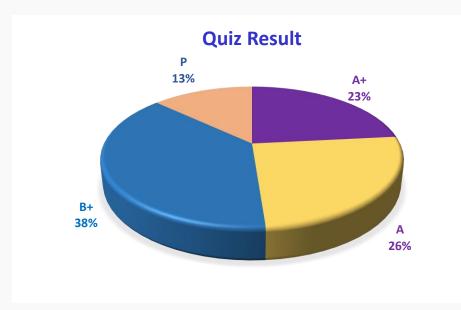

|  |  |  |  |  |
|--------------------------|-------------------------------------------------------------------|--|--|--|--|--|
| Day 2: Preparation of St |                                                                   |  |  |  |  |  |
|                          | Preparation of Standard solution<br>Posted Feb 23, 11:04 AM       |  |  |  |  |  |
|                          | Study material for preparation of Stan<br>Posted Feb 23, 11:03 AM |  |  |  |  |  |
|                          | Quiz II on Preparation of Standard sol<br>Posted Feb 23, 11:02 AM |  |  |  |  |  |
| ?                        | Discussion on the topic No due date                               |  |  |  |  |  |



## **Quiz Results**

Quiz results were compiled and analyzed. The students are graded as A+, A and B+.









# Certificate



"Dissemination of Education through Knowledge, Science and Culture" -Shikshanmaharshi Dr. Bapuji Salunkhe. Shri Swami Vivekanand Shikshan Sanstha Kolhapur's Padmabhushan Dr. Vasantraodada Patil Mahavidyalaya, Tasgaon, Sangli, (MS), India-416312

**Department of Chemistry** 



### Certificate

Seven Days Online Course on

### Soft Skills in Chemistry Practicals

This is to certify that **Pawar Vijay Sukhadev** Class **B. Sc. III** has successfully completed **Online Course on 'Soft Skills in Chemistry Practicals'** conducted by Department of Chemistry, Padmabhushan Dr. Vasantraodada Patil Mahavidyalaya, Tasgaon during **22<sup>nd</sup> Echruary to 01<sup>st</sup> March 2021** with **A**+ Crada

during 22<sup>nd</sup> February to 01<sup>st</sup> March 2021 with A+ G