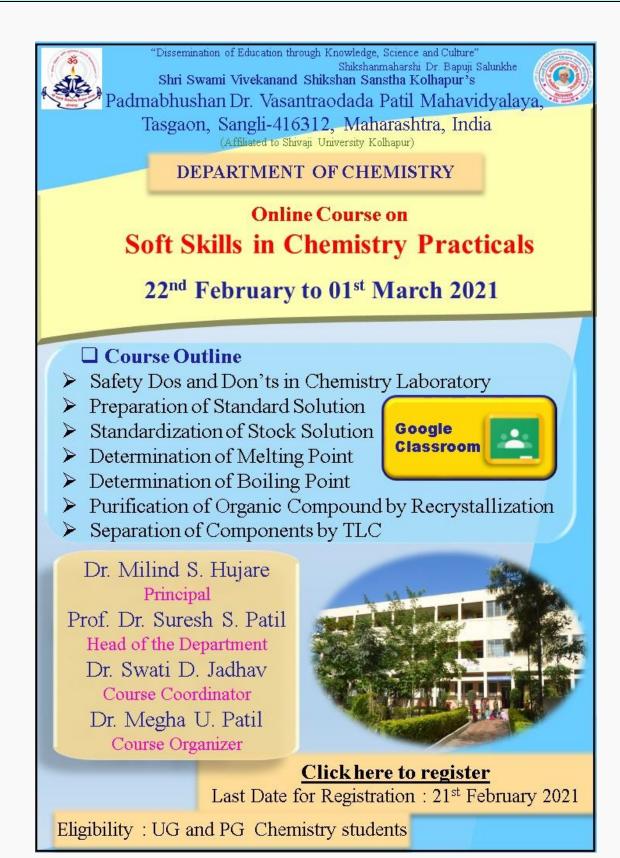

# **Report on**

Seven Days Online Course on

Soft Skills in Chemistry Practicals

submitted to IQAC,

Padmabhushan Dr. Vasantraodada Patil Mahavidyalaya, Tasgaon

22<sup>nd</sup> February to 01<sup>st</sup> March 2021

# **Course Details**

Title of the Programme: Online Course on Soft Skills in Chemistry PracticalsOrganizing Department: Department of Chemistry

Duration: 22<sup>nd</sup> February to 01<sup>st</sup> March 2021LMS: Google ClassroomParticipants: UG and PG Chemistry studentsNo. of Participants: 582: Female : 342Male : 240

### Soft Skills in Chemistry Practicals

- \* To Learn the laboratory skills and safety measures to be followed while working in the laboratory
- \* To Learn how to prepare solutions of various concentrations and develop soft skill for titrations
- \* To learn correct method for boiling point and melting point
- \* To enhance the skill in recrystalliazation and TLC technique
- \* Development in soft skills in basic techniques will enhance the total skill while working in

#### Safety Dos and Don'ts in Chemistry Laboratory

Safety Dos and Don'ts, which the students have to follow while working in the Chemsitry Laboratory.

#### Preparation of Standard Solution

Various concentration terms and methods of preparation of solutions with various concentration terms, the procedure of preparation of standard solution, weighing, dissolution, dilution.

#### Standardization of Stock Solution

Standardization of supplied solution using a standard solution, demonstration of titration method.

#### Determination of Melting Point

The method of melting point determination including all basic steps like capillary sealing, filling of compound in capillary, heating paraffin oil, observation of exact melting point.

#### Determination of Boiling Point

The method melting point determination including all basic steps like use of fusion tube for filling of liquid, heating of paraffin oil, observation of exact boiling point.

#### > Purification of Organic Compound by Recrystallization

Demonstration of recrystalliazation in detail, choice of solvent, dissolution of sample, filtration and crystallization.

#### Separation of Components by TLC

Demonstration of TLC including suitable solvent system, development of chromatogram, separation of components and identification of components.

All the students should register for the course upto 21<sup>st</sup> February 2021. The course is free and compulsory for all.

Register the course by using the link provided in the Brochure. Join the WhatsApp group of your class immediately after the registration, using the link provided in Registration form.