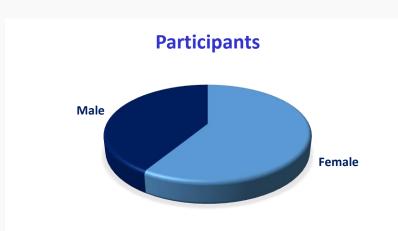

# **Course Details**

Title of the Programme: Online Course on Soft Skills in Chemistry PracticalsOrganizing Department: Department of Chemistry

Duration: 22<sup>nd</sup> February to 01<sup>st</sup> March 2021LMS: Google ClassroomParticipants: UG and PG Chemistry studentsNo. of Participants: 582: Female : 342Male : 240