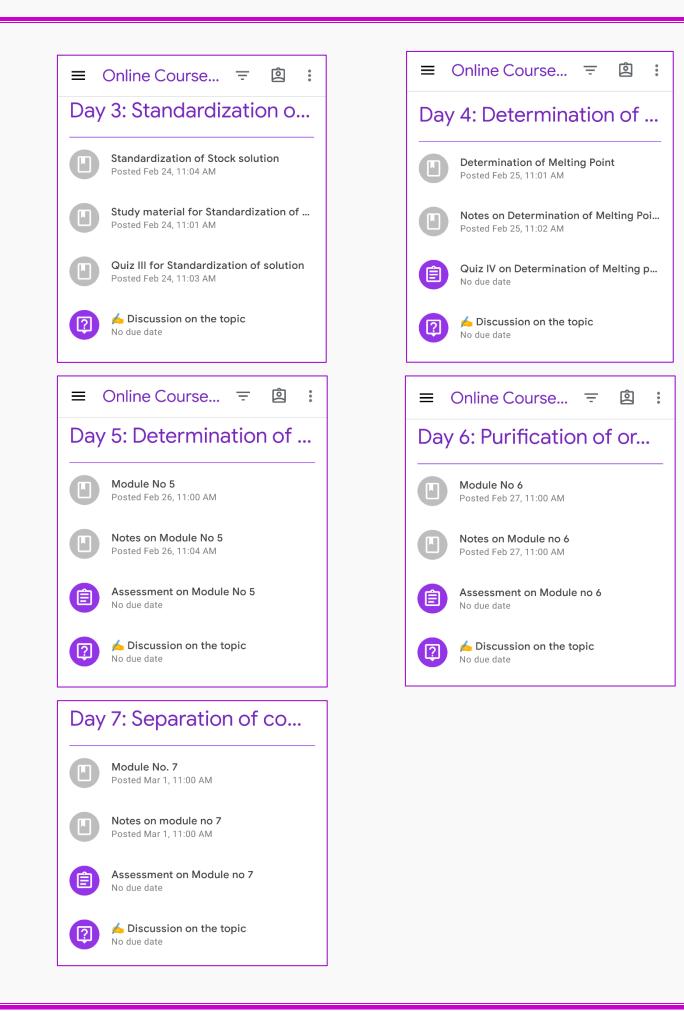

### **Design of the Course**

This course included Seven modules :

#### Standardization of Stock Solution

Standardization of supplied solution using a standard solution, demonstration of titration method.

#### Determination of Melting Point

The method of melting point determination including all basic steps like capillary sealing, filling of compound in capillary, heating paraffin oil, observation of exact melting point.

#### > Purification of Organic Compound by Recrystallization

Demonstration of recrystalliazation in detail, choice of solvent, dissolution of sample, filtration and crystallization.

#### Separation of Components by TLC

Demonstration of TLC including suitable solvent system, development of chromatogram, separation of components and identification of components.