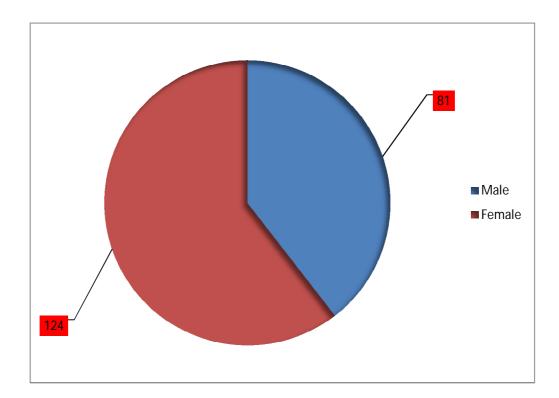

# UNDER LEAD COLLEGE SCHEME

on

"ENTREPRENEURSHIP SKILLS"

| Title of Programme    | : | <b>"ENTREPRENEURSHIP SKILLS"</b>  |
|-----------------------|---|-----------------------------------|
| Organizing Department | : | DEPARTMENT OF COMMERCE            |
| Collaboration with    | : | LEAD COLLEGE SCHEME               |
| Date                  | : | 10 <sup>th</sup> March, 2021.     |
| Mode & Platform       | : | Online through Zoom               |
| No. of Participants   | : | <b>205,</b> Male 81:, Female: 124 |