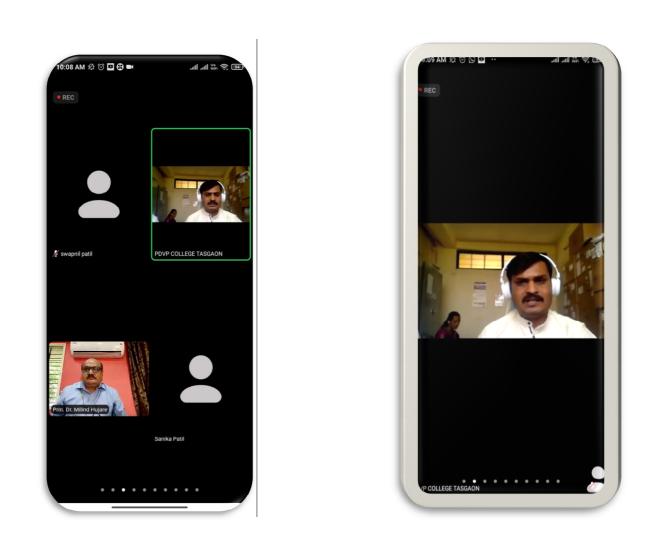

**Hon. Dr. Milind Hujare**, The President of this workshop and Principal, Padmabhushan Dr.Vasantraodada Patil Mahavidyalaya, Tasgaon, Dist.- Sangli, Maharashtra (India) covered review of progress and development of the department of commerce. Hon. Principal also focused on the opportunities and challenges in the field of business.

**Dr. Sonawale A.G.** Head of the Commerce Department and Coordinator has welcomed all dignitaries on the dice and off the dice he also introduced the resource person in brief.

Vote of thanks Expressed by Miss Kamble K.H. Member, of organizing committee.