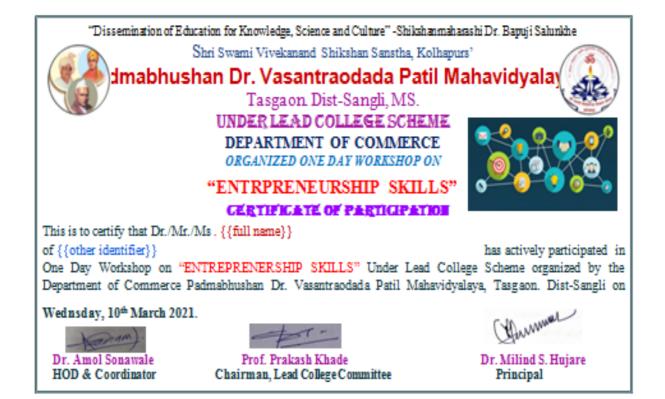

# UNDER LEAD COLLEGE SCHEME

on

"ENTREPRENEURSHIP SKILLS"

| Title of Programme    | : | <b>"ENTREPRENEURSHIP SKILLS"</b>  |
|-----------------------|---|-----------------------------------|
| Organizing Department | : | DEPARTMENT OF COMMERCE            |
| Collaboration with    | : | LEAD COLLEGE SCHEME               |
| Date                  | : | 10 <sup>th</sup> March, 2021.     |
| Mode & Platform       | : | Online through Zoom               |
| No. of Participants   | : | <b>205,</b> Male 81:, Female: 124 |

### UNDER LEAD COLLEGE SCHEME

Department of Commerce Organized ONE DAY ONLINE WORKSHOP ON

"Entrepreneurship Skills" Wednesday, 10<sup>th</sup> March 2021

Wednesday, 10<sup>th</sup> March 202. Time 10:00am onwards