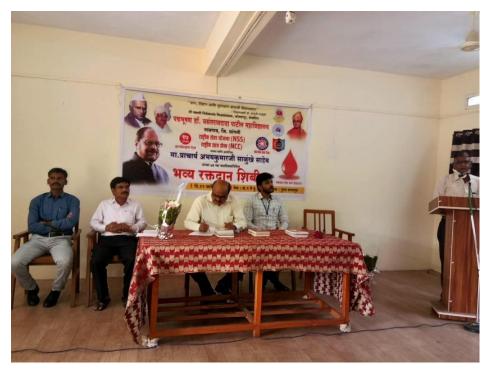

During Opening of Blood Donation Camp Welcomed by Staff Secretary Ajit Pachore Ajit Pachore welcomed guest of Padmabhushan Vasantdada Patil Govt. Hospital Blood Bank, Sangli Dr. Mahesh Gaikwad and President Prin. Dr. Milind Hujare, NSS Programme Officer Dr. T. K. Badame and NCC Officer Dr. Vinod Kumbhar. He discussed importance of blood donation during severe pandemic disease COVID-19 period. Majority of people are facing the problem of corona pandemic disease. During corona period maximum people required large amount of blood. In blood donation campaign all participants should involved actively in the blood donation camp.

Photo Poojan By Dr. Mahesh Gaikwad, Prin. Dr. Milind Hujare, Arts Staff Secretary Mr. Ajit Pachore, N. S. S. Programme Officer Dr. T. K. Badame, Dr. P. B. Teli and NCC Officer Dr. Vinod Kumbhar

"On the Occasion of 76<sup>th</sup> Birth Anniversary of Prin. Abhaykumar Salunkhe Saheb" Blood Donation Camp Guests Introduction By Anna Bagal