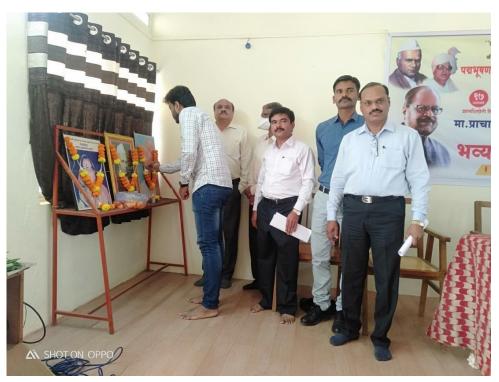

Photo Poojan By Dr. Mahesh Gaikwad, Prin. Dr. Milind Hujare, Arts Staff Secretary Mr. Ajit Pachore, N. S. S. Programme Officer Dr. T. K. Badame, Dr. P. B. Teli and NCC Officer Dr. Vinod Kumbhar

"On the Occasion of 76<sup>th</sup> Birth Anniversary of Prin. Abhaykumar Salunkhe Saheb" Blood Donation Camp Guests Introduction By Anna Bagal

Prin. (Dr.) Milind Hujare Inaugurated Blood Donation Camp

During Inaugural Programme Prin. (Dr.) Milind Hujare gave speech on importance of blood and their significance during COVID-19 pandemic period. The blood is not artificially synthesized, blood only synthesized in the body. Principal also said that in the COVID-19 situation numbers of patients are died due to deficiency of blood. During blood donation camp principal appealed the youth, to participate actively in blood donation camp. Blood is required for large quantity to accident patient, Blood cancer patient, Haemophilic patient, Thalasemmia patient even also blood required during scissoring/operation. He thanked to N.S.S. Department, NCC Department and also Padmabhushan Vasantdada Patil Govt. Hospital Blood Bank, Sangli.