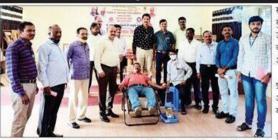

#### **Blood donation by NSS Student**

#### Blood donation by Dr. Amol Sonawale with Prin. Dr. Milind Hujare

**Certificates Provided By Blood Bank to Blood donated Participants** 