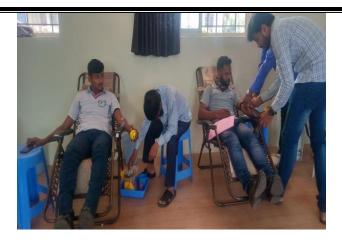

#### **Blood donation by NSS Student**

### Outcome of Blood Donation Camp: About 15 participants are actively donated blood. Appreciation Letter Provided By Blood Bank, Sangli