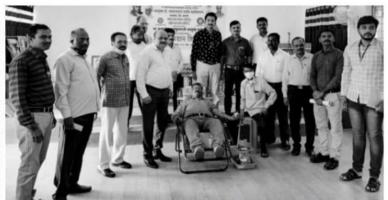

#### **Blood donation by NSS Student**

#### Blood donation by Dr. Amol Sonawale with Prin. Dr. Milind Hujare

**Certificates Provided By Blood Bank to Blood donated Participants** 