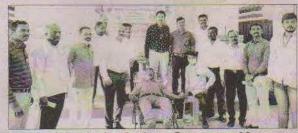

Photo Poojan By Dr. Mahesh Gaikwad, Prin. Dr. Milind Hujare, Arts Staff Secretary Mr. Ajit Pachore, N. S. S. Programme Officer Dr. T. K. Badame, Dr. P. B. Teli and NCC Officer Dr. Vinod Kumbhar

"On the Occasion of 76<sup>th</sup> Birth Anniversary of Prin. Abhaykumar Salunkhe Saheb" Blood Donation Camp Guests Introduction By Anna Bagal

**Faculties with students** 

Vote of Thanks By Dr. T. K. Badame

Prin. (Dr.) Milind Hujare sir, Prof. S. K. Khade (Vice Principal), NSS Programme Officer Dr. T. K. Badame, Dr. Amol Sonawale, Dr. P. B. Teli, NCC Officer Dr. Vinod Kumbhar, Dr. S. J. Patil and Dattatray Sakhare with Blood Donor Dr. Arjun Wagh.