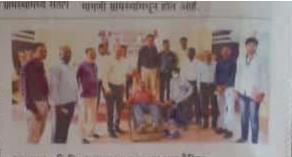

During this program Vice Principal Prop. (Dr.) S. A. Khade, NAAC Co-ordinator Prof. (Dr.) S. S. Patil, Staff secretary Ajit Pachore, Office Superintendent M. B. Kadam and also teaching and non-teaching staff and students were present.

**Faculties with students** 

Vote of Thanks By Dr. T. K. Badame

Prin. (Dr.) Milind Hujare sir, Prof. S. K. Khade (Vice Principal), NSS Programme Officer Dr. T. K. Badame, Dr. Amol Sonawale, Dr. P. B. Teli, NCC Officer Dr. Vinod Kumbhar, Dr. S. J. Patil and Dattatray Sakhare with Blood Donor Dr. Arjun Wagh.