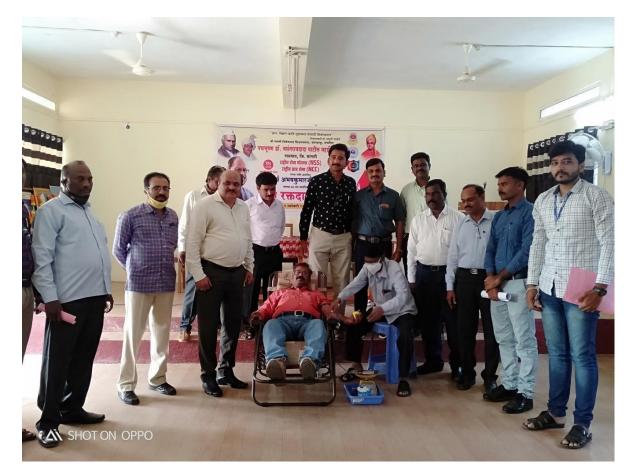

During Opening of Blood Donation Camp Welcomed by Staff Secretary Ajit Pachore Ajit Pachore welcomed guest of Padmabhushan Vasantdada Patil Govt. Hospital Blood Bank, Sangli Dr. Mahesh Gaikwad and President Prin. Dr. Milind Hujare, NSS Programme Officer Dr. T. K. Badame and NCC Officer Dr. Vinod Kumbhar. He discussed importance of blood donation during severe pandemic disease COVID-19 period. Majority of people are facing the problem of corona pandemic disease. During corona period maximum people required large amount of blood. In blood donation campaign all participants should involved actively in the blood donation camp.

Photo Poojan By Dr. Mahesh Gaikwad, Prin. Dr. Milind Hujare, Arts Staff Secretary Mr. Ajit Pachore, N. S. S. Programme Officer Dr. T. K. Badame, Dr. P. B. Teli and NCC Officer Dr. Vinod Kumbhar

"On the Occasion of 76<sup>th</sup> Birth Anniversary of Prin. Abhaykumar Salunkhe Saheb" Blood Donation Camp Guests Introduction By Anna Bagal

Prin. (Dr.) Milind Hujare Inaugurated Blood Donation Camp

During Inaugural Programme Prin. (Dr.) Milind Hujare gave speech on importance of blood and their significance during COVID-19 pandemic period. The blood is not artificially synthesized, blood only synthesized in the body. Principal also said that in the COVID-19 situation numbers of patients are died due to deficiency of blood. During blood donation camp principal appealed the youth, to participate actively in blood donation camp. Blood is required for large quantity to accident patient, Blood cancer patient, Haemophilic patient, Thalasemmia patient even also blood required during scissoring/operation. He thanked to N.S.S. Department, NCC Department and also Padmabhushan Vasantdada Patil Govt. Hospital Blood Bank, Sangli.

Dr. Mahesh Gaikwad Chief of Blood Bank, Sangli delivered the speech on detailed information of blood bank during blood donation camp. Also he appealed to students and youth, must participate in blood donation camp.