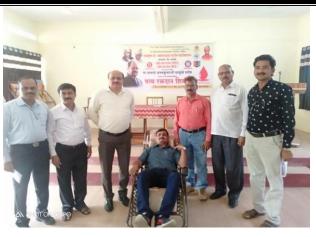

**Faculties with students** 

Vote of Thanks By Dr. T. K. Badame

Prin. (Dr.) Milind Hujare sir, Prof. S. K. Khade (Vice Principal), NSS Programme Officer Dr. T. K. Badame, Dr. Amol Sonawale, Dr. P. B. Teli, NCC Officer Dr. Vinod Kumbhar, Dr. S. J. Patil and Dattatray Sakhare with Blood Donor Dr. Arjun Wagh.