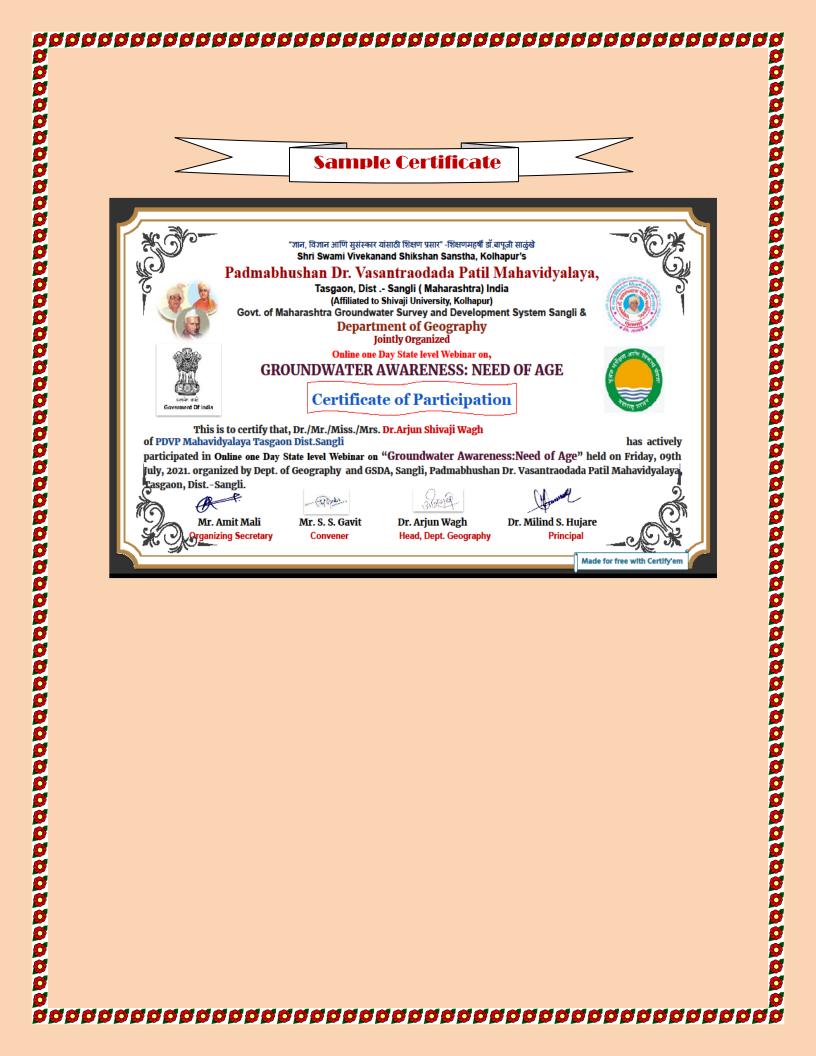

State level Webinar on

'Groundwater Survey and Water literacy'

Friday: 09 / 07 / 2021, Timings: 10.00 am (Google Meet)\*

Registration Link https://forms.gle/WHzo6hFibuAZKtWU6

Whatsapp link https://chat.whatsapp.com/KSccPJ846srHt22F12Vk27 

- Speaker 1: Hon.Shri.R.S. Gosaki Senior Scientist
- Speaker 2: Hon.Shri Prakash Patil Jalnayak Yashda Pune
- \* President: Hon.Prin.Dr. Milind Hujare
- Organizer: Dr. Arjun Wagh Head, Department of Geography