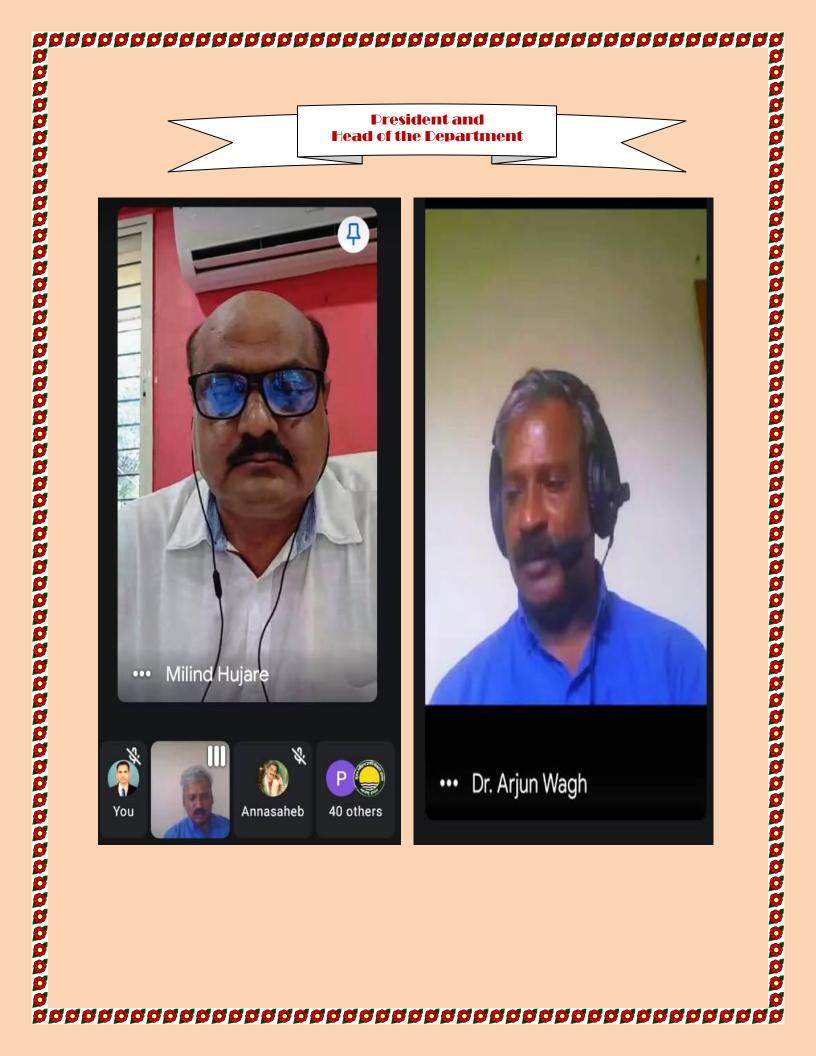

- Speaker 1: Hon.Shri.R.S. Gosaki Senior Scientist
- Speaker 2: Hon.Shri Prakash Patil Jalnayak Yashda Pune
- \* President: Hon.Prin.Dr. Milind Hujare
- Organizer: Dr. Arjun Wagh Head, Department of Geography