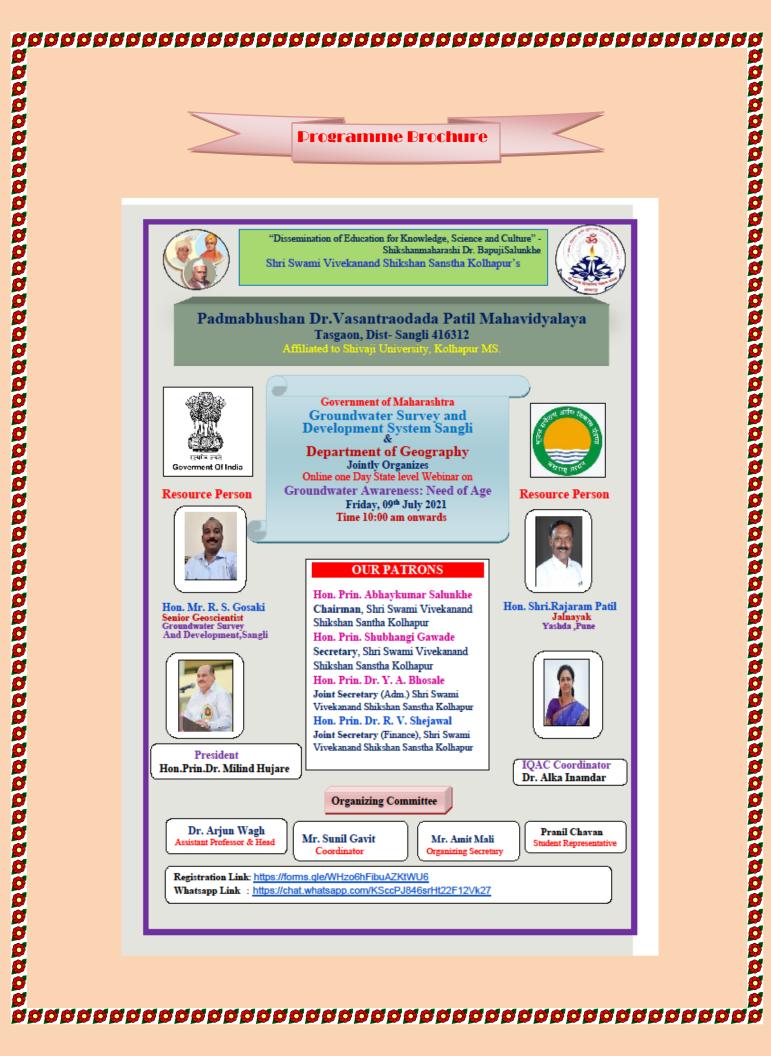

### **Invitation Letter**

Shri Swami Vivekanad Shikshan Sanstha Kolhapur Sanchalit Padmabhushan Dr.Vasantraodada Patil Mahavidyalaya,

Tasgaon Dist.- Sangli

**Department of Geography, IQAC** 

And

Government of Maharashtra Ground water Surveying and Development System Sangli Jointly Organizes

State level Webinar on

'Groundwater Survey and Water literacy'

Friday: 09 / 07 / 2021, Timings: 10.00 am (Google Meet)\*

Registration Link https://forms.gle/WHzo6hFibuAZKtWU6

Whatsapp link https://chat.whatsapp.com/KSccPJ846srHt22F12Vk27 

- Speaker 1: Hon.Shri.R.S. Gosaki Senior Scientist
- Speaker 2: Hon.Shri Prakash Patil Jalnayak Yashda Pune
- \* President: Hon.Prin.Dr. Milind Hujare
- Organizer: Dr. Arjun Wagh Head, Department of Geography

For more details contact Mr.S.S.Gavit - Coordinator 9420886803 Mr.Amit Mali Co -Coordinator 9545017064

शिक्षणही शिक्षकांवर आहे. कार्ह