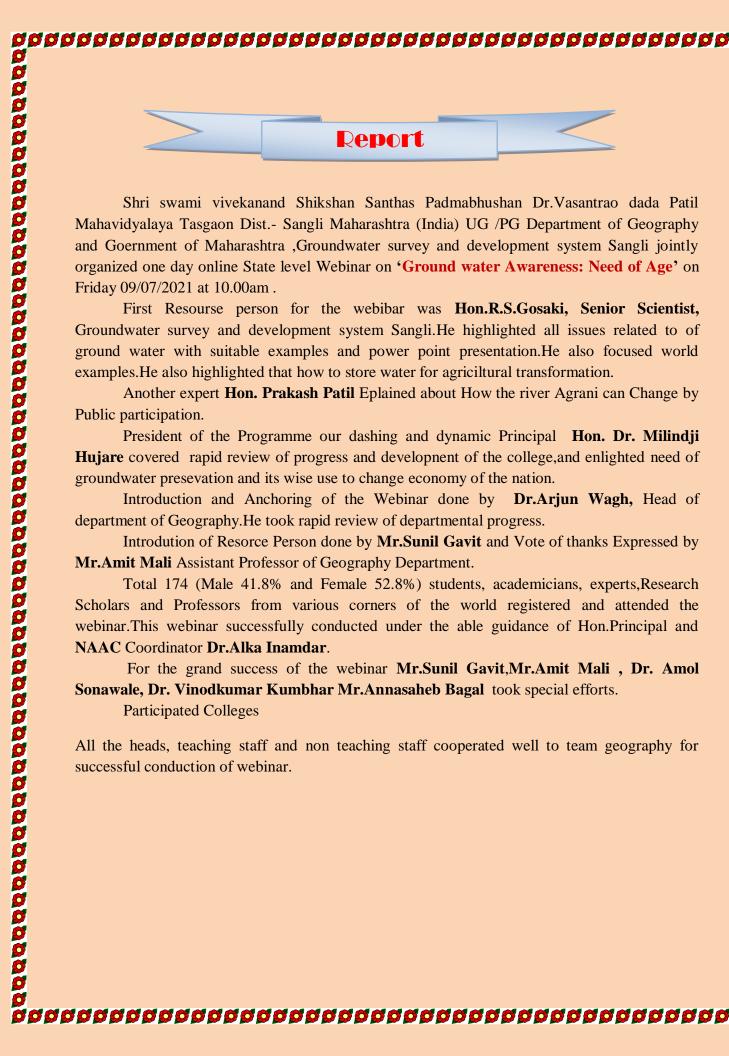

### लोकसहभागात येरळा व अग्रण

प्रतिनिधी तासगाव आढावा घेतला येरळा व अग्रणी नद्यांचे पुनर्भरण

लोकसहभागातून सहज शक्य आहे, असे प्रतिपादन जलविकासक जलनायक प्रकाश पाटील यांनी केले. श्री स्वामी विवेकानंद शिक्षण संस्था कोल्हापूर संचलित पद्मभूषण डॉ.

वसंतरावदादा पाटील महाविद्यालय, पदवी तासगाव. पदव्युत्तर व भूगोलशास्त्र विभाग आणि महाराष्ट शासन भूजल सर्वेक्षण व विकास यंत्रणा सांगली यांचे संयुक्त विद्यमाने भूजल साक्षरता व जनजागृती या विषयावर राज्यस्तरीय वेबिनार संपन्न झाले यावेळी ते बोलत होते.

आपल्या मार्गदर्शनपर भाषणात जलनायक जलविकासक प्रकाश पाटील यांनी येरळा व अग्रणी नद्यांचे पुनर्भरण लोकसहभागातून सहज शक्य असल्याचे स्पष्ट केले. या राज्यस्तरीय वेबिनार चे प्रास्ताविक भूगोल विभाग प्रमुख डॉ. अर्जुन वाघ यांनी केले आपल्या प्रास्ताविकपर भाषणात त्यांनी जलसाक्षरतेचे महत्व व

पहिल्या सत्रात ज्येष्ठ भूवैज्ञानिक गोस्की आर एस. यांनी भुजल सर्वेक्षण जलसंधारण. जलसंवर्धन आणि जनजागृती या विषयावर बहमोल असे मार्गदर्शन केले.

भूगोलशास्त्र विभागाच्या प्रगतीचा

. आपल्या अध्यक्षीय भाषणात प्राचार्य डॉ. मिलिंद हजरे यांनी भूजल सर्वेक्षण आणि विकास सांगली यांच्या कामाचे यंत्रणा कौतुक केले व समाजाने सक्रिय सहभाग घेतल्यास समाज परिवर्तन होऊ शकते. असे मत व्यक्त केले.

या कार्यक्रमांमध्ये पाहण्यांची ओळख प्रा. सुनील गावित यांनी दिली तर प्रा. अमित करून माळी यांनी आभार मानले. या कार्यक्रमात विविध महाविद्यालयाचे प्राध्यापक शिक्षक विद्यार्थी. समाजसुधारक विचारवंत, सेवाभावी संस्थांचे पदाधिकारी मोठ्या संख्येने हजर होते हा कार्यक्रम यशस्वी करण्यासाठी प्रा. प्रकाश खाडे डॉ. अमोल सोनवले डॉ. विनोद्कुमार कंभार. प्रा. आण्णासाहेब बागल यांनी विशेष परिश्रम घेतले.