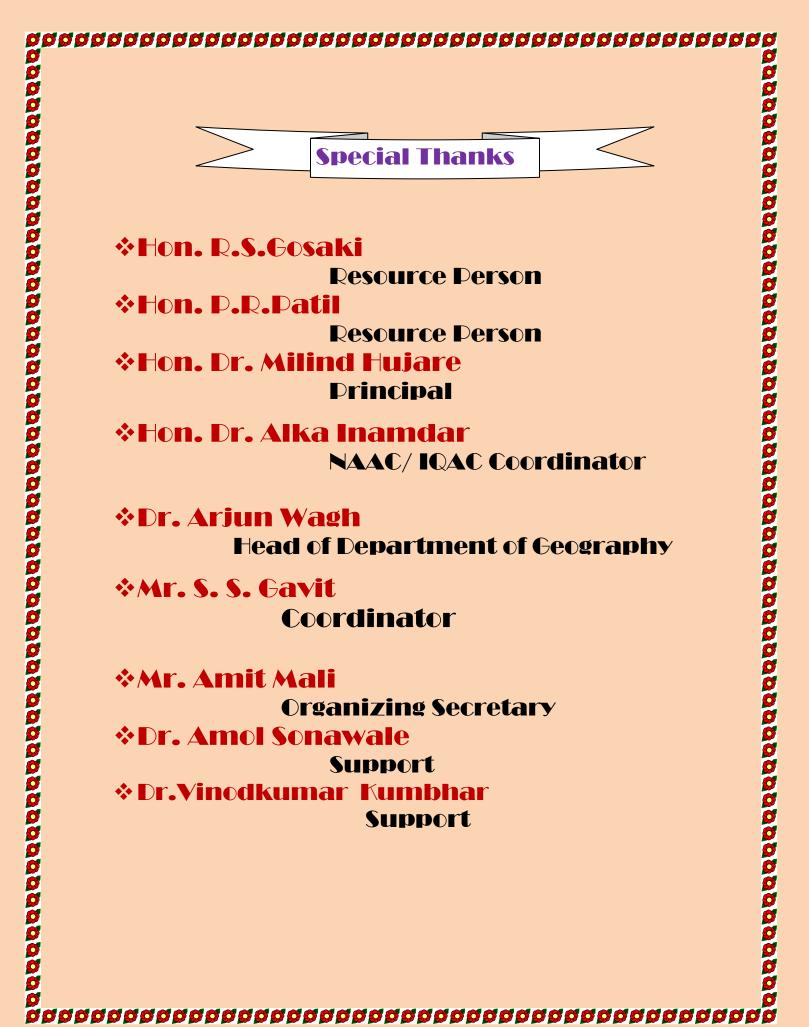

- Speaker 1: Hon.Shri.R.S. Gosaki Senior Scientist
- Speaker 2: Hon.Shri Prakash Patil Jalnayak Yashda Pune
- \* President: Hon.Prin.Dr. Milind Hujare
- Organizer: Dr. Arjun Wagh Head, Department of Geography

For more details contact Mr.S.S.Gavit - Coordinator 9420886803 Mr.Amit Mali Co -Coordinator 9545017064

शिक्षणही शिक्षकांवर आहे. कार्ह