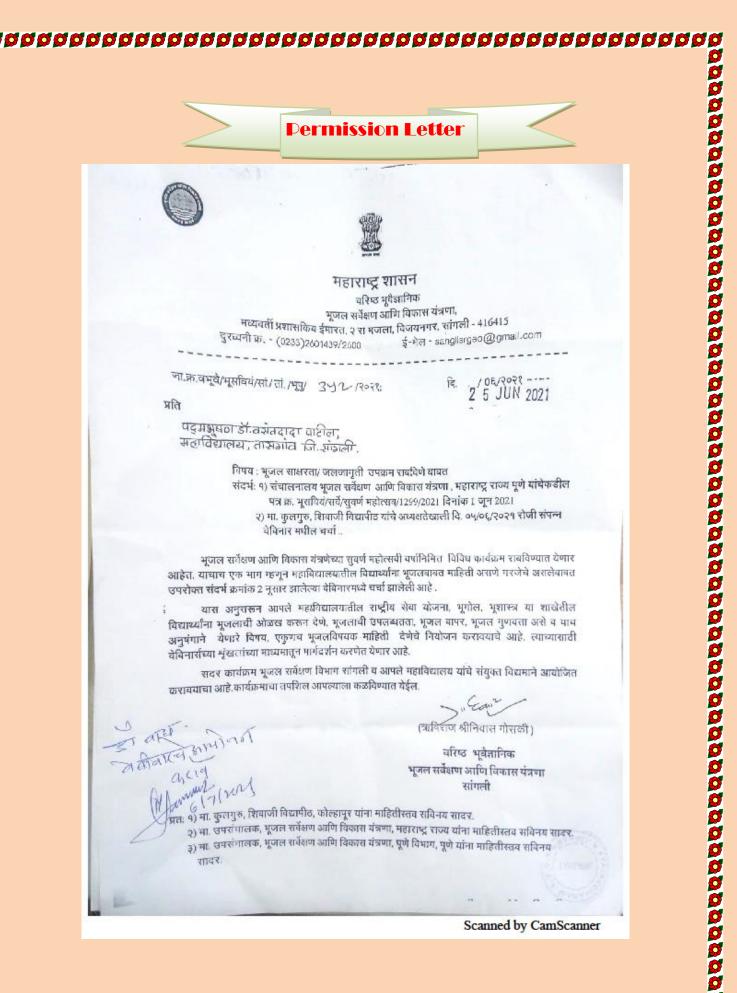

### **Invitation Letter**

Shri Swami Vivekanad Shikshan Sanstha Kolhapur Sanchalit Padmabhushan Dr.Vasantraodada Patil Mahavidyalaya,

Tasgaon Dist.- Sangli

**Department of Geography, IQAC** 

And

Government of Maharashtra Ground water Surveying and Development System Sangli Jointly Organizes

State level Webinar on

'Groundwater Survey and Water literacy'

Friday: 09 / 07 / 2021, Timings: 10.00 am (Google Meet)\*

Registration Link https://forms.gle/WHzo6hFibuAZKtWU6

Whatsapp link https://chat.whatsapp.com/KSccPJ846srHt22F12Vk27 

- Speaker 1: Hon.Shri.R.S. Gosaki Senior Scientist
- Speaker 2: Hon.Shri Prakash Patil Jalnayak Yashda Pune
- \* President: Hon.Prin.Dr. Milind Hujare
- Organizer: Dr. Arjun Wagh Head, Department of Geography

For more details contact Mr.S.S.Gavit - Coordinator 9420886803 Mr.Amit Mali Co -Coordinator 9545017064

शिक्षणही शिक्षकांवर आहे. कार्ह