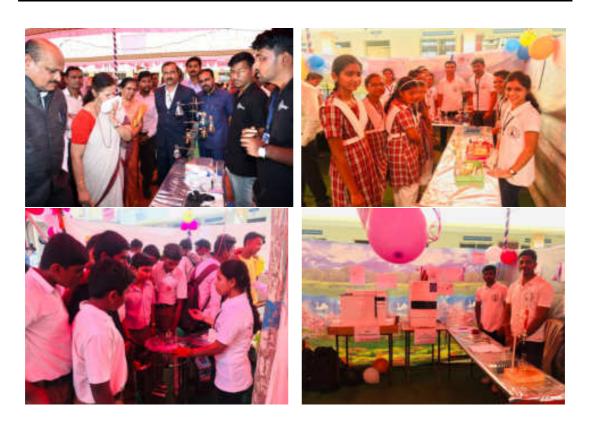

Chemistry department have planned lots of exciting and diverse activities like Elemental Exhibition, Magic Chemistry, Experimental/Instrumental Demonstrations and Bibliography of Scientists for celebrating the IYPT in Vivekananda Saptah as a CHEMISTRY CARNIVAL on date 18<sup>th</sup> January 2020 from 10:00 am to 05:00 pm at college campus. IYPT is an opportunity for us to develop new resources and raise awareness, to inspire people of all ages, experience and backgrounds.

In experimental/instrumental demonstrations, we setup the school level (8th to 12th std) syllabus based experiments and invites eleven schools for such exhibition. In a school due to the lack of chemicals and materials they do not clearly understand the science behind the experiment practically. This weakness of the school is keep in mind, then we decided to organize the CHEMISTRY CARNIVAL for school students.. We allotted the experiments/instruments to the students of M. Sc. II (Organic Chemistry) they actively prepare their experiments and demonstrates very nicely. They also prepared some charts for understanding of reactions. All school students has good enthusiasm about the experimental demonstrations and also participate the practical experience of experiment. The main purpose of this programme is to enhance the science awareness in school level students.

Visit of Chief guest and students to Experimental demostration

Visit of Chief guest and students to Instrumental demostration