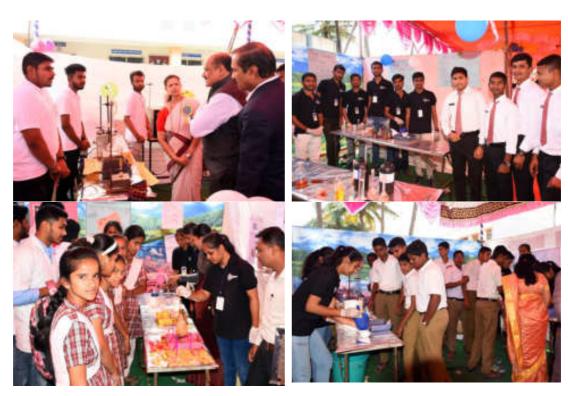

Chemistry department have planned lots of exciting and diverse activities like Elemental Exhibition, Magic Chemistry, Experimental/Instrumental Demonstrations and Bibliography of Scientists for celebrating the IYPT in Vivekananda Saptah as a CHEMISTRY CARNIVAL on date 18<sup>th</sup> January 2020 from 10:00 am to 05:00 pm at college campus. IYPT is an opportunity for us to develop new resources and raise awareness, to inspire people of all ages, experience and backgrounds.

In experimental/instrumental demonstrations, we setup the school level (8th to 12th std) syllabus based experiments and invites eleven schools for such exhibition. In a school due to the lack of chemicals and materials they do not clearly understand the science behind the experiment practically. This weakness of the school is keep in mind, then we decided to organize the CHEMISTRY CARNIVAL for school students.. We allotted the experiments/instruments to the students of M. Sc. II (Organic Chemistry) they actively prepare their experiments and demonstrates very nicely. They also prepared some charts for understanding of reactions. All school students has good enthusiasm about the experimental demonstrations and also participate the practical experience of experiment. The main purpose of this programme is to enhance the science awareness in school level students.

Visit of Chief guest and students to Experimental demostration

Visit of Chief guest and students to Instrumental demostration