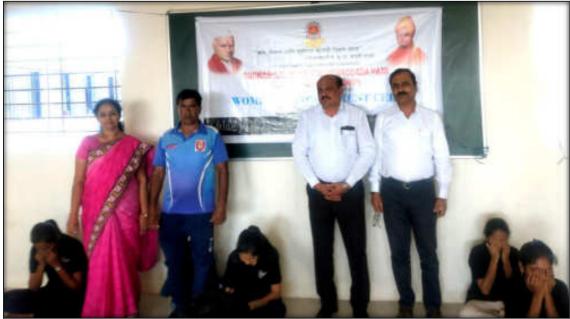

**Inaguration of Function** 

#### **Chief Guest**

Hon. Prin. Mrs. Shubhangi Gavade Mam,

Secretary, Swami Vevekanand Shikshan Santha Kolhapur

**Felicitation of Chief guest** 

**Inaugural Speech** 

**Principal** 

**Head, Department of Chemistry** 