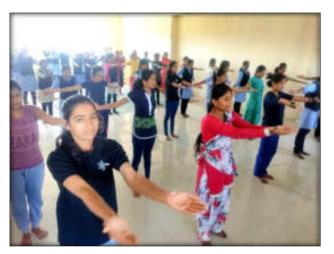

In a self-defense situation, this is pivotal. The majority of attackers are not going to be proficient in martial arts.

The Women empowerment Cell of the College organized a programme of Training Course in Self Defense 15<sup>th</sup> January to 24<sup>th</sup> January 2020 at 08.00 to 10.30 am. Everyday.

In collaboration with Women Warrior Thang- Ta Club, Sangli, their team members Shri. Udaykumar Patil, Manoj Kandkar, Ashwini Koli and Tejaswi Patil have given a training of karate, punches as well as basic techniques required for self defense. Girls warm up the body in the beginning and then practice each puch and trick which they learnt yesterday.