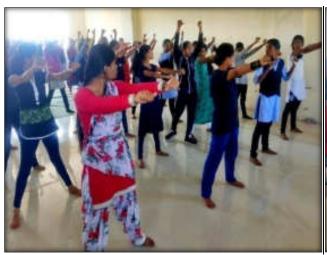

In a self-defense situation, this is pivotal. The majority of attackers are not going to be proficient in martial arts.

The Women empowerment Cell of the College organized a programme of Training Course in Self Defense 15<sup>th</sup> January to 24<sup>th</sup> January 2020 at 08.00 to 10.30 am. Everyday.

In collaboration with Women Warrior Thang- Ta Club, Sangli, their team members Shri. Udaykumar Patil, Manoj Kandkar, Ashwini Koli and Tejaswi Patil have given a training of karate, punches as well as basic techniques required for self defense. Girls warm up the body in the beginning and then practice each puch and trick which they learnt yesterday.