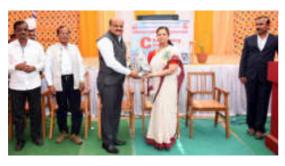

**Inaguration of Function** 

#### **Chief Guest**

Hon. Prin. Mrs. Shubhangi Gavade Mam,

Secretary, Swami Vevekanand Shikshan Santha Kolhapur

**Felicitation of Chief guest** 

**Inaugural Speech** 

**Principal** 

**Head, Department of Chemistry** 