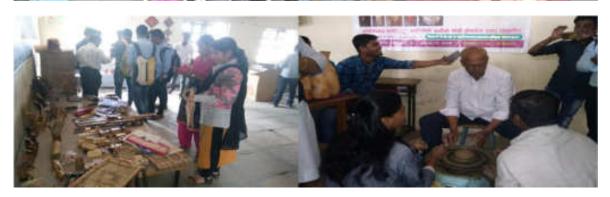

In experimental/instrumental demonstrations, we setup the school level (8th to 12th std) syllabus based experiments and invites eleven schools for such exhibition. In a school due to the lack of chemicals and materials they do not clearly understand the science behind the experiment practically. This weakness of the school is keep in mind, then we decided to organize the CHEMISTRY CARNIVAL for school students.. We allotted the experiments/instruments to the students of M. Sc. II (Organic Chemistry) they actively prepare their experiments and demonstrates very nicely. They also prepared some charts for understanding of reactions. All school students has good enthusiasm about the experimental demonstrations and also participate the practical experience of experiment. The main purpose of this programme is to enhance the science awareness in school level students.

Visit of Chief guest and students to Experimental demostration

Visit of Chief guest and students to Instrumental demostration