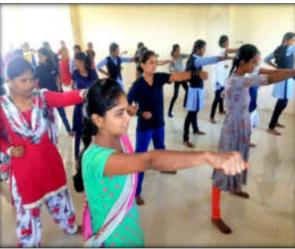

In a self-defense situation, this is pivotal. The majority of attackers are not going to be proficient in martial arts.

The Women empowerment Cell of the College organized a programme of Training Course in Self Defense 15<sup>th</sup> January to 24<sup>th</sup> January 2020 at 08.00 to 10.30 am. Everyday.

In collaboration with Women Warrior Thang- Ta Club, Sangli, their team members Shri. Udaykumar Patil, Manoj Kandkar, Ashwini Koli and Tejaswi Patil have given a training of karate, punches as well as basic techniques required for self defense. Girls warm up the body in the beginning and then practice each puch and trick which they learnt yesterday.

- 1. Focus on your attacker's vulnerable places: eyes, nose, throat, and groin. Aim all of the moves below at one or several of these areas to have maximum impact.
- 2. Don't aim for the chest, as that tends to be ineffective. Aiming for the knees requires a specific kick that can be too risky for the average person.
- 3. Use all of your force and aggression during execution. Make it known that you're a powerful lady. Use your voice, too. Be loud to intimidate the attacker and create attention in case somebody is nearby.

#### 1. Hammer strike:

Using your car keys is one of the easiest ways to defend yourself. Don't use your fingernails, because you're more at risk to injure your hands.

Instead, if you feel unsafe while walking at night, have your keys stick out from one side of your fist for hammer strikes.