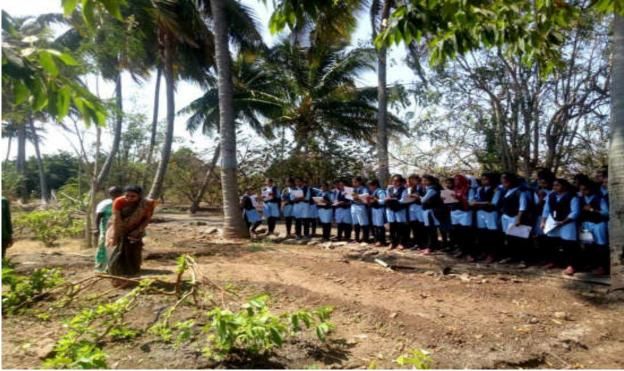

In experimental/instrumental demonstrations, we setup the school level (8th to 12th std) syllabus based experiments and invites eleven schools for such exhibition. In a school due to the lack of chemicals and materials they do not clearly understand the science behind the experiment practically. This weakness of the school is keep in mind, then we decided to organize the CHEMISTRY CARNIVAL for school students.. We allotted the experiments/instruments to the students of M. Sc. II (Organic Chemistry) they actively prepare their experiments and demonstrates very nicely. They also prepared some charts for understanding of reactions. All school students has good enthusiasm about the experimental demonstrations and also participate the practical experience of experiment. The main purpose of this programme is to enhance the science awareness in school level students.

Visit of Chief guest and students to Experimental demostration

Visit of Chief guest and students to Instrumental demostration