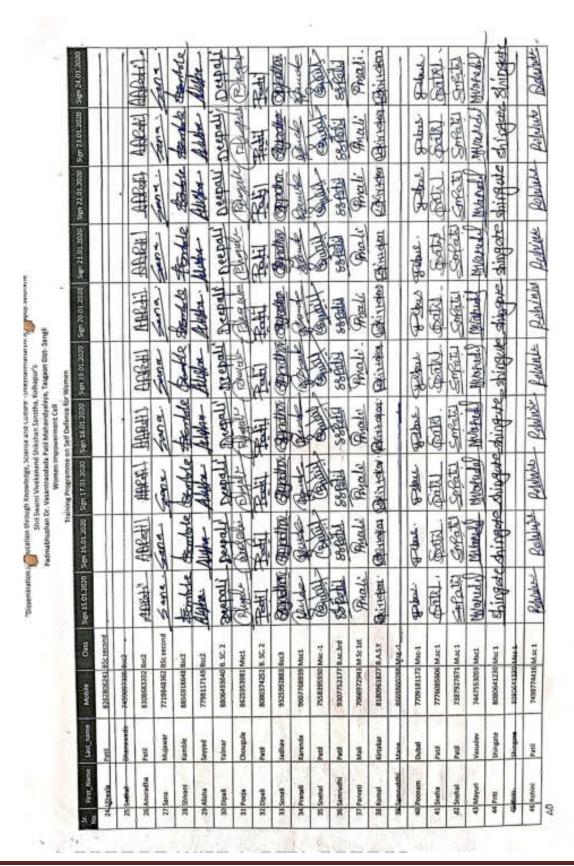

# Training Course in Self Defense

| Event                     | Training Course in Self Defense                           |
|---------------------------|-----------------------------------------------------------|
| Date                      | 15 <sup>th</sup> January to 24 <sup>th</sup> January 2020 |
| Duration                  | 10 Days                                                   |
| Time                      | 08.00 to 10.30 am                                         |
| Venue                     | Room No 43                                                |
| <b>Total Participants</b> | Female: 71                                                |