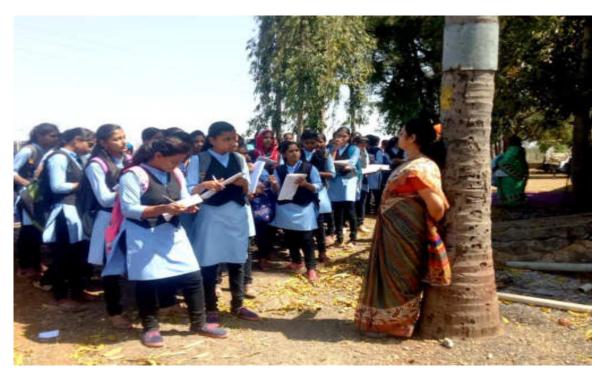

In experimental/instrumental demonstrations, we setup the school level (8th to 12th std) syllabus based experiments and invites eleven schools for such exhibition. In a school due to the lack of chemicals and materials they do not clearly understand the science behind the experiment practically. This weakness of the school is keep in mind, then we decided to organize the CHEMISTRY CARNIVAL for school students.. We allotted the experiments/instruments to the students of M. Sc. II (Organic Chemistry) they actively prepare their experiments and demonstrates very nicely. They also prepared some charts for understanding of reactions. All school students has good enthusiasm about the experimental demonstrations and also participate the practical experience of experiment. The main purpose of this programme is to enhance the science awareness in school level students.

Visit of Chief guest and students to Experimental demostration

Visit of Chief guest and students to Instrumental demostration