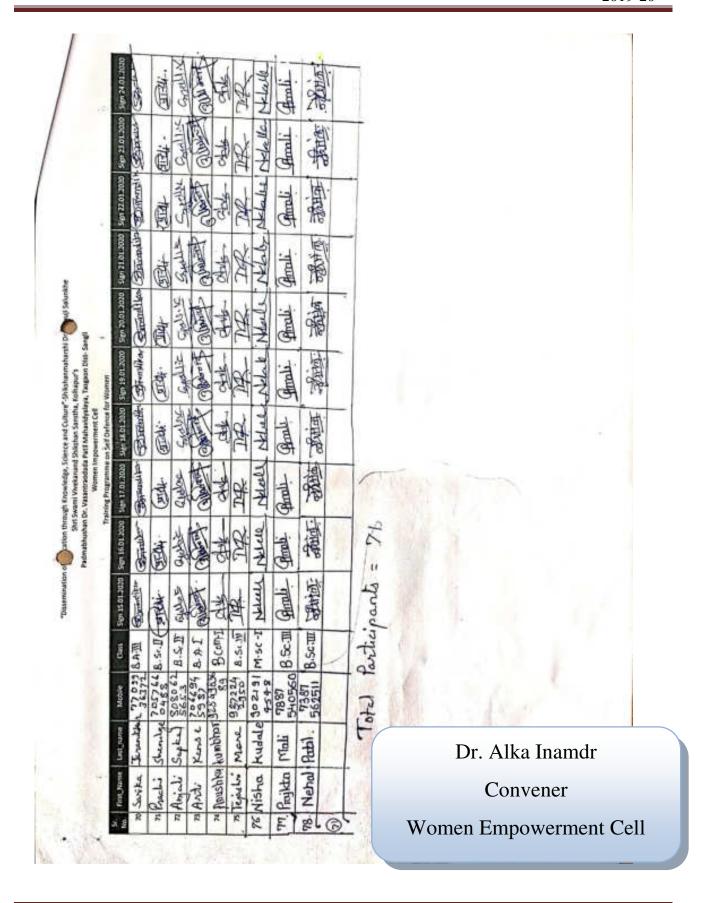

# Training Course in Self Defense

| Event                     | Training Course in Self Defense                           |
|---------------------------|-----------------------------------------------------------|
| Date                      | 15 <sup>th</sup> January to 24 <sup>th</sup> January 2020 |
| Duration                  | 10 Days                                                   |
| Time                      | 08.00 to 10.30 am                                         |
| Venue                     | Room No 43                                                |
| <b>Total Participants</b> | Female: 71                                                |