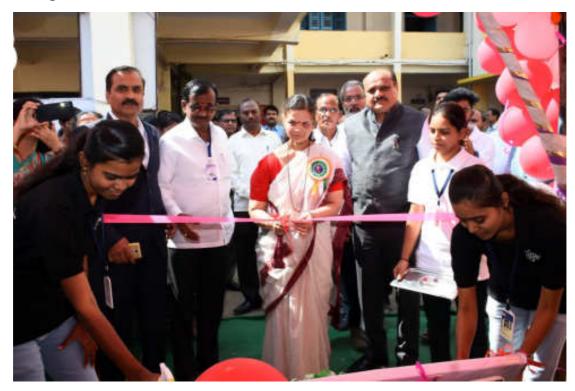

**Inaguration of Function** 

#### **Chief Guest**

Hon. Prin. Mrs. Shubhangi Gavade Mam,

Secretary, Swami Vevekanand Shikshan Santha Kolhapur

**Felicitation of Chief guest** 

**Inaugural Speech** 

**Principal** 

**Head, Department of Chemistry** 