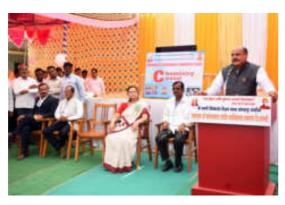

In experimental/instrumental demonstrations, we setup the school level (8th to 12th std) syllabus based experiments and invites eleven schools for such exhibition. In a school due to the lack of chemicals and materials they do not clearly understand the science behind the experiment practically. This weakness of the school is keep in mind, then we decided to organize the CHEMISTRY CARNIVAL for school students.. We allotted the experiments/instruments to the students of M. Sc. II (Organic Chemistry) they actively prepare their experiments and demonstrates very nicely. They also prepared some charts for understanding of reactions. All school students has good enthusiasm about the experimental demonstrations and also participate the practical experience of experiment. The main purpose of this programme is to enhance the science awareness in school level students.

Visit of Chief guest and students to Experimental demostration

Visit of Chief guest and students to Instrumental demostration