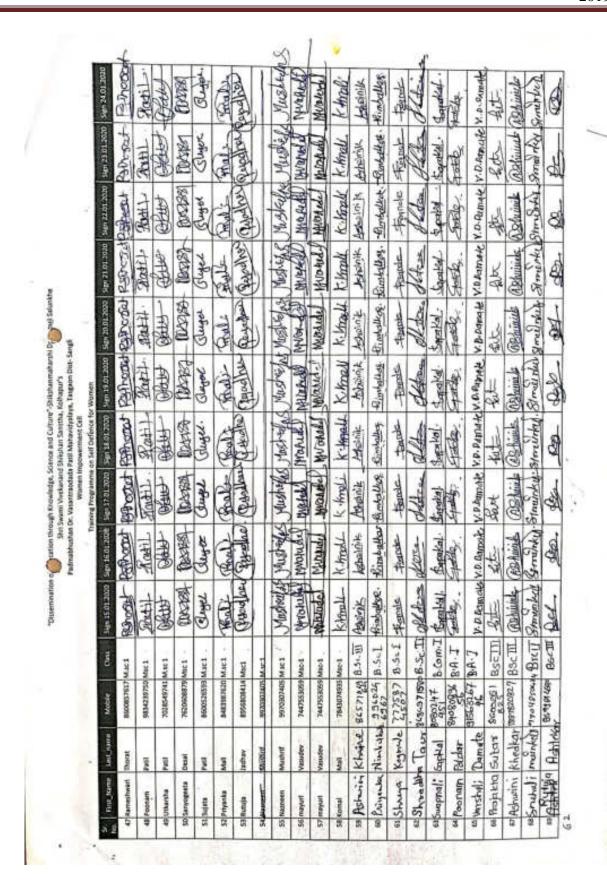

# Training Course in Self Defense

| Event                     | Training Course in Self Defense                           |
|---------------------------|-----------------------------------------------------------|
| Date                      | 15 <sup>th</sup> January to 24 <sup>th</sup> January 2020 |
| Duration                  | 10 Days                                                   |
| Time                      | 08.00 to 10.30 am                                         |
| Venue                     | Room No 43                                                |
| <b>Total Participants</b> | Female: 71                                                |