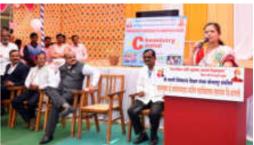

In experimental/instrumental demonstrations, we setup the school level (8th to 12th std) syllabus based experiments and invites eleven schools for such exhibition. In a school due to the lack of chemicals and materials they do not clearly understand the science behind the experiment practically. This weakness of the school is keep in mind, then we decided to organize the CHEMISTRY CARNIVAL for school students.. We allotted the experiments/instruments to the students of M. Sc. II (Organic Chemistry) they actively prepare their experiments and demonstrates very nicely. They also prepared some charts for understanding of reactions. All school students has good enthusiasm about the experimental demonstrations and also participate the practical experience of experiment. The main purpose of this programme is to enhance the science awareness in school level students.

Visit of Chief guest and students to Experimental demostration

Visit of Chief guest and students to Instrumental demostration