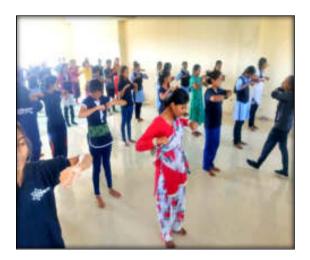

In a self-defense situation, this is pivotal. The majority of attackers are not going to be proficient in martial arts.

The Women empowerment Cell of the College organized a programme of Training Course in Self Defense 15<sup>th</sup> January to 24<sup>th</sup> January 2020 at 08.00 to 10.30 am. Everyday.

In collaboration with Women Warrior Thang- Ta Club, Sangli, their team members Shri. Udaykumar Patil, Manoj Kandkar, Ashwini Koli and Tejaswi Patil have given a training of karate, punches as well as basic techniques required for self defense. Girls warm up the body in the beginning and then practice each puch and trick which they learnt yesterday.