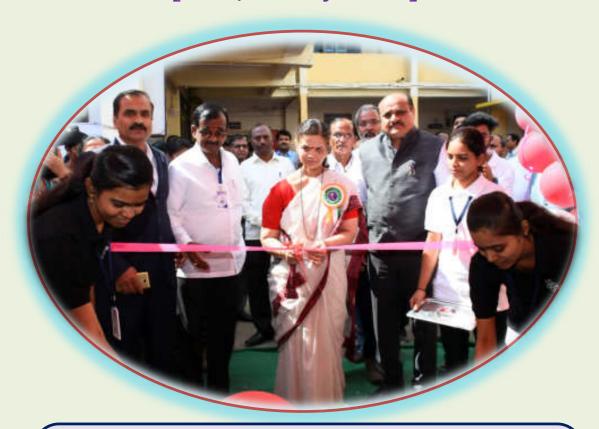

**Inaguration of Function** 

#### **Chief Guest**

Hon. Prin. Mrs. Shubhangi Gavade Mam,

Secretary, Swami Vevekanand Shikshan Santha Kolhapur

**Felicitation of Chief guest** 

**Inaugural Speech** 

**Principal** 

**Head, Department of Chemistry** 