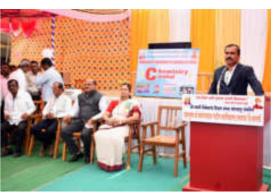

In experimental/instrumental demonstrations, we setup the school level (8th to 12th std) syllabus based experiments and invites eleven schools for such exhibition. In a school due to the lack of chemicals and materials they do not clearly understand the science behind the experiment practically. This weakness of the school is keep in mind, then we decided to organize the CHEMISTRY CARNIVAL for school students.. We allotted the experiments/instruments to the students of M. Sc. II (Organic Chemistry) they actively prepare their experiments and demonstrates very nicely. They also prepared some charts for understanding of reactions. All school students has good enthusiasm about the experimental demonstrations and also participate the practical experience of experiment. The main purpose of this programme is to enhance the science awareness in school level students.

Visit of Chief guest and students to Experimental demostration

Visit of Chief guest and students to Instrumental demostration