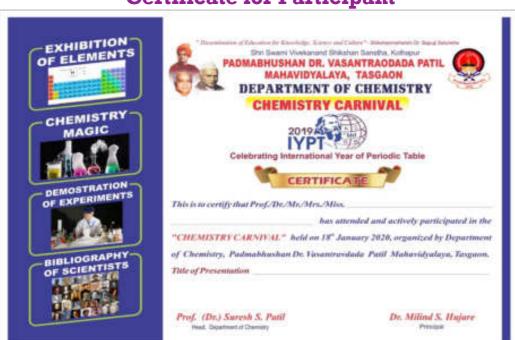

| Sagar                     | Megha               | Vaishali            | Pushpa                   | Swati             | Sujata                   | Ashwini                   | Vaishali                   | Swati                      | Sunil                   |
| 39                     | 40                     | 41                       | 42                          | 43                           | 44                   | 45                  | 46                          | 47                      | 48                       | 49                        | 50                  | 51                  | 52                       | 53                | 54                       | 55                        | 56                         | 57                         | 85                      |



#### **Certificate for Participant**

#### **Newspaper Publication**

सकाळ

# वसंतदादा पाटील महाविद्यालयात ११८ मूलद्रव्यांचे प्रदर्शन

#### आवर्तसारणी वर्षानिमित्त तासगावात उपक्रम

तासमास्य. 177. आवर्तसारगीला १५० वर्षे त्यांच्या हस्ते झाले. त्याबरोबरच शासजांच्या छापाचित्रांचे प्रदर्शन पूर्ण झाल्यानिमित्त सर्व जगात 'रसावन किमया' यावर आधारित झाले. डॉ. आतका इनामदार यांनी आवर्तमारणी वर्ष मरणून साजरे केले. मॅकिक प्रयोगाचे प्रदर्शन काले. संयोजन केले. जात आहे. त्यांचा एक भाग महणून रामाधनिक प्रक्रियांच्या माध्यमातून रसाधनशास्त्र विभाग प्रमुख डॉ. विज्ञान विभागातील विद्यार्थ्यांनी ११८ - समाजात अंधअद्धा कशा पमरकल्या - एस. एस. पाटील यांनी प्रास्ताविक मूलद्रव्यांचे प्रदर्शन भरवले होंगे.

स्वामी विवेकानंद शिक्षण संस्थेच्या सचिव प्राचार्या सी. शुभांगी वापरली जागारी अनेक महागढी विभागप्रमुख प्राचार्य वही