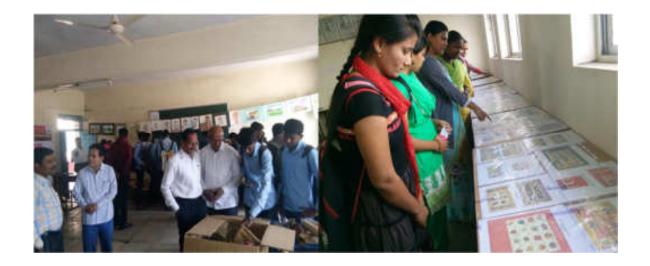

In experimental/instrumental demonstrations, we setup the school level (8th to 12th std) syllabus based experiments and invites eleven schools for such exhibition. In a school due to the lack of chemicals and materials they do not clearly understand the science behind the experiment practically. This weakness of the school is keep in mind, then we decided to organize the CHEMISTRY CARNIVAL for school students.. We allotted the experiments/instruments to the students of M. Sc. II (Organic Chemistry) they actively prepare their experiments and demonstrates very nicely. They also prepared some charts for understanding of reactions. All school students has good enthusiasm about the experimental demonstrations and also participate the practical experience of experiment. The main purpose of this programme is to enhance the science awareness in school level students.

Visit of Chief guest and students to Experimental demostration

Visit of Chief guest and students to Instrumental demostration