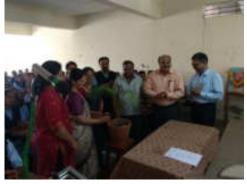

No. of Participants :413 (Male: 201, Female: 212)

Department of Zoology P.D.V.P. Mahavidyalaya, Tasgaon actively participated and organized guest lecture on "AIDS/HIV Awareness" programme. This lecture was organized by the Department of Zoology in collaboration with Maharashtra state AIDS Control society, Mumbai and District AIDS control unit, Civil surgeon Department, Sangli. The chief guest Dr. Amruta Patil, Medical officer, Govt, Rular Hospital, Tasgaon delivered a lecture on "AIDS/HIV Awareness in Society". The President of the program was Principal Dr. Milind S. Hujare. Introductory speech was given by Dr.Suresh A. Khabade, H.O.D. OF Zoology Department. Main attendance for this lecture was Mr. G.S Kagode. Anchoring of the event by Miss Patil Poonam P. and vote of thanks by Miss Bhandare P.S. B.sc III Zoology and Botany student and staff members of both Department were participated for this lecture