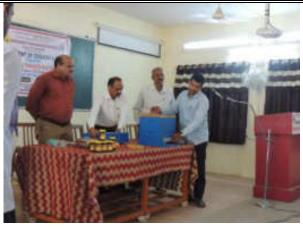

willingly B.Sc. III Year students are also participated in this lecture.non teaching staff was also participate

Felicitated Chief Guest By Dr. Amruta Patil

Felicitated by Dr. Patil A. P.

Felicitated by Mr.G.S Kagode