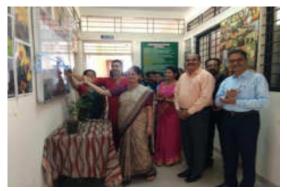

willingly B.Sc. III Year students are also participated in this lecture.non teaching staff was also participate

Felicitated Chief Guest By Dr. Amruta Patil

Felicitated by Dr. Patil A. P.

Felicitated by Mr.G.S Kagode