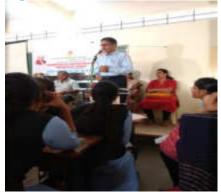

No. of Participants :413 (Male: 201, Female: 212)

Department of Zoology P.D.V.P. Mahavidyalaya, Tasgaon actively participated and organized guest lecture on "AIDS/HIV Awareness" programme. This lecture was organized by the Department of Zoology in collaboration with Maharashtra state AIDS Control society, Mumbai and District AIDS control unit, Civil surgeon Department, Sangli. The chief guest Dr. Amruta Patil, Medical officer, Govt, Rular Hospital, Tasgaon delivered a lecture on "AIDS/HIV Awareness in Society". The President of the program was Principal Dr. Milind S. Hujare. Introductory speech was given by Dr.Suresh A. Khabade, H.O.D. OF Zoology Department. Main attendance for this lecture was Mr. G.S Kagode. Anchoring of the event by Miss Patil Poonam P. and vote of thanks by Miss Bhandare P.S. B.sc III Zoology and Botany student and staff members of both Department were participated for this lecture