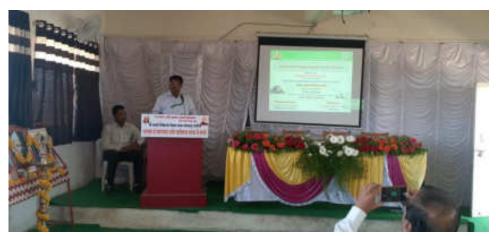

**Organizing Department**: Department of Zoology

Date : 29/11/2019

Time : 12.00 to 1.30pm

Venue : Science Building – Lecture hall

President of the program: Principal Dr. Milind S. Hujare

Name of the Chief Guest : Dr. Amruta Patil

No. of Participants :413 (Male: 201, Female: 212)

Department of Zoology P.D.V.P. Mahavidyalaya, Tasgaon actively participated and organized guest lecture on "AIDS/HIV Awareness" programme. This lecture was organized by the Department of Zoology in collaboration with Maharashtra state AIDS Control society, Mumbai and District AIDS control unit, Civil surgeon Department, Sangli. The chief guest Dr. Amruta Patil, Medical officer, Govt, Rular Hospital, Tasgaon delivered a lecture on "AIDS/HIV Awareness in Society". The President of the program was Principal Dr. Milind S. Hujare. Introductory speech was given by Dr.Suresh A. Khabade, H.O.D. OF Zoology Department. Main attendance for this lecture was Mr. G.S Kagode. Anchoring of the event by Miss Patil Poonam P. and vote of thanks by Miss Bhandare P.S. B.sc III Zoology and Botany student and staff members of both Department were participated for this lecture