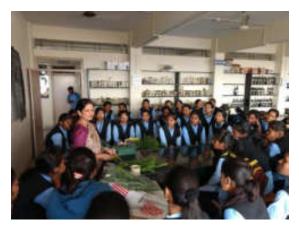

table for the bottle gardens. Fittonia, Episcia, Miniature varieties of Aglaonema, Ferns, Cryptanthus, Pilea, Pellionia and Peperomia.



**Pots used for Bonsai Preparation** 



Soil prepared for Bonsai Preparation



**Bonsai of Stone Plant** 



**Bonsai of Ficus Plant** 



**Bonsai of Rubber Plant** 



**Bonsai of Ficus Plant** 

#### Lecture and Demonstration No.3: Mrs. Mrunal Natekar (Flower

**Arrangement)** -Mrs. Mrunal Natekar have explained and demonstrated various methods and styles of Flower Arrangement by using the flowers of Gerbera, Carnation, Dahlia, Duranta etc. She has shown the styles of Bouquets and flower pots for the ceremonies. She has practiced the preparation of these items from the students. Students are actually experienced making of Bouquets and flower pots.









Lecture and Demonstration No.3: Mrs. MrunalNatekar (Flower Arrangement)

Dr. N. A. Kulkarni Organizing Secretary

# **List of Participants**

|        | Shri Si                    | warni Vivekanand Shi