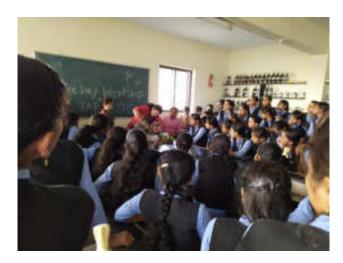

**Organizing Department**: Department of Zoology

Date : 29/11/2019

Time : 12.00 to 1.30pm

Venue : Science Building – Lecture hall

President of the program: Principal Dr. Milind S. Hujare

Name of the Chief Guest : Dr. Amruta Patil

No. of Participants :413 (Male: 201, Female: 212)

Department of Zoology P.D.V.P. Mahavidyalaya, Tasgaon actively participated and organized guest lecture on "AIDS/HIV Awareness" programme. This lecture was organized by the Department of Zoology in collaboration with Maharashtra state AIDS Control society, Mumbai and District AIDS control unit, Civil surgeon Department, Sangli. The chief guest Dr. Amruta Patil, Medical officer, Govt, Rular Hospital, Tasgaon delivered a lecture on "AIDS/HIV Awareness in Society". The President of the program was Principal Dr. Milind S. Hujare. Introductory speech was given by Dr.Suresh A. Khabade, H.O.D. OF Zoology Department. Main attendance for this lecture was Mr. G.S Kagode. Anchoring of the event by Miss Patil Poonam P. and vote of thanks by Miss Bhandare P.S. B.sc III Zoology and Botany student and staff members of both Department were participated for this lecture