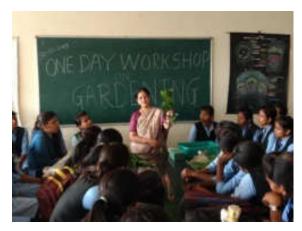

ble for the bottle gardens. Fittonia, Episcia, Miniature varieties of Aglaonema, Ferns, Cryptanthus, Pilea, Pellionia and Peperomia.



**Pots used for Bonsai Preparation** 



Soil prepared for Bonsai Preparation



**Bonsai of Stone Plant** 



**Bonsai of Ficus Plant** 



**Bonsai of Rubber Plant** 



**Bonsai of Ficus Plant** 

#### Lecture and Demonstration No.3: Mrs. Mrunal Natekar (Flower

**Arrangement)** -Mrs. Mrunal Natekar have explained and demonstrated various methods and styles of Flower Arrangement by using the flowers of Gerbera, Carnation, Dahlia, Duranta etc. She has shown the styles of Bouquets and flower pots for the ceremonies. She has practiced the preparation of these items from the students. Students are actually experienced making of Bouquets and flower pots.









Lecture and Demonstration No.3: Mrs. MrunalNatekar (Flower Arrangement)

Dr. N. A. Kulkarni Organizing Secretary

# **List of Participants**

|        | Shri Si                    | warni Vivekanand Shi