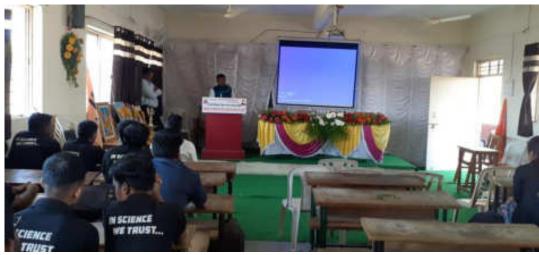

**Organizing Department**: Department of Zoology

Date : 29/11/2019

Time : 12.00 to 1.30pm

Venue : Science Building – Lecture hall

President of the program: Principal Dr. Milind S. Hujare

Name of the Chief Guest : Dr. Amruta Patil

No. of Participants :413 (Male: 201, Female: 212)

Department of Zoology P.D.V.P. Mahavidyalaya, Tasgaon actively participated and organized guest lecture on "AIDS/HIV Awareness" programme. This lecture was organized by the Department of Zoology in collaboration with Maharashtra state AIDS Control society, Mumbai and District AIDS control unit, Civil surgeon Department, Sangli. The chief guest Dr. Amruta Patil, Medical officer, Govt, Rular Hospital, Tasgaon delivered a lecture on "AIDS/HIV Awareness in Society". The President of the program was Principal Dr. Milind S. Hujare. Introductory speech was given by Dr.Suresh A. Khabade, H.O.D. OF Zoology Department. Main attendance for this lecture was Mr. G.S Kagode. Anchoring of the event by Miss Patil Poonam P. and vote of thanks by Miss Bhandare P.S. B.sc III Zoology and Botany student and staff members of both Department were participated for this lecture