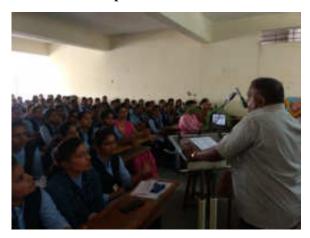

No. of Participants :413 (Male: 201, Female: 212)

Department of Zoology P.D.V.P. Mahavidyalaya, Tasgaon actively participated and organized guest lecture on "AIDS/HIV Awareness" programme. This lecture was organized by the Department of Zoology in collaboration with Maharashtra state AIDS Control society, Mumbai and District AIDS control unit, Civil surgeon Department, Sangli. The chief guest Dr. Amruta Patil, Medical officer, Govt, Rular Hospital, Tasgaon delivered a lecture on "AIDS/HIV Awareness in Society". The President of the program was Principal Dr. Milind S. Hujare. Introductory speech was given by Dr.Suresh A. Khabade, H.O.D. OF Zoology Department. Main attendance for this lecture was Mr. G.S Kagode. Anchoring of the event by Miss Patil Poonam P. and vote of thanks by Miss Bhandare P.S. B.sc III Zoology and Botany student and staff members of both Department were participated for this lecture