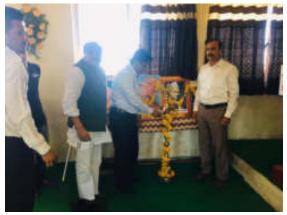

**Organizing Department**: Department of Zoology

Date : 29/11/2019

Time : 12.00 to 1.30pm

Venue : Science Building – Lecture hall

President of the program: Principal Dr. Milind S. Hujare

Name of the Chief Guest : Dr. Amruta Patil

No. of Participants :413 (Male: 201, Female: 212)

Department of Zoology P.D.V.P. Mahavidyalaya, Tasgaon actively participated and organized guest lecture on "AIDS/HIV Awareness" programme. This lecture was organized by the Department of Zoology in collaboration with Maharashtra state AIDS Control society, Mumbai and District AIDS control unit, Civil surgeon Department, Sangli. The chief guest Dr. Amruta Patil, Medical officer, Govt, Rular Hospital, Tasgaon delivered a lecture on "AIDS/HIV Awareness in Society". The President of the program was Principal Dr. Milind S. Hujare. Introductory speech was given by Dr.Suresh A. Khabade, H.O.D. OF Zoology Department. Main attendance for this lecture was Mr. G.S Kagode. Anchoring of the event by Miss Patil Poonam P. and vote of thanks by Miss Bhandare P.S. B.sc III Zoology and Botany student and staff members of both Department were participated for this lecture

willingly B.Sc. III Year students are also participated in this lecture.non teaching staff was also participate

Felicitated Chief Guest By Dr. Amruta Patil

Felicitated by Dr. Patil A. P.

Felicitated by Mr.G.S Kagode