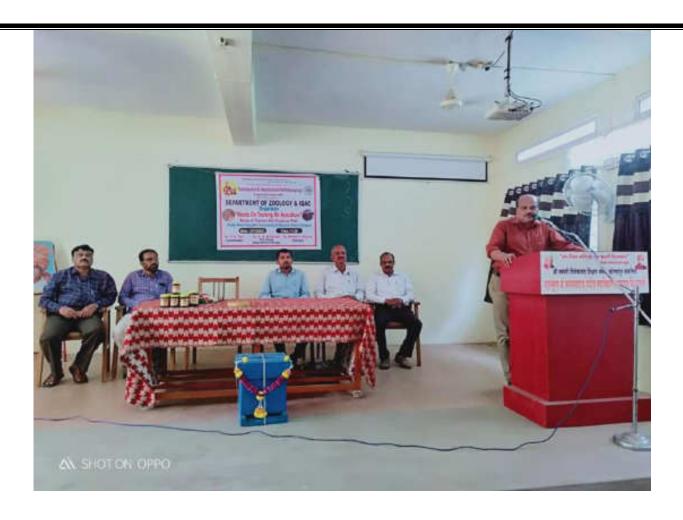

عَلِي عَل

DEPARTMENT OF ZOOLOGY
IN COLLABORATION WITH
RURAL HOSPITAL, TASGAON
REPORT ON "AIDS/HIV AWARENESS
IN SOCIETY" PROGRAM"
ON THE OCCASION OF
World AIDS Day

2019-2020

Title of Guest lecture : "AIDS/HIV Awareness"

**Organizing Department**: Department of Zoology

Date : 29/11/2019

Time : 12.00 to 1.30pm

Venue : Science Building – Lecture hall

President of the program: Principal Dr. Milind S. Hujare

Name of the Chief Guest : Dr. Amruta Patil

No. of Participants :413 (Male: 201, Female: 212)

Department of Zoology P.D.V.P. Mahavidyalaya, Tasgaon actively participated and organized guest lecture on "AIDS/HIV Awareness" programme. This lecture was organized by the Department of Zoology in collaboration with Maharashtra state AIDS Control society, Mumbai and District AIDS control unit, Civil surgeon Department, Sangli. The chief guest Dr. Amruta Patil, Medical officer, Govt, Rular Hospital, Tasgaon delivered a lecture on "AIDS/HIV Awareness in Society". The President of the program was Principal Dr. Milind S. Hujare. Introductory speech was given by Dr.Suresh A. Khabade, H.O.D. OF Zoology Department. Main attendance for this lecture was Mr. G.S Kagode. Anchoring of the event by Miss Patil Poonam P. and vote of thanks by Miss Bhandare P.S. B.sc III Zoology and Botany student and staff members of both Department were participated for this lecture