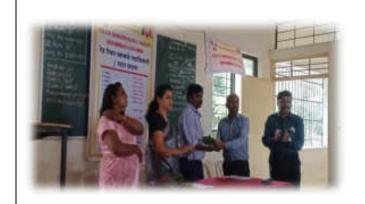

willingly B.Sc. III Year students are also participated in this lecture.non teaching staff was also participate

Felicitated Chief Guest By Dr. Amruta Patil

Felicitated by Dr. Patil A. P.

Felicitated by Mr.G.S Kagode