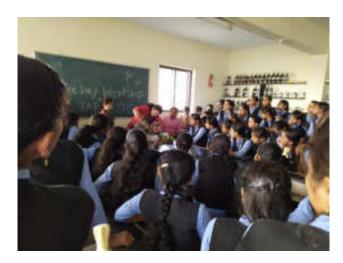

عَلِي عَل

DEPARTMENT OF ZOOLOGY
IN COLLABORATION WITH
RURAL HOSPITAL, TASGAON
REPORT ON "AIDS/HIV AWARENESS
IN SOCIETY" PROGRAM"
ON THE OCCASION OF
World AIDS Day

2019-2020

Title of Guest lecture : "AIDS/HIV Awareness"

**Organizing Department**: Department of Zoology

Date : 29/11/2019

Time : 12.00 to 1.30pm

Venue : Science Building – Lecture hall

President of the program: Principal Dr. Milind S. Hujare

Name of the Chief Guest : Dr. Amruta Patil

No. of Participants :413 (Male: 201, Female: 212)

Department of Zoology P.D.V.P. Mahavidyalaya, Tasgaon actively participated and organized guest lecture on "AIDS/HIV Awareness" programme. This lecture was organized by the Department of Zoology in collaboration with Maharashtra state AIDS Control society, Mumbai and District AIDS control unit, Civil surgeon Department, Sangli. The chief guest Dr. Amruta Patil, Medical officer, Govt, Rular Hospital, Tasgaon delivered a lecture on "AIDS/HIV Awareness in Society". The President of the program was Principal Dr. Milind S. Hujare. Introductory speech was given by Dr.Suresh A. Khabade, H.O.D. OF Zoology Department. Main attendance for this lecture was Mr. G.S Kagode. Anchoring of the event by Miss Patil Poonam P. and vote of thanks by Miss Bhandare P.S. B.sc III Zoology and Botany student and staff members of both Department were participated for this lecture