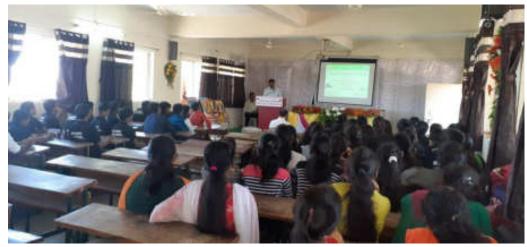

**Organizing Department**: Department of Zoology

Date : 29/11/2019

Time : 12.00 to 1.30pm

Venue : Science Building – Lecture hall

President of the program: Principal Dr. Milind S. Hujare

Name of the Chief Guest : Dr. Amruta Patil

No. of Participants :413 (Male: 201, Female: 212)

Department of Zoology P.D.V.P. Mahavidyalaya, Tasgaon actively participated and organized guest lecture on "AIDS/HIV Awareness" programme. This lecture was organized by the Department of Zoology in collaboration with Maharashtra state AIDS Control society, Mumbai and District AIDS control unit, Civil surgeon Department, Sangli. The chief guest Dr. Amruta Patil, Medical officer, Govt, Rular Hospital, Tasgaon delivered a lecture on "AIDS/HIV Awareness in Society". The President of the program was Principal Dr. Milind S. Hujare. Introductory speech was given by Dr.Suresh A. Khabade, H.O.D. OF Zoology Department. Main attendance for this lecture was Mr. G.S Kagode. Anchoring of the event by Miss Patil Poonam P. and vote of thanks by Miss Bhandare P.S. B.sc III Zoology and Botany student and staff members of both Department were participated for this lecture