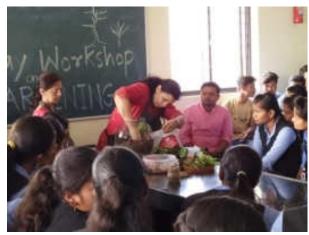

ound should be planned in such a way that it gives surprising effect to visitor.(v) Simplicity of design should be aimed at which helps in the execution of the plan.(vi)An ideal landscape should have open space.(vii) Over crowding of plants and object should be avoided.

He has also explained various aspects of Bonsai preparation. He has explained the materials required for bonsai preparation like Bonsai pots, Soil, fertilizers required etc.





Lecture and Demonstration No.1: Shri. Sanjeev Walawalkar(Landscape gardening and Bonsai)

**Lecture and DemonstrationNo.2:** Dr. Manjushree Phadake and Mrs. Neha Kulkarni (Terrarium) –Dr. Manjushree Phadake and Mrs. Neha Kulkarni have together explained various styles of Bonsai making and Terrarium preparation along with the demonstration.













**Lecture and DemonstrationNo.2:** Dr. Manjushree Phadake and Mrs. Neha Kulkarni (Terrarium)

### They have explained following points.

Bonsai is an art of dwarfing trees and perennial shrubs. A bonsai is not just a dwarfed plant, but it should depict all the characteristics of an age-old tree in its full glory. It is not at all difficult to dwarf a tree or a shrub. But, skill is needed in making it a mini replica of a giant tree with all its glory and ruggedness,

**Choosing plants:** Any of local, perennial trees or shrubs, preferably with tiny or smaller leaves can be chosen. These days a number of exotic foreign plants too are available for bonsai. Imli, VilayatiImli (Manila tamarind), Indian coral

tree, Bottle brush tree, Parkinsonia, Casuarina, Persian lilac, Sandpaper tree,