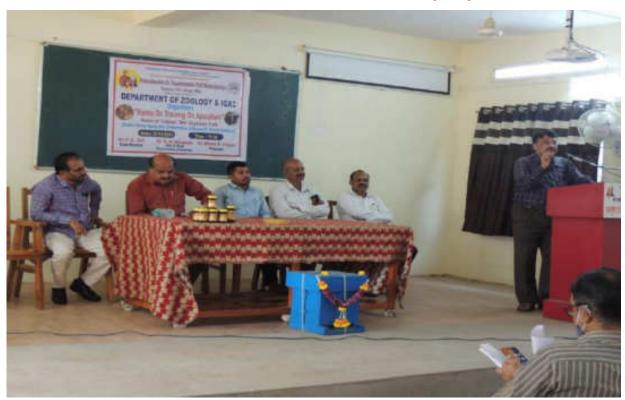

عَلِي عَل

DEPARTMENT OF ZOOLOGY
IN COLLABORATION WITH
RURAL HOSPITAL, TASGAON
REPORT ON "AIDS/HIV AWARENESS
IN SOCIETY" PROGRAM"
ON THE OCCASION OF
World AIDS Day

2019-2020

Title of Guest lecture : "AIDS/HIV Awareness"

**Organizing Department**: Department of Zoology

Date : 29/11/2019

Time : 12.00 to 1.30pm

Venue : Science Building – Lecture hall

President of the program: Principal Dr. Milind S. Hujare

Name of the Chief Guest : Dr. Amruta Patil

No. of Participants :413 (Male: 201, Female: 212)

Department of Zoology P.D.V.P. Mahavidyalaya, Tasgaon actively participated and organized guest lecture on "AIDS/HIV Awareness" programme. This lecture was organized by the Department of Zoology in collaboration with Maharashtra state AIDS Control society, Mumbai and District AIDS control unit, Civil surgeon Department, Sangli. The chief guest Dr. Amruta Patil, Medical officer, Govt, Rular Hospital, Tasgaon delivered a lecture on "AIDS/HIV Awareness in Society". The President of the program was Principal Dr. Milind S. Hujare. Introductory speech was given by Dr.Suresh A. Khabade, H.O.D. OF Zoology Department. Main attendance for this lecture was Mr. G.S Kagode. Anchoring of the event by Miss Patil Poonam P. and vote of thanks by Miss Bhandare P.S. B.sc III Zoology and Botany student and staff members of both Department were participated for this lecture