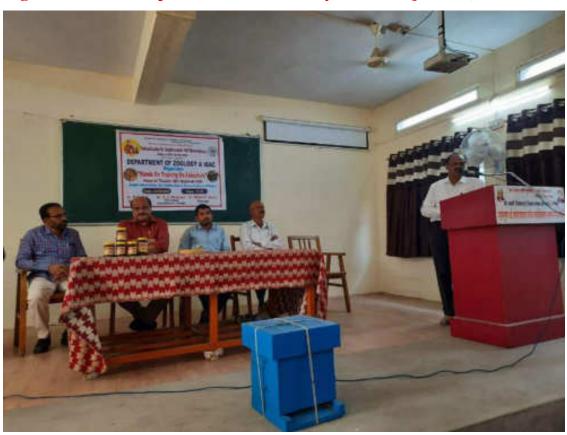

er: Shri Dayawan Patil
(Madhu Amrut Honey Bee Conservation & Research, Kaneri, Kolhapur)

Date: 27/10/2021

Time: 11.30

Dr. P. B. Teli Coordinator Prof. & Head

Department of Zoology

Dr. Milind S. Hujare Principal

| Event:                | "Hands On Training On Apiculture" |
|-----------------------|-----------------------------------|
| Organizing Department | Department of Zoology & IQAC      |
| Date                  | 27 <sup>th</sup> October 2021     |
| Venue                 | College Auditorium                |
| Total Participants    | 99 (Teaching Staff & Students)    |
| Male                  | 56                                |
| Female                | 43                                |



All Dignitaries & Participants are Welcomed By Dr. Shahaji Patil (Staff Secretary)



Apiculture Trainer Mr. Dayawan Patil Introduced By Dr. P. B. Teli



Bee Hive Worshiped By Prn. Milind Hujare & Organizing Comittee



Mr. Dayawan Patil Falicitated By Prin. Dr. Milind Hujare



Hon. Prin. (Dr.) Milind Hujare Falicitated By Prof. S. A. Khabade



**All Participants (Faculty & Students)** 



Mr. Dayawan Patil Delivered Speech on Apiculture & Hands on Training



Presidential Speech On Apiculture By Hon. Principal (Dr.) Milind Hujare











**Indoor Demonstration to Faculties & Students By Dayawan Patil** 



Votes of Thanks Expressed By Prof. (Dr.) S. A. Khabade







**Mr.Dayawan Patil Giving Information On Bee Hive** 







Hands On Training On Apiculture In Field By Dayawan Patil With Prin. (Dr.) Milind Hujare





Honey Comb With Prin. (Dr.) Milind Hujare & Day