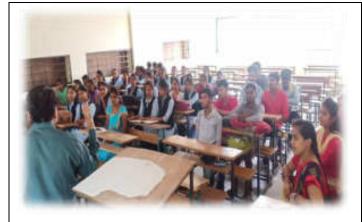

**Organizing Department**: Department of Zoology

Date : 29/11/2019

Time : 12.00 to 1.30pm

Venue : Science Building – Lecture hall

President of the program: Principal Dr. Milind S. Hujare

Name of the Chief Guest : Dr. Amruta Patil

No. of Participants :413 (Male: 201, Female: 212)

Department of Zoology P.D.V.P. Mahavidyalaya, Tasgaon actively participated and organized guest lecture on "AIDS/HIV Awareness" programme. This lecture was organized by the Department of Zoology in collaboration with Maharashtra state AIDS Control society, Mumbai and District AIDS control unit, Civil surgeon Department, Sangli. The chief guest Dr. Amruta Patil, Medical officer, Govt, Rular Hospital, Tasgaon delivered a lecture on "AIDS/HIV Awareness in Society". The President of the program was Principal Dr. Milind S. Hujare. Introductory speech was given by Dr.Suresh A. Khabade, H.O.D. OF Zoology Department. Main attendance for this lecture was Mr. G.S Kagode. Anchoring of the event by Miss Patil Poonam P. and vote of thanks by Miss Bhandare P.S. B.sc III Zoology and Botany student and staff members of both Department were participated for this lecture