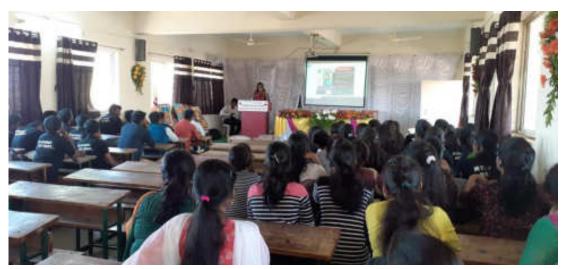

**Organizing Department**: Department of Zoology

Date : 29/11/2019

Time : 12.00 to 1.30pm

Venue : Science Building – Lecture hall

President of the program: Principal Dr. Milind S. Hujare

Name of the Chief Guest : Dr. Amruta Patil

No. of Participants :413 (Male: 201, Female: 212)

Department of Zoology P.D.V.P. Mahavidyalaya, Tasgaon actively participated and organized guest lecture on "AIDS/HIV Awareness" programme. This lecture was organized by the Department of Zoology in collaboration with Maharashtra state AIDS Control society, Mumbai and District AIDS control unit, Civil surgeon Department, Sangli. The chief guest Dr. Amruta Patil, Medical officer, Govt, Rular Hospital, Tasgaon delivered a lecture on "AIDS/HIV Awareness in Society". The President of the program was Principal Dr. Milind S. Hujare. Introductory speech was given by Dr.Suresh A. Khabade, H.O.D. OF Zoology Department. Main attendance for this lecture was Mr. G.S Kagode. Anchoring of the event by Miss Patil Poonam P. and vote of thanks by Miss Bhandare P.S. B.sc III Zoology and Botany student and staff members of both Department were participated for this lecture