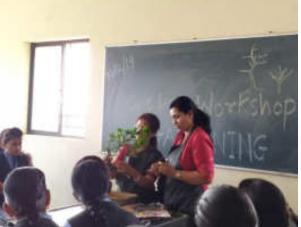

compound should be planned in such a way that it gives surprising effect to visitor.(v) Simplicity of design should be aimed at which helps in the execution of the plan.(vi)An ideal landscape should have open space.(vii) Over crowding of plants and object should be avoided.

He has also explained various aspects of Bonsai preparation. He has explained the materials required for bonsai preparation like Bonsai pots, Soil, fertilizers required etc.





Lecture and Demonstration No.1: Shri. Sanjeev Walawalkar(Landscape gardening and Bonsai)

**Lecture and DemonstrationNo.2:** Dr. Manjushree Phadake and Mrs. Neha Kulkarni (Terrarium) –Dr. Manjushree Phadake and Mrs. Neha Kulkarni have together explained various styles of Bonsai making and Terrarium preparation along with the demonstration.













**Lecture and DemonstrationNo.2:** Dr. Manjushree Phadake and Mrs. Neha Kulkarni (Terrarium)

### They have explained following points.

Bonsai is an art of dwarfing trees and perennial shrubs. A bonsai is not just a dwarfed plant, but it should depict all the characteristics of an age-old tree in its full glory. It is not at all difficult to dwarf a tree or a shrub. But, skill is needed in making it a mini replica of a giant tree with all its glory and ruggedness,

**Choosing plants:** Any of local, perennial trees or shrubs, preferably with tiny or smaller leaves can be chosen. These days a number of exotic foreign plants too are available for bonsai. Imli, VilayatiImli (Manila tamarind), Indian coral

tree, Bottle brush tree, Parkinsonia, Casuarina, Persian lilac, Sandpaper tr