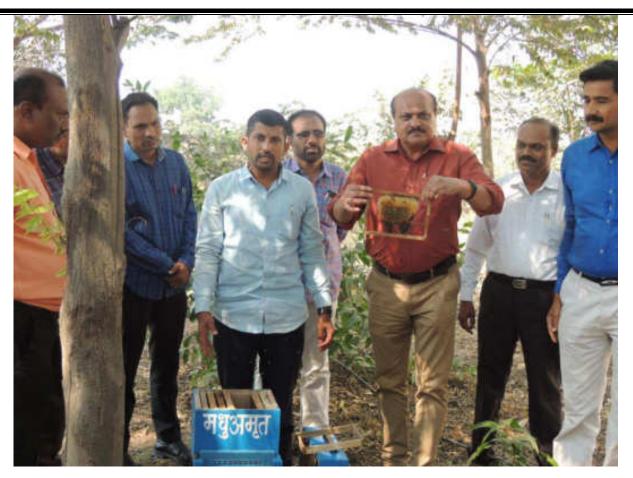

عَلِي عَل

DEPARTMENT OF ZOOLOGY
IN COLLABORATION WITH
RURAL HOSPITAL, TASGAON
REPORT ON "AIDS/HIV AWARENESS
IN SOCIETY" PROGRAM"
ON THE OCCASION OF
World AIDS Day

2019-2020

Title of Guest lecture : "AIDS/HIV Awareness"

**Organizing Department**: Department of Zoology

Date : 29/11/2019

Time : 12.00 to 1.30pm

Venue : Science Building – Lecture hall

President of the program: Principal Dr. Milind S. Hujare

Name of the Chief Guest : Dr. Amruta Patil

No. of Participants :413 (Male: 201, Female: 212)

Department of Zoology P.D.V.P. Mahavidyalaya, Tasgaon actively participated and organized guest lecture on "AIDS/HIV Awareness" programme. This lecture was organized by the Department of Zoology in collaboration with Maharashtra state AIDS Control society, Mumbai and District AIDS control unit, Civil surgeon Department, Sangli. The chief guest Dr. Amruta Patil, Medical officer, Govt, Rular Hospital, Tasgaon delivered a lecture on "AIDS/HIV Awareness in Society". The President of the program was Principal Dr. Milind S. Hujare. Introductory speech was given by Dr.Suresh A. Khabade, H.O.D. OF Zoology Department. Main attendance for this lecture was Mr. G.S Kagode. Anchoring of the event by Miss Patil Poonam P. and vote of thanks by Miss Bhandare P.S. B.sc III Zoology and Botany student and staff members of both Department were participated for this lecture