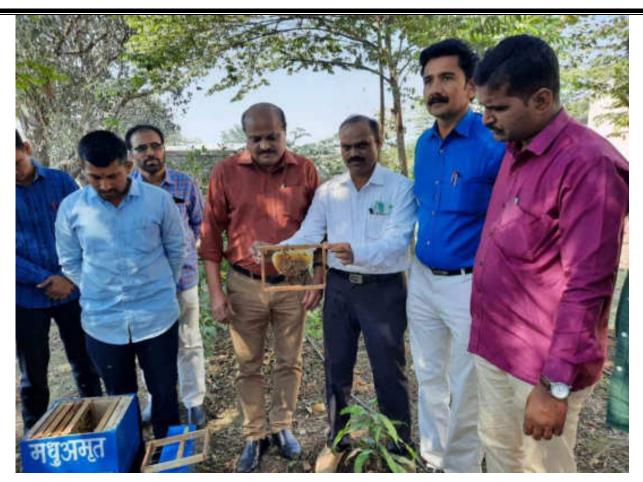

عَلِي عَل

DEPARTMENT OF ZOOLOGY
IN COLLABORATION WITH
RURAL HOSPITAL, TASGAON
REPORT ON "AIDS/HIV AWARENESS
IN SOCIETY" PROGRAM"
ON THE OCCASION OF
World AIDS Day

2019-2020

Title of Guest lecture : "AIDS/HIV Awareness"

**Organizing Department**: Department of Zoology

Date : 29/11/2019

Time : 12.00 to 1.30pm

Venue : Science Building – Lecture hall

President of the program: Principal Dr. Milind S. Hujare

Name of the Chief Guest : Dr. Amruta Patil

No. of Participants :413 (Male: 201, Female: 212)

Department of Zoology P.D.V.P. Mahavidyalaya, Tasgaon actively participated and organized guest lecture on "AIDS/HIV Awareness" programme. This lecture was organized by the Department of Zoology in collaboration with Maharashtra state AIDS Control society, Mumbai and District AIDS control unit, Civil surgeon Department, Sangli. The chief guest Dr. Amruta Patil, Medical officer, Govt, Rular Hospital, Tasgaon delivered a lecture on "AIDS/HIV Awareness in Society". The President of the program was Principal Dr. Milind S. Hujare. Introductory speech was given by Dr.Suresh A. Khabade, H.O.D. OF Zoology Department. Main attendance for this lecture was Mr. G.S Kagode. Anchoring of the event by Miss Patil Poonam P. and vote of thanks by Miss Bhandare P.S. B.sc III Zoology and Botany student and staff members of both Department were participated for this lecture