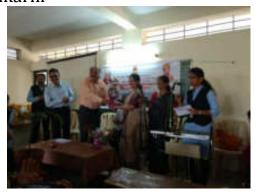

Dr. Amruta Patil guided the audience

Anchoring by Punam Patil

HEAD DEPARTMENT OF ZOOLOGY,
PADMABHUSHAN DR. WASANTRAD DADA WITH MAHAVIDYALAYA - ISTOON DIST, SANGLI

Programme Chresenty sheet Awmeness Name of student sign mobile no 140 Sonali B. Pati \$ati 862491093 Signate -9767513880 2) Asavati . s. Patil 3 / Pooja a Sawant Dut 9172427343 4] / fraschild s. Pawar Thurs 9730312360 - Ignal katt 5) Tejashni B. Motkatte 9960192442 5) South Dilip Tavacla & Swell. 7903388321 7) Patil Gaun Sharad 8766835610 Pat G 8) karade Jewarna-s. chartage 9307818315 Rtadley 9370765706 9) Jadhav Neha K-7414961304 Patri 10) Pati Poonam A. 11) Patil Robini S. Jani 9975 979932 12) Shikay D Tamanna A 9673851893 To Shikalia Ankita. S. 13) Salunkhe Ahlunkhe 8956122733 147 Salankhe Snehal. B. Sul 9146621464 Teknandagale 15/ Khandagale . Tanuja .s 7263969449 16XDeVKOZ ABWORYOR. + Brue 7420087288 9309779601. 和川 17/ Patil swapnali .s. stamblos. 181 Kamble Apekisha Suresh 7038211699 Boder. 1912 ader Komal () 8975595128 20 Gulig Shehal Gretal Hanmant 9156817616 21 Katkoz Poonam Anil 7758912264 28 Ghotkar komal koushrarao Samaly. 9834185737 Sprollo 232 Jadhov sonali padaso 9925992883 24/2 Jadhar Amoulo Vitthal Rihar 9595303309 25) Mali Brandli Mahadev Romali 7758091299 26] / Paril Netral Vilas. 7387562511 30 HOL