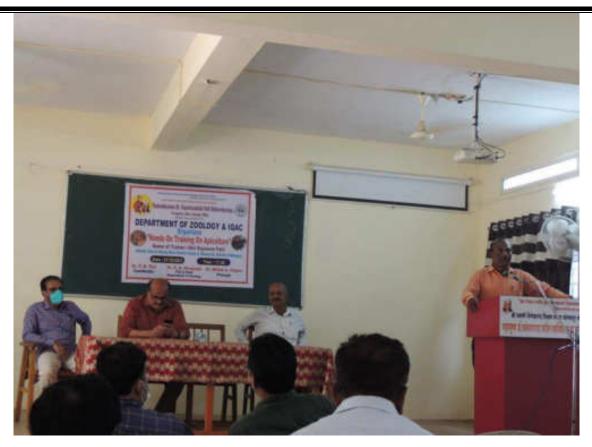

RTMENT OF ZOOLOGY & IQAC**

Organizes
| Hands On Training On Apiculture

Mame of Trainer: Shri Dayawan Patil
(Madhu Amrut Honey Bee Conservation & Research, Kaneri, Kolhapur)

Date: 27/10/2021

Time: 11.30

Dr. P. B. Teli Coordinator Prof. & Head

Department of Zoology

Dr. Milind S. Hujare Principal

| Event:                | "Hands On Training On Apiculture" |
|-----------------------|-----------------------------------|
| Organizing Department | Department of Zoology & IQAC      |
| Date                  | 27 <sup>th</sup> October 2021     |
| Venue                 | College Auditorium                |
| Total Participants    | 99 (Teaching Staff & Students)    |
| Male                  | 56                                |
| Female                | 43                                |



All Dignitaries & Participants are Welcomed By Dr. Shahaji Patil (Staff Secretary)



Apiculture Trainer Mr. Dayawan Patil Introduced By Dr. P. B. Teli



Bee Hive Worshiped By Prn. Milind Hujare & Organizing Comittee



Mr. Dayawan Patil Falicitated By Prin. Dr. Milind Hujare



Hon. Prin. (Dr.) Milind Hujare Falicitated By Prof. S. A. Khabade



**All Participants (Faculty & Students)** 



Mr. Dayawan Patil Delivered Speech on Apiculture & Hands on Training



Presidential Speech On Apiculture By Hon. Principal (Dr.) Milind Hujare











**Indoor Demonstration to Faculties & Students By Dayawan Patil** 



Votes of Thanks Expressed By Prof. (Dr.) S. A. Khabade







**Mr.Dayawan Patil Giving Information On Bee Hive** 







Hands On Training On Apiculture In Field By Dayawan Pat