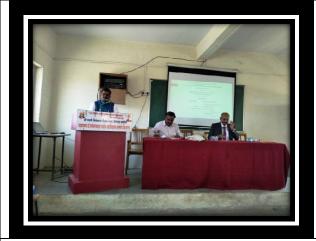

عَلِي عَل

DEPARTMENT OF ZOOLOGY
IN COLLABORATION WITH
RURAL HOSPITAL, TASGAON
REPORT ON "AIDS/HIV AWARENESS
IN SOCIETY" PROGRAM"
ON THE OCCASION OF
World AIDS Day

2019-2020

Title of Guest lecture : "AIDS/HIV Awareness"

**Organizing Department**: Department of Zoology

Date : 29/11/2019

Time : 12.00 to 1.30pm

Venue : Science Building – Lecture hall

President of the program: Principal Dr. Milind S. Hujare

Name of the Chief Guest : Dr. Amruta Patil

No. of Participants :413 (Male: 201, Female: 212)

Department of Zoology P.D.V.P. Mahavidyalaya, Tasgaon actively participated and organized guest lecture on "AIDS/HIV Awareness" programme. This lecture was organized by the Department of Zoology in collaboration with Maharashtra state AIDS Control society, Mumbai and District AIDS control unit, Civil surgeon Department, Sangli. The chief guest Dr. Amruta Patil, Medical officer, Govt, Rular Hospital, Tasgaon delivered a lecture on "AIDS/HIV Awareness in Society". The President of the program was Principal Dr. Milind S. Hujare. Introductory speech was given by Dr.Suresh A. Khabade, H.O.D. OF Zoology Department. Main attendance for this lecture was Mr. G.S Kagode. Anchoring of the event by Miss Patil Poonam P. and vote of thanks by Miss Bhandare P.S. B.sc III Zoology and Botany student and staff members of both Department were participated for this lecture