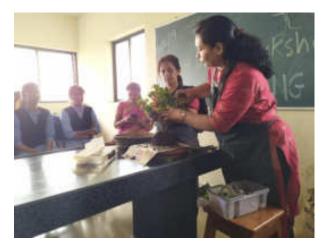

mpound should be planned in such a way that it gives surprising effect to visitor.(v) Simplicity of design should be aimed at which helps in the execution of the plan.(vi)An ideal landscape should have open space.(vii) Over crowding of plants and object should be avoided.

He has also explained various aspects of Bonsai preparation. He has explained the materials required for bonsai preparation like Bonsai pots, Soil, fertilizers required etc.





Lecture and Demonstration No.1: Shri. Sanjeev Walawalkar(Landscape gardening and Bonsai)

**Lecture and DemonstrationNo.2:** Dr. Manjushree Phadake and Mrs. Neha Kulkarni (Terrarium) –Dr. Manjushree Phadake and Mrs. Neha Kulkarni have together explained various styles of Bonsai making and Terrarium preparation along with the demonstration.













**Lecture and DemonstrationNo.2:** Dr. Manjushree Phadake and Mrs. Neha Kulkarni (Terrarium)

### They have explained following points.

Bonsai is an art of dwarfing trees and perennial shrubs. A bonsai is not just a dwarfed plant, but it should depict all the characteristics of an age-old tree in its full glory. It is not at all difficult to dwarf a tree or a shrub. But, skill is needed in making it a mini replica of a giant tree with all its glory and ruggedness,

**Choosing plants:** Any of local, perennial trees or shrubs, preferably with tiny or smaller leaves can be chosen. These days a number of exotic foreign plants too are available for bonsai. Imli, VilayatiImli (Manila tamarind), Indian coral

tree, Bottle brush tree, Parkinsonia, Casuarina, Persian lilac, Sandpaper tree