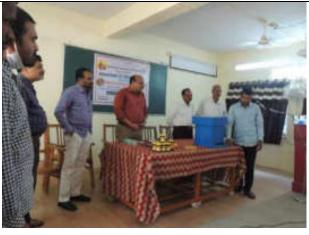

willingly B.Sc. III Year students are also participated in this lecture.non teaching staff was also participate

Felicitated Chief Guest By Dr. Amruta Patil

Felicitated by Dr. Patil A. P.

Felicitated by Mr.G.S Kagode