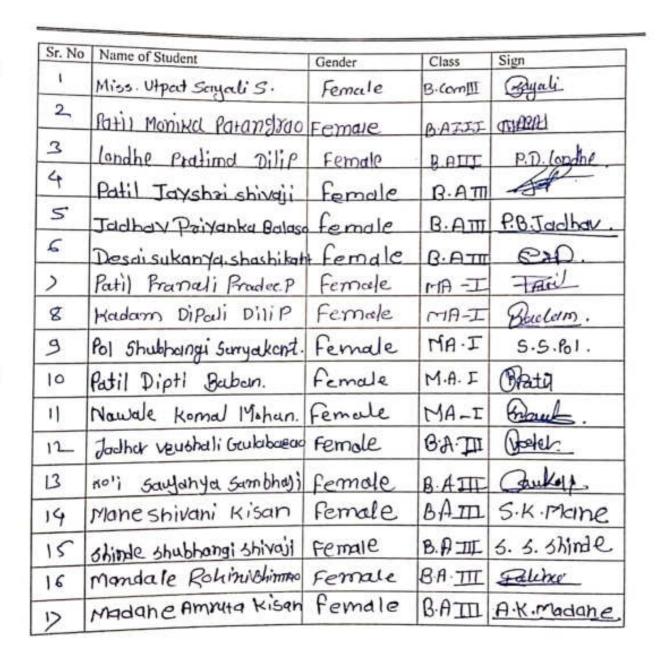

No. of Participants :413 (Male: 201, Female: 212)

Department of Zoology P.D.V.P. Mahavidyalaya, Tasgaon actively participated and organized guest lecture on "AIDS/HIV Awareness" programme. This lecture was organized by the Department of Zoology in collaboration with Maharashtra state AIDS Control society, Mumbai and District AIDS control unit, Civil surgeon Department, Sangli. The chief guest Dr. Amruta Patil, Medical officer, Govt, Rular Hospital, Tasgaon delivered a lecture on "AIDS/HIV Awareness in Society". The President of the program was Principal Dr. Milind S. Hujare. Introductory speech was given by Dr.Suresh A. Khabade, H.O.D. OF Zoology Department. Main attendance for this lecture was Mr. G.S Kagode. Anchoring of the event by Miss Patil Poonam P. and vote of thanks by Miss Bhandare P.S. B.sc III Zoology and Botany student and staff members of both Department were participated for this lecture

willingly B.Sc. III Year students are also participated in this lecture.non teaching staff was also participate

Felicitated Chief Guest By Dr. Amruta Patil

Felicitated by Dr. Patil A. P.

Felicitated by Mr.G.S Kagode

Dr. Amruta Patil guided the audience

Anchoring by Punam Patil

HEAD DEPARTMENT OF ZOOLOGY,
PADMABHUSHAN DR. WASANTRAD DADA WITH MAHAVIDYALAYA - ISTOON DIST, SANGLI

Programme Chresenty sheet Awmeness Name of student sign mobile no 140 Sonali B. Pati \$ati 862491093 Signate -9767513880 2) Asavati . s. Patil 3 / Pooja a Sawant Dut 9172427343 4] / fraschild s. Pawar Thurs 9730312360 - Ignal katt 5) Tejashni B. Motkatte 9960192442 5) South Dilip Tavacla & Swell. 7903388321 7) Patil Gaun Sharad 8766835610 Pat G 8) karade Jewarna-s. chartage 9307818315 Rtadley 9370765706 9) Jadhav Neha K-7414961304 Patri 10) Pati Poonam A. 11) Patil Robini S. Jani 9975 979932 12) Shikay D Tamanna A 9673851893 To Shikalia Ankita. S. 13) Salunkhe Ahlunkhe 8956122733 147 Salankhe Snehal. B. Sul 9146621464 Teknandagale 15/ Khandagale . Tanuja .s 7263969449 16XDeVKOZ ABWORYOR. + Brue 7420087288 9309779601. 和川 17/ Patil swapnali .s. stamblos. 181 Kamble Apekisha Suresh 7038211699 Boder. 1912 ader Komal () 8975595128 20 Gulig Shehal Gretal Hanmant 9156817616 21 Katkoz Poonam Anil 7758912264 28 Ghotkar komal koushrarao Samaly. 9834185737 Sprollo 232 Jadhov sonali padaso 9925992883 24/2 Jadhar Amoulo Vitthal Rihar 9595303309 25) Mali Brandli Mahadev Romali 7758091299 26] / Paril Netral Vilas. 7387562511 30 HOL