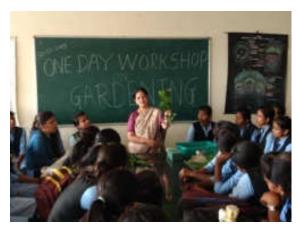

No. of Participants :413 (Male: 201, Female: 212)

Department of Zoology P.D.V.P. Mahavidyalaya, Tasgaon actively participated and organized guest lecture on "AIDS/HIV Awareness" programme. This lecture was organized by the Department of Zoology in collaboration with Maharashtra state AIDS Control society, Mumbai and District AIDS control unit, Civil surgeon Department, Sangli. The chief guest Dr. Amruta Patil, Medical officer, Govt, Rular Hospital, Tasgaon delivered a lecture on "AIDS/HIV Awareness in Society". The President of the program was Principal Dr. Milind S. Hujare. Introductory speech was given by Dr.Suresh A. Khabade, H.O.D. OF Zoology Department. Main attendance for this lecture was Mr. G.S Kagode. Anchoring of the event by Miss Patil Poonam P. and vote of thanks by Miss Bhandare P.S. B.sc III Zoology and Botany student and staff members of both Department were participated for this lecture