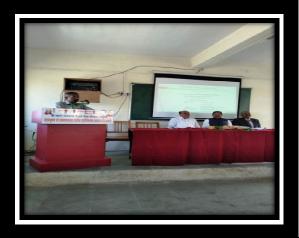

عَلِي عَل

DEPARTMENT OF ZOOLOGY
IN COLLABORATION WITH
RURAL HOSPITAL, TASGAON
REPORT ON "AIDS/HIV AWARENESS
IN SOCIETY" PROGRAM"
ON THE OCCASION OF
World AIDS Day

2019-2020

Title of Guest lecture : "AIDS/HIV Awareness"

**Organizing Department**: Department of Zoology

Date : 29/11/2019

Time : 12.00 to 1.30pm

Venue : Science Building – Lecture hall

President of the program: Principal Dr. Milind S. Hujare

Name of the Chief Guest : Dr. Amruta Patil

No. of Participants :413 (Male: 201, Female: 212)

Department of Zoology P.D.V.P. Mahavidyalaya, Tasgaon actively participated and organized guest lecture on "AIDS/HIV Awareness" programme. This lecture was organized by the Department of Zoology in collaboration with Maharashtra state AIDS Control society, Mumbai and District AIDS control unit, Civil surgeon Department, Sangli. The chief guest Dr. Amruta Patil, Medical officer, Govt, Rular Hospital, Tasgaon delivered a lecture on "AIDS/HIV Awareness in Society". The President of the program was Principal Dr. Milind S. Hujare. Introductory speech was given by Dr.Suresh A. Khabade, H.O.D. OF Zoology Department. Main attendance for this lecture was Mr. G.S Kagode. Anchoring of the event by Miss Patil Poonam P. and vote of thanks by Miss Bhandare P.S. B.sc III Zoology and Botany student and staff members of both Department were participated for this lecture