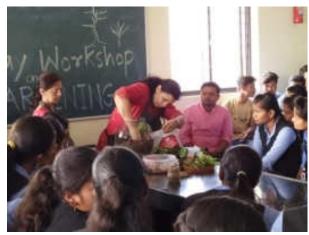

عَلِي عَل

DEPARTMENT OF ZOOLOGY
IN COLLABORATION WITH
RURAL HOSPITAL, TASGAON
REPORT ON "AIDS/HIV AWARENESS
IN SOCIETY" PROGRAM"
ON THE OCCASION OF
World AIDS Day

2019-2020

Title of Guest lecture : "AIDS/HIV Awareness"

**Organizing Department**: Department of Zoology

Date : 29/11/2019

Time : 12.00 to 1.30pm

Venue : Science Building – Lecture hall

President of the program: Principal Dr. Milind S. Hujare

Name of the Chief Guest : Dr. Amruta Patil

No. of Participants :413 (Male: 201, Female: 212)

Department of Zoology P.D.V.P. Mahavidyalaya, Tasgaon actively participated and organized guest lecture on "AIDS/HIV Awareness" programme. This lecture was organized by the Department of Zoology in collaboration with Maharashtra state AIDS Control society, Mumbai and District AIDS control unit, Civil surgeon Department, Sangli. The chief guest Dr. Amruta Patil, Medical officer, Govt, Rular Hospital, Tasgaon delivered a lecture on "AIDS/HIV Awareness in Society". The President of the program was Principal Dr. Milind S. Hujare. Introductory speech was given by Dr.Suresh A. Khabade, H.O.D. OF Zoology Department. Main attendance for this lecture was Mr. G.S Kagode. Anchoring of the event by Miss Patil Poonam P. and vote of thanks by Miss Bhandare P.S. B.sc III Zoology and Botany student and staff members of both Department were participated for this lecture