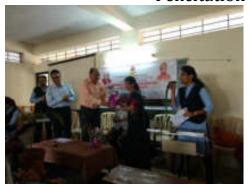

Dr. Amruta Patil guided the audience

Anchoring by Punam Patil

HEAD DEPARTMENT OF ZOOLOGY,
PADMABHUSHAN DR. WASANTRAD DADA WITH MAHAVIDYALAYA - ISTOON DIST, SANGLI

Programme Chresenty sheet Awmeness Name of student sign mobile no 140 Sonali B. Pati \$ati 862491093 Signate -9767513880 2) Asavati . s. Patil 3 / Pooja a Sawant Dut 9172427343 4] / fraschild s. Pawar Thurs 9730312360 - Ignal katt 5) Tejashni B. Motkatte 9960192442 5) South Dilip Tavacla & Swell. 7903388321 7) Patil Gaun Sharad 8766835610 Pat G 8) karade Jewarna-s. chartage 9307818315 Rtadley 9370765706 9) Jadhav Neha K-7414961304 Patri 10) Pati Poonam A. 11) Patil Robini S. Jani 9975 979932 12) Shikay D Tamanna A 9673851893 To Shikalia Ankita. S. 13) Salunkhe Ahlunkhe 8956122733 147 Salankhe Snehal. B. Sul 9146621464 Teknandagale 15/ Khandagale . Tanuja .s 7263969449 16XDeVKOZ ABWORYOR. + Brue 7420087288 9309779601. 和川 17/ Patil swapnali .s. stamblos. 181 Kamble Apekisha Suresh 7038211699 Boder. 1912 ader Komal () 8975595128 20 Gulig Shehal Gretal Hanmant 9156817616 21 Katkoz Poonam Anil 7758912264 28 Ghotkar komal koushrarao Samaly. 9834185737 Sprollo 232 Jadhov sonali padaso 9925992883 24/2 Jadhar Amoulo Vitthal Rihar 9595303309 25) Mali Brandli Mahadev Romali 7758091299 26] / Paril Netral Vilas. 7387562511 30 HOL