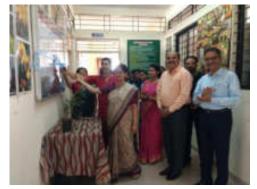

**Organizing Department**: Department of Zoology

Date : 29/11/2019

Time : 12.00 to 1.30pm

Venue : Science Building – Lecture hall

President of the program: Principal Dr. Milind S. Hujare

Name of the Chief Guest : Dr. Amruta Patil

No. of Participants :413 (Male: 201, Female: 212)

Department of Zoology P.D.V.P. Mahavidyalaya, Tasgaon actively participated and organized guest lecture on "AIDS/HIV Awareness" programme. This lecture was organized by the Department of Zoology in collaboration with Maharashtra state AIDS Control society, Mumbai and District AIDS control unit, Civil surgeon Department, Sangli. The chief guest Dr. Amruta Patil, Medical officer, Govt, Rular Hospital, Tasgaon delivered a lecture on "AIDS/HIV Awareness in Society". The President of the program was Principal Dr. Milind S. Hujare. Introductory speech was given by Dr.Suresh A. Khabade, H.O.D. OF Zoology Department. Main attendance for this lecture was Mr. G.S Kagode. Anchoring of the event by Miss Patil Poonam P. and vote of thanks by Miss Bhandare P.S. B.sc III Zoology and Botany student and staff members of both Department were participated for this lecture

willingly B.Sc. III Year students are also participated in this lecture.non teaching staff was also participate

Felicitated Chief Guest By Dr. Amruta Patil

Felicitated by Dr. Patil A. P.

Felicitated by Mr.G.S Kagode