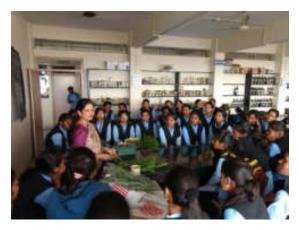

No. of Participants :413 (Male: 201, Female: 212)

Department of Zoology P.D.V.P. Mahavidyalaya, Tasgaon actively participated and organized guest lecture on "AIDS/HIV Awareness" programme. This lecture was organized by the Department of Zoology in collaboration with Maharashtra state AIDS Control society, Mumbai and District AIDS control unit, Civil surgeon Department, Sangli. The chief guest Dr. Amruta Patil, Medical officer, Govt, Rular Hospital, Tasgaon delivered a lecture on "AIDS/HIV Awareness in Society". The President of the program was Principal Dr. Milind S. Hujare. Introductory speech was given by Dr.Suresh A. Khabade, H.O.D. OF Zoology Department. Main attendance for this lecture was Mr. G.S Kagode. Anchoring of the event by Miss Patil Poonam P. and vote of thanks by Miss Bhandare P.S. B.sc III Zoology and Botany student and staff members of both Department were participated for this lecture