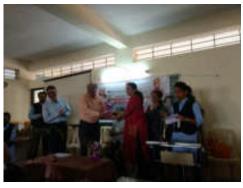

willingly B.Sc. III Year students are also participated in this lecture.non teaching staff was also participate

Felicitated Chief Guest By Dr. Amruta Patil

Felicitated by Dr. Patil A. P.

Felicitated by Mr.G.S Kagode