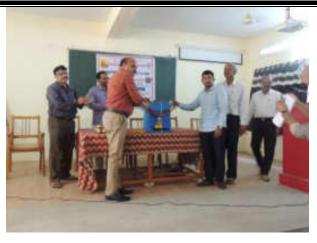

, Kaneri, Kolhapur)

Date: 27/10/2021

Time: 11.30

Dr. P. B. Teli Coordinator Prof. & Head

Department of Zoology

Dr. Milind S. Hujare Principal

| Event:                | "Hands On Training On Apiculture" |
|-----------------------|-----------------------------------|
| Organizing Department | Department of Zoology & IQAC      |
| Date                  | 27 <sup>th</sup> October 2021     |
| Venue                 | College Auditorium                |
| Total Participants    | 99 (Teaching Staff & Students)    |
| Male                  | 56                                |
| Female                | 43                                |



All Dignitaries & Participants are Welcomed By Dr. Shahaji Patil (Staff Secretary)



Apiculture Trainer Mr. Dayawan Patil Introduced By Dr. P. B. Teli



Bee Hive Worshiped By Prn. Milind Hujare & Organizing Comittee



Mr. Dayawan Patil Falicitated By Prin. Dr. Milind Hujare



Hon. Prin. (Dr.) Milind Hujare Falicitated By Prof. S. A. Khabade



**All Participants (Faculty & Students)** 



Mr. Dayawan Patil Delivered Speech on Apiculture & Hands on Training



Presidential Speech On Apiculture By Hon. Principal (Dr.) Milind Hujare











**Indoor Demonstration to Faculties & Students By Dayawan Patil** 



Votes of Thanks Expressed By Prof. (Dr.) S. A. Khabade







**Mr.Dayawan Patil Giving Information On Bee Hive** 







Hands On Training On Apiculture In Field By Dayawan Patil With Prin. (Dr.) Milind Hujare





Honey Comb With Prin. (Dr.) Milind Hujare & Dayawan Patil



Honey Comb With Dr. P. B. Teli, Prin. (Dr.) Milind Huja