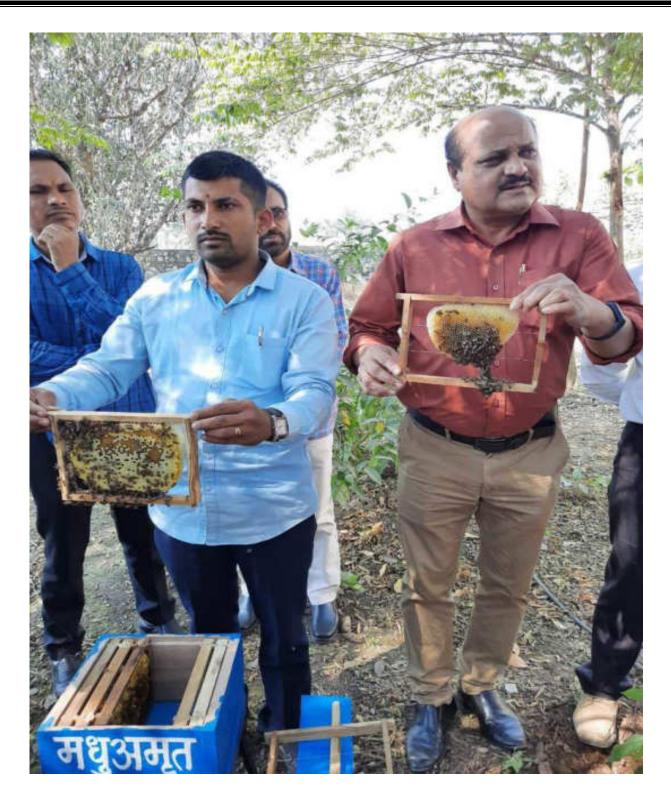

عَلِي عَل

DEPARTMENT OF ZOOLOGY
IN COLLABORATION WITH
RURAL HOSPITAL, TASGAON
REPORT ON "AIDS/HIV AWARENESS
IN SOCIETY" PROGRAM"
ON THE OCCASION OF
World AIDS Day

2019-2020

Title of Guest lecture : "AIDS/HIV Awareness"

**Organizing Department**: Department of Zoology

Date : 29/11/2019

Time : 12.00 to 1.30pm

Venue : Science Building – Lecture hall

President of the program: Principal Dr. Milind S. Hujare

Name of the Chief Guest : Dr. Amruta Patil

No. of Participants :413 (Male: 201, Female: 212)

Department of Zoology P.D.V.P. Mahavidyalaya, Tasgaon actively participated and organized guest lecture on "AIDS/HIV Awareness" programme. This lecture was organized by the Department of Zoology in collaboration with Maharashtra state AIDS Control society, Mumbai and District AIDS control unit, Civil surgeon Department, Sangli. The chief guest Dr. Amruta Patil, Medical officer, Govt, Rular Hospital, Tasgaon delivered a lecture on "AIDS/HIV Awareness in Society". The President of the program was Principal Dr. Milind S. Hujare. Introductory speech was given by Dr.Suresh A. Khabade, H.O.D. OF Zoology Department. Main attendance for this lecture was Mr. G.S Kagode. Anchoring of the event by Miss Patil Poonam P. and vote of thanks by Miss Bhandare P.S. B.sc III Zoology and Botany student and staff members of both Department were participated for this lecture