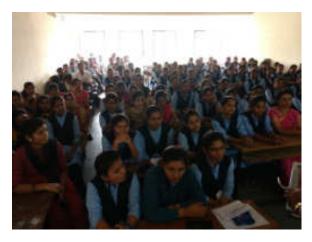

No. of Participants :413 (Male: 201, Female: 212)

Department of Zoology P.D.V.P. Mahavidyalaya, Tasgaon actively participated and organized guest lecture on "AIDS/HIV Awareness" programme. This lecture was organized by the Department of Zoology in collaboration with Maharashtra state AIDS Control society, Mumbai and District AIDS control unit, Civil surgeon Department, Sangli. The chief guest Dr. Amruta Patil, Medical officer, Govt, Rular Hospital, Tasgaon delivered a lecture on "AIDS/HIV Awareness in Society". The President of the program was Principal Dr. Milind S. Hujare. Introductory speech was given by Dr.Suresh A. Khabade, H.O.D. OF Zoology Department. Main attendance for this lecture was Mr. G.S Kagode. Anchoring of the event by Miss Patil Poonam P. and vote of thanks by Miss Bhandare P.S. B.sc III Zoology and Botany student and staff members of both Department were participated for this lecture