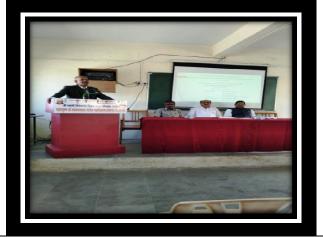

No. of Participants :413 (Male: 201, Female: 212)

Department of Zoology P.D.V.P. Mahavidyalaya, Tasgaon actively participated and organized guest lecture on "AIDS/HIV Awareness" programme. This lecture was organized by the Department of Zoology in collaboration with Maharashtra state AIDS Control society, Mumbai and District AIDS control unit, Civil surgeon Department, Sangli. The chief guest Dr. Amruta Patil, Medical officer, Govt, Rular Hospital, Tasgaon delivered a lecture on "AIDS/HIV Awareness in Society". The President of the program was Principal Dr. Milind S. Hujare. Introductory speech was given by Dr.Suresh A. Khabade, H.O.D. OF Zoology Department. Main attendance for this lecture was Mr. G.S Kagode. Anchoring of the event by Miss Patil Poonam P. and vote of thanks by Miss Bhandare P.S. B.sc III Zoology and Botany student and staff members of both Department were participated for this lecture