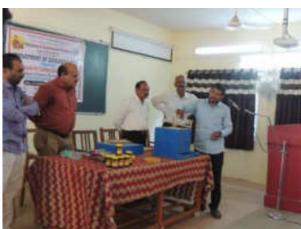

**Organizing Department**: Department of Zoology

Date : 29/11/2019

Time : 12.00 to 1.30pm

Venue : Science Building – Lecture hall

President of the program: Principal Dr. Milind S. Hujare

Name of the Chief Guest : Dr. Amruta Patil

No. of Participants :413 (Male: 201, Female: 212)

Department of Zoology P.D.V.P. Mahavidyalaya, Tasgaon actively participated and organized guest lecture on "AIDS/HIV Awareness" programme. This lecture was organized by the Department of Zoology in collaboration with Maharashtra state AIDS Control society, Mumbai and District AIDS control unit, Civil surgeon Department, Sangli. The chief guest Dr. Amruta Patil, Medical officer, Govt, Rular Hospital, Tasgaon delivered a lecture on "AIDS/HIV Awareness in Society". The President of the program was Principal Dr. Milind S. Hujare. Introductory speech was given by Dr.Suresh A. Khabade, H.O.D. OF Zoology Department. Main attendance for this lecture was Mr. G.S Kagode. Anchoring of the event by Miss Patil Poonam P. and vote of thanks by Miss Bhandare P.S. B.sc III Zoology and Botany student and staff members of both Department were participated for this lecture