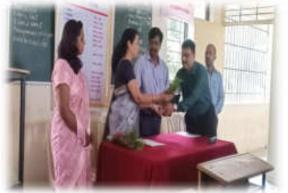

willingly B.Sc. III Year students are also participated in this lecture.non teaching staff was also participate

Felicitated Chief Guest By Dr. Amruta Patil

Felicitated by Dr. Patil A. P.

Felicitated by Mr.G.S Kagode