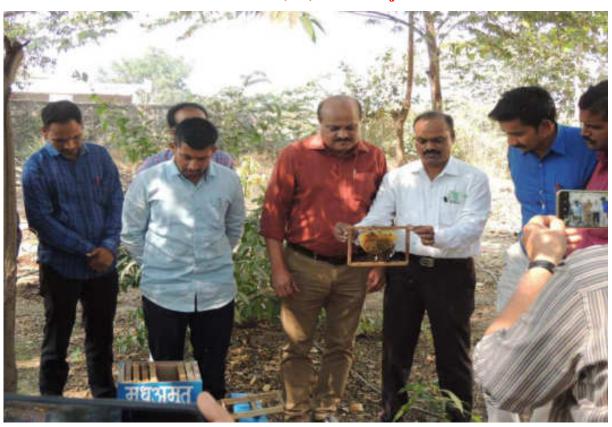

عَلِي عَل

DEPARTMENT OF ZOOLOGY
IN COLLABORATION WITH
RURAL HOSPITAL, TASGAON
REPORT ON "AIDS/HIV AWARENESS
IN SOCIETY" PROGRAM"
ON THE OCCASION OF
World AIDS Day

2019-2020

Title of Guest lecture : "AIDS/HIV Awareness"

**Organizing Department**: Department of Zoology

Date : 29/11/2019

Time : 12.00 to 1.30pm

Venue : Science Building – Lecture hall

President of the program: Principal Dr. Milind S. Hujare

Name of the Chief Guest : Dr. Amruta Patil

No. of Participants :413 (Male: 201, Female: 212)

Department of Zoology P.D.V.P. Mahavidyalaya, Tasgaon actively participated and organized guest lecture on "AIDS/HIV Awareness" programme. This lecture was organized by the Department of Zoology in collaboration with Maharashtra state AIDS Control society, Mumbai and District AIDS control unit, Civil surgeon Department, Sangli. The chief guest Dr. Amruta Patil, Medical officer, Govt, Rular Hospital, Tasgaon delivered a lecture on "AIDS/HIV Awareness in Society". The President of the program was Principal Dr. Milind S. Hujare. Introductory speech was given by Dr.Suresh A. Khabade, H.O.D. OF Zoology Department. Main attendance for this lecture was Mr. G.S Kagode. Anchoring of the event by Miss Patil Poonam P. and vote of thanks by Miss Bhandare P.S. B.sc III Zoology and Botany student and staff members of both Department were participated for this lecture