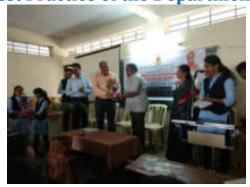

willingly B.Sc. III Year students are also participated in this lecture.non teaching staff was also participate

Felicitated Chief Guest By Dr. Amruta Patil

Felicitated by Dr. Patil A. P.

Felicitated by Mr.G.S Kagode