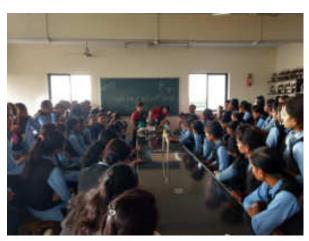

عَلِي عَل

DEPARTMENT OF ZOOLOGY
IN COLLABORATION WITH
RURAL HOSPITAL, TASGAON
REPORT ON "AIDS/HIV AWARENESS
IN SOCIETY" PROGRAM"
ON THE OCCASION OF
World AIDS Day

2019-2020

Title of Guest lecture : "AIDS/HIV Awareness"

**Organizing Department**: Department of Zoology

Date : 29/11/2019

Time : 12.00 to 1.30pm

Venue : Science Building – Lecture hall

President of the program: Principal Dr. Milind S. Hujare

Name of the Chief Guest : Dr. Amruta Patil

No. of Participants :413 (Male: 201, Female: 212)

Department of Zoology P.D.V.P. Mahavidyalaya, Tasgaon actively participated and organized guest lecture on "AIDS/HIV Awareness" programme. This lecture was organized by the Department of Zoology in collaboration with Maharashtra state AIDS Control society, Mumbai and District AIDS control unit, Civil surgeon Department, Sangli. The chief guest Dr. Amruta Patil, Medical officer, Govt, Rular Hospital, Tasgaon delivered a lecture on "AIDS/HIV Awareness in Society". The President of the program was Principal Dr. Milind S. Hujare. Introductory speech was given by Dr.Suresh A. Khabade, H.O.D. OF Zoology Department. Main attendance for this lecture was Mr. G.S Kagode. Anchoring of the event by Miss Patil Poonam P. and vote of thanks by Miss Bhandare P.S. B.sc III Zoology and Botany student and staff members of both Department were participated for this lecture