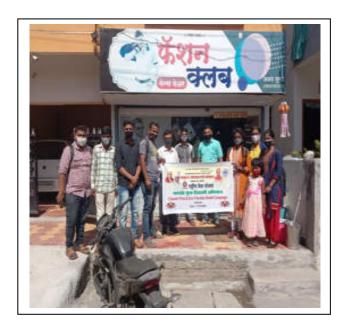

Under the guidance of Hon. Principal Dr. Milind Hujare this year, our NSS department decided the diwali got some extra sweet with the landmark ruling by the Supreme Court, an initiative to keep the villages and city comes under Tasgaon taluka ever increasing pollution problem in control. So we organized cracker free diwali campaign from 11<sup>th</sup> November 2020 onwards.

#### **Digital Banner**

#### VOLUNTEERS LIST PARTICIPATED INCAMPAIGN

| Particulars | No. of Participants |
|-------------|---------------------|
| Girls       | 24                  |
| Boys        | 25                  |
| Total       | 49                  |