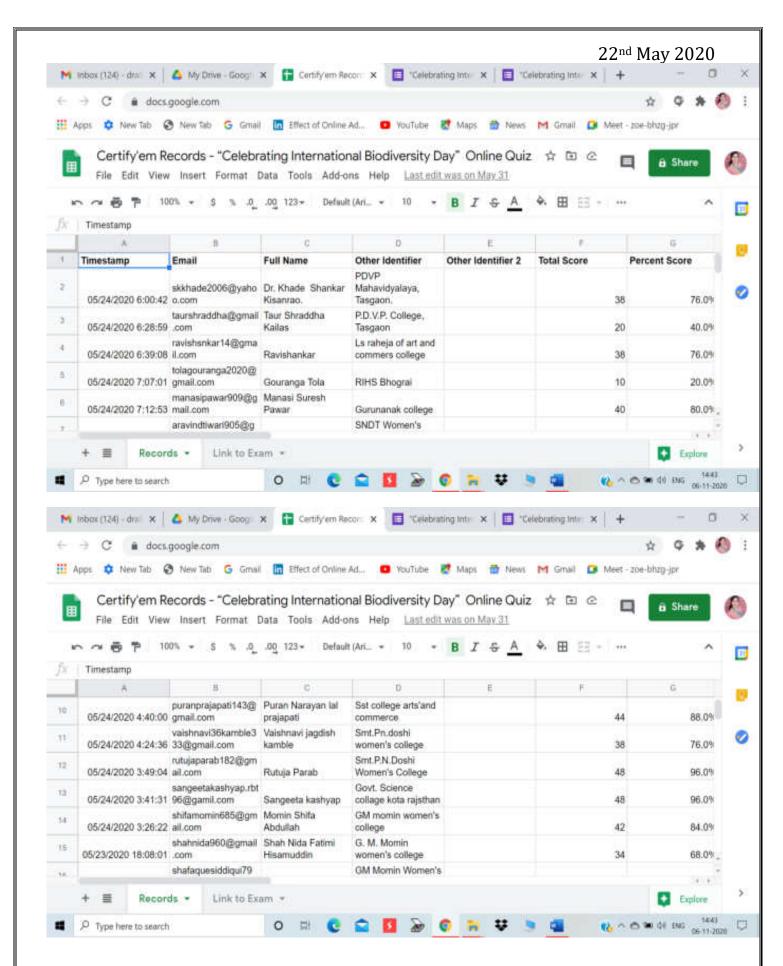

❖ Total Number of Participants: 205

❖ Total Number of Faculty Participants: 170

❖ Total Number of Student Participants: 35

The publicity of the webinar was done on WhatsApp group of faculty and students and created a separate Group entitled "National Webinar 2/7/20". Participants were added in the respective group via invited link.