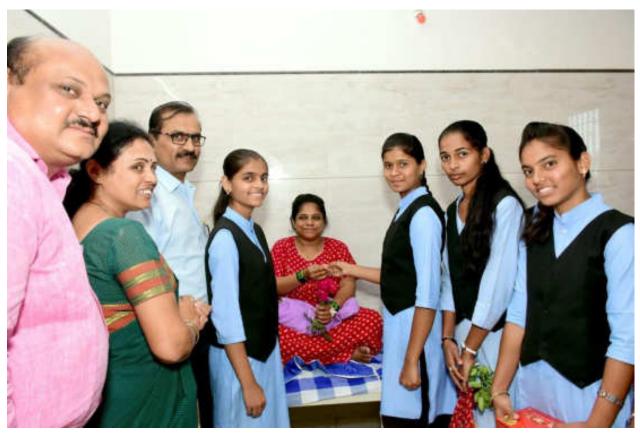

male child, that is, a son.

So...the Women Empowerment Cell has decided to visit hospitals with their prior information to welcome newborn girl child, i. e. **Angel's Welcome Programme** with mother and her relatives with the Rose flower and sweet for her parent and relatives.

Principal Dr. Milind Hujare, Dr. Alka Inamdr, Co-ordinator, Women Empowerment Cell, Prof. (Dr.) Suresh Patil, NAAC Co-ordinator of the College, Dr. Vilas Pawr, Vice Principal, Shri Vijay Jadhav and 15 Girl students of the College have visited 3 Hospitals in Tasgaon. Dr. Prashant Patil, Dr. Anjali Patil and Dr. Suresh Lugade are the Gynecologists in Tasgaon.



Principal Dr. Milind Hujare falicitated Dr. Prashant Patil, Gynecologist



Principal Dr. Milind Hujare falicitated Dr. Anjali Patil, Gynecologist

















Angel's Welcome Programme by Women Empowerment Cell

Parents are very happy with us and enjoyed the programme very nicely. We succeed to focus the role of girl in livelihood.

Relatives along with Angel's mother appreciated this programme and they have explained their views and also thank us.....



We explained the important points like.....

- 1) If it's a girl child, then disappointment clouds over. It is surprising enough that this kind of discrimination still preserves in many parts of the world. The girl child is not given enough worth, for it is believed that it is the son who is going to take full responsibility of the family and carry forward the legacy. However, times have changed, and women have proved their equality and value. Sadly there are some people who have not co