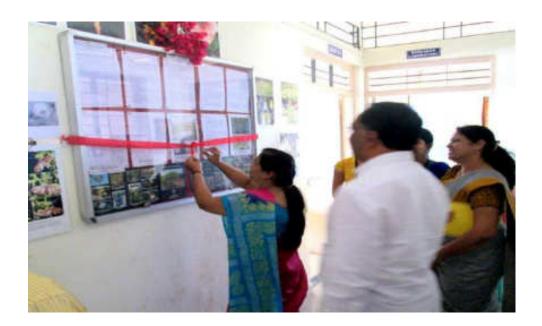

#### **Session I: Wall Paper Activity on World Wetlands Day**

The faculty of Botany department has inspired to B. Sc. III students of Botany to display a wall paper on the occasion of World Wetland Day 2017 on 2<sup>nd</sup> February 2017.

Dr. Niranjana S. Chavan, Professor, Department of Botany, Shivaji University, Kolhapur and Dr. Ramesh R. Kumbhar, Principal of this college were the Chief Guests for the inauguration of the wall paper. In the wall paper, functions of wetlands, various benefits, associated services of wetlands and a need of conservation of wetlands were introduced in detail to aware the students of the college.