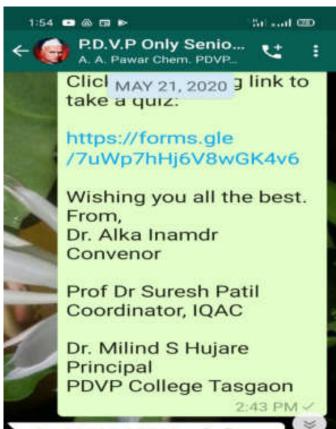

Report on National Webinar "Let us save the Tiger" (चला वाघ वाचवूया!)

#### On the Occasion of International Tiger Day

Department Of Computer Science

29th July 2020

Report on National Webinar on "Let us save the Tiger" Page -1