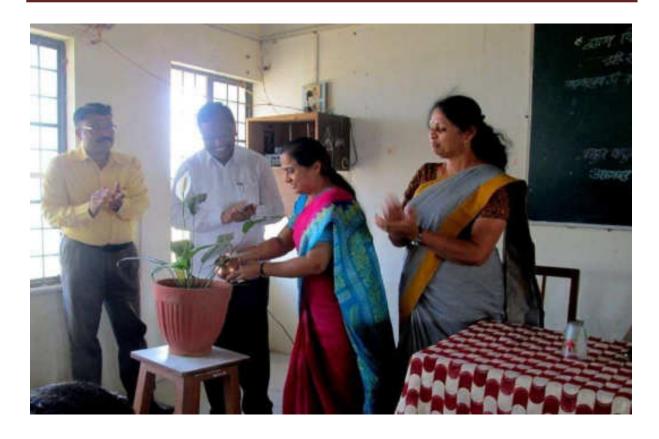

#### Session II: Lecture of Recourse person on World Wetlands Day

The programme was inaugurated by watering the plant by the hands of Dr. Niranjana S. Chavan, Professor, Department of Botany, Shivaji University, Kolhapur and Dr. Ramesh R. Kumbhar, Principal of this college and Dr. Alka P. Inamdr organizer of the function, Head of the Botany department. This event is important to give message the students to grow and protect our saviours the plants by nourishing them with water.

Dr. Alka P. Inamdr has given the introductory speech of the function and research work on wetlands of chief guest.

Dr. Niranjana S. Chavan kindly consented to be the Chief Guest at this occasion. Her gracious presence was a true inspiration to the students. Principal Dr. Ramesh R. Kumbhar has offered her floral welcome