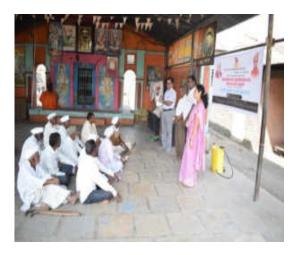

The first step in winning your audience's attention with your webinar is delivering a strong, confident introduction. Such introductory speech was given by Principal of our college Dr. Milind S. Hujare Sir.

#### Inaugural speech by Principal Dr M. S. Hujare Sir

Guest speakers and presenters on webinars are an invaluable resource.

Not only they can help to create some amazing content, speakers can live up a webinar and drive real engagement with the audience.