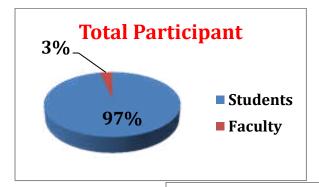

❖ Total Number of Participants: 205

❖ Total Number of Faculty Participants: 170

❖ Total Number of Student Participants: 35

The publicity of the webinar was done on WhatsApp group of faculty and students and created a separate Group entitled "National Webinar 2/7/20". Participants were added in the respective group via invited link.