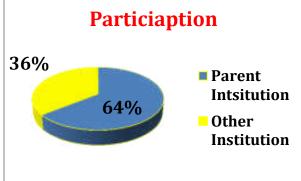

❖ Total Number of Participants: 205

❖ Total Number of Faculty Participants: 170

❖ Total Number of Student Participants: 35

The publicity of the webinar was done on WhatsApp group of faculty and students and created a separate Group entitled "National Webinar 2/7/20". Participants were added in the respective group via invited link.