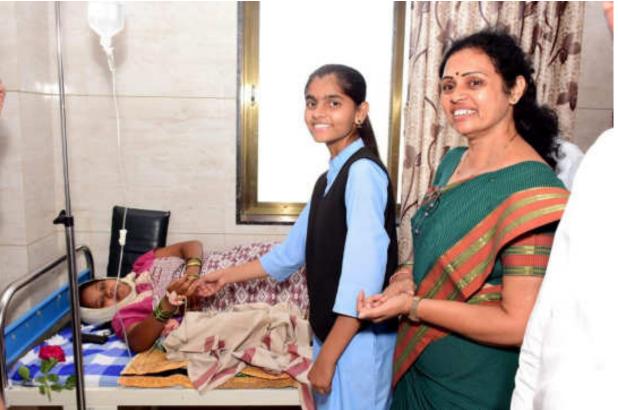

ale child, that is, a son.

So...the Women Empowerment Cell has decided to visit hospitals with their prior information to welcome newborn girl child, i. e. **Angel's Welcome Programme** with mother and her relatives with the Rose flower and sweet for her parent and relatives.

Principal Dr. Milind Hujare, Dr. Alka Inamdr, Co-ordinator, Women Empowerment Cell, Prof. (Dr.) Suresh Patil, NAAC Co-ordinator of the College, Dr. Vilas Pawr, Vice Principal, Shri Vijay Jadhav and 15 Girl students of the College have visited 3 Hospitals in Tasgaon. Dr. Prashant Patil, Dr. Anjali Patil and Dr. Suresh Lugade are the Gynecologists in Tasgaon.



Principal Dr. Milind Hujare falicitated Dr. Prashant Patil, Gynecologist



Principal Dr. Milind Hujare falicitated Dr. Anjali Patil, Gynecologist

















Angel's Welcome Programme by Women Empowerment Cell

Parents are very happy with us and enjoyed the programme very nicely. We succeed to focus the role of girl in livelihood.

Relatives along with Angel's mother appreciated this programme and they have explained their views and also thank us.....



We explained the important points like.....

- 1) If it's a girl child, then disappointment clouds over. It is surprising enough that this kind of discrimination still preserves in many parts of the world. The girl child is not given enough worth, for it is believed that it is the son who is going to take full responsibility of the family and carry forward the legacy. However, times have changed, and women have proved their equality and value. Sadly there are some people who have not come