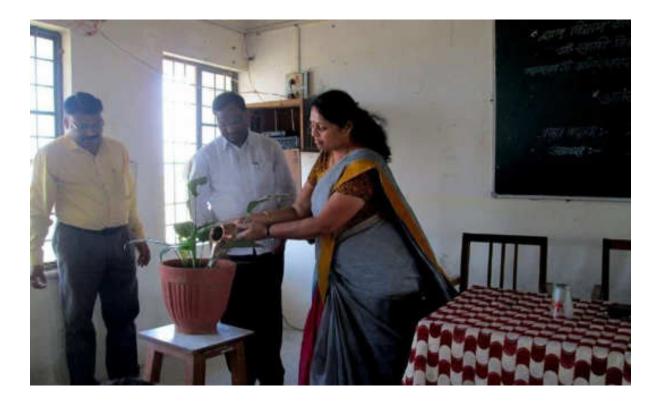

#### Session II: Lecture of Recourse person on World Wetlands Day

The programme was inaugurated by watering the plant by the hands of Dr. Niranjana S. Chavan, Professor, Department of Botany, Shivaji University, Kolhapur and Dr. Ramesh R. Kumbhar, Principal of this college and Dr. Alka P. Inamdr organizer of the function, Head of the Botany department. This event is important to give message the students to grow and protect our saviours the plants by nourishing them with water.