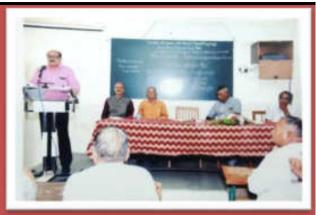

The first step in winning your audience's attention with your webinar is delivering a strong, confident introduction. Such introductory speech was given by Principal of our college Dr. Milind S. Hujare Sir.

#### Inaugural speech by Principal Dr M. S. Hujare Sir

Guest speakers and presenters on webinars are an invaluable resource.

Not only they can help to create some amazing content, speakers can live up a webinar and drive real engagement with the audience.

#### Introductory speech by Mr.Kumbhar V.T.

Convenor of the Webinar

Speech Delivered by Chief Guest Mr.Jaydeep C.Patil JRF
Wild Life Institute of india
Project long Term Monitoring of Tigers

Report on National Webinar on "Let us save the Tiger" Page -6

On behalf of entire team of organiser and Principal of Dr M. S. Hujare Sir, Prof Dr Suresh S. Patil extend a very hearty vote of thanks to speaker Mr.Jaydeep C. Patil and all participants.

# Vote of thanks by Prof Dr Suresh S. Patil (IQAC Director)