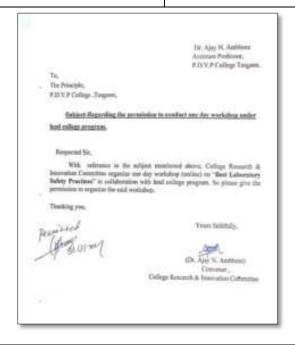

Date: 27th January 2017.

To.

The Principal,

P.D.V.P. Mahavidyalaya, Tasgaon.

Subject: Regarding the permission for Guest Lecture

Respected Sir,

I wish to organize a guest lecture and inauguration of wallpaper on the occasion of "International Wetland Day" on 2<sup>nd</sup> February 2017 to invite Dr. N. S. Chavan, Professor, Dept. of Botany, Shivaji University, Kolhapur to share her academic and research experience with the students.

So please grant permission for the same.

Thanking you,

Yours faithfully,

HEAD

Ret. No.: PONPMT/ 2455/16-17

Date: 31/01/2-017

To, Dr. N. S. Chavan Professor, Dept. o.

Professor, Dept. of Botany, Shivaji University, Kolhapur.