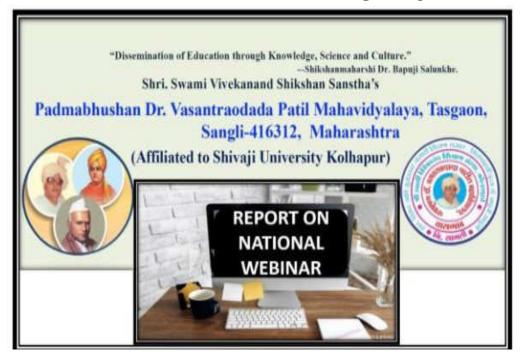

Report on National Webinar "Let us save the Tiger" (चला वाघ वाचवूया!)

#### On the Occasion of International Tiger Day

Department Of Computer Science

29th July 2020

Report on National Webinar on "Let us save the Tiger" Page -1

#### **Brochure of Webinar**

"Dissemination of Education through Knowledge, Science and Culture"

- Solid annual of the Report School Shri Swami Vivekanund Shikshan Sanstha, Kolhapur's

Padmabhushan Dr. Vasantraodada Patil Mahavidyalaya,

Tasgaon, Sangli-416312, Maharashtra (Affikated to Shivaji University Kolhapur)

Department of Computer Science and Internal Quality Assurance Cell (IQAC) Presents, on the occasion of World Tiger Day 2020

National Webinar on

"Let us save the Tiger"

#### Speaker

Mr. Jaydeep C. Patil, JRF, Wild Life Institute of India Project Long Term Monitoring of Tigers

Date & Time 29th July 2020 11:00 am onwards

#### Patrons

Principal, Abhaykumar Salunkhe,

-Chairman.

Shri Swami Vivekanand Shikahan Sanatha, Kolhapur

Principal, Shubhangi Gavade,

Secretory.

Shri Swami Vivelranand Shikshan Sanstha, Kolhapur

Principal, Dr. Yuvraj A. Bhosale,

-Joint Secretory (Administration).

Shri Swami Vivekanand Shikahan Sanatha, Kolhapur

Principal, Dr. Rajendra. V. Shejval,

-Secretory (Finance),

Shri Swami Vivokanand Shikshan Sanstha, Kolhapur

With Regards, Dr. Milind S. Hujare Principal

Prof. (Dr.) Suresh S. Patil Convener

Mr. Vijay T. Kumbhar Organizing Secretory

Registration link: https://docs.google.com/forms/d/e/IFAlpQLSeCFnSNGt8h4p-iiTmrXkMaBdYrDjuloxULXpQ\_ASFoe2AYTg/viewform

# Title of the Webinar: On the Occasion of International Tiger Day

" Let us save the Tiger" (चল া বাঘ বাঘব ুযা!)

Organizer: Department Of Computer Science and
Internal Quality Assurance cell (IQAC) PDVP College,
Tasgaon
Platform Google Meet
Time: 11.00am to 01.30 pm