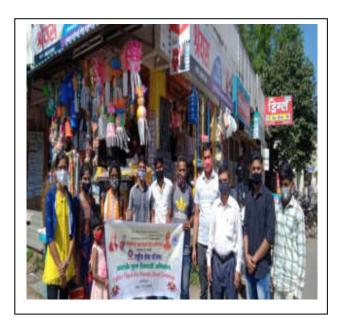

Under the guidance of Hon. Principal Dr. Milind Hujare this year, our NSS department decided the diwali got some extra sweet with the landmark ruling by the Supreme Court, an initiative to keep the villages and city comes under Tasgaon taluka ever increasing pollution problem in control. So we organized cracker free diwali campaign from 11<sup>th</sup> November 2020 onwards.

#### **Digital Banner**

#### **Report**

As Bursting crackers increase heat, carbondioxide and many toxic gases in atmousphere. Which causes rise in temperature of earth and polluted air leading to global warming noise polluction loud crackers sound affect human, birds and animals. There is a need for awareness of adverse effect of busting the crackers during Diwali festival. The crackers also cause respiratory problems in human. The awareness campaign was organized under guidance of Principal Dr. Milind Hujare and under leadership of program officer Dr. T.K. Badame. The NSS volunteers displyed posters of slogans of ill effects of crackers on environment at verious places of Tasgaon town. The campaign was organized mainly at crouded places such as market, busstand and main corners. 49 volunteers and students participated in the campaign.