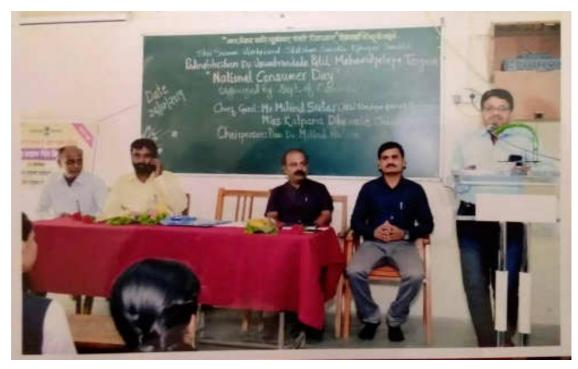

On behalf of entire team of organiser and Principal of Dr M. S. Hujare Sir, Prof Dr Suresh S. Patil extend a very hearty vote of thanks to speaker Mr.Jaydeep C. Patil and all participants.

# Vote of thanks by Prof Dr Suresh S. Patil (IQAC Director)