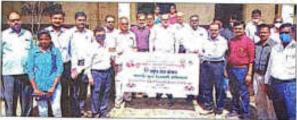

#### VOLUNTEERS LIST PARTICIPATED INCAMPAIGN

| Particulars | No. of Participants |
|-------------|---------------------|
| Girls       | 24                  |
| Boys        | 25                  |
| Total       | 49                  |

#### **VOLUNTEERS IN CAMPAIGN**

#### **Report**

As Bursting crackers increase heat, carbondioxide and many toxic gases in atmousphere. Which causes rise in temperature of earth and polluted air leading to global warming noise polluction loud crackers sound affect human, birds and animals. There is a need for awareness of adverse effect of busting the crackers during Diwali festival. The crackers also cause respiratory problems in human. The awareness campaign was organized under guidance of Principal Dr. Milind Hujare and under leadership of program officer Dr. T.K. Badame. The NSS volunteers displyed posters of slogans of ill effects of crackers on environment at verious places of Tasgaon town. The campaign was organized mainly at crouded places such as market, busstand and main corners. 49 volunteers and students participated in the campaign.