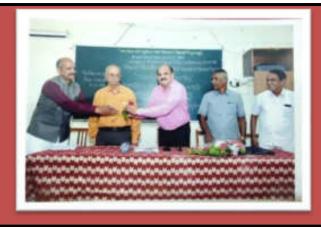

Dr. Niranjana S. Chavan, Professor, Department of Botany, Shivaji University, Kolhapur and Dr. Ramesh R. Kumbhar, Principal of this college were the Chief Guests for the inauguration of the wall paper. In the wall paper, functions of wetlands, various benefits, associated services of wetlands and a need of conservation of wetlands were introduced in detail to aware the students of the college.

#### Session II: Lecture of Recourse person on World Wetlands Day

The programme was inaugurated by watering the plant by the hands of Dr. Niranjana S. Chavan, Professor, Department of Botany, Shivaji University, Kolhapur and Dr. Ramesh R. Kumbhar, Principal of this college and Dr. Alka P. Inamdr organizer of the function, Head of the Botany department. This event is important to give message the students to grow and protect our saviours the plants by nourishing them with water.

Dr. Alka P. Inamdr has given the introductory speech of the function and research work on wetlands of chief guest.

Dr. Niranjana S. Chavan kindly consented to be the Chief Guest at this occasion. Her gracious presence was a true inspiration to the students. Principal Dr. Ramesh R. Kumbhar has offered her floral welcome