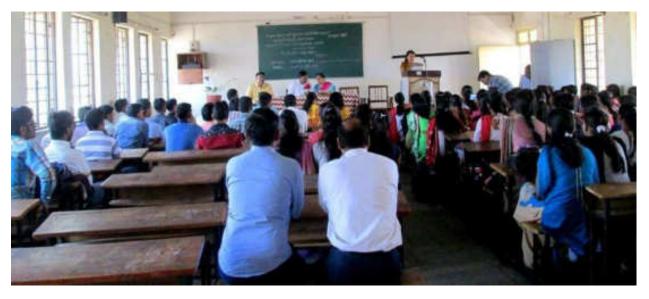

The first step in winning your audience's attention with your webinar is delivering a strong, confident introduction. Such introductory speech was given by Principal of our college Dr. Milind S. Hujare Sir.

#### Inaugural speech by Principal Dr M. S. Hujare Sir

Guest speakers and presenters on webinars are an invaluable resource.

Not only they can help to create some amazing content, speakers can live up a webinar and drive real engagement with the audience.