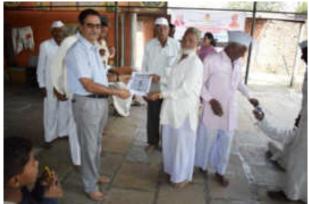

Under the guidance of Hon. Principal Dr. Milind Hujare this year, our NSS department decided the diwali got some extra sweet with the landmark ruling by the Supreme Court, an initiative to keep the villages and city comes under Tasgaon taluka ever increasing pollution problem in control. So we organized cracker free diwali campaign from 11<sup>th</sup> November 2020 onwards.

### पीडीव्हीपी महाविद्यालयात फटाकेमुक्त दिवाळी

प्रतिनिधी राजान

वेदील पर्यमुख्य ही लांश्वास्त्रकार विशेष स्थानित स्थानित स्थान स्

स्रोतीका पर्धपृतिक स्वतक्ष् सामाने केतेचा आवक्षणुका पर्दावेषुकं व पर्वातापृत्व दिवारी अभिवार १९ नीवेबर २०२० चतुन स्वातिवास्त्रका स्वीते वार्वेबरे जावार असे प्रमुख सेव योजनेचे सर्वतंत्रका विक्रविकाणना लेक्कांचा पेटी देवन पटावेलुक दिवारी सामग्री करा, जले कायहन समान्य दनतेला करणार कावेत

या अभियाशका सुम्यस्य करतान्य क्रमार्थं क्षा निर्मेश्वर कुर्वर स्वानको प्रमीरामध्ये क्षाण करते आस्त्री सर्वर्धी क्षाण्यद्य करते क्षाण्या क्षीरामध्या प्रमीत्वीच्या स्वान्ये पुत्र दिरावी साम्यी करते है अपने कर्णम आहे. याची जानीय हेनू स्वानीवात्याच्या एक्याच्याच्या विभागार्थे हा उत्तक्ष्य हाली हिल्ला स्वान्यहरू तमार्थे कीतुक करता सुमेशका दिल्ला