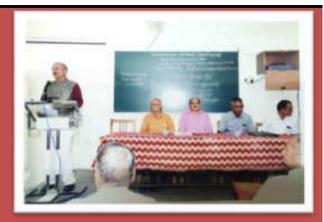

Chief Guest Dr. Niranjana S. Chavan, Professor, Department of Botany, Shivaji University Kolhapur has delivered an informative speech on wetlands and its conservation. She has focused mainly the classification of wetlands, their

characteristics, key attributes of wetlands, their deterioration and need of its conservation.

Principal Dr. Ramesh R. Kumbhar in his presidential address suggested the role of students to protect and conserve the nature as a natural heritage.