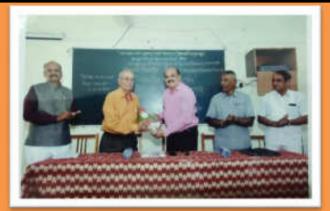

Dr. Niranjana S. Chavan, Professor, Department of Botany, Shivaji University, Kolhapur and Dr. Ramesh R. Kumbhar, Principal of this college were the Chief Guests for the inauguration of the wall paper. In the wall paper, functions of wetlands, various benefits, associated services of wetlands and a need of conservation of wetlands were introduced in detail to aware the students of the college.

#### Session II: Lecture of Recourse person on World Wetlands Day

The programme was inaugurated by watering the plant by the hands of Dr. Niranjana S. Chavan, Professor, Department of Botany, Shivaji University, Kolhapur and Dr. Ramesh R. Kumbhar, Principal of this college and Dr. Alka P. Inamdr organizer of the function, Head of the Botany department. This event is important to give message the students to grow and protect our saviours the plants by nourishing them with water.

Dr. Alka P. Inamdr has given the introductory speech of the function and research work on wetlands of chief guest.

Dr. Niranjana S. Chavan kindly consented to be the Chief Guest at this occasion. Her gracious presence was a true inspiration to the students. Principal Dr. Ramesh R. Kumbhar has offered her floral welcome