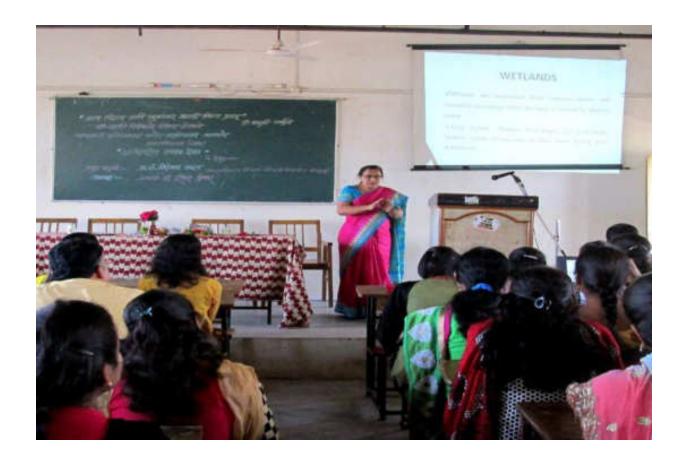

Dr. Niranjana S. Chavan, Professor, Department of Botany, Shivaji University, Kolhapur and Dr. Ramesh R. Kumbhar, Principal of this college were the Chief Guests for the inauguration of the wall paper. In the wall paper, functions of wetlands, various benefits, associated services of wetlands and a need of conservation of wetlands were introduced in detail to aware the students of the college.

Chief Guest Dr. Niranjana S. Chavan, Professor, Department of Botany, Shivaji University Kolhapur has delivered an informative speech on wetlands and its conservation. She has focused mainly the classification of wetlands, their

characteristics, key attributes of wetlands, their deterioration and need of its conservation.

Principal Dr. Ramesh R. Kumbhar in his presidential address suggested the role of students to protect and conserve the nature as a natural heritage.