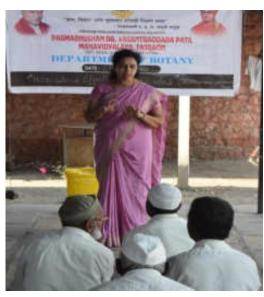

Dr. Alka P. Inamdr has given the introductory speech of the function and research work on wetlands of chief guest.

Dr. Niranjana S. Chavan kindly consented to be the Chief Guest at this occasion. Her gracious presence was a true inspiration to the students. Principal Dr. Ramesh R. Kumbhar has offered her floral welcome

Chief Guest Dr. Niranjana S. Chavan, Professor, Department of Botany, Shivaji University Kolhapur has delivered an informative speech on wetlands and its conservation. She has focused mainly the classification of wetlands, their