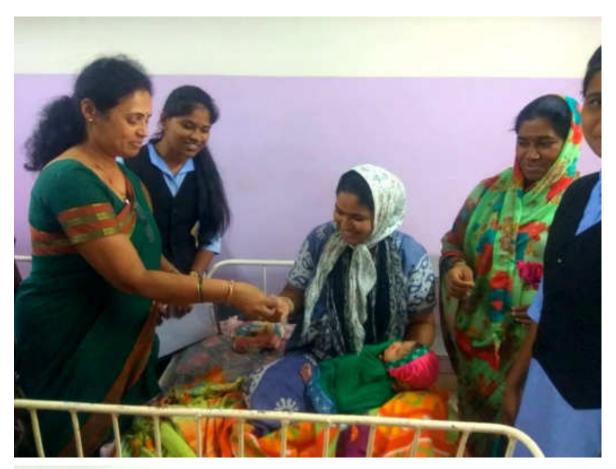

e child, that is, a son.

So...the Women Empowerment Cell has decided to visit hospitals with their prior information to welcome newborn girl child, i. e. **Angel's Welcome Programme** with mother and her relatives with the Rose flower and sweet for her parent and relatives.

Principal Dr. Milind Hujare, Dr. Alka Inamdr, Co-ordinator, Women Empowerment Cell, Prof. (Dr.) Suresh Patil, NAAC Co-ordinator of the College, Dr. Vilas Pawr, Vice Principal, Shri Vijay Jadhav and 15 Girl students of the College have visited 3 Hospitals in Tasgaon. Dr. Prashant Patil, Dr. Anjali Patil and Dr. Suresh Lugade are the Gynecologists in Tasgaon.



Principal Dr. Milind Hujare falicitated Dr. Prashant Patil, Gynecologist



Principal Dr. Milind Hujare falicitated Dr. Anjali Patil, Gynecologist

















Angel's Welcome Programme by Women Empowerment Cell

Parents are very happy with us and enjoyed the programme very nicely. We succeed to focus the role of girl in livelihood.

Relatives along with Angel's mother appreciated this programme and they have explained their views and also thank us.....



We explained the important points like.....

- 1) If it's a girl child, then disappointment clouds over. It is surprising enough that this kind of discrimination still preserves in many parts of the world. The girl child is not given enough worth, for it is believed that it is the son who is going to take full responsibility of the family and carry forward the legacy. However, times have changed, and women have proved their equality and value. Sadly there are some people who have not come t