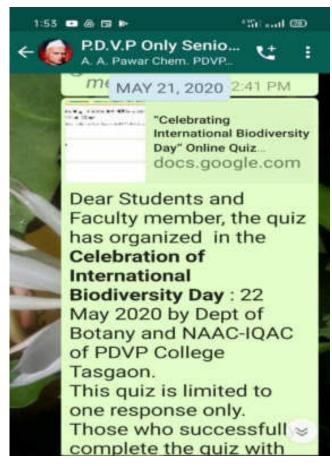

Report on National Webinar "Let us save the Tiger" (चला वाघ वाचवूया!)

#### On the Occasion of International Tiger Day

Department Of Computer Science

29th July 2020

Report on National Webinar on "Let us save the Tiger" Page -1