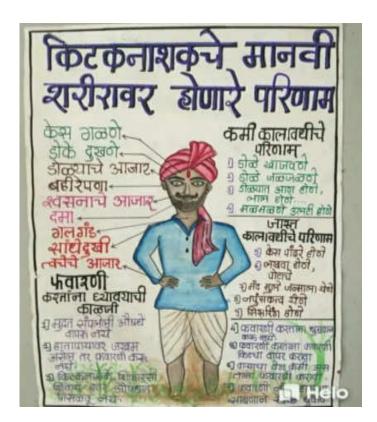

#### **Report**

As Bursting crackers increase heat, carbondioxide and many toxic gases in atmousphere. Which causes rise in temperature of earth and polluted air leading to global warming noise polluction loud crackers sound affect human, birds and animals. There is a need for awareness of adverse effect of busting the crackers during Diwali festival. The crackers also cause respiratory problems in human. The awareness campaign was organized under guidance of Principal Dr. Milind Hujare and under leadership of program officer Dr. T.K. Badame. The NSS volunteers displyed posters of slogans of ill effects of crackers on environment at verious places of Tasgaon town. The campaign was organized mainly at crouded places such as market, busstand and main corners. 49 volunteers and students participated in the campaign.