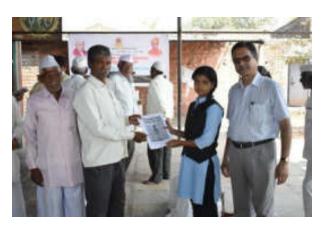

Under the guidance of Hon. Principal Dr. Milind Hujare this year, our NSS department decided the diwali got some extra sweet with the landmark ruling by the Supreme Court, an initiative to keep the villages and city comes under Tasgaon taluka ever increasing pollution problem in control. So we organized cracker free diwali campaign from 11<sup>th</sup> November 2020 onwards.

### पीडीव्हीपी महाविद्यालयात फटाकेमुक्त दिवाळी

प्रतिनिधी राजान

वेदील पर्यमुख्य ही लांश्वास्त्रकार विशेष स्थानित स्थानित स्थान स्

स्रोतीका पर्धपृतिक स्वतक्ष् सामाने केतेचा आवक्षणुका पर्दावेषुकं व पर्वातापृत्व दिवारी अभिवार १९ नीवेबर २०२० चतुन स्वातिवास्त्रका स्वीते वार्वेबरे जावार असे प्रमुख सेव योजनेचे सर्वतंत्रका विक्रविकाणना लेक्कांचा पेटी देवन पटावेलुक दिवारी सामग्री करा, जले कायहन समान्य दनतेला करणार कावेत

या अभियाशका सुम्यस्य करतान्य क्रमार्थं क्षा निर्मेश्वर कुर्वर स्वानको प्रमीरामध्ये क्षाण करते आस्त्री सर्वर्धी क्षाण्यद्य करते क्षाण्या क्षीरामध्या प्रमीत्वीच्या स्वान्ये पुत्र दिरावी साम्यी करते है अपने कर्णम आहे. याची जानीय हेनू स्वानीवात्याच्या एक्याच्याच्या विभागार्थे हा उत्तक्ष्य हाली हिल्ला स्वान्यहरू तमार्थे कीतुक करता सुमेशका दिल्ला