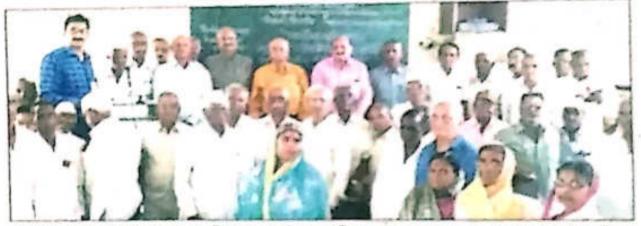

#### **Department of Botany**

| Activity     | World Wetland Day<br>2 <sup>nd</sup> February 2017                               |  |  |
|--------------|----------------------------------------------------------------------------------|--|--|
| Chief Guest  | Dr. Niranjana S. Chavan<br>Department of Botany, Shivaji<br>University, Kolhapur |  |  |
| President    | Dr. Ramesh R. Kumbhar, Principal, P.D.V.P. Mahavidyalaya, tasgaon                |  |  |
| Participants | <b>168</b> Male: 68 and Female: 100                                              |  |  |

Dr. Niranjana S. Chavan, Professor, Department of Botany, Shivaji University, Kolhapur and Dr. Ramesh R. Kumbhar, Principal of this college were the Chief Guests for the inauguration of the wall paper. In the wall paper, functions of wetlands, various benefits, associated services of wetlands and a need of conservation of wetlands were introduced in detail to aware the students of the college.