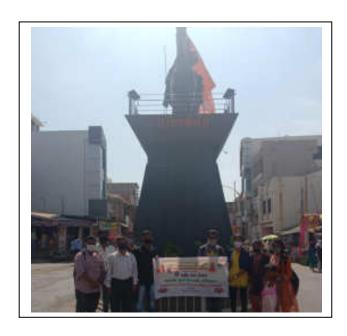

Under the guidance of Hon. Principal Dr. Milind Hujare this year, our NSS department decided the diwali got some extra sweet with the landmark ruling by the Supreme Court, an initiative to keep the villages and city comes under Tasgaon taluka ever increasing pollution problem in control. So we organized cracker free diwali campaign from 11<sup>th</sup> November 2020 onwards.

#### **Digital Banner**