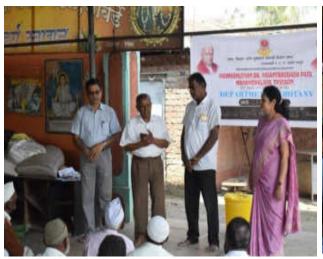

characteristics, key attributes of wetlands, their deterioration and need of its conservation.

Principal Dr. Ramesh R. Kumbhar in his presidential address suggested the role of students to protect and conserve the nature as a natural heritage.

The function was concluded by the vote of thanks given by Dr. Bhaurao T. Dangat, Assistant Professor of Botany.

168 students of B. Sc. and science faculty were participated in this programme

Alka Imamar