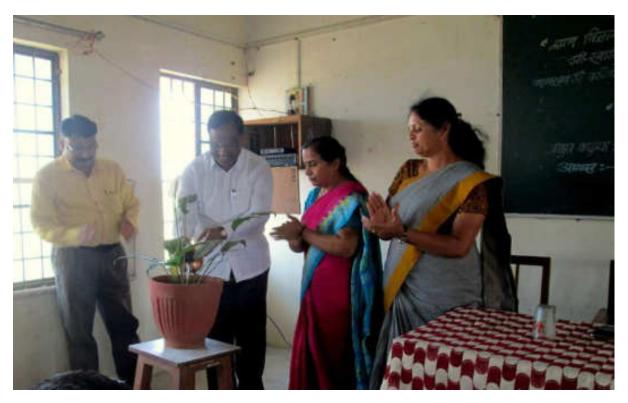

#### Session II: Lecture of Recourse person on World Wetlands Day

The programme was inaugurated by watering the plant by the hands of Dr. Niranjana S. Chavan, Professor, Department of Botany, Shivaji University, Kolhapur and Dr. Ramesh R. Kumbhar, Principal of this college and Dr. Alka P. Inamdr organizer of the function, Head of the Botany department. This event is important to give message the students to grow and protect our saviours the plants by nourishing them with water.

Dr. Alka P. Inamdr has given the introductory speech of the function and research work on wetlands of chief guest.

Dr. Niranjana S. Chavan kindly consented to be the Chief Guest at this occasion. Her gracious presence was a true inspiration to the students. Principal Dr. Ramesh R. Kumbhar has offered her floral welcome