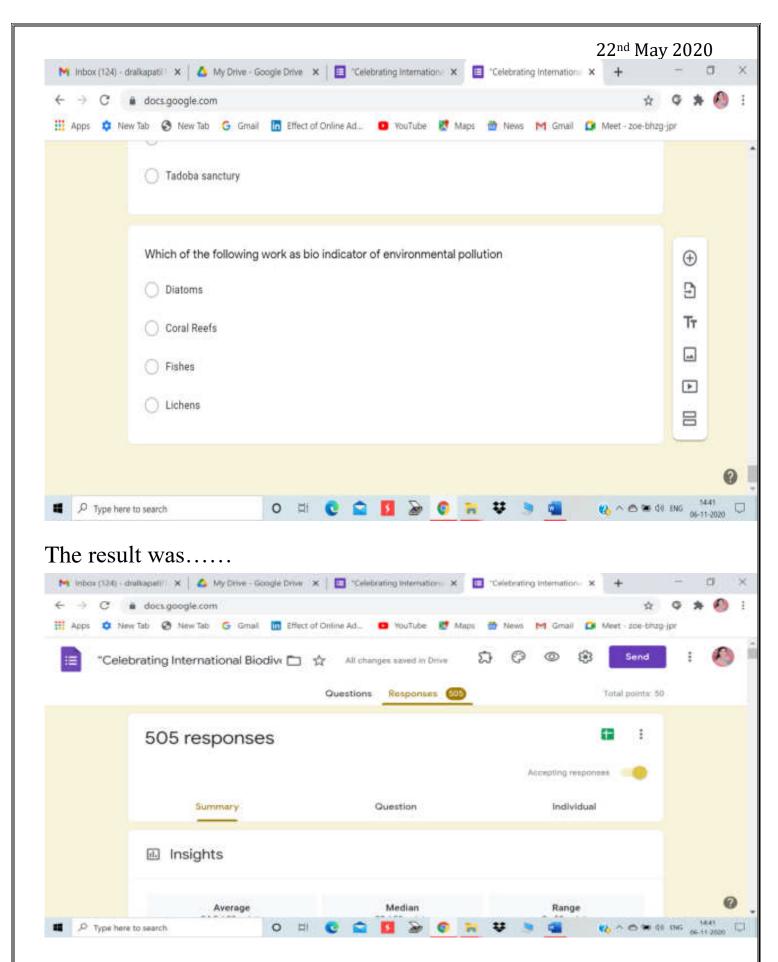

ference for the Adoption of the Agreed Text of the Convention on Biological Diversity. This was partly done because it was difficult for many countries to plan and carry out suitable celebrations for the date of 29 December, given the number of holidays that coincide around that time of year.

- In 2020 theme of celebration was "Our solutions are in Nature"
  - ➤ Online MCQ Quiz Test on Celebration of International Biodiversity Day 22<sup>nd</sup> May was conducted from 21<sup>st</sup> May 2020. It was open for 5 days to students and faculty by Google Form.
  - Autogenerated Certificates was received immediately by mail who got beyond 40% points after attending the test.
  - > The Notice by WhatsApp and detailed questions are as follows......

22<sup>nd</sup> May 2020





























#### Sample Certificate.....



"Dissemination of Education through Knowledge, Science and Culture" Shikokanmakarshi Dr. Bapuji Saluskia

Shri Swami Vivekanand Shikshan Sanstha, Kolhapur

PADMABHUSHAN DR. VASANTRAODADA PATIL MAHAVIDYALAYA

TASGAON DIST- SANGLI (Maharashtra) India

(Affiliated to Shivaji University, Kolhapur)

"Celebrating International Biodiversity Day: Online Quiz"

Organized by

Department of Botany and Internal Quality Assurance Cell

**CERTIFICATE** 

This is to certify that Mr. /Miss/Dr.

Dr. Alka Inamdr

has actively participated in the "Celebrating International Biodiversity Day :22nd May 2020" organized by Department of Botany and Internal Quality Assurance Cell (IQAC) Padmbhushan Dr. Vasantraodada Patil Mahavidyalaya Tasgaon, Sangli to mark your knowledge