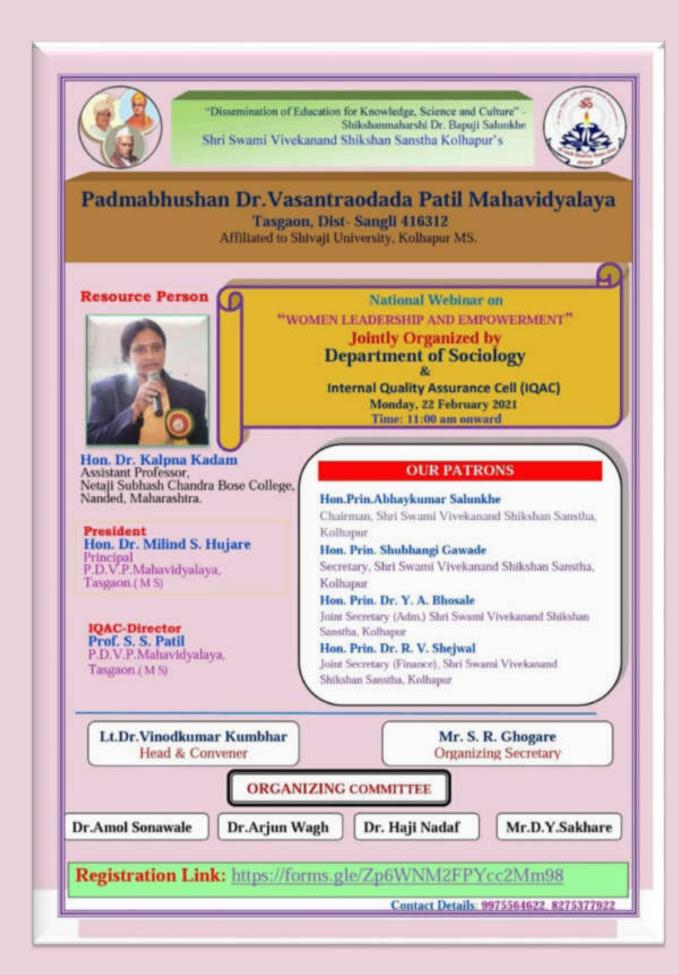

### **Curricular Aspects**

1.3.1

**Programs conducted by Institute relevant** to Professional Ethics, Gender, Human Values, **Environment and Sustainability** 

"Dissemination of Education through Knowledge, Science and Culture".
--Shikshanmaharshi Dr. Bapuji Salunkhe
Shri Swami Vivekanand Shikshan Sanstha's
Padmabhushan Dr. Vasantraodada Patil Mahavidyalaya, Tasgaon. Dist-Sangli.

Report on National Webinar "Let us save the Tiger" (चला वाघ वाचवूया!)

#### On the Occasion of International Tiger Day

Department Of Computer Science

29th July 2020

Report on National Webinar on "Let us save the Tiger" Page -1

#### **Brochure of Webinar**

"Dissemination of Education through Knowledge, Science and Culture"

- Solid annual of the Report School Shri Swami Vivekanund Shikshan Sanstha, Kolhapur's

Padmabhushan Dr. Vasantraodada Patil Mahavidyalaya,

Tasgaon, Sangli-416312, Maharashtra (Affikated to Shivaji University Kolhapur)

Department of Computer Science and Internal Quality Assurance Cell (IQAC) Presents, on the occasion of World Tiger Day 2020

National Webinar on

"Let us save the Tiger"

#### Speaker

Mr. Jaydeep C. Patil, JRF, Wild Life Institute of India Project Long Term Monitoring of Tigers

Date & Time 29th July 2020 11:00 am onwards

#### Patrons

Principal, Abhaykumar Salunkhe,

-Chairman.

Shri Swami Vivekanand Shikahan Sanatha, Kolhapur

Principal, Shubhangi Gavade,

Secretory.

Shri Swami Vivelranand Shikshan Sanstha, Kolhapur

Principal, Dr. Yuvraj A. Bhosale,

-Joint Secretory (Administration).

Shri Swami Vivekanand Shikahan Sanatha, Kolhapur

Principal, Dr. Rajendra. V. Shejval,

-Secretory (Finance),

Shri Swami Vivokanand Shikshan Sanstha, Kolhapur

With Regards, Dr. Milind S. Hujare Principal

Prof. (Dr.) Suresh S. Patil Convener

Mr. Vijay T. Kumbhar Organizing Secretory

Registration link: https://docs.google.com/forms/d/e/IFAlpQLSeCFnSNGt8h4p-iiTmrXkMaBdYrDjuloxULXpQ\_ASFoe2AYTg/viewform