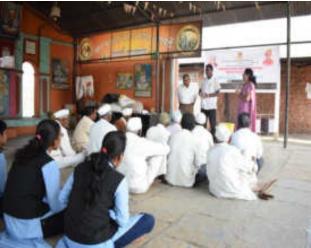

The first step in winning your audience's attention with your webinar is delivering a strong, confident introduction. Such introductory speech was given by Principal of our college Dr. Milind S. Hujare Sir.

#### Inaugural speech by Principal Dr M. S. Hujare Sir

Guest speakers and presenters on webinars are an invaluable resource.

Not only they can help to create some amazing content, speakers can live up a webinar and drive real engagement with the audience.

#### Introductory speech by Mr.Kumbhar V.T.

Convenor of the Webinar

Speech Delivered by Chief Guest Mr.Jaydeep C.Patil JRF
Wild Life Institute of india
Project long Term Monitoring of Tigers

Report on National Webinar on "Let us save the Tiger" Page -6