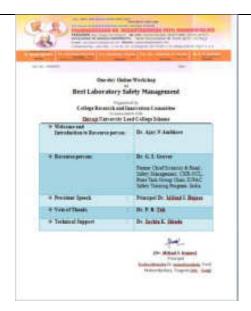

The first step in winning your audience's attention with your webinar is delivering a strong, confident introduction. Such introductory speech was given by Principal of our college Dr. Milind S. Hujare Sir.

#### Inaugural speech by Principal Dr M. S. Hujare Sir

Guest speakers and presenters on webinars are an invaluable resource.

Not only they can help to create some amazing content, speakers can live up a webinar and drive real engagement with the audience.

#### Introductory speech by Mr.Kumbhar V.T.

Convenor of the Webinar

Speech Delivered by Chief Guest Mr.Jaydeep C.Patil JRF
Wild Life Institute of india
Project long Term Monitoring of Tigers

Report on National Webinar on "Let us save the Tiger" Page -6

On behalf of entire team of organiser and Principal of Dr M. S. Hujare Sir, Prof Dr Suresh S. Patil extend a very hearty vote of thanks to speaker Mr.Jaydeep C. Patil and all participants.

# Vote of thanks by Prof Dr Suresh S. Patil (IQAC Director)