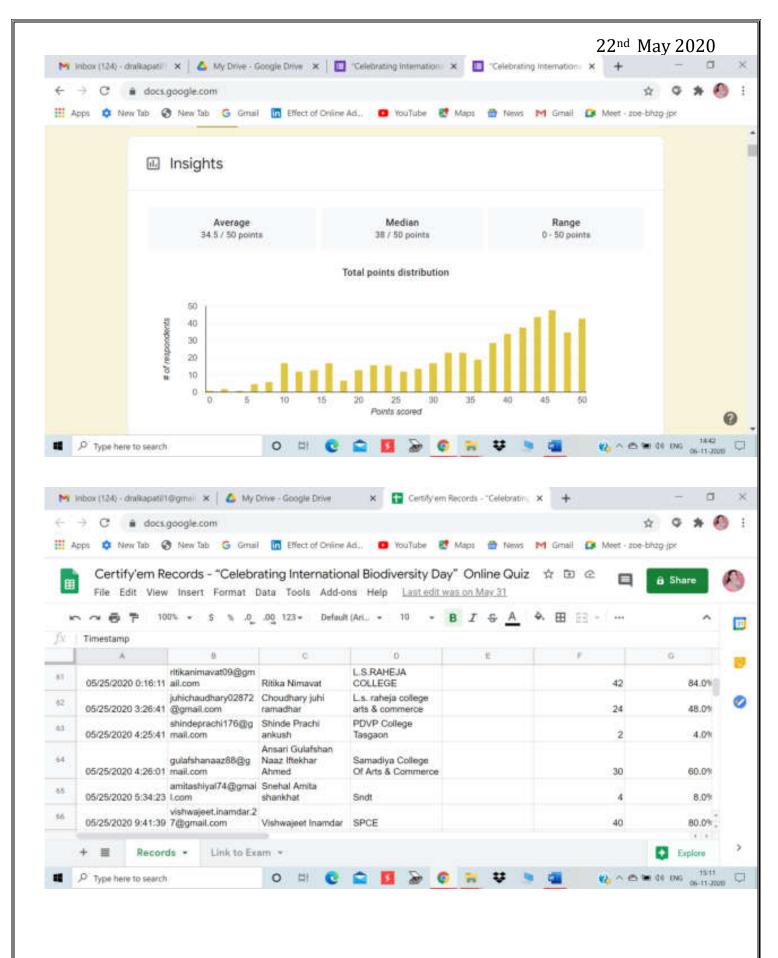

rence for the Adoption of the Agreed Text of the Convention on Biological Diversity. This was partly done because it was difficult for many countries to plan and carry out suitable celebrations for the date of 29 December, given the number of holidays that coincide around that time of year.

- In 2020 theme of celebration was "Our solutions are in Nature"
  - ➤ Online MCQ Quiz Test on Celebration of International Biodiversity Day 22<sup>nd</sup> May was conducted from 21<sup>st</sup> May 2020. It was open for 5 days to students and faculty by Google Form.
  - Autogenerated Certificates was received immediately by mail who got beyond 40% points after attending the test.
  - > The Notice by WhatsApp and detailed questions are as follows......

22<sup>nd</sup> May 2020





























#### Sample Certificate.....



"Dissemination of Education through Knowledge, Science and Culture" Shikokanmakarshi Dr. Bapuji Saluskia

Shri Swami Vivekanand Shikshan Sanstha, Kolhapur

PADMABHUSHAN DR. VASANTRAODADA PATIL MAHAVIDYALAYA

TASGAON DIST- SANGLI (Maharashtra) India

(Affiliated to Shivaji University, Kolhapur)

"Celebrating International Biodiversity Day: Online Quiz"

Organized by

Department of Botany and Internal Quality Assurance Cell

**CERTIFICATE** 

This is to certify that Mr. /Miss/Dr.

Dr. Alka Inamdr

has actively participated in the "Celebrating International Biodiversity Day :22nd May 2020" organized by Department of Botany and Internal Quality Assurance Cell (IQAC) Padmbhushan Dr. Vasantraodada Patil Mahavidyalaya Tasgaon, Sangli to mark your knowledge ab