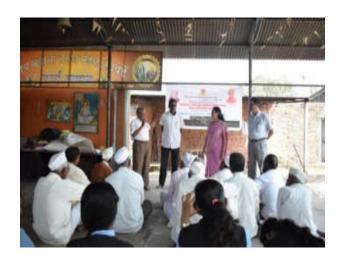

#### Introductory speech by Mr.Kumbhar V.T.

Convenor of the Webinar

Speech Delivered by Chief Guest Mr.Jaydeep C.Patil JRF
Wild Life Institute of india
Project long Term Monitoring of Tigers

Report on National Webinar on "Let us save the Tiger" Page -6

On behalf of entire team of organiser and Principal of Dr M. S. Hujare Sir, Prof Dr Suresh S. Patil extend a very hearty vote of thanks to speaker Mr.Jaydeep C. Patil and all participants.

# Vote of thanks by Prof Dr Suresh S. Patil (IQAC Director)