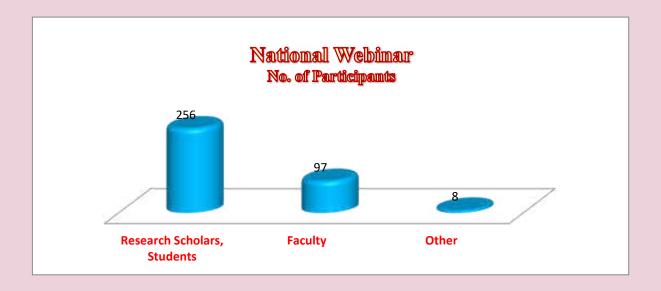

❖ Total Number of Participants: 205

❖ Total Number of Faculty Participants: 170

❖ Total Number of Student Participants: 35

The publicity of the webinar was done on WhatsApp group of faculty and students and created a separate Group entitled "National Webinar 2/7/20". Participants were added in the respective group via invited link.