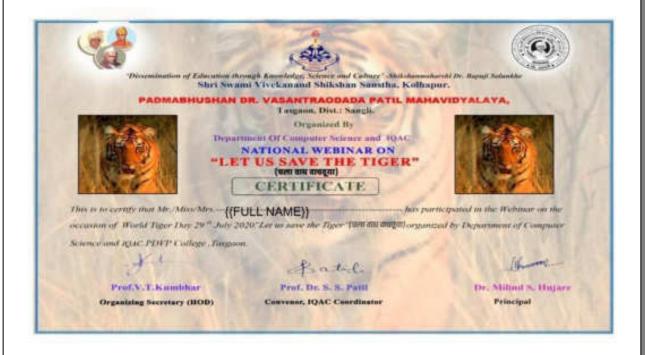

Report on National Webinar "Let us save the Tiger" (चला वाघ वाचवूया!)

#### On the Occasion of International Tiger Day

Department Of Computer Science

29th July 2020

Report on National Webinar on "Let us save the Tiger" Page -1

#### Sample Certificate of the Webinar...

Alka Incordinator, PDVP Mahavidyalaya, Tasgaon.

Prin. Dr.: Millind S. Hujare
Principal
Padmabhushan Dr. Vasantraodada Patil
Mahavidyalaya, Tasgaon (Sangli).

"Dissemination of Education through Knowledge, Science and Culture"
-Shikshanmaharshi Dr. Bapuji Salunkhe
Shri Swami Vivekanand Shikshan Sanstha's Kolhapur