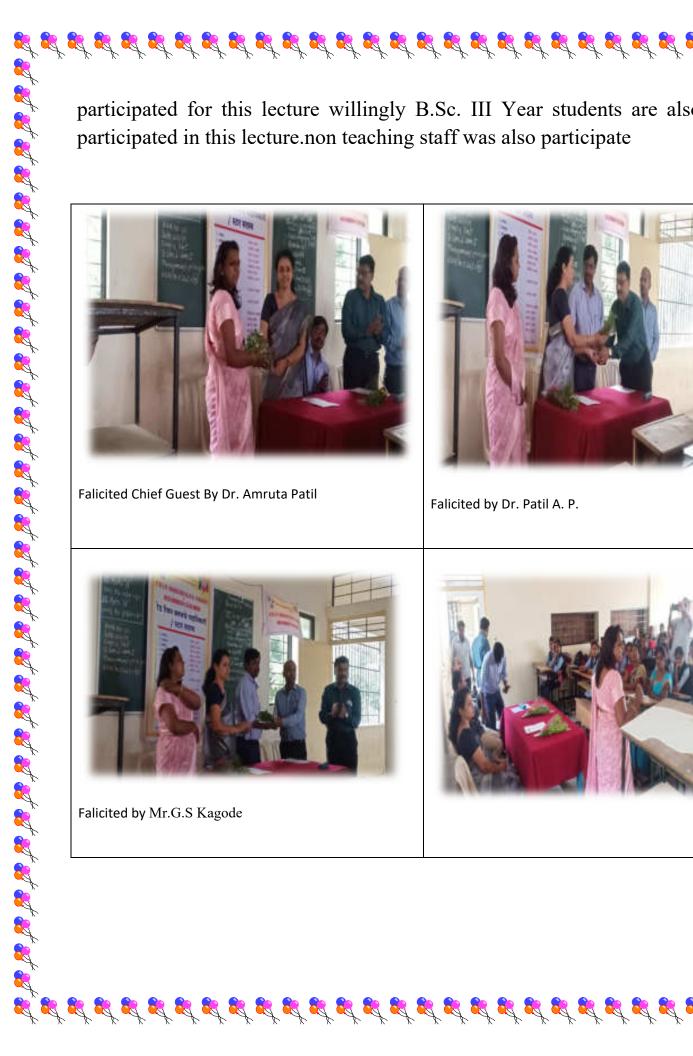

#### **Session I: Wall Paper Activity on World Wetlands Day**

The faculty of Botany department has inspired to B. Sc. III students of Botany to display a wall paper on the occasion of World Wetland Day 2017 on 2<sup>nd</sup> February 2017.

Dr. Niranjana S. Chavan, Professor, Department of Botany, Shivaji University, Kolhapur and Dr. Ramesh R. Kumbhar, Principal of this college were the Chief Guests for the inauguration of the wall paper. In the wall paper, functions of wetlands, various benefits, associated services of wetlands and a need of conservation of wetlands were introduced in detail to aware the students of the college.

#### Session II: Lecture of Recourse person on World Wetlands Day

The programme was inaugurated by watering the plant by the hands of Dr. Niranjana S. Chavan, Professor, Department of Botany, Shivaji University, Kolhapur and Dr. Ramesh R. Kumbhar, Principal of this college and Dr. Alka P. Inamdr organizer of the function, Head of the Botany department. This event is important to give message the students to grow and protect our saviours the plants by nourishing them with water.

Dr. Alka P. Inamdr has given the introductory speech of the function and research work on wetlands of chief guest.

Dr. Niranjana S. Chavan kindly consented to be the Chief Guest at this occasion. Her gracious presence was a true inspiration to the students. Principal Dr. Ramesh R. Kumbhar has offered her floral welcome