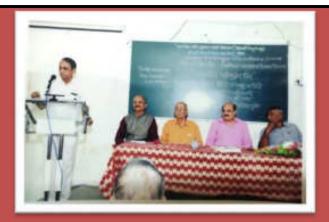

Dr. Alka P. Inamdr has given the introductory speech of the function and research work on wetlands of chief guest.

Dr. Niranjana S. Chavan kindly consented to be the Chief Guest at this occasion. Her gracious presence was a true inspiration to the students. Principal Dr. Ramesh R. Kumbhar has offered her floral welcome