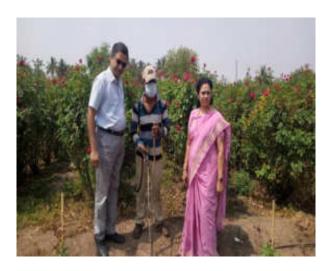

Dr. Niranjana S. Chavan, Professor, Department of Botany, Shivaji University, Kolhapur and Dr. Ramesh R. Kumbhar, Principal of this college were the Chief Guests for the inauguration of the wall paper. In the wall paper, functions of wetlands, various benefits, associated services of wetlands and a need of conservation of wetlands were introduced in detail to aware the students of the college.

#### Session II: Lecture of Recourse person on World Wetlands Day

The programme was inaugurated by watering the plant by the hands of Dr. Niranjana S. Chavan, Professor, Department of Botany, Shivaji University, Kolhapur and Dr. Ramesh R. Kumbhar, Principal of this college and Dr. Alka P. Inamdr organizer of the function, Head of the Botany department. This event is important to give message the students to grow and protect our saviours the plants by nourishing them with water.

Dr. Alka P. Inamdr has given the introductory speech of the function and research work on wetlands of chief guest.

Dr. Niranjana S. Chavan kindly consented to be the Chief Guest at this occasion. Her gracious presence was a true inspiration to the students. Principal Dr. Ramesh R. Kumbhar has offered her floral welcome