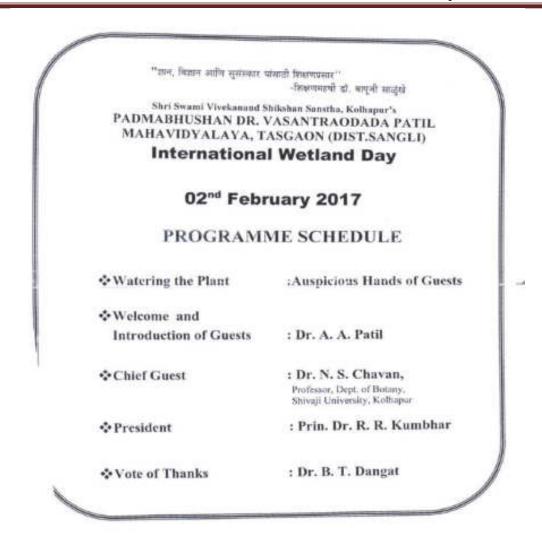

# REPORT OF WORKSHOP ON WORLDS WETLAND DAY (02 February 2017)

Wetlands for Disaster Risk Reduction

#### **Department of Botany**

| Activity     | World Wetland Day<br>2 <sup>nd</sup> February 2017                               |  |  |
|--------------|----------------------------------------------------------------------------------|--|--|
| Chief Guest  | Dr. Niranjana S. Chavan<br>Department of Botany, Shivaji<br>University, Kolhapur |  |  |
| President    | Dr. Ramesh R. Kumbhar, Principal, P.D.V.P. Mahavidyalaya, tasgaon                |  |  |
| Participants | <b>168</b> Male: 68 and Female: 100                                              |  |  |

Date: 27th January 2017.

To.

The Principal,

P.D.V.P. Mahavidyalaya, Tasgaon.

Subject: Regarding the permission for Guest Lecture

Respected Sir,

I wish to organize a guest lecture and inauguration of wallpaper on the occasion of "International Wetland Day" on 2<sup>nd</sup> February 2017 to invite Dr. N. S. Chavan, Professor, Dept. of Botany, Shivaji University, Kolhapur to share her academic and research experience with the students.

Sub. : Invitation as a Guest Speaker

Resp. Madam,

It gives us immense pleasure to invite you on the occasion of "International Wetland Day" on 2<sup>nd</sup> February 2017 as a Guest Speaker to share your academic and research experience with the students.