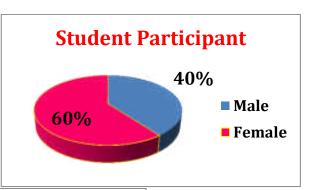

❖ Total Number of Participants: 205

❖ Total Number of Faculty Participants: 170

❖ Total Number of Student Participants: 35

The publicity of the webinar was done on WhatsApp group of faculty and students and created a separate Group entitled "National Webinar 2/7/20". Participants were added in the respective group via invited link.