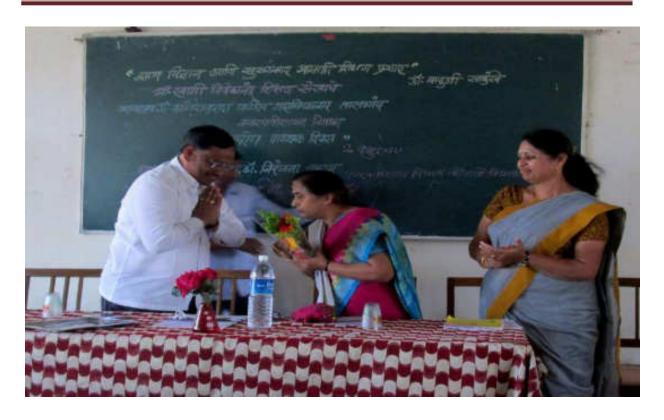

Dr. Alka P. Inamdr has given the introductory speech of the function and research work on wetlands of chief guest.

Dr. Niranjana S. Chavan kindly consented to be the Chief Guest at this occasion. Her gracious presence was a true inspiration to the students. Principal Dr. Ramesh R. Kumbhar has offered her floral welcome