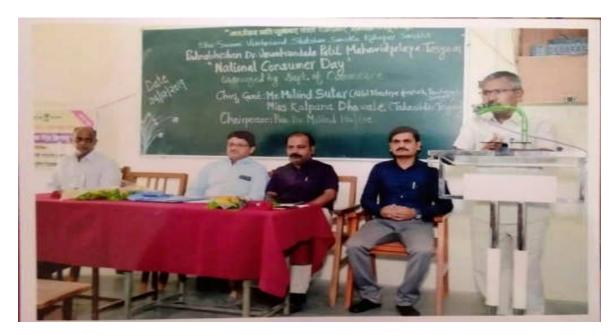

❖ Total Number of Participants: 205

❖ Total Number of Faculty Participants: 170

❖ Total Number of Student Participants: 35

The publicity of the webinar was done on WhatsApp group of faculty and students and created a separate Group entitled "National Webinar 2/7/20". Participants were added in the respective group via invited link.

The first step in winning your audience's attention with your webinar is delivering a strong, confident introduction. Such introductory speech was given by Principal of our college Dr. Milind S. Hujare Sir.

#### Inaugural speech by Principal Dr M. S. Hujare Sir

Guest speakers and presenters on webinars are an invaluable resource.

Not only they can help to create some amazing content, speakers can live up a webinar and drive real engagement with the audience.