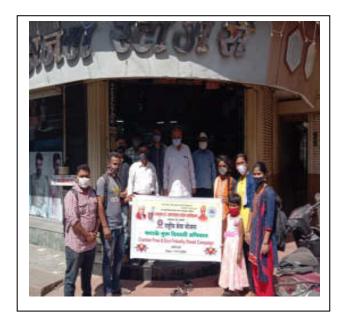

Under the guidance of Hon. Principal Dr. Milind Hujare this year, our NSS department decided the diwali got some extra sweet with the landmark ruling by the Supreme Court, an initiative to keep the villages and city comes under Tasgaon taluka ever increasing pollution problem in control. So we organized cracker free diwali campaign from 11<sup>th</sup> November 2020 onwards.

#### **Digital Banner**

#### **Report**

As Bursting crackers increase heat, carbondioxide and many toxic gases in atmousphere. Which causes rise in temperature of earth and polluted air leading to global warming noise polluction loud crackers sound affect human, birds and animals. There is a need for awareness of adverse effect of busting the crackers during Diwali festival. The crackers also cause respiratory problems in human. The awareness campaign was organized under guidance of Principal Dr. Milind Hujare and under leadership of program officer Dr. T.K. Badame. The NSS volunteers displyed posters of slogans of ill effects of crackers on environment at verious places of Tasgaon town. The campaign was organized mainly at crouded places such as market, busstand and main corners. 49 volunteers and students participated in the campaign.