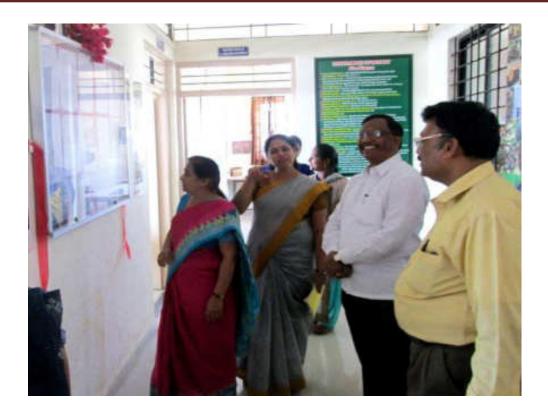

Dr. Niranjana S. Chavan, Professor, Department of Botany, Shivaji University, Kolhapur and Dr. Ramesh R. Kumbhar, Principal of this college were the Chief Guests for the inauguration of the wall paper. In the wall paper, functions of wetlands, various benefits, associated services of wetlands and a need of conservation of wetlands were introduced in detail to aware the students of the college.

#### Session II: Lecture of Recourse person on World Wetlands Day

The programme was inaugurated by watering the plant by the hands of Dr. Niranjana S. Chavan, Professor, Department of Botany, Shivaji University, Kolhapur and Dr. Ramesh R. Kumbhar, Principal of this college and Dr. Alka P. Inamdr organizer of the function, Head of the Botany department. This event is important to give message the students to grow and protect our saviours the plants by nourishing them with water.

Dr. Alka P. Inamdr has given the introductory speech of the function and research work on wetlands of chief guest.

Dr. Niranjana S. Chavan kindly consented to be the Chief Guest at this occasion. Her gracious presence was a true inspiration to the students. Principal Dr. Ramesh R. Kumbhar has offered her floral welcome