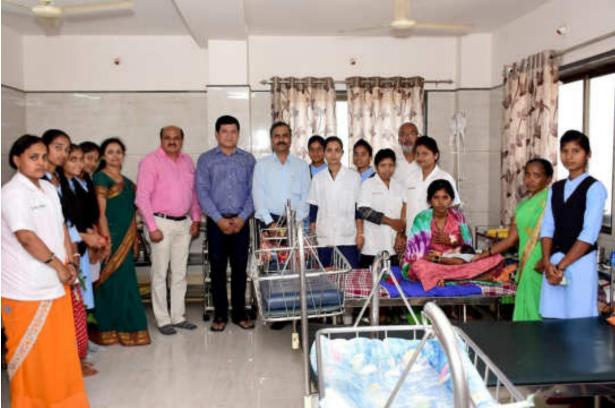

a male child, that is, a son.

So...the Women Empowerment Cell has decided to visit hospitals with their prior information to welcome newborn girl child, i. e. **Angel's Welcome Programme** with mother and her relatives with the Rose flower and sweet for her parent and relatives.

Principal Dr. Milind Hujare, Dr. Alka Inamdr, Co-ordinator, Women Empowerment Cell, Prof. (Dr.) Suresh Patil, NAAC Co-ordinator of the College, Dr. Vilas Pawr, Vice Principal, Shri Vijay Jadhav and 15 Girl students of the College have visited 3 Hospitals in Tasgaon. Dr. Prashant Patil, Dr. Anjali Patil and Dr. Suresh Lugade are the Gynecologists in Tasgaon.



Principal Dr. Milind Hujare falicitated Dr. Prashant Patil, Gynecologist



Principal Dr. Milind Hujare falicitated Dr. Anjali Patil, Gynecologist

















Angel's Welcome Programme by Women Empowerment Cell

Parents are very happy with us and enjoyed the programme very nicely. We succeed to focus the role of girl in livelihood.

Relatives along with Angel's mother appreciated this programme and they have explained their views and also thank us.....



We explained the important points like.....

- 1) If it's a girl child, then disappointment clouds over. It is surprising enough that this kind of discrimination still preserves in many parts of the world. The girl child is not given enough worth, for it is believed that it is the son who is going to take full responsibility of the family and carry forward the legacy. However, times have changed, and women have proved their equality and value. Sadly there are some people who have not