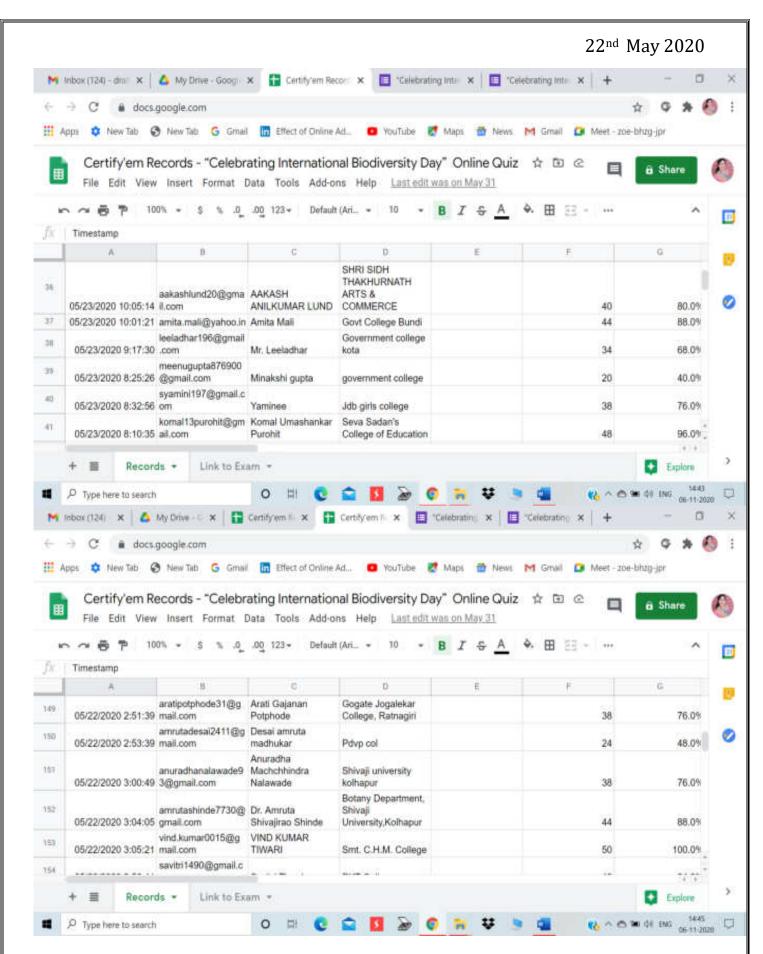

❖ Total Number of Participants: 205

❖ Total Number of Faculty Participants: 170

❖ Total Number of Student Participants: 35

The publicity of the webinar was done on WhatsApp group of faculty and students and created a separate Group entitled "National Webinar 2/7/20". Participants were added in the respective group via invited link.