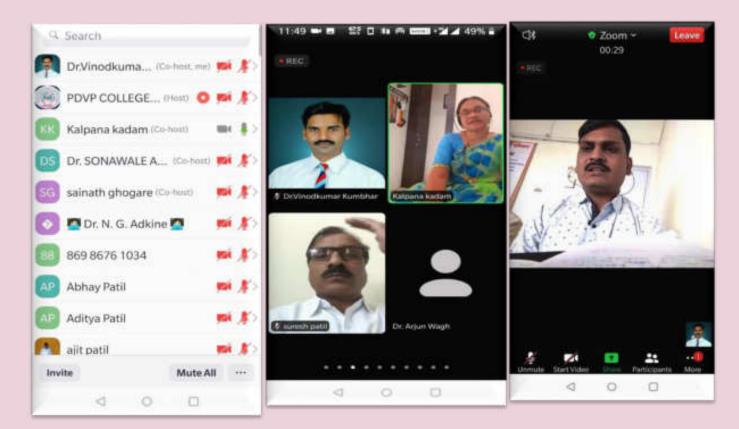

Report on National Webinar "Let us save the Tiger" (चला वाघ वाचवूया!)

#### On the Occasion of International Tiger Day

Department Of Computer Science

29th July 2020

Report on National Webinar on "Let us save the Tiger" Page -1

Tasgaon, Sangli-416312, Maharashtra (Affikated to Shivaji University Kolhapur)

Department of Computer Science and Internal Quality Assurance Cell (IQAC) Presents, on the occasion of World Tiger Day 2020

National Webinar on

"Let us save the Tiger"

❖ Total Number of Participants: 205

❖ Total Number of Faculty Participants: 170

❖ Total Number of Student Participants: 35

The publicity of the webinar was done on WhatsApp group of faculty and students and created a separate Group entitled "National Webinar 2/7/20". Participants were added in the respective group via invited link.