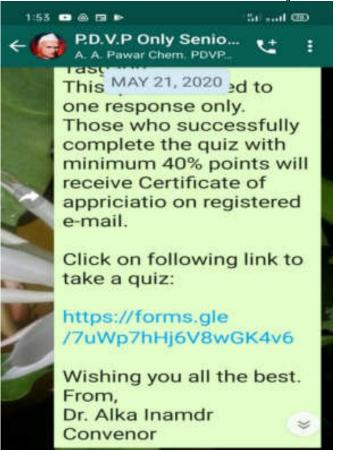

Report on National Webinar "Let us save the Tiger" (चला वाघ वाचवूया!)

#### On the Occasion of International Tiger Day

Department Of Computer Science

29th July 2020

Report on National Webinar on "Let us save the Tiger" Page -1