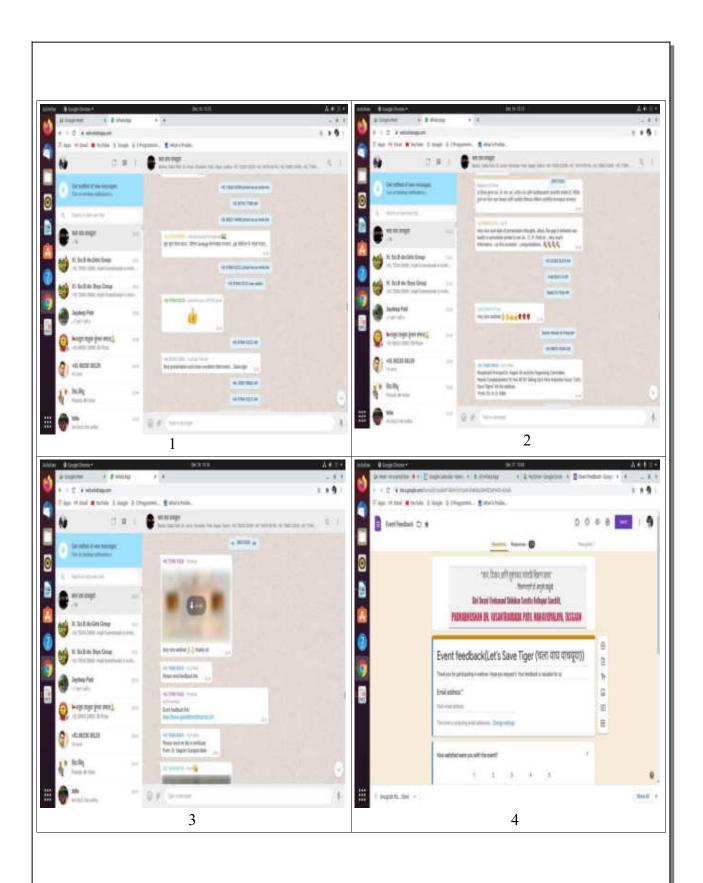

#### Feedback from participants: -

Feedback session helps the faculty or student to express their ideas, thoughts and feelings. These sessions help in identifying ways to resolve problems and identify ways to improve the performance of the work force. It enhances team spirit, cohesion, develops motivation and inspiration among the work force.