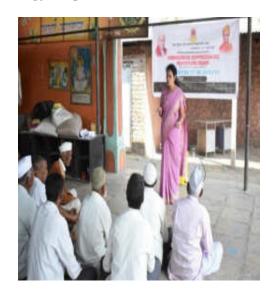

#### Session II: Lecture of Recourse person on World Wetlands Day

The programme was inaugurated by watering the plant by the hands of Dr. Niranjana S. Chavan, Professor, Department of Botany, Shivaji University, Kolhapur and Dr. Ramesh R. Kumbhar, Principal of this college and Dr. Alka P. Inamdr organizer of the function, Head of the Botany department. This event is important to give message the students to grow and protect our saviours the plants by nourishing them with water.

Dr. Alka P. Inamdr has given the introductory speech of the function and research work on wetlands of chief guest.

Dr. Niranjana S. Chavan kindly consented to be the Chief Guest at this occasion. Her gracious presence was a true inspiration to the students. Principal Dr. Ramesh R. Kumbhar has offered her floral welcome