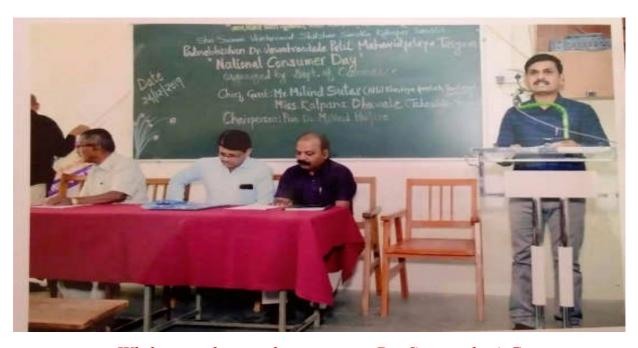

#### Introductory speech by Mr.Kumbhar V.T.

Convenor of the Webinar

Speech Delivered by Chief Guest Mr.Jaydeep C.Patil JRF
Wild Life Institute of india
Project long Term Monitoring of Tigers

Report on National Webinar on "Let us save the Tiger" Page -6