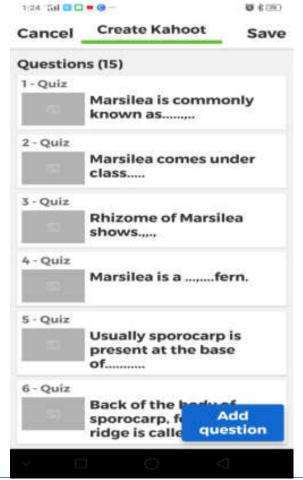

Sc. III Paper XIII Online Test 2 on Marsilea

- The students were informed about the test periodically during this lockdown period.
- ❖ On 7<sup>th</sup> April 2020 the students were notified about the test.
- Online objective test was conducted for B. Sc. III students on 13 April 2020 on Kahoot!
- ❖ Two days prior information was communicated to the student on WhatsApp group of TY B. Sc. III about the test on learnt topics of the paper XIII of Semester VI.
- ❖ The students were suggested to study this material as well as the notes supplied in the classroom.
- ❖ The students' response was good for the test. Total 17 students have successfully completed and submitted the test.
- Students viewed their scores immediately after submission, which can be useful for their further studies.













#### Dr. Alka Inamdr

Department of Botany
PDVP Mahavidyalaya, Tasgaon

"Dissemination of Education through Knowledge, Science and Culture".

--Shikshanmaharshi Dr. Bapuji Salunkhe

#### Shri. Swami Vivekananda Shikshan Sanstha's

#### Padmabhushan Dr. Vasantraodada Patil Mahavidyalaya, Tasgaon

# DEPARTMENT OF BOTANY

# B. Sc. III Paper XIII Online Test 3 on Marsilea

- ❖ The students were informed about the test periodically during this lockdown period.
- ❖ On 11<sup>th</sup> April 2020 the students were notified about the installation of Telegram app on mobile.
- ❖ Online objective test was conducted for B. Sc. III students on 15<sup>th</sup> April 2020 on **Telegram.**
- Two days prior information was communicated to the student on WhatsApp group of TY B. Sc. III about the test o