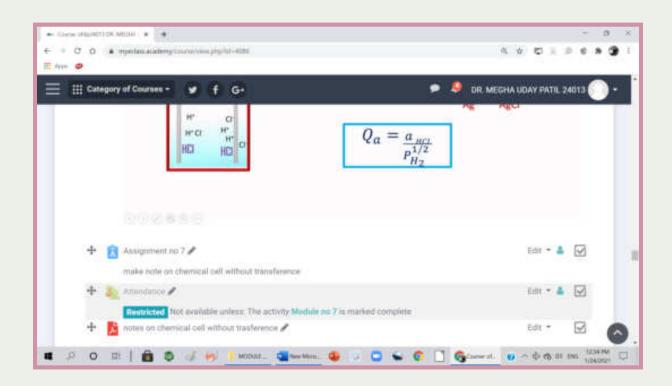

ne lectures at a low cost.

We conduct this course by providing Study material in terms of self-prepared modules and notes regarding

module. Also we have taken daily assessment and assignments on module of each point in syllabus.

We have covered topic Electrochemistry for Physical Chemistry student of B.Sc. III- Sem- V. In last session we have taken Feedbacks from student. Finally, we conduct Test on complete topic and we issued certificate to those students who quality final test with minimum 70% marks.

# List of participants:

















### **Insights of Course:**

### **Day 1:**





#### **Day 2:**







#### **Day 3:**



#### **Day 4:**





#### **Day 5:**



### **Day 6:**



#### **Day 7:**





#### **Day 8:**



### **Day 9:**



### **Day 10:**



#### **Day 11:**





#### **Day 12:**



### **Day 13:**



#### Day 14 & 15:



#### **Day 16:**



#### **Day 17:**





#### **Day 18:**





# CLASS TEST AND ASSIGNMENTS TAKEN DURING COURSE:

Here we attached some screenshots of Checked Assignments conducted during course















#### **CERTIFICATES ISSUED TO STUDENT:**



Report Submitted by,



Assistant Professor in Chemistry





"Dissemination of Education through Knowledge, Science and Culture"
-Shikshanmaharshi Dr. Bapuji Salunkhe.

Shri. Swami vivekanand shikshan sanstha's

# Padmabhushan Dr. Vasantraodada Patil Mahavidylaya, Tasgaon, Sangli-416312, Maharashtra

# **Department of English and IQAC**

#### **ONE DAY WORKSHOP ON**

SOFT SKILLS AND PERSONALITY DEVELOPMENT

In Collaboration with Lead College Scheme, Shivaji University, Kolhapur