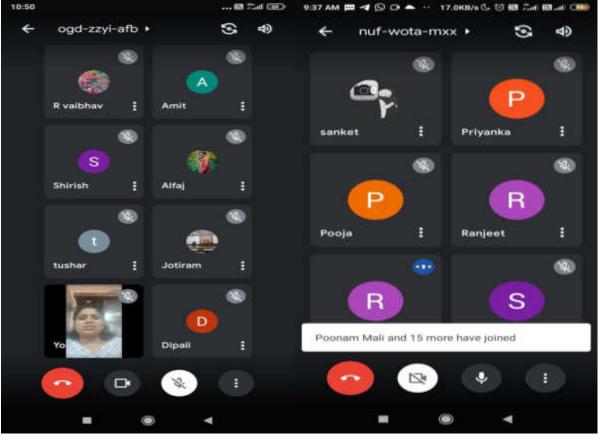

## **Learning levels of the students**

- **Bridge Course**
- **Seminars**
- **Class Tests**
- **Remedial Coaching**
- **Reports of Activities Conducted for** 
  - o Slow and
  - Advanced Learners

Shri Swami Vivekanand Shikshan Sanstha's

#### Padmabhushan Dr. Vasantraodada Patil Mahavidyalaya, Tasgaon. Dist-Sangli, <u>Time-Table (Senior Science)</u> 2020-2021

#### B. Sc. I Time-Table for Online Bridge course (With effect from 28th October 2020)

|        |                                         |        | Inauguration<br>28th Oct 20 | Day 1<br>29th Oct 20   | Day 2<br>31st Oct 20 | Day 3<br>2 <sup>rd</sup> Nov 20 | Day 4 | Day 5                  | Day 6        | Day 7                  | Day 8                  | Day 9         | Day 10 |
|--------|-----------------------------------------|--------|-----------------------------|------------------------|----------------------|---------------------------------|-------|------------------------|--------------|------------------------|------------------------|---------------|--------|
| Period | Time                                    | Div.   | WED                         | THURS                  | SAT                  | MON                             | TUES  | WED                    | THURS        | FRI                    | 7th Nov 20<br>SAT      | MON           |        |
| 1      | 11.00<br>to<br>11.40                    | A      | Address<br>by<br>Principal  | Phy                    | State                | Eng                             | Eng   | Phy                    | Stats        | Phy                    | Phy                    | Eng           | Eng    |
|        | 100000000000000000000000000000000000000 |        | 1000                        |                        | Bot                  | Eng                             | Eng   | Zoo                    | Bot          | Bot                    | Chem                   | Eng           | Eng    |
| 2      | 12.00<br>to<br>12.40                    | A<br>B | Maths                       | Chem/<br>C. Sc.<br>Phy | Maths<br>Zoo         | Maths                           | Stats | Chem/<br>C. Sc.<br>Phy | Matha<br>Zoo | Chem/<br>C. Sc.<br>Phy | Chem/<br>C. Sc.<br>Phy | Maths<br>Chem | Stata  |