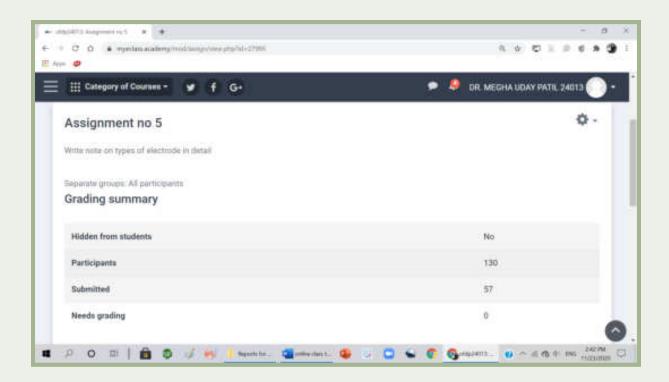

try for Physical Chemistry student of B.Sc. III- Sem- V. In last session we have taken Feedbacks from student. Finally, we conduct Test on complete topic and we issued certificate to those students who quality final test with minimum 70% marks.

# List of participants:

















### **Insights of Course:**

### **Day 1:**





#### **Day 2:**







#### **Day 3:**



#### **Day 4:**





#### **Day 5:**



### **Day 6:**



#### **Day 7:**





#### **Day 8:**



### **Day 9:**



### **Day 10:**



#### **Day 11:**





#### **Day 12:**



### **Day 13:**



#### Day 14 & 15:



#### **Day 16:**



#### **Day 17:**





#### **Day 18:**





# CLASS TEST AND ASSIGNMENTS TAKEN DURING COURSE:

Here we attached some screenshots of Checked Assignments conducted during course















#### **CERTIFICATES ISSUED TO STUDENT:**



Report Submitted by,



Assistant Professor in Chemistry





"Dissemination of Education through Knowledge, Science and Culture"
-Shikshanmaharshi Dr. Bapuji Salunkhe.

Shri. Swami vivekanand shikshan sanstha's

# Padmabhushan Dr. Vasantraodada Patil Mahavidylaya, Tasgaon, Sangli-416312, Maharashtra

# **Department of English and IQAC**

#### **ONE DAY WORKSHOP ON**

SOFT SKILLS AND PERSONALITY DEVELOPMENT

In Collaboration with Lead College Scheme, Shivaji University, Kolhapur

6<sup>th</sup> February 2019

2018-19

| Activity            | ONE DAY WORKSHOP ON SOFT SKILLS AND               |
|---------------------|---------------------------------------------------|
|                     | PERSONALITY DEVELOPMENT