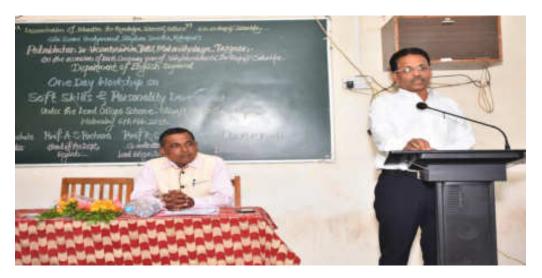

|
| <b>Participants</b> | 116, M: 34, F: 82                                 |

On the special occasion of Birth Centenary Year of Shikshanmahrshi Dr. Bapuji Salunkhe, the Promoter, Founder of our institute, The Department of English was organized One Day Workshop on Soft Skills and Personality Development on Wednesday 06<sup>th</sup> February 2019 under the Lead College Scheme.



Prof. A. N. Patil, The Former Head, Dept of English, P D V P College, Tasgaon was the Chief Guest of inaugural function. In his inaugural speech, he emphasized on the importance of Soft Skills and Personality Development.



Dr. P. M. Patil, the Resource Person of the second session discussed descriptively on the use of soft skills and how they can be applied for personality development.



Prof. P. V. Patil, the Resource Person of the third session stressed on how to development personality and also he explained various examples of the persons working in the various fields of the society.

In the fourth session valedictory function, Prof. K. S. Patil, Coordinator of Lead College Scheme P D V P College, Tasgaon spoke on various important activities done by under lead college scheme.

Principal, Dr. R. R. Kumbhar was the chairperson of the workshop. His presence and thought not only motivated but also enlightened for the students and teachers. Dr. T. K. Badame, Dr. B. T. Kanse, Dr. Maya Patil, Prof R B Mankar,

Prof. S. R. Ghogare, Prof. D. Y. Sakhare, Prof. A. S. Bagal, Dr. A. S. Wagh Dr. H. D. Nadaf were presented for the workshop. The workshop was organized successfully b