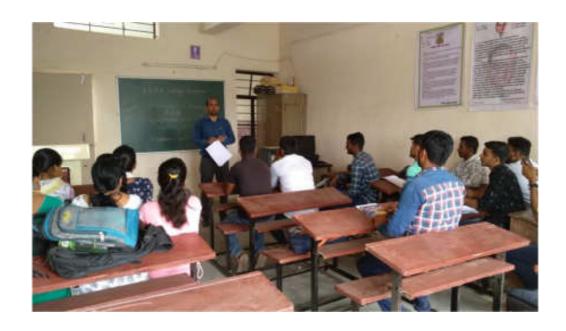

#### **DEPARTMENT OF MATHEMATICS**

A Report On

Bridge course

Submitted To
Internal Quality Assurance Cell
Year 2020-21

#### Department of Mathematics B.Sc-I (2019-20)

Notice

Date:01/08/2019

All the students of B.Sc part I are here by inform that our Department of Mathematics is going to start a 'Bridge course' for incoming students of B.Sc. Part-I.As far as syllabus is concerned there is academic gap between scope of syllabus of XII Std and B.Sc. Course.