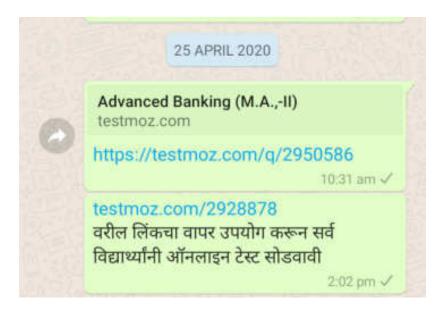

#### **POLICY ON ADVANCED AND SLOW LEARNERS**

This policy paper is recognized as the "Policy on Advanced and Slow Learners" of the Padmabhusan Dr Vasantraodada Patil Mahavidyalaya, Tasgaon. Through this policy the Institute pronounces its assurance to the vital facilitation and prop up to the advanced learners to be excellent achievers and slow learners to be better performing and achieving students in the academic and personal life. The policy also persuades the teaching Departments to develop significant strategies and scientific implementations to benefit both the advanced learners and slow learners in the Institute education system without forgetting the average performers.

#### A) Introduction

The Padmabhusan Dr Vasantraodada Patil Mahavidyalaya, Tasgaon is an academic institution for higher level of knowledge generation and dissemination through effective teaching programs and research. It is established in the 1962. The Institute is offering graduation, Post-Graduation and Research programs to the students from the rural as well as urban backgrounds. Majority of the students are from the rural background and also represents the middle or lower middle class social environment. The Institute is an aided co education Institute as per State Government rules and regulations and therefore caters to the needs of the students from the minority communities as well. The admissions to all the programs are through Shivaji University rules and regulations. The ultimate aim of the programs in the Institute is to make all students admitted in the Institute equipped and competent to face the challenges of the life and contribute to the social development through the critical reflection and academic achievements. This is possible through the process of

making the academics more exigent and competent for the advanced learners and also by supporting the slow learners to achieve more in their academics and personal life. In every academic program there will be some students who can do really well and learn more with the comprehension capacity, retention ability and hard working practices. On the other side some students may find disadvantage in their learning process due to various personal or systemic reasons. In both these situations the students need special attention and interventions to make their learning activity more enriching and effective.