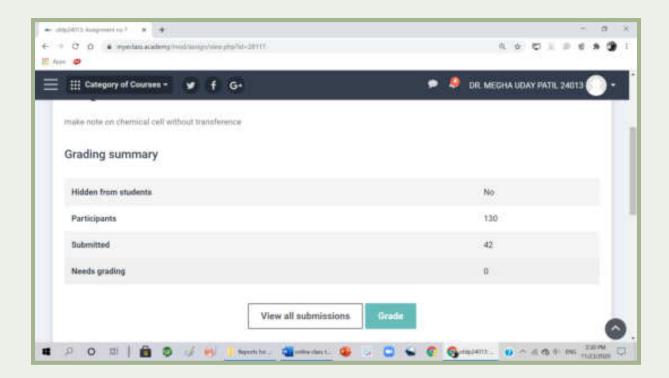

for Physical Chemistry student of B.Sc. III- Sem- V. In last session we have taken Feedbacks from student. Finally, we conduct Test on complete topic and we issued certificate to those students who quality final test with minimum 70% marks.

# List of participants:

















### **Insights of Course:**

### **Day 1:**





#### **Day 2:**







#### **Day 3:**



#### **Day 4:**





#### **Day 5:**



### **Day 6:**



#### **Day 7:**





#### **Day 8:**



### **Day 9:**



### **Day 10:**



#### **Day 11:**





#### **Day 12:**



### **Day 13:**



#### Day 14 & 15:



#### **Day 16:**



#### **Day 17:**





#### **Day 18:**





# CLASS TEST AND ASSIGNMENTS TAKEN DURING COURSE:

Here we attached some screenshots of Checked Assignments conducted during course















#### **CERTIFICATES ISSUED TO STUDENT:**



Report Submitted by,



Assistant Professor in Chemistry





"Dissemination of Education through Knowledge, Science and Culture"
-Shikshanmaharshi Dr. Bapuji Salunkhe.

Shri. Swami vivekanand shikshan sanstha's

# Padmabhushan Dr. Vasantraodada Patil Mahavidylaya, Tasgaon, Sangli-416312, Maharashtra

# **Department of English and IQAC**

#### **ONE DAY WORKSHOP ON**

SOFT SKILLS AND PERSONALITY DEVELOPMENT

In Collaboration with Lead College Scheme, Shivaji University, Kolhapur

6<sup>th</sup> February 2019

2018-19

| Activity            | ONE DAY WORKSHOP ON SOFT SKILLS AND               |
|---------------------|---------------------------------------------------|
|                     | PERSONALITY DEVELOPMENT                           |
|