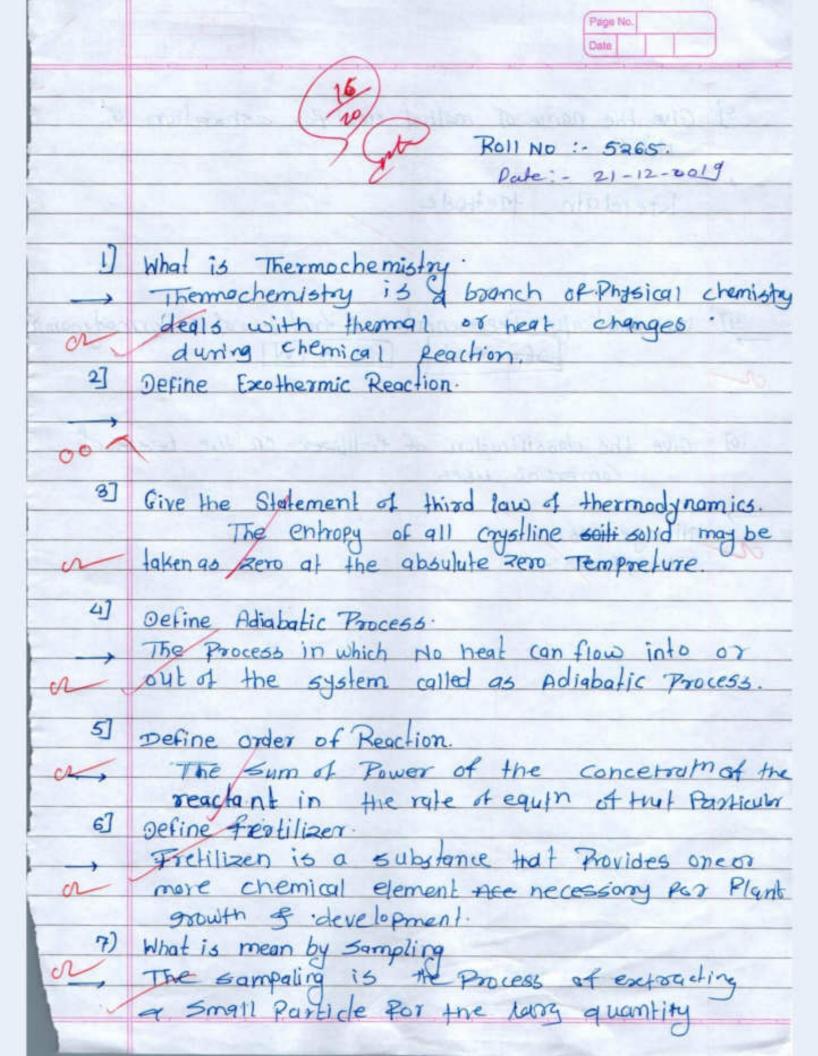

|                                   |

b) 1,4 dibromo-2 butene

## "ज्ञान, विज्ञान आणि मुसंस्कार यासाठी शिक्षणप्रसार" - डॉ. बापूजी साळुंखे श्री स्वामी विवेकानंद शिक्षण संस्था, कोल्हापूर PADMABHUSHAN Dr. VASANTRAODADA PATIL MAHAVIDYALAYA, TASAGAON

## DEPARTMENT OF CHEMISTRY

(Academic Year 2019-20)

### Notice

Date: - 16/12/2019

All the students of B.Sc I (Chemistry) hereby informed that, there class test is scheduled on 21 /12 /2019 at 12:05 pm. The details of the topic for the unit test are as follows.

1. Physical chemistry (Paper-I): Thermodynamics

2. Analytical Chemisry (Paper-II): Analysis of Fertilizers

It is compulsory to all the students to attend the test as per the college scheduled.

votice

Head,

Dept. of Chemistry

PEPARTMENT OF CHEMISTRY P.D.V.P. BOLLEGE, TASGAON.



|      | Div- A.