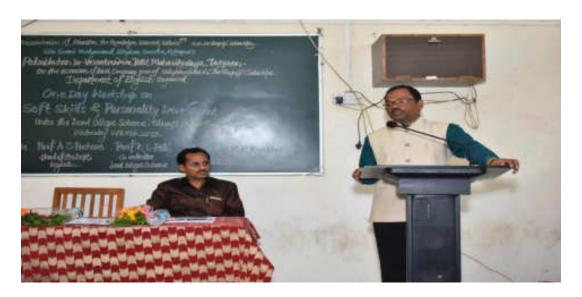

6 <sup>th</sup> February 2019           |
| <b>Chief Guest</b>  | Prof. A. N. Patil                                 |
|                     | Dr. P. M. Patil                                   |
| <b>Participants</b> | 116, M: 34, F: 82                                 |

On the special occasion of Birth Centenary Year of Shikshanmahrshi Dr. Bapuji Salunkhe, the Promoter, Founder of our institute, The Department of English was organized One Day Workshop on Soft Skills and Personality Development on Wednesday 06<sup>th</sup> February 2019 under the Lead College Scheme.



Prof. A. N. Patil, The Former Head, Dept of English, P D V P College, Tasgaon was the Chief Guest of inaugural function. In his inaugural speech, he emphasized on the importance of Soft Skills and Personality Development.



Dr. P. M. Patil, the Resource Person of the second session discussed descriptively on the use of soft skills and how they can be applied for personality development.



Prof. P. V. Patil, the Resource Person of the third session stressed on how to development personality and also he explained various examples of the persons working in the various fields of the society.

In the fourth session valedictory function, Prof. K. S. Patil, Coordinator of Lead College Scheme P D V P College, Tasgaon spoke on various important activities done by under lead college scheme.

Principal, Dr. R. R. Kumbhar was the chairperson of the workshop. His presence and thought not only motivated but also enlightened for the students and teachers. Dr. T. K. Badame, Dr. B. T. Kanse, Dr. Maya Patil, Prof R B Mankar