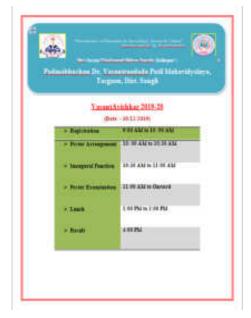

| Technology Title of the Project This firms | First Second |











Dr. Ajay N. Ambhore (Coordinator)

Prin. Dr. Milind S. Hujare
Principal
Padmabhushan Dr. Vasantraodada Patil
Mahavidyalaya, Tasgaon (Sangli).