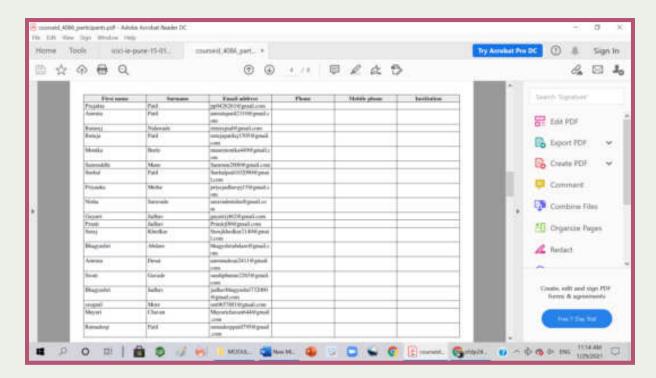

#### **Bridge CourseAttendance**

"सान, विज्ञान आणि सूर्यस्थार रांसाडी विकाणप्रशार"- शिक्षणप्रशी डॉ. राणूजी साधुंदो Padmabhushan Dr. Vasantraodada Patii Mahavidyalaya, Tasgaon Student Attandance Sheet

| Sr. No | Name of the Student | Bull No |             |               | The State of the S | Student and Dat   | 77.1       |            |
|--------|---------------------|---------|-------------|---------------|--------------------------------------------------------------------------------------------------------------------------------------------------------------------------------------------------------------------------------------------------------------------------------------------------------------------------------------------------------------------------------------------------------------------------------------------------------------------------------------------------------------------------------------------------------------------------------------------------------------------------------------------------------------------------------------------------------------------------------------------------------------------------------------------------------------------------------------------------------------------------------------------------------------------------------------------------------------------------------------------------------------------------------------------------------------------------------------------------------------------------------------------------------------------------------------------------------------------------------------------------------------------------------------------------------------------------------------------------------------------------------------------------------------------------------------------------------------------------------------------------------------------------------------------------------------------------------------------------------------------------------------------------------------------------------------------------------------------------------------------------------------------------------------------------------------------------------------------------------------------------------------------------------------------------------------------------------------------------------------------------------------------------------------------------------------------------------------------------------------------------------|-------------------|------------|------------|
|        |                     | 77777   | 5/8/2019    | C 8 20        | 7/8/201                                                                                                                                                                                                                                                                                                                                                                                                                                                                                                                                                                                                                                                                                                                                                                                                                                                                                                                                                                                                                                                                                                                                                                                                                                                                                                                                                                                                                                                                                                                                                                                                                                                                                                                                                                                                                                                                                                                                                                                                                                                                                                                        | 1 3 8 201         | 10 8 20    | 9 12 8/20  |
| 1      | Bhosale Scryalis.   | 5001    | Bayas       | Bayas         | Byall                                                                                                                                                                                                                                                                                                                                                                                                                                                                                                                                                                                                                                                                                                                                                                                                                                                                                                                                                                                                                                                                                                                                                                                                                                                                                                                                                                                                                                                                                                                                                                                                                                                                                                                                                                                                                                                                                                                                                                                                                                                                                                                          | Benali            | BALLIE     | Bound      |
| 2      | chavan mand P.      | 5004    | Maria       | Marovan       | Penguar                                                                                                                                                                                                                                                                                                                                                                                                                                                                                                                                                                                                                                                                                                                                                                                                                                                                                                                                                                                                                                                                                                                                                                                                                                                                                                                                                                                                                                                                                                                                                                                                                                                                                                                                                                                                                                                                                                                                                                                                                                                                                                                        | Melmoon           | Tanaar     | Paravo     |
| 3      | Chavan Volishav V.  | 5004    | V-V-choxar  | VVanuor       | V-V Chavar                                                                                                                                                                                                                                                                                                                                                                                                                                                                                                                                                                                                                                                                                                                                                                                                                                                                                                                                                                                                                                                                                                                                                                                                                                                                                                                                                                                                                                                                                                                                                                                                                                                                                                                                                                                                                                                                                                                                                                                                                                                                                                                     | K.V.Chowan        | X N Chain  | v:Vonese   |
| 4      | Desai vijay v.      |         | Desai       | Desi          | Diesai                                                                                                                                                                                                                                                                                                                                                                                                                                                                                                                                                                                                                                                                                                                                                                                                                                                                                                                                                                                                                                                                                                                                                                                                                                                                                                                                                                                                                                                                                                                                                                                                                                                                                                                                                                                                                                                                                                                                                                                                                                                                                                                         | Deal              | Desail     | Deni       |
| 5      | Glaikwad Rahan O    | 5010    | R.D.G.      | R.D.G.        | R.D.G.                                                                                                                                                                                                                                                                                                                                                                                                                                                                                                                                                                                                                                                                                                                                                                                                                                                                                                                                                                                                                                                                                                                                                                                                                                                                                                                                                                                                                                                                                                                                                                                                                                                                                                                                                                                                                                                                                                                                                                                                                                                                                                                         | R.D.G.            | R.D.G.     | R.D.Gr     |
| G      | God shubhangi M.    | 5013    | Smood       | Spreed        | Smood                                                                                                                                                                                                                                                                                                                                                                                                                                                                                                                                                                                                                                                                                                                                                                                                                                                                                                                                                                                                                                                                                                                                                                                                                                                                                                                                                                                                                                                                                                                                                                                                                                                                                                                                                                                                                                                                                                                                                                                                                                                                                                                          | Smood             | Smand      | Singad     |
| 7      | Hojane Smita m.     | 5015    | Hagares.    | Hojores       | Hayanes                                                                                                                                                                                                                                                                                                                                                                                                                                                                                                                                                                                                                                                                                                                                                                                                                                                                                                                                                                                                                                                                                                                                                                                                                                                                                                                                                                                                                                                                                                                                                                                                                                                                                                                                                                                                                                                                                                                                                                                                                                                                                                                        | The second second | HOSTIP S   | Hayone S.  |
| 8      | Ingole Prayakta 8.  | SOIG    | A.B. Ingale | P.B. Jingok   | P.B.Ingele                                                                                                                                                                                                                                                                                                                                                                                                                                                                                                                                                                                                                                                                                                                                                                                                                                                                                                                                                                                                                                                                                                                                                                                                                                                                                                                                                                                                                                                                                                                                                                                                                                                                                                                                                                                                                                                                                                                                                                                                                                                                                                                     | P-8 Joyck         | P.B.Ingole | PBIrque    |
| 9      | Jacker Russia D.    | 5000    | P.D.3       | E.D.J.        | P.D.7                                                                                                                                                                                                                                                                                                                                                                                                                                                                                                                                                                                                                                                                                                                                                                                                                                                                                                                                                                                                                                                                                                                                                                                                                                                                                                                                                                                                                                                                                                                                                                                                                                                                                                                                                                                                                                                                                                                                                                                                                                                                                                                          | E.D.J             | P.0-3      | PD3        |
| 10     | Jadhay vishal J.    | 50.23   | V-Jadhar    | vijadinis     | v Jodhav                                                                                                                                                                                                                                                                                                                                                                                                                                                                                                                                                                                                                                                                                                                                                                                                                                                                                                                                                                                                                                                                                                                                                                                                                                                                                                                                                                                                                                                                                                                                                                                                                                                                                                                                                                                                                                                                                                                                                                                                                                                                                                                       | v:Tad my          | V-Jodha    | u Jaden    |
| n.     | kadam shehaj M      | 5015    | S.M.K       | 5.M.K         | 51916                                                                                                                                                                                                                                                                                                                                                                                                                                                                                                                                                                                                                                                                                                                                                                                                                                                                                                                                                                                                                                                                                                                                                                                                                                                                                                                                                                                                                                                                                                                                                                                                                                                                                                                                                                                                                                                                                                                                                                                                                                                                                                                          | Simile            | SMIK       | s.m.k      |
| 2      | kamble sakshi M.    | 5027    | Skamble     | Stomble       | Skamble                                                                                                                                                                                                                                                                                                                                                                                                                                                                                                                                                                                                                                                                                                                                                                                                                                                                                                                                                                                                                                                                                                                                                                                                                                                                                                                                                                                                                                                                                                                                                                                                                                                                                                                                                                                                                                                                                                                                                                                                                                                                                                                        | skomb             | Stamble    | skambis    |
| 13     | kumbhan Prayoti P.  | 5030    | (P tanim)   | 190k n milita | Pkanth                                                                                                                                                                                                                                                                                                                                                                                                                                                                                                                                                                                                                                                                                                                                                                                                                                                                                                                                                                                                                                                                                                                                                                                                                                                                                                                                                                                                                                                                                                                                                                                                                                                                                                                                                                                                                                                                                                                                                                                                                                                                                                                         | Paumoto           | Pkumbo     | Physician  |
| 4      | Lakhande Rahit M    | 5031    | P.M.L       | p.m.L         | p.m.L                                                                                                                                                                                                                                                                                                                                                                                                                                                                                                                                                                                                                                                                                                                                                                                                                                                                                                                                                                                                                                                                                                                                                                                                                                                                                                                                                                                                                                                                                                                                                                                                                                                                                                                                                                                                                                                                                                                                                                                                                                                                                                                          | RIMLL             | P.M.L      | R. M.L     |
| 5      | More Arjun R.       | 5038    | A.R. Mene   | ARMON         | More                                                                                                                                                                                                                                                                                                                                                                                                                                                                                                                                                                                                                                                                                                                                                                                                                                                                                                                                                                                                                                                                                                                                                                                                                                                                                                                                                                                                                                                                                                                                                                                                                                                                                                                                                                                                                                                                                                                                                                                                                                                                                                                           | STOPLA A          | A-P-Mene   | Apmye      |
| G      | Natavde who M       |         | N-M-N       | 100           | NAMA                                                                                                                                                                                                                                                                                                                                                                                                                                                                                                                                                                                                                                                                                                                                                                                                                                                                                                                                                                                                                                                                                                                                                                                                                                                                                                                                                                                                                                                                                                                                                                                                                                                                                                                                                                                                                                                                                                                                                                                                                                                                                                                           |                   | u.m.n      | N.M.N      |
| 7      | Posil Apurvo P.     | 5064    | APOSTI -    | ADMAN         | Acail                                                                                                                                                                                                                                                                                                                                                                                                                                                                                                                                                                                                                                                                                                                                                                                                                                                                                                                                                                                                                                                                                                                                                                                                                                                                                                                                                                                                                                                                                                                                                                                                                                                                                                                                                                                                                                                                                                                                                                                                                                                                                                                          | A Don't           | A DON'L    | Atohi      |
| 8      | posit Tyoti R.      | 5047    | 1000000     | -             | IR Postil                                                                                                                                                                                                                                                                                                                                                                                                                                                                                                                                                                                                                                                                                                                                                                                                                                                                                                                                                                                                                                                                                                                                                                                                                                                                                                                                                                                                                                                                                                                                                                                                                                                                                                                                                                                                                                                                                                                                                                                                                                                                                                                      | TAP Patri         | 1 P. Palif | T.p. Pedil |
| 9      | Povil Nikhil v.     | 2002    | Nooth       | Neatil        | Nexti                                                                                                                                                                                                                                                                                                                                                                                                                                                                                                                                                                                                                                                                                                                                                                                                                                                                                                                                                                                                                                                                                                                                                                                                                                                                                                                                                                                                                                                                                                                                                                                                                                                                                                                                                                                                                                                                                                                                                                                                                                                                                                                          | Nulpatii          | Nipodil    | lites#//   |
| 20     | pawin kajal v       | 5063    | K DELLEGY   | k.paum        | Kpeum                                                                                                                                                                                                                                                                                                                                                                                                                                                                                                                                                                                                                                                                                                                                                                                                                                                                                                                                                                                                                                                                                                                                                                                                                                                                                                                                                                                                                                                                                                                                                                                                                                                                                                                                                                                                                                                                                                                                                                                                                                                                                                                          |                   | k-pawan    | Kgawa      |
| 1.5    | eisal Wivedia s-    | 5070    | N.S.P.      | NS.P          | NSP                                                                                                                                                                                                                                                                                                                                                                                                                                                                                                                                                                                                                                                                                                                                                                                                                                                                                                                                                                                                                                                                                                                                                                                                                                                                                                                                                                                                                                                                                                                                                                                                                                                                                                                                                                                                                                                                                                                                                                                                                                                                                                                            | NISP              | NAD        | N-S.P      |
| _      | Pol Shubham S.      | 5071    | S S Pol     | i-s-Pal       | S-S-P01                                                                                                                                                                                                                                                                                                                                                                                                                                                                                                                                                                                                                                                                                                                                                                                                                                                                                                                                                                                                                                                                                                                                                                                                                                                                                                                                                                                                                                                                                                                                                                                                                                                                                                                                                                                                                                                                                                                                                                                                                                                                                                                        | 5.5.1901          | 5.5.70     | 5-5-pol    |
| 13     | Solunkhe Divya S.   | 20,15   | 220         | Das           | -2.c.Q                                                                                                                                                                                                                                                                                                                                                                                                                                                                                                                                                                                                                                                                                                                                                                                                                                                                                                                                                                                                                                                                                                                                                                                                                                                                                                                                                                                                                                                                                                                                                                                                                                                                                                                                                                                                                                                                                                                                                                                                                                                                                                                         | 2.2.0             | 0.6.4      | D-5 9      |
|        | shendge in inal V.  | SON     | Mishenda    | Mishenda      | Marenda                                                                                                                                                                                                                                                                                                                                                                                                                                                                                                                                                                                                                                                                                                                                                                                                                                                                                                                                                                                                                                                                                                                                                                                                                                                                                                                                                                                                                                                                                                                                                                                                                                                                                                                                                                                                                                                                                                                                                                                                                                                                                                                        | Ystenda           |            | Whenle     |
| 2      | Shinde Gowan V      | 5050    |             | GVS           | and the second second                                                                                                                                                                                                                                                                                                                                                                                                                                                                                                                                                                                                                                                                                                                                                                                                                                                                                                                                                                                                                                                                                                                                                                                                                                                                                                                                                                                                                                                                                                                                                                                                                                                                                                                                                                                                                                                                                                                                                                                                                                                                                                          | -                 |            | G.V.S      |
| G      | Shinde Pritom G     | ONP     | SWO 2       |               | Skirde                                                                                                                                                                                                                                                                                                                                                                                                                                                                                                                                                                                                                                                                                                                                                                                                                                                                                                                                                                                                                                                                                                                                                                                                                                                                                                                                                                                                                                                                                                                                                                                                                                                                                                                                                                                                                                                                                                                                                                                                                                                                                                                         |                   |            | +SRind     |