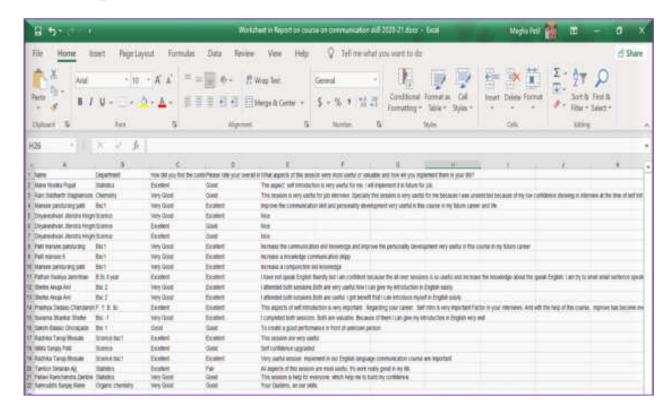

tween students and create another venue for learning

### **Use of What's App Group**









# **Use of Google Classroom**























At the end of course online test was conducted to analyse their dept of knowledge, we have checked their confidence and communication skill on zoom meeting.

We have provided certificate to students those who have passed all tests with min. 40 % and completed course regularly and sincerely.

## Feedback of course from students

It's no secret that feedback is an important component of effective learning. Feedback improves learner confidence, motivation to learn and ultimately, a learner's attainment. Effective feedback, both positive and negative, is very helpful. Feedback is valuable information that will be used to make important decisions.



# Sample Certificate





1/25/2021

Report on Subjective course conducted on MOOC Course on ELECTROCHEMISTRY conducted on MOOC on



**Dr. Megha U. Patil**ASSISTANT PROFESSOR IN CHEMISTRY

"Dissemination of Education through Knowledge, Science and Culture."
—Shikshanmaharshi Dr. Bapuji Salunkhe.

Shri, Swami Vivekanand Shikshan Sanstha's

Padmabhushan Dr. Vasantraodada Patil Mahavidyalaya, Tasgaon, Sangli-416312, Maharashtra

(Affiliated to Shivaji University Kolhapur)



# DEPARTMENT OF CHEMISTRY



# Report on Subjective course conducted on MOOC Course on ELECTROCHEMISTRY conducted on MOOC on MyeClass Portal

Submitted to

# INTERNAL QUALITY ASSURANCE CELL

Organising Department Department of Chemistry

**Duration** 

23rd October to 30th November 2020

**Platform** 

MyeClass Portal