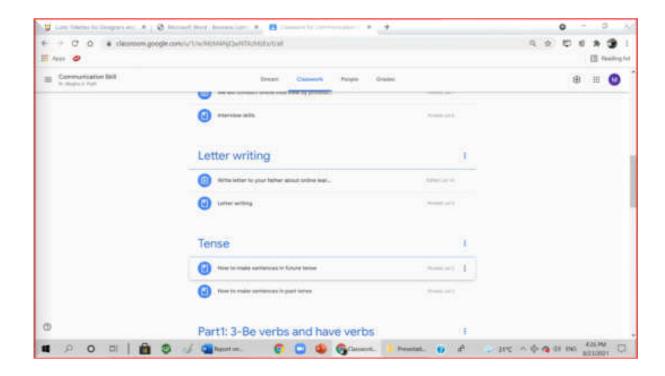

## **Learning levels of the students**

- **Bridge Course**
- **Seminars**
- **Class Tests**
- **Remedial Coaching**
- **Reports of Activities Conducted for** 
  - o Slow and
  - Advanced Learners

Shri Swami Vivekanand Shikshan Sanstha's