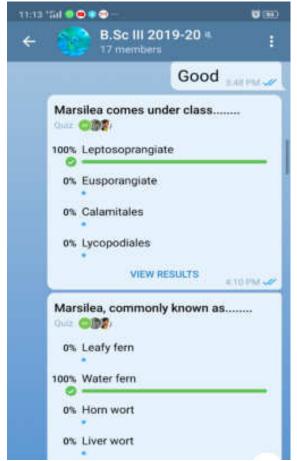

## **Learning levels of the students**

- **Bridge Course**
- **Seminars**
- **Class Tests**
- **Remedial Coaching**
- **Reports of Activities Conducted for** 
  - o Slow and
  - Advanced Learners

Shri Swami Vivekanand Shikshan Sanstha's