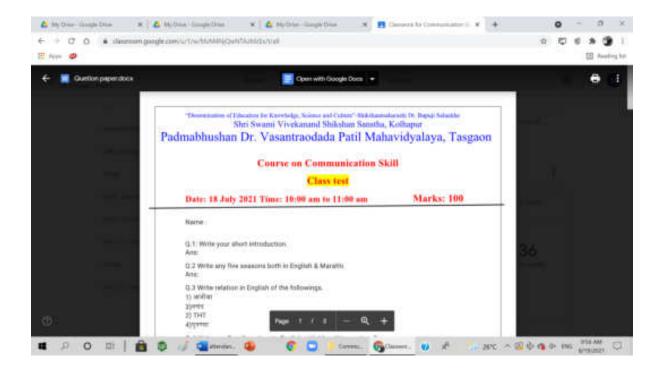

## **Learning levels of the students**

- **Bridge Course**
- **Seminars**
- **Class Tests**
- **Remedial Coaching**
- **Reports of Activities Conducted for** 
  - o Slow and
  - Advanced Learners

Shri Swami Vivekanand Shikshan Sanstha's