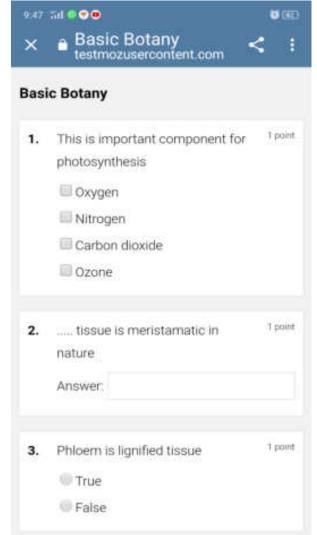

## **Learning levels of the students**

- **Bridge Course**
- **Seminars**
- **Class Tests**
- **Remedial Coaching**
- **Reports of Activities Conducted for** 
  - o Slow and
  - Advanced Learners

Shri Swami Vivekanand Shikshan Sanstha's