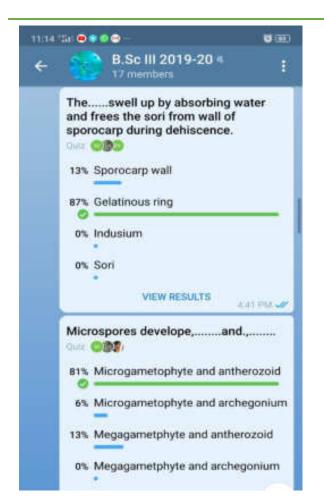

## **Learning levels of the students**

- **Bridge Course**
- **Seminars**
- **Class Tests**
- **Remedial Coaching**
- **Reports of Activities Conducted for** 
  - o Slow and
  - Advanced Learners

Shri Swami Vivekanand Shikshan Sanstha's