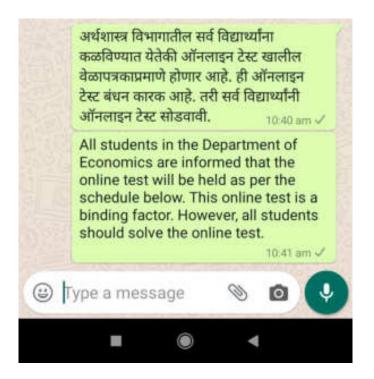

#### **POLICY ON ADVANCED AND SLOW LEARNERS**

This policy paper is recognized as the "Policy on Advanced and Slow Learners" of the Padmabhusan Dr Vasantraodada Patil Mahavidyalaya, Tasgaon. Through this policy the Institute pronounces its assurance to the vital facilitation and prop up to the advanced learners to be excellent achievers and slow learners to be better performing and achieving students in the academic and personal life. The policy also persuades the teaching Departments to develop significant strategies and scientific implementations to benefit both the advanced learners and slow learners in the Institute education system without forgetting the average performers.

#### A) Introduction

The Padmabhusan Dr Vasantraodada Patil Mahavidyalaya, Tasgaon is an academic institution for higher level of knowledge generation and dissemination through effective teaching programs and research. It is established in the 1962. The Institute is offering graduation, Post-Graduation and Research programs to the students from the rural as well as urban backgrounds. Majority of the students are from the rural background and also represents the middle or lower middle class social environment. The Institute is an aided co education Institute as per State Government rules and regulations and therefore caters to the needs of the students from the minority communities as well. The admissions to all the programs are through Shivaji University rules and regulations. The ultimate aim of the programs in the Institute is to make all students admitted in the Institute equipped and competent to face the challenges of the life and contribute to the social development through the critical reflection and academic achievements. This is possible through the process of

making the academics more exigent and competent for the advanced learners and also by supporting the slow learners to achieve more in their academics and personal life. In every academic program there will be some students who can do really well and learn more with the comprehension capacity, retention ability and hard working practices. On the other side some students may find disadvantage in their learning process due to various personal or systemic reasons. In both these situations the students need special attention and interventions to make their learning activity more enriching and effective.