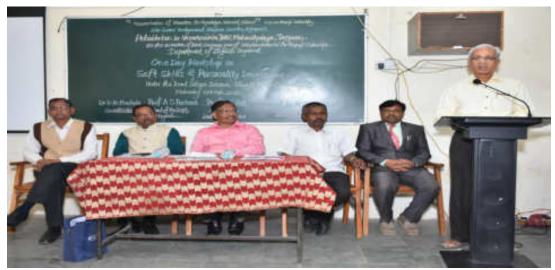

DEVELOPMENT                           |
|                     | Jointly Organized by Lead College Scheme, Shivaji |
|                     | University, Kolhapur                              |
| Day and Date        | Wednesday 6 <sup>th</sup> February 2019           |
| <b>Chief Guest</b>  | Prof. A. N. Patil                                 |
|                     | Dr. P. M. Patil                                   |
| <b>Participants</b> | 116, M: 34, F: 82                                 |

On the special occasion of Birth Centenary Year of Shikshanmahrshi Dr. Bapuji Salunkhe, the Promoter, Founder of our institute, The Department of English was organized One Day Workshop on Soft Skills and Personality Development on Wednesday 06<sup>th</sup> February 2019 under the Lead College Scheme.



Prof. A. N. Patil, The Former Head, Dept of English, P D V P College, Tasgaon was the Chief Guest of inaugural function. In his inaugural speech, he emphasized on the importance of Soft Skills and Personality Development.



Dr. P. M. Patil, the Resource Person of the second session discussed descriptively on the use of soft skills and how they can be applied for personality development.



Prof. P. V. Patil, the Resource Person of the third session stressed on how to development personality and also he explained various examples of the persons working in the various fields of the society.

In the fourth session valedictory function, Prof. K. S. Patil, Coordinator of Lead College Scheme P D V P College, Tasgaon spoke on various important activities done by under lead college scheme.

Pri