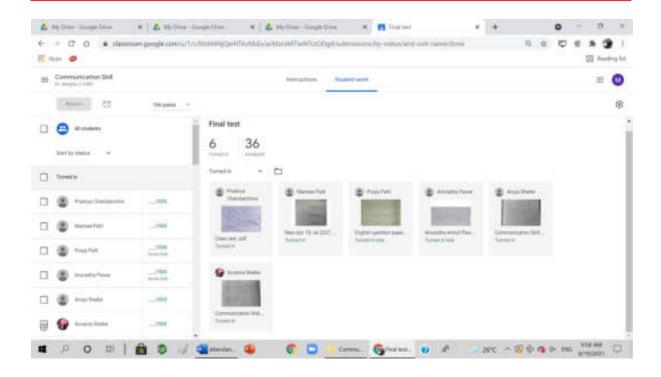

## **Learning levels of the students**

- **Bridge Course**
- **Seminars**
- **Class Tests**
- **Remedial Coaching**
- **Reports of Activities Conducted for** 
  - o Slow and
  - Advanced Learners

Shri Swami Vivekanand Shikshan Sanstha's