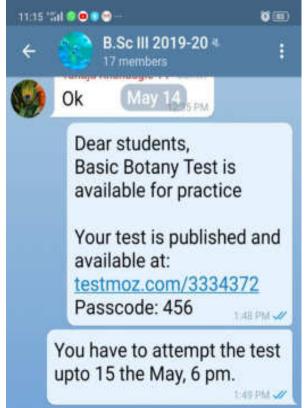

## **Learning levels of the students**

- **Bridge Course**
- **Seminars**
- **Class Tests**
- **Remedial Coaching**
- **Reports of Activities Conducted for** 
  - o Slow and
  - Advanced Learners

Shri Swami Vivekanand Shikshan Sanstha's