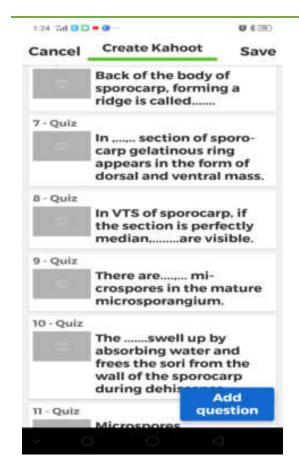

. III Paper XIII Online Test 2 on Marsilea

- The students were informed about the test periodically during this lockdown period.
- ❖ On 7<sup>th</sup> April 2020 the students were notified about the test.
- Online objective test was conducted for B. Sc. III students on 13 April 2020 on Kahoot!
- ❖ Two days prior information was communicated to the student on WhatsApp group of TY B. Sc. III about the test on learnt topics of the paper XIII of Semester VI.
- ❖ The students were suggested to study this material as well as the notes supplied in the classroom.
- ❖ The students' response was good for the test. Total 17 students have successfully completed and submitted the test.
- Students viewed their scores immediately after submission, which can be useful for their further studies.













#### Dr. Alka Inamdr

Department of Botany
PDVP Mahavidyalaya, Tasgaon

"Dissemination of Education through Knowledge, Science and Culture".

--Shikshanmaharshi Dr. Bapuji Salunkhe

#### Shri. Swami Vivekananda Shikshan Sanstha's

#### Padmabhushan Dr. Vasantraodada Patil Mahavidyalaya, Tasgaon

# DEPARTMENT OF BOTANY

# B. Sc. III Paper XIII Online Test 3 on Marsilea

- ❖ The students were informed about the test periodically during this lockdown period.
- ❖ On 11<sup>th</sup> April 2020 the students were notified about the installation of Telegram app on mobile.
- ❖ Online objective test was conducted for B. Sc. III students on 15<sup>th</sup> April 2020 on **Telegram.**
- Two days prior information was communicated to the student on WhatsApp group of TY B. Sc. III about the test on