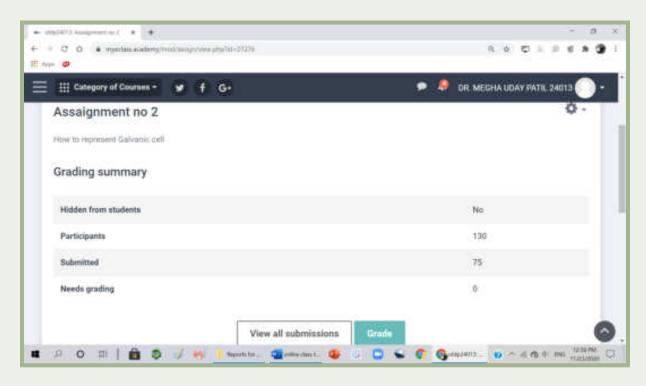

chemistry for Physical Chemistry student of B.Sc. III- Sem- V. In last session we have taken Feedbacks from student. Finally, we conduct Test on complete topic and we issued certificate to those students who quality final test with minimum 70% marks.

# List of participants:

















### **Insights of Course:**

### **Day 1:**





#### **Day 2:**







#### **Day 3:**



#### **Day 4:**





#### **Day 5:**



### **Day 6:**



#### **Day 7:**





#### **Day 8:**



### **Day 9:**



### **Day 10:**



#### **Day 11:**





#### **Day 12:**



### **Day 13:**



#### Day 14 & 15:



#### **Day 16:**



#### **Day 17:**





#### **Day 18:**





# CLASS TEST AND ASSIGNMENTS TAKEN DURING COURSE:

Here we attached some screenshots of Checked Assignments conducted during course















#### **CERTIFICATES ISSUED TO STUDENT:**



Report Submitted by,



Assistant Professor in Chemistry





"Dissemination of Education through Knowledge, Science and Culture"
-Shikshanmaharshi Dr. Bapuji Salunkhe.

Shri. Swami vivekanand shikshan sanstha's

# Padmabhushan Dr. Vasantraodada Patil Mahavidylaya, Tasgaon, Sangli-416312, Maharashtra

# **Department of English and IQAC**

#### **ONE DAY WORKSHOP ON**

SOFT SKILLS AND PERSONALITY DEVELOPMENT

In Collaboration with Lead College Scheme, Shivaji University, Kolhapur

6<sup>th</sup> February 2019

2018-19

| Activity            | ONE DAY WORKSHOP ON SOFT SKILLS AND               |
|---------------------|---------------------------------------------------|
|                     | PERSONALITY DEVELOPMENT