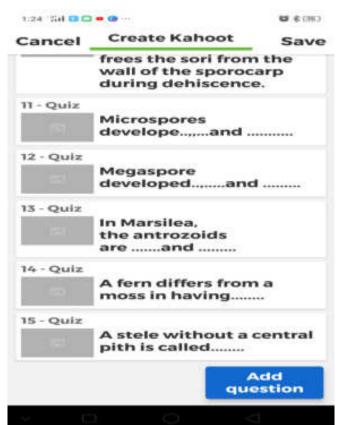

III Paper XIII Online Test 2 on Marsilea

- The students were informed about the test periodically during this lockdown period.
- ❖ On 7<sup>th</sup> April 2020 the students were notified about the test.
- Online objective test was conducted for B. Sc. III students on 13 April 2020 on Kahoot!
- ❖ Two days prior information was communicated to the student on WhatsApp group of TY B. Sc. III about the test on learnt topics of the paper XIII of Semester VI.
- ❖ The students were suggested to study this material as well as the notes supplied in the classroom.
- ❖ The students' response was good for the test. Total 17 students have successfully completed and submitted the test.
- Students viewed their scores immediately after submission, which can be useful for their further studies.













#### Dr. Alka Inamdr

Department of Botany
PDVP Mahavidyalaya, Tasgaon

"Dissemination of Education through Knowledge, Science and Culture".

--Shikshanmaharshi Dr. Bapuji Salunkhe

#### Shri. Swami Vivekananda Shikshan Sanstha's

#### Padmabhushan Dr. Vasantraodada Patil Mahavidyalaya, Tasgaon

# DEPARTMENT OF BOTANY

# B. Sc. III Paper XIII Online Test 3 on Marsilea

- ❖ The students were informed about the test periodically during this lockdown period.
- ❖ On 11<sup>th</sup> April 2020 the students were notified about the installation of Telegram app on mobile.
- ❖ Online objective test was conducted for B. Sc. III students on 15<sup>th</sup> April 2020 on **Telegram.**
- Two days prior information was communicated to the student on WhatsApp group of TY B. Sc. III about the test on le