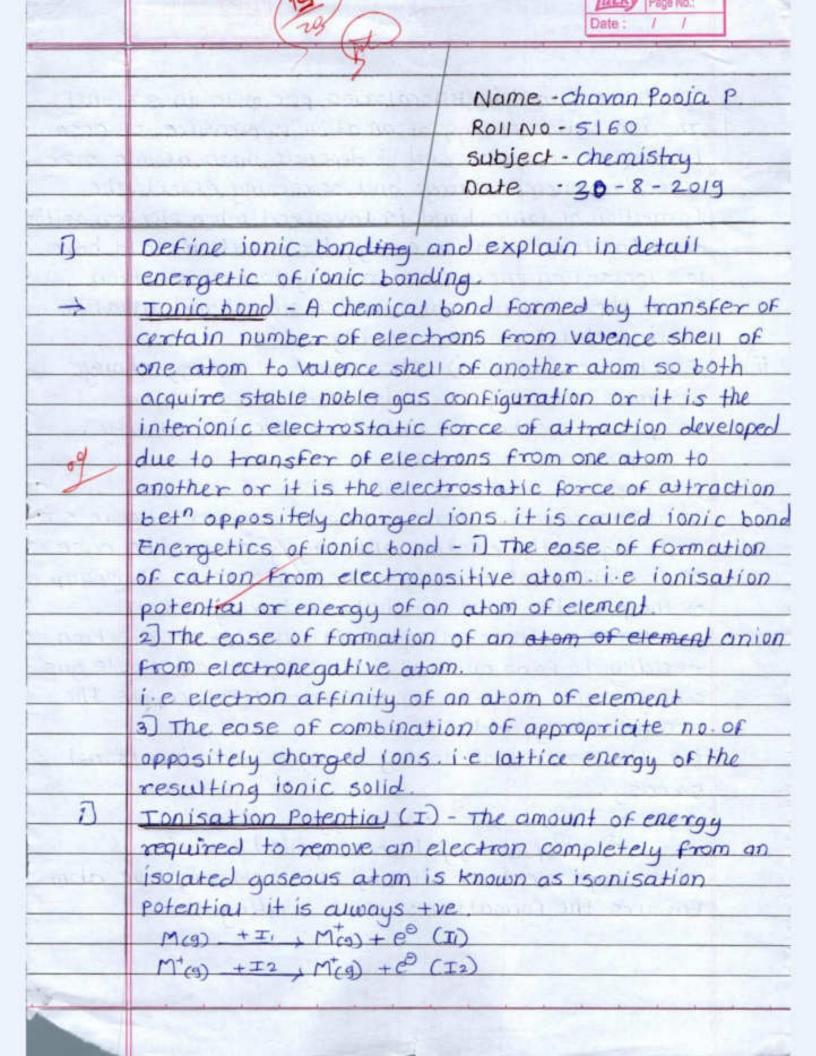

) so both equir stable noble gas configuration-

It is the interionic electrostatic force of an thraction developed due to transfer of elections from one atom to another that believe the as all of a long the addition

It is the electrostatic force of attraction bet? oppositely charged ions It is called tonic b-

- ii) Energetics of Jonic bonding formation -The ionic bond depends upon .
  - 1) The ease of formation of cation from electeo--positive ion atom is ionisation potential renergy of atom of element
- 2) The ease of formation of an anion from electreonegative atoms in electeon affinity of an ather is some of element and to be religious in the
  - 3) The ease of combination of appropriate number of oppositely charged ions is lattic energy of the resulting ionic solidar and the state





|     | Pate :30-8-2019                                                                                                                                                               |
|-----|-------------------------------------------------------------------------------------------------------------------------------------------------------------------------------|
| Q.1 | Discuss the mechanism of Nitration and sulthonation of benzene                                                                                                                |
|     | Nitration: The substitution of hydrogen by nitro gruop is called nitration. In presence of concentrated sulphuric acid, benzene reacts with nitral acid to from nitrobenzene. |
| Li  | 1 + HNO3 4504 0 NO2 + 450