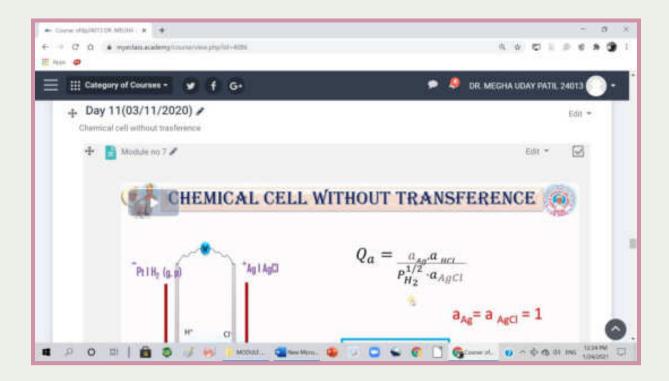

line lectures at a low cost.

We conduct this course by providing Study material in terms of self-prepared modules and notes regarding

module. Also we have taken daily assessment and assignments on module of each point in syllabus.

We have covered topic Electrochemistry for Physical Chemistry student of B.Sc. III- Sem- V. In last session we have taken Feedbacks from student. Finally, we conduct Test on complete topic and we issued certificate to those students who quality final test with minimum 70% marks.

# List of participants:

















### **Insights of Course:**

### **Day 1:**





#### **Day 2:**







#### **Day 3:**



#### **Day 4:**





#### **Day 5:**



### **Day 6:**



#### **Day 7:**





#### **Day 8:**



### **Day 9:**



### **Day 10:**



#### **Day 11:**





#### **Day 12:**



### **Day 13:**



#### Day 14 & 15:



#### **Day 16:**



#### **Day 17:**





#### **Day 18:**





# CLASS TEST AND ASSIGNMENTS TAKEN DURING COURSE:

Here we attached some screenshots of Checked Assignments conducted during course















#### **CERTIFICATES ISSUED TO STUDENT:**



Report Submitted by,



Assistant Professor in Chemistry





"Dissemination of Education through Knowledge, Science and Culture"
-Shikshanmaharshi Dr. Bapuji Salunkhe.

Shri. Swami vivekanand shikshan sanstha's

# Padmabhushan Dr. Vasantraodada Patil Mahavidylaya, Tasgaon, Sangli-416312, Maharashtra

# **Department of English and IQAC**

#### **ONE DAY WORKSHOP ON**

SOFT SKILLS AND PERSONALITY DEVELOPMENT

In Collaboration with Lead College Scheme, Shivaji University, Kolhap