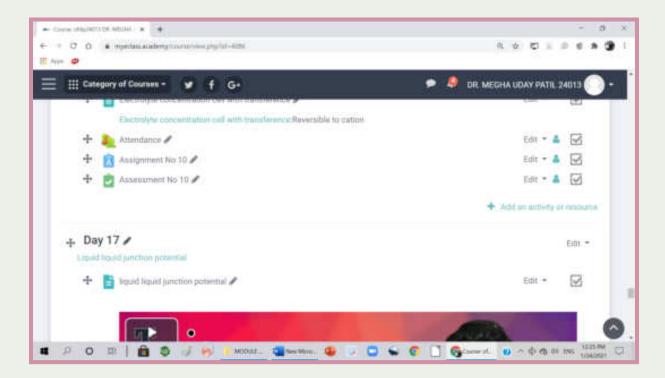

## **Learning levels of the students**

- **Bridge Course**
- **Seminars**
- **Class Tests**
- **Remedial Coaching**
- **Reports of Activities Conducted for** 
  - o Slow and
  - Advanced Learners

Shri Swami Vivekanand Shikshan Sanstha's

#### Padmabhushan Dr. Vasantraodada Patil Mahavidyalaya, Tasgaon. Dist-Sangli, <u>Time-Table (Senior Science)</u> 2020-2021