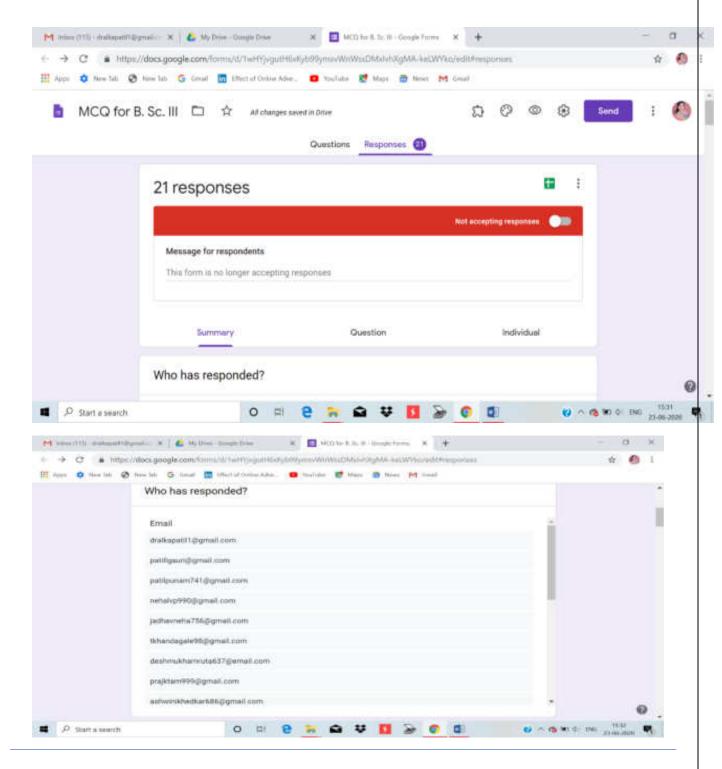

## **Learning levels of the students**

- **Bridge Course**
- **Seminars**
- **Class Tests**
- **Remedial Coaching**
- **Reports of Activities Conducted for** 
  - o Slow and
  - Advanced Learners

Shri Swami Vivekanand Shikshan Sanstha's