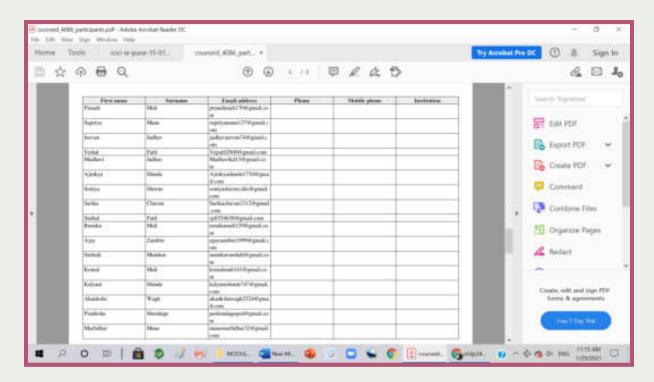

#### **Bridge CourseAttendance**

"सान, विज्ञान आणि सूर्यस्थार रांसाडी विकाणप्रशार"- शिक्षणप्रशी डॉ. राणूजी साधुंदो Padmabhushan Dr. Vasantraodada Patii Mahavidyalaya, Tasgaon Student Attandance Sheet

| Sr. No | Name of the Student | Bull No |             |               | The State of the S | Student and Dat   | 77.1       |            |
|--------|---------------------|---------|-------------|---------------|--------------------------------------------------------------------------------------------------------------------------------------------------------------------------------------------------------------------------------------------------------------------------------------------------------------------------------------------------------------------------------------------------------------------------------------------------------------------------------------------------------------------------------------------------------------------------------------------------------------------------------------------------------------------------------------------------------------------------------------------------------------------------------------------------------------------------------------------------------------------------------------------------------------------------------------------------------------------------------------------------------------------------------------------------------------------------------------------------------------------------------------------------------------------------------------------------------------------------------------------------------------------------------------------------------------------------------------------------------------------------------------------------------------------------------------------------------------------------------------------------------------------------------------------------------------------------------------------------------------------------------------------------------------------------------------------------------------------------------------------------------------------------------------------------------------------------------------------------------------------------------------------------------------------------------------------------------------------------------------------------------------------------------------------------------------------------------------------------------------------------------|-------------------|------------|------------|
|        |                     | 77777   | 5/8/2019    | C 8 20        | 7/8/201                                                                                                                                                                                                                                                                                                                                                                                                                                                                                                                                                                                                                                                                                                                                                                                                                                                                                                                                                                                                                                                                                                                                                                                                                                                                                                                                                                                                                                                                                                                                                                                                                                                                                                                                                                                                                                                                                                                                                                                                                                                                                                                        | 1 3 8 201         | 10 8 20    | 9 12 8/20  |
| 1      | Bhosale Scryalis.   | 5001    | Bayas       | Bayas         | Byall                                                                                                                                                                                                                                                                                                                                                                                                                                                                                                                                                                                                                                                                                                                                                                                                                                                                                                                                                                                                                                                                                                                                                                                                                                                                                                                                                                                                                                                                                                                                                                                                                                                                                                                                                                                                                                                                                                                                                                                                                                                                                                                          | Benali            | BALLIE     | Bound      |
| 2      | chavan mand P.      | 5004    | Maria       | Marovan       | Penguar                                                                                                                                                                                                                                                                                                                                                                                                                                                                                                                                                                                                                                                                                                                                                                                                                                                                                                                                                                                                                                                                                                                                                                                                                                                                                                                                                                                                                                                                                                                                                                                                                                                                                                                                                                                                                                                                                                                                                                                                                                                                                                                        | Melmoon           | Tanaar     | Paravo     |
| 3      | Chavan Volishav V.  | 5004    | V-V-choxar  | VVanuor       | V-V Chavar                                                                                                                                                                                                                                                                                                                                                                                                                                                                                                                                                                                                                                                                                                                                                                                                                                                                                                                                                                                                                                                                                                                                                                                                                                                                                                                                                                                                                                                                                                                                                                                                                                                                                                                                                                                                                                                                                                                                                                                                                                                                                                                     | K.V.Chowan        | X N Chain  | v:Vonese   |
| 4      | Desai vijay v.      |         | Desai       | Desi          | Diesai                                                                                                                                                                                                                                                                                                                                                                                                                                                                                                                                                                                                                                                                                                                                                                                                                                                                                                                                                                                                                                                                                                                                                                                                                                                                                                                                                                                                                                                                                                                                                                                                                                                                                                                                                                                                                                                                                                                                                                                                                                                                                                                         | Deal              | Desail     | Deni       |
| 5      | Glaikwad Rahan O    | 5010    | R.D.G.      | R.D.G.        | R.D.G.                                                                                                                                                                                                                                                                                                                                                                                                                                                                                                                                                                                                                                                                                                                                                                                                                                                                                                                                                                                                                                                                                                                                                                                                                                                                                                                                                                                                                                                                                                                                                                                                                                                                                                                                                                                                                                                                                                                                                                                                                                                                                                                         | R.D.G.            | R.D.G.     | R.D.Gr     |
| G      | God shubhangi M.    | 5013    | Smood       | Spreed        | Smood                                                                                                                                                                                                                                                                                                                                                                                                                                                                                                                                                                                                                                                                                                                                                                                                                                                                                                                                                                                                                                                                                                                                                                                                                                                                                                                                                                                                                                                                                                                                                                                                                                                                                                                                                                                                                                                                                                                                                                                                                                                                                                                          | Smood             | Smand      | Singad     |
| 7      | Hojane Smita m.     | 5015    | Hagares.    | Hojores       | Hayanes                                                                                                                                                                                                                                                                                                                                                                                                                                                                                                                                                                                                                                                                                                                                                                                                                                                                                                                                                                                                                                                                                                                                                                                                                                                                                                                                                                                                                                                                                                                                                                                                                                                                                                                                                                                                                                                                                                                                                                                                                                                                                                                        | The second second | HOSTIP S   | Hayone S.  |
| 8      | Ingole Prayakta 8.  | SOIG    | A.B. Ingale | P.B. Jingok   | P.B.Ingele                                                                                                                                                                                                                                                                                                                                                                                                                                                                                                                                                                                                                                                                                                                                                                                                                                                                                                                                                                                                                                                                                                                                                                                                                                                                                                                                                                                                                                                                                                                                                                                                                                                                                                                                                                                                                                                                                                                                                                                                                                                                                                                     | P-8 Joyck         | P.B.Ingole | PBIrque    |
| 9      | Jacker Russia D.    | 5000    | P.D.3       | E.D.J.        | P.D.7                                                                                                                                                                                                                                                                                                                                                                                                                                                                                                                                                                                                                                                                                                                                                                                                                                                                                                                                                                                                                                                                                                                                                                                                                                                                                                                                                                                                                                                                                                                                                                                                                                                                                                                                                                                                                                                                                                                                                                                                                                                                                                                          | E.D.J             | P.0-3      | PD3        |
| 10     | Jadhay vishal J.    | 50.23   | V-Jadhar    | vijadinis     | v Jodhav                                                                                                                                                                                                                                                                                                                                                                                                                                                                                                                                                                                                                                                                                                                                                                                                                                                                                                                                                                                                                                                                                                                                                                                                                                                                                                                                                                                                                                                                                                                                                                                                                                                                                                                                                                                                                                                                                                                                                                                                                                                                                                                       | v:Tad my          | V-Jodha    | u Jaden    |
| n.     | kadam shehaj M      | 5015    | S.M.K       | 5.M.K         | 51916                                                                                                                                                                                                                                                                                                                                                                                                                                                                                                                                                                                                                                                                                                                                                                                                                                                                                                                                                                                                                                                                                                                                                                                                                                                                                                                                                                                                                                                                                                                                                                                                                                                                                                                                                                                                                                                                                                                                                                                                                                                                                                                          | Simile            | SMIK       | s.m.k      |
| 2      | kamble sakshi M.    | 5027    | Skamble     | Stomble       | Skamble                                                                                                                                                                                                                                                                                                                                                                                                                                                                                                                                                                                                                                                                                                                                                                                                                                                                                                                                                                                                                                                                                                                                                                                                                                                                                                                                                                                                                                                                                                                                                                                                                                                                                                                                                                                                                                                                                                                                                                                                                                                                                                                        | skomb             | Stamble    | skambis    |
| 13     | kumbhan Prayoti P.  | 5030    | (P tanim)   | 190k n milita | Pkanth                                                                                                                                                                                                                                                                                                                                                                                                                                                                                                                                                                                                                                                                                                                                                                                                                                                                                                                                                                                                                                                                                                                                                                                                                                                                                                                                                                                                                                                                                                                                                                                                                                                                                                                                                                                                                                                                                                                                                                                                                                                                                                                         | Paumoto           | Pkumbo     | Physician  |
| 4      | Lakhande Rahit M    | 5031    | P.M.L       | p.m.L         | p.m.L                                                                                                                                                                                                                                                                                                                                                                                                                                                                                                                                                                                                                                                                                                                                                                                                                                                                                                                                                                                                                                                                                                                                                                                                                                                                                                                                                                                                                                                                                                                                                                                                                                                                                                                                                                                                                                                                                                                                                                                                                                                                                                                          | RIMLL             | P.M.L      | R. M.L     |
| 5      | More Arjun R.       | 5038    | A.R. Mene   | ARMON         | More                                                                                                                                                                                                                                                                                                                                                                                                                                                                                                                                                                                                                                                                                                                                                                                                                                                                                                                                                                                                                                                                                                                                                                                                                                                                                                                                                                                                                                                                                                                                                                                                                                                                                                                                                                                                                                                                                                                                                                                                                                                                                                                           | STOPLA A          | A-P-Mene   | Apmye      |
| G      | Natavde who M       |         | N-M-N       | 100           | NAMA                                                                                                                                                                                                                                                                                                                                                                                                                                                                                                                                                                                                                                                                                                                                                                                                                                                                                                                                                                                                                                                                                                                                                                                                                                                                                                                                                                                                                                                                                                                                                                                                                                                                                                                                                                                                                                                                                                                                                                                                                                                                                                                           |                   | u.m.n      | N.M.N      |
| 7      | Posil Apurvo P.     | 5064    | APOSTI -    | ADMAN         | Acail                                                                                                                                                                                                                                                                                                                                                                                                                                                                                                                                                                                                                                                                                                                                                                                                                                                                                                                                                                                                                                                                                                                                                                                                                                                                                                                                                                                                                                                                                                                                                                                                                                                                                                                                                                                                                                                                                                                                                                                                                                                                                                                          | A Don't           | A DON'L    | Atohi      |
| 8      | posit Tyoti R.      | 5047    | 1000000     | -             | IR Postil                                                                                                                                                                                                                                                                                                                                                                                                                                                                                                                                                                                                                                                                                                                                                                                                                                                                                                                                                                                                                                                                                                                                                                                                                                                                                                                                                                                                                                                                                                                                                                                                                                                                                                                                                                                                                                                                                                                                                                                                                                                                                                                      | TAP Patri         | 1 P. Palif | T.p. Pedil |
| 9      | Povil Nikhil v.     | 2002    | Nooth       | Neatil        | Nexti                                                                                                                                                                                                                                                                                                                                                                                                                                                                                                                                                                                                                                                                                                                                                                                                                                                                                                                                                                                                                                                                                                                                                                                                                                                                                                                                                                                                                                                                                                                                                                                                                                                                                                                                                                                                                                                                                                                                                                                                                                                                                                                          | Nulpatii          | Nipodil    | lites#//   |
| 20     | pawin kajal v       | 5063    | K DELLEGY   | k.paum        | Kpeum                                                                                                                                                                                                                                                                                                                                                                                                                                                                                                                                                                                                                                                                                                                                                                                                                                                                                                                                                                                                                                                                                                                                                                                                                                                                                                                                                                                                                                                                                                                                                                                                                                                                                                                                                                                                                                                                                                                                                                                                                                                                                                                          |                   | k-pawan    | Kgawa      |
| 1.5    | eisal Wivedia s-    | 5070    | N.S.P.      | NS.P          | NSP                                                                                                                                                                                                                                                                                                                                                                                                                                                                                                                                                                                                                                                                                                                                                                                                                                                                                                                                                                                                                                                                                                                                                                                                                                                                                                                                                                                                                                                                                                                                                                                                                                                                                                                                                                                                                                                                                                                                                                                                                                                                                                                            | NISP              | NAD        | N-S.P      |
| _      | Pol Shubham S.      | 5071    | S S Pol     | i-s-Pal       | S-S-P01                                                                                                                                                                                                                                                                                                                                                                                                                                                                                                                                                                                                                                                                                                                                                                                                                                                                                                                                                                                                                                                                                                                                                                                                                                                                                                                                                                                                                                                                                                                                                                                                                                                                                                                                                                                                                                                                                                                                                                                                                                                                                                                        | 5.5.1901          | 5.5.70     | 5-5-pol    |
| 13     | Solunkhe Divya S.   | 20,15   | 220         | Das           | -2.c.Q                                                                                                                                                                                                                                                                                                                                                                                                                                                                                                                                                                                                                                                                                                                                                                                                                                                                                                                                                                                                                                                                                                                                                                                                                                                                                                                                                                                                                                                                                                                                                                                                                                                                                                                                                                                                                                                                                                                                                                                                                                                                                                                         | 2.2.0             | 0.6.4      | D-5 9      |
|        | shendge in inal V.  | SON     | Mishenda    | Mishenda      | Marenda                                                                                                                                                                                                                                                                                                                                                                                                                                                                                                                                                                                                                                                                                                                                                                                                                                                                                                                                                                                                                                                                                                                                                                                                                                                                                                                                                                                                                                                                                                                                                                                                                                                                                                                                                                                                                                                                                                                                                                                                                                                                                                                        | Ystenda           |            | Whenle     |
| 2      | Shinde Gowan V      | 5050    |             | GVS           | and the second second                                                                                                                                                                                                                                                                                                                                                                                                                                                                                                                                                                                                                                                                                                                                                                                                                                                                                                                                                                                                                                                                                                                                                                                                                                                                                                                                                                                                                                                                                                                                                                                                                                                                                                                                                                                                                                                                                                                                                                                                                                                                                                          | -                 |            | G.V.S      |
| G      | Shinde Pritom G     | ONP     | SWO 2       |               | Skirde                                                                                                                                                                                                                                                                                                                                                                                                                                                                                                                                                                                                                                                                                                                                                                                                                                                                                                                                                                                                                                                                                                                                                                                                                                                                                                                                                                                                                                                                                                                                                                                                                                                                                                                                                                                                                                                                                                                                                                                                                                                                                                                         |                   |            | +SRind     |