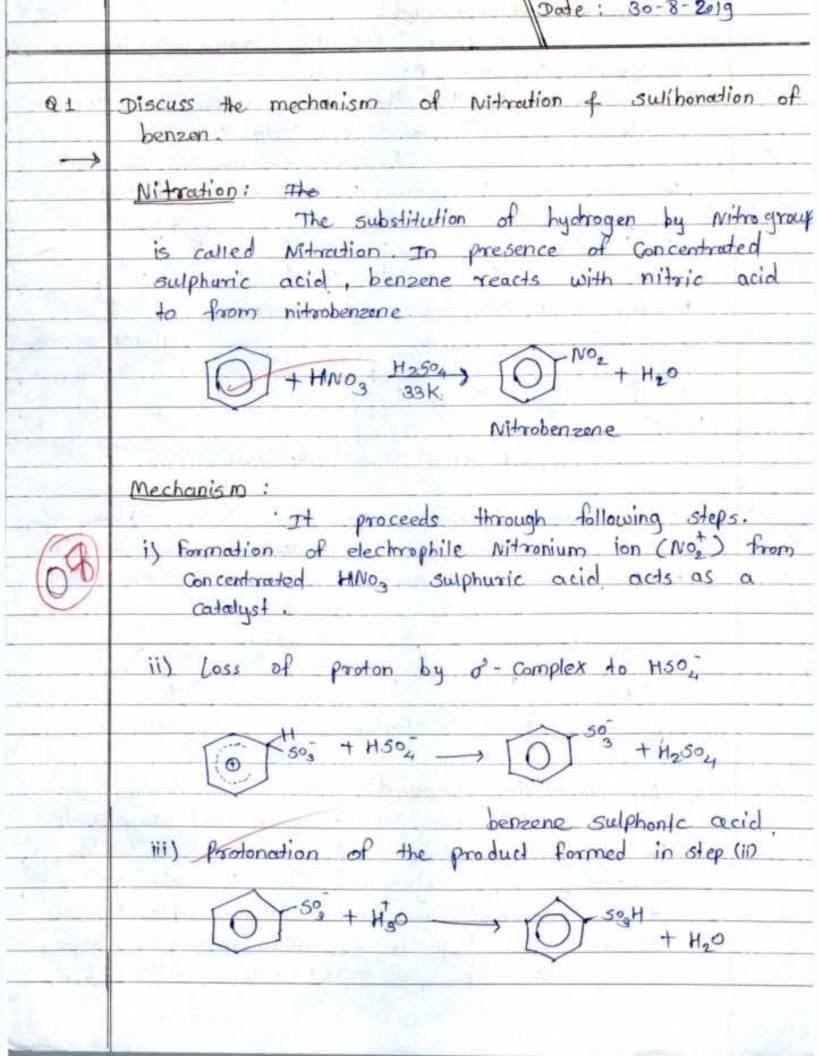

so both equir stable noble gas configuration-

It is the interionic electrostatic force of an thraction developed due to transfer of elections from one atom to another that believe the as all of a long the addition

It is the electrostatic force of attraction bet? oppositely charged ions It is called tonic b-

- ii) Energetics of Jonic bonding formation -The ionic bond depends upon .
  - 1) The ease of formation of cation from electeo--positive ion atom is ionisation potential renergy of atom of element
- 2) The ease of formation of an anion from electreonegative atoms in electeon affinity of an ather is some of element and to be religious in the
  - 3) The ease of combination of appropriate number of oppositely charged ions is lattic energy of the resulting ionic solidar and the state





|     | Pate :30-8-2019                                                                                                                                                               |
|-----|-------------------------------------------------------------------------------------------------------------------------------------------------------------------------------|
| Q.1 | Discuss the mechanism of Nitration and sulthonation of benzene                                                                                                                |
|     | Nitration: The substitution of hydrogen by nitro gruop is called nitration. In presence of concentrated sulphuric acid, benzene reacts with nitral acid to from nitrobenzene. |
| Li  | 1 + HNO3 4504 0 NO2 + 450