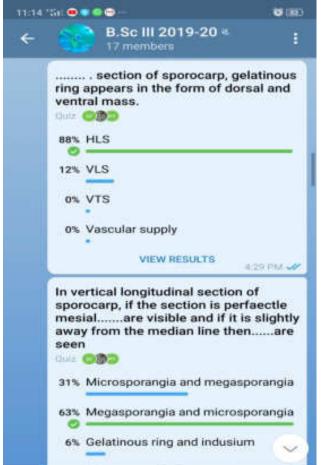

## **Learning levels of the students**

- **Bridge Course**
- **Seminars**
- **Class Tests**
- **Remedial Coaching**
- **Reports of Activities Conducted for** 
  - o Slow and
  - Advanced Learners

Shri Swami Vivekanand Shikshan Sanstha's