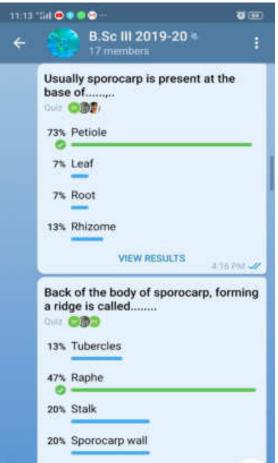

## **Learning levels of the students**

- **Bridge Course**
- **Seminars**
- **Class Tests**
- **Remedial Coaching**
- **Reports of Activities Conducted for** 
  - o Slow and
  - Advanced Learners

Shri Swami Vivekanand Shikshan Sanstha's