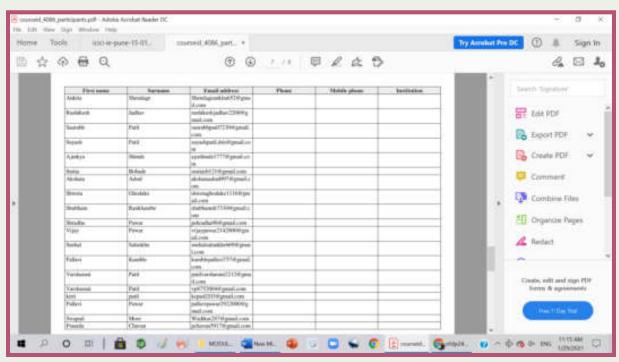

#### **Bridge CourseAttendance**

"सान, विज्ञान आणि सूर्यस्थार रांसाडी विकाणप्रशार"- शिक्षणप्रशी डॉ. राणूजी साधुंदो Padmabhushan Dr. Vasantraodada Patii Mahavidyalaya, Tasgaon Student Attandance Sheet

| Sr. No | Name of the Student | Bull No |             |               | The State of the S | Student and Dat   | 77.1       |            |
|--------|---------------------|---------|-------------|---------------|--------------------------------------------------------------------------------------------------------------------------------------------------------------------------------------------------------------------------------------------------------------------------------------------------------------------------------------------------------------------------------------------------------------------------------------------------------------------------------------------------------------------------------------------------------------------------------------------------------------------------------------------------------------------------------------------------------------------------------------------------------------------------------------------------------------------------------------------------------------------------------------------------------------------------------------------------------------------------------------------------------------------------------------------------------------------------------------------------------------------------------------------------------------------------------------------------------------------------------------------------------------------------------------------------------------------------------------------------------------------------------------------------------------------------------------------------------------------------------------------------------------------------------------------------------------------------------------------------------------------------------------------------------------------------------------------------------------------------------------------------------------------------------------------------------------------------------------------------------------------------------------------------------------------------------------------------------------------------------------------------------------------------------------------------------------------------------------------------------------------------------|-------------------|------------|------------|
|        |                     | 77777   | 5/8/2019    | C 8 20        | 7/8/201                                                                                                                                                                                                                                                                                                                                                                                                                                                                                                                                                                                                                                                                                                                                                                                                                                                                                                                                                                                                                                                                                                                                                                                                                                                                                                                                                                                                                                                                                                                                                                                                                                                                                                                                                                                                                                                                                                                                                                                                                                                                                                                        | 1 3 8 201         | 10 8 20    | 9 12 8/20  |
| 1      | Bhosale Scryalis.   | 5001    | Bayas       | Bayas         | Byall                                                                                                                                                                                                                                                                                                                                                                                                                                                                                                                                                                                                                                                                                                                                                                                                                                                                                                                                                                                                                                                                                                                                                                                                                                                                                                                                                                                                                                                                                                                                                                                                                                                                                                                                                                                                                                                                                                                                                                                                                                                                                                                          | Benali            | BALLIE     | Bound      |
| 2      | chavan mand P.      | 5004    | Maria       | Marovan       | Penguar                                                                                                                                                                                                                                                                                                                                                                                                                                                                                                                                                                                                                                                                                                                                                                                                                                                                                                                                                                                                                                                                                                                                                                                                                                                                                                                                                                                                                                                                                                                                                                                                                                                                                                                                                                                                                                                                                                                                                                                                                                                                                                                        | Melmoon           | Tanaar     | Paravo     |
| 3      | Chavan Volishav V.  | 5004    | V-V-choxar  | VVanuor       | V-V Chavar                                                                                                                                                                                                                                                                                                                                                                                                                                                                                                                                                                                                                                                                                                                                                                                                                                                                                                                                                                                                                                                                                                                                                                                                                                                                                                                                                                                                                                                                                                                                                                                                                                                                                                                                                                                                                                                                                                                                                                                                                                                                                                                     | K.V.Chowan        | X N Chain  | v:Vonese   |
| 4      | Desai vijay v.      |         | Desai       | Desi          | Diesai                                                                                                                                                                                                                                                                                                                                                                                                                                                                                                                                                                                                                                                                                                                                                                                                                                                                                                                                                                                                                                                                                                                                                                                                                                                                                                                                                                                                                                                                                                                                                                                                                                                                                                                                                                                                                                                                                                                                                                                                                                                                                                                         | Deal              | Desail     | Deni       |
| 5      | Glaikwad Rahan O    | 5010    | R.D.G.      | R.D.G.        | R.D.G.                                                                                                                                                                                                                                                                                                                                                                                                                                                                                                                                                                                                                                                                                                                                                                                                                                                                                                                                                                                                                                                                                                                                                                                                                                                                                                                                                                                                                                                                                                                                                                                                                                                                                                                                                                                                                                                                                                                                                                                                                                                                                                                         | R.D.G.            | R.D.G.     | R.D.Gr     |
| G      | God shubhangi M.    | 5013    | Smood       | Spreed        | Smood                                                                                                                                                                                                                                                                                                                                                                                                                                                                                                                                                                                                                                                                                                                                                                                                                                                                                                                                                                                                                                                                                                                                                                                                                                                                                                                                                                                                                                                                                                                                                                                                                                                                                                                                                                                                                                                                                                                                                                                                                                                                                                                          | Smood             | Smand      | Singad     |
| 7      | Hojane Smita m.     | 5015    | Hagares.    | Hojores       | Hayanes                                                                                                                                                                                                                                                                                                                                                                                                                                                                                                                                                                                                                                                                                                                                                                                                                                                                                                                                                                                                                                                                                                                                                                                                                                                                                                                                                                                                                                                                                                                                                                                                                                                                                                                                                                                                                                                                                                                                                                                                                                                                                                                        | The second second | HOSTIP S   | Hayone S.  |
| 8      | Ingole Prayakta 8.  | SOIG    | A.B. Ingale | P.B. Jingok   | P.B.Ingele                                                                                                                                                                                                                                                                                                                                                                                                                                                                                                                                                                                                                                                                                                                                                                                                                                                                                                                                                                                                                                                                                                                                                                                                                                                                                                                                                                                                                                                                                                                                                                                                                                                                                                                                                                                                                                                                                                                                                                                                                                                                                                                     | P-8 Joyck         | P.B.Ingole | PBIrque    |
| 9      | Jacker Russia D.    | 5000    | P.D.3       | E.D.J.        | P.D.7                                                                                                                                                                                                                                                                                                                                                                                                                                                                                                                                                                                                                                                                                                                                                                                                                                                                                                                                                                                                                                                                                                                                                                                                                                                                                                                                                                                                                                                                                                                                                                                                                                                                                                                                                                                                                                                                                                                                                                                                                                                                                                                          | E.D.J             | P.0-3      | PD3        |
| 10     | Jadhay vishal J.    | 50.23   | V-Jadhar    | vijadinis     | v Jodhav                                                                                                                                                                                                                                                                                                                                                                                                                                                                                                                                                                                                                                                                                                                                                                                                                                                                                                                                                                                                                                                                                                                                                                                                                                                                                                                                                                                                                                                                                                                                                                                                                                                                                                                                                                                                                                                                                                                                                                                                                                                                                                                       | v:Tad my          | V-Jodha    | u Jaden    |
| n.     | kadam shehaj M      | 5015    | S.M.K       | 5.M.K         | 51916                                                                                                                                                                                                                                                                                                                                                                                                                                                                                                                                                                                                                                                                                                                                                                                                                                                                                                                                                                                                                                                                                                                                                                                                                                                                                                                                                                                                                                                                                                                                                                                                                                                                                                                                                                                                                                                                                                                                                                                                                                                                                                                          | Simile            | SMIK       | s.m.k      |
| 2      | kamble sakshi M.    | 5027    | Skamble     | Stomble       | Skamble                                                                                                                                                                                                                                                                                                                                                                                                                                                                                                                                                                                                                                                                                                                                                                                                                                                                                                                                                                                                                                                                                                                                                                                                                                                                                                                                                                                                                                                                                                                                                                                                                                                                                                                                                                                                                                                                                                                                                                                                                                                                                                                        | skomb             | Stamble    | skambis    |
| 13     | kumbhan Prayoti P.  | 5030    | (P tanim)   | 190k n milita | Pkanth                                                                                                                                                                                                                                                                                                                                                                                                                                                                                                                                                                                                                                                                                                                                                                                                                                                                                                                                                                                                                                                                                                                                                                                                                                                                                                                                                                                                                                                                                                                                                                                                                                                                                                                                                                                                                                                                                                                                                                                                                                                                                                                         | Paumoto           | Pkumbo     | Physician  |
| 4      | Lakhande Rahit M    | 5031    | P.M.L       | p.m.L         | p.m.L                                                                                                                                                                                                                                                                                                                                                                                                                                                                                                                                                                                                                                                                                                                                                                                                                                                                                                                                                                                                                                                                                                                                                                                                                                                                                                                                                                                                                                                                                                                                                                                                                                                                                                                                                                                                                                                                                                                                                                                                                                                                                                                          | RIMLL             | P.M.L      | R. M.L     |
| 5      | More Arjun R.       | 5038    | A.R. Mene   | ARMON         | More                                                                                                                                                                                                                                                                                                                                                                                                                                                                                                                                                                                                                                                                                                                                                                                                                                                                                                                                                                                                                                                                                                                                                                                                                                                                                                                                                                                                                                                                                                                                                                                                                                                                                                                                                                                                                                                                                                                                                                                                                                                                                                                           | STOPLA A          | A-P-Mene   | Apmye      |
| G      | Natavde who M       |         | N-M-N       | 100           | NAMA                                                                                                                                                                                                                                                                                                                                                                                                                                                                                                                                                                                                                                                                                                                                                                                                                                                                                                                                                                                                                                                                                                                                                                                                                                                                                                                                                                                                                                                                                                                                                                                                                                                                                                                                                                                                                                                                                                                                                                                                                                                                                                                           |                   | u.m.n      | N.M.N      |
| 7      | Posil Apurvo P.     | 5064    | APOSTI -    | ADMAN         | Acail                                                                                                                                                                                                                                                                                                                                                                                                                                                                                                                                                                                                                                                                                                                                                                                                                                                                                                                                                                                                                                                                                                                                                                                                                                                                                                                                                                                                                                                                                                                                                                                                                                                                                                                                                                                                                                                                                                                                                                                                                                                                                                                          | A Don't           | A DON'L    | Atohi      |
| 8      | posit Tyoti R.      | 5047    | 1000000     | -             | IR Postil                                                                                                                                                                                                                                                                                                                                                                                                                                                                                                                                                                                                                                                                                                                                                                                                                                                                                                                                                                                                                                                                                                                                                                                                                                                                                                                                                                                                                                                                                                                                                                                                                                                                                                                                                                                                                                                                                                                                                                                                                                                                                                                      | TAP Patri         | 1 P. Palif | T.p. Pedil |
| 9      | Povil Nikhil v.     | 2002    | Nooth       | Neatil        | Nexti                                                                                                                                                                                                                                                                                                                                                                                                                                                                                                                                                                                                                                                                                                                                                                                                                                                                                                                                                                                                                                                                                                                                                                                                                                                                                                                                                                                                                                                                                                                                                                                                                                                                                                                                                                                                                                                                                                                                                                                                                                                                                                                          | Nulpatii          | Nipodil    | lites#//   |
| 20     | pawin kajal v       | 5063    | K DELLEGY   | k.paum        | Kpeum                                                                                                                                                                                                                                                                                                                                                                                                                                                                                                                                                                                                                                                                                                                                                                                                                                                                                                                                                                                                                                                                                                                                                                                                                                                                                                                                                                                                                                                                                                                                                                                                                                                                                                                                                                                                                                                                                                                                                                                                                                                                                                                          |                   | k-pawan    | Kgawa      |
| 1.5    | eisal Wivedia s-    | 5070    | N.S.P.      | NS.P          | NSP                                                                                                                                                                                                                                                                                                                                                                                                                                                                                                                                                                                                                                                                                                                                                                                                                                                                                                                                                                                                                                                                                                                                                                                                                                                                                                                                                                                                                                                                                                                                                                                                                                                                                                                                                                                                                                                                                                                                                                                                                                                                                                                            | NISP              | NAD        | N-S.P      |
| _      | Pol Shubham S.      | 5071    | S S Pol     | i-s-Pal       | S-S-P01                                                                                                                                                                                                                                                                                                                                                                                                                                                                                                                                                                                                                                                                                                                                                                                                                                                                                                                                                                                                                                                                                                                                                                                                                                                                                                                                                                                                                                                                                                                                                                                                                                                                                                                                                                                                                                                                                                                                                                                                                                                                                                                        | 5.5.1901          | 5.5.70     | 5-5-pol    |
| 13     | Solunkhe Divya S.   | 20,15   | 220         | Das           | -2.c.Q                                                                                                                                                                                                                                                                                                                                                                                                                                                                                                                                                                                                                                                                                                                                                                                                                                                                                                                                                                                                                                                                                                                                                                                                                                                                                                                                                                                                                                                                                                                                                                                                                                                                                                                                                                                                                                                                                                                                                                                                                                                                                                                         | 2.2.0             | 0.6.4      | D-5 9      |
|        | shendge in inal V.  | SON     | Mishenda    | Mishenda      | Marenda                                                                                                                                                                                                                                                                                                                                                                                                                                                                                                                                                                                                                                                                                                                                                                                                                                                                                                                                                                                                                                                                                                                                                                                                                                                                                                                                                                                                                                                                                                                                                                                                                                                                                                                                                                                                                                                                                                                                                                                                                                                                                                                        | Ystenda           |            | Whenle     |
| 2      | Shinde Gowan V      | 5050    |             | GVS           | and the second second                                                                                                                                                                                                                                                                                                                                                                                                                                                                                                                                                                                                                                                                                                                                                                                                                                                                                                                                                                                                                                                                                                                                                                                                                                                                                                                                                                                                                                                                                                                                                                                                                                                                                                                                                                                                                                                                                                                                                                                                                                                                                                          | -                 |            | G.V.S      |
| G      | Shinde Pritom G     | ONP     | SWO 2       |               | Skirde                                                                                                                                                                                                                                                                                                                                                                                                                                                                                                                                                                                                                                                                                                                                                                                                                                                                                                                                                                                                                                                                                                                                                                                                                                                                                                                                                                                                                                                                                                                                                                                                                                                                                                                                                                                                                                                                                                                                                                                                                                                                                                                         |                   |            | +SRind     |