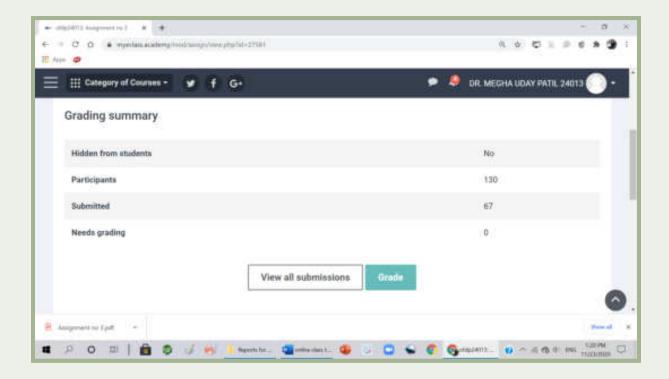

emistry for Physical Chemistry student of B.Sc. III- Sem- V. In last session we have taken Feedbacks from student. Finally, we conduct Test on complete topic and we issued certificate to those students who quality final test with minimum 70% marks.

# List of participants:

















### **Insights of Course:**

### **Day 1:**





#### **Day 2:**







#### **Day 3:**



#### **Day 4:**





#### **Day 5:**



### **Day 6:**



#### **Day 7:**





#### **Day 8:**



### **Day 9:**



### **Day 10:**



#### **Day 11:**





#### **Day 12:**



### **Day 13:**



#### Day 14 & 15:



#### **Day 16:**



#### **Day 17:**





#### **Day 18:**





# CLASS TEST AND ASSIGNMENTS TAKEN DURING COURSE:

Here we attached some screenshots of Checked Assignments conducted during course















#### **CERTIFICATES ISSUED TO STUDENT:**



Report Submitted by,



Assistant Professor in Chemistry





"Dissemination of Education through Knowledge, Science and Culture"
-Shikshanmaharshi Dr. Bapuji Salunkhe.

Shri. Swami vivekanand shikshan sanstha's

# Padmabhushan Dr. Vasantraodada Patil Mahavidylaya, Tasgaon, Sangli-416312, Maharashtra

# **Department of English and IQAC**

#### **ONE DAY WORKSHOP ON**

SOFT SKILLS AND PERSONALITY DEVELOPMENT

In Collaboration with Lead College Scheme, Shivaji University, Kolhapur

6<sup>th</sup> February 2019

2018-19

| Activity            | ONE DAY WORKSHOP ON SOFT SKILLS AND               |
|---------------------|---------------------------------------------------|
|                     | PERSONALITY DEVELOPMENT