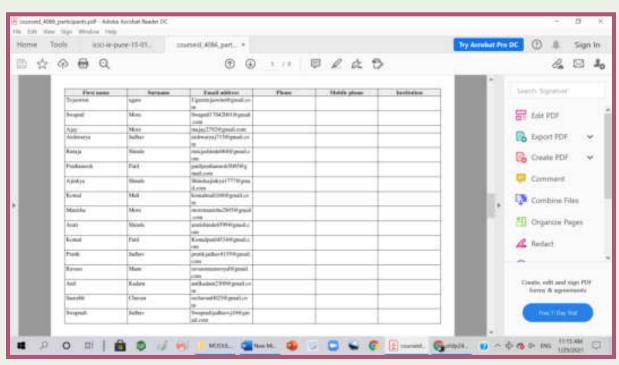

#### **Bridge CourseAttendance**

"सान, विज्ञान आणि सूर्यस्थार रांसाडी विकाणप्रशार"- शिक्षणप्रशी डॉ. राणूजी साधुंदो Padmabhushan Dr. Vasantraodada Patii Mahavidyalaya, Tasgaon Student Attandance Sheet

| Sr. No | Name of the Student | Bull No |             |               | The State of the S | Student and Dat   | 77.1       |            |
|--------|---------------------|---------|-------------|---------------|--------------------------------------------------------------------------------------------------------------------------------------------------------------------------------------------------------------------------------------------------------------------------------------------------------------------------------------------------------------------------------------------------------------------------------------------------------------------------------------------------------------------------------------------------------------------------------------------------------------------------------------------------------------------------------------------------------------------------------------------------------------------------------------------------------------------------------------------------------------------------------------------------------------------------------------------------------------------------------------------------------------------------------------------------------------------------------------------------------------------------------------------------------------------------------------------------------------------------------------------------------------------------------------------------------------------------------------------------------------------------------------------------------------------------------------------------------------------------------------------------------------------------------------------------------------------------------------------------------------------------------------------------------------------------------------------------------------------------------------------------------------------------------------------------------------------------------------------------------------------------------------------------------------------------------------------------------------------------------------------------------------------------------------------------------------------------------------------------------------------------------|-------------------|------------|------------|
|        |                     | 77777   | 5/8/2019    | C 8 20        | 7/8/201                                                                                                                                                                                                                                                                                                                                                                                                                                                                                                                                                                                                                                                                                                                                                                                                                                                                                                                                                                                                                                                                                                                                                                                                                                                                                                                                                                                                                                                                                                                                                                                                                                                                                                                                                                                                                                                                                                                                                                                                                                                                                                                        | 1 3 8 201         | 10 8 20    | 9 12 8/20  |
| 1      | Bhosale Scryalis.   | 5001    | Bayas       | Bayas         | Byall                                                                                                                                                                                                                                                                                                                                                                                                                                                                                                                                                                                                                                                                                                                                                                                                                                                                                                                                                                                                                                                                                                                                                                                                                                                                                                                                                                                                                                                                                                                                                                                                                                                                                                                                                                                                                                                                                                                                                                                                                                                                                                                          | Benali            | BALLIE     | Bound      |
| 2      | chavan mand P.      | 5004    | Maria       | Marovan       | Penguar                                                                                                                                                                                                                                                                                                                                                                                                                                                                                                                                                                                                                                                                                                                                                                                                                                                                                                                                                                                                                                                                                                                                                                                                                                                                                                                                                                                                                                                                                                                                                                                                                                                                                                                                                                                                                                                                                                                                                                                                                                                                                                                        | Melmoon           | Tanaar     | Paravo     |
| 3      | Chavan Volishav V.  | 5004    | V-V-choxar  | VVanuor       | V-V Chavar                                                                                                                                                                                                                                                                                                                                                                                                                                                                                                                                                                                                                                                                                                                                                                                                                                                                                                                                                                                                                                                                                                                                                                                                                                                                                                                                                                                                                                                                                                                                                                                                                                                                                                                                                                                                                                                                                                                                                                                                                                                                                                                     | K.V.Chowan        | X N Chain  | v:Vonese   |
| 4      | Desai vijay v.      |         | Desai       | Desi          | Diesai                                                                                                                                                                                                                                                                                                                                                                                                                                                                                                                                                                                                                                                                                                                                                                                                                                                                                                                                                                                                                                                                                                                                                                                                                                                                                                                                                                                                                                                                                                                                                                                                                                                                                                                                                                                                                                                                                                                                                                                                                                                                                                                         | Deal              | Desail     | Deni       |
| 5      | Glaikwad Rahan O    | 5010    | R.D.G.      | R.D.G.        | R.D.G.                                                                                                                                                                                                                                                                                                                                                                                                                                                                                                                                                                                                                                                                                                                                                                                                                                                                                                                                                                                                                                                                                                                                                                                                                                                                                                                                                                                                                                                                                                                                                                                                                                                                                                                                                                                                                                                                                                                                                                                                                                                                                                                         | R.D.G.            | R.D.G.     | R.D.Gr     |
| G      | God shubhangi M.    | 5013    | Smood       | Spreed        | Smood                                                                                                                                                                                                                                                                                                                                                                                                                                                                                                                                                                                                                                                                                                                                                                                                                                                                                                                                                                                                                                                                                                                                                                                                                                                                                                                                                                                                                                                                                                                                                                                                                                                                                                                                                                                                                                                                                                                                                                                                                                                                                                                          | Smood             | Smand      | Singad     |
| 7      | Hojane Smita m.     | 5015    | Hagares.    | Hojores       | Hayanes                                                                                                                                                                                                                                                                                                                                                                                                                                                                                                                                                                                                                                                                                                                                                                                                                                                                                                                                                                                                                                                                                                                                                                                                                                                                                                                                                                                                                                                                                                                                                                                                                                                                                                                                                                                                                                                                                                                                                                                                                                                                                                                        | The second second | HOSTIP S   | Hayone S.  |
| 8      | Ingole Prayakta 8.  | SOIG    | A.B. Ingale | P.B. Jingok   | P.B.Ingele                                                                                                                                                                                                                                                                                                                                                                                                                                                                                                                                                                                                                                                                                                                                                                                                                                                                                                                                                                                                                                                                                                                                                                                                                                                                                                                                                                                                                                                                                                                                                                                                                                                                                                                                                                                                                                                                                                                                                                                                                                                                                                                     | P-8 Joyck         | P.B.Ingole | PBIrque    |
| 9      | Jacker Russia D.    | 5000    | P.D.3       | E.D.J.        | P.D.7                                                                                                                                                                                                                                                                                                                                                                                                                                                                                                                                                                                                                                                                                                                                                                                                                                                                                                                                                                                                                                                                                                                                                                                                                                                                                                                                                                                                                                                                                                                                                                                                                                                                                                                                                                                                                                                                                                                                                                                                                                                                                                                          | E.D.J             | P.0-3      | PD3        |
| 10     | Jadhay vishal J.    | 50.23   | V-Jadhar    | vijadinis     | v Jodhav                                                                                                                                                                                                                                                                                                                                                                                                                                                                                                                                                                                                                                                                                                                                                                                                                                                                                                                                                                                                                                                                                                                                                                                                                                                                                                                                                                                                                                                                                                                                                                                                                                                                                                                                                                                                                                                                                                                                                                                                                                                                                                                       | v:Tad my          | V-Jodha    | u Jaden    |
| n.     | kadam shehaj M      | 5015    | S.M.K       | 5.M.K         | 51916                                                                                                                                                                                                                                                                                                                                                                                                                                                                                                                                                                                                                                                                                                                                                                                                                                                                                                                                                                                                                                                                                                                                                                                                                                                                                                                                                                                                                                                                                                                                                                                                                                                                                                                                                                                                                                                                                                                                                                                                                                                                                                                          | Simile            | SMIK       | s.m.k      |
| 2      | kamble sakshi M.    | 5027    | Skamble     | Stomble       | Skamble                                                                                                                                                                                                                                                                                                                                                                                                                                                                                                                                                                                                                                                                                                                                                                                                                                                                                                                                                                                                                                                                                                                                                                                                                                                                                                                                                                                                                                                                                                                                                                                                                                                                                                                                                                                                                                                                                                                                                                                                                                                                                                                        | skomb             | Stamble    | skambis    |
| 13     | kumbhan Prayoti P.  | 5030    | (P tanim)   | 190k n milita | Pkanth                                                                                                                                                                                                                                                                                                                                                                                                                                                                                                                                                                                                                                                                                                                                                                                                                                                                                                                                                                                                                                                                                                                                                                                                                                                                                                                                                                                                                                                                                                                                                                                                                                                                                                                                                                                                                                                                                                                                                                                                                                                                                                                         | Paumoto           | Pkumbo     | Physician  |
| 4      | Lakhande Rahit M    | 5031    | P.M.L       | p.m.L         | p.m.L                                                                                                                                                                                                                                                                                                                                                                                                                                                                                                                                                                                                                                                                                                                                                                                                                                                                                                                                                                                                                                                                                                                                                                                                                                                                                                                                                                                                                                                                                                                                                                                                                                                                                                                                                                                                                                                                                                                                                                                                                                                                                                                          | RIMLL             | P.M.L      | R. M.L     |
| 5      | More Arjun R.       | 5038    | A.R. Mene   | ARMON         | More                                                                                                                                                                                                                                                                                                                                                                                                                                                                                                                                                                                                                                                                                                                                                                                                                                                                                                                                                                                                                                                                                                                                                                                                                                                                                                                                                                                                                                                                                                                                                                                                                                                                                                                                                                                                                                                                                                                                                                                                                                                                                                                           | STOPLA A          | A-P-Mene   | Apmye      |
| G      | Natavde who M       |         | N-M-N       | 100           | NAMA                                                                                                                                                                                                                                                                                                                                                                                                                                                                                                                                                                                                                                                                                                                                                                                                                                                                                                                                                                                                                                                                                                                                                                                                                                                                                                                                                                                                                                                                                                                                                                                                                                                                                                                                                                                                                                                                                                                                                                                                                                                                                                                           |                   | u.m.n      | N.M.N      |
| 7      | Posil Apurvo P.     | 5064    | APOSTI -    | ADMAN         | Acail                                                                                                                                                                                                                                                                                                                                                                                                                                                                                                                                                                                                                                                                                                                                                                                                                                                                                                                                                                                                                                                                                                                                                                                                                                                                                                                                                                                                                                                                                                                                                                                                                                                                                                                                                                                                                                                                                                                                                                                                                                                                                                                          | A Don't           | A DON'L    | Atohi      |
| 8      | posit Tyoti R.      | 5047    | 1000000     | -             | IR Postil                                                                                                                                                                                                                                                                                                                                                                                                                                                                                                                                                                                                                                                                                                                                                                                                                                                                                                                                                                                                                                                                                                                                                                                                                                                                                                                                                                                                                                                                                                                                                                                                                                                                                                                                                                                                                                                                                                                                                                                                                                                                                                                      | TAP Patri         | 1 P. Palif | T.p. Pedil |
| 9      | Povil Nikhil v.     | 2002    | Nooth       | Neatil        | Nexti                                                                                                                                                                                                                                                                                                                                                                                                                                                                                                                                                                                                                                                                                                                                                                                                                                                                                                                                                                                                                                                                                                                                                                                                                                                                                                                                                                                                                                                                                                                                                                                                                                                                                                                                                                                                                                                                                                                                                                                                                                                                                                                          | Nulpatii          | Nipodil    | lites#//   |
| 20     | pawin kajal v       | 5063    | K DELLEGY   | k.paum        | Kpeum                                                                                                                                                                                                                                                                                                                                                                                                                                                                                                                                                                                                                                                                                                                                                                                                                                                                                                                                                                                                                                                                                                                                                                                                                                                                                                                                                                                                                                                                                                                                                                                                                                                                                                                                                                                                                                                                                                                                                                                                                                                                                                                          |                   | k-pawan    | Kgawa      |
| 1.5    | eisal Wivedia s-    | 5070    | N.S.P.      | NS.P          | NSP                                                                                                                                                                                                                                                                                                                                                                                                                                                                                                                                                                                                                                                                                                                                                                                                                                                                                                                                                                                                                                                                                                                                                                                                                                                                                                                                                                                                                                                                                                                                                                                                                                                                                                                                                                                                                                                                                                                                                                                                                                                                                                                            | NISP              | NAD        | N-S.P      |
| _      | Pol Shubham S.      | 5071    | S S Pol     | i-s-Pal       | S-S-P01                                                                                                                                                                                                                                                                                                                                                                                                                                                                                                                                                                                                                                                                                                                                                                                                                                                                                                                                                                                                                                                                                                                                                                                                                                                                                                                                                                                                                                                                                                                                                                                                                                                                                                                                                                                                                                                                                                                                                                                                                                                                                                                        | 5.5.1901          | 5.5.70     | 5-5-pol    |
| 13     | Solunkhe Divya S.   | 20,15   | 220         | Das           | -2.c.Q                                                                                                                                                                                                                                                                                                                                                                                                                                                                                                                                                                                                                                                                                                                                                                                                                                                                                                                                                                                                                                                                                                                                                                                                                                                                                                                                                                                                                                                                                                                                                                                                                                                                                                                                                                                                                                                                                                                                                                                                                                                                                                                         | 2.2.0             | 0.6.4      | D-5 9      |
|        | shendge in inal V.  | SON     | Mishenda    | Mishenda      | Marenda                                                                                                                                                                                                                                                                                                                                                                                                                                                                                                                                                                                                                                                                                                                                                                                                                                                                                                                                                                                                                                                                                                                                                                                                                                                                                                                                                                                                                                                                                                                                                                                                                                                                                                                                                                                                                                                                                                                                                                                                                                                                                                                        | Ystenda           |            | Whenle     |
| 2      | Shinde Gowan V      | 5050    |             | GVS           | and the second second                                                                                                                                                                                                                                                                                                                                                                                                                                                                                                                                                                                                                                                                                                                                                                                                                                                                                                                                                                                                                                                                                                                                                                                                                                                                                                                                                                                                                                                                                                                                                                                                                                                                                                                                                                                                                                                                                                                                                                                                                                                                                                          | -                 |            | G.V.S      |
| G      | Shinde Pritom G     | ONP     | SWO 2       |               | Skirde                                                                                                                                                                                                                                                                                                                                                                                                                                                                                                                                                                                                                                                                                                                                                                                                                                                                                                                                                                                                                                                                                                                                                                                                                                                                                                                                                                                                                                                                                                                                                                                                                                                                                                                                                                                                                                                                                                                                                                                                                                                                                                                         |                   |            | +SRind     |