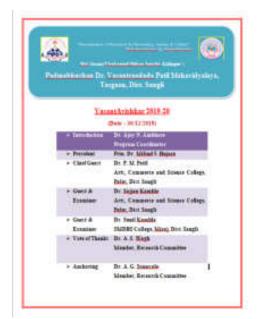

| Technology Title of the Project This firms | First Second |











Dr. Ajay N. Ambhore (Coordinator)

Prin. Dr. Milind S. Hujare
Principal
Padmabhushan Dr. Vasantraodada Patil
Mahavidyalaya, Tasgaon (Sangli).