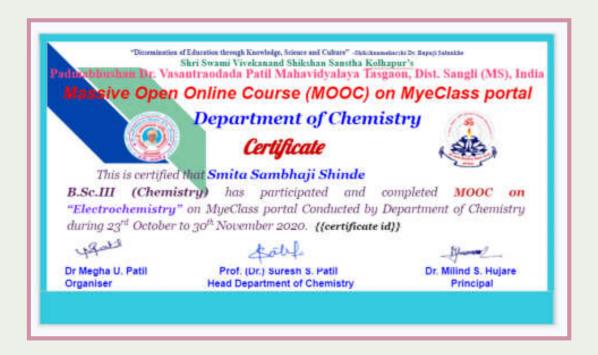

Sem- V. In last session we have taken Feedbacks from student. Finally, we conduct Test on complete topic and we issued certificate to those students who quality final test with minimum 70% marks.

# List of participants:

















### **Insights of Course:**

### **Day 1:**





#### **Day 2:**







#### **Day 3:**



#### **Day 4:**





#### **Day 5:**



### **Day 6:**



#### **Day 7:**





#### **Day 8:**



### **Day 9:**



### **Day 10:**



#### **Day 11:**





#### **Day 12:**



### **Day 13:**



#### Day 14 & 15:



#### **Day 16:**



#### **Day 17:**





#### **Day 18:**





# CLASS TEST AND ASSIGNMENTS TAKEN DURING COURSE:

Here we attached some screenshots of Checked Assignments conducted during course















#### **CERTIFICATES ISSUED TO STUDENT:**



Report Submitted by,



Assistant Professor in Chemistry





"Dissemination of Education through Knowledge, Science and Culture"
-Shikshanmaharshi Dr. Bapuji Salunkhe.

Shri. Swami vivekanand shikshan sanstha's

# Padmabhushan Dr. Vasantraodada Patil Mahavidylaya, Tasgaon, Sangli-416312, Maharashtra

# **Department of English and IQAC**

#### **ONE DAY WORKSHOP ON**

SOFT SKILLS AND PERSONALITY DEVELOPMENT

In Collaboration with Lead College Scheme, Shivaji University, Kolhapur

6<sup>th</sup> February 2019

2018-19

| Activity            | ONE DAY WORKSHOP ON SOFT SKILLS AND               |
|---------------------|---------------------------------------------------|
|                     | PERSONALITY DEVELOPMENT                           |
|                     | Jointly Organized by L