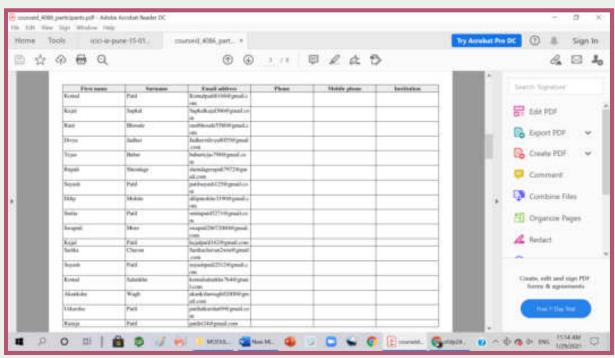

#### **Bridge CourseAttendance**

"सान, विज्ञान आणि सूर्यस्थार रांसाडी विकाणप्रशार"- शिक्षणप्रशी डॉ. राणूजी साधुंदो Padmabhushan Dr. Vasantraodada Patii Mahavidyalaya, Tasgaon Student Attandance Sheet

| Sr. No | Name of the Student | Bull No |             |               | The State of the S | Student and Dat   | 77.1       |            |
|--------|---------------------|---------|-------------|---------------|--------------------------------------------------------------------------------------------------------------------------------------------------------------------------------------------------------------------------------------------------------------------------------------------------------------------------------------------------------------------------------------------------------------------------------------------------------------------------------------------------------------------------------------------------------------------------------------------------------------------------------------------------------------------------------------------------------------------------------------------------------------------------------------------------------------------------------------------------------------------------------------------------------------------------------------------------------------------------------------------------------------------------------------------------------------------------------------------------------------------------------------------------------------------------------------------------------------------------------------------------------------------------------------------------------------------------------------------------------------------------------------------------------------------------------------------------------------------------------------------------------------------------------------------------------------------------------------------------------------------------------------------------------------------------------------------------------------------------------------------------------------------------------------------------------------------------------------------------------------------------------------------------------------------------------------------------------------------------------------------------------------------------------------------------------------------------------------------------------------------------------|-------------------|------------|------------|
|        |                     | 77777   | 5/8/2019    | C 8 20        | 7/8/201                                                                                                                                                                                                                                                                                                                                                                                                                                                                                                                                                                                                                                                                                                                                                                                                                                                                                                                                                                                                                                                                                                                                                                                                                                                                                                                                                                                                                                                                                                                                                                                                                                                                                                                                                                                                                                                                                                                                                                                                                                                                                                                        | 1 3 8 201         | 10 8 20    | 9 12 8/20  |
| 1      | Bhosale Scryalis.   | 5001    | Bayas       | Bayas         | Byall                                                                                                                                                                                                                                                                                                                                                                                                                                                                                                                                                                                                                                                                                                                                                                                                                                                                                                                                                                                                                                                                                                                                                                                                                                                                                                                                                                                                                                                                                                                                                                                                                                                                                                                                                                                                                                                                                                                                                                                                                                                                                                                          | Benali            | BALLIE     | Bound      |
| 2      | chavan mand P.      | 5004    | Maria       | Marovan       | Penguar                                                                                                                                                                                                                                                                                                                                                                                                                                                                                                                                                                                                                                                                                                                                                                                                                                                                                                                                                                                                                                                                                                                                                                                                                                                                                                                                                                                                                                                                                                                                                                                                                                                                                                                                                                                                                                                                                                                                                                                                                                                                                                                        | Melmoon           | Tanaar     | Paravo     |
| 3      | Chavan Volishav V.  | 5004    | V-V-choxar  | VVanuor       | V-V Chavar                                                                                                                                                                                                                                                                                                                                                                                                                                                                                                                                                                                                                                                                                                                                                                                                                                                                                                                                                                                                                                                                                                                                                                                                                                                                                                                                                                                                                                                                                                                                                                                                                                                                                                                                                                                                                                                                                                                                                                                                                                                                                                                     | K.V.Chowan        | X N Chain  | v:Vonese   |
| 4      | Desai vijay v.      |         | Desai       | Desi          | Diesai                                                                                                                                                                                                                                                                                                                                                                                                                                                                                                                                                                                                                                                                                                                                                                                                                                                                                                                                                                                                                                                                                                                                                                                                                                                                                                                                                                                                                                                                                                                                                                                                                                                                                                                                                                                                                                                                                                                                                                                                                                                                                                                         | Deal              | Desail     | Deni       |
| 5      | Glaikwad Rahan O    | 5010    | R.D.G.      | R.D.G.        | R.D.G.                                                                                                                                                                                                                                                                                                                                                                                                                                                                                                                                                                                                                                                                                                                                                                                                                                                                                                                                                                                                                                                                                                                                                                                                                                                                                                                                                                                                                                                                                                                                                                                                                                                                                                                                                                                                                                                                                                                                                                                                                                                                                                                         | R.D.G.            | R.D.G.     | R.D.Gr     |
| G      | God shubhangi M.    | 5013    | Smood       | Spreed        | Smood                                                                                                                                                                                                                                                                                                                                                                                                                                                                                                                                                                                                                                                                                                                                                                                                                                                                                                                                                                                                                                                                                                                                                                                                                                                                                                                                                                                                                                                                                                                                                                                                                                                                                                                                                                                                                                                                                                                                                                                                                                                                                                                          | Smood             | Smand      | Singad     |
| 7      | Hojane Smita m.     | 5015    | Hagares.    | Hojores       | Hayanes                                                                                                                                                                                                                                                                                                                                                                                                                                                                                                                                                                                                                                                                                                                                                                                                                                                                                                                                                                                                                                                                                                                                                                                                                                                                                                                                                                                                                                                                                                                                                                                                                                                                                                                                                                                                                                                                                                                                                                                                                                                                                                                        | The second second | HOSTIP S   | Hayone S.  |
| 8      | Ingole Prayakta 8.  | SOIG    | A.B. Ingale | P.B. Jingok   | P.B.Ingele                                                                                                                                                                                                                                                                                                                                                                                                                                                                                                                                                                                                                                                                                                                                                                                                                                                                                                                                                                                                                                                                                                                                                                                                                                                                                                                                                                                                                                                                                                                                                                                                                                                                                                                                                                                                                                                                                                                                                                                                                                                                                                                     | P-8 Joyck         | P.B.Ingole | PBIrque    |
| 9      | Jacker Russia D.    | 5000    | P.D.3       | E.D.J.        | P.D.7                                                                                                                                                                                                                                                                                                                                                                                                                                                                                                                                                                                                                                                                                                                                                                                                                                                                                                                                                                                                                                                                                                                                                                                                                                                                                                                                                                                                                                                                                                                                                                                                                                                                                                                                                                                                                                                                                                                                                                                                                                                                                                                          | E.D.J             | P.0-3      | PD3        |
| 10     | Jadhay vishal J.    | 50.23   | V-Jadhar    | vijadinis     | v Jodhav                                                                                                                                                                                                                                                                                                                                                                                                                                                                                                                                                                                                                                                                                                                                                                                                                                                                                                                                                                                                                                                                                                                                                                                                                                                                                                                                                                                                                                                                                                                                                                                                                                                                                                                                                                                                                                                                                                                                                                                                                                                                                                                       | v:Tad my          | V-Jodha    | u Jaden    |
| n.     | kadam shehaj M      | 5015    | S.M.K       | 5.M.K         | 51916                                                                                                                                                                                                                                                                                                                                                                                                                                                                                                                                                                                                                                                                                                                                                                                                                                                                                                                                                                                                                                                                                                                                                                                                                                                                                                                                                                                                                                                                                                                                                                                                                                                                                                                                                                                                                                                                                                                                                                                                                                                                                                                          | Simile            | SMIK       | s.m.k      |
| 2      | kamble sakshi M.    | 5027    | Skamble     | Stomble       | Skamble                                                                                                                                                                                                                                                                                                                                                                                                                                                                                                                                                                                                                                                                                                                                                                                                                                                                                                                                                                                                                                                                                                                                                                                                                                                                                                                                                                                                                                                                                                                                                                                                                                                                                                                                                                                                                                                                                                                                                                                                                                                                                                                        | skomb             | Stamble    | skambis    |
| 13     | kumbhan Prayoti P.  | 5030    | (P tanim)   | 190k n milita | Pkanth                                                                                                                                                                                                                                                                                                                                                                                                                                                                                                                                                                                                                                                                                                                                                                                                                                                                                                                                                                                                                                                                                                                                                                                                                                                                                                                                                                                                                                                                                                                                                                                                                                                                                                                                                                                                                                                                                                                                                                                                                                                                                                                         | Paumoto           | Pkumbo     | Physician  |
| 4      | Lakhande Rahit M    | 5031    | P.M.L       | p.m.L         | p.m.L                                                                                                                                                                                                                                                                                                                                                                                                                                                                                                                                                                                                                                                                                                                                                                                                                                                                                                                                                                                                                                                                                                                                                                                                                                                                                                                                                                                                                                                                                                                                                                                                                                                                                                                                                                                                                                                                                                                                                                                                                                                                                                                          | RIMLL             | P.M.L      | R. M.L     |
| 5      | More Arjun R.       | 5038    | A.R. Mene   | ARMON         | More                                                                                                                                                                                                                                                                                                                                                                                                                                                                                                                                                                                                                                                                                                                                                                                                                                                                                                                                                                                                                                                                                                                                                                                                                                                                                                                                                                                                                                                                                                                                                                                                                                                                                                                                                                                                                                                                                                                                                                                                                                                                                                                           | STOPLA A          | A-P-Mene   | Apmye      |
| G      | Natavde who M       |         | N-M-N       | 100           | NAMA                                                                                                                                                                                                                                                                                                                                                                                                                                                                                                                                                                                                                                                                                                                                                                                                                                                                                                                                                                                                                                                                                                                                                                                                                                                                                                                                                                                                                                                                                                                                                                                                                                                                                                                                                                                                                                                                                                                                                                                                                                                                                                                           |                   | u.m.n      | N.M.N      |
| 7      | Posil Apurvo P.     | 5064    | APOSTI -    | ADMAN         | Acail                                                                                                                                                                                                                                                                                                                                                                                                                                                                                                                                                                                                                                                                                                                                                                                                                                                                                                                                                                                                                                                                                                                                                                                                                                                                                                                                                                                                                                                                                                                                                                                                                                                                                                                                                                                                                                                                                                                                                                                                                                                                                                                          | A Don't           | A DON'L    | Atohi      |
| 8      | posit Tyoti R.      | 5047    | 1000000     | -             | IR Postil                                                                                                                                                                                                                                                                                                                                                                                                                                                                                                                                                                                                                                                                                                                                                                                                                                                                                                                                                                                                                                                                                                                                                                                                                                                                                                                                                                                                                                                                                                                                                                                                                                                                                                                                                                                                                                                                                                                                                                                                                                                                                                                      | TAP Patri         | 1 P. Palif | T.p. Pedil |
| 9      | Povil Nikhil v.     | 2002    | Nooth       | Neatil        | Nexti                                                                                                                                                                                                                                                                                                                                                                                                                                                                                                                                                                                                                                                                                                                                                                                                                                                                                                                                                                                                                                                                                                                                                                                                                                                                                                                                                                                                                                                                                                                                                                                                                                                                                                                                                                                                                                                                                                                                                                                                                                                                                                                          | Nulpatii          | Nipodil    | lites#//   |
| 20     | pawin kajal v       | 5063    | K DELLEGY   | k.paum        | Kpeum                                                                                                                                                                                                                                                                                                                                                                                                                                                                                                                                                                                                                                                                                                                                                                                                                                                                                                                                                                                                                                                                                                                                                                                                                                                                                                                                                                                                                                                                                                                                                                                                                                                                                                                                                                                                                                                                                                                                                                                                                                                                                                                          |                   | k-pawan    | Kgawa      |
| 1.5    | eisal Wivedia s-    | 5070    | N.S.P.      | NS.P          | NSP                                                                                                                                                                                                                                                                                                                                                                                                                                                                                                                                                                                                                                                                                                                                                                                                                                                                                                                                                                                                                                                                                                                                                                                                                                                                                                                                                                                                                                                                                                                                                                                                                                                                                                                                                                                                                                                                                                                                                                                                                                                                                                                            | NISP              | NAD        | N-S.P      |
| _      | Pol Shubham S.      | 5071    | S S Pol     | i-s-Pal       | S-S-P01                                                                                                                                                                                                                                                                                                                                                                                                                                                                                                                                                                                                                                                                                                                                                                                                                                                                                                                                                                                                                                                                                                                                                                                                                                                                                                                                                                                                                                                                                                                                                                                                                                                                                                                                                                                                                                                                                                                                                                                                                                                                                                                        | 5.5.1901          | 5.5.70     | 5-5-pol    |
| 13     | Solunkhe Divya S.   | 20,15   | 220         | Das           | -2.c.Q                                                                                                                                                                                                                                                                                                                                                                                                                                                                                                                                                                                                                                                                                                                                                                                                                                                                                                                                                                                                                                                                                                                                                                                                                                                                                                                                                                                                                                                                                                                                                                                                                                                                                                                                                                                                                                                                                                                                                                                                                                                                                                                         | 2.2.0             | 0.6.4      | D-5 9      |
|        | shendge in inal V.  | SON     | Mishenda    | Mishenda      | Marenda                                                                                                                                                                                                                                                                                                                                                                                                                                                                                                                                                                                                                                                                                                                                                                                                                                                                                                                                                                                                                                                                                                                                                                                                                                                                                                                                                                                                                                                                                                                                                                                                                                                                                                                                                                                                                                                                                                                                                                                                                                                                                                                        | Ystenda           |            | Whenle     |
| 2      | Shinde Gowan V      | 5050    |             | GVS           | and the second second                                                                                                                                                                                                                                                                                                                                                                                                                                                                                                                                                                                                                                                                                                                                                                                                                                                                                                                                                                                                                                                                                                                                                                                                                                                                                                                                                                                                                                                                                                                                                                                                                                                                                                                                                                                                                                                                                                                                                                                                                                                                                                          | -                 |            | G.V.S      |
| G      | Shinde Pritom G     | ONP     | SWO 2       |               | Skirde                                                                                                                                                                                                                                                                                                                                                                                                                                                                                                                                                                                                                                                                                                                                                                                                                                                                                                                                                                                                                                                                                                                                                                                                                                                                                                                                                                                                                                                                                                                                                                                                                                                                                                                                                                                                                                                                                                                                                                                                                                                                                                                         |                   |            | +SRind     |