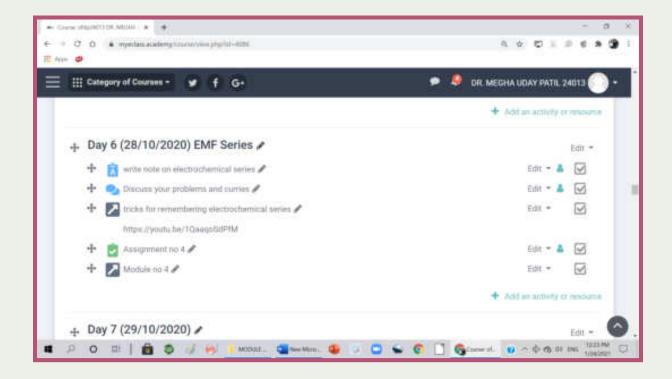

of Module, Notes, Assessment and Assignment.

MOOC has become an effective solution to conduct online lectures at a low cost.

We conduct this course by providing Study material in terms of self-prepared modules and notes regarding

module. Also we have taken daily assessment and assignments on module of each point in syllabus.

We have covered topic Electrochemistry for Physical Chemistry student of B.Sc. III- Sem- V. In last session we have taken Feedbacks from student. Finally, we conduct Test on complete topic and we issued certificate to those students who quality final test with minimum 70% marks.

# List of participants:

















### **Insights of Course:**

### **Day 1:**





#### **Day 2:**







#### **Day 3:**



#### **Day 4:**





#### **Day 5:**



### **Day 6:**



#### **Day 7:**





#### **Day 8:**



### **Day 9:**



### **Day 10:**



#### **Day 11:**





#### **Day 12:**



### **Day 13:**



#### Day 14 & 15:



#### **Day 16:**



#### **Day 17:**





#### **Day 18:**





# CLASS TEST AND ASSIGNMENTS TAKEN DURING COURSE:

Here we attached some screenshots of Checked Assignments conducted during course















#### **CERTIFICATES ISSUED TO STUDENT:**



Report Submitted by,



Assistant Professor in Chemistry





"Dissemination of Education through Knowledge, Science and Culture"
-Shikshanmaharshi Dr. Bapuji Salunkhe.

Shri. Swami vivekanand shikshan sanstha's

# Padmabhushan Dr. Vasantraodada Patil Mahavidylaya, Tasgaon, Sangli-416312, Maharashtra

# **Department of English and IQAC**

#### **ONE DAY WORKSHOP ON**

SOFT SKILLS A