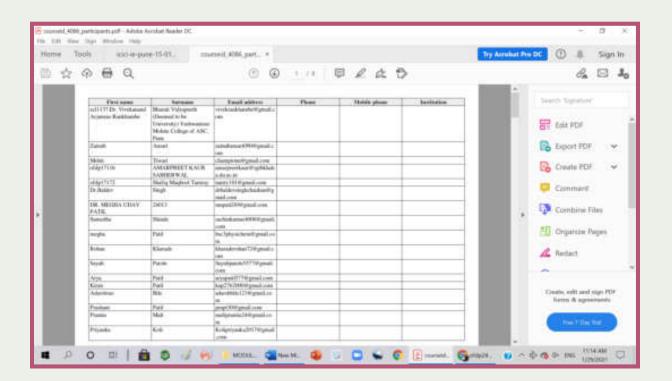

#### **Bridge CourseAttendance**

"सान, विज्ञान आणि सूर्यस्थार रांसाडी विकाणप्रशार"- शिक्षणप्रशी डॉ. राणूजी साधुंदो Padmabhushan Dr. Vasantraodada Patii Mahavidyalaya, Tasgaon Student Attandance Sheet

| Sr. No | Name of the Student | Bull No |             |               | The State of the S | Student and Dat   | 77.1       |            |
|--------|---------------------|---------|-------------|---------------|--------------------------------------------------------------------------------------------------------------------------------------------------------------------------------------------------------------------------------------------------------------------------------------------------------------------------------------------------------------------------------------------------------------------------------------------------------------------------------------------------------------------------------------------------------------------------------------------------------------------------------------------------------------------------------------------------------------------------------------------------------------------------------------------------------------------------------------------------------------------------------------------------------------------------------------------------------------------------------------------------------------------------------------------------------------------------------------------------------------------------------------------------------------------------------------------------------------------------------------------------------------------------------------------------------------------------------------------------------------------------------------------------------------------------------------------------------------------------------------------------------------------------------------------------------------------------------------------------------------------------------------------------------------------------------------------------------------------------------------------------------------------------------------------------------------------------------------------------------------------------------------------------------------------------------------------------------------------------------------------------------------------------------------------------------------------------------------------------------------------------------|-------------------|------------|------------|
|        |                     | 77777   | 5/8/2019    | C 8 20        | 7/8/201                                                                                                                                                                                                                                                                                                                                                                                                                                                                                                                                                                                                                                                                                                                                                                                                                                                                                                                                                                                                                                                                                                                                                                                                                                                                                                                                                                                                                                                                                                                                                                                                                                                                                                                                                                                                                                                                                                                                                                                                                                                                                                                        | 1 3 8 201         | 10 8 20    | 9 12 8/20  |
| 1      | Bhosale Scryalis.   | 5001    | Bayas       | Bayas         | Byall                                                                                                                                                                                                                                                                                                                                                                                                                                                                                                                                                                                                                                                                                                                                                                                                                                                                                                                                                                                                                                                                                                                                                                                                                                                                                                                                                                                                                                                                                                                                                                                                                                                                                                                                                                                                                                                                                                                                                                                                                                                                                                                          | Benali            | BALLIE     | Bound      |
| 2      | chavan mand P.      | 5004    | Maria       | Marovan       | Penguar                                                                                                                                                                                                                                                                                                                                                                                                                                                                                                                                                                                                                                                                                                                                                                                                                                                                                                                                                                                                                                                                                                                                                                                                                                                                                                                                                                                                                                                                                                                                                                                                                                                                                                                                                                                                                                                                                                                                                                                                                                                                                                                        | Melmoon           | Tanaar     | Paravo     |
| 3      | Chavan Volishav V.  | 5004    | V-V-choxar  | VVanuor       | V-V Chavar                                                                                                                                                                                                                                                                                                                                                                                                                                                                                                                                                                                                                                                                                                                                                                                                                                                                                                                                                                                                                                                                                                                                                                                                                                                                                                                                                                                                                                                                                                                                                                                                                                                                                                                                                                                                                                                                                                                                                                                                                                                                                                                     | K.V.Chowan        | X N Chain  | v:Vonese   |
| 4      | Desai vijay v.      |         | Desai       | Desi          | Diesai                                                                                                                                                                                                                                                                                                                                                                                                                                                                                                                                                                                                                                                                                                                                                                                                                                                                                                                                                                                                                                                                                                                                                                                                                                                                                                                                                                                                                                                                                                                                                                                                                                                                                                                                                                                                                                                                                                                                                                                                                                                                                                                         | Deal              | Desail     | Deni       |
| 5      | Glaikwad Rahan O    | 5010    | R.D.G.      | R.D.G.        | R.D.G.                                                                                                                                                                                                                                                                                                                                                                                                                                                                                                                                                                                                                                                                                                                                                                                                                                                                                                                                                                                                                                                                                                                                                                                                                                                                                                                                                                                                                                                                                                                                                                                                                                                                                                                                                                                                                                                                                                                                                                                                                                                                                                                         | R.D.G.            | R.D.G.     | R.D.Gr     |
| G      | God shubhangi M.    | 5013    | Smood       | Spreed        | Smood                                                                                                                                                                                                                                                                                                                                                                                                                                                                                                                                                                                                                                                                                                                                                                                                                                                                                                                                                                                                                                                                                                                                                                                                                                                                                                                                                                                                                                                                                                                                                                                                                                                                                                                                                                                                                                                                                                                                                                                                                                                                                                                          | Smood             | Smand      | Singad     |
| 7      | Hojane Smita m.     | 5015    | Hagares.    | Hojores       | Hayanes                                                                                                                                                                                                                                                                                                                                                                                                                                                                                                                                                                                                                                                                                                                                                                                                                                                                                                                                                                                                                                                                                                                                                                                                                                                                                                                                                                                                                                                                                                                                                                                                                                                                                                                                                                                                                                                                                                                                                                                                                                                                                                                        | The second second | HOSTIP S   | Hayone S.  |
| 8      | Ingole Prayakta 8.  | SOIG    | A.B. Ingale | P.B. Jingok   | P.B.Ingele                                                                                                                                                                                                                                                                                                                                                                                                                                                                                                                                                                                                                                                                                                                                                                                                                                                                                                                                                                                                                                                                                                                                                                                                                                                                                                                                                                                                                                                                                                                                                                                                                                                                                                                                                                                                                                                                                                                                                                                                                                                                                                                     | P-8 Joyck         | P.B.Ingole | PBIrque    |
| 9      | Jacker Russia D.    | 5000    | P.D.3       | E.D.J.        | P.D.7                                                                                                                                                                                                                                                                                                                                                                                                                                                                                                                                                                                                                                                                                                                                                                                                                                                                                                                                                                                                                                                                                                                                                                                                                                                                                                                                                                                                                                                                                                                                                                                                                                                                                                                                                                                                                                                                                                                                                                                                                                                                                                                          | E.D.J             | P.0-3      | PD3        |
| 10     | Jadhay vishal J.    | 50.23   | V-Jadhar    | vijadinis     | v Jodhav                                                                                                                                                                                                                                                                                                                                                                                                                                                                                                                                                                                                                                                                                                                                                                                                                                                                                                                                                                                                                                                                                                                                                                                                                                                                                                                                                                                                                                                                                                                                                                                                                                                                                                                                                                                                                                                                                                                                                                                                                                                                                                                       | v:Tad my          | V-Jodha    | u Jaden    |
| n.     | kadam shehaj M      | 5015    | S.M.K       | 5.M.K         | 51916                                                                                                                                                                                                                                                                                                                                                                                                                                                                                                                                                                                                                                                                                                                                                                                                                                                                                                                                                                                                                                                                                                                                                                                                                                                                                                                                                                                                                                                                                                                                                                                                                                                                                                                                                                                                                                                                                                                                                                                                                                                                                                                          | Simile            | SMIK       | s.m.k      |
| 2      | kamble sakshi M.    | 5027    | Skamble     | Stomble       | Skamble                                                                                                                                                                                                                                                                                                                                                                                                                                                                                                                                                                                                                                                                                                                                                                                                                                                                                                                                                                                                                                                                                                                                                                                                                                                                                                                                                                                                                                                                                                                                                                                                                                                                                                                                                                                                                                                                                                                                                                                                                                                                                                                        | skomb             | Stamble    | skambis    |
| 13     | kumbhan Prayoti P.  | 5030    | (P tanim)   | 190k n milita | Pkanth                                                                                                                                                                                                                                                                                                                                                                                                                                                                                                                                                                                                                                                                                                                                                                                                                                                                                                                                                                                                                                                                                                                                                                                                                                                                                                                                                                                                                                                                                                                                                                                                                                                                                                                                                                                                                                                                                                                                                                                                                                                                                                                         | Paumoto           | Pkumbo     | Physician  |
| 4      | Lakhande Rahit M    | 5031    | P.M.L       | p.m.L         | p.m.L                                                                                                                                                                                                                                                                                                                                                                                                                                                                                                                                                                                                                                                                                                                                                                                                                                                                                                                                                                                                                                                                                                                                                                                                                                                                                                                                                                                                                                                                                                                                                                                                                                                                                                                                                                                                                                                                                                                                                                                                                                                                                                                          | RIMLL             | P.M.L      | R. M.L     |
| 5      | More Arjun R.       | 5038    | A.R. Mene   | ARMON         | More                                                                                                                                                                                                                                                                                                                                                                                                                                                                                                                                                                                                                                                                                                                                                                                                                                                                                                                                                                                                                                                                                                                                                                                                                                                                                                                                                                                                                                                                                                                                                                                                                                                                                                                                                                                                                                                                                                                                                                                                                                                                                                                           | STOPLA A          | A-P-Mene   | Apmye      |
| G      | Natavde who M       |         | N-M-N       | 100           | NAMA                                                                                                                                                                                                                                                                                                                                                                                                                                                                                                                                                                                                                                                                                                                                                                                                                                                                                                                                                                                                                                                                                                                                                                                                                                                                                                                                                                                                                                                                                                                                                                                                                                                                                                                                                                                                                                                                                                                                                                                                                                                                                                                           |                   | u.m.n      | N.M.N      |
| 7      | Posil Apurvo P.     | 5064    | APOSTI -    | ADMAN         | Acail                                                                                                                                                                                                                                                                                                                                                                                                                                                                                                                                                                                                                                                                                                                                                                                                                                                                                                                                                                                                                                                                                                                                                                                                                                                                                                                                                                                                                                                                                                                                                                                                                                                                                                                                                                                                                                                                                                                                                                                                                                                                                                                          | A Don't           | A DON'L    | Atohi      |
| 8      | posit Tyoti R.      | 5047    | 1000000     | -             | IR Postil                                                                                                                                                                                                                                                                                                                                                                                                                                                                                                                                                                                                                                                                                                                                                                                                                                                                                                                                                                                                                                                                                                                                                                                                                                                                                                                                                                                                                                                                                                                                                                                                                                                                                                                                                                                                                                                                                                                                                                                                                                                                                                                      | TAP Patri         | 1 P. Palif | T.p. Pedil |
| 9      | Povil Nikhil v.     | 2002    | Nooth       | Neatil        | Nexti                                                                                                                                                                                                                                                                                                                                                                                                                                                                                                                                                                                                                                                                                                                                                                                                                                                                                                                                                                                                                                                                                                                                                                                                                                                                                                                                                                                                                                                                                                                                                                                                                                                                                                                                                                                                                                                                                                                                                                                                                                                                                                                          | Nulpatii          | Nipodil    | lites#//   |
| 20     | pawin kajal v       | 5063    | K DELLEGY   | k.paum        | Kpeum                                                                                                                                                                                                                                                                                                                                                                                                                                                                                                                                                                                                                                                                                                                                                                                                                                                                                                                                                                                                                                                                                                                                                                                                                                                                                                                                                                                                                                                                                                                                                                                                                                                                                                                                                                                                                                                                                                                                                                                                                                                                                                                          |                   | k-pawan    | Kgawa      |
| 1.5    | eisal Wivedia s-    | 5070    | N.S.P.      | NS.P          | NSP                                                                                                                                                                                                                                                                                                                                                                                                                                                                                                                                                                                                                                                                                                                                                                                                                                                                                                                                                                                                                                                                                                                                                                                                                                                                                                                                                                                                                                                                                                                                                                                                                                                                                                                                                                                                                                                                                                                                                                                                                                                                                                                            | NISP              | NAD        | N-S.P      |
| _      | Pol Shubham S.      | 5071    | S S Pol     | i-s-Pal       | S-S-P01                                                                                                                                                                                                                                                                                                                                                                                                                                                                                                                                                                                                                                                                                                                                                                                                                                                                                                                                                                                                                                                                                                                                                                                                                                                                                                                                                                                                                                                                                                                                                                                                                                                                                                                                                                                                                                                                                                                                                                                                                                                                                                                        | 5.5.1901          | 5.5.70     | 5-5-pol    |
| 13     | Solunkhe Divya S.   | 20,15   | 220         | Das           | -2.c.Q                                                                                                                                                                                                                                                                                                                                                                                                                                                                                                                                                                                                                                                                                                                                                                                                                                                                                                                                                                                                                                                                                                                                                                                                                                                                                                                                                                                                                                                                                                                                                                                                                                                                                                                                                                                                                                                                                                                                                                                                                                                                                                                         | 2.2.0             | 0.6.4      | D-5 9      |
|        | shendge in inal V.  | SON     | Mishenda    | Mishenda      | Marenda                                                                                                                                                                                                                                                                                                                                                                                                                                                                                                                                                                                                                                                                                                                                                                                                                                                                                                                                                                                                                                                                                                                                                                                                                                                                                                                                                                                                                                                                                                                                                                                                                                                                                                                                                                                                                                                                                                                                                                                                                                                                                                                        | Ystenda           |            | Whenle     |
| 2      | Shinde Gowan V      | 5050    |             | GVS           | and the second second                                                                                                                                                                                                                                                                                                                                                                                                                                                                                                                                                                                                                                                                                                                                                                                                                                                                                                                                                                                                                                                                                                                                                                                                                                                                                                                                                                                                                                                                                                                                                                                                                                                                                                                                                                                                                                                                                                                                                                                                                                                                                                          | -                 |            | G.V.S      |
| G      | Shinde Pritom G     | ONP     | SWO 2       |               | Skirde                                                                                                                                                                                                                                                                                                                                                                                                                                                                                                                                                                                                                                                                                                                                                                                                                                                                                                                                                                                                                                                                                                                                                                                                                                                                                                                                                                                                                                                                                                                                                                                                                                                                                                                                                                                                                                                                                                                                                                                                                                                                                                                         |                   |            | +SRind     |