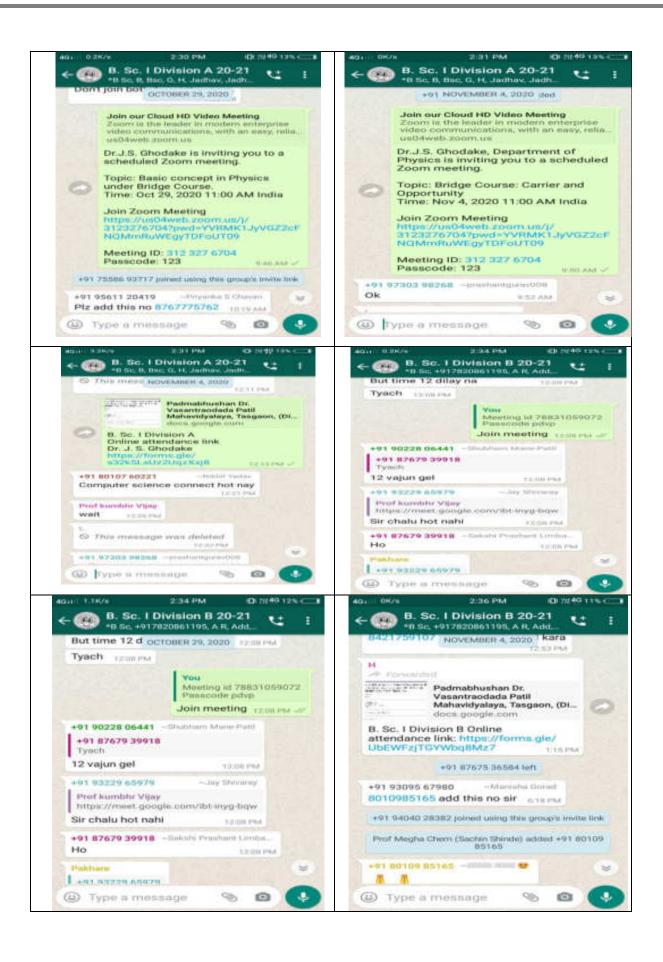

## **Learning levels of the students**

- **Bridge Course**
- **Seminars**
- **Class Tests**
- **Remedial Coaching**
- **Reports of Activities Conducted for** 
  - o Slow and
  - Advanced Learners

Shri Swami Vivekanand Shikshan Sanstha's

#### B. Sc. I Time-Table for Online Bridge course (With effect from 28th October 2020)

|        |                                         |        | Inauguration<br>28th Oct 20 | Day 1<br>29th Oct 20   | Day 2<br>31st Oct 20 | Day 3<br>2 <sup>rd</sup> Nov 20 | Day 4 | Day 5                  | Day 6        | Day 7                  | Day 8                  | Day 9         | Day 10 |
|--------|-----------------------------------------|--------|-----------------------------|------------------------|----------------------|---------------------------------|-------|------------------------|--------------|------------------------|------------------------|---------------|--------|
| Period | Time                                    | Div.   | WED                         | THURS                  | SAT                  | MON                             | TUES  | WED                    | THURS        | FRI                    | 7th Nov 20<br>SAT      | MON           |        |
| 1      | 11.00<br>to<br>11.40                    | A      | Address<br>by<br>Principal  | Phy                    | State                | Eng                             | Eng   | Phy                    | Stats        | Phy                    | Phy                    | Eng           | Eng    |
|        | 100000000000000000000000000000000000000 |        | 1000                        |                        | Bot                  | Eng                             | Eng   | Zoo                    | Bot          | Bot                    | Chem                   | Eng           | Eng    |
| 2      | 12.00<br>to<br>12.40                    | A<br>B | Maths                       | Chem/<br>C. Sc.<br>Phy | Maths<br>Zoo         | Maths                           | Stats | Chem/<br>C. Sc.<br>Phy | Matha<br>Zoo | Chem/<br>C. Sc.<br>Phy | Chem/<br>C. Sc.<br>Phy | Maths<br>Chem | Stata  |