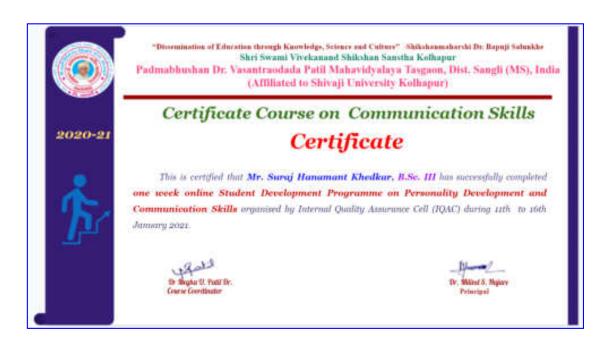

e another venue for learning

### **Use of What's App Group**









# **Use of Google Classroom**























At the end of course online test was conducted to analyse their dept of knowledge, we have checked their confidence and communication skill on zoom meeting.

We have provided certificate to students those who have passed all tests with min. 40 % and completed course regularly and sincerely.

## Feedback of course from students

It's no secret that feedback is an important component of effective learning. Feedback improves learner confidence, motivation to learn and ultimately, a learner's attainment. Effective feedback, both positive and negative, is very helpful. Feedback is valuable information that will be used to make important decisions.



# Sample Certificate





1/25/2021

Report on Subjective course conducted on MOOC Course on ELECTROCHEMISTRY conducted on MOOC on



**Dr. Megha U. Patil**ASSISTANT PROFESSOR IN CHEMISTRY

"Dissemination of Education through Knowledge, Science and Culture."
—Shikshanmaharshi Dr. Bapuji Salunkhe.

Shri, Swami Vivekanand Shikshan Sanstha's

Padmabhushan Dr. Vasantraodada Patil Mahavidyalaya, Tasgaon, Sangli-416312, Maharashtra

(Affiliated to Shivaji University Kolhapur)



# DEPARTMENT OF CHEMISTRY



# Report on Subjective course conducted on MOOC Course on ELECTROCHEMISTRY conducted on MOOC on MyeClass Portal

Submitted to

# INTERNAL QUALITY ASSURANCE CELL

Organising Department Department of Chemistry

**Duration** 

23rd October to 30th November 2020

**Platform** 

MyeClass Portal

**Participants** 

Tota