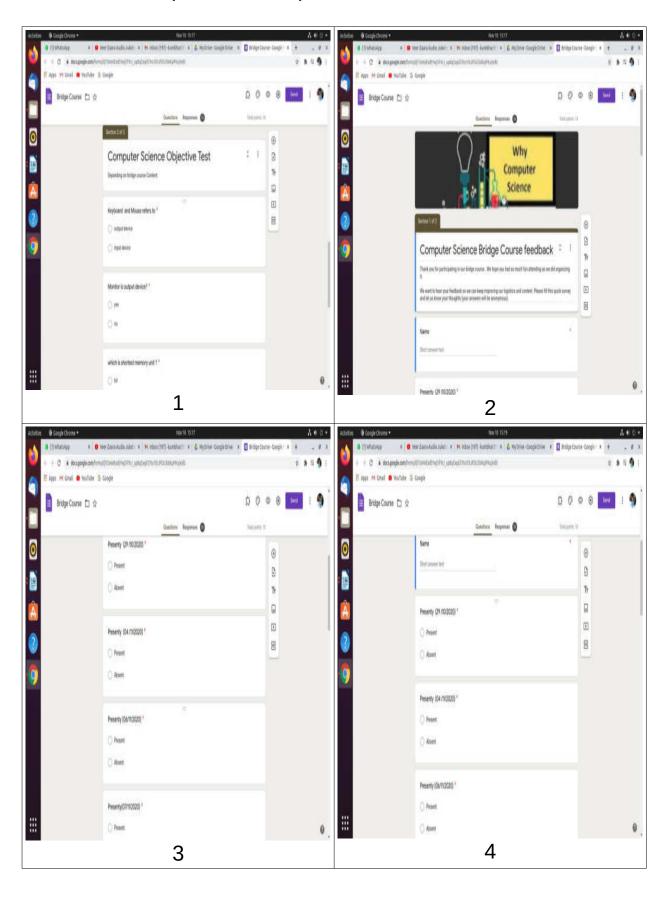

## **Learning levels of the students**

- **Bridge Course**
- **Seminars**
- **Class Tests**
- **Remedial Coaching**
- **Reports of Activities Conducted for** 
  - o Slow and
  - Advanced Learners

Shri Swami Vivekanand Shikshan Sanstha's

#### B. Sc. I Time-Table for Online Bridge course (With effect from 28th October 2020)

|        |                                         |        | Inauguration<br>28th Oct 20 | Day 1<br>29th Oct 20   | Day 2<br>31st Oct 20 | Day 3<br>2 <sup>rd</sup> Nov 20 | Day 4 | Day 5                  | Day 6        | Day 7                  | Day 8                  | Day 9         | Day 10 |
|--------|-----------------------------------------|--------|-----------------------------|------------------------|----------------------|---------------------------------|-------|------------------------|--------------|------------------------|------------------------|---------------|--------|
| Period | Time                                    | Div.   | WED                         | THURS                  | SAT                  | MON                             | TUES  | WED                    | THURS        | FRI                    | 7th Nov 20<br>SAT      | MON           |        |
| 1      | 11.00<br>to<br>11.40                    | A      | Address<br>by<br>Principal  | Phy                    | State                | Eng                             | Eng   | Phy                    | Stats        | Phy                    | Phy                    | Eng           | Eng    |
|        | 100000000000000000000000000000000000000 |        | 1000                        |                        | Bot                  | Eng                             | Eng   | Zoo                    | Bot          | Bot                    | Chem                   | Eng           | Eng    |
| 2      | 12.00<br>to<br>12.40                    | A<br>B | Maths                       | Chem/<br>C. Sc.<br>Phy | Maths<br>Zoo         | Maths                           | Stats | Chem/<br>C. Sc.<br>Phy | Matha<br>Zoo | Chem/<br>C. Sc.<br>Phy | Chem/<br>C. Sc.<br>Phy | Maths<br>Chem | Stata  |