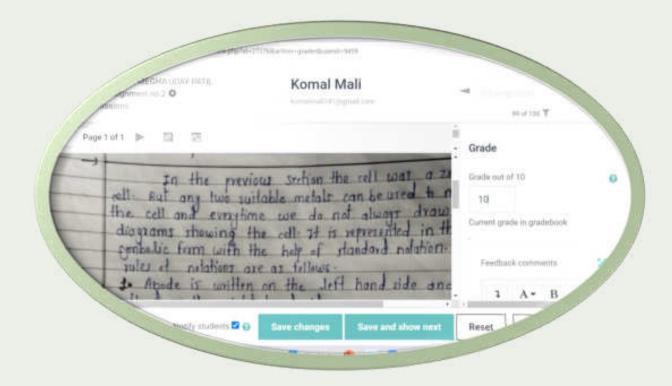

rochemistry for Physical Chemistry student of B.Sc. III- Sem- V. In last session we have taken Feedbacks from student. Finally, we conduct Test on complete topic and we issued certificate to those students who quality final test with minimum 70% marks.

# List of participants:

















### **Insights of Course:**

### **Day 1:**





#### **Day 2:**







#### **Day 3:**



#### **Day 4:**





#### **Day 5:**



### **Day 6:**



#### **Day 7:**





#### **Day 8:**



### **Day 9:**



### **Day 10:**



#### **Day 11:**





#### **Day 12:**



### **Day 13:**



#### Day 14 & 15:



#### **Day 16:**



#### **Day 17:**





#### **Day 18:**





# CLASS TEST AND ASSIGNMENTS TAKEN DURING COURSE:

Here we attached some screenshots of Checked Assignments conducted during course















#### **CERTIFICATES ISSUED TO STUDENT:**



Report Submitted by,



Assistant Professor in Chemistry





"Dissemination of Education through Knowledge, Science and Culture"
-Shikshanmaharshi Dr. Bapuji Salunkhe.

Shri. Swami vivekanand shikshan sanstha's

# Padmabhushan Dr. Vasantraodada Patil Mahavidylaya, Tasgaon, Sangli-416312, Maharashtra

# **Department of English and IQAC**

#### **ONE DAY WORKSHOP ON**

SOFT SKILLS AND PERSONALITY DEVELOPMENT

In Collaboration with Lead College Scheme, Shivaji University, Kolhapur

6<sup>th</sup> February 2019

2018-19

| Activity            | ONE DAY WORKSHOP ON SOFT SKILLS AND               |
|---------------------|---------------------------------------------------|
|                     | PERSONALITY DEVELOPMENT