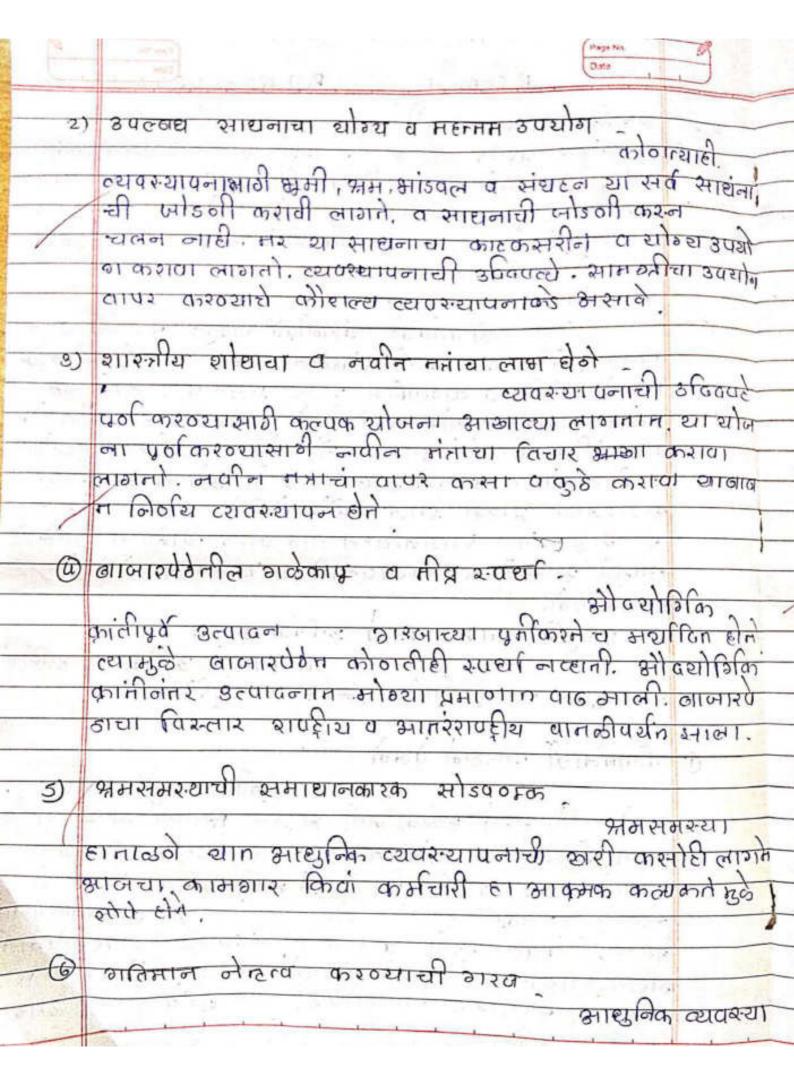

# Department of Mathematics B.Sc-I (2019-20) Bridge Course Syllabus

- · Intersection of sets- Union of sets Complement of Sets
- Difference of two sets Theorems and solved problems
- Trigonometric formulae of Sin  $\theta$ , Cos  $\theta$ , tan  $\theta$ , Sin 2  $\theta$ , Cos 2  $\theta$ , tan 2 $\theta$ , Sin 3  $\theta$ , Cos 3  $\theta$ , tan 3 $\theta$ .
- Matrix-Types of matrix, determinant of matrix, order of matrix.
- Probability-Introduction to probability, Algebra set, Formulae, Random variable, Probability distribution.
- Derivative & Integration-Derivative Formulae, Integration Formulae, Examples.
- Limit & Continuity-Introduction, Definition, Examples.