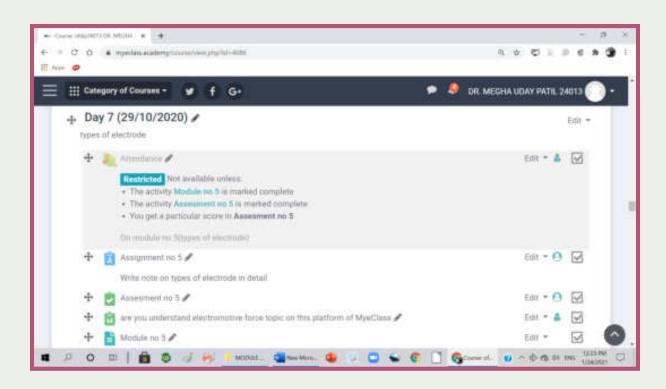

ssessment and Assignment.

MOOC has become an effective solution to conduct online lectures at a low cost.

We conduct this course by providing Study material in terms of self-prepared modules and notes regarding

module. Also we have taken daily assessment and assignments on module of each point in syllabus.

We have covered topic Electrochemistry for Physical Chemistry student of B.Sc. III- Sem- V. In last session we have taken Feedbacks from student. Finally, we conduct Test on complete topic and we issued certificate to those students who quality final test with minimum 70% marks.

# List of participants:

















### **Insights of Course:**

### **Day 1:**





#### **Day 2:**







#### **Day 3:**



#### **Day 4:**





#### **Day 5:**



### **Day 6:**



#### **Day 7:**





#### **Day 8:**



### **Day 9:**



### **Day 10:**



#### **Day 11:**





#### **Day 12:**



### **Day 13:**



#### Day 14 & 15:



#### **Day 16:**



#### **Day 17:**





#### **Day 18:**





# CLASS TEST AND ASSIGNMENTS TAKEN DURING COURSE:

Here we attached some screenshots of Checked Assignments conducted during course















#### **CERTIFICATES ISSUED TO STUDENT:**



Report Submitted by,



Assistant Professor in Chemistry





"Dissemination of Education through Knowledge, Science and Culture"
-Shikshanmaharshi Dr. Bapuji Salunkhe.

Shri. Swami vivekanand shikshan sanstha's

# Padmabhushan Dr. Vasantraodada Patil Mahavidylaya, Tasgaon, Sangli-416312, Maharashtra

# **Department of English and IQAC**

#### **ONE DAY WORKSHOP ON**

SOFT SKILLS AND PERSONALITY DEVE