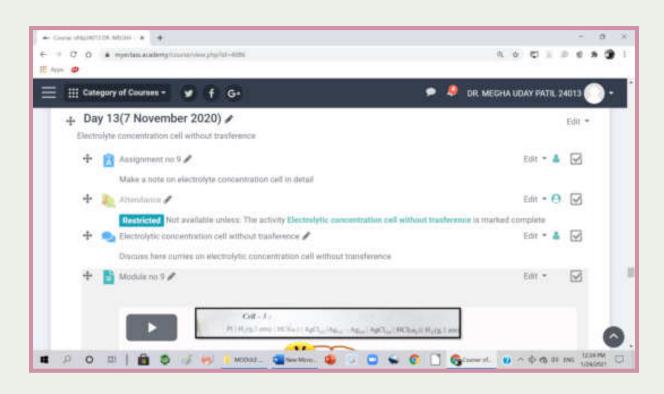

this course by providing Study material in terms of self-prepared modules and notes regarding

module. Also we have taken daily assessment and assignments on module of each point in syllabus.

We have covered topic Electrochemistry for Physical Chemistry student of B.Sc. III- Sem- V. In last session we have taken Feedbacks from student. Finally, we conduct Test on complete topic and we issued certificate to those students who quality final test with minimum 70% marks.

# List of participants:

















### **Insights of Course:**

### **Day 1:**





#### **Day 2:**







#### **Day 3:**



#### **Day 4:**





#### **Day 5:**



### **Day 6:**



#### **Day 7:**





#### **Day 8:**



### **Day 9:**



### **Day 10:**



#### **Day 11:**





#### **Day 12:**



### **Day 13:**



#### Day 14 & 15:



#### **Day 16:**



#### **Day 17:**





#### **Day 18:**





# CLASS TEST AND ASSIGNMENTS TAKEN DURING COURSE:

Here we attached some screenshots of Checked Assignments conducted during course















#### **CERTIFICATES ISSUED TO STUDENT:**



Report Submitted by,



Assistant Professor in Chemistry





"Dissemination of Education through Knowledge, Science and Culture"
-Shikshanmaharshi Dr. Bapuji Salunkhe.

Shri. Swami vivekanand shikshan sanstha's

# Padmabhushan Dr. Vasantraodada Patil Mahavidylaya, Tasgaon, Sangli-416312, Maharashtra

# **Department of English and IQAC**

#### **ONE DAY WORKSHOP ON**

SOFT SKILLS AND PERSONALITY DEVELOPMENT

In Collaboration with Lead College Scheme, Shivaji University, Kolhapur

6<sup>th</sup> February 2019

2018-19