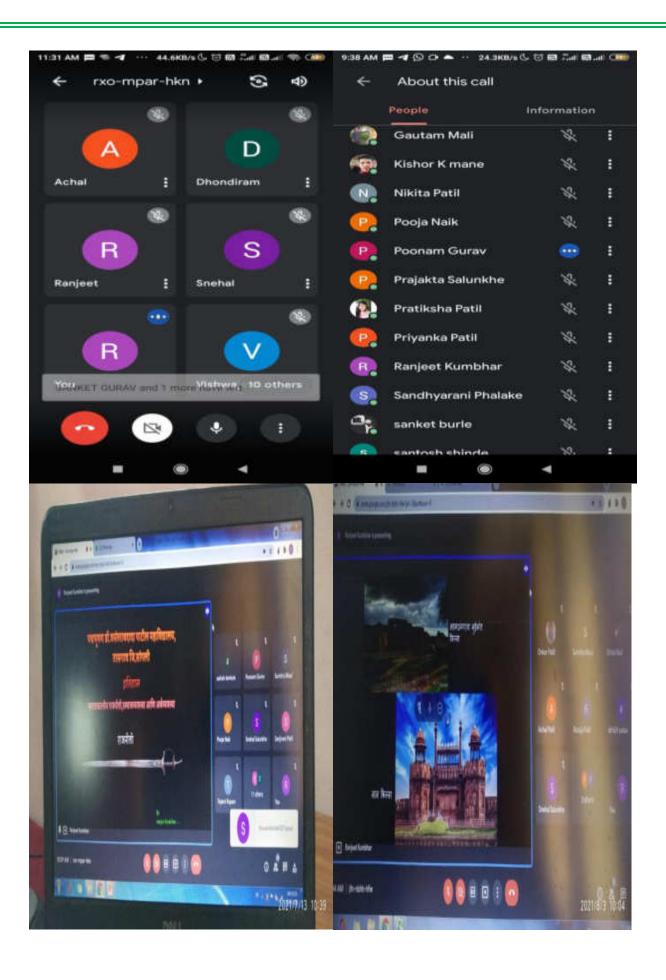

## **Learning levels of the students**

- **Bridge Course**
- **Seminars**
- **Class Tests**
- **Remedial Coaching**
- **Reports of Activities Conducted for** 
  - o Slow and
  - Advanced Learners

Shri Swami Vivekanand Shikshan Sanstha's

#### Padmabhushan Dr. Vasantraodada Patil Mahavidyalaya, Tasgaon. Dist-Sangli, <u>Time-Table (Senior Science)</u> 2020-2021

#### B. Sc. I Time-Table for Online Bridge course (With effect from 28th October 2020)

|        |                                         |        | Inauguration<br>28th Oct 20 | Day 1<br>29th Oct 20   | Day 2<br>31st Oct 20 | Day 3<br>2 <sup>rd</sup> Nov 20 | Day 4 | Day 5                  | Day 6        | Day 7                  | Day 8                  | Day 9         | Day 10 |
|--------|-----------------------------------------|--------|-----------------------------|------------------------|----------------------|---------------------------------|-------|------------------------|--------------|------------------------|------------------------|---------------|--------|
| Period | Time                                    | Div.   | WED                         | THURS                  | SAT                  | MON                             | TUES  | WED                    | THURS        | FRI                    | 7th Nov 20<br>SAT      | MON           |        |
| 1      | 11.00<br>to<br>11.40                    | A      | Address<br>by<br>Principal  | Phy                    | State                | Eng                             | Eng   | Phy                    | Stats        | Phy                    | Phy                    | Eng           | Eng    |
|        | 100000000000000000000000000000000000000 |        | 1000                        |                        | Bot                  | Eng                             | Eng   | Zoo                    | Bot          | Bot                    | Chem                   | Eng           | Eng    |
| 2      | 12.00<br>to<br>12.40                    | A<br>B | Maths                       | Chem/<br>C. Sc.<br>Phy | Maths<br>Zoo         | Maths                           | Stats | Chem/<br>C. Sc.<br>Phy | Matha<br>Zoo | Chem/<br>C. Sc.<br>Phy | Chem/<br>C. Sc.<br>Phy | Maths<br>Chem | Stata  |