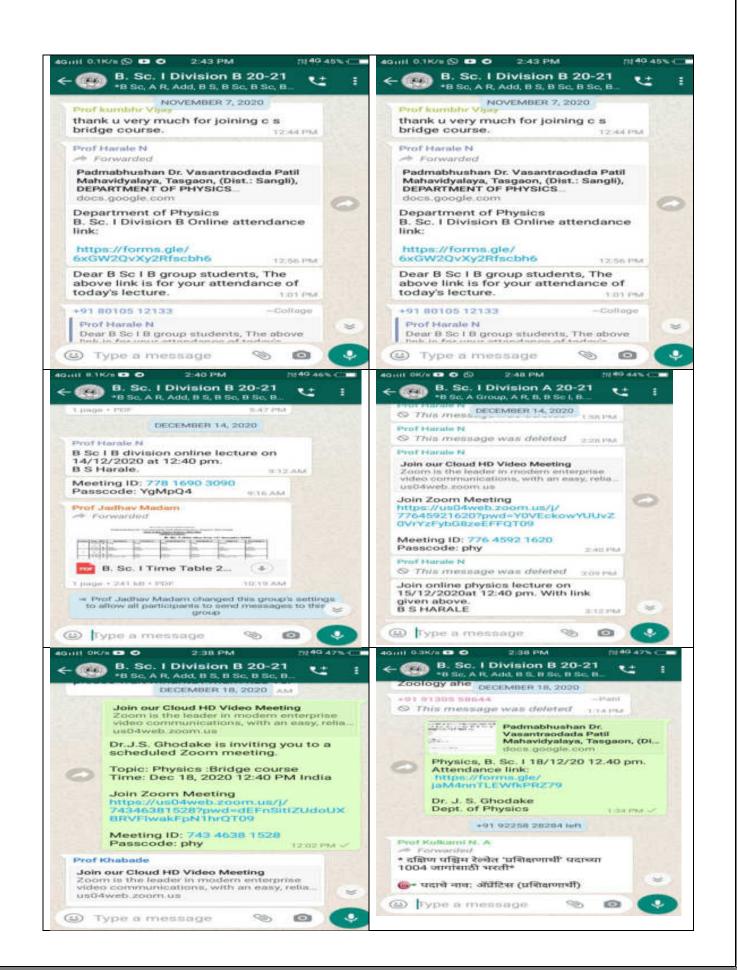

## **Learning levels of the students**

- **Bridge Course**
- **Seminars**
- **Class Tests**
- **Remedial Coaching**
- **Reports of Activities Conducted for** 
  - o Slow and
  - Advanced Learners

Shri Swami Vivekanand Shikshan Sanstha's

#### B. Sc. I Time-Table for Online Bridge course (With effect from 28th October 2020)

|        |                                         |        | Inauguration<br>28th Oct 20 | Day 1<br>29th Oct 20   | Day 2<br>31st Oct 20 | Day 3<br>2 <sup>rd</sup> Nov 20 | Day 4 | Day 5                  | Day 6        | Day 7                  | Day 8                  | Day 9         | Day 10 |
|--------|-----------------------------------------|--------|-----------------------------|------------------------|----------------------|---------------------------------|-------|------------------------|--------------|------------------------|------------------------|---------------|--------|
| Period | Time                                    | Div.   | WED                         | THURS                  | SAT                  | MON                             | TUES  | WED                    | THURS        | FRI                    | 7th Nov 20<br>SAT      | MON           |        |
| 1      | 11.00<br>to<br>11.40                    | A      | Address<br>by<br>Principal  | Phy                    | State                | Eng                             | Eng   | Phy                    | Stats        | Phy                    | Phy                    | Eng           | Eng    |
|        | 100000000000000000000000000000000000000 |        | 1000                        |                        | Bot                  | Eng                             | Eng   | Zoo                    | Bot          | Bot                    | Chem                   | Eng           | Eng    |
| 2      | 12.00<br>to<br>12.40                    | A<br>B | Maths                       | Chem/<br>C. Sc.<br>Phy | Maths<br>Zoo         | Maths                           | Stats | Chem/<br>C. Sc.<br>Phy | Matha<br>Zoo | Chem/<br>C. Sc.<br>Phy | Chem/<br>C. Sc.<br>Phy | Maths<br>Chem | Stata  |