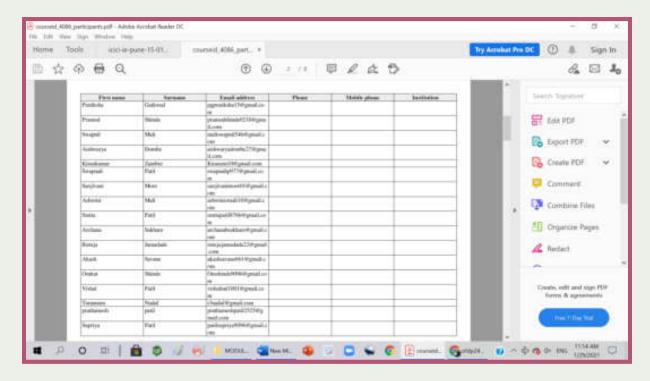

#### **Bridge CourseAttendance**

"सान, विज्ञान आणि सूर्यस्थार रांसाडी विकाणप्रशार"- शिक्षणप्रशी डॉ. राणूजी साधुंदो Padmabhushan Dr. Vasantraodada Patii Mahavidyalaya, Tasgaon Student Attandance Sheet

| Sr. No | Name of the Student | Bull No |             |               | The State of the S | Student and Dat   | 77.1       |            |
|--------|---------------------|---------|-------------|---------------|--------------------------------------------------------------------------------------------------------------------------------------------------------------------------------------------------------------------------------------------------------------------------------------------------------------------------------------------------------------------------------------------------------------------------------------------------------------------------------------------------------------------------------------------------------------------------------------------------------------------------------------------------------------------------------------------------------------------------------------------------------------------------------------------------------------------------------------------------------------------------------------------------------------------------------------------------------------------------------------------------------------------------------------------------------------------------------------------------------------------------------------------------------------------------------------------------------------------------------------------------------------------------------------------------------------------------------------------------------------------------------------------------------------------------------------------------------------------------------------------------------------------------------------------------------------------------------------------------------------------------------------------------------------------------------------------------------------------------------------------------------------------------------------------------------------------------------------------------------------------------------------------------------------------------------------------------------------------------------------------------------------------------------------------------------------------------------------------------------------------------------|-------------------|------------|------------|
|        |                     | 77777   | 5/8/2019    | C 8 20        | 7/8/201                                                                                                                                                                                                                                                                                                                                                                                                                                                                                                                                                                                                                                                                                                                                                                                                                                                                                                                                                                                                                                                                                                                                                                                                                                                                                                                                                                                                                                                                                                                                                                                                                                                                                                                                                                                                                                                                                                                                                                                                                                                                                                                        | 1 3 8 201         | 10 8 20    | 9 12 8/20  |
| 1      | Bhosale Scryalis.   | 5001    | Bayas       | Bayas         | Byall                                                                                                                                                                                                                                                                                                                                                                                                                                                                                                                                                                                                                                                                                                                                                                                                                                                                                                                                                                                                                                                                                                                                                                                                                                                                                                                                                                                                                                                                                                                                                                                                                                                                                                                                                                                                                                                                                                                                                                                                                                                                                                                          | Benali            | BALLIE     | Bound      |
| 2      | chavan mand P.      | 5004    | Maria       | Marovan       | Penguar                                                                                                                                                                                                                                                                                                                                                                                                                                                                                                                                                                                                                                                                                                                                                                                                                                                                                                                                                                                                                                                                                                                                                                                                                                                                                                                                                                                                                                                                                                                                                                                                                                                                                                                                                                                                                                                                                                                                                                                                                                                                                                                        | Melmoon           | Tanaar     | Paravo     |
| 3      | Chavan Volishav V.  | 5004    | V-V-choxar  | VVanuor       | V-V Chavar                                                                                                                                                                                                                                                                                                                                                                                                                                                                                                                                                                                                                                                                                                                                                                                                                                                                                                                                                                                                                                                                                                                                                                                                                                                                                                                                                                                                                                                                                                                                                                                                                                                                                                                                                                                                                                                                                                                                                                                                                                                                                                                     | K.V.Chowan        | X N Chain  | v:Vonese   |
| 4      | Desai vijay v.      |         | Desai       | Desi          | Diesai                                                                                                                                                                                                                                                                                                                                                                                                                                                                                                                                                                                                                                                                                                                                                                                                                                                                                                                                                                                                                                                                                                                                                                                                                                                                                                                                                                                                                                                                                                                                                                                                                                                                                                                                                                                                                                                                                                                                                                                                                                                                                                                         | Deal              | Desail     | Deni       |
| 5      | Glaikwad Rahan O    | 5010    | R.D.G.      | R.D.G.        | R.D.G.                                                                                                                                                                                                                                                                                                                                                                                                                                                                                                                                                                                                                                                                                                                                                                                                                                                                                                                                                                                                                                                                                                                                                                                                                                                                                                                                                                                                                                                                                                                                                                                                                                                                                                                                                                                                                                                                                                                                                                                                                                                                                                                         | R.D.G.            | R.D.G.     | R.D.Gr     |
| G      | God shubhangi M.    | 5013    | Smood       | Spreed        | Smood                                                                                                                                                                                                                                                                                                                                                                                                                                                                                                                                                                                                                                                                                                                                                                                                                                                                                                                                                                                                                                                                                                                                                                                                                                                                                                                                                                                                                                                                                                                                                                                                                                                                                                                                                                                                                                                                                                                                                                                                                                                                                                                          | Smood             | Smand      | Singad     |
| 7      | Hojane Smita m.     | 5015    | Hagares.    | Hojores       | Hayanes                                                                                                                                                                                                                                                                                                                                                                                                                                                                                                                                                                                                                                                                                                                                                                                                                                                                                                                                                                                                                                                                                                                                                                                                                                                                                                                                                                                                                                                                                                                                                                                                                                                                                                                                                                                                                                                                                                                                                                                                                                                                                                                        | The second second | HOSTIP S   | Hayone S.  |
| 8      | Ingole Prayakta 8.  | SOIG    | A.B. Ingale | P.B. Jingok   | P.B.Ingele                                                                                                                                                                                                                                                                                                                                                                                                                                                                                                                                                                                                                                                                                                                                                                                                                                                                                                                                                                                                                                                                                                                                                                                                                                                                                                                                                                                                                                                                                                                                                                                                                                                                                                                                                                                                                                                                                                                                                                                                                                                                                                                     | P-8 Joyck         | P.B.Ingole | PBIrque    |
| 9      | Jacker Russia D.    | 5000    | P.D.3       | E.D.J.        | P.D.7                                                                                                                                                                                                                                                                                                                                                                                                                                                                                                                                                                                                                                                                                                                                                                                                                                                                                                                                                                                                                                                                                                                                                                                                                                                                                                                                                                                                                                                                                                                                                                                                                                                                                                                                                                                                                                                                                                                                                                                                                                                                                                                          | E.D.J             | P.0-3      | PD3        |
| 10     | Jadhay vishal J.    | 50.23   | V-Jadhar    | vijadinis     | v Jodhav                                                                                                                                                                                                                                                                                                                                                                                                                                                                                                                                                                                                                                                                                                                                                                                                                                                                                                                                                                                                                                                                                                                                                                                                                                                                                                                                                                                                                                                                                                                                                                                                                                                                                                                                                                                                                                                                                                                                                                                                                                                                                                                       | v:Tad my          | V-Jodha    | u Jaden    |
| n.     | kadam shehaj M      | 5015    | S.M.K       | 5.M.K         | 51916                                                                                                                                                                                                                                                                                                                                                                                                                                                                                                                                                                                                                                                                                                                                                                                                                                                                                                                                                                                                                                                                                                                                                                                                                                                                                                                                                                                                                                                                                                                                                                                                                                                                                                                                                                                                                                                                                                                                                                                                                                                                                                                          | Simile            | SMIK       | s.m.k      |
| 2      | kamble sakshi M.    | 5027    | Skamble     | Stomble       | Skamble                                                                                                                                                                                                                                                                                                                                                                                                                                                                                                                                                                                                                                                                                                                                                                                                                                                                                                                                                                                                                                                                                                                                                                                                                                                                                                                                                                                                                                                                                                                                                                                                                                                                                                                                                                                                                                                                                                                                                                                                                                                                                                                        | skomb             | Stamble    | skambis    |
| 13     | kumbhan Prayoti P.  | 5030    | (P tanim)   | 190k n milita | Pkanth                                                                                                                                                                                                                                                                                                                                                                                                                                                                                                                                                                                                                                                                                                                                                                                                                                                                                                                                                                                                                                                                                                                                                                                                                                                                                                                                                                                                                                                                                                                                                                                                                                                                                                                                                                                                                                                                                                                                                                                                                                                                                                                         | Paumoto           | Pkumbo     | Physician  |
| 4      | Lakhande Rahit M    | 5031    | P.M.L       | p.m.L         | p.m.L                                                                                                                                                                                                                                                                                                                                                                                                                                                                                                                                                                                                                                                                                                                                                                                                                                                                                                                                                                                                                                                                                                                                                                                                                                                                                                                                                                                                                                                                                                                                                                                                                                                                                                                                                                                                                                                                                                                                                                                                                                                                                                                          | RIMLL             | P.M.L      | R. M.L     |
| 5      | More Arjun R.       | 5038    | A.R. Mene   | ARMON         | More                                                                                                                                                                                                                                                                                                                                                                                                                                                                                                                                                                                                                                                                                                                                                                                                                                                                                                                                                                                                                                                                                                                                                                                                                                                                                                                                                                                                                                                                                                                                                                                                                                                                                                                                                                                                                                                                                                                                                                                                                                                                                                                           | STOPLA A          | A-P-Mene   | Apmye      |
| G      | Natavde who M       |         | N-M-N       | 100           | NAMA                                                                                                                                                                                                                                                                                                                                                                                                                                                                                                                                                                                                                                                                                                                                                                                                                                                                                                                                                                                                                                                                                                                                                                                                                                                                                                                                                                                                                                                                                                                                                                                                                                                                                                                                                                                                                                                                                                                                                                                                                                                                                                                           |                   | u.m.n      | N.M.N      |
| 7      | Posil Apurvo P.     | 5064    | APOSTI -    | ADMAN         | Acail                                                                                                                                                                                                                                                                                                                                                                                                                                                                                                                                                                                                                                                                                                                                                                                                                                                                                                                                                                                                                                                                                                                                                                                                                                                                                                                                                                                                                                                                                                                                                                                                                                                                                                                                                                                                                                                                                                                                                                                                                                                                                                                          | A Don't           | A DON'L    | Atohi      |
| 8      | posit Tyoti R.      | 5047    | 1000000     | -             | IR Postil                                                                                                                                                                                                                                                                                                                                                                                                                                                                                                                                                                                                                                                                                                                                                                                                                                                                                                                                                                                                                                                                                                                                                                                                                                                                                                                                                                                                                                                                                                                                                                                                                                                                                                                                                                                                                                                                                                                                                                                                                                                                                                                      | TAP Patri         | 1 P. Palif | T.p. Pedil |
| 9      | Povil Nikhil v.     | 2002    | Nooth       | Neatil        | Nexti                                                                                                                                                                                                                                                                                                                                                                                                                                                                                                                                                                                                                                                                                                                                                                                                                                                                                                                                                                                                                                                                                                                                                                                                                                                                                                                                                                                                                                                                                                                                                                                                                                                                                                                                                                                                                                                                                                                                                                                                                                                                                                                          | Nulpatii          | Nipodil    | lites#//   |
| 20     | pawin kajal v       | 5063    | K DELLEGY   | k.paum        | Kpeum                                                                                                                                                                                                                                                                                                                                                                                                                                                                                                                                                                                                                                                                                                                                                                                                                                                                                                                                                                                                                                                                                                                                                                                                                                                                                                                                                                                                                                                                                                                                                                                                                                                                                                                                                                                                                                                                                                                                                                                                                                                                                                                          |                   | k-pawan    | Kgawa      |
| 1.5    | eisal Wivedia s-    | 5070    | N.S.P.      | NS.P          | NSP                                                                                                                                                                                                                                                                                                                                                                                                                                                                                                                                                                                                                                                                                                                                                                                                                                                                                                                                                                                                                                                                                                                                                                                                                                                                                                                                                                                                                                                                                                                                                                                                                                                                                                                                                                                                                                                                                                                                                                                                                                                                                                                            | NISP              | NAD        | N-S.P      |
| _      | Pol Shubham S.      | 5071    | S S Pol     | i-s-Pal       | S-S-P01                                                                                                                                                                                                                                                                                                                                                                                                                                                                                                                                                                                                                                                                                                                                                                                                                                                                                                                                                                                                                                                                                                                                                                                                                                                                                                                                                                                                                                                                                                                                                                                                                                                                                                                                                                                                                                                                                                                                                                                                                                                                                                                        | 5.5.1901          | 5.5.70     | 5-5-pol    |
| 13     | Solunkhe Divya S.   | 20,15   | 220         | Das           | -2.c.Q                                                                                                                                                                                                                                                                                                                                                                                                                                                                                                                                                                                                                                                                                                                                                                                                                                                                                                                                                                                                                                                                                                                                                                                                                                                                                                                                                                                                                                                                                                                                                                                                                                                                                                                                                                                                                                                                                                                                                                                                                                                                                                                         | 2.2.0             | 0.6.4      | D-5 9      |
|        | shendge in inal V.  | SON     | Mishenda    | Mishenda      | Marenda                                                                                                                                                                                                                                                                                                                                                                                                                                                                                                                                                                                                                                                                                                                                                                                                                                                                                                                                                                                                                                                                                                                                                                                                                                                                                                                                                                                                                                                                                                                                                                                                                                                                                                                                                                                                                                                                                                                                                                                                                                                                                                                        | Ystenda           |            | Whenle     |
| 2      | Shinde Gowan V      | 5050    |             | GVS           | and the second second                                                                                                                                                                                                                                                                                                                                                                                                                                                                                                                                                                                                                                                                                                                                                                                                                                                                                                                                                                                                                                                                                                                                                                                                                                                                                                                                                                                                                                                                                                                                                                                                                                                                                                                                                                                                                                                                                                                                                                                                                                                                                                          | -                 |            | G.V.S      |
| G      | Shinde Pritom G     | ONP     | SWO 2       |               | Skirde                                                                                                                                                                                                                                                                                                                                                                                                                                                                                                                                                                                                                                                                                                                                                                                                                                                                                                                                                                                                                                                                                                                                                                                                                                                                                                                                                                                                                                                                                                                                                                                                                                                                                                                                                                                                                                                                                                                                                                                                                                                                                                                         |                   |            | +SRind     |