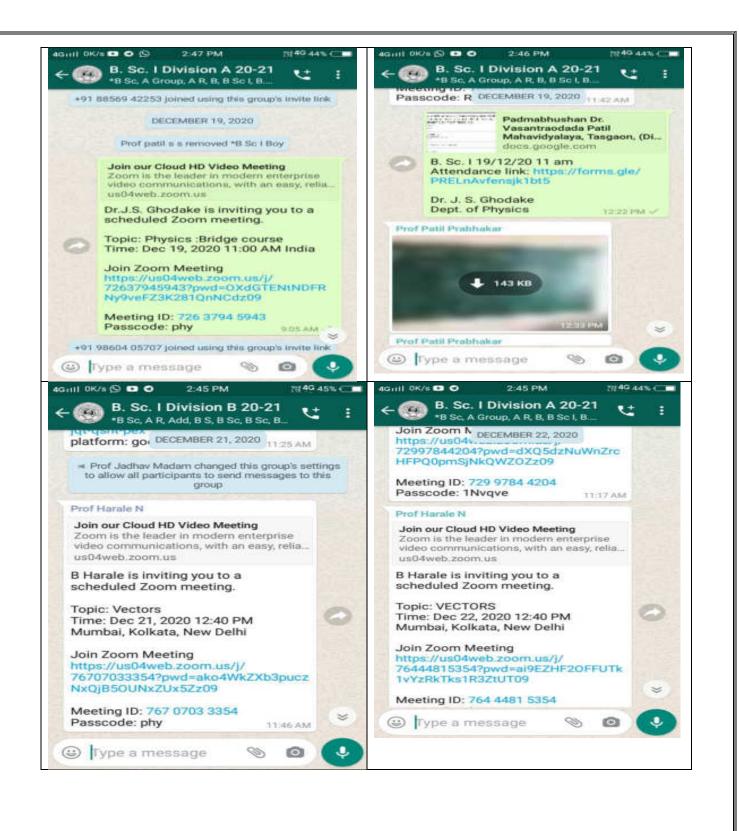

## **Learning levels of the students**

- **Bridge Course**
- **Seminars**
- **Class Tests**
- **Remedial Coaching**
- **Reports of Activities Conducted for** 
  - o Slow and
  - Advanced Learners

Shri Swami Vivekanand Shikshan Sanstha's

#### B. Sc. I Time-Table for Online Bridge course (With effect from 28th October 2020)

|        |                                         |        | Inauguration<br>28th Oct 20 | Day 1<br>29th Oct 20   | Day 2<br>31st Oct 20 | Day 3<br>2 <sup>rd</sup> Nov 20 | Day 4 | Day 5                  | Day 6        | Day 7                  | Day 8                  | Day 9         | Day 10 |
|--------|-----------------------------------------|--------|-----------------------------|------------------------|----------------------|---------------------------------|-------|------------------------|--------------|------------------------|------------------------|---------------|--------|
| Period | Time                                    | Div.   | WED                         | THURS                  | SAT                  | MON                             | TUES  | WED                    | THURS        | FRI                    | 7th Nov 20<br>SAT      | MON           |        |
| 1      | 11.00<br>to<br>11.40                    | A      | Address<br>by<br>Principal  | Phy                    | State                | Eng                             | Eng   | Phy                    | Stats        | Phy                    | Phy                    | Eng           | Eng    |
|        | 100000000000000000000000000000000000000 |        | 1000                        |                        | Bot                  | Eng                             | Eng   | Zoo                    | Bot          | Bot                    | Chem                   | Eng           | Eng    |
| 2      | 12.00<br>to<br>12.40                    | A<br>B | Maths                       | Chem/<br>C. Sc.<br>Phy | Maths<br>Zoo         | Maths                           | Stats | Chem/<br>C. Sc.<br>Phy | Matha<br>Zoo | Chem/<br>C. Sc.<br>Phy | Chem/<br>C. Sc.<br>Phy | Maths<br>Chem | Stata  |