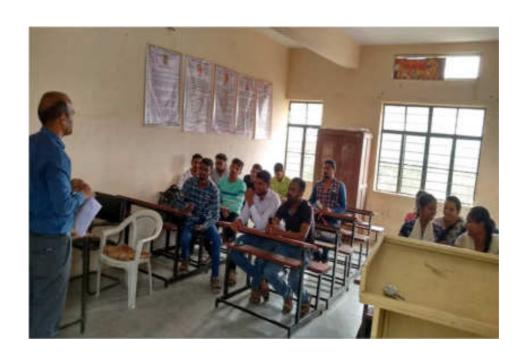

#### **DEPARTMENT OF MATHEMATICS**

A Report On

Bridge course

Submitted To
Internal Quality Assurance Cell
Year 2020-21

#### Department of Mathematics B.Sc-I (2019-20)

Notice

Date:01/08/2019

All the students of B.Sc part I are here by inform that our Department of Mathematics is going to start a 'Bridge course' for incoming students of B.Sc. Part-I.As far as syllabus is concerned there is academic gap between scope of syllabus of XII Std and B.Sc. Course.