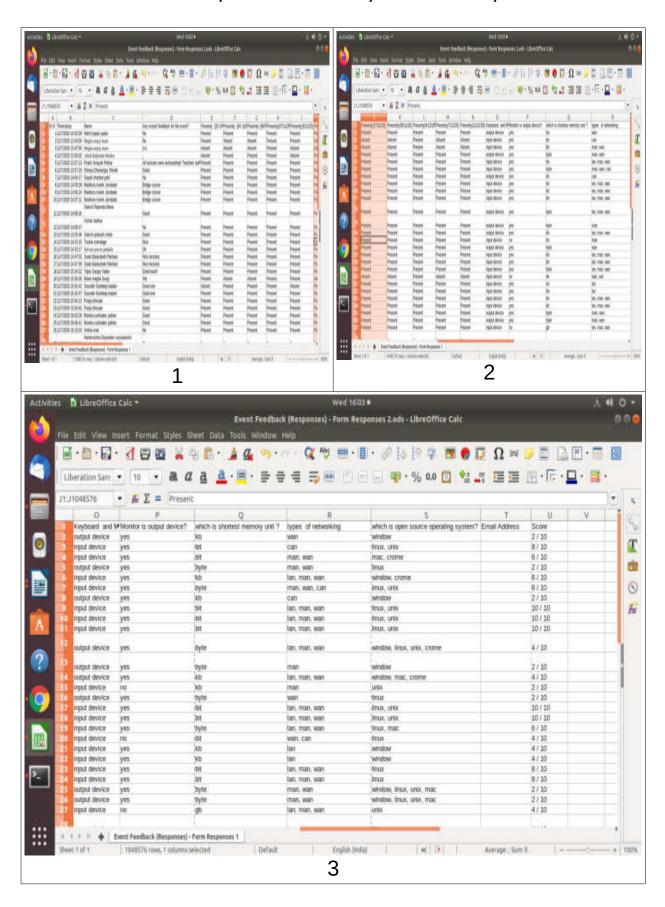

## **Learning levels of the students**

- **Bridge Course**
- **Seminars**
- **Class Tests**
- **Remedial Coaching**
- **Reports of Activities Conducted for** 
  - o Slow and
  - Advanced Learners

Shri Swami Vivekanand Shikshan Sanstha's

#### B. Sc. I Time-Table for Online Bridge course (With effect from 28th October 2020)

|        |                                         |        | Inauguration<br>28th Oct 20 | Day 1<br>29th Oct 20   | Day 2<br>31st Oct 20 | Day 3<br>2 <sup>rd</sup> Nov 20 | Day 4 | Day 5                  | Day 6        | Day 7                  | Day 8                  | Day 9         | Day 10 |
|--------|-----------------------------------------|--------|-----------------------------|------------------------|----------------------|---------------------------------|-------|------------------------|--------------|------------------------|------------------------|---------------|--------|
| Period | Time                                    | Div.   | WED                         | THURS                  | SAT                  | MON                             | TUES  | WED                    | THURS        | FRI                    | 7th Nov 20<br>SAT      | MON           |        |
| 1      | 11.00<br>to<br>11.40                    | A      | Address<br>by<br>Principal  | Phy                    | State                | Eng                             | Eng   | Phy                    | Stats        | Phy                    | Phy                    | Eng           | Eng    |
|        | 100000000000000000000000000000000000000 |        | 1000                        |                        | Bot                  | Eng                             | Eng   | Zoo                    | Bot          | Bot                    | Chem                   | Eng           | Eng    |
| 2      | 12.00<br>to<br>12.40                    | A<br>B | Maths                       | Chem/<br>C. Sc.<br>Phy | Maths<br>Zoo         | Maths                           | Stats | Chem/<br>C. Sc.<br>Phy | Matha<br>Zoo | Chem/<br>C. Sc.<br>Phy | Chem/<br>C. Sc.<br>Phy | Maths<br>Chem | Stata  |