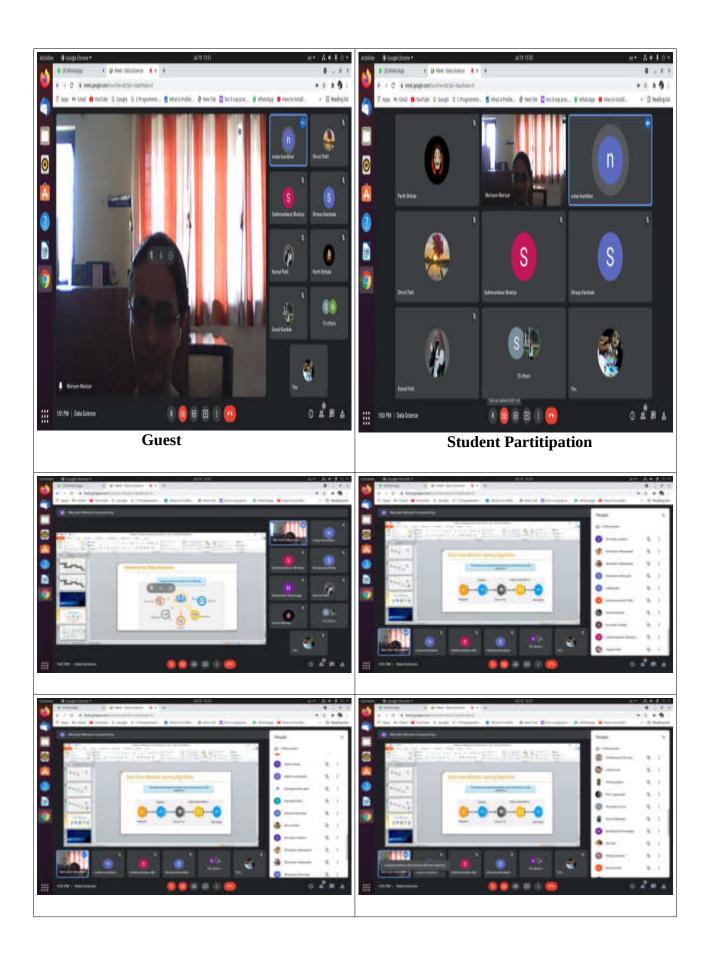

#### Padmabhushan Dr. Vasantraodada Patil Mahavidyalaya, Tasgaon. Dist-Sangli, <u>Time-Table (Senior Science)</u> 2020-2021

#### B. Sc. I Time-Table for Online Bridge course (With effect from 28th October 2020)

|        |                                         |        | Inauguration<br>28th Oct 20 | Day 1<br>29th Oct 20   | Day 2<br>31st Oct 20 | Day 3<br>2 <sup>rd</sup> Nov 20 | Day 4 | Day 5                  | Day 6        | Day 7                  | Day 8                  | Day 9         | Day 10 |
|--------|-----------------------------------------|--------|-----------------------------|------------------------|----------------------|---------------------------------|-------|------------------------|--------------|------------------------|------------------------|---------------|--------|
| Period | Time                                    | Div.   | WED                         | THURS                  | SAT                  | MON                             | TUES  | WED                    | THURS        | FRI                    | 7th Nov 20<br>SAT      | MON           |        |
| 1      | 11.00<br>to<br>11.40                    | A      | Address<br>by<br>Principal  | Phy                    | State                | Eng                             | Eng   | Phy                    | Stats        | Phy                    | Phy                    | Eng           | Eng    |
|        | 100000000000000000000000000000000000000 |        | 1000                        |                        | Bot                  | Eng                             | Eng   | Zoo                    | Bot          | Bot                    | Chem                   | Eng           | Eng    |
| 2      | 12.00<br>to<br>12.40                    | A<br>B | Maths                       | Chem/<br>C. Sc.<br>Phy | Maths<br>Zoo         | Maths                           | Stats | Chem/<br>C. Sc.<br>Phy | Matha<br>Zoo | Chem/<br>C. Sc.<br>Phy | Chem/<br>C. Sc.<br>Phy | Maths<br>Chem | Stata  |