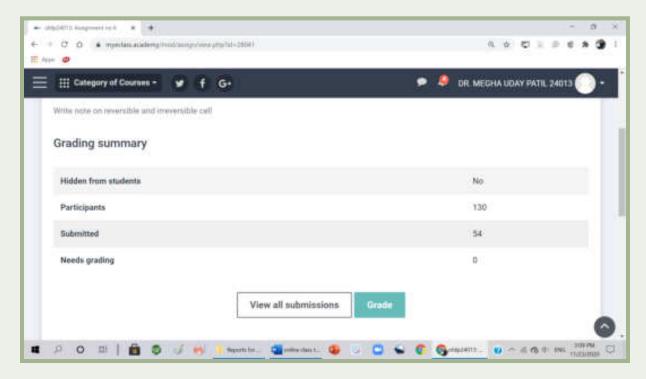

y for Physical Chemistry student of B.Sc. III- Sem- V. In last session we have taken Feedbacks from student. Finally, we conduct Test on complete topic and we issued certificate to those students who quality final test with minimum 70% marks.

# List of participants:

















### **Insights of Course:**

### **Day 1:**





#### **Day 2:**







#### **Day 3:**



#### **Day 4:**





#### **Day 5:**



### **Day 6:**



#### **Day 7:**





#### **Day 8:**



### **Day 9:**



### **Day 10:**



#### **Day 11:**





#### **Day 12:**



### **Day 13:**



#### Day 14 & 15:



#### **Day 16:**



#### **Day 17:**





#### **Day 18:**





# CLASS TEST AND ASSIGNMENTS TAKEN DURING COURSE:

Here we attached some screenshots of Checked Assignments conducted during course















#### **CERTIFICATES ISSUED TO STUDENT:**



Report Submitted by,



Assistant Professor in Chemistry





"Dissemination of Education through Knowledge, Science and Culture"
-Shikshanmaharshi Dr. Bapuji Salunkhe.

Shri. Swami vivekanand shikshan sanstha's

# Padmabhushan Dr. Vasantraodada Patil Mahavidylaya, Tasgaon, Sangli-416312, Maharashtra

# **Department of English and IQAC**

#### **ONE DAY WORKSHOP ON**

SOFT SKILLS AND PERSONALITY DEVELOPMENT

In Collaboration with Lead College Scheme, Shivaji University, Kolhapur

6<sup>th</sup> February 2019

2018-19

| Activity            | ONE DAY WORKSHOP ON SOFT SKILLS AND               |
|---------------------|---------------------------------------------------|
|                     | PERSONALITY DEVELOPMENT                           |