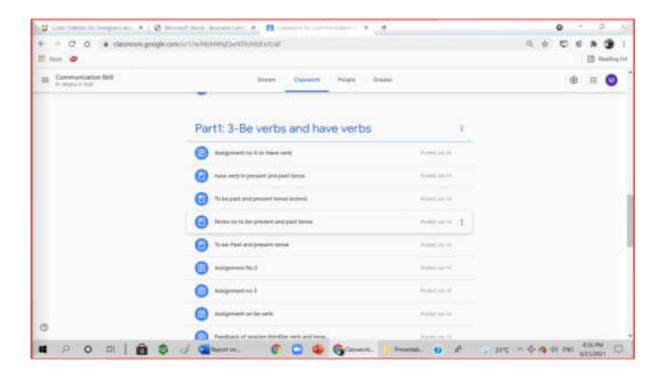

## **Learning levels of the students**

- **Bridge Course**
- **Seminars**
- **Class Tests**
- **Remedial Coaching**
- **Reports of Activities Conducted for** 
  - o Slow and
  - Advanced Learners

Shri Swami Vivekanand Shikshan Sanstha's