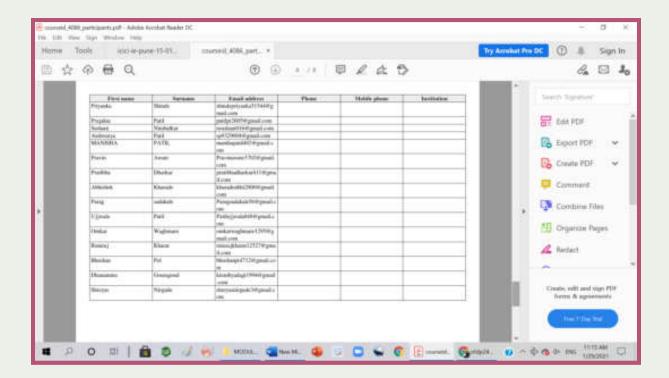

#### **Bridge CourseAttendance**

"सान, विज्ञान आणि सूर्यस्थार रांसाडी विकाणप्रशार"- शिक्षणप्रशी डॉ. राणूजी साधुंदो Padmabhushan Dr. Vasantraodada Patii Mahavidyalaya, Tasgaon Student Attandance Sheet

| Sr. No | Name of the Student | Bull No |             |               | The State of the S | Student and Dat   | 77.1       |            |
|--------|---------------------|---------|-------------|---------------|--------------------------------------------------------------------------------------------------------------------------------------------------------------------------------------------------------------------------------------------------------------------------------------------------------------------------------------------------------------------------------------------------------------------------------------------------------------------------------------------------------------------------------------------------------------------------------------------------------------------------------------------------------------------------------------------------------------------------------------------------------------------------------------------------------------------------------------------------------------------------------------------------------------------------------------------------------------------------------------------------------------------------------------------------------------------------------------------------------------------------------------------------------------------------------------------------------------------------------------------------------------------------------------------------------------------------------------------------------------------------------------------------------------------------------------------------------------------------------------------------------------------------------------------------------------------------------------------------------------------------------------------------------------------------------------------------------------------------------------------------------------------------------------------------------------------------------------------------------------------------------------------------------------------------------------------------------------------------------------------------------------------------------------------------------------------------------------------------------------------------------|-------------------|------------|------------|
|        |                     | 77777   | 5/8/2019    | C 8 20        | 7/8/201                                                                                                                                                                                                                                                                                                                                                                                                                                                                                                                                                                                                                                                                                                                                                                                                                                                                                                                                                                                                                                                                                                                                                                                                                                                                                                                                                                                                                                                                                                                                                                                                                                                                                                                                                                                                                                                                                                                                                                                                                                                                                                                        | 1 3 8 201         | 10 8 20    | 9 12 8/20  |
| 1      | Bhosale Scryalis.   | 5001    | Bayas       | Bayas         | Byall                                                                                                                                                                                                                                                                                                                                                                                                                                                                                                                                                                                                                                                                                                                                                                                                                                                                                                                                                                                                                                                                                                                                                                                                                                                                                                                                                                                                                                                                                                                                                                                                                                                                                                                                                                                                                                                                                                                                                                                                                                                                                                                          | Benali            | BALLIE     | Bound      |
| 2      | chavan mand P.      | 5004    | Maria       | Marovan       | Penguar                                                                                                                                                                                                                                                                                                                                                                                                                                                                                                                                                                                                                                                                                                                                                                                                                                                                                                                                                                                                                                                                                                                                                                                                                                                                                                                                                                                                                                                                                                                                                                                                                                                                                                                                                                                                                                                                                                                                                                                                                                                                                                                        | Melmoon           | Tanaar     | Paravo     |
| 3      | Chavan Volishav V.  | 5004    | V-V-choxar  | VVanuor       | V-V Chavar                                                                                                                                                                                                                                                                                                                                                                                                                                                                                                                                                                                                                                                                                                                                                                                                                                                                                                                                                                                                                                                                                                                                                                                                                                                                                                                                                                                                                                                                                                                                                                                                                                                                                                                                                                                                                                                                                                                                                                                                                                                                                                                     | K.V.Chowan        | X N Chain  | v:Vonese   |
| 4      | Desai vijay v.      |         | Desai       | Desi          | Diesai                                                                                                                                                                                                                                                                                                                                                                                                                                                                                                                                                                                                                                                                                                                                                                                                                                                                                                                                                                                                                                                                                                                                                                                                                                                                                                                                                                                                                                                                                                                                                                                                                                                                                                                                                                                                                                                                                                                                                                                                                                                                                                                         | Deal              | Desail     | Deni       |
| 5      | Glaikwad Rahan O    | 5010    | R.D.G.      | R.D.G.        | R.D.G.                                                                                                                                                                                                                                                                                                                                                                                                                                                                                                                                                                                                                                                                                                                                                                                                                                                                                                                                                                                                                                                                                                                                                                                                                                                                                                                                                                                                                                                                                                                                                                                                                                                                                                                                                                                                                                                                                                                                                                                                                                                                                                                         | R.D.G.            | R.D.G.     | R.D.Gr     |
| G      | God shubhangi M.    | 5013    | Smood       | Spreed        | Smood                                                                                                                                                                                                                                                                                                                                                                                                                                                                                                                                                                                                                                                                                                                                                                                                                                                                                                                                                                                                                                                                                                                                                                                                                                                                                                                                                                                                                                                                                                                                                                                                                                                                                                                                                                                                                                                                                                                                                                                                                                                                                                                          | Smood             | Smand      | Singad     |
| 7      | Hojane Smita m.     | 5015    | Hagares.    | Hojores       | Hayanes                                                                                                                                                                                                                                                                                                                                                                                                                                                                                                                                                                                                                                                                                                                                                                                                                                                                                                                                                                                                                                                                                                                                                                                                                                                                                                                                                                                                                                                                                                                                                                                                                                                                                                                                                                                                                                                                                                                                                                                                                                                                                                                        | The second second | HOSTIP S   | Hayone S.  |
| 8      | Ingole Prayakta 8.  | SOIG    | A.B. Ingale | P.B. Jingok   | P.B.Ingele                                                                                                                                                                                                                                                                                                                                                                                                                                                                                                                                                                                                                                                                                                                                                                                                                                                                                                                                                                                                                                                                                                                                                                                                                                                                                                                                                                                                                                                                                                                                                                                                                                                                                                                                                                                                                                                                                                                                                                                                                                                                                                                     | P-8 Joyck         | P.B.Ingole | PBIrque    |
| 9      | Jacker Russia D.    | 5000    | P.D.3       | E.D.J.        | P.D.7                                                                                                                                                                                                                                                                                                                                                                                                                                                                                                                                                                                                                                                                                                                                                                                                                                                                                                                                                                                                                                                                                                                                                                                                                                                                                                                                                                                                                                                                                                                                                                                                                                                                                                                                                                                                                                                                                                                                                                                                                                                                                                                          | E.D.J             | P.0-3      | PD3        |
| 10     | Jadhay vishal J.    | 50.23   | V-Jadhar    | vijadinis     | v Jodhav                                                                                                                                                                                                                                                                                                                                                                                                                                                                                                                                                                                                                                                                                                                                                                                                                                                                                                                                                                                                                                                                                                                                                                                                                                                                                                                                                                                                                                                                                                                                                                                                                                                                                                                                                                                                                                                                                                                                                                                                                                                                                                                       | v:Tad my          | V-Jodha    | u Jaden    |
| n.     | kadam shehaj M      | 5015    | S.M.K       | 5.M.K         | 51916                                                                                                                                                                                                                                                                                                                                                                                                                                                                                                                                                                                                                                                                                                                                                                                                                                                                                                                                                                                                                                                                                                                                                                                                                                                                                                                                                                                                                                                                                                                                                                                                                                                                                                                                                                                                                                                                                                                                                                                                                                                                                                                          | Simile            | SMIK       | s.m.k      |
| 2      | kamble sakshi M.    | 5027    | Skamble     | Stomble       | Skamble                                                                                                                                                                                                                                                                                                                                                                                                                                                                                                                                                                                                                                                                                                                                                                                                                                                                                                                                                                                                                                                                                                                                                                                                                                                                                                                                                                                                                                                                                                                                                                                                                                                                                                                                                                                                                                                                                                                                                                                                                                                                                                                        | skomb             | Stamble    | skambis    |
| 13     | kumbhan Prayoti P.  | 5030    | (P tanim)   | 190k n milita | Pkanth                                                                                                                                                                                                                                                                                                                                                                                                                                                                                                                                                                                                                                                                                                                                                                                                                                                                                                                                                                                                                                                                                                                                                                                                                                                                                                                                                                                                                                                                                                                                                                                                                                                                                                                                                                                                                                                                                                                                                                                                                                                                                                                         | Paumoto           | Pkumbo     | Physician  |
| 4      | Lakhande Rahit M    | 5031    | P.M.L       | p.m.L         | p.m.L                                                                                                                                                                                                                                                                                                                                                                                                                                                                                                                                                                                                                                                                                                                                                                                                                                                                                                                                                                                                                                                                                                                                                                                                                                                                                                                                                                                                                                                                                                                                                                                                                                                                                                                                                                                                                                                                                                                                                                                                                                                                                                                          | RIMLL             | P.M.L      | R. M.L     |
| 5      | More Arjun R.       | 5038    | A.R. Mene   | ARMON         | More                                                                                                                                                                                                                                                                                                                                                                                                                                                                                                                                                                                                                                                                                                                                                                                                                                                                                                                                                                                                                                                                                                                                                                                                                                                                                                                                                                                                                                                                                                                                                                                                                                                                                                                                                                                                                                                                                                                                                                                                                                                                                                                           | STOPLA A          | A-P-Mene   | Apmye      |
| G      | Natavde who M       |         | N-M-N       | 100           | NAMA                                                                                                                                                                                                                                                                                                                                                                                                                                                                                                                                                                                                                                                                                                                                                                                                                                                                                                                                                                                                                                                                                                                                                                                                                                                                                                                                                                                                                                                                                                                                                                                                                                                                                                                                                                                                                                                                                                                                                                                                                                                                                                                           |                   | u.m.n      | N.M.N      |
| 7      | Posil Apurvo P.     | 5064    | APOSTI -    | ADMAN         | Acail                                                                                                                                                                                                                                                                                                                                                                                                                                                                                                                                                                                                                                                                                                                                                                                                                                                                                                                                                                                                                                                                                                                                                                                                                                                                                                                                                                                                                                                                                                                                                                                                                                                                                                                                                                                                                                                                                                                                                                                                                                                                                                                          | A Don't           | A DON'L    | Atohi      |
| 8      | posit Tyoti R.      | 5047    | 1000000     | -             | IR Postil                                                                                                                                                                                                                                                                                                                                                                                                                                                                                                                                                                                                                                                                                                                                                                                                                                                                                                                                                                                                                                                                                                                                                                                                                                                                                                                                                                                                                                                                                                                                                                                                                                                                                                                                                                                                                                                                                                                                                                                                                                                                                                                      | TAP Patri         | 1 P. Palif | T.p. Pedil |
| 9      | Povil Nikhil v.     | 2002    | Nooth       | Neatil        | Nexti                                                                                                                                                                                                                                                                                                                                                                                                                                                                                                                                                                                                                                                                                                                                                                                                                                                                                                                                                                                                                                                                                                                                                                                                                                                                                                                                                                                                                                                                                                                                                                                                                                                                                                                                                                                                                                                                                                                                                                                                                                                                                                                          | Nulpatii          | Nipodil    | lites#//   |
| 20     | pawin kajal v       | 5063    | K DELLEGY   | k.paum        | Kpeum                                                                                                                                                                                                                                                                                                                                                                                                                                                                                                                                                                                                                                                                                                                                                                                                                                                                                                                                                                                                                                                                                                                                                                                                                                                                                                                                                                                                                                                                                                                                                                                                                                                                                                                                                                                                                                                                                                                                                                                                                                                                                                                          |                   | k-pawan    | Kgawa      |
| 1.5    | eisal Wivedia s-    | 5070    | N.S.P.      | NS.P          | NSP                                                                                                                                                                                                                                                                                                                                                                                                                                                                                                                                                                                                                                                                                                                                                                                                                                                                                                                                                                                                                                                                                                                                                                                                                                                                                                                                                                                                                                                                                                                                                                                                                                                                                                                                                                                                                                                                                                                                                                                                                                                                                                                            | NISP              | NAD        | N-S.P      |
| _      | Pol Shubham S.      | 5071    | S S Pol     | i-s-Pal       | S-S-P01                                                                                                                                                                                                                                                                                                                                                                                                                                                                                                                                                                                                                                                                                                                                                                                                                                                                                                                                                                                                                                                                                                                                                                                                                                                                                                                                                                                                                                                                                                                                                                                                                                                                                                                                                                                                                                                                                                                                                                                                                                                                                                                        | 5.5.1901          | 5.5.70     | 5-5-pol    |
| 13     | Solunkhe Divya S.   | 20,15   | 220         | Das           | -2.c.Q                                                                                                                                                                                                                                                                                                                                                                                                                                                                                                                                                                                                                                                                                                                                                                                                                                                                                                                                                                                                                                                                                                                                                                                                                                                                                                                                                                                                                                                                                                                                                                                                                                                                                                                                                                                                                                                                                                                                                                                                                                                                                                                         | 2.2.0             | 0.6.4      | D-5 9      |
|        | shendge in inal V.  | SON     | Mishenda    | Mishenda      | Marenda                                                                                                                                                                                                                                                                                                                                                                                                                                                                                                                                                                                                                                                                                                                                                                                                                                                                                                                                                                                                                                                                                                                                                                                                                                                                                                                                                                                                                                                                                                                                                                                                                                                                                                                                                                                                                                                                                                                                                                                                                                                                                                                        | Ystenda           |            | Whenle     |
| 2      | Shinde Gowan V      | 5050    |             | GVS           | and the second second                                                                                                                                                                                                                                                                                                                                                                                                                                                                                                                                                                                                                                                                                                                                                                                                                                                                                                                                                                                                                                                                                                                                                                                                                                                                                                                                                                                                                                                                                                                                                                                                                                                                                                                                                                                                                                                                                                                                                                                                                                                                                                          | -                 |            | G.V.S      |
| G      | Shinde Pritom G     | ONP     | SWO 2       |               | Skirde                                                                                                                                                                                                                                                                                                                                                                                                                                                                                                                                                                                                                                                                                                                                                                                                                                                                                                                                                                                                                                                                                                                                                                                                                                                                                                                                                                                                                                                                                                                                                                                                                                                                                                                                                                                                                                                                                                                                                                                                                                                                                                                         |                   |            | +SRind     |