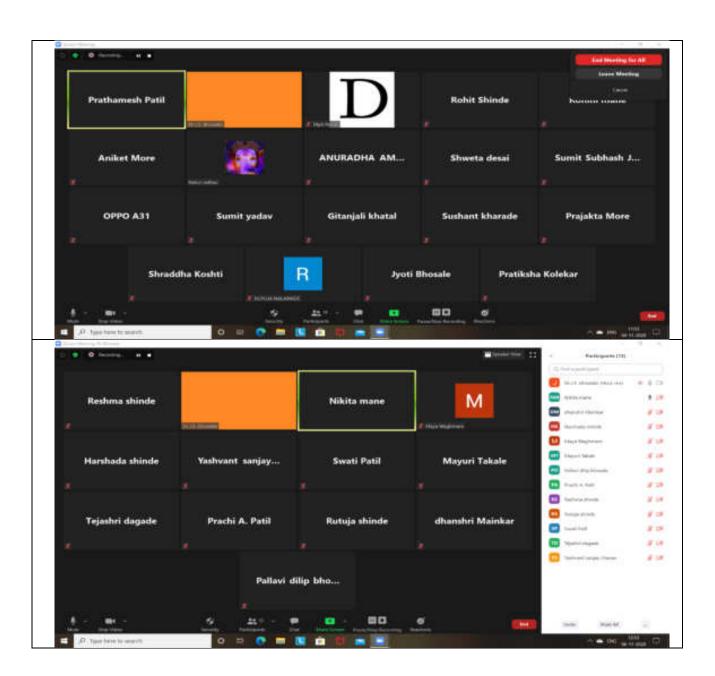

## **Learning levels of the students**

- **Bridge Course**
- **Seminars**
- **Class Tests**
- **Remedial Coaching**
- **Reports of Activities Conducted for** 
  - o Slow and
  - Advanced Learners

Shri Swami Vivekanand Shikshan Sanstha's

#### B. Sc. I Time-Table for Online Bridge course (With effect from 28th October 2020)

|        |                                         |        | Inauguration<br>28th Oct 20 | Day 1<br>29th Oct 20   | Day 2<br>31st Oct 20 | Day 3<br>2 <sup>rd</sup> Nov 20 | Day 4 | Day 5                  | Day 6        | Day 7                  | Day 8                  | Day 9         | Day 10 |
|--------|-----------------------------------------|--------|-----------------------------|------------------------|----------------------|---------------------------------|-------|------------------------|--------------|------------------------|------------------------|---------------|--------|
| Period | Time                                    | Div.   | WED                         | THURS                  | SAT                  | MON                             | TUES  | WED                    | THURS        | FRI                    | 7th Nov 20<br>SAT      | MON           |        |
| 1      | 11.00<br>to<br>11.40                    | A      | Address<br>by<br>Principal  | Phy                    | State                | Eng                             | Eng   | Phy                    | Stats        | Phy                    | Phy                    | Eng           | Eng    |
|        | 100000000000000000000000000000000000000 |        | 1000                        |                        | Bot                  | Eng                             | Eng   | Zoo                    | Bot          | Bot                    | Chem                   | Eng           | Eng    |
| 2      | 12.00<br>to<br>12.40                    | A<br>B | Maths                       | Chem/<br>C. Sc.<br>Phy | Maths<br>Zoo         | Maths                           | Stats | Chem/<br>C. Sc.<br>Phy | Matha<br>Zoo | Chem/<br>C. Sc.<br>Phy | Chem/<br>C. Sc.<br>Phy | Maths<br>Chem | Stata  |