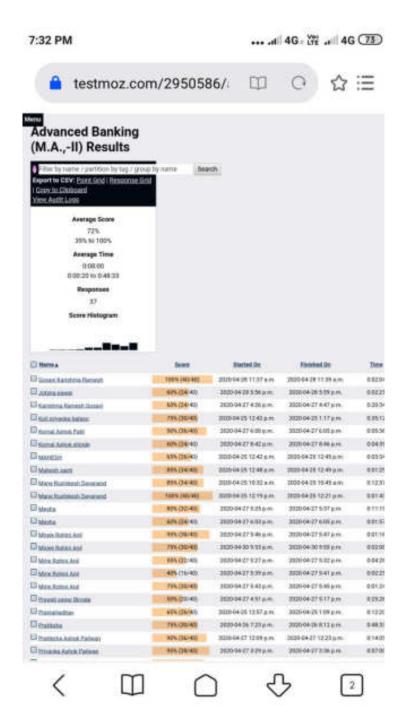

#### C) Methods of assessment:

The students can be assessed to identify their learning levels by different mechanisms.

- 1. The merit in the qualified examinations. Competitive entrance examination, and
- 2. The performance in the initial stage of the program including the bridge program and orientations assessed through the qualitative methods can be taken as indicators of their achievement as they get admitted to the program in the Institute <45 marks.

This level can be set as the benchmark of the student. Subsequently they can be assessed continuously through the examination results at various levels and stages, their performances in the extra - curricular and co - curricular activities throughout the program. The assessment procedure can be a statistical process of making the three levels like High, Average and Low on the basis of the central tendencies (mean plus and minus Standard deviations). The change of the students and the levels achievements can also be compared with the previous semester so that the advancements can be assessed and appropriate interventions can be made.