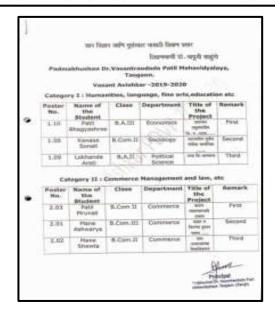

|                                                                                      |           |      |



|     |                      | Ski by | and Windows           |                                | MAIO                  |            |
|-----|----------------------|--------|-----------------------|--------------------------------|-----------------------|------------|
|     | Patenthelim          | Bry Va | amelian distribute di | will Maharidyskops, Tangson: B | to beigh              |            |
|     | 110                  | 0.0    | Young.                | halddar 2019-29 Nov. 19        | COLUMN T              | +          |
|     | 4.4                  | CARTIN | em accessor           | THE RANGE HOUSENSY             |                       |            |
| -   | New of Person        | The    | Non of                | Table of Project               | Smith the             | Nam