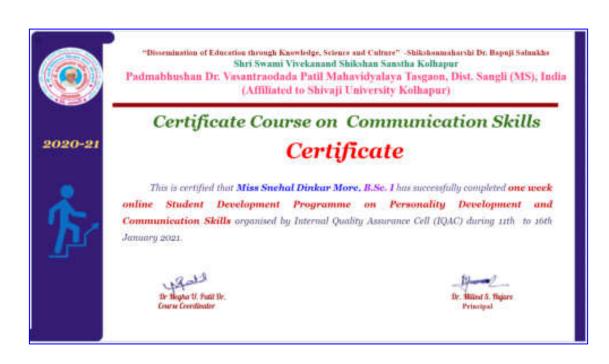

another venue for learning

### **Use of What's App Group**









# **Use of Google Classroom**























At the end of course online test was conducted to analyse their dept of knowledge, we have checked their confidence and communication skill on zoom meeting.

We have provided certificate to students those who have passed all tests with min. 40 % and completed course regularly and sincerely.

## Feedback of course from students

It's no secret that feedback is an important component of effective learning. Feedback improves learner confidence, motivation to learn and ultimately, a learner's attainment. Effective feedback, both positive and negative, is very helpful. Feedback is valuable information that will be used to make important decisions.



# Sample Certificate





1/25/2021

Report on Subjective course conducted on MOOC Course on ELECTROCHEMISTRY conducted on MOOC on



**Dr. Megha U. Patil**ASSISTANT PROFESSOR IN CHEMISTRY

"Dissemination of Education through Knowledge, Science and Culture."
—Shikshanmaharshi Dr. Bapuji Salunkhe.

Shri, Swami Vivekanand Shikshan Sanstha's

Padmabhushan Dr. Vasantraodada Patil Mahavidyalaya, Tasgaon, Sangli-416312, Maharashtra

(Affiliated to Shivaji University Kolhapur)



# DEPARTMENT OF CHEMISTRY



# Report on Subjective course conducted on MOOC Course on ELECTROCHEMISTRY conducted on MOOC on MyeClass Portal

Submitted to

# INTERNAL QUALITY ASSURANCE CELL

Organising Department Department of Chemistry

**Duration** 

23rd October to 30th November 2020

**Platform** 

MyeClass Portal

**Participants** 

Total: