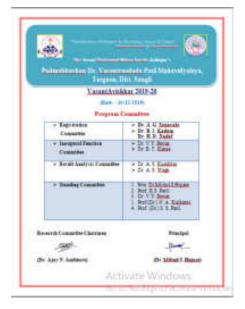

| Technology Title of the Project This firms | First Second |











Dr. Ajay N. Ambhore (Coordinator)

Prin. Dr. Milind S. Hujare
Principal
Padmabhushan Dr. Vasantraodada Patil
Mahavidyalaya, Tasgaon (Sangli).