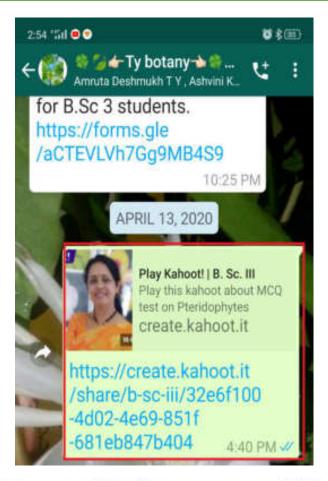

B. Sc. III Paper XIII Online Test 2 on Marsilea

- The students were informed about the test periodically during this lockdown period.
- ❖ On 7<sup>th</sup> April 2020 the students were notified about the test.
- Online objective test was conducted for B. Sc. III students on 13 April 2020 on Kahoot!
- ❖ Two days prior information was communicated to the student on WhatsApp group of TY B. Sc. III about the test on learnt topics of the paper XIII of Semester VI.
- ❖ The students were suggested to study this material as well as the notes supplied in the classroom.
- ❖ The students' response was good for the test. Total 17 students have successfully completed and submitted the test.
- Students viewed their scores immediately after submission, which can be useful for their further studies.













#### Dr. Alka Inamdr

Department of Botany
PDVP Mahavidyalaya, Tasgaon

"Dissemination of Education through Knowledge, Science and Culture".

--Shikshanmaharshi Dr. Bapuji Salunkhe

#### Shri. Swami Vivekananda Shikshan Sanstha's

#### Padmabhushan Dr. Vasantraodada Patil Mahavidyalaya, Tasgaon

# DEPARTMENT OF BOTANY

# B. Sc. III Paper XIII Online Test 3 on Marsilea

- ❖ The students were informed about the test periodically during this lockdown period.
- ❖ On 11<sup>th</sup> April 2020 the students were notified about the installation of Telegram app on mobile.
- ❖ Online objective test was conducted for B. Sc. III students on 15<sup>th</sup> April 2020 on **Telegram.**
- Two days prior information was communicated to the student on WhatsApp group of TY B. Sc. III about the te