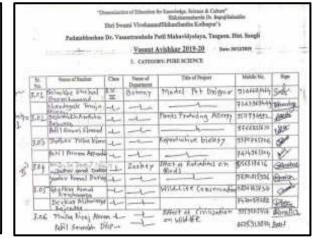

#### **Bridge CourseAttendance**

"सान, विज्ञान आणि सूर्यस्थार रांसाडी विकाणप्रशार"- शिक्षणप्रशी डॉ. राणूजी साधुंदो Padmabhushan Dr. Vasantraodada Patii Mahavidyalaya, Tasgaon Student Attandance Sheet

| Sr. No | Name of the Student | Bull No |             |               | The State of the S | Student and Dat   | 77.1       |            |
|--------|---------------------|---------|-------------|---------------|--------------------------------------------------------------------------------------------------------------------------------------------------------------------------------------------------------------------------------------------------------------------------------------------------------------------------------------------------------------------------------------------------------------------------------------------------------------------------------------------------------------------------------------------------------------------------------------------------------------------------------------------------------------------------------------------------------------------------------------------------------------------------------------------------------------------------------------------------------------------------------------------------------------------------------------------------------------------------------------------------------------------------------------------------------------------------------------------------------------------------------------------------------------------------------------------------------------------------------------------------------------------------------------------------------------------------------------------------------------------------------------------------------------------------------------------------------------------------------------------------------------------------------------------------------------------------------------------------------------------------------------------------------------------------------------------------------------------------------------------------------------------------------------------------------------------------------------------------------------------------------------------------------------------------------------------------------------------------------------------------------------------------------------------------------------------------------------------------------------------------------|-------------------|------------|------------|
|        |                     | 77777   | 5/8/2019    | C 8 20        | 7/8/201                                                                                                                                                                                                                                                                                                                                                                                                                                                                                                                                                                                                                                                                                                                                                                                                                                                                                                                                                                                                                                                                                                                                                                                                                                                                                                                                                                                                                                                                                                                                                                                                                                                                                                                                                                                                                                                                                                                                                                                                                                                                                                                        | 1 3 8 201         | 10 8 20    | 9 12 8/20  |
| 1      | Bhosale Scryalis.   | 5001    | Bayas       | Bayas         | Byall                                                                                                                                                                                                                                                                                                                                                                                                                                                                                                                                                                                                                                                                                                                                                                                                                                                                                                                                                                                                                                                                                                                                                                                                                                                                                                                                                                                                                                                                                                                                                                                                                                                                                                                                                                                                                                                                                                                                                                                                                                                                                                                          | Benali            | BALLIE     | Bound      |
| 2      | chavan mand P.      | 5004    | Maria       | Marovan       | Penguar                                                                                                                                                                                                                                                                                                                                                                                                                                                                                                                                                                                                                                                                                                                                                                                                                                                                                                                                                                                                                                                                                                                                                                                                                                                                                                                                                                                                                                                                                                                                                                                                                                                                                                                                                                                                                                                                                                                                                                                                                                                                                                                        | Melmoon           | Tanaar     | Paravo     |
| 3      | Chavan Volishav V.  | 5004    | V-V-choxar  | VVanuor       | V-V Chavar                                                                                                                                                                                                                                                                                                                                                                                                                                                                                                                                                                                                                                                                                                                                                                                                                                                                                                                                                                                                                                                                                                                                                                                                                                                                                                                                                                                                                                                                                                                                                                                                                                                                                                                                                                                                                                                                                                                                                                                                                                                                                                                     | K.V.Chowan        | X N Chain  | v:Vonese   |
| 4      | Desai vijay v.      |         | Desai       | Desi          | Diesai                                                                                                                                                                                                                                                                                                                                                                                                                                                                                                                                                                                                                                                                                                                                                                                                                                                                                                                                                                                                                                                                                                                                                                                                                                                                                                                                                                                                                                                                                                                                                                                                                                                                                                                                                                                                                                                                                                                                                                                                                                                                                                                         | Deal              | Desail     | Deni       |
| 5      | Glaikwad Rahan O    | 5010    | R.D.G.      | R.D.G.        | R.D.G.                                                                                                                                                                                                                                                                                                                                                                                                                                                                                                                                                                                                                                                                                                                                                                                                                                                                                                                                                                                                                                                                                                                                                                                                                                                                                                                                                                                                                                                                                                                                                                                                                                                                                                                                                                                                                                                                                                                                                                                                                                                                                                                         | R.D.G.            | R.D.G.     | R.D.Gr     |
| G      | God shubhangi M.    | 5013    | Smood       | Spreed        | Smood                                                                                                                                                                                                                                                                                                                                                                                                                                                                                                                                                                                                                                                                                                                                                                                                                                                                                                                                                                                                                                                                                                                                                                                                                                                                                                                                                                                                                                                                                                                                                                                                                                                                                                                                                                                                                                                                                                                                                                                                                                                                                                                          | Smood             | Smand      | Singad     |
| 7      | Hojane Smita m.     | 5015    | Hagares.    | Hojores       | Hayanes                                                                                                                                                                                                                                                                                                                                                                                                                                                                                                                                                                                                                                                                                                                                                                                                                                                                                                                                                                                                                                                                                                                                                                                                                                                                                                                                                                                                                                                                                                                                                                                                                                                                                                                                                                                                                                                                                                                                                                                                                                                                                                                        | The second second | HOSTIP S   | Hayone S.  |
| 8      | Ingole Prayakta 8.  | SOIG    | A.B. Ingale | P.B. Jingok   | P.B.Ingele                                                                                                                                                                                                                                                                                                                                                                                                                                                                                                                                                                                                                                                                                                                                                                                                                                                                                                                                                                                                                                                                                                                                                                                                                                                                                                                                                                                                                                                                                                                                                                                                                                                                                                                                                                                                                                                                                                                                                                                                                                                                                                                     | P-8 Joyck         | P.B.Ingole | PBIrque    |
| 9      | Jacker Russia D.    | 5000    | P.D.3       | E.D.J.        | P.D.7                                                                                                                                                                                                                                                                                                                                                                                                                                                                                                                                                                                                                                                                                                                                                                                                                                                                                                                                                                                                                                                                                                                                                                                                                                                                                                                                                                                                                                                                                                                                                                                                                                                                                                                                                                                                                                                                                                                                                                                                                                                                                                                          | E.D.J             | P.0-3      | PD3        |
| 10     | Jadhay vishal J.    | 50.23   | V-Jadhar    | vijadinis     | v Jodhav                                                                                                                                                                                                                                                                                                                                                                                                                                                                                                                                                                                                                                                                                                                                                                                                                                                                                                                                                                                                                                                                                                                                                                                                                                                                                                                                                                                                                                                                                                                                                                                                                                                                                                                                                                                                                                                                                                                                                                                                                                                                                                                       | v:Tad my          | V-Jodha    | u Jaden    |
| n.     | kadam shehaj M      | 5015    | S.M.K       | 5.M.K         | 51916                                                                                                                                                                                                                                                                                                                                                                                                                                                                                                                                                                                                                                                                                                                                                                                                                                                                                                                                                                                                                                                                                                                                                                                                                                                                                                                                                                                                                                                                                                                                                                                                                                                                                                                                                                                                                                                                                                                                                                                                                                                                                                                          | Simile            | SMIK       | s.m.k      |
| 2      | kamble sakshi M.    | 5027    | Skamble     | Stomble       | Skamble                                                                                                                                                                                                                                                                                                                                                                                                                                                                                                                                                                                                                                                                                                                                                                                                                                                                                                                                                                                                                                                                                                                                                                                                                                                                                                                                                                                                                                                                                                                                                                                                                                                                                                                                                                                                                                                                                                                                                                                                                                                                                                                        | skomb             | Stamble    | skambis    |
| 13     | kumbhan Prayoti P.  | 5030    | (P tanim)   | 190k n milita | Pkanth                                                                                                                                                                                                                                                                                                                                                                                                                                                                                                                                                                                                                                                                                                                                                                                                                                                                                                                                                                                                                                                                                                                                                                                                                                                                                                                                                                                                                                                                                                                                                                                                                                                                                                                                                                                                                                                                                                                                                                                                                                                                                                                         | Paumoto           | Pkumbo     | Physician  |
| 4      | Lakhande Rahit M    | 5031    | P.M.L       | p.m.L         | p.m.L                                                                                                                                                                                                                                                                                                                                                                                                                                                                                                                                                                                                                                                                                                                                                                                                                                                                                                                                                                                                                                                                                                                                                                                                                                                                                                                                                                                                                                                                                                                                                                                                                                                                                                                                                                                                                                                                                                                                                                                                                                                                                                                          | RIMLL             | P.M.L      | R. M.L     |
| 5      | More Arjun R.       | 5038    | A.R. Mene   | ARMON         | More                                                                                                                                                                                                                                                                                                                                                                                                                                                                                                                                                                                                                                                                                                                                                                                                                                                                                                                                                                                                                                                                                                                                                                                                                                                                                                                                                                                                                                                                                                                                                                                                                                                                                                                                                                                                                                                                                                                                                                                                                                                                                                                           | STOPLA A          | A-P-Mene   | Apmye      |
| G      | Natavde who M       |         | N-M-N       | 100           | NAMA                                                                                                                                                                                                                                                                                                                                                                                                                                                                                                                                                                                                                                                                                                                                                                                                                                                                                                                                                                                                                                                                                                                                                                                                                                                                                                                                                                                                                                                                                                                                                                                                                                                                                                                                                                                                                                                                                                                                                                                                                                                                                                                           |                   | u.m.n      | N.M.N      |
| 7      | Posil Apurvo P.     | 5064    | APOSTI -    | ADMAN         | Acail                                                                                                                                                                                                                                                                                                                                                                                                                                                                                                                                                                                                                                                                                                                                                                                                                                                                                                                                                                                                                                                                                                                                                                                                                                                                                                                                                                                                                                                                                                                                                                                                                                                                                                                                                                                                                                                                                                                                                                                                                                                                                                                          | A Don't           | A DON'L    | Atohi      |
| 8      | posit Tyoti R.      | 5047    | 1000000     | -             | IR Postil                                                                                                                                                                                                                                                                                                                                                                                                                                                                                                                                                                                                                                                                                                                                                                                                                                                                                                                                                                                                                                                                                                                                                                                                                                                                                                                                                                                                                                                                                                                                                                                                                                                                                                                                                                                                                                                                                                                                                                                                                                                                                                                      | TAP Patri         | 1 P. Palif | T.p. Pedil |
| 9      | Povil Nikhil v.     | 2002    | Nooth       | Neatil        | Nexti                                                                                                                                                                                                                                                                                                                                                                                                                                                                                                                                                                                                                                                                                                                                                                                                                                                                                                                                                                                                                                                                                                                                                                                                                                                                                                                                                                                                                                                                                                                                                                                                                                                                                                                                                                                                                                                                                                                                                                                                                                                                                                                          | Nulpatii          | Nipodil    | lites#//   |
| 20     | pawin kajal v       | 5063    | K DELLEGY   | k.paum        | Kpeum                                                                                                                                                                                                                                                                                                                                                                                                                                                                                                                                                                                                                                                                                                                                                                                                                                                                                                                                                                                                                                                                                                                                                                                                                                                                                                                                                                                                                                                                                                                                                                                                                                                                                                                                                                                                                                                                                                                                                                                                                                                                                                                          |                   | k-pawan    | Kgawa      |
| 1.5    | eisal Wivedia s-    | 5070    | N.S.P.      | NS.P          | NSP                                                                                                                                                                                                                                                                                                                                                                                                                                                                                                                                                                                                                                                                                                                                                                                                                                                                                                                                                                                                                                                                                                                                                                                                                                                                                                                                                                                                                                                                                                                                                                                                                                                                                                                                                                                                                                                                                                                                                                                                                                                                                                                            | NISP              | NAD        | N-S.P      |
| _      | Pol Shubham S.      | 5071    | S S Pol     | i-s-Pal       | S-S-P01                                                                                                                                                                                                                                                                                                                                                                                                                                                                                                                                                                                                                                                                                                                                                                                                                                                                                                                                                                                                                                                                                                                                                                                                                                                                                                                                                                                                                                                                                                                                                                                                                                                                                                                                                                                                                                                                                                                                                                                                                                                                                                                        | 5.5.1901          | 5.5.70     | 5-5-pol    |
| 13     | Solunkhe Divya S.   | 20,15   | 220         | Das           | -2.c.Q                                                                                                                                                                                                                                                                                                                                                                                                                                                                                                                                                                                                                                                                                                                                                                                                                                                                                                                                                                                                                                                                                                                                                                                                                                                                                                                                                                                                                                                                                                                                                                                                                                                                                                                                                                                                                                                                                                                                                                                                                                                                                                                         | 2.2.0             | 0.6.4      | D-5 9      |
|        | shendge in inal V.  | SON     | Mishenda    | Mishenda      | Marenda                                                                                                                                                                                                                                                                                                                                                                                                                                                                                                                                                                                                                                                                                                                                                                                                                                                                                                                                                                                                                                                                                                                                                                                                                                                                                                                                                                                                                                                                                                                                                                                                                                                                                                                                                                                                                                                                                                                                                                                                                                                                                                                        | Ystenda           |            | Whenle     |
| 2      | Shinde Gowan V      | 5050    |             | GVS           | and the second second                                                                                                                                                                                                                                                                                                                                                                                                                                                                                                                                                                                                                                                                                                                                                                                                                                                                                                                                                                                                                                                                                                                                                                                                                                                                                                                                                                                                                                                                                                                                                                                                                                                                                                                                                                                                                                                                                                                                                                                                                                                                                                          | -                 |            | G.V.S      |
| G      | Shinde Pritom G     | ONP     | SWO 2       |               | Skirde                                                                                                                                                                                                                                                                                                                                                                                                                                                                                                                                                                                                                                                                                                                                                                                                                                                                                                                                                                                                                                                                                                                                                                                                                                                                                                                                                                                                                                                                                                                                                                                                                                                                                                                                                                                                                                                                                                                                                                                                                                                                                                                         |                   |            | +SRind     |