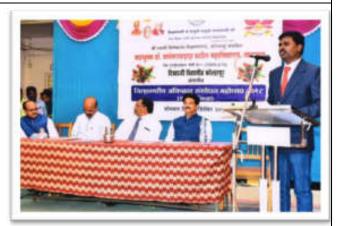

#### **INAUGURAL FUNCTION**

Principal Dr. Milind Hujare sir delivered speech on Inaugural function

Introductory speech by coordinator Dr. Ajay Ambhore

Chief Guest Dr. P. M. Patil sir delivered speech on inaugural function

**Students and staff on Inaugural function** 

Principal Dr. R. R. Kumbhar sir is on precedential chair of the program. In his speech hi said that "Vasant Avishkar" is an interclass computation for the entry of Univerity organized "Avishkar" research computation. Research is not the limited quantity for the university level. But it can be start from college level. The introductory speech was delivered by the program co-ordinator Dr. Ajay N. Ambhore.