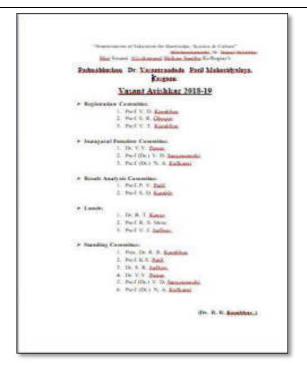

|                      | -   |





























International Administration for According Administration of Calmer's State Section Kellsapur's Parlmahbushan Dr. Vacantirandanda Parlit Maharishyahya. Tangana.

Vasant Avishkar 2018-19

Date: 19/12/2018

Registration:
9:00 AM to 10:00 AM

Penter Arrangement:
10:00 AM to 10:30 AM

Insequent Function:
10:30 AM to 10:00 AM

Penter Examination:
11:00 AM to Ownerd

Lanch:
1:00 PM to 2:00 PM

Result:



Dr. Ajay N. Ambhore (Coordinator)

Prin. Dr. Milind S. Hujare
Principal

Padmabhushan Dr. Vasantraodada Patil
Mahavidyalaya, Tasgaon (Sangli).







"Dissemination of Education for Knowledge, Science and Culture"
-Shikshanmaharashi Dr. Bapuji Salunkhe

Swami Vivekanand Shikshan Sanstha Kolhapur

### Padmabhushan Dr. Vasantraodada Patil Mahavidyalaya, Tasgaon, Sangli-416412, (MS) India Report on

**District Level** 

### AVISHKAR

Research Convention

24<sup>th</sup> December 2018

Shivaji University, Kolhapur



#### **AVISHKAR**

| > Event     | : Research computation                         |
|-------------|------------------------------------------------|
| > Date      | : 24 <sup>th</sup> December 2018               |
| > Organizer | : PDVP College Tasgaon in association with SUK |