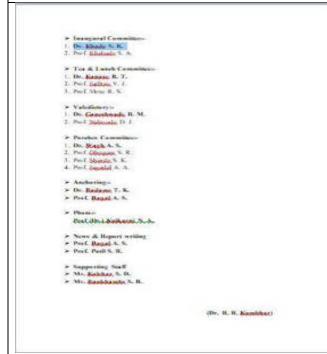

#### **INAUGURAL FUNCTION**

Principal Dr. R. R. Kumbhar sir on Inaugural function

Chief Guest Dr. S. T. Salunkhe sir delivered speech on inaugural function

Introductory speech by co-ordinator Dr. Ajay N. Ambhore on Inaugural function

**Students and staff on Inaugural function** 

Principal Dr. R. R. Kumbhar sir is on precedential chair of the program. In his speech hi said that "Vasant Avishkar" is an interclass computation for the entry of Univerity organized "Avishkar" research computation. Research is not the limited quantity for the university level. But it can be start from college level. The introductory speech was delivered by the program co-ordinator Dr. Ajay N. Ambhore.

Vote of thanks by Dr. T. K. Badame Sir

**Inauguration of poster presentation** 

Registration desk

**Examiners of 'Vasant Avishkar'** 

For this research poster presentation computation total 214 students of the college were participate and presented there invention in front of the examiner. College allotted total 18 examiners to examine the research invention for six categories in first day and 12 examiners for the second day.