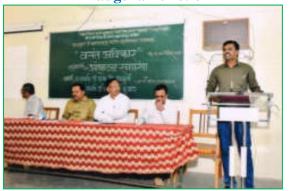

#### **INAUGURAL FUNCTION**

Principal Dr. Milind Hujare sir delivered speech on Inaugural function

Introductory speech by coordinator Dr. Ajay Ambhore

Chief Guest Dr. P. M. Patil sir delivered speech on inaugural function

Introductory speech was delivered by the program coordinator **Dr. Ajay Ambhore**. Total 78 students are participated and present their research poster in this computation. All these research projects are evaluated by the examiners.