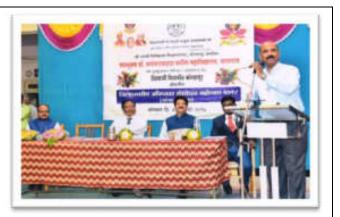

#### **INAUGURAL FUNCTION**

Principal Dr. Milind Hujare sir delivered speech on Inaugural function

Introductory speech by coordinator Dr. Ajay Ambhore

Chief Guest Dr. P. M. Patil sir delivered speech on inaugural function

In this year "Vasant Avishkar" research poster computation was organized on 30<sup>th</sup> December 2019 in college campus. For the inaugural function we invite as a chief guest to **Dr. P. M. Patil Sir**, A.S.C. College, Palus. Also we invite **Dr. Sunil Kamble** SMDBS College, Miraj and **Dr. Sajjan Kamble** ACS College, Palus as an examiner for the same computation. Principal **Dr. Milind Hujare** as a precedent of the program guided the student about the research and informs him how such activities auspice there features. Chief Guest of program Dr. P. M. Patill In his speech said that such event gives the right opportunity to the students at the ground level that leads to forming such a young researchers.