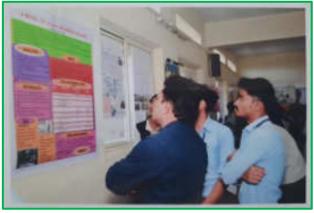

Introductory speech was delivered by the program coordinator **Dr. Ajay Ambhore**. Total 78 students are participated and present their research poster in this computation. All these research projects are evaluated by the examiners.

Vote of thanks by Dr. T. K. Badame Sir

**Inauguration of poster presentation** 

Registration desk

**Examiners of 'Vasant Avishkar'** 

For this research poster presentation computation total 214 students of the college were participate and presented there invention in front of the examiner. College allotted total 18 examiners to examine the research invention for six categories in first day and 12 examiners for the second day.