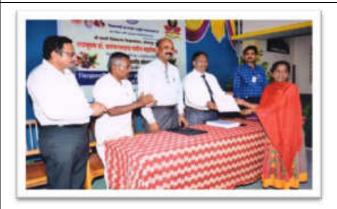

Felicitation of Chief Guest Dr. P. M. Patil

Felicitation of Guest Dr. Sunil Kamble

**Felicitation of Guest Dr. Sunil Kamble** 

**Inauguration of poster presentation** 

**Invited guest with college staff** 

Chief Guest and Principal observing the project in the computation

**Examiners examine the research projects** 

**Examiners examine the research projects** 

Vote of thanks by Dr. Amol Sonawale

After the completion of evaluation process all the examiners handover the result towards our Principal ant it was declared to students on the same day. From the result t 12 students are selected to participate in district level "Avishkar" organized by Shivaji Univeristy, Kolhapur at Balvant College, Vita.