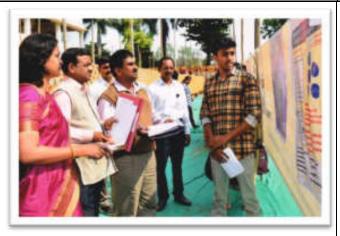

Chief Guest and Principal observing the project in the computation

**Examiners examine the research projects** 

**Examiners examine the research projects** 

Vote of thanks by Dr. Amol Sonawale

After the completion of evaluation process all the examiners handover the result towards our Principal ant it was declared to students on the same day. From the result t 12 students are selected to participate in district level "Avishkar" organized by Shivaji Univeristy, Kolhapur at Balvant College, Vita.

Chief Guest and Principal observing the project in the computation

**Examiners examine the research projects** 

**Examiners examine the research projects** 

Finally at evening all the examiners handover the result towards our Principal ant it was declared to students in the evening of the forest day. The selected students again represent their research project on second day from which final 12 students from each category were selected wich then participate in district level "Avishkar" computation organized by Shivaji Univeristy, Kolhapur.