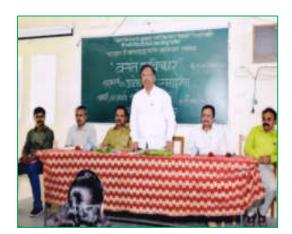

#### **INAUGURAL FUNCTION**

Principal Dr. Milind Hujare sir delivered speech on Inaugural function

Introductory speech by coordinator Dr. Ajay Ambhore

Chief Guest Dr. P. M. Patil sir delivered speech on inaugural function

Felicitation of Chief Guest Dr. P. M. Patil

Felicitation of Guest Dr. Sunil Kamble

**Felicitation of Guest Dr. Sunil Kamble** 

**Inauguration of poster presentation** 

**Invited guest with college staff** 