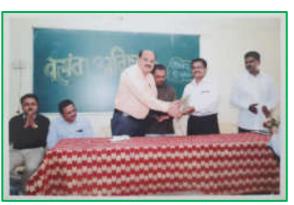

Felicitation of Chief Guest Dr. P. M. Patil

Felicitation of Guest Dr. Sunil Kamble

**Felicitation of Guest Dr. Sunil Kamble** 

**Inauguration of poster presentation** 

**Invited guest with college staff** 