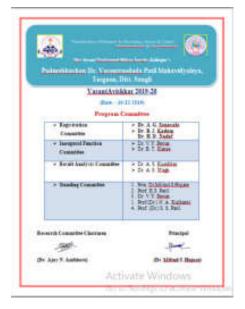

#### **INAUGURAL FUNCTION**

Principal Dr. Milind Hujare sir delivered speech on Inaugural function

Introductory speech by coordinator Dr. Ajay Ambhore

Chief Guest Dr. P. M. Patil sir delivered speech on inaugural function

Introductory speech was delivered by the program coordinator **Dr. Ajay Ambhore**. Total 78 students are participated and present their research poster in this computation. All these research projects are evaluated by the examiners.

Chief Guest and Principal observing the project in the computation

**Examiners examine the research projects** 

**Examiners examine the research projects** 

Vote of thanks by Dr. Amol Sonawale

After the completion of evaluation process all the examiners handover the result towards our Principal ant it was declared to students on the same day. From the result t 12 students are selected to participate in district level "Avishkar" organized by Shivaji Univeristy, Kolhapur at Balvant College, Vita.

Dr. Ajay N. Ambhore (Coordinator)

Prin. Dr. Milind S. Hujare
Principal
Padmabhushan Dr. Vasantraodada Patil
Mahavidyalaya, Tasgaon (Sangli).

"Dissemination of Education for Knowledge, Science and Culture"
-Shikshanmaharashi Dr. Bapuji Salunkhe