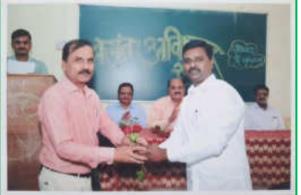

Felicitation of Chief Guest Dr. P. M. Patil

Felicitation of Guest Dr. Sunil Kamble

**Felicitation of Guest Dr. Sunil Kamble** 

**Inauguration of poster presentation** 

**Invited guest with college staff** 