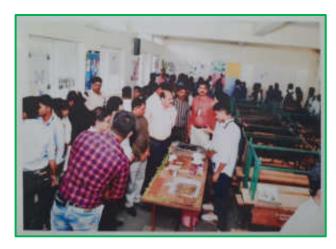

Introductory speech was delivered by the program coordinator **Dr. Ajay Ambhore**. Total 78 students are participated and present their research poster in this computation. All these research projects are evaluated by the examiners.

Chief Guest and Principal observing the project in the computation

**Examiners examine the research projects** 

**Examiners examine the research projects** 

Vote of thanks by Dr. Amol Sonawale

After the completion of evaluation process all the examiners handover the result towards our Principal ant it was declared to students on the same day. From the result t 12 students are selected to participate in district level "Avishkar" organized by Shivaji Univeristy, Kolhapur at Balvant College, Vita.