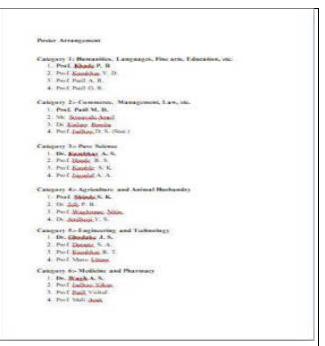

Vote of thanks by Dr. T. K. Badame Sir

**Inauguration of poster presentation** 

Registration desk

**Examiners of 'Vasant Avishkar'** 

For this research poster presentation computation total 214 students of the college were participate and presented there invention in front of the examiner. College allotted total 18 examiners to examine the research invention for six categories in first day and 12 examiners for the second day.

Chief Guest and Principal observing the project in the computation

**Examiners examine the research projects** 

**Examiners examine the research projects** 

Finally at evening all the examiners handover the result towards our Principal ant it was declared to students in the evening of the forest day. The selected students again represent their research project on second day from which final 12 students from each category were selected wich then participate in district level "Avishkar" computation organized by Shivaji Univeristy, Kolhapur.