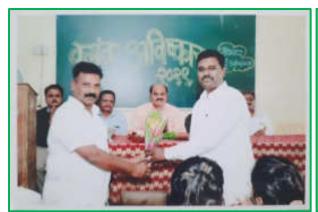

Felicitation of Chief Guest Dr. P. M. Patil

Felicitation of Guest Dr. Sunil Kamble

**Felicitation of Guest Dr. Sunil Kamble** 

**Inauguration of poster presentation** 

**Invited guest with college staff** 