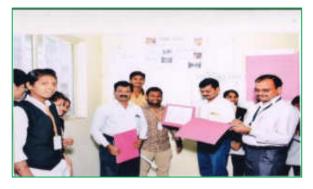

Felicitation of Chief Guest Dr. P. M. Patil

Felicitation of Guest Dr. Sunil Kamble

**Felicitation of Guest Dr. Sunil Kamble** 

**Inauguration of poster presentation** 

**Invited guest with college staff** 