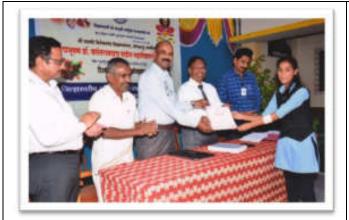

Felicitation of Chief Guest Dr. P. M. Patil

Felicitation of Guest Dr. Sunil Kamble

**Felicitation of Guest Dr. Sunil Kamble** 

**Inauguration of poster presentation** 

**Invited guest with college staff** 

Chief Guest and Principal observing the project in the computation

**Examiners examine the research projects** 

**Examiners examine the research projects** 

Vote of thanks by Dr. Amol Sonawale

After the completion of evaluation process all the examiners handover the result towards our Principal ant it was declared to students on the same day. From the result t 12 students are selected to participate in district level "Avishkar" organized by Shivaji Univeristy, Kolhapur at Balvant College, Vita.