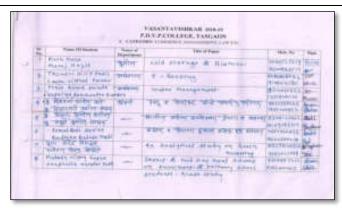

|      | Parinekkurher    | De Va | matrenbah. | Patil Makertityskovi, Targresi. | Dist. Surgit |       |
|------|------------------|-------|------------|---------------------------------|--------------|-------|
|      |                  |       | -Yanna     | N. S. MANDET - W. J.            |              |       |
| E    | Heat of Summe    | Gen   | See of     | Title of Project                | Makin No.    | Ne    |
| \$0  | fatt Kirnel I.   | g a R | 神神は        | Thin Film again od              | J-1-1-19505  | 1     |
|      | BALL Ange A      | ade.  |            | 0.67                            | muniting.    | AND   |
| वंडा | Sada Tela Allegi | +     |            | Print Roubert System            | 105011799    | 0     |
|      | Jalley shiren &  | -     |            |                                 | PAGETTANA    | 310   |
| (1)  | Makil Ashish E   | offer | -          | Ejectivity Controlling          | di Addinini  | 60    |
|      | Self front E.    | 160   |            | Agent of any agention           | 11-11-1645   | (Ex   |
| (4)  | Pull Rion K      | +     |            | Madam, Minoueth                 | THEFT THE    | CHILL |
|      | Pobl. Himman F.  | -4-   | -          | (annie                          | PREFERENCE   | Rolle |