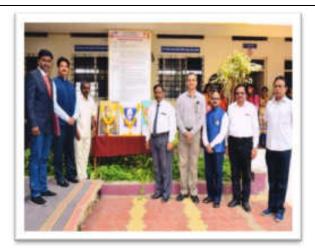

In this year "Vasant Avishkar" research poster computation was organized on 30<sup>th</sup> December 2019 in college campus. For the inaugural function we invite as a chief guest to **Dr. P. M. Patil Sir**, A.S.C. College, Palus. Also we invite **Dr. Sunil Kamble** SMDBS College, Miraj and **Dr. Sajjan Kamble** ACS College, Palus as an examiner for the same computation. Principal **Dr. Milind Hujare** as a precedent of the program guided the student about the research and informs him how such activities auspice there features. Chief Guest of program Dr. P. M. Patill In his speech said that such event gives the right opportunity to the students at the ground level that leads to forming such a young researchers.

#### **INAUGURAL FUNCTION**

Principal Dr. Milind Hujare sir delivered speech on Inaugural function

Introductory speech by coordinator Dr. Ajay Ambhore

Chief Guest Dr. P. M. Patil sir delivered speech on inaugural function