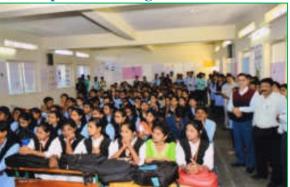

Introductory speech was delivered by the program coordinator **Dr. Ajay Ambhore**. Total 78 students are participated and present their research poster in this computation. All these research projects are evaluated by the examiners.

Chief Guest and Principal observing the project in the computation

**Examiners examine the research projects** 

**Examiners examine the research projects** 

Vote of thanks by Dr. Amol Sonawale

After the completion of evaluation process all the examiners handover the result towards our Principal ant it was declared to students on the same day. From the result t 12 students are selected to participate in district level "Avishkar" organized by Shivaji Univeristy, Kolhapur at Balvant College, Vita.