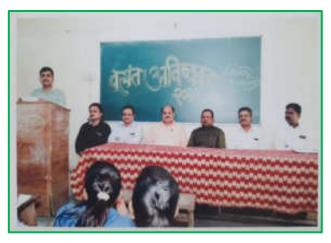

#### **INAUGURAL FUNCTION**

Principal Dr. Milind Hujare sir delivered speech on Inaugural function

Introductory speech by coordinator Dr. Ajay Ambhore

Chief Guest Dr. P. M. Patil sir delivered speech on inaugural function