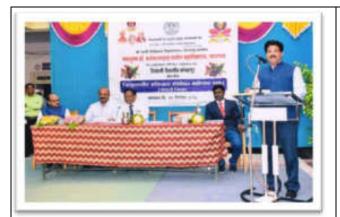

In this year "Vasant Avishkar" research poster computation was organized on 30<sup>th</sup> December 2019 in college campus. For the inaugural function we invite as a chief guest to **Dr. P. M. Patil Sir**, A.S.C. College, Palus. Also we invite **Dr. Sunil Kamble** SMDBS College, Miraj and **Dr. Sajjan Kamble** ACS College, Palus as an examiner for the same computation. Principal **Dr. Milind Hujare** as a precedent of the program guided the student about the research and informs him how such activities auspice there features. Chief Guest of program Dr. P. M. Patill In his speech said that such event gives the right opportunity to the students at the ground level that leads to forming such a young researchers.

#### **INAUGURAL FUNCTION**

Principal Dr. Milind Hujare sir delivered speech on Inaugural function

Introductory speech by coordinator Dr. Ajay Ambhore

Chief Guest Dr. P. M. Patil sir delivered speech on inaugural function