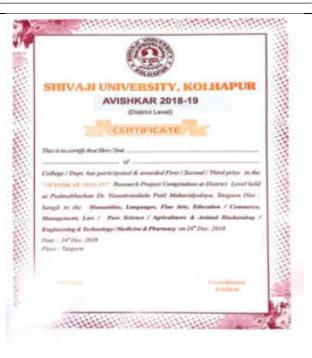

Chief Guest and Principal observing the project in the computation

**Examiners examine the research projects** 

**Examiners examine the research projects** 

Finally at evening all the examiners handover the result towards our Principal ant it was declared to students in the evening of the forest day. The selected students again represent their research project on second day from which final 12 students from each category were selected wich then participate in district level "Avishkar" computation organized by Shivaji Univeristy, Kolhapur.