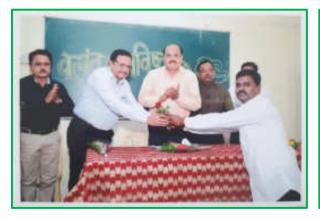

Felicitation of Chief Guest Dr. P. M. Patil

Felicitation of Guest Dr. Sunil Kamble

**Felicitation of Guest Dr. Sunil Kamble** 

**Inauguration of poster presentation** 

**Invited guest with college staff** 