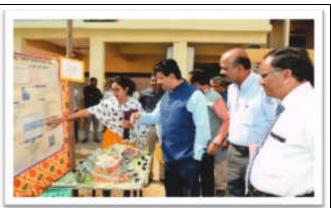

In this year "Vasant Avishkar" research poster computation was organized on 30<sup>th</sup> December 2019 in college campus. For the inaugural function we invite as a chief guest to **Dr. P. M. Patil Sir**, A.S.C. College, Palus. Also we invite **Dr. Sunil Kamble** SMDBS College, Miraj and **Dr. Sajjan Kamble** ACS College, Palus as an examiner for the same computation. Principal **Dr. Milind Hujare** as a precedent of the program guided the student about the research and informs him how such activities auspice there features. Chief Guest of program Dr. P. M. Patill In his speech said that such event gives the right opportunity to the students at the ground level that leads to forming such a young researchers.

Chief Guest and Principal observing the project in the computation

**Examiners examine the research projects** 

**Examiners examine the research projects** 

Vote of thanks by Dr. Amol Sonawale

After the completion of evaluation process all the examiners handover the result towards our Principal ant it was declared to students on the same day. From the result t 12 students are selected to participate in district level "Avishkar" organized by Shivaji Univeristy, Kolhapur at Balvant College, Vita.