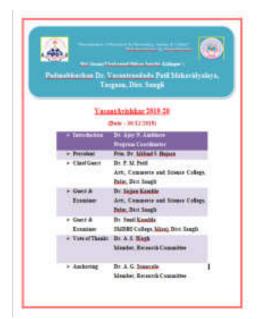

In this year "Vasant Avishkar" research poster computation was organized on 30<sup>th</sup> December 2019 in college campus. For the inaugural function we invite as a chief guest to **Dr. P. M. Patil Sir**, A.S.C. College, Palus. Also we invite **Dr. Sunil Kamble** SMDBS College, Miraj and **Dr. Sajjan Kamble** ACS College, Palus as an examiner for the same computation. Principal **Dr. Milind Hujare** as a precedent of the program guided the student about the research and informs him how such activities auspice there features. Chief Guest of program Dr. P. M. Patill In his speech said that such event gives the right opportunity to the students at the ground level that leads to forming such a young researchers.

#### **INAUGURAL FUNCTION**

Principal Dr. Milind Hujare sir delivered speech on Inaugural function

Introductory speech by coordinator Dr. Ajay Ambhore

Chief Guest Dr. P. M. Patil sir delivered speech on inaugural function

Introductory speech was delivered by the program coordinator **Dr. Ajay Ambhore**. Total 78 students are participated and present their research poster in this computation. All these research projects are evaluated by the examiners.

Chief Guest and Principal observing the project in the computation

**Examiners examine the research projects** 

**Examiners examine the research projects** 

Vote of thanks by Dr. Amol Sonawale

After the completion of evaluation process all the examiners handover the result towards our Principal ant it was declared to students on the same day. From the result t 12 students are selected to participate in district level "Avishkar" organized by Shivaji Univeristy, Kolhapur at Balvant College, Vita.