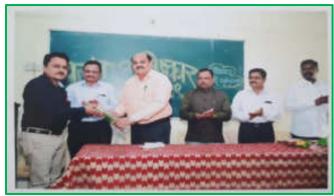

Felicitation of Chief Guest Dr. P. M. Patil

Felicitation of Guest Dr. Sunil Kamble

**Felicitation of Guest Dr. Sunil Kamble** 

**Inauguration of poster presentation** 

**Invited guest with college staff** 