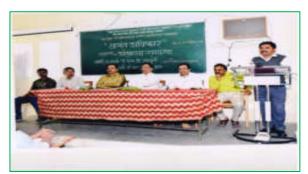

#### **INAUGURAL FUNCTION**

Principal Dr. Milind Hujare sir delivered speech on Inaugural function

Introductory speech by coordinator Dr. Ajay Ambhore

Chief Guest Dr. P. M. Patil sir delivered speech on inaugural function

In this year "Vasant Avishkar" research poster computation was organized on 30<sup>th</sup> December 2019 in college campus. For the inaugural function we invite as a chief guest to **Dr. P. M. Patil Sir**, A.S.C. College, Palus. Also we invite **Dr. Sunil Kamble** SMDBS College, Miraj and **Dr. Sajjan Kamble** ACS College, Palus as an examiner for the same computation. Principal **Dr. Milind Hujare** as a precedent of the program guided the student about the research and informs him how such activities auspice there features. Chief Guest of program Dr. P. M. Patill In his speech said that such event gives the right opportunity to the students at the ground level that leads to forming such a young researchers.