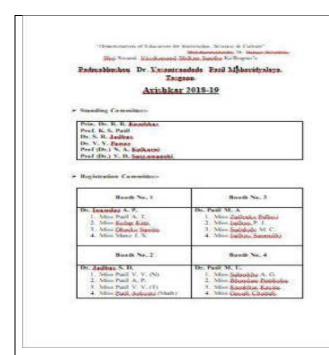

#### **INAUGURAL FUNCTION**

Principal Dr. R. R. Kumbhar sir on Inaugural function

Chief Guest Dr. S. T. Salunkhe sir delivered speech on inaugural function

Introductory speech by co-ordinator Dr. Ajay N. Ambhore on Inaugural function

**Students and staff on Inaugural function** 

Principal Dr. R. R. Kumbhar sir is on precedential chair of the program. In his speech hi said that "Vasant Avishkar" is an interclass computation for the entry of Univerity organized "Avishkar" research computation. Research is not the limited quantity for the university level. But it can be start from college level. The introductory speech was delivered by the program co-ordinator Dr. Ajay N. Ambhore.

Vote of thanks by Dr. T. K. Badame Sir

**Inauguration of poster presentation** 

Registration desk

**Examiners of 'Vasant Avishkar'** 

For this research poster presentation computation total 214 students of the college were participate and presented there invention in front of the examiner. College allotted total 18 examiners to examine the research invention for six categories in first day and 12 examiners for the second day.