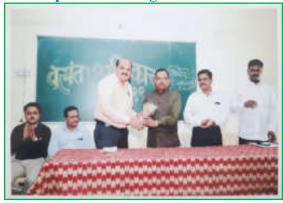

Felicitation of Chief Guest Dr. P. M. Patil

Felicitation of Guest Dr. Sunil Kamble

**Felicitation of Guest Dr. Sunil Kamble** 

**Inauguration of poster presentation** 

**Invited guest with college staff** 