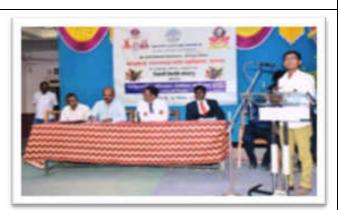

In this year "Vasant Avishkar" research poster computation was organized on 30<sup>th</sup> December 2019 in college campus. For the inaugural function we invite as a chief guest to **Dr. P. M. Patil Sir**, A.S.C. College, Palus. Also we invite **Dr. Sunil Kamble** SMDBS College, Miraj and **Dr. Sajjan Kamble** ACS College, Palus as an examiner for the same computation. Principal **Dr. Milind Hujare** as a precedent of the program guided the student about the research and informs him how such activities auspice there features. Chief Guest of program Dr. P. M. Patill In his speech said that such event gives the right opportunity to the students at the ground level that leads to forming such a young researchers.

#### **INAUGURAL FUNCTION**

Principal Dr. Milind Hujare sir delivered speech on Inaugural function

Introductory speech by coordinator Dr. Ajay Ambhore

Chief Guest Dr. P. M. Patil sir delivered speech on inaugural function

Felicitation of Chief Guest Dr. P. M. Patil

Felicitation of Guest Dr. Sunil Kamble

**Felicitation of Guest Dr. Sunil Kamble** 

**Inauguration of poster presentation** 

**Invited guest with college staff** 