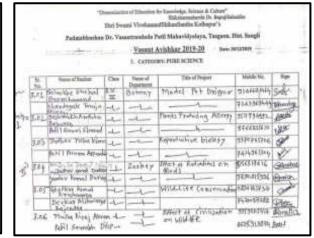

|      | Parinekkurher    | De Va | matrenbah. | Patil Makertityskovi, Targresi. | Dist. Surgit |       |
|------|------------------|-------|------------|---------------------------------|--------------|-------|
|      |                  |       | -Yanna     | N. S. MANDET - W. J.            |              |       |
| E    | Heat of Summe    | Gen   | See of     | Title of Project                | Makin No.    | Ne    |
| \$0  | fatt Kirnel I.   | g a R | 神神は        | Thin Film again od              | J-1-1-19505  | 1     |
|      | BALL Ange A      | ade.  |            | 0.67                            | muniting.    | AND   |
| वंडा | Sada Tela Allegi | +     |            | Print Roubert System            | 105011799    | 0     |
|      | Jalley shiren &  | -     |            |                                 | PAGETTANA    | 310   |
| (1)  | Makil Ashish E   | offer | -          | Ejectivity Controlling          | di Addinini  | 60    |
|      | Self front E.    | 160   |            | Agent of any agention           | 11-11-1645   | (Ex   |
| (4)  | Pull Rion K      | +     |            | Madam, Minoueth                 | THEFT THE    | CHILL |
|      | Pobl. Himman F.  | -4-   | -          | (annie                          | PREFERENCE   | Rolle |