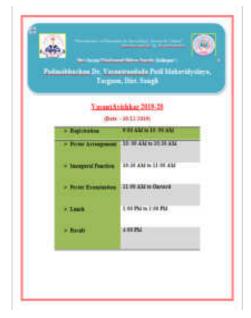

#### VASANT AVISHKAR

| Event     | : Research computation           |
|-----------|----------------------------------|
| Date      | : 30 <sup>th</sup> December 2019 |
| Organizer | : PDVP College Tasgaon           |
| > venue   | : College Campus                 |

In this year "Vasant Avishkar" research poster computation was organized on 30<sup>th</sup> December 2019 in college campus. For the inaugural function we invite as a chief guest to **Dr. P. M. Patil Sir**, A.S.C. College, Palus. Also we invite **Dr. Sunil Kamble** SMDBS College, Miraj and **Dr. Sajjan Kamble** ACS College, Palus as an examiner for the same computation. Principal **Dr. Milind Hujare** as a precedent of the program guided the student about the research and informs him how such activities auspice there features. Chief Guest of program Dr. P. M. Patill In his speech said that such event gives the right opportunity to the students at the ground level that leads to forming such a young researchers.

Chief Guest and Principal observing the project in the computation

**Examiners examine the research projects** 

**Examiners examine the research projects** 

Vote of thanks by Dr. Amol Sonawale

After the completion of evaluation process all the examiners handover the result towards our Principal ant it was declared to students on the same day. From the result t 12 students are selected to participate in district level "Avishkar" organized by Shivaji Univeristy, Kolhapur at Balvant College, Vita.