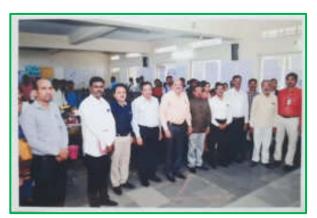

**Students and staff on Inaugural function** 

Principal Dr. R. R. Kumbhar sir is on precedential chair of the program. In his speech hi said that "Vasant Avishkar" is an interclass computation for the entry of Univerity organized "Avishkar" research computation. Research is not the limited quantity for the university level. But it can be start from college level. The introductory speech was delivered by the program co-ordinator Dr. Ajay N. Ambhore.