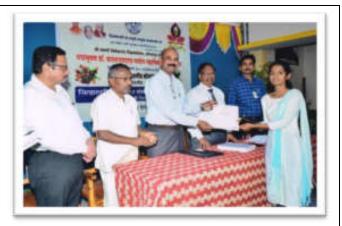

Felicitation of Chief Guest Dr. P. M. Patil

Felicitation of Guest Dr. Sunil Kamble

**Felicitation of Guest Dr. Sunil Kamble** 

**Inauguration of poster presentation** 

**Invited guest with college staff** 

Chief Guest and Principal observing the project in the computation

**Examiners examine the research projects** 

**Examiners examine the research projects** 

Vote of thanks by Dr. Amol Sonawale

After the completion of evaluation process all the examiners handover the result towards our Principal ant it was declared to students on the same day. From the result t 12 students are selected to participate in district level "Avishkar" organized by Shivaji Univeristy, Kolhapur at Balvant College, Vita.