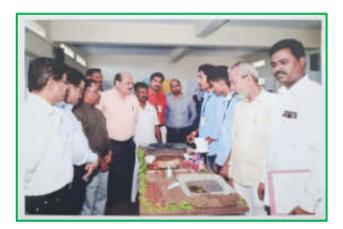

Chief Guest and Principal observing the project in the computation

**Examiners examine the research projects** 

**Examiners examine the research projects** 

Vote of thanks by Dr. Amol Sonawale

After the completion of evaluation process all the examiners handover the result towards our Principal ant it was declared to students on the same day. From the result t 12 students are selected to participate in district level "Avishkar" organized by Shivaji Univeristy, Kolhapur at Balvant College, Vita.

Chief Guest and Principal observing the project in the computation

**Examiners examine the research projects** 

**Examiners examine the research projects** 

Finally at evening all the examiners handover the result towards our Principal ant it was declared to students in the evening of the forest day. The selected students again represent their research project on second day from which final 12 students from each category were selected wich then participate in district level "Avishkar" computation organized by Shivaji Univeristy, Kolhapur.