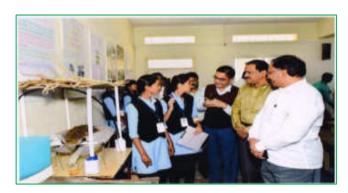

In this year "Vasant Avishkar" research poster computation was organized on 30<sup>th</sup> December 2019 in college campus. For the inaugural function we invite as a chief guest to **Dr. P. M. Patil Sir**, A.S.C. College, Palus. Also we invite **Dr. Sunil Kamble** SMDBS College, Miraj and **Dr. Sajjan Kamble** ACS College, Palus as an examiner for the same computation. Principal **Dr. Milind Hujare** as a precedent of the program guided the student about the research and informs him how such activities auspice there features. Chief Guest of program Dr. P. M. Patill In his speech said that such event gives the right opportunity to the students at the ground level that leads to forming such a young researchers.

#### **INAUGURAL FUNCTION**

Principal Dr. Milind Hujare sir delivered speech on Inaugural function

Introductory speech by coordinator Dr. Ajay Ambhore

Chief Guest Dr. P. M. Patil sir delivered speech on inaugural function