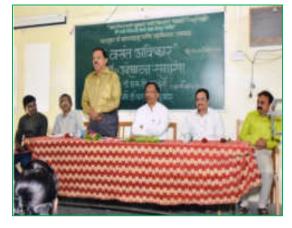

#### **INAUGURAL FUNCTION**

Principal Dr. Milind Hujare sir delivered speech on Inaugural function

Introductory speech by coordinator Dr. Ajay Ambhore

Chief Guest Dr. P. M. Patil sir delivered speech on inaugural function

Felicitation of Chief Guest Dr. P. M. Patil

Felicitation of Guest Dr. Sunil Kamble

**Felicitation of Guest Dr. Sunil Kamble** 

**Inauguration of poster presentation** 

**Invited guest with college staff** 