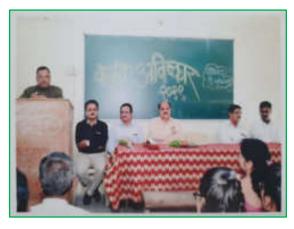

#### **INAUGURAL FUNCTION**

Principal Dr. Milind Hujare sir delivered speech on Inaugural function

Introductory speech by coordinator Dr. Ajay Ambhore

Chief Guest Dr. P. M. Patil sir delivered speech on inaugural function

In this year "Vasant Avishkar" research poster computation was organized on 30<sup>th</sup> December 2019 in college campus. For the inaugural function we invite as a chief guest to **Dr. P. M. Patil Sir**, A.S.C. College, Palus. Also we invite **Dr. Sunil Kamble** SMDBS College, Miraj and **Dr. Sajjan Kamble** ACS College, Palus as an examiner for the same computation. Principal **Dr. Milind Hujare** as a precedent of the program guided the student about the research and informs him how such activities auspice there features. Chief Guest of program Dr. P. M. Patill In his speech said that such event gives the right opportunity to the students at the ground level that leads to forming such a young researchers.