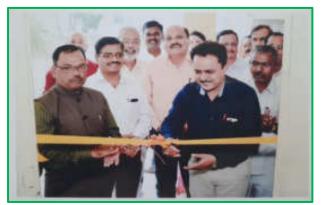

#### **INAUGURAL FUNCTION**

Principal Dr. Milind Hujare sir delivered speech on Inaugural function

Introductory speech by coordinator Dr. Ajay Ambhore

Chief Guest Dr. P. M. Patil sir delivered speech on inaugural function

Felicitation of Chief Guest Dr. P. M. Patil

Felicitation of Guest Dr. Sunil Kamble

**Felicitation of Guest Dr. Sunil Kamble** 

**Inauguration of poster presentation** 

**Invited guest with college staff** 