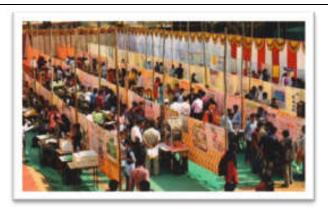

Introductory speech was delivered by the program coordinator **Dr. Ajay Ambhore**. Total 78 students are participated and present their research poster in this computation. All these research projects are evaluated by the examiners.

Vote of thanks by Dr. T. K. Badame Sir

**Inauguration of poster presentation** 

Registration desk

**Examiners of 'Vasant Avishkar'** 

For this research poster presentation computation total 214 students of the college were participate and presented there invention in front of the examiner. College allotted total 18 examiners to examine the research invention for six categories in first day and 12 examiners for the second day.