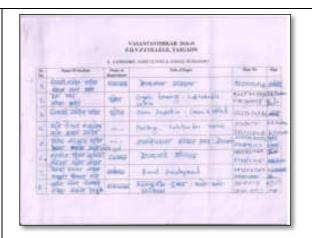

|      | Parinekkurher    | De Va | matrenbah. | Patil Makertityskovi, Targresi. | Dist. Surgit |       |
|------|------------------|-------|------------|---------------------------------|--------------|-------|
|      |                  |       | -Yanna     | N. S. MANDET - W. J.            |              |       |
| E    | Heat of Summe    | Gen   | See of     | Title of Project                | Makin No.    | Ne    |
| \$0  | fatt Kirnel I.   | g a R | 神神は        | Thin Film again od              | J-1-1-19505  | 1     |
|      | BALL Ange A      | ade.  |            | 0.67                            | muniting.    | AND   |
| वंडा | Sada Tela Allegi | +     |            | Print Roubert System            | 105011799    | 0     |
|      | Jalley shiren &  | -     |            |                                 | PAGETTANA    | 310   |
| (1)  | Makil Ashish E   | offer | -          | Ejectivity Controlling          | di Addinini  | 60    |
|      | Self front E.    | 160   |            | Agent of any agention           | 11-11-1645   | (Ex   |
| (4)  | Pull Rion K      | +     |            | Madam, Minoueth                 | THEFT THE    | CHILL |
|      | Pobl. Himman F.  | -4-   | -          | (annie                          | PREFERENCE   | Rolle |