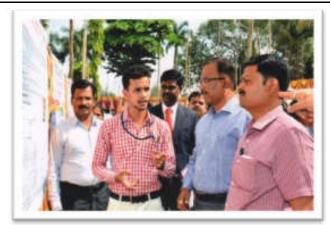

In this year "Vasant Avishkar" research poster computation was organized on 30<sup>th</sup> December 2019 in college campus. For the inaugural function we invite as a chief guest to **Dr. P. M. Patil Sir**, A.S.C. College, Palus. Also we invite **Dr. Sunil Kamble** SMDBS College, Miraj and **Dr. Sajjan Kamble** ACS College, Palus as an examiner for the same computation. Principal **Dr. Milind Hujare** as a precedent of the program guided the student about the research and informs him how such activities auspice there features. Chief Guest of program Dr. P. M. Patill In his speech said that such event gives the right opportunity to the students at the ground level that leads to forming such a young researchers.

#### **INAUGURAL FUNCTION**

Principal Dr. Milind Hujare sir delivered speech on Inaugural function

Introductory speech by coordinator Dr. Ajay Ambhore

Chief Guest Dr. P. M. Patil sir delivered speech on inaugural function