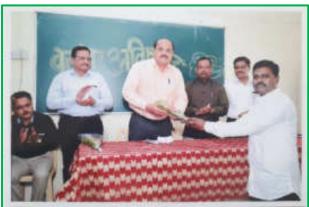

Felicitation of Chief Guest Dr. P. M. Patil

Felicitation of Guest Dr. Sunil Kamble

**Felicitation of Guest Dr. Sunil Kamble** 

**Inauguration of poster presentation** 

**Invited guest with college staff** 