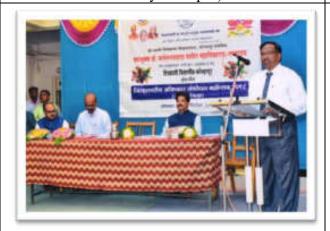

#### **INAUGURAL FUNCTION**

Principal Dr. Milind Hujare sir delivered speech on Inaugural function

Introductory speech by coordinator Dr. Ajay Ambhore

Chief Guest Dr. P. M. Patil sir delivered speech on inaugural function

Introductory speech was delivered by the program coordinator **Dr. Ajay Ambhore**. Total 78 students are participated and present their research poster in this computation. All these research projects are evaluated by the examiners.