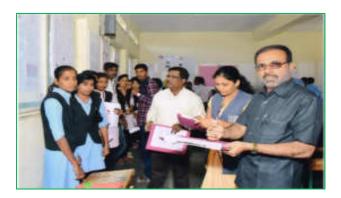

Chief Guest and Principal observing the project in the computation

**Examiners examine the research projects** 

**Examiners examine the research projects** 

Vote of thanks by Dr. Amol Sonawale

After the completion of evaluation process all the examiners handover the result towards our Principal ant it was declared to students on the same day. From the result t 12 students are selected to participate in district level "Avishkar" organized by Shivaji Univeristy, Kolhapur at Balvant College, Vita.