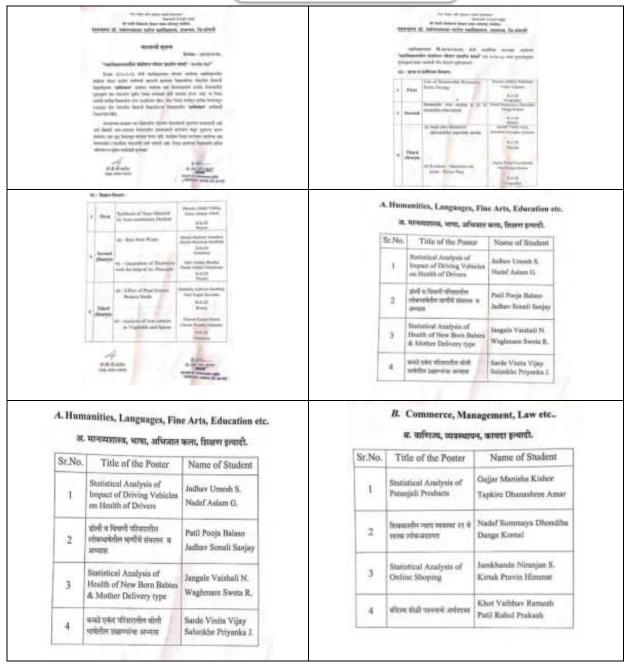

| 1 | Poster<br>No.         | Harne s<br>the<br>Student                   |           | Department                  | it little of<br>the<br>Project             | Remark          |
|---|-----------------------|---------------------------------------------|-----------|-----------------------------|--------------------------------------------|-----------------|
| Ī | 3.67                  | Parchesi<br>Budhakesi                       | 8.56.1    | II Charmary                 |                                            | Please          |
| Ī | 1.te                  | Jachian                                     |           | II Zoology                  | Diffect of restriction                     | Second          |
|   | 3.61                  | Salunkhi                                    | B.Se.Y    | The second second           | Postel of<br>Pos shopper                   | Then            |
|   |                       | Category I                                  | W : Agric | sulture & Anin              | nat Hunband                                | ery             |
| Ì | Poster<br>No          | Marrie o<br>the<br>Studen                   |           | a Departmen                 | If Title of<br>the<br>Project              | Remark          |
| ì | 4.09                  | Yeday                                       | 8.50      | III James                   |                                            | First           |
| Ì | 4.07                  | Parti                                       | BAI       | II foonerse                 |                                            | Second          |
|   |                       |                                             |           |                             |                                            |                 |
| ļ | 4.64                  | Shothe                                      | 50        |                             | . Noume.                                   | There           |
|   | A.04<br>Paster<br>No. | Catago<br>Name<br>of the                    | ry V : En | pinearing and<br>Department | Yechinology                                |                 |
|   | Paster                | Shotne<br>Catago                            | ry V : En | pinearing and               | Yechnology<br>Title of the                 | Remark          |
|   | Pasiar<br>No.         | Catago<br>Namo<br>of the<br>Student<br>Feti | ry V : Ex | pinearing and<br>Department | Tochrelogy Title of the Project Then films | First<br>Second |