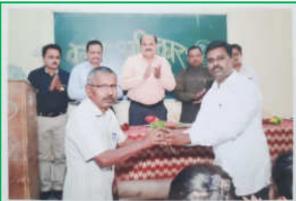

Felicitation of Chief Guest Dr. P. M. Patil

Felicitation of Guest Dr. Sunil Kamble

**Felicitation of Guest Dr. Sunil Kamble** 

**Inauguration of poster presentation** 

**Invited guest with college staff** 