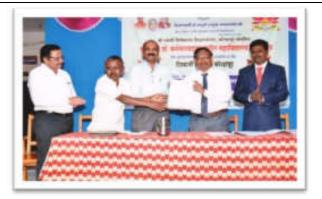

Felicitation of Chief Guest Dr. P. M. Patil

Felicitation of Guest Dr. Sunil Kamble

**Felicitation of Guest Dr. Sunil Kamble** 

**Inauguration of poster presentation** 

**Invited guest with college staff** 