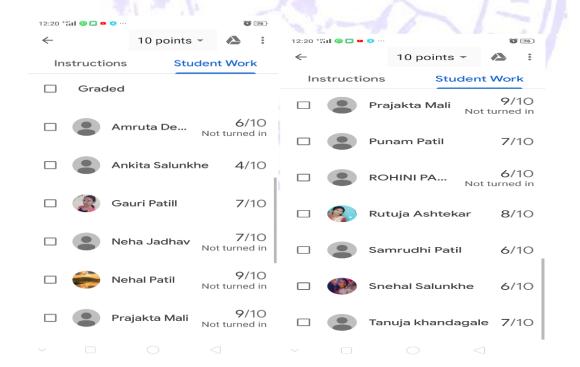

# 4. Sample Screenshots of WhatsApp Messenger and Google Classroom

# (Every department use this facility for ICT Teaching and Evaluation)

#### 5. Google Classroom (of Every Department) Sample..