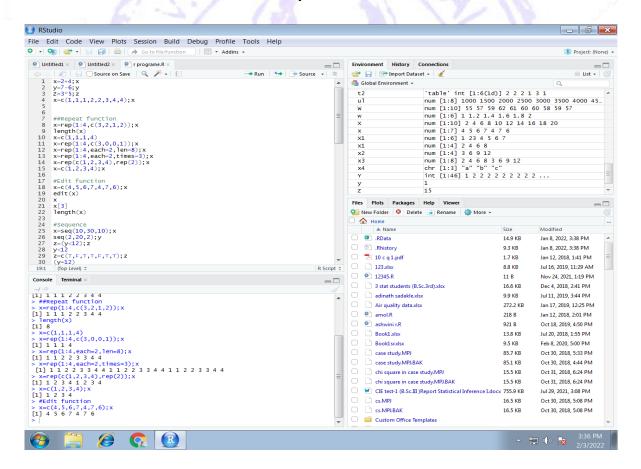

room

# (Every department use this facility for ICT Teaching and Evaluation)





#### 5. Google Classroom (of Every Department) Sample..



#### **LIBRARY: A Learning Resource:**

#### **Library Management System:**



#### **Book issue:**



#### **Book Issued to the students:**



# 4. Use of Software for teaching learning BCA and Computer Science Department

1) Linux Terminal (command line interface)



2) Text Editor (html /JavaScript language)



3) Nano editor( c and c++Laguage Editor)



#### 4) Python Laguage shell (IDLE)



5) Python Laguage shell (Spyder)



#### 6) Python Laguage shell (jupyter notebook)



7) C and C++ Language Editor (Vim)



#### 8) Application



9) Php Language (Server)



# **Department of Statistics**10) MS- Excel



11) R Software



#### 12) R Studio



Statistical Software for PG Students



**NEW RELEASE** 





#### **Language Laboratory**

15) Server assigning assignment



16)2-live lab



17) Assignment evaluation



#### 18) Pronunciations of word



19) Accessing student console that means remoting or accessing student screen from server



20) Remote desktop to access student



21)Text chat that means teacher will send any text message to all client student



#### 22) Dictionary it will show you meaning of words



23) Replay given by student from client



# **Department of Geography**24) Q-GIS





## 26) Google Earth:





#### 28) GRASS GIS



29)Arc-GIS



## **Department of Commerce**