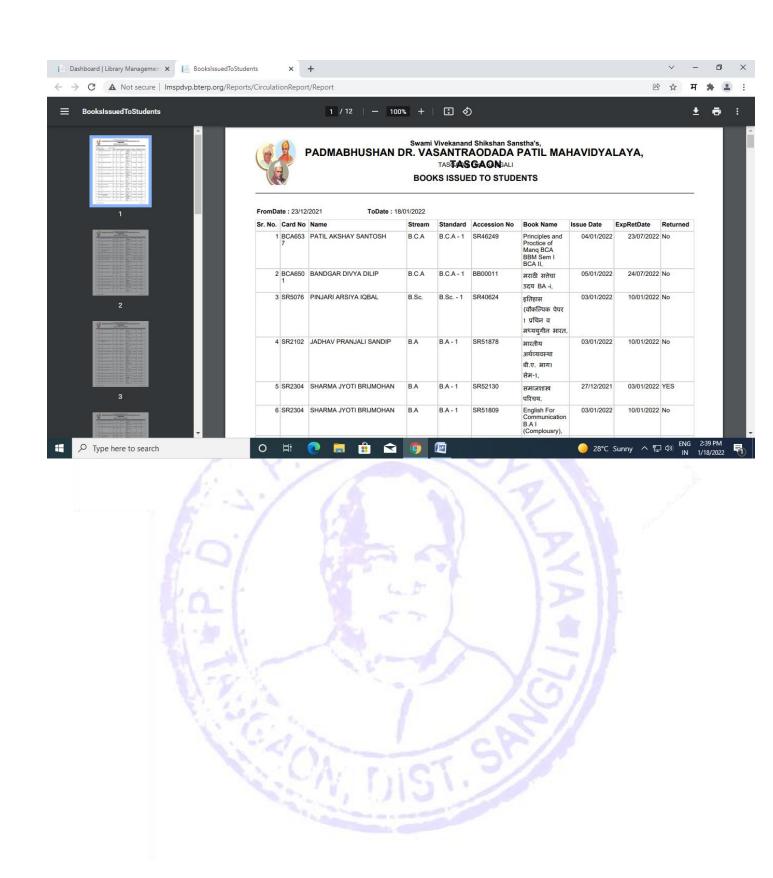

|              |  |  |
| 24                 | Usually sporocarp is present at the base of |              |  |  |
| 6 - Quiz           |                                             |              |  |  |
|                    | Spoi ocai p, i                              | dd<br>stion  |  |  |
| ~ _                |                                             |              |  |  |

## **TelegramTestmoz**



#### **Google Classroom**



# 4. Sample Screenshots of WhatsApp Messenger and Google Classroom

# (Every department use this facility for ICT Teaching and Evaluation)





#### 5. Google Classroom (of Every Department) Sample..



#### **LIBRARY: A Learning Resource:**

#### **Library Management System:**



#### **Book issue:**



#### **Book Issued to the students:**



# 4. Use of Software for teaching learning BCA and Computer Science Department

1) Linux Terminal (command line interface)



2) Text Editor (html /JavaScript language)



3) Nano editor( c and c++Laguage Editor)



#### 4) Python Laguage shell (IDLE)



5) Python Laguage shell (Spyder)



#### 6) Python Laguage shell (jupyter notebook)



7) C and C++ Language Editor (Vim)



#### 8) Application



9) Php Language (Server)



# **Department of Statistics**10) MS- Excel



11) R Software



#### 12) R Studio



Statistical Software for PG Students



**NEW RELEASE** 





#### **Language Laboratory**

15) Server assigning assignment



16)2-live lab



17) Assignment evaluation



#### 18) Pronunciations of word



19) Accessing student console that means remoting or accessing student sc