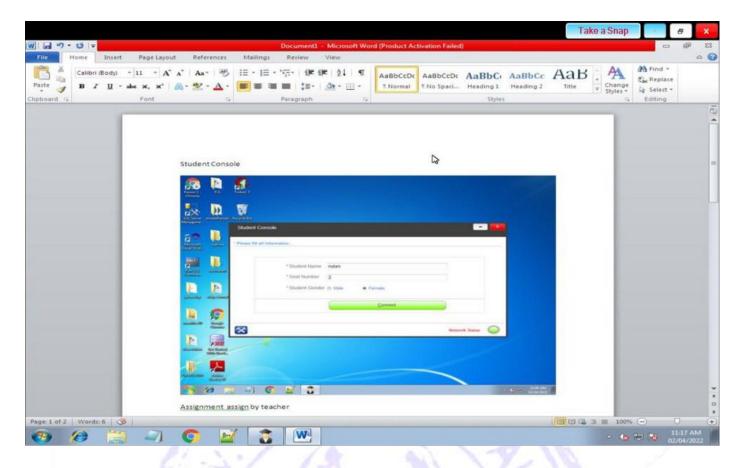

#### 18) Pronunciations of word

19) Accessing student console that means remoting or accessing student screen from server

20) Remote desktop to access student

21)Text chat that means teacher will send any text message to all client student