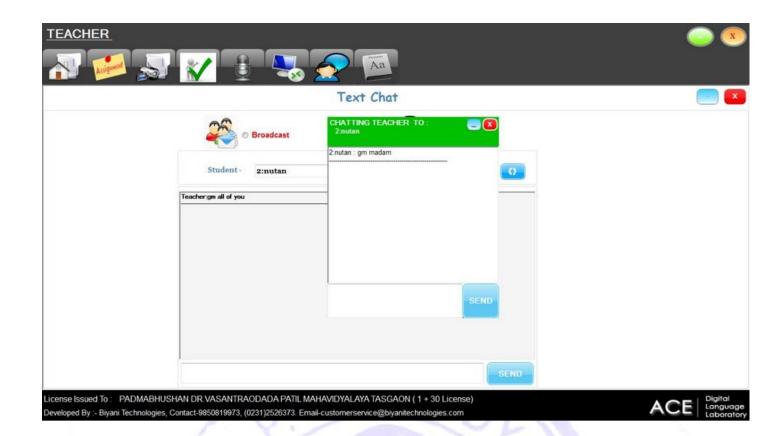

#### 18) Pronunciations of word

19) Accessing student console that means remoting or accessing student screen from server

20) Remote desktop to access student

21)Text chat that means teacher will send any text message to all client student