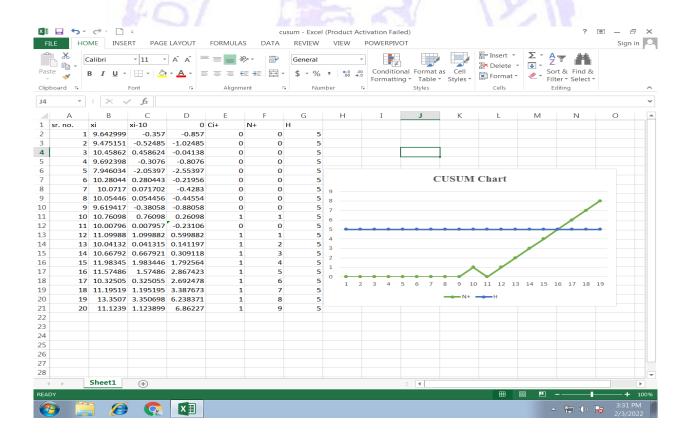

of WhatsApp Messenger and Google Classroom

# (Every department use this facility for ICT Teaching and Evaluation)





#### 5. Google Classroom (of Every Department) Sample..



#### **LIBRARY: A Learning Resource:**

#### **Library Management System:**



#### **Book issue:**



#### **Book Issued to the students:**



# 4. Use of Software for teaching learning BCA and Computer Science Department

1) Linux Terminal (command line interface)



2) Text Editor (html /JavaScript language)



3) Nano editor( c and c++Laguage Editor)



#### 4) Python Laguage shell (IDLE)



5) Python Laguage shell (Spyder)



#### 6) Python Laguage shell (jupyter notebook)



7) C and C++ Language Editor (Vim)



#### 8) Application



9) Php Language (Server)



# **Department of Statistics**10) MS- Excel



11) R Software



#### 12) R Studio



Statistical Software for PG Students



**NEW RELEASE** 





#### **Language Laboratory**

15) Server assigning assignment



16)2-live lab



17) Assignment evaluation



#### 18) Pronunciations of word



19) Accessing student console that means remoting or accessing student screen from server



20) Remote desktop to access student



21)Text chat that means teacher will send any text message to all client student



#### 22) Dictionary it will show you meaning of words



23) Replay given by student from client



# **Department of Geography**24) Q-GIS





## 26) Google Earth:





#### 28) GRASS GIS



29)Arc-GIS



## **Department of Commerce**