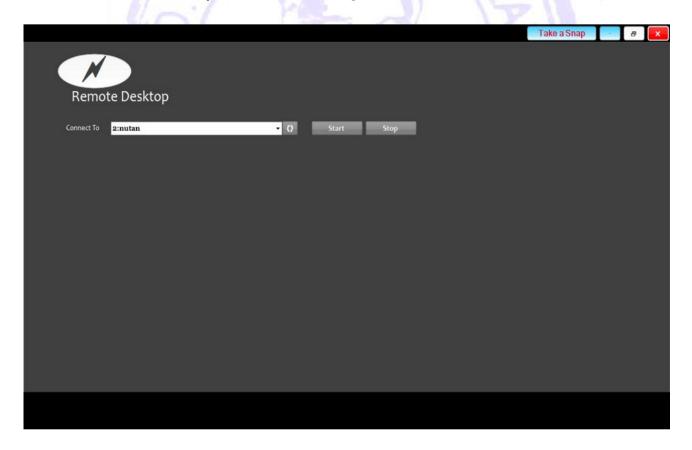

#### 18) Pronunciations of word

19) Accessing student console that means remoting or accessing student screen from server

20) Remote desktop to access student

21)Text chat that means teacher will send any text message to all client student