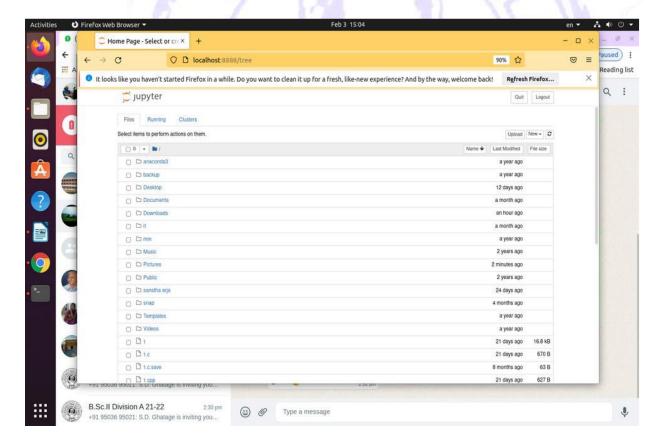

#### 6) Python Laguage shell (jupyter notebook)

7) C and C++ Language Editor (Vim)