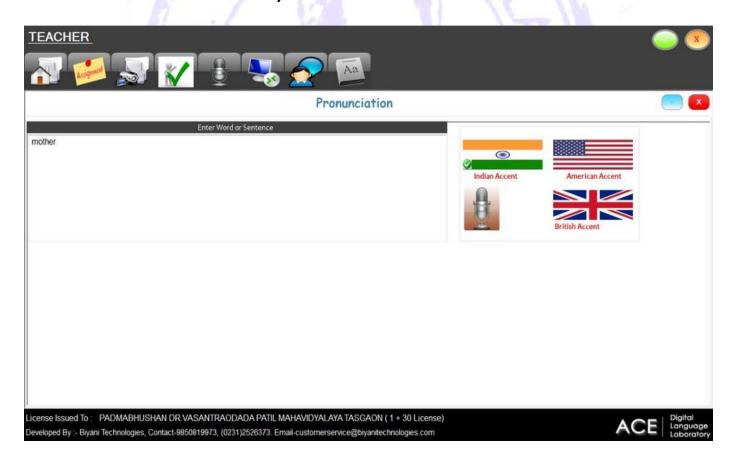

#### 18) Pronunciations of word

19) Accessing student console that means remoting or accessing student screen from server

20) Remote desktop to access student

21)Text chat that means teacher will send any text message to all client student