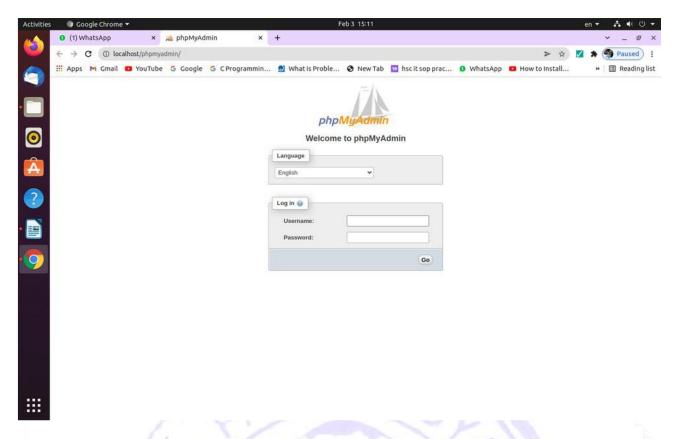

**Google Classroom**



# 4. Sample Screenshots of WhatsApp Messenger and Google Classroom

# (Every department use this facility for ICT Teaching and Evaluation)





#### 5. Google Classroom (of Every Department) Sample..



#### **LIBRARY: A Learning Resource:**

#### **Library Management System:**



#### **Book issue:**



#### **Book Issued to the students:**



# 4. Use of Software for teaching learning BCA and Computer Science Department

1) Linux Terminal (command line interface)



2) Text Editor (html /JavaScript language)



3) Nano editor( c and c++Laguage Editor)



#### 4) Python Laguage shell (IDLE)



5) Python Laguage shell (Spyder)



#### 6) Python Laguage shell (jupyter notebook)



7) C and C++ Language Editor (Vim)



#### 8) Application



9) Php Language (Server)



# **Department of Statistics**10) MS- Excel



11) R Software



#### 12) R Studio



Statistical Software for PG Students



**NEW RELEASE** 





#### **Language Laboratory**

15) Server assigning assignment



16)2-live lab



17) Assignment evaluation



#### 18) Pronunciations of word



19) Accessing student console that means remoting or accessing student screen from server



20) Remote desktop to access student



21)Text chat that means teacher will send any text message to all client student



#### 22) Dictionary it will show you meaning of words



23) Replay given by student from client



# **Department of Geography**24) Q-GIS





## 26) Google Earth:





#### 28) GRASS GIS



29)Arc-GIS



## **Department of Commerce**