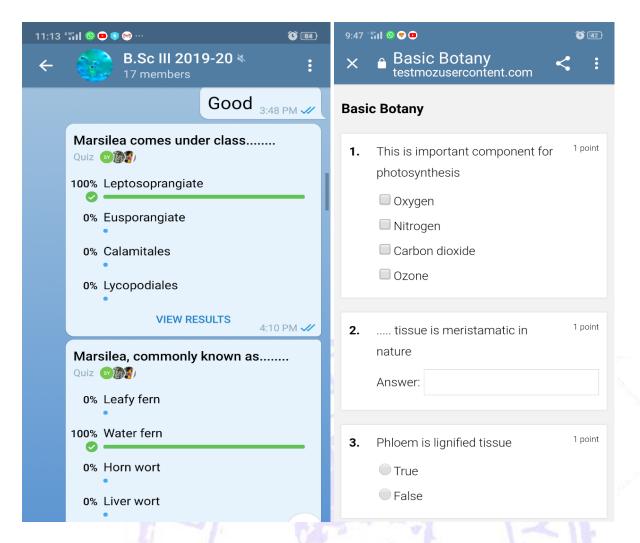

#### Kahoot

| 1:24 * 🛗 🚨 🗖 🖷 🚱 … |                                             | <b>७</b> ∦ ∞ |  |  |
|--------------------|---------------------------------------------|--------------|--|--|
| Cancel             | Create Kahoot                               | Save         |  |  |
| Questions (15)     |                                             |              |  |  |
| 1 - Quiz           |                                             |              |  |  |
|                    | Marsilea is commo<br>known as,              | nly          |  |  |
| 2 - Quiz           |                                             |              |  |  |
|                    | Marsilea comes un<br>class                  | der          |  |  |
| 3 - Quiz           |                                             |              |  |  |
|                    | Rhizome of Marsile<br>shows.,,.,            | ea e         |  |  |
| 4 - Quiz           |                                             |              |  |  |
|                    | Marsilea is a,fe                            | rn.          |  |  |
| 5 - Quiz           |                                             |              |  |  |
| 24                 | Usually sporocarp is present at the base of |              |  |  |
| 6 - Quiz           |                                             |              |  |  |
|                    | Spoi ocai p, i                              | dd<br>stion  |  |  |
| ~ _                |                                             |              |  |  |

## **TelegramTestmoz**