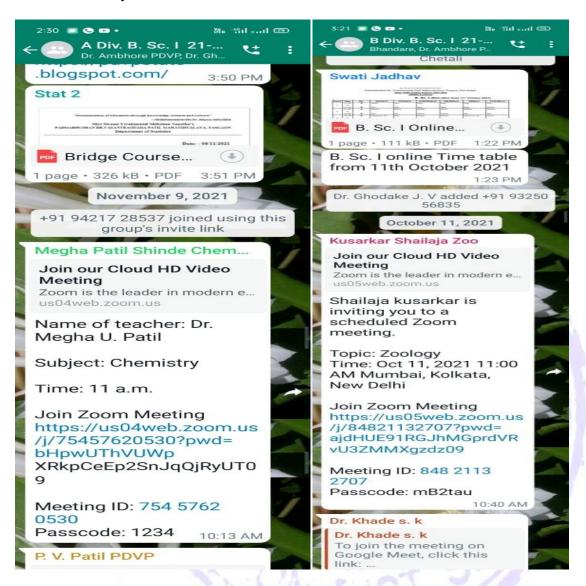

# 4. Sample Screenshots of WhatsApp Messenger and Google Classroom

# (Every department use this facility for ICT Teaching and Evaluation)