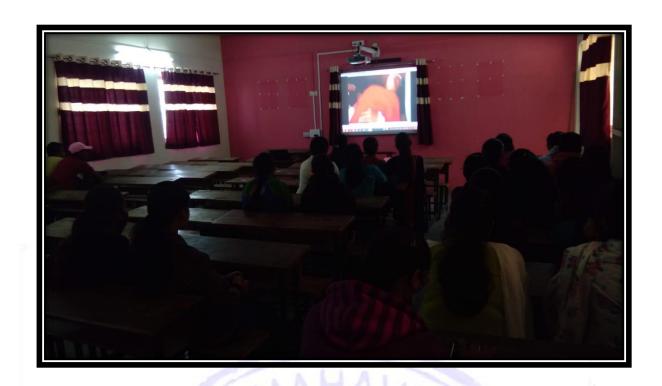

.pdvpm.tas@gmail.com Website: www.pdvpmtasgaon.edu.in

► Established Year : June 1962 ► P. B. No. : 14 ► Jr. College No. : J22-10-001 ► Sr. College Code No. : SI/AC/4 X Jr.: C-8



NAAC Reaccreditted 'B" (2.76)

Shikshanmaharshi Dr. Bapuji Salunkhe B.A., B.T., D.Litt. FOUNDER Hon. Chandrakant (Dada) Patil PRESIDENT B.Com. Ex- Minister of Revenue, Public Works Govt. of Maharashtra

Prin. Abhaykumar Salunkhe CHAIRMAN

Prin. Mrs. Shubhangi Gawade Dr. Milind S. Hujare **SECRETARY** 

M.Sc., Ph.D. PRINCIPAL

Ref.No.: PDVPMT / Date:

# **Criterion II**

# **Teaching Learning and Evaluation**

2.3.2

# **ICT Enabled Tools for Effective Teaching Learning**

## **Chemistry Classroom with Smart Board**



# **Geography Classroom with Smart Board**



#### **B. Com. III Classroom with Smart Board**



## **Language Laboratorywith Internet and LAN**



**Computer Science Laboratory with Internet and LAN** 



## **Commerce Laboratory with Internet and LAN**





#### **Mathematics Classroom with Internet and LAN**





## 2.ICT infrastructure

| Number of teachers | ICT tools and resources available                   | Number of ICT | Number of smart |
|--------------------|-----------------------------------------------------|---------------|-----------------|
| using              | 5 7 8 7                                             | enabled       | classrooms      |
| ICT (LMS,e-        |                                                     | classrooms    | . 18            |
| Resources)         | 7                                                   | 7             |