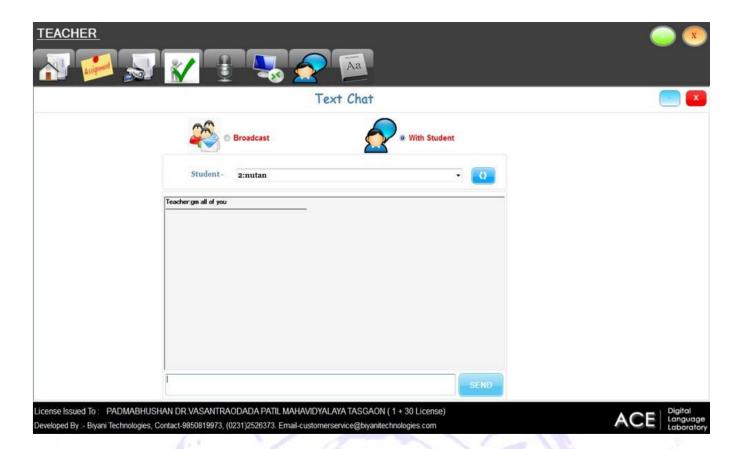

#### 18) Pronunciations of word

19) Accessing student console that means remoting or accessing student screen from server

20) Remote desktop to access student

21)Text chat that means teacher will send any text message to all client student