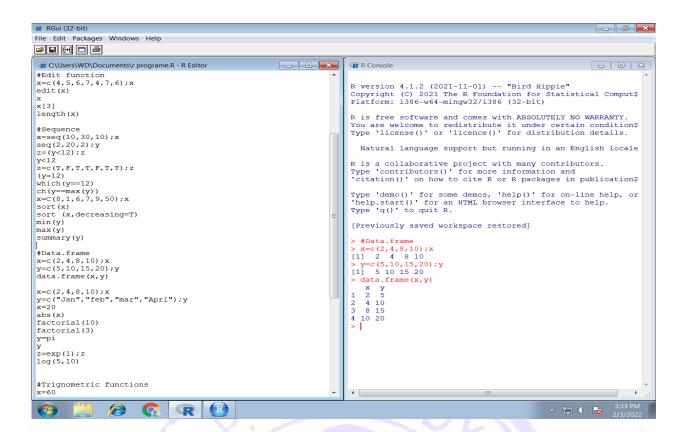

nger and Google Classroom

# (Every department use this facility for ICT Teaching and Evaluation)





#### 5. Google Classroom (of Every Department) Sample..



#### **LIBRARY: A Learning Resource:**

#### **Library Management System:**



#### **Book issue:**



#### **Book Issued to the students:**



# 4. Use of Software for teaching learning BCA and Computer Science Department

1) Linux Terminal (command line interface)



2) Text Editor (html /JavaScript language)



3) Nano editor( c and c++Laguage Editor)



#### 4) Python Laguage shell (IDLE)



5) Python Laguage shell (Spyder)



#### 6) Python Laguage shell (jupyter notebook)



7) C and C++ Language Editor (Vim)



#### 8) Application



9) Php Language (Server)



# **Department of Statistics**10) MS- Excel



11) R Software



#### 12) R Studio



Statistical Software for PG Students



**NEW RELEASE** 





#### **Language Laboratory**

15) Server assigning assignment



16)2-live lab



17) Assignment evaluation



#### 18) Pronunciations of word



19) Accessing student console that means remoting or accessing student screen from server



20) Remote desktop to access student



21)Text chat that means teacher will send any text message to all client student



#### 22) Dictionary it will show you meaning of words



23) Replay given by student from client



# **Department of Geography**24) Q-GIS





## 26) Google Earth:





#### 28) GRASS GIS



29)Arc-GIS



## **Department of Commerce**