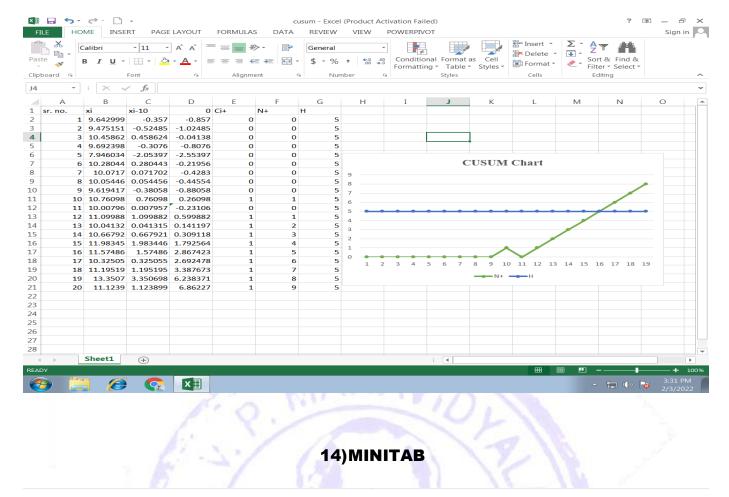

ity for ICT Teaching and Evaluation)





#### 5. Google Classroom (of Every Department) Sample..



#### **LIBRARY: A Learning Resource:**

#### **Library Management System:**



#### **Book issue:**



#### **Book Issued to the students:**



# 4. Use of Software for teaching learning BCA and Computer Science Department

1) Linux Terminal (command line interface)



2) Text Editor (html /JavaScript language)



3) Nano editor( c and c++Laguage Editor)



#### 4) Python Laguage shell (IDLE)



5) Python Laguage shell (Spyder)



#### 6) Python Laguage shell (jupyter notebook)



7) C and C++ Language Editor (Vim)



#### 8) Application



9) Php Language (Server)



# **Department of Statistics**10) MS- Excel



11) R Software



#### 12) R Studio



Statistical Software for PG Students



**NEW RELEASE** 





#### **Language Laboratory**

15) Server assigning assignment



16)2-live lab



17) Assignment evaluation



#### 18) Pronunciations of word



19) Accessing student console that means remoting or accessing student screen from server



20) Remote desktop to access student



21)Text chat that means teacher will send any text message to all client student



#### 22) Dictionary it will show you meaning of words



23) Replay given by student from client



# **Department of Geography**24) Q-GIS





## 26) Google Earth:





#### 28) GRASS GIS



29)Arc-GIS



## **Department of Commerce**