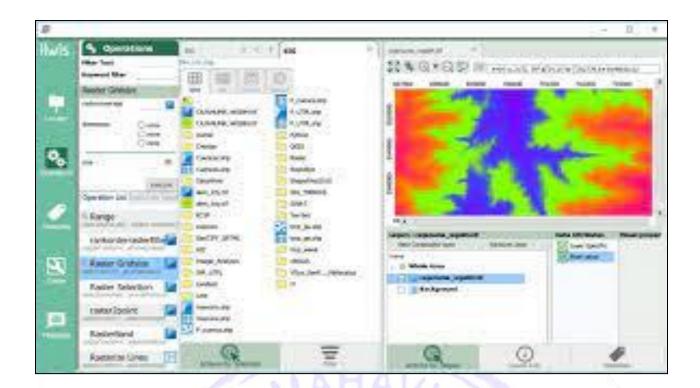

age shell (jupyter notebook)



7) C and C++ Language Editor (Vim)



#### 8) Application



9) Php Language (Server)



# **Department of Statistics**10) MS- Excel



11) R Software



#### 12) R Studio



Statistical Software for PG Students



**NEW RELEASE** 





#### **Language Laboratory**

15) Server assigning assignment



16)2-live lab



17) Assignment evaluation



#### 18) Pronunciations of word



19) Accessing student console that means remoting or accessing student screen from server



20) Remote desktop to access student



21)Text chat that means teacher will send any text message to all client student



#### 22) Dictionary it will show you meaning of words



23) Replay given by student from client



# **Department of Geography**24) Q-GIS





## 26) Google Earth:





#### 28) GRASS GIS



29)Arc-GIS



## **Department of Commerce**