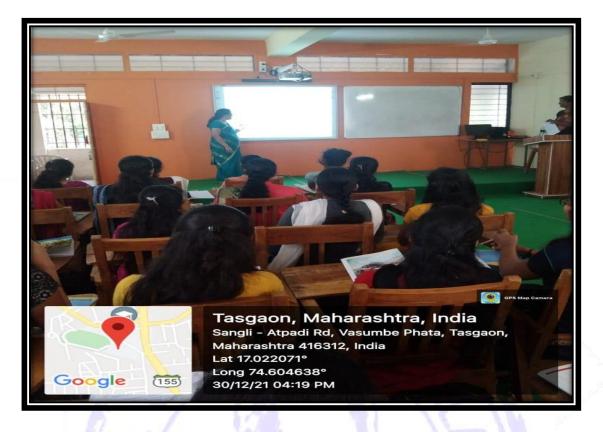

- STD: 02346-250665, 250575 FAX: 250575

Affiliated to Shivaji University, Kolhapur

E-mail: san.pdvpm.tas@gmail.com Website: www.pdvpmtasgaon.edu.in

► Established Year : June 1962 ► P. B. No. : 14 ► Jr. College No. : J22-10-001 ► Sr. College Code No. : SI/AC/4 X Jr.: C-8



NAAC Reaccreditted 'B" (2.76)

Shikshanmaharshi Dr. Bapuji Salunkhe B.A., B.T., D.Litt. FOUNDER Hon. Chandrakant (Dada) Patil PRESIDENT B.Com. Ex- Minister of Revenue, Public Works Govt. of Maharashtra

Prin. Abhaykumar Salunkhe CHAIRMAN

Prin. Mrs. Shubhangi Gawade Dr. Milind S. Hujare **SECRETARY** 

M.Sc., Ph.D. PRINCIPAL

Ref.No.: PDVPMT / Date:

# **Criterion II**

# **Teaching Learning and Evaluation**

2.3.2

# **ICT Enabled Tools for Effective Teaching Learning**

## **Chemistry Classroom with Smart Board**



# **Geography Classroom with Smart Board**



#### **B. Com. III Classroom with Smart Board**



## **Language Laboratorywith Internet and LAN**



**Computer Science Laboratory with Internet and LAN** 



## **Commerce Laboratory with Internet and LAN**





#### **Mathematics Classroom with Internet and LAN**





## 2.ICT infrastructure

| Number of teachers | ICT tools and resources available                   | Number of ICT | Number of smart |
|--------------------|-----------------------------------------------------|---------------|-----------------|
| using              | 5 7 8 7                                             | enabled       | classrooms      |
| ICT (LMS,e-        |                                                     | classrooms    | . 18            |
| Resources