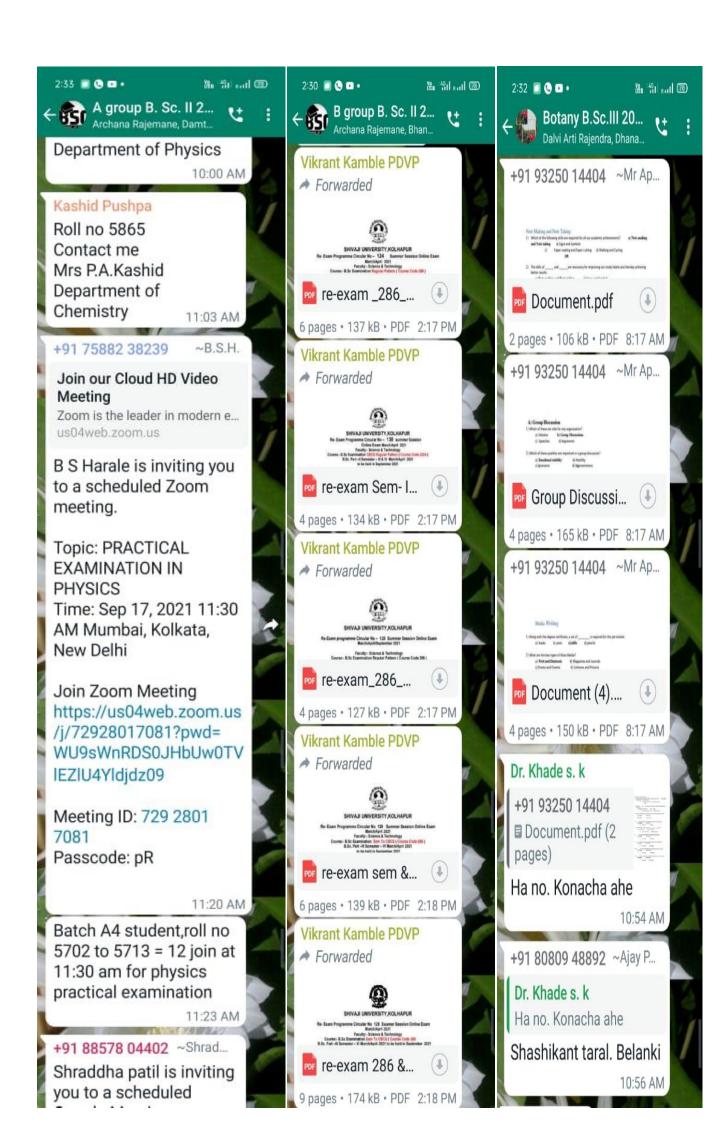

# 4. Sample Screenshots of WhatsApp Messenger and Google Classroom

# (Every department use this facility for ICT Teaching and Evaluation)