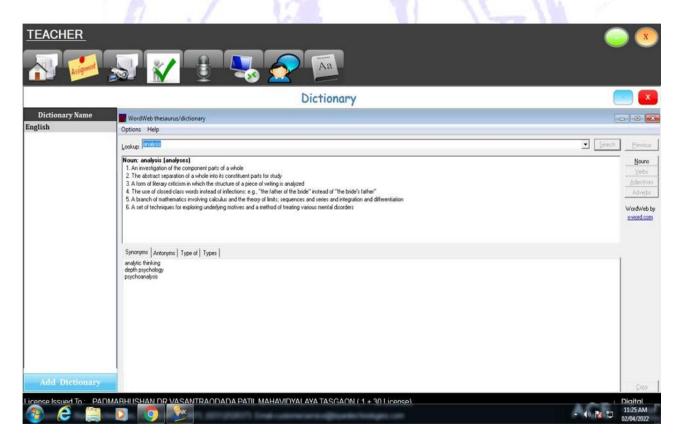

#### 22) Dictionary it will show you meaning of words

23) Replay given by student from client