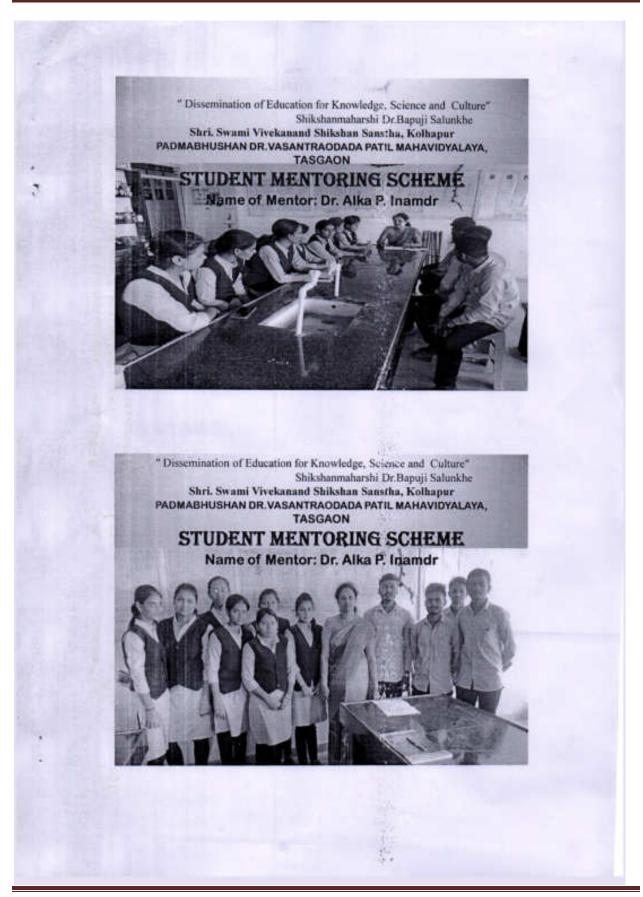

washrooms are                                                                         |
|     | RW Gauri                    | not hygenic.                                                                                          |
| H   | Shikalgar Tanana<br>Jamir   | Due to some family problems, absents is there for college. Please consider 4 co-operate for the same. |
|     | Nalavade Nita<br>Mahader.   | _ Saone as above -                                                                                    |
|     |                             |                                                                                                       |
|     |                             |                                                                                                       |



# Prof. (Dr). Shankar Kisanrao Khade Department of Botany LIST OF MENTEE ALLOTTED

| Sr.N<br>o. | Roll<br>No. | Gender | Name of the<br>Student      | Class    | Contact Number | Signature    |
|------------|-------------|--------|-----------------------------|----------|----------------|--------------|
| 1          | 5016        | Miss   | Ingole Prajakta<br>Bapu     | B.Sc.I   | Nil            | Rugoleps.    |
| 2          | 5017        | Shri   | Jadhav Aniruddha<br>Lalaso  | B.Sc.1   | 9172822580     | Jakart.      |
| 3          | 5018        | Shri   | Jadhav Dasharath<br>Ganpati | B.Sc.I   | 7758889731     | Jackenson.   |
| 4          | 5019        | Miss.  | Jadhav Pranali<br>Anil      | B.Sc.I   | 8275267879     | SadLampa.    |
| 5          | 5020        | Miss.  | Jadhav Rutu