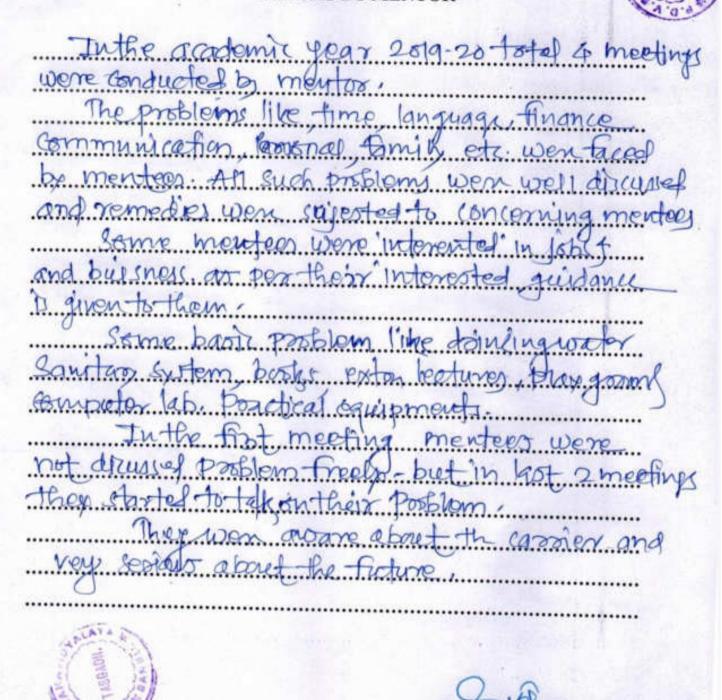

| Toansportation Prodem            |
| 4          | Pavar Krohnet<br>Dinkar         | - Family Bollom                  |
| 5          | shirshavan Paixa<br>Guvu basu - | Health Pablem.                   |
|            |                                 |                                  |
|            |                                 |                                  |

\*Issue of discussion may include items such as curricular, co- curricular, extracurricular, social, personal, family level, difficulties, economical, skills development, evaluation and progress, advice for career development; weaknesses of mentee, strengths of mentee, career options, scope of subjects, responsibilities towards society; encouragement for project activities or other (Specify).

#### REPORT BY MENTOR



# MENTOR MENTEE REPORT 2019-20

Dr. J. S. Ghodake

Department of Physics,

P. D. V. P. Mahavidyalaya, Tasgaon

## Shri Swami Vivekanand Shikshan Sanstha, Kolhapur Padmabhushan Dr. Vasantroadada Patil Mahavidyalaya, Tasgaon

## Student Mentoring Scheme

## LIST OF MENTEE ALLOTED

Name of Mentor : Dr. J. S. Ghodake

| or.<br>No. | Roll<br>No. | Gender | Name of the Mentee           | Class    | Contact No. |
|------------|-------------|--------|------------------------------|----------|-------------|
| 1          | 5657        | F      | WATHARKAR ALIAS ADITI SURESH | B.Sc. II | 7028589442  |
| 2          | 5658        | F      | ZAREKAR SNEHAL MAHADEV       | B.Sc. II | 9307522470  |
| 3          | 5659        | F      | ZENDE GOURI SUBHASH          | B.Sc. II | 7499374647  |
| 4