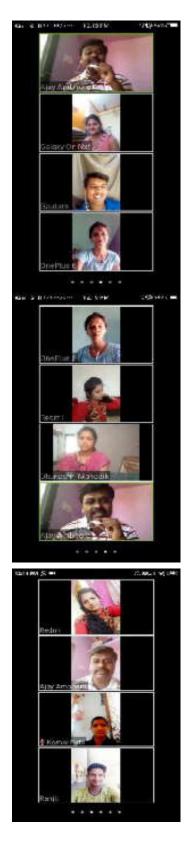

# Notice

Date:- 15/09/2019

All the students (Mentee) of list given below are here by informed that the meeting of Student Mentor Scheme is scheduled on 20<sup>th</sup> September 2019 at 10.30 am in Room No. 08(New Science Building).

### Notice

Date:- 11/03/2019

All the students (Mentee) of list given below are here by informed that the meeting of Student Mentor Scheme is scheduled on 20<sup>th</sup> December 2019 at 10.00 am in Room No. 05 (New Science Building).

# Notice

Date:- 10/03/2020

All the students (Mentee) of list given below are here by informed that the meeting of Student Mentor Scheme is scheduled on 15th March 2020 at 10.30 am in Room No. 08(New Science Building).