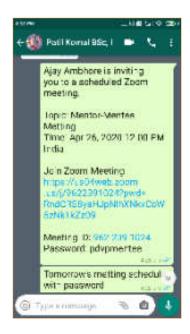

is necessary to take care of the mentee which are allotted us by college. Regarding that we are organize an online conference Mentor-Mentee meeting on Sunday, 26/04/2020 and discussing with our mentee.

#### **Points Discussed:**

- ✓ Asking about the good health of their family.
- ✓ Discussing about the precaution that they adopted during this lock down period.
- ✓ Provide some information regarding COVID-19 pandemic and share some precaution tips of the same.
- ✓ Solve their confusion about date, pattern and other things of University exam and gave them the right information.
- ✓ Make a proper rout to share them study materials and try to solve their academic problems.

#### **Meeting Notice:**

Meeting notice and scheduled was provided to all mentee before the meeting date by online.





# **Discussion with mentee during meeting**









#### **Attendances List:**

"Dissemination of Education for Knowledge, Science and Culture" -Shikahammaharashi Dr. Baguji Sahankhe Swami Vivekanand Shikahan Sanatha Kolhapur

#### Padmabhushan Dr. VasantraodadaPatilMahavidyalaya, Tasgaon Student Mentoring Scheme Mentor-Mentee Online Meeting Mentee Attendant List

Mentor: Dr. Ajay N. Ambhore Date: 26/04/2020

| Roll No. | Gender | Name of Mentee                 | Class    | Contact No. |
|----------|--------|--------------------------------|----------|-------------|
| 5104     | M      | KHARADE SAURABH AJIT           | B.Sc.I   | 9767927639  |
| 5107     | M      | MANE SHUBHAM NANASAHEB         | B.Sc.I   | 9325893600  |
| 5108     | M      | MITHARE RINESH RAJENDRA        | B.Sc.I