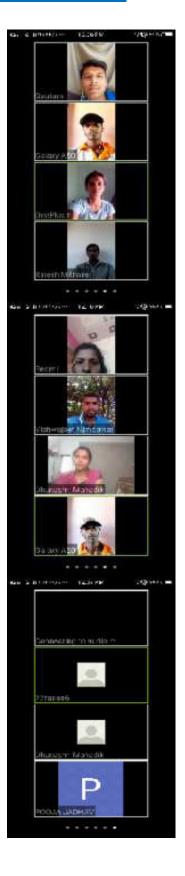

# Notice

Date:- 15/09/2019

All the students (Mentee) of list given below are here by informed that the meeting of Student Mentor Scheme is scheduled on 20<sup>th</sup> September 2019 at 10.30 am in Room No. 08(New Science Building).

### Notice

Date:- 11/03/2019

All the students (Mentee) of list given below are here by informed that the meeting of Student Mentor Scheme is scheduled on 20<sup>th</sup> December 2019 at 10.00 am in Room No. 05 (New Science Building).

# Notice

Date:- 10/03/2020

All the students (Mentee) of list given below are here by informed that the meeting of Student Mentor Scheme is scheduled on 15th March 2020 at 10.30 am in Room No. 08(New Science Building).