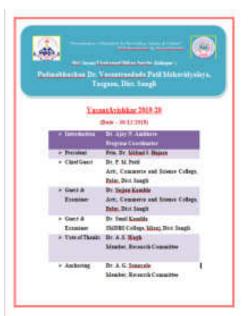

In this year "Vasant Avishkar" research poster computation was organized on 30<sup>th</sup> December 2019 in college campus. For the inaugural function we invite as a chief guest to **Dr**. **P. M. Patil Sir**, A.S.C. College, Palus. Also we invite **Dr. Sunil Kamble** SMDBS College, Miraj and **Dr. Sajjan Kamble** ACS College, Palus as an examiner for the same computation. Principal **Dr. Milind Hujare** as a precedent of the program guided the student about the research and informs him how such activities auspice there features. Chief Guest of program Dr. P. M. Patill In his speech said that such event gives the right opportunity to the students at the ground level that leads to forming such a young researchers.

### **INAUGURAL FUNCTION**

Principal Dr. Milind Hujare sir delivered speech on Inaugural function

Introductory speech by coordinator Dr. Ajay Ambhore

Chief Guest Dr. P. M. Patil sir delivered speech on inaugural function

Felicitation of Chief Guest Dr. P. M. Patil

Felicitation of Guest Dr. Sunil Kamble

Felicitation of Guest Dr. Sunil Kamble

Inauguration of poster presentation

Invited guest with college staff

Introductory speech was delivered by the program coordinator **Dr. Ajay Ambhore**. Total 78 students are participated and present their research poster in this computation. All these research projects are evaluated by the examiners.

Chief Guest and Principal observing the project in the computation

**Examiners examine the research projects** 

**Examiners examine the research projects** 

Vote of thanks by Dr. Amol Sonawale

After the completion of evaluation process all the examiners handover the result towards our Principal ant it was declared to students on the same day. From the result t 12 students are selected to participate in district level "Avishkar" organized by Shivaji University, Kolhapur at Balvant College, Vita.