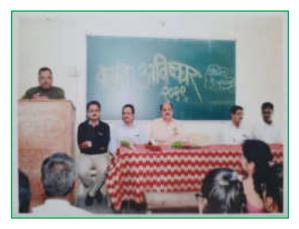

In this year "Vasant Avishkar" research poster computation was organized on 30<sup>th</sup> December 2019 in college campus. For the inaugural function we invite as a chief guest to **Dr**. **P. M. Patil Sir**, A.S.C. College, Palus. Also we invite **Dr. Sunil Kamble** SMDBS College, Miraj and **Dr. Sajjan Kamble** ACS College, Palus as an examiner for the same computation. Principal **Dr. Milind Hujare** as a precedent of the program guided the student about the research and informs him how such activities auspice there features. Chief Guest of program Dr. P. M. Patill In his speech said that such event gives the right opportunity to the students at the ground level that leads to forming such a young researchers.

### **INAUGURAL FUNCTION**

Principal Dr. Milind Hujare sir delivered speech on Inaugural function

Introductory speech by coordinator Dr. Ajay Ambhore

Chief Guest Dr. P. M. Patil sir delivered speech on inaugural function