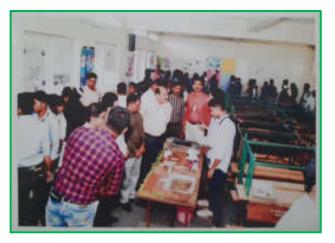

Chief Guest and Principal observing the project in the computation

**Examiners examine the research projects** 

**Examiners examine the research projects** 

Vote of thanks by Dr. Amol Sonawale

After the completion of evaluation process all the examiners handover the result towards our Principal ant it was declared to students on the same day. From the result t 12 students are selected to participate in district level "Avishkar" organized by Shivaji University, Kolhapur at Balvant College, Vita.