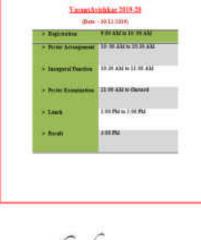

## VASANT AVISHKAR

| > Event     | : Research computation           |
|-------------|----------------------------------|
| > Date      | : 30 <sup>th</sup> December 2019 |
| > Organizer | : PDVP College Tasgaon           |
| > venue     | : College Campus                 |