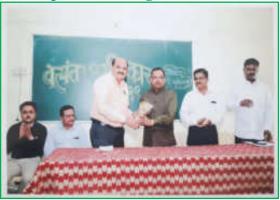

Felicitation of Chief Guest Dr. P. M. Patil

Felicitation of Guest Dr. Sunil Kamble

Felicitation of Guest Dr. Sunil Kamble

Inauguration of poster presentation

Invited guest with college staff

Introductory speech was delivered by the program coordinator **Dr. Ajay Ambhore**. Total 78 students are participated and present their research poster in this computation. All these research projects are evaluated by the examiners.