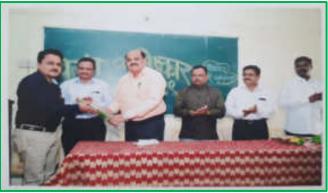

Felicitation of Chief Guest Dr. P. M. Patil

Felicitation of Guest Dr. Sunil Kamble

Felicitation of Guest Dr. Sunil Kamble

Inauguration of poster presentation

Invited guest with college staff

Introductory speech was delivered by the program coordinator **Dr. Ajay Ambhore**. Total 78 students are participated and present their research poster in this computation. All these research projects are evaluated by the examiners.