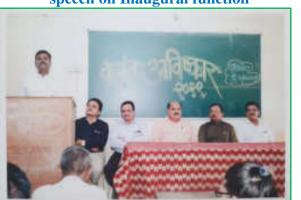

In this year "Vasant Avishkar" research poster computation was organized on 30<sup>th</sup> December 2019 in college campus. For the inaugural function we invite as a chief guest to **Dr**. **P. M. Patil Sir**, A.S.C. College, Palus. Also we invite **Dr. Sunil Kamble** SMDBS College, Miraj and **Dr. Sajjan Kamble** ACS College, Palus as an examiner for the same computation. Principal **Dr. Milind Hujare** as a precedent of the program guided the student about the research and informs him how such activities auspice there features. Chief Guest of program Dr. P. M. Patill In his speech said that such event gives the right opportunity to the students at the ground level that leads to forming such a young researchers.

### **INAUGURAL FUNCTION**

Principal Dr. Milind Hujare sir delivered speech on Inaugural function

Introductory speech by coordinator Dr. Ajay Ambhore

Chief Guest Dr. P. M. Patil sir delivered speech on inaugural function