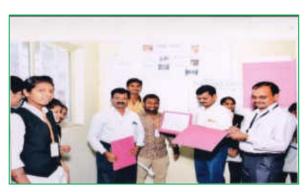

Felicitation of Chief Guest Dr. P. M. Patil

Felicitation of Guest Dr. Sunil Kamble

Felicitation of Guest Dr. Sunil Kamble

Inauguration of poster presentation

Invited guest with college staff

Introductory speech was delivered by the program coordinator **Dr. Ajay Ambhore**. Total 78 students are participated and present their research poster in this computation. All these research projects are evaluated by the examiners.