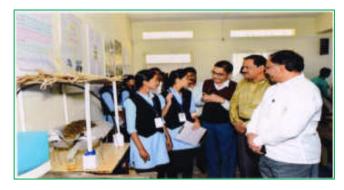

Chief Guest and Principal observing the project in the computation

**Examiners examine the research projects** 

**Examiners examine the research projects** 

Vote of thanks by Dr. Amol Sonawale

After the completion of evaluation process all the examiners handover the result towards our Principal ant it was declared to students on the same day. From the result t 12 students are selected to participate in district level "Avishkar" organized by Shivaji University, Kolhapur at Balvant College, Vita.