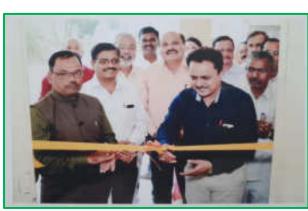

In this year "Vasant Avishkar" research poster computation was organized on 30<sup>th</sup> December 2019 in college campus. For the inaugural function we invite as a chief guest to **Dr**. **P. M. Patil Sir**, A.S.C. College, Palus. Also we invite **Dr. Sunil Kamble** SMDBS College, Miraj and **Dr. Sajjan Kamble** ACS College, Palus as an examiner for the same computation. Principal **Dr. Milind Hujare** as a precedent of the program guided the student about the research and informs him how such activities auspice there features. Chief Guest of program Dr. P. M. Patill In his speech said that such event gives the right opportunity to the students at the ground level that leads to forming such a young researchers.