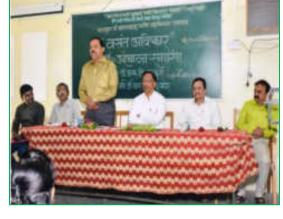

In this year "Vasant Avishkar" research poster computation was organized on 30<sup>th</sup> December 2019 in college campus. For the inaugural function we invite as a chief guest to **Dr**. **P. M. Patil Sir**, A.S.C. College, Palus. Also we invite **Dr. Sunil Kamble** SMDBS College, Miraj and **Dr. Sajjan Kamble** ACS College, Palus as an examiner for the same computation. Principal **Dr. Milind Hujare** as a precedent of the program guided the student about the research and informs him how such activities auspice there features. Chief Guest of program Dr. P. M. Patill In his speech said that such event gives the right opportunity to the students at the ground level that leads to forming such a young researchers.

### **INAUGURAL FUNCTION**

Principal Dr. Milind Hujare sir delivered speech on Inaugural function

Introductory speech by coordinator Dr. Ajay Ambhore

Chief Guest Dr. P. M. Patil sir delivered speech on inaugural function