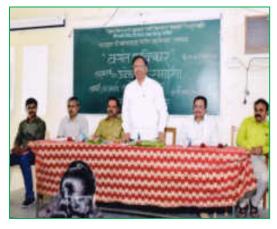

In this year "Vasant Avishkar" research poster computation was organized on 30<sup>th</sup> December 2019 in college campus. For the inaugural function we invite as a chief guest to **Dr**. **P. M. Patil Sir**, A.S.C. College, Palus. Also we invite **Dr. Sunil Kamble** SMDBS College, Miraj and **Dr. Sajjan Kamble** ACS College, Palus as an examiner for the same computation. Principal **Dr. Milind Hujare** as a precedent of the program guided the student about the research and informs him how such activities auspice there features. Chief Guest of program Dr. P. M. Patill In his speech said that such event gives the right opportunity to the students at the ground level that leads to forming such a young researchers.

### **INAUGURAL FUNCTION**

Principal Dr. Milind Hujare sir delivered speech on Inaugural function

Introductory speech by coordinator Dr. Ajay Ambhore

Chief Guest Dr. P. M. Patil sir delivered speech on inaugural function