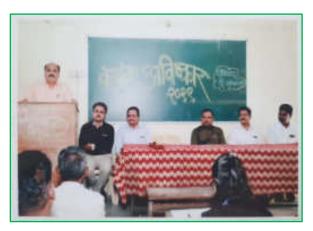

In this year "Vasant Avishkar" research poster computation was organized on 30<sup>th</sup> December 2019 in college campus. For the inaugural function we invite as a chief guest to **Dr**. **P. M. Patil Sir**, A.S.C. College, Palus. Also we invite **Dr. Sunil Kamble** SMDBS College, Miraj and **Dr. Sajjan Kamble** ACS College, Palus as an examiner for the same computation. Principal **Dr. Milind Hujare** as a precedent of the program guided the student about the research and informs him how such activities auspice there features. Chief Guest of program Dr. P. M. Patill In his speech said that such event gives the right opportunity to the students at the ground level that leads to forming such a young researchers.

### **INAUGURAL FUNCTION**

Principal Dr. Milind Hujare sir delivered speech on Inaugural function

Introductory speech by coordinator Dr. Ajay Ambhore

Chief Guest Dr. P. M. Patil sir delivered speech on inaugural function