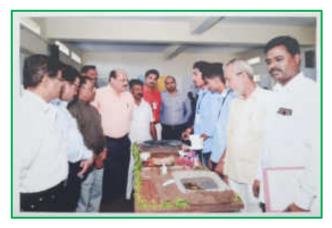

Felicitation of Chief Guest Dr. P. M. Patil

Felicitation of Guest Dr. Sunil Kamble

Felicitation of Guest Dr. Sunil Kamble

Inauguration of poster presentation

Invited guest with college staff

Introductory speech was delivered by the program coordinator **Dr. Ajay Ambhore**. Total 78 students are participated and present their research poster in this computation. All these research projects are evaluated by the examiners.