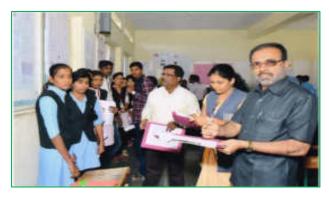

Chief Guest and Principal observing the project in the computation

**Examiners examine the research projects** 

**Examiners examine the research projects** 

Vote of thanks by Dr. Amol Sonawale

After the completion of evaluation process all the examiners handover the result towards our Principal ant it was declared to students on the same day. From the result t 12 students are selected to participate in district level "Avishkar" organized by Shivaji University, Kolhapur at Balvant College, Vita.