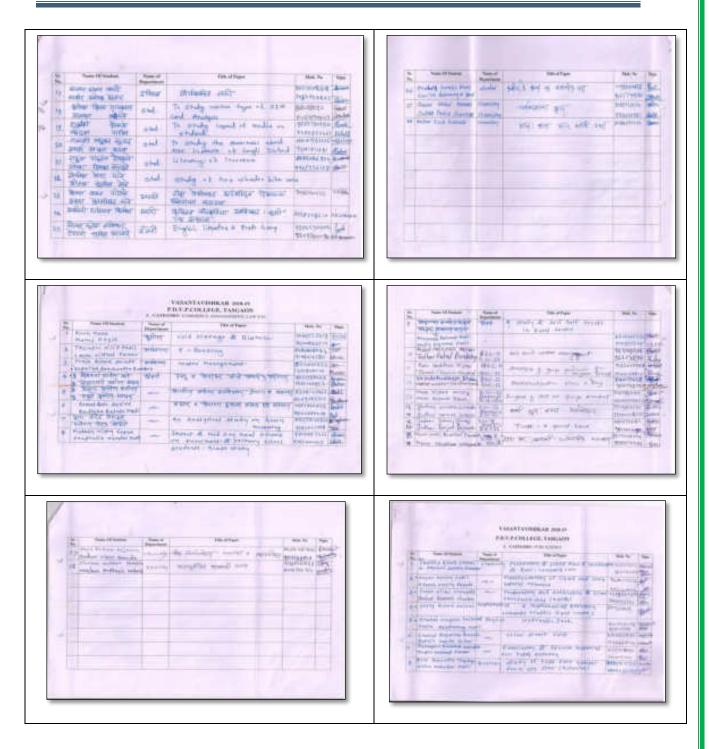

### REGISTRATION

|       |                    | the P    |                 | n fe fanning, henne i Catar"<br>Bississententi Dr. Fanglis<br>welfickentente Kolleper's                                                                                                                                                                                                                                                                                                                                                                                                                                                                                                                                                                                                                                                                                                                                                                                                                                                                                                                                                                                                                                                                                                                                                                                                                                                                                                                                                                                                                                                                                                                                                                                                                                                                                                                                                                                                                                                                                                                                                                                                                                        | -                        |          |
|-------|--------------------|----------|-----------------|--------------------------------------------------------------------------------------------------------------------------------------------------------------------------------------------------------------------------------------------------------------------------------------------------------------------------------------------------------------------------------------------------------------------------------------------------------------------------------------------------------------------------------------------------------------------------------------------------------------------------------------------------------------------------------------------------------------------------------------------------------------------------------------------------------------------------------------------------------------------------------------------------------------------------------------------------------------------------------------------------------------------------------------------------------------------------------------------------------------------------------------------------------------------------------------------------------------------------------------------------------------------------------------------------------------------------------------------------------------------------------------------------------------------------------------------------------------------------------------------------------------------------------------------------------------------------------------------------------------------------------------------------------------------------------------------------------------------------------------------------------------------------------------------------------------------------------------------------------------------------------------------------------------------------------------------------------------------------------------------------------------------------------------------------------------------------------------------------------------------------------|--------------------------|----------|
| 1.2   | Padwalkerk         | es Dr. Y | and so the last | Post Michaelysleys, Trepost 1                                                                                                                                                                                                                                                                                                                                                                                                                                                                                                                                                                                                                                                                                                                                                                                                                                                                                                                                                                                                                                                                                                                                                                                                                                                                                                                                                                                                                                                                                                                                                                                                                                                                                                                                                                                                                                                                                                                                                                                                                                                                                                  | Bar, Sough               |          |
|       | Station and and    |          | Yester          | Asiablar 2019-20                                                                                                                                                                                                                                                                                                                                                                                                                                                                                                                                                                                                                                                                                                                                                                                                                                                                                                                                                                                                                                                                                                                                                                                                                                                                                                                                                                                                                                                                                                                                                                                                                                                                                                                                                                                                                                                                                                                                                                                                                                                                                                               | HIGH                     |          |
| - 2   | 6- EAT             | 0.000.00 | INCOME.         | AND ADD, FINE ARTS, EDUCAT                                                                                                                                                                                                                                                                                                                                                                                                                                                                                                                                                                                                                                                                                                                                                                                                                                                                                                                                                                                                                                                                                                                                                                                                                                                                                                                                                                                                                                                                                                                                                                                                                                                                                                                                                                                                                                                                                                                                                                                                                                                                                                     | 108, 187                 |          |
| 178   | Hate of Station    | 04       | , Name of       | Tim of Project                                                                                                                                                                                                                                                                                                                                                                                                                                                                                                                                                                                                                                                                                                                                                                                                                                                                                                                                                                                                                                                                                                                                                                                                                                                                                                                                                                                                                                                                                                                                                                                                                                                                                                                                                                                                                                                                                                                                                                                                                                                                                                                 | 5488/54                  | -        |
| 12    | MANARA WHILE IS    |          | Galial          | management of contrast,                                                                                                                                                                                                                                                                                                                                                                                                                                                                                                                                                                                                                                                                                                                                                                                                                                                                                                                                                                                                                                                                                                                                                                                                                                                                                                                                                                                                                                                                                                                                                                                                                                                                                                                                                                                                                                                                                                                                                                                                                                                                                                        | CORALISM.                | 1 inter  |
| 1     | Latinde Aarit      | 8.8.0    | Englist.        | 4 4100                                                                                                                                                                                                                                                                                                                                                                                                                                                                                                                                                                                                                                                                                                                                                                                                                                                                                                                                                                                                                                                                                                                                                                                                                                                                                                                                                                                                                                                                                                                                                                                                                                                                                                                                                                                                                                                                                                                                                                                                                                                                                                                         |                          | BR.H     |
| 12.   | Fight Mandal       | 12       | Cights.         | Teganite C. Miratto                                                                                                                                                                                                                                                                                                                                                                                                                                                                                                                                                                                                                                                                                                                                                                                                                                                                                                                                                                                                                                                                                                                                                                                                                                                                                                                                                                                                                                                                                                                                                                                                                                                                                                                                                                                                                                                                                                                                                                                                                                                                                                            | 3657118835               | (repart) |
| F     | Allotte Magha S.   | 8.5      | Grahan          | and a second sec |                          | init     |
| 10    | But Daniel - 5.    | 2.44     | Realing I       | करे रहेता प्रतीरकारी दिस्                                                                                                                                                                                                                                                                                                                                                                                                                                                                                                                                                                                                                                                                                                                                                                                                                                                                                                                                                                                                                                                                                                                                                                                                                                                                                                                                                                                                                                                                                                                                                                                                                                                                                                                                                                                                                                                                                                                                                                                                                                                                                                      | 093590                   | - STE    |
| -     | Reist Wilds -8     | -161     |                 | State State Street States                                                                                                                                                                                                                                                                                                                                                                                                                                                                                                                                                                                                                                                                                                                                                                                                                                                                                                                                                                                                                                                                                                                                                                                                                                                                                                                                                                                                                                                                                                                                                                                                                                                                                                                                                                                                                                                                                                                                                                                                                                                                                                      | 1                        | sel      |
| 3. 4. | Anoth David Galage | -ctare   | distant         | मध्याय माहण्डातीय कार<br>'इंडल', बारी'                                                                                                                                                                                                                                                                                                                                                                                                                                                                                                                                                                                                                                                                                                                                                                                                                                                                                                                                                                                                                                                                                                                                                                                                                                                                                                                                                                                                                                                                                                                                                                                                                                                                                                                                                                                                                                                                                                                                                                                                                                                                                         | 394111147.8              | 61.84    |
| -     | Epheter Advise F.  |          | plustery.       | Press and a                                                                                                                                                                                                                                                                                                                                                                                                                                                                                                                                                                                                                                                                                                                                                                                                                                                                                                                                                                                                                                                                                                                                                                                                                                                                                                                                                                                                                                                                                                                                                                                                                                                                                                                                                                                                                                                                                                                                                                                                                                                                                                                    | and a residue to a first | ALL      |
| 1.1   | Ada frage de       |          | Harry           | ्राही प्रदेश देखील रहे ताताले<br>ज्यादा प्रकृतिक मार्ट्स                                                                                                                                                                                                                                                                                                                                                                                                                                                                                                                                                                                                                                                                                                                                                                                                                                                                                                                                                                                                                                                                                                                                                                                                                                                                                                                                                                                                                                                                                                                                                                                                                                                                                                                                                                                                                                                                                                                                                                                                                                                                       | 781415504                | Sile al  |
|       | Mall Stabling - N  |          | -               | and the second second second                                                                                                                                                                                                                                                                                                                                                                                                                                                                                                                                                                                                                                                                                                                                                                                                                                                                                                                                                                                                                                                                                                                                                                                                                                                                                                                                                                                                                                                                                                                                                                                                                                                                                                                                                                                                                                                                                                                                                                                                                                                                                                   |                          | SATS     |

|   |             | and the second second |           |                                         | ndähikasfantu Kolvopo's<br>Paili Mahavidyalaya, Tasgace, I |                        |        |
|---|-------------|-----------------------|-----------|-----------------------------------------|------------------------------------------------------------|------------------------|--------|
|   |             |                       | 1. DE. 10 |                                         |                                                            | NUCLEARS               |        |
|   |             | 1.71                  | 2007.0    | 100000000000000000000000000000000000000 | ICE, MANAGEMENT, LAW, ETC                                  | offinite.              |        |
| 5 | 54.<br>194. | Figure of Duritory    | One       | New of<br>Department                    | Tills of Project                                           | Mahile No.             | San    |
| 1 | 1.01        | Mour Riphonin Ast     | B.640     | Committeet                              | WHERE A MORNING STREET.                                    | diseased in the second | Gam    |
| ľ |             | Transverleye Seveli   | B-put     |                                         | are month.                                                 | 3312236934             | d.     |
| k | .02         | Move Sharts Anim      | 1 10 m    | Company N.                              | สมเราการเมือง สาวกับได้ดอง                                 |                        | ·lent. |
| 1 |             | Pope Kiduje Blayern   |           |                                         | Sursent Containing                                         | 4121314114             | in.    |
| 1 | 4.9         | Butti Heupali Bahant  | 4         |                                         | \$41 SHERIOLING HIGHL                                      | p3HISH234              | (Cites |
| T |             | SJil Induke Volumel   | -1-       | 1-                                      |                                                            | \$11276443)            | Shul   |
| 1 | 1.54        | Sevente Public P      | E-Icit    | -51                                     |                                                            |                        |        |
| ľ |             | andre divinible 1     | -         |                                         |                                                            | 1.1.1.1                | -      |

|      | 1. martin         | 127      | Yamant              | Paill Bilderstysteps, Torgoni,<br>Artikkie 2019-04 km-<br>chill antik film, artik titurian                                                                                                                                                                                                                                                                                                                                                                                                                                                                                                                                                                                                                                                                                                                                                                                                                                                                                                                                                                                                                                                                                                                                                                                                                                                                                                                                                                                                                                                                                                                                                                                                                                                                                                                                                                                         |                     | -                                                                                                                                                                                                                                                                                                                                                                                                                                                                                                                                                                                                                                                                                                                                                                                                                                                                                                                                                                                                                                                                                                                                                                                                                                                                                                                                                                                                                                                                                                                                                                                                                                                                                                                                                                                                                                                                                                                                                                                                                                                                                                                              |
|------|-------------------|----------|---------------------|------------------------------------------------------------------------------------------------------------------------------------------------------------------------------------------------------------------------------------------------------------------------------------------------------------------------------------------------------------------------------------------------------------------------------------------------------------------------------------------------------------------------------------------------------------------------------------------------------------------------------------------------------------------------------------------------------------------------------------------------------------------------------------------------------------------------------------------------------------------------------------------------------------------------------------------------------------------------------------------------------------------------------------------------------------------------------------------------------------------------------------------------------------------------------------------------------------------------------------------------------------------------------------------------------------------------------------------------------------------------------------------------------------------------------------------------------------------------------------------------------------------------------------------------------------------------------------------------------------------------------------------------------------------------------------------------------------------------------------------------------------------------------------------------------------------------------------------------------------------------------------|---------------------|--------------------------------------------------------------------------------------------------------------------------------------------------------------------------------------------------------------------------------------------------------------------------------------------------------------------------------------------------------------------------------------------------------------------------------------------------------------------------------------------------------------------------------------------------------------------------------------------------------------------------------------------------------------------------------------------------------------------------------------------------------------------------------------------------------------------------------------------------------------------------------------------------------------------------------------------------------------------------------------------------------------------------------------------------------------------------------------------------------------------------------------------------------------------------------------------------------------------------------------------------------------------------------------------------------------------------------------------------------------------------------------------------------------------------------------------------------------------------------------------------------------------------------------------------------------------------------------------------------------------------------------------------------------------------------------------------------------------------------------------------------------------------------------------------------------------------------------------------------------------------------------------------------------------------------------------------------------------------------------------------------------------------------------------------------------------------------------------------------------------------------|
| 15   | Name of Station   | 1-       | and.                | the all trapes                                                                                                                                                                                                                                                                                                                                                                                                                                                                                                                                                                                                                                                                                                                                                                                                                                                                                                                                                                                                                                                                                                                                                                                                                                                                                                                                                                                                                                                                                                                                                                                                                                                                                                                                                                                                                                                                     | Man Tec             | 1.80                                                                                                                                                                                                                                                                                                                                                                                                                                                                                                                                                                                                                                                                                                                                                                                                                                                                                                                                                                                                                                                                                                                                                                                                                                                                                                                                                                                                                                                                                                                                                                                                                                                                                                                                                                                                                                                                                                                                                                                                                                                                                                                           |
| 1.4. | Crown Alicel W.   | 100      | mag                 | a Shirt High and States                                                                                                                                                                                                                                                                                                                                                                                                                                                                                                                                                                                                                                                                                                                                                                                                                                                                                                                                                                                                                                                                                                                                                                                                                                                                                                                                                                                                                                                                                                                                                                                                                                                                                                                                                                                                                                                            | Susania             | Seal 1                                                                                                                                                                                                                                                                                                                                                                                                                                                                                                                                                                                                                                                                                                                                                                                                                                                                                                                                                                                                                                                                                                                                                                                                                                                                                                                                                                                                                                                                                                                                                                                                                                                                                                                                                                                                                                                                                                                                                                                                                                                                                                                         |
| is-  | Summer Official L | 2+5      |                     | The sever selfs                                                                                                                                                                                                                                                                                                                                                                                                                                                                                                                                                                                                                                                                                                                                                                                                                                                                                                                                                                                                                                                                                                                                                                                                                                                                                                                                                                                                                                                                                                                                                                                                                                                                                                                                                                                                                                                                    | WINSon L            | 285-2                                                                                                                                                                                                                                                                                                                                                                                                                                                                                                                                                                                                                                                                                                                                                                                                                                                                                                                                                                                                                                                                                                                                                                                                                                                                                                                                                                                                                                                                                                                                                                                                                                                                                                                                                                                                                                                                                                                                                                                                                                                                                                                          |
|      | Seame angl. 1     |          |                     | and the second sec | and the second      |                                                                                                                                                                                                                                                                                                                                                                                                                                                                                                                                                                                                                                                                                                                                                                                                                                                                                                                                                                                                                                                                                                                                                                                                                                                                                                                                                                                                                                                                                                                                                                                                                                                                                                                                                                                                                                                                                                                                                                                                                                                                                                                                |
| F    | Count waters.     | 113      | Section 1           | anterior destruction                                                                                                                                                                                                                                                                                                                                                                                                                                                                                                                                                                                                                                                                                                                                                                                                                                                                                                                                                                                                                                                                                                                                                                                                                                                                                                                                                                                                                                                                                                                                                                                                                                                                                                                                                                                                                                                               | SCHUTTLE<br>REALIST | 2                                                                                                                                                                                                                                                                                                                                                                                                                                                                                                                                                                                                                                                                                                                                                                                                                                                                                                                                                                                                                                                                                                                                                                                                                                                                                                                                                                                                                                                                                                                                                                                                                                                                                                                                                                                                                                                                                                                                                                                                                                                                                                                              |
| 100  | TANDARD PARA      | 1.10     | - Kashini<br>Manual | THE REAL PROPERTY CAL                                                                                                                                                                                                                                                                                                                                                                                                                                                                                                                                                                                                                                                                                                                                                                                                                                                                                                                                                                                                                                                                                                                                                                                                                                                                                                                                                                                                                                                                                                                                                                                                                                                                                                                                                                                                                                                              | Remarkant.          | 11                                                                                                                                                                                                                                                                                                                                                                                                                                                                                                                                                                                                                                                                                                                                                                                                                                                                                                                                                                                                                                                                                                                                                                                                                                                                                                                                                                                                                                                                                                                                                                                                                                                                                                                                                                                                                                                                                                                                                                                                                                                                                                                             |
| E    | Not Ingelye R.    | Series - |                     | stilled matter arbors sponts                                                                                                                                                                                                                                                                                                                                                                                                                                                                                                                                                                                                                                                                                                                                                                                                                                                                                                                                                                                                                                                                                                                                                                                                                                                                                                                                                                                                                                                                                                                                                                                                                                                                                                                                                                                                                                                       | THEFT               | Bull.                                                                                                                                                                                                                                                                                                                                                                                                                                                                                                                                                                                                                                                                                                                                                                                                                                                                                                                                                                                                                                                                                                                                                                                                                                                                                                                                                                                                                                                                                                                                                                                                                                                                                                                                                                                                                                                                                                                                                                                                                                                                                                                          |
| 100  | Bride Erich 2     | 8.44     | Georgen a           | Staff Generate soliton<br>alariteder solitoner                                                                                                                                                                                                                                                                                                                                                                                                                                                                                                                                                                                                                                                                                                                                                                                                                                                                                                                                                                                                                                                                                                                                                                                                                                                                                                                                                                                                                                                                                                                                                                                                                                                                                                                                                                                                                                     | 12 Kindhe           | and the second s |

|   |      | -10                    |        |                      | the Econology, Between & Callant'<br>Web descendents: Dy. Bagapita<br>radfib Bactionsisa Kalbapar's | indle        |       |
|---|------|------------------------|--------|----------------------|-----------------------------------------------------------------------------------------------------|--------------|-------|
|   |      | Patheathackas          | Dr. Va | rontrauteda (        | Patil Makerisiyologe, Taugana, J                                                                    | Dist. Sangli |       |
|   |      | 2.000 x -1.040 million |        | Yannat               | Avidskar 2019-20                                                                                    |              |       |
| - | No.  | Hate of Vesteral       | llee   | Manue of Frequencies | This of Pergent                                                                                     | NAME TO.     | Byn   |
| 3 | .17  | Partest Rustbert       | 015    | 6218354              | Appliestine of Manuese.                                                                             | homen        | En.   |
|   |      | Yalait Teyday          |        |                      | as green inteligit for                                                                              | 8707340144   | C 1   |
|   | 5-8  | Safit villeygit        | -1-    | and.                 | retends<br>To struky the males                                                                      | 8713387#B    | A     |
|   | 1.5  | Gailton Mikite o       | Eco.II | Hatilta              | Comparadia study of                                                                                 | -            | ARAS- |
| - | 1.1+ | Narantin Proje A-      |        |                      | childred and                                                                                        |              | -     |
| 1 |      | Digule Miner + -       | -4     |                      | at him lange                                                                                        |              | -97   |

|       |                         |        |                          | in Kandolg, Bitese & Caluer"<br>Hilohannalanik Dr. Benjita<br>dilinkari/wathe Kalbapar's | inte                 |         |
|-------|-------------------------|--------|--------------------------|------------------------------------------------------------------------------------------|----------------------|---------|
|       | Tadautification         | Dr. Va | contrandada P            | ait Makavalyakeya, Teegaaa, I                                                            | list, Saugli         |         |
|       |                         | -14    | Vasant A                 | winhfur 2019-20 Date 5                                                                   | maters               | 1.4     |
|       | +                       | CATEGO | NY AGRICULT              | THE & ANDERL BUREANDARY                                                                  |                      |         |
| (h)   | Name of Desilvest       | Care   | States of<br>Chapterings | This of Person                                                                           | Mobile Teo.          | Sec     |
| 5 A.  | Shabale Shabary         | 10-22  | Carpon play              | Streamingers &                                                                           | 1041215454           | dark    |
| -     | Complete Salarbort. II. | 面      |                          |                                                                                          | and the second state | Phote   |
| 42    | the breadt liter        | 彩片带    | Boninia                  | यान्त्र स्वाची जेवाणक                                                                    | 1,0001451777         | 6986    |
| -     | Charm Rehit 3           | EAL    | and and                  | 218                                                                                      | 4466-81161           | 武       |
| 48    | Tron-Siber Soiler       | S-A T  | Sections                 | ali 36 200 .                                                                             | 102153208            | (Color) |
|       |                         | 2.4.11 |                          |                                                                                          | Th0+3/1+25           | Bett.   |
| 43    | Yakay Superil Pour      | Som.   | Torlege                  | LTELP Plant                                                                              | 中的中心的现在              | per-    |
| -     | Somerate Visionical     | Re T   |                          |                                                                                          | 0.0141072            | Barl    |
| 4 Inc | Shevale March. 1.       | 5,425  |                          | Bedan Village Fibery                                                                     | 11 44736644          | Reh     |
| -     | Indone Dality . N.      | Barth  | + 11-                    |                                                                                          | 2403274244           | Ind.    |