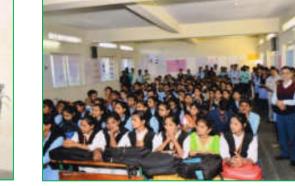

## PARTICIPANT

| Participant | Male | Female | Total |
|-------------|------|--------|-------|
| Students    | 31   | 47     | 78    |
| Faculty     | 12   | 05     | 17    |
|             |      |        | 95    |

Felicitation of Chief Guest Dr. P. M. Patil

Felicitation of Guest Dr. Sunil Kamble

Felicitation of Guest Dr. Sunil Kamble

Inauguration of poster presentation

Invited guest with college staff

Introductory speech was delivered by the program coordinator **Dr. Ajay Ambhore**. Total 78 students are participated and present their research poster in this computation. All these research projects are evaluated by the examiners.