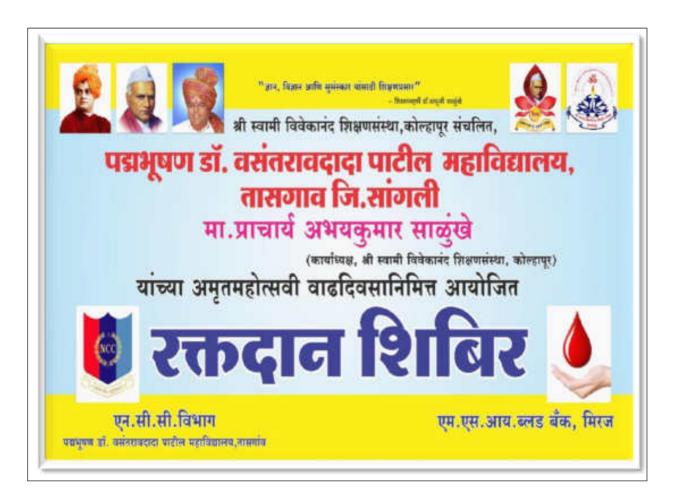

# सेवासदन लाईफ लाईन

सुपरस्पेशालिटी हॉस्पिटल मिरज

यांच्या संयुक्त विद्यमाने

शिक्षक, शिक्षकेत्तर, कर्मचारी व ज्येष्ठ नागरिकांसाठी

## सीफ्न आरोग्य तपासणी शिबीर

हृदय विकार मेंदू विकार बायपास शिख्नक्रिया मधुमेह नित्ररोग

ॲन्जिओग्राफी, ॲन्जिओप्लास्टी, बायपास, फिट, मोतिबिंदू, पॅरेलिसिस, डोकेदुखी, चक्कर, स्नायुंचे आजार, हर्निया, मुळव्याध, पित्ताशयातील खडे, ॲपेंडिक्स, पोटांच्या व इतर शस्त्रक्रिया

तज्ञ डॉक्टरांकडून तपासणी • गरज पडल्यास ई.सी.जी./इको/टी.एम.टी.मोफत
 गरज पडल्यास ॲन्जिओग्राफी सवलतीच्या दरात

शुक्रवार दि.२२/०१/२०२१ रोजी स.१० ते दु.२ वा. स्थळ : पदम्भुषण डॉ. वसंतरावदादा पाटील महाविद्यालय, तासगांव

## महात्मा जोतीबा फुले जनआरोग्य योजनेअंतर्गत पिवळ्या व केशरी रेशनकार्डधारकांसाठी मोफत उपचार

हॉस्पिटलमध्ये यावे लागल्यास

• तपासण्यांमध्ये ५०% सवलत • केस पेपर मध्ये ५०% सवलत • ॲडिमशन व प्रोसिजर्स वर २५% सवलत

प्राचार्य डॉ. मिलिंद हुजरे समन्वयक : डॉ. पी. बी. तेली

🗱 नाव नोंदणीसाठी संपर्क : संजय शिंदे 8600395043, प्रथमेश इंगळे 9697969111

चंदनवाडी, सांगली-मिरज रोड, एस.एम.के. कॉर्पोरेशन (मिरज) 416 410

फोन : (0233) 2212728, 2212729 टोल फ्रि नं: 18002332392