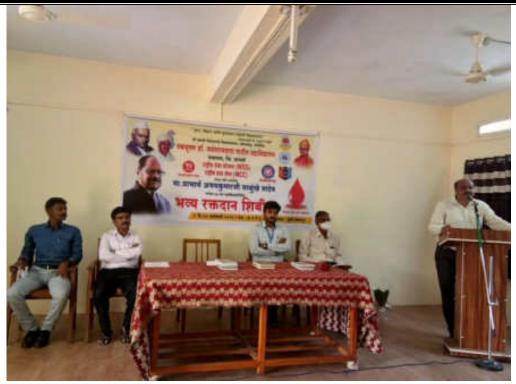

#### **REGISTRATION**

All The Dignitaries On Dais Welcomed By N. S. S. Programme Officer Dr. T. K. Badame

Inauguration and Photo Poojan By Prin. (Dr.) Milind S. Hujare, Dr. Sayali Lavate With Vice Prin. Dr. B. T. Kanase, Dr. T. K. Badame, Sanjay Shinde & Programme Coordinator Dr. P. B. Teli

Dr. Sayali Lavate Felicited by Dr. Milind S. Hujare Sir

All the Dignitaries Felicitated By Prin. Dr. Milind S. Hujare

Inaugural function of "Free Health Check Up Camp – 2021" was started sharp at 10.30 am. Inauguration of Programme was done by worshiping of photos by Chief Guest Dr. Sayali Lavate & Hon. Prin. Dr. Milind S. Hujare Saheb. After Inauguration, Presidential talk was delivered by Hon. Prin. (Dr.) Milind. S. Hujare, he mentioned that in India number of people are facing various problems of health issues like Corona, Blood pressure, Diabetes, Problems of GIT, Eye, Kidney failure, Heart attack etc. The Pandemic disease like Corona is spreading very fast in the World, during this period we must take care of health and aiming this our college has organizing Second Time "Free Health Check-up Camp" in association with Sevasadan Hospital, Miraj for Teaching, Nonteaching and Senior Citizen.