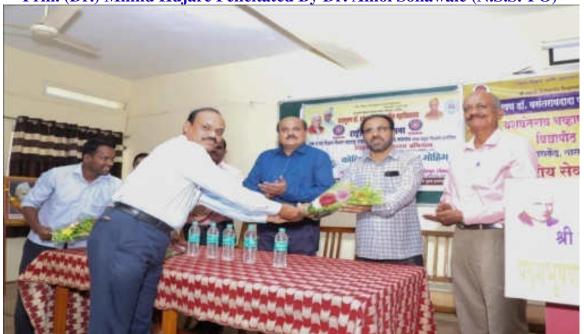

#### **Welcome & Inauguration Function**

Dr. T. K. Badame (N.S.S. PO) Welcomed All Dignitaries On Dias

Worshiping Photos By Prin. (Dr.) Milind Hujare & Chief Guest Dr. Gosavi

Chief Guest Dr. Shivaji Gosavi Felicitated By Prin. (Dr.) Milind Hujare

Hospital Staff Felicitated By N. S. S. Students

Prin. (Dr.) Milind Hujare Felicitated By Dr. Amol Sonawale (N.S.S.-PO)

Vice Principal Dr. S. K. Khade Felicitated By Dr. P. B. Teli (N.S.S.-PO)

Vice Principal Jalindar Yadhav Felicitated By Anna Bagal