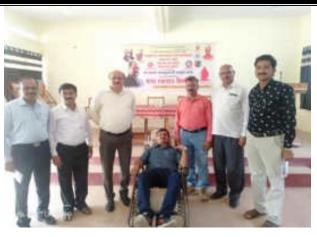

#### **REGISTRATION**

All The Dignitaries On Dais Welcomed By N. S. S. Programme Officer Dr. T. K. Badame

Inauguration and Photo Poojan By Prin. (Dr.) Milind S. Hujare, Dr. Sayali Lavate With Vice Prin. Dr. B. T. Kanase, Dr. T. K. Badame, Sanjay Shinde & Programme Coordinator Dr. P. B. Teli

Dr. Sayali Lavate Felicited by Dr. Milind S. Hujare Sir

All the Dignitaries Felicitated By Prin. Dr. Milind S. Hujare

Inaugural function of "Free Health Check Up Camp – 2021" was started sharp at 10.30 am. Inauguration of Programme was done by worshiping of photos by Chief Guest Dr. Sayali Lavate & Hon. Prin. Dr. Milind S. Hujare Saheb. After Inauguration, Presidential talk was delivered by Hon. Prin. (Dr.) Milind. S. Hujare, he mentioned that in India number of people are facing various problems of health issues like Corona, Blood pressure, Diabetes, Problems of GIT, Eye, Kidney failure, Heart attack etc. The Pandemic disease like Corona is spreading very fast in the World, during this period we must take care of health and aiming this our college has organizing Second Time "Free Health Check-up Camp" in association with Sevasadan Hospital, Miraj for Teaching, Nonteaching and Senior Citizen.