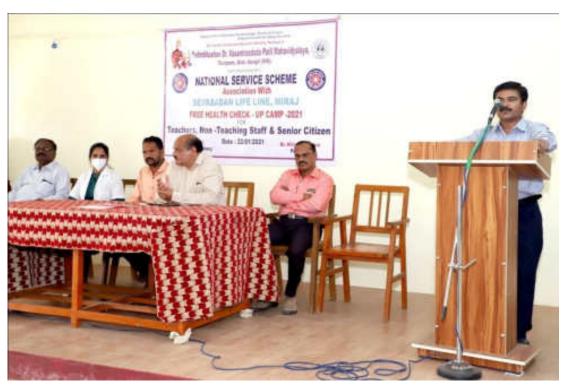

#### FREE HEALTH CHECKUP CAMP

**Organized By** 

NATIONAL SERVICE SCHEME (N. S. S.)

**Association With** 

SEVASADAN LIFELINE SUPERSPECIALITY
HOSPITAL, MIRAJ

Date: 22<sup>nd</sup> January 2021

"Dissemination of Education for Knowledge, Science & Culture"

Shikshanmaharshi Dr. Bapuji Salunkhe

Shri Swami Vivekanand Shikshan Sanstha, Kolhapur's

NATIONAL SERVICE SCHEME

**Association With** 

FREE HEALTH CHECK - UP CAMP -2021

FOR

Teachers, Non -Teaching Staff & Senior Citizen

Dr. Sayali Lavate Felicited by Dr. Milind S. Hujare Sir

All the Dignitaries Felicitated By Prin. Dr. Milind S. Hujare

Inaugural function of "Free Health Check Up Camp – 2021" was started sharp at 10.30 am. Inauguration of Programme was done by worshiping of photos by Chief Guest Dr. Sayali Lavate & Hon. Prin. Dr. Milind S. Hujare Saheb. After Inauguration, Presidential talk was delivered by Hon. Prin. (Dr.) Milind. S. Hujare, he mentioned that in India number of people are facing various problems of health issues like Corona, Blood pressure, Diabetes, Problems of GIT, Eye, Kidney failure, Heart attack etc. The Pandemic disease like Corona is spreading very fast in the World, during this period we must take care of health and aiming this our college has organizing Second Time "Free Health Check-up Camp" in association with Sevasadan Hospital, Miraj for Teaching, Nonteaching and Senior Citizen.