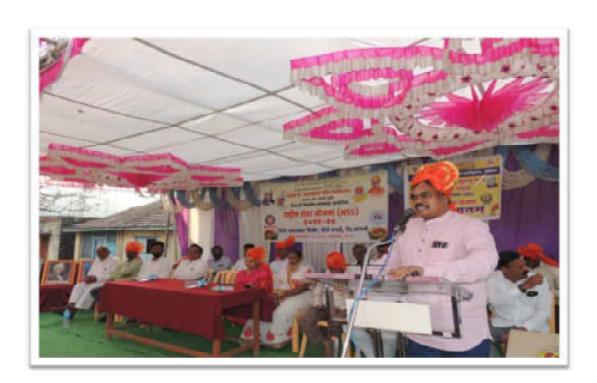

#### **REGISTRATION**

All The Dignitaries On Dais Welcomed By N. S. S. Programme Officer Dr. T. K. Badame

Inauguration and Photo Poojan By Prin. (Dr.) Milind S. Hujare, Dr. Sayali Lavate With Vice Prin. Dr. B. T. Kanase, Dr. T. K. Badame, Sanjay Shinde & Programme Coordinator Dr. P. B. Teli

Dr. Sayali Lavate Felicited by Dr. Milind S. Hujare Sir

All the Dignitaries Felicitated By Prin. Dr. Milind S. Hujare

Inaugural function of "Free Health Check Up Camp – 2021" was started sharp at 10.30 am. Inauguration of Programme was done by worshiping of photos by Chief Guest Dr. Sayali Lavate & Hon. Prin. Dr. Milind S. Hujare Saheb. After Inauguration, Presidential talk was delivered by Hon. Prin. (Dr.) Milind. S. Hujare, he mentioned that in India number of people are facing various problems of health issues like Corona, Blood pressure, Diabetes, Problems of GIT, Eye, Kidney failure, Heart attack etc. The Pandemic disease like Corona is spreading very fast in the World, during this period we must take care of health and aiming this our college has organizing Second Time "Free Health Check-up Camp" in association with Sevasadan Hospital, Miraj for Teaching, Nonteaching and Senior Citizen.