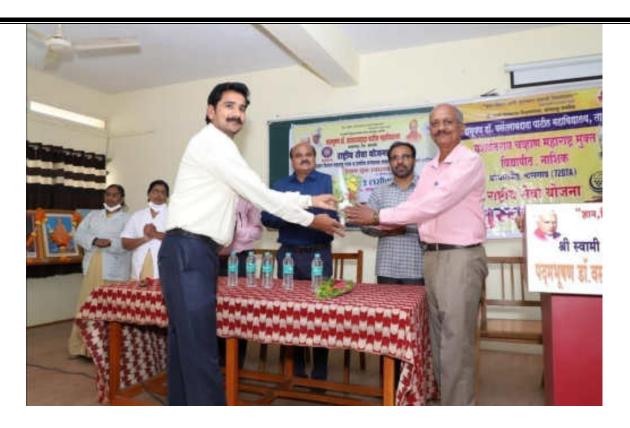

#### **REGISTRATION**

All The Dignitaries On Dais Welcomed By N. S. S. Programme Officer Dr. T. K. Badame

Inauguration and Photo Poojan By Prin. (Dr.) Milind S. Hujare, Dr. Sayali Lavate With Vice Prin. Dr. B. T. Kanase, Dr. T. K. Badame, Sanjay Shinde & Programme Coordinator Dr. P. B. Teli

Dr. Sayali Lavate Felicited by Dr. Milind S. Hujare Sir

All the Dignitaries Felicitated By Prin. Dr. Milind S. Hujare

Inaugural function of "Free Health Check Up Camp – 2021" was started sharp at 10.30 am. Inauguration of Programme was done by worshiping of photos by Chief Guest Dr. Sayali Lavate & Hon. Prin. Dr. Milind S. Hujare Saheb. After Inauguration, Presidential talk was delivered by Hon. Prin. (Dr.) Milind. S. Hujare, he mentioned that in India number of people are facing various problems of health issues like Corona, Blood pressure, Diabetes, Problems of GIT, Eye, Kidney failure, Heart attack etc. The Pandemic disease like Corona is spreading very fast in the World, during this period we must take care of health and aiming this our college has organizing Second Time "Free Health Check-up Camp" in association with Sevasadan Hospital, Miraj for Teaching, Nonteaching and Senior Citizen.