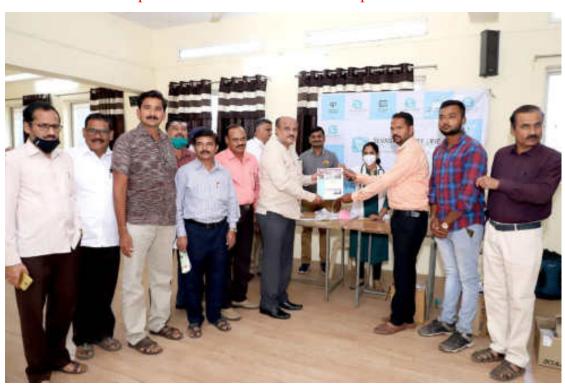

Principal with Sanjay Shinde

Dr. Patil (M.D.-GIT) with Senior Citizen

All Participants

GIT specialist Dr. Patil with Patient

Sanjay Shinde Giving Sevasadan Hospital Bulletin to Prin. (Dr.) Milind Hujare Sir