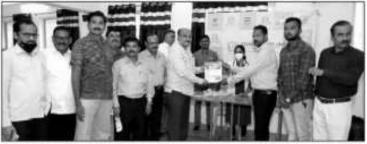

Dr. Sayali Lavate Felicited by Dr. Milind S. Hujare Sir

All the Dignitaries Felicitated By Prin. Dr. Milind S. Hujare

Inaugural function of "Free Health Check Up Camp – 2021" was started sharp at 10.30 am. Inauguration of Programme was done by worshiping of photos by Chief Guest Dr. Sayali Lavate & Hon. Prin. Dr. Milind S. Hujare Saheb. After Inauguration, Presidential talk was delivered by Hon. Prin. (Dr.) Milind. S. Hujare, he mentioned that in India number of people are facing various problems of health issues like Corona, Blood pressure, Diabetes, Problems of GIT, Eye, Kidney failure, Heart attack etc. The Pandemic disease like Corona is spreading very fast in the World, during this period we must take care of health and aiming this our college has organizing Second Time "Free Health Check-up Camp" in association with Sevasadan Hospital, Miraj for Teaching, Nonteaching and Senior Citizen.

Principal with Sanjay Shinde

Dr. Patil (M.D.-GIT) with Senior Citizen

All Participants

GIT specialist Dr. Patil with Patient

Sanjay Shinde Giving Sevasadan Hospital Bulletin to Prin. (Dr.) Milind Hujare Sir

B. P. Checking of Participant with Prin. (Dr.) Milind Hujare, Dr, Sayali Lavate and N.S.S. Programme officer Dr. T. K. Badame, Dr. Amol Sonwale, Dr. P. B. Teli

Checking of B. P. and Sugar of Participant by Team of Sevasadan Hospital Miraj with Senior Citizen