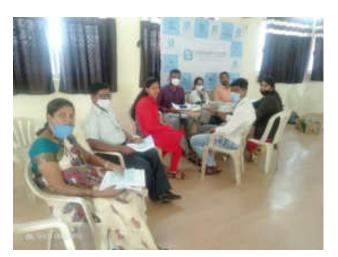

B. P. Checking of Participant with Prin. (Dr.) Milind Hujare, Dr, Sayali Lavate and N.S.S. Programme officer Dr. T. K. Badame, Dr. Amol Sonwale, Dr. P. B. Teli

Checking of B. P. and Sugar of Participant by Team of Sevasadan Hospital Miraj with Senior Citizen