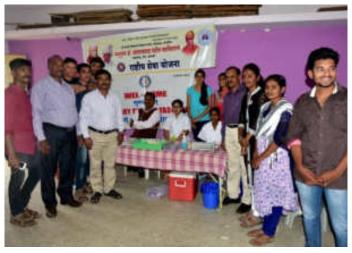

#### **REGISTRATION**

All The Dignitaries On Dais Welcomed By N. S. S. Programme Officer Dr. T. K. Badame

Inauguration and Photo Poojan By Prin. (Dr.) Milind S. Hujare, Dr. Sayali Lavate With Vice Prin. Dr. B. T. Kanase, Dr. T. K. Badame, Sanjay Shinde & Programme Coordinator Dr. P. B. Teli

Dr. Sayali Lavate Felicited by Dr. Milind S. Hujare Sir

All the Dignitaries Felicitated By Prin. Dr. Milind S. Hujare

Inaugural function of "Free Health Check Up Camp – 2021" was started sharp at 10.30 am. Inauguration of Programme was done by worshiping of photos by Chief Guest Dr. Sayali Lavate & Hon. Prin. Dr. Milind S. Hujare Saheb. After Inauguration, Presidential talk was delivered by Hon. Prin. (Dr.) Milind. S. Hujare, he mentioned that in India number of people are facing various problems of health issues like Corona, Blood pressure, Diabetes, Problems of GIT, Eye, Kidney failure, Heart attack etc. The Pandemic disease like Corona is spreading very fast in the World, during this period we must take care of health and aiming this our college has organizing Second Time "Free Health Check-up Camp" in association with Sevasadan Hospital, Miraj for Teaching, Nonteaching and Senior Citizen.