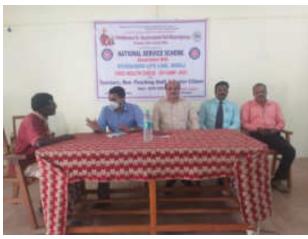

#### **REGISTRATION**

All The Dignitaries On Dais Welcomed By N. S. S. Programme Officer Dr. T. K. Badame

Inauguration and Photo Poojan By Prin. (Dr.) Milind S. Hujare, Dr. Sayali Lavate With Vice Prin. Dr. B. T. Kanase, Dr. T. K. Badame, Sanjay Shinde & Programme Coordinator Dr. P. B. Teli

Dr. Sayali Lavate Felicited by Dr. Milind S. Hujare Sir

All the Dignitaries Felicitated By Prin. Dr. Milind S. Hujare

Inaugural function of "Free Health Check Up Camp – 2021" was started sharp at 10.30 am. Inauguration of Programme was done by worshiping of photos by Chief Guest Dr. Sayali Lavate & Hon. Prin. Dr. Milind S. Hujare Saheb. After Inauguration, Presidential talk was delivered by Hon. Prin. (Dr.) Milind. S. Hujare, he mentioned that in India number of people are facing various problems of health issues like Corona, Blood pressure, Diabetes, Problems of GIT, Eye, Kidney failure, Heart attack etc. The Pandemic disease like Corona is spreading very fast in the World, during this period we must take care of health and aiming this our college has organizing Second Time "Free Health Check-up Camp" in association with Sevasadan Hospital, Miraj for Teaching, Nonteaching and Senior Citizen.