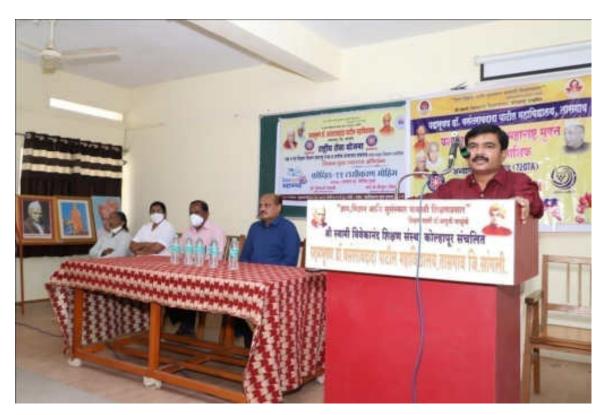

The Programme Inaugurated By Chief Guest Dr. Shivaji Gosavi of Rural Hospital Tasgaon with Worshiping Photos. Dr. T. K. Badame welcomed all the dignitaries, Principal (Dr.) Milind Hujare and all staff members, students, participants.

After inauguration, the chief guest **Dr. Shivaji Gosavi** felicitated by **Prin. (Dr.) Milind Hujare** and also other dignitaries felicitated by Team of N. S. S. member.

Dr. Shivaji Gosavi delivered speech on vaccination, during programme Dr. Shivaji Gosavi said all youth are must undergo vaccination because youths are the pillars of India. Also govt. staff, students, farmers and parents of students are also must take vaccine for prevention of spreading of corona. COVID-19 virus is most dangerous to asthma patients, heart patients, blood pressure and sugar patients. All these patients are must take vaccine otherwise these patients are victims of corona pandemic. All persons prevent corona only use of vaccine immunization. For prevention of corona must wear N-95 mask, use sanitizer, frequently wash the hands, make distance during coughing, sneezing and speaking.