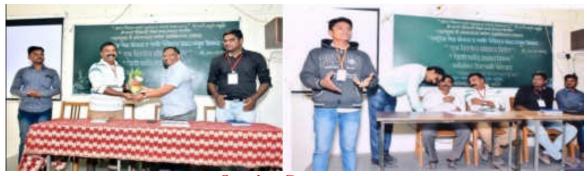

#### **REGISTRATION**

All The Dignitaries On Dais Welcomed By N. S. S. Programme Officer Dr. T. K. Badame

Inauguration and Photo Poojan By Prin. (Dr.) Milind S. Hujare, Dr. Sayali Lavate With Vice Prin. Dr. B. T. Kanase, Dr. T. K. Badame, Sanjay Shinde & Programme Coordinator Dr. P. B. Teli

Dr. Sayali Lavate Felicited by Dr. Milind S. Hujare Sir

All the Dignitaries Felicitated By Prin. Dr. Milind S. Hujare

Inaugural function of "Free Health Check Up Camp – 2021" was started sharp at 10.30 am. Inauguration of Programme was done by worshiping of photos by Chief Guest Dr. Sayali Lavate & Hon. Prin. Dr. Milind S. Hujare Saheb. After Inauguration, Presidential talk was delivered by Hon. Prin. (Dr.) Milind. S. Hujare, he mentioned that in India number of people are facing various problems of health issues like Corona, Blood pressure, Diabetes, Problems of GIT, Eye, Kidney failure, Heart attack etc. The Pandemic disease like Corona is spreading very fast in the World, during this period we must take care of health and aiming this our college has organizing Second Time "Free Health Check-up Camp" in association with Sevasadan Hospital, Miraj for Teaching, Nonteaching and Senior Citizen.