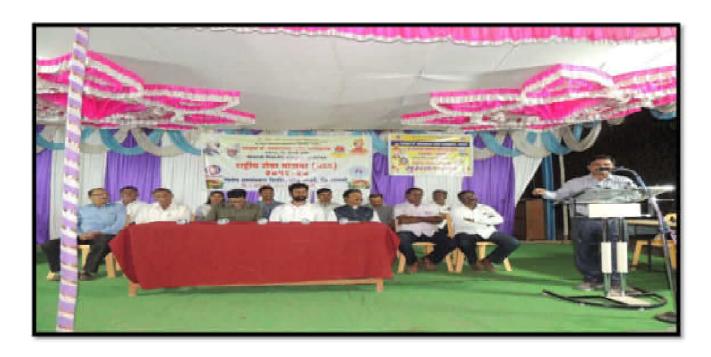

#### **REGISTRATION**

All The Dignitaries On Dais Welcomed By N. S. S. Programme Officer Dr. T. K. Badame

Inauguration and Photo Poojan By Prin. (Dr.) Milind S. Hujare, Dr. Sayali Lavate With Vice Prin. Dr. B. T. Kanase, Dr. T. K. Badame, Sanjay Shinde & Programme Coordinator Dr. P. B. Teli

Dr. Sayali Lavate Felicited by Dr. Milind S. Hujare Sir

All the Dignitaries Felicitated By Prin. Dr. Milind S. Hujare

Inaugural function of "Free Health Check Up Camp – 2021" was started sharp at 10.30 am. Inauguration of Programme was done by worshiping of photos by Chief Guest Dr. Sayali Lavate & Hon. Prin. Dr. Milind S. Hujare Saheb. After Inauguration, Presidential talk was delivered by Hon. Prin. (Dr.) Milind. S. Hujare, he mentioned that in India number of people are facing various problems of health issues like Corona, Blood pressure, Diabetes, Problems of GIT, Eye, Kidney failure, Heart attack etc. The Pandemic disease like Corona is spreading very fast in the World, during this period we must take care of health and aiming this our college has organizing Second Time "Free Health Check-up Camp" in association with Sevasadan Hospital, Miraj for Teaching, Nonteaching and Senior Citizen.