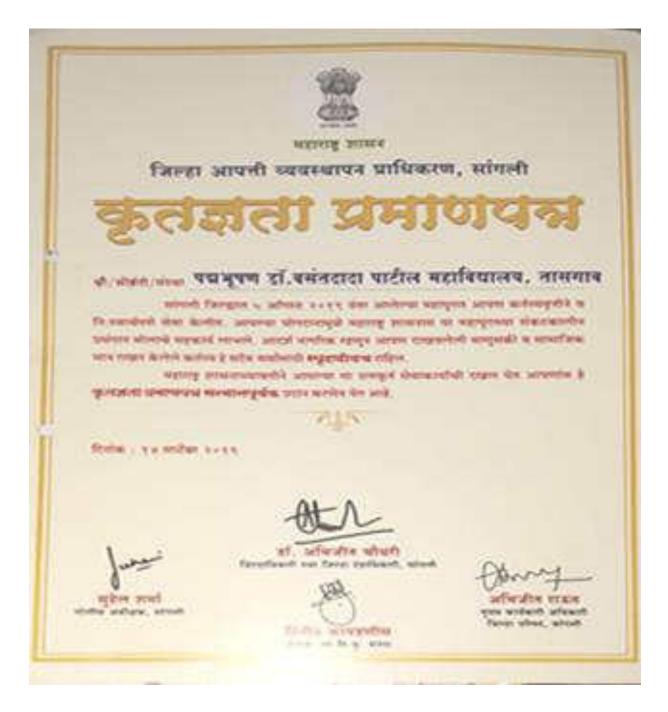

institute's 'National Service Scheme', in Center for Disaster Management, Collector Office, Sangli organized a 'Cleanliness Programme' in the Sangli and Bhilwadi village.



NSS Volunteers in the Center for Disaster Management, Collector Office, Sangli



NSS Volunteers in the Center for Disaster Management, Collector Office, Sangli



NSS Volunteers along with flood Victims



NSS Volunteers packed mineral water bottles and then distributed to flood victims

There were 5 teams made out of these volunteers who visited the different areas around Sangli City and Bhilwadi village.



NSS Volunteers along with Dr. Abhijeet Chaudhari, District Collector, Sangli



Group Photo of NSS volunteers with Dr. Abhijeet Chaudhari, District Collector, Sangli after successful work done in flood campaign



Appreciations Letter Of District Collector, Center for Disaster Management, Collector Office, Sangli

### Attendance

|                                         | WEST TENY