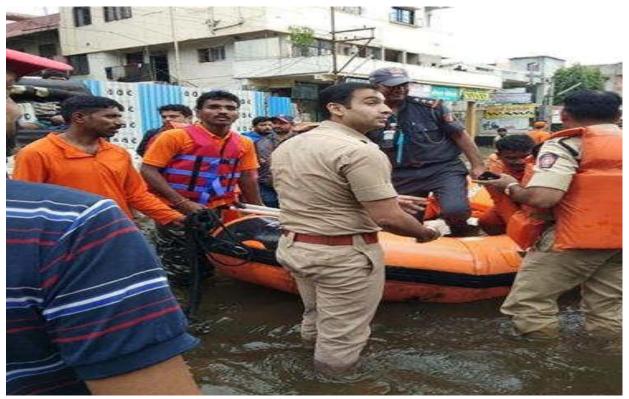

nicipal Corporation, Tasgaon, collaborated to organize 'Helping Hand for Flood Affected Sangli and Bhilawdi'. In order to enhance awareness of the students, both have decided to take an initiative and work for ten days. The NSS volunteers of the institute participated along with NDRF, and conducted a rescue operation, on Wednesday, 6th August, 2019 to 16th August, 2019. Female Volunteers participated from 10.00 am to 05.30 pm daily and Male Volunteers contributed day and night service.

Chief Guidence: Dr.Abhijeet Chaudhari,

District Collector, Sangli

Guidence: Prin. (Dr.) Milind Hujare,

Principal, PDVP Mahavidyalaya, Tasgaon.

Organizing Secretary and Members: Dr. T.K.Badame

Dr. A.G.Sonawale

**NSS Programme Officers** 



NDRF and NSS Volunteers in a rescue operation in Sangli City



NDRF and NSS Volunteers in a Rescue operation in Sangli City, along with Mr. Suhel Sharma (IPS), SP, Sangli

It was in late July, when due to unusually high rainfall during monsoon, a severe flood affected Sangli and neighboring villages along the bank of the river Krishna. This flood caused huge destruction, impacting the lives, infrastructure and conditions of residents.

After the calamity, the institute's 'National Service Scheme', in Center for Disaster Management, Collector Office, Sangli organized a 'Cleanliness Programme' in the Sangli and Bhilwadi village.



NSS Volunteers in the Center for Disaster Management, Collector Office, Sangli



NSS Volunteers in the Center for Disaster Management, Collector Office, Sangli



NSS Volunteers along with flood Victims



NSS Volunteers p