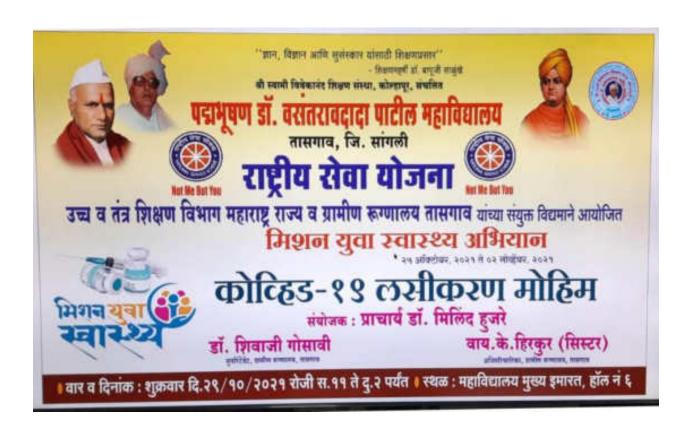

#### सूचना

महाविद्यालतातील सर्व विद्यार्थी,प्राध्मापक व प्रशासकीय कर्मचारी यांना कळविण्यात येते, की उद्या शुक्रवार दि. २९/१०/२०२१ रोजी सकाळी ११=०० वा. महाविद्यालयाच्या मुख्य इमारत हॉल नंबर ६ मध्ये मा.उच्च शिक्षण संचालक,कोल्हापूर यांच्या आदेशानुसार महाराष्ट्र शासन आयोजित मिशन युवा स्वाध्य अंतर्गत कोविड प्रतिबंधक लसीकरण शिबीर राष्ट्रीय सेवा योजनेच्या वतीने आयोजित करण्यात आले आहे.

तरी या लसीकरण शिबिराचा लाभ वय वर्षे १८ पूर्ण असणाऱ्या सर्व विद्यार्थ्यांनी व इतर सर्वांनी ध्यावा. लसीकरणासाठी येताना स्वत : चे आधारकार्ड व मोबाइल घेऊन यावे तसेच येताना नास्ता करून यावे.

> ्ट्रॉमिलिट हुजरे) प्राचाय पराभूषण डॉ.यरांतरावदादा पाटील महाविद्यालय तासगाद (जि.सांगली)

| Event:                | COVID-19 VACCINATION PROGRAMME-2021 |
|-----------------------|-------------------------------------|
| Organizing Department | N. S. S. & IQAC                     |
| Date                  | 29/10/2021                          |
| Venue                 | College Auditorium                  |
| Participants          | 74                                  |
| Male                  |                                     |
| Female                |                                     |