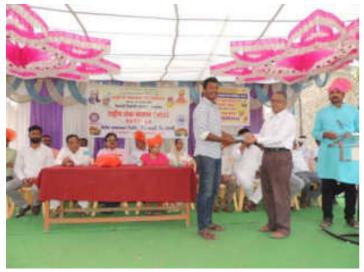

Principal with Sanjay Shinde

Dr. Patil (M.D.-GIT) with Senior Citizen

All Participants

GIT specialist Dr. Patil with Patient

Sanjay Shinde Giving Sevasadan Hospital Bulletin to Prin. (Dr.) Milind Hujare Sir