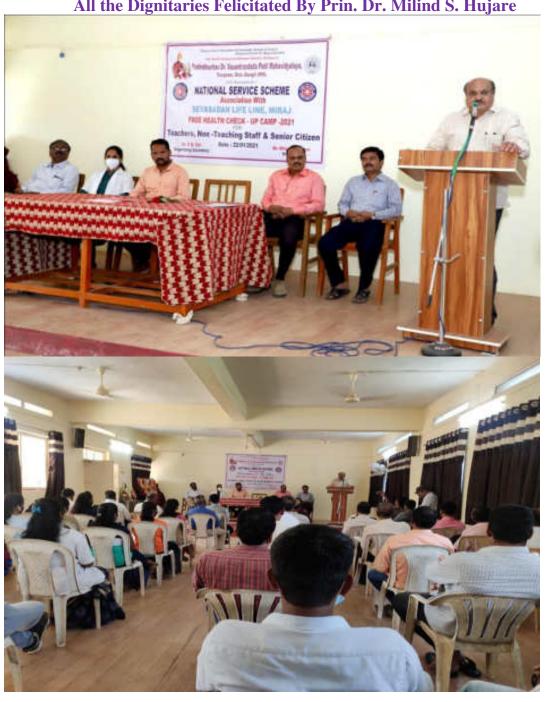

#### **REGISTRATION**

All The Dignitaries On Dais Welcomed By N. S. S. Programme Officer Dr. T. K. Badame

Inauguration and Photo Poojan By Prin. (Dr.) Milind S. Hujare, Dr. Sayali Lavate With Vice Prin. Dr. B. T. Kanase, Dr. T. K. Badame, Sanjay Shinde & Programme Coordinator Dr. P. B. Teli

Dr. Sayali Lavate Felicited by Dr. Milind S. Hujare Sir

All the Dignitaries Felicitated By Prin. Dr. Milind S. Hujare

Inaugural function of "Free Health Check Up Camp – 2021" was started sharp at 10.30 am. Inauguration of Programme was done by worshiping of photos by Chief Guest Dr. Sayali Lavate & Hon. Prin. Dr. Milind S. Hujare Saheb. After Inauguration, Presidential talk was delivered by Hon. Prin. (Dr.) Milind. S. Hujare, he mentioned that in India number of people are facing various problems of health issues like Corona, Blood pressure, Diabetes, Problems of GIT, Eye, Kidney failure, Heart attack etc. The Pandemic disease like Corona is spreading very fast in the World, during this period we must take care of health and aiming this our college has organizing Second Time "Free Health Check-up Camp" in association with Sevasadan Hospital, Miraj for Teaching, Nonteaching and Senior Citizen.

In this camp free check up facilities are provided by Sevasadan hospital which includes B. P. check, Sugar Checkup, Eye checkup and GIT related problem checkup. Sevasadan Hospital provided cost effective and good facilities for patient throughout the year. It provided 50% discount coupons to every participant during health check up camp and it gives facilities like Rajiv Gandhi Govt. Scheme in free of cost for patient. Hon. Principal appeals to all faculties and Senior Citizens for to participate and encouraged this free health check up programme. After the presidential speech N. S. S. Programme Officer Dr. Amol Sonawale delivered the vote of thanks.