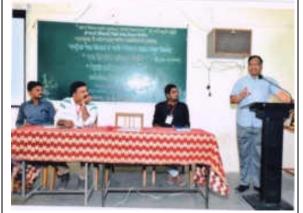

#### **Welcome & Inauguration Function**

Dr. T. K. Badame (N.S.S. PO) Welcomed All Dignitaries On Dias

Worshiping Photos By Prin. (Dr.) Milind Hujare & Chief Guest Dr. Gosavi

Chief Guest Dr. Shivaji Gosavi Felicitated By Prin. (Dr.) Milind Hujare

The Programme Inaugurated By Chief Guest Dr. Shivaji Gosavi of Rural Hospital Tasgaon with Worshiping Photos. Dr. T. K. Badame welcomed all the dignitaries, Principal (Dr.) Milind Hujare and all staff members, students, participants.

After inauguration, the chief guest **Dr. Shivaji Gosavi** felicitated by **Prin. (Dr.) Milind Hujare** and also other dignitaries felicitated by Team of N. S. S. member.

Dr. Shivaji Gosavi delivered speech on vaccination, during programme Dr. Shivaji Gosavi said all youth are must undergo vaccination because youths are the pillars of India. Also govt. staff, students, farmers and parents of students are also must take vaccine for prevention of spreading of corona. COVID-19 virus is most dangerous to asthma patients, heart patients, blood pressure and sugar patients. All these patients are must take vaccine otherwise these patients are victims of corona pandemic. All persons prevent corona only use of vaccine immunization. For prevention of corona must wear N-95 mask, use sanitizer, frequently wash the hands, make distance during coughing, sneezing and speaking.