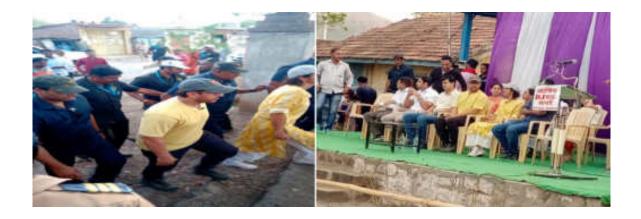

#### **REGISTRATION**

All The Dignitaries On Dais Welcomed By N. S. S. Programme Officer Dr. T. K. Badame

Inauguration and Photo Poojan By Prin. (Dr.) Milind S. Hujare, Dr. Sayali Lavate With Vice Prin. Dr. B. T. Kanase, Dr. T. K. Badame, Sanjay Shinde & Programme Coordinator Dr. P. B. Teli

Dr. Sayali Lavate Felicited by Dr. Milind S. Hujare Sir

All the Dignitaries Felicitated By Prin. Dr. Milind S. Hujare

Inaugural function of "Free Health Check Up Camp – 2021" was started sharp at 10.30 am. Inauguration of Programme was done by worshiping of photos by Chief Guest Dr. Sayali Lavate & Hon. Prin. Dr. Milind S. Hujare Saheb. After Inauguration, Presidential talk was delivered by Hon. Prin. (Dr.) Milind. S. Hujare, he mentioned that in India number of people are facing various problems of health issues like Corona, Blood pressure, Diabetes, Problems of GIT, Eye, Kidney failure, Heart attack etc. The Pandemic disease like Corona is spreading very fast in the World, during this period we must take care of health and aiming this our college has organizing Second Time "Free Health Check-up Camp" in association with Sevasadan Hospital, Miraj for Teaching, Nonteaching and Senior Citizen.