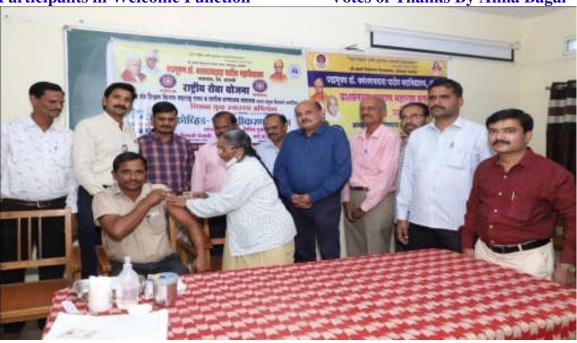

Dr. Shivaji Gosavi Delivered Speech On Vaccination

Presidential Speech On Vaccination By Prin. (Dr.) Milind Hujare

**Participants in Welcome Function** 

**Votes of Thanks By Anna Bagal** 

Participant Vaccinated By Sister & Principal With Staff

Vaccination Registration of Participant By Hospital Staff With N.S.S. (POs)

COVID-19 Vaccination Programme was Organized By National Service Scheme (NSS) & Internal Quality Assurance Cell (IQAC) of Padmabhushan Dr. Vasantraodada Patil Mahavidyalaya, Tasgaon, Dist-Sangli (MS).