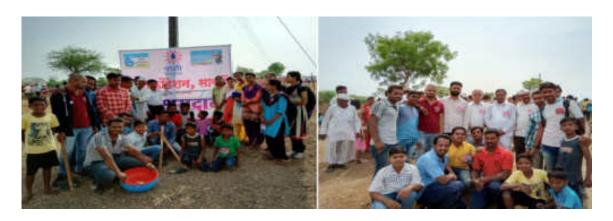

#### FREE HEALTH CHECKUP CAMP

**Organized By** 

NATIONAL SERVICE SCHEME (N. S. S.)

**Association With** 

SEVASADAN LIFELINE SUPERSPECIALITY
HOSPITAL, MIRAJ

Date: 22<sup>nd</sup> January 2021

"Dissemination of Education for Knowledge, Science & Culture"

Shikshanmaharshi Dr. Bapuji Salunkhe

Shri Swami Vivekanand Shikshan Sanstha, Kolhapur's

NATIONAL SERVICE SCHEME

**Association With** 

FREE HEALTH CHECK - UP CAMP -2021

FOR

Teachers, Non -Teaching Staff & Senior Citizen

Dr. Sayali Lavate Felicited by Dr. Milind S. Hujare Sir

All the Dignitaries Felicitated By Prin. Dr. Milind S. Hujare

Inaugural function of "Free Health Check Up Camp – 2021" was started sharp at 10.30 am. Inauguration of Programme was done by worshiping of photos by Chief Guest Dr. Sayali Lavate & Hon. Prin. Dr. Milind S. Hujare Saheb. After Inauguration, Presidential talk was delivered by Hon. Prin. (Dr.) Milind. S. Hujare, he mentioned that in India number of people are facing various problems of health issues like Corona, Blood pressure, Diabetes, Problems of GIT, Eye, Kidney failure, Heart attack etc. The Pandemic disease like Corona is spreading very fast in the World, during this period we must take care of health and aiming this our college has organizing Second Time "Free Health Check-up Camp" in association with Sevasadan Hospital, Miraj for Teaching, Nonteaching and Senior Citizen.