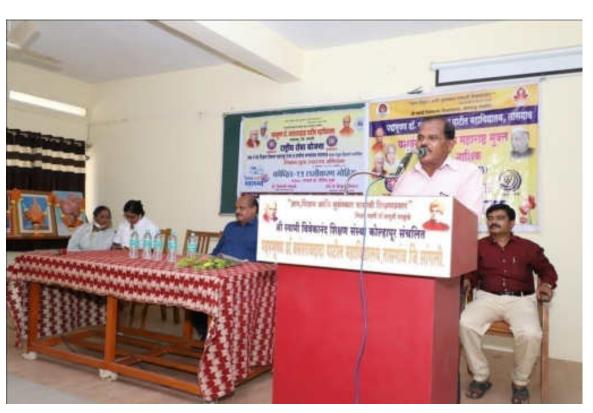

Dr. Sayali Lavate Felicited by Dr. Milind S. Hujare Sir

All the Dignitaries Felicitated By Prin. Dr. Milind S. Hujare

Inaugural function of "Free Health Check Up Camp – 2021" was started sharp at 10.30 am. Inauguration of Programme was done by worshiping of photos by Chief Guest Dr. Sayali Lavate & Hon. Prin. Dr. Milind S. Hujare Saheb. After Inauguration, Presidential talk was delivered by Hon. Prin. (Dr.) Milind. S. Hujare, he mentioned that in India number of people are facing various problems of health issues like Corona, Blood pressure, Diabetes, Problems of GIT, Eye, Kidney failure, Heart attack etc. The Pandemic disease like Corona is spreading very fast in the World, during this period we must take care of health and aiming this our college has organizing Second Time "Free Health Check-up Camp" in association with Sevasadan Hospital, Miraj for Teaching, Nonteaching and Senior Citizen.

In this camp free check up facilities are provided by Sevasadan hospital which includes B. P. check, Sugar Checkup, Eye checkup and GIT related problem checkup. Sevasadan Hospital provided cost effective and good facilities for patient throughout the year. It provided 50% discount coupons to every participant during health check up camp and it gives facilities like Rajiv Gandhi Govt. Scheme in free of cost for patient. Hon. Principal appeals to all faculties and Senior Citizens for to participate and encouraged this free health check up programme. After the presidential speech N. S. S. Programme Officer Dr. Amol Sonawale delivered the vote of thanks.