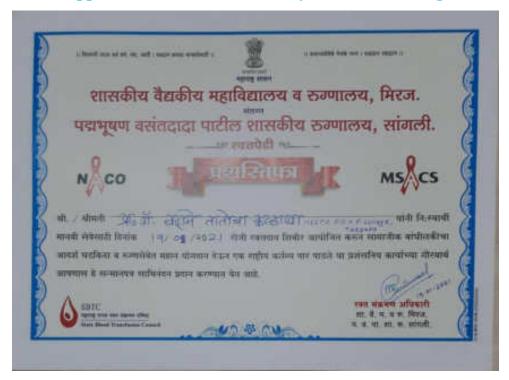

# सेवासदन लाईफ लाईन

सुपरस्पेशालिटी हॉस्पिटल मिरज

यांच्या संयुक्त विद्यमाने

शिक्षक, शिक्षकेत्तर, कर्मचारी व ज्येष्ठ नागरिकांसाठी

## सीफ्न आरोग्य तपासणी शिबीर

हृदय विकार मेंदू विकार बायपास शिख्नक्रिया मधुमेह नित्ररोग

ॲन्जिओग्राफी, ॲन्जिओप्लास्टी, बायपास, फिट, मोतिबिंदू, पॅरेलिसिस, डोकेदुखी, चक्कर, स्नायुंचे आजार, हर्निया, मुळव्याध, पित्ताशयातील खडे, ॲपेंडिक्स, पोटांच्या व इतर शस्त्रक्रिया

तज्ञ डॉक्टरांकडून तपासणी • गरज पडल्यास ई.सी.जी./इको/टी.एम.टी.मोफत
 गरज पडल्यास ॲन्जिओग्राफी सवलतीच्या दरात

शुक्रवार दि.२२/०१/२०२१ रोजी स.१० ते दु.२ वा. स्थळ : पदम्भुषण डॉ. वसंतरावदादा पाटील महाविद्यालय, तासगांव

## महात्मा जोतीबा फुले जनआरोग्य योजनेअंतर्गत पिवळ्या व केशरी रेशनकार्डधारकांसाठी मोफत उपचार

हॉस्पिटलमध्ये यावे लागल्यास

• तपासण्यांमध्ये ५०% सवलत • केस पेपर मध्ये ५०% सवलत • ॲडिमशन व प्रोसिजर्स वर २५% सवलत

प्राचार्य डॉ. मिलिंद हुजरे समन्वयक : डॉ. पी. बी. तेली

🗱 नाव नोंदणीसाठी संपर्क : संजय शिंदे 8600395043, प्रथमेश इंगळे 9697969111

चंदनवाडी, सांगली-मिरज रोड, एस.एम.के. कॉर्पोरेशन (मिरज) 416 410

फोन : (0233) 2212728, 2212729 टोल फ्रि नं: 18002332392