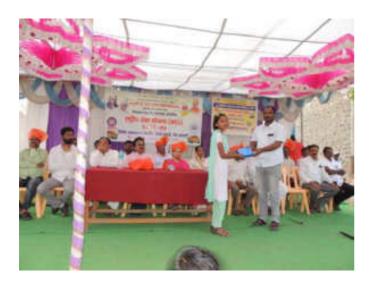

Principal with Sanjay Shinde

Dr. Patil (M.D.-GIT) with Senior Citizen

All Participants

GIT specialist Dr. Patil with Patient

Sanjay Shinde Giving Sevasadan Hospital Bulletin to Prin. (Dr.) Milind Hujare Sir