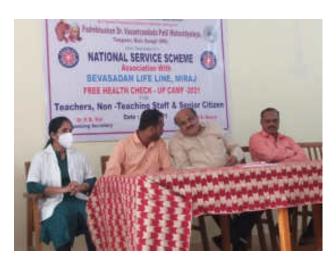

#### **REGISTRATION**

All The Dignitaries On Dais Welcomed By N. S. S. Programme Officer Dr. T. K. Badame

Inauguration and Photo Poojan By Prin. (Dr.) Milind S. Hujare, Dr. Sayali Lavate With Vice Prin. Dr. B. T. Kanase, Dr. T. K. Badame, Sanjay Shinde & Programme Coordinator Dr. P. B. Teli

Dr. Sayali Lavate Felicited by Dr. Milind S. Hujare Sir

All the Dignitaries Felicitated By Prin. Dr. Milind S. Hujare

Inaugural function of "Free Health Check Up Camp – 2021" was started sharp at 10.30 am. Inauguration of Programme was done by worshiping of photos by Chief Guest Dr. Sayali Lavate & Hon. Prin. Dr. Milind S. Hujare Saheb. After Inauguration, Presidential talk was delivered by Hon. Prin. (Dr.) Milind. S. Hujare, he mentioned that in India number of people are facing various problems of health issues like Corona, Blood pressure, Diabetes, Problems of GIT, Eye, Kidney failure, Heart attack etc. The Pandemic disease like Corona is spreading very fast in the World, during this period we must take care of health and aiming this our college has organizing Second Time "Free Health Check-up Camp" in association with Sevasadan Hospital, Miraj for Teaching, Nonteaching and Senior Citizen.