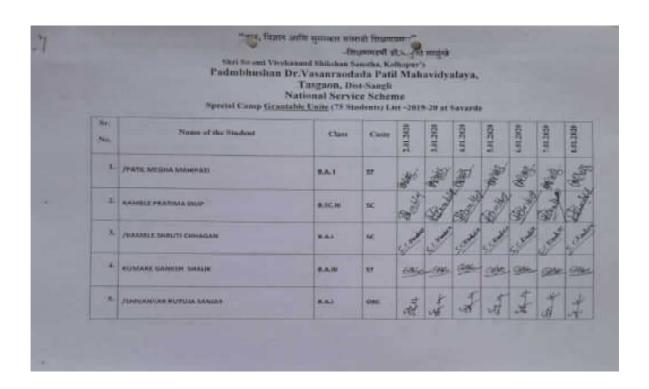

#### **List of Participants**

Padmabhushan Dr. Vasantraodada Patil Mahavidyalaya, Tasgaon, Dist.- Sangli (MH)

#### National Service Scheme

Association With

#### SEVASADAN LIFELINE SUPERSPECILITY HOSPITAL, MIRAJ

## "FREE HEALTH CHEACK-UP CAMP" FOR

#### Teachers, Non-Teaching Staff & Senior Citizens

Date: 22/01/2021

| Sr.<br>No. | Name             | Gender | Address with Mobile No. | Occupation | Age | Wi/Hi. | Signature |
|------------|------------------|--------|-------------------------|------------|-----|--------|-----------|
| ľ          | SINGRY R. KILLE  | M      | 9424413896              | service    | 47  | 70154  | al .      |
| 2          | DV. T. K. Badame | IVI    | 9950677039              | service    | 42  | (2/5/  | march     |
| 3          | Dr 3.A. Khahade  | m      | 9812596895              | service    | 53  | 80/57  | Busno (   |
| 4          | SUVASE OF A.     | M      | 8552906039              | Series     | 46  | 70/55  | Savine    |
| 5          | Port V.1- Ludhav | m      | 9421048555              | Asm. Fret  | 56  | 60     | well      |
| 6          | Dr. K. N. Paki   | tot.   | 5 9 21 9314 81          | Asiri. But | 34  | 896°   | The       |
| 7          | Roman RW         | 974    | 7972543613              | Lechoer    | 56  | 53/    | 8-        |