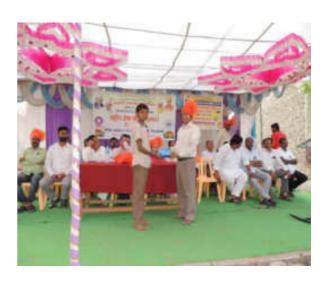

Principal with Sanjay Shinde

Dr. Patil (M.D.-GIT) with Senior Citizen

All Participants

GIT specialist Dr. Patil with Patient

Sanjay Shinde Giving Sevasadan Hospital Bulletin to Prin. (Dr.) Milind Hujare Sir

B. P. Checking of Participant with Prin. (Dr.) Milind Hujare, Dr, Sayali Lavate and N.S.S. Programme officer Dr. T. K. Badame, Dr. Amol Sonwale, Dr. P. B. Teli

Checking of B. P. and Sugar of Participant by Team of Sevasadan Hospital Miraj with Senior Citizen