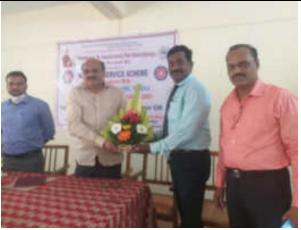

#### **REGISTRATION**

All The Dignitaries On Dais Welcomed By N. S. S. Programme Officer Dr. T. K. Badame

Inauguration and Photo Poojan By Prin. (Dr.) Milind S. Hujare, Dr. Sayali Lavate With Vice Prin. Dr. B. T. Kanase, Dr. T. K. Badame, Sanjay Shinde & Programme Coordinator Dr. P. B. Teli

Dr. Sayali Lavate Felicited by Dr. Milind S. Hujare Sir

All the Dignitaries Felicitated By Prin. Dr. Milind S. Hujare

Inaugural function of "Free Health Check Up Camp – 2021" was started sharp at 10.30 am. Inauguration of Programme was done by worshiping of photos by Chief Guest Dr. Sayali Lavate & Hon. Prin. Dr. Milind S. Hujare Saheb. After Inauguration, Presidential talk was delivered by Hon. Prin. (Dr.) Milind. S. Hujare, he mentioned that in India number of people are facing various problems of health issues like Corona, Blood pressure, Diabetes, Problems of GIT, Eye, Kidney failure, Heart attack etc. The Pandemic disease like Corona is spreading very fast in the World, during this period we must take care of health and aiming this our college has organizing Second Time "Free Health Check-up Camp" in association with Sevasadan Hospital, Miraj for Teaching, Nonteaching and Senior Citizen.