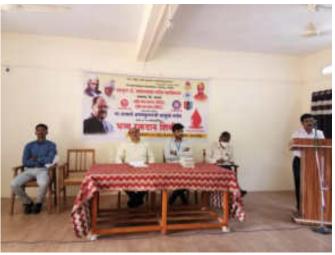

#### **REGISTRATION**

All The Dignitaries On Dais Welcomed By N. S. S. Programme Officer Dr. T. K. Badame

Inauguration and Photo Poojan By Prin. (Dr.) Milind S. Hujare, Dr. Sayali Lavate With Vice Prin. Dr. B. T. Kanase, Dr. T. K. Badame, Sanjay Shinde & Programme Coordinator Dr. P. B. Teli

Dr. Sayali Lavate Felicited by Dr. Milind S. Hujare Sir

All the Dignitaries Felicitated By Prin. Dr. Milind S. Hujare

Inaugural function of "Free Health Check Up Camp – 2021" was started sharp at 10.30 am. Inauguration of Programme was done by worshiping of photos by Chief Guest Dr. Sayali Lavate & Hon. Prin. Dr. Milind S. Hujare Saheb. After Inauguration, Presidential talk was delivered by Hon. Prin. (Dr.) Milind. S. Hujare, he mentioned that in India number of people are facing various problems of health issues like Corona, Blood pressure, Diabetes, Problems of GIT, Eye, Kidney failure, Heart attack etc. The Pandemic disease like Corona is spreading very fast in the World, during this period we must take care of health and aiming this our college has organizing Second Time "Free Health Check-up Camp" in association with Sevasadan Hospital, Miraj for Teaching, Nonteaching and Senior Citizen.