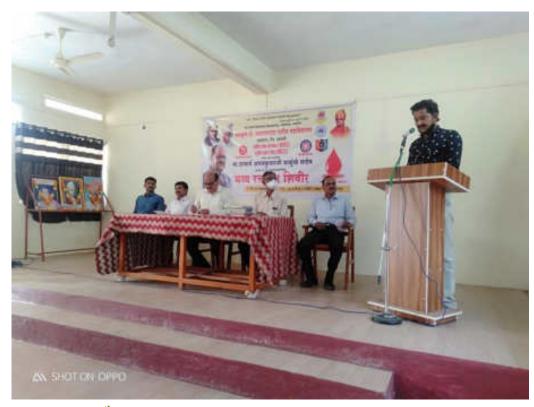

Dr. Sayali Lavate Felicited by Dr. Milind S. Hujare Sir

All the Dignitaries Felicitated By Prin. Dr. Milind S. Hujare

Inaugural function of "Free Health Check Up Camp – 2021" was started sharp at 10.30 am. Inauguration of Programme was done by worshiping of photos by Chief Guest Dr. Sayali Lavate & Hon. Prin. Dr. Milind S. Hujare Saheb. After Inauguration, Presidential talk was delivered by Hon. Prin. (Dr.) Milind. S. Hujare, he mentioned that in India number of people are facing various problems of health issues like Corona, Blood pressure, Diabetes, Problems of GIT, Eye, Kidney failure, Heart attack etc. The Pandemic disease like Corona is spreading very fast in the World, during this period we must take care of health and aiming this our college has organizing Second Time "Free Health Check-up Camp" in association with Sevasadan Hospital, Miraj for Teaching, Nonteaching and Senior Citizen.

In this camp free check up facilities are provided by Sevasadan hospital which includes B. P. check, Sugar Checkup, Eye checkup and GIT related problem checkup. Sevasadan Hospital provided cost effective and good facilities for patient throughout the year. It provided 50% discount coupons to every participant during health check up camp and it gives facilities like Rajiv Gandhi Govt. Scheme in free of cost for patient. Hon. Principal appeals to all faculties and Senior Citizens for to participate and encouraged this free health check up programme. After the presidential speech N. S. S. Programme Officer Dr. Amol Sonawale delivered the vote of thanks.