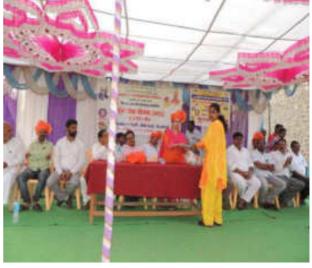

Dr. Sayali Lavate Felicited by Dr. Milind S. Hujare Sir

All the Dignitaries Felicitated By Prin. Dr. Milind S. Hujare

Inaugural function of "Free Health Check Up Camp – 2021" was started sharp at 10.30 am. Inauguration of Programme was done by worshiping of photos by Chief Guest Dr. Sayali Lavate & Hon. Prin. Dr. Milind S. Hujare Saheb. After Inauguration, Presidential talk was delivered by Hon. Prin. (Dr.) Milind. S. Hujare, he mentioned that in India number of people are facing various problems of health issues like Corona, Blood pressure, Diabetes, Problems of GIT, Eye, Kidney failure, Heart attack etc. The Pandemic disease like Corona is spreading very fast in the World, during this period we must take care of health and aiming this our college has organizing Second Time "Free Health Check-up Camp" in association with Sevasadan Hospital, Miraj for Teaching, Nonteaching and Senior Citizen.