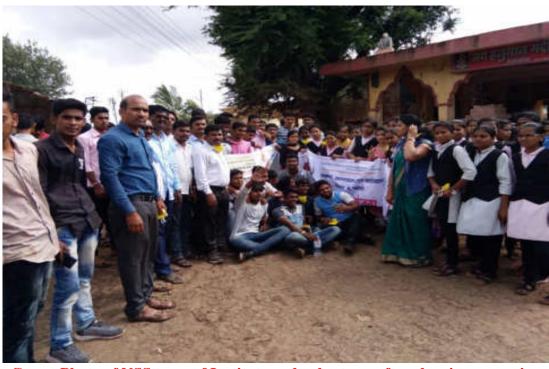

## आरोग्याची काळजी घेणे गरजेचे: प्राचार्य हजरे

#### वसंतरावदादा पाटील महाविद्यालयात मोफत आरोग्य तपासणी शिबीर

तासगाच : प्रतिनिधी

कोरोना ने आपल्याला आरोग्याचे महत्व सांगितले त्यामुळेच आपण तंद्रस्त राहण्याचा प्रयत्न करतो.कोरना काळात इतर आजारांनीच जप्रत लोकांचा मृत्यु झाला. प्रत्येकाने आपल्या आरोग्याची काळजी घेणे गरजेचे आहे असे उद्गर प्राचार्य डॉ.मिलिंद हुउरे यांनी पद्यभूषण हाँ, वसंतराबदादा पाटील महाविद्यालय तासगाव येथे राष्ट्रीय सेचा योजना आणि सेवासदन लाइफ लाइन सुपरस्पेशालिटी हॉस्पिटल मिरज बांच्या संयुक्त विद्यमाने शिक्षक शिक्षकेतर कर्मचारी आणि ज्येष्ट नागरिकांसाठी आयोजित केलेल्या मोफत आरोग्य तपासणी शिबिरात बोलताना

ते पढ़े म्हणाले सेवासदन हॉस्पिटल ने कोरोना काळात खुप महत्त्वाची भूमिका पार पाडली स्रणांना सेवा देण्यासाठीची त्यांची धडपड महत्वाची आहे. महाविद्यालवाने आपली सामाजिक बांधिलकी ओळखून या शिबिराचे आयोजन केले.

यावेळी डॉ.मावली लवटे व त्यांच्या टीमने आजच्या मोफत आरोग्य तपासणी शिबिरात बनड प्रेशर, शुगर, नेवतपासणी, इसीजी इ. ची तपासणी केली व हॉस्पिटलमधील सबलती लोकांना सांगितल्या, मेडिकल कॅम्प कॉर्डिनेटर शी.संजय शिंदे यांनी महात्या जोतिबा फले जनआरोग्य योजनेअंतर्गत चिवळ्या व केसरी रेशनकार्ड धारकांसाठी मोफत उपचार सांगितले. त्याचबरोबर त्रिबिरातील रुग्णांना ५०% सवलीतीच्या कार्डचे वाटप केले. कार्यक्रमाचे

प्रास्ताविक डॉ.टी.के.बदाये यांनी पाष्ट्रप्यांचा परिचय समन्वयक डॉ.पी.बी.तेली यांनी केला,आभार हाँ, अमोल सोनवले यांनी मानले कार्यक्रमाचे सुत्रसंचालन प्रा. आण्णासाहेब बागल यांनी केले कार्यक्रमाला उपप्राचार्य डॉ.बी. टी.कणमें,डॉ.एस. के.खाडे, नेंक समन्वयक डॉ. एस.एस.पाटील. अधिक्षक एम.बी.कदम . महाविद्यालयातील सर्व विभागाचे विभागप्रमुख प्राध्यापक ,प्रशासकीय सेवकवर्ग व समाजातील ज्येष्ठ नागरिक मोत्रधा संख्येने उपस्थित होते.