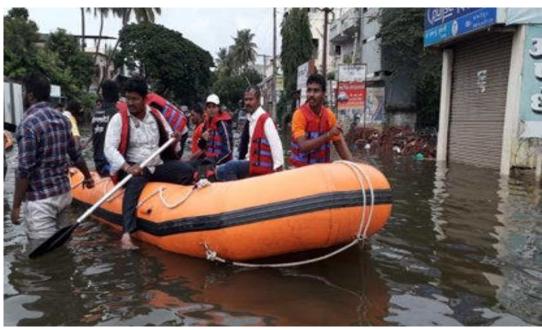

|  |

Department of National Service Scheme and Municipal Corporation, Tasgaon, collaborated to organize 'Helping Hand for Flood Affected Sangli and Bhilawdi'. In order to enhance awareness of the students, both have decided to take an initiative and work for ten days. The NSS volunteers of the institute participated along with NDRF, and conducted a rescue operation, on Wednesday, 6th August, 2019 to 16th August, 2019. Female Volunteers participated from 10.00 am to 05.30 pm daily and Male Volunteers contributed day and night service.

Chief Guidence: Dr.Abhijeet Chaudhari,

District Collector, Sangli

Guidence: Prin. (Dr.) Milind Hujare,

Principal, PDVP Mahavidyalaya, Tasgaon.

Organizing Secretary and Members: Dr. T.K.Badame

Dr. A.G.Sonawale

**NSS Programme Officers** 



NDRF and NSS Volunteers in a rescue operation in Sangli City



NDRF and NSS Volunteers in a Rescue operation in Sangli City, along with Mr. Suhel Sharma (IPS), SP, Sangli

It was in late July, when due to unusually high rainfall during monsoon, a severe flood affected Sangli and neighboring villages along the bank of the river Krishna. This flood caused huge destruction, impacting the lives, infrastructure and conditions of residents.

After the calamity, the institute's 'National Service Scheme', in Center for Disaster Management, Collector Office, Sangli organized a 'Cleanliness Programme' in the Sangli and Bhilwadi village.



NSS Volunteers in the Center for Disaster Management, Collector Office, Sangli



NSS Volunteers in the Center for Disaster Management, Collector Office, Sangl