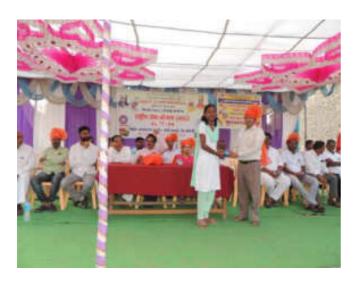

#### **REGISTRATION**

All The Dignitaries On Dais Welcomed By N. S. S. Programme Officer Dr. T. K. Badame

Inauguration and Photo Poojan By Prin. (Dr.) Milind S. Hujare, Dr. Sayali Lavate With Vice Prin. Dr. B. T. Kanase, Dr. T. K. Badame, Sanjay Shinde & Programme Coordinator Dr. P. B. Teli

Dr. Sayali Lavate Felicited by Dr. Milind S. Hujare Sir

All the Dignitaries Felicitated By Prin. Dr. Milind S. Hujare

Inaugural function of "Free Health Check Up Camp – 2021" was started sharp at 10.30 am. Inauguration of Programme was done by worshiping of photos by Chief Guest Dr. Sayali Lavate & Hon. Prin. Dr. Milind S. Hujare Saheb. After Inauguration, Presidential talk was delivered by Hon. Prin. (Dr.) Milind. S. Hujare, he mentioned that in India number of people are facing various problems of health issues like Corona, Blood pressure, Diabetes, Problems of GIT, Eye, Kidney failure, Heart attack etc. The Pandemic disease like Corona is spreading very fast in the World, during this period we must take care of health and aiming this our college has organizing Second Time "Free Health Check-up Camp" in association with Sevasadan Hospital, Miraj for Teaching, Nonteaching and Senior Citizen.