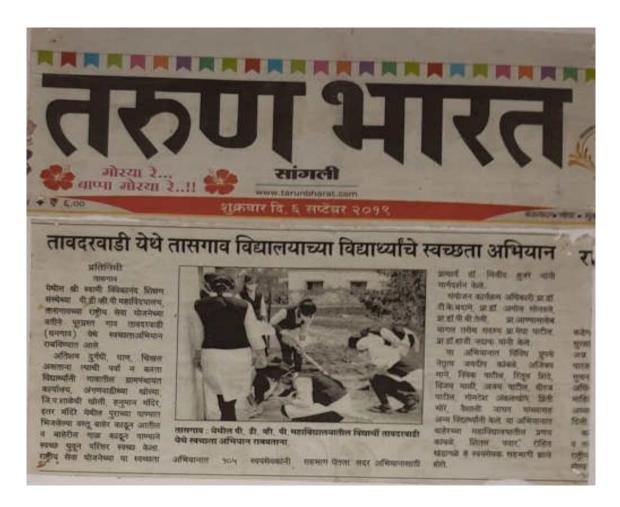

## आरोग्याची काळजी घेणे गरजेचे: प्राचार्य हजरे

#### वसंतरावदादा पाटील महाविद्यालयात मोफत आरोग्य तपासणी शिबीर

तासगाच : प्रतिनिधी

कोरोना ने आपल्याला आरोग्याचे महत्व सांगितले त्यामुळेच आपण तंद्रस्त राहण्याचा प्रयत्न करतो.कोरना काळात इतर आजारांनीच जप्रत लोकांचा मृत्यु झाला. प्रत्येकाने आपल्या आरोग्याची काळजी घेणे गरजेचे आहे असे उद्गर प्राचार्य डॉ.मिलिंद हुउरे यांनी पद्यभूषण हाँ, वसंतराबदादा पाटील महाविद्यालय तासगाव येथे राष्ट्रीय सेचा योजना आणि सेवासदन लाइफ लाइन सुपरस्पेशालिटी हॉस्पिटल मिरज बांच्या संयुक्त विद्यमाने शिक्षक शिक्षकेतर कर्मचारी आणि ज्येष्ट नागरिकांसाठी आयोजित केलेल्या मोफत आरोग्य तपासणी शिबिरात बोलताना

ते पढ़े म्हणाले सेवासदन हॉस्पिटल ने कोरोना काळात खुप महत्त्वाची भूमिका पार पाडली स्रणांना सेवा देण्यासाठीची त्यांची धडपड महत्वाची आहे. महाविद्यालवाने आपली सामाजिक बांधिलकी ओळखून या शिबिराचे आयोजन केले.

यावेळी डॉ.मावली लवटे व त्यांच्या टीमने आजच्या मोफत आरोग्य तपासणी शिबिरात बनड प्रेशर, शुगर, नेवतपासणी, इसीजी इ. ची तपासणी केली व हॉस्पिटलमधील सबलती लोकांना सांगितल्या, मेडिकल कॅम्प कॉर्डिनेटर शी.संजय शिंदे यांनी महात्या जोतिबा फले जनआरोग्य योजनेअंतर्गत चिवळ्या व केसरी रेशनकार्ड धारकांसाठी मोफत उपचार सांगितले. त्याचबरोबर त्रिबिरातील रुग्णांना ५०% सवलीतीच्या कार्डचे वाटप केले. कार्यक्रमाचे

प्रास्ताविक डॉ.टी.के.बदाये यांनी पाष्ट्रप्यांचा परिचय समन्वयक डॉ.पी.बी.तेली यांनी केला,आभार हाँ, अमोल सोनवले यांनी मानले कार्यक्रमाचे सुत्रसंचालन प्रा. आण्णासाहेब बागल यांनी केले कार्यक्रमाला उपप्राचार्य डॉ.बी. टी.कणमें,डॉ.एस. के.खाडे, नेंक समन्वयक डॉ. एस.एस.पाटील. अधिक्षक एम.बी.कदम . महाविद्यालयातील सर्व विभागाचे विभागप्रमुख प्राध्यापक ,प्रशासकीय सेवकवर्ग व समाजातील ज्येष्ठ नागरिक मोत्रधा संख्येने उपस्थित होते.