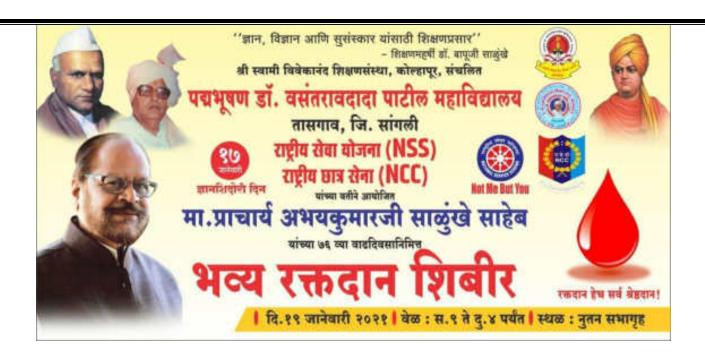

# सेवासदन लाईफ लाईन

सुपरस्पेशालिटी हॉस्पिटल मिरज

यांच्या संयुक्त विद्यमाने

शिक्षक, शिक्षकेत्तर, कर्मचारी व ज्येष्ठ नागरिकांसाठी

## सीफ्न आरोग्य तपासणी शिबीर

हृदय विकार मेंदू विकार बायपास शिख्नक्रिया मधुमेह नित्ररोग

ॲन्जिओग्राफी, ॲन्जिओप्लास्टी, बायपास, फिट, मोतिबिंदू, पॅरेलिसिस, डोकेदुखी, चक्कर, स्नायुंचे आजार, हर्निया, मुळव्याध, पित्ताशयातील खडे, ॲपेंडिक्स, पोटांच्या व इतर शस्त्रक्रिया

तज्ञ डॉक्टरांकडून तपासणी • गरज पडल्यास ई.सी.जी./इको/टी.एम.टी.मोफत
 गरज पडल्यास ॲन्जिओग्राफी सवलतीच्या दरात

शुक्रवार दि.२२/०१/२०२१ रोजी स.१० ते दु.२ वा. स्थळ : पदम्भुषण डॉ. वसंतरावदादा पाटील महाविद्यालय, तासगांव

## महात्मा जोतीबा फुले जनआरोग्य योजनेअंतर्गत पिवळ्या व केशरी रेशनकार्डधारकांसाठी मोफत उपचार

हॉस्पिटलमध्ये यावे लागल्यास

• तपासण्यांमध्ये ५०% सवलत • केस पेपर मध्ये ५०% सवलत • ॲडिमशन व प्रोसिजर्स वर २५% सवलत