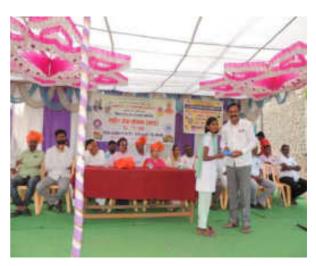

#### **REGISTRATION**

All The Dignitaries On Dais Welcomed By N. S. S. Programme Officer Dr. T. K. Badame

Inauguration and Photo Poojan By Prin. (Dr.) Milind S. Hujare, Dr. Sayali Lavate With Vice Prin. Dr. B. T. Kanase, Dr. T. K. Badame, Sanjay Shinde & Programme Coordinator Dr. P. B. Teli

Dr. Sayali Lavate Felicited by Dr. Milind S. Hujare Sir

All the Dignitaries Felicitated By Prin. Dr. Milind S. Hujare

Inaugural function of "Free Health Check Up Camp – 2021" was started sharp at 10.30 am. Inauguration of Programme was done by worshiping of photos by Chief Guest Dr. Sayali Lavate & Hon. Prin. Dr. Milind S. Hujare Saheb. After Inauguration, Presidential talk was delivered by Hon. Prin. (Dr.) Milind. S. Hujare, he mentioned that in India number of people are facing various problems of health issues like Corona, Blood pressure, Diabetes, Problems of GIT, Eye, Kidney failure, Heart attack etc. The Pandemic disease like Corona is spreading very fast in the World, during this period we must take care of health and aiming this our college has organizing Second Time "Free Health Check-up Camp" in association with Sevasadan Hospital, Miraj for Teaching, Nonteaching and Senior Citizen.