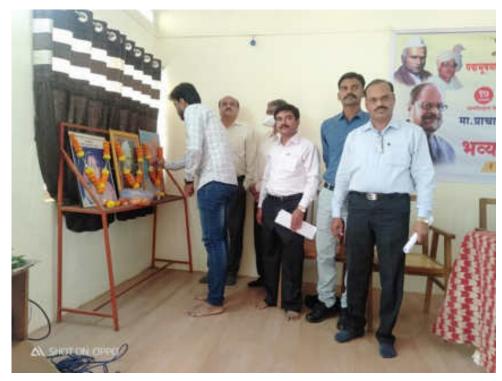

#### **REGISTRATION**

All The Dignitaries On Dais Welcomed By N. S. S. Programme Officer Dr. T. K. Badame

Inauguration and Photo Poojan By Prin. (Dr.) Milind S. Hujare, Dr. Sayali Lavate With Vice Prin. Dr. B. T. Kanase, Dr. T. K. Badame, Sanjay Shinde & Programme Coordinator Dr. P. B. Teli

Dr. Sayali Lavate Felicited by Dr. Milind S. Hujare Sir

All the Dignitaries Felicitated By Prin. Dr. Milind S. Hujare

Inaugural function of "Free Health Check Up Camp – 2021" was started sharp at 10.30 am. Inauguration of Programme was done by worshiping of photos by Chief Guest Dr. Sayali Lavate & Hon. Prin. Dr. Milind S. Hujare Saheb. After Inauguration, Presidential talk was delivered by Hon. Prin. (Dr.) Milind. S. Hujare, he mentioned that in India number of people are facing various problems of health issues like Corona, Blood pressure, Diabetes, Problems of GIT, Eye, Kidney failure, Heart attack etc. The Pandemic disease like Corona is spreading very fast in the World, during this period we must take care of health and aiming this our college has organizing Second Time "Free Health Check-up Camp" in association with Sevasadan Hospital, Miraj for Teaching, Nonteaching and Senior Citizen.