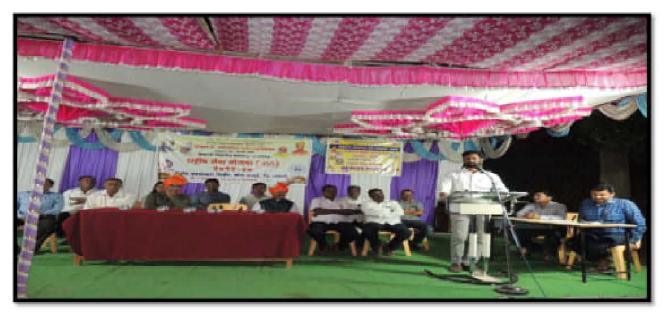

#### **REGISTRATION**

All The Dignitaries On Dais Welcomed By N. S. S. Programme Officer Dr. T. K. Badame

Inauguration and Photo Poojan By Prin. (Dr.) Milind S. Hujare, Dr. Sayali Lavate With Vice Prin. Dr. B. T. Kanase, Dr. T. K. Badame, Sanjay Shinde & Programme Coordinator Dr. P. B. Teli

Dr. Sayali Lavate Felicited by Dr. Milind S. Hujare Sir

All the Dignitaries Felicitated By Prin. Dr. Milind S. Hujare

Inaugural function of "Free Health Check Up Camp – 2021" was started sharp at 10.30 am. Inauguration of Programme was done by worshiping of photos by Chief Guest Dr. Sayali Lavate & Hon. Prin. Dr. Milind S. Hujare Saheb. After Inauguration, Presidential talk was delivered by Hon. Prin. (Dr.) Milind. S. Hujare, he mentioned that in India number of people are facing various problems of health issues like Corona, Blood pressure, Diabetes, Problems of GIT, Eye, Kidney failure, Heart attack etc. The Pandemic disease like Corona is spreading very fast in the World, during this period we must take care of health and aiming this our college has organizing Second Time "Free Health Check-up Camp" in association with Sevasadan Hospital, Miraj for Teaching, Nonteaching and Senior Citizen.