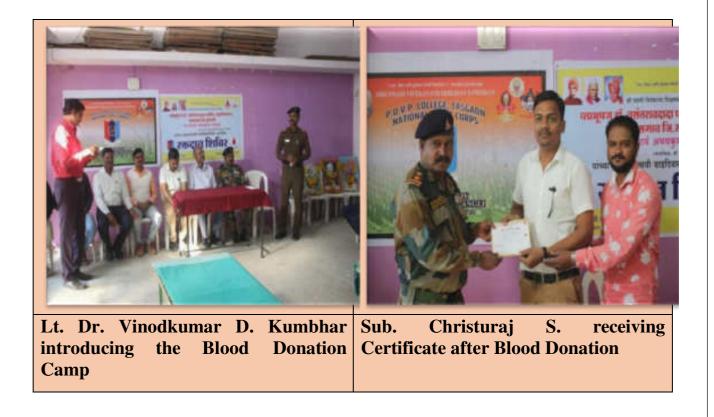

#### **REGISTRATION**

All The Dignitaries On Dais Welcomed By N. S. S. Programme Officer Dr. T. K. Badame

Inauguration and Photo Poojan By Prin. (Dr.) Milind S. Hujare, Dr. Sayali Lavate With Vice Prin. Dr. B. T. Kanase, Dr. T. K. Badame, Sanjay Shinde & Programme Coordinator Dr. P. B. Teli

Dr. Sayali Lavate Felicited by Dr. Milind S. Hujare Sir

All the Dignitaries Felicitated By Prin. Dr. Milind S. Hujare

Inaugural function of "Free Health Check Up Camp – 2021" was started sharp at 10.30 am. Inauguration of Programme was done by worshiping of photos by Chief Guest Dr. Sayali Lavate & Hon. Prin. Dr. Milind S. Hujare Saheb. After Inauguration, Presidential talk was delivered by Hon. Prin. (Dr.) Milind. S. Hujare, he mentioned that in India number of people are facing various problems of health issues like Corona, Blood pressure, Diabetes, Problems of GIT, Eye, Kidney failure, Heart attack etc. The Pandemic disease like Corona is spreading very fast in the World, during this period we must take care of health and aiming this our college has organizing Second Time "Free Health Check-up Camp" in association with Sevasadan Hospital, Miraj for Teaching, Nonteaching and Senior Citizen.