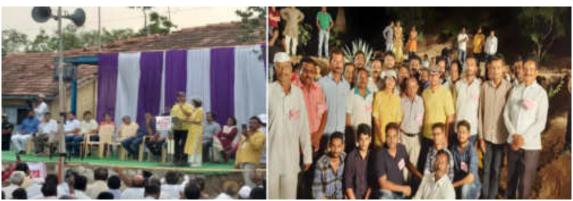

Principal with Sanjay Shinde

Dr. Patil (M.D.-GIT) with Senior Citizen

All Participants

GIT specialist Dr. Patil with Patient

Sanjay Shinde Giving Sevasadan Hospital Bulletin to Prin. (Dr.) Milind Hujare Sir

B. P. Checking of Participant with Prin. (Dr.) Milind Hujare, Dr, Sayali Lavate and N.S.S. Programme officer Dr. T. K. Badame, Dr. Amol Sonwale, Dr. P. B. Teli

Checking of B. P. and Sugar of Participant by Team of Sevasadan Hospital Miraj with Senior Citizen