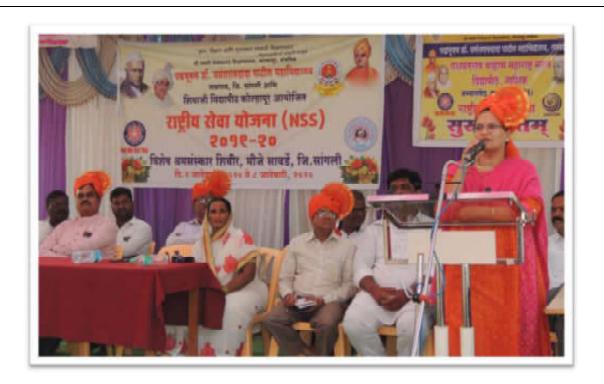

### कार्यक्रमपत्रिका

प्रतिमा पूजन : मान्यवरांच्या हस्ते

प्रास्ताविक : डॉ. टी. के. बदामे

स्वागत समारंभ : प्रमुख पाहुणे, मान्यवर

≽ पाहुण्यांचा परिचय : डॉ. पी. बी. तेली (समन्वयक)

🔪 प्रमुख पाहुणे : डॉ. सायली लवटे

प्रमुख उपस्थिती : श्री. संजय शिंदे.

(Medical Camp Co-ordinator)

अध्यक्ष : प्राचार्य, डॉ. मिलिंद एस. हुजरे

आभार : डॉ. अमील सोनवले

> सूत्रसंचालन : प्रा. आण्णासाहेव वागल

शुक्रवार, दि.२२/०१/२०२१

वेळ : सकाळी १०.०० वा.