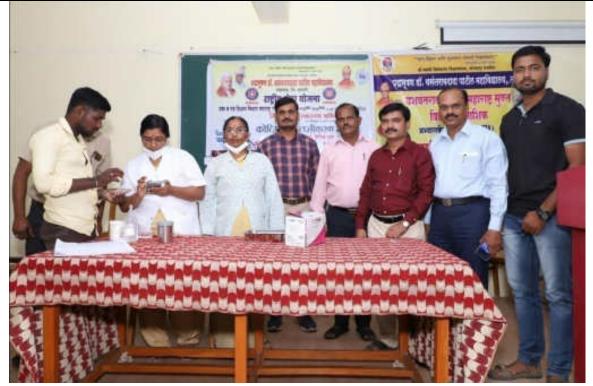

Principal with Sanjay Shinde

Dr. Patil (M.D.-GIT) with Senior Citizen

All Participants

GIT specialist Dr. Patil with Patient

Sanjay Shinde Giving Sevasadan Hospital Bulletin to Prin. (Dr.) Milind Hujare Sir

B. P. Checking of Participant with Prin. (Dr.) Milind Hujare, Dr, Sayali Lavate and N.S.S. Programme officer Dr. T. K. Badame, Dr. Amol Sonwale, Dr. P. B. Teli

Checking of B. P. and Sugar of Participant by Team of Sevasadan Hospital Miraj with Senior Citizen