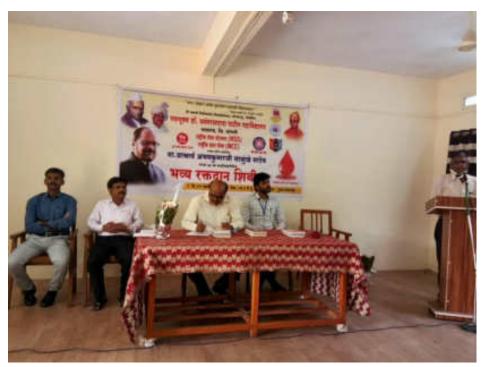

#### FREE HEALTH CHECKUP CAMP

**Organized By** 

NATIONAL SERVICE SCHEME (N. S. S.)

**Association With** 

SEVASADAN LIFELINE SUPERSPECIALITY
HOSPITAL, MIRAJ

Date: 22<sup>nd</sup> January 2021

"Dissemination of Education for Knowledge, Science & Culture"

Shikshanmaharshi Dr. Bapuji Salunkhe

Shri Swami Vivekanand Shikshan Sanstha, Kolhapur's

NATIONAL SERVICE SCHEME

**Association With** 

FREE HEALTH CHECK - UP CAMP -2021

FOR

Teachers, Non -Teaching Staff & Senior Citizen

#### **REGISTRATION**

All The Dignitaries On Dais Welcomed By N. S. S. Programme Officer Dr. T. K. Badame

Inauguration and Photo Poojan By Prin. (Dr.) Milind S. Hujare, Dr. Sayali Lavate With Vice Prin. Dr. B. T. Kanase, Dr. T. K. Badame, Sanjay Shinde & Programme Coordinator Dr. P. B. Teli

Dr. Sayali Lavate Felicited by Dr. Milind S. Hujare Sir

All the Dignitaries Felicitated By Prin. Dr. Milind S. Hujare

Inaugural function of "Free Health Check Up Camp – 2021" was started sharp at 10.30 am. Inauguration of Programme was done by worshiping of photos by Chief Guest Dr. Sayali Lavate & Hon. Prin. Dr. Milind S. Hujare Saheb. After Inauguration, Presidential talk was delivered by Hon. Prin. (Dr.) Milind. S. Hujare, he mentioned that in India number of people are facing various problems of health issues like Corona, Blood pressure, Diabetes, Problems of GIT, Eye, Kidney failure, Heart attack etc. The Pandemic disease like Corona is spreading very fast in the World, during this period we must take care of health and aiming this our college has organizing Second Time "Free Health Check-up Camp" in association with Sevasadan Hospital, Miraj for Teaching, Nonteaching and Senior Citizen.