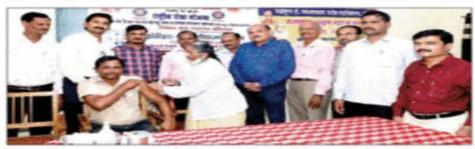

#### **REGISTRATION**

All The Dignitaries On Dais Welcomed By N. S. S. Programme Officer Dr. T. K. Badame

Inauguration and Photo Poojan By Prin. (Dr.) Milind S. Hujare, Dr. Sayali Lavate With Vice Prin. Dr. B. T. Kanase, Dr. T. K. Badame, Sanjay Shinde & Programme Coordinator Dr. P. B. Teli

Dr. Sayali Lavate Felicited by Dr. Milind S. Hujare Sir

All the Dignitaries Felicitated By Prin. Dr. Milind S. Hujare

Inaugural function of "Free Health Check Up Camp – 2021" was started sharp at 10.30 am. Inauguration of Programme was done by worshiping of photos by Chief Guest Dr. Sayali Lavate & Hon. Prin. Dr. Milind S. Hujare Saheb. After Inauguration, Presidential talk was delivered by Hon. Prin. (Dr.) Milind. S. Hujare, he mentioned that in India number of people are facing various problems of health issues like Corona, Blood pressure, Diabetes, Problems of GIT, Eye, Kidney failure, Heart attack etc. The Pandemic disease like Corona is spreading very fast in the World, during this period we must take care of health and aiming this our college has organizing Second Time "Free Health Check-up Camp" in association with Sevasadan Hospital, Miraj for Teaching, Nonteaching and Senior Citizen.