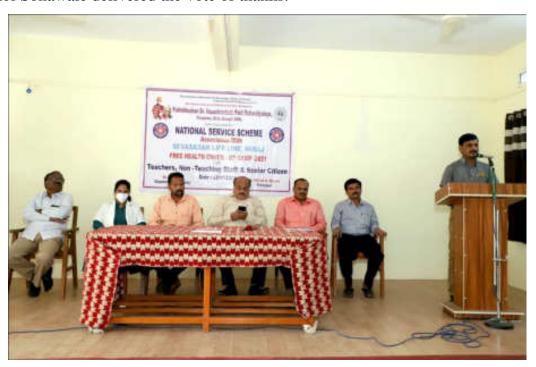

#### **REGISTRATION**

All The Dignitaries On Dais Welcomed By N. S. S. Programme Officer Dr. T. K. Badame

Inauguration and Photo Poojan By Prin. (Dr.) Milind S. Hujare, Dr. Sayali Lavate With Vice Prin. Dr. B. T. Kanase, Dr. T. K. Badame, Sanjay Shinde & Programme Coordinator Dr. P. B. Teli

Dr. Sayali Lavate Felicited by Dr. Milind S. Hujare Sir

All the Dignitaries Felicitated By Prin. Dr. Milind S. Hujare

Inaugural function of "Free Health Check Up Camp – 2021" was started sharp at 10.30 am. Inauguration of Programme was done by worshiping of photos by Chief Guest Dr. Sayali Lavate & Hon. Prin. Dr. Milind S. Hujare Saheb. After Inauguration, Presidential talk was delivered by Hon. Prin. (Dr.) Milind. S. Hujare, he mentioned that in India number of people are facing various problems of health issues like Corona, Blood pressure, Diabetes, Problems of GIT, Eye, Kidney failure, Heart attack etc. The Pandemic disease like Corona is spreading very fast in the World, during this period we must take care of health and aiming this our college has organizing Second Time "Free Health Check-up Camp" in association with Sevasadan Hospital, Miraj for Teaching, Nonteaching and Senior Citizen.