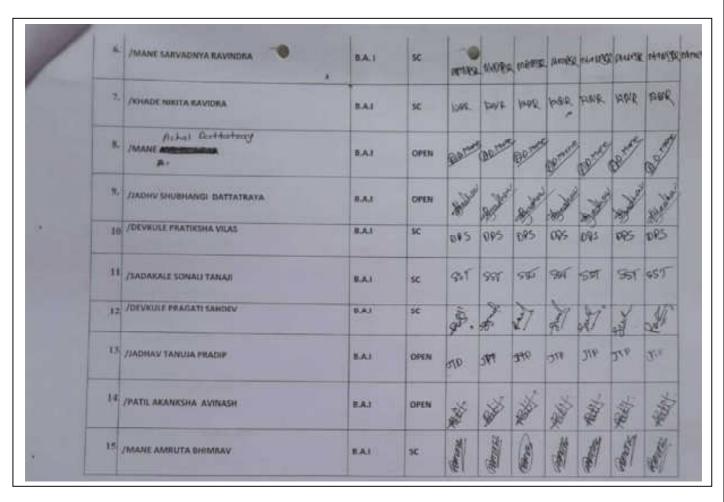

#### **List of Participants**

Padmabhushan Dr. Vasantraodada Patil Mahavidyalaya, Tasgaon, Dist.- Sangli (MH)