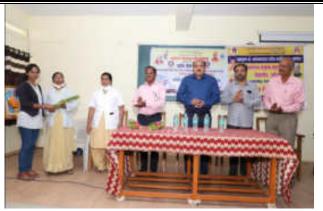

#### **REGISTRATION**

All The Dignitaries On Dais Welcomed By N. S. S. Programme Officer Dr. T. K. Badame

Inauguration and Photo Poojan By Prin. (Dr.) Milind S. Hujare, Dr. Sayali Lavate With Vice Prin. Dr. B. T. Kanase, Dr. T. K. Badame, Sanjay Shinde & Programme Coordinator Dr. P. B. Teli

Dr. Sayali Lavate Felicited by Dr. Milind S. Hujare Sir

All the Dignitaries Felicitated By Prin. Dr. Milind S. Hujare

Inaugural function of "Free Health Check Up Camp – 2021" was started sharp at 10.30 am. Inauguration of Programme was done by worshiping of photos by Chief Guest Dr. Sayali Lavate & Hon. Prin. Dr. Milind S. Hujare Saheb. After Inauguration, Presidential talk was delivered by Hon. Prin. (Dr.) Milind. S. Hujare, he mentioned that in India number of people are facing various problems of health issues like Corona, Blood pressure, Diabetes, Problems of GIT, Eye, Kidney failure, Heart attack etc. The Pandemic disease like Corona is spreading very fast in the World, during this period we must take care of health and aiming this our college has organizing Second Time "Free Health Check-up Camp" in association with Sevasadan Hospital, Miraj for Teaching, Nonteaching and Senior Citizen.