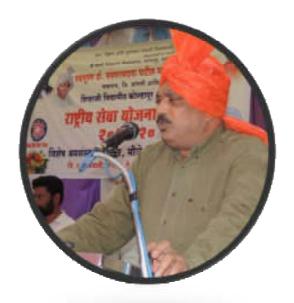

Dr. Sayali Lavate Felicited by Dr. Milind S. Hujare Sir

All the Dignitaries Felicitated By Prin. Dr. Milind S. Hujare

Inaugural function of "Free Health Check Up Camp – 2021" was started sharp at 10.30 am. Inauguration of Programme was done by worshiping of photos by Chief Guest Dr. Sayali Lavate & Hon. Prin. Dr. Milind S. Hujare Saheb. After Inauguration, Presidential talk was delivered by Hon. Prin. (Dr.) Milind. S. Hujare, he mentioned that in India number of people are facing various problems of health issues like Corona, Blood pressure, Diabetes, Problems of GIT, Eye, Kidney failure, Heart attack etc. The Pandemic disease like Corona is spreading very fast in the World, during this period we must take care of health and aiming this our college has organizing Second Time "Free Health Check-up Camp" in association with Sevasadan Hospital, Miraj for Teaching, Nonteaching and Senior Citizen.