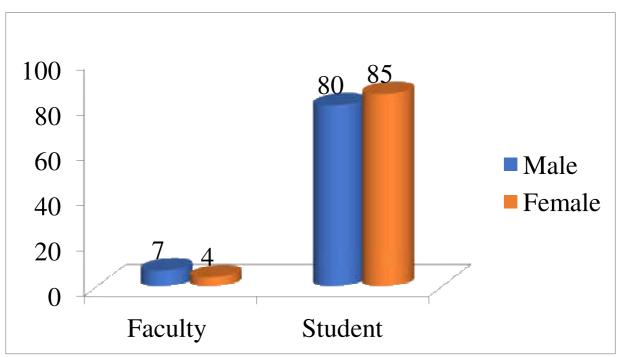

| Event:                | COVID-19 VACCINATION PROGRAMME-2021 |
|-----------------------|-------------------------------------|
| Organizing Department | N. S. S. & IQAC                     |
| Date                  | 29/10/2021                          |
| Venue                 | College Auditorium                  |
| Participants          | 74                                  |
| Male                  |                                     |
| Female                |                                     |

About 74 participants are involved in the vaccination programme. Out of this 57 male participants and 17 female participants are participated. Lastly votes thanks expressed by Anna Bagal. COVID-19 Vaccination Programme anchored by Dr. Amol Sonwale. Mr. Y. K. Hirkut, V. R. Tandale, Sourabh Supnekar (All Rural Hospital Tasgaon Staff Members) and Vice Prin. (Dr.) S. K. Khade, Vice Principal Jalinder Yadav, Prof. (Dr.) N. A. Kulkarni, IQAC Coordination Alka Inamdr, N. S. S. Programme Officer Dr. P. B. Teli and senior college staff members, non teaching staff are present.