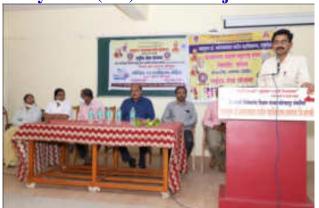

#### **REGISTRATION**

All The Dignitaries On Dais Welcomed By N. S. S. Programme Officer Dr. T. K. Badame

Inauguration and Photo Poojan By Prin. (Dr.) Milind S. Hujare, Dr. Sayali Lavate With Vice Prin. Dr. B. T. Kanase, Dr. T. K. Badame, Sanjay Shinde & Programme Coordinator Dr. P. B. Teli

Dr. Sayali Lavate Felicited by Dr. Milind S. Hujare Sir

All the Dignitaries Felicitated By Prin. Dr. Milind S. Hujare

Inaugural function of "Free Health Check Up Camp – 2021" was started sharp at 10.30 am. Inauguration of Programme was done by worshiping of photos by Chief Guest Dr. Sayali Lavate & Hon. Prin. Dr. Milind S. Hujare Saheb. After Inauguration, Presidential talk was delivered by Hon. Prin. (Dr.) Milind. S. Hujare, he mentioned that in India number of people are facing various problems of health issues like Corona, Blood pressure, Diabetes, Problems of GIT, Eye, Kidney failure, Heart attack etc. The Pandemic disease like Corona is spreading very fast in the World, during this period we must take care of health and aiming this our college has organizing Second Time "Free Health Check-up Camp" in association with Sevasadan Hospital, Miraj for Teaching, Nonteaching and Senior Citizen.