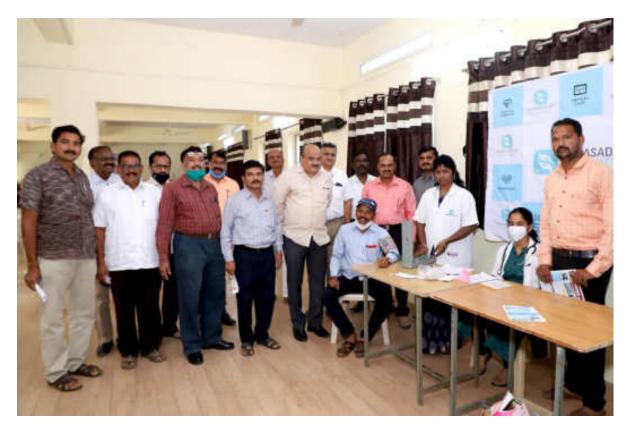

#### **REGISTRATION**

All The Dignitaries On Dais Welcomed By N. S. S. Programme Officer Dr. T. K. Badame

Inauguration and Photo Poojan By Prin. (Dr.) Milind S. Hujare, Dr. Sayali Lavate With Vice Prin. Dr. B. T. Kanase, Dr. T. K. Badame, Sanjay Shinde & Programme Coordinator Dr. P. B. Teli

Dr. Sayali Lavate Felicited by Dr. Milind S. Hujare Sir

All the Dignitaries Felicitated By Prin. Dr. Milind S. Hujare

Inaugural function of "Free Health Check Up Camp – 2021" was started sharp at 10.30 am. Inauguration of Programme was done by worshiping of photos by Chief Guest Dr. Sayali Lavate & Hon. Prin. Dr. Milind S. Hujare Saheb. After Inauguration, Presidential talk was delivered by Hon. Prin. (Dr.) Milind. S. Hujare, he mentioned that in India number of people are facing various problems of health issues like Corona, Blood pressure, Diabetes, Problems of GIT, Eye, Kidney failure, Heart attack etc. The Pandemic disease like Corona is spreading very fast in the World, during this period we must take care of health and aiming this our college has organizing Second Time "Free Health Check-up Camp" in association with Sevasadan Hospital, Miraj for Teaching, Nonteaching and Senior Citizen.