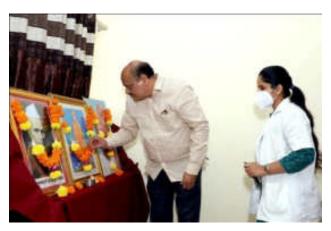

Dr. Sayali Lavate Felicited by Dr. Milind S. Hujare Sir

All the Dignitaries Felicitated By Prin. Dr. Milind S. Hujare

Inaugural function of "Free Health Check Up Camp – 2021" was started sharp at 10.30 am. Inauguration of Programme was done by worshiping of photos by Chief Guest Dr. Sayali Lavate & Hon. Prin. Dr. Milind S. Hujare Saheb. After Inauguration, Presidential talk was delivered by Hon. Prin. (Dr.) Milind. S. Hujare, he mentioned that in India number of people are facing various problems of health issues like Corona, Blood pressure, Diabetes, Problems of GIT, Eye, Kidney failure, Heart attack etc. The Pandemic disease like Corona is spreading very fast in the World, during this period we must take care of health and aiming this our college has organizing Second Time "Free Health Check-up Camp" in association with Sevasadan Hospital, Miraj for Teaching, Nonteaching and Senior Citizen.