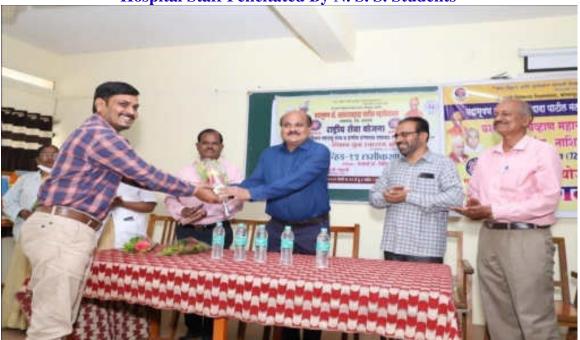

#### **Welcome & Inauguration Function**

Dr. T. K. Badame (N.S.S. PO) Welcomed All Dignitaries On Dias

Worshiping Photos By Prin. (Dr.) Milind Hujare & Chief Guest Dr. Gosavi

Chief Guest Dr. Shivaji Gosavi Felicitated By Prin. (Dr.) Milind Hujare

Hospital Staff Felicitated By N. S. S. Students

Prin. (Dr.) Milind Hujare Felicitated By Dr. Amol Sonawale (N.S.S.-PO)

Vice Principal Dr. S. K. Khade Felicitated By Dr. P. B. Teli (N.S.S.-PO)

Vice Principal Jalindar Yadhav Felicitated By Anna Bagal