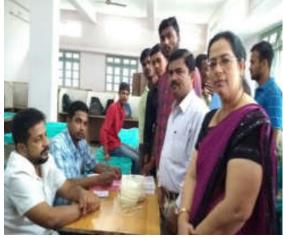

B. P. Checking of Participant with Prin. (Dr.) Milind Hujare, Dr, Sayali Lavate and N.S.S. Programme officer Dr. T. K. Badame, Dr. Amol Sonwale, Dr. P. B. Teli

Checking of B. P. and Sugar of Participant by Team of Sevasadan Hospital Miraj with Senior Citizen