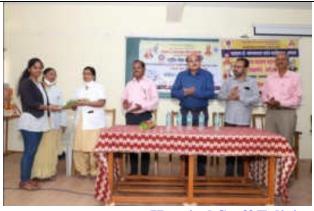

#### **REGISTRATION**

All The Dignitaries On Dais Welcomed By N. S. S. Programme Officer Dr. T. K. Badame

Inauguration and Photo Poojan By Prin. (Dr.) Milind S. Hujare, Dr. Sayali Lavate With Vice Prin. Dr. B. T. Kanase, Dr. T. K. Badame, Sanjay Shinde & Programme Coordinator Dr. P. B. Teli

Dr. Sayali Lavate Felicited by Dr. Milind S. Hujare Sir

All the Dignitaries Felicitated By Prin. Dr. Milind S. Hujare

Inaugural function of "Free Health Check Up Camp – 2021" was started sharp at 10.30 am. Inauguration of Programme was done by worshiping of photos by Chief Guest Dr. Sayali Lavate & Hon. Prin. Dr. Milind S. Hujare Saheb. After Inauguration, Presidential talk was delivered by Hon. Prin. (Dr.) Milind. S. Hujare, he mentioned that in India number of people are facing various problems of health issues like Corona, Blood pressure, Diabetes, Problems of GIT, Eye, Kidney failure, Heart attack etc. The Pandemic disease like Corona is spreading very fast in the World, during this period we must take care of health and aiming this our college has organizing Second Time "Free Health Check-up Camp" in association with Sevasadan Hospital, Miraj for Teaching, Nonteaching and Senior Citizen.