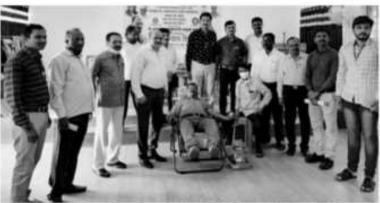

#### **Welcome & Inauguration Function**

Dr. T. K. Badame (N.S.S. PO) Welcomed All Dignitaries On Dias

Worshiping Photos By Prin. (Dr.) Milind Hujare & Chief Guest Dr. Gosavi

Chief Guest Dr. Shivaji Gosavi Felicitated By Prin. (Dr.) Milind Hujare

Hospital Staff Felicitated By N. S. S. Students

Prin. (Dr.) Milind Hujare Felicitated By Dr. Amol Sonawale (N.S.S.-PO)

Vice Principal Dr. S. K. Khade Felicitated By Dr. P. B. Teli (N.S.S.-PO)

Vice Principal Jalindar Yadhav Felicitated By Anna Bagal

Dr. Shivaji Gosavi Delivered Speech On Vaccination

Presidential Speech On Vaccination By Prin. (Dr.) Milind Hujare

**Participants in Welcome Function** 

**Votes of Thanks By Anna Bagal** 

Participant Vaccinated By Sister & Principal With Staff

Vaccination Registration of Participant By Hospital Staff With N.S.S. (POs)

COVID-19 Vaccination Programme was Organized By National Service Scheme (NSS) & Internal Quality Assurance Cell (IQAC) of Padmabhushan Dr. Vasantraodada Patil Mahavidyalaya, Tasgaon, Dist-Sangli (MS).

The Programme Inaugurated By Chief Guest Dr. Shivaji Gosavi of Rural Hospital Tasgaon with Worshiping Photos. Dr. T. K. Badame welcomed all the dignitaries, Principal (Dr.) Milind Hujare and all staff members, students, participants.

After inauguration, the chief guest **Dr. Shivaji Gosavi** felicitated by **Prin. (Dr.) Milind Hujare** and also other dignitaries felicitated by Team of N. S. S. member.

Dr. Shivaji Gosavi delivered speech on vaccination, during programme Dr. Shivaji Gosavi said all youth are must undergo vaccination because youths are the pillars of India. Also govt. staff, students, farmers and parents of students are also must take vaccine for prevention of spreading of corona. COVID-19 virus is most dangerous to asthma patients, heart patients, blood pressure and sugar patients. All these patients are must take vaccine otherwise these patients are victims of corona pandemic. All persons prevent corona only use of vaccine immunization. For prevention of corona must wear N-95 mask, use sanitizer, frequently wash the hands, make distance during coughing, sneezing and speaking.