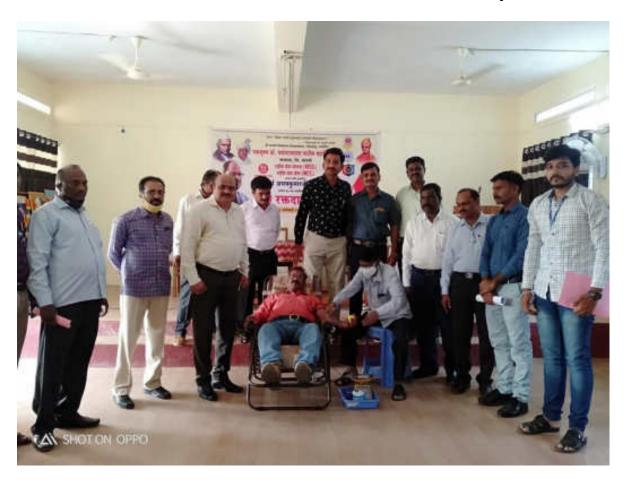

Principal with Sanjay Shinde

Dr. Patil (M.D.-GIT) with Senior Citizen

All Participants

GIT specialist Dr. Patil with Patient

Sanjay Shinde Giving Sevasadan Hospital Bulletin to Prin. (Dr.) Milind Hujare Sir

B. P. Checking of Participant with Prin. (Dr.) Milind Hujare, Dr, Sayali Lavate and N.S.S. Programme officer Dr. T. K. Badame, Dr. Amol Sonwale, Dr. P. B. Teli

Checking of B. P. and Sugar of Participant by Team of Sevasadan Hospital Miraj with Senior Citizen