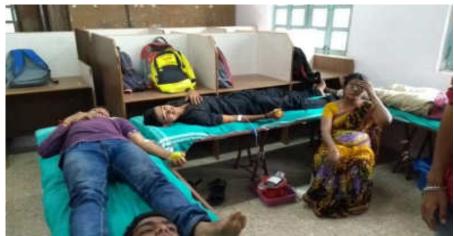

In this camp free check up facilities are provided by Sevasadan hospital which includes B. P. check, Sugar Checkup, Eye checkup and GIT related problem checkup. Sevasadan Hospital provided cost effective and good facilities for patient throughout the year. It provided 50% discount coupons to every participant during health check up camp and it gives facilities like Rajiv Gandhi Govt. Scheme in free of cost for patient. Hon. Principal appeals to all faculties and Senior Citizens for to participate and encouraged this free health check up programme. After the presidential speech N. S. S. Programme Officer Dr. Amol Sonawale delivered the vote of thanks.

Principal with Sanjay Shinde

Dr. Patil (M.D.-GIT) with Senior Citizen

All Participants

GIT specialist Dr. Patil with Patient

Sanjay Shinde Giving Sevasadan Hospital Bulletin to Prin. (Dr.) Milind Hujare Sir