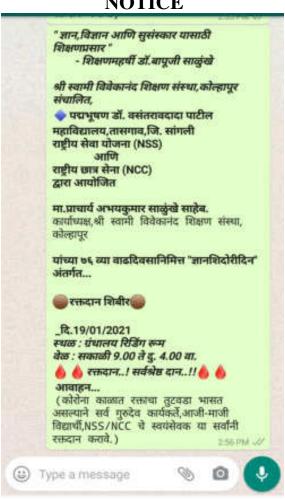

#### **NOTICE**

"ज्ञान, विज्ञान आणि सूसंस्कार बांसाठे लिखनास्सार" -शिक्षणसाधी जी. यापूनी राज्येखे श्री स्थामी विश्वेकानीर शिक्षण संस्था, कोलगपुर संचानित,

#### पद्मभूषण डॉ. वसंतरावदादा पाटील महाविद्यालय, तासगांव, जि.सांगली.

स्चना

FE. 20/8/2028

महाविद्यालपातील ज्युनिअर व सिनिअर विभागातील सर्व शिक्षक, शिक्षकेतर कर्मचारी यांना सृचित करण्यात येते की, शुक्रवार, दि.२२/०१/२०२१ रोजी स.१०.०० वा. ते पू.०२.०० वा. या बेजेत सेवासदन लाईफलाईन सुपरस्पेशालिटी हॉस्पिटल, मिरज व राष्ट्रीय सेवा योजना (NSS) यांच्या संयुक्त विद्यामान शिक्षक, शिक्षकेतर कर्मचारी व ज्येष्ठ नागरीकांसाठी 'मोफत आरोग्य नपासणी शिवोराचे' आयोजन करण्यात आले आहे.

तरी या शिबीराचा लाभ सर्वांनी घ्याचा.