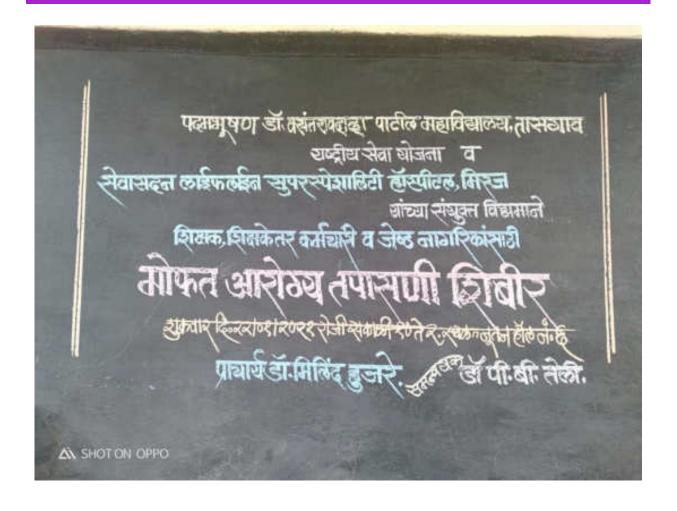

# सेवासदन लाईफ लाईन

सुपरस्पेशालिटी हॉस्पिटल मिरज

यांच्या संयुक्त विद्यमाने

शिक्षक, शिक्षकेत्तर, कर्मचारी व ज्येष्ठ नागरिकांसाठी

## सीफ्न आरोग्य तपासणी शिबीर

हृदय विकार मेंदू विकार बायपास शिख्नक्रिया मधुमेह नित्ररोग

ॲन्जिओग्राफी, ॲन्जिओप्लास्टी, बायपास, फिट, मोतिबिंदू, पॅरेलिसिस, डोकेदुखी, चक्कर, स्नायुंचे आजार, हर्निया, मुळव्याध, पित्ताशयातील खडे, ॲपेंडिक्स, पोटांच्या व इतर शस्त्रक्रिया

तज्ञ डॉक्टरांकडून तपासणी • गरज पडल्यास ई.सी.जी./इको/टी.एम.टी.मोफत
 गरज पडल्यास ॲन्जिओग्राफी सवलतीच्या दरात

शुक्रवार दि.२२/०१/२०२१ रोजी स.१० ते दु.२ वा. स्थळ : पदम्भुषण डॉ. वसंतरावदादा पाटील महाविद्यालय, तासगांव

## महात्मा जोतीबा फुले जनआरोग्य योजनेअंतर्गत पिवळ्या व केशरी रेशनकार्डधारकांसाठी मोफत उपचार

हॉस्पिटलमध्ये यावे लागल्यास

• तपासण्यांमध्ये ५०% सवलत • केस पेपर मध्ये ५०% सवलत • ॲडिमशन व प्रोसिजर्स वर २५% सवलत

प्राचार्य डॉ. मिलिंद हुजरे समन्वयक : डॉ. पी. बी. तेली

🗱 नाव नोंदणीसाठी संपर्क : संजय शिंदे 8600395043, प्रथमेश इंगळे 9697969111

चंदनवाडी, सांगली-मिरज रोड, एस.एम.के. कॉर्पोरेशन (मिरज) 416 410

फोन : (0233) 2212728, 2212729 टोल फ्रि नं: 18002332392