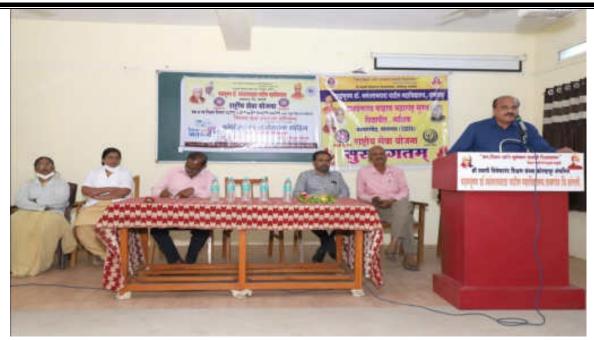

#### **REGISTRATION**

All The Dignitaries On Dais Welcomed By N. S. S. Programme Officer Dr. T. K. Badame

Inauguration and Photo Poojan By Prin. (Dr.) Milind S. Hujare, Dr. Sayali Lavate With Vice Prin. Dr. B. T. Kanase, Dr. T. K. Badame, Sanjay Shinde & Programme Coordinator Dr. P. B. Teli

Dr. Sayali Lavate Felicited by Dr. Milind S. Hujare Sir

All the Dignitaries Felicitated By Prin. Dr. Milind S. Hujare

Inaugural function of "Free Health Check Up Camp – 2021" was started sharp at 10.30 am. Inauguration of Programme was done by worshiping of photos by Chief Guest Dr. Sayali Lavate & Hon. Prin. Dr. Milind S. Hujare Saheb. After Inauguration, Presidential talk was delivered by Hon. Prin. (Dr.) Milind. S. Hujare, he mentioned that in India number of people are facing various problems of health issues like Corona, Blood pressure, Diabetes, Problems of GIT, Eye, Kidney failure, Heart attack etc. The Pandemic disease like Corona is spreading very fast in the World, during this period we must take care of health and aiming this our college has organizing Second Time "Free Health Check-up Camp" in association with Sevasadan Hospital, Miraj for Teaching, Nonteaching and Senior Citizen.