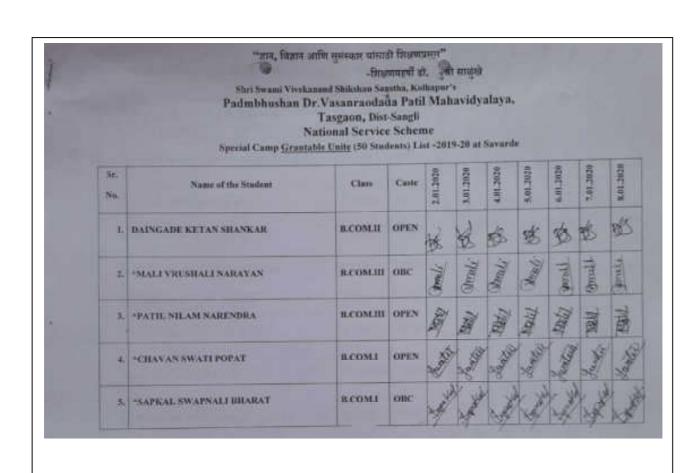

| US FLORE    | Spine    | a fruit              | e Puelle | State .     | Rude     |





| 6, | *DAMATE VARSHALI DNY/ ©EV  | B.COM.<br>B.A I | 81<br>08C | No. of the | 1.00mm         | 1000    | F. C. Auna                             | . S. | A. 100 P. | 200    |
|----|----------------------------|-----------------|-----------|------------|----------------|---------|----------------------------------------|------------------------------------------|--------------------------------------------------------------------------------------------------------------------------------------------------------------------------------------------------------------------------------------------------------------------------------------------------------------------------------------------------------------------------------------------------------------------------------------------------