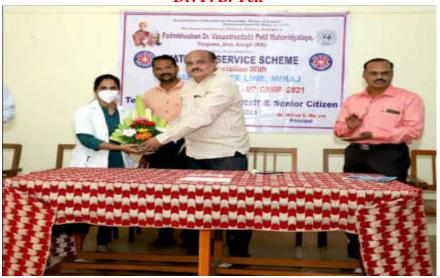

Principal with Sanjay Shinde

Dr. Patil (M.D.-GIT) with Senior Citizen

All Participants

GIT specialist Dr. Patil with Patient

Sanjay Shinde Giving Sevasadan Hospital Bulletin to Prin. (Dr.) Milind Hujare Sir

B. P. Checking of Participant with Prin. (Dr.) Milind Hujare, Dr, Sayali Lavate and N.S.S. Programme officer Dr. T. K. Badame, Dr. Amol Sonwale, Dr. P. B. Teli

Checking of B. P. and Sugar of Participant by Team of Sevasadan Hospital Miraj with Senior Citizen