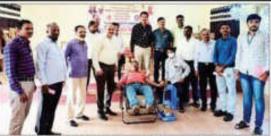

#### **Welcome & Inauguration Function**

Dr. T. K. Badame (N.S.S. PO) Welcomed All Dignitaries On Dias

Worshiping Photos By Prin. (Dr.) Milind Hujare & Chief Guest Dr. Gosavi

Chief Guest Dr. Shivaji Gosavi Felicitated By Prin. (Dr.) Milind Hujare

Hospital Staff Felicitated By N. S. S. Students

Prin. (Dr.) Milind Hujare Felicitated By Dr. Amol Sonawale (N.S.S.-PO)

Vice Principal Dr. S. K. Khade Felicitated By Dr. P. B. Teli (N.S.S.-PO)

Vice Principal Jalindar Yadhav Felicitated By Anna Bagal

Dr. Shivaji Gosavi Delivered Speech On Vaccination

Presidential Speech On Vaccination By Prin. (Dr.) Milind Hujare

**Participants in Welcome Function** 

**Votes of Thanks By Anna Bagal** 

Participant Vaccinated By Sister & Principal With Staff

Vaccination Registration of Participant By Hospital Staff With N.S.S. (POs)

COVID-19 Vaccination Programme was Organized By National Service Scheme (NSS) & Internal Quality Assurance Cell (IQAC) of Padmabhushan Dr. Vasantraodada Patil Mahavidyalaya, Tasgaon, Dist-Sangli (MS).

The Programme Inaugurated By Chief Guest Dr. Shivaji Gosavi of Rural Hospital Tasgaon with Worshiping Photos. Dr. T. K. Badame welcomed all the dignitaries, Principal (Dr.) Milind Hujare and all staff members, students, participants.

After inauguration, the chief guest **Dr. Shivaji Gosavi** felicitated by **Prin. (Dr.) Milind Hujare** and also other dignitaries felicitated by Team of N. S. S. member.

Dr. Shivaji Gosavi delivered speech on vaccination, during programme Dr. Shivaji Gosavi said all youth are must undergo vaccination because youths are the pillars of India. Also govt. staff, students, farmers and parents of students are also must take vaccine for prevention of spreading of corona. COVID-19 virus is most dangerous to asthma patients, heart patients, blood pressure and sugar patients. All these patients are must take vaccine otherwise these patients are victims of corona pandemic. All persons prevent corona only use of vaccine immunization. For prevention of corona must wear N-95 mask, use sanitizer, frequently wash the hands, make distance during coughing, sneezing and speaking.