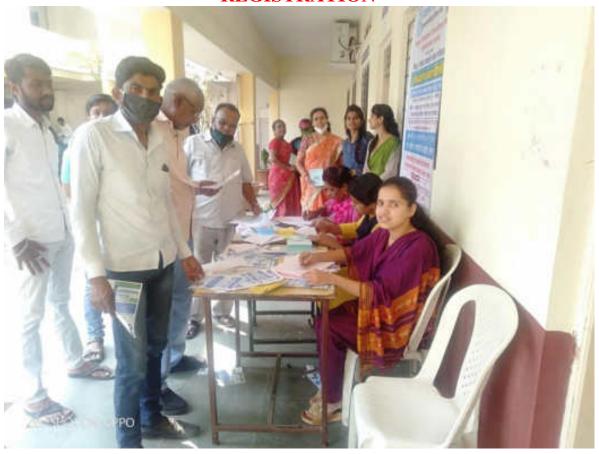

#### **REGISTRATION**

All The Dignitaries On Dais Welcomed By N. S. S. Programme Officer Dr. T. K. Badame

Inauguration and Photo Poojan By Prin. (Dr.) Milind S. Hujare, Dr. Sayali Lavate With Vice Prin. Dr. B. T. Kanase, Dr. T. K. Badame, Sanjay Shinde & Programme Coordinator Dr. P. B. Teli