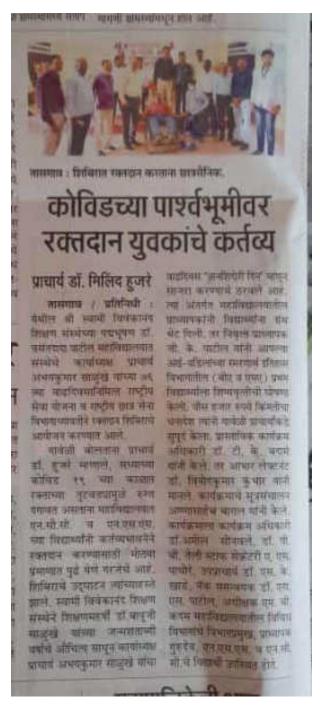

## कोविड लसीकरण मोहिमेत युवावर्गाने पुढे यावे : डॉ. शिवाजी गोसावी

जनप्रवास । प्रतिनिधी

तासगाव : कोरोना
बावतची योग्य काळजो घ्यावी
आणि युवा वर्गाने
छसोकरणासाठी पुढे यावे असे
उद्यार प्रामीण रुग्णालयाचे
डॉ.शियाजी गोसावी यांनी
पद्मभूषण डॉ. वसंतरावदाया
पाटील महाविद्यालय तासगाव
पेथे राष्ट्रीय सेवा योजनेच्या
वतीने आयोजित केलेल्या
'मिशन युवा स्वास्थ्य' अभियान
अंतर्गत उच्च व तंत्र शिक्षण
विभाग महाराष्ट्र राज्य आणि

यांच्या संयुक्त विद्यमाने आयोजित केलल्या कोविड १९ लसीकरण मोहिमेच्या उदाटनावेळी बोलताना कादले. अध्यक्षस्थानी महाविद्यालयाचे प्राचार्य हॉ. मिलिट हुजरे होते

डॉ.गोसावो पुढे म्हणाले लसीकरण हे कोरोना कवच आहे. कोरोनाल्य पळचून लावण्यासाठी सर्वांनी लसीचे दोन्ही डोस प्यावेत. लस घेतली तरी पर्दोच्या ठिकाणी जाऊ नये , सॅनिटायशर व मास्कचा नियमित वापर करावा . आपल्या शरीरातील ॲटीबॉडीज वादवण्यासाठी प्रयत्न करावेत असे त्यांनी सांगितले.

of the state of th

विभाग महाराष्ट्र राज्य आणि तासगावात मिशन युवा स्वास्थ्य अभियानांतर्गत डॉ. वसंतदादा पाटील ग्रामीण रुग्णात्त्रय तासगाव महाविद्यालयात लसीकरण मोहिमेचे उद्घाटन करताना डॉ. शिवाजी गोसावी.

अध्वक्षस्थानावरून बोलताना प्राचार्य हॉ.मिलिट हजरे यांनी भारताने शंभर कोटी लसीकरनाचा टप्पा पर्ण आरोग्य अभिनंदन केले. दीपावली नंतर महाविद्यालय ऑफलाईन सरू होईल त्याबेळी ससीकरण पूर्ण झालेल्या विद्यार्थ्यांना प्रवेश मिछेल असे त्यांनी सांगितले. आपत्से प्रतिकारशक्ती वाडव्न आपण फिजिक्स फिट राहण्याचा प्रयत्न करूया. विद्यार्थ्यांनी महाविद्यालयात येताना कोरोना विषयक सर्व नियमांचे पालन करण्याचे आवाहन त्यांनी केले. कार्यक्रमाचे प्रास्ताविक व स्वागत कार्यक्रम अधिकारी डॉ.टो.के.बदामे यांनी केले

तर आधार यशवंतराव चव्हाण महाराष्ट्र मुक्त विद्यापीटाचे केंद्रसंयोजक प्रा. आण्णासाहेब बागठ यांनी मानले. कार्यक्रमाचे सृत्रसंचारान वाणित्र्य विभागप्रमुख डॉ.अमोल सोनवले यांनी केले. लसीकरणासाही ग्रामीण रुणालयातील वाय.के. शिरकृट, वरी.आर.तांदळे, सौरभ सृपणेकर यांसह महाविद्यालयातील कार्यक्रम अधिकारी डॉ.पी.बी.तेली, महाविद्यालयाचे उपप्राचार्य डॉ.एस.के.खांडे, प्रा.चे.ए, यादव यांसह महाविद्यालयातील प्राध्यापक, विद्यार्थी, पालक, प्रशासकीय सेवकवर्ग कोविड १९ नियमांचे पालन करून मोठ्या संख्येन उपस्थित होते.