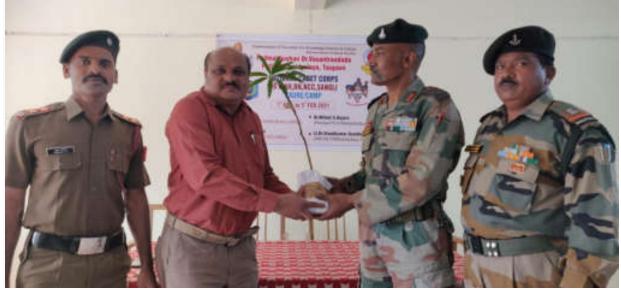

#### NATIONAL LEVELACTIVITIES/AWARDS:

Lt. Dr. VinodkumarDhondramKumbharhave awarded with DG NCC Commendation Card and Badge, DG NCC, Ministry of Defense, Government of India.

# लेफ्टनंट डॉ.विनोदकुमार कुंभार यांना डी.जी.एनसीसी प्रशंसापत्र व पदक

#### जन्त्राव्यसः । प्रतिनिधी

सामगाव : डो.जो.एनसोंसी महानिदेशालम, मंगलम मंत्रालप, भारत सरकार, नवीं दिल्ली, एनलीमी दिनाचे औषित्य साथून प्राथ्गणिकता, विष्ठ, सम्पंषभाष व अकृष्टमेवा करणाऱ्या एवस्टीकी अर्विकसमंग यरपर्थे प्रमंगमा आणि पदम जातेत 10.00 wielf **कटमुक्त** वी प्रसंसम्बद्धाः पालील पहालिकारव्यपे क्लामीमी विभागवामुख लेपटनंट हो. विनोदसुमार कुंपार चांच्यामंडित महत्वद्वातील यकृण महा एसांग्री अधित्यमंत्र ही जे. एसांग्री प्रशंसापव जाणि पदक एनसीमी महानिदेशकथ, वधी दिल्ली वांधेकपून मन्त्र प्रति

यानेवरी स्थानंत्र्य डिल्प्ये औरितन्त्र साधून १६ महागाष्ट्र बटालियन एससेवर्तने बन्दरिंग अभिनार कर्तन एस. के. बामू. रहेब अभिनार

रिष्ठापेट कर्मन एम. पुनः कुलकार्थी वर्षण्या रुप्रस्ती उल्लंबार व पठक लिप्रत्या व पिठेरकुमार कुंबार वांत प्रदान करण्यात्र आहे. सार्वजी मटाईरिजनवे सुचेदार में जा मोहल म्हलेकर, एनसीमी ब्रेडिया से में साराव म्हलव, एनसीमी ब्रेडिया स्वीतमार्ग, से आव तेमवर्वः वर्षे स्वारं वागमा आत. तेमवर्वः वर्षे निर्मेषडूमाः कृषाः पति २६ सन्द्रेभा २०१४ मार्वे पत्रप्रधालम्, तास्तराव केषं प्रत्नोवि विकारण्या कार्यवर त्यविवरत्य, त्यवं वर्षिमाः द्विना अंतवर्धन्त, कार्यव (चराष्ट्र) मन्द्रा २०१८ च्या प्रव स्पुन परिमा अहाद पोठ पूर्व किसे. प्रकार पाठका कंटनेटमें नेतृत्व बातन शिकाले कंपनी मनून फेस्ट इन जिन सन्मत देवन गर्थान मेंग्रे पितिपात जाले प्रयोजना शिकाली हापल हैक कंप, कोलाएम, केंग्रि हापल किस प्रतान कंप, कोलाएम, केंग्रि हापल माने पार्थिया नियद हाल्मी, वार्विपातलंगाच्या एकसिसे केंद्रिम निवाहों फेंद्रे ता का मेन केंद्र निवहां केंद्र ता का मेन केंद्र निवहां के किस केंद्र तिवहां नोटारीका केंप्र केंद्र निवहां के केंद्र नोटा नहीं कार्ट एन्सीसी विश्वान केंद्र निवहां की विश्व केंद्र निवहां के