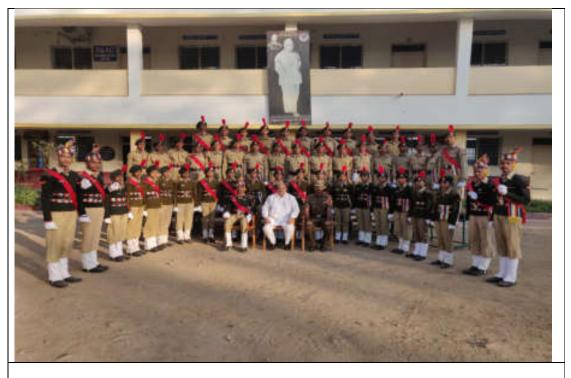

#### VISITS AND GUIDANCE OF DIGNITARIES:

On 29th January 2020, Col. SK Babu, Commanding Officer, 16th Maharashtra Battalion, NCC Sangli visited the college and visited the NCC unit of the college. Guided the cadets.

Col. SK Babu, Commanding Officer, 16th Maharashtra Battalion, NCC Sangli visited to college