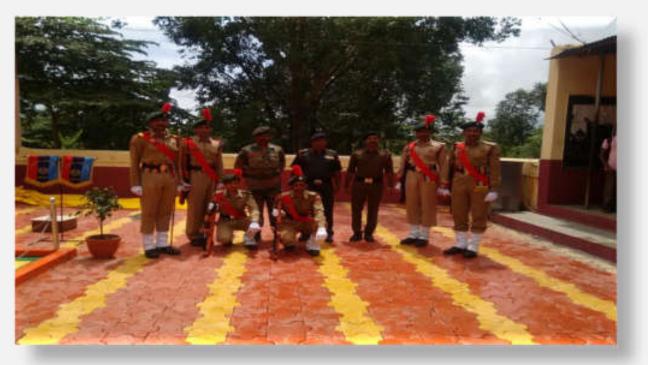

#### VISITS AND GUIDANCE OF DIGNITARIES:

On 29th January 2020, Col. SK Babu, Commanding Officer, 16th Maharashtra Battalion, NCC Sangli visited the college and visited the NCC unit of the college. Guided the cadets.

Col. SK Babu, Commanding Officer, 16th Maharashtra Battalion, NCC Sangli visited to college