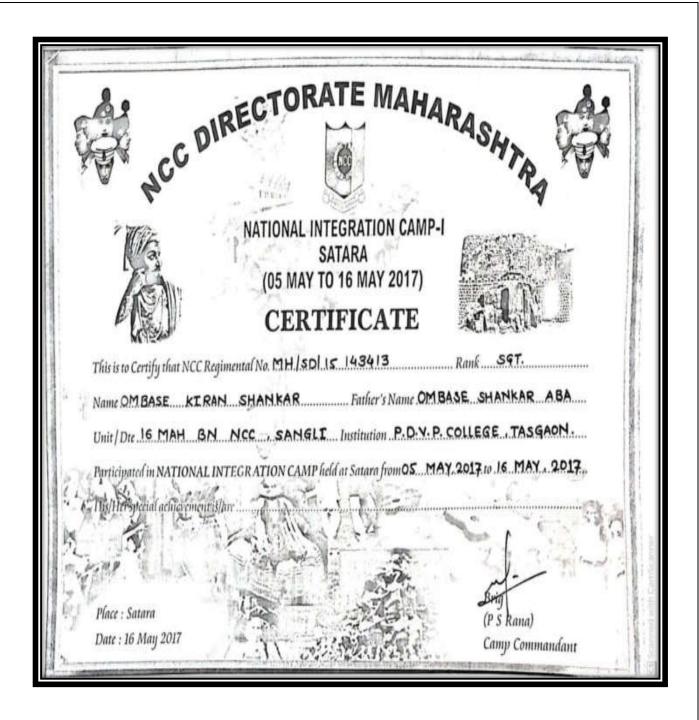

#### CADRE 2020 21

NCC Cadre of Five days has been organized by 16 Mah/Bn/Ncc/Sangli AtP.D.V.P.College Tasgaon From 1feb 2021 To 5 Feb 2021.Col.S.K.Babu visited for this cadre.