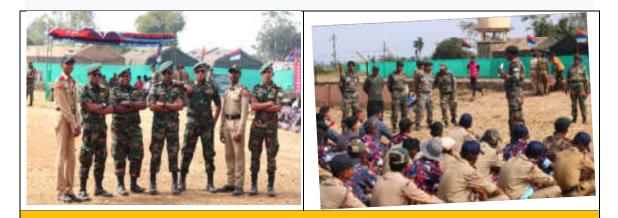

#### VISITS AND GUIDANCE OF DIGNITARIES:

On 29th January 2020, Col. SK Babu, Commanding Officer, 16th Maharashtra Battalion, NCC Sangli visited the college and visited the NCC unit of the college. Guided the cadets.

Col. SK Babu, Commanding Officer, 16th Maharashtra Battalion, NCC Sangli visited to college