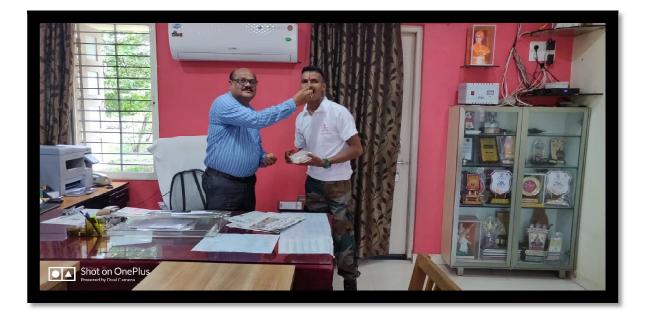

#### NATIONAL LEVELACTIVITIES/AWARDS:

Lt. Dr. VinodkumarDhondramKumbharhave awarded with DG NCC Commendation Card and Badge, DG NCC, Ministry of Defense, Government of India.

# लेफ्टनंट डॉ.विनोदकुमार कुंभार यांना डी.जी.एनसीसी प्रशंसापत्र व पदक

#### जन्त्राव्यसः । प्रतिनिधी

सामगाव : डो.जो.एनसोंसी महानिदेशालम, मंगलम मंत्रालप, भारत सरकार, नवीं दिल्ली, एनलीमी दिनाचे औषित्य साथून प्राथ्गणिकता, विष्ठ, सम्पंषभाष व अकृष्टमेवा करणाऱ्या एवस्टीकी अर्विकसमंग यरपर्थे प्रमंगमा आणि पदम जातेत 10.00 wielf **कटमुक्त** वी प्रसंसम्बद्धाः पालील पहालिकारव्यपे क्लामीमी विभागवामुख लेपटनंट हो. विनोदसुमार कुंपार चांच्यामंडित महत्वद्वातील यकृण महा एसांग्री अधित्यमंत्र ही जे. एसांग्री प्रशंसापव जाणि पदक एनसीमी महानिदेशकथ, वधी दिल्ली वांधेकपून मन्त्र प्रति