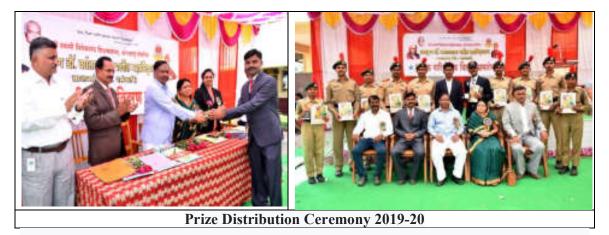

# लेफ्टनंट डॉ.विनोदकुमार कुंभार यांना डी.जी.एनसीसी प्रशंसापत्र व पदक

#### जन्त्राव्यसः । प्रतिनिधी

सामगाव : डो.जो.एनसोंसी महानिदेशालम, मंगलम मंत्रालप, भारत सरकार, नवीं दिल्ली, एनलीमी दिनाचे औषित्य साथून प्राथ्गणिकता, विष्ठ, सम्पंषभाष व अकृष्टमेवा करणाऱ्या एवस्टीकी अर्विकसमंग यरपर्थे प्रमंगमा आणि पदम जातेत 10.00 wielf **कटमुक्त** वी प्रसंसम्बद्धाः पालील पहालिकारव्यपे क्लामीमी विभागवामुख लेपटनंट हो. विनोदसुमार कुंपार चांच्यामंडित महत्वद्वातील यकृण महा एसांग्री अधित्यमंत्र ही जे. एसांग्री प्रशंसापव जाणि पदक एनसीमी महानिदेशकथ, वधी दिल्ली वांधेकपून मन्त्र प्रति

यानेवरी स्थानंत्र्य डिल्प्ये औरितन्त्र साधून १६ महागाष्ट्र बटालियन एससेवर्तने बन्दरिंग अभिनार कर्तन एस. के. बामू. रहेब अभिनार

रिष्ठापेट कर्मन एम. पुनः कुलकार्थी वर्षण्या रुप्रस्ती उल्लंबार व पठक लिप्रत्या व पिठेरकुमार कुंबार वांत प्रदान करण्यात्र आहे. सार्वजी मटाईरिजनवे सुचेदार में जा मोहल म्हलेकर, एनसीमी ब्रेडिया से में साराव म्हलव, एनसीमी ब्रेडिया स्वीतमार्ग, से आव तेमवर्वः वर्षे स्वारं वागमा आत. तेमवर्वः वर्षे निर्मेषडूमाः कृषाः पति २६ सन्द्रेभा २०१४ मार्वे पत्रप्रधालम्, तास्तराव केषं प्रत्नोवि विकारण्या कार्यवर त्यविवरत्य, त्यवं वर्षिमाः द्विना अंतवर्धन्त, कार्यव (चराष्ट्र) मन्द्रा २०१८ च्या प्रव स्पुन परिमा अहाद पोठ पूर्व किसे. प्रकार पाठका कंटनेटमें नेतृत्व बातन शिकाले कंपनी मनून फेस्ट इन जिन सन्मत देवन गर्थान मेंग्रे पितिपात जाले प्रयोजना शिकाली हापल हैक कंप, कोलाएम, केंग्रि हापल किस प्रतान कंप, कोलाएम, केंग्रि हापल माने पार्थिया नियद हाल्मी, वार्विपातलंगाच्या एकसिसे केंद्रिम निवाहों फेंद्रे ता का मेन केंद्र निवहां केंद्र ता का मेन केंद्र निवहां के किस केंद्र तिवहां नोटारीका केंप्र केंद्र निवहां के केंद्र नोटा नहीं कार्ट एन्सीसी विश्वान केंद्र निवहां की विश्व केंद्र निवहां के