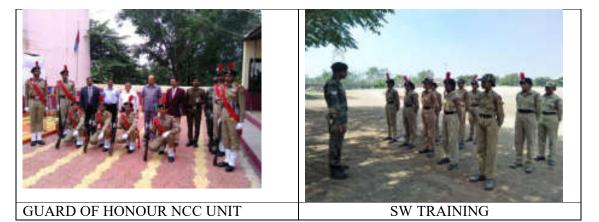

ra Battalion was the chief guest for the event.



**Blood Donation Camp** 

**Republic Day :** 

On the occasion of the Republic Day on 26th January, Two Troops were

participated in the Parade at the Police Parade Ground in Tasgaon .



Our NCC Unit with Principal Dr.Milind S. Hujareon the occasion of Republic

International Yoga Day:

On 21st June 2019, N.C.C. International Yoga Day was organized by the unit.





#### **International Yoga Day:**

#### Marathon Competition:

On 16th January 2019, 35 cadets from NCC department participated in the marathon competition organized by the college.

#### **Traditional Day:**

In traditional costume day programs N.C.C. cadets presented various

#### demonstrations.

SargentsSaurabh Patil and Mustafa Mulla gave a demonstration of the parade at



Wagah Border. Cadet MohitWavre gave a demonstration of Commando Training.

During the academic year 2019-20, N.C.C. Cadets were selected for national, state and battalion level camps in the division. Company Commander Lt. Dr. Vinodkumar sees the potter.

### **One Week Workshop**

NCC Unit, PDVP Mahavidyalaya, Tasgaon had organized a 'One Week Workshop on '*PREPARATION FOR ARMY, NAVY, AIR FORCE, POLICE, CIVIL SERVICES AND OTHER SERVICES*'from 19/08/2019 to 24/08/2019 in college campus.

| Sr | Camp                 | SD (Boys) | SW (Girls) | Total |
|----|----------------------|-----------|------------|-------|
| 1  | National level       | 06        | 01         | 07    |
| 2  | Stae Level           | 08        | 00         | 08    |
| 3  | Group Level          | 09        | 00         |