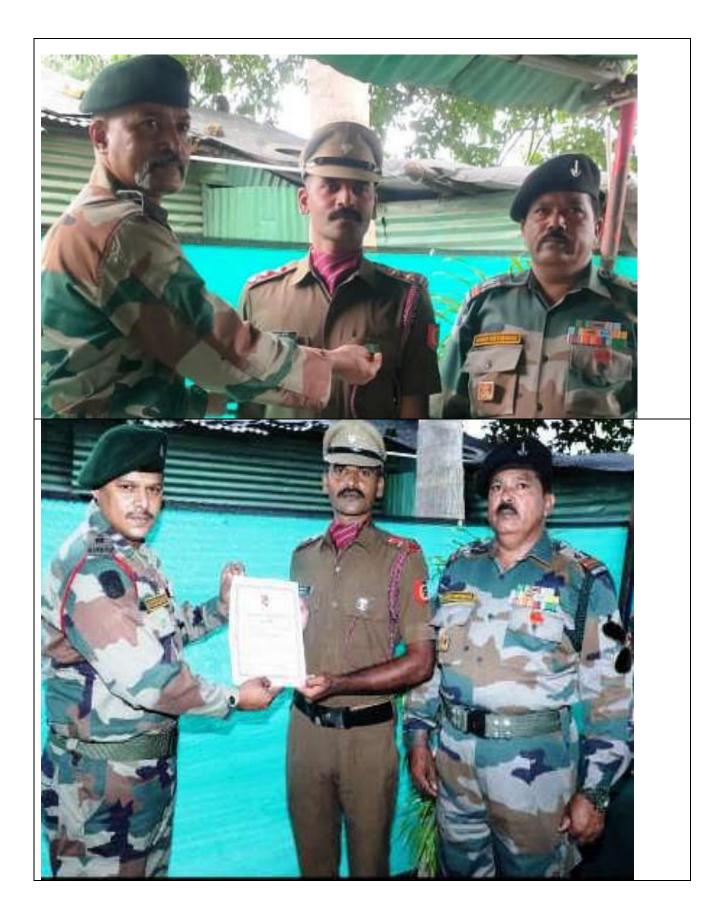

#### NATIONAL LEVELACTIVITIES/AWARDS:

Lt. Dr. VinodkumarDhondramKumbharhave awarded with DG NCC Commendation Card and Badge, DG NCC, Ministry of Defense, Government of India.

# लेफ्टनंट डॉ.विनोदकुमार कुंभार यांना डी.जी.एनसीसी प्रशंसापत्र व पदक

#### जन्त्राव्यसः । प्रतिनिधी

सामगाव : डो.जो.एनसोंसी महानिदेशालम, मंगलम मंत्रालप, भारत सरकार, नवीं दिल्ली, एनलीमी दिनाचे औषित्य साथून प्राथ्गणिकता, विष्ठ, सम्पंषभाष व अकृष्टमेवा करणाऱ्या एवस्टीकी अर्विकसमंग यरपर्थे प्रमंगमा आणि पदम जातेत 10.00 wielf **कटमुक्त** वी प्रसंसम्बद्धाः पालील पहालिकारव्यपे क्लामीमी विभागवामुख लेपटनंट हो. विनोदसुमार कुंपार चांच्यामंडित महत्वद्वातील यकृण महा एसांग्री अधित्यमंत्र ही जे. एसांग्री प्रशंसापव जाणि पदक एनसीमी महानिदेशकथ, वधी दिल्ली वांधेकपून मन्त्र प्रति

यानेवरी स्थानंत्र्य डिल्प्ये औरितन्त्र साधून १६ महागाष्ट्र बटालियन एससेवर्तने बन्दरिंग अभिनार कर्तन एस. के. बामू. रहेब अभिनार

रिष्ठापेट कर्मन एम. पुनः कुलकार्थी वर्षण्या रुप्रस्ती उल्लंबार व पठक लिप्रत्या व पिठेरकुमार कुंबार वांत प्रदान करण्यात्र आहे. सार्वजी मटाईरिजनवे सुचेदार में जा मोहल म्हलेकर, एनसीमी ब्रेडिया से में साराव म्हलव, एनसीमी ब्रेडिया स्वीतमार्ग, से आव तेमवर्वः वर्षे स्वारं वागमा आत. तेमवर्वः वर्षे निर्मेषडूमाः कृषाः पति २६ सन्द्रेभा २०१४ मार्वे पत्रप्रधालम्, तास्तराव केषं प्रत्नोवि विकारण्या कार्यवर त्यविवरत्य, त्यवं वर्षिमाः द्विना अंतवर्धन्त, कार्यव (चराष्ट्र) मन्द्रा २०१८ च्या प्रव स्पुन परिमा अहाद पोठ पूर्व किसे. प्रकार पाठका कंटनेटमें नेतृत्व बातन शिकाले कंपनी मनून फेस्ट इन जिन सन्मत देवन गर्थान मेंग्रे पितिपात जाले प्रयोजना शिकाली हापल हैक कंप, कोलाएम, केंग्रि हापल किस प्रतान कंप, कोलाएम, केंग्रि हापल माने पार्थिया नियद हाल्मी, वार्विपातलंगाच्या एकसिसे केंद्रिम निवाहों फेंद्रे ता का मेन केंद्र निवहां केंद्र ता का मेन केंद्र निवहां के किस केंद्र तिवहां नोटारीका केंप्र केंद्र निवहां के केंद्र नोटा नहीं कार्ट एन्सीसी विश्वान केंद्र निवहां की विश्व केंद्र निवहां के