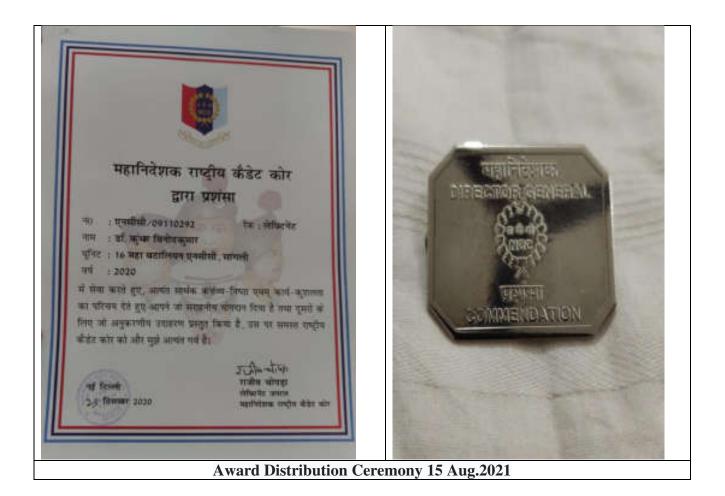

#### NATIONAL LEVELACTIVITIES/AWARDS:

Lt. Dr. VinodkumarDhondramKumbharhave awarded with DG NCC Commendation Card and Badge, DG NCC, Ministry of Defense, Government of India.

# लेफ्टनंट डॉ.विनोदकुमार कुंभार यांना डी.जी.एनसीसी प्रशंसापत्र व पदक

#### जन्त्राव्यसः । प्रतिनिधी

सामगाव : डो.जो.एनसोंसी महानिदेशालम, मंगलम मंत्रालप, भारत सरकार, नवीं दिल्ली, एनलीमी दिनाचे औषित्य साथून प्राथ्गणिकता, विष्ठ, सम्पंषभाष व अकृष्टमेवा करणाऱ्या एवस्टीकी अर्विकसमंग यरपर्थे प्रमंगमा आणि पदम जातेत 10.00 wielf **कटमुक्त** वी प्रसंसम्बद्धाः पालील पहालिकारव्यपे क्लामीमी विभागवामुख लेपटनंट हो. विनोदसुमार कुंपार चांच्यामंडित महत्वद्वातील यकृण महा एसांग्री अधित्यमंत्र ही जे. एसांग्री प्रशंसापव जाणि पदक एनसीमी महानिदेशकथ, वधी दिल्ली वांधेकपून मन्त्र प्रति

यानेवरी स्थानंत्र्य डिल्प्ये औरितन्त्र साधून १६ महागाष्ट्र बटालियन एससेवर्तने बन्दरिंग अभिनार कर्तन एस. के. बामू. रहेब अभिनार

रिष्ठापेट कर्मन एम. पुनः कुलकार्थी वर्षण्या रुप्रस्ती उल्लंबार व पठक लिप्रत्या व पिठेरकुमार कुंबार वांत प्रदान करण्यात्र आहे. सार्वजी मटाईरिजनवे सुचेदार में जा मोहल म्हलेकर, एनसीमी ब्रेडिया से में साराव म्हलव, एनसीमी ब्रेडिया स्वीतमार्ग, से आव तेमवर्वः वर्षे स्वारं वागमा आत. तेमवर्वः वर्षे निर्मेषडूमाः कृषाः पति २६ सन्द्रेभा २०१४ मार्वे पत्रप्रधालम्, तास्तराव केषं प्रत्नोवि विकारण्या कार्यवर त्यविवरत्य, त्यवं वर्षिमाः द्विना अंतवर्धन्त, कार्यव (चराष्ट्र) मन्द्रा २०१८ च्या प्रव स्पुन परिमा अहाद पोठ पूर्व किसे. प्रकार पाठका कंटनेटमें नेतृत्व बातन शिकाले कंपनी मनून फेस्ट इन जिन सन्मत देवन गर्थान मेंग्रे पितिपात जाले प्रयोजना शिकाली हापल हैक कंप, कोलाएम, केंग्रि हापल किस प्रतान कंप, कोलाएम, केंग्रि हापल माने पार्थिया नियद हाल्मी, वार्विपातलंगाच्या एकसिसे केंद्रिम निवाहों फेंद्रे ता का मेन केंद्र निवहां केंद्र ता का मेन केंद्र निवहां के किस केंद्र तिवहां नोटारीका केंप्र केंद्र निवहां के केंद्र नोटा नहीं कार्ट एन्सीसी विश्वान केंद्र निवहां की विश्व केंद्र निवहां के