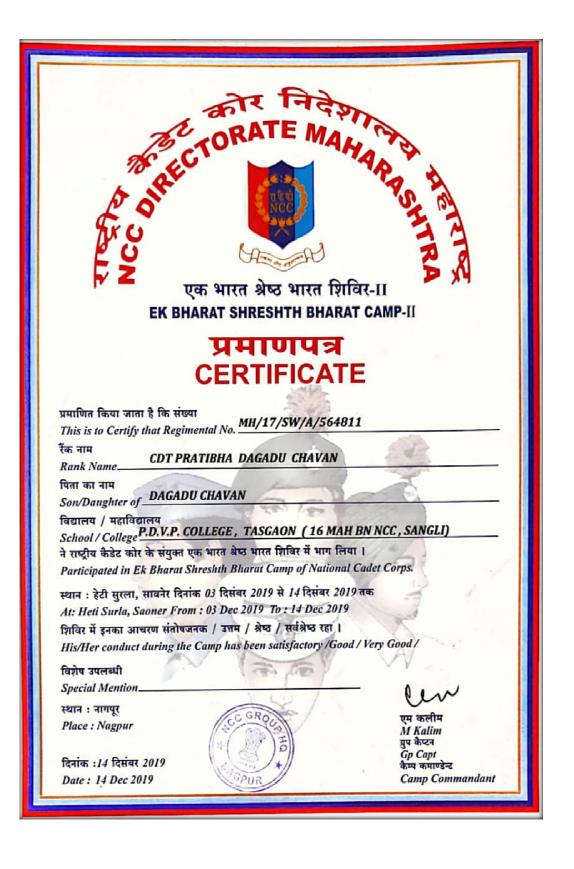

4. Corporal-RanjitRajendraShete was selected for the national camp 'Ek Bharat Shrestha Bharat', Nagpur (Maharashtra). (Dated 3 December to 14 December 2019).

5. Corporal PratibhaDagduChavan was selected for the national camp 'Ek Bharat Shrestha Bharat', Nagpur (Maharashtra). (Dated 3rd December to 14th December 2019)