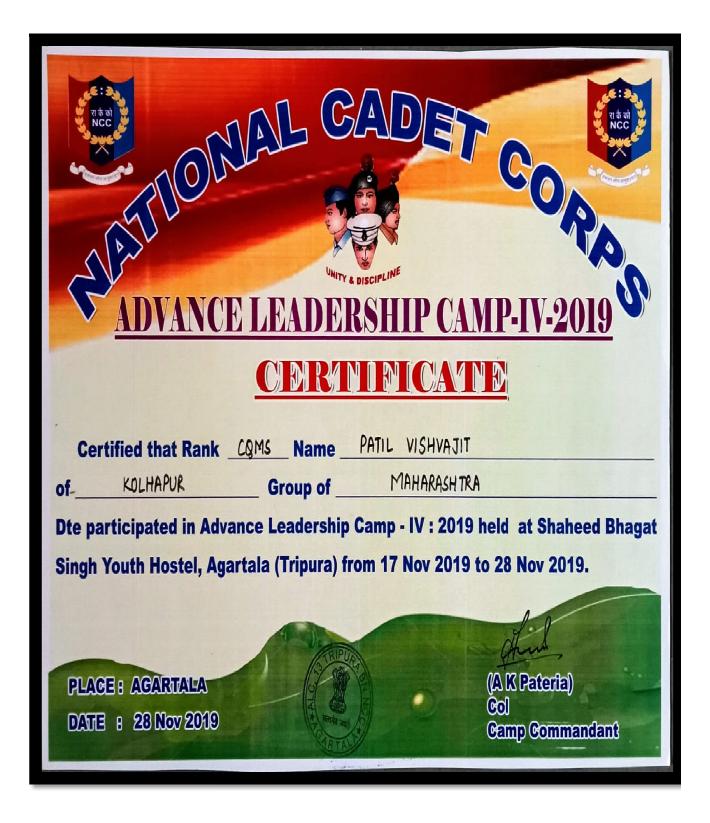

1. Junior Under Officer - VishwajeetKrishnadev Patil was selected for the Mountaineering

Expedition Camp, Darjeeling (West Bengal). (May 25 to July 8, 2019).

2. CQMS-VishwajeetJagannath Patil was selected for the Advance Leadership Camp, Tripura. (Dated 18th November to 27th November 2019)