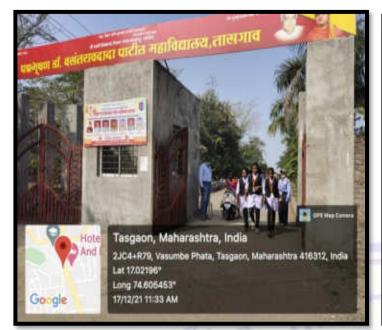

|
|         | Total                 | 15     |
| 1       | 7                     |        |
|         | Computer Laboratories |        |

|   | Computer Laboratories       |    |
|---|-----------------------------|----|
| 1 | B.C.A. and Computer Science | 02 |
| 2 | Chemistry                   | 01 |
| 3 | Mathematics                 | 01 |
| 4 | Commerce                    | 01 |
| 5 | Statistics                  | 01 |
| 6 | Geography                   | 01 |
| 7 | English Language laboratory | 01 |
| 8 | Common Facility Centre      | 01 |
|   | Total                       | 09 |



Prin. Dr. Milind S. Hujare
Principal
Padmabhushan Dr. Vasantraodada Patil
Mahavidyalaya, Tasgaon (Sangli).



**Main Building of the Institute** 



## Annex Building No. 1



**Annex Building No. 2** 





#### **Institute Entrance and Security**





#### **Staff Room**





#### **Seminar Hall 02**













#### **Computer Science Laboratory**





**Mathematics Class room and Laboratory** 





#### **Physics Dark Room and Laboratories**



**Physics Research Laboratory** 



#### **Botany Research Laboratory**





#### **Zoology Classroom and Museum**





#### **Statistics Computer Laboratory**



#### **Zoology Laboratory and Museum**





#### **Commerce Laboratory**











Chemistry Research Laboratories with Internet room and Departmental Library



Seminar Hall 01



#### **B. Com. III Classroom with Smart Board**





M. Sc. Chemistry Classroom with Smart Board





#### **Geography Classroom with Smart Board**





**Physics Classroom with LCD Projector** 





## **