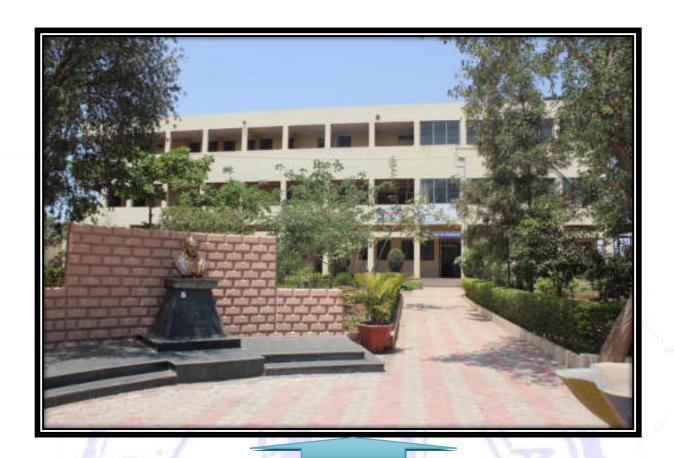

Prin. Dr. Milind S. Hujare
Principal
Padmabhushan Dr. Vasantraodada Patil
Mahavidyalaya, Tasgaon (Sangli).

**Main Building of the Institute** 