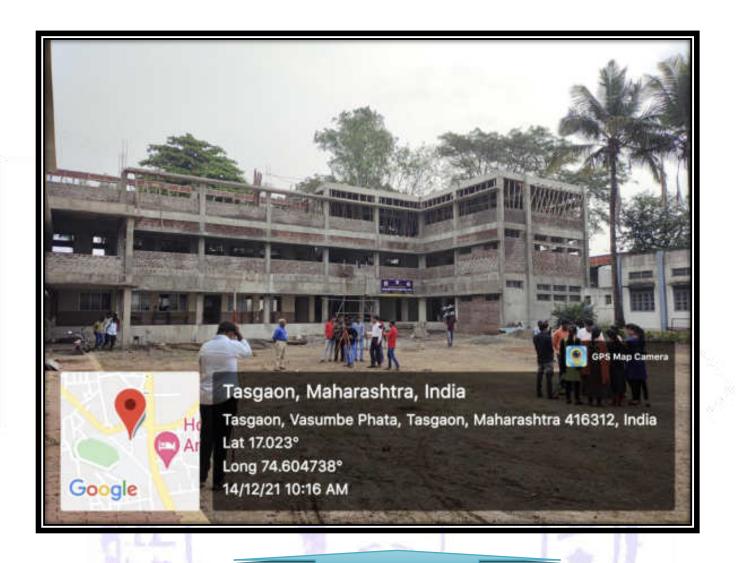

Prin. Dr. Milind S. Hujare
Principal
Padmabhushan Dr. Vasantraodada Patil
Mahavidyalaya, Tasgaon (Sangli).

**Main Building of the Institute** 