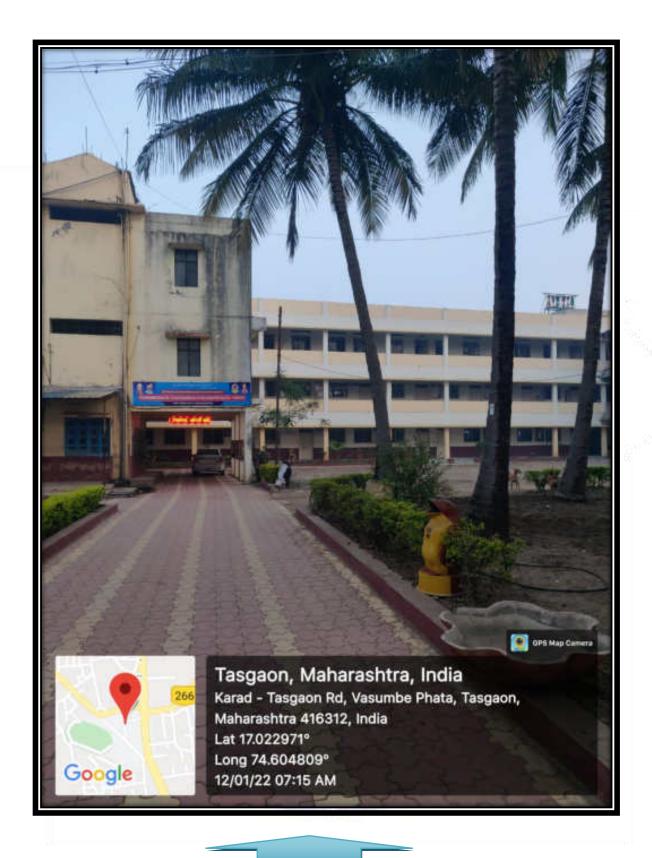

Prin. Dr. Milind S. Hujare
Principal
Padmabhushan Dr. Vasantraodada Patil
Mahavidyalaya, Tasgaon (Sangli).

**Main Building of the Institute** 