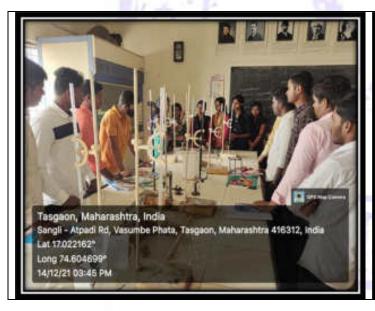

nguage laboratory | 01 |
| 8 | Common Facility Centre      | 01 |
|   | Total                       | 09 |



Prin. Dr. Milind S. Hujare
Principal
Padmabhushan Dr. Vasantraodada Patil
Mahavidyalaya, Tasgaon (Sangli).



**Main Building of the Institute** 



## Annex Building No. 1



**Annex Building No. 2** 





#### **Institute Entrance and Security**





#### **Staff Room**





#### **Seminar Hall 02**













#### **Computer Science Laboratory**





**Mathematics Class room and Laboratory** 





#### **Physics Dark Room and Laboratories**



**Physics Research Laboratory** 



#### **Botany Research Laboratory**





#### **Zoology Classroom and Museum**





#### **Statistics Computer Laboratory**



#### **Zoology Laboratory and Museum**





#### **Commerce Laboratory**











Chemistry Research Laboratories with Internet room and Departmental Library



Seminar Hall 01



#### **B. Com. III Classroom with Smart Board**





M. Sc. Chemistry Classroom with Smart Board





#### **Geography Classroom with Smart Board**





**Physics Classroom with LCD Projector** 





## **BCA Classrooms with LCD Projector**





**Zoology Classroom with LCD Projector** 



#### **Statistics Classroom with LCD Projector**



**Botany Classroom with LCD Projector** 





### **History Classroom with LCD Projector**



**B.** Com I A Classroom with LCD Projector





22

## **B.** Com II Classroom with LCD Projector



**B.** Com I B Classroom with LCD Projector



## **Chemistry III Classroom with LCD Projector**





















**Administrative Office Cabin Crew*