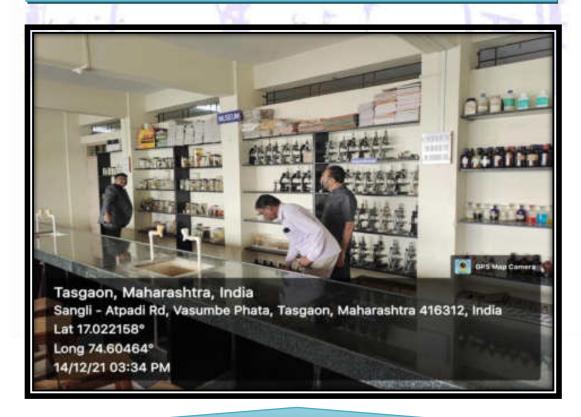

| 01 |
| 6 | Geography                   | 01 |
| 7 | English Language laboratory | 01 |
| 8 | Common Facility Centre      | 01 |
|   | Total                       | 09 |



Prin. Dr. Milind S. Hujare
Principal
Padmabhushan Dr. Vasantraodada Patil
Mahavidyalaya, Tasgaon (Sangli).



**Main Building of the Institute** 



## Annex Building No. 1



**Annex Building No. 2** 





#### **Institute Entrance and Security**





#### **Staff Room**





#### **Seminar Hall 02**













#### **Computer Science Laboratory**





**Mathematics Class room and Laboratory** 





#### **Physics Dark Room and Laboratories**



**Physics Research Laboratory** 



#### **Botany Research Laboratory**





#### **Zoology Classroom and Museum**





#### **Statistics Computer Laboratory**



#### **Zoology Laboratory and Museum**





#### **Commerce Laboratory**











Chemistry Research Laboratories with Internet room and Departmental Library



Seminar Hall 01



#### **B. Com. III Classroom with Smart Board**





M. Sc. Chemistry Classroom with Smart Board





#### **Geography Classroom with Smart Board**





**Physics Classroom with LCD Projector** 





## **BCA Classrooms with LCD Projector**





**Zoology Classroom with LCD Projector** 



#### **Statistics Classroom with LCD Projector**



**Botany Classroom with LCD Projector** 





### **History Classroom with LCD Projector**



**B.** Com I A Classroom with LCD Projector





22

## **B.** Com II Classroom with LCD Projector



**B.** Com I B Classroom with LCD Projector



## **Chemistry III Classroom w