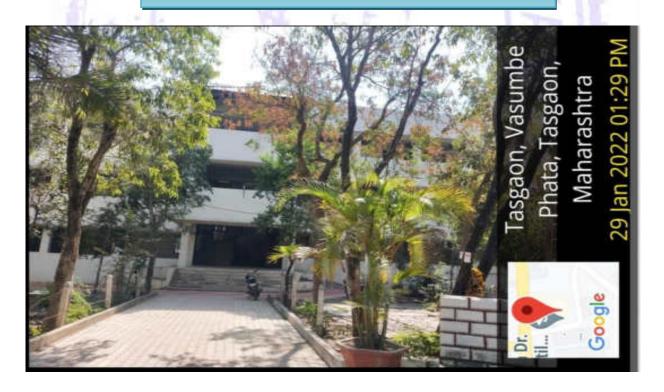

Prin. Dr. Milind S. Hujare
Principal
Padmabhushan Dr. Vasantraodada Patil
Mahavidyalaya, Tasgaon (Sangli).

**Main Building of the Institute** 