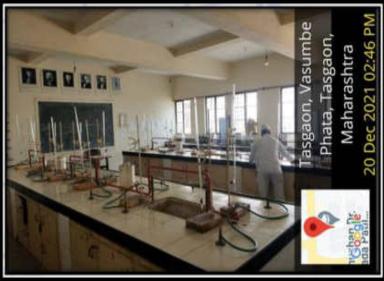

uage laboratory | 01 |
| 8 | Common Facility Centre      | 01 |
|   | Total                       | 09 |



Prin. Dr. Milind S. Hujare
Principal
Padmabhushan Dr. Vasantraodada Patil
Mahavidyalaya, Tasgaon (Sangli).



**Main Building of the Institute** 



## Annex Building No. 1



**Annex Building No. 2** 





#### **Institute Entrance and Security**





#### **Staff Room**





#### **Seminar Hall 02**













#### **Computer Science Laboratory**





**Mathematics Class room and Laboratory** 





#### **Physics Dark Room and Laboratories**



**Physics Research Laboratory** 



#### **Botany Research Laboratory**





#### **Zoology Classroom and Museum**





#### **Statistics Computer Laboratory**



#### **Zoology Laboratory and Museum**





#### **Commerce Laboratory**











Chemistry Research Laboratories with Internet room and Departmental Library



Seminar Hall 01



#### **B. Com. III Classroom with Smart Board**





M. Sc. Chemistry Classroom with Smart Board





#### **Geography Classroom with Smart Board**





**Physics Classroom with LCD Projector** 





## **BCA Classrooms with LCD Projector**





**Zoology Classroom with LCD Projector** 



#### **Statistics Classroom with LCD Projector**



**Botany Classroom with LCD Projector** 





### **History Classroom with LCD Projector**



**B.** Com I A Classroom with LCD Projector





22

## **B.** Com II Classroom with LCD Projector



**B.** Com I B Classroom with LCD Projector



## **Chemistry III Classroom with LCD Projector**





















**Administrative Office Cabin Crew**