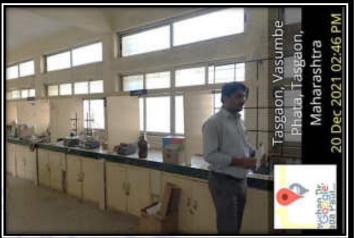

laboratory | 01 |
| 8 | Common Facility Centre      | 01 |
|   | Total                       | 09 |



Prin. Dr. Milind S. Hujare
Principal
Padmabhushan Dr. Vasantraodada Patil
Mahavidyalaya, Tasgaon (Sangli).



**Main Building of the Institute** 



## Annex Building No. 1



**Annex Building No. 2** 





#### **Institute Entrance and Security**





#### **Staff Room**





#### **Seminar Hall 02**













#### **Computer Science Laboratory**





**Mathematics Class room and Laboratory** 





#### **Physics Dark Room and Laboratories**



**Physics Research Laboratory** 



#### **Botany Research Laboratory**





#### **Zoology Classroom and Museum**





#### **Statistics Computer Laboratory**



#### **Zoology Laboratory and Museum**





#### **Commerce Laboratory**











Chemistry Research Laboratories with Internet room and Departmental Library



Seminar Hall 01



#### **B. Com. III Classroom with Smart Board**





M. Sc. Chemistry Classroom with Smart Board





#### **Geography Classroom with Smart Board**





**Physics Classroom with LCD Projector** 





## **BCA Classrooms with LCD Projector**





**Zoology Classroom with LCD Projector** 



#### **Statistics Classroom with LCD Projector**



**Botany Classroom with LCD Projector** 





### **History Classroom with LCD Projector**



**B.** Com I A Classroom with LCD Projector





22

## **B.** Com II Classroom with LCD Projector



**B.** Com I B Classroom with LCD Projector



## **Chemistry III Classroom with LCD Projector**





















**Administrative Office Cabin Crew**