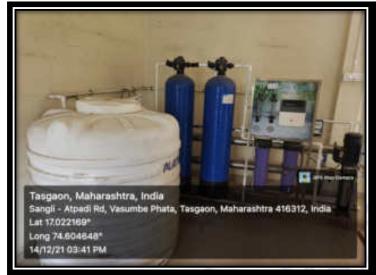

## 4.1.1. Detail of Infrastructure facilities available for teaching-learning are summarized as follows:

| Sr. No. | Description                       | Number                                 |  |
|---------|-----------------------------------|----------------------------------------|--|
| 1       | Classrooms                        | 37 + (06 Under Construction)           |  |
| 2       | Smart classrooms                  | 03                                     |  |
| 3       | Computer laboratories             | 09                                     |  |
| 4       | Other laboratories                | 15                                     |  |
| 5       | ICT enabled classrooms            | 17+3=20                                |  |
| 6       | Seminar Hall                      | 02 +(01 Under Construction)            |  |
| 7       | Central Library                   | 01                                     |  |
| 8       | Departmental Libraries            | 09                                     |  |
| 9       | Reading Hall                      | 02                                     |  |
| 10      | Examination Control Room          | 01 with Computer, Printer and Internet |  |
|         |                                   | Facility                               |  |
| 11      | Computers                         | 192                                    |  |
| 12      | Laptops                           | 06                                     |  |
| 13      | Internet Bandwidth                | Up to 200 mbps                         |  |
| 14      | Botany Museum and Banners         | 03                                     |  |
| 15      | Zoological Museum                 | 02                                     |  |
| 16      | Butterfly Garden                  | 01                                     |  |
| 17      | Shade Net House (Medicinal Plant) | 01                                     |  |
| 18      | Scanner                           | 02                                     |  |
| 19      | Scanner and Printer               | 13                                     |  |
| 20      | Printer                           | 27                                     |  |
| 21      | R.O Drinking Water System         | 05                                     |  |
| 22      | Solar system                      | 01                                     |  |
| 23      | Solar Wind Hybrid Power Unit      | 01                                     |  |
| 24      | Stabilizer                        | 01                                     |  |
| 25      | Battery Power Backup              | Eight Units Providing Power backup to  |  |
|         |                                   | Administrative Block, Principal cabin, |  |
|         |                                   | IQAC Room, Seminar Hall and            |  |
|         |                                   | Science laboratories                   |  |
| 26      | Power Generator                   | 15 KVA                                 |  |