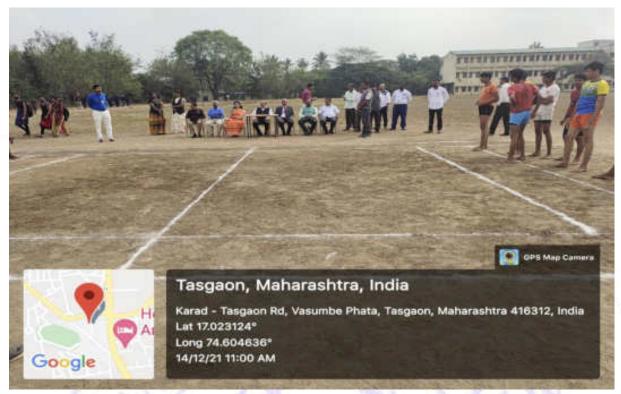

### **Sports Facility:**

The Institute playground which has been used by the Institute since 1962 has an approximate area of three acres and on an average 100-150 students use it daily. The gym is open to all students and staff from 6 am to 9 pm. Institute players participating at zone, inter-zone, state and national games can use all the facilities in the gym and court free of cost. The physical director of the Institute provides coaching and conducts regular practice for all types of games and sport activities.

#### > Outdoor facilities:

- 6) 400 meter Running Mud track with 6 lanes
- 7) Long Jump ground
- 8) Kabaddi play fields with sport shoes
- 9) Kho-Kho Ground
- 10) Football ground
- 11) Volley Ball Courts
- 12) Cricket Play ground with well-equipped kits
- 13) Soft ball ground
- 14) Shooting ball Ground with well-equipment
- 15) Hand ball facilities
- 16) Single bar facility
- 17) Double Bar facility