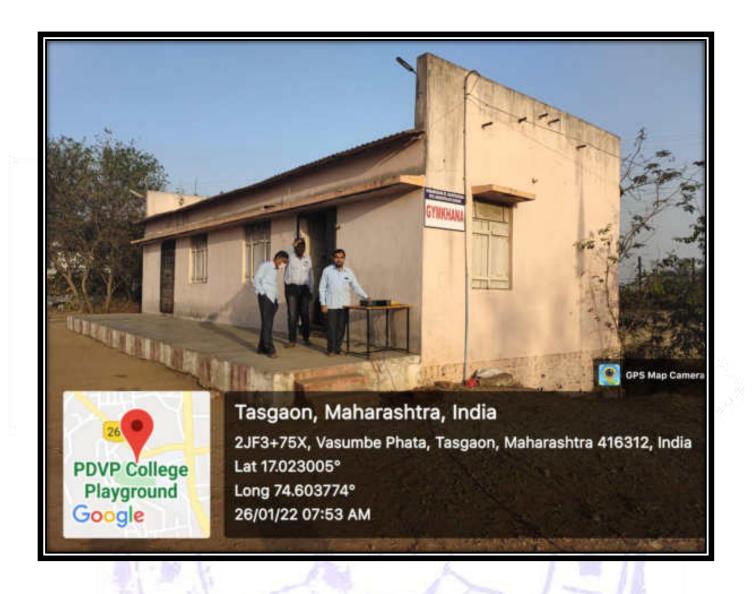

### **Sports Facility:**

The Institute playground which has been used by the Institute since 1962 has an approximate area of three acres and on an average 100-150 students use it daily. The gym is open to all students and staff from 6 am to 9 pm. Institute players participating at zone, inter-zone, state and national games can use all the facilities in the gym and court free of cost. The physical director of the Institute provides coaching and conducts regular practice for all types of games and sport activities.

#### > Indoor equipment facilities:

- 1) Multipurpose 6 station Gym
- 2) Boxing facilities with well-equipped kits
- 3) Chess Board facility
- 4) Fencing facilities with well-equipped kits
- 5) Judo kits