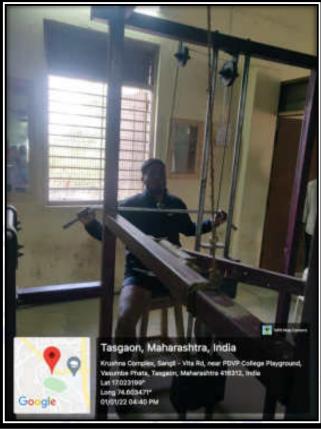

### **Sports Facility:**

The Institute playground which has been used by the Institute since 1962 has an approximate area of three acres and on an average 100-150 students use it daily. The gym is open to all students and staff from 6 am to 9 pm. Institute players participating at zone, inter-zone, state and national games can use all the facilities in the gym and court free of cost. The physical director of the Institute provides coaching and conducts regular practice for all types of games and sport activities.

#### > Indoor equipment facilities:

- 1) Multipurpose 6 station Gym
- 2) Boxing facilities with well-equipped kits
- 3) Chess Board facility
- 4) Fencing facilities with well-equipped kits
- 5) Judo kits