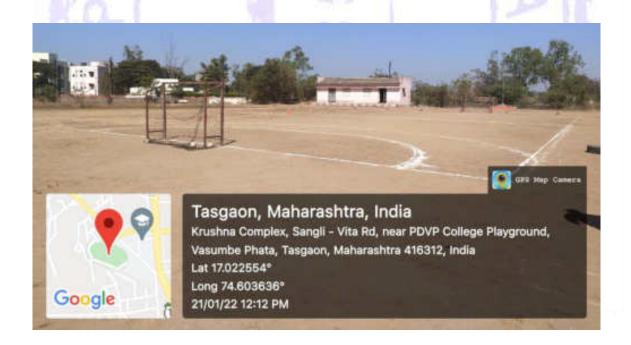

s regular practice for all types of games and sport activities.

#### > Indoor equipment facilities:

- 1) Multipurpose 6 station Gym
- 2) Boxing facilities with well-equipped kits
- 3) Chess Board facility
- 4) Fencing facilities with well-equipped kits
- 5) Judo kits

Along with Dressing room for ladies and toilet block for players

#### > Outdoor facilities:

- 6) 400 meter Running Mud track with 6 lanes
- 7) Long Jump ground
- 8) Kabaddi play fields with sport shoes
- 9) Kho-Kho Ground
- 10) Football ground
- 11) Volley Ball Courts
- 12) Cricket Play ground with well-equipped kits
- 13) Soft ball ground
- 14) Shooting ball Ground with well-equipment
- 15) Hand ball facilities
- 16) Single bar facility
- 17) Double Bar facility



## College Gymkhana









## **Volley Ball Ground**



## **Hand Ball Ground**







ISO Certified: 9001:2015

''ज्ञान, विज्ञान आणि सुसंस्कार यांसाठी शिक्षणप्रसार'' - शिक्षणमहर्षी डॉ. बापूजी साळुंखे

Shri Swami Vivekanand Shikshan Sanstha, Kolhapur's

## PADMABHUSHAN DR. VASANTRAODADA PATIL I

TASGAON, Dist. Sangli, Pin- 416 312 @ - STD: 02346-250665, 250575 FAX: 250575

Affiliated to Shivaji University, Kolhapur

E-mail: san.pdvpm.tas@gmail.com Website: www.pdvpmtasgaon.edu.in

Established Year: June 1962 P. B. No.: 14 Jr. College No.: J22-10-001 Sr. College Code No.: SUACI4 Jr.: C-8



NAAC Reaccreditted 'B" (2.76)

Shikshanmaharshi Dr. Bapuji Salunkhe B.A., B.T., D.Litt. Hon. Chandrakant (Dada) Patil PRESIDENT B.Com. Minister of Revenue, Public Works Govt, of Maharashtra

Prin. Abhaykumar Salunkhe Prin. Mrs. Shubhangi Gawade Dr. Milind S