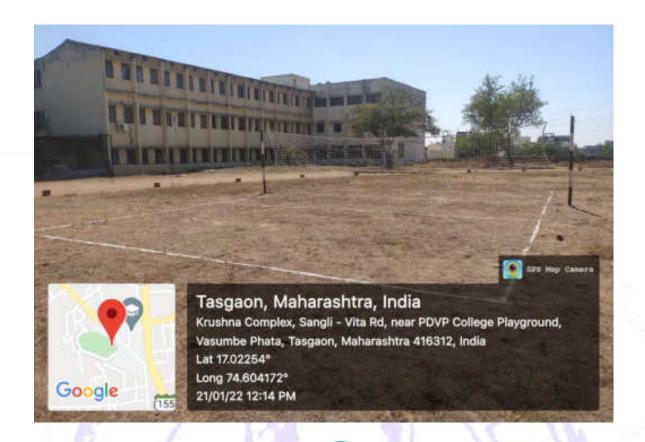

provides coaching and conducts regular practice for all types of games and sport activities.

#### > Indoor equipment facilities:

- 1) Multipurpose 6 station Gym
- 2) Boxing facilities with well-equipped kits
- 3) Chess Board facility
- 4) Fencing facilities with well-equipped kits
- 5) Judo kits

Along with Dressing room for ladies and toilet block for players

#### > Outdoor facilities:

- 6) 400 meter Running Mud track with 6 lanes
- 7) Long Jump ground
- 8) Kabaddi play fields with sport shoes
- 9) Kho-Kho Ground
- 10) Football ground
- 11) Volley Ball Courts
- 12) Cricket Play ground with well-equipped kits
- 13) Soft ball ground
- 14) Shooting ball Ground with well-equipment
- 15) Hand ball facilities
- 16) Single bar facility
- 17) Double Bar facility



## College Gymkhana









## **Volley Ball Ground**



## **Hand Ball Ground**







ISO Certified: 9001:2015

''ज्ञान, विज्ञान आणि सुसंस्कार यांसाठी शिक्षणप्रसार'' - शिक्षणमहर्षी डॉ. बापूजी साळुंखे

Shri Swami Vivekanand Shikshan Sanstha, Kolhapur's

## PADMABHUSHAN DR. VASANTRAODADA PATIL I

TASGAON, Dist. Sangli, Pin- 416 312 @ - STD: 02346-250665, 250575 FAX: 250575

Affiliated to Shivaji University, Kolhapur

E-mail: san.pdvpm.tas@gmail.com Website: www.pdvpmtasgaon.edu.in

Established Year: June 1962 P. B. No.: 14 Jr. College No.: J22-10-001 Sr. College Code No.: SUACI4 Jr.: C-8



NAAC Reaccreditted 'B" (2.76)

Shikshanmaharshi Dr. Bapuji Salunkhe B.A., B.T., D.Litt. Hon. Chandrakant (Dada) Patil PRESIDENT B.Com. Minister of Revenue, Public Works Govt, of Maharashtra

Prin. Abhaykumar Salunkhe Prin. Mrs.