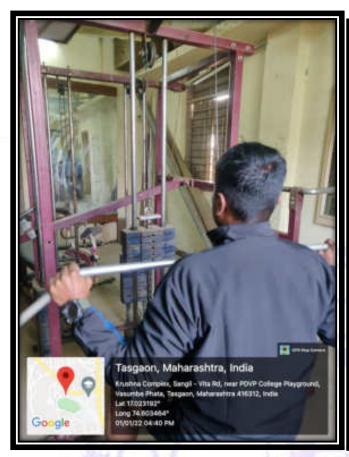

### **Sports Facility:**

The Institute playground which has been used by the Institute since 1962 has an approximate area of three acres and on an average 100-150 students use it daily. The gym is open to all students and staff from 6 am to 9 pm. Institute players participating at zone, inter-zone, state and national games can use all the facilities in the gym and court free of cost. The physical director of the Institute provides coaching and conducts regular practice for all types of games and sport activities.

#### > Indoor equipment facilities:

- 1) Multipurpose 6 station Gym
- 2) Boxing facilities with well-equipped kits
- 3) Chess Board facility
- 4) Fencing facilities with well-equipped kits
- 5) Judo kits