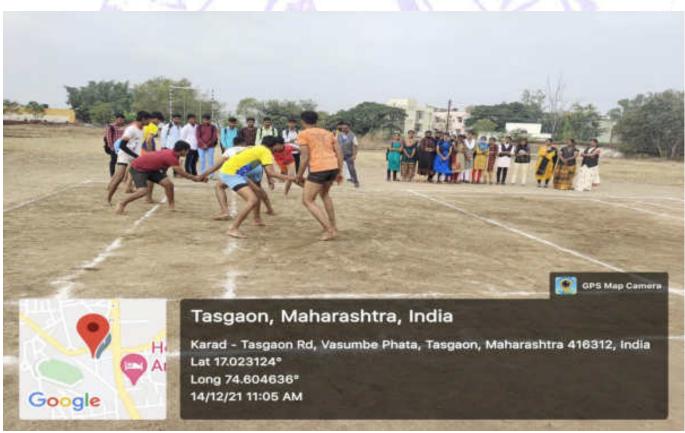

### **Sports Facility:**

The Institute playground which has been used by the Institute since 1962 has an approximate area of three acres and on an average 100-150 students use it daily. The gym is open to all students and staff from 6 am to 9 pm. Institute players participating at zone, inter-zone, state and national games can use all the facilities in the gym and court free of cost. The physical director of the Institute provides coaching and conducts regular practice for all types of games and sport activities.

#### > Outdoor facilities:

- 6) 400 meter Running Mud track with 6 lanes
- 7) Long Jump ground
- 8) Kabaddi play fields with sport shoes
- 9) Kho-Kho Ground
- 10) Football ground
- 11) Volley Ball Courts
- 12) Cricket Play ground with well-equipped kits
- 13) Soft ball ground
- 14) Shooting ball Ground with well-equipment
- 15) Hand ball facilities
- 16) Single bar facility
- 17) Double Bar facility