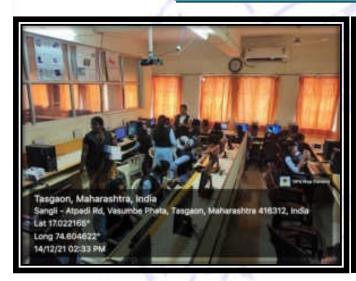

DR. VASANTRAODADA PATIL MAHAY

TASGAON, Dist. Sangli, Pin- 416 312 @ - STD: 02346-250665, 250575 FAX: 250575

Affiliated to Shivaji University, Kolhapur

E-mail: san.pdvpm.tas@gmail.com Website: www.pdvpmtasgaon.edu.in

► Established Year : June 1962 ► P. B. No. : 14 ► Jr. College No. : J22-10-001 ► Sr. College Code No. : SUAC/4 Jr.: C-8

NAAC Reaccreditted 'B" (2.76)

Shikshanmaharshi Dr. Bapuji Salunkhe BA, BT, DUIL Hon. Chandrakant (Dada) Patil PRESIDENT B.Com. Minister of Revenue, Public Works Govt. of Maharashtra

Prin. Abhaykumar Salunkhe Prin. Mrs. Shubhangi Gawade Dr. Milind S. Hujare CHAIRMAN

SECRETARY

M.Sc., Ph.D. PRINCIPAL

Ref.No.: PDVPMT / Date:

# **Criterion IV**

# **Infrastructure and Learning** Resources

4.1.3

**ICT Enabled Classrooms** 





## **Seminar Hall 02**









## **Language Laboratory**





## **Computer Science Laboratory**





**Mathematics Class room and Laboratory** 





## **Statistics Computer Laboratory**



**Seminar Hall 01** 







Chemistry Research Laboratories with Internet room and Departmental Library







#### **B. Com. III Classroom with Smart Board**





M. Sc.Chemistry Classroom with Smart Board





## **Geography Classroom with Smart Board**





**Physics Classroom with LCD Projector** 





# **BCA 2 Classrooms with LCD Projector**





**Zoology Classroom with LCD Projector** 



## **Statistics Classroom with LCD Projector**



**Botany Classroom with LCD Projector** 





## **History Classroom with LCD Projector**



**B.** Com I A Classroom with LCD Projector





22

# **B.** Com II Classroom with LCD