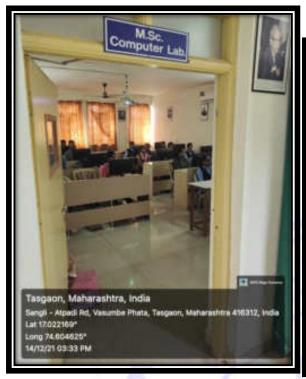

Shivaji University, Kolhapur

E-mail: san.pdvpm.tas@gmail.com Website: www.pdvpmtasgaon.edu.in

► Established Year : June 1962 ► P. B. No. : 14 ► Jr. College No. : J22-10-001 ► Sr. College Code No. : SUAC/4 Jr.: C-8

NAAC Reaccreditted 'B" (2.76)

Shikshanmaharshi Dr. Bapuji Salunkhe BA, BT, DUIL Hon. Chandrakant (Dada) Patil PRESIDENT B.Com. Minister of Revenue, Public Works Govt. of Maharashtra

Prin. Abhaykumar Salunkhe Prin. Mrs. Shubhangi Gawade Dr. Milind S. Hujare CHAIRMAN

SECRETARY

M.Sc., Ph.D. PRINCIPAL

Ref.No.: PDVPMT / Date:

# **Criterion IV**

# **Infrastructure and Learning** Resources

4.1.3

**ICT Enabled Classrooms** 





## **Seminar Hall 02**









## **Language Laboratory**





## **Computer Science Laboratory**





**Mathematics Class room and Laboratory** 





## **Statistics Computer Laboratory**



**Seminar Hall 01** 







Chemistry Research Laboratories with Internet room and Departmental Library







#### **B. Com. III Classroom with Smart Board**





M. Sc.Chemistry Classroom with Smart Board





## **Geography Classroom with Smart Board**





**Physics Classroom with LCD Projector** 





# **BCA 2 Classrooms with LCD Projector**





**Zoology Classroom with LCD Projector** 



## **Statistics Classroom with LCD Projector**



**Botany Classroom with LCD Projector** 





## **History Classroom with LCD Projector**



**B.** Com I A Classroom with LCD Projector





22

# **B.** Com II Classroom with LCD Projector



**B.** Com I B Classroom with LCD Projector



# **Chemistry III Classroom with LCD Projector**