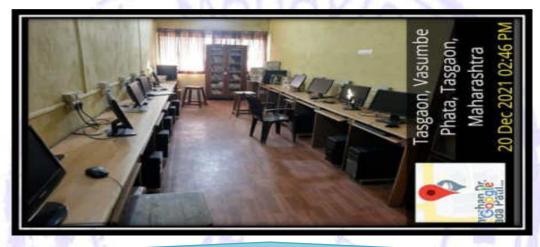

www.pdvpmtasgaon.edu.in

► Established Year : June 1962 ► P. B. No. : 14 ► Jr. College No. : J22-10-001 ► Sr. College Code No. : SUAC/4 Jr.: C-8

NAAC Reaccreditted 'B" (2.76)

Shikshanmaharshi Dr. Bapuji Salunkhe BA, BT, DUIL Hon. Chandrakant (Dada) Patil PRESIDENT B.Com. Minister of Revenue, Public Works Govt. of Maharashtra

Prin. Abhaykumar Salunkhe Prin. Mrs. Shubhangi Gawade Dr. Milind S. Hujare CHAIRMAN

SECRETARY

M.Sc., Ph.D. PRINCIPAL

Ref.No.: PDVPMT / Date:

# **Criterion IV**

# **Infrastructure and Learning** Resources

4.1.3

**ICT Enabled Classrooms** 





## **Seminar Hall 02**









## **Language Laboratory**





## **Computer Science Laboratory**





**Mathematics Class room and Laboratory** 





## **Statistics Computer Laboratory**



**Seminar Hall 01** 







Chemistry Research Laboratories with Internet room and Departmental Library







#### **B. Com. III Classroom with Smart Board**





M. Sc.Chemistry Classroom with Smart Board





## **Geography Classroom with Smart Board**





**Physics Classroom with LCD Projector** 





# **BCA 2 Classrooms with LCD Projector**





**Zoology Classroom with LCD Projector** 



## **Statistics Classroom with LCD Projector**



**Botany Classroom with LCD Projector** 





## **History Classroom with LCD Projector**



**B.** Com I A Classroom with LCD Projector





22

# **B.** Com II Classroom with LCD Projector



**B.** Com I B Classroom with LCD Projector



# **Chemistry III Classroom with LCD Projector**