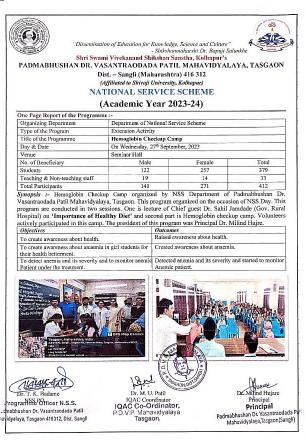

The 'Staff Academy' organizes various activities to enhance the interaction and sense of togetherness among the staff members. It is mandatory for faculty members to fill and submit PBAS/ASAR forms to IQAC at end of academic year. To enable the teachers to conduct research work smoothly, the college offers all the necessary infrastructure facilities, flexibility in terms of working hours. Gymnasium, Sports, playground facilities are available for the teaching and the non-teaching staff for free of cost. Advance salary for Management appointed staff Felicitation of Staff on achievements. Health checkup facility through health checkup camps.