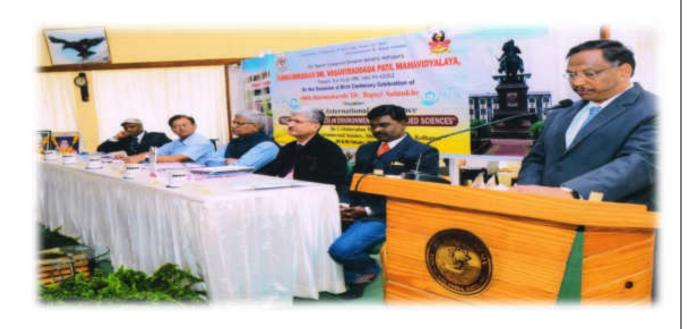

### PADMABHUSHAN DR. VASANTRAODADA PATIL MAHAVIDYALAYA

TASGAON, Dist. Sangli, Pin 416 312 \* STD: 02346- 250 665, 250 575 FAX: 250575

• Affiliated to Shivaji University, Kolhapur e

ISO - 9001:2015

E-mail:san.pdvpm.tas@gmail.com Website: www.pdvpmtasgaon.edu.in

### महाविद्यालय विकास समिती बैठक

महाविद्यालयाच्या महाविद्यालयीन विकास समिती (CDC) ची बैठक मंगळवार दि.३१/१२/२०१९ रोजी सकाळी ११.०० वा. मा. कार्याध्यक्षांचे अध्यक्षतेखाली मा. प्राचार्यांचे दालनात आयोजित केली आहे. बैठकीसमोरील विषय खालीलप्रमाणे:-