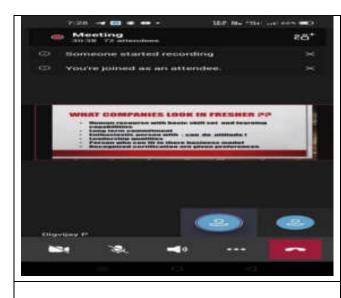

|
|-----------------|------------------------------------------------------------------------|
| Subject         | How to Get Good Job Opportunities                                      |
| Resource Person | Prof Krishnaji Patil<br>Assistant Professor,<br>MBA Dept. RIT Islampur |

Day 2: webinar link and feedback link shared on WhatsApp group

















| Day 3           | 14/03/2021                                                    |
|-----------------|---------------------------------------------------------------|
| Subject         | Skills Required to Get Good Job Opportunities                 |
| Resource Person | Prof Madhav Tilve Assistant Professor, MBA Dept. RIT Islampur |

• Day 3: webinar link and feedback link shared on WhatsApp group



















| Day 4           | 1503/2021                                                       |
|-----------------|-----------------------------------------------------------------|
| Subject         | Corporate Expectations                                          |
| Resource Person | Prof Digvijay Patil Assistant Professor, MBA Dept. RIT Islampur |

Day 4: webinar link and feedback link shared on WhatsApp group









#### **Students Attendance**

| Timestamp             | Name of the student (Capital letters only) | Class and Year         | What's app<br>number | Email ID                     |
|-----------------------|--------------------------------------------|------------------------|----------------------|------------------------------|
| 3/10/2021<br>11:42:14 | Suresh Patil