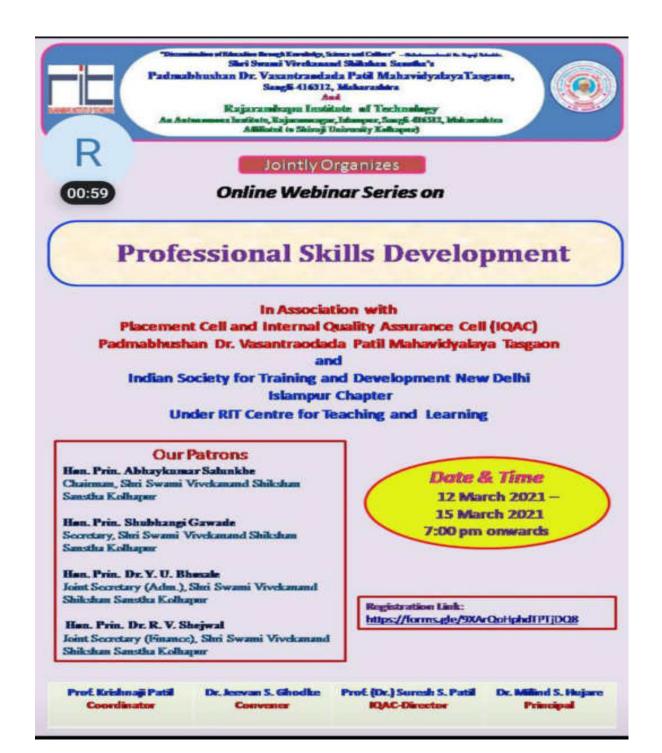

|
| Date          | Time             | Description                                         | Person                                                                             |
|               | 7:45 to 7:55 pm  | Feedback from Participant                           | 5                                                                                  |
| 15 March 2021 | 7:55 to 8.00 pm  | Vote of Thanks                                      | Miss Aditi Jadhav<br>Student Representative<br>B. Sc. III, Physics                 |

Prof. Krishnaji Patil Coordinator

Dr. Jeevan S. Ghodake Convener

Prof. (Dr.) Suresh S. Patil Dr. Milind S. Hujare IQAC-Director

Principal

• Information and Schedule broacher about webinar notified on WhatsApp group.











• Broucher of the webinar



#### • Webinar Photo

Inauguration function



| Day 1   | 12/03/2021              |  |
|---------|-------------------------|--|
| Subject | Personality Development |  |

#### **Prof Aniket Paradeshi**

Training and Placement Officer, MBA Dept. RIT Islampur

• Day 1: webinar link and feedback link shared on WhatsApp group







| Day 2           | 13/03/2021                                                             |
|-----------------|------------------------------------------------------------------------|
| Subject         | How to Get Good Job Opportunities                                      |
| Resource Person | Prof Krishnaji Patil<br>Assistant Professor,<br>MBA Dept. RIT Islampur |

Day 2: webinar link and feedback link shared on WhatsApp group

















| Day 3