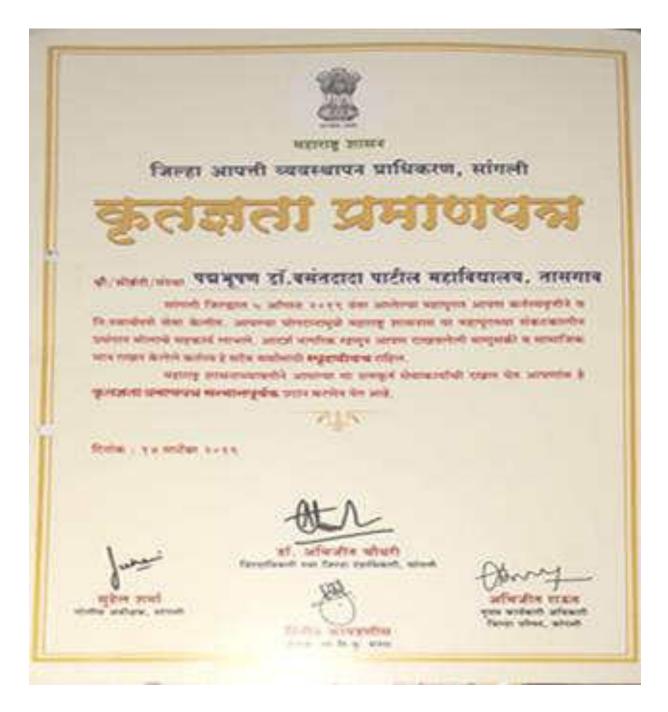

institute's 'National Service Scheme', in Center for Disaster Management, Collector Office, Sangli organized a 'Cleanliness Programme' in the Sangli and Bhilwadi village.



NSS Volunteers in the Center for Disaster Management, Collector Office, Sangli



NSS Volunteers in the Center for Disaster Management, Collector Office, Sangli



NSS Volunteers along with flood Victims



NSS Volunteers packed mineral water bottles and then distributed to flood victims

There were 5 teams made out of these volunteers who visited the different areas around Sangli City and Bhilwadi village.



NSS Volunteers along with Dr. Abhijeet Chaudhari, District Collector, Sangli



Group Photo of NSS volunteers with Dr. Abhijeet Chaudhari, District Collector, Sangli after successful work done in flood campaign



Appreciations Letter Of District Collector, Center for Disaster Management, Collector Office, Sangli

## Attendance

|                                         | WEST TENY