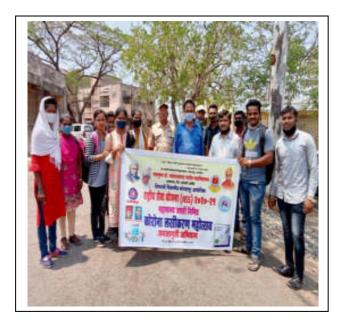

८.२. महाविद्यालामात केन्द्रीनारी सोग करें वो व्यवत .

पार्टील फोड़ी महार्षद्यालमात केन्द्रीनारी योग कार्मी महार्षद्यालमात केन्द्रीनारी योग केन्द्रीन के महार्थ केन्द्रीन के विद्यावम् केन्द्रीन केन्द

सम्मेषुढे अस्म विषम नमान्याने उपादमेतांनी आमार डॉ. भी ही मानाम माना व सम्मेनी नमामाना संपानिकाल जाते.