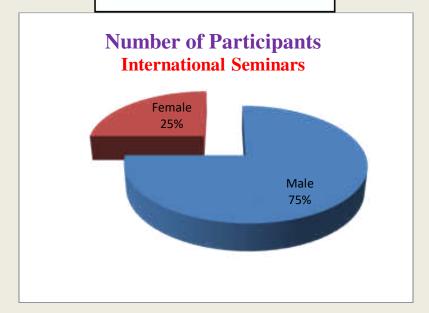

lia
2. Hon. Mr. Brice, United Kingdom
Auspicious Presence - Hon. Prin. Dr. R.R. Kumbhar, Hon. Lesan Azadi
Hon. Mr. S. valsh Gaikwad, Dr. B.T. Kanase- Convener
Dr. Ajun Wagh Organizing Secretary
Mr. P. R. Jadhav- Coordinator, Ms. S. S. Kale- Coordinator
Mr. Amit Mali - Technical Assistant
Mr. Vishal Patil- Technical Assistant
Mr. Vishal Patil- Technical Assistant
Total 84 (Male -63 & Female-21) participants were there in which
Professors, Research Scholars, UG/PG Students included. Every one enjoyed one
night stay in beautiful atmosphere of Panchgani with delicious food. 52 research
articles were published in International Journal of Researches in Social Sciences
and Information studies (IJRSSIS).Certificate with nice design distributed among
the participants.

**Total Participants: 90** 











"Dissemination of Education for Knowledge, Science and Culture"-Shikshanmaharashi Dr. Bapuji Salunkhe

Shri Swami Vivekanand Shikshan Sanstha Kolhapur

# Padmabhushan Dr. Vasantraodada Patil Mahavidyalaya

Tasgaon, Dist-Sangli, Pin-416312
DEPARTMENT OF HISTORY

Indian Council of Historical Research, New Delhi Sponsored

**Two Day National Seminar** 

On

'Conservation and Importance of Historically Important Monuments, Places and Documents'

28th & 29th September, 2017

# A report of Two Day National Seminar

Name of the Institute : Padmabhushan Dr. Vasantraodada Patil

Mahavidyalaya, Tasgaon, Dist-Sangli, Pin-

416312(MS)

Jointly Organizer : Department of History and Indian Council of

Historical Research, New Delhi

Title of the Seminar : 'Conservation and Importance of Histor