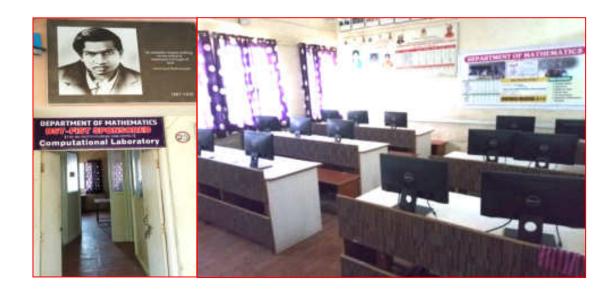

ed-1), University Gold medallist-1, NET/SET/GATE qualified-14 and 132 research publications of all faculties in the last five years. All the faculty members are involved in publishing research work in national/international reputed research journals.

#### Facilities Created

#### • Networking & computational facilities (NW):

We have already well-established computer laboratories for all the science departments, and the computer laboratory for the department of Mathematics has been developed through DST-FIST support. It includes network of 15 computers with internet connectivity, HP all-in-one printer, 5 KVA backup, 12V-150 AH Tubular Battery. This facility has been made available to UG and PG students for conducting laboratory demonstrations, online educational programs for e-learning.







#### • Gas Chromatography (GC):

This equipment enables qualitative analysis of complex samples. It helps us in research work (especially catalysis) including a planning and pre-investigation of samples as follows:

- a) Characterization and analysis of samples of actual research work,
- b) Providing training to UG, PG and research students.

This helps us to give training to B. Sc. and M. Sc. Students. Many of our M. Sc. students are doing project works on GC. This training has helped them to enhance research awareness.



#### • Network Analyzer (6 GHz):

This instrument has been used for measurement of microwave absorbing properties (S-parameter) of synthesized ferrite material. Such type of microwave absorber material may be useful in different applications such as RADAR, microst