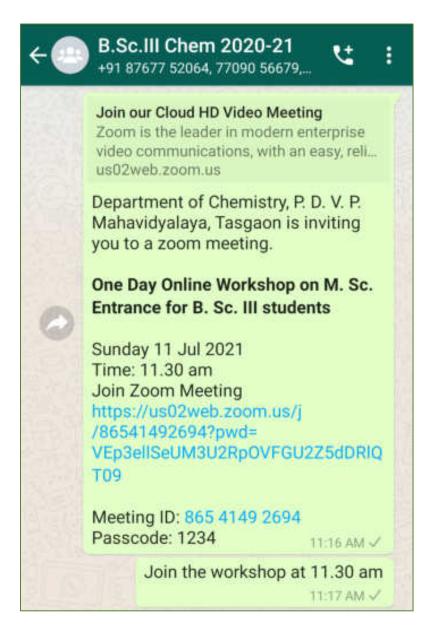

ce guidance for B. Sc. III students is organized on Sunday, 11th July 2021 at 11,30 am The interested students should register for the workshop by using the following Registration link. F https://forms.gle/rj5kMeUgBQaug9ay9 □ Workshop Highlights ➤ Guidance by Teachers Guidance by M. Sc. students Discussion of participants with M. Sc. students and teachers \*Participants can ask their difficulties during discussion time. \*Zoom link will be provided before Workshop on the Whatsapp group. Dr. S. D. Jadhav Head Department of Chemistry

We have also informed other college students. The students from R. R. College, Jath and R. R. Patil Mahavidyalaya, Savlaj have registered for the workshop.

The students registered by using the registration link and joined the Workshop by using the Zoom link.



## Session I

# ➤ Guidance by teachers regarding M. Sc. entrance examination

In all 146 participants attended the workshop, including UG and PG students.

Initially Dr. Swati D. Jadhav, Head, Department of Chemistry, introduced the students to the workshop and explained the importance and outline of M. Sc. entrance examination.



Dr. Swati D. Jadhav

Dr. Sachin K. Shinde gave detail information regarding the entrance examination. Dr. Shinde gave total emphasis on

- ❖ University Notification for entrance examination
- ❖ Procedure for application

- ❖PG centers at University and Autonomous colleges
- ❖ Syllabus and preparations for the entrance examination



Dr. Sachin K. Shinde

### Presentation











After this guidance, Mr. Ashutosh A. Jagdale communicated with students and dis