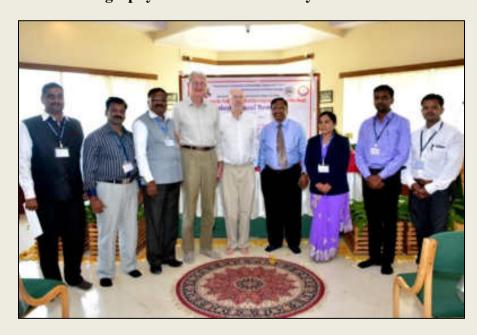

klkBh<br>lk;kZoj.kh; vfHko`Rrh o<br>KkukRed ikrGhpk vH;kl | izk- Jh- ltsZjko<br>'ka- ikVhy             |               |
|                    | 22 | vkMokVsps ,sfrgkfld i;ZVu<br>LFkG & rGchM ] rk- djkM-                     | izk- ,l- ts- ldV<br>MkW- ,l- ch-<br>>ksMxs |               |
|                    | 23 | The Importance of English Language in the Tourism                         | Dr. D.B. Thorbole                          |               |
| 3:30 pm to 03:45pm |    | Tea Break                                                                 |                                            | Baha'I Bhavai |
| 3:45 pm to 4:30pm  |    | Valedictory Functi                                                        | on                                         | Baha'I Bhavai |































Report

Shri Swami Vivekanand Shikshan Santha, Kolhapur, Padmabhushan Dr. Vasantraodada Patil Mahavidyalaya, Tasgaon, Dist. Sangli, Two days International Seminar on tourism And Sustainable Development 09th 20th February 2016 organized by department of Geography collaboration with Baha I' Academy Panchagani on 9th and 10th February 2017at World famous hill station Baha I' acedamy, Panchgani Dist. Satara. Under the superior guidance of Hon. Prin. Dr. R. R. Kumbhar, Convener Dr. B. T. Kanase, Coordinators Mr. P.R. Jadhav "Ms. S. S. Kale and Organizing Secretary Dr. Arjun Wagh.

Day One 09/02/2017 Inauguration Function

• Welcome and Introduction- Prin. Dr. R.R. Kumbhar.

• Chief Guest- Hon. Prin. Abhaykumar Salunkhe, Chairman, Shri Swami Vivekanand Shikshan Sanstha, Kolhapur

• A