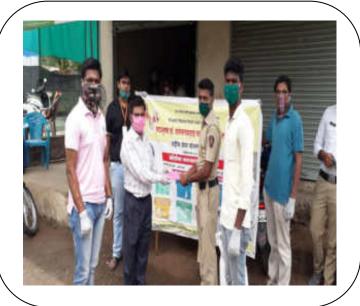

sgaon Town.
Respected Sir,

In response to the guidelines given by the central and state Government our college NSS unit is going to organize free mask distribution programme on 18<sup>th</sup> June 2020. The program officers and NSS volunteers will participated in the programme. Please grant the permission to organize the programme.

Yours Faithfully,

(Dr. Badame T.K.)

NSS Program Officer

## NOTICE TO VOLUNTEERS AND STUDENTS

#### NOTICE

Date 16/06/2020

All the NSS volunteers and students of PDVP Mahavidyalaya are hereby informed to participate in free mask distribution to be organized on 18/06/2020. At the backdrop of corona pandemic situations all are informed to follow all safety measures to avoid corona infections.

Dr. T.K. Badame

NSS Program Officers

# **PHOTOGRAPHS**













### **NEWS**



तालगान : पेचील पी. दी. जी. पी. पराविद्यालयाधेवतीचे मानवचे बाटर बालाना प्राथार्थ हाँ विकित हुती व हता.

#智行前

तेत केवद (एक्पाल) विभागभावती ध्राहेद ब्राम्केश कार्यन समित्र कार्यन साम देत तातासारीज अवेद्यार गरा या नाती आगत समेव सावादर अवराति विकिट विकास सावाद सावेद were sentent total exists promise nest

DEPOS DODE É REPORT DES CHÉROSPES GRÉVOS with the Burtlepapers there were क्षेत्र को कार्य शिक्षांन क्षेत्र कार्या प्रमुख्य कर गर्धार क्ष्म प्रमुख्य कर विश्व कर क्ष्म हो । हो सामाप्रकार १९७० कर्मामामाच्या स्ट्रीय मार्थ स्ट्राम क्ष्मका प्रमुख्य क्ष्में स्ट्राम क्षमका प्रमुख्य क्ष्में क्ष्म स्ट्राम क्ष्मा प्रमुख्य कर्मा क्ष्में स्ट्राम क्ष्मा प्रमुख्य क्ष्में स्ट्राम क्ष्में स्ट्राम क्ष्में officer suffer

COVID 19 wholasapp हुन्छ बार गारिकट सम्प्राप्त Bestle प्रीप अंशे बा