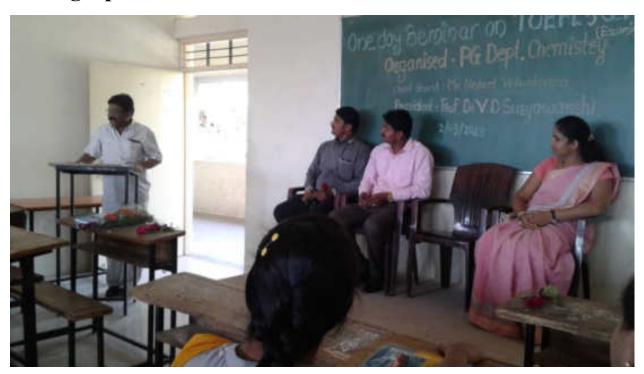

lty were participated.

### **Description about the program:**

**Prof. V. D. Suryawanshi** delivered thoughts on importance of TOEFL and GRE.

Chief guest**Mr. NishitVishwkarma spoke about** TOEFL, GRE, communication skill and personality development. The program was anchored by Mr. S. K. Shindeand Ms. M. U. Patildelivered vote of thanks.

Entire program was coordinated with the support of Principal Dr. R.R. Kumbhar and faculty of Chemistry Department.

### Feedback:

All PG students expressed their gratitude to staff of Chemistry Department, PDVP College, Tasgaon.

### **Future perspective:**

The Department of Chemistry locking forward to organize future course ontraining on TOEFL and GRE.

Report Submitted by: Prof Dr. V. D. Suryawanshi

**Department: Chemistry** 

# **Photographs:**









### List of Students

| 20 N N