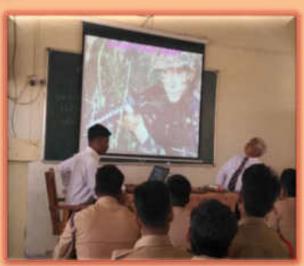

RST- MONDAY, 19/08/2019.**

Lt. Dr. Vinodkumar Kumbhar have given introduction of this one week workshop. He also mentioned about objectives of this workshop.



Dr. Milind S. Hujare sir, (Principal, PDVP Mahavidyalaya, Tasgaon) has Inaugurated the programme and briefly introduced about the development of college and NCC Unit. He also motivated to the students for hard work about their career.

(Rt.) Col. Shivaji Ghadage has giver brief guidance to the students as a Resource Person on 'Preparation for Army, Navy, Air force, Police, Civil Services and Other Services' from 19/08/2019 to 24/08/2019. He covered an all syllabus related to the all exams of Army, Navy, Air force, Police, Civil Services and Other Services'.

Lt.Dr.V.D.Kumbhar covered vote of thanks of first day of this workshop.



### DAY SECOND-TUESDAY, 20/08/2019.

Sub. Chisturaj S. (16 MAH/BN/NCC/Sangli) has taken a charge of second day as an Instructor in this workshop on Tuesday, 20/08/2019 at. 03.00 pm to 6.00 pm.

He covered an all ground activities and practices related to the 'Preparation for Practical

exam/ Ground Activities of Army, Navy, and Air force'.

Lt.Dr.V.D.Kumbhar covered vote of thanks.

### DAY THIRD- WEDNESDAY, 21/08/2019.



Lt. P.A.Savant (Associate NCC Officer, NCC Unit, Raje Ramrao Mahavidyalaya, Jat.) has guided to the students you as a Resource Person in this workshop on Wednesday, 21/08/2019 at. 11.00 am to 1.00 pm. On for 'Preparation for enrolment in Police Services.

Mr.Mainkar Akshay covered vote of thanks of this day workshop.

### DAY FOUR-THURSDAY, 22/08/2019.

Hav. Baburao Pa