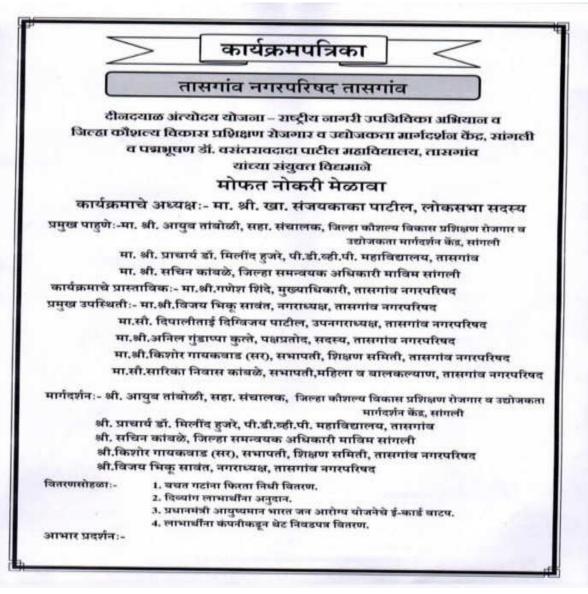

### महाविद्यालय विकास समिती बैठक

महाविद्यालयाच्या महाविद्यालयीन विकास समिती (CDC) ची बैठक मंगळवार दि.३१/१२/२०१९ रोजी सकाळी ११.०० वा. मा. कार्याध्यक्षांचे अध्यक्षतेखाली मा. प्राचार्यांचे दालनात आयोजित केली आहे. बैठकीसमोरील विषय खालीलप्रमाणे:-

- मागील सभेचे इतिवृत्त वाचुन कायम करणे.
- २) महाविद्यालयात Common facility centre उभारणे.
- ३) नॅक मुल्यांकन दृष्टीने किमान ४ वर्ग स्मार्ट क्लासरुम बनविणे.
- ४) नॅक मुल्यांकनाच्या दृष्टीने पालक मेळाव्याचे आयोजन करणे.
- पहाविद्यालयाच्या विविध विभागामध्ये सुरु केलेल्या सर्टीफिकेट कोर्सना मंजुरी देणे.
- ६) विद्युत वाहिनी व खांब यांचे स्थलांतर करणे.
- ७) महाविद्यालयात सर्वसोयीनियुक्त सभागृह तयार करणे.
- ८) बी.कॉम.भाग-३ दूसरी तुकडी व एम.एस्सी. प्राणीशास्त्र या अभ्यासक्रमांची विद्यापीटास मागणी करणे.
- ९) आयत्या वेळेत येणाऱ्या विषयावर चर्चा करणे.