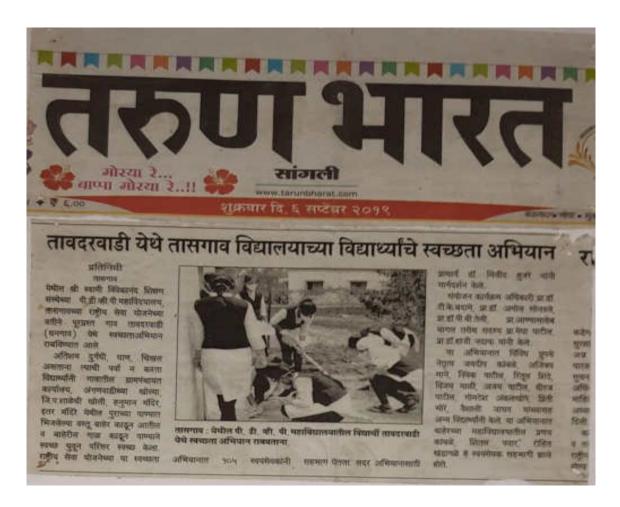

| BAI        | Those     |
| 19    | 15   | माठी विजय एकजाध            | B. Com III | Landy.    |
| 11155 | 16   | साळुळा रतहेश अल्यास        | 8CA III    | O mano    |
| C     | 37   | ्मान सिंहवीत च्रुहास       | IIA:8      | Somme     |
| 9     | 18   | कोळी अदिय अनिव             | B.A.III    | Utkall    |

| 37.3 | त. नाव <sup>-</sup>   | वर्ग सही          |
|------|-----------------------|-------------------|
| 1 39 | शिमल सानाजी पवार      | शासीबन्तर 590     |
| 100  | ग्राथ संमय कांबळ      | · -   Barable     |
| 103  | रिहात विनायक खंडावाळे | P.V.P.I.T. R.M.   |
| 103  | ) A1.31. ST. W. BAIH  | Asist Bot also    |
| 104  |                       | Assist-Paf        |
| 105  |                       | Assist Prof. Heli |
| 106  | ) पा डॉ एम यु पाटील   | Assist that       |



Published News in Daily Tarun Bharat Dated 6th Sept. 2019

# Appreciations Letter of Grampanchayat Tawdarwadi (Dhangaon)



#### NSS PROGRAMME OFFICER

Majary gal

- Donam)

cop8

Dr. Badame T.K.

Dr. A.G. Sonawale

Dr. Teli P.B.

Dr. T. K. Badame Programe Officer NSS



Prin. Dr. Millind S. Hujare
Principal

Padmabhushan Dr. Vasantraodada Patil
Mahavidyalaya, Tasgaon (Sangli).

#### **Flood Helping Hands**

Title of Programme : Flood Helping Hands (Kerala State)

Organizing Department : National Service Scheme

Lecturer & Guidance : Mr. Walmik Khairnar

(Yogaguru, Art of Living, Tasgaon)

Date : 21<sup>st</sup> June, 2018.

Venue : College Apex

No. of Participants : 263

On 8 August 2019, due to heavy rainfall in the Monsoon season, severe flood affected the southern Indian State of Ke