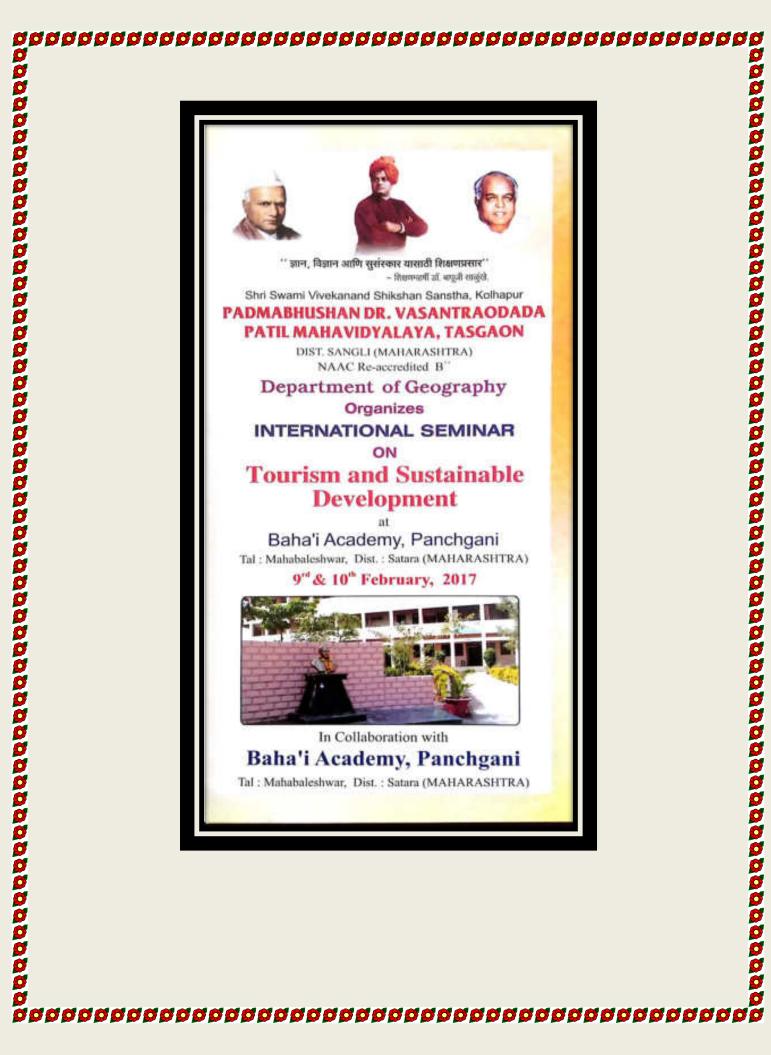

o Baha'I Acadamy, Panchagani, who worked all together and extremely hard to prepare an outstanding conference.

Finally, tender thanks were expressed to the Faculty of Chemistry, Botany and Zoology department as well as teaching and nonteaching staff of P.D.V.P. Mahvidyalaya, tasgaon, who did impressive and dedicated work.





**Total Participants: 80** 



Thank

Shri Swami Vivekanad Shikshan Sanstha Kolhapur Sanchait
Padmabhushan Dr. Vasantraodada Patil
Mahavidyalaya, Tasgaon Dist.- Sangli
Department of Geography

Report on
An International Seminar
On
Tourism and Sustainable Development
Ogh & 10th February 2017
Collaboration
With
PHAI Academy Danchgani Dist. Satara

Submitted to NAAC

By
Dr. Arjun Shivaji Wagh
Assistant Professor and Organizing Secretary

UG/DG
Department of Geography



# International Advisory Committee Prof. P. G. Saplarahi - (Ind Saench) s. Vyaling Prof. So. Salhabry University Prof. So. Salhabry University Prof. B. C. Voldya JRU, New Dolhi, India Dr. Vinodourna Ehardwaj, Rajaslan Prof. Raymane, Bengaloro University Brogaloro Dr. Ambadia Sahara, Mambadi University Dr. Hemista Patel, Pune University Dr. Hemista Patel, Pune University Dr. Hemista Patel, Pune University Dr. Dr. S. Patel, Karade Prin. Dr. S. J. Patel, Karade Prin. Dr. S. Dr. Short, Rohapur Dr. S. S. Patel, Karade Dr. S. S. Patel, Pune Dr. S. S. Patel, Pune Dr. N. S. Sawatt, Principal P. C. College, Goa Dr. S. D. Ghodko, S. P. College, Pune Dr. A. S. Patel, Co-ordinate Er. D. S. Shivaji University Dr. H. W. Karandes, P.W.P. College, Kavatemahankal Dr. K. A. Mall, H.O. Rajarmania Dr. K. A.