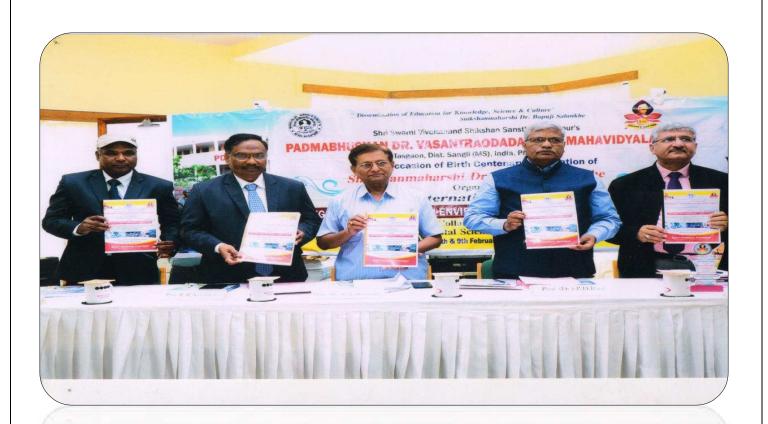

### PADMABHUSHAN DR. VASANTRAODADA PATIL MAHAVIDYALAYA

TASGAON, Dist. Sangli, Pin 416 312 \* STD: 02346- 250 665, 250 575 FAX: 250575

• Affiliated to Shivaji University, Kolhapur e

ISO - 9001:2015

E-mail:san.pdvpm.tas@gmail.com Website: www.pdvpmtasgaon.edu.in

### महाविद्यालय विकास समिती बैठक

महाविद्यालयाच्या महाविद्यालयीन विकास समिती (CDC) ची बैठक मंगळवार दि.३१/१२/२०१९ रोजी सकाळी ११.०० वा. मा. कार्याध्यक्षांचे अध्यक्षतेखाली मा. प्राचार्यांचे दालनात आयोजित केली आहे. बैठकीसमोरील विषय खालीलप्रमाणे:-