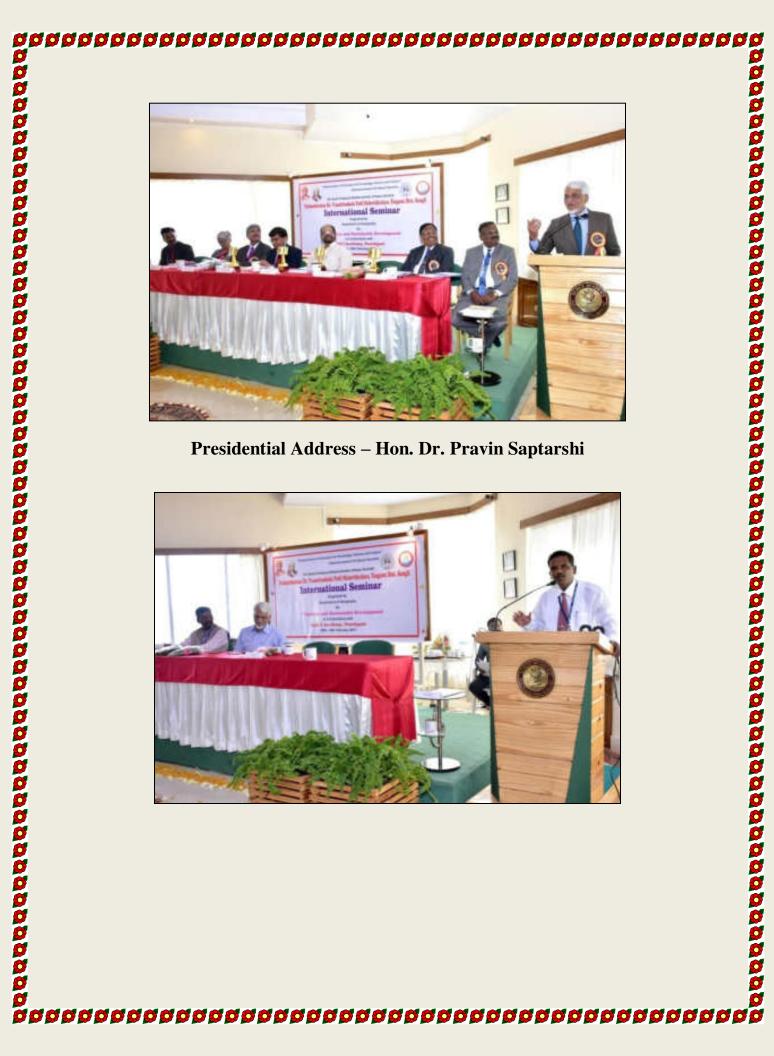

oj.k laj{k.kklkBh<br>lk;kZoj.kh; vfHko`Rrh o<br>KkukRed ikrGhpk vH;kl | izk- Jh- ltsZjko<br>'ka- ikVhy             |               |
|                    | 22 | vkMokVsps ,sfrgkfld i;ZVu<br>LFkG & rGchM ] rk- djkM-                     | izk- ,l- ts- ldV<br>MkW- ,l- ch-<br>>ksMxs |               |
|                    | 23 | The Importance of English Language in the Tourism                         | Dr. D.B. Thorbole                          |               |
| 3:30 pm to 03:45pm |    | Tea Break                                                                 |                                            | Baha'I Bhavai |
| 3:45 pm to 4:30pm  |    | Valedictory Functi                                                        | on                                         | Baha'I Bhavai |































Report

Shri Swami Vivekanand Shikshan Santha, Kolhapur, Padmabhushan Dr. Vasantraodada Patil Mahavidyalaya, Tasgaon, Dist. Sangli, Two days International Seminar on tourism And Sustainable Development 09th 20th February 2016 organized by department of Geography collaboration with Baha I' Academy Panchagani on 9th and 10th February 2017at World famous hill station Baha I' acedamy, Panchgani Dist. Satara. Under the superior guidance of Hon. Prin. Dr. R. R. Kumbhar, Convener Dr. B. T. Kanase, Coordinators Mr. P.R. Jadhav "Ms. S. S. Kale and Organizing Secretary Dr. Arjun Wagh.

Day One 09/02/2017 Inauguration Function

• Welcome and Introduction- Prin. Dr. R.R. Kumbhar.

• Chief Guest- Hon. Prin. Abhaykumar Salunkhe, Chairman, Shri Swami Vivekanand Shikshan Sanstha, K