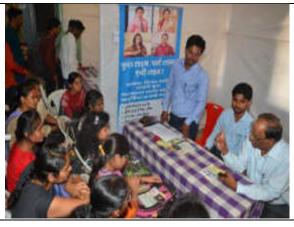

### महाविद्यालय विकास समिती बैठक

महाविद्यालयाच्या महाविद्यालयीन विकास समिती (CDC) ची बैठक मंगळवार दि.३१/१२/२०१९ रोजी सकाळी ११.०० वा. मा. कार्याध्यक्षांचे अध्यक्षतेखाली मा. प्राचार्यांचे दालनात आयोजित केली आहे. बैठकीसमोरील विषय खालीलप्रमाणे:-

- मागील सभेचे इतिवृत्त वाचुन कायम करणे.
- २) महाविद्यालयात Common facility centre उभारणे.
- ३) नॅक मुल्यांकन दृष्टीने किमान ४ वर्ग स्मार्ट क्लासरुम बनविणे.
- ४) नॅक मुल्यांकनाच्या दृष्टीने पालक मेळाव्याचे आयोजन करणे.
- पहाविद्यालयाच्या विविध विभागामध्ये सुरु केलेल्या सर्टीफिकेट कोर्सना मंजुरी देणे.
- ६) विद्युत वाहिनी व खांब यांचे स्थलांतर करणे.
- ७) महाविद्यालयात सर्वसोयीनियुक्त सभागृह तयार करणे.
- ८) बी.कॉम.भाग-३ दूसरी तुकडी व एम.एस्सी. प्राणीशास्त्र या अभ्यासक्रमांची विद्यापीटास मागणी करणे.
- ९) आयत्या वेळेत येणाऱ्या विषयावर चर्चा करणे.