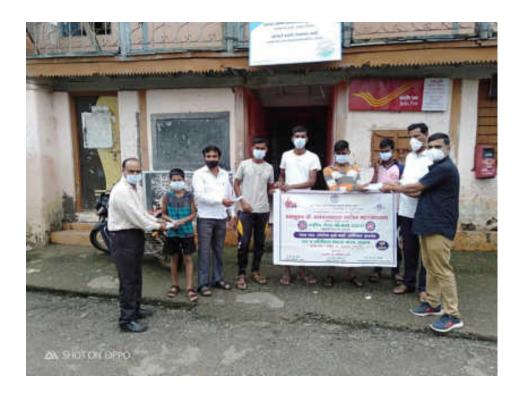

.) S. K. Khabade, Shri J. A. Yadhav, NAAC Coordinator Dr. Alka Inamdar & NSS (PO) Dr. P. B. Teli, Dr. Amol Sonwale & College Staff



N95 Mask Distributed to Police staff By Dr. P. B. Teli & Dr. Amol Sonwale



**Mask Distribution to Petrol Customer** 



Mask Distribution to Hotel Worker (Patil -Tea)



N95 Mask Distributed to Senior Citizens of Vasumbe Village by Dy. Sarpanch



N95 Distributed to Vegetable Seller By Dr. Amol Sonwale & Dr. P. B. Teli



**N95 Mask Distributed to College Security** 



N95 Mask to Petrol Customer



Surgical Mask Distributed to Boys By Prof. (Dr.) S. K. Khade & Dr. P. B. Teli, Mr. Sakhare & anna Bagal



N95 Mask Distributed To Vasumbe Gram Panchayat Office Staff By Dy. Sarpanch Mane & NSS-PO Dr. P. B. Teli with NSS PO-Dr. Amol Sonwale & S. R. Ghogare





Mask Distributed to Boys of Vasumbhe Village By Dy. Sarpanch Mr. Mane, NSS (PO) Dr. P. B. Teli, Dr. Amol Sonwale & S. R. Ghogare



On behalf of the National Service Scheme (N.S.S.) under the Shivaji University, Kolhapur "My Village Corona Free Village" Awarded Compaign the Principal of the P. D.V.P. Mahavidyalaya Dr. Milind S. Hujare distributed N95 & Surgical Masks to Shivpratap Hotel workers, Shivpratap Mall Workers, Petrol Pump Workers, Senior Citizens of Vasumbhe Village, Vasumbhe Gram Pachayat Office Employes, Boys, Children, Vegetable seller & College Security guard as well as Police officer and their staff.

Speaking on the occasion of Mask distribution, **Principal (Dr.) Milind Hujare** said the chain of corona, senior citizens, B.P. patients, Sugar patients, Heart patients & as