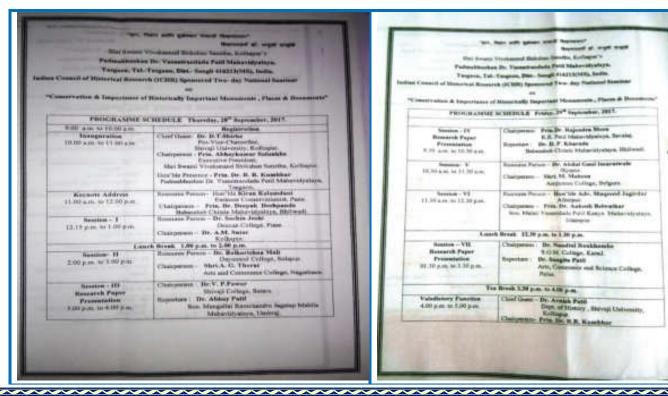

5 line spe-For Merchi Language: Mr-Word, Kristi Dev 055 Front 18 with Double line Spacing The abstract and fulf-length papers and counter of the bank slop should be sent to fullowing: To Admir to an influency of great year.

Registration is competitively for Publication of the research papers.

Refunction of full papers is computative.

Selected research papers will be published in the aperial issue of 185% Journal with high impact factor (4.7a).

Teachers and Professionals, Rs. 600. Studious: Rs. 2006. Account Holder: Principal, Padmablinshim Dr. Vasantusodada Patil Malaberdysabya, Tangaon Yamo of the Bunk. Bank of Maharenhim, Tangabin AC No.60007386037. IPSC Code - MARIS 0000232, MICH Code - 418014 VIZ

#### **Guest Invitation and Appreciation letters**





#### **Programme Schedule**





#### ICHR, New Delhi Sponsored Two Day National Seminar on

#### 'Conservation and Importance of Historically Important Monuments, **Places and Documents'**

## Organized by

Department of History
Date- 28<sup>th</sup> & 29<sup>th</sup> September 2017.

**List of the Participants** 

| Gender Gender |                                  |     |                                      |  |  |
|---------------|----------------------------------|-----|--------------------------------------|--|--|
| Sr. No.       | Name of the Participants         | M/F | Institutional Address                |  |  |
| 1.            | Mr. Choudhari P.J.               | M   | R.R. College, Jath                   |  |  |
| 2.            | Dr. Sarwalkar Priyanka Prakash   | F   | N.D. Patil Night College, Sangli