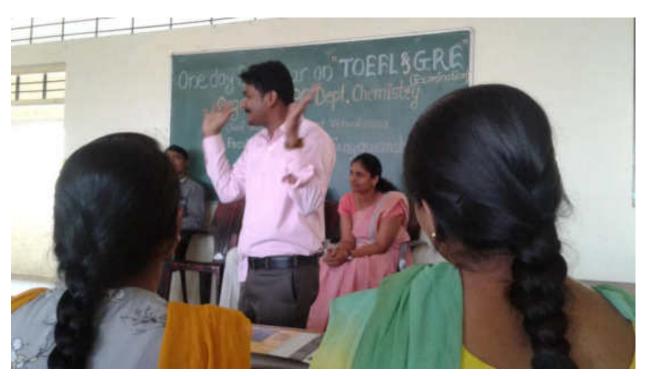

y were participated.

### **Description about the program:**

**Prof. V. D. Suryawanshi** delivered thoughts on importance of TOEFL and GRE.

Chief guest**Mr. NishitVishwkarma spoke about** TOEFL, GRE, communication skill and personality development. The program was anchored by Mr. S. K. Shindeand Ms. M. U. Patildelivered vote of thanks.

Entire program was coordinated with the support of Principal Dr. R.R. Kumbhar and faculty of Chemistry Department.

### Feedback:

All PG students expressed their gratitude to staff of Chemistry Department, PDVP College, Tasgaon.

### **Future perspective:**

The Department of Chemistry locking forward to organize future course ontraining on TOEFL and GRE.

Report Submitted by: Prof Dr. V. D. Suryawanshi

**Department: Chemistry** 

# **Photographs:**









### List of Students

| 20 N N