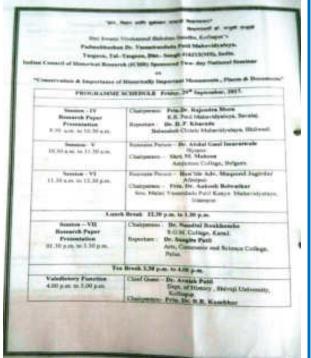

line spe-For Merchi Language: Mr-Word, Kristi Dev 055 Front 18 with Double line Spacing The abstract and fulf-length papers and counter of the bank slop should be sent to fullowing: To Admir to an influency of great year.

Registration is competitively for Publication of the research papers.

Refunction of full papers is computative.

Selected research papers will be published in the aperial issue of 185% Journal with high impact factor (4.7a).

Teachers and Professionals, Rs. 600. Studious: Rs. 2006. Account Holder: Principal, Padmablinshim Dr. Vasantusodada Patil Malaberdysabya, Tangaon Yamo of the Bunk. Bank of Maharenhim, Tangabin AC No.60007386037. IPSC Code - MARIS 0000232, MICH Code - 418014 VIZ

#### **Guest Invitation and Appreciation letters**





#### **Programme Schedule**





#### ICHR, New Delhi Sponsored Two Day National Seminar on

#### 'Conservation and Importance of Historically Important Monuments, **Places and Documents'**

## Organized by

Department of History
Date- 28<sup>th</sup> & 29<sup>th</sup> September 2017.

**List of the Participants** 

| Gender Gender |                                  |     |                                      |  |  |
|---------------|----------------------------------|-----|--------------------------------------|--|--|
| Sr. No.       | Name of the Participants         | M/F | Institutional Address                |  |  |
| 1.            | Mr. Choudhari P.J.               | M   | R.R. College, Jath                   |  |  |
| 2.            | Dr. Sarwalkar Priyanka Prakash   | F   | N.D. Patil Night College, Sangli     |