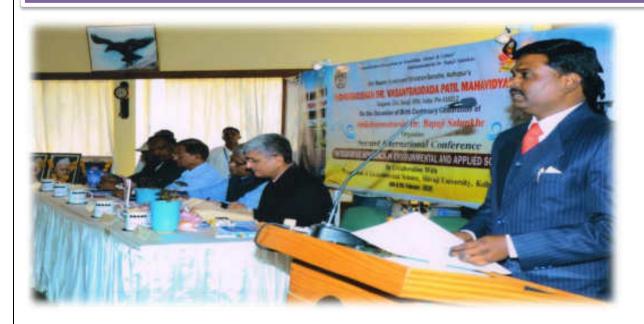

### PADMABHUSHAN DR. VASANTRAODADA PATIL MAHAVIDYALAYA

TASGAON, Dist. Sangli, Pin 416 312 \* STD: 02346- 250 665, 250 575 FAX: 250575

• Affiliated to Shivaji University, Kolhapur e

ISO - 9001:2015

E-mail:san.pdvpm.tas@gmail.com Website: www.pdvpmtasgaon.edu.in

### महाविद्यालय विकास समिती बैठक

महाविद्यालयाच्या महाविद्यालयीन विकास समिती (CDC) ची बैठक मंगळवार दि.३१/१२/२०१९ रोजी सकाळी ११.०० वा. मा. कार्याध्यक्षांचे अध्यक्षतेखाली मा. प्राचार्यांचे दालनात आयोजित केली आहे. बैठकीसमोरील विषय खालीलप्रमाणे:-