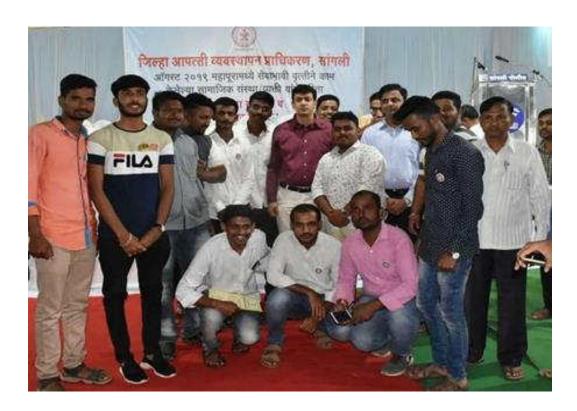

ere flood affected Sangli and neighboring villages along the bank of the river Krishna. This flood caused huge destruction, impacting the lives, infrastructure and conditions of residents.

After the calamity, the institute's 'National Service Scheme', in Center for Disaster Management, Collector Office, Sangli organized a 'Cleanliness Programme' in the Sangli and Bhilwadi village.



NSS Volunteers in the Center for Disaster Management, Collector Office, Sangli



NSS Volunteers in the Center for Disaster Management, Collector Office, Sangli



NSS Volunteers along with flood Victims



NSS Volunteers packed mineral water bottles and then distributed to flood victims

There were 5 teams made out of these volunteers who visited the different areas around Sangli City and Bhilwadi village.



NSS Volunteers along with Dr. Abhijeet Chaudhari, District Collector, Sangli



Group Photo of NSS volunteers with Dr. Abhijeet Chaudhari, District Collector, Sangli after successful work done in flood campaign



Appreciations Letter Of District Collector, Center for Disaster Management, Collector Office, Sangli

## Attendance

|                                         | WEST TENY