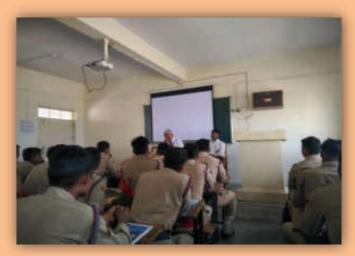

dnesday,<br>21/08/2021 | 11.00 to<br>1.00 | Lt.P.A.Savant,<br>(ANO,16Mah/BN/NCC/Sangli)           | Preparation for Police<br>Services           |
| 4.     | Thursday, 22/08/2019     | 03.00 to 06.00   | Hav. Baburao Pawar<br>(PI Staff, 16Mah/BN/NCC/Sangli) | Practical                                    |
| 5.     | Friday,<br>23/08/2019    | 11.00 to<br>1.00 | Lt.Dr. V.D.Kumbhar<br>(ANO,16Mah/BN/NCC/Sangli)       | Preparation for Civil<br>Services            |
| 6.     | Saturday, 24/08/2019     | 03.00 to 06.00   | Hav. Anurag Savant<br>16Mah/BN/NCC/Sangli)            | Practical                                    |

### **DAY FIRST- MONDAY, 19/08/2019.**

Lt. Dr. Vinodkumar Kumbhar have given introduction of this one week workshop. He also mentioned about objectives of this workshop.



Dr. Milind S. Hujare sir, (Principal, PDVP Mahavidyalaya, Tasgaon) has Inaugurated the programme and briefly introduced about the development of college and NCC Unit. He also motivated to the students for hard work about their career.

(Rt.) Col. Shivaji Ghadage has giver brief guidance to the students as a Resource Person on 'Preparation for Army, Navy, Air force, Police, Civil Services and Other Services' from 19/08/2019 to 24/08/2019. He covered an all syllabus related to the all exams of Army, Navy, Air force, Police, Civil Services and Other Services'.

Lt.Dr.V.D.Kumbhar covered vote of thanks of first day of this workshop.



### DAY SECOND-TUESDAY, 20/08/2019.

Sub. Chisturaj S. (16 MAH/BN/NCC/Sangli) has taken a charge of second day as an Instructor in this workshop on Tuesday, 2