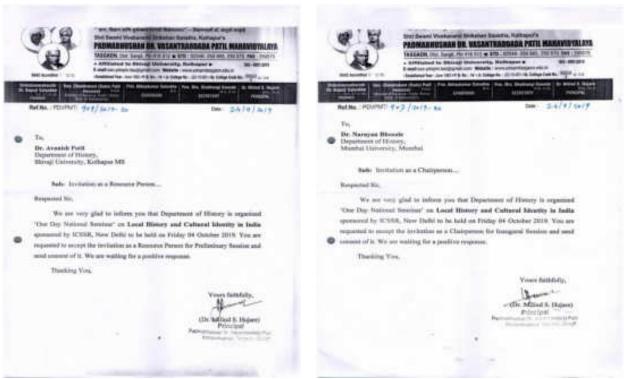

be ladd on Friday 84th Occulos 2015, in our

it was easily a spinored presentation which expected to recently, All the evolute and according appreciated and got benefited from your shore on the

Thanking tree

Principal Principal



Mr. Manning Kenrilehar Diverse, Ming hims Raesbullon Macelet, Ming, Diet-Bengl. 545

Sales Territorios as a Resource Person....

Respected Sir.

We are very glad to inform you that Department of History is required 'One Day National Seminar' on Local History and Cultural Identity in India opromesol by 3CNSE, New Debit as he held so Friday 64 Genoter 2019. You are requested to accept the ignitiation so a Bancarian Parson for Valedictory Session and and spears of it. We are waiting for a positive response.

Blacking Yes.

free (IN MINES PRINT)

Youry Salbdally.



**Guest Invitation and Appreciation letters** 



**Seminar Work distribution Committee** 

## ICSSR, New Delhi Sponsored One Day National Seminar on

## 'Local History and Cultural Identity in India'

## Organized by Department of History

Date- 04October 2019

## **Programme Schedule**

| Time                                      | <b>Details of Programme</b>     |                                                                                                   |
|-------------------------------------------|---------------------------------|---------------------------------------------------------------------------------------------------|
| 9:30 am to 10:00 am                       | Registration &Breakfast         |