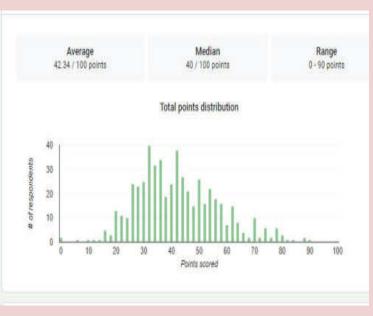

pm to 7.00 pm. 3)The product of two relatively prime numbers is \$183. What is their HCF?

3

13

7

1

4) 6 bells commence tolking together and tolk of intervals are 2 seconds, 4 seconds, 6 seconds, 8 seconds, 10 seconds and 12 seconds respectively. In one hour, how many times do they together?

16

31

30

15

(Questions 44 to 45) Study the following pie diagram carefully to answer these questions.

A Printing time A P

(Questions 46 to 50) Study the following graph carefully to answer these questions

46) What is the respective ratio of total number of people applying for LiG, MiG and HiG flats in all the cities together?

24.21.19

8.26

71.63.57

Total No. of Participants:- 538

Female :- 302

Male:- 236

Quiz Result:-

# Quiz Link:

#### Feedback link:



# **Result Displayed:**





#### E-Certificate:









Department of Mathematics, Prof. P. V. Patil.











"Dissemination of Education for Knowledge, Science and Culture"

-Shikshanmaharashi Dr. BapujiSalunkhe

Shri Swami Vivekananda Shikshan Sanstha, Kolhapur. Padmabhushan Dr. Vasantraodada Patil Mahavidyalaya, Tasgaon

# Padmabhushan Dr. Vasantraodada Patil Mahavidyalaya, Tasgaon



One week workshop

on

PREPARATION FOR ARMY, NAVY, AIR
FORCE, POLICE, CIVIL SERVICES AND OTHER
SERVICES'
2020-21



(Monday, 04/01/2021 to Saturday, 09/01/2021)

Lt. Dr. V.D.Kumbhar

**Dr.Milind S.Hujare** 

**Co-ordinator** 

**Principal** 



#### **REPORT**



NCC Unit, PDVP Mahavidyalaya, Tasgaon had

organized a 'One Week online Workshop on 'PREPARATION FOR ARMY, NAVY, AIR FORCE, POLICE, CIVIL SERVICES AND OTHER SERVICES'