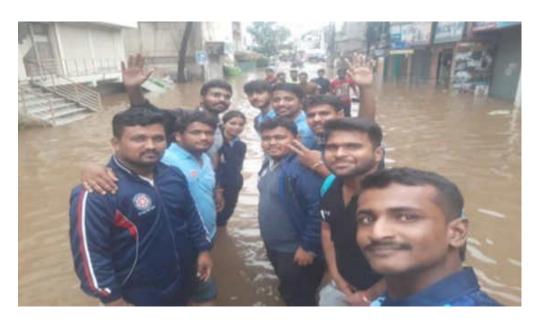

DRF and NSS Volunteers in a rescue operation in Sangli City



NDRF and NSS Volunteers in a Rescue operation in Sangli City, along with Mr. Suhel Sharma (IPS), SP, Sangli

It was in late July, when due to unusually high rainfall during monsoon, a severe flood affected Sangli and neighboring villages along the bank of the river Krishna. This flood caused huge destruction, impacting the lives, infrastructure and conditions of residents.

After the calamity, the institute's 'National Service Scheme', in Center for Disaster Management, Collector Office, Sangli organized a 'Cleanliness Programme' in the Sangli and Bhilwadi village.



NSS Volunteers in the Center for Disaster Management, Collector Office, Sangli



NSS Volunteers in the Center for Disaster Management, Collector Office, Sangli



NSS Volunteers along with flood Victims



NSS Volunteers packed mineral water bottles and then distributed to flood victims

There were 5 teams made out of these volunteers who visited the different areas around Sangli City and Bhilwadi village.



NSS Volunteers along with Dr. Abhijeet Chaudhari, District Collector, Sangli



Group Photo of NSS volunteers with Dr. Abhijeet Chaudhari, District Collector, Sangli after successful work done in flood campaign



Appreciations Letter Of District Collector, Center for Disaster Management, Collector Office, Sangli

## Attendance

|                                         | WEST TENY