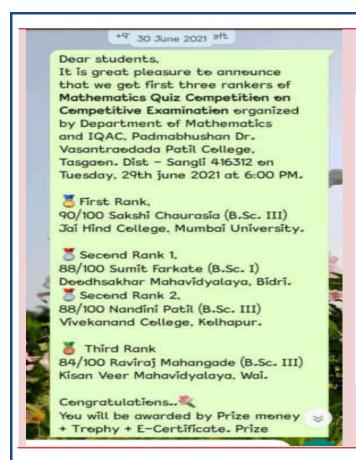

00 pm to 7.00 pm. 3)The product of two relatively prime numbers is \$183. What is their HCF?

3

13

7

1

4) 6 bells commence tolking together and tolk of intervals are 2 seconds, 4 seconds, 6 seconds, 8 seconds, 10 seconds and 12 seconds respectively. In one hour, how many times do they together?

16

31

30

15

(Questions 44 to 45) Study the following pie diagram carefully to answer these questions.

A Printing time A P

(Questions 46 to 50) Study the following graph carefully to answer these questions

46) What is the respective ratio of total number of people applying for LiG, MiG and HiG flats in all the cities together?

24.21.19

8.26

71.63.57

Total No. of Participants:- 538

Female :- 302

Male:- 236

Quiz Result:-

# Quiz Link:

#### Feedback link:



# **Result Displayed:**





#### E-Certificate:









Department of Mathematics, Prof. P. V. Patil.











"Dissemination of Education for Knowledge, Science and Culture"

-Shikshanmaharashi Dr. BapujiSalunkhe

Shri Swami Vivekananda Shikshan Sanstha, Kolhapur. Padmabhushan Dr. Vasantraodada Patil Mahavidyalaya, Tasgaon

# Padmabhushan Dr. Vasantraodada Patil Mahavidyalaya, Tasgaon



One week workshop

on

PREPARATION FOR ARMY, NAVY, AIR
FORCE, POLICE, CIVIL SERVICES AND OTHER
SERVICES'
2020-21



(Monday, 04/01/2021 to Saturday, 09/01/2021)

Lt. Dr. V.D.Kumbhar

**Dr.Milind S.Hujare** 

**Co-ordinator** 

**Principal** 



#### **REPORT**



NCC Unit, PDVP Mahavidyalaya, Tasgaon had

organized a 'One Week online Workshop on 'PREPARATION FOR ARMY, NAVY, AIR FORCE, POLICE, CIVIL SERVICES AND OTHER SERVICES