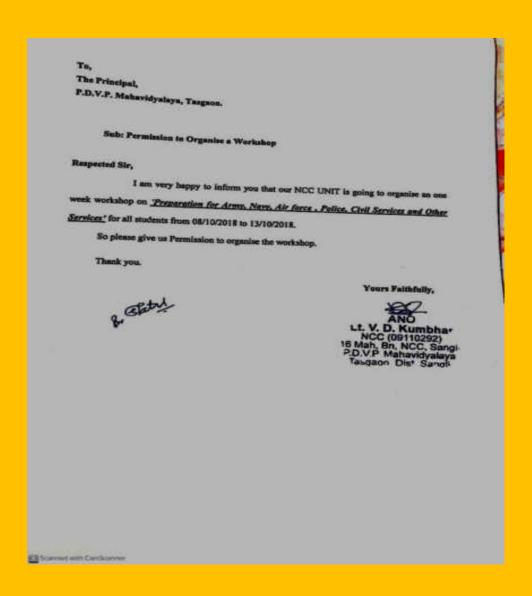

UNIT,P.D.V.P.Mahavidyalaya, Tasgaon) has has guided to the students as a Resource Person in this workshop on Thursaday, 12/10/2018 at. 11.00 am to 1.00 pm. On for 'Preparation for enrolment in Civil Services. He covered all



syllabus related to the Preparation

for enrolment in Civil Services. Dr. Wagh conveyed vote of thanks.

Hav. Savant (16 MAH/BN/NCC/Sangli.) has taken charge of sixth day of workshop as an instructor on Saturday, 13/10/2018. He guided to the students on 'Preparation for Practical exam/ Ground Activities of enrolment in Civil Services. Lt..V.D.Kumbhar covered vote of thanks of this workshop.

NCC cadets made sincere efforts for the event.

### **Gender Report**

| MALE | FEMALE | TOTAL |
|------|--------|-------|
| 35   | 17     | 52    |

### **Permission Letter**



### LIST OF PARTICIPANTS

| Sr.No | Name                       | Village          |
|-------|----------------------------|------------------|
| 1     | DESHMUKH AKASH MANOJ       | TASGAON          |
| 2     | MANE RAVASO HINDURAO       | TASGAON          |
| 3     | MULLA MUSTFA MAHAMDHANIF   | TASGAON          |
| 4     | PATIL KISHOR VISHNU        | TASGAON          |
| 5     | PATIL NILESH EKNATH        | TASGAON          |
| 6     | PHALKE AKASH HANMANT       | TASGAON          |
| 7     | SURYAVANSHI SHUBHAM SURESH | TASGAON          |
| 8     | WAGHMARE SUJIT BAJARANG    | TASGAON          |
| 9     | WAVARE MOHIT BIRBAL        | TASGAON          |
| 10    | PATIL SOURABH RAGHUNATH    | KAVATHE MAHANKAL |
| 11    | CHOUGULE MAYURI MAHESH     | TASGAON          |
| 12    | DESAI AN