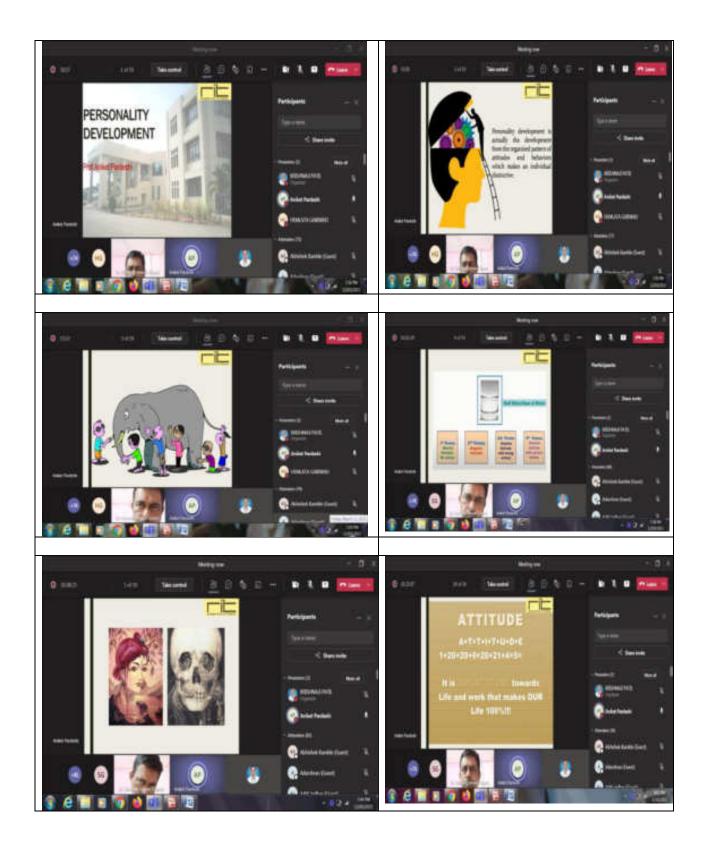

|
| 15 March 2021 | 7:55 to 8.00 pm  | Vote of Thanks                                      | Miss Aditi Jadhav<br>Student Representative<br>B. Sc. III, Physics                 |

Prof. Krishnaji Patil Coordinator

Dr. Jeevan S. Ghodake Convener

Prof. (Dr.) Suresh S. Patil Dr. Milind S. Hujare IQAC-Director

Principal

• Information and Schedule broacher about webinar notified on WhatsApp group.











• Broucher of the webinar



#### • Webinar Photo

Inauguration function



| Day 1   | 12/03/2021              |  |
|---------|-------------------------|--|
| Subject | Personality Development |  |

#### **Prof Aniket Paradeshi**

Training and Placement Officer, MBA Dept. RIT Islampur

• Day 1: webinar link and feedback link shared on WhatsApp group







| Day 2           | 13/03/2021                                                             |
|-----------------|------------------------------------------------------------------------|
| Subject         | How to Get Good Job Opportunities                                      |
| Resource Person | Prof Krishnaji Patil<br>Assistant Professor,<br>MBA Dept. RIT Islampur |

Day 2: webinar link and feedback link shared on WhatsApp group

















| Day 3           | 14/03/2021                                                    |
|-----------------|---------------------------------------------------------------|
| Subject         | Skills Required to Get Good Job Opportunities                 |
| Resource Person | Prof Madhav Tilve Assistant Professor, MBA Dept. RIT Islampur |

• Day 3: