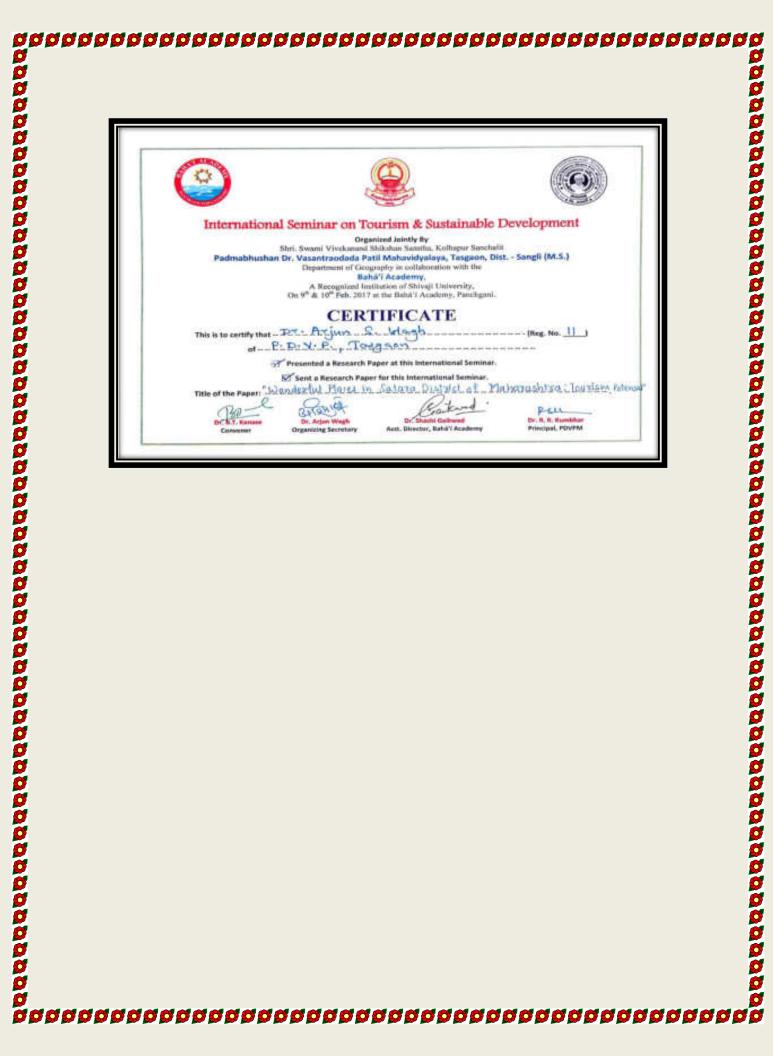

>lk;kZoj.kh; vfHko`Rrh o<br>KkukRed ikrGhpk vH;kl | izk- Jh- ltsZjko<br>'ka- ikVhy             |               |
|                    | 22 | vkMokVsps ,sfrgkfld i;ZVu<br>LFkG & rGchM ] rk- djkM-                     | izk- ,l- ts- ldV<br>MkW- ,l- ch-<br>>ksMxs |               |
|                    | 23 | The Importance of English Language in the Tourism                         | Dr. D.B. Thorbole                          |               |
| 3:30 pm to 03:45pm |    | Tea Break                                                                 |                                            | Baha'I Bhavai |
| 3:45 pm to 4:30pm  |    | Valedictory Functi                                                        | on                                         | Baha'I Bhavai |































Report

Shri Swami Vivekanand Shikshan Santha, Kolhapur, Padmabhushan Dr. Vasantraodada Patil Mahavidyalaya, Tasgaon, Dist. Sangli, Two days International Seminar on tourism And Sustainable Development 09th 20th February 2016 organized by department of Geography collaboration with Baha I' Academy Panchagani on 9th and 10th February 2017at World famous hill station Baha I' acedamy, Panchgani Dist. Satara. Under the superior guidance of Hon. Prin. Dr. R. R. Kumbhar, Convener Dr. B. T. Kanase, Coordinators Mr. P.R. Jadhav "Ms. S. S. Kale and Organizing Secretary Dr. Arjun Wagh.

Day One 09/02/2017 Inauguration Function

• Welcome and Introduction- Prin. Dr. R.R. Kumbhar.

• Chief Guest- Hon. Prin. Abhaykumar Salunkhe, Chairman, Shri Swami Vivekanand Shikshan Sanstha, Kolhapur

• Auspiciou