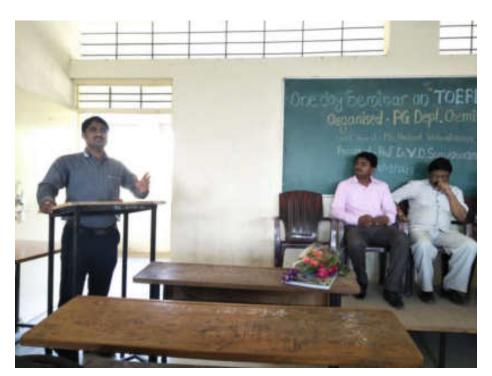

were participated.

### **Description about the program:**

**Prof. V. D. Suryawanshi** delivered thoughts on importance of TOEFL and GRE.

Chief guest**Mr. NishitVishwkarma spoke about** TOEFL, GRE, communication skill and personality development. The program was anchored by Mr. S. K. Shindeand Ms. M. U. Patildelivered vote of thanks.

Entire program was coordinated with the support of Principal Dr. R.R. Kumbhar and faculty of Chemistry Department.

### Feedback:

All PG students expressed their gratitude to staff of Chemistry Department, PDVP College, Tasgaon.

### **Future perspective:**

The Department of Chemistry locking forward to organize future course ontraining on TOEFL and GRE.

Report Submitted by: Prof Dr. V. D. Suryawanshi

**Department: Chemistry** 

# **Photographs:**









### List of Students

| 20 N N