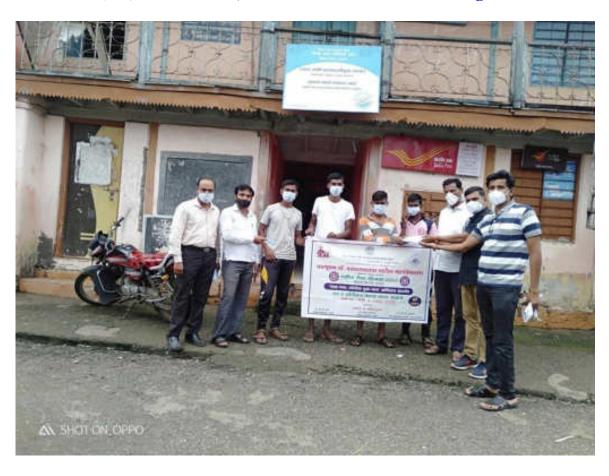

N95 Mask Distributed to Police staff By Dr. P. B. Teli & Dr. Amol Sonwale



**Mask Distribution to Petrol Customer** 



Mask Distribution to Hotel Worker (Patil -Tea)



N95 Mask Distributed to Senior Citizens of Vasumbe Village by Dy. Sarpanch



N95 Distributed to Vegetable Seller By Dr. Amol Sonwale & Dr. P. B. Teli



**N95 Mask Distributed to College Security** 



N95 Mask to Petrol Customer



Surgical Mask Distributed to Boys By Prof. (Dr.) S. K. Khade & Dr. P. B. Teli, Mr. Sakhare & anna Bagal



N95 Mask Distributed To Vasumbe Gram Panchayat Office Staff By Dy. Sarpanch Mane & NSS-PO Dr. P. B. Teli with NSS PO-Dr. Amol Sonwale & S. R. Ghogare





Mask Distributed to Boys of Vasumbhe Village By Dy. Sarpanch Mr. Mane, NSS (PO) Dr. P. B. Teli, Dr. Amol Sonwale & S. R. Ghogare



On behalf of the National Service Scheme (N.S.S.) under the Shivaji University, Kolhapur "My Village Corona Free Village" Awarded Compaign the Principal of the P. D.V.P. Mahavidyalaya Dr. Milind S. Hujare distributed N95 & Surgical Masks to Shivpratap Hotel workers, Shivpratap Mall Workers, Petrol Pump Workers, Senior Citizens of Vasumbhe Village, Vasumbhe Gram Pachayat Office Employes, Boys, Children, Vegetable seller & College Security guard as well as Police officer and their staff.

Speaking on the occasion of Mask distribution, **Principal (Dr.) Milind Hujare** said the chain of corona, senior citizens, B.P. patients, Sugar patients, Heart patients & asthma patients should leave their homes only if they need. Use masks and sanitizers regularly. To avoid crowded places gave such a fu