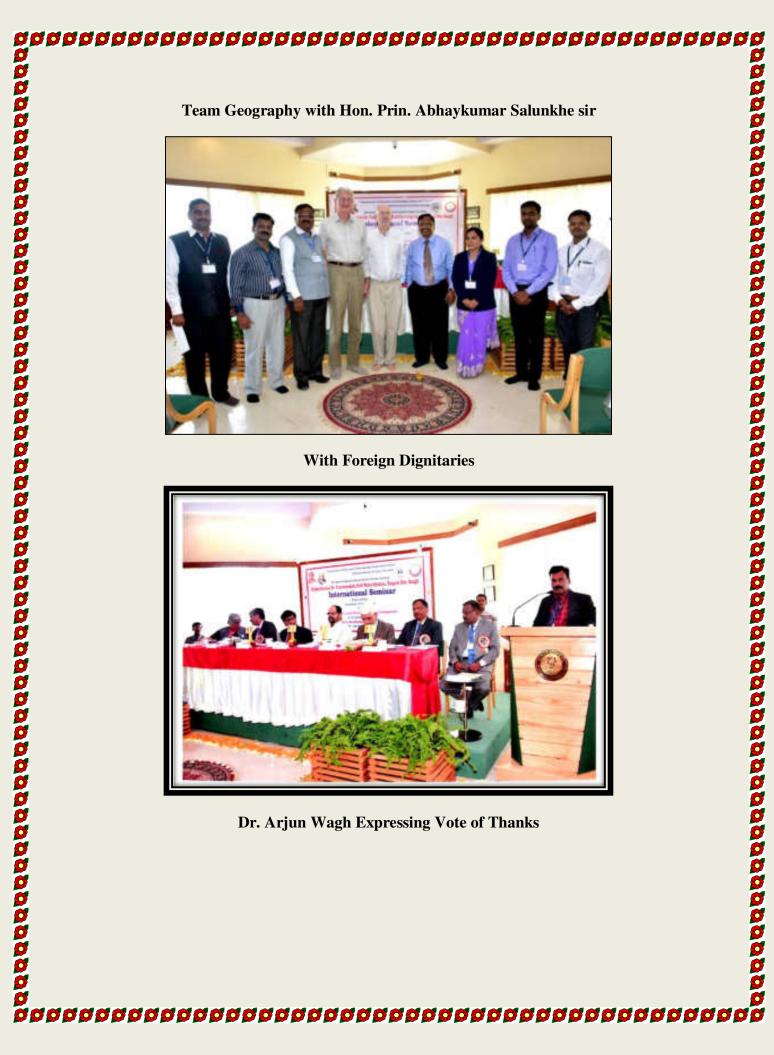

kBh<br>lk;kZoj.kh; vfHko`Rrh o<br>KkukRed ikrGhpk vH;kl | izk- Jh- ltsZjko<br>'ka- ikVhy             |               |
|                    | 22 | vkMokVsps ,sfrgkfld i;ZVu<br>LFkG & rGchM ] rk- djkM-                     | izk- ,l- ts- ldV<br>MkW- ,l- ch-<br>>ksMxs |               |
|                    | 23 | The Importance of English Language in the Tourism                         | Dr. D.B. Thorbole                          |               |
| 3:30 pm to 03:45pm |    | Tea Break                                                                 |                                            | Baha'I Bhavai |
| 3:45 pm to 4:30pm  |    | Valedictory Functi                                                        | on                                         | Baha'I Bhavai |































Report

Shri Swami Vivekanand Shikshan Santha, Kolhapur, Padmabhushan Dr. Vasantraodada Patil Mahavidyalaya, Tasgaon, Dist. Sangli, Two days International Seminar on tourism And Sustainable Development 09th 20th February 2016 organized by department of Geography collaboration with Baha I' Academy Panchagani on 9th and 10th February 2017at World famous hill station Baha I' acedamy, Panchgani Dist. Satara. Under the superior guidance of Hon. Prin. Dr. R. R. Kumbhar, Convener Dr. B. T. Kanase, Coordinators Mr. P.R. Jadhav "Ms. S. S. Kale and Organizing Secretary Dr. Arjun Wagh.

Day One 09/02/2017 Inauguration Function

• Welcome and Introduction- Prin. Dr. R.R. Kumbhar.

• Chief Guest- Hon. Prin. Abhaykumar Salunkhe, Chairman, Shri Swami Vivekanand Shikshan Sanstha, Kolhapur

• Aus