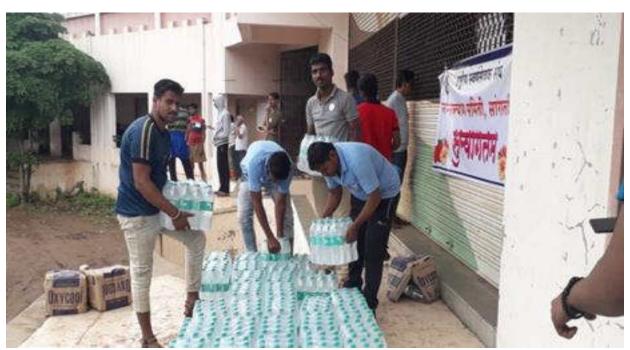

n in Sangli City



NDRF and NSS Volunteers in a Rescue operation in Sangli City, along with Mr. Suhel Sharma (IPS), SP, Sangli

It was in late July, when due to unusually high rainfall during monsoon, a severe flood affected Sangli and neighboring villages along the bank of the river Krishna. This flood caused huge destruction, impacting the lives, infrastructure and conditions of residents.

After the calamity, the institute's 'National Service Scheme', in Center for Disaster Management, Collector Office, Sangli organized a 'Cleanliness Programme' in the Sangli and Bhilwadi village.



NSS Volunteers in the Center for Disaster Management, Collector Office, Sangli



NSS Volunteers in the Center for Disaster Management, Collector Office, Sangli



NSS Volunteers along with flood Victims



NSS Volunteers packed mineral water bottles and then distributed to flood victims

There were 5 teams made out of these volunteers who visited the different areas around Sangli City and Bhilwadi village.



NSS Volunteers along with Dr. Abhijeet Chaudhari, District Collector, Sangli



Group Photo of NSS volunteers with Dr. Abhijeet Chaudhari, District Collector, Sangli after successful work done in flood campaign



Appreciations Letter Of District Collector, Center for Disaster Management, Collector Office, Sangli

## Attendance

|                                         | WEST TENY