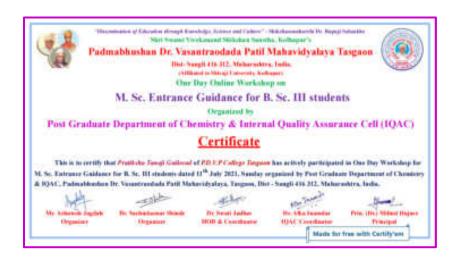

### महाविद्यालय विकास समिती बैठक

महाविद्यालयाच्या महाविद्यालयीन विकास समिती (CDC) ची बैठक मंगळवार दि.३१/१२/२०१९ रोजी सकाळी ११.०० वा. मा. कार्याध्यक्षांचे अध्यक्षतेखाली मा. प्राचार्यांचे दालनात आयोजित केली आहे. बैठकीसमोरील विषय खालीलप्रमाणे:-

- मागील सभेचे इतिवृत्त वाचुन कायम करणे.
- २) महाविद्यालयात Common facility centre उभारणे.
- ३) नॅक मुल्यांकन दृष्टीने किमान ४ वर्ग स्मार्ट क्लासरुम बनविणे.
- ४) नॅक मुल्यांकनाच्या दृष्टीने पालक मेळाव्याचे आयोजन करणे.
- पहाविद्यालयाच्या विविध विभागामध्ये सुरु केलेल्या सर्टीफिकेट कोर्सना मंजुरी देणे.
- ६) विद्युत वाहिनी व खांब यांचे स्थलांतर करणे.
- ७) महाविद्यालयात सर्वसोयीनियुक्त सभागृह तयार करणे.
- ८) बी.कॉम.भाग-३ दूसरी तुकडी व एम.एस्सी. प्राणीशास्त्र या अभ्यासक्रमांची विद्यापीटास मागणी करणे.
- ९) आयत्या वेळेत येणाऱ्या विषयावर चर्चा करणे.