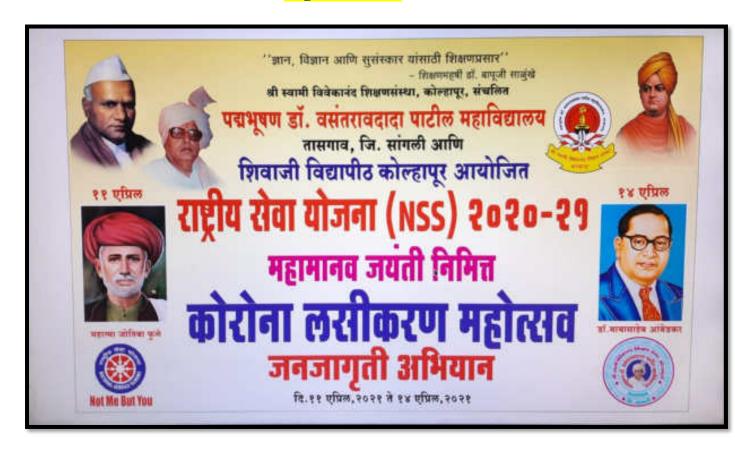

e"
-Shikshanmaharshi Dr. Bapuji Salunkhe
Shri Swami Vivekanand Shikshan Sanstha's Kolhapur

# PADMABHUSHAN DR. VASANTRAODADA PATIL MAHAVIDYALAYA TASGAON DIST- SANGLI

**416 312 (Maharashtra)** Phone No: (02346)250665

(Affiliated to Shivaji University, Kolhapur)







# DEPARTMENT OF NATIONAL SERVICE SCHEME

2020-21

**14**<sup>TH</sup> April **2021** 

## **REPORT ON**

"CORONA VACCINATION AWARENESS PROGRAMME" Now That Effective Vaccine for COVID-19 have been developed and are being distributed to members of the public, it is key for folk to understand the benifis of the COVID-19 vaccines and why they greatly outweigh mild potential side effects or inconvenience that may be associated. So our NSS department organised this programme on 14<sup>th</sup> April 2021.

### **Digital Banner**



### Permission Letter

Date: 09.04.2021

To, The Principal, P.D.V.P. Mahavidyalaya, Tasgaon.

Subject: Permission to organize corona vaccination awareness programme on 14th

April 2021.

Respected Sir,

James Jaco

In response to the guidelines given by the central Government our college NSS unit is going to organize corona vaccination awareness programme on 14th April 2021. The program officers and NSS volunteers will participated in the programme. Please grant the permission to organize the programme.

Yours Faithfully,

(Dr. Badame T.K.)

NSS Program Officer

### NOTICE TO THE VOLUNTEERS

#### NOTICE

Date 10.11.2020

All the NSS volunteers of NSS unit of our college and students are hereby informed that, the NSS unit of our college is going to organize "Corona Vaccination Awareness"