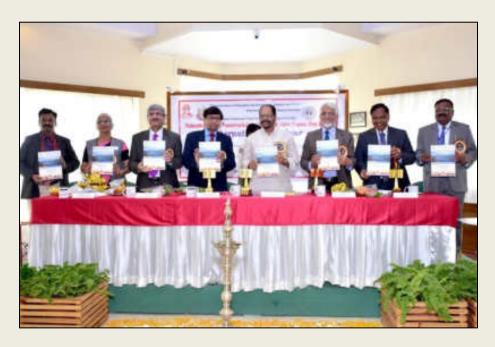

i;kZoj.k laj{k.kklkBh<br>lk;kZoj.kh; vfHko`Rrh o<br>KkukRed ikrGhpk vH;kl | izk- Jh- ltsZjko<br>'ka- ikVhy             |               |
|                    | 22 | vkMokVsps ,sfrgkfld i;ZVu<br>LFkG & rGchM ] rk- djkM-                     | izk- ,l- ts- ldV<br>MkW- ,l- ch-<br>>ksMxs |               |
|                    | 23 | The Importance of English Language in the Tourism                         | Dr. D.B. Thorbole                          |               |
| 3:30 pm to 03:45pm |    | Tea Break                                                                 |                                            | Baha'I Bhavai |
| 3:45 pm to 4:30pm  |    | Valedictory Functi                                                        | on                                         | Baha'I Bhavai |































Report

Shri Swami Vivekanand Shikshan Santha, Kolhapur, Padmabhushan Dr. Vasantraodada Patil Mahavidyalaya, Tasgaon, Dist. Sangli, Two days International Seminar on tourism And Sustainable Development 09th 20th February 2016 organized by department of Geography collaboration with Baha I' Academy Panchagani on 9th and 10th February 2017at World famous hill station Baha I' acedamy, Panchgani Dist. Satara. Under the superior guidance of Hon. Prin. Dr. R. R. Kumbhar, Convener Dr. B. T. Kanase, Coordinators Mr. P.R. Jadhav "Ms. S. S. Kale and Organizing Secretary Dr. Arjun Wagh.

Day One 09/02/2017 Inauguration Function

• Welcome and Introduction- Prin. Dr. R.R. Kumbhar.

• Chief Guest- Hon. Prin. Abhaykumar Salunkhe, Chairman, Shri Swami Vivekanand Shikshan Sansth