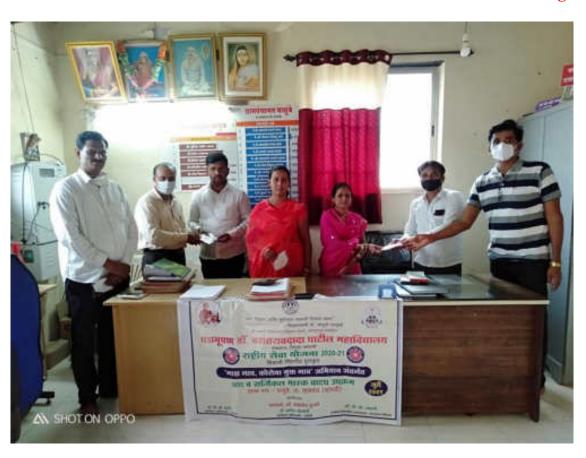

Dr.) S. K. Khabade, Shri J. A. Yadhav, NAAC Coordinator Dr. Alka Inamdar & NSS (PO) Dr. P. B. Teli, Dr. Amol Sonwale & College Staff



N95 Mask Distributed to Police staff By Dr. P. B. Teli & Dr. Amol Sonwale



**Mask Distribution to Petrol Customer** 



Mask Distribution to Hotel Worker (Patil -Tea)



N95 Mask Distributed to Senior Citizens of Vasumbe Village by Dy. Sarpanch



N95 Distributed to Vegetable Seller By Dr. Amol Sonwale & Dr. P. B. Teli



**N95 Mask Distributed to College Security** 



N95 Mask to Petrol Customer



Surgical Mask Distributed to Boys By Prof. (Dr.) S. K. Khade & Dr. P. B. Teli, Mr. Sakhare & anna Bagal



N95 Mask Distributed To Vasumbe Gram Panchayat Office Staff By Dy. Sarpanch Mane & NSS-PO Dr. P. B. Teli with NSS PO-Dr. Amol Sonwale & S. R. Ghogare





Mask Distributed to Boys of Vasumbhe Village By Dy. Sarpanch Mr. Mane, NSS (PO) Dr. P. B. Teli, Dr. Amol Sonwale & S. R. Ghogare



On behalf of the National Service Scheme (N.S.S.) under the Shivaji University, Kolhapur "My Village Corona Free Village" Awarded Compaign the Principal of the P. D.V.P. Mahavidyalaya Dr. Milind S. Hujare distributed N95 & Surgical Masks to Shivpratap Hotel workers, Shivpratap Mall Workers, Petrol Pump Workers, Senior Citizens of Vasumbhe Village, Vasumbhe Gram Pachayat Office Employes, Boys, Children, Vegetable seller & College Security guard as well as Police officer and their staff.

Speaking on the occasion of Mask distribution, **Principal (Dr.) Milind Hujare** said the chain of corona, senior citizens, B.P. patients, Sugar patients, Heart patients &