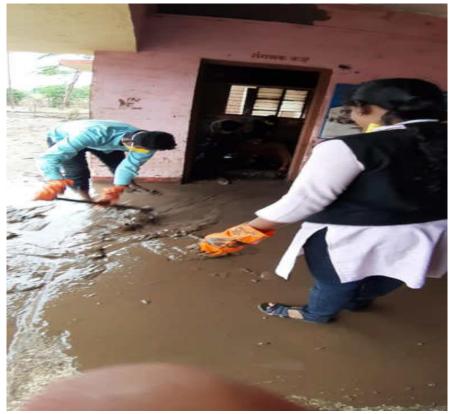

### 5. Community Engagement Plan:

- Conduct for more community service activities.
- More tie-ups with NGOs
- Adoption of more Villages for community services.
- Assist government and local bodies in Community projects
- Organize extension activities for High school students in nearby high schools.
- Organize awareness and training programs for farmers.