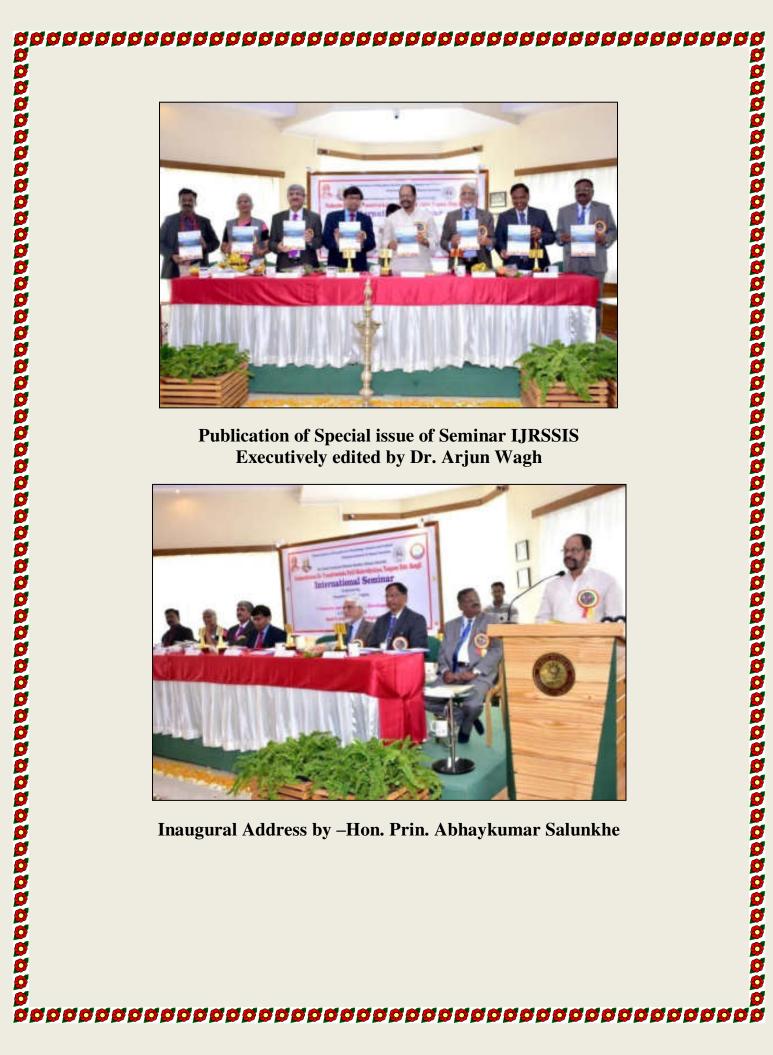

kZoj.k laj{k.kklkBh<br>lk;kZoj.kh; vfHko`Rrh o<br>KkukRed ikrGhpk vH;kl | izk- Jh- ltsZjko<br>'ka- ikVhy             |               |
|                    | 22 | vkMokVsps ,sfrgkfld i;ZVu<br>LFkG & rGchM ] rk- djkM-                     | izk- ,l- ts- ldV<br>MkW- ,l- ch-<br>>ksMxs |               |
|                    | 23 | The Importance of English Language in the Tourism                         | Dr. D.B. Thorbole                          |               |
| 3:30 pm to 03:45pm |    | Tea Break                                                                 |                                            | Baha'I Bhavai |
| 3:45 pm to 4:30pm  |    | Valedictory Functi                                                        | on                                         | Baha'I Bhavai |































Report

Shri Swami Vivekanand Shikshan Santha, Kolhapur, Padmabhushan Dr. Vasantraodada Patil Mahavidyalaya, Tasgaon, Dist. Sangli, Two days International Seminar on tourism And Sustainable Development 09th 20th February 2016 organized by department of Geography collaboration with Baha I' Academy Panchagani on 9th and 10th February 2017at World famous hill station Baha I' acedamy, Panchgani Dist. Satara. Under the superior guidance of Hon. Prin. Dr. R. R. Kumbhar, Convener Dr. B. T. Kanase, Coordinators Mr. P.R. Jadhav "Ms. S. S. Kale and Organizing Secretary Dr. Arjun Wagh.

Day One 09/02/2017 Inauguration Function

• Welcome and Introduction- Prin. Dr. R.R. Kumbhar.

• Chief Guest- Hon. Prin. Abhaykumar Salunkhe, Chairman, Shri Swami Vivekanand Shikshan Sanstha,