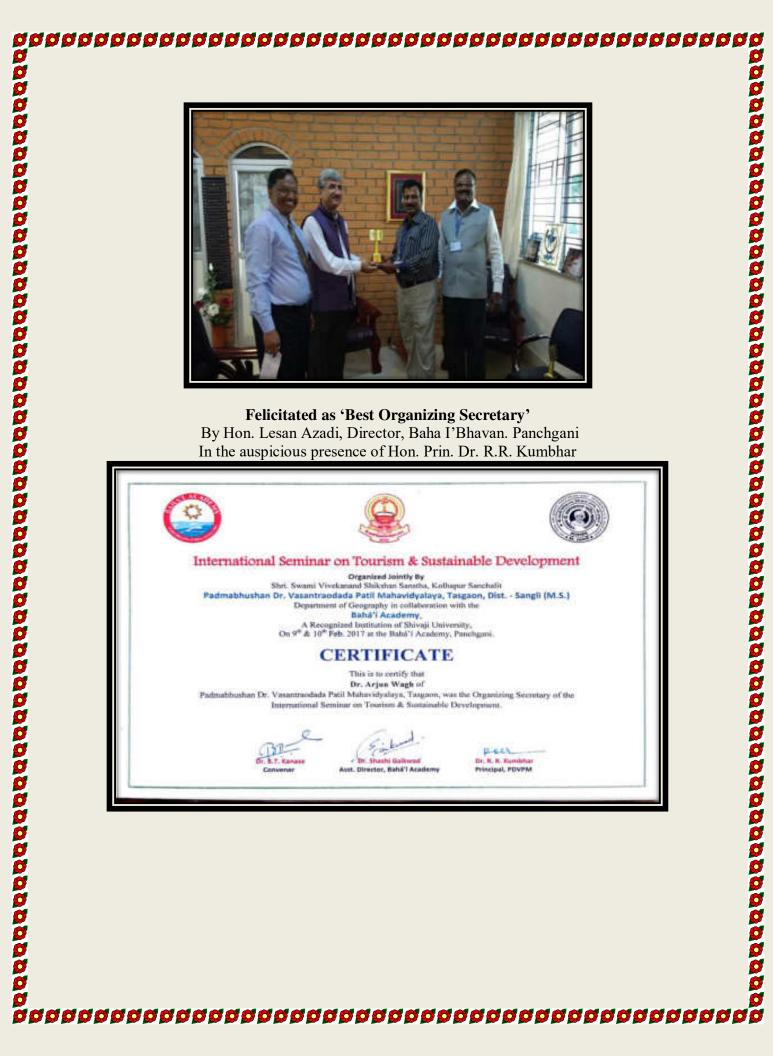

br>lk;kZoj.kh; vfHko`Rrh o<br>KkukRed ikrGhpk vH;kl | izk- Jh- ltsZjko<br>'ka- ikVhy             |               |
|                    | 22 | vkMokVsps ,sfrgkfld i;ZVu<br>LFkG & rGchM ] rk- djkM-                     | izk- ,l- ts- ldV<br>MkW- ,l- ch-<br>>ksMxs |               |
|                    | 23 | The Importance of English Language in the Tourism                         | Dr. D.B. Thorbole                          |               |
| 3:30 pm to 03:45pm |    | Tea Break                                                                 |                                            | Baha'I Bhavai |
| 3:45 pm to 4:30pm  |    | Valedictory Functi                                                        | on                                         | Baha'I Bhavai |































Report

Shri Swami Vivekanand Shikshan Santha, Kolhapur, Padmabhushan Dr. Vasantraodada Patil Mahavidyalaya, Tasgaon, Dist. Sangli, Two days International Seminar on tourism And Sustainable Development 09th 20th February 2016 organized by department of Geography collaboration with Baha I' Academy Panchagani on 9th and 10th February 2017at World famous hill station Baha I' acedamy, Panchgani Dist. Satara. Under the superior guidance of Hon. Prin. Dr. R. R. Kumbhar, Convener Dr. B. T. Kanase, Coordinators Mr. P.R. Jadhav "Ms. S. S. Kale and Organizing Secretary Dr. Arjun Wagh.

Day One 09/02/2017 Inauguration Function

• Welcome and Introduction- Prin. Dr. R.R. Kumbhar.

• Chief Guest- Hon. Prin. Abhaykumar Salunkhe, Chairman, Shri Swami Vivekanand Shikshan Sanstha, Kolhapur

• Auspici