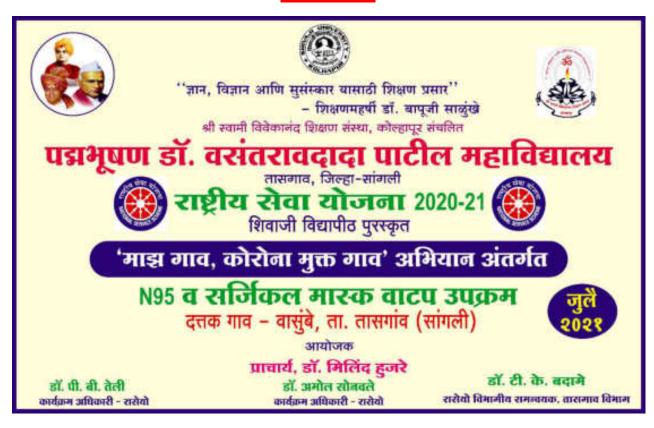

50665)

(Affiliated to Shivaji University, Kolhapur)

### Report on

# N95 & Surgical Mask Distribution Programme

**Organized By** 





(N. S. S.)





22<sup>nd</sup>
JULY 2021



| Event:                    | N95 & Surgical Mask Distribution Programme |
|---------------------------|--------------------------------------------|
| Organizing Department     | <b>National Service Scheme</b> (N.S.S.)    |
| Date                      | 22 <sup>nd</sup> JULY 2021                 |
| Venue                     | Vasumbhe Village                           |
| Total Distribution (Mask) | 200                                        |
| N95 Mask                  | 100                                        |
| Surgical Mask             | 100                                        |

### **NOTICE**





N95 Mask Distributed to Hotel Shivpratap Owner By Hon. Prin. (Dr.) Milind Hujare & College staff



Vice Principal Prof. (Dr.) S. K. Khade distributed N95 Mask to Shivpratap Hotel Worker



Vice Principal Shri J. A. Yadhav distributed N95 Mask to Shivpratap Hotel Worker With Prin. Dr. Milind Hujare, Vice Prin. Dr. S. K. Khade, NAAC Coordinator Dr. Alka Inamdar, Prof (Dr.) N. A. Kulkarni & NSS (PO) Dr. P. B. Teli, Dr. Amol Sonwale & College staff



NAAC Coordinator Dr. Alka Inamdr distributed N95 Mask to Hotel worker with NSS Coordinator Dr. P. B. Teli, Dr. Amol Sonwale & Anna Bagal



NAAC Coordinator Dr. Alka Inamdar with Prin. Dr. Milind Hujare, Vice Prin. Prof. (Dr.) S. K. Khade, N.S.S. Programme Officer Dr. P. B. Teli, Dr. Amol Sonwale & Anna Bagal



All Shivpratap Hotel worker w