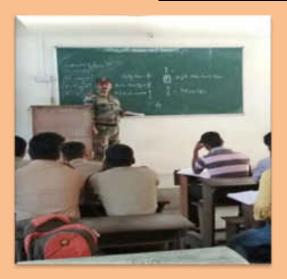

s giver brief guidance to the students as a Resource Person on 'Preparation for Army, Navy, Air force, Police, Civil Services and Other Services' from 19/08/2019 to 24/08/2019. He covered an all syllabus related to the all exams of Army, Navy, Air force, Police, Civil Services and Other Services'.

Lt.Dr.V.D.Kumbhar covered vote of thanks of first day of this workshop.



### DAY SECOND-TUESDAY, 20/08/2019.

Sub. Chisturaj S. (16 MAH/BN/NCC/Sangli) has taken a charge of second day as an Instructor in this workshop on Tuesday, 20/08/2019 at. 03.00 pm to 6.00 pm.

He covered an all ground activities and practices related to the 'Preparation for Practical

exam/ Ground Activities of Army, Navy, and Air force'.

Lt.Dr.V.D.Kumbhar covered vote of thanks.

### DAY THIRD- WEDNESDAY, 21/08/2019.



Lt. P.A.Savant (Associate NCC Officer, NCC Unit, Raje Ramrao Mahavidyalaya, Jat.) has guided to the students you as a Resource Person in this workshop on Wednesday, 21/08/2019 at. 11.00 am to 1.00 pm. On for 'Preparation for enrolment in Police Services.

Mr.Mainkar Akshay covered vote of thanks of this day workshop.

### DAY FOUR-THURSDAY, 22/08/2019.

Hav. Baburao Pawar, (16/MAH/BN/NCC/SANGLI) has taken a charge of second day as an Instructor in this workshop on 'Preparation for Practical exam/ Ground Activities of enrolment in Police Services.

He covered an all ground activities and practices related to the 'Preparation for Practical exam/ Ground Activities of enrolment in Police Services.

Lt.Dr.V.D.Kumbhar covered vote of thanks.



### **DAY FIVE-FRIDAY,** 23/08/2019.

Lt.Dr.V.D.K