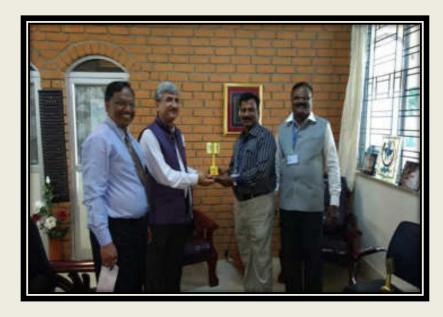

h<br>lk;kZoj.kh; vfHko`Rrh o<br>KkukRed ikrGhpk vH;kl | izk- Jh- ltsZjko<br>'ka- ikVhy             |               |
|                    | 22 | vkMokVsps ,sfrgkfld i;ZVu<br>LFkG & rGchM ] rk- djkM-                     | izk- ,l- ts- ldV<br>MkW- ,l- ch-<br>>ksMxs |               |
|                    | 23 | The Importance of English Language in the Tourism                         | Dr. D.B. Thorbole                          |               |
| 3:30 pm to 03:45pm |    | Tea Break                                                                 |                                            | Baha'I Bhavai |
| 3:45 pm to 4:30pm  |    | Valedictory Functi                                                        | on                                         | Baha'I Bhavai |































Report

Shri Swami Vivekanand Shikshan Santha, Kolhapur, Padmabhushan Dr. Vasantraodada Patil Mahavidyalaya, Tasgaon, Dist. Sangli, Two days International Seminar on tourism And Sustainable Development 09th 20th February 2016 organized by department of Geography collaboration with Baha I' Academy Panchagani on 9th and 10th February 2017at World famous hill station Baha I' acedamy, Panchgani Dist. Satara. Under the superior guidance of Hon. Prin. Dr. R. R. Kumbhar, Convener Dr. B. T. Kanase, Coordinators Mr. P.R. Jadhav "Ms. S. S. Kale and Organizing Secretary Dr. Arjun Wagh.

Day One 09/02/2017 Inauguration Function

• Welcome and Introduction- Prin. Dr. R.R. Kumbhar.

• Chief Guest- Hon. Prin. Abhaykumar Salunkhe, Chairman, Shri Swami Vivekanand Shikshan Sanstha, Kolhapur

• Auspi