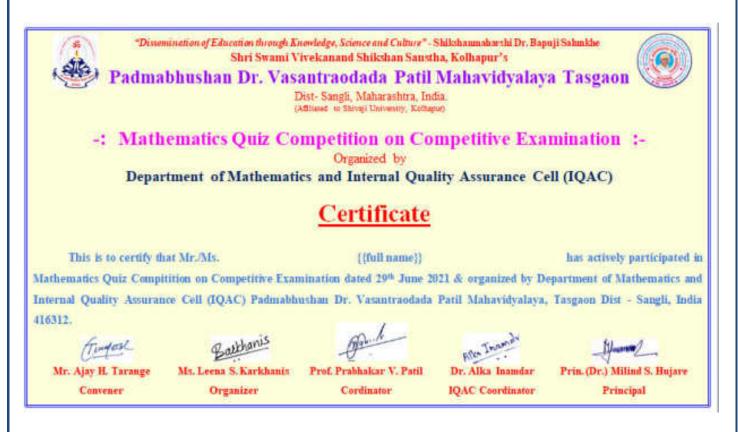

roduct of two relatively prime numbers is \$183. What is their HCF?

3

13

7

1

4) 6 bells commence tolking together and tolk of intervals are 2 seconds, 4 seconds, 6 seconds, 8 seconds, 10 seconds and 12 seconds respectively. In one hour, how many times do they together?

16

31

30

15

(Questions 44 to 45) Study the following pie diagram carefully to answer these questions.

A Printing time A P

(Questions 46 to 50) Study the following graph carefully to answer these questions

46) What is the respective ratio of total number of people applying for LiG, MiG and HiG flats in all the cities together?

24.21.19

8.26

71.63.57

Total No. of Participants:- 538

Female :- 302

Male:- 236

Quiz Result:-

# Quiz Link:

#### Feedback link:



# **Result Displayed:**





#### E-Certificate:









Department of Mathematics, Prof. P. V. Patil.











"Dissemination of Education for Knowledge, Science and Culture"

-Shikshanmaharashi Dr. BapujiSalunkhe

Shri Swami Vivekananda Shikshan Sanstha, Kolhapur. Padmabhushan Dr. Vasantraodada Patil Mahavidyalaya, Tasgaon

# Padmabhushan Dr. Vasantraodada Patil Mahavidyalaya, Tasgaon



One week workshop

on

PREPARATION FOR ARMY, NAVY, AIR
FORCE, POLICE, CIVIL SERVICES AND OTHER
SERVICES'
2020-21



(Monday, 04/01/2021 to Saturday, 09/01/2021)

Lt. Dr. V.D.Kumbhar

**Dr.Milind S.Hujare** 

**Co-ordinator** 

**Principal** 



#### **REPORT**



NCC Unit, PDVP Mahavidyalaya, Tasgaon had

organized a 'One Week online Workshop on 'PREPARATION FOR ARMY, NAVY, AIR FORCE, POLICE, CIVIL SERVICES AND OTHER SERVICES' from 04/01/2021 TO 09/0