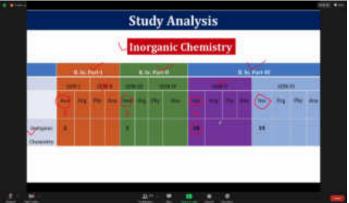

ed by using the registration link and joined the Workshop by using the Zoom link.



## Session I

# ➤ Guidance by teachers regarding M. Sc. entrance examination

In all 146 participants attended the workshop, including UG and PG students.

Initially Dr. Swati D. Jadhav, Head, Department of Chemistry, introduced the students to the workshop and explained the importance and outline of M. Sc. entrance examination.



Dr. Swati D. Jadhav

Dr. Sachin K. Shinde gave detail information regarding the entrance examination. Dr. Shinde gave total emphasis on

- ❖ University Notification for entrance examination
- ❖ Procedure for application

- ❖PG centers at University and Autonomous colleges
- ❖ Syllabus and preparations for the entrance examination



Dr. Sachin K. Shinde

### Presentation











After this guidance, Mr. Ashutosh A. Jagdale communicated with students and discussed about M. Sc. entrance examination.



Mr. Ashutosh A. Jagdale

## **Session II**

## Experiences sharing by M. Sc. students

In this session, current M. Sc. students shared their experiences about the entrance examination and admission process.

M. Sc. I and M. Sc. II students shared their experiences of the application procedure, preparation for examination, how to follow the guidelines, how to ready the documents for verification. We involved PG students from various reserved categories in order to guide the B. Sc. III students about the documents required for verification of reserved category. PG students exquisitely guided the UG students on every aspect of the PG admission process.



Ms. Priti D