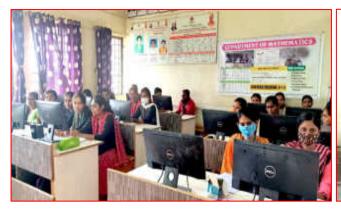

-1), University Gold medallist-1, NET/SET/GATE qualified-14 and 132 research publications of all faculties in the last five years. All the faculty members are involved in publishing research work in national/international reputed research journals.

#### Facilities Created

#### • Networking & computational facilities (NW):

We have already well-established computer laboratories for all the science departments, and the computer laboratory for the department of Mathematics has been developed through DST-FIST support. It includes network of 15 computers with internet connectivity, HP all-in-one printer, 5 KVA backup, 12V-150 AH Tubular Battery. This facility has been made available to UG and PG students for conducting laboratory demonstrations, online educational programs for e-learning.







#### • Gas Chromatography (GC):

This equipment enables qualitative analysis of complex samples. It helps us in research work (especially catalysis) including a planning and pre-investigation of samples as follows:

- a) Characterization and analysis of samples of actual research work,
- b) Providing training to UG, PG and research students.

This helps us to give training to B. Sc. and M. Sc. Students. Many of our M. Sc. students are doing project works on GC. This training has helped them to enhance research awareness.



#### • Network Analyzer (6 GHz):

This instrument has been used for measurement of microwave absorbing properties (S-parameter) of synthesized ferrite material. Such type of microwave absorber material may be useful in different applications such as RADAR, microstri