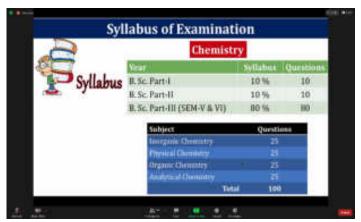

ered by using the registration link and joined the Workshop by using the Zoom link.



## Session I

# ➤ Guidance by teachers regarding M. Sc. entrance examination

In all 146 participants attended the workshop, including UG and PG students.

Initially Dr. Swati D. Jadhav, Head, Department of Chemistry, introduced the students to the workshop and explained the importance and outline of M. Sc. entrance examination.



Dr. Swati D. Jadhav

Dr. Sachin K. Shinde gave detail information regarding the entrance examination. Dr. Shinde gave total emphasis on

- ❖ University Notification for entrance examination
- ❖ Procedure for application

- ❖PG centers at University and Autonomous colleges
- ❖ Syllabus and preparations for the entrance examination



Dr. Sachin K. Shinde

### Presentation











After this guidance, Mr. Ashutosh A. Jagdale communicated with students and discussed about M. Sc. entrance examination.



Mr. Ashutosh A. Jagdale

## **Session II**

## Experiences sharing by M. Sc. students

In this session, current M. Sc. students shared their experiences about the entrance examination and admission process.

M. Sc. I and M. Sc. II students shared their experiences of the application procedure, preparation for examination, how to follow the guidelines, how to ready the documents for verification. We involved PG students from various reserved categories in order to guide the B. Sc. III students about the documents required for verification of reserved category. PG students exquisitely guided the UG students on every aspect of the PG admission process.



Ms. Priti