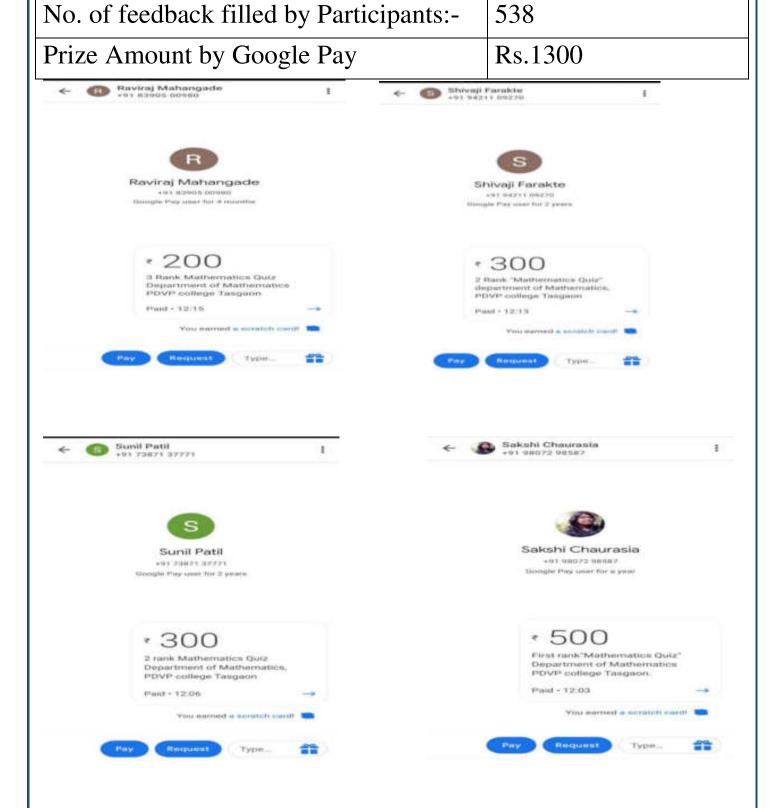

duct of two relatively prime numbers is \$183. What is their HCF?

3

13

7

1

4) 6 bells commence tolking together and tolk of intervals are 2 seconds, 4 seconds, 6 seconds, 8 seconds, 10 seconds and 12 seconds respectively. In one hour, how many times do they together?

16

31

30

15

(Questions 44 to 45) Study the following pie diagram carefully to answer these questions.

A Printing time A P

(Questions 46 to 50) Study the following graph carefully to answer these questions

46) What is the respective ratio of total number of people applying for LiG, MiG and HiG flats in all the cities together?

24.21.19

8.26

71.63.57

Total No. of Participants:- 538

Female :- 302

Male:- 236

Quiz Result:-

# Quiz Link:

#### Feedback link:



# **Result Displayed:**





#### E-Certificate:









Department of Mathematics, Prof. P. V. Patil.











"Dissemination of Education for Knowledge, Science and Culture"

-Shikshanmaharashi Dr. BapujiSalunkhe

Shri Swami Vivekananda Shikshan Sanstha, Kolhapur. Padmabhushan Dr. Vasantraodada Patil Mahavidyalaya, Tasgaon

# Padmabhushan Dr. Vasantraodada Patil Mahavidyalaya, Tasgaon



One week workshop

on

PREPARATION FOR ARMY, NAVY, AIR
FORCE, POLICE, CIVIL SERVICES AND OTHER
SERVICES'
2020-21



(Monday, 04/01/2021 to Saturday, 09/01/2021)

Lt. Dr. V.D.Kumbhar

**Dr.Milind S.Hujare** 

**Co-ordinator** 

**Principal** 



#### **REPORT**



NCC Unit, PDVP Mahavidyalaya, Tasgaon had

organized a 'One Week online Workshop on 'PREPARATION FOR ARMY, NAVY, AIR FORCE, POLICE, CIVIL SERVICES AND OTHER SERVICES' from 04/01/2021 TO 09/01/