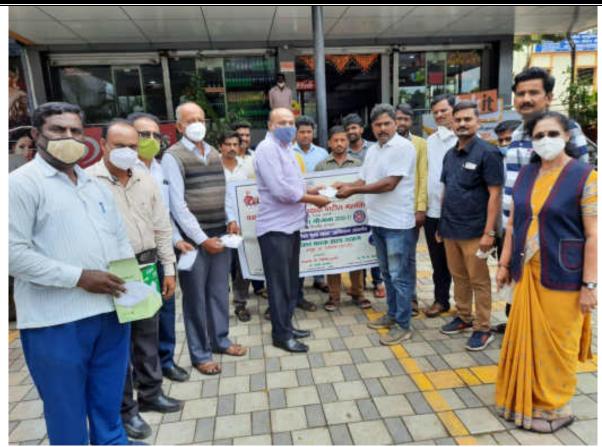

665)

(Affiliated to Shivaji University, Kolhapur)

### Report on

# N95 & Surgical Mask Distribution Programme

**Organized By** 





(N. S. S.)





22<sup>nd</sup>
JULY 2021



| Event:                    | N95 & Surgical Mask Distribution Programme |
|---------------------------|--------------------------------------------|
| Organizing Department     | <b>National Service Scheme</b> (N.S.S.)    |
| Date                      | 22 <sup>nd</sup> JULY 2021                 |
| Venue                     | Vasumbhe Village                           |
| Total Distribution (Mask) | 200                                        |
| N95 Mask                  | 100                                        |
| Surgical Mask             | 100                                        |

### **NOTICE**





N95 Mask Distributed to Hotel Shivpratap Owner By Hon. Prin. (Dr.) Milind Hujare & College staff



Vice Principal Prof. (Dr.) S. K. Khade distributed N95 Mask to Shivpratap Hotel Worker



Vice Principal Shri J. A. Yadhav distributed N95 Mask to Shivpratap Hotel Worker With Prin. Dr. Milind Hujare, Vice Prin. Dr. S. K. Khade, NAAC Coordinator Dr. Alka Inamdar, Prof (Dr.) N. A. Kulkarni & NSS (PO) Dr. P. B. Teli, Dr. Amol Sonwale & College staff



NAAC Coordinator Dr. Alka Inamdr distributed N95 Mask to Hotel worker with NSS Coordinator Dr. P. B. Teli, Dr. Amol Sonwale & Anna Bagal



NAAC Coordinator Dr. Alka Inamdar with Prin. Dr. Milind Hujare, Vice Prin. Prof. (Dr.) S. K. Khade, N.S.S. Programme Officer Dr. P. B. Teli, Dr. Amol Sonwale & Anna Bagal



All Shivpratap Hotel worker wit