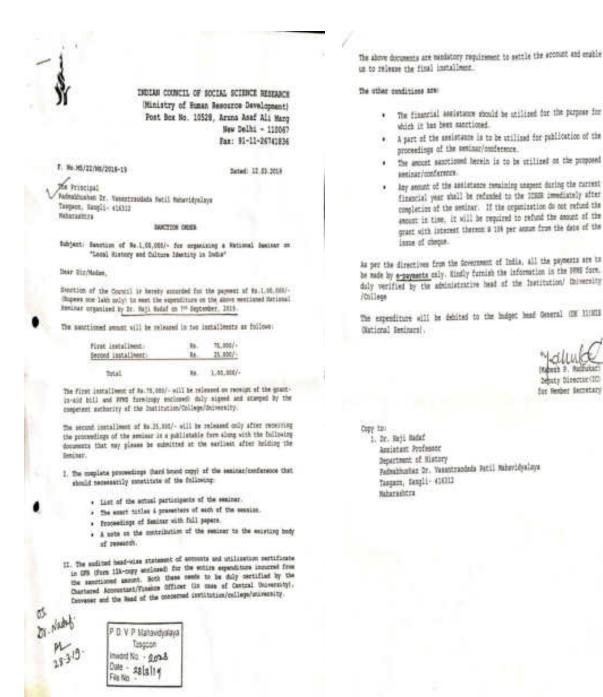

Name of the Institute : Padmabhushan Dr. Vasantraodada Patil

Mahavidyalaya, Tasgaon, Dist-Sangli, Pin-

416312(MS)

Jointly Organizer : Department of History and Indian Council of

Social Science Research, New Delhi

Title of the Seminar : 'Local History and Cultural Identity in India'

**Delivery Mode** : Offline

**Duration** : One Day

Total Participant : 119 (Male: 95 / Female: 24)

**Chief Organizing Secretory**: Prin. Dr. Milind Hujare

Convener : Dr. Haji Nadaf

#### 'LOCAL HISTORY AND CULTURAL IDENTITY IN INDIA'

PadmabhushanDr.VasantraodadaPatilMahavidyalaya, Tasgaon, Department of History and Indian Council of Social Science Research, New Delhi has jointly organized one day National Seminar entitled 'Local History and Cultural Identity in India'on 04<sup>th</sup> October 2019.



Fund sanctioned letter (ICSSR, New Delhi)

#### ADVISORY COMMITTEE

Prix Dr. Spenis II, Specifier

Print Br. S. M. Vlater.

S. K. E. P. Scigniff Strike Strikenson

Print, Dr. Liderrick Mose, Parli, U. H. Dr. Bayer, Industrial College, Million Print, Dr. Anne Gaste, S. H. S. College, Print, parl

EC. Prin. Dr. V. S. Florido, has finess international left Prof. Br. Agest. Streets.

over that the offlines three fames before Dr. Vin, Tanda Parekat: State Joyn of Home, Strong Yasharen, Kallager

Str. Scoolst Park

nactoriorio, tubare Dr.C.G.Park

France Dead Dept of History, F.D.V.P. College, Tengers
Pelas, Ter. Andready Refrontian, 31, 71, 71 Supplies Strape Supply

Principe A. S. Marry, S. S. Cologo Seria

Mr. G. K. Parill, Days of Finance, P. S. F. College, Toronto.

In Mrs. Harpold Giorpa