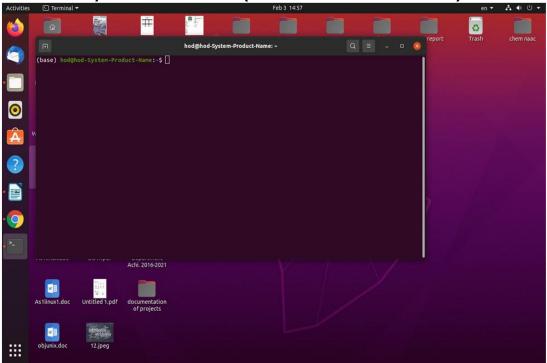

# 4. Use of Software for teaching learning

**BCA and Computer Science Department** 

1) Linux Terminal (command line interface)