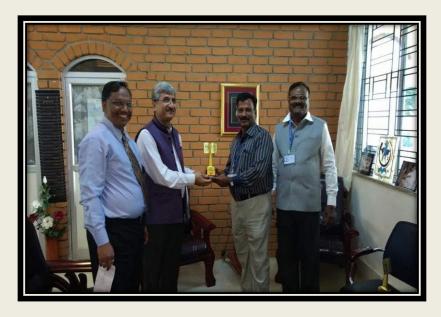

**Total Participants: 80** 

Thank

Shri Swami Vivekanad Shikshan Sanstha Keihapur Sanchaitt
Padimabhushan Dr. Vasantraedada Patil
Mahavidyalaya, Tasgaen Dist.- Sangil
Department of Geography

Report on
An International Seminar
On
Tourism and Sustainable Development
Copin & 10th February 2017
Collaboration
With
PHAI Academy Danchgani Dist. Satara

Submitted to NAAC

By
Dr. Arjun Shivaji Wagh
Assistant Professor and Organizing Secretary

UG/DG
Department of Geography

"TOURISM AND SUSTAINABLE DEVELOPMENT"
Subtherests:
Agro Lourism & Universal Human Values (U.H.V.)
Adventure tourism & U.H.V.
Boo-couptism & U.H.V.
Coorism & U.H.V.
Spores tourism & U.H.V.
Spores tourism & U.H.V.
House tourism & U.H.V.
Courism of U.H.V.
Spores tourism & U.H.V.
Dourism of U.H.V.
Dourism Management & U.H.V.
Tourism Management & U.H.V.
Any other themer related to burism & U.H.V.
Any other themer related to burism & U.H.V.
Seminar Registration Details
Registration Registration of Abstract, Fall Length
Papers and Registration of Abstract, Fall Length
Papers and Registration Registrati 