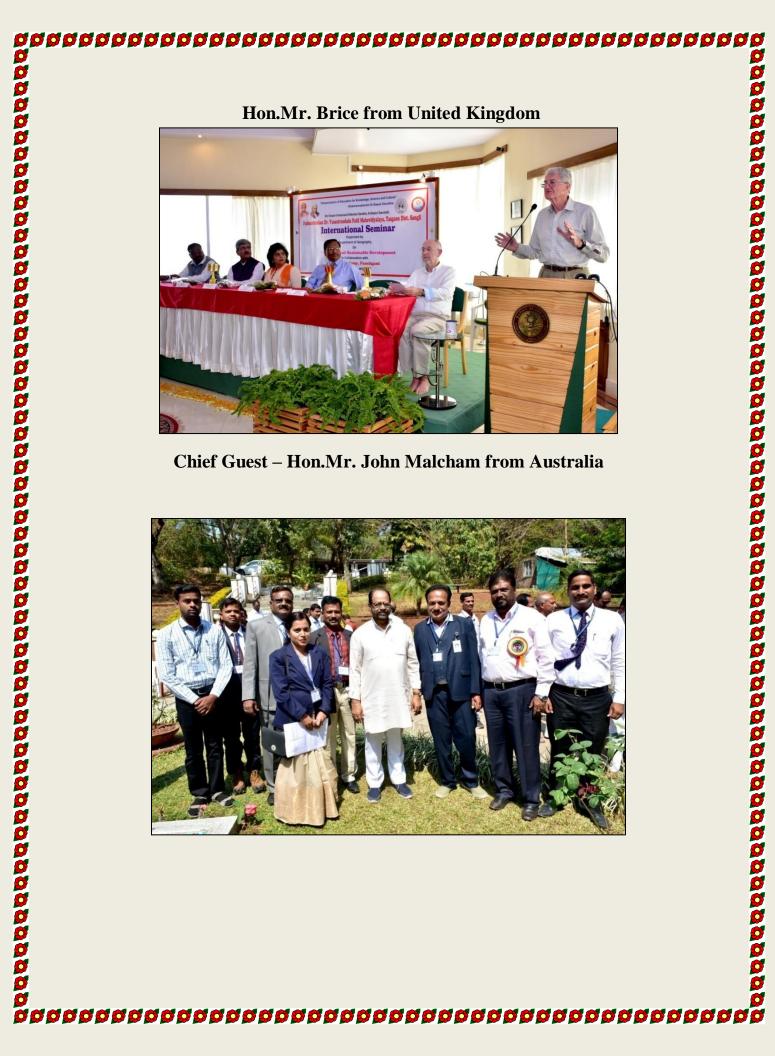

**Total Participants: 80** 

Thank

Shri Swami Vivekanad Shikshan Sanstha Keihapur Sanchaitt
Padimabhushan Dr. Vasantraedada Patil
Mahavidyalaya, Tasgaen Dist.- Sangil
Department of Geography

Report on
An International Seminar
On
Tourism and Sustainable Development
Copin & 10th February 2017
Collaboration
With
PHAI Academy Danchgani Dist. Satara

Submitted to NAAC

By
Dr. Arjun Shivaji Wagh
Assistant Professor and Organizing Secretary

UG/DG
Department of Geography

"TOURISM AND SUSTAINABLE DEVELOPMENT"
Subtherests:
Agro Lourism & Universal Human Values (U.H.V.)
Adventure tourism & U.H.V.
Boo-couptism & U.H.V.
Coorism & U.H.V.
Spores tourism & U.H.V.
Spores tourism & U.H.V.
House tourism & U.H.V.
Courism of U.H.V.
Spores tourism & U.H.V.
Dourism of U.H.V.
Dourism Management & U.H.V.
Tourism Management & U.H.V.
Any other themer related to burism & U.H.V.
Any other themer related to burism & U.H.V.
Seminar Registration Details
Registration Registration of Abstract, Fall Length
Papers and Registration of Abstract, Fall Length
Papers and Registration Registrati 

| PADMABHUS          | Shri Swami Vivekanand Shiksha SHAN Dr. VASANTRAODAL TASGAON, DIST. International Ser On Tourism and Sustainable 09th & 10th Februar Organized By Department of Gey Programme School | OA PATIL MAHAVIDY<br>SANGLI<br>minar<br>Development<br>ry 2017<br>y<br>pgraphy<br>edule | YALAYA        |
|--------------------|-------------------------------------------------------------------------------------------------------------------------------------------------------------------------------------|-----------------------------------------------------------------------------------------|---------------|
| Time               | Programme                                                                                                                                                                           | 2                                                                                       | Venue         |
| 9:00am to10:30am   | Registration & B                                                                                                                                                                    | egistration & Breakfast                                                                 |               |
|                    | Inauguration Fu                                                                                                                                                                     | nction                                                                                  |               |
|                    | Welcome and Introduction                                                                                                                                                            | Prin. Dr. R.R.<br>Kumbhar.                                                              |               |
|                    |                                                                                                                                                                                     | Prin. Abhaykumar<br>Salunkhe                                                            |               |
| 10:30am to 11;30am | Chief Guest                                                                                                                                                                         | Chairman,                                                                               | Baha'i Bhavan |
|                    |                                                                                                                                                                                     | Shri Swami Vivekanand<br>Shikshan Sanstha,<br>Kolhapur                                  |               |
|                    |                                                                                                                                                                                     | Prof. Dr. Pramod<br>Talgeri                                                             |               |
|                    | Auspicious Presence                                                                                                                                                                 | Vice Chancellor, India<br>International<br>Multiversity, Pune                           |               |
|                    | President                                                                                                                                                                           | Dr. Praveen Saptarshi                                                                   |               |
|                    | Key Note Add                                                                                                                                                                        | ress                                                                                    |               |
| 11:30amto12:30am   | Welcome and Introduction                                                                                                                                                            | Dr. Arjun Wagh                                                                          | Baha'i Bhavar |
|                    | <b>000000000000</b>                                                                                                                                                                 |                                                                                         |               |