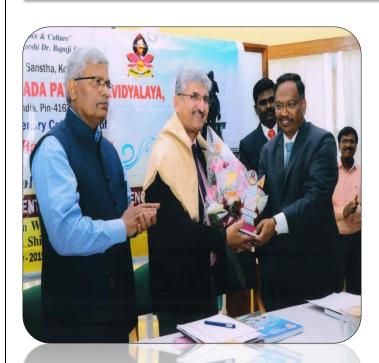

Dr.R. R. Kumbhar Principal, P.D.V.P.Mahavidyalaya, Tasgaon

### WELCOME

Shri Swami Vivekanand Shikshan Sanstha was established in 1954 by the great educationalist Shikshanmaharshi Dr. Bapuji Salunkhe with the motto "Dissemination of Education For Knowledge, Science and Culture." and with the aim of imparting education to the people who are deprived of an opportunity of getting education. It's great pleasure to inform you that we are celebrating this year as a birth centenary year of founder of our management great educationalist Shikshanmaharshi Dr. Bapuji Salunkhe in collaboration with the Department of Environmental Science, Shivaji University, Kolhapur. Today our management is runs 374 educational centers. Padmabhushan Dr. Vasantraodada Patil Mahavidyalaya, Tasgaon is one of these centers. The college was started in 1962 with a small strength of 67, now it is more than 5000.

I would like to welcome all of you and wish best success for International Conference being organized at Baha'i Academy, Panchagani, which will be fruitful and encouraging to all the participants.

Welcome all of you once again.