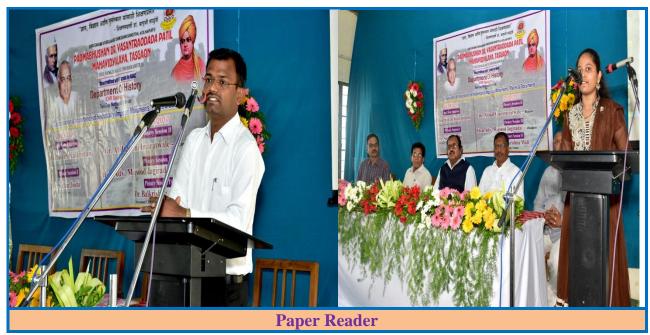

### **International Conference Summery Report**

Shri Swami Vivekanand shikshan Sansthas

# Padmabhushan Dr Vasantraodada Patil Mahavidyalaya, Tasgaon Sangli

Organize

Second International Conference

# Integrative Approach in Environmental and Applied Sciences

8<sup>th</sup> & 9<sup>th</sup> Februwary-2019

In collaboration with

Department of Environmental Sciences Shivaji University, Kolhapur

at Baha'I Academy, Panchagani (MS) India The Second International Conference on "Integrative Approach in Enviornmental and Applied Sciences-2019" has organized by Padmabhushan dr Vasantraodada Patil Mahavidyalay, Tasgaon, dist. Sangli in collaboration with Dept. of Environmental sciences, Shivaji University, Kolhapur.