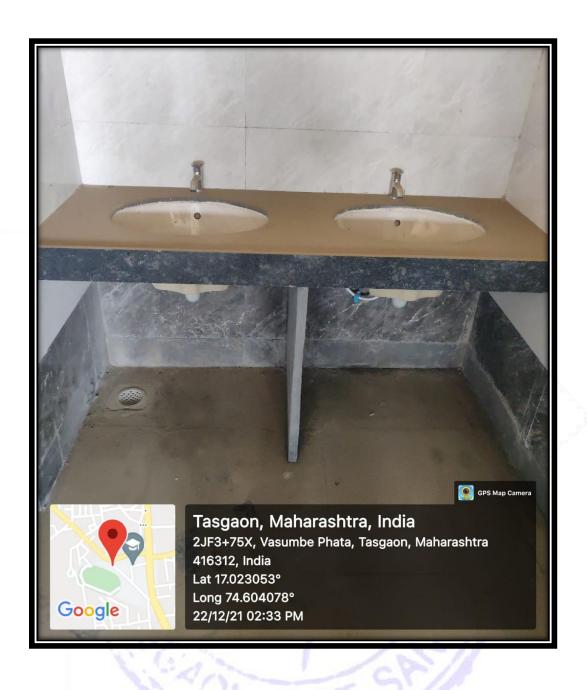

## 1. Toilet Blocks for male students:

## 2. Two Toilet Blocks for women:

ISO Certified: 9001:2015

''ज्ञान, विज्ञान आणि सुसंस्कार यांसाठी शिक्षणप्रसार'' - शिक्षणमहर्षी डॉ. बापूजी साळुंखे

Shri Swami Vivekanand Shikshan Sanstha, Kolhapur's

TASGAON, Dist. Sangli, Pin- 416 312 & - STD: 02346-250665, 250575 FAX: 250575