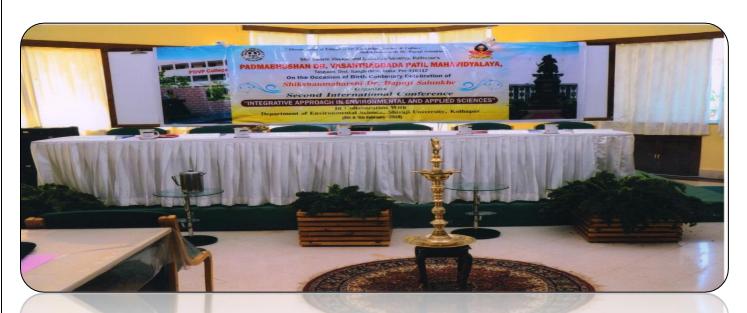

### **International Conference Summery Report**

Shri Swami Vivekanand shikshan Sansthas

# Padmabhushan Dr Vasantraodada Patil Mahavidyalaya, Tasgaon Sangli

Organize

Second International Conference

# Integrative Approach in Environmental and Applied Sciences

8<sup>th</sup> & 9<sup>th</sup> Februwary-2019

In collaboration with

Department of Environmental Sciences Shivaji University, Kolhapur

at Baha'I Academy, Panchagani (MS) India The Second International Conference on "Integrative Approach in Enviornmental and Applied Sciences-2019" has organized by Padmabhushan dr Vasantraodada Patil Mahavidyalay, Tasgaon, dist. Sangli in collaboration with Dept. of Environmental sciences, Shivaji University, Kolhapur.