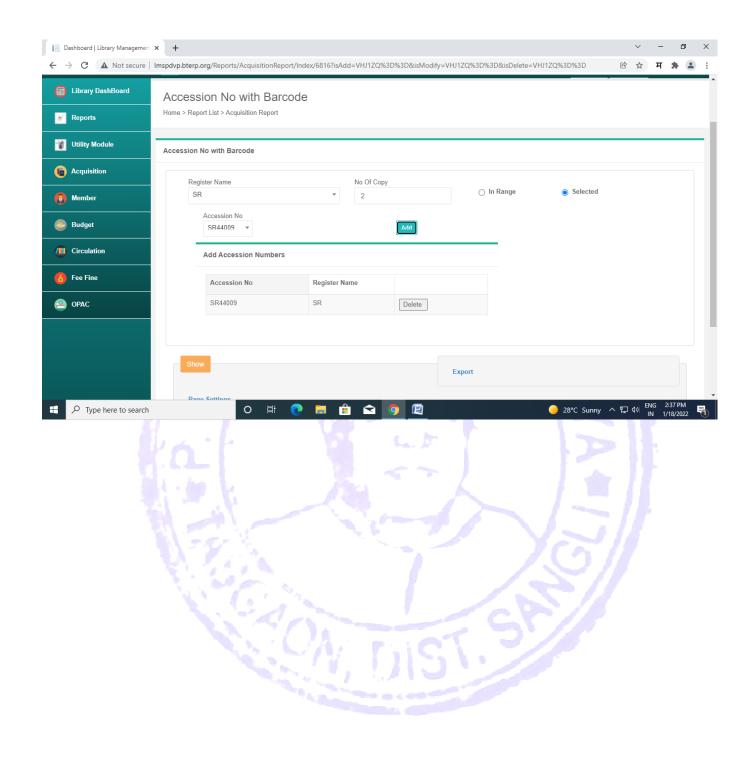

ll not be provided. The amount paid till then will be forfeited and will not at all be refunded neither the order can be cancelled.
- 6. All disputes are subjected to Kolhapur jurisdiction.

Bank Name:- Federal Bank

Branch:- Jaysingpur

A/c No. 14910200013161

A/c Name:- Biyani Technologies Pvt. Ltd.

IFSC Code:- FDRL0001491

#### For BIYANI TECHNOLOGIES PVT. LTD.





Librarian, P. D. V. P. College, Tasgaon-416312 (Sangil)

Authorized Signatory

Receiver's Signature

Regd.Office: D1, 2nd Floor, Royal Prestige Building, Sykes Extension, Lohia Marg, Kolhapur, Maharashtra - 416001.

Contact No: 9922112873, 0231-2526373.

# **Library Management System:**



## **Database:**







## **Book issue:**



## For data entry:



# **Acquisition:**



# **Accession Number of Book with Barcode:**



## **Book Issued to the students:**





ISO Certified: 9001:2015

''ज्ञान, विज्ञान आणि सुसंस्कार यांसाठी शिक्षणप्रसार'' - शिक्षणमहर्षी डाॅ. बापूजी साळुंखे Shri Swami Vivekanand Shikshan Sanstha, Kolhapur's

TASGAON, Dist. Sangli, Pin- 416 312 & - STD: 02346-250665, 250575 FAX: 250575

### Affiliated to Shivaji University, Kolhapur

E-mail: san.pdvpm.tas@gmail.com Website: www.pdvpmtasgaon.edu.in

► Established Year : June 1962 ► P. B. No. : 14 ► Jr. College No. : J22-10-001 ► Sr. College Code No. : SI/AC/4 X Jr.: C-8

Prin. Mrs. Shubhangi Gawade Dr. Milind S. Hujare M.Sc., Ph.D. **PRINCIPAL** 

NAAC Reaccreditted 'B" (2.76)

Shikshanmaharshi Dr. Bapuji Salunkhe B.A., B.T., D.Litt.

Hon. Chandrakant (Dada) Patil
PRESIDENT B.Com. PRESIDENT <sup>\*</sup>B.Com. Ex- Minister of Revenue, Publ