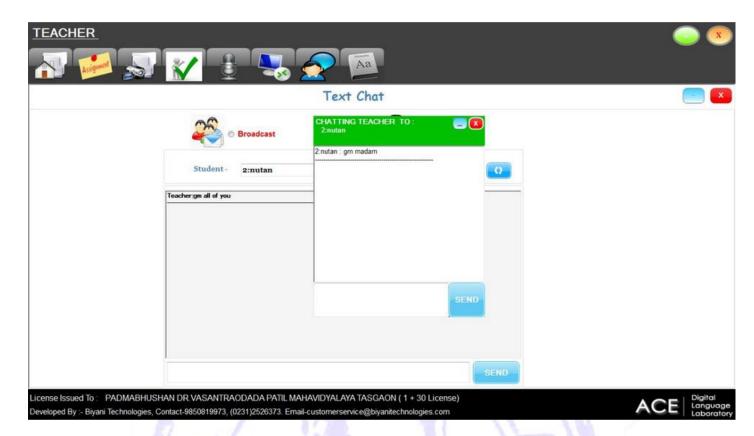

## 21)Text chat that means teacher will send any text message to all client student