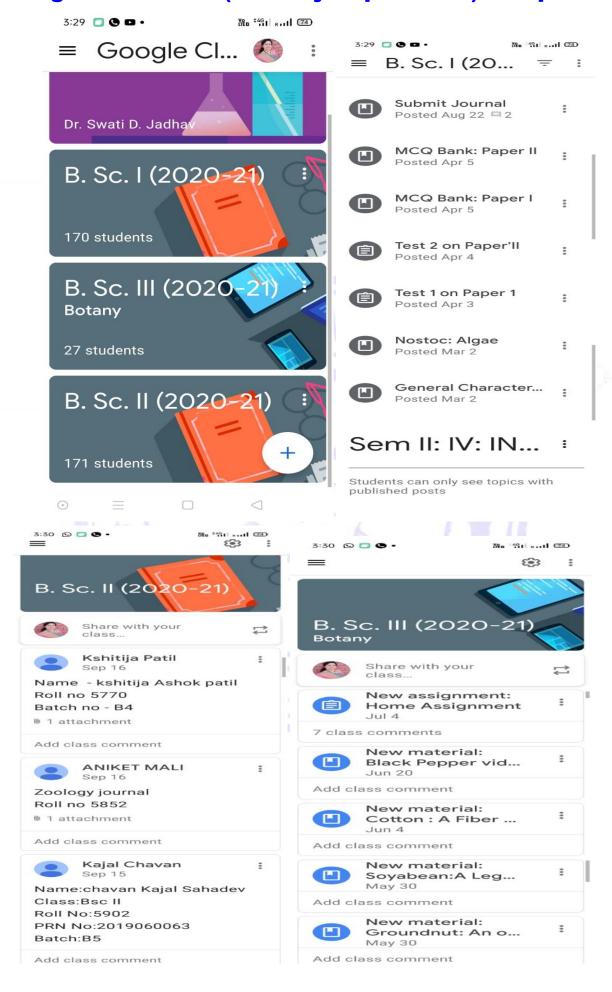

| 5 - Quiz                                      |               |
| storage of food amchorage                                                               | Usually sporocarp<br>present at the bas<br>of |               |
|                                                                                         |                                               | Add<br>estion |
| https://docs.google.com/forms/d/1W8bDyq.k8/cv.lzfeoeFMyON/WaFod4_Dyr.LX9zgmXBoledit 1/6 | ·                                             |               |

## **TelegramTestmoz**



## **Google Classroom**



# 4. Sample Screenshots of WhatsApp Messenger and Google Classroom

# (Every department use this facility for ICT Teaching and Evaluation)





# 5. Google Classroom (of Every Department) Sample..



## **LIBRARY: A Learning Resource:**

## **Library Management System:**



#### **Book issue:**



## **Book Issued to the students:**



# 4. Use of Software for teaching learning

**BCA and Computer Science Department** 

1) Linux Terminal (command line interface)



## 2) Text Editor (html /JavaScript language)



### 3) Nano editor( c and c++Laguage Editor)



## 4) Python Laguage shell (IDLE)



### 5) Python Laguage shell (Spyder)



## 6) Python Laguage shell (jupyter notebook)



### 7) C and C++ Language Editor (Vim)



### 8) Application



#### 9) Php Language (Server)



## **Department of Statistics**

10) MS- Excel



#### 11) R Software



#### 12) R Studio



#### **Statistical Software for PG Students**

13) MS-Excel



#### 14)MINITAB

**NEW RELEASE** 





#### **Langu