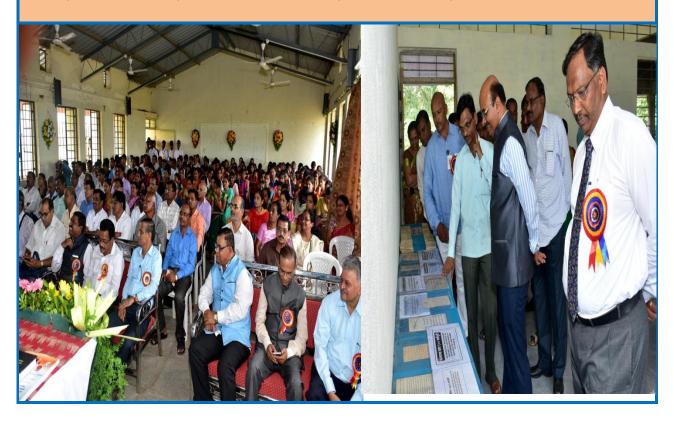

The conference program featured a wide variety of invited and contributed lectures from national and international speakers with expertise in the field of Chemistry, Botany, Zoology and Environment as well as oral sessions.

# WELCOME AND OPENING CEREMONY

The first day of conference started with Welcoming and Opening Ceremony. The following representatives as well as the Chief Guest and the Guest of honor had addressed to delegates with short welcoming speeches.