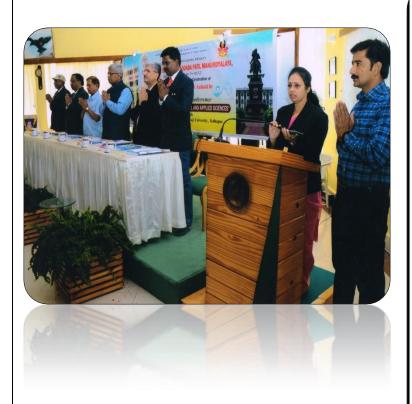

# WELCOME SPEECH

Dr. Ajay N. Ambhore Convener, IAEAS-2019 P.D.V.P. Mahavidyalaya, Tasgaon. Dist. Sangli

Principal Dr. R. R. Kumbhar P.D.V.P. Mahavidyalaya, Tasgaon. Dist. Sangli