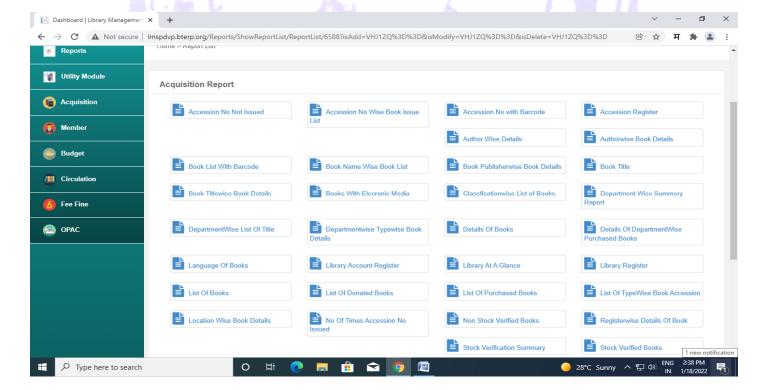

5 days from invoice date, services thereafter will not be provided. The amount paid till then will be forfeited and will not at all be refunded neither the order can be cancelled.
- 6. All disputes are subjected to Kolhapur jurisdiction.

Bank Name:- Federal Bank

Branch:- Jaysingpur

A/c No. 14910200013161

A/c Name:- Biyani Technologies Pvt. Ltd.

IFSC Code:- FDRL0001491

#### For BIYANI TECHNOLOGIES PVT. LTD.





Librarian, P. D. V. P. College, Tasgaon-416312 (Sangil)

Authorized Signatory

Receiver's Signature

Regd.Office: D1, 2nd Floor, Royal Prestige Building, Sykes Extension, Lohia Marg, Kolhapur, Maharashtra - 416001.

Contact No: 9922112873, 0231-2526373.

# **Library Management System:**



## **Database:**







## **Book issue:**



## For data entry:



# **Acquisition:**



# **Accession Number of Book with Barcode:**



## **Book Issued to the students:**





ISO Certified: 9001:2015

''ज्ञान, विज्ञान आणि सुसंस्कार यांसाठी शिक्षणप्रसार'' - शिक्षणमहर्षी डाॅ. बापूजी साळुंखे Shri Swami Vivekanand Shikshan Sanstha, Kolhapur's

TASGAON, Dist. Sangli, Pin- 416 312 & - STD: 02346-250665, 250575 FAX: 250575

### Affiliated to Shivaji University, Kolhapur

E-mail: san.pdvpm.tas@gmail.com Website: www.pdvpmtasgaon.edu.in

► Established Year : June 1962 ► P. B. No. : 14 ► Jr. College No. : J22-10-001 ► Sr. College Code No. : SI/AC/4 X Jr.: C-8

Prin. Mrs. Shubhangi Gawade Dr. Milind S. Hujare M.Sc., Ph.D. **PRINCIPAL** 

NAAC Reaccreditted 'B" (2.76)

Shikshanmaharshi Dr. Bapuji Salunkhe B.A., B.T., D.Litt.

Hon. Chandrakant (Dada) Patil
PRESIDENT B.Com. PRESIDENT <