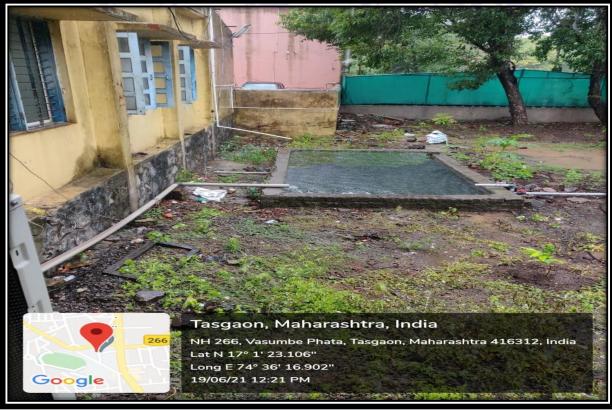

BHUSHAN DR. VASANTRAODADA PATIL MAHAVIDYALAYA

TASGAON, Dist. Sangli, Pin- 416 312 @ - STD: 02346-250665, 250575 FAX: 250575

• Affiliated to Shivaji University, Kolhapur •

E-mail: san.pdvpm.tas@gmail.com Website: www.pdvpmtasgaon.edu.in

► Established Year : June 1962 ► P. B. No. : 14 ► Jr. College No. : J22-10-001 ► Sr. College Code No. : SI/AC/4 X Jr.: C-8



NAAC Reaccreditted 'B" (2.76)

Shikshanmaharshi Dr. Bapuji Salunkhe B.A., B.T., D.Litt. FOUNDER Hon. Chandrakant (Dada) Patil PRESIDENT B.Com. Ex- Minister of Revenue, Public Works Govt. of Maharashtra Prin. Abhaykumar Salunkhe
M.A.
CHAIRMAN

Prin. Mrs. Shubhangi Gawade M.Sc. B.Ed. SECRETARY Dr. Milind S. Hujare M.Sc., Ph.D PRINCIPAL

Ref.No.: PDVPMT/

Date:

## **Water conservation facilities**



## 1. Rain Water Harvesting:





## 2. Borewell /Open well recharge:



## 3. Construction of Tanks:



## 4. Waste Water Recycling:





## Drip Irrigation for Water Conservation





ISO Certified: 9001:2015

''ज्ञान, विज्ञान आणि सुसंस्कार यांसाठी शिक्षणप्रसार'' - शिक्षणमहर्षी डॉ. बापूजी साळुंखे

Shri Swami Vivekanand Shikshan Sanstha, Kolhapur's

## PADMABHUSHAN DR. VASANTRAODADA PATIL MAHAVIDYALAYA

TASGAON, Dist. Sangli, Pin- 416 312 8 - STD: 02346-250665, 250575 FAX: 250575

#### Affiliated to Shivaji University, Kolhapur

E-mail: san.pdvpm.tas@gmail.com Website: www.pdvpmtasgaon.edu.in

► Established Year : June 1962 ► P. B. No. : 14 ► Jr. College No. : J22-10-001 ► Sr. College Code No. : SI/AC/4 X Jr.: C-8



NAAC Reaccreditted 'B" (2.76)

Shikshanmaharshi Dr. Bapuji Salunkhe B.A., B.T., D.Litt. FOUNDER Hon. Cha