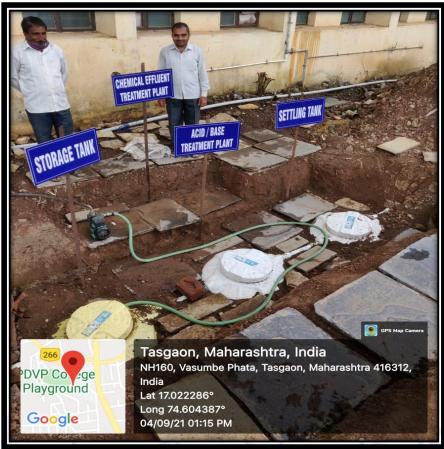

5, 250575 FAX: 250575

• Affiliated to Shivaji University, Kolhapur •

E-mail: san.pdvpm.tas@gmail.com Website: www.pdvpmtasgaon.edu.in

► Established Year : June 1962 ► P. B. No. : 14 ► Jr. College No. : J22-10-001 ► Sr. College Code No. : SI/AC/4 X Jr.: C-8



NAAC Reaccreditted 'B" (2.76)

Shikshanmaharshi Dr. Bapuji Salunkhe B.A., B.T., D.Litt. FOUNDER Hon. Chandrakant (Dada) Patil PRESIDENT B.Com. Ex- Minister of Revenue, Public Works Govt. of Maharashtra Prin. Abhaykumar Salunkhe
M.A.
CHAIRMAN

Prin. Mrs. Shubhangi Gawade M.Sc. B.Ed. SECRETARY Dr. Milind S. Hujare M.Sc., Ph.D PRINCIPAL

Ref.No.: PDVPMT/

Date:

## **Water conservation facilities**



## 1. Rain Water Harvesting:





## 2. Borewell /Open well recharge:



## 3. Construction of Tanks:



## 4. Waste Water Recycling:





## Drip Irrigation for Water Conservation





ISO Certified: 9001:2015

''ज्ञान, विज्ञान आणि सुसंस्कार यांसाठी शिक्षणप्रसार'' - शिक्षणमहर्षी डॉ. बापूजी साळुंखे

Shri Swami Vivekanand Shikshan Sanstha, Kolhapur's

## PADMABHUSHAN DR. VASANTRAODADA PATIL MAHAVIDYALAYA

TASGAON, Dist. Sangli, Pin- 416 312 8 - STD: 02346-250665, 250575 FAX: 250575

#### Affiliated to Shivaji University, Kolhapur

E-mail: san.pdvpm.tas@gmail.com Website: www.pdvpmtasgaon.edu.in

► Established Year : June 1962 ► P. B. No. : 14 ► Jr. College No. : J22-10-001 ► Sr. College Code No. : SI/AC/4 X Jr.: C-8



NAAC Reaccreditted 'B" (2.76)

Shikshanmaharshi Dr. Bapuji Salunkhe B.A., B.T., D.Litt. FOUNDER Hon. Chandrakant (Dada) Patil PRESIDENT B.Com. Ex- Minister of Revenue, Public Works Govt. of Maharashtra Prin.