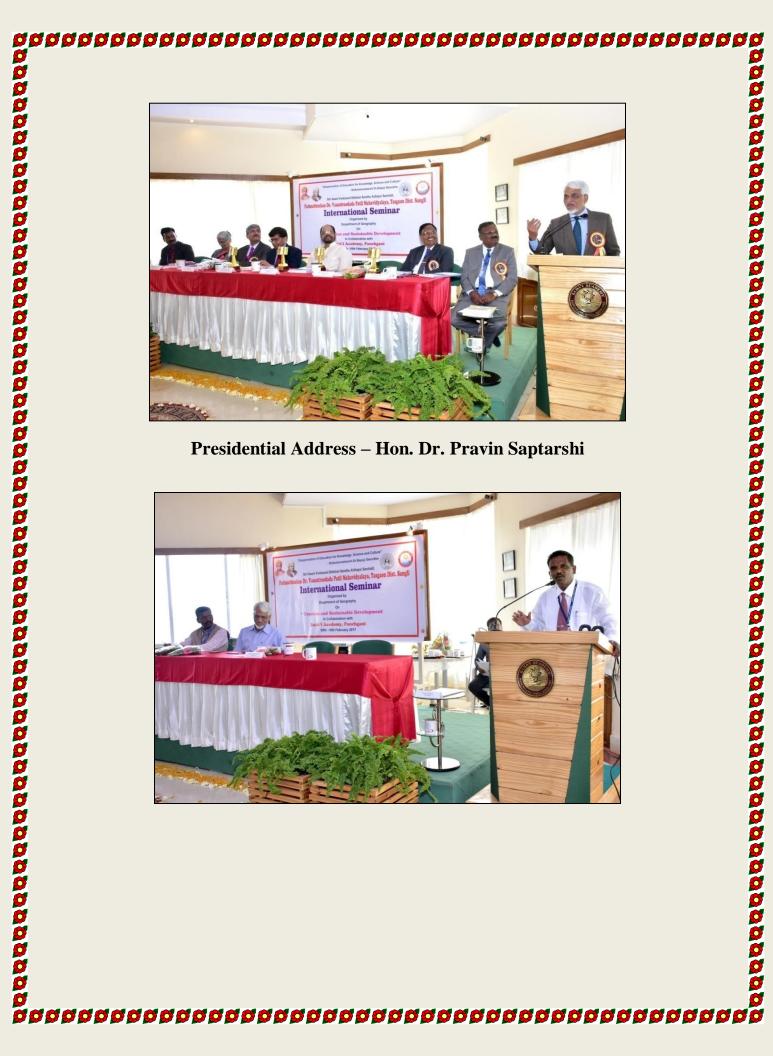

| PADMABHUS          | Shri Swami Vivekanand Shiksha SHAN Dr. VASANTRAODAL TASGAON, DIST. International Ser On Tourism and Sustainable 09th & 10th Februar Organized By Department of Gey Programme School | OA PATIL MAHAVIDY<br>SANGLI<br>minar<br>Development<br>ry 2017<br>y<br>pgraphy<br>edule | YALAYA        |
|--------------------|-------------------------------------------------------------------------------------------------------------------------------------------------------------------------------------|-----------------------------------------------------------------------------------------|---------------|
| Time               | Programme                                                                                                                                                                           | 2                                                                                       | Venue         |
| 9:00am to10:30am   | Registration & B                                                                                                                                                                    | egistration & Breakfast                                                                 |               |
|                    | Inauguration Fu                                                                                                                                                                     | nction                                                                                  |               |
|                    | Welcome and Introduction                                                                                                                                                            | Prin. Dr. R.R.<br>Kumbhar.                                                              |               |
|                    |                                                                                                                                                                                     | Prin. Abhaykumar<br>Salunkhe                                                            |               |
| 10:30am to 11;30am | Chief Guest                                                                                                                                                                         | Chairman,                                                                               | Baha'i Bhavan |
|                    |                                                                                                                                                                                     | Shri Swami Vivekanand<br>Shikshan Sanstha,<br>Kolhapur                                  |               |
|                    |                                                                                                                                                                                     | Prof. Dr. Pramod<br>Talgeri                                                             |               |
|                    | Auspicious Presence                                                                                                                                                                 | Vice Chancellor, India<br>International<br>Multiversity, Pune                           |               |
|                    | President                                                                                                                                                                           | Dr. Praveen Saptarshi                                                                   |               |
|                    | Key Note Add                                                                                                                                                                        | ress                                                                                    |               |
| 11:30amto12:30am   | Welcome and Introduction                                                                                                                                                            | Dr. Arjun Wagh                                                                          | Baha'i Bhavar |
|                    | <b>000000000000</b>                                                                                                                                                                 |                                                                                         |               |

|                     |   | Key Note Speaker                                                  | Dr.Praveen Saptarshi(Ind Search)& visiting Professor, Salisbury University |               |  |
|---------------------|---|-------------------------------------------------------------------|----------------------------------------------------------------------------|---------------|--|
|                     |   | Chairperson                                                       | Dr. Arun Patil                                                             |               |  |
| 12:30 amto12:45pm   |   | Video Conferencin                                                 | g                                                                          | Baha'I Bhavan |  |
|                     |   | Plenary Session- I                                                |                                                                            |               |  |
| 12:45 pm to 01:30pm |   | Welcome and Introduction                                          | Dr. B. T. Kanase                                                           | Baha'I Bhavan |  |
| 12.40 pm to vicopm  |   | Resource Person                                                   | Dr Arvind Mulimani                                                         | Dana I Dhavan |  |
|                     |   | Chairperson                                                       | Dr. S. B. Gaikwade                                                         |               |  |
| 1:30pm to 02:30pm   |   | Lunch Break                                                       |                                                                            | Dining Hall   |  |
|                     |   | Plenary Session- II                                               |                                                                            |               |  |
| 2:30pm to 03:15pm   |   | Welcome and Introduction                                          | Dr. Kale S. S.                                                             | Baha'I Bhavan |  |
|                     |   | Resource Person                                                   | Dr. Jayawant<br>Chaudhari                                                  |               |  |
|                     |   | Chairperson                                                       | Dr. Pujari A. A.                                                           |               |  |
|                     |   | <b>Technical Session</b>                                          | I                                                                          |               |  |
|                     |   | Welcome and Introduction                                          | Mr. Patil V. R.                                                            |               |  |
|                     |   | Chairman                                                          | Mr. K. M. Mane                                                             |               |  |
| 03:15pm to 04:15pm  |   | Rapporteur                                                        |                                                                            | Baha'I Bhavan |  |
|                     | 1 | Positive And Negative Effectson<br>Rural Tourism: A Case Study Of | Dr. S. N. Dalimbe,                                                         |               |  |
|                     | 1 | Bhandardhara Area                                                 | Mr. A. A. Landge                                                           |               |  |
|                     | 2 | Legal Regulation Of Ecotourism In                                 | Kamble Chandrakant                                                         |               |  |
|                     |   |                                                                   |                                                                            |               |  |