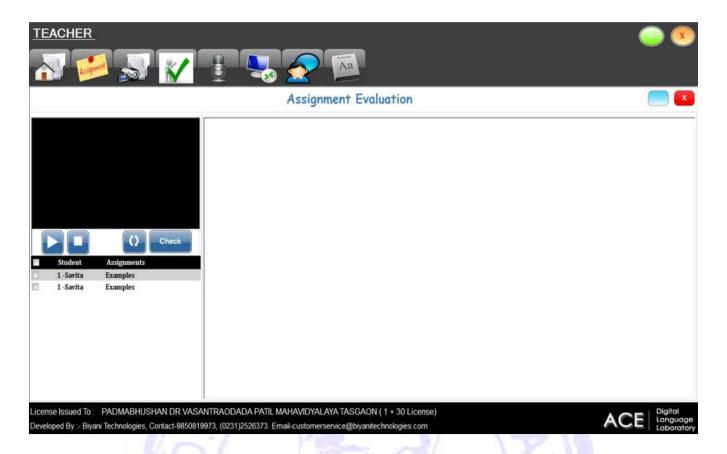

Book Issued to the students:**



# 4. Use of Software for teaching learning

**BCA and Computer Science Department** 

1) Linux Terminal (command line interface)



## 2) Text Editor (html /JavaScript language)



### 3) Nano editor( c and c++Laguage Editor)



## 4) Python Laguage shell (IDLE)



### 5) Python Laguage shell (Spyder)



## 6) Python Laguage shell (jupyter notebook)



### 7) C and C++ Language Editor (Vim)



### 8) Application



#### 9) Php Language (Server)



## **Department of Statistics**

10) MS- Excel



#### 11) R Software



#### 12) R Studio



#### **Statistical Software for PG Students**

13) MS-Excel



#### 14)MINITAB

**NEW RELEASE** 





#### **Language Laboratory**

#### 15)Server assigning assignment



16)2-live lab



#### 17) Assignment evaluation



### 18) Pronunciations of word



## 19)Accessing student console that means remoting or accessing student screen from server



### 20) Remote desktop to access student



## 21)Text chat that means teacher will send any text message to all client student



## 22) Dictionary it will show you meaning of words



#### 23) Replay given by student from client



# **Department of Geography 24)** Q-GIS



### 25) Global Mapper



## 26) Google Earth:



## **27) ILWIS**



## 28) GRASS GIS



#### 29)Arc-GIS





## **Department of Commerce**

## 30) Series A Tally ERP 9 Release 4.93 Build 5







ISO Certified: 9001:2015

''ज्ञान, विज्ञान आणि सुसंस्कार यांसाठी शिक्षणप्रसार'' - शिक्षणमहर्षी डॉ. बापूजी साळुंखे Shri Swami Vivekanand Shikshan Sanstha, Kolhapur's

## PADMABHUSHAN DR. VASANTRAO