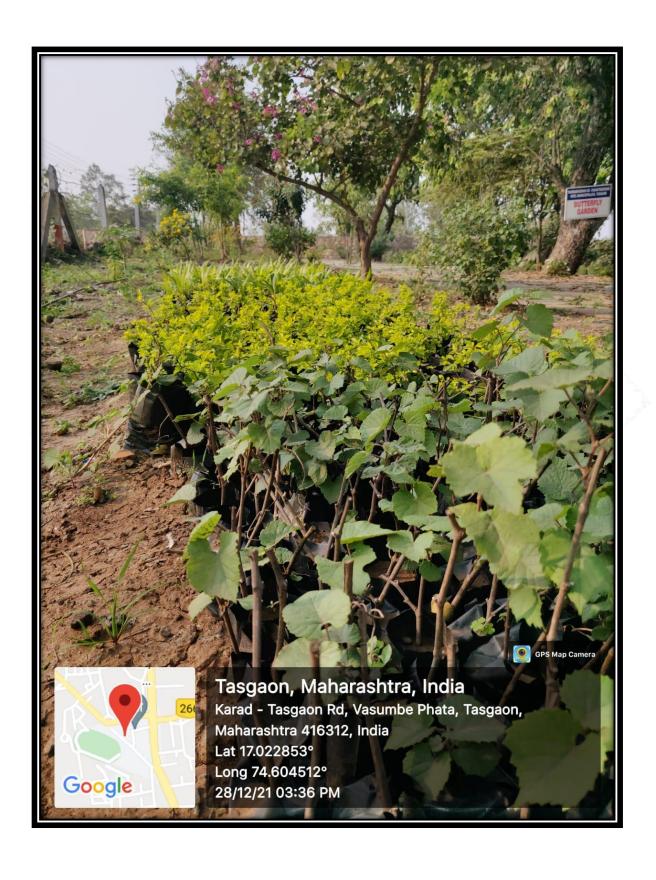

MAHAVIDYALAYA

TASGAON, Dist. Sangli, Pin- 416 312 8 - STD: 02346-250665, 250575 FAX: 250575

#### Affiliated to Shivaji University, Kolhapur

E-mail: san.pdvpm.tas@gmail.com Website: www.pdvpmtasgaon.edu.in

► Established Year : June 1962 ► P. B. No. : 14 ► Jr. College No. : J22-10-001 ► Sr. College Code No. : SI/AC/4 X Jr.: C-8



NAAC Reaccreditted 'B" (2.76)

Shikshanmaharshi Dr. Bapuji Salunkhe B.A., B.T., D.Litt. FOUNDER Hon. Chandrakant (Dada) Patil PRESIDENT B.Com. Ex- Minister of Revenue, Public Works Govt. of Maharashtra Prin. Abhaykumar Salunkhe M.A. CHAIRMAN

Prin. Mrs. Shubhangi Gawade
M.Sc. B.Ed.

Dr. Milind S. Hujare M.Sc., Ph.D PRINCIPAL

Ref.No.: PDVPMT / Date:

# **Green Campus Initiatives**

Landscaping with trees and plants

## **Plantation in college Campus:**









## **Mulberry Plantation:**







#### **Medicinal Plants cultivation:**









ISO Certified: 9001:2015

''ज्ञान, विज्ञान आणि सुसंस्कार यांसाठी शिक्षणप्रसार'' - शिक्षणमहर्षी डाॅ. बापूजी साळुंखे

Shri Swami Vivekanand Shikshan Sanstha, Kolhapur's

TASGAON, Dist. Sangli, Pin- 416 312 & - STD: 02346-250665, 250575 FAX: 250575

Affiliated to Shivaji University, Kolhapur

E-mail: san.pdvpm.tas@gmail.com Website: www.pdvpmtasgaon.edu.in

Established Year: June 1962 P. B. No.: 14 Jr. College No.: J22-10-001 Sr. College Code No.: SI/AC/4 Jr.: C-8

Prin. Mrs. Shubhangi Gawade Dr. Milind S. Hujare

NAAC Reaccreditted 'B" (2.76)

Shikshanmaharshi Dr. Bapuji Salunkhe B.A., B.T., D.Litt. FOUNDER

Hon. Chandrakant (Dada) Patil
PRESIDENT B.Com. PRESIDENT B.Com.
Ex- Minister of Revenue, Public Works