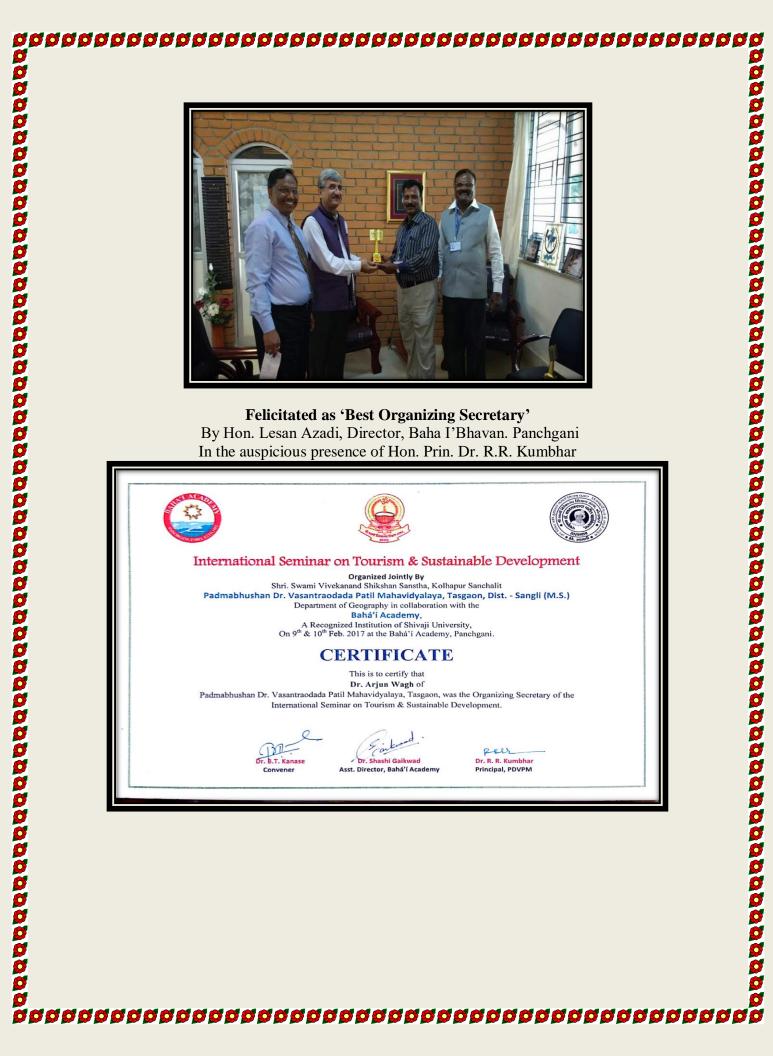

**Total Participants: 80** 

Thank

Shri Swami Vivekanad Shikshan Sanstha Keihapur Sanchaitt
Padimabhushan Dr. Vasantraedada Patil
Mahavidyalaya, Tasgaen Dist.- Sangil
Department of Geography

Report on
An International Seminar
On
Tourism and Sustainable Development
Copin & 10th February 2017
Collaboration
With
PHAI Academy Danchgani Dist. Satara

Submitted to NAAC

By
Dr. Arjun Shivaji Wagh
Assistant Professor and Organizing Secretary

UG/DG
Department of Geography

"TOURISM AND SUSTAINABLE DEVELOPMENT"
Subtherests:
Agro Lourism & Universal Human Values (U.H.V.)
Adventure tourism & U.H.V.
Boo-couptism & U.H.V.
Coorism & U.H.V.
Spores tourism & U.H.V.
Spores tourism & U.H.V.
House tourism & U.H.V.
Courism of U.H.V.
Spores tourism & U.H.V.
Dourism of U.H.V.
Dourism Management & U.H.V.
Tourism Management & U.H.V.
Any other themer related to burism & U.H.V.
Any other themer related to burism & U.H.V.
Seminar Registration Details
Registration Registration of Abstract, Fall Length
Papers and Registration of Abstract, Fall Length
Papers and Registration Registrati 