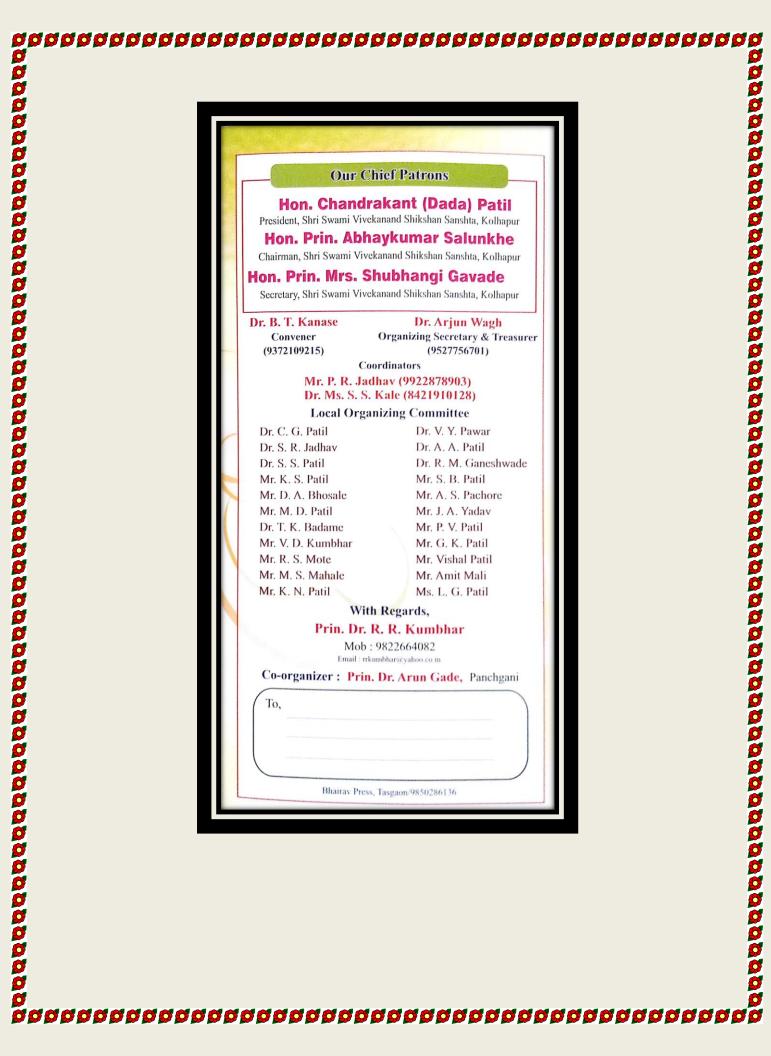

**Total Participants: 80** 

Thank

Shri Swami Vivekanad Shikshan Sanstha Keihapur Sanchaitt
Padimabhushan Dr. Vasantraedada Patil
Mahavidyalaya, Tasgaen Dist.- Sangil
Department of Geography

Report on
An International Seminar
On
Tourism and Sustainable Development
Copin & 10th February 2017
Collaboration
With
PHAI Academy Danchgani Dist. Satara

Submitted to NAAC

By
Dr. Arjun Shivaji Wagh
Assistant Professor and Organizing Secretary

UG/DG
Department of Geography

"TOURISM AND SUSTAINABLE DEVELOPMENT"
Subtherests:
Agro Lourism & Universal Human Values (U.H.V.)
Adventure tourism & U.H.V.
Boo-couptism & U.H.V.
Coorism & U.H.V.
Spores tourism & U.H.V.
Spores tourism & U.H.V.
House tourism & U.H.V.
Courism of U.H.V.
Spores tourism & U.H.V.
Dourism of U.H.V.
Dourism Management & U.H.V.
Tourism Management & U.H.V.
Any other themer related to burism & U.H.V.
Any other themer related to burism & U.H.V.
Seminar Registration Details
Registration Registration of Abstract, Fall Length
Papers and Registration of Abstract, Fall Length
Papers and Registration Registrati 

| The abstract and full length papers and counter of the                                                                                                                                                                                |  |
|---------------------------------------------------------------------------------------------------------------------------------------------------------------------------------------------------------------------------------------|--|
| Bank Slip should be sent to following E-mail,  shubhangisureshkale a gmail.com  arjunwagh2011 a gmail.com                                                                                                                             |  |
| Note:                                                                                                                                                                                                                                 |  |
| Registration is Compulsory for Publication of the papers.  Submission of full paper is compulsory.                                                                                                                                    |  |
| <ul> <li>All the rights regarding publication of the paper will be reserved with editorial board.</li> <li>Selected research papers will be published in the special issue of ISSN Journal with high impact factor (4.76).</li> </ul> |  |
| Registration Form                                                                                                                                                                                                                     |  |
| Name :                                                                                                                                                                                                                                |  |
| Designation :                                                                                                                                                                                                                         |  |
| Sex : Male/Female                                                                                                                                                                                                                     |  |
| Address For Correspondence :                                                                                                                                                                                                          |  |
| Phone No                                                                                                                                                                                                                              |  |
| Mobile No.                                                                                                                                                                                                                            |  |
| E_Mail :                                                                                                                                                                                                                              |  |
| Paper Presentation Y/N :  Title of The Paper :                                                                                                                                                                                        |  |
| The of the Laper .                                                                                                                                                                                                                    |  |
| Registration Fee Details :                                                                                                                                                                                                            |  |
| Amount Rs.                                                                                                                                                                                                                            |  |
| Mode of Payment Cash/ DD :                                                                                                                                                                                                            |  |
| Cash Receipt No. :                                                                                                                                                                                                                    |  |
| DD Number : Date                                                                                                                                                                                                                      |  |
| Date Signature                                                                                                                                                                                                                        |  |
|                                                                                                                                                                                                                                       |  |
|                                                                                                                                                                                                                                       |  |
|                                                                                                                                                                                                                                       |  |
|                                                                                                                                                                                                                                       |  |
|                                                                                                                                                                                                                                       |  |
|                                                                                                                                                                                                                                       |  |

| PADMABHUS          | Shri Swami Vivekanand Shiksha SHAN Dr. VASANTRAODAL TASGAON, DIST. International Ser On Tourism and Sustainable 09th & 10th Februar Organized By Department of Gey Programme School | OA PATIL MAHAVIDY<br>SANGLI<br>minar<br>Development<br>ry 2017<br>y<br>pgraphy<br>edule | YALAYA        |
|--------------------|-------------------------------------------------------------------------------------------------------------------------------------------------------------------------------------|-----------------------------------------------------------------------------------------|---------------|
| Time               | Programme                                                                                                                                                                           | 2                                                                                       | Venue         |
| 9:00am to10:30am   | Registration & B                                                                                                                                                                    | egistration & Breakfast                                                                 |               |
|                    | Inauguration Fu                                                                                                                                                                     | nction                                                                                  |               |
|                    | Welcome and Introduction                                                                                                                                                            | Prin. Dr. R.R.<br>Kumbhar.                                                              |               |
|                    |                                                                                                                                                                                     | Prin. Abhaykumar<br>Salunkhe                                                            |               |
| 10:30am to 11;30am | Chief Guest                                                                                                                                                                         | Chairman,                                                                               | Baha'i Bhavan |
|                    |                                                                                                                                                                                     | Shri Swami Vivekanand<br>Shikshan Sanstha,<br>Kolhapur                                  |               |
|                    |                                                                                                                                                                                     | Prof. Dr. Pramod<br>Talgeri                                                             |               |
|                    | Auspicious Presence                                                                                                                                                                 | Vice Chancellor, India<br>International<br>Multiversity, Pune                           |               |
|                    | President                                                                                                                                                                           | Dr. Praveen Saptarshi                                                                   |               |
|                    | Key Note Add                                                                                                                                                                        | ress                                                                                    |               |
| 11:30amto12:30am   | Welcome and Introduction                                                                                                                                                            | Dr. Arjun Wagh                                                                          | Baha'i Bhavar |
|                    | <b>000000000000</b>                                                                                                                                                                 |                                                                                         |               |