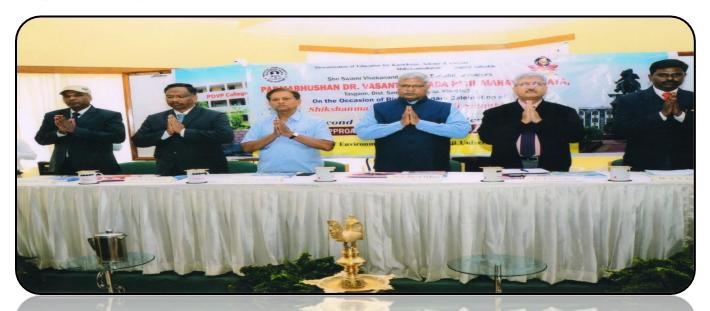

# WELCOME AND OPENING CEREMONY

The first day of conference started with Welcoming and Opening Ceremony. The following representatives as well as the Chief Guest and the Guest of honor had addressed to delegates with short welcoming speeches.

Prof,. Dr. P. D. Raut
Head, Dept. of
environmental Sciences
Shivaji University, Kolhapur

Principal Dr. A. A. Karande Life member, Shri Swami Vivekanand Shikshan Sanstha, Kolhapur

# WELCOME AND OPENING CEREMONY

Dr. Azadi Lesan Director Baha'I Acadamy, Pamchagani

Dr. Ashish Lambat Sevadal Mahila Mahavidyalaya, Nagpur

Principal Dr. R. R. Kumbhar P.D.V.P. Mahavidyalaya Tasgaon, Dist. Tasgaon