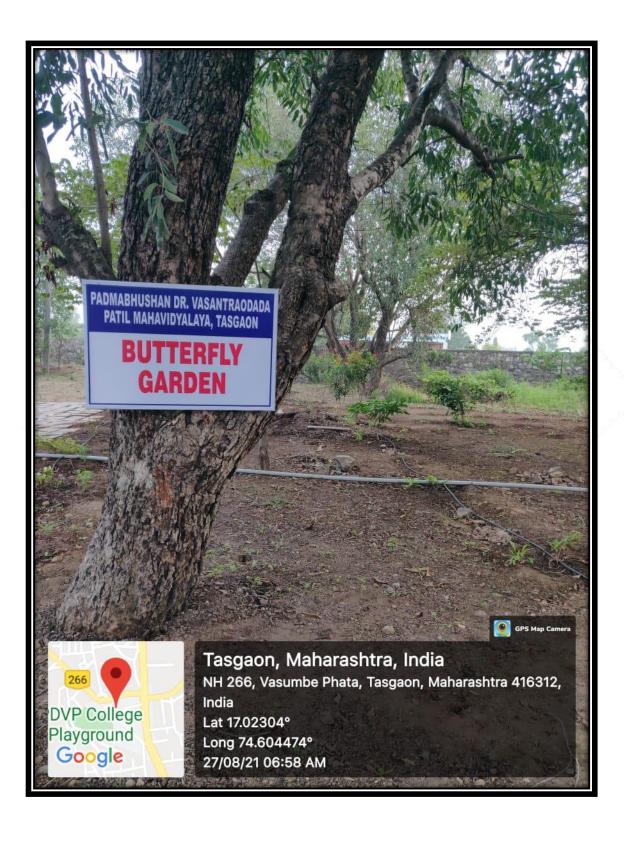

#### 8. Green initiatives

- Implement Soil to Silk project, mulberry cultivation and silkworm rearing
- Butterfly Garden for rearing Butterflies.
- Vermicompost Unit for solid waste management.
- Apiculture practice in campus for Honey Bee keeping.
- Medicinal plant Garden.
- Plant Nursery.
- Humic acid production plant.
- Hazardous chemical water treatment plant.
- Installation of L.E.D. Lights.
- Green and energy audit.