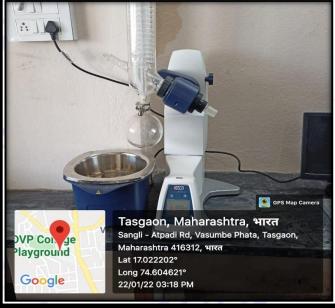

# **4.1.1 List of Laboratories:**

| Sr. No. | Description                 | Number |
|---------|-----------------------------|--------|
| 1       | Chemistry                   | 05     |
| 2       | Physics                     | 04     |
| 3       | Zoology                     | 02     |
| 4       | Botany                      | 02     |
| 5       | Statistics                  | 01     |
| 6       | Geography                   | 01     |
|         | Total                       | 15     |
| P       | V                           |        |
|         | Computer Laboratories       |        |
| 1       | B.C.A. and Computer Science | 02     |
| 2       | Chemistry                   | 01     |
| 3       | Mathematics                 | 01     |
| 4       | Commerce                    | 01     |
| 5       | Statistics                  | 01     |