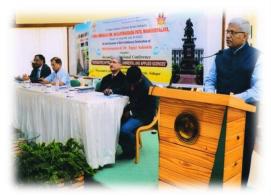

# WELCOME AND OPENING CEREMONY

The first day of conference started with Welcoming and Opening Ceremony. The following representatives as well as the Chief Guest and the Guest of honor had addressed to delegates with short welcoming speeches.

Prof,. Dr. P. D. Raut
Head, Dept. of
environmental Sciences
Shivaji University, Kolhapur

Principal Dr. A. A. Karande Life member, Shri Swami Vivekanand Shikshan Sanstha, Kolhapur

# WELCOME AND OPENING CEREMONY

Dr. Azadi Lesan Director Baha'I Acadamy, Pamchagani

Dr. Ashish Lambat Sevadal Mahila Mahavidyalaya, Nagpur

Principal Dr. R. R. Kumbhar P.D.V.P. Mahavidyalaya Tasgaon, Dist. Tasgaon

Dr. Ajay N. Ambhore Convener, IAEAS-2019 P.D.V.P. Mahavidyalaya, Tasgaon

Welcome by Baha'l Academy, Panchagany (MS) Indial

Hundreds of research paper abstracts were submitted by the researchers from different institute through India from which 71 research papers are selected by the scrutiny committee of IAEAS-2019 for oral presentation and publication

# WELCOME SPEECH

Dr. Ajay N. Ambhore Convener, IAEAS-2019 P.D.V.P. Mahavidyalaya, Tasgaon. Dist. Sangli

Principal Dr. R. R. Kumbhar P.D.V.P. Mahavidyalaya, Tasgaon. Dist. Sangli