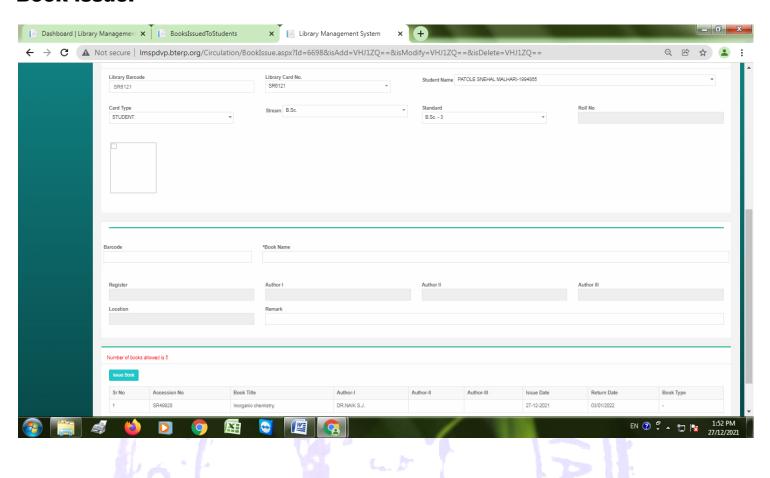

## **Book issue:**

## **Book Issued to the students:**

ISO Certified: 9001:2015

''ज्ञान, विज्ञान आणि सुसंस्कार यांसाठी शिक्षणप्रसार'' - शिक्षणमहर्षी डाॅ. बापूजी साळुंखे Shri Swami Vivekanand Shikshan Sanstha, Kolhapur's

TASGAON, Dist. Sangli, Pin- 416 312 & - STD: 02346-250665, 250575 FAX: 250575