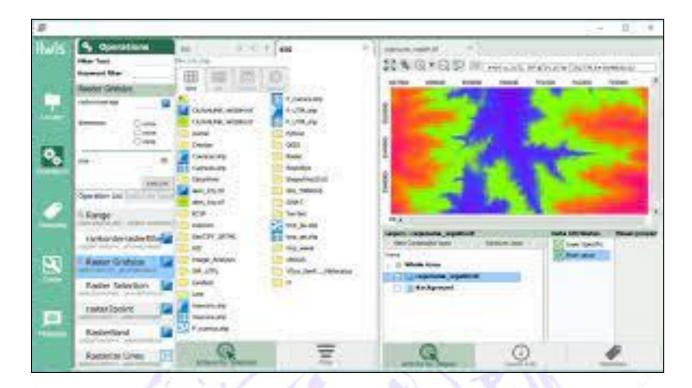

Server)



## **Department of Statistics**

10) MS- Excel



#### 11) R Software



#### 12) R Studio



#### **Statistical Software for PG Students**

13) MS-Excel



#### 14)MINITAB

**NEW RELEASE** 





#### **Language Laboratory**

#### 15)Server assigning assignment



16)2-live lab



#### 17) Assignment evaluation



### 18) Pronunciations of word



## 19)Accessing student console that means remoting or accessing student screen from server



### 20) Remote desktop to access student



## 21)Text chat that means teacher will send any text message to all client student



## 22) Dictionary it will show you meaning of words



#### 23) Replay given by student from client



# **Department of Geography 24)** Q-GIS



### 25) Global Mapper



## 26) Google Earth:



## **27) ILWIS**



## 28) GRASS GIS



#### 29)Arc-GIS





## **Department of Commerce**

## 30) Series A Tally ERP 9 Release 4.93 Build 5







ISO Certified: 9001:2015

''ज्ञान, विज्ञान आणि सुसंस्कार यांसाठी शिक्षणप्रसार'' - शिक्षणमहर्षी डॉ. बापूजी साळुंखे Shri Swami Vivekanand Shikshan Sanstha, Kolhapur's

## PADMABHUSHAN DR. VASANTRAODADA PATIL MAHAVIDYALAYA

TASGAON, Dist. Sangli, Pin- 416 312 @ - STD: 02346-250665, 250575 FAX: 250575

• Affiliated to Shivaji University, Kolhapur •

E-mail: san.pdvpm.tas@gmail.com Website: www.pdvpmtasgaon.edu.in

► Established Year : June 1962 ► P. B. No. : 14 ► Jr. College No. : J22-10-001 ► Sr. College Code No. : SI/AC/4 X Jr.: C-8



NAAC Reaccreditted 'B" (2.76)

Shikshanmaharshi Dr. Bapuji Salunkhe B.A., B.T., D.Litt. FOUNDER Hon. Chandrakant (Dada) Patil PRES