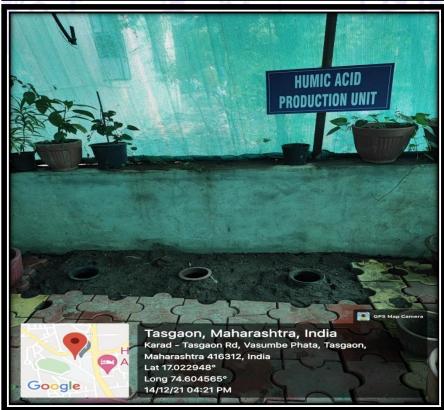

#### 8. Green initiatives

- Implement Soil to Silk project, mulberry cultivation and silkworm rearing
- Butterfly Garden for rearing Butterflies.
- Vermicompost Unit for solid waste management.
- Apiculture practice in campus for Honey Bee keeping.
- Medicinal plant Garden.
- Plant Nursery.
- Humic acid production plant.
- Hazardous chemical water treatment plant.
- Installation of L.E.D. Lights.
- Green and energy audit.