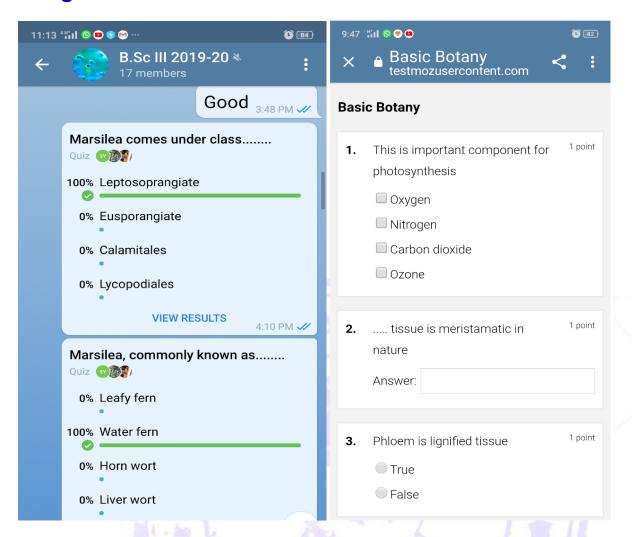

# 3. E learning Recourses and Links

| Sr. No. | E-resources and             | Link of the relevant documents          |
|---------|-----------------------------|-----------------------------------------|
|         | techniques                  |                                         |
|         | used                        |                                         |
| 1       | PPT prepared by Teachers    | http://pdvpmtasgaon.edu.in/econtent/    |
| 2       | Youtube, e- content         | http://pdvpmtasgaon.edu.in/econtent/    |
|         | prepared by Teachers        |                                         |
| 3       | e-Books                     | https://pdvpmhistory.blogspot.com/p/e-  |
|         |                             | book.html?m=1                           |
| 4       | E- Pathashala               | https://epathshala.nic.in/              |
| 5       | Shodhaganga                 | https://shodhganga.inflibnet.ac.in/     |
| 6       | National Digital Library of | https://ndl.iitkgp.ac.in/               |
|         | INDIA                       |                                         |
| 7.      | Swayam                      | https://swayam.gov.in/                  |
|         | Online Evaluation           | Google Forms, Kahoot, Telegram, Testmoz |
|         | Mar I                       | and Google Classroom                    |

## **TelegramTestmoz**