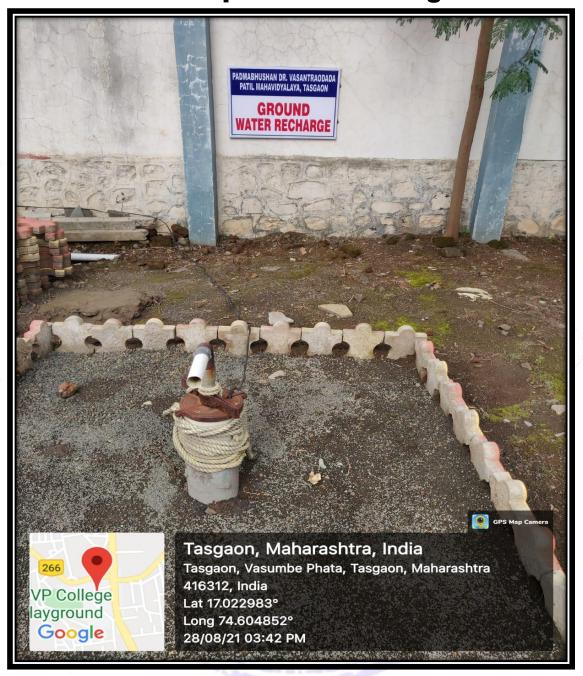

YALAYA

TASGAON, Dist. Sangli, Pin- 416 312 @ - STD: 02346-250665, 250575 FAX: 250575

• Affiliated to Shivaji University, Kolhapur •

E-mail: san.pdvpm.tas@gmail.com Website: www.pdvpmtasgaon.edu.in

► Established Year : June 1962 ► P. B. No. : 14 ► Jr. College No. : J22-10-001 ► Sr. College Code No. : SI/AC/4 X Jr.: C-8



NAAC Reaccreditted 'B" (2.76)

Shikshanmaharshi Dr. Bapuji Salunkhe B.A., B.T., D.Litt. FOUNDER Hon. Chandrakant (Dada) Patil PRESIDENT B.Com. Ex- Minister of Revenue, Public Works Govt. of Maharashtra Prin. Abhaykumar Salunkhe
M.A.
CHAIRMAN

Prin. Mrs. Shubhangi Gawade M.Sc. B.Ed. SECRETARY Dr. Milind S. Hujare M.Sc., Ph.D PRINCIPAL

Ref.No.: PDVPMT/

Date:

## **Water conservation facilities**



## 1. Rain Water Harvesting:





## 2. Borewell /Open well recharge:



## 3. Construction of Tanks:



## 4. Waste Water Recycling:





## Drip Irrigation for Water Conservation





ISO Certified: 9001:2015

''ज्ञान, विज्ञान आणि सुसंस्कार यांसाठी शिक्षणप्रसार'' - शिक्षणमहर्षी डॉ. बापूजी साळुंखे

Shri Swami Vivekanand Shikshan Sanstha, Kolhapur's

## PADMABHUSHAN DR. VASANTRAODADA PATIL MAHAVIDYALAYA

TASGAON, Dist. Sangli, Pin- 416 312 8 - STD: 02346-250665, 250575 FAX: 250575

#### Affiliated to Shivaji University, Kolhapur

E-mail: san.pdvpm.tas@gmail.com Website: www.pdvpmtasgaon.edu.in

► Established Year : June 1962 ► P. B. No. : 14 ► Jr. College No. : J22-10-001 ► Sr. College Code No. : SI/AC/4 X Jr.: C-8



NAAC Reaccreditted 'B" (2.76)

Shikshanmaharshi Dr. Bapuji Salunkhe B.A., B.T., D.Litt. FOUNDER Hon. Chandrakant (Dada) Patil PRESIDENT B.Com.