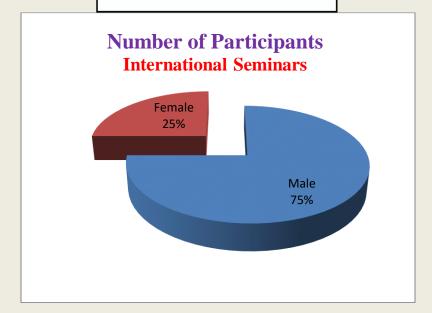

**Total Participants: 80** 

Thank

Shri Swami Vivekanad Shikshan Sanstha Keihapur Sanchaitt
Padimabhushan Dr. Vasantraedada Patil
Mahavidyalaya, Tasgaen Dist.- Sangil
Department of Geography

Report on
An International Seminar
On
Tourism and Sustainable Development
Copin & 10th February 2017
Collaboration
With
PHAI Academy Danchgani Dist. Satara

Submitted to NAAC

By
Dr. Arjun Shivaji Wagh
Assistant Professor and Organizing Secretary

UG/DG
Department of Geography

"TOURISM AND SUSTAINABLE DEVELOPMENT"
Subtherests:
Agro Lourism & Universal Human Values (U.H.V.)
Adventure tourism & U.H.V.
Boo-couptism & U.H.V.
Coorism & U.H.V.
Spores tourism & U.H.V.
Spores tourism & U.H.V.
House tourism & U.H.V.
Courism of U.H.V.
Spores tourism & U.H.V.
Dourism of U.H.V.
Dourism Management & U.H.V.
Tourism Management & U.H.V.
Any other themer related to burism & U.H.V.
Any other themer related to burism & U.H.V.
Seminar Registration Details
Registration Registration of Abstract, Fall Length
Papers and Registration of Abstract, Fall Length
Papers and Registration Registrati 