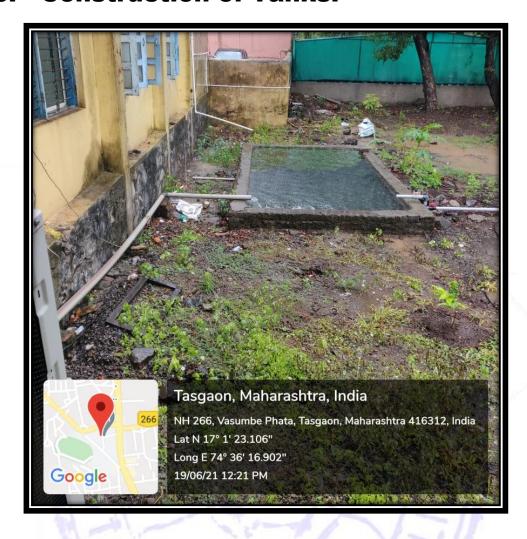

in- 416 312 @ - STD: 02346-250665, 250575 FAX: 250575

• Affiliated to Shivaji University, Kolhapur •

E-mail: san.pdvpm.tas@gmail.com Website: www.pdvpmtasgaon.edu.in

► Established Year : June 1962 ► P. B. No. : 14 ► Jr. College No. : J22-10-001 ► Sr. College Code No. : SI/AC/4 X Jr.: C-8



NAAC Reaccreditted 'B" (2.76)

Shikshanmaharshi Dr. Bapuji Salunkhe B.A., B.T., D.Litt. FOUNDER Hon. Chandrakant (Dada) Patil PRESIDENT B.Com. Ex- Minister of Revenue, Public Works Govt. of Maharashtra Prin. Abhaykumar Salunkhe
M.A.
CHAIRMAN

Prin. Mrs. Shubhangi Gawade M.Sc. B.Ed. SECRETARY Dr. Milind S. Hujare M.Sc., Ph.D PRINCIPAL

Ref.No.: PDVPMT/

Date:

## **Water conservation facilities**



## 1. Rain Water Harvesting:





## 2. Borewell /Open well recharge:



## 3. Construction of Tanks:



## 4. Waste Water Recycling:





## Drip Irrigation for Water Conservation





ISO Certified: 9001:2015

''ज्ञान, विज्ञान आणि सुसंस्कार यांसाठी शिक्षणप्रसार'' - शिक्षणमहर्षी डॉ. बापूजी साळुंखे

Shri Swami Vivekanand Shikshan Sanstha, Kolhapur's

## PADMABHUSHAN DR. VASANTRAODADA PATIL MAHAVIDYALAYA

TASGAON, Dist. Sangli, Pin- 416 312 8 - STD: 02346-250665, 250575 FAX: 250575

#### Affiliated to Shivaji University, Kolhapur

E-mail: san.pdvpm.tas@gmail.com Website: www.pdvpmtasgaon.edu.in

► Established Year : June 1962 ► P. B. No. : 14 ► Jr. College No. : J22-10-001 ► Sr. College Code No. : SI/AC/4 X Jr.: C-8



NAAC Reaccreditted 'B" (2.76)

Shikshanmaharshi Dr. Bapuji Salunkhe B.A., B.T., D.Litt. FOUNDER Hon. Chandrakant (Dada) Patil PRESIDENT B.Com. Ex- Minister of Revenue, Public