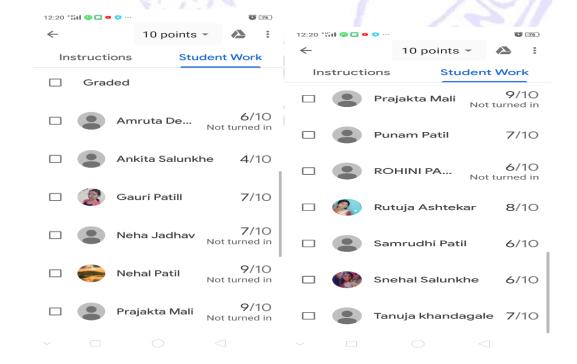

# 4. Sample Screenshots of WhatsApp Messenger and Google Classroom

# (Every department use this facility for ICT Teaching and Evaluation)

# 5. Google Classroom (of Every Department) Sample..