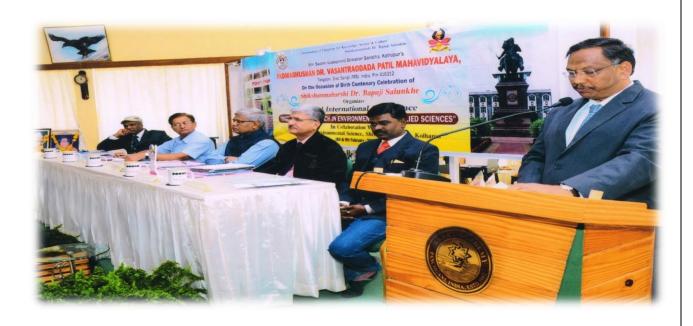

### **International Conference Summery Report**

Shri Swami Vivekanand shikshan Sansthas

# Padmabhushan Dr Vasantraodada Patil Mahavidyalaya, Tasgaon Sangli

Organize

Second International Conference

# Integrative Approach in Environmental and Applied Sciences

8<sup>th</sup> & 9<sup>th</sup> Februwary-2019

In collaboration with

Department of Environmental Sciences Shivaji University, Kolhapur

at Baha'I Academy, Panchagani (MS) India The Second International Conference on "Integrative Approach in Enviornmental and Applied Sciences-2019" has organized by Padmabhushan dr Vasantraodada Patil Mahavidyalay, Tasgaon, dist. Sangli in collaboration with Dept. of Environmental sciences, Shivaji University, Kolhapur.

The IAEAS-2019 was organized to bring together researchers, scientists, and industry professionals to discuss innovative ideas and diverse topics on next generation of chemical, Biological and Environmental sciences. IAEAS-2019 was joined by 80 delegates from different institutions from India.

Department of **Chemistry, Botany and Zoology** of P.D.V.P. Mahavidyalaya, Tasgaon jointly participate and concluded its work for successful organization of two days Conference on February 8th-9th, 2019 at **Baha'i Acadamy, Panchagani, Maharashtra, India**.