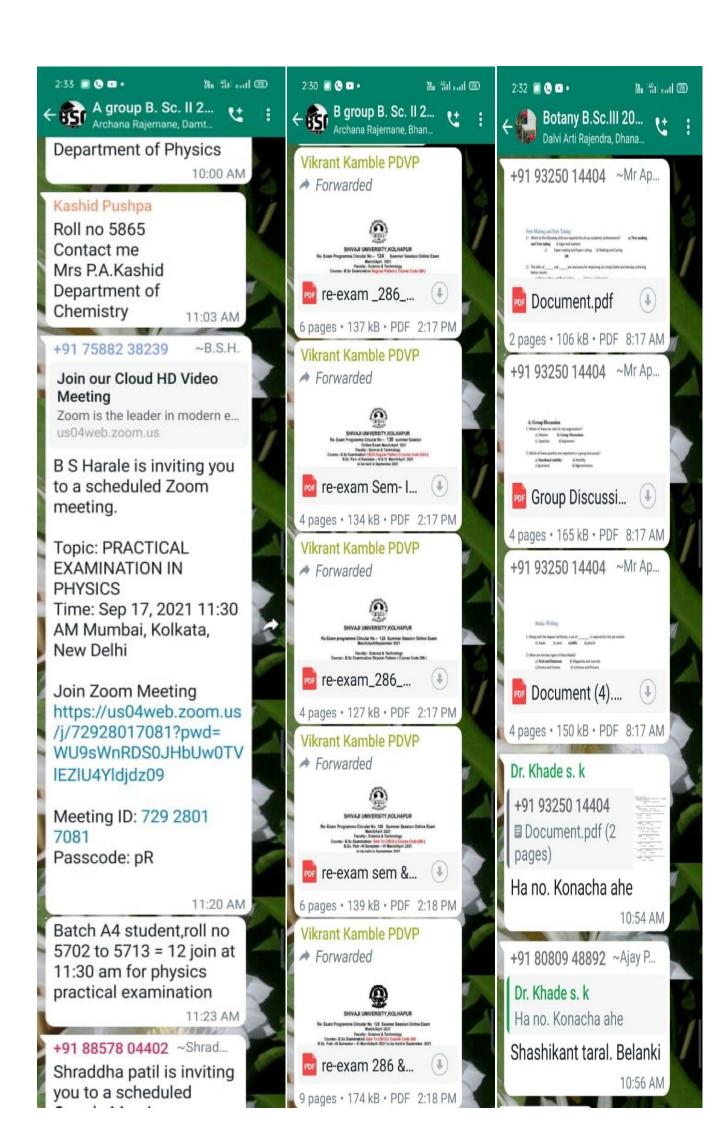

# 4. Sample Screenshots of WhatsApp Messenger and Google Classroom

# (Every department use this facility for ICT Teaching and Evaluation)