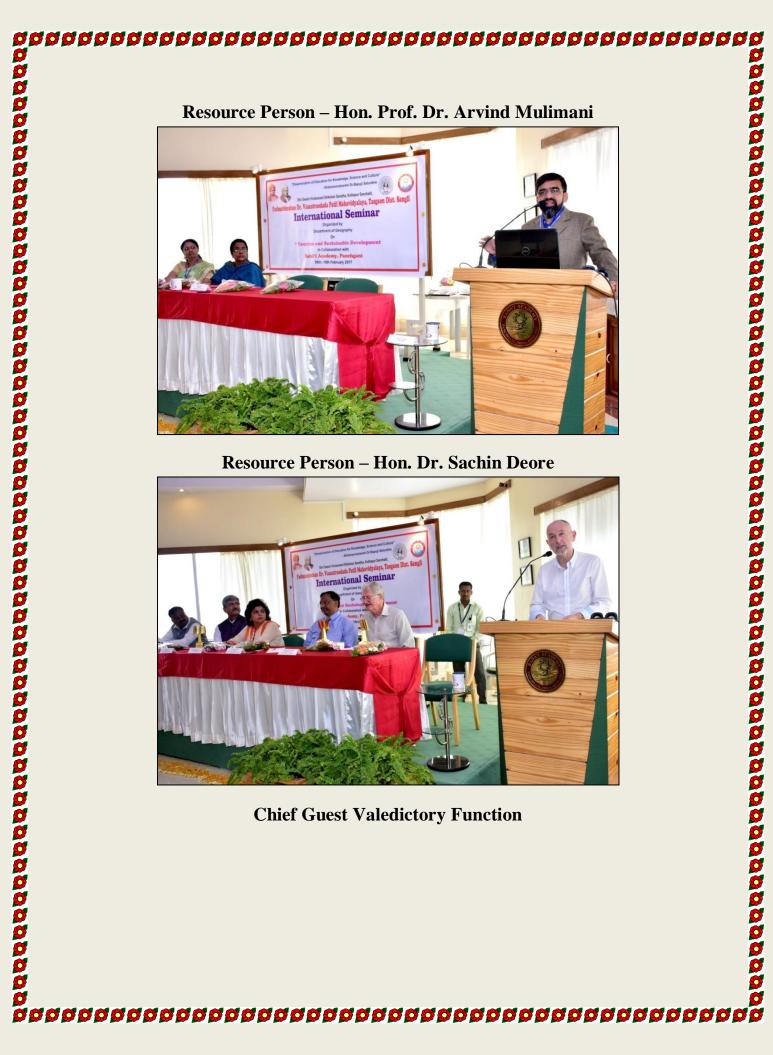

|                     |   | Key Note Speaker                                                  | Dr.Praveen Saptarshi(Ind Search)& visiting Professor, Salisbury University |               |  |
|---------------------|---|-------------------------------------------------------------------|----------------------------------------------------------------------------|---------------|--|
|                     |   | Chairperson                                                       | Dr. Arun Patil                                                             |               |  |
| 12:30 amto12:45pm   |   | Video Conferencin                                                 | g                                                                          | Baha'I Bhavan |  |
|                     |   | Plenary Session- I                                                |                                                                            |               |  |
| 12:45 pm to 01:30pm |   | Welcome and Introduction                                          | Dr. B. T. Kanase                                                           | Baha'I Bhavan |  |
| 12.40 pm to vicopm  |   | Resource Person                                                   | Dr Arvind Mulimani                                                         | Dana I Dhavan |  |
|                     |   | Chairperson                                                       | Dr. S. B. Gaikwade                                                         |               |  |
| 1:30pm to 02:30pm   |   | Lunch Break                                                       |                                                                            | Dining Hall   |  |
|                     |   | Plenary Session- II                                               |                                                                            |               |  |
| 2:30pm to 03:15pm   |   | Welcome and Introduction                                          | Dr. Kale S. S.                                                             | Baha'I Bhavan |  |
|                     |   | Resource Person                                                   | Dr. Jayawant<br>Chaudhari                                                  |               |  |
|                     |   | Chairperson                                                       | Dr. Pujari A. A.                                                           |               |  |
|                     |   | <b>Technical Session</b>                                          | I                                                                          |               |  |
|                     |   | Welcome and Introduction                                          | Mr. Patil V. R.                                                            |               |  |
|                     |   | Chairman                                                          | Mr. K. M. Mane                                                             |               |  |
| 03:15pm to 04:15pm  |   | Rapporteur                                                        |                                                                            | Baha'I Bhavan |  |
|                     | 1 | Positive And Negative Effectson<br>Rural Tourism: A Case Study Of | Dr. S. N. Dalimbe,                                                         |               |  |
|                     | 1 | Bhandardhara Area                                                 | Mr. A. A. Landge                                                           |               |  |
|                     | 2 | Legal Regulation Of Ecotourism In                                 | Kamble Chandrakant                                                         |               |  |
|                     |   |                                                                   |                                                                            |               |  |