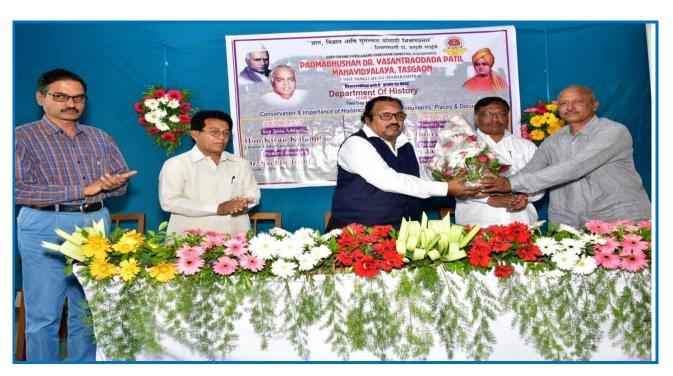

Prof,. Dr. P. D. Raut
Head, Dept. of
environmental Sciences
Shivaji University, Kolhapur

Principal Dr. A. A. Karande Life member, Shri Swami Vivekanand Shikshan Sanstha, Kolhapur

# WELCOME AND OPENING CEREMONY

Dr. Azadi Lesan Director Baha'I Acadamy, Pamchagani

Dr. Ashish Lambat Sevadal Mahila Mahavidyalaya, Nagpur

Principal Dr. R. R. Kumbhar P.D.V.P. Mahavidyalaya Tasgaon, Dist. Tasgaon