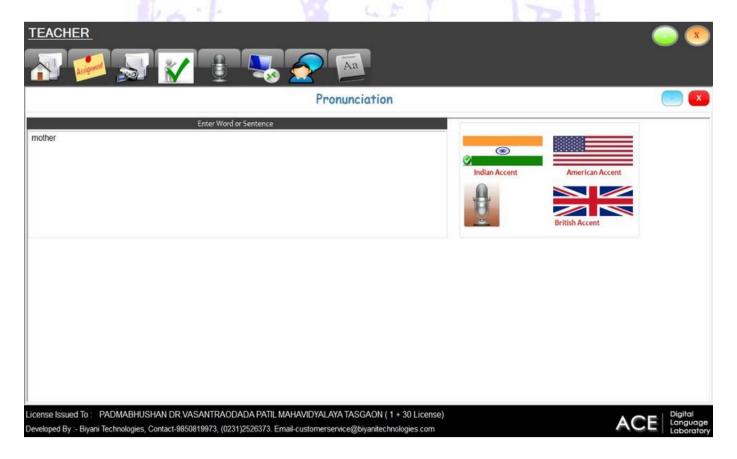

# 4. Use of Software for teaching learning

**BCA and Computer Science Department** 

1) Linux Terminal (command line interface)



## 2) Text Editor (html /JavaScript language)



### 3) Nano editor( c and c++Laguage Editor)



## 4) Python Laguage shell (IDLE)



### 5) Python Laguage shell (Spyder)



## 6) Python Laguage shell (jupyter notebook)



### 7) C and C++ Language Editor (Vim)



### 8) Application



#### 9) Php Language (Server)



## **Department of Statistics**

10) MS- Excel



#### 11) R Software



#### 12) R Studio



#### **Statistical Software for PG Students**

13) MS-Excel



#### 14)MINITAB

**NEW RELEASE** 





#### **Language Laboratory**

#### 15)Server assigning assignment



16)2-live lab



#### 17) Assignment evaluation



### 18) Pronunciations of word



## 19)Accessing student console that means remoting or accessing student screen from server



### 20) Remote desktop to access student



## 21)Text chat that means teacher will send any text message to all client student



## 22) Dictionary it will show you meaning of words



#### 23) Replay given by student from client



# **Department of Geography 24)** Q-GIS



### 25) Global Mapper



## 26) Google Earth:



## **27) ILWIS**



## 28) GRASS GIS



#### 29)Arc-GIS





## **Department of Commerce**

## 30) Series A Tally ERP 9 Release 4.93 Build 5







ISO Certified: 9001:2015

''ज्ञान, विज्ञान आणि सुसंस्कार यांसाठी शिक्षणप्रसार'' - शिक्षणमहर्षी डॉ. बापूजी साळुंखे Shri Swami Vivekanand Shikshan Sanstha, Kolhapur's

## PADMABHUSHAN DR. VASANTRAODADA PATIL MAHAVIDYALAYA

TASGAON,