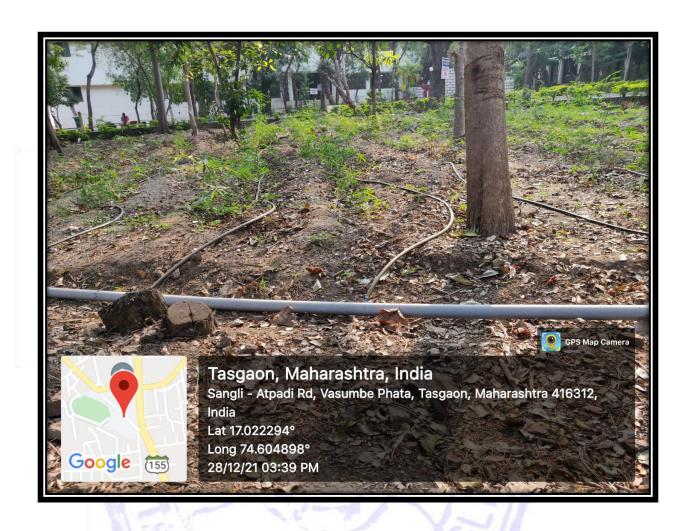

## Drip Irrigation for Water Conservation

ISO Certified: 9001:2015

''ज्ञान, विज्ञान आणि सुसंस्कार यांसाठी शिक्षणप्रसार'' - शिक्षणमहर्षी डॉ. बापूजी साळुंखे

Shri Swami Vivekanand Shikshan Sanstha, Kolhapur's