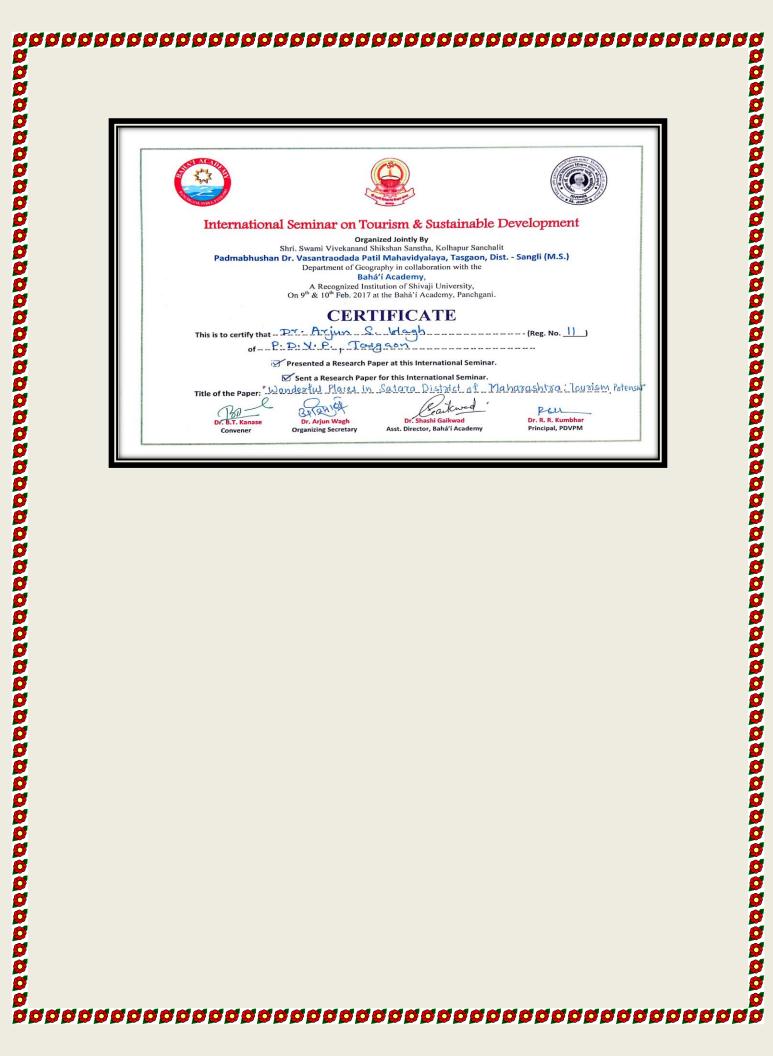

**Total Participants: 80** 

Thank

Shri Swami Vivekanad Shikshan Sanstha Keihapur Sanchaitt
Padimabhushan Dr. Vasantraedada Patil
Mahavidyalaya, Tasgaen Dist.- Sangil
Department of Geography

Report on
An International Seminar
On
Tourism and Sustainable Development
Copin & 10th February 2017
Collaboration
With
PHAI Academy Danchgani Dist. Satara

Submitted to NAAC

By
Dr. Arjun Shivaji Wagh
Assistant Professor and Organizing Secretary

UG/DG
Department of Geography

"TOURISM AND SUSTAINABLE DEVELOPMENT"
Subtherests:
Agro Lourism & Universal Human Values (U.H.V.)
Adventure tourism & U.H.V.
Boo-couptism & U.H.V.
Coorism & U.H.V.
Spores tourism & U.H.V.
Spores tourism & U.H.V.
House tourism & U.H.V.
Courism of U.H.V.
Spores tourism & U.H.V.
Dourism of U.H.V.
Dourism Management & U.H.V.
Tourism Management & U.H.V.
Any other themer related to burism & U.H.V.
Any other themer related to burism & U.H.V.
Seminar Registration Details
Registration Registration of Abstract, Fall Length
Papers and Registration of Abstract, Fall Length
Papers and Registration Registrati 