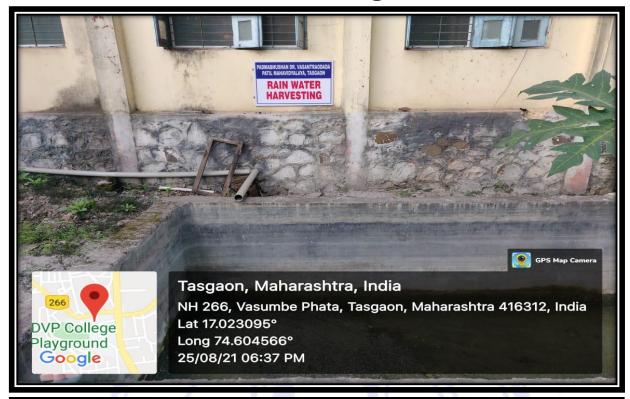

MABHUSHAN DR. VASANTRAODADA PATIL MAHAVIDYALAYA

TASGAON, Dist. Sangli, Pin- 416 312 @ - STD: 02346-250665, 250575 FAX: 250575

• Affiliated to Shivaji University, Kolhapur •

E-mail: san.pdvpm.tas@gmail.com Website: www.pdvpmtasgaon.edu.in

► Established Year : June 1962 ► P. B. No. : 14 ► Jr. College No. : J22-10-001 ► Sr. College Code No. : SI/AC/4 X Jr.: C-8



NAAC Reaccreditted 'B" (2.76)

Shikshanmaharshi Dr. Bapuji Salunkhe B.A., B.T., D.Litt. FOUNDER Hon. Chandrakant (Dada) Patil PRESIDENT B.Com. Ex- Minister of Revenue, Public Works Govt. of Maharashtra Prin. Abhaykumar Salunkhe
M.A.
CHAIRMAN

Prin. Mrs. Shubhangi Gawade M.Sc. B.Ed. SECRETARY Dr. Milind S. Hujare M.Sc., Ph.D PRINCIPAL

Ref.No.: PDVPMT/

Date:

## **Water conservation facilities**



## 1. Rain Water Harvesting:





## 2. Borewell /Open well recharge:



## 3. Construction of Tanks:



## 4. Waste Water Recycling:





## Drip Irrigation for Water Conservation





ISO Certified: 9001:2015

''ज्ञान, विज्ञान आणि सुसंस्कार यांसाठी शिक्षणप्रसार'' - शिक्षणमहर्षी डॉ. बापूजी साळुंखे

Shri Swami Vivekanand Shikshan Sanstha, Kolhapur's

## PADMABHUSHAN DR. VASANTRAODADA PATIL MAHAVIDYALAYA

TASGAON, Dist. Sangli, Pin- 416 312 8 - STD: 02346-250665, 250575 FAX: 250575

#### Affiliated to Shivaji University, Kolhapur

E-mail: san.pdvpm.tas@gmail.com Website: www.pdvpmtasgaon.edu.in

► Established Year : June 1962 ► P. B. No. : 14 ► Jr. College No. : J22-10-001 ► Sr. College Code No. : SI/AC/4 X Jr.: C-8



NAAC Reaccreditted 'B" (2.76)

Shikshanmaharshi Dr. Bapuji Salunkhe B.A., B.T., D.Litt. FOUNDER Hon. C