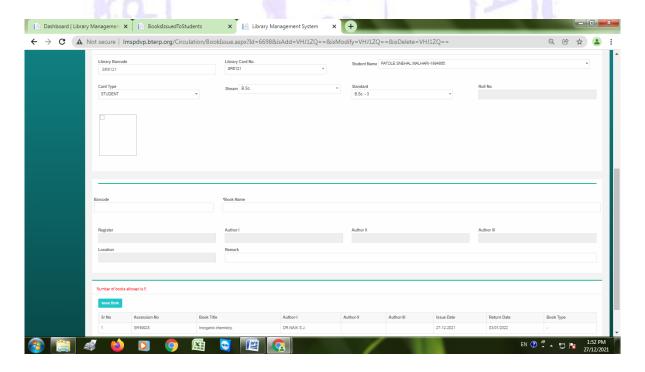

mchorage                                                               | Usually sporocarp<br>present at the bas<br>of |               |
|                                                                                         |                                               | Add<br>estion |
| https://docs.google.com/forms/d/1W8bDyq.k8/cv.lzfeoeFMyON/WaFod4_Dyr.LX9zgmXBoledit 1/6 | ·                                             |               |

## **TelegramTestmoz**



## **Google Classroom**



# 4. Sample Screenshots of WhatsApp Messenger and Google Classroom

# (Every department use this facility for ICT Teaching and Evaluation)





# 5. Google Classroom (of Every Department) Sample..



## **LIBRARY: A Learning Resource:**

## **Library Management System:**



#### **Book issue:**



## **Book Issued to the students:**



# 4. Use of Software for teaching learning

**BCA and Computer Science Department** 

1) Linux Terminal (command line interface)



## 2) Text Editor (html /JavaScript language)



### 3) Nano editor( c and c++Laguage Editor)



## 4) Python Laguage shell (IDLE)



### 5) Python Laguage shell (Spyder)



## 6) Python Laguage shell (jupyter notebook)



### 7) C and C++ Language Editor (Vim)



### 8) Application



#### 9) Php Language (Server)



## **Department of Statistics**

10) MS- Excel



#### 11) R Software



#### 12) R Studio



#### **Statistical Software for PG Students**

13) MS-Excel



#### 14)MINITAB

**NEW RELEASE** 





#### **Language Laboratory**

#### 15)Server assigning assignment



16)2-live lab



#### 17) Assignment evalu