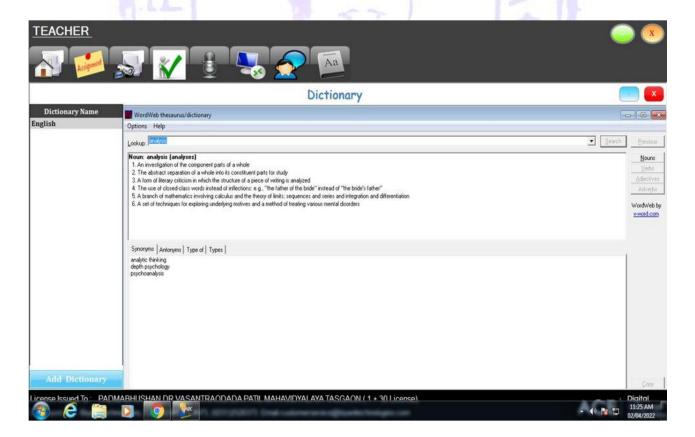

aguage shell (Spyder)



## 6) Python Laguage shell (jupyter notebook)



### 7) C and C++ Language Editor (Vim)



### 8) Application



#### 9) Php Language (Server)



## **Department of Statistics**

10) MS- Excel



#### 11) R Software



#### 12) R Studio



#### **Statistical Software for PG Students**

13) MS-Excel



#### 14)MINITAB

**NEW RELEASE** 





#### **Language Laboratory**

#### 15)Server assigning assignment



16)2-live lab



#### 17) Assignment evaluation



### 18) Pronunciations of word



## 19)Accessing student console that means remoting or accessing student screen from server



### 20) Remote desktop to access student



## 21)Text chat that means teacher will send any text message to all client student



## 22) Dictionary it will show you meaning of words



#### 23) Replay given by student from client



# **Department of Geography 24)** Q-GIS



### 25) Global Mapper



## 26) Google Earth:



## **27) ILWIS**



## 28) GRASS GIS



#### 29)Arc-GIS





## **Department of Commerce**

## 30) Series A Tally ERP 9 Release 4.93 Build 5







ISO Certified: 9001:2015

''ज्ञान, विज्ञान आणि सुसंस्कार यांसाठी शिक्षणप्रसार'' - शिक्षणमहर्षी डॉ. बापूजी साळुंखे Shri Swami Vivekanand Shikshan Sanstha, Kolhapur's

## PADMABHUSHAN DR. VASANTRAODADA PATIL MAHAVIDYALAYA

TASGAON, Dist. Sangli, Pin- 416 312 @ - STD: 02346-250665, 250575 FAX: 250575

• Affiliated to Shivaji University, Kolhapur •

E-mail: san.pdvpm.tas@gmail.com Website: www.pdvpmtasgaon.edu.in

► Established Year : June 1962 ► P. B. No. : 14 ► Jr. College No. : J22-10-001 ► Sr. College Cod