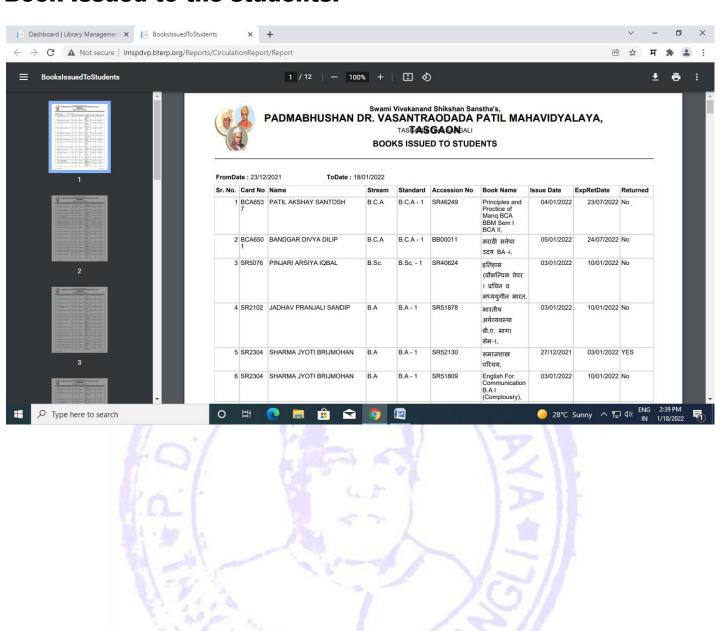

## **Book Issued to the students:**

ISO Certified: 9001:2015

''ज्ञान, विज्ञान आणि सुसंस्कार यांसाठी शिक्षणप्रसार'' - शिक्षणमहर्षी डाॅ. बापूजी साळुंखे Shri Swami Vivekanand Shikshan Sanstha, Kolhapur's

TASGAON, Dist. Sangli, Pin- 416 312 & - STD: 02346-250665, 250575 FAX: 250575