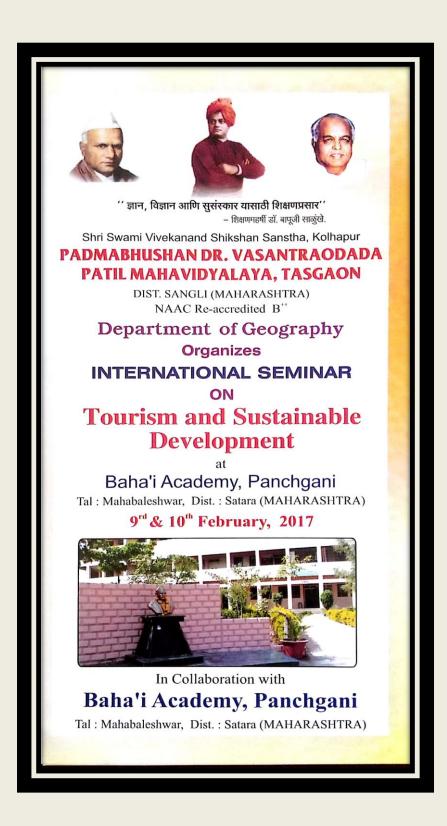

**Total Participants: 80** 

Thank

Shri Swami Vivekanad Shikshan Sanstha Keihapur Sanchaitt
Padimabhushan Dr. Vasantraedada Patil
Mahavidyalaya, Tasgaen Dist.- Sangil
Department of Geography

Report on
An International Seminar
On
Tourism and Sustainable Development
Copin & 10th February 2017
Collaboration
With
PHAI Academy Danchgani Dist. Satara

Submitted to NAAC

By
Dr. Arjun Shivaji Wagh
Assistant Professor and Organizing Secretary

UG/DG
Department of Geography

"TOURISM AND SUSTAINABLE DEVELOPMENT"
Subtherests:
Agro Lourism & Universal Human Values (U.H.V.)
Adventure tourism & U.H.V.
Boo-couptism & U.H.V.
Coorism & U.H.V.
Spores tourism & U.H.V.
Spores tourism & U.H.V.
House tourism & U.H.V.
Courism of U.H.V.
Spores tourism & U.H.V.
Dourism of U.H.V.
Dourism Management & U.H.V.
Tourism Management & U.H.V.
Any other themer related to burism & U.H.V.
Any other themer related to burism & U.H.V.
Seminar Registration Details
Registration Registration of Abstract, Fall Length
Papers and Registration of Abstract, Fall Length
Papers and Registration Registrati 