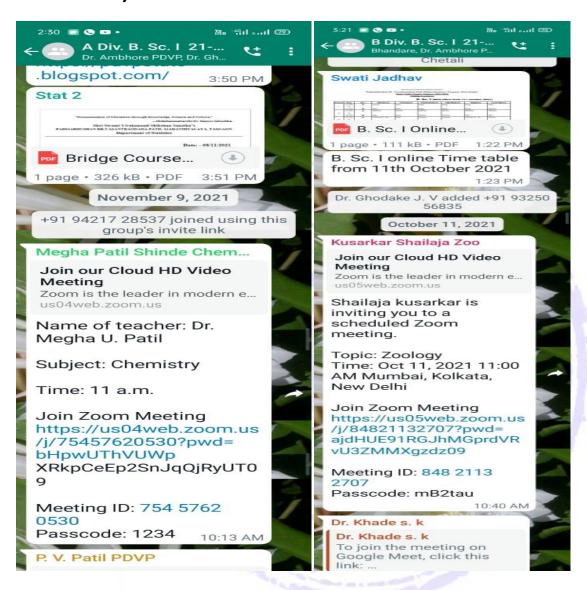

# 4. Sample Screenshots of WhatsApp Messenger and Google Classroom

# (Every department use this facility for ICT Teaching and Evaluation)