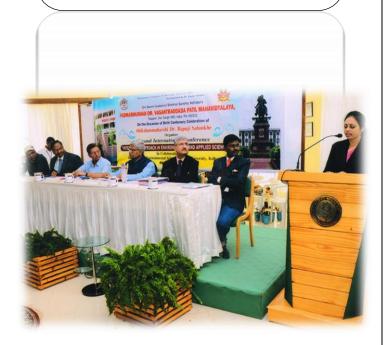

### **International Conference Summery Report**

Shri Swami Vivekanand shikshan Sansthas

# Padmabhushan Dr Vasantraodada Patil Mahavidyalaya, Tasgaon Sangli

Organize

Second International Conference

# Integrative Approach in Environmental and Applied Sciences

8<sup>th</sup> & 9<sup>th</sup> Februwary-2019

In collaboration with

Department of Environmental Sciences Shivaji University, Kolhapur

at Baha'I Academy, Panchagani (MS) India The Second International Conference on "Integrative Approach in Enviornmental and Applied Sciences-2019" has organized by Padmabhushan dr Vasantraodada Patil Mahavidyalay, Tasgaon, dist. Sangli in collaboration with Dept. of Environmental sciences, Shivaji University, Kolhapur.

# WELCOME AND OPENING CEREMONY

The first day of conference started with Welcoming and Opening Ceremony. The following representatives as well as the Chief Guest and the Guest of honor had addressed to delegates with short welcoming speeches.

Prof,. Dr. P. D. Raut
Head, Dept. of
environmental Sciences
Shivaji University, Kolhapur

Principal Dr. A. A. Karande Life member, Shri Swami Vivekanand Shikshan Sanstha, Kolhapur

# WELCOME AND OPENING CEREMONY

Dr. Azadi Lesan Director Baha'I Acadamy, Pamchagani

Dr. Ashish Lambat Sevadal Mahila Mahavidyalaya, Nagpur

Principal Dr. R. R. Kumbhar P.D.V.P. Mahavidyalaya Tasgaon, Dist. Tasgaon