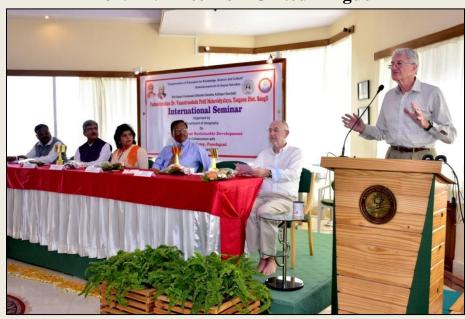

**Total Participants: 80** 

Thank

Shri Swami Vivekanad Shikshan Sanstha Keihapur Sanchaitt
Padimabhushan Dr. Vasantraedada Patil
Mahavidyalaya, Tasgaen Dist.- Sangil
Department of Geography

Report on
An International Seminar
On
Tourism and Sustainable Development
Copin & 10th February 2017
Collaboration
With
PHAI Academy Danchgani Dist. Satara

Submitted to NAAC

By
Dr. Arjun Shivaji Wagh
Assistant Professor and Organizing Secretary

UG/DG
Department of Geography

"TOURISM AND SUSTAINABLE DEVELOPMENT"
Subtherests:
Agro Lourism & Universal Human Values (U.H.V.)
Adventure tourism & U.H.V.
Boo-couptism & U.H.V.
Coorism & U.H.V.
Spores tourism & U.H.V.
Spores tourism & U.H.V.
House tourism & U.H.V.
Courism of U.H.V.
Spores tourism & U.H.V.
Dourism of U.H.V.
Dourism Management & U.H.V.
Tourism Management & U.H.V.
Any other themer related to burism & U.H.V.
Any other themer related to burism & U.H.V.
Seminar Registration Details
Registration Registration of Abstract, Fall Length
Papers and Registration of Abstract, Fall Length
Papers and Registration Registrati 

| PADMABHUS          | Shri Swami Vivekanand Shiksha SHAN Dr. VASANTRAODAL TASGAON, DIST. International Ser On Tourism and Sustainable 09th & 10th Februar Organized By Department of Gey Programme School | OA PATIL MAHAVIDY<br>SANGLI<br>minar<br>Development<br>ry 2017<br>y<br>pgraphy<br>edule | YALAYA        |
|--------------------|-------------------------------------------------------------------------------------------------------------------------------------------------------------------------------------|-----------------------------------------------------------------------------------------|---------------|
| Time               | Programme                                                                                                                                                                           | 2                                                                                       | Venue         |
| 9:00am to10:30am   | Registration & B                                                                                                                                                                    | egistration & Breakfast                                                                 |               |
|                    | Inauguration Fu                                                                                                                                                                     | nction                                                                                  |               |
|                    | Welcome and Introduction                                                                                                                                                            | Prin. Dr. R.R.<br>Kumbhar.                                                              |               |
|                    |                                                                                                                                                                                     | Prin. Abhaykumar<br>Salunkhe                                                            |               |
| 10:30am to 11;30am | Chief Guest                                                                                                                                                                         | Chairman,                                                                               | Baha'i Bhavan |
|                    |                                                                                                                                                                                     | Shri Swami Vivekanand<br>Shikshan Sanstha,<br>Kolhapur                                  |               |
|                    |                                                                                                                                                                                     | Prof. Dr. Pramod<br>Talgeri                                                             |               |
|                    | Auspicious Presence                                                                                                                                                                 | Vice Chancellor, India<br>International<br>Multiversity, Pune                           |               |
|                    | President                                                                                                                                                                           | Dr. Praveen Saptarshi                                                                   |               |
|                    | Key Note Add                                                                                                                                                                        | ress                                                                                    |               |
| 11:30amto12:30am   | Welcome and Introduction                                                                                                                                                            | Dr. Arjun Wagh                                                                          | Baha'i Bhavar |
|                    | <b>000000000000</b>                                                                                                                                                                 |                                                                                         |               |