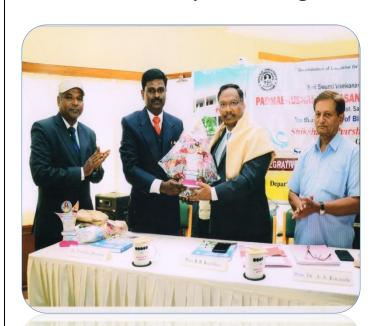

### **International Conference Summery Report**

Shri Swami Vivekanand shikshan Sansthas

# Padmabhushan Dr Vasantraodada Patil Mahavidyalaya, Tasgaon Sangli

Organize

Second International Conference

# Integrative Approach in Environmental and Applied Sciences

8<sup>th</sup> & 9<sup>th</sup> Februwary-2019

In collaboration with

Department of Environmental Sciences Shivaji University, Kolhapur

at Baha'I Academy, Panchagani (MS) India The Second International Conference on "Integrative Approach in Enviornmental and Applied Sciences-2019" has organized by Padmabhushan dr Vasantraodada Patil Mahavidyalay, Tasgaon, dist. Sangli in collaboration with Dept. of Environmental sciences, Shivaji University, Kolhapur.

### MESSAGE

Heartiest congratulations for arranging an International Conference on "INTEGRATIVE APPROACH IN ENVIRONMENTAL AND APPLIED SCIENCES." on 8th and 9th February 2019 at Baha'i Academy, Panchagani on the occasion of birth centenary year of founder of our management great educationalist Shikshanmaharshi Dr. Bapuji Salunkhe in collaboration with the Department of Environmental Science, Shivaji University, Kolhapur. I am sure that very fruitful deliberations will take place in the conference which will be highly beneficial to the students, participants and society.