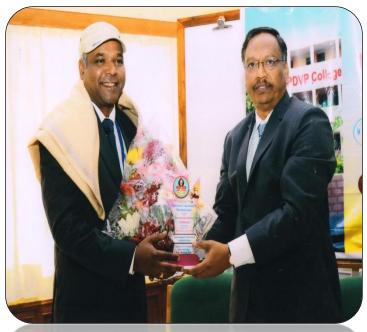

Prof,. Dr. P. D. Raut
Head, Dept. of
environmental Sciences
Shivaji University, Kolhapur

Principal Dr. A. A. Karande Life member, Shri Swami Vivekanand Shikshan Sanstha, Kolhapur

# WELCOME AND OPENING CEREMONY

Dr. Azadi Lesan Director Baha'I Acadamy, Pamchagani

Dr. Ashish Lambat Sevadal Mahila Mahavidyalaya, Nagpur

Principal Dr. R. R. Kumbhar P.D.V.P. Mahavidyalaya Tasgaon, Dist. Tasgaon

Dr. Ajay N. Ambhore Convener, IAEAS-2019 P.D.V.P. Mahavidyalaya, Tasgaon

Welcome by Baha'l Academy, Panchagany (MS) Indial

Hundreds of research paper abstracts were submitted by the researchers from different institute through India from which 71 research papers are selected by the scrutiny committee of IAEAS-2019 for oral presentation and publication