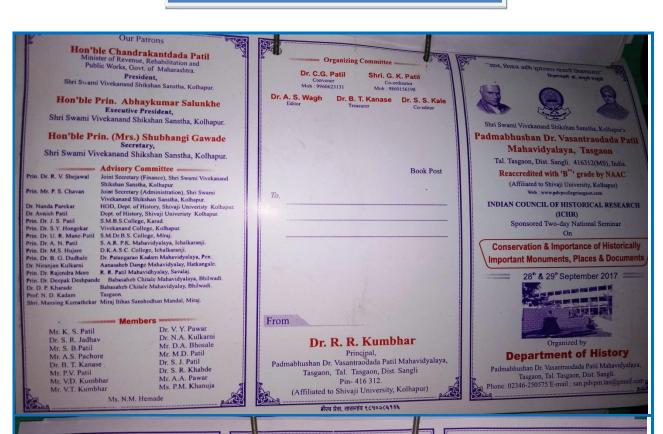

**Total Participants: 80** 

Thank

Shri Swami Vivekanad Shikshan Sanstha Keihapur Sanchaitt
Padimabhushan Dr. Vasantraedada Patil
Mahavidyalaya, Tasgaen Dist.- Sangil
Department of Geography

Report on
An International Seminar
On
Tourism and Sustainable Development
Copin & 10th February 2017
Collaboration
With
PHAI Academy Danchgani Dist. Satara

Submitted to NAAC

By
Dr. Arjun Shivaji Wagh
Assistant Professor and Organizing Secretary

UG/DG
Department of Geography

"TOURISM AND SUSTAINABLE DEVELOPMENT"
Subtherests:
Agro Lourism & Universal Human Values (U.H.V.)
Adventure tourism & U.H.V.
Boo-couptism & U.H.V.
Coorism & U.H.V.
Spores tourism & U.H.V.
Spores tourism & U.H.V.
House tourism & U.H.V.
Courism of U.H.V.
Spores tourism & U.H.V.
Dourism of U.H.V.
Dourism Management & U.H.V.
Tourism Management & U.H.V.
Any other themer related to burism & U.H.V.
Any other themer related to burism & U.H.V.
Seminar Registration Details
Registration Registration of Abstract, Fall Length
Papers and Registration of Abstract, Fall Length
Papers and Registration Registrati 

| The abstract and full length papers and counter of the                                                                                                                                                                                |  |
|---------------------------------------------------------------------------------------------------------------------------------------------------------------------------------------------------------------------------------------|--|
| Bank Slip should be sent to following E-mail,  shubhangisureshkale a gmail.com  arjunwagh2011 a gmail.com                                                                                                                             |  |
| Note:                                                                                                                                                                                                                                 |  |
| Registration is Compulsory for Publication of the papers.  Submission of full paper is compulsory.                                                                                                                                    |  |
| <ul> <li>All the rights regarding publication of the paper will be reserved with editorial board.</li> <li>Selected research papers will be published in the special issue of ISSN Journal with high impact factor (4.76).</li> </ul> |  |
| Registration Form                                                                                                                                                                                                                     |  |
| Name :                                                                                                                                                                                                                                |  |
| Designation :                                                                                                                                                                                                                         |  |
| Sex : Male/Female                                                                                                                                                                                                                     |  |
| Address For Correspondence :                                                                                                                                                                                                          |  |
| Phone No                                                                                                                                                                                                                              |  |
| Mobile No.                                                                                                                                                                                                                            |  |
| E_Mail :                                                                                                                                                                                                                              |  |
| Paper Presentation Y/N :  Title of The Paper :                                                                                                                                                                                        |  |
| The of the Laper .                                                                                                                                                                                                                    |  |
| Registration Fee Details :                                                                                                                                                                                                            |  |
| Amount Rs.                                                                                                                                                                                                                            |  |
| Mode of Payment Cash/ DD :                                                                                                                                                                                                            |  |
| Cash Receipt No. :                                                                                                                                                                                                                    |  |
| DD Number : Date                                                                                                                                                                                                                      |  |
| Date Signature                                                                                                                                                                                                                        |  |
|                                                                                                                                                                                                                                       |  |
|                                                                                                                                                                                                                                       |  |
|                                                                                                                                                                                                                                       |  |
|                                                                                                                                                                                                                                       |  |
|                                                                                                                                                                                                                                       |  |
|                                                                                                                                                                                                                                       |  |