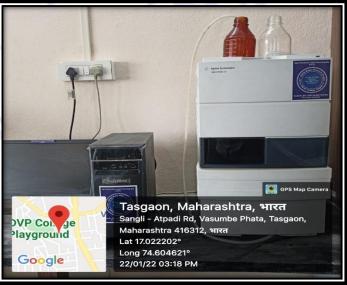

# **4.1.1 List of Laboratories:**

| Sr. No. | Description                 | Number |
|---------|-----------------------------|--------|
| 1       | Chemistry                   | 05     |
| 2       | Physics                     | 04     |
| 3       | Zoology                     | 02     |
| 4       | Botany                      | 02     |
| 5       | Statistics                  | 01     |
| 6       | Geography                   | 01     |
|         | Total                       | 15     |
| P       | V                           |        |
|         | Computer Laboratories       |        |
| 1       | B.C.A. and Computer Science | 02     |
| 2       | Chemistry                   | 01     |
| 3       | Mathematics                 | 01     |
| 4       | Commerce                    | 01     |
| 5       | Statistics                  | 01     |