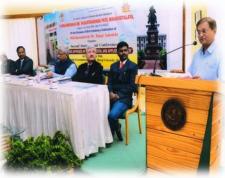

# WELCOME AND OPENING CEREMONY

The first day of conference started with Welcoming and Opening Ceremony. The following representatives as well as the Chief Guest and the Guest of honor had addressed to delegates with short welcoming speeches.

Prof,. Dr. P. D. Raut
Head, Dept. of
environmental Sciences
Shivaji University, Kolhapur

Principal Dr. A. A. Karande Life member, Shri Swami Vivekanand Shikshan Sanstha, Kolhapur

# WELCOME AND OPENING CEREMONY

Dr. Azadi Lesan Director Baha'I Acadamy, Pamchagani

Dr. Ashish Lambat Sevadal Mahila Mahavidyalaya, Nagpur

Principal Dr. R. R. Kumbhar P.D.V.P. Mahavidyalaya Tasgaon, Dist. Tasgaon

Dr. Ajay N. Ambhore Convener, IAEAS-2019 P.D.V.P. Mahavidyalaya, Tasgaon

Welcome by Baha'l Academy, Panchagany (MS) Indial

Hundreds of research paper abstracts were submitted by the researchers from different institute through India from which 71 research papers are selected by the scrutiny committee of IAEAS-2019 for oral presentation and publication

# WELCOME SPEECH

Dr. Ajay N. Ambhore Convener, IAEAS-2019 P.D.V.P. Mahavidyalaya, Tasgaon. Dist. Sangli

Principal Dr. R. R. Kumbhar P.D.V.P. Mahavidyalaya, Tasgaon. Dist. Sangli