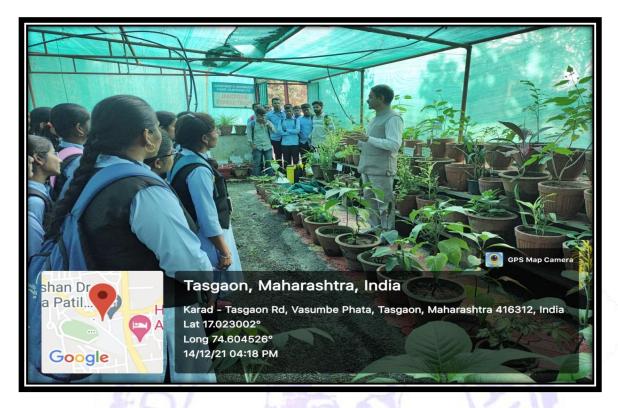

#### **Medicinal Plants cultivation:**

ISO Certified: 9001:2015

''ज्ञान, विज्ञान आणि सुसंस्कार यांसाठी शिक्षणप्रसार'' - शिक्षणमहर्षी डाॅ. बापूजी साळुंखे

Shri Swami Vivekanand Shikshan Sanstha, Kolhapur's