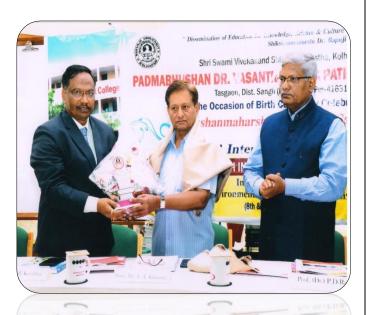

### **International Conference Summery Report**

Shri Swami Vivekanand shikshan Sansthas

# Padmabhushan Dr Vasantraodada Patil Mahavidyalaya, Tasgaon Sangli

Organize

Second International Conference

# Integrative Approach in Environmental and Applied Sciences

8<sup>th</sup> & 9<sup>th</sup> Februwary-2019

In collaboration with

Department of Environmental Sciences Shivaji University, Kolhapur

at Baha'I Academy, Panchagani (MS) India The Second International Conference on "Integrative Approach in Enviornmental and Applied Sciences-2019" has organized by Padmabhushan dr Vasantraodada Patil Mahavidyalay, Tasgaon, dist. Sangli in collaboration with Dept. of Environmental sciences, Shivaji University, Kolhapur.

### MESSAGE

Heartiest congratulations for arranging an International Conference on "INTEGRATIVE APPROACH IN ENVIRONMENTAL AND APPLIED SCIENCES." on 8th and 9th February 2019 at Baha'i Academy, Panchagani on the occasion of birth centenary year of founder of our management great educationalist Shikshanmaharshi Dr. Bapuji Salunkhe in collaboration with the Department of Environmental Science, Shivaji University, Kolhapur. I am sure that very fruitful deliberations will take place in the conference which will be highly beneficial to the students, participants and society.