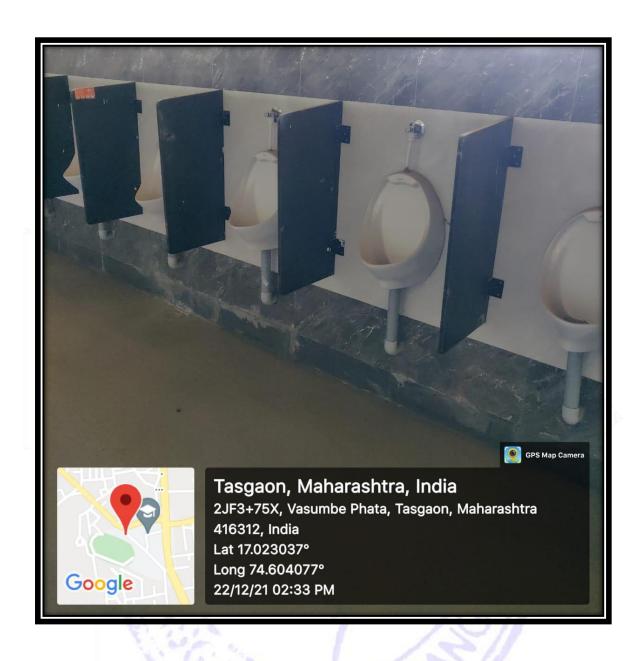

## 1. Toilet Blocks for male students:

## 2. Two Toilet Blocks for women:

ISO Certified: 9001:2015

''ज्ञान, विज्ञान आणि सुसंस्कार यांसाठी शिक्षणप्रसार'' - शिक्षणमहर्षी डॉ. बापूजी साळुंखे

Shri Swami Vivekanand Shikshan Sanstha, Kolhapur's

TASGAON, Dist. Sangli, Pin- 416 312 & - STD: 02346-250665, 250575 FAX: 250575