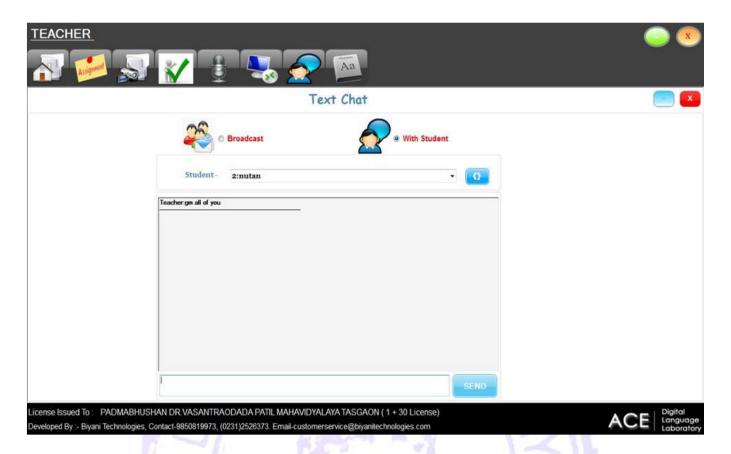

## 21)Text chat that means teacher will send any text message to all client student