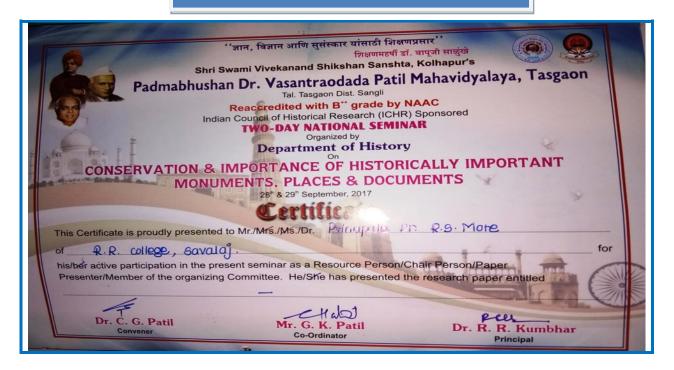

con each categories event.                                                                         | Ratin Very Good                                                                | ese short o                           | r feedback to                              | Sr. | E mail ID: Please help us to evaluat Indicate your level of Satisfact determine how we can improve o  Category Theme of Seminar Resource Persons Resourch Paper Presentation Food & Catering Facilities                           | te our event by complion in each category.  or fluure event.  Excellent   Ver                    | We will use yo                                                                                                | ur feedback to                                    |

#### **Participants Certificate**



# A Report of the National Seminar of "Conservation & Importance of Historically Important Monuments, Places & Documents".

(28 & 29 September, 2017)

India has a rich heritage of history. Today the society expects that government must preserve all the precious things like monuments, places & documents, etc. But it is the responsibility of people in general and society, especially of the young generation. The students and scholars of history must create awareness about this among the minds of visitors of such historical places. We must preserve ancient monuments, places and documents. It is a need of today.

The present seminar was divided into 6 sessions. In the second session Dr. Sachin Joshi of Deccan College, Pune, the member of Forts Conservation Committee Maharashtra State, deliver