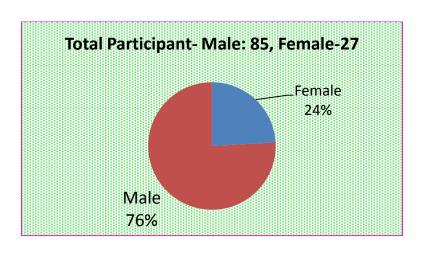

The IAEAS-2019 was organized to bring together researchers, scientists, and industry professionals to discuss innovative ideas and diverse topics on next generation of chemical, Biological and Environmental sciences. IAEAS-2019 was joined by 80 delegates from different institutions from India.

**Total Participants: 80** 

Thank

Shri Swami Vivekanad Shikshan Sanstha Keihapur Sanchaitt
Padimabhushan Dr. Vasantraedada Patil
Mahavidyalaya, Tasgaen Dist.- Sangil
Department of Geography

Report on
An International Seminar
On
Tourism and Sustainable Development
Copin & 10th February 2017
Collaboration
With
PHAI Academy Danchgani Dist. Satara