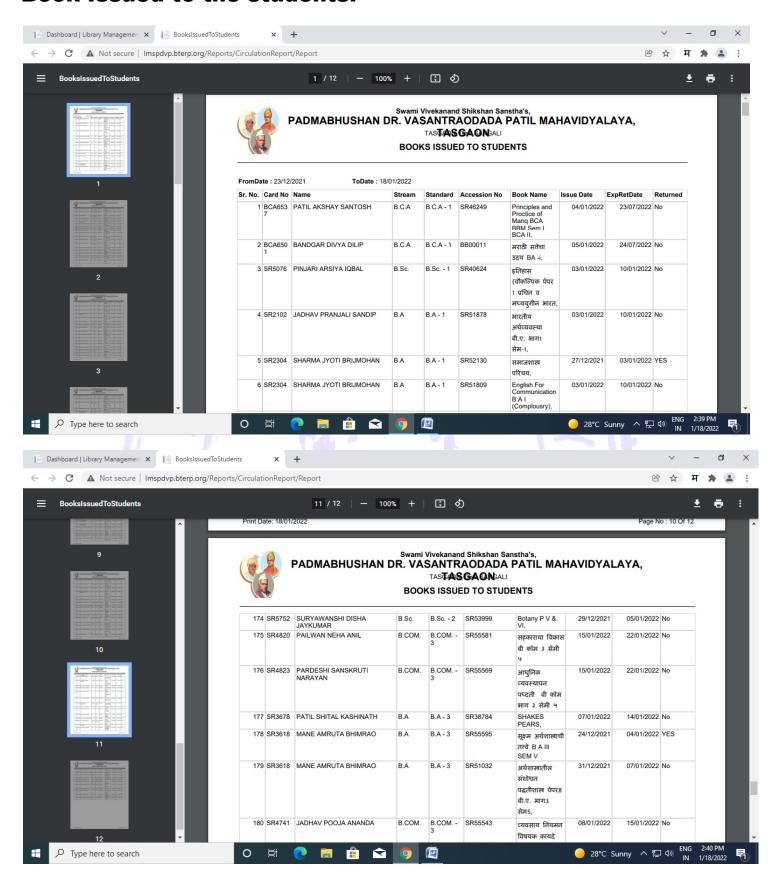

## **Book Issued to the students:**

ISO Certified: 9001:2015

''ज्ञान, विज्ञान आणि सुसंस्कार यांसाठी शिक्षणप्रसार'' - शिक्षणमहर्षी डाॅ. बापूजी साळुंखे Shri Swami Vivekanand Shikshan Sanstha, Kolhapur's

TASGAON, Dist. Sangli, Pin- 416 312 & - STD: 02346-250665, 250575 FAX: 250575