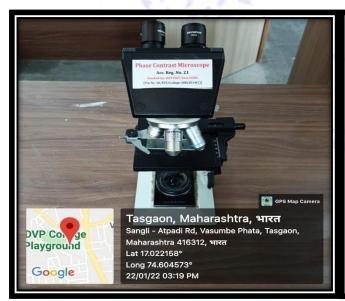

# **4.1.1 List of Laboratories:**

| Sr. No. | Description                 | Number |
|---------|-----------------------------|--------|
| 1       | Chemistry                   | 05     |
| 2       | Physics                     | 04     |
| 3       | Zoology                     | 02     |
| 4       | Botany                      | 02     |
| 5       | Statistics                  | 01     |
| 6       | Geography                   | 01     |
|         | Total                       | 15     |
| P       | V                           |        |
|         | Computer Laboratories       |        |
| 1       | B.C.A. and Computer Science | 02     |
| 2       | Chemistry                   | 01     |
| 3       | Mathematics                 | 01     |
| 4       | Commerce                    | 01     |
| 5       | Statistics                  | 01     |