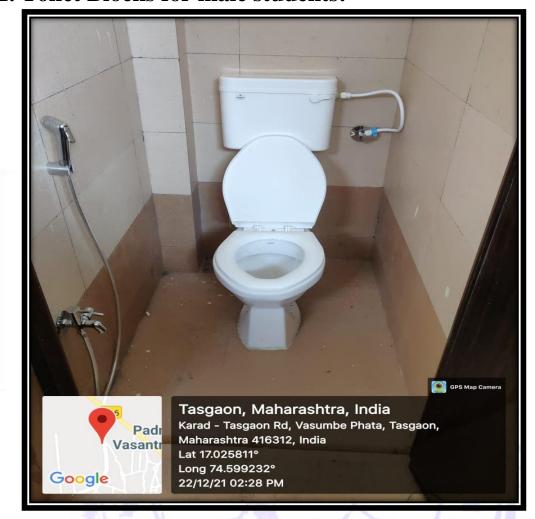

िक्षणप्रसार'' - शिक्षणमहर्षी डाॅ. बापूजी साळुंखे

Shri Swami Vivekanand Shikshan Sanstha, Kolhapur's

TASGAON, Dist. Sangli, Pin- 416 312 & - STD: 02346-250665, 250575 FAX: 250575

Affiliated to Shivaji University, Kolhapur

E-mail: san.pdvpm.tas@gmail.com Website: www.pdvpmtasgaon.edu.in

Established Year: June 1962 P. B. No.: 14 Jr. College No.: J22-10-001 Sr. College Code No.: SI/AC/4 Jr.: C-8

Prin. Mrs. Shubhangi Gawade Dr. Milind S. Hujare

NAAC Reaccreditted 'B" (2.76)

Shikshanmaharshi Dr. Bapuji Salunkhe B.A., B.T., D.Litt. FOUNDER

Hon. Chandrakant (Dada) Patil
PRESIDENT B.Com. PRESIDENT B.Com.
Ex- Minister of Revenue, Public Works
Govt. of Maharashtra

Prin. Abhaykumar Salunkhe CHAIRMAN

SECRETARY

M.Sc., Ph.D.

Ref.No.: PDVPMT / Date:



## 1. Toilet Blocks for male students:









## 2. Two Toilet Blocks for women:









ISO Certified: 9001:2015

''ज्ञान, विज्ञान आणि सुसंस्कार यांसाठी शिक्षणप्रसार'' - शिक्षणमहर्षी डॉ. बापूजी साळुंखे

Shri Swami Vivekanand Shikshan Sanstha, Kolhapur's

TASGAON, Dist. Sangli, Pin- 416 312 & - STD: 02346-250665, 250575 FAX: 250575

#### Affiliated to Shivaji University, Kolhapur

E-mail: san.pdvpm.tas@gmail.com Website: www.pdvpmtasgaon.edu.in

Established Year : June 1962 P. B. No. : 14 Jr. College No. : J22-10-001 Sr. College Code No. : SI/AC/4 Jr.: C-8

NAAC Reaccreditted 'B" (2.76)

Shikshanmaharshi Dr. Bapuji Salunkhe B.A., B.T., D.Litt. **FOUNDER** 

Hon. Chandrakant (Dada) Patil
PRESIDENT B.Com. PRESIDENT B.Com. Ex- Minister of Revenue, Public Works Govt. of Maharashtra

Prin. Abhaykumar Salunkhe CHAIRMAN

Prin. Mrs.