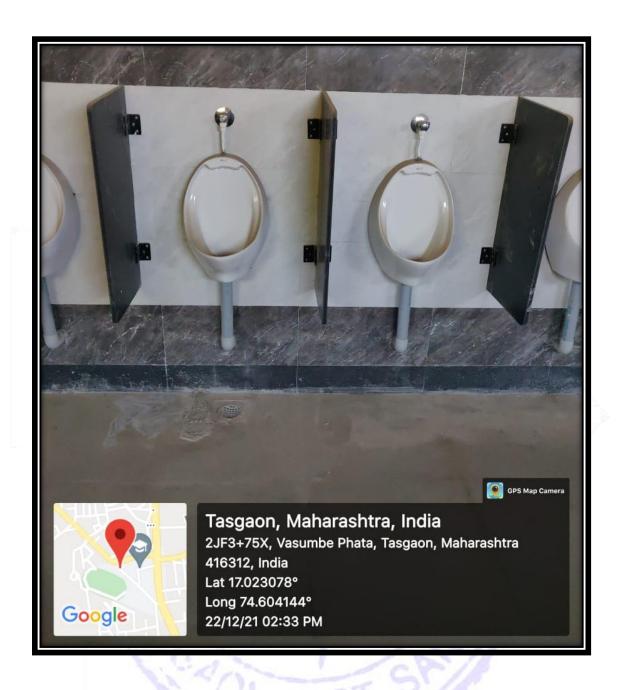

्षणप्रसार'' - शिक्षणमहर्षी डाॅ. बापूजी साळुंखे

Shri Swami Vivekanand Shikshan Sanstha, Kolhapur's

TASGAON, Dist. Sangli, Pin- 416 312 & - STD: 02346-250665, 250575 FAX: 250575

Affiliated to Shivaji University, Kolhapur

E-mail: san.pdvpm.tas@gmail.com Website: www.pdvpmtasgaon.edu.in

Established Year: June 1962 P. B. No.: 14 Jr. College No.: J22-10-001 Sr. College Code No.: SI/AC/4 Jr.: C-8

Prin. Mrs. Shubhangi Gawade Dr. Milind S. Hujare

NAAC Reaccreditted 'B" (2.76)

Shikshanmaharshi Dr. Bapuji Salunkhe B.A., B.T., D.Litt. FOUNDER

Hon. Chandrakant (Dada) Patil
PRESIDENT B.Com. PRESIDENT B.Com.
Ex- Minister of Revenue, Public Works
Govt. of Maharashtra

Prin. Abhaykumar Salunkhe CHAIRMAN

SECRETARY

M.Sc., Ph.D.

Ref.No.: PDVPMT / Date:



## 1. Toilet Blocks for male students:









## 2. Two Toilet Blocks for women:









ISO Certified: 9001:2015

''ज्ञान, विज्ञान आणि सुसंस्कार यांसाठी शिक्षणप्रसार'' - शिक्षणमहर्षी डॉ. बापूजी साळुंखे

Shri Swami Vivekanand Shikshan Sanstha, Kolhapur's

TASGAON, Dist. Sangli, Pin- 416 312 & - STD: 02346-250665, 250575 FAX: 250575

#### Affiliated to Shivaji University, Kolhapur

E-mail: san.pdvpm.tas@gmail.com Website: www.pdvpmtasgaon.edu.in

Established Year : June 1962 P. B. No. : 14 Jr. College No. : J22-10-001 Sr. College Code No. : SI/AC/4 Jr.: C-8

NAAC Reaccreditted 'B" (2.76)

Shikshanmaharshi Dr. Bapuji Salunkhe B.A., B.T., D.Litt. **FOUNDER** 

Hon. Chandrakant (Dada) Patil
PRESIDENT B.Com. PRESIDENT B.Com. Ex- Minister of Revenue, Public Works Govt. of Maharashtra

Prin. Abhaykumar Salunkhe CHAIRMAN

Prin. Mrs. Sh