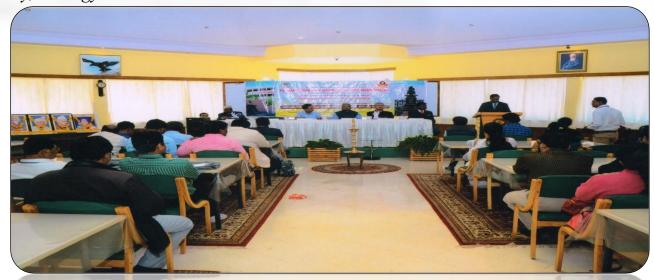

The IAEAS-2019 was organized to bring together researchers, scientists, and industry professionals to discuss innovative ideas and diverse topics on next generation of chemical, Biological and Environmental sciences. IAEAS-2019 was joined by 80 delegates from different institutions from India.

The conference program featured a wide variety of invited and contributed lectures from national and international speakers with expertise in the field of Chemistry, Botany, Zoology and Environment as well as oral sessions.

Dr. Ajay N. Ambhore Convener, IAEAS-2019 P.D.V.P. Mahavidyalaya, Tasgaon

Welcome by Baha'l Academy, Panchagany (MS) Indial

Hundreds of research paper abstracts were submitted by the researchers from different institute through India from which 71 research papers are selected by the scrutiny committee of IAEAS-2019 for oral presentation and publication