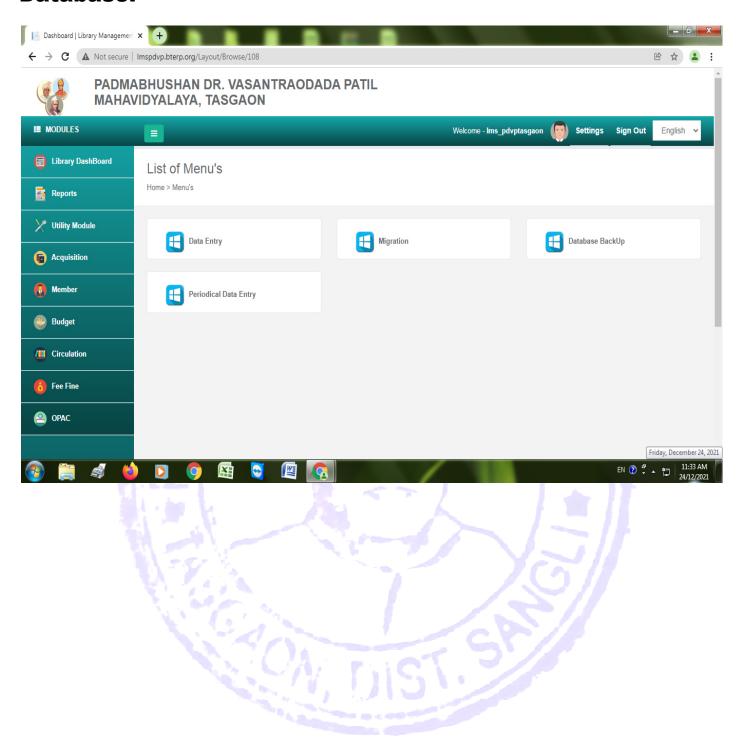

ll not be refunded thereafter. If entire payment not received within 15 days from invoice date, services thereafter will not be provided. The amount paid till then will be forfeited and will not at all be refunded neither the order can be cancelled.
- 6. All disputes are subjected to Kolhapur jurisdiction.

Bank Name:- Federal Bank

Branch:- Jaysingpur

A/c No. 14910200013161

A/c Name:- Biyani Technologies Pvt. Ltd.

IFSC Code:- FDRL0001491

#### For BIYANI TECHNOLOGIES PVT. LTD.





Librarian, P. D. V. P. College, Tasgaon-416312 (Sangil)

Authorized Signatory

Receiver's Signature

Regd.Office: D1, 2nd Floor, Royal Prestige Building, Sykes Extension, Lohia Marg, Kolhapur, Maharashtra - 416001.

Contact No: 9922112873, 0231-2526373.

# **Library Management System:**



## **Database:**







## **Book issue:**



## For data entry:



# **Acquisition:**



# **Accession Number of Book with Barcode:**



## **Book Issued to the students:**





ISO Certified: 9001:2015

''ज्ञान, विज्ञान आणि सुसंस्कार यांसाठी शिक्षणप्रसार'' - शिक्षणमहर्षी डाॅ. बापूजी साळुंखे Shri Swami Vivekanand Shikshan Sanstha, Kolhapur's

TASGAON, Dist. Sangli, Pin- 416 312 & - STD: 02346-250665, 250575 FAX: 250575

### Affiliated to Shivaji University, Kolhapur

E-mail: san.pdvpm.tas@gmail.com Website: www.pdvpmtasgaon.edu.in

► Established Year : June 1962 ► P. B. No. : 14 ► Jr. College No. : J22-10-001 ► Sr. College Code No. : SI/AC/4 X Jr.: C-8

Prin. Mrs. Shubhangi Gawade Dr. Milind S. Hujare M.Sc., Ph.D. **PRINCIPAL** 

NAAC Reaccreditted 'B" (2.76)

Shikshanmaharshi Dr. Bapuji Salunkhe B.A., B.T