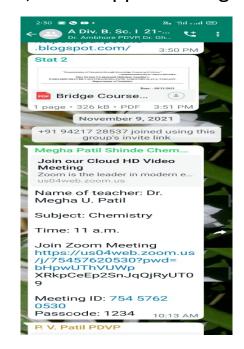

Agency: Padmabhushan Dr. Vasantraodada Mahavidyalaya (Shri Swami Vivekanand Shikshan Sanstha, Kolhapur)





#### **ADDED SCHEMES IN PFMS**



### **UPLOADED UCS OF DST-FIST IN PFMS**



# Approved and Submitted UCs of DST-FIST project to Government of India in PFMS



# 8) Pay Roll:



# 11) HTE Sevarth Pranali (Salary Software):



12) Joint Director Higher Education, Kolhapur Division Mail Box:



13) Shri Swami Vivekananda Sanstha Cash Book Software for Financial Transactions:



## 14) Student's Scholarship Portals:

### a. MahaDBT:



## b. National Scholarship Portal:



## 3. Student's Admission and Support

15) Institute Website: (http://pdvpmtasgaon.edu.in/)



2. Faculty : Arts Commerce Science



## 16) Digital Notice Board in Institute Campus:



## 17) WhatsApp Messenger:











# 18) Google Classroom (of Every Department)

## Sample:



## 19) Students Scholarship Portals:

#### a. Maha DBT



## b. National Scholarship Portal:



## 20) Scholarship Management System:





#### 4. Examination:

21) Institute Website: (<a href="http://pdvpmtasgaon.edu.in/">http://pdvpmtasgaon.edu.in/</a>)



22) Examination Portal: Shivaji University, Kolhapur





## 23) Exam online offline portal system



#### 24) Approval Of Examination Forms:



#### 25) Generations of Hall Tickets for Examination:



#### 26) Students Name, Seat Number and Permanent Registration Number (PRN)



### 27) All subject practical and term work marks entry



## 28) Statement of Marks: