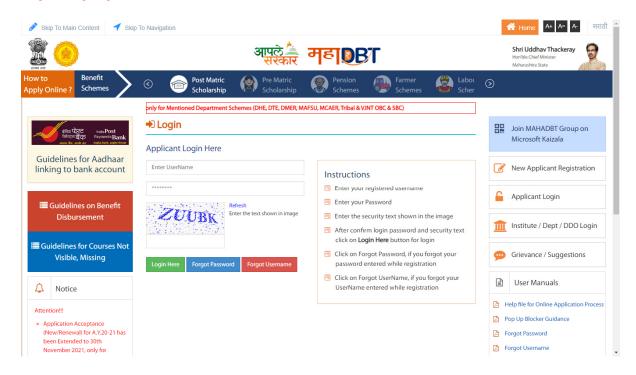

HEMES IN PFMS**



### **UPLOADED UCS OF DST-FIST IN PFMS**



# Approved and Submitted UCs of DST-FIST project to Government of India in PFMS



# 8) Pay Roll:



# 11) HTE Sevarth Pranali (Salary Software):



12) Joint Director Higher Education, Kolhapur Division Mail Box:



13) Shri Swami Vivekananda Sanstha Cash Book Software for Financial Transactions:



## 14) Student's Scholarship Portals:

### a. MahaDBT:



## b. National Scholarship Portal:



## 3. Student's Admission and Support

15) Institute Website: (http://pdvpmtasgaon.edu.in/)



2. Faculty : Arts Commerce Science



## 16) Digital Notice Board in Institute Campus:



## 17) WhatsApp Messenger:











# 18) Google Classroom (of Every Department)

## Sample:



## 19) Students Scholarship Portals:

#### a. Maha DBT



## b. National Scholarship Portal:



## 20) Scholarship Management System:





#### 4. Examination:

21) Institute Website: (<a href="http://pdvpmtasgaon.edu.in/">http://pdvpmtasgaon.edu.in/</a>)



22) Examination Portal: Shivaji University, Kolhapur





## 23) Exam online offline portal system



#### 24) Approval Of Examination Forms:



#### 25) Generations of Hall Tickets for Examination:



#### 26) Students Name, Seat Number and Permanent Registration Number (PRN)



### 27) All subject practical and term work marks entry



## 28) Statement of Marks: