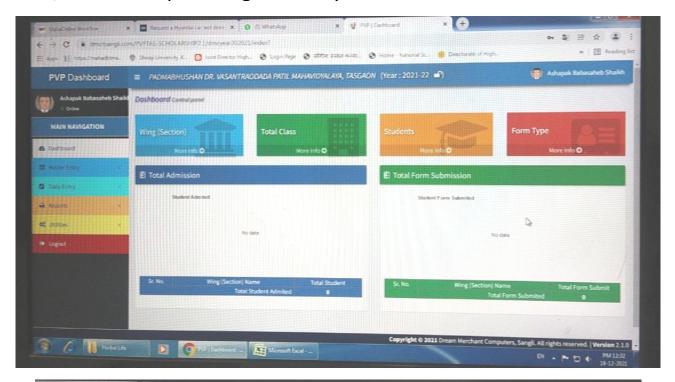

ubmitted UCs of DST-FIST project to Government of India in PFMS



# 8) Pay Roll:



# 11) HTE Sevarth Pranali (Salary Software):



12) Joint Director Higher Education, Kolhapur Division Mail Box:



13) Shri Swami Vivekananda Sanstha Cash Book Software for Financial Transactions:



## 14) Student's Scholarship Portals:

### a. MahaDBT:



## b. National Scholarship Portal:



## 3. Student's Admission and Support

15) Institute Website: (http://pdvpmtasgaon.edu.in/)



2. Faculty : Arts Commerce Science



## 16) Digital Notice Board in Institute Campus:



## 17) WhatsApp Messenger:











# 18) Google Classroom (of Every Department)

## Sample:



## 19) Students Scholarship Portals:

#### a. Maha DBT



## b. National Scholarship Portal:



## 20) Scholarship Management System:





#### 4. Examination:

21) Institute Website: (<a href="http://pdvpmtasgaon.edu.in/">http://pdvpmtasgaon.edu.in/</a>)



22) Examination Portal: Shivaji University, Kolhapur





## 23) Exam online offline portal system



#### 24) Approval Of Examination Forms:



#### 25) Generations of Hall Tickets for Examination:



#### 26) Students Name, Seat Number and Permanent Registration Number (PRN)



### 27) All subject practical and term work marks entry



## 28) Statement of Marks: