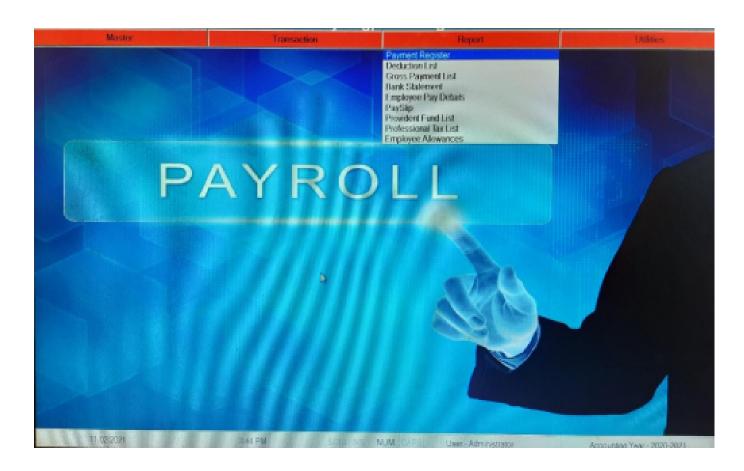

| First Year Regular Student Registration Started | First Year Student Data March-2021 Examination                      | Exam At College - Theory Mark Entry MAR-2021 (B.A., B.Com.,B.Sc. & Engg./Pharmacy/Arch./Law etc) |
| Help For Registration                           | Generic Elective Subject Entry<br>(Course - M.Sc., M.Sc. Geography) | (Use College/Department login)                                                                   |





#### 2. Finance and Accounts

7) PFMS:

## PFMS Unique Id: pdvpm

Agency: Padmabhushan Dr. Vasantraodada Mahavidyalaya (Shri Swami Vivekanand Shikshan Sanstha, Kolhapur)





#### **ADDED SCHEMES IN PFMS**



### **UPLOADED UCS OF DST-FIST IN PFMS**



# Approved and Submitted UCs of DST-FIST project to Government of India in PFMS



# 8) Pay Roll:



# 11) HTE Sevarth Pranali (Salary Software):



12) Joint Director Higher Education, Kolhapur Division Mail Box:



13) Shri Swami Vivekananda Sanstha Cash Book Software for Financial Transactions:



## 14) Student's Scholarship Portals:

### a. MahaDBT:



## b. National Scholarship Portal:



## 3. Student's Admission and Support

15) Institute Website: (http://pdvpmtasgaon.edu.in/)



2. Faculty : Arts Commerce Science



## 16) Digital Notice Board in Institute Campus:



## 17) WhatsApp Messenger:











# 18) Google Classroom (of Every Department)

## Sample:



## 19) Students Scholarship Portals:

#### a. Maha DBT



## b. National Scholarship Portal:



## 20) Scholarship Management System:





#### 4. Examination:

21) Institute Website: (<a href="http://pdvpmtasgaon.edu.