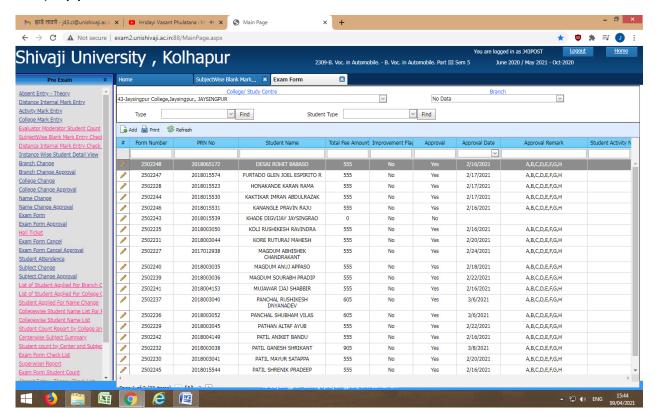

l Transactions:



## 14) Student's Scholarship Portals:

### a. MahaDBT:



## b. National Scholarship Portal:



## 3. Student's Admission and Support

15) Institute Website: (http://pdvpmtasgaon.edu.in/)



2. Faculty : Arts Commerce Science



## 16) Digital Notice Board in Institute Campus:



## 17) WhatsApp Messenger:











# 18) Google Classroom (of Every Department)

## Sample:



## 19) Students Scholarship Portals:

#### a. Maha DBT



## b. National Scholarship Portal:



## 20) Scholarship Management System:





#### 4. Examination:

21) Institute Website: (<a href="http://pdvpmtasgaon.edu.in/">http://pdvpmtasgaon.edu.in/</a>)



22) Examination Portal: Shivaji University, Kolhapur





## 23) Exam online offline portal system



#### 24) Approval Of Examination Forms:



#### 25) Generations of Hall Tickets for Examination:



#### 26) Students Name, Seat Number and Permanent Registration Number (PRN)



### 27) All subject practical and term work marks entry



## 28) Statement of Marks: