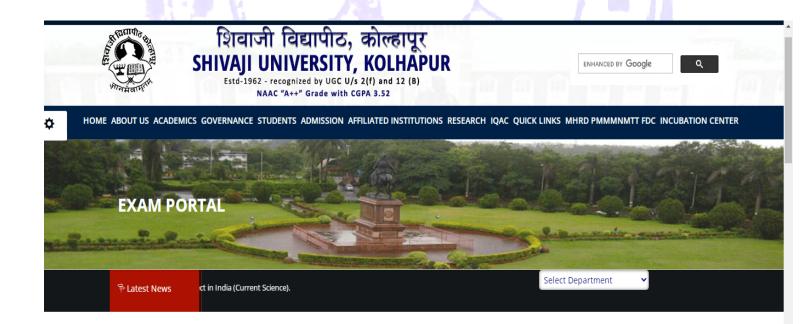

## 5) WhatsApp Messenger:

6) Biyani College Management System software for admission process, fee receipt generation, etc.

7) Examination Portal: Shivaji University, Kolhapur

Welcome to Shivaji University - Exam Portal

#### 4. Examination:

21) Institute Website: (<a href="http://pdvpmtasgaon.edu.in/">http://pdvpmtasgaon.edu.in/</a>)

22) Examination Portal: Shivaji University, Kolhapur