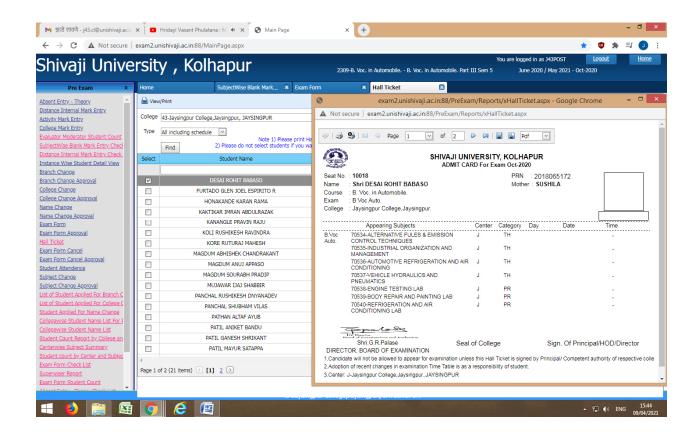

#### 25) Generations of Hall Tickets for Examination:

#### 26) Students Name, Seat Number and Permanent Registration Number (PRN)