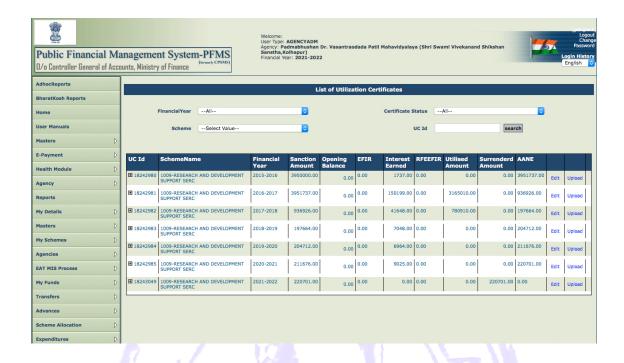

### **UPLOADED UCS OF DST-FIST IN PFMS**

# Approved and Submitted UCs of DST-FIST project to Government of India in PFMS