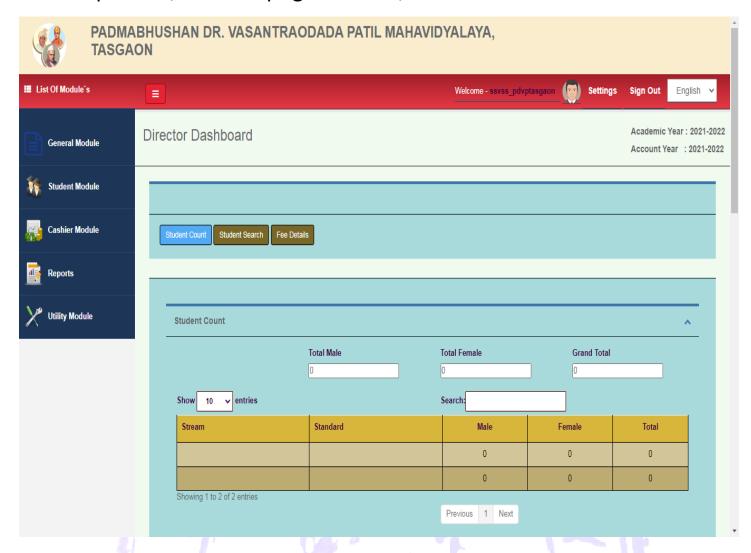

#### 1. Administration

1) MIS (Higher Education dhemis.maharashtra.gov.in)

2) Institute Website: (<a href="http://pdvpmtasgaon.edu.in/">http://pdvpmtasgaon.edu.in/</a>)

## 5) WhatsApp Messenger:

6) Biyani College Management System software for admission process, fee receipt generation, etc.

7) Examination Portal: Shivaji University, Kolhapur

Welcome to Shivaji University - Exam Portal