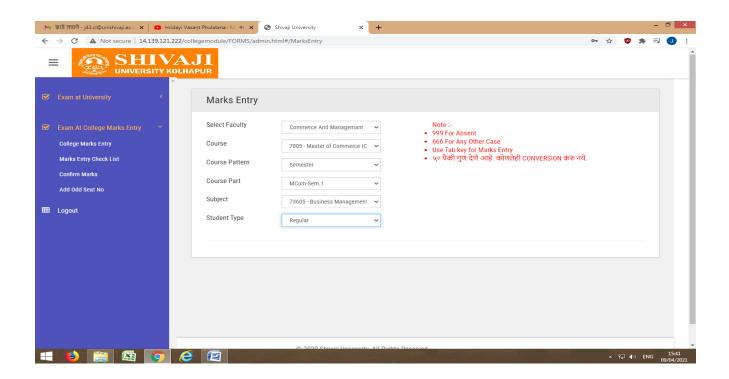

on.edu.in/)



2. Faculty : Arts Commerce Science



## 16) Digital Notice Board in Institute Campus:



## 17) WhatsApp Messenger:











# 18) Google Classroom (of Every Department)

## Sample:



## 19) Students Scholarship Portals:

#### a. Maha DBT



## b. National Scholarship Portal:



## 20) Scholarship Management System:





#### 4. Examination:

21) Institute Website: (<a href="http://pdvpmtasgaon.edu.in/">http://pdvpmtasgaon.edu.in/</a>)



22) Examination Portal: Shivaji University, Kolhapur





## 23) Exam online offline portal system



#### 24) Approval Of Examination Forms:



#### 25) Generations of Hall Tickets for Examination:



#### 26) Students Name, Seat Number and Permanent Registration Number (PRN)



### 27) All subject practical and term work marks entry



## 28) Statement of Marks: