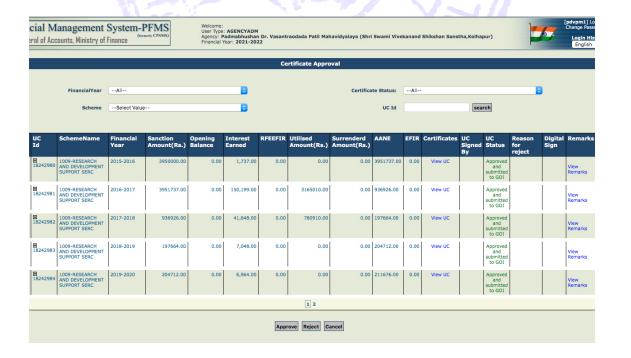

### **UPLOADED UCS OF DST-FIST IN PFMS**

# Approved and Submitted UCs of DST-FIST project to Government of India in PFMS