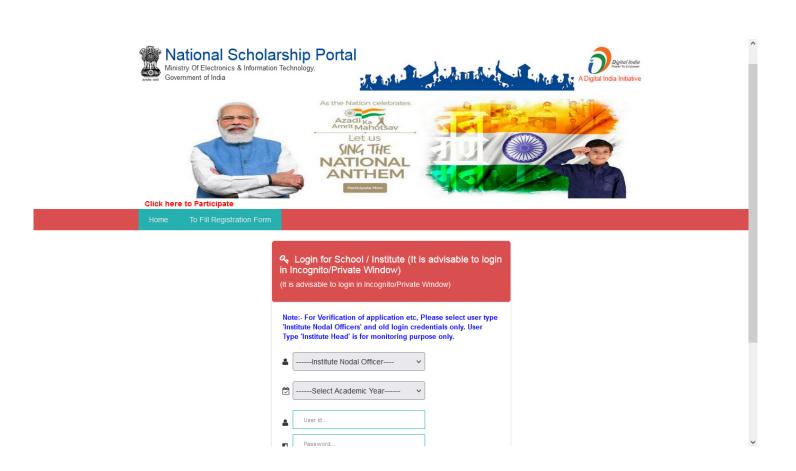

OF DST-FIST IN PFMS**



# Approved and Submitted UCs of DST-FIST project to Government of India in PFMS



# 8) Pay Roll:



# 11) HTE Sevarth Pranali (Salary Software):



12) Joint Director Higher Education, Kolhapur Division Mail Box:



13) Shri Swami Vivekananda Sanstha Cash Book Software for Financial Transactions:



## 14) Student's Scholarship Portals:

### a. MahaDBT:



## b. National Scholarship Portal:



## 3. Student's Admission and Support

15) Institute Website: (http://pdvpmtasgaon.edu.in/)



2. Faculty : Arts Commerce Science



## 16) Digital Notice Board in Institute Campus:



## 17) WhatsApp Messenger:











# 18) Google Classroom (of Every Department)

## Sample:



## 19) Students Scholarship Portals:

#### a. Maha DBT



## b. National Scholarship Portal:



## 20) Scholarship Management System:





#### 4. Examination:

21) Institute Website: (<a href="http://pdvpmtasgaon.edu.in/">http://pdvpmtasgaon.edu.in/</a>)



22) Examination Portal: Shivaji University, Kolhapur





## 23) Exam online offline portal system



#### 24) Approval Of Examination Forms:



#### 25) Generations of Hall Tickets for Examination:



#### 26) Students Name, Seat Number and Permanent Registration Number (PRN)



### 27) All subject practical and term work marks entry



## 28) Statement of Marks: