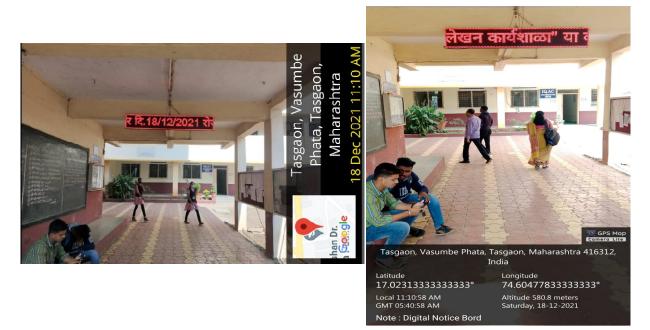

FMS:

## PFMS Unique Id: pdvpm

Agency: Padmabhushan Dr. Vasantraodada Mahavidyalaya (Shri Swami Vivekanand Shikshan Sanstha, Kolhapur)





#### **ADDED SCHEMES IN PFMS**



### **UPLOADED UCS OF DST-FIST IN PFMS**



# Approved and Submitted UCs of DST-FIST project to Government of India in PFMS



# 8) Pay Roll:



# 11) HTE Sevarth Pranali (Salary Software):



12) Joint Director Higher Education, Kolhapur Division Mail Box:



13) Shri Swami Vivekananda Sanstha Cash Book Software for Financial Transactions:



## 14) Student's Scholarship Portals:

### a. MahaDBT:



## b. National Scholarship Portal:



## 3. Student's Admission and Support

15) Institute Website: (http://pdvpmtasgaon.edu.in/)



2. Faculty : Arts Commerce Science



## 16) Digital Notice Board in Institute Campus:



## 17) WhatsApp Messenger:











# 18) Google Classroom (of Every Department)

## Sample:



## 19) Students Scholarship Portals:

#### a. Maha DBT



## b. National Scholarship Portal:



## 20) Scholarship Management System:





#### 4. Examination:

21) Institute Website: (<a href="http://pdvpmtasgaon.edu.in/">http://pdvpmtasgaon.edu.in/</a>)



22) Examination Portal: Shivaji University, Kolhapur





## 23) Exam online offline portal system



#### 24) Approval Of Examination Forms:



#### 25) Generations of Hall Tickets for Examination:



#### 26) Students Name, Seat Number and Permanent Registration Number (PRN)



### 27) All subject practical and term work marks entry



## 28) Statement of Marks: