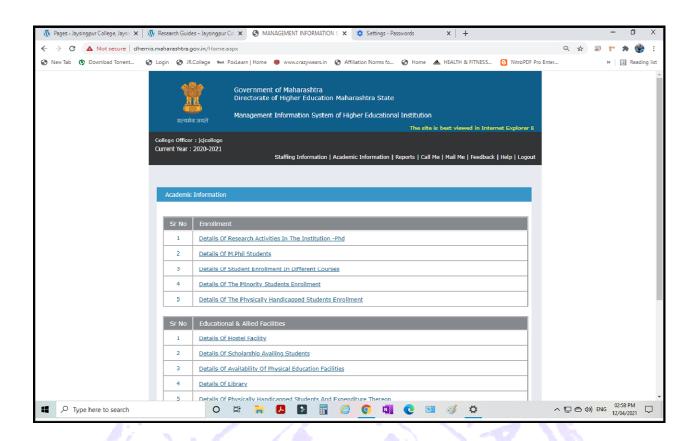

#### 1. Administration

1) MIS (Higher Education dhemis.maharashtra.gov.in)

2) Institute Website: (<a href="http://pdvpmtasgaon.edu.in/">http://pdvpmtasgaon.edu.in/</a>)