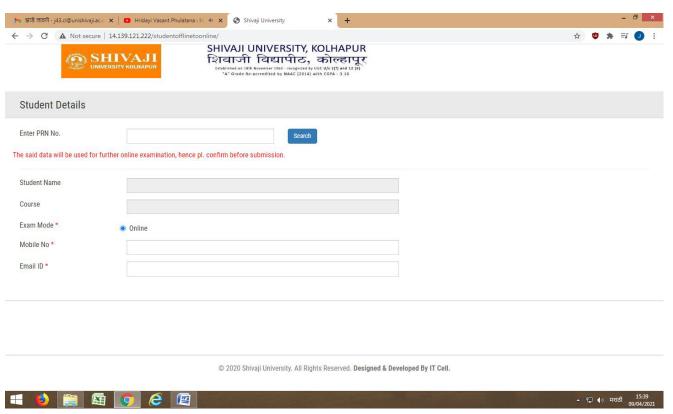

nda Sanstha Cash Book Software for Financial Transactions:



## 14) Student's Scholarship Portals:

### a. MahaDBT:



## b. National Scholarship Portal:



## 3. Student's Admission and Support

15) Institute Website: (http://pdvpmtasgaon.edu.in/)



2. Faculty : Arts Commerce Science



## 16) Digital Notice Board in Institute Campus:



## 17) WhatsApp Messenger:











# 18) Google Classroom (of Every Department)

## Sample:



## 19) Students Scholarship Portals:

#### a. Maha DBT



## b. National Scholarship Portal:



## 20) Scholarship Management System:





#### 4. Examination:

21) Institute Website: (<a href="http://pdvpmtasgaon.edu.in/">http://pdvpmtasgaon.edu.in/</a>)



22) Examination Portal: Shivaji University, Kolhapur





## 23) Exam online offline portal system



#### 24) Approval Of Examination Forms:



#### 25) Generations of Hall Tickets for Examination:



#### 26) Students Name, Seat Number and Permanent Registration Number (PRN)



### 27) All subject practical and term work marks entry



## 28) Statement of Marks: