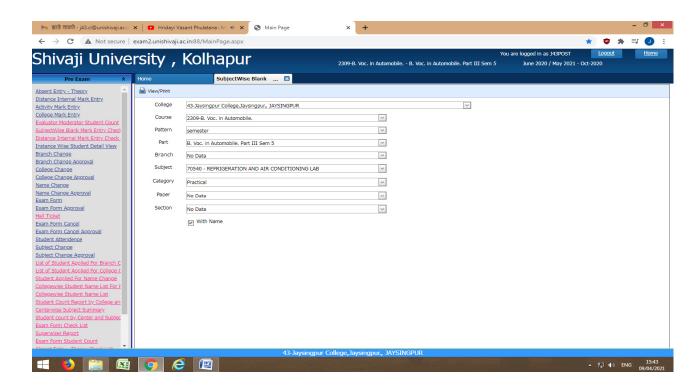

ts Commerce Science



## 16) Digital Notice Board in Institute Campus:



## 17) WhatsApp Messenger:











# 18) Google Classroom (of Every Department)

## Sample:



## 19) Students Scholarship Portals:

#### a. Maha DBT



## b. National Scholarship Portal:



## 20) Scholarship Management System:





#### 4. Examination:

21) Institute Website: (<a href="http://pdvpmtasgaon.edu.in/">http://pdvpmtasgaon.edu.in/</a>)



22) Examination Portal: Shivaji University, Kolhapur





## 23) Exam online offline portal system



#### 24) Approval Of Examination Forms:



#### 25) Generations of Hall Tickets for Examination:



#### 26) Students Name, Seat Number and Permanent Registration Number (PRN)



### 27) All subject practical and term work marks entry



## 28) Statement of Marks: