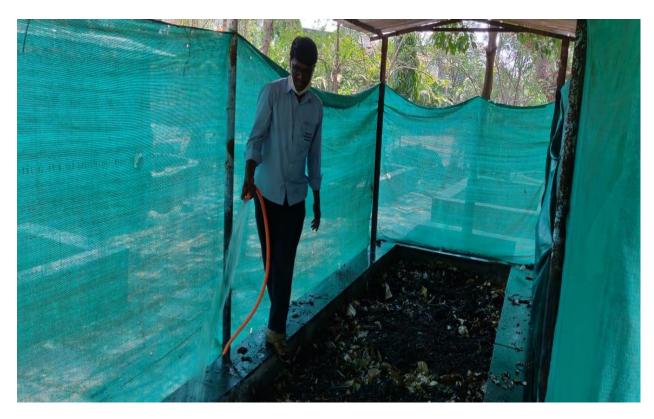

# SKILL ORIENTED TRAINING PROGRAMME FOR NON-TEACHING STAFF ON "VERMICOMPOSTING"

2020-21

| Event:       | Skill Oriented Training Programme for non teaching staff on 'Vermicomposting' |
|--------------|-------------------------------------------------------------------------------|
| Organizing   | Department of Zoology and Internal Quality                                    |
| Department   | Assurance Cell (IQAC)                                                         |
| Duaration    | 22 <sup>nd</sup> July 2020 to 21 <sup>st</sup> August , 2020                  |
|              | (30 days)                                                                     |
| Participants | 14                                                                            |

Padmbhushan Dr. Vasantraodada Patil Mahavidyalaya had organized a 30 days training programme, from 22<sup>nd</sup> July 2020 to 21<sup>st</sup> August, 2020 on 'Vermicomposting' to cover a total duration of 200 hours. The said training programme imparted theory as well as practical (hand-on) exposure on vermicomposting and management of organic wastes in agriculture for productivity improvement and livelihood security.

About 14 trainees (Non-teaching staff), from our college participated in the programme. Various subject matter experts from the institute covered several important aspects on relevance of vermicompost in present scenario, species diversity, biology of earthworms and their role in bio transformation of organic waste, process of earthworms inoculation and factors influencing decomposition process, water and nutrient management, care and maintenance during vermicomposting, sieving and packaging of vermicompost and relevant safety practices associated with compost making and use. All the necessary steps involved in preparation of vermicompost such as pre-treatment of organic waste, filling of bedding materials, inoculating earthworms, piling of vermicompost pit, watering, harvesting and vermiwash preparation were

practiced by the trainees themselves. Trainees were also exposed to hands on training at vermicompost unit at college campus.

The aim of training was to develop potential knowledge and skill of the trainees to carry out defined task and responsibilities related to vermicomposting. "Training is the process of acquiring specific skills to perform a job better" was main motto.. All trainees will be getting certificate. During the programme, the participants were provided with the hands-on-training of scientific vermicompost production along with the exposure to the various operations of the vermi-compost production process

Bed preparation for vermicompost

Adding water for maintaining proper humidity.