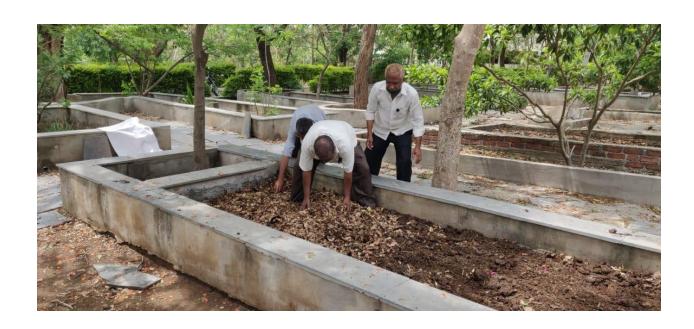

Bed preparation for vermicompost

Adding water for maintaining proper humidity.

# शेतकऱ्यांनी गांडूळखताची निर्मिती करावी

प्राचार्य डॉ. हुजरे : तासगाव महाविद्यालयात गांडूळखत निर्मिती प्रकल्प सुरू

#### तासगाव : पुढारी वृत्तसेवा

बदलत्या वातावरणाचा अभ्यास करून रासायनिक खतांच्या वापराला निर्बंध घातला पाहिजे. सेंद्रिय पद्धतीने शेती केली पाहिजे. त्यासाठी प्रत्येक शेतकऱ्याने स्वतः गांडूळ खत निर्माण करावे, असे प्रतिपादन प्राचार्य डॉ. मिलिंद हुजरे यांनी केले.

ते तासगाव येथील पद्मभूषण डॉ. वसंतरावदादा पाटील महाविद्यालयातील प्राणीशास्त्र विभागाने सुरू केलेल्या गांडूळखत प्रकल्पाच्या उद्घाटनप्रसंगी बोलत होते.

डॉ. हुजरे म्हणाले, प्राणी शास्त्र विभागाने सुरू केलेला हा एक स्तुत्य उपक्रम आहे. महाविद्यालयाच्या परिसरातील झाडांची पाने व कचरा

तासगाव : येथे पद्मभूषण डॉ. वसंतरावदादा पाटील महाविद्यालयात प्राणी शास्त्र विभागाने सुरू केलेल्या गांडूळखत प्रकल्पाची पाहणी करताना प्राचार्य डॉ. मिलिंद हजरे. शेजारी अन्य शिक्षक.

यापासून उत्कृष्ट गांडूळखत होऊ शकते हे त्यांनी दाखवून दिले आहे. या खताचे वाटप तासगाव परिसरातील गरजू शेतकऱ्यांना केले जाणार आहे. तसेच महाविद्यालयाच्या बागेसाठी या

खताचा उपयोग केला जाणार आहे.

परिसरातील शेतकरी आणि महाविद्यालयातील सेवक वर्ग यांना प्राणी शास्त्र विभागामार्फत गांडूळखत निर्मितीचे मार्गदर्शन केले जाणार आहे.

My Sangli Edition Apr 13, 2021 Page No. 3 newspaper.pudhari.co.in