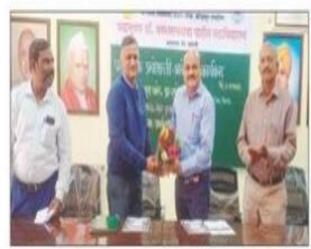

# ज्ञानेश्वरीतून मानवतावादाची शिकवण : प्राचार्य डॉ. हुजरे

## तासगाव : पुढारी वृत्तसेवा

महाराष्ट्र ही साधू-संतांची, ज्ञानवंतांची, नररत्नांची वीरभूमी आहे. तेजोमय तपस्वींची तपोभूमी आहे. संत ज्ञानेश्वर माऊलींनी ज्ञानेश्वरीतून मानवतावादाची शिकवण दिली, असे प्रतिपादन प्राचार्य डॉ. मिलिंद हुजरे यांनी केले.

ते येथील पद्मभूषण डॉ. वसंतरावदादा पाटील महाविद्यालयात आयोजित करण्यात आलेल्या प्राध्यापक प्रबोधिनीच्या कार्यक्रमात बोलत होते.

डॉ. हुजरे म्हणाले, महाराष्ट्राच्या वैभवशाली परंपरेत चक्रधर स्वामींपासून ते संत गाडगेबाबांपर्यंत अनेक महान संत होऊन गेले. त्यातील संत ज्ञानेश्वर माऊलींची ज्ञानेश्वरी हा वारकरी संप्रदायातील पवित्र धर्मग्रं आहे. यामध्ये कर्मयोग, भक्तियो आणि ज्ञानयोगाद्वारे संपूर्ण विश्वाल मानवतावादाची शिकवण संत ज्ञानेश माऊलींनी दिली.

यानंतर मराठी विभागाचे प्रमुख प्रा. डॉ. शहाजी पाटील यांनी 'ग्रं श्रेष्ठ ज्ञानेश्वरी एक चिंतन' या विषयाव अभ्यासपूर्ण विवेचन केले. त्यांन् आपल्या व्याख्यानात मानवी मनाल सात्त्विक समाधान देणाऱ्या, जगण्याच अर्थ सांगणाऱ्या ज्ञानेश्वरीतीत तत्त्वज्ञानाची आध्यात्मिक, तात्त्विक आणि साहित्यिक भाषेत मांडणी केली

प्रास्ताविक प्रा. डी. वाय. साख यांनी केले. आभार डॉ. के. एन पाटील यांनी मानले. सूत्रसंचालन प्र अण्णासाहेब बागल यांनी केले.

My Sangli Edition May 25, 2021 Page No. 4 newspaper.pudhari.co.in

"Dissemination of Education for Knowledge, science and Cultural"-Shikishanmaharashi Dr.Bapuji Salunkhe Shri Swami Vivekanand Shikishan Sanstha Kolhapur's