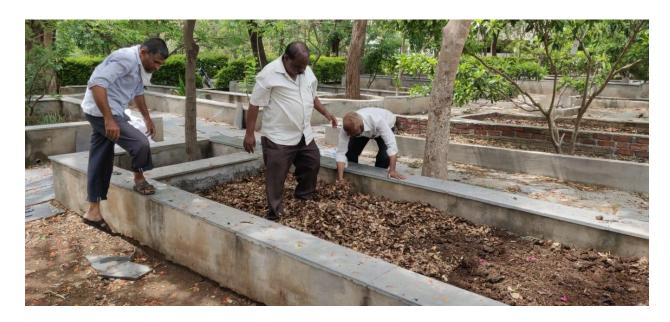

# शेतकऱ्यांनी गांडूळखताची निर्मिती करावी

प्राचार्य डॉ. हुजरे : तासगाव महाविद्यालयात गांडूळखत निर्मिती प्रकल्प सुरू

#### तासगाव : पुढारी वृत्तसेवा

बदलत्या वातावरणाचा अभ्यास करून रासायनिक खतांच्या वापराला निर्बंध घातला पाहिजे. सेंद्रिय पद्धतीने शेती केली पाहिजे. त्यासाठी प्रत्येक शेतकऱ्याने स्वतः गांडूळ खत निर्माण करावे, असे प्रतिपादन प्राचार्य डॉ. मिलिंद हुजरे यांनी केले.

ते तासगाव येथील पद्मभूषण डॉ. वसंतरावदादा पाटील महाविद्यालयातील प्राणीशास्त्र विभागाने सुरू केलेल्या गांडूळखत प्रकल्पाच्या उद्घाटनप्रसंगी बोलत होते.

डॉ. हुजरे म्हणाले, प्राणी शास्त्र विभागाने सुरू केलेला हा एक स्तुत्य उपक्रम आहे. महाविद्यालयाच्या परिसरातील झाडांची पाने व कचरा

तासगाव : येथे पद्मभूषण डॉ. वसंतरावदादा पाटील महाविद्यालयात प्राणी शास्त्र विभागाने सुरू केलेल्या गांडूळखत प्रकल्पाची पाहणी करताना प्राचार्य डॉ. मिलिंद हजरे. शेजारी अन्य शिक्षक.

यापासून उत्कृष्ट गांडूळखत होऊ शकते हे त्यांनी दाखवून दिले आहे. या खताचे वाटप तासगाव परिसरातील गरजू शेतकऱ्यांना केले जाणार आहे. तसेच महाविद्यालयाच्या बागेसाठी या