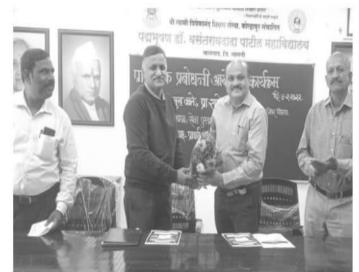

# ज्ञानेश्वरीतून मानवतावादाची शिकवण : प्राचार्य डॉ. हुजरे

## तासगाव : पुढारी वृत्तसेवा

महाराष्ट्र ही साधू-संतांची, ज्ञानवंतांची, नररत्नांची वीरभूमी आहे. तेजोमय तपस्वींची तपोभूमी आहे. संत ज्ञानेश्वर माऊलींनी ज्ञानेश्वरीतून मानवतावादाची शिकवण दिली, असे प्रतिपादन प्राचार्य डॉ. मिलिंद हुजरे यांनी केले.

ते येथील पद्मभूषण डॉ. वसंतरावदादा पाटील महाविद्यालयात आयोजित करण्यात आलेल्या प्राध्यापक प्रबोधिनीच्या कार्यक्रमात बोलत होते.

डॉ. हुजरे म्हणाले, महाराष्ट्राच्या वैभवशाली परंपरेत चक्रधर स्वामींपासून ते संत गाडगेबाबांपर्यंत अनेक महान संत होऊन गेले. त्यातील संत ज्ञानेश्वर माऊलींची ज्ञानेश्वरी हा वारकरी संप्रदायातील पवित्र धर्मग्रं आहे. यामध्ये कर्मयोग, भक्तियो आणि ज्ञानयोगाद्वारे संपूर्ण विश्वाल मानवतावादाची शिकवण संत ज्ञानेश माऊलींनी दिली.

यानंतर मराठी विभागाचे प्रमुख प्रा. डॉ. शहाजी पाटील यांनी 'ग्रं श्रेष्ठ ज्ञानेश्वरी एक चिंतन' या विषयाव अभ्यासपूर्ण विवेचन केले. त्यांन् आपल्या व्याख्यानात मानवी मनाल सात्त्विक समाधान देणाऱ्या, जगण्याच अर्थ सांगणाऱ्या ज्ञानेश्वरीतीत तत्त्वज्ञानाची आध्यात्मिक, तात्त्विक आणि साहित्यिक भाषेत मांडणी केली

प्रास्ताविक प्रा. डी. वाय. साख यांनी केले. आभार डॉ. के. एन पाटील यांनी मानले. सूत्रसंचालन प्र अण्णासाहेब बागल यांनी केले.

My Sangli Edition May 25, 2021 Page No. 4 newspaper.pudhari.co.in

"Dissemination of Education for Knowledge, science and Cultural"-Shikishanmaharashi Dr.Bapuji Salunkhe Shri Swami Vivekanand Shikishan Sanstha Kolhapur's