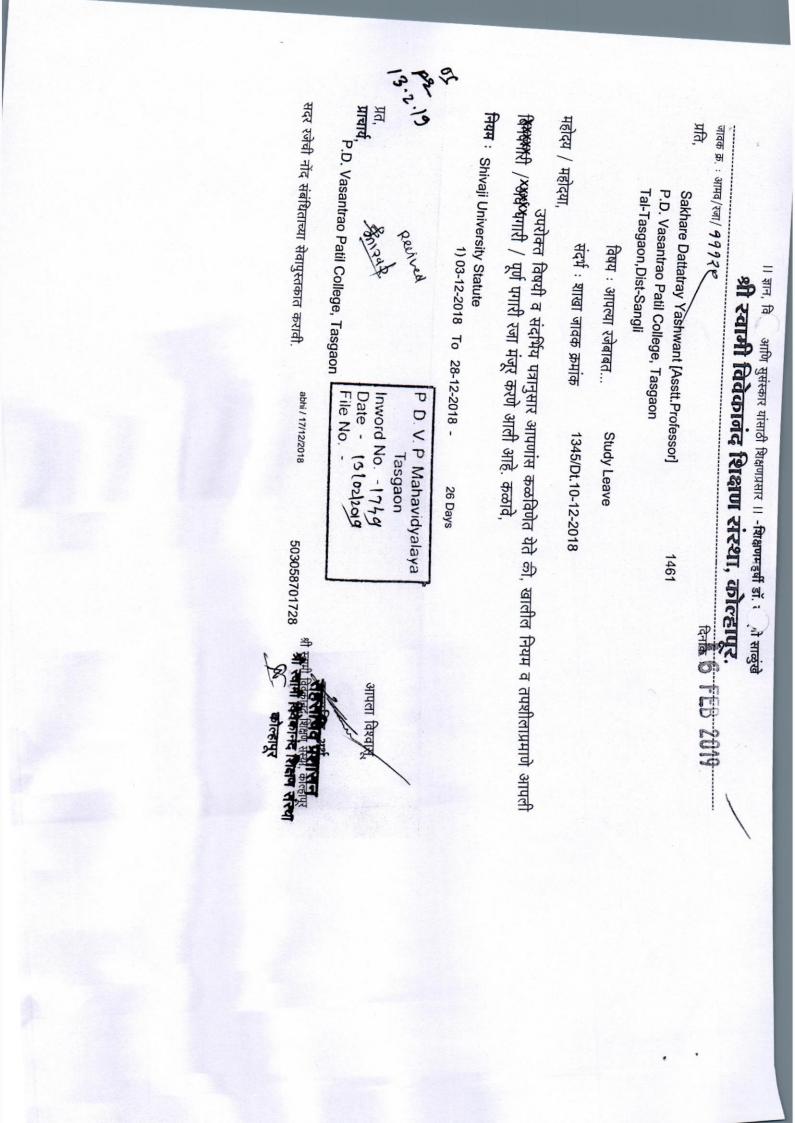

11 Days 1) 29-01-2018 To 08-02-2018 -SSK P D. V. P Mahavidyalaya lasgaon Inword No. - 229 Date -12/06/18 प्रत. File No. प्राचार्य P.D. Vasantrao Patil College, Tasgaon

सदर रजेची नोंद संबंधिताच्या सेवापुस्तकात करावी.