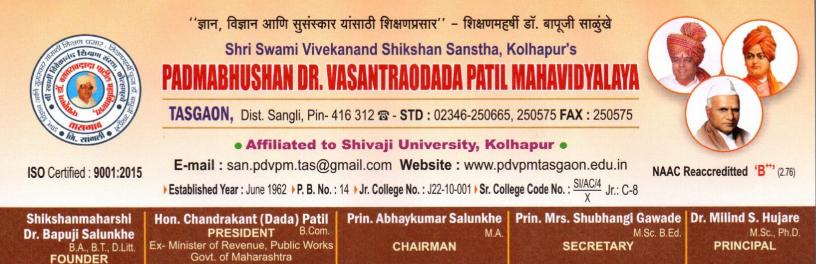

Ref.No. : PDVPMT /

Date :

## **Criterion VI**

## Governance, Leadership and Management

## 6.3.1

## The institution has effective welfare measures for teaching and non-teaching staff

# **Dongare Tailors**

Prop. Dongare Purashottam Pandurang Specialits in Suit, Safari, School Uniforms, Company Uniforms, Curtians. Laxmi Niwas, Somwar Peth, Bhavani Peth, Near Adidya Park, Tasgaon. 416 312. Dist. Sangli. Mo. 09370164643, 9881807338

Date: 26/11/2021

#### Quotation

प्रति,

मा. प्राचार्यसाो,

पद्मभूषण वसंतदादा पाटील महाविद्यालय, तासगाव.

विषय- शिपाई युनिफॉर्म शिलाई संबंधी.

महोदय,

आपले महाविद्यालयातील शिपायांचे ड्रेस शिवून देण्यास तयार आहे. शिलाई + कापडाचे दर खालील प्रमाणे देत आहे.

| Sr. No | Item Name