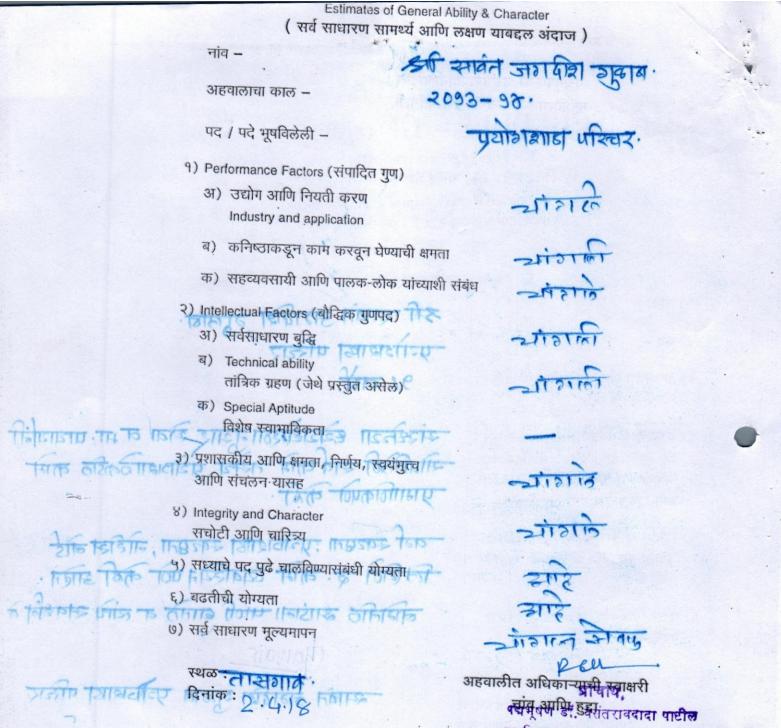

Officer अहवालीत अधिकारी यांचा शेरा

- १) वरील स्वयंमूल्यमापनाशी तुम्ही सहमत आहात का ? जर नसाल तर त्याची कारणे.
- तुमच्या समजुतीप्रमाणे सेवकाच्या चुका अगर त्याच्या जबाबदारीतील उणिवा असल्यास त्या कोणत्या इ. नोंद्रवा.
- ३) सेवकाची कर्तव्यदक्षता आणि त्याचे जनतेशी असणारे संबंध या संबंधी तुमचे मत.

र्सश्केट्या ध्येयसोरुठा। नुयार सेवा व मा. पायायनि न्सोपपिठेही स्वयं कामे तसेच प्रयोगशा ठेकडीठ कामे पामाणिकपणे केही

का रिक्रा प्रयोगशाहा स्वय्छता , नोरीस बोर्ड तिही हो इ. नामे व्यवस्थिन पणे केही आरेन बीमेतीठ स्नार्डान। पाणी बात्तेठ व त्यांच स्वर्थन के

Mawan व्यक्तीची स्वोक्षरी नाव हुंद्यासहीत स्नावन जागवारी गुळाब प्रयोजमाख पश्चिर

अगी सावते जगविश रहातात

प्रयोगवाहा परिचर

92 वर्ष

31173000

Breday

अहवाली<del>ब्द्रभूखिला. यासी सवक्षा</del>सीपाटील कनिन्<del>जानहडुहाराक्</del>रीततासगांव, जि. सांगली.



रहाविद्यालय, तासगांव (जि. सॉगॅली) Part – III भाग ३ रा Remarks of the reviewing Authority सिंहावलोकित अधिकाऱ्याचा अभिप्राय

- (संहावलोकित अधिको-याच्या हाताखालील सेवाकाल.
- २) अहवालीत अधिकाऱ्याच्या अहवालाशी सहमत आहात का ? किंवा तुम्ही सुधारु इच्छिता का ? किंवा तुम्ही त्यांच्या मूल्यमापनात वाढ करु इच्छिता का ?

ख्यळः तासगात् दिनांकः 2.4.18

विभागप्रमुख सिंहाबकेरेकिती अधिकानंसकी स्वयक्रसियी सांग्लोब आिष्टि हिद्यागीय मंडळ ब्दास- पदमभूषण डॉ. यसंतसबदादा पाटील महाविद्यालय, सालगांव, जि. सांगली SHIKSHANMAHARASHI DR. BAPUJI SALUNKHE COLLEGE, MIRAJ.

# ORDER

As per provosions liad down under Government resulation No. VEPUR -1298 / CR- B/9 SER -10 dt.10-December, 1998, The pay of Shri Sawant Jagadish Gulab Post- Peon has been fixed at Rs 2550/- in the scale of Rs 2550-55-2660-60-32 as on 4-11-1996 b