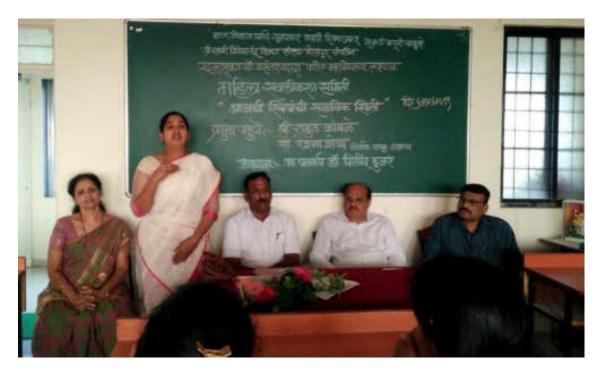

# Report on State Level Webinar On the Occasion of Savitribai Phule Jayanti Amhi Savitrichya Leki

# WOMEN EMPOWERMENT CELL AND IQAC

04th January 2021

## **Brochure of Webinar**

Title of the Webinar:
Amhi Savitrichya Leki

(On the occasion of Savitribai Phule Jayanti -3rd January)

Organizer: Women Empowerment Cell and Internal Quality Assurance cell (IQAC) PDVP College, Tasgaon

The first step in winning your audience's attention with your webinar is delivering a strong, confident introduction. Such introductory speech was given by Principal of our college Dr. Milind S. Hujare Sir.

## Inaugural speech by Principal Dr M. S. Hujare Sir

Guest speakers and presenters on webinars are an invaluable resource.

Not only they can help to create some amazing content, speakers can live up a webinar and drive real engagement with the audience.

## Speech Delivered by Chief Guest Smt. Revati Hatkanangalekar Mam

Most of us know Savitribai Phule as India's first female teacher, who helped her husband Jyotirao Phule establish the first school for girls. But here's the tale of the atrocities and abuses she had to face when she started to work.