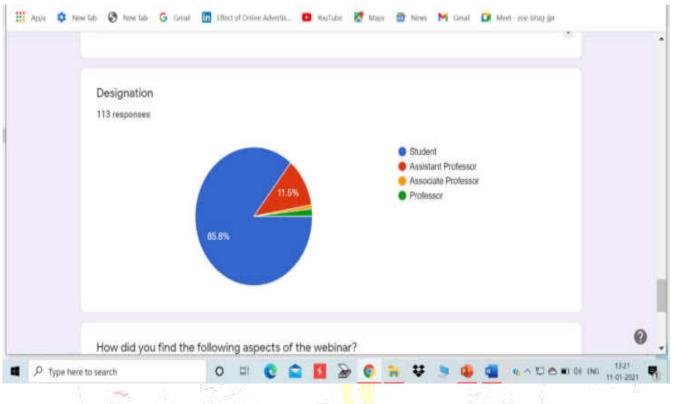

Platform ZOOM Time: 11.30am to 01.30 pm

- Total Number of Participants: 113
- Total Number of Faculty Participants: 16
- Total Number of Student Participants: 97
- Total Number of Female Participants: 92
- Total Number of Male Participants: 21