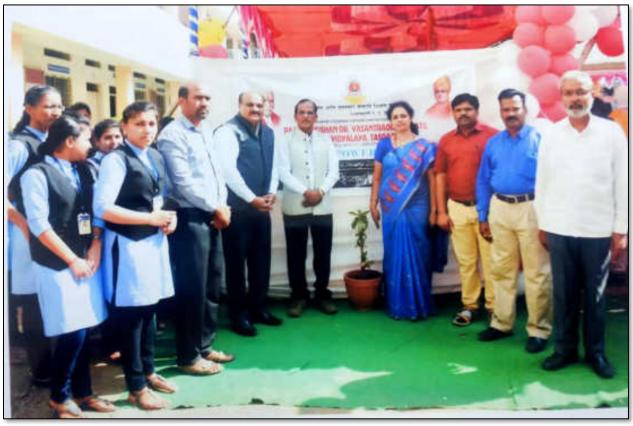

## **Criterion VII**

**Institutional Values and Best** 

**Practices** 

7.1.1

**Activities for Women** 

#### "Dissemination of Education for Knowledge, Science and Culture" -Shikshanmaharshi Dr. Bapuji Salunkhe

Shri Swami Vivekanand Shikshan Sanstha, Kolhapur

## Padmabhushan Dr. Vasantraodada Patil Mahavidyalaya

Tasgaon, Dist-Sangli 416312

Affiliated to Shivaji University, Kolhapur MS.

## **DEPARTMENT OF SOCIOLOGY**