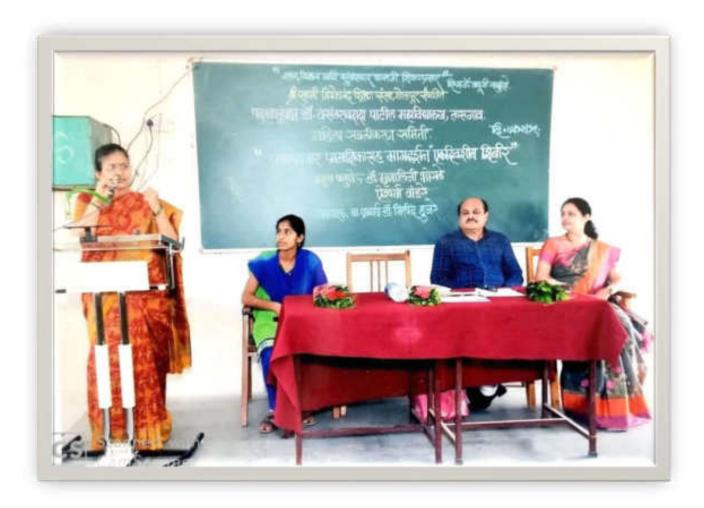

The first step in winning your audience's attention with your webinar is delivering a strong, confident introduction. Such introductory speech was given by Principal of our college Dr. Milind S. Hujare Sir.

#### Inaugural speech by Principal Dr M. S. Hujare Sir

Guest speakers and presenters on webinars are an invaluable resource.

Not only they can help to create some amazing content, speakers can live up a webinar and drive real engagement with the audience.

Principal Dr. Hujare Sir has explained a brief outline of aims, objectives, environment, infrastructure facilities, faculty and campus of our college, Importance of Women education and status of women due to educational background.

## Speech Delivered by Chief Guest Mrs. Rajshri Tiwari Mam

She has explained...

"Stress is the emotional and physical strain caused by our response to pressure from the outside world."