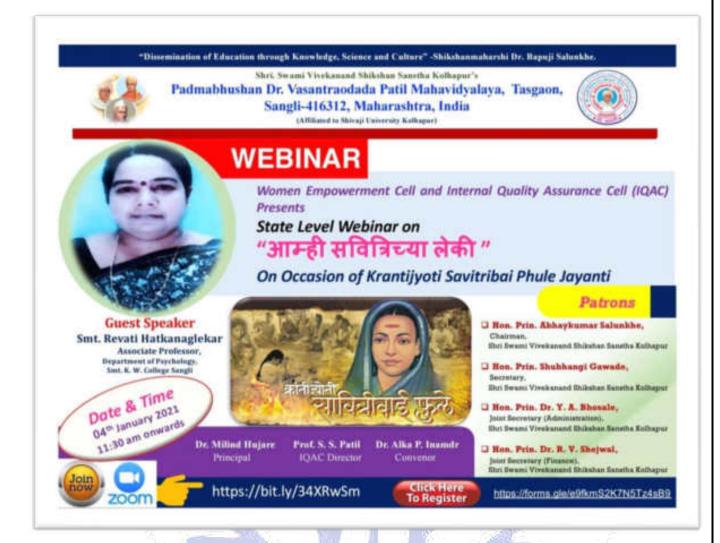

# Report on State Level Webinar On the Occasion of Savitribai Phule Jayanti Amhi Savitrichya Leki

# WOMEN EMPOWERMENT CELL AND IQAC

04th January 2021

## **Brochure of Webinar**

Title of the Webinar:
Amhi Savitrichya Leki

(On the occasion of Savitribai Phule Jayanti -3rd January)

Organizer: Women Empowerment Cell and Internal Quality Assurance cell (IQAC) PDVP College, Tasgaon