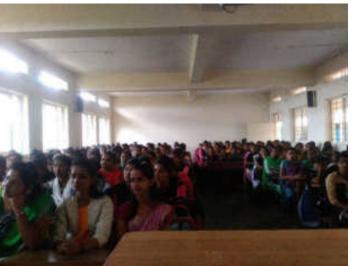

# Report on State Level Webinar On the Occasion of Savitribai Phule Jayanti Amhi Savitrichya Leki

# WOMEN EMPOWERMENT CELL AND IQAC

04th January 2021

## **Brochure of Webinar**

Title of the Webinar:
Amhi Savitrichya Leki

(On the occasion of Savitribai Phule Jayanti -3rd January)

Organizer: Women Empowerment Cell and Internal Quality Assurance cell (IQAC) PDVP College, Tasgaon

Platform ZOOM Time: 11.30am to 01.30 pm

- Total Number of Participants: 113
- Total Number of Faculty Participants: 16
- Total Number of Student Participants: 97
- Total Number of Female Participants: 92
- Total Number of Male Participants: 21