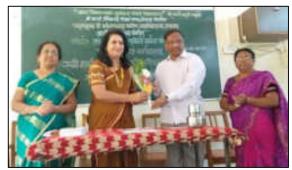

## Speech Delivered by Chief Guest Smt. Revati Hatkanangalekar Mam

Most of us know Savitribai Phule as India's first female teacher, who helped her husband Jyotirao Phule establish the first school for girls. But here's the tale of the atrocities and abuses she had to face when she started to work.

Smt. Hatkanangalekar Mam has discussed the entire life of Savitribai Phule.

- → Her early life...
- → Her Education.
- → Her Career to improve the status of women in the society.
- → Difference between those days of women and now the status of women in society.
- → Expectations of Savitribai regarding the status of women in society.