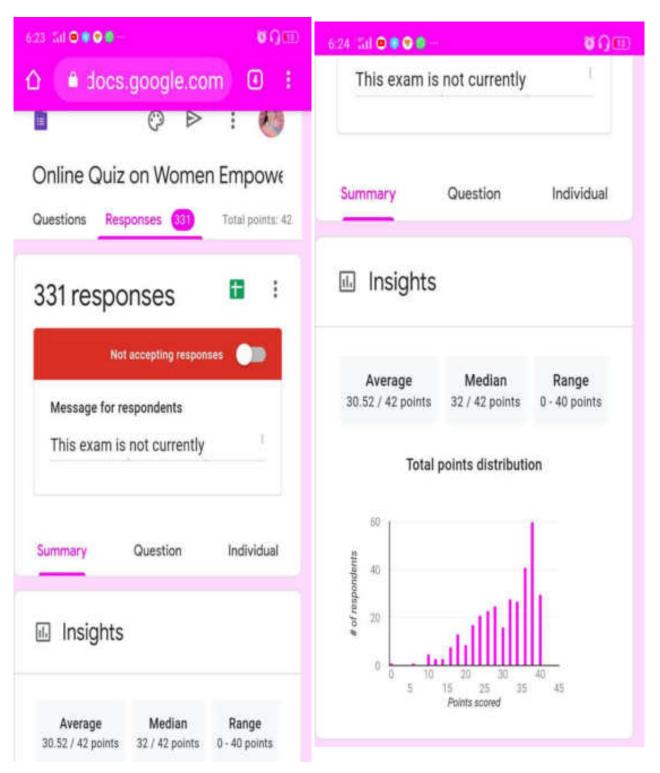

## For Gender Equity, Gender Promotion

| 1  | Gender Equality Program                          | 29/07/2019                |
|----|--------------------------------------------------|---------------------------|
| 2  | Counseling of Students-Laws for Women            | 30/01/2020                |
| 3  | Today's Status of Women in Society               | 06/12/2019                |
| 4  | Beti Bachao Abhiyan – Angel's Welcome<br>Program | 6/3/2020                  |
| 5  | Awareness program on Hygienic Health for girls   | 19/12/2019                |
| 6  | Poster Presentation on Women Scientists          | 18/01/2020                |
| 7  | Online Quiz on Women Empowerment                 | 17/05/2020                |
| 8  | Workshop on First Aid demonstration and guidance | 07/12/2019-<br>07/12/2019 |
| 9. | Training Course in Beauty Culture                | 27/01/2020-<br>05/02/2020 |
| 10 | Training Course in Self Defense                  | 15/01/2020                |
| 11 | Student's Counseling Program                     | 27/07/2019                |
| 12 | Women Scientist Poster Presentation (Physics)    | 18/12/2019                |
| 13 | Efficient Women in Modern Maharashtra (History)  | 17/01/2020                |