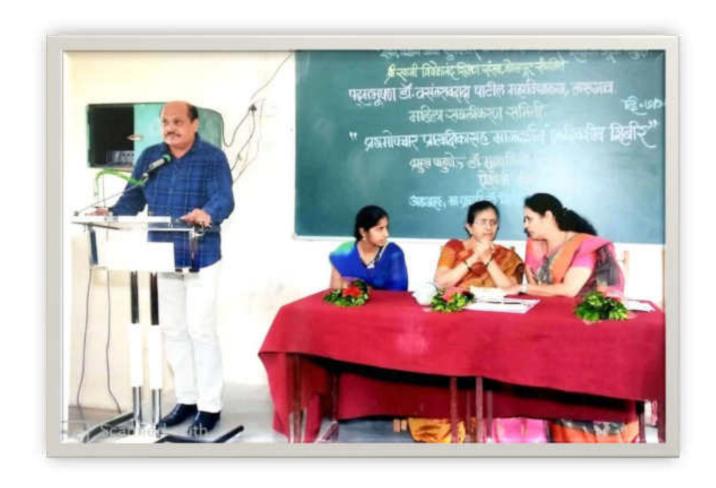

#### **Report of Webinar**

### Expert Talk and Demonstration on

**Stress Management** 

# WOMEN EMPOWERMENT CELL AND IQAC

21st June 2021

"Dissemination of Education through Knowledge, Science and Culture"
- ShikshanmaharshDr. Bapuji Salunkhe.

Shri Swami Vivekanand Shikshan Sanstha Kolhapur's

Padmabhushan Dr. Vasantraodada Patil Mahavidyalaya, Tasgaon, Sangli 416312, Maharashtra

(Affiliated to Shivaji University Kolhapur)

## Women Empowerment Cell and IQAC Organizes

Expert Talk and demonstration Stress Management

Resource Person Mrs. Rajashri Tiwari

Social Worker, Solapur