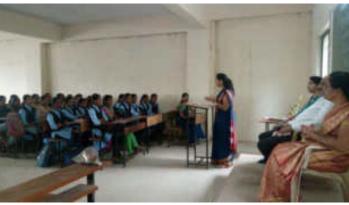

## Speech Delivered by Chief Guest Smt. Revati Hatkanangalekar Mam

Most of us know Savitribai Phule as India's first female teacher, who helped her husband Jyotirao Phule establish the first school for girls. But here's the tale of the atrocities and abuses she had to face when she started to work.

Smt. Hatkanangalekar Mam has discussed the entire life of Savitribai Phule.

- → Her early life...
- → Her Education.
- → Her Career to improve the status of women in the society.
- → Difference between those days of women and now the status of women in society.
- → Expectations of Savitribai regarding the status of women in society.