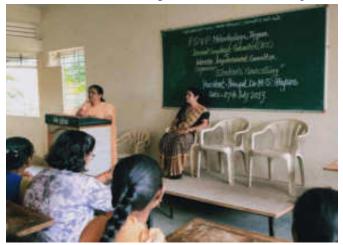

Introductory speech by Dr. Alka P. Inamdr
Convenor of the Webinar

## Speech Delivered by Chief Guest Smt. Revati Hatkanangalekar Mam

Most of us know Savitribai Phule as India's first female teacher, who helped her husband Jyotirao Phule establish the first school for girls. But here's the tale of the atrocities and abuses she had to face when she started to work.

Smt. Hatkanangalekar Mam has discussed the entire life of Savitribai Phule.

- → Her early life...
- → Her Education.
- → Her Career to improve the status of women in the society.
- → Difference between those days of women and now the status of women in society.
- → Expectations of Savitribai regarding the status of women in society.