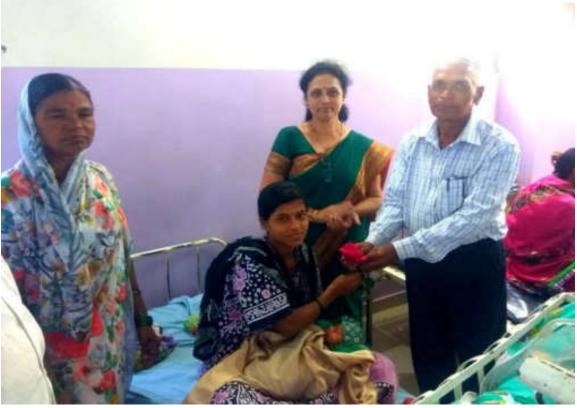

# Report on State Level Webinar On the Occasion of Savitribai Phule Jayanti Amhi Savitrichya Leki

# WOMEN EMPOWERMENT CELL AND IQAC

04th January 2021

## **Brochure of Webinar**

Title of the Webinar:
Amhi Savitrichya Leki

(On the occasion of Savitribai Phule Jayanti -3rd January)

Organizer: Women Empowerment Cell and Internal Quality Assurance cell (IQAC) PDVP College, Tasgaon

Platform ZOOM Time: 11.30am to 01.30 pm

- Total Number of Participants: 113
- Total Number of Faculty Participants: 16
- Total Number of Student Participants: 97
- Total Number of Female Participants: 92
- Total Number of Male Participants: 21