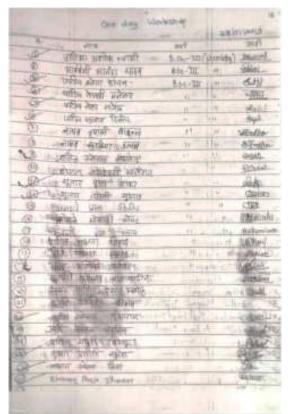

## Annual Gender Sensitization action plan 2018-19 For Gender Equity, Gender Promotion

| 1 | Rights of Women (Mahilanche Adhikar)                                                         | 11/08/2018 |
|---|----------------------------------------------------------------------------------------------|------------|
| 2 | Expert talk on 'Self Defense                                                                 | 25/08/2018 |
| 3 | Report of One Day Workshop on Why the killing of fetuses despite the Greatness of Femininity | 28/01/2019 |