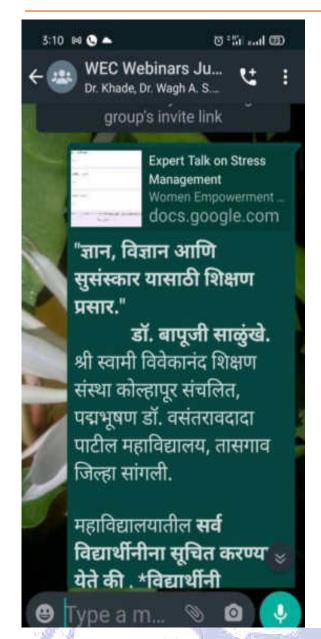

### Expert Talk and Demonstration on

**Stress Management** 

# WOMEN EMPOWERMENT CELL AND IQAC

21st June 2021

"Dissemination of Education through Knowledge, Science and Culture"
- ShikshanmaharshDr. Bapuji Salunkhe.

Shri Swami Vivekanand Shikshan Sanstha Kolhapur's

## Women Empowerment Cell and IQAC Organizes

Expert Talk and demonstration Stress Management

Resource Person Mrs. Rajashri Tiwari

Social Worker, Solapur

#### With Regards,

**Dr.Milind S. Hujare,**Principal

**Dr.Alka P.Inamdr,** Convenor and IQAC Director

Miss. Komal Sarjerao Madane Student Reprentative

Registrationlink: https://forms.gle/muAPyrqaj8YJnf399