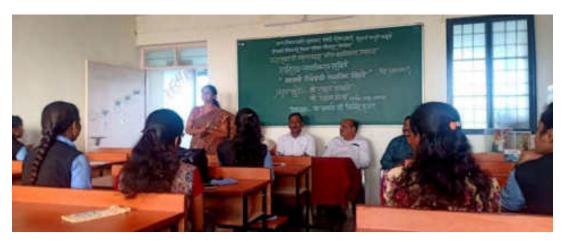

On behalf of entire team of organiser and Principal of Dr M. S. Hujare Sir, Prof Dr Suresh S. Patil extend a very hearty vote of thanks to speaker Prof. Dr Milind Sardesai and participants.

Vote of thanks by Dr. Megha Patil

## Feedback from participants: -

**Feedback session** helps the faculty or student to express their ideas, thoughts and feelings. These **sessions** help in identifying ways to resolve problems and identify ways to improve the performance of the work force. It enhances team spirit, cohesion, develops motivation and inspiration among the work force.