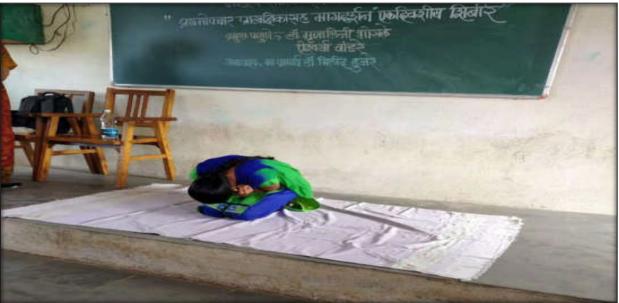

## Women Empowerment Cell and IQAC Organizes

Expert Talk and demonstration Stress Management

Resource Person Mrs. Rajashri Tiwari

Social Worker, Solapur

#### Tips to Reduce Stress.....

- ➤ Identify sources in our life and accept responsibility
- Avoid unnecessary stress
- ➤ Alter the situation
- Accept the things we can't change and expect change
- > Laughter
- ➤ Positive thinking
- Deep breathing
- > Stretching
- > Progressive Muscular Relaxation
- > Exercise
- Healthy diet