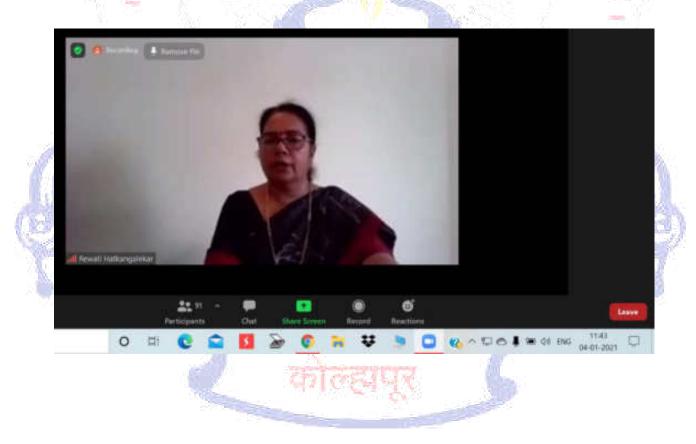

## Speech Delivered by Chief Guest Smt. Revati Hatkanangalekar Mam

Most of us know Savitribai Phule as India's first female teacher, who helped her husband Jyotirao Phule establish the first school for girls. But here's the tale of the atrocities and abuses she had to face when she started to work.

Smt. Hatkanangalekar Mam has discussed the entire life of Savitribai Phule.

- → Her early life...
- → Her Education.
- → Her Career to improve the status of women in the society.
- → Difference between those days of women and now the status of women in society.
- → Expectations of Savitribai regarding the status of women in society.