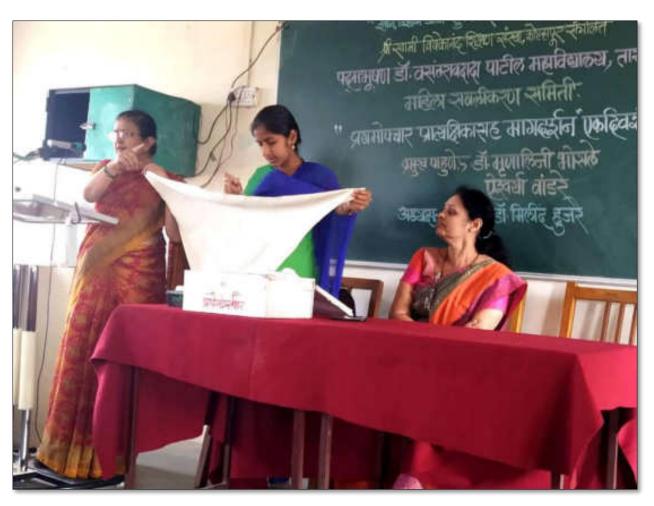

## Women Empowerment Cell and IQAC Organizes

Expert Talk and demonstration Stress Management

Resource Person Mrs. Rajashri Tiwari

Social Worker, Solapur

## Speech Delivered by Chief Guest Mrs. Rajshri Tiwari Mam

She has explained...

"Stress is the emotional and physical strain caused by our response to pressure from the outside world."

#### Tips to Reduce Stress.....

- ➤ Identify sources in our life and accept responsibility
- Avoid unnecessary stress
- ➤ Alter the situation
- Accept the things we can't change and expect change
- > Laughter
- ➤ Positive thinking
- Deep breathing
- > Stretching
- > Progressive Muscular Relaxation
- > Exercise
- Healthy diet

#### Vote of thanks by Miss. Savita Kheradkar Mam

On behalf of entire team of organiser and Principal, Dr M. S. Hujare Sir, Miss Savita Kheradkar Mam extended a very hearty vote of thanks to speaker Mrs. Rajashree Tiwari Mam and participants.