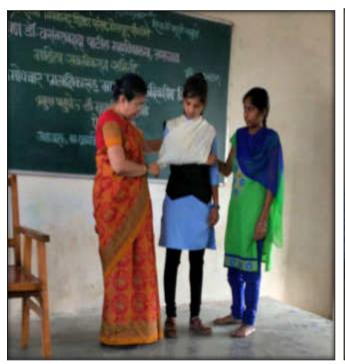

## Women Empowerment Cell and IQAC Organizes

Expert Talk and demonstration Stress Management

Resource Person Mrs. Rajashri Tiwari

Social Worker, Solapur

#### Tips to Reduce Stress.....

- ➤ Identify sources in our life and accept responsibility
- Avoid unnecessary stress
- ➤ Alter the situation
- Accept the things we can't change and expect change
- > Laughter
- ➤ Positive thinking
- Deep breathing
- > Stretching
- > Progressive Muscular Relaxation
- > Exercise
- Healthy diet