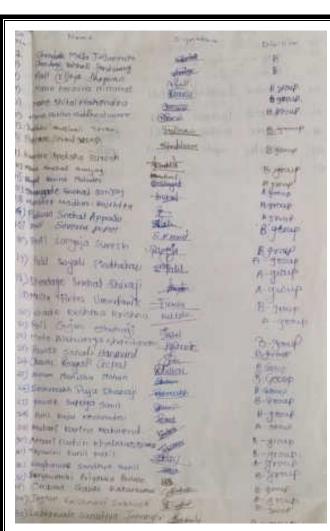

#### LIST OF PARTICIPANTS

| Sr.No | NAME                                              | DESIGNATION        | INSTITUTION/COLLEGE                                                                           |
|-------|---------------------------------------------------|--------------------|-----------------------------------------------------------------------------------------------|
| 1     | Dr.Vinodkumar Dhondiram<br>Kumbhar                | FACULTY            | Padmabhushan Dr. Vasantraodada Patil Mahavidyalaya,<br>Tasgaon                                |
| 2     | Dr. Haji Nadaf                                    | FACULTY            | PDVP College Tasgaon                                                                          |
| 3     | Dr.Arjun Shivaji Wagh                             | FACULTY            | PDVP Mahavidyalaya Tasgaon Dist.Sangli                                                        |
|       | Dr. SONAWALE AMOL                                 | T. C. I. T.        |                                                                                               |
| 4     | GOWARDHAN                                         | FACULTY            | PDVP MAHAVIDYALAYA TASGAON                                                                    |
| 6     | Dr. Dattaji Hullappa Mhetre Sainath Ramji Ghogare | FACULTY<br>FACULTY | Rajiv Gandhi Mahavidyakya Mudkhed Padmabhushan Dr. Vasantraodada Patil Mahavidyalaya, Tasgaon |
| 7     | Ganga Shivaji Gore                                | FACULTY            | Dapoli urban bank senior science college,Dapoli.                                              |
| 8     | Rutuja Utale                                      | STUDENT            | PDVP COLLEGE TASGAON                                                                          |
| 9     | Shreya Sarjerao Patil                             | STUDENT            | PDVP College Tasgaon                                                                          |
|       | •                                                 |                    | Padmabhushan Dr. Vasantraodada Patil Mahavidyalay                                             |
| 10    | Bhagyshree Patil                                  | STUDENT            | Tasgaon, Maharashtra                                                                          |
| 11    | Desai Anjali Dinkar.                              | STUDENT            | P.D.V.P.College ,Tasgaon.                                                                     |
| 12    | Anjali krishnadev Chavan                          | STUDENT            | Dr. Vasantdada patil collage tasgaon. SHREE SWAMI VIVEKANANDA SHIKSHAN                        |
|       |                                                   |                    | SANSTHAN KOLHAPUR. / P.D.V.P. COLLAGE                                                         |
| 13    | PATIL TEJAS MANOHAR                               | STUDENT            | TASGAON.                                                                                      |
| 14    | Nilesh. Arvend. Sawant                            | STUDENT            | Pdvp                                                                                          |
| 15    | Nilesh arvend. Sawant                             | STUDENT            | PDVP Mahavidyalaya, Tasgaon Dist Sangli                                                       |
| 16    | Rushikesh Namdev More                             | STUDENT            | PDVP Mahavidyalaya, Tasgaon Dist Sangli                                                       |
| 17    | Rushikesh Namdev More                             | STUDENT            | PDVP Mahavidyalaya, Tasgaon Dist Sangli                                                       |
| 18    | Mr.Sunil Soma Gavit                               | FACULTY            | PDVP Mahavidyalaya, Tasgaon Dist Sangli                                                       |
| 19    | Mohit Birbal Wavare                               | STUDENT            | PDVP Mahavidyalaya, Tasgaon Dist Sangli                                                       |
| 20    | Dr. Pratiksha Suresh Bhandare                     | FACULTY            | PDVP Mahavidyalaya, Tasgaon Dist Sangli                                                       |
| 21    | PATIL PUNAM PRATAP                                | FACULTY            | PDVP Mahavidyalaya, Tasgaon Dist Sangli                                                       |
| 22    | Yasmin harun shaikh                               | STUDENT            | PDVP Mahavidyalaya, Tasgaon Dist Sangli                                                       |
| 23    | Ritesh Eknath More                                | STUDENT            | PDVP Mahavidyalaya, Tasgaon Dist Sangli                                                       |
| 24    | Mane Satyam Dadaso                                | STUDENT            | PDVP Mahavidyalaya, Tasgaon Dist Sangli                                                       |
| 25    | Dr. Alka Inamdr                                   | FACULTY            | PDVP Mahavidyalaya, Tasgaon Dist Sangli                                                       |
| 26    | Miss Arunarani Gopal Salunkhe                     | FACULTY            | PDVP Mahavidyalaya, Tasgaon Dist Sangli                                                       |
| 27    | Miss Arunarani Gopal Salunkhe                     | FACULTY            | PDVP Mahavidyalaya, Tasgaon Dist Sangli                                                       |
| 28    | Sakhare Dattatray Yashwant                        | FACULTY            | PDVP Mahavidyalaya, Tasgaon Dist Sangli                                                       |
| 29    | KISHOR SAMBHAJI<br>GAIKWAD                        | Other              | PDVP Mahavidyalaya, Tasgaon Dist Sangli                                                       |
| 30    | Kaushal vajarinkar                                | STUDENT            | PDVP Mahavidyalaya, Tasgaon Dist Sangli                                                       |
| 31    | Indrajeet Revansiddh Tingare                      | STUDENT            | PDVP Mahavidyalaya, Tasgaon Dist Sangli                                                       |
| 32    | Dr Dattatray Balaso Thorbole                      | FACULTY            | PDVP Mahavidyalaya, Tasgaon Dist Sangli                                                       |
| 33    | Malkar Trupti Ravindra                            | STUDENT            | PDVP Mahavidyalaya, Tasgaon Dist Sangli                                                       |
| 34    | Malkar Trupti Ravindra                            | STUDENT            | PDVP Mahavidyalaya, Tasgaon Dist Sangli                                                       |
| 35    | Dr Nanasaheb Balasaheb Patil                      | FACULTY            | Madhav rao Patil college Palam dist parbhani                                                  |
| 36    | Yogita Ravindra Jadhav                            | STUDENT            | PDVP Mahavidyalaya, Tasgaon Dist Sangli                                                       |
| 37    | Mohite Rushikesh Pandurang.                       | STUDENT            | PDVP Mahavidyalaya, Tasgaon Dist Sangli                                                       |
| 38    | Laxmi shankar bole                                | STUDENT            | PDVP Mahavidyalaya, Tasgaon Dist Sangli                                                       |
| 39    | Laxmi shankar bole                                | STUDENT            | PDVP Mahavidyalaya, Tasgaon Dist Sangli                                                       |
| 40    | Dr. Dayavati Padalkar                             | FACULTY            | B.V.'s, M.B.S.K. Kanya Mahavidyalaya, Kadegaon,<br>Dist.Sangli                                |
| 41    | Sanjay Hindurao Sande alias<br>Shinde             | FACULTY            | Sardar Babasaheb Mane Mahavidyalaya Rahimatpur Ta<br>Koregaon Dist Satara                     |

| 42 | Dr .Sushma Arjun Jadhav Chame Harishchandra | FACULTY | Devchand College, Arjunnagar                                                |
|----|---------------------------------------------|---------|-----------------------------------------------------------------------------|
| 43 | Vankatrao                                   | FACULTY | Vivekanand College. Kolhapur                                                |
| 44 | Dr. Raj Punnu Chavan                        | FACULTY | Sadguru Gadage Maharaj College, Karad. Autonomous                           |
| 45 | PATIL SADASHIV NANA                         | FACULTY | Y.C.College Halakarni Tal. Chandgad                                         |
| 46 | Dr. Shrinivas Narhari Pilgulwar             | FACULTY | Lokmanya Mahavidyalaya Warora Dist. Chandrapur                              |
| 47 | Dr. Shrinivas Narhari Pilgulwar             | FACULTY | Lokmanya Mahavidyalaya Warora Dist. Chandrapur                              |
| 48 | Prakash Dattu Jagatap                       | FACULTY | Sardar Babasaheb Mane Mahavidyalaya, Rahimatpur                             |
| 49 | Sangita yashwant patil                      | FACULTY | Arts and commerce College Kadepur                                           |
| 50 | Pratik                                      | STUDENT | PDVP Mahavidyalaya, Tasgaon Dist Sangli                                     |
| 51 | Ugile Madhav Uttamrao                       | FACULTY | Ramkrishna Paramhansa Mahavidyalaya Osmanabad                               |
| 52 | Abhijit Abaso Patil                         | FACULTY | Shivaji University Kolhapur                                                 |
| 53 | Dr. Arjun Pandurang Jadhav                  | FACULTY | D. K. A. S. C. College, Ichalkarnji, Kolhapur.                              |
| 54 |                                             | FACULTY |                                                                             |
|    | Dr.Sanjay Dnyan iba Sawant                  |         | Shivraj College,Gadhinglaj Dist.Kolhapur                                    |
| 55 | Dr. Vasant Krishna More                     | FACULTY | Mohanrao Patangrao Patil Mahavidyalaya, Borgaon                             |
| 56 | Dr. Ramesh Dhondiram Rathod                 | FACULTY | Vaidyanath College, Parli Vaijnath                                          |
| 57 | Dr.Jyoti Gagangras                          | FACULTY | Modern College ,Ganeshkhind Pune PADMABHUSHAN DR. VASANTRAODADA PATIL       |
| 58 | Pranil Baburao Chavan                       | STUDENT | MAHAVIDYALAYA, TASGAON                                                      |
| 59 | Sumit Sanjay Chandanshive                   | STUDENT | YCSRD Shivaji University Kolhapur                                           |
| 60 | Surekha D. Awate                            | STUDENT | Pratibha College of education Chichwad pune                                 |
|    |                                             |         | PADMABHUSHAN Dr. VASANTRAODADA PATIL                                        |
| 61 | Aditya Rajendra Mali                        | STUDENT | MAHAVIDYALAYA, TASGAON                                                      |
| 62 | Dake D. K.                                  | FACULTY | Gopal Krishna Gokhale College Kolhapur PADMABHUSHAN Dr. VASANTRAODADA PATIL |
| 63 | Aditya Rajendra Mali                        | STUDENT | MAHAVIDYALAYA, TASGAON                                                      |
| 64 | Dattatray Shamrao Mohite                    | FACULTY | S M M College Panchgani                                                     |
| 65 | Dr.Lalchand Kisan Ramteke                   | FACULTY | Ashok Moharkar College Adyal Dist-Bhandara                                  |
|    |                                             |         | Padmabhushan Dr. Vasantraodada Patil Mahavidyalaya,                         |
| 66 | Prakash Ranganath Khade                     | FACULTY | Tasgaon.                                                                    |
| 67 | Pratik keshav waghmode                      | STUDENT | स्वामी विवेकानंद शिक्षण संस्था कोल्हापूर                                    |
| 68 | Dr. Shubhada Suresh Londhe                  | FACULTY | Mahatma Phule Mahavidyalaya Pimpri Pune                                     |
| 69 | Rajendra Ramhari Tekade                     | Other   | Z.P.Primary School, Alagondi                                                |
| 70 | Dattatray Shamrao Mohite                    | FACULTY | S M M College Panchgani                                                     |
| 71 | Dr. Shubhada Suresh Londhe                  | FACULTY | Mahatma Phule Mahavidyalaya Pimpri Pune  Dr. Babasaheb Ambedkar Marathwada  |
| 72 | Bhimrao Dattu Mote                          | STUDENT | University, Aurangabad                                                      |
| 73 | Rajput Vilas Bharatsingh                    | FACULTY | Government college of arts and science Aurangabad                           |
| 74 | Dr Bhise Ramchandra Munjaji                 | FACULTY | DBASC College Bhokar                                                        |
| 75 | Dr Dnyanoba Dasharath Phad                  | FACULTY | Late L D M M Parli Vaijnath Dist Beed                                       |
| 76 | Kaushal ravindra vajarinkar                 | STUDENT | PDVP Mahavidyalaya, Tasgaon Dist Sangli                                     |
| 77 | Ashwini babanrao Vyawahare                  | Other   | X student sarswati samajkary college, Washim.                               |
| 77 | RAVIRAJ LAXMAN                              |         |                                                                             |
| 78 | SONAWANE                                    | FACULTY | Shankarrao Mohite Mahavidyalaya ,Akluj .                                    |
| 79 | Nishant                                     | STUDENT | P.d.v.p. collage, tasgav                                                    |
| 80 | Dalit Subhashrao Kamble                     | STUDENT | S R T M U Nanded                                                            |
| 81 | Dr. Buktare Deepak Mohanrao                 | FACULTY | Jalna College of Social Work, Jalna.                                        |
| 82 | Savita Bhagawanrao Chavhan                  | FACULTY | Matoshri Anjanabai Mundafale College of Social Work,<br>Narkhed Dist Nagpur |
| 83 | Jayshri Digambarrao Pawar                   | STUDENT | Dr.B.A.M.U. Aurangabad                                                      |
| 84 | Gautam sunil mali                           | STUDENT | PDVP Mahavidyalaya, Tasgaon Dist Sangli                                     |
| 85 | Sanjayadevi Ganpatrao pawar                 | FACULTY | S.S.D.Seniir College,Latur.                                                 |
| 65 | Professor (Dr.) Jadhav Sunil                | HOOLIT  | J.B.S.P Mandals Arts and Science College Patoda Tal                         |
| 86 | Mahadevrao                                  | FACULTY | Patoda Dist Beed                                                            |
| 87 | Nishant dattatray sande                     | STUDENT | P.d.v.p.m. collage, tasgav                                                  |

| 88  | Dr.Bhuralal Surajbansi                               | Other   | Milind college of Arts, Aurangabad                                                  |
|-----|------------------------------------------------------|---------|-------------------------------------------------------------------------------------|
|     | ·                                                    |         | Sadashivrao Mandlik Mahavidyalaya Murgud Tal Kagal                                  |
| 89  | Farakate Pandurang Ranaba                            | FACULTY | Dist Kolhapur                                                                       |
| 90  | Pradnya Balu Choramale                               | STUDENT | Fergusson College Pune                                                              |
| 91  | swati haribhau kate                                  | FACULTY | people's college, nanded                                                            |
| 92  | Mr. Umesh Ganeshrao<br>Jambhore                      | FACULTY | Yashwantrao Chavan Warana Mahavidyalaya<br>Warananagar                              |
| 72  | Junionoi C                                           | THECETT | Yashwantrao Chavan Warana Mahavidyalaya                                             |
| 93  | Kiran R. Chougule                                    | STUDENT | Warananagar                                                                         |
| 94  | Ruchita Ramchandra Chougule                          | STUDENT | Yashwantrao Chavan Warana Mahavidyalaya<br>Warananagar                              |
| 95  | Shahrukh Farukh Shaikh                               | FACULTY | Janvikas College Bansarola Tq.Kaij Dist.Beed                                        |
| 96  | Rutika Manik Pawar                                   | STUDENT | स्वामी विवेकानंद शिक्षण संस्था, कोल्हापुर                                           |
| 97  | Dr. Pratibha Rangrao Biradar                         | FACULTY | Mauli Mahavidyalaya Wadala                                                          |
| 98  | Janhavi jitendra patil                               | STUDENT | PDVP clg tasgon                                                                     |
| 99  | Pratiksha Sahebrao Kamble                            | STUDENT | PDVP college,Tasgaon                                                                |
| 100 | Prof. B.N. Yaligar                                   | FACULTY | KLE's G H College Haveri                                                            |
| 101 | Dr.Satyabhama vilas jadhav                           | FACULTY | Srtmun school of social sciences                                                    |
| 101 | Dr Ganpatrao S                                       | THECETT | Standar sensor of social serences                                                   |
| 102 | Kalshetti.Head.Dept Of<br>Economics                  | EACHTY  | CD Whate's Callery Aldreller                                                        |
| 102 | Economics                                            | FACULTY | C B Khedgis College Akkalkot.  Dattajirao Kadam Arts, Science and Commerce College, |
| 103 | Akshay Ramesh Swami                                  | FACULTY | Ichalkaranji                                                                        |
| 104 | Satish Sarjerao Desai                                | FACULTY | Shikshanmaharshi Dr Bapuji Salunke College Miraj                                    |
| 105 | Dr.Sunil Ajabrao Patil                               | FACULTY | Uttamrao Patil Arts and Science College, Dahiwel Tal-<br>Sakri Dist-Dhule           |
| 106 | Dethe Meera Madhavrao                                | FACULTY | Dahiwadi College Dahiwadi                                                           |
| 100 | Dettie Wieera Wiadha Viao                            | TACCLIT | C.B.Khedgi's B.Sci.R.V.Comm.&R.J.Arts                                               |
| 107 | Mrs.J.R.Birajdar                                     | FACULTY | College, Akalkot                                                                    |
| 108 | Deepali Shankar Waghmare                             | STUDENT | Shikshanmaharshi Bapuji Salunkhe Mahavidyalaya, karad                               |
| 109 | MIHIR UMESH INAMDAR                                  | STUDENT | MODERN LAW COLLEGE, PUNE                                                            |
| 110 | Lt Amit Pundlik Redekar                              | FACULTY | Y C (KMC) COLLEGE, KOLHAPUR.                                                        |
| 111 | SANGRAM VISHNU PATIL                                 | FACULTY | The New college KOLHAPUR                                                            |
| 440 | Dr. Jamadar Shahida                                  |         | Dattajirao Kadam Arts Science and Commerce College                                  |
| 112 | Abdulrahim                                           | FACULTY | Ichalakaranji                                                                       |
| 113 | Dr.Jaishri Giridhari Gaikwad<br>Dr Madhukar Gangaram | FACULTY | Mss,Ankushrao tope college jalna                                                    |
| 114 | Dhuture                                              | FACULTY | Vitthalrao Patil college kale ta panhala Did Kolhapur                               |
| 115 | Tirupatikumar Ramesh Warule.                         | Other   | D. D. Naik uchha madhyamik Ashram school , vasantnagar. Tal-Parola, Dis-Jalgaon.    |
| 116 | Dr. Nita Rameshwar Kalaskar                          | FACULTY | Swami Ramanand Teerth Marathwada University Nanded                                  |
| 117 | Dr.Bandu Jayshing Kadam                              | FACULTY | P D V P College Tasgaon                                                             |
| 117 | Sunil Vyankatesh Samag                               | FACULTY | Sant Ramdas College Ghansawangi, Dist -Jalna                                        |
| 110 | Shaikh Sabahat Fatema Abdul                          | THOULI  |                                                                                     |
| 119 | Rahim                                                | STUDENT | Ferguson college, pune                                                              |
| 120 | Dr.pramila Bhujade                                   | FACULTY | Vasantrao naik government institute of arts and social science nagpur               |
| 121 | Pooja Ashok Kamble.                                  | FACULTY | MMKVT                                                                               |
| 122 | Asif mujawar                                         | STUDENT | Pdvp college                                                                        |
| 123 | Dr.Pramila Bhujade                                   | FACULTY | Vngiass nagpur                                                                      |
| 124 | Dr. Alka Pandurang Patil                             | FACULTY | Karmaveer Bhaurao Patil College, Islampur                                           |
| 125 | Dr.Madhumati Y. Shinde                               | FACULTY | D.K.A.S.C.college , Ichalkaranji                                                    |
| 126 | Dr.sarala Appasaheb Arabole                          | FACULTY | Dr.Ghali College Gadhinglaj                                                         |
| 127 | PRAJWAL BHAGAWAN<br>MAHAPURE                         | STUDENT | THE NEW COLLEGE KOLHAPUR                                                            |
| 127 | Sayali Arun Samudre                                  | FACULTY | Rajarshi Shahu Mahavidyalaya, Latur                                                 |
| 120 | Prof. Prasenjit Satyajit                             | TACOLII | ragarom Onana manaviayaraya, Latur                                                  |
| 129 | Chikhalikar                                          | FACULTY | Shri Ramrao Sarnaik College of Social Work, Washim                                  |

| 120 |                              | D. CHILTII |                                               |
|-----|------------------------------|------------|-----------------------------------------------|
| 130 | Anita S. Gaikwad             | FACULTY    | Smt Sushiladevi Deshmukh senior College Latur |
| 131 | Archana v kumbhar            | Other      | Abcd                                          |
| 132 | Shinde priyanka sanjay       | STUDENT    | PDVP college Tasgaon                          |
| 133 | Ankita tanaji shinde         | STUDENT    | Dr. Vasantdada Patil collage tasgaon          |
| 134 | Ankita tanaji shinde         | STUDENT    | Dr. Vasantdada Patil collage tasgaon          |
| 135 | Patil snehal sudhakar        | STUDENT    | P.d.v.p collage tasgaon                       |
| 136 | Aishwarya dhanaji patil      | STUDENT    | P.D.V.P college tasgaon                       |
| 137 | Reshma Ramesh mohite         | STUDENT    | Pdvp college Tasgaon                          |
| 138 | Yasmin                       | STUDENT    | Pdvp                                          |
| 139 | Prashant Hanmant Suryawanshi | STUDENT    | PDVP                                          |
| 140 | Reshma Ramesh Mohite         | STUDENT    | Pdvp college Tasgaon                          |
| 141 | Yasmin                       | STUDENT    | Pdvp                                          |
| 142 | Shubham                      | STUDENT    | Pdvp college tasgaon                          |
| 143 | Ankita tanaji shinde         | STUDENT    | Pdvp collage tasgaon                          |
| 144 | Shubham                      | STUDENT    | Pdvp college tasgaon                          |
| 145 | Rutuja Shekhar Kamble        | STUDENT    | P d v p college                               |
| 146 | Vinay patil                  | STUDENT    | Pdvp tasgoan                                  |
| 147 | Suraj Shinde                 | STUDENT    | Pdvp tasgaon                                  |
| 148 | Atul Appaso Madane           | STUDENT    | PDVP Collage Tasgaon                          |
| 149 | Bharat chavan                | STUDENT    | PDVP COLLEGE TASGAON                          |
| 150 | Poonam Rajkumar mali         | STUDENT    | PDVPM tasgaon                                 |
| 151 | Ujwala Shankar Kamble        | STUDENT    | Pdvp college tasgon                           |
| 152 | Yasmin harun shaikh          | STUDENT    | Pdvp college tasgaon                          |
| 153 | Mohite Ankita Balaso         | STUDENT    | Pdvp college tasgaon                          |
| 154 | Kishor subash mane           | STUDENT    | Pdvp college                                  |
| 155 | Akash malhari shinde         | STUDENT    | PDVP COLLEGE TASGAON                          |
| 156 | Gautam Sunil Mali            | STUDENT    | PDVP college                                  |
| 157 | Kirtika rajaram surve        | STUDENT    | Pdvp college tasgaon                          |
| 158 | Pratiksha hanmant Patil      | STUDENT    | Pdvp college tasgaon                          |
| 159 | VAIBHAV VINOD SHINDE         | STUDENT    | PDVP COLLEGE                                  |
| 160 | Poonam Rajkumar Mali         | STUDENT    | PDVPM Tasgaon                                 |
| 161 | Arbaj Habib nadaf            | STUDENT    | Pdvp college Tasgaon                          |
| 162 | Madane pooja chandrakant     | STUDENT    | P.d.v.p.college tasgaon                       |
| 163 | Ajay vitthal chavan          | STUDENT    | Pdvp College                                  |
| 164 | Ujwala Shankar Kamble        | STUDENT    | P D V P college tasgaon                       |
| 165 | Shinde Aakanksha Haridas     | STUDENT    | Pdvp college tasgaon                          |
| 166 | Rakesh sudhakar mane         | STUDENT    | P d v p college tasgaon                       |
| 167 | Sarika Vijay athavle         | STUDENT    | PDVP college tasgaon                          |
| 168 | Saniya firoj mulani          | STUDENT    | P. D. V. P college                            |
| 169 | Akash malhari shinde         | STUDENT    | PVDP COLLEGE TASGAON                          |
| 170 | Mohite Ankita Balaso         | STUDENT    | Pdvp college tasgaon                          |
| 171 | Kirtika rajaram surve        | STUDENT    | College                                       |
| 172 | Poonam Rajkumar Mali         | STUDENT    | PDVPM Tasgaon                                 |
| 173 | Alisha Raju Attar            | STUDENT    | Pdvp college tasgaon                          |
| 174 | Mohite Ankita Balaso         | STUDENT    | Pdvp college tasgaon                          |
| 175 | Alisha Raju Attar            | STUDENT    | Pdvp college tasgaon                          |
| 176 | Kishor sudasha mane          | STUDENT    | Pdvp college                                  |
| 177 | More Prasad shivaji          | STUDENT    | Pdvp college                                  |
| 178 | Mohite Ankita Balaso         | STUDENT    | Pdvp college tasgaon                          |
| 179 | Mohite Ankita Balaso         | STUDENT    | Pdvp college tasgaon                          |

| 180     Mane Ashiwini Lahu     STUDENT     Pdvp college tasgaon       181     Kirtika rajaram surve     STUDENT     College |                                                |
|-----------------------------------------------------------------------------------------------------------------------------|------------------------------------------------|
| 181   Kirtika rajaram surve   STUDENT   College                                                                             |                                                |
|                                                                                                                             |                                                |
| 182 Rutuja Bhimrao Patil STUDENT Pdvp CLG                                                                                   |                                                |
| 183 Omkar prakash pachange STUDENT Dr. vasant Dada mahavidyalay colleg                                                      | e tasgaon                                      |
| 184 Kirtika rajaram surve STUDENT College                                                                                   |                                                |
| 185 Kirtika rajaram surve STUDENT College                                                                                   |                                                |
| 186 Vrushali vikas Sawant STUDENT P. D. V. P. College Tasgaon                                                               |                                                |
| 187 Sumit surywanshi STUDENT Pdvp collage tasgaon                                                                           |                                                |
| 188 Saniya Jahangir mulla STUDENT P.d.v.p. college tasgon                                                                   |                                                |
| 189 Naik Bhagyashree STUDENT Pdvp college tasgaon                                                                           |                                                |
| 190 Kirtika rajaram surve STUDENT College                                                                                   |                                                |
| 191 Vikas Navnath Maske FACULTY Vivekanand college kolhapur                                                                 |                                                |
| 192 Kirtika rajaram surve STUDENT College                                                                                   |                                                |
| 193 Kirtika rajaram surve STUDENT College                                                                                   |                                                |
| 194 Kiran krishna jadhav STUDENT Pdvp tasgaon                                                                               |                                                |
| श्री स्वामी विवेकानंद शिक्षणसंस्था कोल्हा<br>195 Subodh Hindurao Jamdade STUDENT पद्मभूषण डॉ.वसंतरावदादा पाटील महावि        |                                                |
| 196 Kajal mohan nalawade STUDENT P.d.v.p.college tasgaon                                                                    |                                                |
| 197 Santosh Raghunath Koli STUDENT Shivaji University Kolhapur                                                              |                                                |
| 198 Suryavanshi Shubham Suresh STUDENT PDVP College Tasgaon                                                                 |                                                |
| 199 Saurabh Raghunath Patil STUDENT PDVP college tasgaon                                                                    |                                                |
| 200 VishalPatil STUDENT Pdvp                                                                                                |                                                |
| 201 VishalPatil STUDENT Pdvp                                                                                                |                                                |
| 202 Tushar Tanaji Jadhav STUDENT स्वामी विवेकानंद शिक्षण संस्था,कोल्हापू                                                    | <br>₹                                          |
| 203 Nishant dattatray sande STUDENT P.d.v.p. collage, tasgav                                                                | <u>,                                      </u> |
| 204 Ashapak Ramjan Mhetar STUDENT College                                                                                   |                                                |
| 205 Mustkim zakir pathan STUDENT PDVP TASGAON                                                                               |                                                |
| RUSHIKESH DHANAJI                                                                                                           |                                                |
| 206 BABAR STUDENT P.D.V.P COLLAGE TASGAON                                                                                   |                                                |
| 207 Omkar jotiba shastri STUDENT Shri Swami Vivekanand Shikshan Sar                                                         | nstha Kolhapur                                 |
| 208 Ashraf sajid momin STUDENT Pdvp                                                                                         |                                                |
| 209 Harshada Bhanudas patil STUDENT P.D.V.P. COLLEGE TASGAON                                                                |                                                |
| 210 Samiksha STUDENT p.d.v.p.college tasgaon                                                                                |                                                |
| 211 Sanket Ghodake STUDENT Swami vivekannd                                                                                  |                                                |
| 212 Megha STUDENT Pdvp college tasgaon                                                                                      |                                                |
| 213 Suraj mahadev sasane STUDENT Pdvp                                                                                       |                                                |
| 214 Suraj mahadev sasane STUDENT Pdvp                                                                                       |                                                |
| 215 Suraj mahadev sasane STUDENT Pdvp                                                                                       |                                                |
| 216 Sushma Subhash Gaikwad STUDENT Swami vevkanand shikshan savsntha                                                        | kolhapur                                       |
| 217 Aditi sachin patil STUDENT Sawai Vivekanand shikshan sawta ko                                                           | lhapur                                         |
| 218 Aditi sachin patil STUDENT Sawai Vivekanand shikshan sawta ko                                                           | lhapur                                         |
| 219 Janhavi jitendra patil STUDENT PDVP collage                                                                             |                                                |
| 220 Sonali maruti tupsoundarya STUDENT P.d.v.p                                                                              |                                                |
| 221 Keshav dipak mane STUDENT P. D. V. P. College, Tasgaon.                                                                 |                                                |
| 222 Chaitanya kulkarni STUDENT Pdvp tasgaon                                                                                 |                                                |
| 223 Shruti Santosh Rakshe STUDENT P.D.V.P college Tasgaon                                                                   |                                                |
| 224 Akhilesh Vishwasrao Shinde FACULTY Mahila Mahavidyalaya, Karad                                                          |                                                |
| 225 Kishan Kashinath ghogare FACULTY Lokmanya Tilak Mahavidyalaya, Wat                                                      | ni                                             |
| 226 Rutika Manik Pawar STUDENT स्वामी विवेकानंद शिक्षण संस्था, कोल्हापृ                                                     | र                                              |
|                                                                                                                             |                                                |
| 227 Kiran Ashok Chavan STUDENT P.D.V.P.MAHAVIDYALAYA ,TAS                                                                   | UAUN                                           |

| 229 | Girl shaijal ramchandra         | STUDENT | Pdvp college tasgaon                                           |
|-----|---------------------------------|---------|----------------------------------------------------------------|
| 230 | Waghmode Snehal Sarjerao        | STUDENT | P. D. V. P. College tasgaon                                    |
| 231 | Rutuja Sachin jamadade.         | STUDENT | P.D.V.P. College, Tasgaon.                                     |
| 232 | Pratiksha chandrashekhar jagtap | STUDENT | P.D.V.P. COLLEGE TASGAON                                       |
| 233 | Mayuri jadhav                   | STUDENT | PDVP Collage Tasgaon                                           |
| 234 | Swati Subhash Soundade          | STUDENT | Padma Bhushan dr vasantarao dada Patil College tasgaon         |
| 235 | Jinal Jeevan Shah               | STUDENT | College                                                        |
| 236 | Miss. Pooja Tukaram Kattimani   | FACULTY | DBF Dayanand college of arts and science solapur.              |
| 237 | Kavita kamble                   | Other   | Pdvp college tasgaon                                           |
| 238 | Shivani bapu Mali               | STUDENT | Pdvp college of tasgaon                                        |
| 239 | Mohddin shaikh                  | STUDENT | Pdvp college tasgaon                                           |
| 240 | Mule Chintamani gajanan         | STUDENT | College                                                        |
| 241 | Chintamani gajanan mule         | STUDENT | College                                                        |
| 242 | Chintamani Gajanan mule         | STUDENT | College                                                        |
| 243 | Omkar jotiba shastri            | STUDENT | Shri Swami Vivekanand Shikshan Sanstha Kolhapur                |
| 244 | Omkar jotiba shastri            | STUDENT | Shri Swami Vivekanand Shikshan Sanstha Kolhapur                |
| 245 | Miss . Supriya Anandrao Desai   | FACULTY | Devchand College Arjunnagar                                    |
| 246 | Dr.Sunil Ajabrao Patil          | FACULTY | Uttamrao Patil Arts and Science College, Dahiwel               |
| 247 | Dr.pramila Haridas Bhujade      | FACULTY | Vngiass nagpur                                                 |
| 248 | mulla karina javid              | STUDENT | pdvp clg                                                       |
| 249 | Pawar monika Tanaji             | STUDENT | P. D. V. P. Clg Tasgaon                                        |
| 250 | Rutuja Sachin jamadade          | STUDENT | P.D.V.P, college , Tasgaon                                     |
| 251 | Gavade Jyoti Tukaram            | STUDENT | P. D. V. P college tasgaon                                     |
| 252 | Avantika Somnath Kumbhar        | STUDENT | P.D.V.P College Tasgaon                                        |
| 253 | ANUJA AMAR CHAVAN               | STUDENT | Pdvp clg tasgaon                                               |
| 254 | MIHIR UMESH INAMDAR             | STUDENT | MODERN LAW COLLEGE, PUNE                                       |
| 255 | SUBHASH RANKHAMBE               | FACULTY | PDVP COLLEGE TASGAON                                           |
| 256 | Shital patil                    | STUDENT | Collage                                                        |
| 257 | Mulani saminabi shabbir         | STUDENT | College                                                        |
| 258 | Mamta balaso mali               | STUDENT | Pdvp college of tasgaon                                        |
| 259 | Mulani saminabi shabbir         | STUDENT | College                                                        |
| 260 | Mulani saminabi Shabbir         | STUDENT | College                                                        |
| 261 | Mulani saminabi Shabbir         | STUDENT | College                                                        |
| 262 | Mulani saminabi Shabbir         | STUDENT | College                                                        |
| 263 | Saminabi Shabbir mulani         | STUDENT | College                                                        |
| 264 | Saminabi Shabbir mulani         | STUDENT | College                                                        |
| 265 | Saminabi Shabbir mulani         | STUDENT | College                                                        |
| 266 | Sagar Sampatrao Shinde          | FACULTY | P.D.V.P.College, Tasgaon                                       |
| 267 | Sayali Jadhav                   | STUDENT | Pdvp clg                                                       |
| 268 | Sayali Jadhav                   | STUDENT | Pdvp clg                                                       |
| 269 | Sayali Jadhav                   | STUDENT | Pdvp clg PADMABHUSHAN Dr. VASANTRAODADA PATIL                  |
| 270 | Amruta Balaso patil             | STUDENT | MAHAVIDYALAYA, TASGAON                                         |
| 271 | Amruta Balaso patil             | STUDENT | PADMABHUSHAN Dr. VASANTRAODADA PATIL<br>MAHAVIDYALAYA, TASGAON |
| 272 | Amruta Balaso patil             | STUDENT | PADMABHUSHAN Dr. VASANTRAODADA PATIL<br>MAHAVIDYALAYA, TASGAON |
| 273 | Rushikesh Jamdade               | STUDENT | PDVP College Tasgaon                                           |
| 274 | Rushikesh Jamdade               | STUDENT | PDVP College Tasgaon                                           |
| 275 | Akash Anil Jamadade             | STUDENT | P.D.V.P College                                                |
| 276 | Pratik Jamdade                  | STUDENT | P.D.V.P Collage                                                |

|     |                                          |         | Padmabhushan Dr. Vasantraodada Patil                 |  |  |
|-----|------------------------------------------|---------|------------------------------------------------------|--|--|
| 277 | Rutuja Dilip Patil                       | STUDENT | Mahavidyalaya, Tasgaon.                              |  |  |
| 278 | Dr shahaji jaganntha patil               | FACULTY | PDVP College Tasgaon district Sangli                 |  |  |
| 279 | Khot Dipali Dilip                        | STUDENT | Pdvpm college tasgaon                                |  |  |
| 280 | Koli suhel sanjay                        | STUDENT | P.D.V.P College Tasgaon                              |  |  |
| 281 | Dr Kuldip Narayan Patil                  | FACULTY | P D V P College Tasgaon                              |  |  |
| 282 | Rounak Jakirhusen Tamboli                | STUDENT | P.D.V.P.clg Tasgaon                                  |  |  |
| 283 | OMKAR PRAMOD<br>AWASARE                  | STUDENT | PDVP college Tasgaon                                 |  |  |
| 284 | Prof.(Dr.) Khade Shankar<br>Kisanrao.    | FACULTY | P. D. V. P. Mahavidhyalaya, Tasgaon.                 |  |  |
| 285 | Patil Rupali Mahadev                     | STUDENT | Pdvp colleage Tasgaon                                |  |  |
| 286 | Patil Rupali Mahadev                     | STUDENT | Pdvp colleage Tasgaon                                |  |  |
| 287 | Ashwini Lahu mane                        | STUDENT | PDVP college tasgaon                                 |  |  |
| 288 | vrushali kadam                           | STUDENT | PDVP college tasgaon                                 |  |  |
| 289 | Abhijeet                                 | STUDENT | P.d.v.p college tasgaon                              |  |  |
| 290 | प्रतिक दिपक इंगवले                       | STUDENT | P.D.V.P college Tasgaon                              |  |  |
| 291 | Sneha Dipak mane                         | STUDENT | College                                              |  |  |
| 292 | OMKAR PRAMOD<br>AWASARE                  | STUDENT | PDVP college                                         |  |  |
| 293 | Komal Ramesh suryawanshi                 | STUDENT | Swami vivekand sanstha                               |  |  |
| 294 | Priya jalindar jadhav                    | STUDENT | PDVP college                                         |  |  |
| 295 | Priya jalindar jadhav                    | STUDENT | PDVP college                                         |  |  |
| 296 | Sanika sunil chavan                      | STUDENT | college                                              |  |  |
| 297 | vaibhavi suresh hingmire                 | STUDENT | pdvp collage tasgon                                  |  |  |
| 298 | Pooja Shashikant Ghodake                 | STUDENT | Pdvp college Tasgaon                                 |  |  |
| 299 | Salunkhe Prajakta Mahadev                | STUDENT | PDVP College Tasgaon                                 |  |  |
| 300 | Snehal vinod kamble                      | STUDENT | P.D.V.P.M                                            |  |  |
| 304 | Salunkhe Prajakta Mahadev                | STUDENT | PDVP College Tasgaon                                 |  |  |
| 305 | Prajakta Mahadev Salunkhe                | STUDENT | PDVP College Tasgaon                                 |  |  |
| 306 | Prajakta Mahadev Salunkhe                | STUDENT | PDVP College Tasgaon                                 |  |  |
| 307 | Prajakta Mahadev Salunkhe                | STUDENT | PDVP College Tasgaon                                 |  |  |
| 308 | Sanket Arun Gurav                        | STUDENT | Pdvp                                                 |  |  |
| 309 | Sakshi Kashinath Kumbhar                 | STUDENT | Women Leadership And Empowerment                     |  |  |
| 310 | Sakshi Kashinath Kumbhar                 | STUDENT | Women Leadership And Empowerment                     |  |  |
| 311 | Sakshi Kashinath Kumbhar<br>GURAV MILIND | STUDENT | Padmbhushan dr vasantarao dada Patil College tasgaon |  |  |
| 312 | MADHUKAR                                 | FACULTY | MIRAJ MAHAVIDYALAY,MIRAJ                             |  |  |
| 313 | Onkar patil                              | STUDENT | Pdvp colleg tasgaon                                  |  |  |
| 314 | Aniket Balaso Nalwade                    | STUDENT | Pdvpcollege tasgoan                                  |  |  |
| 315 | Swami Kanchana Sanjay                    | STUDENT | Collage                                              |  |  |
| 316 | Mulani saminabi Shabbir                  | STUDENT | College                                              |  |  |
| 317 | Kirtika rajaram surve                    | STUDENT | College                                              |  |  |
| 318 | Shubham pandhairnath mane                | STUDENT | P.D.V.P COLLEGE TASGON                               |  |  |
| 319 | Kirtika rajaram surve                    | STUDENT | College                                              |  |  |
| 320 | Kirtika rajaram surve                    | STUDENT | College                                              |  |  |
| 321 | Kirtika rajaram surve                    | STUDENT | College                                              |  |  |
| 322 | Kirtikasurve                             | STUDENT | College                                              |  |  |
| 323 | Kirtika rajaram surve                    | STUDENT | College                                              |  |  |
| 324 | Kirtika rajaram surve                    | STUDENT | College                                              |  |  |
| 325 | Kakar Vaishnavi Sambhaji                 | STUDENT | P.D.V.P College Tasgaon                              |  |  |
| 326 | shubhangi bhimrao nalavade               | STUDENT | college                                              |  |  |
| 327 | shubhangi bhimrao nalavade               | STUDENT | college                                              |  |  |

|     |                                      | T       |                                            |  |  |
|-----|--------------------------------------|---------|--------------------------------------------|--|--|
| 328 | Om uday kakade                       | STUDENT | Shri swami vivekanand shikshan santha      |  |  |
| 329 | Kirtika rajaram surve                | STUDENT | College                                    |  |  |
| 330 | Pratiksha Suresh Gavali              | STUDENT | P. D. V. P.College, Tasgaon                |  |  |
| 331 | Sneha                                | STUDENT | College                                    |  |  |
| 332 | Jadhav priya jalinder                | STUDENT | Pdvp college tasgoan                       |  |  |
| 333 | Shruti Keshav Sakate                 | STUDENT | P.D.V.P. college Tasgaon.                  |  |  |
| 334 | Madhura Nivas Gurav                  | STUDENT | P.d.v.p college tasgoan                    |  |  |
| 335 | Shruti Keshav Sakate                 | STUDENT | P.D.V.P. college Tasgaon.                  |  |  |
| 336 | Shruti Keshav Sakate                 | STUDENT | P.D.V.P. college Tasgaon.                  |  |  |
| 337 | Mohite Suyog                         | STUDENT | PDVP College Tasgaon                       |  |  |
| 338 | Dr.Jyoti keshavrao kadam             | Other   | S.p.office Nanded                          |  |  |
| 339 | Ashwini Anil Mali                    | STUDENT | P.d.v.p. college tasgaon                   |  |  |
| 340 | Shinde Vaibhavi Dilip                | STUDENT | P.d.v.p                                    |  |  |
| 341 | Shinde Vaibhavi Dilip                | STUDENT | P.d.v.p                                    |  |  |
| 342 | Kirtika rajaram surve                | STUDENT | College                                    |  |  |
| 343 | Jadhav yogita                        | STUDENT | BA 1                                       |  |  |
| 344 | Sahil                                | STUDENT | Pdvp collage tasgaon                       |  |  |
| 345 | Onkar patil                          | STUDENT | Pdvp colleg tasgaon                        |  |  |
| 346 | Ajit Kalgonda Patil                  | FACULTY | P.D.V.P.Mahavidyalaya Tasgaon. Dist-Sangli |  |  |
| 347 | Anjandhovkar Ahilyadevi<br>Madhavrao | FACULTY | Shri Shivaji law College Parbhani          |  |  |
| 348 | Suryawanshi rushikesh bharat         | STUDENT | College                                    |  |  |
| 349 | Dr. Asmita S. Tapase                 | FACULTY | D.K.A.S.C. College, Ichalkaranji           |  |  |
| 350 | Khanuja paràmjit Mahendrasing        | FACULTY | S.G.K.College, Pune                        |  |  |
| 330 | Dr .Rameshwar Kalyan                 | TACOLIT | S.G.K.Conege,i unc                         |  |  |
| 351 | Waghchaure                           | FACULTY | Tarai College Paithan                      |  |  |
| 352 | Dr. Anita Anandrao Ghare             | FACULTY | DKASC College Ichalkaranji                 |  |  |
| 353 | PRAJWAL BHAGAWAN<br>MAHAPURE         | STUDENT | THE NEW COLLEGE KOLHAPUR                   |  |  |
| 333 | PRAJWAL BHAGAWAN                     |         |                                            |  |  |
| 354 | MAHAPURE DIAGAWAN                    | STUDENT | THE NEW COLLEGE KOLHAPUR                   |  |  |
| 355 | PRAJWAL BHAGAWAN<br>MAHAPURE         | STUDENT | THE NEW COLLEGE KOLHAPUR                   |  |  |
| 356 | PRAJWAL BHAGAWAN<br>MAHAPURE         | STUDENT | THE NEW COLLEGE KOLHAPUR                   |  |  |
| 357 | Chaitanya chandrakant kumbhar        | STUDENT | P. D. V. P. College Tasgaon                |  |  |
| 358 | Amisha Vikas Patil                   | STUDENT | P.d.V. P. College Tasgaon                  |  |  |
| 359 | Pawar Ranjit Shahaji                 | STUDENT | P.D.V.P COLLEGE                            |  |  |
| 360 | Nikita rajendra madane               | STUDENT | College                                    |  |  |
| 361 | Pooja bapurao chavan                 | STUDENT | P.d.v.p.collage tasgaon                    |  |  |
| 501 | 1 coja ouparao chavan                | STODEM  | 1 .a p. conage ausgaon                     |  |  |