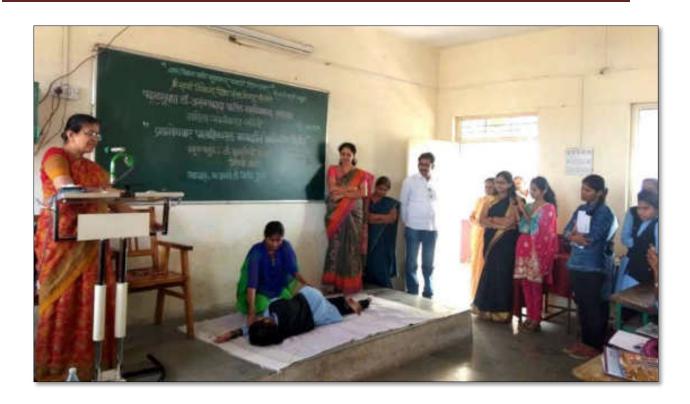

#### **Report of Webinar**

### Expert Talk and Demonstration on

**Stress Management** 

# WOMEN EMPOWERMENT CELL AND IQAC

21st June 2021

"Dissemination of Education through Knowledge, Science and Culture"
- ShikshanmaharshDr. Bapuji Salunkhe.

Shri Swami Vivekanand Shikshan Sanstha Kolhapur's