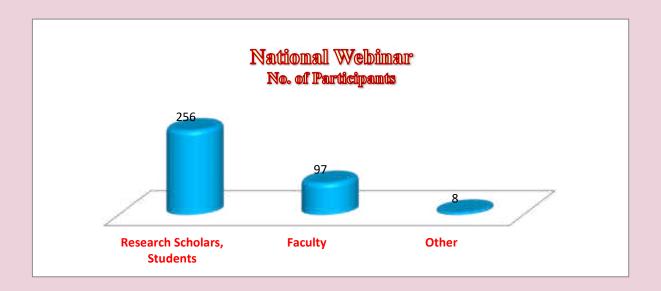

Total 361 Participants students, academicians, experts, Research Scholars and Professors from various corners of the world registered and attended the webinar. Among them 162 were male and 199 were female.

#### **Gender Report**

| Male   | 199 | 55.1%   |
|--------|-----|---------|
| Female | 162 | 44.9 %  |
| Total  | 361 | 100.00% |

This webinar successfully conducted under the able guidance of **Hon. Principal Dr. Milind S. Hujare** sir and **IQAC Coordinator Dr.S.S.Patil.** For the grand success of the webinar All Organizing Committee Members