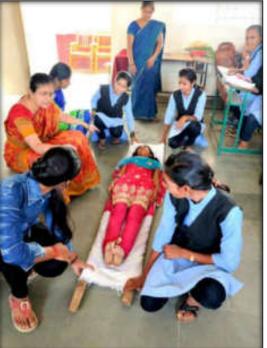

## Women Empowerment Cell and IQAC Organizes

Expert Talk and demonstration Stress Management

Resource Person Mrs. Rajashri Tiwari

Social Worker, Solapur

#### Tips to Reduce Stress.....

- ➤ Identify sources in our life and accept responsibility
- Avoid unnecessary stress
- ➤ Alter the situation
- Accept the things we can't change and expect change
- > Laughter
- ➤ Positive thinking
- Deep breathing
- > Stretching
- > Progressive Muscular Relaxation
- > Exercise
- Healthy diet