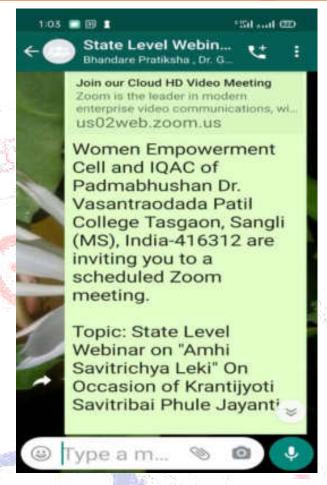

# WOMEN EMPOWERMENT CELL AND IQAC

04th January 2021

## **Brochure of Webinar**

Title of the Webinar:
Amhi Savitrichya Leki

(On the occasion of Savitribai Phule Jayanti -3rd January)

Organizer: Women Empowerment Cell and Internal Quality Assurance cell (IQAC) PDVP College, Tasgaon

Platform ZOOM Time: 11.30am to 01.30 pm

- Total Number of Participants: 113
- Total Number of Faculty Participants: 16
- Total Number of Student Participants: 97
- Total Number of Female Participants: 92
- Total Number of Male Participants: 21