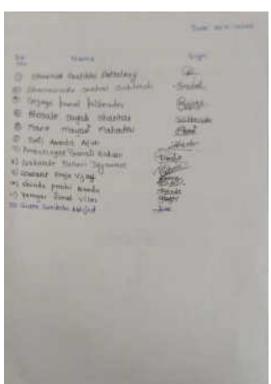

| 42 | Dr .Sushma Arjun Jadhav Chame Harishchandra | FACULTY | Devchand College, Arjunnagar                                                |
|----|---------------------------------------------|---------|-----------------------------------------------------------------------------|
| 43 | Vankatrao                                   | FACULTY | Vivekanand College. Kolhapur                                                |
| 44 | Dr. Raj Punnu Chavan                        | FACULTY | Sadguru Gadage Maharaj College, Karad. Autonomous                           |
| 45 | PATIL SADASHIV NANA                         | FACULTY | Y.C.College Halakarni Tal. Chandgad                                         |
| 46 | Dr. Shrinivas Narhari Pilgulwar             | FACULTY | Lokmanya Mahavidyalaya Warora Dist. Chandrapur                              |
| 47 | Dr. Shrinivas Narhari Pilgulwar             | FACULTY | Lokmanya Mahavidyalaya Warora Dist. Chandrapur                              |
| 48 | Prakash Dattu Jagatap                       | FACULTY | Sardar Babasaheb Mane Mahavidyalaya, Rahimatpur                             |
| 49 | Sangita yashwant patil                      | FACULTY | Arts and commerce College Kadepur                                           |
| 50 | Pratik                                      | STUDENT | PDVP Mahavidyalaya, Tasgaon Dist Sangli                                     |
| 51 | Ugile Madhav Uttamrao                       | FACULTY | Ramkrishna Paramhansa Mahavidyalaya Osmanabad                               |
| 52 | Abhijit Abaso Patil                         | FACULTY | Shivaji University Kolhapur                                                 |
| 53 | Dr. Arjun Pandurang Jadhav                  | FACULTY | D. K. A. S. C. College, Ichalkarnji, Kolhapur.                              |
| 54 |                                             | FACULTY |                                                                             |
|    | Dr.Sanjay Dnyan iba Sawant                  |         | Shivraj College,Gadhinglaj Dist.Kolhapur                                    |
| 55 | Dr. Vasant Krishna More                     | FACULTY | Mohanrao Patangrao Patil Mahavidyalaya, Borgaon                             |
| 56 | Dr. Ramesh Dhondiram Rathod                 | FACULTY | Vaidyanath College, Parli Vaijnath                                          |
| 57 | Dr.Jyoti Gagangras                          | FACULTY | Modern College ,Ganeshkhind Pune PADMABHUSHAN DR. VASANTRAODADA PATIL       |
| 58 | Pranil Baburao Chavan                       | STUDENT | MAHAVIDYALAYA, TASGAON                                                      |
| 59 | Sumit Sanjay Chandanshive                   | STUDENT | YCSRD Shivaji University Kolhapur                                           |
| 60 | Surekha D. Awate                            | STUDENT | Pratibha College of education Chichwad pune                                 |
|    |                                             |         | PADMABHUSHAN Dr. VASANTRAODADA PATIL                                        |
| 61 | Aditya Rajendra Mali                        | STUDENT | MAHAVIDYALAYA, TASGAON                                                      |
| 62 | Dake D. K.                                  | FACULTY | Gopal Krishna Gokhale College Kolhapur PADMABHUSHAN Dr. VASANTRAODADA PATIL |
| 63 | Aditya Rajendra Mali                        | STUDENT | MAHAVIDYALAYA, TASGAON                                                      |
| 64 | Dattatray Shamrao Mohite                    | FACULTY | S M M College Panchgani                                                     |
| 65 | Dr.Lalchand Kisan Ramteke                   | FACULTY | Ashok Moharkar College Adyal Dist-Bhandara                                  |
|    |                                             |         | Padmabhushan Dr. Vasantraodada Patil Mahavidyalaya,                         |
| 66 | Prakash Ranganath Khade                     | FACULTY | Tasgaon.                                                                    |
| 67 | Pratik keshav waghmode                      | STUDENT | स्वामी विवेकानंद शिक्षण संस्था कोल्हापूर                                    |
| 68 | Dr. Shubhada Suresh Londhe                  | FACULTY | Mahatma Phule Mahavidyalaya Pimpri Pune                                     |
| 69 | Rajendra Ramhari Tekade                     | Other   | Z.P.Primary School, Alagondi                                                |
| 70 | Dattatray Shamrao Mohite                    | FACULTY | S M M College Panchgani                                                     |
| 71 | Dr. Shubhada Suresh Londhe                  | FACULTY | Mahatma Phule Mahavidyalaya Pimpri Pune  Dr. Babasaheb Ambedkar Marathwada  |
| 72 | Bhimrao Dattu Mote                          | STUDENT | University, Aurangabad                                                      |
| 73 | Rajput Vilas Bharatsingh                    | FACULTY | Government college of arts and science Aurangabad                           |
| 74 | Dr Bhise Ramchandra Munjaji                 | FACULTY | DBASC College Bhokar                                                        |
| 75 | Dr Dnyanoba Dasharath Phad                  | FACULTY | Late L D M M Parli Vaijnath Dist Beed                                       |
| 76 | Kaushal ravindra vajarinkar                 | STUDENT | PDVP Mahavidyalaya, Tasgaon Dist Sangli                                     |
| 77 | Ashwini babanrao Vyawahare                  | Other   | X student sarswati samajkary college, Washim.                               |
| 77 | RAVIRAJ LAXMAN                              |         |                                                                             |
| 78 | SONAWANE                                    | FACULTY | Shankarrao Mohite Mahavidyalaya ,Akluj .                                    |
| 79 | Nishant                                     | STUDENT | P.d.v.p. collage, tasgav                                                    |
| 80 | Dalit Subhashrao Kamble                     | STUDENT | S R T M U Nanded                                                            |
| 81 | Dr. Buktare Deepak Mohanrao                 | FACULTY | Jalna College of Social Work, Jalna.                                        |
| 82 | Savita Bhagawanrao Chavhan                  | FACULTY | Matoshri Anjanabai Mundafale College of Social Work,<br>Narkhed Dist Nagpur |
| 83 | Jayshri Digambarrao Pawar                   | STUDENT | Dr.B.A.M.U. Aurangabad                                                      |
| 84 | Gautam sunil mali                           | STUDENT | PDVP Mahavidyalaya, Tasgaon Dist Sangli                                     |
| 85 | Sanjayadevi Ganpatrao pawar                 | FACULTY | S.S.D.Seniir College,Latur.                                                 |
| 65 | Professor (Dr.) Jadhav Sunil                | HOOLIT  | J.B.S.P Mandals Arts and Science College Patoda Tal                         |
| 86 | Mahadevrao                                  | FACULTY | Patoda Dist Beed                                                            |
| 87 | Nishant dattatray sande                     | STUDENT | P.d.v.p.m. collage, tasgav                                                  |