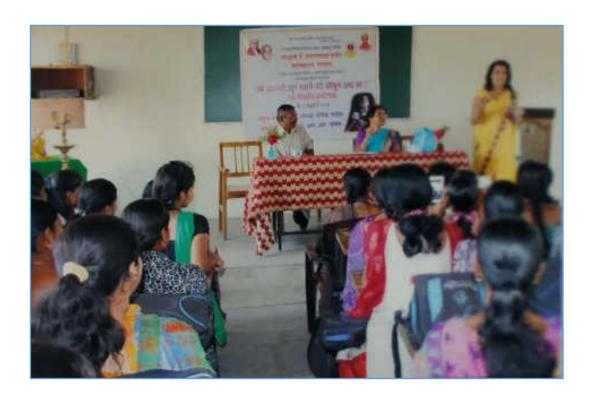

# Report on State Level Webinar On the Occasion of Savitribai Phule Jayanti Amhi Savitrichya Leki

# WOMEN EMPOWERMENT CELL AND IQAC

04th January 2021

The first step in winning your audience's attention with your webinar is delivering a strong, confident introduction. Such introductory speech was given by Principal of our college Dr. Milind S. Hujare Sir.

## Inaugural speech by Principal Dr M. S. Hujare Sir

Guest speakers and presenters on webinars are an invaluable resource.

Not only they can help to create some amazing content, speakers can live up a webinar and drive real engagement with the audience.

## Speech Delivered by Chief Guest Smt. Revati Hatkanangalekar Mam

Most of us know Savitribai Phule as India's first female teacher, who helped her husband Jyotirao Phule establish the first school for girls. But here's the tale of the atrocities and abuses she had to face when she started to work.