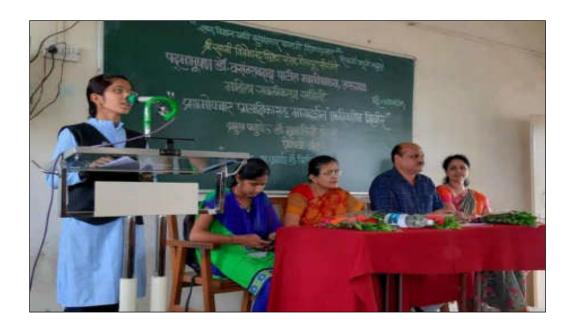

The first step in winning your audience's attention with your webinar is delivering a strong, confident introduction. Such introductory speech was given by Principal of our college Dr. Milind S. Hujare Sir.

## Inaugural speech by Principal Dr M. S. Hujare Sir

Guest speakers and presenters on webinars are an invaluable resource.

Not only they can help to create some amazing content, speakers can live up a webinar and drive real engagement with the audience.

Principal Dr. Hujare Sir has explained a brief outline of aims, objectives, environment, infrastructure facilities, faculty and campus of our college, Importance of Women education and status of women due to educational background.