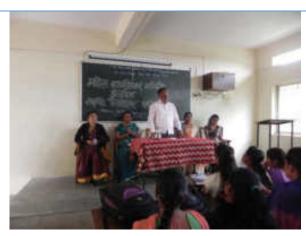

The first step in winning your audience's attention with your webinar is delivering a strong, confident introduction. Such introductory speech was given by Principal of our college Dr. Milind S. Hujare Sir.

## Inaugural speech by Principal Dr M. S. Hujare Sir

Guest speakers and presenters on webinars are an invaluable resource.

Not only they can help to create some amazing content, speakers can live up a webinar and drive real engagement with the audience.

Principal Dr. Hujare Sir has explained a brief outline of aims, objectives, environment, infrastructure facilities, faculty and campus of our college, Importance of Women education and status of women due to educational background.