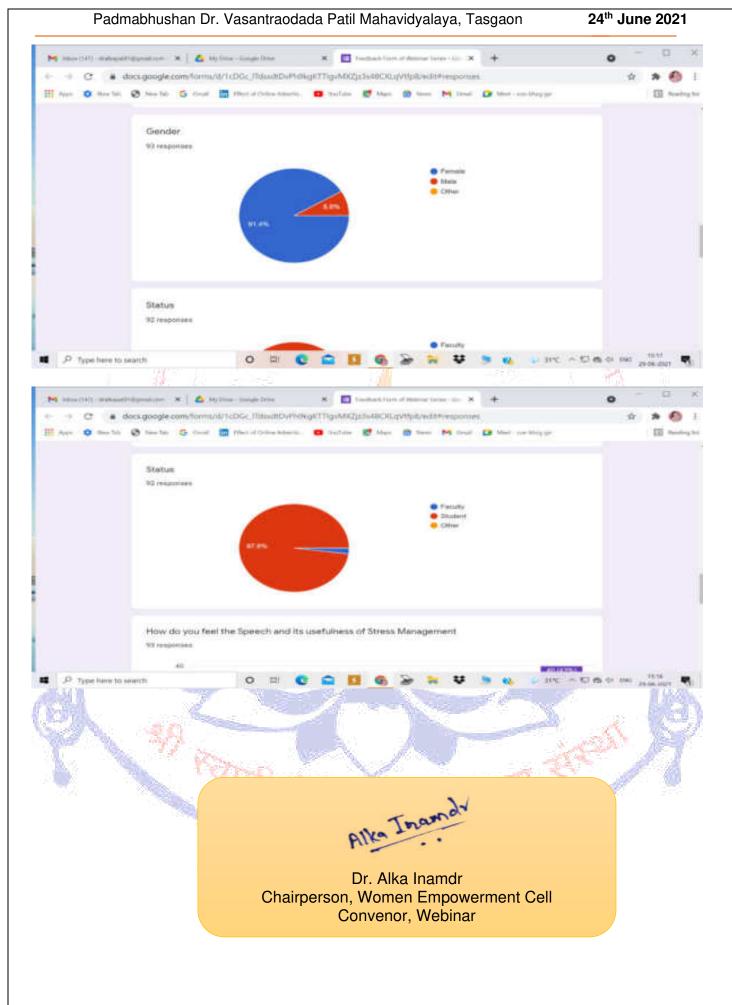

## Title of the Webinar: Stress Management

Organizer: Women Empowerment Cell and Internal Quality Assurance cell (IQAC) PDVP College, Tasgaon

Platform: Google Meet Time: 11.00am to 01.30 pm

- \* Total Number of Participants: 93
- Total Number of Faculty Participants: 03
- Total Number of Student Participants: 91
- Total Number of Female Participants: 85
- Total Number of Male Participants: 08