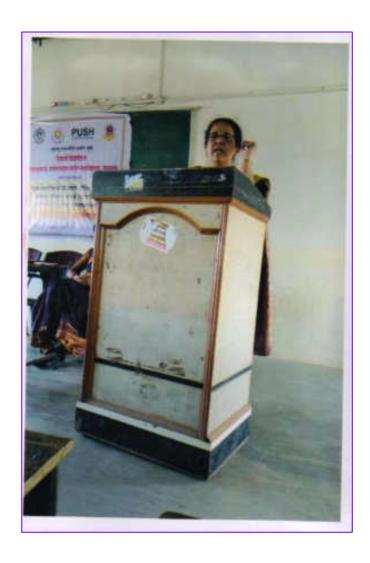

Hon. Dr. Milind Hujare, The President of this National Webinar and Principal Padmabhushan Dr. Vasantraodada Patil Mahavidyalaya, Tasgaon, Dist.- Sangli, Maharashtra (India) covered rapid review of progress and development of the college. Hon. Principal also focused on the Women Leadership and Empowerment.

## **Presidential Address**

Hon. Dr. Milind S. Hujare Principal,

Padmabhushan Dr. Vasantraodada Patil Mahavidyalaya, Tasgaon, Dist.- Sangli