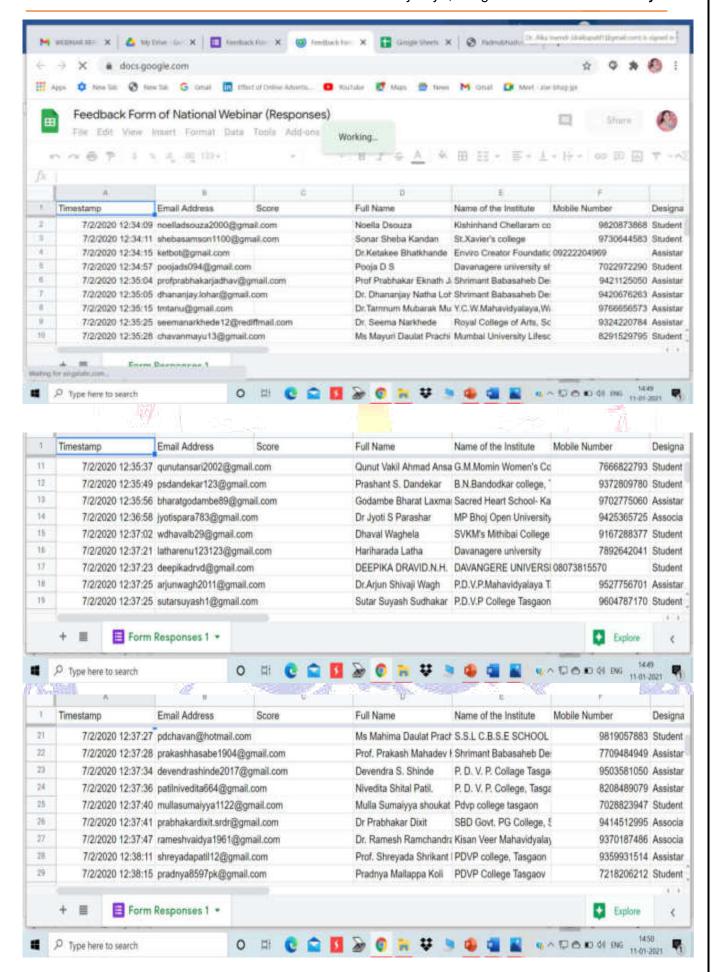

Report on State Level Webinar on "Amhi Savitrichya Leki" on the occasion of Savitribai Phule Jayanti

|     | A                                              | В                  | C                                   | D                       | E                         | F             |         |
|-----|------------------------------------------------|--------------------|-------------------------------------|-------------------------|---------------------------|---------------|---------|
| 4)  | Timestamp                                      | Email Address      | Score                               | Full Name               | Name of the Institute     | Mobile Number | Designa |
| 223 | 1/4/2021 17:31:44                              | sandeshsalunkhe046 | sandeshsalunkhe046@gmai.com         |                         | P D V P college tasgac    | 7028841299    | Student |
| 224 | 1/4/2021 17:35:35 www.sharyupore567@gmail.com  |                    | Sharyu Dnyaneshvar Por pdvp college |                         | 7620969133                | Student       |         |
| 225 | 1/4/2021 17:58:54 onkarpatil5740@gmail.com     |                    |                                     | Omkar Arun patil        | P.d.v.p.                  | 7796831394    | Student |
| 226 | 1/4/2021 18:01:45 rucha.khade108@gmail.com     |                    | Rucha Anilkumar Khade               | K.W.C.Collage Sangli    | 9657566669                | Student       |         |
| 227 | 1/4/2021 18:05:04 sandeshsalunkhe046@gmail.com |                    |                                     | Sandesh Battas Salunkh  | PDVP college tasgaon      | 7028841299    | Student |
| 228 | 1/4/2021 18:06:14 mddhanu254@gmail.com         |                    | Dhanshree Dattatray Mai Pdvp        |                         | 7385002654                | Student       |         |
| 229 | 1/4/2021 18:30:02 harshadashinde1163@gmail.Com |                    |                                     | Harshada dhanaji shinde | Pdvp college tasgaon      | 8177806447    | Student |
| 230 | 1/4/2021 18:43:41 mainkarsnehali@gmail.com     |                    |                                     | Snehali jambu mainkar   | Pdvp college Tasgaon.     | 7709850424    | Student |
| 231 | 1/4/2021 19:04:22                              | achalmane11@gmail  | .com                                | Mane Achal dattatray    | Shivaji University Kolhap | 8830442400    | Student |
|     |                                                |                    |                                     |                         |                           |               | 1.1     |
|     | + ≣ Form                                       | Responses 1 *      |                                     |                         |                           | ♠ Explore     | <       |