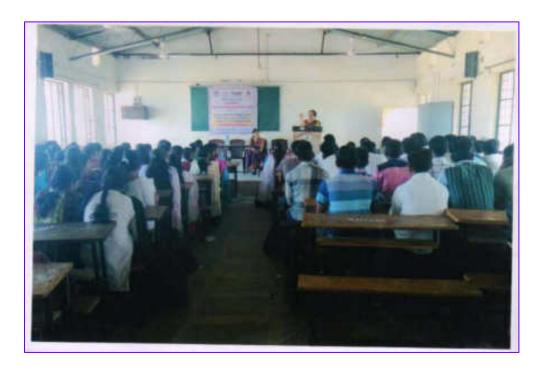

#### **REPORT**

The Department of Sociology and IQAC of Padmabhushan Dr.Vasantraodada Patil Mahavidyalaya, Tasgaon, Dist.- Sangli, Maharashtra (India) have jointly Organized one day online National Webinar on "WOMEN LEADERSHIP AND EMPOWERMENT" on Monday, 22 February 2021 at 11.00 am.

Recourse person for the webinar was Hon. Dr. Kalpna Kadam, Assistant Professor, Netaji Subhash Chandra Bose College, Nanded, Maharashtra. She highlighted on the women leadership in various fields. i.e. Social, Political, Economic, Cultural, Sports, Administrative, Competitive Exam etc. She also focused on the Empowerment of women in India. She had given various examples about the Women Leadership and Empowerment.

Total 361 Participants students, academicians, experts, Research Scholars and Professors from various corners of the world registered and attended the webinar. Among them 162 were male and 199 were female.