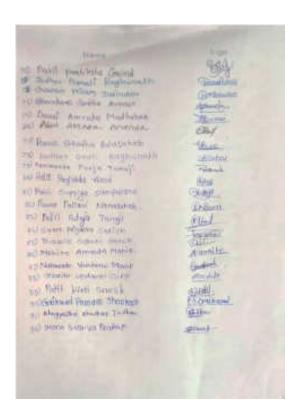

#### LIST OF PARTICIPANTS

| Sr.No | NAME                                              | DESIGNATION        | INSTITUTION/COLLEGE                                                                           |
|-------|---------------------------------------------------|--------------------|-----------------------------------------------------------------------------------------------|
| 1     | Dr.Vinodkumar Dhondiram<br>Kumbhar                | FACULTY            | Padmabhushan Dr. Vasantraodada Patil Mahavidyalaya,<br>Tasgaon                                |
| 2     | Dr. Haji Nadaf                                    | FACULTY            | PDVP College Tasgaon                                                                          |
| 3     | Dr.Arjun Shivaji Wagh                             | FACULTY            | PDVP Mahavidyalaya Tasgaon Dist.Sangli                                                        |
|       | Dr. SONAWALE AMOL                                 | T. C. I. T.        |                                                                                               |
| 4     | GOWARDHAN                                         | FACULTY            | PDVP MAHAVIDYALAYA TASGAON                                                                    |
| 6     | Dr. Dattaji Hullappa Mhetre Sainath Ramji Ghogare | FACULTY<br>FACULTY | Rajiv Gandhi Mahavidyakya Mudkhed Padmabhushan Dr. Vasantraodada Patil Mahavidyalaya, Tasgaon |
| 7     | Ganga Shivaji Gore                                | FACULTY            | Dapoli urban bank senior science college,Dapoli.                                              |
| 8     | Rutuja Utale                                      | STUDENT            | PDVP COLLEGE TASGAON                                                                          |
| 9     | Shreya Sarjerao Patil                             | STUDENT            | PDVP College Tasgaon                                                                          |
|       | •                                                 |                    | Padmabhushan Dr. Vasantraodada Patil Mahavidyalay                                             |
| 10    | Bhagyshree Patil                                  | STUDENT            | Tasgaon, Maharashtra                                                                          |
| 11    | Desai Anjali Dinkar.                              | STUDENT            | P.D.V.P.College ,Tasgaon.                                                                     |
| 12    | Anjali krishnadev Chavan                          | STUDENT            | Dr. Vasantdada patil collage tasgaon. SHREE SWAMI VIVEKANANDA SHIKSHAN                        |
|       |                                                   |                    | SANSTHAN KOLHAPUR. / P.D.V.P. COLLAGE                                                         |
| 13    | PATIL TEJAS MANOHAR                               | STUDENT            | TASGAON.                                                                                      |
| 14    | Nilesh. Arvend. Sawant                            | STUDENT            | Pdvp                                                                                          |
| 15    | Nilesh arvend. Sawant                             | STUDENT            | PDVP Mahavidyalaya, Tasgaon Dist Sangli                                                       |
| 16    | Rushikesh Namdev More                             | STUDENT            | PDVP Mahavidyalaya, Tasgaon Dist Sangli                                                       |
| 17    | Rushikesh Namdev More                             | STUDENT            | PDVP Mahavidyalaya, Tasgaon Dist Sangli                                                       |
| 18    | Mr.Sunil Soma Gavit                               | FACULTY            | PDVP Mahavidyalaya, Tasgaon Dist Sangli                                                       |
| 19    | Mohit Birbal Wavare                               | STUDENT            | PDVP Mahavidyalaya, Tasgaon Dist Sangli                                                       |
| 20    | Dr. Pratiksha Suresh Bhandare                     | FACULTY            | PDVP Mahavidyalaya, Tasgaon Dist Sangli                                                       |
| 21    | PATIL PUNAM PRATAP                                | FACULTY            | PDVP Mahavidyalaya, Tasgaon Dist Sangli                                                       |
| 22    | Yasmin harun shaikh                               | STUDENT            | PDVP Mahavidyalaya, Tasgaon Dist Sangli                                                       |
| 23    | Ritesh Eknath More                                | STUDENT            | PDVP Mahavidyalaya, Tasgaon Dist Sangli                                                       |
| 24    | Mane Satyam Dadaso                                | STUDENT            | PDVP Mahavidyalaya, Tasgaon Dist Sangli                                                       |
| 25    | Dr. Alka Inamdr                                   | FACULTY            | PDVP Mahavidyalaya, Tasgaon Dist Sangli                                                       |
| 26    | Miss Arunarani Gopal Salunkhe                     | FACULTY            | PDVP Mahavidyalaya, Tasgaon Dist Sangli                                                       |
| 27    | Miss Arunarani Gopal Salunkhe                     | FACULTY            | PDVP Mahavidyalaya, Tasgaon Dist Sangli                                                       |
| 28    | Sakhare Dattatray Yashwant                        | FACULTY            | PDVP Mahavidyalaya, Tasgaon Dist Sangli                                                       |
| 29    | KISHOR SAMBHAJI<br>GAIKWAD                        | Other              | PDVP Mahavidyalaya, Tasgaon Dist Sangli                                                       |
| 30    | Kaushal vajarinkar                                | STUDENT            | PDVP Mahavidyalaya, Tasgaon Dist Sangli                                                       |
| 31    | Indrajeet Revansiddh Tingare                      | STUDENT            | PDVP Mahavidyalaya, Tasgaon Dist Sangli                                                       |
| 32    | Dr Dattatray Balaso Thorbole                      | FACULTY            | PDVP Mahavidyalaya, Tasgaon Dist Sangli                                                       |
| 33    | Malkar Trupti Ravindra                            | STUDENT            | PDVP Mahavidyalaya, Tasgaon Dist Sangli                                                       |
| 34    | Malkar Trupti Ravindra                            | STUDENT            | PDVP Mahavidyalaya, Tasgaon Dist Sangli                                                       |
| 35    | Dr Nanasaheb Balasaheb Patil                      | FACULTY            | Madhav rao Patil college Palam dist parbhani                                                  |
| 36    | Yogita Ravindra Jadhav                            | STUDENT            | PDVP Mahavidyalaya, Tasgaon Dist Sangli                                                       |
| 37    | Mohite Rushikesh Pandurang.                       | STUDENT            | PDVP Mahavidyalaya, Tasgaon Dist Sangli                                                       |
| 38    | Laxmi shankar bole                                | STUDENT            | PDVP Mahavidyalaya, Tasgaon Dist Sangli                                                       |
| 39    | Laxmi shankar bole                                | STUDENT            | PDVP Mahavidyalaya, Tasgaon Dist Sangli                                                       |
| 40    | Dr. Dayavati Padalkar                             | FACULTY            | B.V.'s, M.B.S.K. Kanya Mahavidyalaya, Kadegaon,<br>Dist.Sangli                                |
| 41    | Sanjay Hindurao Sande alias<br>Shinde             | FACULTY            | Sardar Babasaheb Mane Mahavidyalaya Rahimatpur Ta<br>Koregaon Dist Satara                     |