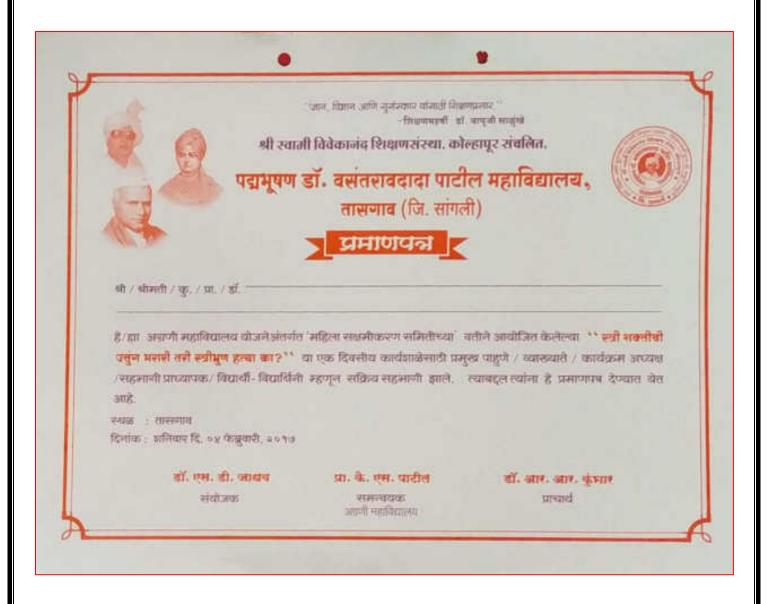

## SAMPLE CERTIFICATE

"Dissemination of Education for Knowledge, Science and Culture" -Shikshanmaharashi Dr. Bapuji Salunkhe

Shri Swami Vivekanand Shikshan Sanstha, Kolhapurs'

#### Padmabhushan Dr. Vasantraodada Patil Mahavidyalaya,

Tasgaon. Dist-Sangli, MS.

Department of Sociology & IQAC

National Webinar on

"WOMEN'S LEADERSHIP AND EMPOWERMENT"
CERTIFICATE OF PARTICIPATION

This is to certify that Dr./Mr./Ms . {{full name}}

of {{other identifier}}

has actively participated in

National Webinar on "WOMEN LEADERSHIP AND EMPOWERMENT" jointly organized by the Department of Sociology and IQAC of Padmabhushan Dr. Vasantraodada Patil Mahavidyalaya, Tasgaon, Dist-Sangli on

Monday, 22nd Feb. 2021.

Mr. S. R. Ghogare Organizing Secretary

Lt.Dr.Vinodkumar Kumbhar Convener

Prof. S. S. Patil IQAC Coordinator Dr. Milind S. Hujare Principal

Hummer

"Dissemination of Education through Knowledge, Science and Culture".