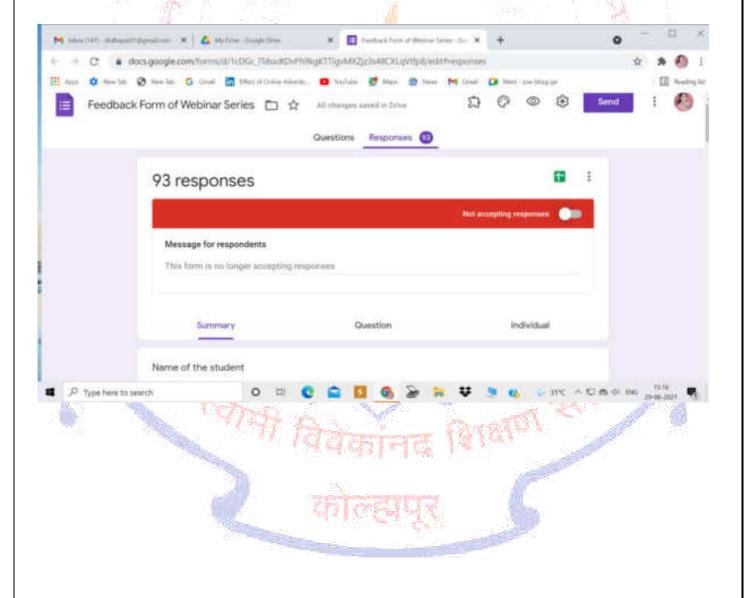

## Title of the Webinar: Stress Management

Organizer: Women Empowerment Cell and Internal Quality Assurance cell (IQAC) PDVP College, Tasgaon

Platform: Google Meet Time: 11.00am to 01.30 pm

- \* Total Number of Participants: 93
- Total Number of Faculty Participants: 03
- Total Number of Student Participants: 91
- Total Number of Female Participants: 85
- Total Number of Male Participants: 08

#### Feedback from participants: -

**Feedback session** helps the faculty or student to express their ideas, thoughts and feelings. These **sessions** help in identifying ways to resolve problems and identify ways to improve the performance of the work force. It enhances team spirit, cohesion, develops motivation and inspiration among the work force.