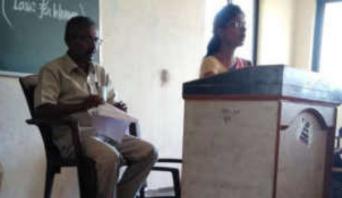

Hon. Dr. Milind Hujare, The President of this National Webinar and Principal Padmabhushan Dr. Vasantraodada Patil Mahavidyalaya, Tasgaon, Dist.- Sangli, Maharashtra (India) covered rapid review of progress and development of the college. Hon. Principal also focused on the Women Leadership and Empowerment.

**Dr.Vinodkumar Dhondiram Kumbhar,** Head & Convener **of** this webinar has welcomed and introduced the webinar.

**Dr. Amol Sonawale**, organizing member of this webinar and HOD, Dept. of Commerce, PDVP, College, Tasgaon has introduced the Recourse person.