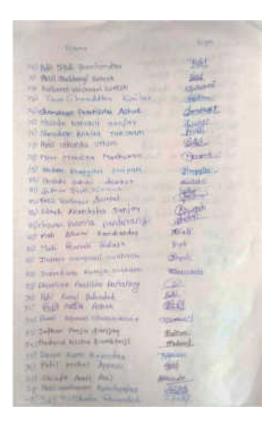

#### LIST OF PARTICIPANTS

| Sr.No | NAME                                              | DESIGNATION        | INSTITUTION/COLLEGE                                                                           |
|-------|---------------------------------------------------|--------------------|-----------------------------------------------------------------------------------------------|
| 1     | Dr.Vinodkumar Dhondiram<br>Kumbhar                | FACULTY            | Padmabhushan Dr. Vasantraodada Patil Mahavidyalaya,<br>Tasgaon                                |
| 2     | Dr. Haji Nadaf                                    | FACULTY            | PDVP College Tasgaon                                                                          |
| 3     | Dr.Arjun Shivaji Wagh                             | FACULTY            | PDVP Mahavidyalaya Tasgaon Dist.Sangli                                                        |
|       | Dr. SONAWALE AMOL                                 | T. C. I. T.        |                                                                                               |
| 4     | GOWARDHAN                                         | FACULTY            | PDVP MAHAVIDYALAYA TASGAON                                                                    |
| 6     | Dr. Dattaji Hullappa Mhetre Sainath Ramji Ghogare | FACULTY<br>FACULTY | Rajiv Gandhi Mahavidyakya Mudkhed Padmabhushan Dr. Vasantraodada Patil Mahavidyalaya, Tasgaon |
| 7     | Ganga Shivaji Gore                                | FACULTY            | Dapoli urban bank senior science college,Dapoli.                                              |
| 8     | Rutuja Utale                                      | STUDENT            | PDVP COLLEGE TASGAON                                                                          |
| 9     | Shreya Sarjerao Patil                             | STUDENT            | PDVP College Tasgaon                                                                          |
|       | •                                                 |                    | Padmabhushan Dr. Vasantraodada Patil Mahavidyalay                                             |
| 10    | Bhagyshree Patil                                  | STUDENT            | Tasgaon, Maharashtra                                                                          |
| 11    | Desai Anjali Dinkar.                              | STUDENT            | P.D.V.P.College ,Tasgaon.                                                                     |
| 12    | Anjali krishnadev Chavan                          | STUDENT            | Dr. Vasantdada patil collage tasgaon. SHREE SWAMI VIVEKANANDA SHIKSHAN                        |
|       |                                                   |                    | SANSTHAN KOLHAPUR. / P.D.V.P. COLLAGE                                                         |
| 13    | PATIL TEJAS MANOHAR                               | STUDENT            | TASGAON.                                                                                      |
| 14    | Nilesh. Arvend. Sawant                            | STUDENT            | Pdvp                                                                                          |
| 15    | Nilesh arvend. Sawant                             | STUDENT            | PDVP Mahavidyalaya, Tasgaon Dist Sangli                                                       |
| 16    | Rushikesh Namdev More                             | STUDENT            | PDVP Mahavidyalaya, Tasgaon Dist Sangli                                                       |
| 17    | Rushikesh Namdev More                             | STUDENT            | PDVP Mahavidyalaya, Tasgaon Dist Sangli                                                       |
| 18    | Mr.Sunil Soma Gavit                               | FACULTY            | PDVP Mahavidyalaya, Tasgaon Dist Sangli                                                       |
| 19    | Mohit Birbal Wavare                               | STUDENT            | PDVP Mahavidyalaya, Tasgaon Dist Sangli                                                       |
| 20    | Dr. Pratiksha Suresh Bhandare                     | FACULTY            | PDVP Mahavidyalaya, Tasgaon Dist Sangli                                                       |
| 21    | PATIL PUNAM PRATAP                                | FACULTY            | PDVP Mahavidyalaya, Tasgaon Dist Sangli                                                       |
| 22    | Yasmin harun shaikh                               | STUDENT            | PDVP Mahavidyalaya, Tasgaon Dist Sangli                                                       |
| 23    | Ritesh Eknath More                                | STUDENT            | PDVP Mahavidyalaya, Tasgaon Dist Sangli                                                       |
| 24    | Mane Satyam Dadaso                                | STUDENT            | PDVP Mahavidyalaya, Tasgaon Dist Sangli                                                       |
| 25    | Dr. Alka Inamdr                                   | FACULTY            | PDVP Mahavidyalaya, Tasgaon Dist Sangli                                                       |
| 26    | Miss Arunarani Gopal Salunkhe                     | FACULTY            | PDVP Mahavidyalaya, Tasgaon Dist Sangli                                                       |
| 27    | Miss Arunarani Gopal Salunkhe                     | FACULTY            | PDVP Mahavidyalaya, Tasgaon Dist Sangli                                                       |
| 28    | Sakhare Dattatray Yashwant                        | FACULTY            | PDVP Mahavidyalaya, Tasgaon Dist Sangli                                                       |
| 29    | KISHOR SAMBHAJI<br>GAIKWAD                        | Other              | PDVP Mahavidyalaya, Tasgaon Dist Sangli                                                       |
| 30    | Kaushal vajarinkar                                | STUDENT            | PDVP Mahavidyalaya, Tasgaon Dist Sangli                                                       |
| 31    | Indrajeet Revansiddh Tingare                      | STUDENT            | PDVP Mahavidyalaya, Tasgaon Dist Sangli                                                       |
| 32    | Dr Dattatray Balaso Thorbole                      | FACULTY            | PDVP Mahavidyalaya, Tasgaon Dist Sangli                                                       |
| 33    | Malkar Trupti Ravindra                            | STUDENT            | PDVP Mahavidyalaya, Tasgaon Dist Sangli                                                       |
| 34    | Malkar Trupti Ravindra                            | STUDENT            | PDVP Mahavidyalaya, Tasgaon Dist Sangli                                                       |
| 35    | Dr Nanasaheb Balasaheb Patil                      | FACULTY            | Madhav rao Patil college Palam dist parbhani                                                  |
| 36    | Yogita Ravindra Jadhav                            | STUDENT            | PDVP Mahavidyalaya, Tasgaon Dist Sangli                                                       |
| 37    | Mohite Rushikesh Pandurang.                       | STUDENT            | PDVP Mahavidyalaya, Tasgaon Dist Sangli                                                       |
| 38    | Laxmi shankar bole                                | STUDENT            | PDVP Mahavidyalaya, Tasgaon Dist Sangli                                                       |
| 39    | Laxmi shankar bole                                | STUDENT            | PDVP Mahavidyalaya, Tasgaon Dist Sangli                                                       |
| 40    | Dr. Dayavati Padalkar                             | FACULTY            | B.V.'s, M.B.S.K. Kanya Mahavidyalaya, Kadegaon,<br>Dist.Sangli                                |
| 41    | Sanjay Hindurao Sande alias<br>Shinde             | FACULTY            | Sardar Babasaheb Mane Mahavidyalaya Rahimatpur Ta<br>Koregaon Dist Satara                     |