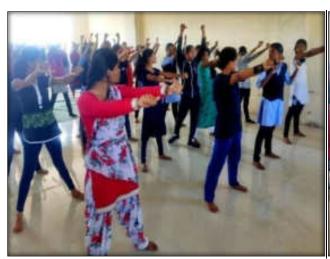

### Expert Talk and Demonstration on

**Stress Management** 

## Women Empowerment Cell and IQAC Organizes

Expert Talk and demonstration Stress Management

Resource Person Mrs. Rajashri Tiwari

Social Worker, Solapur

## Speech Delivered by Chief Guest Mrs. Rajshri Tiwari Mam

She has explained...

"Stress is the emotional and physical strain caused by our response to pressure from the outside world."