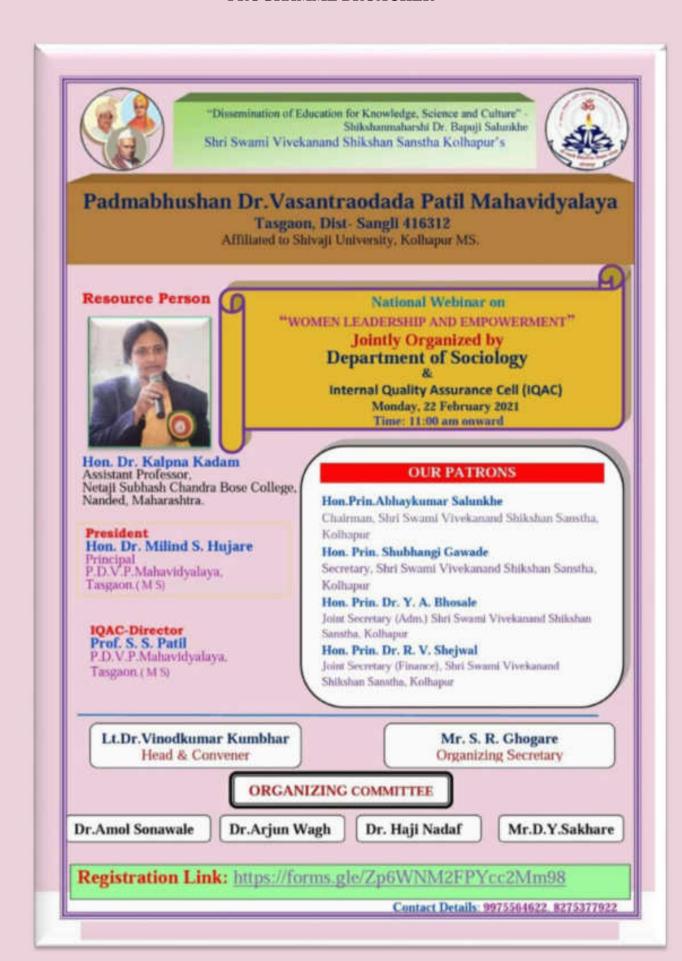

## **REPORT**

**National Webinar** 

on

"WOMEN LEADERSHIP AND EMPOWERMENT"

**Jointly Organized** 

by

**Department of Sociology** 

&

**Internal Quality Assurance Cell (IQAC)** 

Monday, 22 February 2021 Time: 11:00 am onward

Submitted to NAAC/ IQAC
By

Dr. Vinodkumar Dhondiram Kumbhar
Head & Convener
Department of Sociology,
Padmabhushan Dr. Vasantraodada Patil Mahavidyalaya,
Tasgaon, Dist. - Sangli

#### Padmabhushan Dr. Vasantraodada Patil Mahavidyalaya

Tasgaon, Dist-Sangli 416312 (MS)

Department of Sociology

Internal Quality Assurance Cell (IQAC)

NATIONAL WEBINAR

On

"WOMEN LEADERSHIP AND EMPOWERMENT"

#### PROGRAMME SCHEDULED

Welcome & Introduction : Lt. Dr. Vinodkumar Kumbhar

(HOD, Dept.of Sociology, P.D.V. P. Mahavidyalaya Tasgaon

Time: 11:00 am onward

Presidential Address : Hon. Dr. Milind S. Hujare

(Principal, P.D.V. P. Mahavidyalaya Tasgaon)

Introduction of Resource Person: Dr. Amol Sonawale

(HOD, Dept. of Commerce, PDVP, College, Tasgaon)

Resource Persons Speech : Hon. Dr. Kalpna Kadam

Assistant Professor.

Netaji Subhash Chandra Bose College,

Nanded Maharashtra.

Vote of Thanks : Mr. S. R. Ghogare

(Assistant Professor, Dept. of Sociology)

Anchoring : Dr. Arjun S. Wagh

(Assistant Professor, Department of Geography,