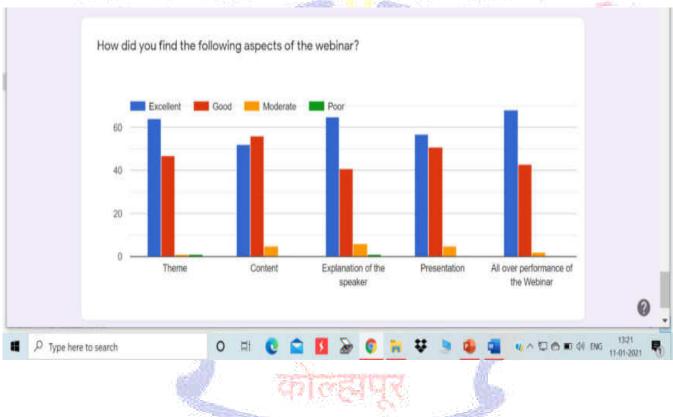

#### > Topic of the webinar:

Most of participants have given the excellent remark for the topic of the webinar.

#### **Resource Person:**

Most of participants have given the excellent remark for the Resource Person of the webinar.

#### > Overall Arrangement:

Most of participants have given the excellent remark for the Overall Arrangement of the webinar.