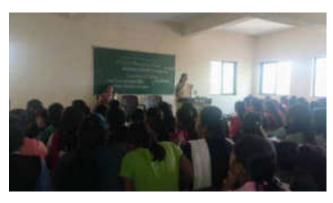

#### **REPORT**

The Department of Sociology and IQAC of Padmabhushan Dr.Vasantraodada Patil Mahavidyalaya, Tasgaon, Dist.- Sangli, Maharashtra (India) have jointly Organized one day online National Webinar on "WOMEN LEADERSHIP AND EMPOWERMENT" on Monday, 22 February 2021 at 11.00 am.

Recourse person for the webinar was Hon. Dr. Kalpna Kadam, Assistant Professor, Netaji Subhash Chandra Bose College, Nanded, Maharashtra. She highlighted on the women leadership in various fields. i.e. Social, Political, Economic, Cultural, Sports, Administrative, Competitive Exam etc. She also focused on the Empowerment of women in India. She had given various examples about the Women Leadership and Empowerment.