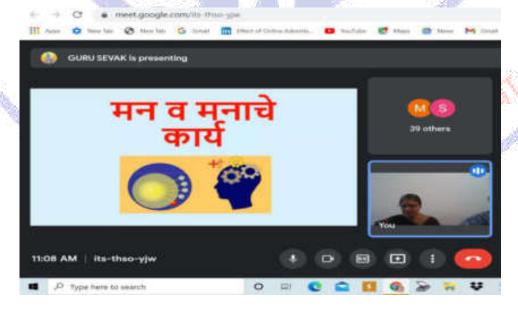

## Speech Delivered by Chief Guest Mrs. Rajshri Tiwari Mam

She has explained...

"Stress is the emotional and physical strain caused by our response to pressure from the outside world."

#### Stress is also:

- ❖ A necessary part of our daily lives.
- ❖ Defined as anything that stimulates us to act, think, or react.
- ❖ Simple or extreme. ☐ Necessary in order to force us to accomplish certain tasks.
- \* Without stress, our bodies wouldn't react at all, even in times of extreme danger.

#### **Stress:**

- Can either help us with challenges and problems or make them many times worse.
- o The effect stress will have dependes on how we handle or view the situation.
- Handling stress depends on us:
- Recognizing the stress
- Understanding where it is coming from
- o Understanding our stress management options.