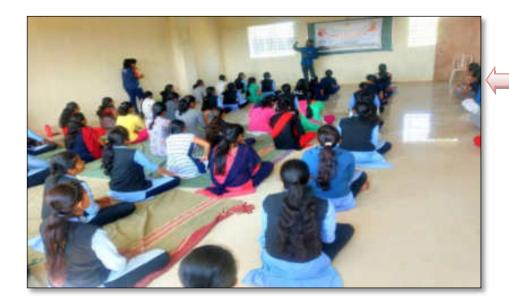

### Expert Talk and Demonstration on

**Stress Management** 

## Women Empowerment Cell and IQAC Organizes

Expert Talk and demonstration Stress Management

Resource Person Mrs. Rajashri Tiwari

Social Worker, Solapur