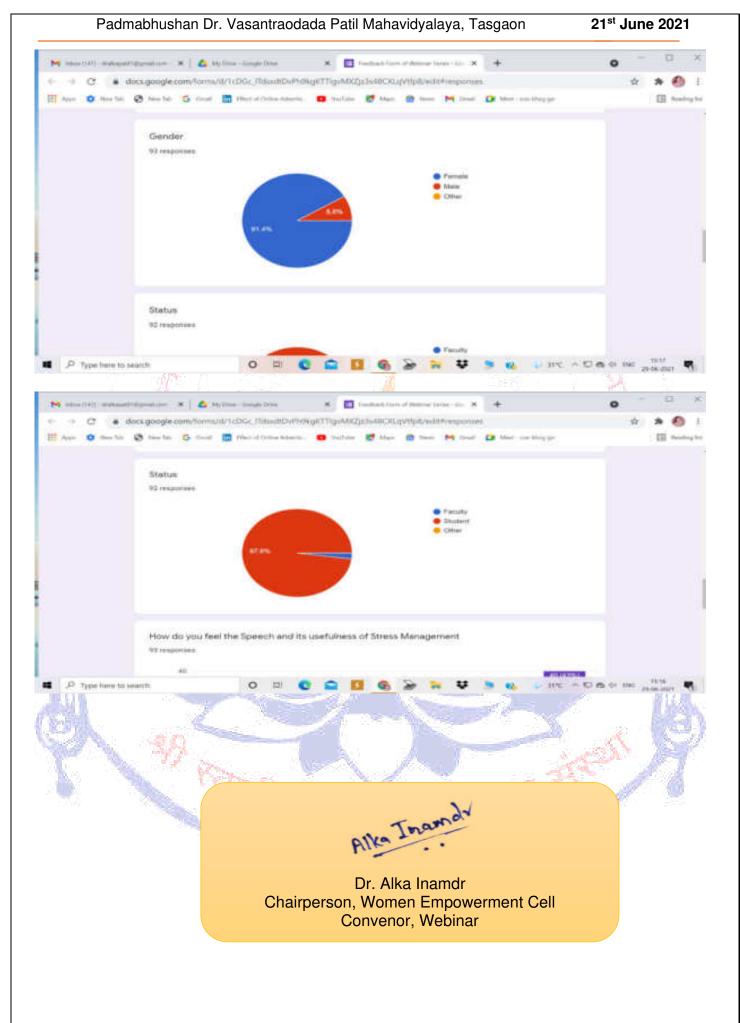

## Title of the Webinar: Stress Management

Organizer: Women Empowerment Cell and Internal Quality Assurance cell (IQAC) PDVP College, Tasgaon

Platform: Google Meet Time: 11.00am to 01.30 pm

- \* Total Number of Participants: 93
- Total Number of Faculty Participants: 03
- Total Number of Student Participants: 91
- Total Number of Female Participants: 85
- Total Number of Male Participants: 08