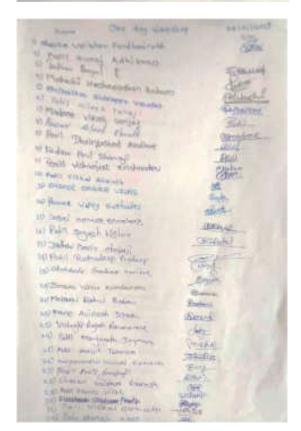

#### LIST OF PARTICIPANTS

| Sr.No | NAME                                              | DESIGNATION        | INSTITUTION/COLLEGE                                                                           |
|-------|---------------------------------------------------|--------------------|-----------------------------------------------------------------------------------------------|
| 1     | Dr.Vinodkumar Dhondiram<br>Kumbhar                | FACULTY            | Padmabhushan Dr. Vasantraodada Patil Mahavidyalaya,<br>Tasgaon                                |
| 2     | Dr. Haji Nadaf                                    | FACULTY            | PDVP College Tasgaon                                                                          |
| 3     | Dr.Arjun Shivaji Wagh                             | FACULTY            | PDVP Mahavidyalaya Tasgaon Dist.Sangli                                                        |
|       | Dr. SONAWALE AMOL                                 | T. C. I. T.        |                                                                                               |
| 4     | GOWARDHAN                                         | FACULTY            | PDVP MAHAVIDYALAYA TASGAON                                                                    |
| 6     | Dr. Dattaji Hullappa Mhetre Sainath Ramji Ghogare | FACULTY<br>FACULTY | Rajiv Gandhi Mahavidyakya Mudkhed Padmabhushan Dr. Vasantraodada Patil Mahavidyalaya, Tasgaon |
| 7     | Ganga Shivaji Gore                                | FACULTY            | Dapoli urban bank senior science college,Dapoli.                                              |
| 8     | Rutuja Utale                                      | STUDENT            | PDVP COLLEGE TASGAON                                                                          |
| 9     | Shreya Sarjerao Patil                             | STUDENT            | PDVP College Tasgaon                                                                          |
|       | •                                                 |                    | Padmabhushan Dr. Vasantraodada Patil Mahavidyalay                                             |
| 10    | Bhagyshree Patil                                  | STUDENT            | Tasgaon, Maharashtra                                                                          |
| 11    | Desai Anjali Dinkar.                              | STUDENT            | P.D.V.P.College ,Tasgaon.                                                                     |
| 12    | Anjali krishnadev Chavan                          | STUDENT            | Dr. Vasantdada patil collage tasgaon. SHREE SWAMI VIVEKANANDA SHIKSHAN                        |
|       |                                                   |                    | SANSTHAN KOLHAPUR. / P.D.V.P. COLLAGE                                                         |
| 13    | PATIL TEJAS MANOHAR                               | STUDENT            | TASGAON.                                                                                      |
| 14    | Nilesh. Arvend. Sawant                            | STUDENT            | Pdvp                                                                                          |
| 15    | Nilesh arvend. Sawant                             | STUDENT            | PDVP Mahavidyalaya, Tasgaon Dist Sangli                                                       |
| 16    | Rushikesh Namdev More                             | STUDENT            | PDVP Mahavidyalaya, Tasgaon Dist Sangli                                                       |
| 17    | Rushikesh Namdev More                             | STUDENT            | PDVP Mahavidyalaya, Tasgaon Dist Sangli                                                       |
| 18    | Mr.Sunil Soma Gavit                               | FACULTY            | PDVP Mahavidyalaya, Tasgaon Dist Sangli                                                       |
| 19    | Mohit Birbal Wavare                               | STUDENT            | PDVP Mahavidyalaya, Tasgaon Dist Sangli                                                       |
| 20    | Dr. Pratiksha Suresh Bhandare                     | FACULTY            | PDVP Mahavidyalaya, Tasgaon Dist Sangli                                                       |
| 21    | PATIL PUNAM PRATAP                                | FACULTY            | PDVP Mahavidyalaya, Tasgaon Dist Sangli                                                       |
| 22    | Yasmin harun shaikh                               | STUDENT            | PDVP Mahavidyalaya, Tasgaon Dist Sangli                                                       |
| 23    | Ritesh Eknath More                                | STUDENT            | PDVP Mahavidyalaya, Tasgaon Dist Sangli                                                       |
| 24    | Mane Satyam Dadaso                                | STUDENT            | PDVP Mahavidyalaya, Tasgaon Dist Sangli                                                       |
| 25    | Dr. Alka Inamdr                                   | FACULTY            | PDVP Mahavidyalaya, Tasgaon Dist Sangli                                                       |
| 26    | Miss Arunarani Gopal Salunkhe                     | FACULTY            | PDVP Mahavidyalaya, Tasgaon Dist Sangli                                                       |
| 27    | Miss Arunarani Gopal Salunkhe                     | FACULTY            | PDVP Mahavidyalaya, Tasgaon Dist Sangli                                                       |
| 28    | Sakhare Dattatray Yashwant                        | FACULTY            | PDVP Mahavidyalaya, Tasgaon Dist Sangli                                                       |
| 29    | KISHOR SAMBHAJI<br>GAIKWAD                        | Other              | PDVP Mahavidyalaya, Tasgaon Dist Sangli                                                       |
| 30    | Kaushal vajarinkar                                | STUDENT            | PDVP Mahavidyalaya, Tasgaon Dist Sangli                                                       |
| 31    | Indrajeet Revansiddh Tingare                      | STUDENT            | PDVP Mahavidyalaya, Tasgaon Dist Sangli                                                       |
| 32    | Dr Dattatray Balaso Thorbole                      | FACULTY            | PDVP Mahavidyalaya, Tasgaon Dist Sangli                                                       |
| 33    | Malkar Trupti Ravindra                            | STUDENT            | PDVP Mahavidyalaya, Tasgaon Dist Sangli                                                       |
| 34    | Malkar Trupti Ravindra                            | STUDENT            | PDVP Mahavidyalaya, Tasgaon Dist Sangli                                                       |
| 35    | Dr Nanasaheb Balasaheb Patil                      | FACULTY            | Madhav rao Patil college Palam dist parbhani                                                  |
| 36    | Yogita Ravindra Jadhav                            | STUDENT            | PDVP Mahavidyalaya, Tasgaon Dist Sangli                                                       |
| 37    | Mohite Rushikesh Pandurang.                       | STUDENT            | PDVP Mahavidyalaya, Tasgaon Dist Sangli                                                       |
| 38    | Laxmi shankar bole                                | STUDENT            | PDVP Mahavidyalaya, Tasgaon Dist Sangli                                                       |
| 39    | Laxmi shankar bole                                | STUDENT            | PDVP Mahavidyalaya, Tasgaon Dist Sangli                                                       |
| 40    | Dr. Dayavati Padalkar                             | FACULTY            | B.V.'s, M.B.S.K. Kanya Mahavidyalaya, Kadegaon,<br>Dist.Sangli                                |
| 41    | Sanjay Hindurao Sande alias<br>Shinde             | FACULTY            | Sardar Babasaheb Mane Mahavidyalaya Rahimatpur Ta<br>Koregaon Dist Satara                     |

| 42 | Dr .Sushma Arjun Jadhav Chame Harishchandra | FACULTY | Devchand College, Arjunnagar                                                |
|----|---------------------------------------------|---------|-----------------------------------------------------------------------------|
| 43 | Vankatrao                                   | FACULTY | Vivekanand College. Kolhapur                                                |
| 44 | Dr. Raj Punnu Chavan                        | FACULTY | Sadguru Gadage Maharaj College, Karad. Autonomous                           |
| 45 | PATIL SADASHIV NANA                         | FACULTY | Y.C.College Halakarni Tal. Chandgad                                         |
| 46 | Dr. Shrinivas Narhari Pilgulwar             | FACULTY | Lokmanya Mahavidyalaya Warora Dist. Chandrapur                              |
| 47 | Dr. Shrinivas Narhari Pilgulwar             | FACULTY | Lokmanya Mahavidyalaya Warora Dist. Chandrapur                              |
| 48 | Prakash Dattu Jagatap                       | FACULTY | Sardar Babasaheb Mane Mahavidyalaya, Rahimatpur                             |
| 49 | Sangita yashwant patil                      | FACULTY | Arts and commerce College Kadepur                                           |
| 50 | Pratik                                      | STUDENT | PDVP Mahavidyalaya, Tasgaon Dist Sangli                                     |
| 51 | Ugile Madhav Uttamrao                       | FACULTY | Ramkrishna Paramhansa Mahavidyalaya Osmanabad                               |
| 52 | Abhijit Abaso Patil                         | FACULTY | Shivaji University Kolhapur                                                 |
| 53 | Dr. Arjun Pandurang Jadhav                  | FACULTY | D. K. A. S. C. College, Ichalkarnji, Kolhapur.                              |
| 54 |                                             | FACULTY |                                                                             |
|    | Dr.Sanjay Dnyan iba Sawant                  |         | Shivraj College,Gadhinglaj Dist.Kolhapur                                    |
| 55 | Dr. Vasant Krishna More                     | FACULTY | Mohanrao Patangrao Patil Mahavidyalaya, Borgaon                             |
| 56 | Dr. Ramesh Dhondiram Rathod                 | FACULTY | Vaidyanath College, Parli Vaijnath                                          |
| 57 | Dr.Jyoti Gagangras                          | FACULTY | Modern College ,Ganeshkhind Pune PADMABHUSHAN DR. VASANTRAODADA PATIL       |
| 58 | Pranil Baburao Chavan                       | STUDENT | MAHAVIDYALAYA, TASGAON                                                      |
| 59 | Sumit Sanjay Chandanshive                   | STUDENT | YCSRD Shivaji University Kolhapur                                           |
| 60 | Surekha D. Awate                            | STUDENT | Pratibha College of education Chichwad pune                                 |
|    |                                             |         | PADMABHUSHAN Dr. VASANTRAODADA PATIL                                        |
| 61 | Aditya Rajendra Mali                        | STUDENT | MAHAVIDYALAYA, TASGAON                                                      |
| 62 | Dake D. K.                                  | FACULTY | Gopal Krishna Gokhale College Kolhapur PADMABHUSHAN Dr. VASANTRAODADA PATIL |
| 63 | Aditya Rajendra Mali                        | STUDENT | MAHAVIDYALAYA, TASGAON                                                      |
| 64 | Dattatray Shamrao Mohite                    | FACULTY | S M M College Panchgani                                                     |
| 65 | Dr.Lalchand Kisan Ramteke                   | FACULTY | Ashok Moharkar College Adyal Dist-Bhandara                                  |
|    |                                             |         | Padmabhushan Dr. Vasantraodada Patil Mahavidyalaya,                         |
| 66 | Prakash Ranganath Khade                     | FACULTY | Tasgaon.                                                                    |
| 67 | Pratik keshav waghmode                      | STUDENT | स्वामी विवेकानंद शिक्षण संस्था कोल्हापूर                                    |
| 68 | Dr. Shubhada Suresh Londhe                  | FACULTY | Mahatma Phule Mahavidyalaya Pimpri Pune                                     |
| 69 | Rajendra Ramhari Tekade                     | Other   | Z.P.Primary School, Alagondi                                                |
| 70 | Dattatray Shamrao Mohite                    | FACULTY | S M M College Panchgani                                                     |
| 71 | Dr. Shubhada Suresh Londhe                  | FACULTY | Mahatma Phule Mahavidyalaya Pimpri Pune  Dr. Babasaheb Ambedkar Marathwada  |
| 72 | Bhimrao Dattu Mote                          | STUDENT | University, Aurangabad                                                      |
| 73 | Rajput Vilas Bharatsingh                    | FACULTY | Government college of arts and science Aurangabad                           |
| 74 | Dr Bhise Ramchandra Munjaji                 | FACULTY | DBASC College Bhokar                                                        |
| 75 | Dr Dnyanoba Dasharath Phad                  | FACULTY | Late L D M M Parli Vaijnath Dist Beed                                       |
| 76 | Kaushal ravindra vajarinkar                 | STUDENT | PDVP Mahavidyalaya, Tasgaon Dist Sangli                                     |
| 77 | Ashwini babanrao Vyawahare                  | Other   | X student sarswati samajkary college, Washim.                               |
| 77 | RAVIRAJ LAXMAN                              |         |                                                                             |
| 78 | SONAWANE                                    | FACULTY | Shankarrao Mohite Mahavidyalaya ,Akluj .                                    |
| 79 | Nishant                                     | STUDENT | P.d.v.p. collage, tasgav                                                    |
| 80 | Dalit Subhashrao Kamble                     | STUDENT | S R T M U Nanded                                                            |
| 81 | Dr. Buktare Deepak Mohanrao                 | FACULTY | Jalna College of Social Work, Jalna.                                        |
| 82 | Savita Bhagawanrao Chavhan                  | FACULTY | Matoshri Anjanabai Mundafale College of Social Work,<br>Narkhed Dist Nagpur |
| 83 | Jayshri Digambarrao Pawar                   | STUDENT | Dr.B.A.M.U. Aurangabad                                                      |
| 84 | Gautam sunil mali                           | STUDENT | PDVP Mahavidyalaya, Tasgaon Dist Sangli                                     |
| 85 | Sanjayadevi Ganpatrao pawar                 | FACULTY | S.S.D.Seniir College,Latur.                                                 |
| 65 | Professor (Dr.) Jadhav Sunil                | HOOLIT  | J.B.S.P Mandals Arts and Science College Patoda Tal                         |
| 86 | Mahadevrao                                  | FACULTY | Patoda Dist Beed                                                            |
| 87 | Nishant dattatray sande                     | STUDENT | P.d.v.p.m. collage, tasgav                                                  |

| 88  | Dr.Bhuralal Surajbansi                               | Other   | Milind college of Arts, Aurangabad                                                  |
|-----|------------------------------------------------------|---------|-------------------------------------------------------------------------------------|
|     | ·                                                    |         | Sadashivrao Mandlik Mahavidyalaya Murgud Tal Kagal                                  |
| 89  | Farakate Pandurang Ranaba                            | FACULTY | Dist Kolhapur                                                                       |
| 90  | Pradnya Balu Choramale                               | STUDENT | Fergusson College Pune                                                              |
| 91  | swati haribhau kate                                  | FACULTY | people's college, nanded                                                            |
| 92  | Mr. Umesh Ganeshrao<br>Jambhore                      | FACULTY | Yashwantrao Chavan Warana Mahavidyalaya<br>Warananagar                              |
| 72  | Junionoi C                                           | THECETT | Yashwantrao Chavan Warana Mahavidyalaya                                             |
| 93  | Kiran R. Chougule                                    | STUDENT | Warananagar                                                                         |
| 94  | Ruchita Ramchandra Chougule                          | STUDENT | Yashwantrao Chavan Warana Mahavidyalaya<br>Warananagar                              |
| 95  | Shahrukh Farukh Shaikh                               | FACULTY | Janvikas College Bansarola Tq.Kaij Dist.Beed                                        |
| 96  | Rutika Manik Pawar                                   | STUDENT | स्वामी विवेकानंद शिक्षण संस्था, कोल्हापुर                                           |
| 97  | Dr. Pratibha Rangrao Biradar                         | FACULTY | Mauli Mahavidyalaya Wadala                                                          |
| 98  | Janhavi jitendra patil                               | STUDENT | PDVP clg tasgon                                                                     |
| 99  | Pratiksha Sahebrao Kamble                            | STUDENT | PDVP college,Tasgaon                                                                |
| 100 | Prof. B.N. Yaligar                                   | FACULTY | KLE's G H College Haveri                                                            |
| 101 | Dr.Satyabhama vilas jadhav                           | FACULTY | Srtmun school of social sciences                                                    |
| 101 | Dr Ganpatrao S                                       | THECETT | Standar sensor of social serences                                                   |
| 102 | Kalshetti.Head.Dept Of<br>Economics                  | EACHTY  | CD Whate's Callery Aldreller                                                        |
| 102 | Economics                                            | FACULTY | C B Khedgis College Akkalkot.  Dattajirao Kadam Arts, Science and Commerce College, |
| 103 | Akshay Ramesh Swami                                  | FACULTY | Ichalkaranji                                                                        |
| 104 | Satish Sarjerao Desai                                | FACULTY | Shikshanmaharshi Dr Bapuji Salunke College Miraj                                    |
| 105 | Dr.Sunil Ajabrao Patil                               | FACULTY | Uttamrao Patil Arts and Science College, Dahiwel Tal-<br>Sakri Dist-Dhule           |
| 106 | Dethe Meera Madhavrao                                | FACULTY | Dahiwadi College Dahiwadi                                                           |
| 100 | Dettie Wieera Wiadha Viao                            | TACCLIT | C.B.Khedgi's B.Sci.R.V.Comm.&R.J.Arts                                               |
| 107 | Mrs.J.R.Birajdar                                     | FACULTY | College, Akalkot                                                                    |
| 108 | Deepali Shankar Waghmare                             | STUDENT | Shikshanmaharshi Bapuji Salunkhe Mahavidyalaya, karad                               |
| 109 | MIHIR UMESH INAMDAR                                  | STUDENT | MODERN LAW COLLEGE, PUNE                                                            |
| 110 | Lt Amit Pundlik Redekar                              | FACULTY | Y C (KMC) COLLEGE, KOLHAPUR.                                                        |
| 111 | SANGRAM VISHNU PATIL                                 | FACULTY | The New college KOLHAPUR                                                            |
| 440 | Dr. Jamadar Shahida                                  |         | Dattajirao Kadam Arts Science and Commerce College                                  |
| 112 | Abdulrahim                                           | FACULTY | Ichalakaranji                                                                       |
| 113 | Dr.Jaishri Giridhari Gaikwad<br>Dr Madhukar Gangaram | FACULTY | Mss,Ankushrao tope college jalna                                                    |
| 114 | Dhuture                                              | FACULTY | Vitthalrao Patil college kale ta panhala Did Kolhapur                               |
| 115 | Tirupatikumar Ramesh Warule.                         | Other   | D. D. Naik uchha madhyamik Ashram school , vasantnagar. Tal-Parola, Dis-Jalgaon.    |
| 116 | Dr. Nita Rameshwar Kalaskar                          | FACULTY | Swami Ramanand Teerth Marathwada University Nanded                                  |
| 117 | Dr.Bandu Jayshing Kadam                              | FACULTY | P D V P College Tasgaon                                                             |
| 117 | Sunil Vyankatesh Samag                               | FACULTY | Sant Ramdas College Ghansawangi, Dist -Jalna                                        |
| 110 | Shaikh Sabahat Fatema Abdul                          | THOULI  |                                                                                     |
| 119 | Rahim                                                | STUDENT | Ferguson college, pune                                                              |
| 120 | Dr.pramila Bhujade                                   | FACULTY | Vasantrao naik government institute of arts and social science nagpur               |
| 121 | Pooja Ashok Kamble.                                  | FACULTY | MMKVT                                                                               |
| 122 | Asif mujawar                                         | STUDENT | Pdvp college                                                                        |
| 123 | Dr.Pramila Bhujade                                   | FACULTY | Vngiass nagpur                                                                      |
| 124 | Dr. Alka Pandurang Patil                             | FACULTY | Karmaveer Bhaurao Patil College, Islampur                                           |
| 125 | Dr.Madhumati Y. Shinde                               | FACULTY | D.K.A.S.C.college , Ichalkaranji                                                    |
| 126 | Dr.sarala Appasaheb Arabole                          | FACULTY | Dr.Ghali College Gadhinglaj                                                         |
| 127 | PRAJWAL BHAGAWAN<br>MAHAPURE                         | STUDENT | THE NEW COLLEGE KOLHAPUR                                                            |
| 127 | Sayali Arun Samudre                                  | FACULTY | Rajarshi Shahu Mahavidyalaya, Latur                                                 |
| 120 | Prof. Prasenjit Satyajit                             | TACOLII | ragarom Onana manaviayaraya, Latur                                                  |
| 129 | Chikhalikar                                          | FACULTY | Shri Ramrao Sarnaik College of Social Work, Washim                                  |

| 120 |                              | D. CHILTII |                                               |
|-----|------------------------------|------------|-----------------------------------------------|
| 130 | Anita S. Gaikwad             | FACULTY    | Smt Sushiladevi Deshmukh senior College Latur |
| 131 | Archana v kumbhar            | Other      | Abcd                                          |
| 132 | Shinde priyanka sanjay       | STUDENT    | PDVP college Tasgaon                          |
| 133 | Ankita tanaji shinde         | STUDENT    | Dr. Vasantdada Patil collage tasgaon          |
| 134 | Ankita tanaji shinde         | STUDENT    | Dr. Vasantdada Patil collage tasgaon          |
| 135 | Patil snehal sudhakar        | STUDENT    | P.d.v.p collage tasgaon                       |
| 136 | Aishwarya dhanaji patil      | STUDENT    | P.D.V.P college tasgaon                       |
| 137 | Reshma Ramesh mohite         | STUDENT    | Pdvp college Tasgaon                          |
| 138 | Yasmin                       | STUDENT    | Pdvp                                          |
| 139 | Prashant Hanmant Suryawanshi | STUDENT    | PDVP                                          |
| 140 | Reshma Ramesh Mohite         | STUDENT    | Pdvp college Tasgaon                          |
| 141 | Yasmin                       | STUDENT    | Pdvp                                          |
| 142 | Shubham                      | STUDENT    | Pdvp college tasgaon                          |
| 143 | Ankita tanaji shinde         | STUDENT    | Pdvp collage tasgaon                          |
| 144 | Shubham                      | STUDENT    | Pdvp college tasgaon                          |
| 145 | Rutuja Shekhar Kamble        | STUDENT    | P d v p college                               |
| 146 | Vinay patil                  | STUDENT    | Pdvp tasgoan                                  |
| 147 | Suraj Shinde                 | STUDENT    | Pdvp tasgaon                                  |
| 148 | Atul Appaso Madane           | STUDENT    | PDVP Collage Tasgaon                          |
| 149 | Bharat chavan                | STUDENT    | PDVP COLLEGE TASGAON                          |
| 150 | Poonam Rajkumar mali         | STUDENT    | PDVPM tasgaon                                 |
| 151 | Ujwala Shankar Kamble        | STUDENT    | Pdvp college tasgon                           |
| 152 | Yasmin harun shaikh          | STUDENT    | Pdvp college tasgaon                          |
| 153 | Mohite Ankita Balaso         | STUDENT    | Pdvp college tasgaon                          |
| 154 | Kishor subash mane           | STUDENT    | Pdvp college                                  |
| 155 | Akash malhari shinde         | STUDENT    | PDVP COLLEGE TASGAON                          |
| 156 | Gautam Sunil Mali            | STUDENT    | PDVP college                                  |
| 157 | Kirtika rajaram surve        | STUDENT    | Pdvp college tasgaon                          |
| 158 | Pratiksha hanmant Patil      | STUDENT    | Pdvp college tasgaon                          |
| 159 | VAIBHAV VINOD SHINDE         | STUDENT    | PDVP COLLEGE                                  |
| 160 | Poonam Rajkumar Mali         | STUDENT    | PDVPM Tasgaon                                 |
| 161 | Arbaj Habib nadaf            | STUDENT    | Pdvp college Tasgaon                          |
| 162 | Madane pooja chandrakant     | STUDENT    | P.d.v.p.college tasgaon                       |
| 163 | Ajay vitthal chavan          | STUDENT    | Pdvp College                                  |
| 164 | Ujwala Shankar Kamble        | STUDENT    | P D V P college tasgaon                       |
| 165 | Shinde Aakanksha Haridas     | STUDENT    | Pdvp college tasgaon                          |
| 166 | Rakesh sudhakar mane         | STUDENT    | P d v p college tasgaon                       |
| 167 | Sarika Vijay athavle         | STUDENT    | PDVP college tasgaon                          |
| 168 | Saniya firoj mulani          | STUDENT    | P. D. V. P college                            |
| 169 | Akash malhari shinde         | STUDENT    | PVDP COLLEGE TASGAON                          |
| 170 | Mohite Ankita Balaso         | STUDENT    | Pdvp college tasgaon                          |
| 171 | Kirtika rajaram surve        | STUDENT    | College                                       |
| 172 | Poonam Rajkumar Mali         | STUDENT    | PDVPM Tasgaon                                 |
| 173 | Alisha Raju Attar            | STUDENT    | Pdvp college tasgaon                          |
| 174 | Mohite Ankita Balaso         | STUDENT    | Pdvp college tasgaon                          |
| 175 | Alisha Raju Attar            | STUDENT    | Pdvp college tasgaon                          |
| 176 | Kishor sudasha mane          | STUDENT    | Pdvp college                                  |
| 177 | More Prasad shivaji          | STUDENT    | Pdvp college                                  |
| 178 | Mohite Ankita Balaso         | STUDENT    | Pdvp college tasgaon                          |
| 179 | Mohite Ankita Balaso         | STUDENT    | Pdvp college tasgaon                          |

| 180     Mane Ashiwini Lahu     STUDENT     Pdvp college tasgaon       181     Kirtika rajaram surve     STUDENT     College |                                                |
|-----------------------------------------------------------------------------------------------------------------------------|------------------------------------------------|
| 181   Kirtika rajaram surve   STUDENT   College                                                                             |                                                |
|                                                                                                                             |                                                |
| 182 Rutuja Bhimrao Patil STUDENT Pdvp CLG                                                                                   |                                                |
| 183 Omkar prakash pachange STUDENT Dr. vasant Dada mahavidyalay colleg                                                      | e tasgaon                                      |
| 184 Kirtika rajaram surve STUDENT College                                                                                   |                                                |
| 185 Kirtika rajaram surve STUDENT College                                                                                   |                                                |
| 186 Vrushali vikas Sawant STUDENT P. D. V. P. College Tasgaon                                                               |                                                |
| 187 Sumit surywanshi STUDENT Pdvp collage tasgaon                                                                           |                                                |
| 188 Saniya Jahangir mulla STUDENT P.d.v.p. college tasgon                                                                   |                                                |
| 189 Naik Bhagyashree STUDENT Pdvp college tasgaon                                                                           |                                                |
| 190 Kirtika rajaram surve STUDENT College                                                                                   |                                                |
| 191 Vikas Navnath Maske FACULTY Vivekanand college kolhapur                                                                 |                                                |
| 192 Kirtika rajaram surve STUDENT College                                                                                   |                                                |
| 193 Kirtika rajaram surve STUDENT College                                                                                   |                                                |
| 194 Kiran krishna jadhav STUDENT Pdvp tasgaon                                                                               |                                                |
| श्री स्वामी विवेकानंद शिक्षणसंस्था कोल्हा<br>195 Subodh Hindurao Jamdade STUDENT पद्मभूषण डॉ.वसंतरावदादा पाटील महावि        |                                                |
| 196 Kajal mohan nalawade STUDENT P.d.v.p.college tasgaon                                                                    |                                                |
| 197 Santosh Raghunath Koli STUDENT Shivaji University Kolhapur                                                              |                                                |
| 198 Suryavanshi Shubham Suresh STUDENT PDVP College Tasgaon                                                                 |                                                |
| 199 Saurabh Raghunath Patil STUDENT PDVP college tasgaon                                                                    |                                                |
| 200 VishalPatil STUDENT Pdvp                                                                                                |                                                |
| 201 VishalPatil STUDENT Pdvp                                                                                                |                                                |
| 202 Tushar Tanaji Jadhav STUDENT स्वामी विवेकानंद शिक्षण संस्था,कोल्हापू                                                    | <br>₹                                          |
| 203 Nishant dattatray sande STUDENT P.d.v.p. collage, tasgav                                                                | <u>,                                      </u> |
| 204 Ashapak Ramjan Mhetar STUDENT College                                                                                   |                                                |
| 205 Mustkim zakir pathan STUDENT PDVP TASGAON                                                                               |                                                |
| RUSHIKESH DHANAJI                                                                                                           |                                                |
| 206 BABAR STUDENT P.D.V.P COLLAGE TASGAON                                                                                   |                                                |
| 207 Omkar jotiba shastri STUDENT Shri Swami Vivekanand Shikshan Sar                                                         | nstha Kolhapur                                 |
| 208 Ashraf sajid momin STUDENT Pdvp                                                                                         |                                                |
| 209 Harshada Bhanudas patil STUDENT P.D.V.P. COLLEGE TASGAON                                                                |                                                |
| 210 Samiksha STUDENT p.d.v.p.college tasgaon                                                                                |                                                |
| 211 Sanket Ghodake STUDENT Swami vivekannd                                                                                  |                                                |
| 212 Megha STUDENT Pdvp college tasgaon                                                                                      |                                                |
| 213 Suraj mahadev sasane STUDENT Pdvp                                                                                       |                                                |
| 214 Suraj mahadev sasane STUDENT Pdvp                                                                                       |                                                |
| 215 Suraj mahadev sasane STUDENT Pdvp                                                                                       |                                                |
| 216 Sushma Subhash Gaikwad STUDENT Swami vevkanand shikshan savsntha                                                        | kolhapur                                       |
| 217 Aditi sachin patil STUDENT Sawai Vivekanand shikshan sawta ko                                                           | lhapur                                         |
| 218 Aditi sachin patil STUDENT Sawai Vivekanand shikshan sawta ko                                                           | lhapur                                         |
| 219 Janhavi jitendra patil STUDENT PDVP collage                                                                             |                                                |
| 220 Sonali maruti tupsoundarya STUDENT P.d.v.p                                                                              |                                                |
| 221 Keshav dipak mane STUDENT P. D. V. P. College, Tasgaon.                                                                 |                                                |
| 222 Chaitanya kulkarni STUDENT Pdvp tasgaon                                                                                 |                                                |
| 223 Shruti Santosh Rakshe STUDENT P.D.V.P college Tasgaon                                                                   |                                                |
| 224 Akhilesh Vishwasrao Shinde FACULTY Mahila Mahavidyalaya, Karad                                                          |                                                |
| 225 Kishan Kashinath ghogare FACULTY Lokmanya Tilak Mahavidyalaya, Wat                                                      | ni                                             |
| 226 Rutika Manik Pawar STUDENT स्वामी विवेकानंद शिक्षण संस्था, कोल्हापृ                                                     | र                                              |
|                                                                                                                             |                                                |
| 227 Kiran Ashok Chavan STUDENT P.D.V.P.MAHAVIDYALAYA ,TAS                                                                   | UAUN                                           |

| 229 | Girl shaijal ramchandra         | STUDENT | Pdvp college tasgaon                                           |
|-----|---------------------------------|---------|----------------------------------------------------------------|
| 230 | Waghmode Snehal Sarjerao        | STUDENT | P. D. V. P. College tasgaon                                    |
| 231 | Rutuja Sachin jamadade.         | STUDENT | P.D.V.P. College, Tasgaon.                                     |
| 232 | Pratiksha chandrashekhar jagtap | STUDENT | P.D.V.P. COLLEGE TASGAON                                       |
| 233 | Mayuri jadhav                   | STUDENT | PDVP Collage Tasgaon                                           |
| 234 | Swati Subhash Soundade          | STUDENT | Padma Bhushan dr vasantarao dada Patil College tasgaon         |
| 235 | Jinal Jeevan Shah               | STUDENT | College                                                        |
| 236 | Miss. Pooja Tukaram Kattimani   | FACULTY | DBF Dayanand college of arts and science solapur.              |
| 237 | Kavita kamble                   | Other   | Pdvp college tasgaon                                           |
| 238 | Shivani bapu Mali               | STUDENT | Pdvp college of tasgaon                                        |
| 239 | Mohddin shaikh                  | STUDENT | Pdvp college tasgaon                                           |
| 240 | Mule Chintamani gajanan         | STUDENT | College                                                        |
| 241 | Chintamani gajanan mule         | STUDENT | College                                                        |
| 242 | Chintamani Gajanan mule         | STUDENT | College                                                        |
| 243 | Omkar jotiba shastri            | STUDENT | Shri Swami Vivekanand Shikshan Sanstha Kolhapur                |
| 244 | Omkar jotiba shastri            | STUDENT | Shri Swami Vivekanand Shikshan Sanstha Kolhapur                |
| 245 | Miss . Supriya Anandrao Desai   | FACULTY | Devchand College Arjunnagar                                    |
| 246 | Dr.Sunil Ajabrao Patil          | FACULTY | Uttamrao Patil Arts and Science College, Dahiwel               |
| 247 | Dr.pramila Haridas Bhujade      | FACULTY | Vngiass nagpur                                                 |
| 248 | mulla karina javid              | STUDENT | pdvp clg                                                       |
| 249 | Pawar monika Tanaji             | STUDENT | P. D. V. P. Clg Tasgaon                                        |
| 250 | Rutuja Sachin jamadade          | STUDENT | P.D.V.P, college , Tasgaon                                     |
| 251 | Gavade Jyoti Tukaram            | STUDENT | P. D. V. P college tasgaon                                     |
| 252 | Avantika Somnath Kumbhar        | STUDENT | P.D.V.P College Tasgaon                                        |
| 253 | ANUJA AMAR CHAVAN               | STUDENT | Pdvp clg tasgaon                                               |
| 254 | MIHIR UMESH INAMDAR             | STUDENT | MODERN LAW COLLEGE, PUNE                                       |
| 255 | SUBHASH RANKHAMBE               | FACULTY | PDVP COLLEGE TASGAON                                           |
| 256 | Shital patil                    | STUDENT | Collage                                                        |
| 257 | Mulani saminabi shabbir         | STUDENT | College                                                        |
| 258 | Mamta balaso mali               | STUDENT | Pdvp college of tasgaon                                        |
| 259 | Mulani saminabi shabbir         | STUDENT | College                                                        |
| 260 | Mulani saminabi Shabbir         | STUDENT | College                                                        |
| 261 | Mulani saminabi Shabbir         | STUDENT | College                                                        |
| 262 | Mulani saminabi Shabbir         | STUDENT | College                                                        |
| 263 | Saminabi Shabbir mulani         | STUDENT | College                                                        |
| 264 | Saminabi Shabbir mulani         | STUDENT | College                                                        |
| 265 | Saminabi Shabbir mulani         | STUDENT | College                                                        |
| 266 | Sagar Sampatrao Shinde          | FACULTY | P.D.V.P.College, Tasgaon                                       |
| 267 | Sayali Jadhav                   | STUDENT | Pdvp clg                                                       |
| 268 | Sayali Jadhav                   | STUDENT | Pdvp clg                                                       |
| 269 | Sayali Jadhav                   | STUDENT | Pdvp clg PADMABHUSHAN Dr. VASANTRAODADA PATIL                  |
| 270 | Amruta Balaso patil             | STUDENT | MAHAVIDYALAYA, TASGAON                                         |
| 271 | Amruta Balaso patil             | STUDENT | PADMABHUSHAN Dr. VASANTRAODADA PATIL<br>MAHAVIDYALAYA, TASGAON |
| 272 | Amruta Balaso patil             | STUDENT | PADMABHUSHAN Dr. VASANTRAODADA PATIL<br>MAHAVIDYALAYA, TASGAON |
| 273 | Rushikesh Jamdade               | STUDENT | PDVP College Tasgaon                                           |
| 274 | Rushikesh Jamdade               | STUDENT | PDVP College Tasgaon                                           |
| 275 | Akash Anil Jamadade             | STUDENT | P.D.V.P College                                                |
| 276 | Pratik Jamdade                  | STUDENT | P.D.V.P Collage                                                |

|     |                                          |         | Padmabhushan Dr. Vasantraodada Patil                 |  |  |
|-----|------------------------------------------|---------|------------------------------------------------------|--|--|
| 277 | Rutuja Dilip Patil                       | STUDENT | Mahavidyalaya, Tasgaon.                              |  |  |
| 278 | Dr shahaji jaganntha patil               | FACULTY | PDVP College Tasgaon district Sangli                 |  |  |
| 279 | Khot Dipali Dilip                        | STUDENT | Pdvpm college tasgaon                                |  |  |
| 280 | Koli suhel sanjay                        | STUDENT | P.D.V.P College Tasgaon                              |  |  |
| 281 | Dr Kuldip Narayan Patil                  | FACULTY | P D V P College Tasgaon                              |  |  |
| 282 | Rounak Jakirhusen Tamboli                | STUDENT | P.D.V.P.clg Tasgaon                                  |  |  |
| 283 | OMKAR PRAMOD<br>AWASARE                  | STUDENT | PDVP college Tasgaon                                 |  |  |
| 284 | Prof.(Dr.) Khade Shankar<br>Kisanrao.    | FACULTY | P. D. V. P. Mahavidhyalaya, Tasgaon.                 |  |  |
| 285 | Patil Rupali Mahadev                     | STUDENT | Pdvp colleage Tasgaon                                |  |  |
| 286 | Patil Rupali Mahadev                     | STUDENT | Pdvp colleage Tasgaon                                |  |  |
| 287 | Ashwini Lahu mane                        | STUDENT | PDVP college tasgaon                                 |  |  |
| 288 | vrushali kadam                           | STUDENT | PDVP college tasgaon                                 |  |  |
| 289 | Abhijeet                                 | STUDENT | P.d.v.p college tasgaon                              |  |  |
| 290 | प्रतिक दिपक इंगवले                       | STUDENT | P.D.V.P college Tasgaon                              |  |  |
| 291 | Sneha Dipak mane                         | STUDENT | College                                              |  |  |
| 292 | OMKAR PRAMOD<br>AWASARE                  | STUDENT | PDVP college                                         |  |  |
| 293 | Komal Ramesh suryawanshi                 | STUDENT | Swami vivekand sanstha                               |  |  |
| 294 | Priya jalindar jadhav                    | STUDENT | PDVP college                                         |  |  |
| 295 | Priya jalindar jadhav                    | STUDENT | PDVP college                                         |  |  |
| 296 | Sanika sunil chavan                      | STUDENT | college                                              |  |  |
| 297 | vaibhavi suresh hingmire                 | STUDENT | pdvp collage tasgon                                  |  |  |
| 298 | Pooja Shashikant Ghodake                 | STUDENT | Pdvp college Tasgaon                                 |  |  |
| 299 | Salunkhe Prajakta Mahadev                | STUDENT | PDVP College Tasgaon                                 |  |  |
| 300 | Snehal vinod kamble                      | STUDENT | P.D.V.P.M                                            |  |  |
| 304 | Salunkhe Prajakta Mahadev                | STUDENT | PDVP College Tasgaon                                 |  |  |
| 305 | Prajakta Mahadev Salunkhe                | STUDENT | PDVP College Tasgaon                                 |  |  |
| 306 | Prajakta Mahadev Salunkhe                | STUDENT | PDVP College Tasgaon                                 |  |  |
| 307 | Prajakta Mahadev Salunkhe                | STUDENT | PDVP College Tasgaon                                 |  |  |
| 308 | Sanket Arun Gurav                        | STUDENT | Pdvp                                                 |  |  |
| 309 | Sakshi Kashinath Kumbhar                 | STUDENT | Women Leadership And Empowerment                     |  |  |
| 310 | Sakshi Kashinath Kumbhar                 | STUDENT | Women Leadership And Empowerment                     |  |  |
| 311 | Sakshi Kashinath Kumbhar<br>GURAV MILIND | STUDENT | Padmbhushan dr vasantarao dada Patil College tasgaon |  |  |
| 312 | MADHUKAR                                 | FACULTY | MIRAJ MAHAVIDYALAY,MIRAJ                             |  |  |
| 313 | Onkar patil                              | STUDENT | Pdvp colleg tasgaon                                  |  |  |
| 314 | Aniket Balaso Nalwade                    | STUDENT | Pdvpcollege tasgoan                                  |  |  |
| 315 | Swami Kanchana Sanjay                    | STUDENT | Collage                                              |  |  |
| 316 | Mulani saminabi Shabbir                  | STUDENT | College                                              |  |  |
| 317 | Kirtika rajaram surve                    | STUDENT | College                                              |  |  |
| 318 | Shubham pandhairnath mane                | STUDENT | P.D.V.P COLLEGE TASGON                               |  |  |
| 319 | Kirtika rajaram surve                    | STUDENT | College                                              |  |  |
| 320 | Kirtika rajaram surve                    | STUDENT | College                                              |  |  |
| 321 | Kirtika rajaram surve                    | STUDENT | College                                              |  |  |
| 322 | Kirtikasurve                             | STUDENT | College                                              |  |  |
| 323 | Kirtika rajaram surve                    | STUDENT | College                                              |  |  |
| 324 | Kirtika rajaram surve                    | STUDENT | College                                              |  |  |
| 325 | Kakar Vaishnavi Sambhaji                 | STUDENT | P.D.V.P College Tasgaon                              |  |  |
| 326 | shubhangi bhimrao nalavade               | STUDENT | college                                              |  |  |
| 327 | shubhangi bhimrao nalavade               | STUDENT | college                                              |  |  |

|     |                                      | T       |                                            |  |  |
|-----|--------------------------------------|---------|--------------------------------------------|--|--|
| 328 | Om uday kakade                       | STUDENT | Shri swami vivekanand shikshan santha      |  |  |
| 329 | Kirtika rajaram surve                | STUDENT | College                                    |  |  |
| 330 | Pratiksha Suresh Gavali              | STUDENT | P. D. V. P.College, Tasgaon                |  |  |
| 331 | Sneha                                | STUDENT | College                                    |  |  |
| 332 | Jadhav priya jalinder                | STUDENT | Pdvp college tasgoan                       |  |  |
| 333 | Shruti Keshav Sakate                 | STUDENT | P.D.V.P. college Tasgaon.                  |  |  |
| 334 | Madhura Nivas Gurav                  | STUDENT | P.d.v.p college tasgoan                    |  |  |
| 335 | Shruti Keshav Sakate                 | STUDENT | P.D.V.P. college Tasgaon.                  |  |  |
| 336 | Shruti Keshav Sakate                 | STUDENT | P.D.V.P. college Tasgaon.                  |  |  |
| 337 | Mohite Suyog                         | STUDENT | PDVP College Tasgaon                       |  |  |
| 338 | Dr.Jyoti keshavrao kadam             | Other   | S.p.office Nanded                          |  |  |
| 339 | Ashwini Anil Mali                    | STUDENT | P.d.v.p. college tasgaon                   |  |  |
| 340 | Shinde Vaibhavi Dilip                | STUDENT | P.d.v.p                                    |  |  |
| 341 | Shinde Vaibhavi Dilip                | STUDENT | P.d.v.p                                    |  |  |
| 342 | Kirtika rajaram surve                | STUDENT | College                                    |  |  |
| 343 | Jadhav yogita                        | STUDENT | BA 1                                       |  |  |
| 344 | Sahil                                | STUDENT | Pdvp collage tasgaon                       |  |  |
| 345 | Onkar patil                          | STUDENT | Pdvp colleg tasgaon                        |  |  |
| 346 | Ajit Kalgonda Patil                  | FACULTY | P.D.V.P.Mahavidyalaya Tasgaon. Dist-Sangli |  |  |
| 347 | Anjandhovkar Ahilyadevi<br>Madhavrao | FACULTY | Shri Shivaji law College Parbhani          |  |  |
| 348 | Suryawanshi rushikesh bharat         | STUDENT | College                                    |  |  |
| 349 | Dr. Asmita S. Tapase                 | FACULTY | D.K.A.S.C. College, Ichalkaranji           |  |  |
| 350 | Khanuja paràmjit Mahendrasing        | FACULTY | S.G.K.College, Pune                        |  |  |
| 330 | Dr .Rameshwar Kalyan                 | TACOLIT | S.G.K.Conege,i unc                         |  |  |
| 351 | Waghchaure                           | FACULTY | Tarai College Paithan                      |  |  |
| 352 | Dr. Anita Anandrao Ghare             | FACULTY | DKASC College Ichalkaranji                 |  |  |
| 353 | PRAJWAL BHAGAWAN<br>MAHAPURE         | STUDENT | THE NEW COLLEGE KOLHAPUR                   |  |  |
| 333 | PRAJWAL BHAGAWAN                     |         |                                            |  |  |
| 354 | MAHAPURE DIAGAWAN                    | STUDENT | THE NEW COLLEGE KOLHAPUR                   |  |  |
| 355 | PRAJWAL BHAGAWAN<br>MAHAPURE         | STUDENT | THE NEW COLLEGE KOLHAPUR                   |  |  |
| 356 | PRAJWAL BHAGAWAN<br>MAHAPURE         | STUDENT | THE NEW COLLEGE KOLHAPUR                   |  |  |
| 357 | Chaitanya chandrakant kumbhar        | STUDENT | P. D. V. P. College Tasgaon                |  |  |
| 358 | Amisha Vikas Patil                   | STUDENT | P.d.V. P. College Tasgaon                  |  |  |
| 359 | Pawar Ranjit Shahaji                 | STUDENT | P.D.V.P COLLEGE                            |  |  |
| 360 | Nikita rajendra madane               | STUDENT | College                                    |  |  |
| 361 | Pooja bapurao chavan                 | STUDENT | P.d.v.p.collage tasgaon                    |  |  |
| 501 | 1 coja ouparao chavan                | STODEM  | 1 .a p. conage ausgaon                     |  |  |