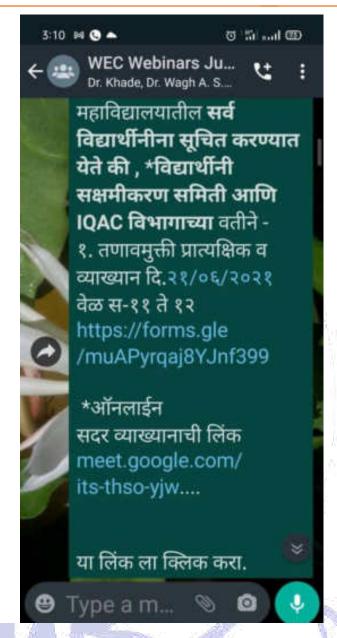

#### With Regards,

**Dr.Milind S. Hujare,**Principal

**Dr.Alka P.Inamdr,** Convenor and IQAC Director

Miss. Komal Sarjerao Madane Student Reprentative

Registrationlink: https://forms.gle/muAPyrqaj8YJnf399