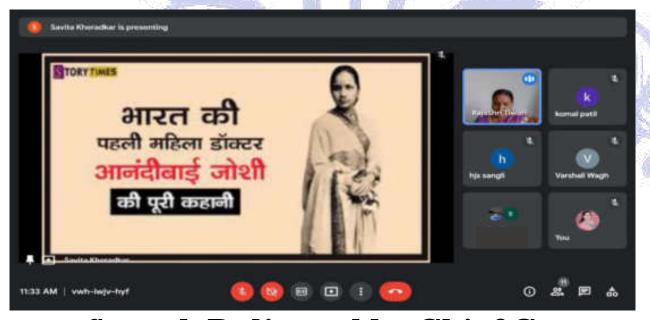

### Women Empowerment Cell and IQAC Organizes

**Speechon Indian Women Who Glorified History** 

ResourcePerson

Mrs. Rajashri Tiwari Social Worker, Solapur

With Regards,