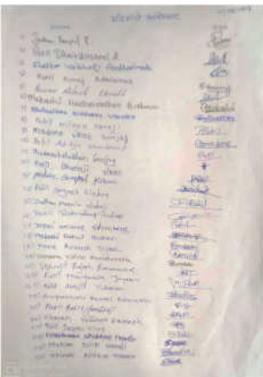

| 88  | Dr.Bhuralal Surajbansi                               | Other   | Milind college of Arts, Aurangabad                                                  |
|-----|------------------------------------------------------|---------|-------------------------------------------------------------------------------------|
|     | ·                                                    |         | Sadashivrao Mandlik Mahavidyalaya Murgud Tal Kagal                                  |
| 89  | Farakate Pandurang Ranaba                            | FACULTY | Dist Kolhapur                                                                       |
| 90  | Pradnya Balu Choramale                               | STUDENT | Fergusson College Pune                                                              |
| 91  | swati haribhau kate                                  | FACULTY | people's college, nanded                                                            |
| 92  | Mr. Umesh Ganeshrao<br>Jambhore                      | FACULTY | Yashwantrao Chavan Warana Mahavidyalaya<br>Warananagar                              |
| 72  | Junionoi C                                           | THECETT | Yashwantrao Chavan Warana Mahavidyalaya                                             |
| 93  | Kiran R. Chougule                                    | STUDENT | Warananagar                                                                         |
| 94  | Ruchita Ramchandra Chougule                          | STUDENT | Yashwantrao Chavan Warana Mahavidyalaya<br>Warananagar                              |
| 95  | Shahrukh Farukh Shaikh                               | FACULTY | Janvikas College Bansarola Tq.Kaij Dist.Beed                                        |
| 96  | Rutika Manik Pawar                                   | STUDENT | स्वामी विवेकानंद शिक्षण संस्था, कोल्हापुर                                           |
| 97  | Dr. Pratibha Rangrao Biradar                         | FACULTY | Mauli Mahavidyalaya Wadala                                                          |
| 98  | Janhavi jitendra patil                               | STUDENT | PDVP clg tasgon                                                                     |
| 99  | Pratiksha Sahebrao Kamble                            | STUDENT | PDVP college,Tasgaon                                                                |
| 100 | Prof. B.N. Yaligar                                   | FACULTY | KLE's G H College Haveri                                                            |
| 101 | Dr.Satyabhama vilas jadhav                           | FACULTY | Srtmun school of social sciences                                                    |
| 101 | Dr Ganpatrao S                                       | THECETT | Standar sensor of social serences                                                   |
| 102 | Kalshetti.Head.Dept Of<br>Economics                  | EACHTY  | CD Whate's Callery Aldreller                                                        |
| 102 | Economics                                            | FACULTY | C B Khedgis College Akkalkot.  Dattajirao Kadam Arts, Science and Commerce College, |
| 103 | Akshay Ramesh Swami                                  | FACULTY | Ichalkaranji                                                                        |
| 104 | Satish Sarjerao Desai                                | FACULTY | Shikshanmaharshi Dr Bapuji Salunke College Miraj                                    |
| 105 | Dr.Sunil Ajabrao Patil                               | FACULTY | Uttamrao Patil Arts and Science College, Dahiwel Tal-<br>Sakri Dist-Dhule           |
| 106 | Dethe Meera Madhavrao                                | FACULTY | Dahiwadi College Dahiwadi                                                           |
| 100 | Dettie Wieera Wiadha Viao                            | TACCLIT | C.B.Khedgi's B.Sci.R.V.Comm.&R.J.Arts                                               |
| 107 | Mrs.J.R.Birajdar                                     | FACULTY | College, Akalkot                                                                    |
| 108 | Deepali Shankar Waghmare                             | STUDENT | Shikshanmaharshi Bapuji Salunkhe Mahavidyalaya, karad                               |
| 109 | MIHIR UMESH INAMDAR                                  | STUDENT | MODERN LAW COLLEGE, PUNE                                                            |
| 110 | Lt Amit Pundlik Redekar                              | FACULTY | Y C (KMC) COLLEGE, KOLHAPUR.                                                        |
| 111 | SANGRAM VISHNU PATIL                                 | FACULTY | The New college KOLHAPUR                                                            |
| 440 | Dr. Jamadar Shahida                                  |         | Dattajirao Kadam Arts Science and Commerce College                                  |
| 112 | Abdulrahim                                           | FACULTY | Ichalakaranji                                                                       |
| 113 | Dr.Jaishri Giridhari Gaikwad<br>Dr Madhukar Gangaram | FACULTY | Mss,Ankushrao tope college jalna                                                    |
| 114 | Dhuture                                              | FACULTY | Vitthalrao Patil college kale ta panhala Did Kolhapur                               |
| 115 | Tirupatikumar Ramesh Warule.                         | Other   | D. D. Naik uchha madhyamik Ashram school , vasantnagar. Tal-Parola, Dis-Jalgaon.    |
| 116 | Dr. Nita Rameshwar Kalaskar                          | FACULTY | Swami Ramanand Teerth Marathwada University Nanded                                  |
| 117 | Dr.Bandu Jayshing Kadam                              | FACULTY | P D V P College Tasgaon                                                             |
| 117 | Sunil Vyankatesh Samag                               | FACULTY | Sant Ramdas College Ghansawangi, Dist -Jalna                                        |
| 110 | Shaikh Sabahat Fatema Abdul                          | THOULI  |                                                                                     |
| 119 | Rahim                                                | STUDENT | Ferguson college, pune                                                              |
| 120 | Dr.pramila Bhujade                                   | FACULTY | Vasantrao naik government institute of arts and social science nagpur               |
| 121 | Pooja Ashok Kamble.                                  | FACULTY | MMKVT                                                                               |
| 122 | Asif mujawar                                         | STUDENT | Pdvp college                                                                        |
| 123 | Dr.Pramila Bhujade                                   | FACULTY | Vngiass nagpur                                                                      |
| 124 | Dr. Alka Pandurang Patil                             | FACULTY | Karmaveer Bhaurao Patil College, Islampur                                           |
| 125 | Dr.Madhumati Y. Shinde                               | FACULTY | D.K.A.S.C.college , Ichalkaranji                                                    |
| 126 | Dr.sarala Appasaheb Arabole                          | FACULTY | Dr.Ghali College Gadhinglaj                                                         |
| 127 | PRAJWAL BHAGAWAN<br>MAHAPURE                         | STUDENT | THE NEW COLLEGE KOLHAPUR                                                            |
| 127 | Sayali Arun Samudre                                  | FACULTY | Rajarshi Shahu Mahavidyalaya, Latur                                                 |
| 120 | Prof. Prasenjit Satyajit                             | TACOLII | ragarom Onana manaviayaraya, Latur                                                  |
| 129 | Chikhalikar                                          | FACULTY | Shri Ramrao Sarnaik College of Social Work, Washim                                  |