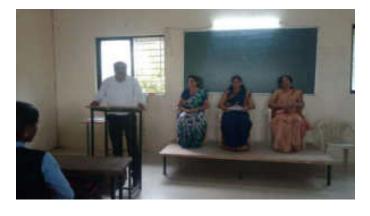

On behalf of entire team of organiser and Principal of Dr M. S. Hujare Sir, Prof Dr Suresh S. Patil extend a very hearty vote of thanks to speaker Prof. Dr Milind Sardesai and participants.

Vote of thanks by Dr. Megha Patil