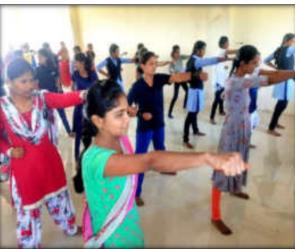

### Expert Talk and Demonstration on

**Stress Management** 

## Women Empowerment Cell and IQAC Organizes

Expert Talk and demonstration Stress Management

Resource Person Mrs. Rajashri Tiwari

Social Worker, Solapur

## Speech Delivered by Chief Guest Mrs. Rajshri Tiwari Mam

She has explained...

"Stress is the emotional and physical strain caused by our response to pressure from the outside world."