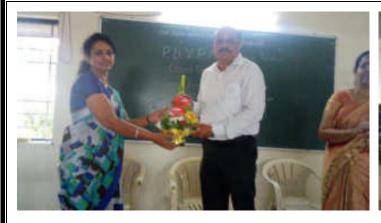

The first step in winning your audience's attention with your webinar is delivering a strong, confident introduction. Such introductory speech was given by Principal of our college Dr. Milind S. Hujare Sir.

## Inaugural speech by Principal Dr M. S. Hujare Sir

Guest speakers and presenters on webinars are an invaluable resource.

Not only they can help to create some amazing content, speakers can live up a webinar and drive real engagement with the audience.

Principal Dr. Hujare Sir has explained a brief outline of aims, objectives, environment, infrastructure facilities, faculty and campus of our college, Importance of Women education and status of women due to educational background.