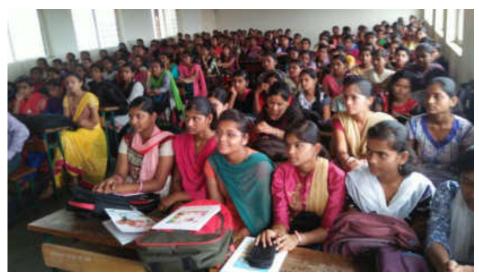

# Report on State Level Webinar On the Occasion of Savitribai Phule Jayanti Amhi Savitrichya Leki

# WOMEN EMPOWERMENT CELL AND IQAC

04th January 2021

## **Brochure of Webinar**

Title of the Webinar:
Amhi Savitrichya Leki

(On the occasion of Savitribai Phule Jayanti -3rd January)

Organizer: Women Empowerment Cell and Internal Quality Assurance cell (IQAC) PDVP College, Tasgaon

Platform ZOOM Time: 11.30am to 01.30 pm

- Total Number of Participants: 113
- Total Number of Faculty Participants: 16
- Total Number of Student Participants: 97
- Total Number of Female Participants: 92
- Total Number of Male Participants: 21