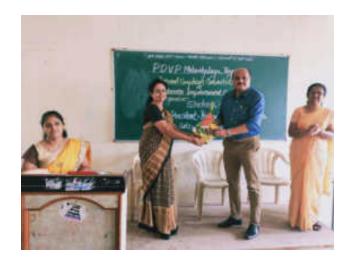

The first step in winning your audience's attention with your webinar is delivering a strong, confident introduction. Such introductory speech was given by Principal of our college Dr. Milind S. Hujare Sir.

## Inaugural speech by Principal Dr M. S. Hujare Sir

Guest speakers and presenters on webinars are an invaluable resource.

Not only they can help to create some amazing content, speakers can live up a webinar and drive real engagement with the audience.

Principal Dr. Hujare Sir has explained a brief outline of aims, objectives, environment, infrastructure facilities, faculty and campus of our college, Importance of Women education and status of women due to educational background.