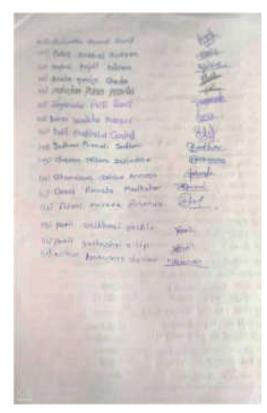

| 42 | Dr .Sushma Arjun Jadhav Chame Harishchandra | FACULTY | Devchand College, Arjunnagar                                                |
|----|---------------------------------------------|---------|-----------------------------------------------------------------------------|
| 43 | Vankatrao                                   | FACULTY | Vivekanand College. Kolhapur                                                |
| 44 | Dr. Raj Punnu Chavan                        | FACULTY | Sadguru Gadage Maharaj College, Karad. Autonomous                           |
| 45 | PATIL SADASHIV NANA                         | FACULTY | Y.C.College Halakarni Tal. Chandgad                                         |
| 46 | Dr. Shrinivas Narhari Pilgulwar             | FACULTY | Lokmanya Mahavidyalaya Warora Dist. Chandrapur                              |
| 47 | Dr. Shrinivas Narhari Pilgulwar             | FACULTY | Lokmanya Mahavidyalaya Warora Dist. Chandrapur                              |
| 48 | Prakash Dattu Jagatap                       | FACULTY | Sardar Babasaheb Mane Mahavidyalaya, Rahimatpur                             |
| 49 | Sangita yashwant patil                      | FACULTY | Arts and commerce College Kadepur                                           |
| 50 | Pratik                                      | STUDENT | PDVP Mahavidyalaya, Tasgaon Dist Sangli                                     |
| 51 | Ugile Madhav Uttamrao                       | FACULTY | Ramkrishna Paramhansa Mahavidyalaya Osmanabad                               |
| 52 | Abhijit Abaso Patil                         | FACULTY | Shivaji University Kolhapur                                                 |
| 53 | Dr. Arjun Pandurang Jadhav                  | FACULTY | D. K. A. S. C. College, Ichalkarnji, Kolhapur.                              |
| 54 |                                             | FACULTY |                                                                             |
|    | Dr.Sanjay Dnyan iba Sawant                  |         | Shivraj College,Gadhinglaj Dist.Kolhapur                                    |
| 55 | Dr. Vasant Krishna More                     | FACULTY | Mohanrao Patangrao Patil Mahavidyalaya, Borgaon                             |
| 56 | Dr. Ramesh Dhondiram Rathod                 | FACULTY | Vaidyanath College, Parli Vaijnath                                          |
| 57 | Dr.Jyoti Gagangras                          | FACULTY | Modern College ,Ganeshkhind Pune PADMABHUSHAN DR. VASANTRAODADA PATIL       |
| 58 | Pranil Baburao Chavan                       | STUDENT | MAHAVIDYALAYA, TASGAON                                                      |
| 59 | Sumit Sanjay Chandanshive                   | STUDENT | YCSRD Shivaji University Kolhapur                                           |
| 60 | Surekha D. Awate                            | STUDENT | Pratibha College of education Chichwad pune                                 |
|    |                                             |         | PADMABHUSHAN Dr. VASANTRAODADA PATIL                                        |
| 61 | Aditya Rajendra Mali                        | STUDENT | MAHAVIDYALAYA, TASGAON                                                      |
| 62 | Dake D. K.                                  | FACULTY | Gopal Krishna Gokhale College Kolhapur PADMABHUSHAN Dr. VASANTRAODADA PATIL |
| 63 | Aditya Rajendra Mali                        | STUDENT | MAHAVIDYALAYA, TASGAON                                                      |
| 64 | Dattatray Shamrao Mohite                    | FACULTY | S M M College Panchgani                                                     |
| 65 | Dr.Lalchand Kisan Ramteke                   | FACULTY | Ashok Moharkar College Adyal Dist-Bhandara                                  |
|    |                                             |         | Padmabhushan Dr. Vasantraodada Patil Mahavidyalaya,                         |
| 66 | Prakash Ranganath Khade                     | FACULTY | Tasgaon.                                                                    |
| 67 | Pratik keshav waghmode                      | STUDENT | स्वामी विवेकानंद शिक्षण संस्था कोल्हापूर                                    |
| 68 | Dr. Shubhada Suresh Londhe                  | FACULTY | Mahatma Phule Mahavidyalaya Pimpri Pune                                     |
| 69 | Rajendra Ramhari Tekade                     | Other   | Z.P.Primary School, Alagondi                                                |
| 70 | Dattatray Shamrao Mohite                    | FACULTY | S M M College Panchgani                                                     |
| 71 | Dr. Shubhada Suresh Londhe                  | FACULTY | Mahatma Phule Mahavidyalaya Pimpri Pune  Dr. Babasaheb Ambedkar Marathwada  |
| 72 | Bhimrao Dattu Mote                          | STUDENT | University, Aurangabad                                                      |
| 73 | Rajput Vilas Bharatsingh                    | FACULTY | Government college of arts and science Aurangabad                           |
| 74 | Dr Bhise Ramchandra Munjaji                 | FACULTY | DBASC College Bhokar                                                        |
| 75 | Dr Dnyanoba Dasharath Phad                  | FACULTY | Late L D M M Parli Vaijnath Dist Beed                                       |
| 76 | Kaushal ravindra vajarinkar                 | STUDENT | PDVP Mahavidyalaya, Tasgaon Dist Sangli                                     |
| 77 | Ashwini babanrao Vyawahare                  | Other   | X student sarswati samajkary college, Washim.                               |
| 77 | RAVIRAJ LAXMAN                              |         |                                                                             |
| 78 | SONAWANE                                    | FACULTY | Shankarrao Mohite Mahavidyalaya ,Akluj .                                    |
| 79 | Nishant                                     | STUDENT | P.d.v.p. collage, tasgav                                                    |
| 80 | Dalit Subhashrao Kamble                     | STUDENT | S R T M U Nanded                                                            |
| 81 | Dr. Buktare Deepak Mohanrao                 | FACULTY | Jalna College of Social Work, Jalna.                                        |
| 82 | Savita Bhagawanrao Chavhan                  | FACULTY | Matoshri Anjanabai Mundafale College of Social Work,<br>Narkhed Dist Nagpur |
| 83 | Jayshri Digambarrao Pawar                   | STUDENT | Dr.B.A.M.U. Aurangabad                                                      |
| 84 | Gautam sunil mali                           | STUDENT | PDVP Mahavidyalaya, Tasgaon Dist Sangli                                     |
| 85 | Sanjayadevi Ganpatrao pawar                 | FACULTY | S.S.D.Seniir College,Latur.                                                 |
| 65 | Professor (Dr.) Jadhav Sunil                | HOOLIT  | J.B.S.P Mandals Arts and Science College Patoda Tal                         |
| 86 | Mahadevrao                                  | FACULTY | Patoda Dist Beed                                                            |
| 87 | Nishant dattatray sande                     | STUDENT | P.d.v.p.m. collage, tasgav                                                  |