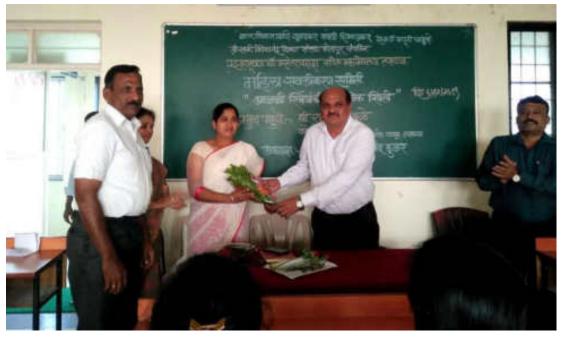

The first step in winning your audience's attention with your webinar is delivering a strong, confident introduction. Such introductory speech was given by Principal of our college Dr. Milind S. Hujare Sir.

## Inaugural speech by Principal Dr M. S. Hujare Sir

Guest speakers and presenters on webinars are an invaluable resource.

Not only they can help to create some amazing content, speakers can live up a webinar and drive real engagement with the audience.

Principal Dr. Hujare Sir has explained a brief outline of aims, objectives, environment, infrastructure facilities, faculty and campus of our college, Importance of Women education and status of women due to educational background.