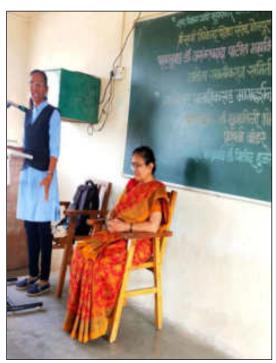

The first step in winning your audience's attention with your webinar is delivering a strong, confident introduction. Such introductory speech was given by Principal of our college Dr. Milind S. Hujare Sir.

#### Inaugural speech by Principal Dr M. S. Hujare Sir

Guest speakers and presenters on webinars are an invaluable resource.

Not only they can help to create some amazing content, speakers can live up a webinar and drive real engagement with the audience.

Principal Dr. Hujare Sir has explained a brief outline of aims, objectives, environment, infrastructure facilities, faculty and campus of our college, Importance of Women education and status of women due to educational background.