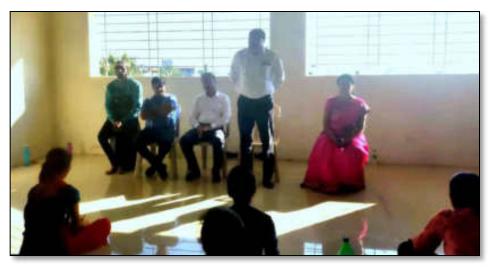

### Expert Talk and Demonstration on

**Stress Management** 

## Women Empowerment Cell and IQAC Organizes

Expert Talk and demonstration Stress Management

Resource Person Mrs. Rajashri Tiwari

Social Worker, Solapur

#### Vote of thanks by Miss. Savita Kheradkar Mam

On behalf of entire team of organiser and Principal, Dr M. S. Hujare Sir, Miss Savita Kheradkar Mam extended a very hearty vote of thanks to speaker Mrs. Rajashree Tiwari Mam and participants.