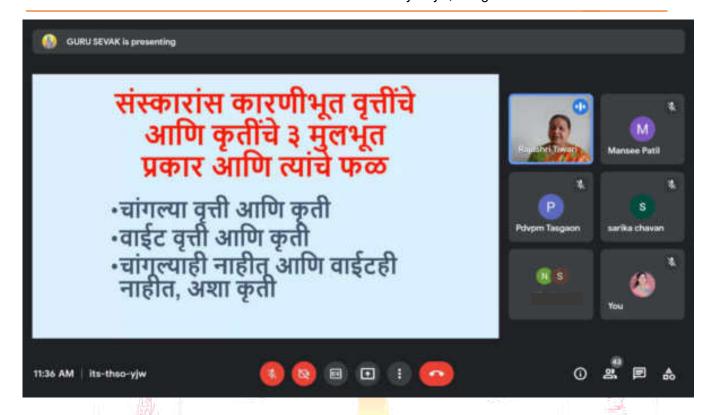

### Expert Talk and Demonstration on

**Stress Management** 

# WOMEN EMPOWERMENT CELL AND IQAC

21st June 2021

"Dissemination of Education through Knowledge, Science and Culture"
- ShikshanmaharshDr. Bapuji Salunkhe.

Shri Swami Vivekanand Shikshan Sanstha Kolhapur's

## Women Empowerment Cell and IQAC Organizes

Expert Talk and demonstration Stress Management

Resource Person Mrs. Rajashri Tiwari

Social Worker, Solapur

## Speech Delivered by Chief Guest Mrs. Rajshri Tiwari Mam

She has explained...

"Stress is the emotional and physical strain caused by our response to pressure from the outside world."