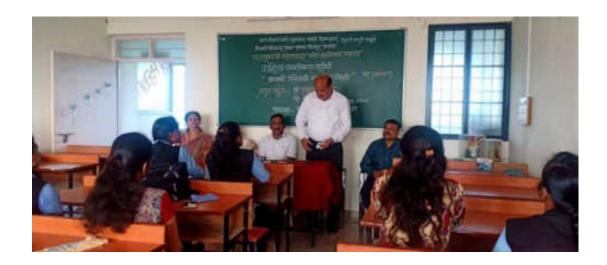

# Report on State Level Webinar On the Occasion of Savitribai Phule Jayanti Amhi Savitrichya Leki

The first step in winning your audience's attention with your webinar is delivering a strong, confident introduction. Such introductory speech was given by Principal of our college Dr. Milind S. Hujare Sir.

## Inaugural speech by Principal Dr M. S. Hujare Sir

Guest speakers and presenters on webinars are an invaluable resource.

Not only they can help to create some amazing content, speakers can live up a webinar and drive real engagement with the audience.

On behalf of entire team of organiser and Principal of Dr M. S. Hujare Sir, Prof Dr Suresh S. Patil extend a very hearty vote of thanks to speaker Prof. Dr Milind Sardesai and participants.

Vote of thanks by Dr. Megha Patil