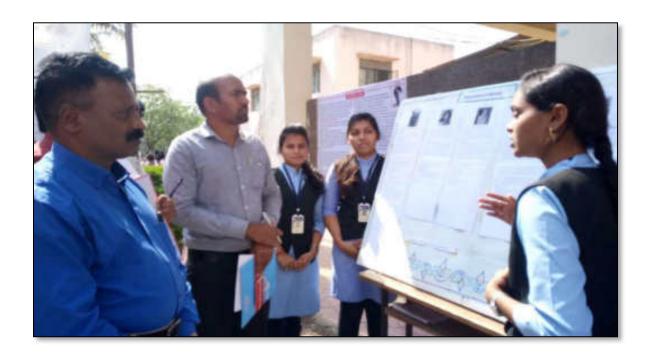

hikshan Sanstha, Kolhapur. The grace presence was of Dr. G. N. Mulik. Principal Dr. Milind Hujare welcomed both the Guests.





This activity kept the student engaged and it was organized to explore and encourage creativity in students and offer them a platform to showcase their skills. It inspired them to think and to work creatively in order to promote scientific as well as artistic excellence. The creativity and innovative ideas to resolve the particular issue were artistically presented through and captured in posters.

The posters were assessed on the basis of rubrics such as relevance to theme, design, Implementation to solution, Creativity and oral presentation. Winners and participants were awarded with bouquet and certificates in the prize distribution programme of the College.



#### GLIMPSES OF THE EVENT.....













Dr. Alka Inamdr
Convener
Women Empowerment Cell



"झान, विझान आणि सुसंस्कार बासाठी शिक्षणप्रसार" शिक्षणन्यस्पी औ. वापूजी सार्कुखे श्री स्वामी विवेकानंद शिक्षण संस्था, कोल्हापूर,



### पद्मभूषण डॉ.वसंतरावदादा पाटील महाविद्यालय, तासगाव. जि.सांगली.

Ref. No. -

Date: 0 /92 /2019

#### नोटीस

विश्वागातील सर्व विभागप्रमुखांना सुचित करणेत येते की, आपल्या विषयातील महिला शास्त्रज्ञ/संशोधक यांचे विषयी माहिती (फोटो व सविस्तर माहिती) पोस्टर प्रदर्शन दिनांकः १२ ते १९ जाने.२०२० या कालावधीत आयोजित करणेचे योजिले आहे. तरी आपल्या विभागातून कमीत-कमी ५ महिला शास्त्रज्ञ/ संशोधक माहिती संकलीत करून पोस्टर तयार करावे.(पोस्टर साईज १ मी.× १ मी.)

डॉ.अलका इनामदार महिला सबलीकरण समिती (डॉ. मिलिंद एस. हुजरे)

पर्यापूरण की, यसंखरावदादा पाटील 'महाविद्यालय, सासगांव (कि. सा