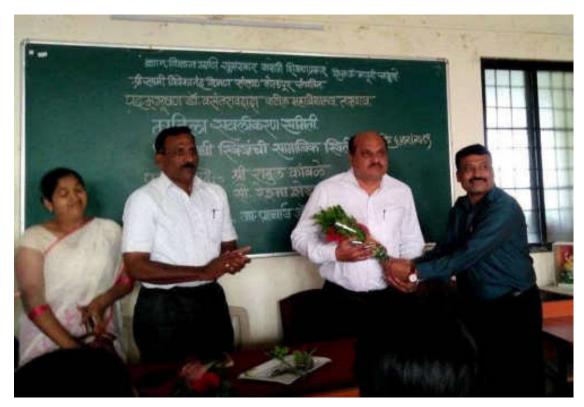

## Speech Delivered by Chief Guest Smt. Revati Hatkanangalekar Mam

Most of us know Savitribai Phule as India's first female teacher, who helped her husband Jyotirao Phule establish the first school for girls. But here's the tale of the atrocities and abuses she had to face when she started to work.

Smt. Hatkanangalekar Mam has discussed the entire life of Savitribai Phule.

- → Her early life...
- → Her Education.
- → Her Career to improve the status of women in the society.
- → Difference between those days of women and now the status of women in society.
- → Expectations of Savitribai regarding the status of women in society.