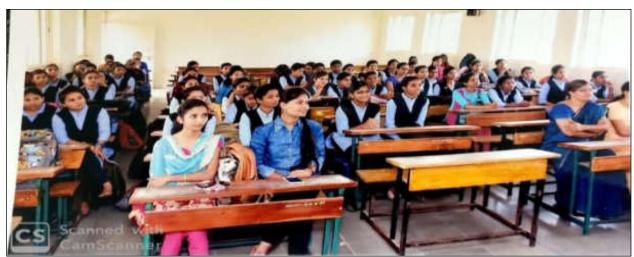

## Feedback from participants: -

**Feedback session** helps the faculty or student to express their ideas, thoughts and feelings. These **sessions** help in identifying ways to resolve problems and identify ways to improve the performance of the work force. It enhances team spirit, cohesion, develops motivation and inspiration among the work force.