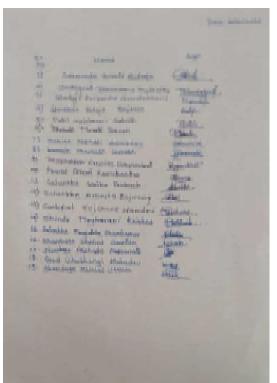

#### LIST OF PARTICIPANTS

| Sr.No | NAME                                              | DESIGNATION        | INSTITUTION/COLLEGE                                                                           |
|-------|---------------------------------------------------|--------------------|-----------------------------------------------------------------------------------------------|
| 1     | Dr.Vinodkumar Dhondiram<br>Kumbhar                | FACULTY            | Padmabhushan Dr. Vasantraodada Patil Mahavidyalaya,<br>Tasgaon                                |
| 2     | Dr. Haji Nadaf                                    | FACULTY            | PDVP College Tasgaon                                                                          |
| 3     | Dr.Arjun Shivaji Wagh                             | FACULTY            | PDVP Mahavidyalaya Tasgaon Dist.Sangli                                                        |
|       | Dr. SONAWALE AMOL                                 | T. C. I. T.        |                                                                                               |
| 4     | GOWARDHAN                                         | FACULTY            | PDVP MAHAVIDYALAYA TASGAON                                                                    |
| 6     | Dr. Dattaji Hullappa Mhetre Sainath Ramji Ghogare | FACULTY<br>FACULTY | Rajiv Gandhi Mahavidyakya Mudkhed Padmabhushan Dr. Vasantraodada Patil Mahavidyalaya, Tasgaon |
| 7     | Ganga Shivaji Gore                                | FACULTY            | Dapoli urban bank senior science college,Dapoli.                                              |
| 8     | Rutuja Utale                                      | STUDENT            | PDVP COLLEGE TASGAON                                                                          |
| 9     | Shreya Sarjerao Patil                             | STUDENT            | PDVP College Tasgaon                                                                          |
|       | •                                                 |                    | Padmabhushan Dr. Vasantraodada Patil Mahavidyalay                                             |
| 10    | Bhagyshree Patil                                  | STUDENT            | Tasgaon, Maharashtra                                                                          |
| 11    | Desai Anjali Dinkar.                              | STUDENT            | P.D.V.P.College ,Tasgaon.                                                                     |
| 12    | Anjali krishnadev Chavan                          | STUDENT            | Dr. Vasantdada patil collage tasgaon. SHREE SWAMI VIVEKANANDA SHIKSHAN                        |
|       |                                                   |                    | SANSTHAN KOLHAPUR. / P.D.V.P. COLLAGE                                                         |
| 13    | PATIL TEJAS MANOHAR                               | STUDENT            | TASGAON.                                                                                      |
| 14    | Nilesh. Arvend. Sawant                            | STUDENT            | Pdvp                                                                                          |
| 15    | Nilesh arvend. Sawant                             | STUDENT            | PDVP Mahavidyalaya, Tasgaon Dist Sangli                                                       |
| 16    | Rushikesh Namdev More                             | STUDENT            | PDVP Mahavidyalaya, Tasgaon Dist Sangli                                                       |
| 17    | Rushikesh Namdev More                             | STUDENT            | PDVP Mahavidyalaya, Tasgaon Dist Sangli                                                       |
| 18    | Mr.Sunil Soma Gavit                               | FACULTY            | PDVP Mahavidyalaya, Tasgaon Dist Sangli                                                       |
| 19    | Mohit Birbal Wavare                               | STUDENT            | PDVP Mahavidyalaya, Tasgaon Dist Sangli                                                       |
| 20    | Dr. Pratiksha Suresh Bhandare                     | FACULTY            | PDVP Mahavidyalaya, Tasgaon Dist Sangli                                                       |
| 21    | PATIL PUNAM PRATAP                                | FACULTY            | PDVP Mahavidyalaya, Tasgaon Dist Sangli                                                       |
| 22    | Yasmin harun shaikh                               | STUDENT            | PDVP Mahavidyalaya, Tasgaon Dist Sangli                                                       |
| 23    | Ritesh Eknath More                                | STUDENT            | PDVP Mahavidyalaya, Tasgaon Dist Sangli                                                       |
| 24    | Mane Satyam Dadaso                                | STUDENT            | PDVP Mahavidyalaya, Tasgaon Dist Sangli                                                       |
| 25    | Dr. Alka Inamdr                                   | FACULTY            | PDVP Mahavidyalaya, Tasgaon Dist Sangli                                                       |
| 26    | Miss Arunarani Gopal Salunkhe                     | FACULTY            | PDVP Mahavidyalaya, Tasgaon Dist Sangli                                                       |
| 27    | Miss Arunarani Gopal Salunkhe                     | FACULTY            | PDVP Mahavidyalaya, Tasgaon Dist Sangli                                                       |
| 28    | Sakhare Dattatray Yashwant                        | FACULTY            | PDVP Mahavidyalaya, Tasgaon Dist Sangli                                                       |
| 29    | KISHOR SAMBHAJI<br>GAIKWAD                        | Other              | PDVP Mahavidyalaya, Tasgaon Dist Sangli                                                       |
| 30    | Kaushal vajarinkar                                | STUDENT            | PDVP Mahavidyalaya, Tasgaon Dist Sangli                                                       |
| 31    | Indrajeet Revansiddh Tingare                      | STUDENT            | PDVP Mahavidyalaya, Tasgaon Dist Sangli                                                       |
| 32    | Dr Dattatray Balaso Thorbole                      | FACULTY            | PDVP Mahavidyalaya, Tasgaon Dist Sangli                                                       |
| 33    | Malkar Trupti Ravindra                            | STUDENT            | PDVP Mahavidyalaya, Tasgaon Dist Sangli                                                       |
| 34    | Malkar Trupti Ravindra                            | STUDENT            | PDVP Mahavidyalaya, Tasgaon Dist Sangli                                                       |
| 35    | Dr Nanasaheb Balasaheb Patil                      | FACULTY            | Madhav rao Patil college Palam dist parbhani                                                  |
| 36    | Yogita Ravindra Jadhav                            | STUDENT            | PDVP Mahavidyalaya, Tasgaon Dist Sangli                                                       |
| 37    | Mohite Rushikesh Pandurang.                       | STUDENT            | PDVP Mahavidyalaya, Tasgaon Dist Sangli                                                       |
| 38    | Laxmi shankar bole                                | STUDENT            | PDVP Mahavidyalaya, Tasgaon Dist Sangli                                                       |
| 39    | Laxmi shankar bole                                | STUDENT            | PDVP Mahavidyalaya, Tasgaon Dist Sangli                                                       |
| 40    | Dr. Dayavati Padalkar                             | FACULTY            | B.V.'s, M.B.S.K. Kanya Mahavidyalaya, Kadegaon,<br>Dist.Sangli                                |
| 41    | Sanjay Hindurao Sande alias<br>Shinde             | FACULTY            | Sardar Babasaheb Mane Mahavidyalaya Rahimatpur Ta<br>Koregaon Dist Satara                     |