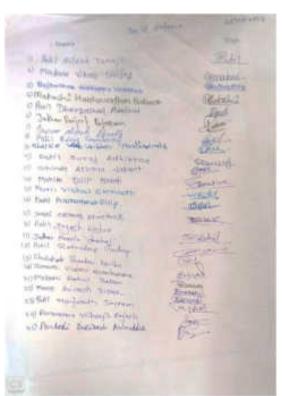

| 42 | Dr .Sushma Arjun Jadhav Chame Harishchandra | FACULTY | Devchand College, Arjunnagar                                                |
|----|---------------------------------------------|---------|-----------------------------------------------------------------------------|
| 43 | Vankatrao                                   | FACULTY | Vivekanand College. Kolhapur                                                |
| 44 | Dr. Raj Punnu Chavan                        | FACULTY | Sadguru Gadage Maharaj College, Karad. Autonomous                           |
| 45 | PATIL SADASHIV NANA                         | FACULTY | Y.C.College Halakarni Tal. Chandgad                                         |
| 46 | Dr. Shrinivas Narhari Pilgulwar             | FACULTY | Lokmanya Mahavidyalaya Warora Dist. Chandrapur                              |
| 47 | Dr. Shrinivas Narhari Pilgulwar             | FACULTY | Lokmanya Mahavidyalaya Warora Dist. Chandrapur                              |
| 48 | Prakash Dattu Jagatap                       | FACULTY | Sardar Babasaheb Mane Mahavidyalaya, Rahimatpur                             |
| 49 | Sangita yashwant patil                      | FACULTY | Arts and commerce College Kadepur                                           |
| 50 | Pratik                                      | STUDENT | PDVP Mahavidyalaya, Tasgaon Dist Sangli                                     |
| 51 | Ugile Madhav Uttamrao                       | FACULTY | Ramkrishna Paramhansa Mahavidyalaya Osmanabad                               |
| 52 | Abhijit Abaso Patil                         | FACULTY | Shivaji University Kolhapur                                                 |
| 53 | Dr. Arjun Pandurang Jadhav                  | FACULTY | D. K. A. S. C. College, Ichalkarnji, Kolhapur.                              |
| 54 |                                             | FACULTY |                                                                             |
|    | Dr.Sanjay Dnyan iba Sawant                  |         | Shivraj College,Gadhinglaj Dist.Kolhapur                                    |
| 55 | Dr. Vasant Krishna More                     | FACULTY | Mohanrao Patangrao Patil Mahavidyalaya, Borgaon                             |
| 56 | Dr. Ramesh Dhondiram Rathod                 | FACULTY | Vaidyanath College, Parli Vaijnath                                          |
| 57 | Dr.Jyoti Gagangras                          | FACULTY | Modern College ,Ganeshkhind Pune PADMABHUSHAN DR. VASANTRAODADA PATIL       |
| 58 | Pranil Baburao Chavan                       | STUDENT | MAHAVIDYALAYA, TASGAON                                                      |
| 59 | Sumit Sanjay Chandanshive                   | STUDENT | YCSRD Shivaji University Kolhapur                                           |
| 60 | Surekha D. Awate                            | STUDENT | Pratibha College of education Chichwad pune                                 |
|    |                                             |         | PADMABHUSHAN Dr. VASANTRAODADA PATIL                                        |
| 61 | Aditya Rajendra Mali                        | STUDENT | MAHAVIDYALAYA, TASGAON                                                      |
| 62 | Dake D. K.                                  | FACULTY | Gopal Krishna Gokhale College Kolhapur PADMABHUSHAN Dr. VASANTRAODADA PATIL |
| 63 | Aditya Rajendra Mali                        | STUDENT | MAHAVIDYALAYA, TASGAON                                                      |
| 64 | Dattatray Shamrao Mohite                    | FACULTY | S M M College Panchgani                                                     |
| 65 | Dr.Lalchand Kisan Ramteke                   | FACULTY | Ashok Moharkar College Adyal Dist-Bhandara                                  |
|    |                                             |         | Padmabhushan Dr. Vasantraodada Patil Mahavidyalaya,                         |
| 66 | Prakash Ranganath Khade                     | FACULTY | Tasgaon.                                                                    |
| 67 | Pratik keshav waghmode                      | STUDENT | स्वामी विवेकानंद शिक्षण संस्था कोल्हापूर                                    |
| 68 | Dr. Shubhada Suresh Londhe                  | FACULTY | Mahatma Phule Mahavidyalaya Pimpri Pune                                     |
| 69 | Rajendra Ramhari Tekade                     | Other   | Z.P.Primary School, Alagondi                                                |
| 70 | Dattatray Shamrao Mohite                    | FACULTY | S M M College Panchgani                                                     |
| 71 | Dr. Shubhada Suresh Londhe                  | FACULTY | Mahatma Phule Mahavidyalaya Pimpri Pune  Dr. Babasaheb Ambedkar Marathwada  |
| 72 | Bhimrao Dattu Mote                          | STUDENT | University, Aurangabad                                                      |
| 73 | Rajput Vilas Bharatsingh                    | FACULTY | Government college of arts and science Aurangabad                           |
| 74 | Dr Bhise Ramchandra Munjaji                 | FACULTY | DBASC College Bhokar                                                        |
| 75 | Dr Dnyanoba Dasharath Phad                  | FACULTY | Late L D M M Parli Vaijnath Dist Beed                                       |
| 76 | Kaushal ravindra vajarinkar                 | STUDENT | PDVP Mahavidyalaya, Tasgaon Dist Sangli                                     |
| 77 | Ashwini babanrao Vyawahare                  | Other   | X student sarswati samajkary college, Washim.                               |
| 77 | RAVIRAJ LAXMAN                              |         |                                                                             |
| 78 | SONAWANE                                    | FACULTY | Shankarrao Mohite Mahavidyalaya ,Akluj .                                    |
| 79 | Nishant                                     | STUDENT | P.d.v.p. collage, tasgav                                                    |
| 80 | Dalit Subhashrao Kamble                     | STUDENT | S R T M U Nanded                                                            |
| 81 | Dr. Buktare Deepak Mohanrao                 | FACULTY | Jalna College of Social Work, Jalna.                                        |
| 82 | Savita Bhagawanrao Chavhan                  | FACULTY | Matoshri Anjanabai Mundafale College of Social Work,<br>Narkhed Dist Nagpur |
| 83 | Jayshri Digambarrao Pawar                   | STUDENT | Dr.B.A.M.U. Aurangabad                                                      |
| 84 | Gautam sunil mali                           | STUDENT | PDVP Mahavidyalaya, Tasgaon Dist Sangli                                     |
| 85 | Sanjayadevi Ganpatrao pawar                 | FACULTY | S.S.D.Seniir College,Latur.                                                 |
| 65 | Professor (Dr.) Jadhav Sunil                | HOOLIT  | J.B.S.P Mandals Arts and Science College Patoda Tal                         |
| 86 | Mahadevrao                                  | FACULTY | Patoda Dist Beed                                                            |
| 87 | Nishant dattatray sande                     | STUDENT | P.d.v.p.m. collage, tasgav                                                  |