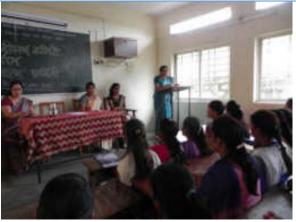

## Speech Delivered by Chief Guest Smt. Revati Hatkanangalekar Mam

Most of us know Savitribai Phule as India's first female teacher, who helped her husband Jyotirao Phule establish the first school for girls. But here's the tale of the atrocities and abuses she had to face when she started to work.

Smt. Hatkanangalekar Mam has discussed the entire life of Savitribai Phule.

- → Her early life...
- → Her Education.
- → Her Career to improve the status of women in the society.
- → Difference between those days of women and now the status of women in society.
- → Expectations of Savitribai regarding the status of women in society.