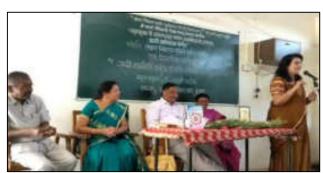

The first step in winning your audience's attention with your webinar is delivering a strong, confident introduction. Such introductory speech was given by Principal of our college Dr. Milind S. Hujare Sir.

## Inaugural speech by Principal Dr M. S. Hujare Sir

Guest speakers and presenters on webinars are an invaluable resource.

Not only they can help to create some amazing content, speakers can live up a webinar and drive real engagement with the audience.

Principal Dr. Hujare Sir has explained a brief outline of aims, objectives, environment, infrastructure facilities, faculty and campus of our college, Importance of Women education and status of women due to educational background.