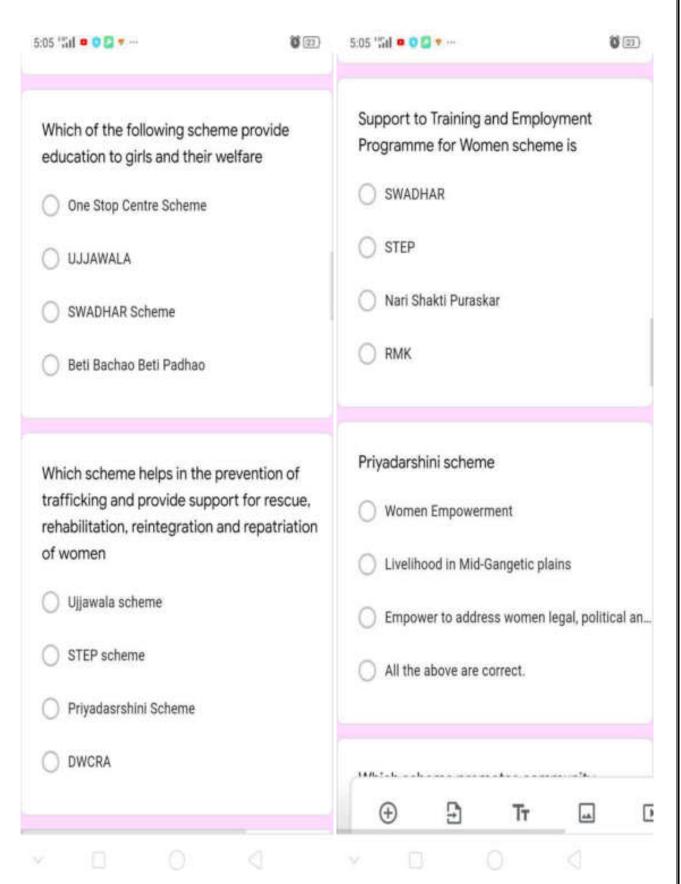

## For Gender Equity, Gender Promotion

| 1  | Gender Equality Program                          | 29/07/2019                |
|----|--------------------------------------------------|---------------------------|
| 2  | Counseling of Students-Laws for Women            | 30/01/2020                |
| 3  | Today's Status of Women in Society               | 06/12/2019                |
| 4  | Beti Bachao Abhiyan – Angel's Welcome<br>Program | 6/3/2020                  |
| 5  | Awareness program on Hygienic Health for girls   | 19/12/2019                |
| 6  | Poster Presentation on Women Scientists          | 18/01/2020                |
| 7  | Online Quiz on Women Empowerment                 | 17/05/2020                |
| 8  | Workshop on First Aid demonstration and guidance | 07/12/2019-<br>07/12/2019 |
| 9. | Training Course in Beauty Culture                | 27/01/2020-<br>05/02/2020 |
| 10 | Training Course in Self Defense                  | 15/01/2020                |
| 11 | Student's Counseling Program                     | 27/07/2019                |
| 12 | Women Scientist Poster Presentation (Physics)    | 18/12/2019                |
| 13 | Efficient Women in Modern Maharashtra (History)  | 17/01/2020                |