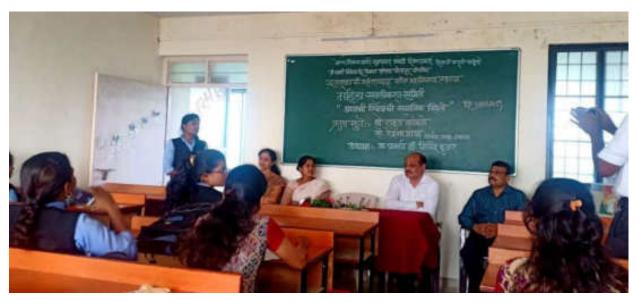

# Report on State Level Webinar On the Occasion of Savitribai Phule Jayanti Amhi Savitrichya Leki

## Speech Delivered by Chief Guest Smt. Revati Hatkanangalekar Mam

Most of us know Savitribai Phule as India's first female teacher, who helped her husband Jyotirao Phule establish the first school for girls. But here's the tale of the atrocities and abuses she had to face when she started to work.

Smt. Hatkanangalekar Mam has discussed the entire life of Savitribai Phule.

- → Her early life...
- → Her Education.
- → Her Career to improve the status of women in the society.
- → Difference between those days of women and now the status of women in society.
- → Expectations of Savitribai regarding the status of women in society.