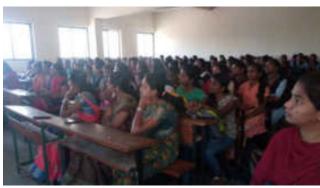

Total 361 Participants students, academicians, experts, Research Scholars and Professors from various corners of the world registered and attended the webinar. Among them 162 were male and 199 were female.

#### **Gender Report**

| Male   | 199 | 55.1%   |
|--------|-----|---------|
| Female | 162 | 44.9 %  |
| Total  | 361 | 100.00% |

This webinar successfully conducted under the able guidance of **Hon. Principal Dr. Milind S. Hujare** sir and **IQAC Coordinator Dr.S.S.Patil.** For the grand success of the webinar All Organizing Committee Members