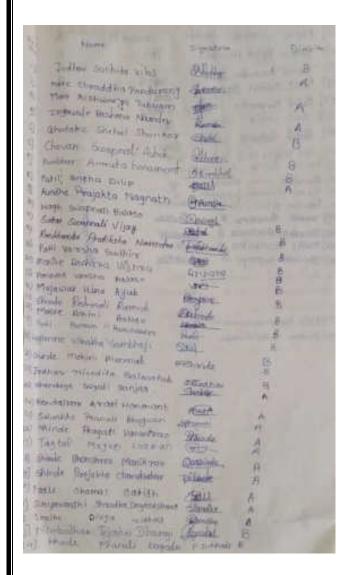

#### LIST OF PARTICIPANTS

| Sr.No | NAME                                              | DESIGNATION        | INSTITUTION/COLLEGE                                                                           |
|-------|---------------------------------------------------|--------------------|-----------------------------------------------------------------------------------------------|
| 1     | Dr.Vinodkumar Dhondiram<br>Kumbhar                | FACULTY            | Padmabhushan Dr. Vasantraodada Patil Mahavidyalaya,<br>Tasgaon                                |
| 2     | Dr. Haji Nadaf                                    | FACULTY            | PDVP College Tasgaon                                                                          |
| 3     | Dr.Arjun Shivaji Wagh                             | FACULTY            | PDVP Mahavidyalaya Tasgaon Dist.Sangli                                                        |
|       | Dr. SONAWALE AMOL                                 | T. C. I. T.        |                                                                                               |
| 4     | GOWARDHAN                                         | FACULTY            | PDVP MAHAVIDYALAYA TASGAON                                                                    |
| 6     | Dr. Dattaji Hullappa Mhetre Sainath Ramji Ghogare | FACULTY<br>FACULTY | Rajiv Gandhi Mahavidyakya Mudkhed Padmabhushan Dr. Vasantraodada Patil Mahavidyalaya, Tasgaon |
| 7     | Ganga Shivaji Gore                                | FACULTY            | Dapoli urban bank senior science college,Dapoli.                                              |
| 8     | Rutuja Utale                                      | STUDENT            | PDVP COLLEGE TASGAON                                                                          |
| 9     | Shreya Sarjerao Patil                             | STUDENT            | PDVP College Tasgaon                                                                          |
|       | •                                                 |                    | Padmabhushan Dr. Vasantraodada Patil Mahavidyalay                                             |
| 10    | Bhagyshree Patil                                  | STUDENT            | Tasgaon, Maharashtra                                                                          |
| 11    | Desai Anjali Dinkar.                              | STUDENT            | P.D.V.P.College ,Tasgaon.                                                                     |
| 12    | Anjali krishnadev Chavan                          | STUDENT            | Dr. Vasantdada patil collage tasgaon. SHREE SWAMI VIVEKANANDA SHIKSHAN                        |
|       |                                                   |                    | SANSTHAN KOLHAPUR. / P.D.V.P. COLLAGE                                                         |
| 13    | PATIL TEJAS MANOHAR                               | STUDENT            | TASGAON.                                                                                      |
| 14    | Nilesh. Arvend. Sawant                            | STUDENT            | Pdvp                                                                                          |
| 15    | Nilesh arvend. Sawant                             | STUDENT            | PDVP Mahavidyalaya, Tasgaon Dist Sangli                                                       |
| 16    | Rushikesh Namdev More                             | STUDENT            | PDVP Mahavidyalaya, Tasgaon Dist Sangli                                                       |
| 17    | Rushikesh Namdev More                             | STUDENT            | PDVP Mahavidyalaya, Tasgaon Dist Sangli                                                       |
| 18    | Mr.Sunil Soma Gavit                               | FACULTY            | PDVP Mahavidyalaya, Tasgaon Dist Sangli                                                       |
| 19    | Mohit Birbal Wavare                               | STUDENT            | PDVP Mahavidyalaya, Tasgaon Dist Sangli                                                       |
| 20    | Dr. Pratiksha Suresh Bhandare                     | FACULTY            | PDVP Mahavidyalaya, Tasgaon Dist Sangli                                                       |
| 21    | PATIL PUNAM PRATAP                                | FACULTY            | PDVP Mahavidyalaya, Tasgaon Dist Sangli                                                       |
| 22    | Yasmin harun shaikh                               | STUDENT            | PDVP Mahavidyalaya, Tasgaon Dist Sangli                                                       |
| 23    | Ritesh Eknath More                                | STUDENT            | PDVP Mahavidyalaya, Tasgaon Dist Sangli                                                       |
| 24    | Mane Satyam Dadaso                                | STUDENT            | PDVP Mahavidyalaya, Tasgaon Dist Sangli                                                       |
| 25    | Dr. Alka Inamdr                                   | FACULTY            | PDVP Mahavidyalaya, Tasgaon Dist Sangli                                                       |
| 26    | Miss Arunarani Gopal Salunkhe                     | FACULTY            | PDVP Mahavidyalaya, Tasgaon Dist Sangli                                                       |
| 27    | Miss Arunarani Gopal Salunkhe                     | FACULTY            | PDVP Mahavidyalaya, Tasgaon Dist Sangli                                                       |
| 28    | Sakhare Dattatray Yashwant                        | FACULTY            | PDVP Mahavidyalaya, Tasgaon Dist Sangli                                                       |
| 29    | KISHOR SAMBHAJI<br>GAIKWAD                        | Other              | PDVP Mahavidyalaya, Tasgaon Dist Sangli                                                       |
| 30    | Kaushal vajarinkar                                | STUDENT            | PDVP Mahavidyalaya, Tasgaon Dist Sangli                                                       |
| 31    | Indrajeet Revansiddh Tingare                      | STUDENT            | PDVP Mahavidyalaya, Tasgaon Dist Sangli                                                       |
| 32    | Dr Dattatray Balaso Thorbole                      | FACULTY            | PDVP Mahavidyalaya, Tasgaon Dist Sangli                                                       |
| 33    | Malkar Trupti Ravindra                            | STUDENT            | PDVP Mahavidyalaya, Tasgaon Dist Sangli                                                       |
| 34    | Malkar Trupti Ravindra                            | STUDENT            | PDVP Mahavidyalaya, Tasgaon Dist Sangli                                                       |
| 35    | Dr Nanasaheb Balasaheb Patil                      | FACULTY            | Madhav rao Patil college Palam dist parbhani                                                  |
| 36    | Yogita Ravindra Jadhav                            | STUDENT            | PDVP Mahavidyalaya, Tasgaon Dist Sangli                                                       |
| 37    | Mohite Rushikesh Pandurang.                       | STUDENT            | PDVP Mahavidyalaya, Tasgaon Dist Sangli                                                       |
| 38    | Laxmi shankar bole                                | STUDENT            | PDVP Mahavidyalaya, Tasgaon Dist Sangli                                                       |
| 39    | Laxmi shankar bole                                | STUDENT            | PDVP Mahavidyalaya, Tasgaon Dist Sangli                                                       |
| 40    | Dr. Dayavati Padalkar                             | FACULTY            | B.V.'s, M.B.S.K. Kanya Mahavidyalaya, Kadegaon,<br>Dist.Sangli                                |
| 41    | Sanjay Hindurao Sande alias<br>Shinde             | FACULTY            | Sardar Babasaheb Mane Mahavidyalaya Rahimatpur Ta<br>Koregaon Dist Satara                     |

| 42 | Dr .Sushma Arjun Jadhav Chame Harishchandra | FACULTY | Devchand College, Arjunnagar                                                |
|----|---------------------------------------------|---------|-----------------------------------------------------------------------------|
| 43 | Vankatrao                                   | FACULTY | Vivekanand College. Kolhapur                                                |
| 44 | Dr. Raj Punnu Chavan                        | FACULTY | Sadguru Gadage Maharaj College, Karad. Autonomous                           |
| 45 | PATIL SADASHIV NANA                         | FACULTY | Y.C.College Halakarni Tal. Chandgad                                         |
| 46 | Dr. Shrinivas Narhari Pilgulwar             | FACULTY | Lokmanya Mahavidyalaya Warora Dist. Chandrapur                              |
| 47 | Dr. Shrinivas Narhari Pilgulwar             | FACULTY | Lokmanya Mahavidyalaya Warora Dist. Chandrapur                              |
| 48 | Prakash Dattu Jagatap                       | FACULTY | Sardar Babasaheb Mane Mahavidyalaya, Rahimatpur                             |
| 49 | Sangita yashwant patil                      | FACULTY | Arts and commerce College Kadepur                                           |
| 50 | Pratik                                      | STUDENT | PDVP Mahavidyalaya, Tasgaon Dist Sangli                                     |
| 51 | Ugile Madhav Uttamrao                       | FACULTY | Ramkrishna Paramhansa Mahavidyalaya Osmanabad                               |
| 52 | Abhijit Abaso Patil                         | FACULTY | Shivaji University Kolhapur                                                 |
| 53 | Dr. Arjun Pandurang Jadhav                  | FACULTY | D. K. A. S. C. College, Ichalkarnji, Kolhapur.                              |
| 54 |                                             | FACULTY |                                                                             |
|    | Dr.Sanjay Dnyan iba Sawant                  |         | Shivraj College,Gadhinglaj Dist.Kolhapur                                    |
| 55 | Dr. Vasant Krishna More                     | FACULTY | Mohanrao Patangrao Patil Mahavidyalaya, Borgaon                             |
| 56 | Dr. Ramesh Dhondiram Rathod                 | FACULTY | Vaidyanath College, Parli Vaijnath                                          |
| 57 | Dr.Jyoti Gagangras                          | FACULTY | Modern College ,Ganeshkhind Pune PADMABHUSHAN DR. VASANTRAODADA PATIL       |
| 58 | Pranil Baburao Chavan                       | STUDENT | MAHAVIDYALAYA, TASGAON                                                      |
| 59 | Sumit Sanjay Chandanshive                   | STUDENT | YCSRD Shivaji University Kolhapur                                           |
| 60 | Surekha D. Awate                            | STUDENT | Pratibha College of education Chichwad pune                                 |
|    |                                             |         | PADMABHUSHAN Dr. VASANTRAODADA PATIL                                        |
| 61 | Aditya Rajendra Mali                        | STUDENT | MAHAVIDYALAYA, TASGAON                                                      |
| 62 | Dake D. K.                                  | FACULTY | Gopal Krishna Gokhale College Kolhapur PADMABHUSHAN Dr. VASANTRAODADA PATIL |
| 63 | Aditya Rajendra Mali                        | STUDENT | MAHAVIDYALAYA, TASGAON                                                      |
| 64 | Dattatray Shamrao Mohite                    | FACULTY | S M M College Panchgani                                                     |
| 65 | Dr.Lalchand Kisan Ramteke                   | FACULTY | Ashok Moharkar College Adyal Dist-Bhandara                                  |
|    |                                             |         | Padmabhushan Dr. Vasantraodada Patil Mahavidyalaya,                         |
| 66 | Prakash Ranganath Khade                     | FACULTY | Tasgaon.                                                                    |
| 67 | Pratik keshav waghmode                      | STUDENT | स्वामी विवेकानंद शिक्षण संस्था कोल्हापूर                                    |
| 68 | Dr. Shubhada Suresh Londhe                  | FACULTY | Mahatma Phule Mahavidyalaya Pimpri Pune                                     |
| 69 | Rajendra Ramhari Tekade                     | Other   | Z.P.Primary School, Alagondi                                                |
| 70 | Dattatray Shamrao Mohite                    | FACULTY | S M M College Panchgani                                                     |
| 71 | Dr. Shubhada Suresh Londhe                  | FACULTY | Mahatma Phule Mahavidyalaya Pimpri Pune  Dr. Babasaheb Ambedkar Marathwada  |
| 72 | Bhimrao Dattu Mote                          | STUDENT | University, Aurangabad                                                      |
| 73 | Rajput Vilas Bharatsingh                    | FACULTY | Government college of arts and science Aurangabad                           |
| 74 | Dr Bhise Ramchandra Munjaji                 | FACULTY | DBASC College Bhokar                                                        |
| 75 | Dr Dnyanoba Dasharath Phad                  | FACULTY | Late L D M M Parli Vaijnath Dist Beed                                       |
| 76 | Kaushal ravindra vajarinkar                 | STUDENT | PDVP Mahavidyalaya, Tasgaon Dist Sangli                                     |
| 77 | Ashwini babanrao Vyawahare                  | Other   | X student sarswati samajkary college, Washim.                               |
| 77 | RAVIRAJ LAXMAN                              |         |                                                                             |
| 78 | SONAWANE                                    | FACULTY | Shankarrao Mohite Mahavidyalaya ,Akluj .                                    |
| 79 | Nishant                                     | STUDENT | P.d.v.p. collage, tasgav                                                    |
| 80 | Dalit Subhashrao Kamble                     | STUDENT | S R T M U Nanded                                                            |
| 81 | Dr. Buktare Deepak Mohanrao                 | FACULTY | Jalna College of Social Work, Jalna.                                        |
| 82 | Savita Bhagawanrao Chavhan                  | FACULTY | Matoshri Anjanabai Mundafale College of Social Work,<br>Narkhed Dist Nagpur |
| 83 | Jayshri Digambarrao Pawar                   | STUDENT | Dr.B.A.M.U. Aurangabad                                                      |
| 84 | Gautam sunil mali                           | STUDENT | PDVP Mahavidyalaya, Tasgaon Dist Sangli                                     |
| 85 | Sanjayadevi Ganpatrao pawar                 | FACULTY | S.S.D.Seniir College,Latur.                                                 |
| 65 | Professor (Dr.) Jadhav Sunil                | HOOLIT  | J.B.S.P Mandals Arts and Science College Patoda Tal                         |
| 86 | Mahadevrao                                  | FACULTY | Patoda Dist Beed                                                            |
| 87 | Nishant dattatray sande                     | STUDENT | P.d.v.p.m. collage, tasgav                                                  |

| 88  | Dr.Bhuralal Surajbansi                               | Other   | Milind college of Arts, Aurangabad                                                  |
|-----|------------------------------------------------------|---------|-------------------------------------------------------------------------------------|
|     | ·                                                    |         | Sadashivrao Mandlik Mahavidyalaya Murgud Tal Kagal                                  |
| 89  | Farakate Pandurang Ranaba                            | FACULTY | Dist Kolhapur                                                                       |
| 90  | Pradnya Balu Choramale                               | STUDENT | Fergusson College Pune                                                              |
| 91  | swati haribhau kate                                  | FACULTY | people's college, nanded                                                            |
| 92  | Mr. Umesh Ganeshrao<br>Jambhore                      | FACULTY | Yashwantrao Chavan Warana Mahavidyalaya<br>Warananagar                              |
| 72  | Junionoi C                                           | THECETT | Yashwantrao Chavan Warana Mahavidyalaya                                             |
| 93  | Kiran R. Chougule                                    | STUDENT | Warananagar                                                                         |
| 94  | Ruchita Ramchandra Chougule                          | STUDENT | Yashwantrao Chavan Warana Mahavidyalaya<br>Warananagar                              |
| 95  | Shahrukh Farukh Shaikh                               | FACULTY | Janvikas College Bansarola Tq.Kaij Dist.Beed                                        |
| 96  | Rutika Manik Pawar                                   | STUDENT | स्वामी विवेकानंद शिक्षण संस्था, कोल्हापुर                                           |
| 97  | Dr. Pratibha Rangrao Biradar                         | FACULTY | Mauli Mahavidyalaya Wadala                                                          |
| 98  | Janhavi jitendra patil                               | STUDENT | PDVP clg tasgon                                                                     |
| 99  | Pratiksha Sahebrao Kamble                            | STUDENT | PDVP college,Tasgaon                                                                |
| 100 | Prof. B.N. Yaligar                                   | FACULTY | KLE's G H College Haveri                                                            |
| 101 | Dr.Satyabhama vilas jadhav                           | FACULTY | Srtmun school of social sciences                                                    |
| 101 | Dr Ganpatrao S                                       | THECETT | Standar sensor of social serences                                                   |
| 102 | Kalshetti.Head.Dept Of<br>Economics                  | EACHTY  | CD Whate's Callery Aldreller                                                        |
| 102 | Economics                                            | FACULTY | C B Khedgis College Akkalkot.  Dattajirao Kadam Arts, Science and Commerce College, |
| 103 | Akshay Ramesh Swami                                  | FACULTY | Ichalkaranji                                                                        |
| 104 | Satish Sarjerao Desai                                | FACULTY | Shikshanmaharshi Dr Bapuji Salunke College Miraj                                    |
| 105 | Dr.Sunil Ajabrao Patil                               | FACULTY | Uttamrao Patil Arts and Science College, Dahiwel Tal-<br>Sakri Dist-Dhule           |
| 106 | Dethe Meera Madhavrao                                | FACULTY | Dahiwadi College Dahiwadi                                                           |
| 100 | Dettie Wieera Wiadha Viao                            | TACCLIT | C.B.Khedgi's B.Sci.R.V.Comm.&R.J.Arts                                               |
| 107 | Mrs.J.R.Birajdar                                     | FACULTY | College, Akalkot                                                                    |
| 108 | Deepali Shankar Waghmare                             | STUDENT | Shikshanmaharshi Bapuji Salunkhe Mahavidyalaya, karad                               |
| 109 | MIHIR UMESH INAMDAR                                  | STUDENT | MODERN LAW COLLEGE, PUNE                                                            |
| 110 | Lt Amit Pundlik Redekar                              | FACULTY | Y C (KMC) COLLEGE, KOLHAPUR.                                                        |
| 111 | SANGRAM VISHNU PATIL                                 | FACULTY | The New college KOLHAPUR                                                            |
| 440 | Dr. Jamadar Shahida                                  |         | Dattajirao Kadam Arts Science and Commerce College                                  |
| 112 | Abdulrahim                                           | FACULTY | Ichalakaranji                                                                       |
| 113 | Dr.Jaishri Giridhari Gaikwad<br>Dr Madhukar Gangaram | FACULTY | Mss,Ankushrao tope college jalna                                                    |
| 114 | Dhuture                                              | FACULTY | Vitthalrao Patil college kale ta panhala Did Kolhapur                               |
| 115 | Tirupatikumar Ramesh Warule.                         | Other   | D. D. Naik uchha madhyamik Ashram school , vasantnagar. Tal-Parola, Dis-Jalgaon.    |
| 116 | Dr. Nita Rameshwar Kalaskar                          | FACULTY | Swami Ramanand Teerth Marathwada University Nanded                                  |
| 117 | Dr.Bandu Jayshing Kadam                              | FACULTY | P D V P College Tasgaon                                                             |
| 117 | Sunil Vyankatesh Samag                               | FACULTY | Sant Ramdas College Ghansawangi, Dist -Jalna                                        |
| 110 | Shaikh Sabahat Fatema Abdul                          | THOULI  |                                                                                     |
| 119 | Rahim                                                | STUDENT | Ferguson college, pune                                                              |
| 120 | Dr.pramila Bhujade                                   | FACULTY | Vasantrao naik government institute of arts and social science nagpur               |
| 121 | Pooja Ashok Kamble.                                  | FACULTY | MMKVT                                                                               |
| 122 | Asif mujawar                                         | STUDENT | Pdvp college                                                                        |
| 123 | Dr.Pramila Bhujade                                   | FACULTY | Vngiass nagpur                                                                      |
| 124 | Dr. Alka Pandurang Patil                             | FACULTY | Karmaveer Bhaurao Patil College, Islampur                                           |
| 125 | Dr.Madhumati Y. Shinde                               | FACULTY | D.K.A.S.C.college , Ichalkaranji                                                    |
| 126 | Dr.sarala Appasaheb Arabole                          | FACULTY | Dr.Ghali College Gadhinglaj                                                         |
| 127 | PRAJWAL BHAGAWAN<br>MAHAPURE                         | STUDENT | THE NEW COLLEGE KOLHAPUR                                                            |
| 127 | Sayali Arun Samudre                                  | FACULTY | Rajarshi Shahu Mahavidyalaya, Latur                                                 |
| 120 | Prof. Prasenjit Satyajit                             | TACOLII | ragarom Onana manaviayaraya, Latur                                                  |
| 129 | Chikhalikar                                          | FACULTY | Shri Ramrao Sarnaik College of Social Work, Washim                                  |

| 120 |                              | D. CHILTII |                                               |
|-----|------------------------------|------------|-----------------------------------------------|
| 130 | Anita S. Gaikwad             | FACULTY    | Smt Sushiladevi Deshmukh senior College Latur |
| 131 | Archana v kumbhar            | Other      | Abcd                                          |
| 132 | Shinde priyanka sanjay       | STUDENT    | PDVP college Tasgaon                          |
| 133 | Ankita tanaji shinde         | STUDENT    | Dr. Vasantdada Patil collage tasgaon          |
| 134 | Ankita tanaji shinde         | STUDENT    | Dr. Vasantdada Patil collage tasgaon          |
| 135 | Patil snehal sudhakar        | STUDENT    | P.d.v.p collage tasgaon                       |
| 136 | Aishwarya dhanaji patil      | STUDENT    | P.D.V.P college tasgaon                       |
| 137 | Reshma Ramesh mohite         | STUDENT    | Pdvp college Tasgaon                          |
| 138 | Yasmin                       | STUDENT    | Pdvp                                          |
| 139 | Prashant Hanmant Suryawanshi | STUDENT    | PDVP                                          |
| 140 | Reshma Ramesh Mohite         | STUDENT    | Pdvp college Tasgaon                          |
| 141 | Yasmin                       | STUDENT    | Pdvp                                          |
| 142 | Shubham                      | STUDENT    | Pdvp college tasgaon                          |
| 143 | Ankita tanaji shinde         | STUDENT    | Pdvp collage tasgaon                          |
| 144 | Shubham                      | STUDENT    | Pdvp college tasgaon                          |
| 145 | Rutuja Shekhar Kamble        | STUDENT    | P d v p college                               |
| 146 | Vinay patil                  | STUDENT    | Pdvp tasgoan                                  |
| 147 | Suraj Shinde                 | STUDENT    | Pdvp tasgaon                                  |
| 148 | Atul Appaso Madane           | STUDENT    | PDVP Collage Tasgaon                          |
| 149 | Bharat chavan                | STUDENT    | PDVP COLLEGE TASGAON                          |
| 150 | Poonam Rajkumar mali         | STUDENT    | PDVPM tasgaon                                 |
| 151 | Ujwala Shankar Kamble        | STUDENT    | Pdvp college tasgon                           |
| 152 | Yasmin harun shaikh          | STUDENT    | Pdvp college tasgaon                          |
| 153 | Mohite Ankita Balaso         | STUDENT    | Pdvp college tasgaon                          |
| 154 | Kishor subash mane           | STUDENT    | Pdvp college                                  |
| 155 | Akash malhari shinde         | STUDENT    | PDVP COLLEGE TASGAON                          |
| 156 | Gautam Sunil Mali            | STUDENT    | PDVP college                                  |
| 157 | Kirtika rajaram surve        | STUDENT    | Pdvp college tasgaon                          |
| 158 | Pratiksha hanmant Patil      | STUDENT    | Pdvp college tasgaon                          |
| 159 | VAIBHAV VINOD SHINDE         | STUDENT    | PDVP COLLEGE                                  |
| 160 | Poonam Rajkumar Mali         | STUDENT    | PDVPM Tasgaon                                 |
| 161 | Arbaj Habib nadaf            | STUDENT    | Pdvp college Tasgaon                          |
| 162 | Madane pooja chandrakant     | STUDENT    | P.d.v.p.college tasgaon                       |
| 163 | Ajay vitthal chavan          | STUDENT    | Pdvp College                                  |
| 164 | Ujwala Shankar Kamble        | STUDENT    | P D V P college tasgaon                       |
| 165 | Shinde Aakanksha Haridas     | STUDENT    | Pdvp college tasgaon                          |
| 166 | Rakesh sudhakar mane         | STUDENT    | P d v p college tasgaon                       |
| 167 | Sarika Vijay athavle         | STUDENT    | PDVP college tasgaon                          |
| 168 | Saniya firoj mulani          | STUDENT    | P. D. V. P college                            |
| 169 | Akash malhari shinde         | STUDENT    | PVDP COLLEGE TASGAON                          |
| 170 | Mohite Ankita Balaso         | STUDENT    | Pdvp college tasgaon                          |
| 171 | Kirtika rajaram surve        | STUDENT    | College                                       |
| 172 | Poonam Rajkumar Mali         | STUDENT    | PDVPM Tasgaon                                 |
| 173 | Alisha Raju Attar            | STUDENT    | Pdvp college tasgaon                          |
| 174 | Mohite Ankita Balaso         | STUDENT    | Pdvp college tasgaon                          |
| 175 | Alisha Raju Attar            | STUDENT    | Pdvp college tasgaon                          |
| 176 | Kishor sudasha mane          | STUDENT    | Pdvp college                                  |
| 177 | More Prasad shivaji          | STUDENT    | Pdvp college                                  |
| 178 | Mohite Ankita Balaso         | STUDENT    | Pdvp college tasgaon                          |
| 179 | Mohite Ankita Balaso         | STUDENT    | Pdvp college tasgaon                          |

| 180     Mane Ashiwini Lahu     STUDENT     Pdvp college tasgaon       181     Kirtika rajaram surve     STUDENT     College |                                                |
|-----------------------------------------------------------------------------------------------------------------------------|------------------------------------------------|
| 181   Kirtika rajaram surve   STUDENT   College                                                                             |                                                |
|                                                                                                                             |                                                |
| 182 Rutuja Bhimrao Patil STUDENT Pdvp CLG                                                                                   |                                                |
| 183 Omkar prakash pachange STUDENT Dr. vasant Dada mahavidyalay colleg                                                      | e tasgaon                                      |
| 184 Kirtika rajaram surve STUDENT College                                                                                   |                                                |
| 185 Kirtika rajaram surve STUDENT College                                                                                   |                                                |
| 186 Vrushali vikas Sawant STUDENT P. D. V. P. College Tasgaon                                                               |                                                |
| 187 Sumit surywanshi STUDENT Pdvp collage tasgaon                                                                           |                                                |
| 188 Saniya Jahangir mulla STUDENT P.d.v.p. college tasgon                                                                   |                                                |
| 189 Naik Bhagyashree STUDENT Pdvp college tasgaon                                                                           |                                                |
| 190 Kirtika rajaram surve STUDENT College                                                                                   |                                                |
| 191 Vikas Navnath Maske FACULTY Vivekanand college kolhapur                                                                 |                                                |
| 192 Kirtika rajaram surve STUDENT College                                                                                   |                                                |
| 193 Kirtika rajaram surve STUDENT College                                                                                   |                                                |
| 194 Kiran krishna jadhav STUDENT Pdvp tasgaon                                                                               |                                                |
| श्री स्वामी विवेकानंद शिक्षणसंस्था कोल्हा<br>195 Subodh Hindurao Jamdade STUDENT पद्मभूषण डॉ.वसंतरावदादा पाटील महावि        |                                                |
| 196 Kajal mohan nalawade STUDENT P.d.v.p.college tasgaon                                                                    |                                                |
| 197 Santosh Raghunath Koli STUDENT Shivaji University Kolhapur                                                              |                                                |
| 198 Suryavanshi Shubham Suresh STUDENT PDVP College Tasgaon                                                                 |                                                |
| 199 Saurabh Raghunath Patil STUDENT PDVP college tasgaon                                                                    |                                                |
| 200 VishalPatil STUDENT Pdvp                                                                                                |                                                |
| 201 VishalPatil STUDENT Pdvp                                                                                                |                                                |
| 202 Tushar Tanaji Jadhav STUDENT स्वामी विवेकानंद शिक्षण संस्था,कोल्हापू                                                    | <br>₹                                          |
| 203 Nishant dattatray sande STUDENT P.d.v.p. collage, tasgav                                                                | <u>,                                      </u> |
| 204 Ashapak Ramjan Mhetar STUDENT College                                                                                   |                                                |
| 205 Mustkim zakir pathan STUDENT PDVP TASGAON                                                                               |                                                |
| RUSHIKESH DHANAJI                                                                                                           |                                                |
| 206 BABAR STUDENT P.D.V.P COLLAGE TASGAON                                                                                   |                                                |
| 207 Omkar jotiba shastri STUDENT Shri Swami Vivekanand Shikshan Sar                                                         | nstha Kolhapur                                 |
| 208 Ashraf sajid momin STUDENT Pdvp                                                                                         |                                                |
| 209 Harshada Bhanudas patil STUDENT P.D.V.P. COLLEGE TASGAON                                                                |                                                |
| 210 Samiksha STUDENT p.d.v.p.college tasgaon                                                                                |                                                |
| 211 Sanket Ghodake STUDENT Swami vivekannd                                                                                  |                                                |
| 212 Megha STUDENT Pdvp college tasgaon                                                                                      |                                                |
| 213 Suraj mahadev sasane STUDENT Pdvp                                                                                       |                                                |
| 214 Suraj mahadev sasane STUDENT Pdvp                                                                                       |                                                |
| 215 Suraj mahadev sasane STUDENT Pdvp                                                                                       |                                                |
| 216 Sushma Subhash Gaikwad STUDENT Swami vevkanand shikshan savsntha                                                        | kolhapur                                       |
| 217 Aditi sachin patil STUDENT Sawai Vivekanand shikshan sawta ko                                                           | lhapur                                         |
| 218 Aditi sachin patil STUDENT Sawai Vivekanand shikshan sawta ko                                                           | lhapur                                         |
| 219 Janhavi jitendra patil STUDENT PDVP collage                                                                             |                                                |
| 220 Sonali maruti tupsoundarya STUDENT P.d.v.p                                                                              |                                                |
| 221 Keshav dipak mane STUDENT P. D. V. P. College, Tasgaon.                                                                 |                                                |
| 222 Chaitanya kulkarni STUDENT Pdvp tasgaon                                                                                 |                                                |
| 223 Shruti Santosh Rakshe STUDENT P.D.V.P college Tasgaon                                                                   |                                                |
| 224 Akhilesh Vishwasrao Shinde FACULTY Mahila Mahavidyalaya, Karad                                                          |                                                |
| 225 Kishan Kashinath ghogare FACULTY Lokmanya Tilak Mahavidyalaya, Wat                                                      | ni                                             |
| 226 Rutika Manik Pawar STUDENT स्वामी विवेकानंद शिक्षण संस्था, कोल्हापृ                                                     | र                                              |
|                                                                                                                             |                                                |
| 227 Kiran Ashok Chavan STUDENT P.D.V.P.MAHAVIDYALAYA ,TAS                                                                   | UAUN                                           |

| 229 | Girl shaijal ramchandra         | STUDENT | Pdvp college tasgaon                                           |
|-----|---------------------------------|---------|----------------------------------------------------------------|
| 230 | Waghmode Snehal Sarjerao        | STUDENT | P. D. V. P. College tasgaon                                    |
| 231 | Rutuja Sachin jamadade.         | STUDENT | P.D.V.P. College, Tasgaon.                                     |
| 232 | Pratiksha chandrashekhar jagtap | STUDENT | P.D.V.P. COLLEGE TASGAON                                       |
| 233 | Mayuri jadhav                   | STUDENT | PDVP Collage Tasgaon                                           |
| 234 | Swati Subhash Soundade          | STUDENT | Padma Bhushan dr vasantarao dada Patil College tasgaon         |
| 235 | Jinal Jeevan Shah               | STUDENT | College                                                        |
| 236 | Miss. Pooja Tukaram Kattimani   | FACULTY | DBF Dayanand college of arts and science solapur.              |
| 237 | Kavita kamble                   | Other   | Pdvp college tasgaon                                           |
| 238 | Shivani bapu Mali               | STUDENT | Pdvp college of tasgaon                                        |
| 239 | Mohddin shaikh                  | STUDENT | Pdvp college tasgaon                                           |
| 240 | Mule Chintamani gajanan         | STUDENT | College                                                        |
| 241 | Chintamani gajanan mule         | STUDENT | College                                                        |
| 242 | Chintamani Gajanan mule         | STUDENT | College                                                        |
| 243 | Omkar jotiba shastri            | STUDENT | Shri Swami Vivekanand Shikshan Sanstha Kolhapur                |
| 244 | Omkar jotiba shastri            | STUDENT | Shri Swami Vivekanand Shikshan Sanstha Kolhapur                |
| 245 | Miss . Supriya Anandrao Desai   | FACULTY | Devchand College Arjunnagar                                    |
| 246 | Dr.Sunil Ajabrao Patil          | FACULTY | Uttamrao Patil Arts and Science College, Dahiwel               |
| 247 | Dr.pramila Haridas Bhujade      | FACULTY | Vngiass nagpur                                                 |
| 248 | mulla karina javid              | STUDENT | pdvp clg                                                       |
| 249 | Pawar monika Tanaji             | STUDENT | P. D. V. P. Clg Tasgaon                                        |
| 250 | Rutuja Sachin jamadade          | STUDENT | P.D.V.P, college , Tasgaon                                     |
| 251 | Gavade Jyoti Tukaram            | STUDENT | P. D. V. P college tasgaon                                     |
| 252 | Avantika Somnath Kumbhar        | STUDENT | P.D.V.P College Tasgaon                                        |
| 253 | ANUJA AMAR CHAVAN               | STUDENT | Pdvp clg tasgaon                                               |
| 254 | MIHIR UMESH INAMDAR             | STUDENT | MODERN LAW COLLEGE, PUNE                                       |
| 255 | SUBHASH RANKHAMBE               | FACULTY | PDVP COLLEGE TASGAON                                           |
| 256 | Shital patil                    | STUDENT | Collage                                                        |
| 257 | Mulani saminabi shabbir         | STUDENT | College                                                        |
| 258 | Mamta balaso mali               | STUDENT | Pdvp college of tasgaon                                        |
| 259 | Mulani saminabi shabbir         | STUDENT | College                                                        |
| 260 | Mulani saminabi Shabbir         | STUDENT | College                                                        |
| 261 | Mulani saminabi Shabbir         | STUDENT | College                                                        |
| 262 | Mulani saminabi Shabbir         | STUDENT | College                                                        |
| 263 | Saminabi Shabbir mulani         | STUDENT | College                                                        |
| 264 | Saminabi Shabbir mulani         | STUDENT | College                                                        |
| 265 | Saminabi Shabbir mulani         | STUDENT | College                                                        |
| 266 | Sagar Sampatrao Shinde          | FACULTY | P.D.V.P.College, Tasgaon                                       |
| 267 | Sayali Jadhav                   | STUDENT | Pdvp clg                                                       |
| 268 | Sayali Jadhav                   | STUDENT | Pdvp clg                                                       |
| 269 | Sayali Jadhav                   | STUDENT | Pdvp clg PADMABHUSHAN Dr. VASANTRAODADA PATIL                  |
| 270 | Amruta Balaso patil             | STUDENT | MAHAVIDYALAYA, TASGAON                                         |
| 271 | Amruta Balaso patil             | STUDENT | PADMABHUSHAN Dr. VASANTRAODADA PATIL<br>MAHAVIDYALAYA, TASGAON |
| 272 | Amruta Balaso patil             | STUDENT | PADMABHUSHAN Dr. VASANTRAODADA PATIL<br>MAHAVIDYALAYA, TASGAON |
| 273 | Rushikesh Jamdade               | STUDENT | PDVP College Tasgaon                                           |
| 274 | Rushikesh Jamdade               | STUDENT | PDVP College Tasgaon                                           |
| 275 | Akash Anil Jamadade             | STUDENT | P.D.V.P College                                                |
| 276 | Pratik Jamdade                  | STUDENT | P.D.V.P Collage                                                |

|     |                                          |         | Padmabhushan Dr. Vasantraodada Patil                 |  |  |
|-----|------------------------------------------|---------|------------------------------------------------------|--|--|
| 277 | Rutuja Dilip Patil                       | STUDENT | Mahavidyalaya, Tasgaon.                              |  |  |
| 278 | Dr shahaji jaganntha patil               | FACULTY | PDVP College Tasgaon district Sangli                 |  |  |
| 279 | Khot Dipali Dilip                        | STUDENT | Pdvpm college tasgaon                                |  |  |
| 280 | Koli suhel sanjay                        | STUDENT | P.D.V.P College Tasgaon                              |  |  |
| 281 | Dr Kuldip Narayan Patil                  | FACULTY | P D V P College Tasgaon                              |  |  |
| 282 | Rounak Jakirhusen Tamboli                | STUDENT | P.D.V.P.clg Tasgaon                                  |  |  |
| 283 | OMKAR PRAMOD<br>AWASARE                  | STUDENT | PDVP college Tasgaon                                 |  |  |
| 284 | Prof.(Dr.) Khade Shankar<br>Kisanrao.    | FACULTY | P. D. V. P. Mahavidhyalaya, Tasgaon.                 |  |  |
| 285 | Patil Rupali Mahadev                     | STUDENT | Pdvp colleage Tasgaon                                |  |  |
| 286 | Patil Rupali Mahadev                     | STUDENT | Pdvp colleage Tasgaon                                |  |  |
| 287 | Ashwini Lahu mane                        | STUDENT | PDVP college tasgaon                                 |  |  |
| 288 | vrushali kadam                           | STUDENT | PDVP college tasgaon                                 |  |  |
| 289 | Abhijeet                                 | STUDENT | P.d.v.p college tasgaon                              |  |  |
| 290 | प्रतिक दिपक इंगवले                       | STUDENT | P.D.V.P college Tasgaon                              |  |  |
| 291 | Sneha Dipak mane                         | STUDENT | College                                              |  |  |
| 292 | OMKAR PRAMOD<br>AWASARE                  | STUDENT | PDVP college                                         |  |  |
| 293 | Komal Ramesh suryawanshi                 | STUDENT | Swami vivekand sanstha                               |  |  |
| 294 | Priya jalindar jadhav                    | STUDENT | PDVP college                                         |  |  |
| 295 | Priya jalindar jadhav                    | STUDENT | PDVP college                                         |  |  |
| 296 | Sanika sunil chavan                      | STUDENT | college                                              |  |  |
| 297 | vaibhavi suresh hingmire                 | STUDENT | pdvp collage tasgon                                  |  |  |
| 298 | Pooja Shashikant Ghodake                 | STUDENT | Pdvp college Tasgaon                                 |  |  |
| 299 | Salunkhe Prajakta Mahadev                | STUDENT | PDVP College Tasgaon                                 |  |  |
| 300 | Snehal vinod kamble                      | STUDENT | P.D.V.P.M                                            |  |  |
| 304 | Salunkhe Prajakta Mahadev                | STUDENT | PDVP College Tasgaon                                 |  |  |
| 305 | Prajakta Mahadev Salunkhe                | STUDENT | PDVP College Tasgaon                                 |  |  |
| 306 | Prajakta Mahadev Salunkhe                | STUDENT | PDVP College Tasgaon                                 |  |  |
| 307 | Prajakta Mahadev Salunkhe                | STUDENT | PDVP College Tasgaon                                 |  |  |
| 308 | Sanket Arun Gurav                        | STUDENT | Pdvp                                                 |  |  |
| 309 | Sakshi Kashinath Kumbhar                 | STUDENT | Women Leadership And Empowerment                     |  |  |
| 310 | Sakshi Kashinath Kumbhar                 | STUDENT | Women Leadership And Empowerment                     |  |  |
| 311 | Sakshi Kashinath Kumbhar<br>GURAV MILIND | STUDENT | Padmbhushan dr vasantarao dada Patil College tasgaon |  |  |
| 312 | MADHUKAR                                 | FACULTY | MIRAJ MAHAVIDYALAY,MIRAJ                             |  |  |
| 313 | Onkar patil                              | STUDENT | Pdvp colleg tasgaon                                  |  |  |
| 314 | Aniket Balaso Nalwade                    | STUDENT | Pdvpcollege tasgoan                                  |  |  |
| 315 | Swami Kanchana Sanjay                    | STUDENT | Collage                                              |  |  |
| 316 | Mulani saminabi Shabbir                  | STUDENT | College                                              |  |  |
| 317 | Kirtika rajaram surve                    | STUDENT | College                                              |  |  |
| 318 | Shubham pandhairnath mane                | STUDENT | P.D.V.P COLLEGE TASGON                               |  |  |
| 319 | Kirtika rajaram surve                    | STUDENT | College                                              |  |  |
| 320 | Kirtika rajaram surve                    | STUDENT | College                                              |  |  |
| 321 | Kirtika rajaram surve                    | STUDENT | College                                              |  |  |
| 322 | Kirtikasurve                             | STUDENT | College                                              |  |  |
| 323 | Kirtika rajaram surve                    | STUDENT | College                                              |  |  |
| 324 | Kirtika rajaram surve                    | STUDENT | College                                              |  |  |
| 325 | Kakar Vaishnavi Sambhaji                 | STUDENT | P.D.V.P College Tasgaon                              |  |  |
| 326 | shubhangi bhimrao nalavade               | STUDENT | college                                              |  |  |
| 327 | shubhangi bhimrao nalavade               | STUDENT | college                                              |  |  |

|     |                                      | T       |                                            |  |  |
|-----|--------------------------------------|---------|--------------------------------------------|--|--|
| 328 | Om uday kakade                       | STUDENT | Shri swami vivekanand shikshan santha      |  |  |
| 329 | Kirtika rajaram surve                | STUDENT | College                                    |  |  |
| 330 | Pratiksha Suresh Gavali              | STUDENT | P. D. V. P.College, Tasgaon                |  |  |
| 331 | Sneha                                | STUDENT | College                                    |  |  |
| 332 | Jadhav priya jalinder                | STUDENT | Pdvp college tasgoan                       |  |  |
| 333 | Shruti Keshav Sakate                 | STUDENT | P.D.V.P. college Tasgaon.                  |  |  |
| 334 | Madhura Nivas Gurav                  | STUDENT | P.d.v.p college tasgoan                    |  |  |
| 335 | Shruti Keshav Sakate                 | STUDENT | P.D.V.P. college Tasgaon.                  |  |  |
| 336 | Shruti Keshav Sakate                 | STUDENT | P.D.V.P. college Tasgaon.                  |  |  |
| 337 | Mohite Suyog                         | STUDENT | PDVP College Tasgaon                       |  |  |
| 338 | Dr.Jyoti keshavrao kadam             | Other   | S.p.office Nanded                          |  |  |
| 339 | Ashwini Anil Mali                    | STUDENT | P.d.v.p. college tasgaon                   |  |  |
| 340 | Shinde Vaibhavi Dilip                | STUDENT | P.d.v.p                                    |  |  |
| 341 | Shinde Vaibhavi Dilip                | STUDENT | P.d.v.p                                    |  |  |
| 342 | Kirtika rajaram surve                | STUDENT | College                                    |  |  |
| 343 | Jadhav yogita                        | STUDENT | BA 1                                       |  |  |
| 344 | Sahil                                | STUDENT | Pdvp collage tasgaon                       |  |  |
| 345 | Onkar patil                          | STUDENT | Pdvp colleg tasgaon                        |  |  |
| 346 | Ajit Kalgonda Patil                  | FACULTY | P.D.V.P.Mahavidyalaya Tasgaon. Dist-Sangli |  |  |
| 347 | Anjandhovkar Ahilyadevi<br>Madhavrao | FACULTY | Shri Shivaji law College Parbhani          |  |  |
| 348 | Suryawanshi rushikesh bharat         | STUDENT | College                                    |  |  |
| 349 | Dr. Asmita S. Tapase                 | FACULTY | D.K.A.S.C. College, Ichalkaranji           |  |  |
| 350 | Khanuja paràmjit Mahendrasing        | FACULTY | S.G.K.College, Pune                        |  |  |
| 330 | Dr .Rameshwar Kalyan                 | TACOLIT | S.G.K.Conege,i unc                         |  |  |
| 351 | Waghchaure                           | FACULTY | Tarai College Paithan                      |  |  |
| 352 | Dr. Anita Anandrao Ghare             | FACULTY | DKASC College Ichalkaranji                 |  |  |
| 353 | PRAJWAL BHAGAWAN<br>MAHAPURE         | STUDENT | THE NEW COLLEGE KOLHAPUR                   |  |  |
| 333 | PRAJWAL BHAGAWAN                     |         |                                            |  |  |
| 354 | MAHAPURE DIAGAWAN                    | STUDENT | THE NEW COLLEGE KOLHAPUR                   |  |  |
| 355 | PRAJWAL BHAGAWAN<br>MAHAPURE         | STUDENT | THE NEW COLLEGE KOLHAPUR                   |  |  |
| 356 | PRAJWAL BHAGAWAN<br>MAHAPURE         | STUDENT | THE NEW COLLEGE KOLHAPUR                   |  |  |
| 357 | Chaitanya chandrakant kumbhar        | STUDENT | P. D. V. P. College Tasgaon                |  |  |
| 358 | Amisha Vikas Patil                   | STUDENT | P.d.V. P. College Tasgaon                  |  |  |
| 359 | Pawar Ranjit Shahaji                 | STUDENT | P.D.V.P COLLEGE                            |  |  |
| 360 | Nikita rajendra madane               | STUDENT | College                                    |  |  |
| 361 | Pooja bapurao chavan                 | STUDENT | P.d.v.p.collage tasgaon                    |  |  |
| 501 | 1 coja ouparao chavan                | STODEM  | 1 .a p. conage ausgaon                     |  |  |