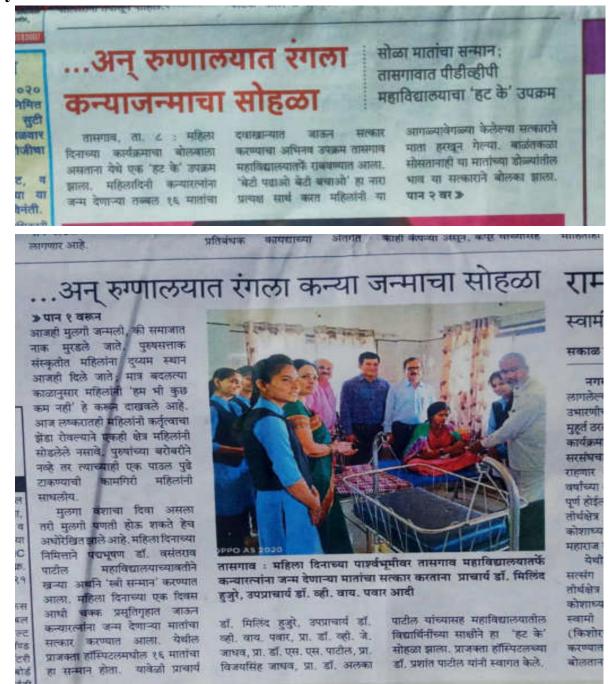

# Report on State Level Webinar On the Occasion of Savitribai Phule Jayanti Amhi Savitrichya Leki

# WOMEN EMPOWERMENT CELL AND IQAC

04th January 2021

## **Brochure of Webinar**

Title of the Webinar:
Amhi Savitrichya Leki

(On the occasion of Savitribai Phule Jayanti -3rd January)

Organizer: Women Empowerment Cell and Internal Quality Assurance cell (IQAC) PDVP College, Tasgaon