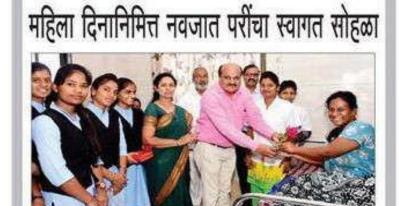

# Report on State Level Webinar On the Occasion of Savitribai Phule Jayanti Amhi Savitrichya Leki

# WOMEN EMPOWERMENT CELL AND IQAC

04th January 2021

## **Brochure of Webinar**

Title of the Webinar:
Amhi Savitrichya Leki

(On the occasion of Savitribai Phule Jayanti -3rd January)

Organizer: Women Empowerment Cell and Internal Quality Assurance cell (IQAC) PDVP College, Tasgaon