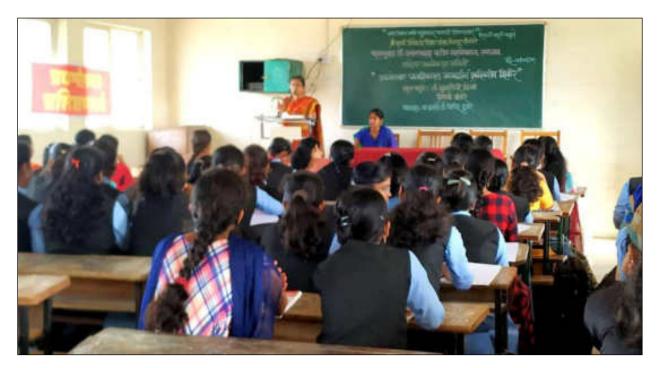

#### **REPORT**

The Department of Sociology and IQAC of Padmabhushan Dr.Vasantraodada Patil Mahavidyalaya, Tasgaon, Dist.- Sangli, Maharashtra (India) have jointly Organized one day online National Webinar on "WOMEN LEADERSHIP AND EMPOWERMENT" on Monday, 22 February 2021 at 11.00 am.

Recourse person for the webinar was Hon. Dr. Kalpna Kadam, Assistant Professor, Netaji Subhash Chandra Bose College, Nanded, Maharashtra. She highlighted on the women leadership in various fields. i.e. Social, Political, Economic, Cultural, Sports, Administrative, Competitive Exam etc. She also focused on the Empowerment of women in India. She had given various examples about the Women Leadership and Empowerment.