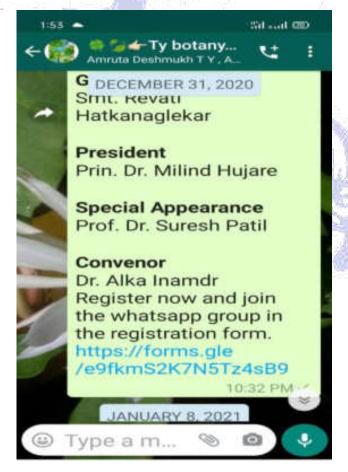

# Report on State Level Webinar On the Occasion of Savitribai Phule Jayanti Amhi Savitrichya Leki

## Speech Delivered by Chief Guest Smt. Revati Hatkanangalekar Mam

Most of us know Savitribai Phule as India's first female teacher, who helped her husband Jyotirao Phule establish the first school for girls. But here's the tale of the atrocities and abuses she had to face when she started to work.

Smt. Hatkanangalekar Mam has discussed the entire life of Savitribai Phule.

- → Her early life...
- → Her Education.
- → Her Career to improve the status of women in the society.
- → Difference between those days of women and now the status of women in society.
- → Expectations of Savitribai regarding the status of women in society.

On behalf of entire team of organiser and Principal of Dr M. S. Hujare Sir, Prof Dr Suresh S. Patil extend a very hearty vote of thanks to speaker Prof. Dr Milind Sardesai and participants.

Vote of thanks by Dr. Megha Patil