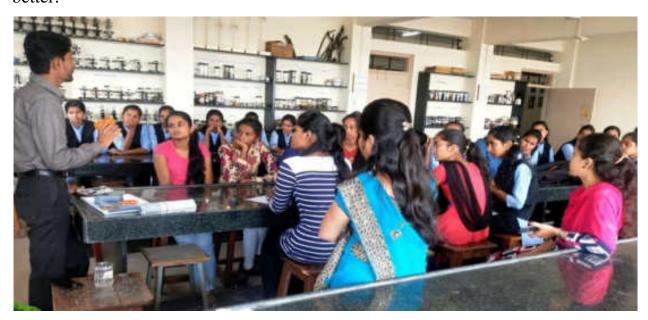

### Expert Talk and Demonstration on

**Stress Management** 

# WOMEN EMPOWERMENT CELL AND IQAC

21st June 2021

"Dissemination of Education through Knowledge, Science and Culture"
- ShikshanmaharshDr. Bapuji Salunkhe.

Shri Swami Vivekanand Shikshan Sanstha Kolhapur's

## Women Empowerment Cell and IQAC Organizes

Expert Talk and demonstration Stress Management

Resource Person Mrs. Rajashri Tiwari

Social Worker, Solapur

## Speech Delivered by Chief Guest Mrs. Rajshri Tiwari Mam

She has explained...

"Stress is the emotional and physical strain caused by our response to pressure from the outside world."