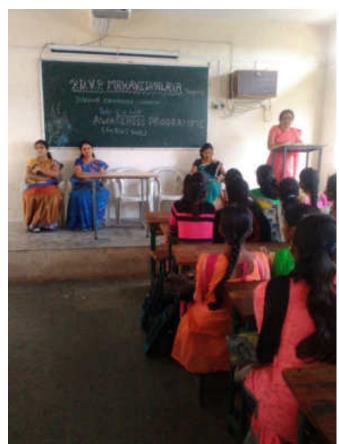

# Report on State Level Webinar On the Occasion of Savitribai Phule Jayanti Amhi Savitrichya Leki

# WOMEN EMPOWERMENT CELL AND IQAC

04th January 2021

## **Brochure of Webinar**

Title of the Webinar:
Amhi Savitrichya Leki

(On the occasion of Savitribai Phule Jayanti -3rd January)

Organizer: Women Empowerment Cell and Internal Quality Assurance cell (IQAC) PDVP College, Tasgaon

The first step in winning your audience's attention with your webinar is delivering a strong, confident introduction. Such introductory speech was given by Principal of our college Dr. Milind S. Hujare Sir.

## Inaugural speech by Principal Dr M. S. Hujare Sir

Guest speakers and presenters on webinars are an invaluable resource.

Not only they can help to create some amazing content, speakers can live up a webinar and drive real engagement with the audience.