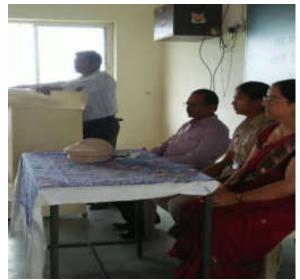

Hon. Dr. Milind Hujare, The President of this National Webinar and Principal Padmabhushan Dr. Vasantraodada Patil Mahavidyalaya, Tasgaon, Dist.- Sangli, Maharashtra (India) covered rapid review of progress and development of the college. Hon. Principal also focused on the Women Leadership and Empowerment.

## **Presidential Address**

Hon. Dr. Milind S. Hujare Principal,

Padmabhushan Dr. Vasantraodada Patil Mahavidyalaya, Tasgaon, Dist.- Sangli

## Inaugural speech by Principal Dr M. S. Hujare Sir

Guest speakers and presenters on webinars are an invaluable resource.

Not only they can help to create some amazing content, speakers can live up a webinar and drive real engagement with the audience.

Principal Dr. Hujare Sir has explained a brief outline of aims, objectives, environment, infrastructure facilities, faculty and campus of our college, Importance of Women education and status of women due to educational background.