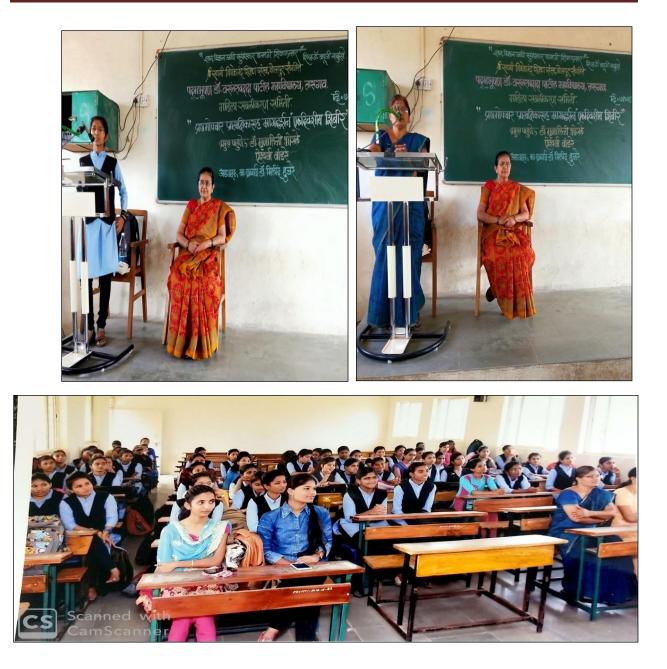

President of the Programme our Ideal and Inspiring **Principal Hon. Dr. Milind S.Hujare** covered rapid review of progress and development of ourCollege. Welcoming Speech in this program expressed by Mr.D.Y.Sakhare Coordinator of the Workshop

Introduction of resource person of the workshop done by Dr.Amol Sonwale & Dr.Vinodkumar Kumbhar Co-Coordinator of the workshop.

Anchoring of the workshop done by Dr.Arjun Wagh Co-Coordinator of the workshop Vote of thanks expressed by Mr.Vijaysingh Jadhav organizing Secretary of the workshop.

## **Photo Gallery**