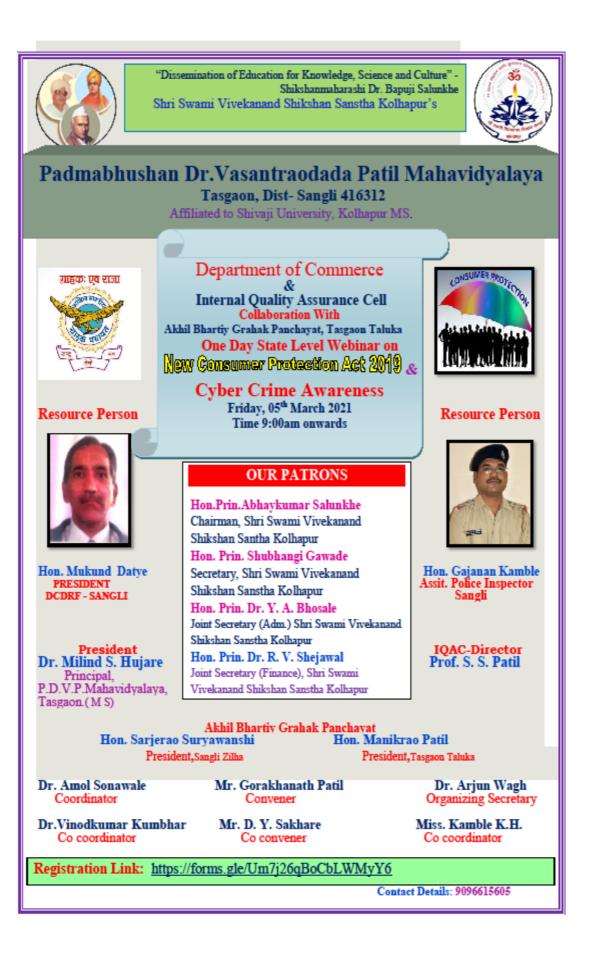

#### **ABOUT THE WEBINAR**

Padmabhushan Dr. Vasantraodada Patil Mahavidyalaya Tasgaon with the assistance of Tahsildar Office Tasgaon organized an online interactive 'Voter Awareness Campaign' (Webinar) on 25<sup>th</sup> Augest 2021 under Systematic voter education and electoral Participation (SVEEP) Shivaji University, Kolhapur in online mode. The Campaign was aimed at raising awareness among students about an election in the nation. The event was flagged off by the Election Deputy Tahsildar, Nagesh Gaikwad, The chief guest Mr. Sameer Singte, Election registration officer,(287, Legislative Assembly), Mrs. Kalpana Dhavale, Assistant registration officer,(287, Legislative Assembly) and Principal Dr. Milind S. Hujare who with other faculty members and enthusiastic students made the event a grand success. The vote of thanks expressed by Nodal Officer Mr. Sainath R. Ghogare. The volunteers of the Campaign encouraged the youngsters to vote in order to build a responsible government.

#### **BROCHURE AND SCHEDULE OF THE WEBINAR**

Mrs.Kalpana Dhavale

Prin. Dr. Milind Hujare

Mr. Nagesh Gaikwad

Mr. Sainath Ghogare, Nodal Officer