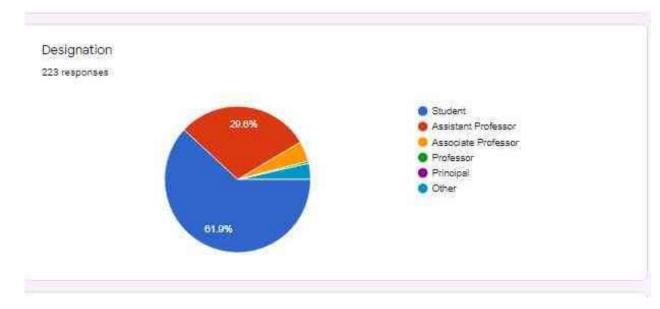

| Karnataka                                                                 |                                                                                 |
| O Lump inside mouth                          | <ul> <li>Kerala</li> </ul>                                                | Spitting of tobacco in public places is * responsible for spread of COVID-19    |
| O All of these                               | C Kolkatta                                                                | O True                                                                          |
|                                              |                                                                           | O False                                                                         |

**SUMMARY** 





## List of Participant

| Full Name:                        | College/ Institute Name                            | Designati<br>on        | Mobile Number |
|-----------------------------------|----------------------------------------------------|------------------------|---------------|
| Dr. Bhaurav Tukaram Dangat        | Smt. Meenalben Mehta College,<br>Panchgani         | Assistant<br>Professor | 9890962424    |
| /Mrs. Sandhya Dundappa<br>Bolgevi | D. R. Mane Mahavidyalaya, Kagal,<br>Kolhapur       | Assistant<br>Professor | 9011443077    |
| /Pratiksha Suresh Bhandare        | P.D.V.P. Mahavidyalaya Tasgaon<br>Dist-Sangli      | Assistant<br>Professor | 8624888288    |
| vishavajeet rajaram sadakale      | pdvp tasgoan                                       | Student