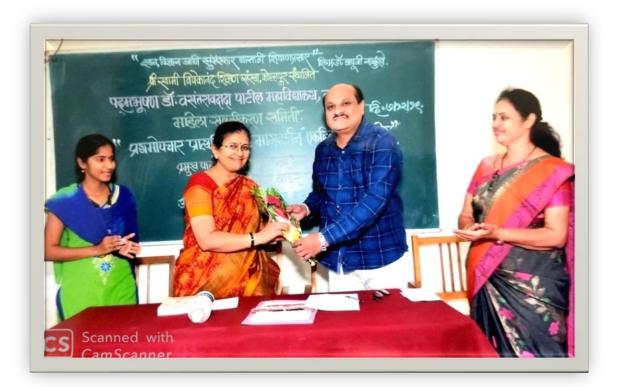

President of the Programme our Ideal and Inspiring **Principal Hon. Dr. Milind S.Hujare** covered rapid review of progress and development of ourCollege. Welcoming Speech in this program expressed by Mr.D.Y.Sakhare Coordinator of the Workshop

Thanking You.

Yours faithfully,

Dr.Milprchenpaujare Padmabhushan Dr. Vasantraodada Pavil Mahavidyalaya, Tasgaon. (Sangli)