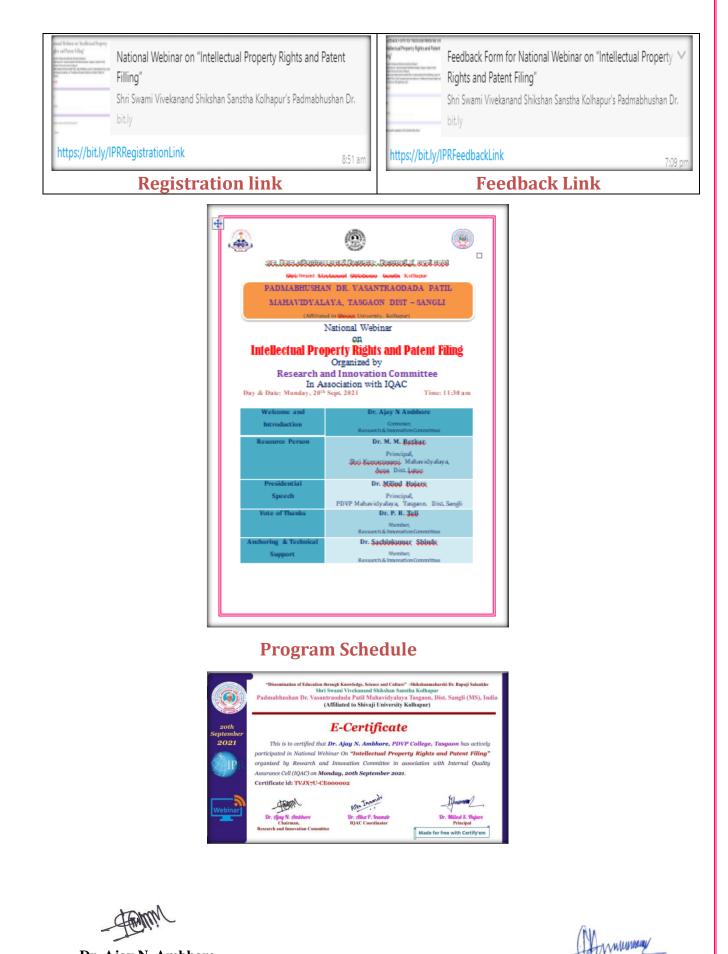

# **Workshop Registration Zoom Link**

## **RegistrationLink** -

https://forms.gle/2mZpjHpr5kiEEE5C7

# **Workshop Join Zoom Meeting Link**

Topic: One day online workshop on "Democracy, Elections and Good Governance" Date: 17th March 2021 Time: 10:00AM Onwards

#### Join Zoom Meeting

https://us02web.zoom.us/j/86536278525?pwd=UmVnUlhKVEdqZHZTQVVHditEZVdvUT09

Meeting ID: 865 3627 8525

Passcode: pdvp

# **Workshop Schedule**

"Dissemination of Education for Knowledge, Science and Culture" -Shikshanmaharashi Dr. Bapuji Salunkhe Shri Swami Vivekanand Shikshan Sanstha Kolhapurs'

#### PROGRAMME SCHEDULE

| Welcome & Introduction          | : Mr. D.Y. Sakhare<br>(Assistant Professor, Dept.of Political Science)         |
|---------------------------------|--------------------------------------------------------------------------------|
| Presidential Address            | : Hon.Dr. Milind S. Hujare                                                     |
|                                 | (Principal, P.D.V. P. Mahavidyalaya, Tasgaon)                                  |
| Introduction of Resource Person | : Lt.Dr.Vinodkumar Kumbhar                                                     |
|                                 | (HOD, Dept. of Sociology, PDVP, College, Tasgaon)                              |
| <b>Resource Persons Speech</b>  | : Hon.Dr.Santosh Khadase                                                       |
|                                 | (Associate Professor K.B.P.College Islampur ).                                 |
| Introduction of Resource Person | : Dr. Amol Sonawale                                                            |
|                                 | (HOD, Dept. of Commerce, PDVP, College, Tasgaon)                               |
| <b>Resource Persons Speech</b>  | : Hon.Dr.Sachin Patil                                                          |
| Vote of Thanks                  | (Assist. Professor Smt.K.R.P. Kanya Maha., Islampur)<br>: Mr. Vijaysinh Jadhav |
|                                 | (HOD, Dept. of Political Science)                                              |
| Anchoring                       | : Dr. Arjun S. Wagh                                                            |
|                                 | (Assistant Professor, Department of Geography,                                 |
|                                 | PDVP, College, Tasgaon).                                                       |