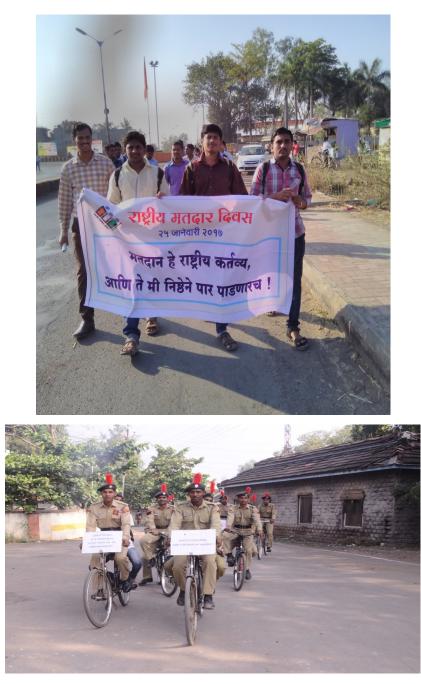

The National Voters' Day has been celebrated on January 25 every year since 2011, all across the country to mark the foundation day of Election Commission of India, i.e. 25th January 1950.

The main purpose of the NVD celebration is to encourage, facilitate and maximize enrolment, especially for the new voters.

Dedicated to the voters of the country, the day is utilized to spread awareness among voters and for promoting informed participation in the electoral process.

The National Voters' Day is celebrated every year to mark the foundation day of the Election Commission of India, which was established on 25th January, 1950. The purpose of celebrating this day is to increase enrolment of voters, especially young voters. The day is also utilized to spread awareness among voters regarding effective participation in the electoral process. This program was honored by Muncipal Corporation, Tasgaon by cooperating us for the rally in Tasgaon City. The theme for the 7th National Voters' Day, celebrated on the 25th January 2017, was 'Empowering Young and Future Voters.' The National Celebration at Delhi was graced by the honourable President of India, Mr Pranab Mukherjee, as the chief guest. The event witnessed enthusiastic participation of students

On that day the Cycle Rally, Walking Rally was organized and it was conducted by Shri. S. R. Ghogare, Dr.Mrs. M. A. Patil.

The rally was finished by the Oath for Nation..

I will bear true faith and allegiance to the Constitution of India as by law established and that I will, as in duty bound, honestly and faithfully serve in the naval service and go wherever ordered by sea, land or air, and that I will observe...