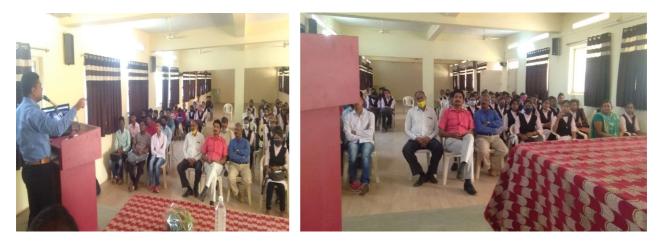

#### **ABOUT THE WEBINAR**

Padmabhushan Dr. Vasantraodada Patil Mahavidyalaya Tasgaon with the assistance of Tahsildar Office Tasgaon organized an online interactive 'Voter Awareness Campaign' (Webinar) on 25<sup>th</sup> Augest 2021 under Systematic voter education and electoral Participation (SVEEP) Shivaji University, Kolhapur in online mode. The Campaign was aimed at raising awareness among students about an election in the nation. The event was flagged off by the Election Deputy Tahsildar, Nagesh Gaikwad, The chief guest Mr. Sameer Singte, Election registration officer,(287, Legislative Assembly), Mrs. Kalpana Dhavale, Assistant registration officer,(287, Legislative Assembly) and Principal Dr. Milind S. Hujare who with other faculty members and enthusiastic students made the event a grand success. The vote of thanks expressed by Nodal Officer Mr. Sainath R. Ghogare. The volunteers of the Campaign encouraged the youngsters to vote in order to build a responsible government.

#### **BROCHURE AND SCHEDULE OF THE WEBINAR**

Mrs.Kalpana Dhavale

Prin. Dr. Milind Hujare

Mr. Nagesh Gaikwad

Mr. Sainath Ghogare, Nodal Officer