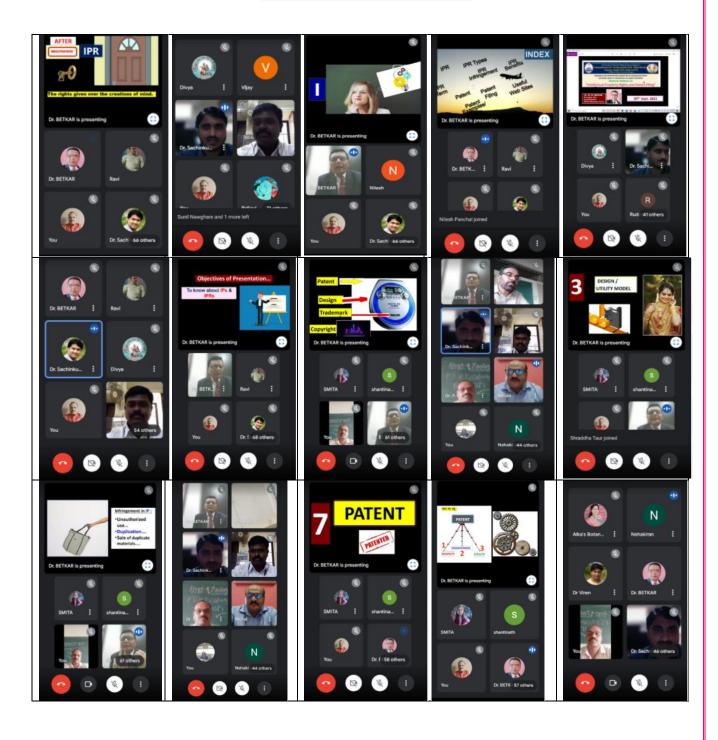

President of the Programme our Ideal and Inspiring **Principal Hon. Dr. Milind S.Hujare** covered rapid review of progress and development of ourCollege. Welcoming Speech in this program expressed by Mr.D.Y.Sakhare Coordinator of the Workshop

Introduction of resource person of the workshop done by Dr.Amol Sonwale & Dr.Vinodkumar Kumbhar Co-Coordinator of the workshop.

Anchoring of the workshop done by Dr.Arjun Wagh Co-Coordinator of the workshop Vote of thanks expressed by Mr.Vijaysingh Jadhav organizing Secretary of the workshop.

#### **Principal Address** Hon. Dr. Milind S. Hujare

Principal Padmabhushan Dr.Vasantraodada Patil Mahavidyalaya, Tasgaon, Dist- Sangli

#### **Resource Persons Speech**

Hon. Dr. S.K.Khadase Associate Professor Department of Political Science K.B.P.College Islampur ). Dist- Sangli

#### Hon. Dr. Sachin Patil

Assistant Professor Department of Political Science Smt. Kusumtai Rajarambapu Patil Kanaya Mahavidvalava. Islampur Dist.Sangli.