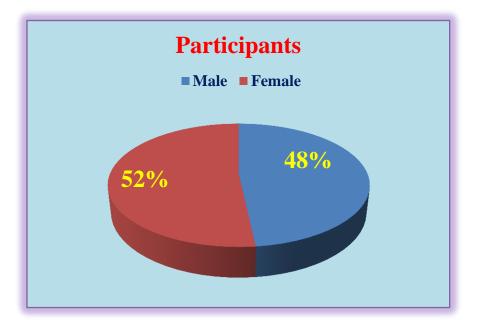

## Mr. Sainath Ramji Ghogare

Nodal Officer P.D.V.P. College Tasgaon,

A Campaign to create Awareness on Voting among Citizens

2020-2021

| Activity              | Voter Awaerness Campaign     |
|-----------------------|------------------------------|
| Date                  | 25/08/2021                   |
| Students Participants | 93                           |
|                       | Male - 60 Female-33          |
| Teacher               | Male-10 Female-04            |
| Mode of Programme     | Online                       |
| Platform              | Zoom                         |
| Organizer             | P.D.V.P. College Tasgaon and |
|                       | Tahsildar office, Tasgaon    |