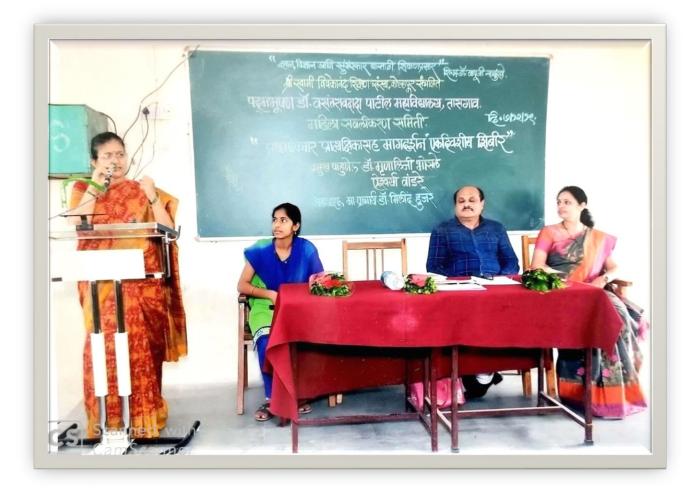

#### **ABOUT THE WEBINAR**

Padmabhushan Dr. Vasantraodada Patil Mahavidyalaya Tasgaon with the assistance of Tahsildar Office Tasgaon organized an online interactive 'Voter Awareness Campaign' (Webinar) on 25<sup>th</sup> Augest 2021 under Systematic voter education and electoral Participation (SVEEP) Shivaji University, Kolhapur in online mode. The Campaign was aimed at raising awareness among students about an election in the nation. The event was flagged off by the Election Deputy Tahsildar, Nagesh Gaikwad, The chief guest Mr. Sameer Singte, Election registration officer,(287, Legislative Assembly), Mrs. Kalpana Dhavale, Assistant registration officer,(287, Legislative Assembly) and Principal Dr. Milind S. Hujare who with other faculty members and enthusiastic students made the event a grand success. The vote of thanks expressed by Nodal Officer Mr. Sainath R. Ghogare. The volunteers of the Campaign encouraged the youngsters to vote in order to build a responsible government.

#### **BROCHURE AND SCHEDULE OF THE WEBINAR**

Mrs.Kalpana Dhavale

Prin. Dr. Milind Hujare

Mr. Nagesh Gaikwad

Mr. Sainath Ghogare, Nodal Officer