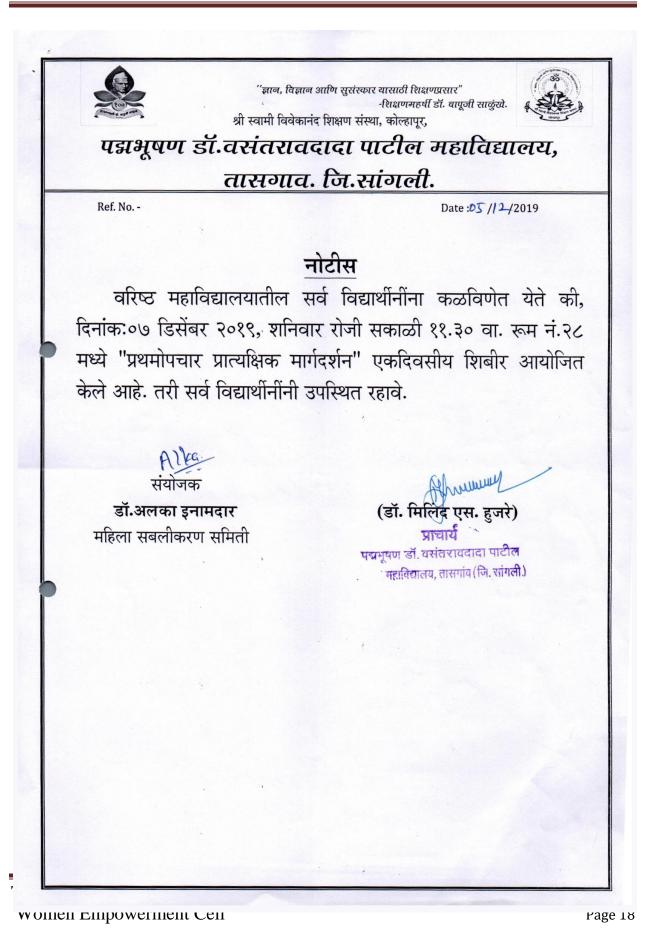

## **Permission Letter**

#### Mr.D.Y.Sakhare

Assistant Professor Department of Political Science 13/03/2021

TO,

The Principal

Padmabhushan Dr. Vasantrao Dada Patil

Mahavidyalya, Tasgaon

Sub: - Application to Conduct Online Workshop.

#### **Respected Sir**,

With reference to above mentioned subject I would like to request to conduct one Day Online Workshop on "Democracy, Elections and Good Governance" Under by Lead College Scheme on Wednesday 17th March, 2021 at 10:00 am. onwards. Please allow us to conduct the same activity

Thanking You

Alkoed to and vel Alkoed to and vel much verschop. onlive M31 ml

Yours faithfully

(Mr.D.Y.Sakhare)