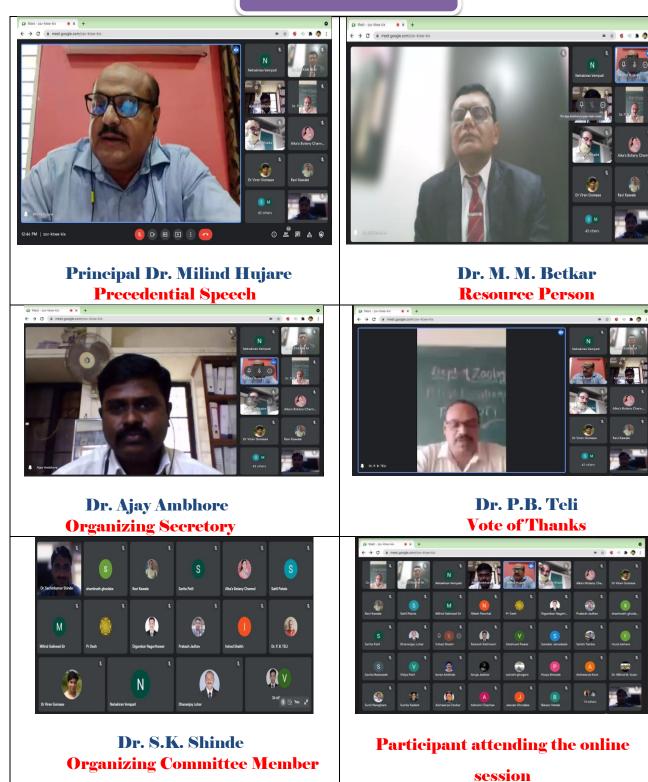

#### **ABOUT THE WEBINAR**

Padmabhushan Dr. Vasantraodada Patil Mahavidyalaya Tasgaon with the assistance of Tahsildar Office Tasgaon organized an online interactive 'Voter Awareness Campaign' (Webinar) on 25<sup>th</sup> Augest 2021 under Systematic voter education and electoral Participation (SVEEP) Shivaji University, Kolhapur in online mode. The Campaign was aimed at raising awareness among students about an election in the nation. The event was flagged off by the Election Deputy Tahsildar, Nagesh Gaikwad, The chief guest Mr. Sameer Singte, Election registration officer,(287, Legislative Assembly), Mrs. Kalpana Dhavale, Assistant registration officer,(287, Legislative Assembly) and Principal Dr. Milind S. Hujare who with other faculty members and enthusiastic students made the event a grand success. The vote of thanks expressed by Nodal Officer Mr. Sainath R. Ghogare. The volunteers of the Campaign encouraged the youngsters to vote in order to build a responsible government.

#### **BROCHURE AND SCHEDULE OF THE WEBINAR**

Mrs.Kalpana Dhavale

Prin. Dr. Milind Hujare

Mr. Nagesh Gaikwad

Mr. Sainath Ghogare, Nodal Officer

#### PARTICIPATES OF WEBINAR