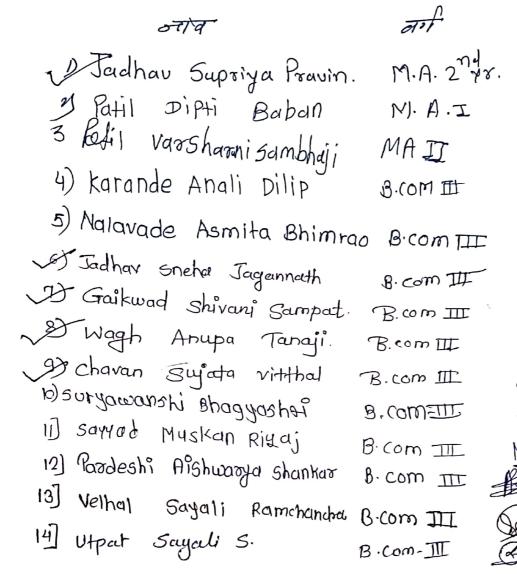

1) B.SC.I A group frugul 2). B.SC.I B-group. Teeps 3 BA-I Sociology Graf

Ronne डा.मिलिंद एस हुजरे प्राचार्य

पद्मभूषण डॉ. वसंतरावदादा पाटील ...हाविद्यालय, तासगांव (जि. सांगली.)