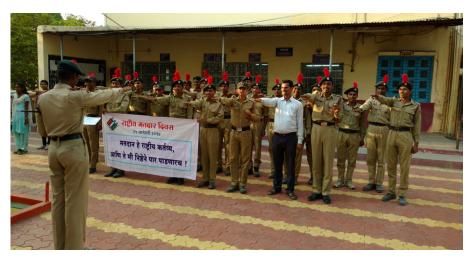

Dedicated to the voters of the country, the day is utilized to spread awareness among voters and for promoting informed participation in the electoral process.

The National Voters' Day is celebrated every year to mark the foundation day of the Election Commission of India, which was established on 25th January, 1950. The purpose of celebrating this day is to increase enrolment of voters, especially young voters. The day is also utilized to spread awareness among voters regarding effective participation in the electoral process. This program was honored by Muncipal Corporation, Tasgaon by cooperating us for the rally in Tasgaon City. The theme for the 7th National Voters' Day, celebrated on the 25th January 2017, was 'Empowering Young and Future Voters.' The National Celebration at Delhi was graced by the honourable President of India, Mr Pranab Mukherjee, as the chief guest. The event witnessed enthusiastic participation of students

On that day the Cycle Rally, Walking Rally was organized and it was conducted by Shri. S. R. Ghogare, Dr.Mrs. M. A. Patil.

The rally was finished by the Oath for Nation..

I will bear true faith and allegiance to the Constitution of India as by law established and that I will, as in duty bound, honestly and faithfully serve in the naval service and go wherever ordered by sea, land or air, and that I will observe...

Oath by NCC Cadets...

Oath by NSS Volunteers....

Shri. Sainath Ghogare (Nodel Officer) List of Participants NSS

| F.E.             | नीव                                                | ast- to              | सही                    |
|------------------|----------------------------------------------------|----------------------|------------------------|
| ₹<br>•3.         | भो निका स्टिंग् पतार्<br>आ निका काकटे.             | B.com I              | M.S.P.                 |
| 3.<br>4.         | प्राणिका माछिक पार्टी त्र<br>शिल्पा हेठामंत जाहाव् | B. Comit<br>B. (OM s | Fakale.                |
| 5.               | भागनी भूवराज धोने                                  | B. COM I<br>B. COM I | Shtchov                |
| 7,               | तिइनिग विद्याला नित्तूर्भ मित्रार                  | B. comI              | Fordiety               |
| 8.<br>9          | म्रजा लालासो माने.<br>मोनाली लक्सहा वाडकर.         | B. Com I<br>B. Com I | Organningune<br>Incine |
| 10<br> 1         | भेचरा। स्टल भवकी<br>अला शानचंद्र पार्टील           | B. COM I<br>B. COM I | Clued Kors             |
| <b>Q</b> 2<br>13 | - प्रीतल तामाजी पारील                              | B.ComI<br>B.ComI     | P. Patel               |
| 14.              | अप्रतुला संजय सातपुते<br>रेकमा रामचंद्र रास्त्रे   | B.COMJ<br>B.ComJ     | BB                     |
| 15.              | मानसी विनायक चव्हाठा<br>मृगाली बळवंत पाघील         | B. COM J             | Manay .                |
| 17.<br>18.       | मल्लवी रुतिंद्व कोळने                              | B. COMIL<br>B. COMIL | PiR.kokane             |
| 19.              | भाग्यकी हनमेत भागमनमंड<br>सोनाली सदाशिव यसगर       | B. Com I             | Braikwad.              |
| 20<br>21         | अगुण्छ। वसत कुभार                                  | B.Com I<br>B.Com I   | 5.5. jeimgar           |
| 22.              | भायकवाड क्वेला अग्नीक<br>भायकवाड साकासा महोदव      | B.Com-I<br>B.Com-I   | Rikussol.              |
|                  |                                                    |                      | (Amasd .               |