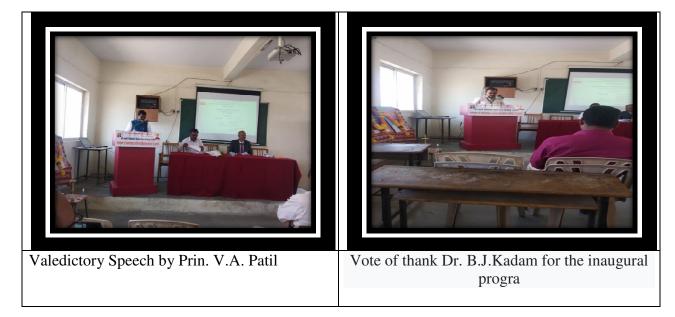

President of the Programme our Ideal and Inspiring **Principal Hon. Dr. Milind S.Hujare** covered rapid review of progress and development of ourCollege. Welcoming Speech in this program expressed by Mr.D.Y.Sakhare Coordinator of the Workshop

Introduction of resource person of the workshop done by Dr.Amol Sonwale & Dr.Vinodkumar Kumbhar Co-Coordinator of the workshop.

Anchoring of the workshop done by Dr.Arjun Wagh Co-Coordinator of the workshop Vote of thanks expressed by Mr.Vijaysingh Jadhav organizing Secretary of the workshop.