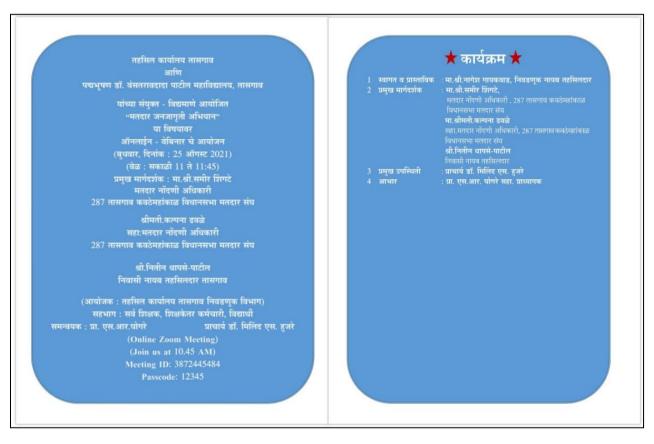

#### **ABOUT THE WEBINAR**

Padmabhushan Dr. Vasantraodada Patil Mahavidyalaya Tasgaon with the assistance of Tahsildar Office Tasgaon organized an online interactive 'Voter Awareness Campaign' (Webinar) on 25<sup>th</sup> Augest 2021 under Systematic voter education and electoral Participation (SVEEP) Shivaji University, Kolhapur in online mode. The Campaign was aimed at raising awareness among students about an election in the nation. The event was flagged off by the Election Deputy Tahsildar, Nagesh Gaikwad, The chief guest Mr. Sameer Singte, Election registration officer,(287, Legislative Assembly), Mrs. Kalpana Dhavale, Assistant registration officer,(287, Legislative Assembly) and Principal Dr. Milind S. Hujare who with other faculty members and enthusiastic students made the event a grand success. The vote of thanks expressed by Nodal Officer Mr. Sainath R. Ghogare. The volunteers of the Campaign encouraged the youngsters to vote in order to build a responsible government.

#### **BROCHURE AND SCHEDULE OF THE WEBINAR**

Mrs.Kalpana Dhavale

Prin. Dr. Milind Hujare

Mr. Nagesh Gaikwad

Mr. Sainath Ghogare, Nodal Officer