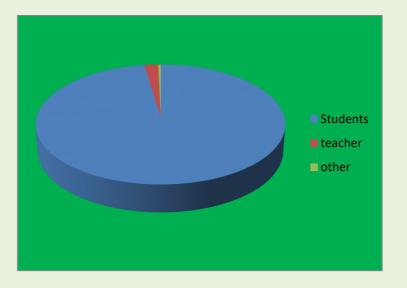

**Gender Proportion** 

| Title Of Programme    | <b>"DEMOCRACY, ELECTIONS AND GOOD GOVERN</b> | ANCE" |
|-----------------------|----------------------------------------------|-------|
| Organizing Department | Department Of Political Science              |       |
| Collaboration With    | Lead College Scheme                          |       |
| Date                  | 17 <sup>th</sup> March, 2021.                |       |
| Mode & Platform       | Online through Zoom                          |       |
| No. Of Participants   | 547 Male-278 Female :269                     |       |