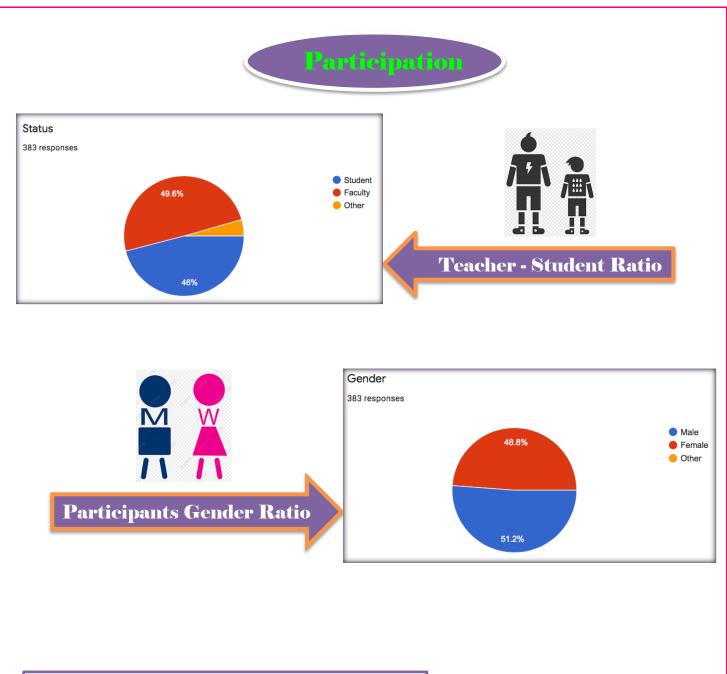

**Gender Proportion** 

| Title Of Programme    | <b>"DEMOCRACY, ELECTIONS AND GOOD GOVERN</b> | ANCE" |
|-----------------------|----------------------------------------------|-------|
| Organizing Department | Department Of Political Science              |       |
| Collaboration With    | Lead College Scheme                          |       |
| Date                  | 17 <sup>th</sup> March, 2021.                |       |
| Mode & Platform       | Online through Zoom                          |       |
| No. Of Participants   | 547 Male-278 Female :269                     |       |