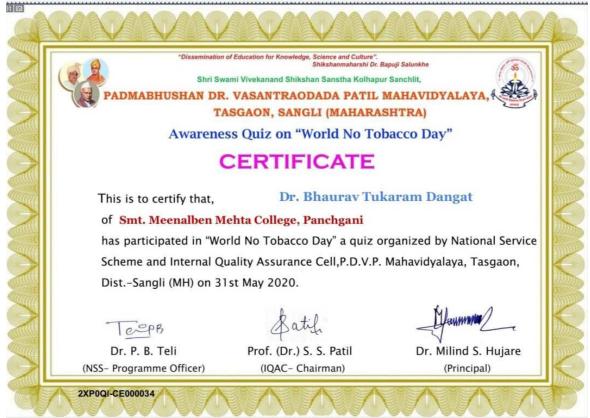

sor |            |
| Dr. Shankar Kisanrao Khade. |                                     | Associate | 9890044600 |
|                             | PDVP Mahavidhyalaya, Tasgaon.       | Professor |            |
| Vikas Manik Jadhav          |                                     | Assistant | 8483091606 |
|                             | P.D.V.P. college Tasgaon            | Professor |            |
| /Anuja Narayan kharat       | Sangali                             | Student   | 8888213653 |
| /Trupti Appaso Patil        | Rajrshi Shahu Maharaj Ju.College Of |           | 9518719499 |
|                             | Science Miraj                       | Student   |            |
| Patil Amol Vasant           | WDN sangli                          | Other     | 9552291384 |

## **CERTIFICATE**



The "World No Tobacco Day" is observed on May 31 Worldwide. This day tries to educate people about the harmful effect to tobacco consumption and the urgent need to quit it. Tobacco use is responsible for several deaths each year. It is extremely important to save the present and future generations from the devastated health consequences of tobacco use.

For World No Tobacco Day 2020, the World Health Organization focuses on protecting youth from industry manipulation and preventing them from tobacco and nicotine use.

The theme for **World No Tobacco Day 2020** is **#Tobacco Exposed**. Though this campaign, the World Health Organization tries to debunk myths and expose devious tactics employed by these industries. This theme tries to empower youth to understand the tactics used by the to