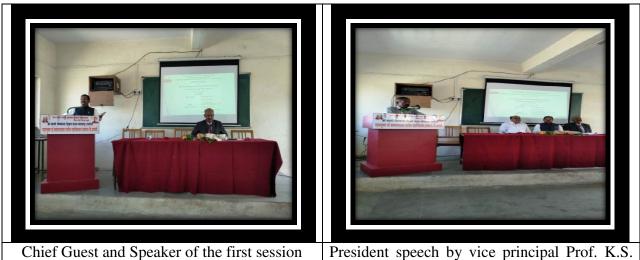

#### **ABOUT THE WEBINAR**

Padmabhushan Dr. Vasantraodada Patil Mahavidyalaya Tasgaon with the assistance of Tahsildar Office Tasgaon organized an online interactive 'Voter Awareness Campaign' (Webinar) on 25<sup>th</sup> Augest 2021 under Systematic voter education and electoral Participation (SVEEP) Shivaji University, Kolhapur in online mode. The Campaign was aimed at raising awareness among students about an election in the nation. The event was flagged off by the Election Deputy Tahsildar, Nagesh Gaikwad, The chief guest Mr. Sameer Singte, Election registration officer,(287, Legislative Assembly), Mrs. Kalpana Dhavale, Assistant registration officer,(287, Legislative Assembly) and Principal Dr. Milind S. Hujare who with other faculty members and enthusiastic students made the event a grand success. The vote of thanks expressed by Nodal Officer Mr. Sainath R. Ghogare. The volunteers of the Campaign encouraged the youngsters to vote in order to build a responsible government.

President of the Programme our Ideal and Inspiring **Principal Hon. Dr. Milind S.Hujare** covered rapid review of progress and development of ourCollege. Welcoming Speech in this program expressed by Mr.D.Y.Sakhare Coordinator of the Workshop