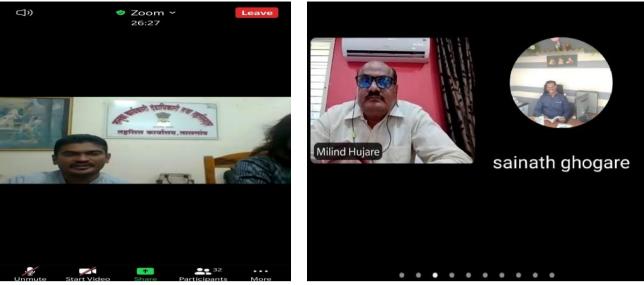

#### **ABOUT THE WEBINAR**

Padmabhushan Dr. Vasantraodada Patil Mahavidyalaya Tasgaon with the assistance of Tahsildar Office Tasgaon organized an online interactive 'Voter Awareness Campaign' (Webinar) on 25<sup>th</sup> Augest 2021 under Systematic voter education and electoral Participation (SVEEP) Shivaji University, Kolhapur in online mode. The Campaign was aimed at raising awareness among students about an election in the nation. The event was flagged off by the Election Deputy Tahsildar, Nagesh Gaikwad, The chief guest Mr. Sameer Singte, Election registration officer,(287, Legislative Assembly), Mrs. Kalpana Dhavale, Assistant registration officer,(287, Legislative Assembly) and Principal Dr. Milind S. Hujare who with other faculty members and enthusiastic students made the event a grand success. The vote of thanks expressed by Nodal Officer Mr. Sainath R. Ghogare. The volunteers of the Campaign encouraged the youngsters to vote in order to build a responsible government.

#### **BROCHURE AND SCHEDULE OF THE WEBINAR**

Mrs.Kalpana Dhavale

Prin. Dr. Milind Hujare

Mr. Nagesh Gaikwad

Mr. Sainath Ghogare, Nodal Officer