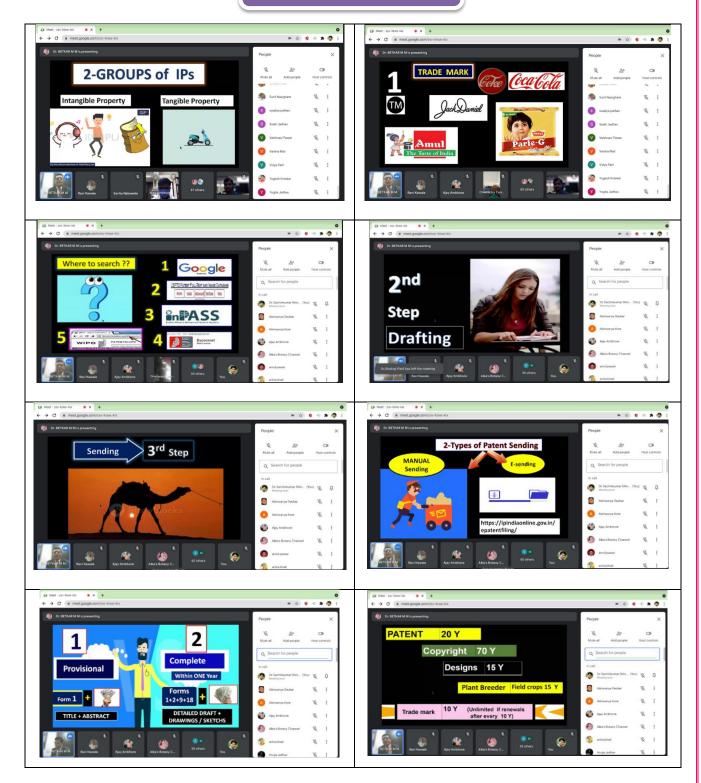

#### "Democracy, Elections and Good Governance"

The Polity of India is the largest exercise in democracy in the world. Defying what would have been the preconditions for the working of a successful democracy the makers of modern India have relied and kept faith upon the people to work out a democratic polity. Democracy in India has been worked out keeping in mind the context in which it had to be operated. It not only establishes the norms of representative, majority, bicameral at the National and State governments, but also works out a distributive formula for representing the most marginal sections ie., the representation of SC/ST and others in the National Parliament, the State Legislatures and the Local Self Governments. The objective was that the people of India should have a maximum representative government which will articulate their interests, make laws and policies and make an arrangement of a just distributive process of societal resources. It therefore, becomes imperative that there should be a fair and deliberative electoral process, accessible representative institutional channels and mechanisms of interests articulations through which national, State and Local Governments are formed and established. It is also imperative again to understand how the representative governments are able to create a governance environment and architecture which will enable the government to deliver the aspirations of the citizens. Since, the institutional framework has to be worked in an ever changing socio-political context; the ability of the institutions to adapt to the changing environment is always a challenge as well as an opportunity of governance innovation. It is from this understanding that a one day's online webinar has been organized by the Department of Political Science on the theme "Democracy, Elections and Good Governance". The subthemes on the one hand open up deliberation relating to the formation of the institutional arrangement of 'democracy' and its intervening element-'elections'. On the other hand, there is a group of subthemes which expect deliberations on the deliverables or the 'governance' in a democratic framework. There are also sub-themes which focus upon the problems, challenges and policy innovations in the working of a democratic polity. The webinar is interdisciplinary in nature underlining the fact that the theme can be approached from diverse disciplinary frame works.

Recourse person for the workshop were **Hon.Dr.Santosh Khadase**, Associate Professor, K.B.P.College, Islampur.and **Hon.Dr.Sachin Patil** Assistant Professor, Smt.K.R.P. Kanya Maha.,Islampur He highlighted on the importance of 'Democracy, Elections and Good Governance' as following

- Dimensions of democracy: social, economic and Political.
- Decentralization: grassroots level democracy.
- Challenges before democracy.
- 73<sup>rd</sup> and74<sup>th</sup> Constitutional amendment Acts:
- Local body elections urban & rural
- Good governance meaning & concept
- Good governances initiatives in India.