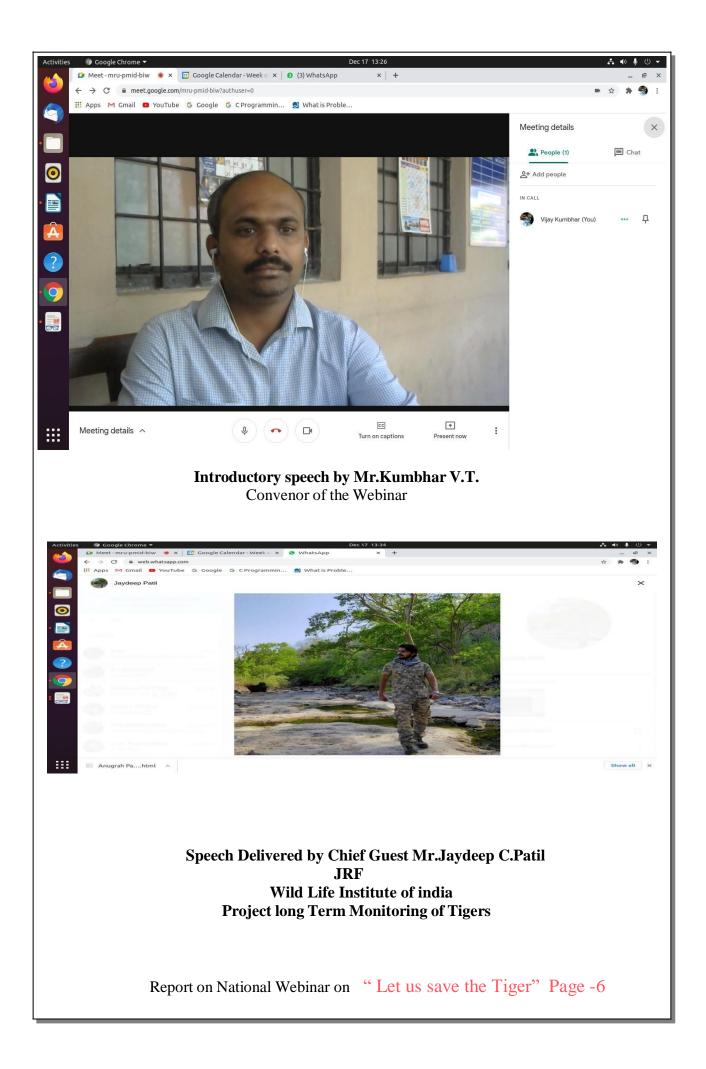

Number of Participants: 205
- ✤ Total Number of Faculty Participants: 170
- Total Number of Student Participants: 35

The publicity of the webinar was done on WhatsApp group of faculty and students and created a separate Group entitled "National Webinar 2/7/20". Participants were added in the respective group via invited link.



The first step in winning your audience's attention with your webinar is delivering a strong, confident introduction. Such introductory speech was given by Principal of our college Dr. Milind S. Hujare Sir.



## Inaugural speech by Principal Dr M. S. Hujare Sir

Guest speakers and presenters on webinars are an invaluable resource.

Not only they can help to create some amazing content, speakers can live up a webinar and drive real engagement with the audience.



On behalf of entire team of organiser and Principal of Dr M. S. Hujare Sir, Prof Dr Suresh S. Patil extend a very hearty vote of thanks to speaker Mr.Jaydeep C. Patil and all participants.



### Vote of thanks by Prof Dr Suresh S. Patil (IQAC Director)

### Feedback from participants: -

Feedback session helps the faculty or student to express their ideas, thoughts and feelings. These sessions help in identifying ways to resolve problems and identify ways to improve the performance of the work force. It enhances team spirit, cohesion, develops motivation and inspiration among the work force.