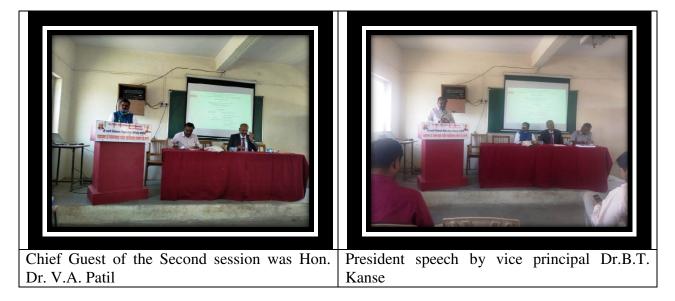

Recourse person for the workshop were **Hon.Dr.Santosh Khadase**, Associate Professor, K.B.P.College, Islampur.and **Hon.Dr.Sachin Patil** Assistant Professor, Smt.K.R.P. Kanya Maha.,Islampur He highlighted on the importance of 'Democracy, Elections and Good Governance' as following

President of the Programme our Ideal and Inspiring **Principal Hon. Dr. Milind S.Hujare** covered rapid review of progress and development of ourCollege. Welcoming Speech in this program expressed by Mr.D.Y.Sakhare Coordinator of the Workshop