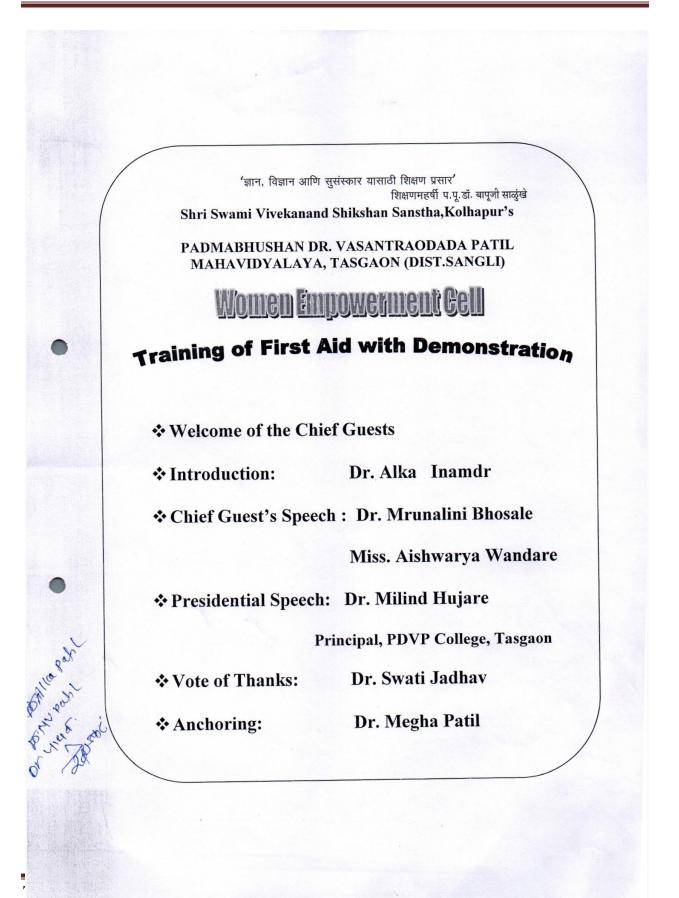

## Shri Swami Vivekananda Shikshan Sanstha, Kolhapur,

## Dr. Padmabhushan Vasantraodada Patil Mahavidyalaya, Tasgaon,Dist. Sangli

#### Notice

#### 22/06/2020

All the following members are informed that, on Friday dated 26/06/2020 -Discipline and Code of Conduct committee meeting will held at 11.30 am in the principal's cabin. However, everyone should be present on time.

#### Name of Teacher

Mr. A. K. Patil
 Mr. R. S. Mote
 Dr. V. D. Kumbhar
 Dr. M. U. Patil

Signature

ujare pal

Padmabhushan Dr. Vasantraodada Patil Mahavidyalaya, Tasagon. (Sangli)

#### Friday 26/06/2020

#### Agenda of the meeting

- 1. To read and maintain the minutes of the previous meeting.
- 2. Discussing discipline during college admissions process.
- 3. Discussing the disciplinary and anti-ragging laws after the college admission process.
- 4. To discuss the topic that will come up in at the time of meeting.