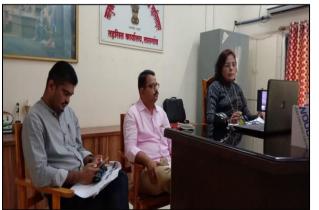

#### **ABOUT THE WEBINAR**

Padmabhushan Dr. Vasantraodada Patil Mahavidyalaya Tasgaon with the assistance of Tahsildar Office Tasgaon organized an online interactive 'Voter Awareness Campaign' (Webinar) on 25<sup>th</sup> Augest 2021 under Systematic voter education and electoral Participation (SVEEP) Shivaji University, Kolhapur in online mode. The Campaign was aimed at raising awareness among students about an election in the nation. The event was flagged off by the Election Deputy Tahsildar, Nagesh Gaikwad, The chief guest Mr. Sameer Singte, Election registration officer,(287, Legislative Assembly), Mrs. Kalpana Dhavale, Assistant registration officer,(287, Legislative Assembly) and Principal Dr. Milind S. Hujare who with other faculty members and enthusiastic students made the event a grand success. The vote of thanks expressed by Nodal Officer Mr. Sainath R. Ghogare. The volunteers of the Campaign encouraged the youngsters to vote in order to build a responsible government.