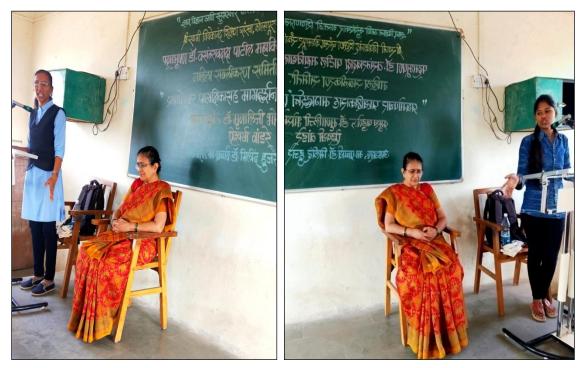

#### **ABOUT THE WEBINAR**

Padmabhushan Dr. Vasantraodada Patil Mahavidyalaya Tasgaon with the assistance of Tahsildar Office Tasgaon organized an online interactive 'Voter Awareness Campaign' (Webinar) on 25<sup>th</sup> Augest 2021 under Systematic voter education and electoral Participation (SVEEP) Shivaji University, Kolhapur in online mode. The Campaign was aimed at raising awareness among students about an election in the nation. The event was flagged off by the Election Deputy Tahsildar, Nagesh Gaikwad, The chief guest Mr. Sameer Singte, Election registration officer,(287, Legislative Assembly), Mrs. Kalpana Dhavale, Assistant registration officer,(287, Legislative Assembly) and Principal Dr. Milind S. Hujare who with other faculty members and enthusiastic students made the event a grand success. The vote of thanks expressed by Nodal Officer Mr. Sainath R. Ghogare. The volunteers of the Campaign encouraged the youngsters to vote in order to build a responsible government.

#### **BROCHURE AND SCHEDULE OF THE WEBINAR**

Mrs.Kalpana Dhavale

Prin. Dr. Milind Hujare

Mr. Nagesh Gaikwad

Mr. Sainath Ghogare, Nodal Officer