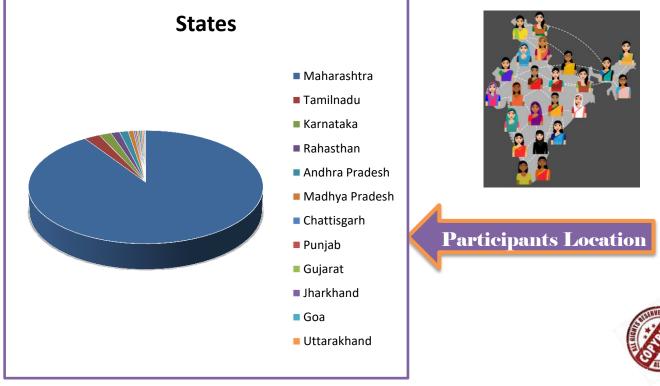

**Gender Proportion** 

| Title Of Programme    | <b>"DEMOCRACY, ELECTIONS AND GOOD GOVERN</b> | ANCE" |
|-----------------------|----------------------------------------------|-------|
| Organizing Department | Department Of Political Science              |       |
| Collaboration With    | Lead College Scheme                          |       |
| Date                  | 17 <sup>th</sup> March, 2021.                |       |
| Mode & Platform       | Online through Zoom                          |       |
| No. Of Participants   | 547 Male-278 Female :269                     |       |