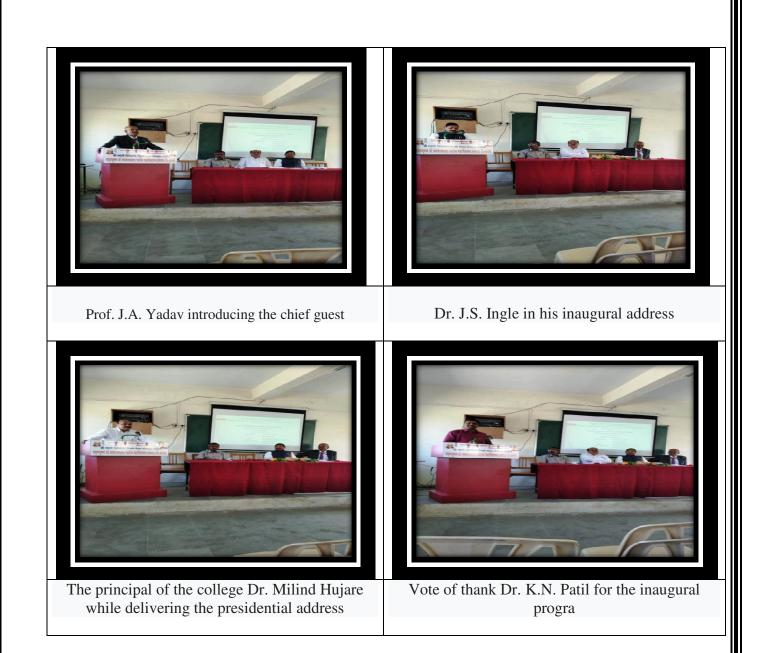

्षी डॉ. बापूजी सार्ळुखे

Shri Swami Vivekanand Shikshan Sanstha Kolhapur Sanchlit,

#### PADMABHUSHAN DR. VASANTRAODADA PATIL MAHAVIDYALAYA, TASGAON

## **REPORT**

## **ON ONE DAY WORKSHOP ON**

## "AGRICULTURAL PRICE POLICY IN INDIA"

## 7<sup>th</sup> Feb. 2020

#### PARTICIPANTS

| Sr.No | Gender | Student | Faculty |
|-------|--------|---------|---------|
| 1     | Male   | 98      | 05      |
| 2     | Female | 27      | 02      |
|       | Total  | 130     | 07      |

The Department of Economics of Padmabhushan Dr. Vasantraodada Patil Mahavidyalala, Tasgaon, organized One Day Workshop on Friday, 07/02/2020, on '*Agricultural Price Policy in India*' Delegates and participants workshop from various colleges. The students of UG and PG were participated in the workshop.

INAUGURATION



Hon. Dr. J. S. Ingale (Head of Economics Department, Balwant College, Vita ) inaugurated one day workshop. The president of the workshop was our College Principal Hon. Dr. Milind S. Hujare. Mr. K.S. Patil welcomed and introduced the Chief Guest. Hon. Dr. J. S. Ingale expressed about several of challenges before Indian agricultural and new problems after 1991. The use of new technology and sudden progress in agriculture on the other hand distress means suffering nervousness, suicides of farmers, market and prices problems etc. The president Principal Hon. Dr. Milind S.Hujare in his presidential speech said about all rounded development of College. He focused the vision and expected progress in future. Finally, Mr. J.A. Yadav expressed vote of thanks.

FIRST SESSION



Hon. Dr. J. S. Ingal