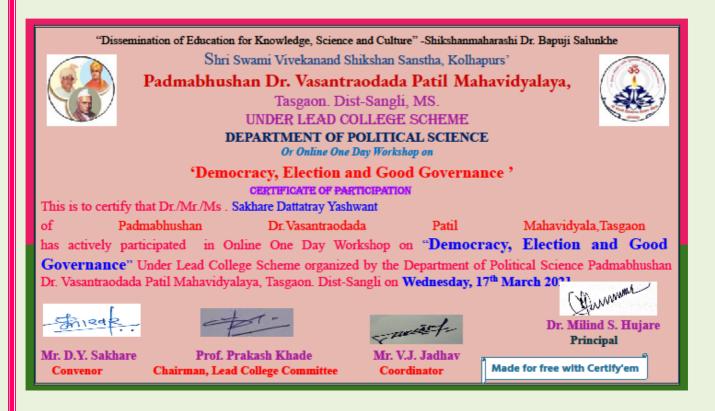

- 1. Above paper is compulsory for Part-I of Degree. It is meant for selfstudy
- 2. The Candidate will not be considered eligible for degree certificate unless he passes in said examination.

The Department of Political Science and Lead College Committee have jointly Organized one day Online Workshop on **"Democracy, Election and Good Governance" on Wednesday 17March 2021.** 

#### Subject: Invitation Letter .....

Respected Sir,

We are very glad to inform you that our department is going to organize online One Day Workshop on **'Democracy, Election and Good Governance''** on Friday, **17<sup>th</sup> March. 2021**at 10.00 am. We are inviting you as a **Resource Person** for the said Programme. You are kindly requested to attend the same before ten minutes.

Thanking You.

Yours faithfully,

Dr.Milprchenpaujare Padmabhushan Dr. Vasantraodada Pavil Mahavidyalaya, Tasgaon. (Sangli)