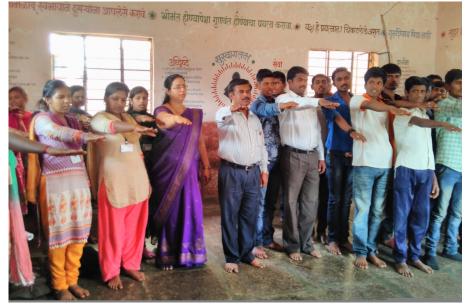

Dedicated to the voters of the country, the day is utilized to spread awareness among voters and for promoting informed participation in the electoral process.

The National Voters' Day is celebrated every year to mark the foundation day of the Election Commission of India, which was established on 25th January, 1950. The purpose of celebrating this day is to increase enrolment of voters, especially young voters. The day is also utilized to spread awareness among voters regarding effective participation in the electoral process. This program was honored by Muncipal Corporation, Tasgaon by cooperating us for the rally in Tasgaon City. The theme for the 7th National Voters' Day, celebrated on the 25th January 2017, was 'Empowering Young and Future Voters.' The National Celebration at Delhi was graced by the honourable President of India, Mr Pranab Mukherjee, as the chief guest. The event witnessed enthusiastic participation of students

On that day the Cycle Rally, Walking Rally was organized and it was conducted by Shri. S. R. Ghogare, Dr.Mrs. M. A. Patil.

The rally was finished by the Oath for Nation..

I will bear true faith and allegiance to the Constitution of India as by law established and that I will, as in duty bound, honestly and faithfully serve in the naval service and go wherever ordered by sea, land or air, and that I will observe...

Oath by NCC Cadets...

Oath by NSS Volunteers....

Shri. Sainath Ghogare (Nodel Officer) List of Participants NSS

| F.E.             | नीव                                                | ast- to              | सही                    |
|------------------|----------------------------------------------------|----------------------|------------------------|
| ₹<br>•3.         | भो निका स्टिंग् पतार्<br>आ निका काकटे.             | B.com I              | M.S.P.                 |
| 3.<br>4.         | प्राणिका माछिक पार्टी त्र<br>शिल्पा हेठामंत जाहाव् | B. Comit<br>B. (OM s | Fakale.                |
| 5.               | भागनी भूवराज धोने                                  | B. COM I<br>B. COM I | Shtchov                |
| 7,               | तिइनिग विद्याला नित्तूर्भ मित्रार                  | B. comI              | Fordiety               |
| 8.<br>9          | म्रजा लालासो माने.<br>मोनाली लक्सहा वाडकर.         | B. Com I<br>B. Com I | Organningune<br>Incine |
| 10<br> 1         | भेचरा। स्टल भवकी<br>अला शानचंद्र पार्टील           | B. COM I<br>B. COM I | Clued Kors             |
| <b>Q</b> 2<br>13 | - प्रीतल तामाजी पारील                              | B.ComI<br>B.ComI     | P. Patel               |
| 14.              | अप्रतुला संजय सातपुते<br>रेकमा रामचंद्र रास्त्रे   | B.COMJ<br>B.ComJ     | BB                     |
| 15.              | मानसी विनायक चव्हाठा<br>मृगाली बळवंत पाघील         | B. COM J             | Manay .                |
| 17.<br>18.       | मल्लवी रुतिंद्व कोळने                              | B. COMIL<br>B. COMIL | PiR.kokane             |
| 19.              | भाग्यकी हनमेत भागमनमंड<br>सोनाली सदाशिव यसगर       | B. Com I             | Braikwad.              |
| 20<br>21         | अगुण्छ। वसत कुभार                                  | B.Com I<br>B.Com I   | 5.5. jeimgar           |
| 22.              | भायकवाड क्वेला अग्नीक<br>भायकवाड साकासा महोदव      | B.Com-I<br>B.Com-I   | Rikussol.              |
|                  |                                                    |                      | (Amasd .               |