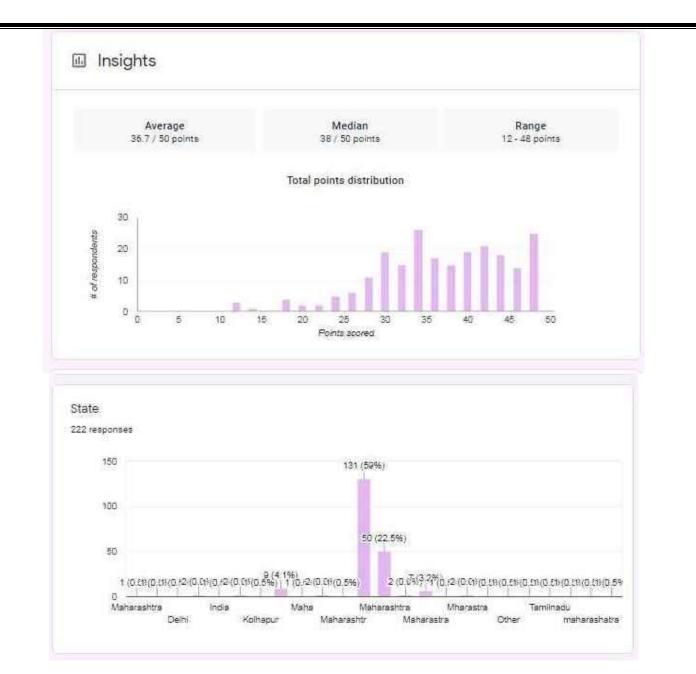

| Karnataka                                                                 |                                                                                 |
| O Lump inside mouth                          | <ul> <li>Kerala</li> </ul>                                                | Spitting of tobacco in public places is * responsible for spread of COVID-19    |
| O All of these                               | C Kolkatta                                                                | O True                                                                          |
|                                              |                                                                           | O False                                                                         |

**SUMMARY** 





## List of Participant

| Full Name:                        | College/ Institute Name                            | Designati<br>on        | Mobile Number |
|-----------------------------------|----------------------------------------------------|------------------------|---------------|
| Dr. Bhaurav Tukaram Dangat        | Smt. Meenalben Mehta College,<br>Panchgani         | Assistant<br>Professor | 9890962424    |
| /Mrs. Sandhya Dundappa<br>Bolgevi | D. R. Mane Mahavidyalaya, Kagal,<br>Kolhapur       | Assistant<br>Professor | 9011443077    |
| /Pratiksha Suresh Bhandare        | P.D.V.P. Mahavidyalaya Tasgaon<br>Dist-Sangli      | Assistant<br>Professor | 8624888288    |
| vishavajeet rajaram sadakale      | pdvp tasgoan                                       | Student