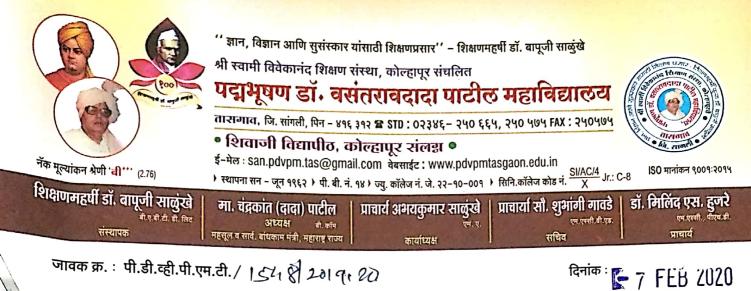

 
 Dr. Bapuji Salunkhe B.A., B.T., D.Litt.
 PRESIDENT
 B.Com.
 M.A.
 M.Sc. B.Ed.
 M.Sc., Ph.D.

 FOUNDER
 Govt. of Maharashtra
 CHAIRMAN
 SECRETARY
 PRINCIPAL

Ref.No. : PDVPMT /

Date :