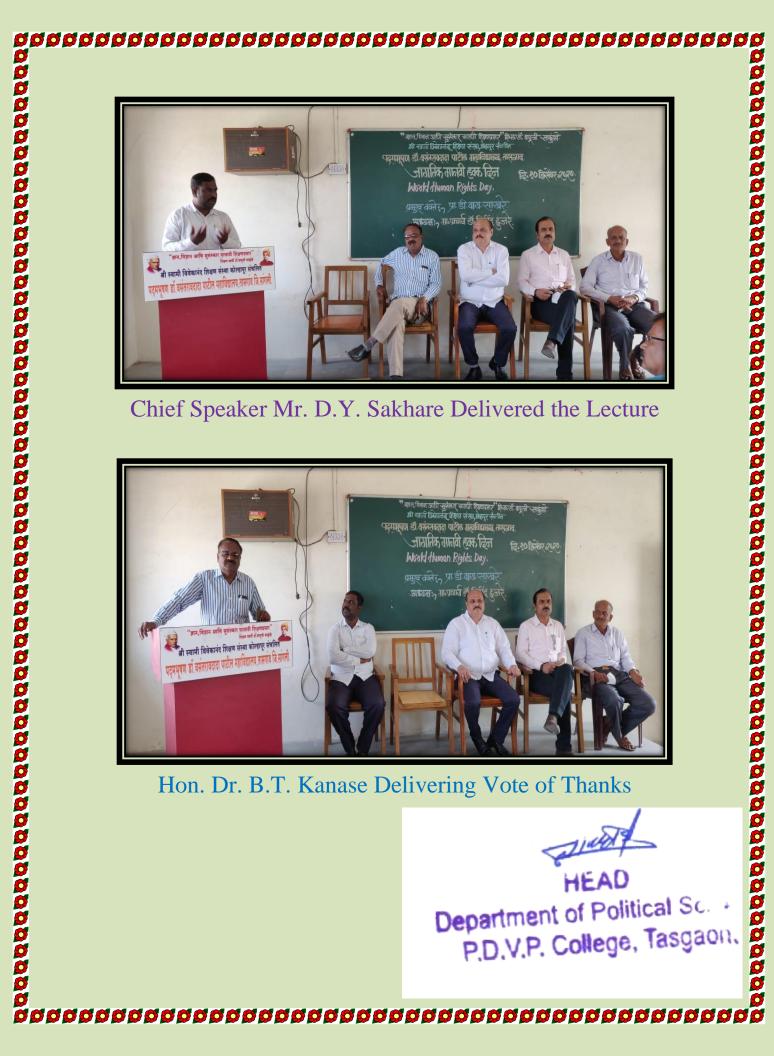

aff Members and Students was present to the programme by keeping social Distancing as per WHO

Non teaching staff members cooperated to conduct the programme.

Programme Conducted under valuable guidance of Hon. Prin. Dr. Milind Hujare and NAAC Coordinator Prof. S. S. Patil



### **Programme Schedule**

Date: 11/12/2020 Time 10.30 to 11.30 Venue: Hall No. 27

Introduction : Mr. Yadav J.A.

Head,

**Department of Economics** 

Chief Speaker : Hon. Mr. Sakhare D.Y.

**Assistant Professor** 

**Department of Political Science** 

President : Hon. Prin .Dr. Milind Hujare

**Principal** 

Special Appearance : Prof .Dr. S.S. Patil

**NAAC Coordinator** 

Vote of Thanks : Dr. Kanase B.T.

**Vice Principal** 

Anchor : Dr. Arjun Wagh

**Assistant Professor** 

**Department of Geography** 









https://youtu.be/ZxUc4pfen88

बातमी पाहण्यासाठी वरील लिंक वर क्लिक करा

-----

आपला आवाज - बातमी दि. १२ डिसेंबर २०२०

-----

तासगांव

\_\_\_\_\_

तासगांव समाजात मानवी हक्कांची जाणीव जागृती होणे आवश्यक -प्राचार्य डॉ. मिलिंद हुजरे

जगातील प्रत्येक व्यक्तीचे स्वातंत्र्य अबाधित राहावे त्यांना सन्मानपूर्वक जगता यावे

-----

बातमी प्रतिनिधी ;- राज् थोरात,तासगाव 8005593000 9404006593

\_\_\_\_\_

**SUBSCRIBE** -

https://www.youtube.com/channel/UCDSVw7YcRnQPJ0rGR02x GVw?sub\_confirmation=?

-----

बातम्या आणि जाहिरातींसाठी संपर्क अतुल परदेशी - मुख्य संपादक

येणार आह यामुळे वाद

# मानवी हक्कांची

पतिनिधी तासगाव

जगातील प्रत्येक व्यक्तीचे स्वातंत्र्य अबाधित राहावे त्यांना सन्मानपूर्वक जगता यावे. समाजात मानवी हक्काची जाणीवजागृती होणे आवश्यक आहे. असे प्रतिपादन प्राचार्य डॉ. मिलिंद हुजरे यांनी केले.