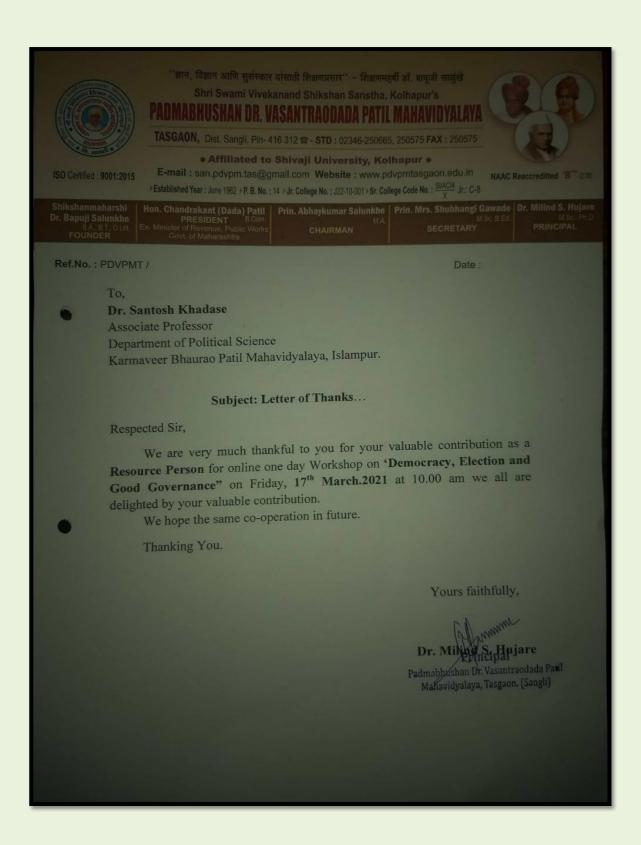

Dr./Mr./Ms . Sakhare Dattatray Yashwant

of Padmabhushan Dr. Vasantraodada Patil Mahavidyala, Tasgaon has actively participated in Online One Day Workshop on "Democracy, Election and Good

Governance" Under Lead College Scheme organized by the Department of Political Science Padmabhushan Dr. Vasantraodada Patil Mahavidyalaya, Tasgaon. Dist-Sangli on Wednesday, 17th March 20.31



4



Dr. Milind S. Hujare Principal

Mr. D.Y. Sakhare Convenor Prof. Prakash Khade Chairman, Lead College Committee Mr. V.J. Jadhav Coordinator

Made for free with Certify'em

### **FEEDBACK LINK**

 $\underline{https://forms.gle/Yq6WsemApNDUjfzbA}$ 

Mr.Sakhare Dattatray Yashwant. Assistant Professor Mr.Vijaysinh Jagannath Jadhav Assiocate Professor Hod.Department of Political Science

### **Letter of Thanks**



### **Letter of Thanks**





Dissemination of Education for Knowledge, Science and Culture"- Shikshanmaharshi Dr. Bapuji Salunkhe Shri Swami Vivekanand Shikshan Sanstha, Kolhapur's

## Padmabhushan Dr. Vasantraodada Patil Mahavidyalaya, Tasgaon

**National Service Scheme(NSS)** 

# AREPORT SUBMITTED TO Internal Quality Assurance Cell

| Title of Program            | After Flood Cleanliness Camp in Dhangaon (Tawdarwadi) |
|-----------------------------|-------------------------------------------------------|
| Organizing                  | National Service Scheme Collaboration with            |
| Department                  | Gram Panchayat, Tawdarwadi (Dhangaon)                 |
| <b>Student Participants</b> | 106                                                   |
| Male