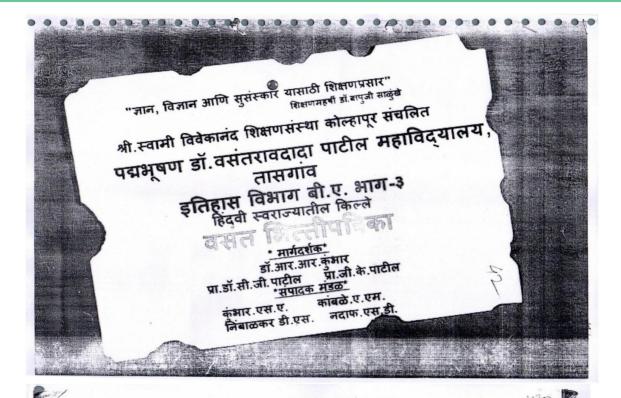

# List of activities that inculcate values necessary to render students in to responsible citizens

- 1. Voter Registration Campaign
- 2. National Voters Day Rally
- 3. Voter Awareness Campaign
- 4. Celebration of National Voter's Day
- 5. Voter's Awareness Program
- 6. Celebration of Human Rights Day
- 7. Democracy, Elections and Good Governance
- 8. After Flood Cleanliness Camp Dhangaon (Tawdarwadi)
- 9. Flood Helping Hands to Kerala State
- 10. Helping Hand For Flood Affected Persons Sanglicity And Bhilawdi
- 11.Flood relief Initiatives
- 12.Swachhta Hi Seva
- 13.Swachha Bharat Abhiayan
- 14. Cleaning Week Campaign
- 15. Workshop On Universal Human Values And Soft Skill Development
- 16. Wallpaper Presentationon Revolutionary Women
- 17.New Consumer Protection Act 2019 & Cyber Act Awarness
- 18. Challenge 2019 Sangli District
- 19. Eco-friendly Ganesh Festival