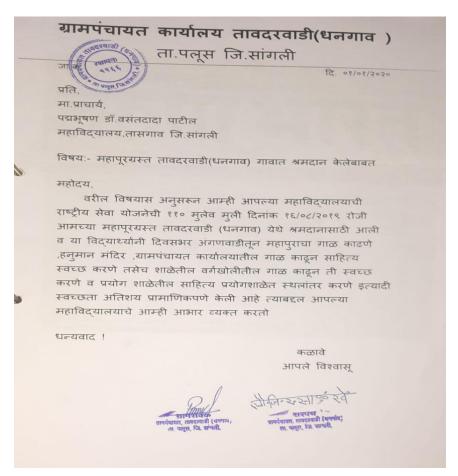

# List of activities that inculcate values necessary to render students in to responsible citizens

- 1. Voter Registration Campaign
- 2. National Voters Day Rally
- 3. Voter Awareness Campaign
- 4. Celebration of National Voter's Day
- 5. Voter's Awareness Program
- 6. Celebration of Human Rights Day
- 7. Democracy, Elections and Good Governance
- 8. After Flood Cleanliness Camp Dhangaon (Tawdarwadi)
- 9. Flood Helping Hands to Kerala State
- 10. Helping Hand For Flood Affected Persons Sanglicity And Bhilawdi
- 11.Flood relief Initiatives
- 12.Swachhta Hi Seva
- 13.Swachha Bharat Abhiayan
- 14. Cleaning Week Campaign
- 15. Workshop On Universal Human Values And Soft Skill Development
- 16. Wallpaper Presentationon Revolutionary Women
- 17.New Consumer Protection Act 2019 & Cyber Act Awarness
- 18. Challenge 2019 Sangli District
- 19. Eco-friendly Ganesh Festival