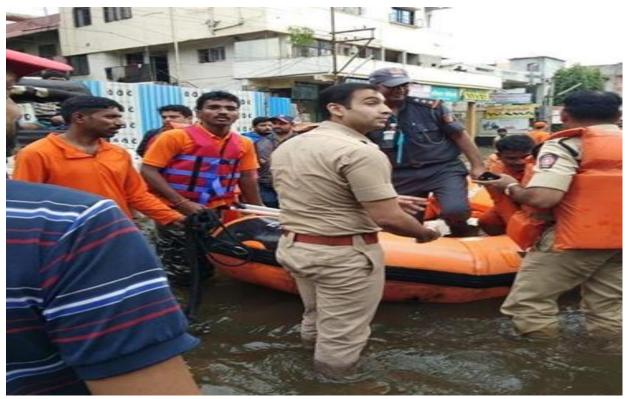

al Corporation, Tasgaon, collaborated to organize 'Helping Hand for Flood Affected Sangli and Bhilawdi'. In order to enhance awareness of the students, both have decided to take an initiative and work for ten days. The NSS volunteers of the institute participated along with NDRF, and conducted a rescue operation, on Wednesday, 6th August, 2019 to 16th August, 2019. Female Volunteers participated from 10.00 am to 05.30 pm daily and Male Volunteers contributed day and night service.

Chief Guidence: Dr.Abhijeet Chaudhari,

District Collector, Sangli

Guidence: Prin. (Dr.) Milind Hujare,

Principal, PDVP Mahavidyalaya, Tasgaon.

**Organizing Secretary and Members:** 

Dr. T.K.Badame Dr. A.G.Sonawale

**NSS Programme Officers** 



NDRF and NSS Volunteers in a rescue operation in Sangli City



NDRF and NSS Volunteers in a Rescue operation in Sangli City, along with Mr. Suhel Sharma (IPS), SP, Sangli

It was in late July, when due to unusually high rainfall during monsoon, a severe flood affected Sangli and neighboring villages along the bank of the river Krishna. This flood caused huge destruction, impacting the lives, infrastructure and conditions of residents.

After the calamity, the institute's 'National Service Scheme', in Center for Disaster Management, Collector Office, Sangli organized a 'Cleanliness Programme' in the Sangli and Bhilwadi village.



NSS Volunteers in the Center for Disaster Management, Collector Office, Sangli



NSS Volunteers in the Center for Disaster Management, Collector Office, Sangli



NSS Volunteers along with flood Victims



NSS Volunteers p