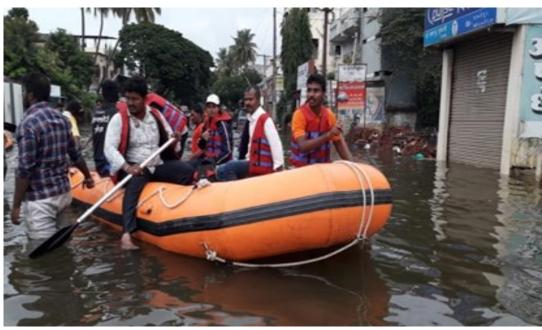

# List of activities that inculcate values necessary to render students in to responsible citizens

- 1. Voter Registration Campaign
- 2. National Voters Day Rally
- 3. Voter Awareness Campaign
- 4. Celebration of National Voter's Day
- 5. Voter's Awareness Program
- 6. Celebration of Human Rights Day
- 7. Democracy, Elections and Good Governance
- 8. After Flood Cleanliness Camp Dhangaon (Tawdarwadi)
- 9. Flood Helping Hands to Kerala State
- 10. Helping Hand For Flood Affected Persons Sanglicity And Bhilawdi
- 11.Flood relief Initiatives
- 12.Swachhta Hi Seva
- 13.Swachha Bharat Abhiayan
- 14. Cleaning Week Campaign
- 15. Workshop On Universal Human Values And Soft Skill Development
- 16. Wallpaper Presentationon Revolutionary Women
- 17.New Consumer Protection Act 2019 & Cyber Act Awarness
- 18. Challenge 2019 Sangli District
- 19. Eco-friendly Ganesh Festival