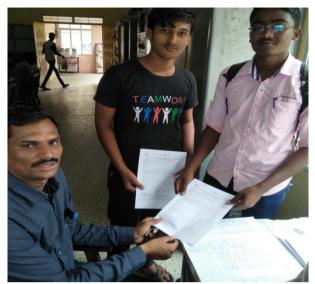

Voter Registration Campaign was conducted from 20thJune to 8<sup>th</sup>August, 2018 at the College. Under the campaign 1800 voter registration forms were distributed to the college students. Out of this, 1050 students were eligible for voter registration.

Opening Ceremony
Speech By Principal
Dr.R.R.Kumbhar

Under Campaign Prof. S.R. Ghogare (Nodal Officer) Accepted Form Number VI from Students

Inaugural Function Introduction Speech by Prof. S.R.Ghogare

Under this campaign Rangoli Competition also Organized by the department.