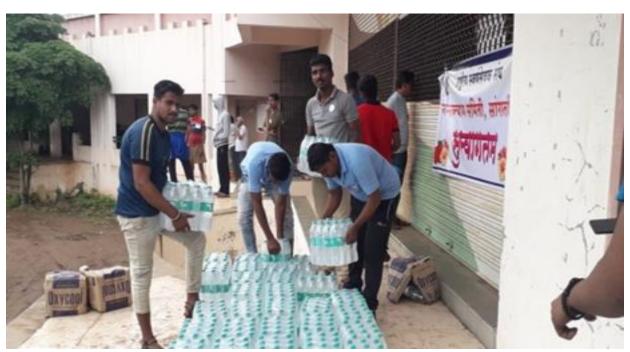

# List of activities that inculcate values necessary to render students in to responsible citizens

- 1. Voter Registration Campaign
- 2. National Voters Day Rally
- 3. Voter Awareness Campaign
- 4. Celebration of National Voter's Day
- 5. Voter's Awareness Program
- 6. Celebration of Human Rights Day
- 7. Democracy, Elections and Good Governance
- 8. After Flood Cleanliness Camp Dhangaon (Tawdarwadi)
- 9. Flood Helping Hands to Kerala State
- 10. Helping Hand For Flood Affected Persons Sanglicity And Bhilawdi
- 11.Flood relief Initiatives
- 12.Swachhta Hi Seva
- 13.Swachha Bharat Abhiayan
- 14. Cleaning Week Campaign
- 15. Workshop On Universal Human Values And Soft Skill Development
- 16. Wallpaper Presentationon Revolutionary Women
- 17.New Consumer Protection Act 2019 & Cyber Act Awarness
- 18. Challenge 2019 Sangli District
- 19. Eco-friendly Ganesh Festival