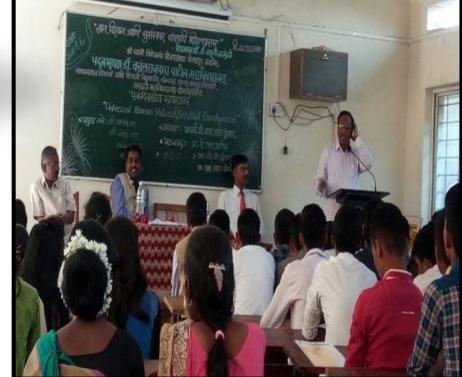

# List of activities that inculcate values necessary to render students in to responsible citizens

- 1. Voter Registration Campaign
- 2. National Voters Day Rally
- 3. Voter Awareness Campaign
- 4. Celebration of National Voter's Day
- 5. Voter's Awareness Program
- 6. Celebration of Human Rights Day
- 7. Democracy, Elections and Good Governance
- 8. After Flood Cleanliness Camp Dhangaon (Tawdarwadi)
- 9. Flood Helping Hands to Kerala State
- 10. Helping Hand For Flood Affected Persons Sanglicity And Bhilawdi
- 11.Flood relief Initiatives
- 12.Swachhta Hi Seva
- 13.Swachha Bharat Abhiayan
- 14. Cleaning Week Campaign
- 15. Workshop On Universal Human Values And Soft Skill Development
- 16. Wallpaper Presentationon Revolutionary Women
- 17.New Consumer Protection Act 2019 & Cyber Act Awarness
- 18. Challenge 2019 Sangli District
- 19. Eco-friendly Ganesh Festival