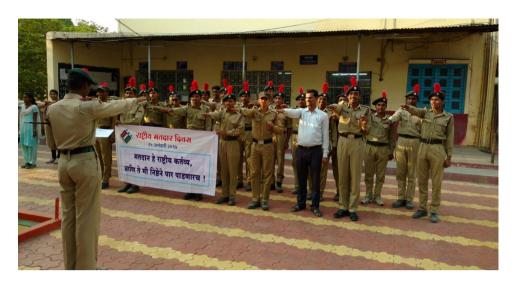

# **Report of National Voters Day Rally**

Title of Programme : National Voters Day Rally

In collaboration with Tahasildar Office, Tasgaon

Organizing Department : NCC

Date : 25<sup>th</sup> January, 2018.

Venue : Tasgaon City

No. of Participants : NCC 62 (Officer-07, SD-41, SW-13)

College students: : 323

Total Students : 385

Rally for National Voters Day hasbeen organized in Tasgaon City on 25<sup>th</sup> January, 2019, this rally introduced by Mr. DipakWajale, Tahasildar, Tasgaon, Mr. Ajay Shindker Police Inspector, Tasgaon police station. Mr. Janarao Naib Tahasildar, Mr. Dhale Naib Tahasildar, Mrs. Redekar madam, Naib Tahasildar, Tasgaon were participated in this activity. In this activity Associate NCC Officer Lt. Vinodkumar D. Kumbhar, SUO OmkarPatil, all NCC cadets, College Students and Some citizens have been participated also from Tasgaon city. This rally started at 09:00 am from police parade ground, Tasgaon, It covered S.T. Stand area, Vande Mataramchouk, SiddhshwarChouk, Post Office, Ganapati Mandeer, Shivaji Chouk. Rally finished at 11:30 am at Police Parade Ground, Tasgaon.