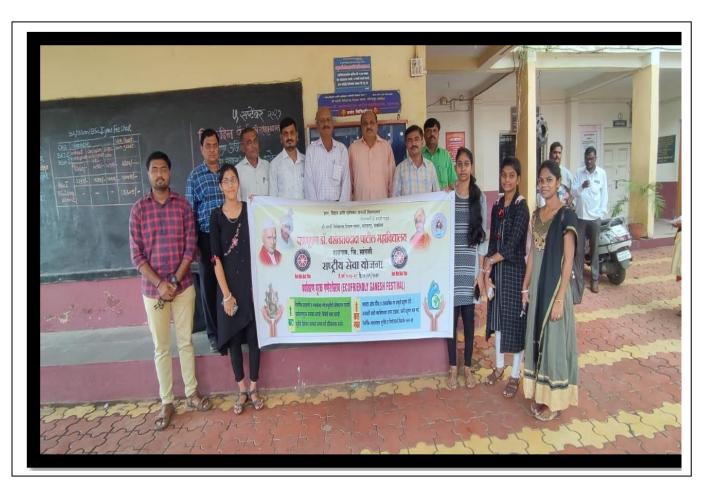

# List of activities that inculcate values necessary to render students in to responsible citizens

- 1. Voter Registration Campaign
- 2. National Voters Day Rally
- 3. Voter Awareness Campaign
- 4. Celebration of National Voter's Day
- 5. Voter's Awareness Program
- 6. Celebration of Human Rights Day
- 7. Democracy, Elections and Good Governance
- 8. After Flood Cleanliness Camp Dhangaon (Tawdarwadi)
- 9. Flood Helping Hands to Kerala State
- 10. Helping Hand For Flood Affected Persons Sanglicity And Bhilawdi
- 11.Flood relief Initiatives
- 12.Swachhta Hi Seva
- 13.Swachha Bharat Abhiayan
- 14. Cleaning Week Campaign
- 15. Workshop On Universal Human Values And Soft Skill Development
- 16. Wallpaper Presentationon Revolutionary Women
- 17.New Consumer Protection Act 2019 & Cyber Act Awarness
- 18. Challenge 2019 Sangli District
- 19. Eco-friendly Ganesh Festival