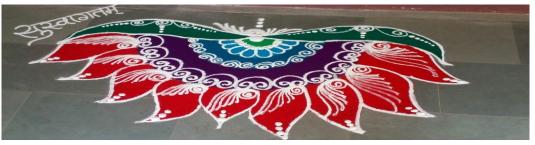

Opening Ceremony
Speech By Principal
Dr.R.R.Kumbhar

Under Campaign Prof. S.R. Ghogare (Nodal Officer) Accepted Form Number VI from Students

Inaugural Function Introduction Speech by Prof. S.R.Ghogare

Under this campaign Rangoli Competition also Organized by the department.

Voter Awareness campaign Rangoli Competition Participants & Rangoli

Prin. Dr. R.R.Kumbhar, Mr. G. K. Patil and Prof. Sainath Ghogare (Nodal Officer) Observing the participants *Rangoli* 

All First Year and Second Year Students have Registered for this Voter Registration Campaign