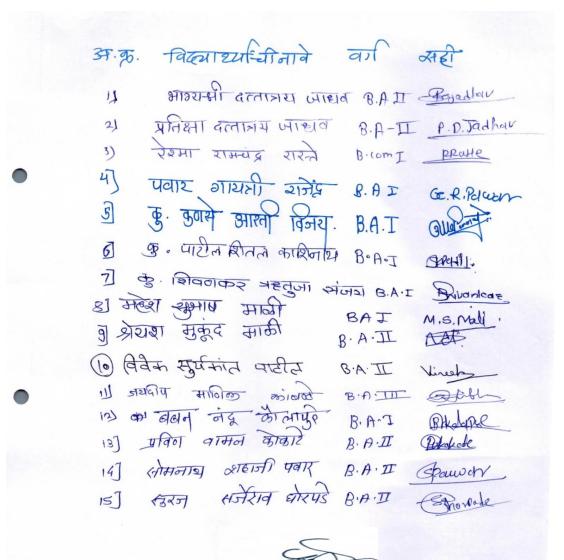

Voter Registration Campaign was conducted from 20thJune to 8<sup>th</sup>August, 2018 at the College. Under the campaign 1800 voter registration forms were distributed to the college students. Out of this, 1050 students were eligible for voter registration.

Voter Awareness campaign Rangoli Competition Participants & Rangoli

Prin. Dr. R.R.Kumbhar, Mr. G. K. Patil and Prof. Sainath Ghogare (Nodal Officer) Observing the participants *Rangoli* 

All First Year and Second Year Students have Registered for this Voter Registration Campaign