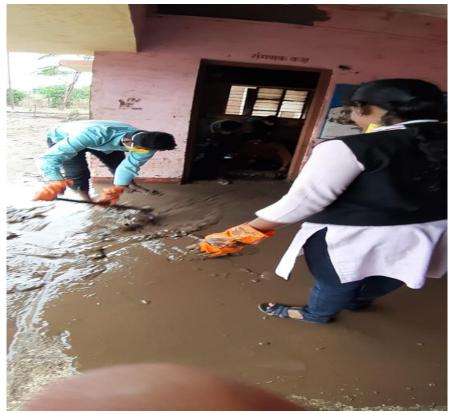

# List of activities that inculcate values necessary to render students in to responsible citizens

- 1. Voter Registration Campaign
- 2. National Voters Day Rally
- 3. Voter Awareness Campaign
- 4. Celebration of National Voter's Day
- 5. Voter's Awareness Program
- 6. Celebration of Human Rights Day
- 7. Democracy, Elections and Good Governance
- 8. After Flood Cleanliness Camp Dhangaon (Tawdarwadi)
- 9. Flood Helping Hands to Kerala State
- 10. Helping Hand For Flood Affected Persons Sanglicity And Bhilawdi
- 11.Flood relief Initiatives
- 12.Swachhta Hi Seva
- 13.Swachha Bharat Abhiayan
- 14. Cleaning Week Campaign
- 15. Workshop On Universal Human Values And Soft Skill Development
- 16. Wallpaper Presentationon Revolutionary Women
- 17.New Consumer Protection Act 2019 & Cyber Act Awarness
- 18. Challenge 2019 Sangli District
- 19. Eco-friendly Ganesh Festival