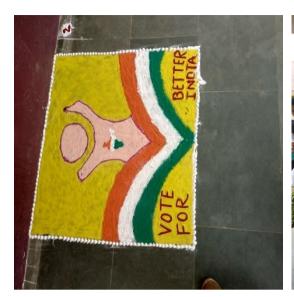

Opening Ceremony
Speech By Principal
Dr.R.R.Kumbhar

Under Campaign Prof. S.R. Ghogare (Nodal Officer) Accepted Form Number VI from Students

Inaugural Function Introduction Speech by Prof. S.R.Ghogare

Under this campaign Rangoli Competition also Organized by the department.

Voter Awareness campaign Rangoli Competition Participants & Rangoli

Prin. Dr. R.R.Kumbhar, Mr. G. K. Patil and Prof. Sainath Ghogare (Nodal Officer) Observing the participants *Rangoli* 

All First Year and Second Year Students have Registered for this Voter Registration Campaign