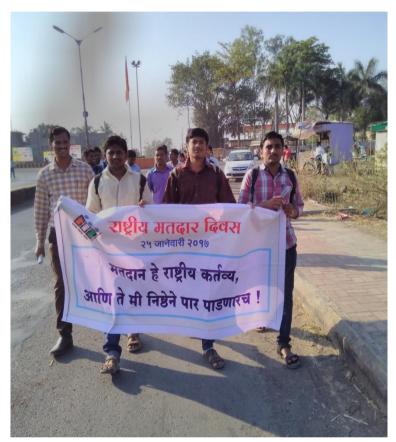

which was established on 25th January, 1950. The purpose of celebrating this day is to increase enrolment of voters, especially young voters. The day is also utilized to spread awareness among voters regarding effective participation in the electoral process. This program was honored by Muncipal Corporation, Tasgaon by cooperating us for the rally in Tasgaon City.

The theme for the 7th National Voters' Day, celebrated on the 25th January 2017, was 'Empowering Young and Future Voters.' The National Celebration at Delhi was graced by the honourable President of India, Mr Pranab Mukherjee, as the chief guest. The event witnessed enthusiastic participation of students

On that day the Cycle Rally, Walking Rally was organized and it was conducted by Shri. S. R. Ghogare, Dr.Mrs. M. A. Patil.





The rally was finished by the Oath for Nation..

I will bear true faith and allegiance to the Constitution of India as by law established and that I will, as in duty bound, honestly and faithfully serve in the

naval service and go wherever ordered by sea, land or air, and that I will observe...



Oath by NCC Cadets...





Oath by NSS Volunteers....



#### List of Participants NSS

| 羽·复.                  | नीव                                               | वर्ग-स             | सही              |
|-----------------------|---------------------------------------------------|--------------------|------------------|
| 2.<br>2.              | भी भिका भी ध्यार पवार<br>प्राप्तिमा माणिक पाली म  | B. com I           | M.S.P.           |
| 4.                    | रिराट्पा हमाने जासर