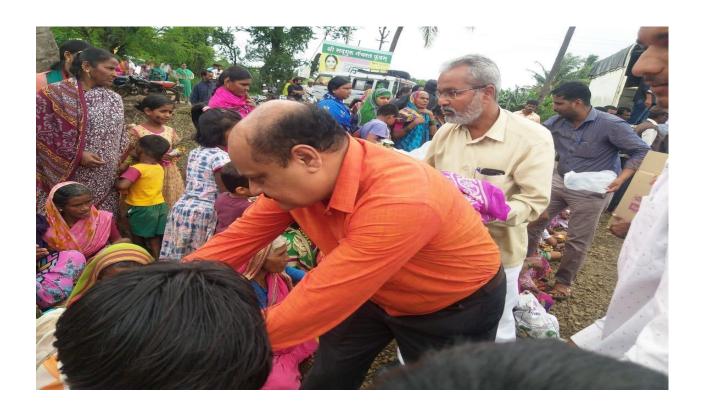

i.

Faculty members and all the students of the college donated essentials for those people in the form f clothes, food, water bottles, blankets and other essentials. The materil that is collected and distributed personaly in the flood hit area and villages on August 09, 2019 depending on the intensity of rain.

So far, we have received clothes, food, water bottles, blankets and other necessities that were enough to fill the truck from all the students and faculty members.

Dr. Milind Hujare, and 10 faculty members along with NSS volunteers visited and distributed that area and villages for distribution of essential materials as well as to give moral support to those people suffering from flood disaster.

#### Relief material for the flood hit villages.....

#### Some photographs....



























#### **News Paper Publication....**

## शासनाच्या अनागोंदीमुळे पूरग्रस्त अडकले चार दिवस

चारही बाजूने पाण्याने वेढल्याने भिलवडी गावातून ग्रामस्थांना बाहेर येता येईना : अपुऱ्या बोटी,लाईफ जॅकेटचा तुटवडा

घन:शाम मोरे

मिलवडी
प्रशासनाच्या अनागोंदी कारभारामुळे
भिलवडीतील पूट्यस्त गेली चार दिवस पुरात
अडकून पडले आहेत. गेली पाच दिवस
झाले मिलवडी गाव संपुर्ण पाण्यात गेले
असून गावाला चारी वाजूने पाण्याने वेढा
दिला आहे. तरीही प्रशासनाच्या ढिसाळ
कारभारामुळे पूट्यस्त ग्रामस्य बाहेर येईना
पूरास्तांचे नातेवाईक बाहेकन प्रशासनास
जाब विचारत आहेत तरीही प्रशासन याकडे
गांभीयनि येईना झाले आहे.

गैली पाच विवस झाले. कृष्णा नदीने रौद्रसर घारण केले असून हजारो ग्रामस्य अद्याप बाहेर आलेले नाहीत. अपुऱ्या बोटी व लाईफ जॅकेटचा तुटवडा असून केवळ एक दोन बोटीच्या सहाय्यानेच ग्रामस्यांची बचाव प्रक्रिया सुर