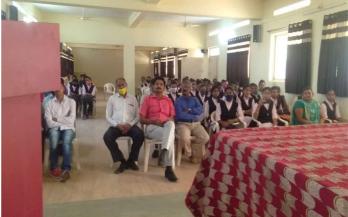

Opening Ceremony
Speech By Principal
Dr.R.R.Kumbhar

Under Campaign Prof. S.R. Ghogare (Nodal Officer) Accepted Form Number VI from Students

Inaugural Function Introduction Speech by Prof. S.R.Ghogare

Under this campaign Rangoli Competition also Organized by the department.

Voter Awareness campaign Rangoli Competition Participants & Rangoli

Prin. Dr. R.R.Kumbhar, Mr. G. K. Patil and Prof. Sainath Ghogare (Nodal Officer) Observing the participants *Rangoli* 

All First Year and Second Year Students have Registered for this Voter Registration Campaign