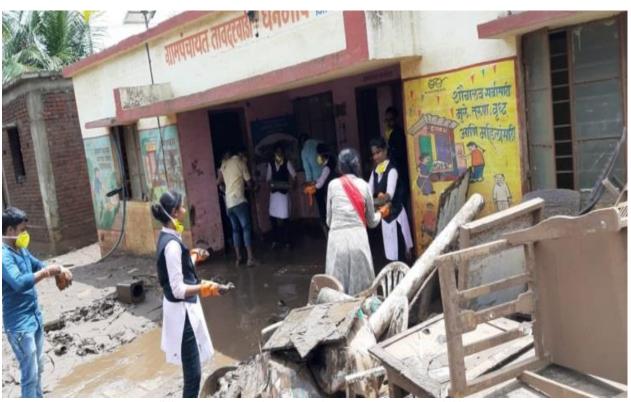

# List of activities that inculcate values necessary to render students in to responsible citizens

- 1. Voter Registration Campaign
- 2. National Voters Day Rally
- 3. Voter Awareness Campaign
- 4. Celebration of National Voter's Day
- 5. Voter's Awareness Program
- 6. Celebration of Human Rights Day
- 7. Democracy, Elections and Good Governance
- 8. After Flood Cleanliness Camp Dhangaon (Tawdarwadi)
- 9. Flood Helping Hands to Kerala State
- 10. Helping Hand For Flood Affected Persons Sanglicity And Bhilawdi
- 11.Flood relief Initiatives
- 12.Swachhta Hi Seva
- 13.Swachha Bharat Abhiayan
- 14. Cleaning Week Campaign
- 15. Workshop On Universal Human Values And Soft Skill Development
- 16. Wallpaper Presentationon Revolutionary Women
- 17.New Consumer Protection Act 2019 & Cyber Act Awarness
- 18. Challenge 2019 Sangli District
- 19. Eco-friendly Ganesh Festival