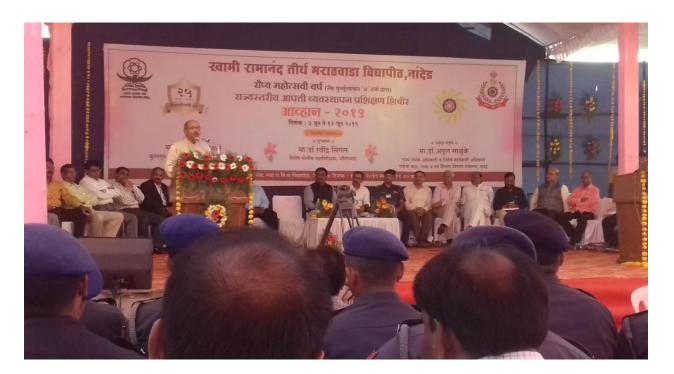

# **Report of National Voters Day Rally**

Title of Programme : National Voters Day Rally

In collaboration with Tahasildar Office, Tasgaon

Organizing Department : NCC

Date : 25<sup>th</sup> January, 2018.

Venue : Tasgaon City

No. of Participants : NCC 62 (Officer-07, SD-41, SW-13)

College students: : 323

Total Students : 385

Rally for National Voters Day hasbeen organized in Tasgaon City on 25<sup>th</sup> January, 2019, this rally introduced by Mr. DipakWajale, Tahasildar, Tasgaon, Mr. Ajay Shindker Police Inspector, Tasgaon police station. Mr. Janarao Naib Tahasildar, Mr. Dhale Naib Tahasildar, Mrs. Redekar madam, Naib Tahasildar, Tasgaon were participated in this activity. In this activity Associate NCC Officer Lt. Vinodkumar D. Kumbhar, SUO OmkarPatil, all NCC cadets, College Students and Some citizens have been participated also from Tasgaon city. This rally started at 09:00 am from police parade ground, Tasgaon, It covered S.T. Stand area, Vande Mataramchouk, SiddhshwarChouk, Post Office, Ganapati Mandeer, Shivaji Chouk. Rally finished at 11:30 am at Police Parade Ground, Tasgaon.