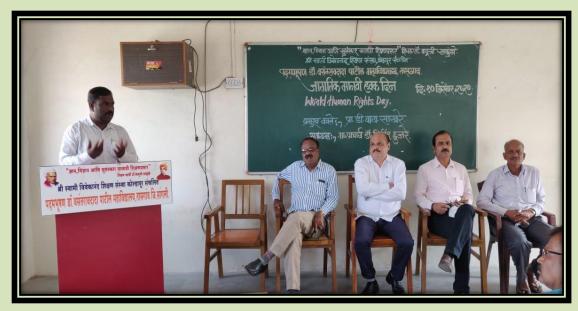

# List of activities that inculcate values necessary to render students in to responsible citizens

- 1. Voter Registration Campaign
- 2. National Voters Day Rally
- 3. Voter Awareness Campaign
- 4. Celebration of National Voter's Day
- 5. Voter's Awareness Program
- 6. Celebration of Human Rights Day
- 7. Democracy, Elections and Good Governance
- 8. After Flood Cleanliness Camp Dhangaon (Tawdarwadi)
- 9. Flood Helping Hands to Kerala State
- 10. Helping Hand For Flood Affected Persons Sanglicity And Bhilawdi
- 11.Flood relief Initiatives
- 12.Swachhta Hi Seva
- 13.Swachha Bharat Abhiayan
- 14. Cleaning Week Campaign
- 15. Workshop On Universal Human Values And Soft Skill Development
- 16. Wallpaper Presentationon Revolutionary Women
- 17.New Consumer Protection Act 2019 & Cyber Act Awarness
- 18. Challenge 2019 Sangli District
- 19. Eco-friendly Ganesh Festival