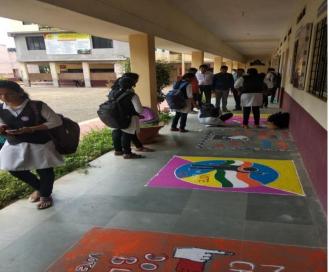

Opening Ceremony
Speech By Principal
Dr.R.R.Kumbhar

Under Campaign Prof. S.R. Ghogare (Nodal Officer) Accepted Form Number VI from Students

Inaugural Function Introduction Speech by Prof. S.R.Ghogare

Under this campaign Rangoli Competition also Organized by the department.

Voter Awareness campaign Rangoli Competition Participants & Rangoli

Prin. Dr. R.R.Kumbhar, Mr. G. K. Patil and Prof. Sainath Ghogare (Nodal Officer) Observing the participants *Rangoli* 

All First Year and Second Year Students have Registered for this Voter Registration Campaign