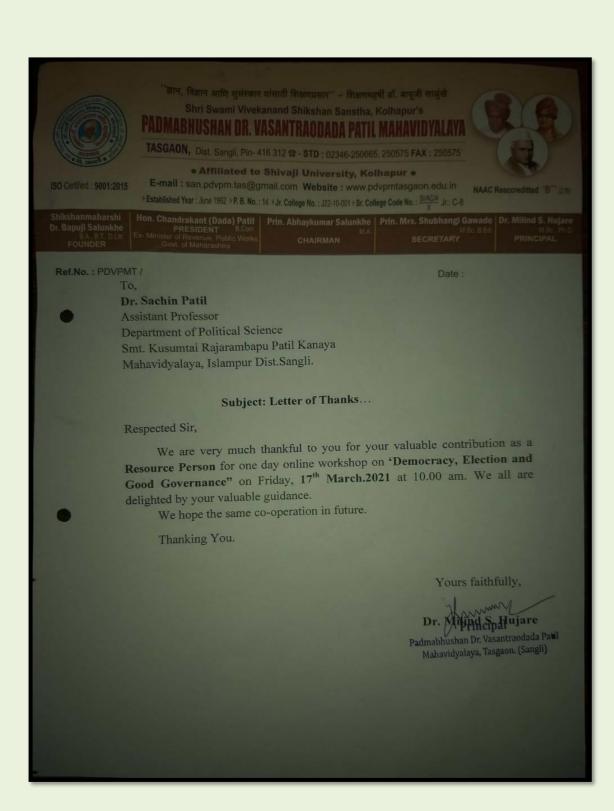

ray Yashwant

of Padmabhushan Dr. Vasantraodada Patil Mahavidyala, Tasgaon has actively participated in Online One Day Workshop on "Democracy, Election and Good

Governance" Under Lead College Scheme organized by the Department of Political Science Padmabhushan Dr. Vasantraodada Patil Mahavidyalaya, Tasgaon. Dist-Sangli on Wednesday, 17th March 20.31



4



Dr. Milind S. Hujare Principal

Mr. D.Y. Sakhare Convenor Prof. Prakash Khade Chairman, Lead College Committee Mr. V.J. Jadhav Coordinator

Made for free with Certify'em

### **FEEDBACK LINK**

 $\underline{https://forms.gle/Yq6WsemApNDUjfzbA}$ 

Mr.Sakhare Dattatray Yashwant. Assistant Professor Mr.Vijaysinh Jagannath Jadhav Assiocate Professor Hod.Department of Political Science

### **Letter of Thanks**



### **Letter of Thanks**





Dissemination of Education for Knowledge, Science and Culture"- Shikshanmaharshi Dr. Bapuji Salunkhe Shri Swami Vivekanand Shikshan Sanstha, Kolhapur's

## Padmabhushan Dr. Vasantraodada Patil Mahavidyalaya, Tasgaon

**National Service Scheme(NSS)** 

# AREPORT SUBMITTED TO Internal Quality Assurance Cell

| Title of Program            | After Flood Cleanliness Camp in Dhangaon (Tawdarwadi) |
|-----------------------------|-------------------------------------------------------|
| Organizing                  | National Service Scheme Collaboration with            |
| Department                  | Gram Panchayat, Tawdarwadi (Dhangaon)                 |
| <b>Student Participants</b> | 106                                                   |
| Male                        | 56