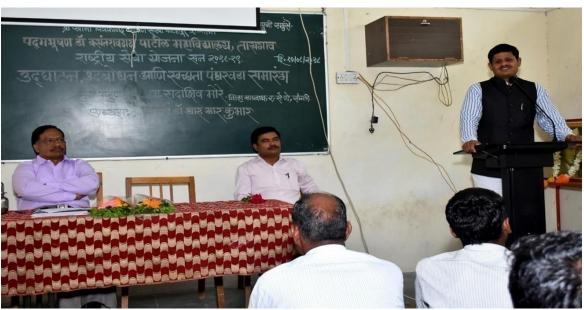

Opening Ceremony
Speech By Principal
Dr.R.R.Kumbhar

Under Campaign Prof. S.R. Ghogare (Nodal Officer) Accepted Form Number VI from Students

Inaugural Function Introduction Speech by Prof. S.R.Ghogare

Under this campaign Rangoli Competition also Organized by the department.

Voter Awareness campaign Rangoli Competition Participants & Rangoli

Prin. Dr. R.R.Kumbhar, Mr. G. K. Patil and Prof. Sainath Ghogare (Nodal Officer) Observing the participants *Rangoli* 

All First Year and Second Year Students have Registered for this Voter Registration Campaign