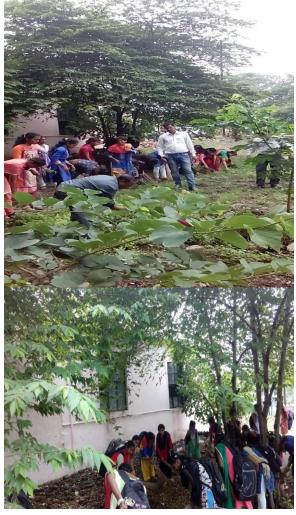

# List of activities that inculcate values necessary to render students in to responsible citizens

- 1. Voter Registration Campaign
- 2. National Voters Day Rally
- 3. Voter Awareness Campaign
- 4. Celebration of National Voter's Day
- 5. Voter's Awareness Program
- 6. Celebration of Human Rights Day
- 7. Democracy, Elections and Good Governance
- 8. After Flood Cleanliness Camp Dhangaon (Tawdarwadi)
- 9. Flood Helping Hands to Kerala State
- 10. Helping Hand For Flood Affected Persons Sanglicity And Bhilawdi
- 11.Flood relief Initiatives
- 12.Swachhta Hi Seva
- 13.Swachha Bharat Abhiayan
- 14. Cleaning Week Campaign
- 15. Workshop On Universal Human Values And Soft Skill Development
- 16. Wallpaper Presentationon Revolutionary Women
- 17.New Consumer Protection Act 2019 & Cyber Act Awarness
- 18. Challenge 2019 Sangli District
- 19. Eco-friendly Ganesh Festival