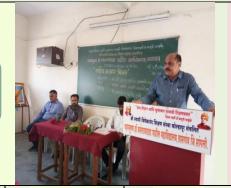

# **Report of National Voters Day Rally**

Title of Programme : National Voters Day Rally

In collaboration with Tahasildar Office, Tasgaon

Organizing Department : NCC

Date : 25<sup>th</sup> January, 2018.

Venue : Tasgaon City

No. of Participants : NCC 62 (Officer-07, SD-41, SW-13)

College students: : 323

Total Students : 385

Rally for National Voters Day hasbeen organized in Tasgaon City on 25<sup>th</sup> January, 2019, this rally introduced by Mr. DipakWajale, Tahasildar, Tasgaon, Mr. Ajay Shindker Police Inspector, Tasgaon police station. Mr. Janarao Naib Tahasildar, Mr. Dhale Naib Tahasildar, Mrs. Redekar madam, Naib Tahasildar, Tasgaon were participated in this activity. In this activity Associate NCC Officer Lt. Vinodkumar D. Kumbhar, SUO OmkarPatil, all NCC cadets, College Students and Some citizens have been participated also from Tasgaon city. This rally started at 09:00 am from police parade ground, Tasgaon, It covered S.T. Stand area, Vande Mataramchouk, SiddhshwarChouk, Post Office, Ganapati Mandeer, Shivaji Chouk. Rally finished at 11:30 am at Police Parade Ground, Tasgaon.