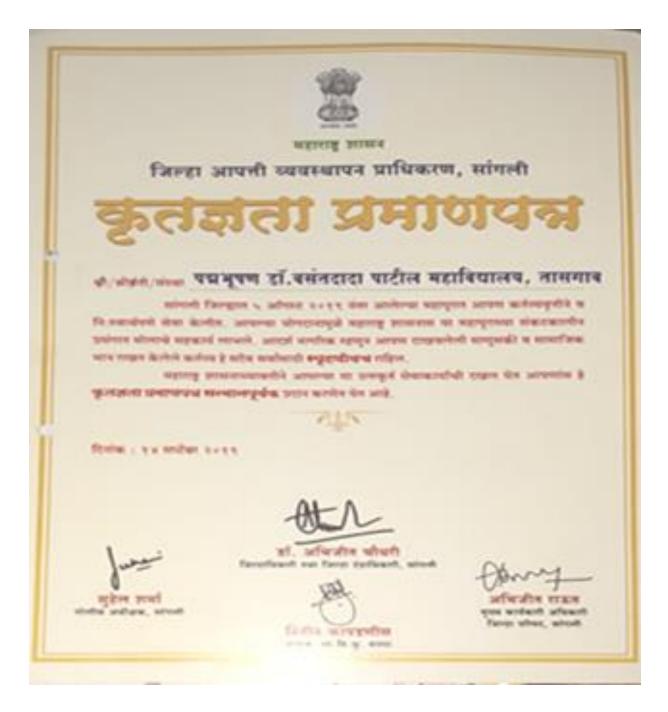

institute's 'National Service Scheme', in Center for Disaster Management, Collector Office, Sangli organized a 'Cleanliness Programme' in the Sangli and Bhilwadi village.



NSS Volunteers in the Center for Disaster Management, Collector Office, Sangli



NSS Volunteers in the Center for Disaster Management, Collector Office, Sangli



NSS Volunteers along with flood Victims



NSS Volunteers packed mineral water bottles and then distributed to flood victims

There were 5 teams made out of these volunteers who visited the different areas around Sangli City and Bhilwadi village.



NSS Volunteers along with Dr. Abhijeet Chaudhari, District Collector, Sangli



Group Photo of NSS volunteers with Dr. Abhijeet Chaudhari, District Collector, Sangli after successful work done in flood campaign



Appreciations Letter Of District Collector, Center for Disaster Management, Collector Office, Sangli

#### Attendance

| HART NEW                                              | 2019-20     |               |
|-------------------------------------------------------|-------------|---------------|
|                                                       |             | 725 max, 2092 |
| सांगली महापूर आ                                       | पन्ति अदलका | माल           |
| ब्लह्मार्गी इनाले है                                  | -alizina    |               |
| अन्त्रः विद्यान्यि संपूर्वनाव                         | ਕਾਰੀ        | न्यकी         |
| V1 विवैक सुर्यकांत मराठा                              | B.A.II      | Visaley       |
| 2 भाष्ट्रा दलाग्य जाहा                                | d B.A