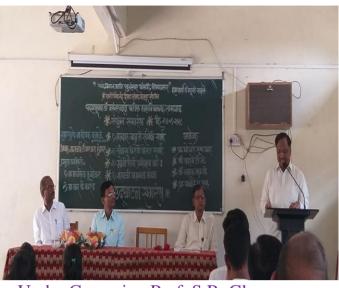

Opening Ceremony
Speech By Principal
Dr.R.R.Kumbhar

Under Campaign Prof. S.R. Ghogare (Nodal Officer) Accepted Form Number VI from Students

Inaugural Function Introduction Speech by Prof. S.R.Ghogare

Under this campaign Rangoli Competition also Organized by the department.