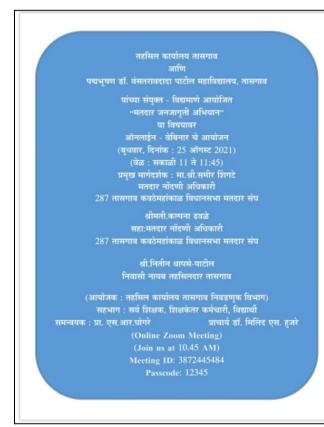

# **Report of National Voters Day Rally**

Title of Programme : National Voters Day Rally

In collaboration with Tahasildar Office, Tasgaon

Organizing Department : NCC

Date : 25<sup>th</sup> January, 2018.

Venue : Tasgaon City

No. of Participants : NCC 62 (Officer-07, SD-41, SW-13)

College students: : 323

Total Students : 385

Rally for National Voters Day hasbeen organized in Tasgaon City on 25<sup>th</sup> January, 2019, this rally introduced by Mr. DipakWajale, Tahasildar, Tasgaon, Mr. Ajay Shindker Police Inspector, Tasgaon police station. Mr. Janarao Naib Tahasildar, Mr. Dhale Naib Tahasildar, Mrs. Redekar madam, Naib Tahasildar, Tasgaon were participated in this activity. In this activity Associate NCC Officer Lt. Vinodkumar D. Kumbhar, SUO OmkarPatil, all NCC cadets, College Students and Some citizens have been participated also from Tasgaon city. This rally started at 09:00 am from police parade ground, Tasgaon, It covered S.T. Stand area, Vande Mataramchouk, SiddhshwarChouk, Post Office, Ganapati Mandeer, Shivaji Chouk. Rally finished at 11:30 am at Police Parade Ground, Tasgaon.