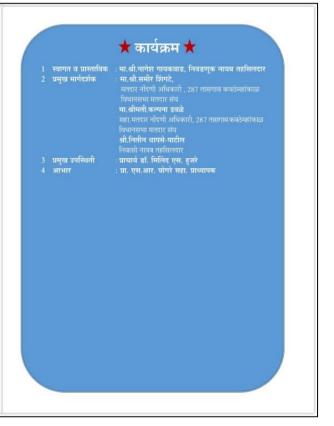

# **Report of National Voters Day Rally**

Title of Programme : National Voters Day Rally

In collaboration with Tahasildar Office, Tasgaon

Organizing Department : NCC

Date : 25<sup>th</sup> January, 2018.

Venue : Tasgaon City

No. of Participants : NCC 62 (Officer-07, SD-41, SW-13)

College students: : 323

Total Students : 385

Rally for National Voters Day hasbeen organized in Tasgaon City on 25<sup>th</sup> January, 2019, this rally introduced by Mr. DipakWajale, Tahasildar, Tasgaon, Mr. Ajay Shindker Police Inspector, Tasgaon police station. Mr. Janarao Naib Tahasildar, Mr. Dhale Naib Tahasildar, Mrs. Redekar madam, Naib Tahasildar, Tasgaon were participated in this activity. In this activity Associate NCC Officer Lt. Vinodkumar D. Kumbhar, SUO OmkarPatil, all NCC cadets, College Students and Some citizens have been participated also from Tasgaon city. This rally started at 09:00 am from police parade ground, Tasgaon, It covered S.T. Stand area, Vande Mataramchouk, SiddhshwarChouk, Post Office, Ganapati Mandeer, Shivaji Chouk. Rally finished at 11:30 am at Police Parade Ground, Tasgaon.