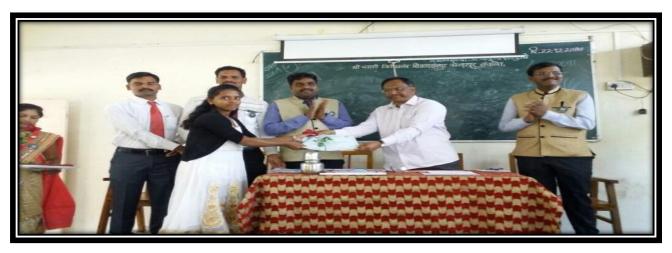

Opening Ceremony
Speech By Principal
Dr.R.R.Kumbhar

Under Campaign Prof. S.R. Ghogare (Nodal Officer) Accepted Form Number VI from Students

Inaugural Function Introduction Speech by Prof. S.R.Ghogare

Under this campaign Rangoli Competition also Organized by the department.

Voter Awareness campaign Rangoli Competition Participants & Rangoli

Prin. Dr. R.R.Kumbhar, Mr. G. K. Patil and Prof. Sainath Ghogare (Nodal Officer) Observing the participants *Rangoli* 

All First Year and Second Year Students have Registered for this Voter Registration Campaign