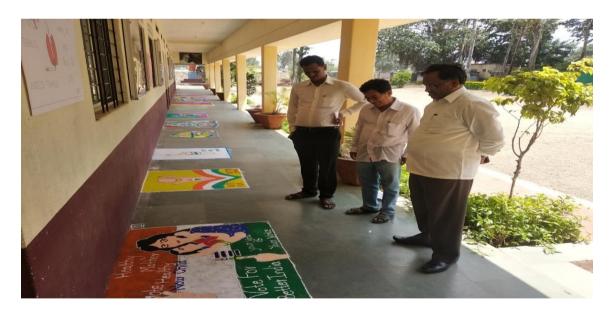

Opening Ceremony
Speech By Principal
Dr.R.R.Kumbhar

Under Campaign Prof. S.R. Ghogare (Nodal Officer) Accepted Form Number VI from Students

Inaugural Function Introduction Speech by Prof. S.R.Ghogare

Under this campaign Rangoli Competition also Organized by the department.

Voter Awareness campaign Rangoli Competition Participants & Rangoli

Prin. Dr. R.R.Kumbhar, Mr. G. K. Patil and Prof. Sainath Ghogare (Nodal Officer) Observing the participants *Rangoli* 

All First Year and Second Year Students have Registered for this Voter Registration Campaign