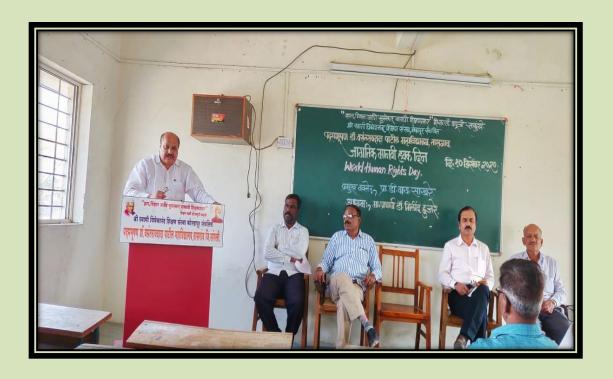

# List of activities that inculcate values necessary to render students in to responsible citizens

- 1. Voter Registration Campaign
- 2. National Voters Day Rally
- 3. Voter Awareness Campaign
- 4. Celebration of National Voter's Day
- 5. Voter's Awareness Program
- 6. Celebration of Human Rights Day
- 7. Democracy, Elections and Good Governance
- 8. After Flood Cleanliness Camp Dhangaon (Tawdarwadi)
- 9. Flood Helping Hands to Kerala State
- 10. Helping Hand For Flood Affected Persons Sanglicity And Bhilawdi
- 11.Flood relief Initiatives
- 12.Swachhta Hi Seva
- 13.Swachha Bharat Abhiayan
- 14. Cleaning Week Campaign
- 15. Workshop On Universal Human Values And Soft Skill Development
- 16. Wallpaper Presentationon Revolutionary Women
- 17.New Consumer Protection Act 2019 & Cyber Act Awarness
- 18. Challenge 2019 Sangli District
- 19. Eco-friendly Ganesh Festival