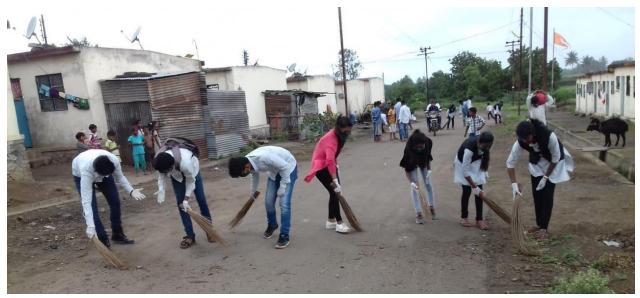

# List of activities that inculcate values necessary to render students in to responsible citizens

- 1. Voter Registration Campaign
- 2. National Voters Day Rally
- 3. Voter Awareness Campaign
- 4. Celebration of National Voter's Day
- 5. Voter's Awareness Program
- 6. Celebration of Human Rights Day
- 7. Democracy, Elections and Good Governance
- 8. After Flood Cleanliness Camp Dhangaon (Tawdarwadi)
- 9. Flood Helping Hands to Kerala State
- 10. Helping Hand For Flood Affected Persons Sanglicity And Bhilawdi
- 11.Flood relief Initiatives
- 12.Swachhta Hi Seva
- 13.Swachha Bharat Abhiayan
- 14. Cleaning Week Campaign
- 15. Workshop On Universal Human Values And Soft Skill Development
- 16. Wallpaper Presentationon Revolutionary Women
- 17.New Consumer Protection Act 2019 & Cyber Act Awarness
- 18. Challenge 2019 Sangli District
- 19. Eco-friendly Ganesh Festival