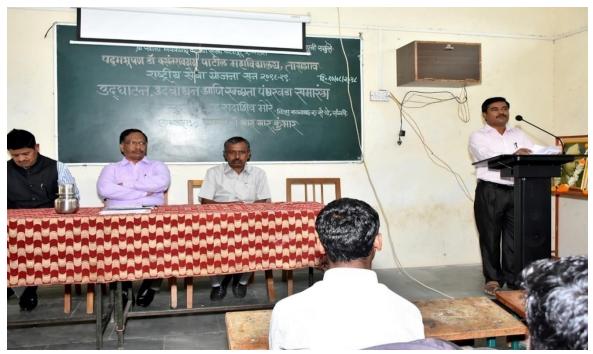

Opening Ceremony
Speech By Principal
Dr.R.R.Kumbhar

Under Campaign Prof. S.R. Ghogare (Nodal Officer) Accepted Form Number VI from Students

Inaugural Function Introduction Speech by Prof. S.R.Ghogare

Under this campaign Rangoli Competition also Organized by the department.

Voter Awareness campaign Rangoli Competition Participants & Rangoli

Prin. Dr. R.R.Kumbhar, Mr. G. K. Patil and Prof. Sainath Ghogare (Nodal Officer) Observing the participants *Rangoli* 

All First Year and Second Year Students have Registered for this Voter Registration Campaign