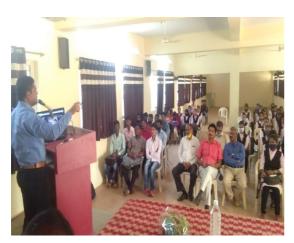

Opening Ceremony
Speech By Principal
Dr.R.R.Kumbhar

Under Campaign Prof. S.R. Ghogare (Nodal Officer) Accepted Form Number VI from Students

Inaugural Function Introduction Speech by Prof. S.R.Ghogare

Under this campaign Rangoli Competition also Organized by the department.

Voter Awareness campaign Rangoli Competition Participants & Rangoli

Prin. Dr. R.R.Kumbhar, Mr. G. K. Patil and Prof. Sainath Ghogare (Nodal Officer) Observing the participants *Rangoli* 

All First Year and Second Year Students have Registered for this Voter Registration Campaign