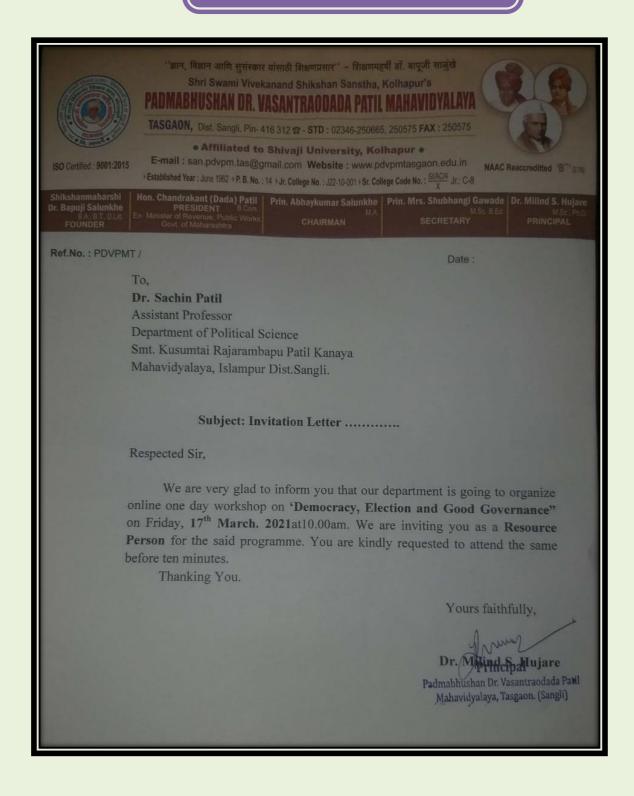

nt Professor, Dept.of Political Science)

Presidential Address : Hon.Dr. Milind S. Hujare

(Principal, P.D.V. P. Mahavidyalaya, Tasgaon)

**Introduction of Resource Person**: Lt.Dr.Vinodkumar Kumbhar

(HOD, Dept. of Sociology, PDVP, College, Tasgaon)

Resource Persons Speech : Hon.Dr.Santosh Khadase

(Associate Professor K.B.P.College Islampur ).

Introduction of Resource Person : Dr. Amol Sonawale

(HOD, Dept. of Commerce, PDVP, College, Tasgaon)

**Resource Persons Speech** : **Hon.Dr.Sachin Patil** 

(Assist. Professor Smt.K.R.P. Kanya Maha., Islampur)

Vote of Thanks : Mr. Vijaysinh Jadhav

(HOD, Dept. of Political Science)

Anchoring : Dr. Arjun S. Wagh

(Assistant Professor, Department of Geography,

PDVP, College, Tasgaon).

## **Invitation Letter-1**



## **Invitation Letter-2**



## **Photo Gallery**



# **Principal Address Hon. Dr. Milind S. Hujare**

Principal

Padmabhushan Dr. Vasantraodada Patil Mahavidyalaya, Tasgaon, Dist- Sangli

## **Resource Persons Speech**

Hon. Dr. S.K.Khadase Associate Professor

Department of Political Science K.B.P.College Islampur ). Dist- Sangli





## **Resource Persons Speech**

### Hon. Dr. Sachin Patil

Assistant Professor
Department of Political Science
Smt. Kusumtai Rajarambapu Patil
Kanaya

Mahavidvalava. Islampur Dist.Sangli.

# **Organizing Committee**









### **Organizing Committee**

- Mr.Vijaysingh Jadhav (Organizing Secretary)
- Dr.Arjun Wagh
  (Co coordinator)
- **Dr.Amol Sonwale** (Co coordinator)

### **Organizing Committee**

- Mr.Vijaysingh Jadhav (Organizing Secretary)
- Mr.D.Y.sakhare (Coordinator)

Act