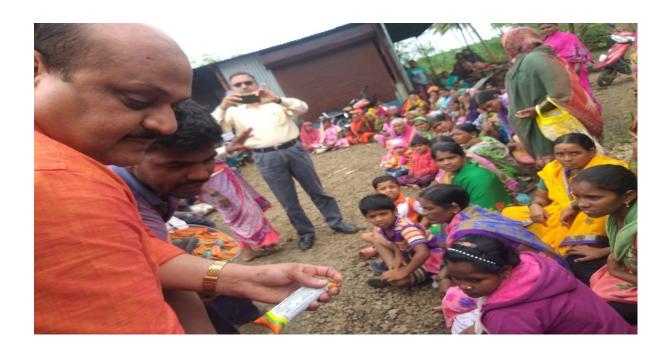

gli.

Faculty members and all the students of the college donated essentials for those people in the form f clothes, food, water bottles, blankets and other essentials. The materil that is collected and distributed personaly in the flood hit area and villages on August 09, 2019 depending on the intensity of rain.

So far, we have received clothes, food, water bottles, blankets and other necessities that were enough to fill the truck from all the students and faculty members.

Dr. Milind Hujare, and 10 faculty members along with NSS volunteers visited and distributed that area and villages for distribution of essential materials as well as to give moral support to those people suffering from flood disaster.

#### Relief material for the flood hit villages.....

#### Some photographs....



























#### **News Paper Publication....**

## शासनाच्या अनागोंदीमुळे पूरग्रस्त अडकले चार दिवस

चारही बाजूने पाण्याने वेढल्याने भिलवडी गावातून ग्रामस्थांना बाहेर येता येईना : अपुऱ्या बोटी,लाईफ जॅकेटचा तुटवडा

घन:शाम मोरे

मिलवडी
प्रशासनाच्या अनागोंदी कारभारामुळे
भिलवडीतील पूट्यस्त गेली चार दिवस पुरात
अडकून पडले आहेत. गेली पाच दिवस
झाले मिलवडी गाव संपुर्ण पाण्यात गेले
असून गावाला चारी वाजूने पाण्याने वेढा
दिला आहे. तरीही प्रशासनाच्या ढिसाळ
कारभारामुळे पूट्यस्त ग्रामस्य बाहेर येईना
पूरास्तांचे नातेवाईक बाहेकन प्रशासनास
जाब विचारत आहेत तरीही प्रशासन याकडे
गांभीयनि येईना झाले आहे.

गैली पाच विवस झाले. कृष्णा नदीने रौद्रसर घारण केले असून हजारो ग्रामस्य अद्याप बाहेर आलेले नाहीत. अपुऱ्या बोटी व लाईफ जॅकेटचा तुटवडा असून केवळ एक दोन बोटीच्या सहाय्यानेच ग्रामस्यांची बचाव प्रक्रिया स