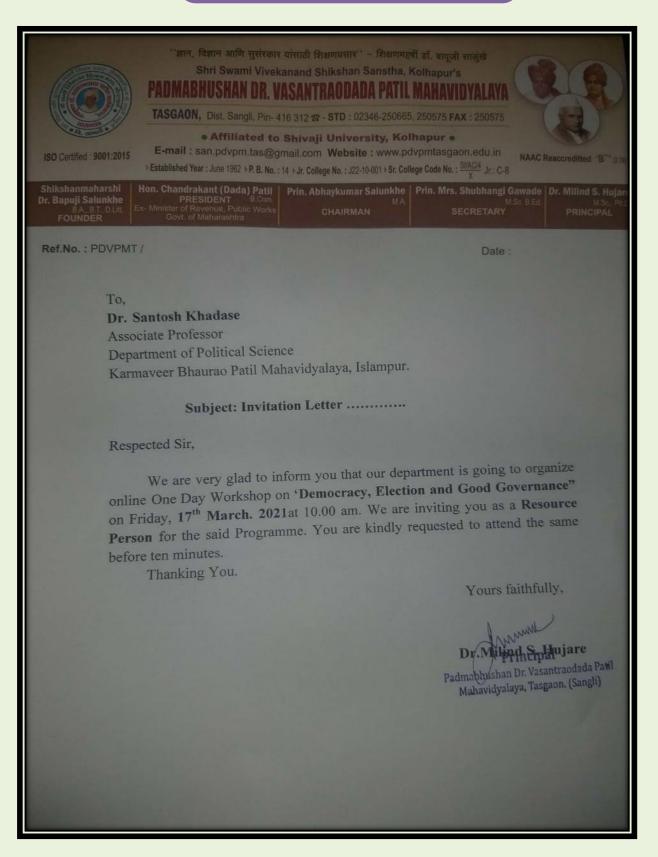

n : Mr. D.Y. Sakhare

(Assistant Professor, Dept.of Political Science)

Presidential Address : Hon.Dr. Milind S. Hujare

(Principal, P.D.V. P. Mahavidyalaya, Tasgaon)

**Introduction of Resource Person**: Lt.Dr.Vinodkumar Kumbhar

(HOD, Dept. of Sociology, PDVP, College, Tasgaon)

Resource Persons Speech : Hon.Dr.Santosh Khadase

(Associate Professor K.B.P.College Islampur ).

Introduction of Resource Person : Dr. Amol Sonawale

(HOD, Dept. of Commerce, PDVP, College, Tasgaon)

**Resource Persons Speech** : **Hon.Dr.Sachin Patil** 

(Assist. Professor Smt.K.R.P. Kanya Maha., Islampur)

Vote of Thanks : Mr. Vijaysinh Jadhav

(HOD, Dept. of Political Science)

Anchoring : Dr. Arjun S. Wagh

(Assistant Professor, Department of Geography,

PDVP, College, Tasgaon).

## **Invitation Letter-1**



## **Invitation Letter-2**



## **Photo Gallery**



# **Principal Address Hon. Dr. Milind S. Hujare**

Principal

Padmabhushan Dr. Vasantraodada Patil Mahavidyalaya, Tasgaon, Dist- Sangli

## **Resource Persons Speech**

Hon. Dr. S.K.Khadase Associate Professor

Department of Political Science K.B.P.College Islampur ). Dist- Sangli





## **Resource Persons Speech**

### Hon. Dr. Sachin Patil

Assistant Professor
Department of Political Science
Smt. Kusumtai Rajarambapu Patil
Kanaya

Mahavidvalava. Islampur Dist.Sangli.

# **Organizing Committee**









### **Organizing Committee**

- Mr.Vijaysingh Jadhav (Organizing Secretary)
- Dr.Arjun Wagh
  (Co coordinator)
- **Dr.Amol Sonwale** (Co coordinator)

### **Organizing Committee**

- Mr.Vijaysingh Jadhav (Organizing Secretary)
- Mr.