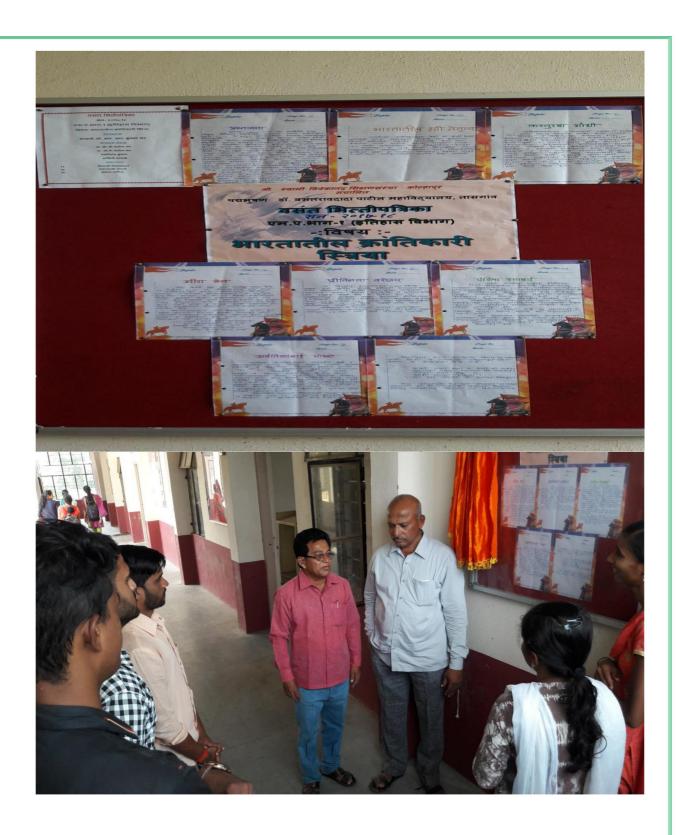

# List of activities that inculcate values necessary to render students in to responsible citizens

- 1. Voter Registration Campaign
- 2. National Voters Day Rally
- 3. Voter Awareness Campaign
- 4. Celebration of National Voter's Day
- 5. Voter's Awareness Program
- 6. Celebration of Human Rights Day
- 7. Democracy, Elections and Good Governance
- 8. After Flood Cleanliness Camp Dhangaon (Tawdarwadi)
- 9. Flood Helping Hands to Kerala State
- 10. Helping Hand For Flood Affected Persons Sanglicity And Bhilawdi
- 11.Flood relief Initiatives
- 12.Swachhta Hi Seva
- 13.Swachha Bharat Abhiayan
- 14. Cleaning Week Campaign
- 15. Workshop On Universal Human Values And Soft Skill Development
- 16. Wallpaper Presentationon Revolutionary Women
- 17.New Consumer Protection Act 2019 & Cyber Act Awarness
- 18. Challenge 2019 Sangli District
- 19. Eco-friendly Ganesh Festival