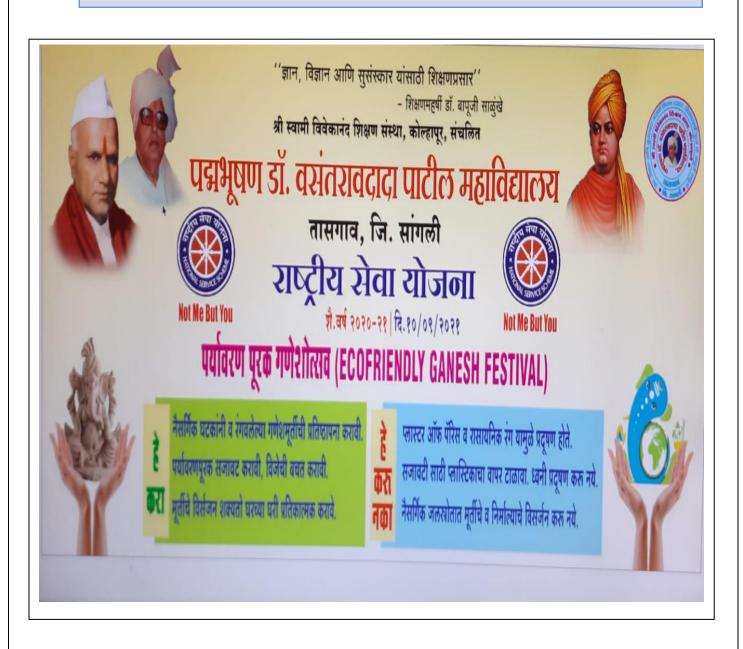

# List of activities that inculcate values necessary to render students in to responsible citizens

- 1. Voter Registration Campaign
- 2. National Voters Day Rally
- 3. Voter Awareness Campaign
- 4. Celebration of National Voter's Day
- 5. Voter's Awareness Program
- 6. Celebration of Human Rights Day
- 7. Democracy, Elections and Good Governance
- 8. After Flood Cleanliness Camp Dhangaon (Tawdarwadi)
- 9. Flood Helping Hands to Kerala State
- 10. Helping Hand For Flood Affected Persons Sanglicity And Bhilawdi
- 11.Flood relief Initiatives
- 12.Swachhta Hi Seva
- 13.Swachha Bharat Abhiayan
- 14. Cleaning Week Campaign
- 15. Workshop On Universal Human Values And Soft Skill Development
- 16. Wallpaper Presentationon Revolutionary Women
- 17.New Consumer Protection Act 2019 & Cyber Act Awarness
- 18. Challenge 2019 Sangli District
- 19. Eco-friendly Ganesh Festival