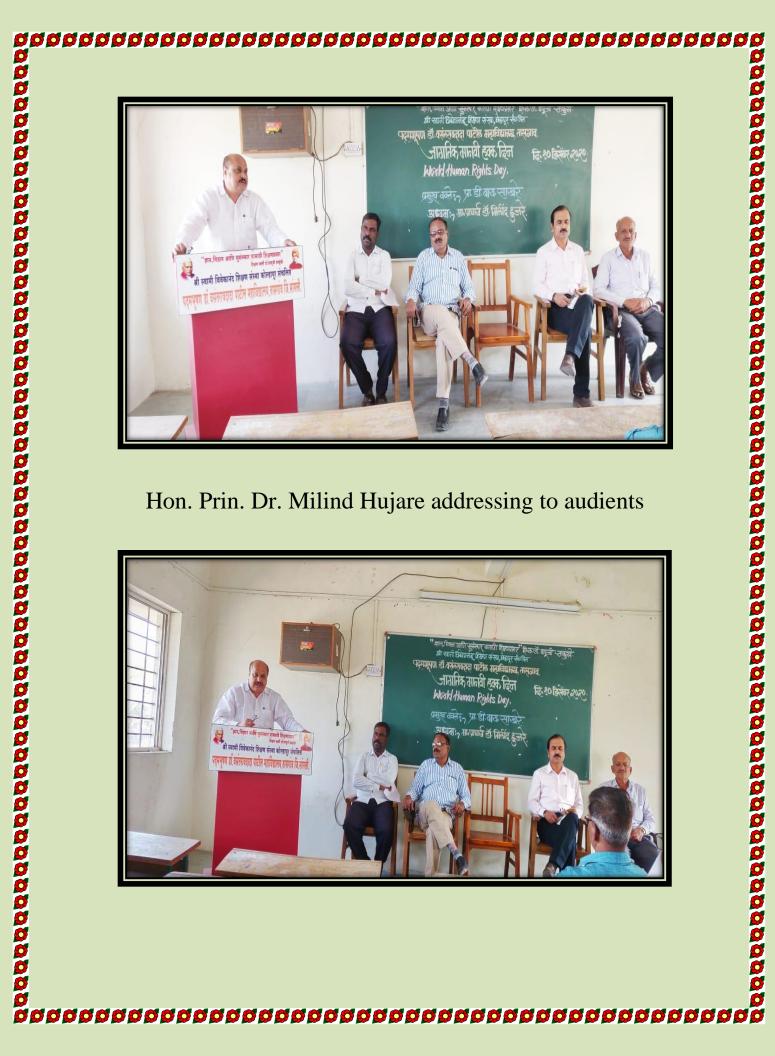

# List of activities that inculcate values necessary to render students in to responsible citizens

- 1. Voter Registration Campaign
- 2. National Voters Day Rally
- 3. Voter Awareness Campaign
- 4. Celebration of National Voter's Day
- 5. Voter's Awareness Program
- 6. Celebration of Human Rights Day
- 7. Democracy, Elections and Good Governance
- 8. After Flood Cleanliness Camp Dhangaon (Tawdarwadi)
- 9. Flood Helping Hands to Kerala State
- 10. Helping Hand For Flood Affected Persons Sanglicity And Bhilawdi
- 11.Flood relief Initiatives
- 12.Swachhta Hi Seva
- 13.Swachha Bharat Abhiayan
- 14. Cleaning Week Campaign
- 15. Workshop On Universal Human Values And Soft Skill Development
- 16. Wallpaper Presentationon Revolutionary Women
- 17.New Consumer Protection Act 2019 & Cyber Act Awarness
- 18. Challenge 2019 Sangli District
- 19. Eco-friendly Ganesh Festival