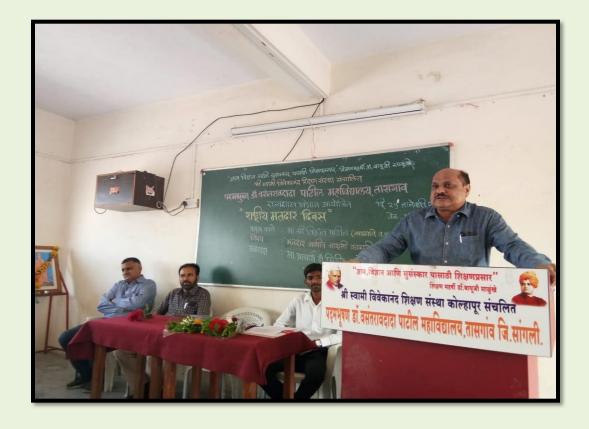

# **Report of National Voters Day Rally**

Title of Programme : National Voters Day Rally

In collaboration with Tahasildar Office, Tasgaon

Organizing Department : NCC

Date : 25<sup>th</sup> January, 2018.

Venue : Tasgaon City

No. of Participants : NCC 62 (Officer-07, SD-41, SW-13)

College students: : 323

Total Students : 385

Rally for National Voters Day hasbeen organized in Tasgaon City on 25<sup>th</sup> January, 2019, this rally introduced by Mr. DipakWajale, Tahasildar, Tasgaon, Mr. Ajay Shindker Police Inspector, Tasgaon police station. Mr. Janarao Naib Tahasildar, Mr. Dhale Naib Tahasildar, Mrs. Redekar madam, Naib Tahasildar, Tasgaon were participated in this activity. In this activity Associate NCC Officer Lt. Vinodkumar D. Kumbhar, SUO OmkarPatil, all NCC cadets, College Students and Some citizens have been participated also from Tasgaon city. This rally started at 09:00 am from police parade ground, Tasgaon, It covered S.T. Stand area, Vande Mataramchouk, SiddhshwarChouk, Post Office, Ganapati Mandeer, Shivaji Chouk. Rally finished at 11:30 am at Police Parade Ground, Tasgaon.