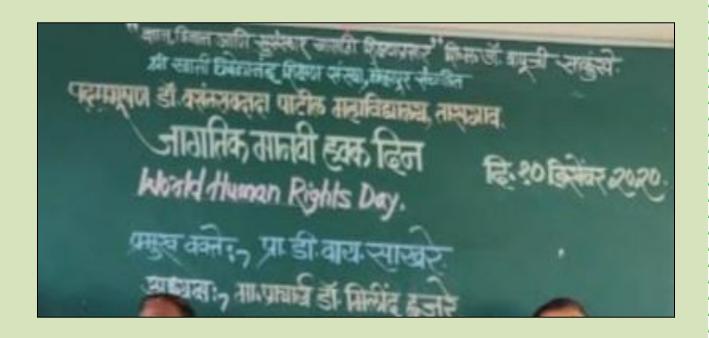

# List of activities that inculcate values necessary to render students in to responsible citizens

- 1. Voter Registration Campaign
- 2. National Voters Day Rally
- 3. Voter Awareness Campaign
- 4. Celebration of National Voter's Day
- 5. Voter's Awareness Program
- 6. Celebration of Human Rights Day
- 7. Democracy, Elections and Good Governance
- 8. After Flood Cleanliness Camp Dhangaon (Tawdarwadi)
- 9. Flood Helping Hands to Kerala State
- 10. Helping Hand For Flood Affected Persons Sanglicity And Bhilawdi
- 11.Flood relief Initiatives
- 12.Swachhta Hi Seva
- 13.Swachha Bharat Abhiayan
- 14. Cleaning Week Campaign
- 15. Workshop On Universal Human Values And Soft Skill Development
- 16. Wallpaper Presentationon Revolutionary Women
- 17.New Consumer Protection Act 2019 & Cyber Act Awarness
- 18. Challenge 2019 Sangli District
- 19. Eco-friendly Ganesh Festival