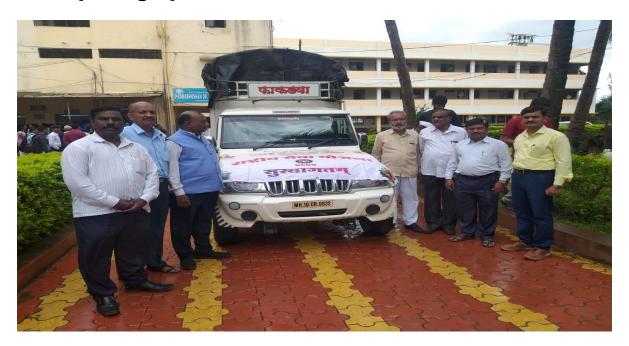

angli.

Faculty members and all the students of the college donated essentials for those people in the form f clothes, food, water bottles, blankets and other essentials. The materil that is collected and distributed personaly in the flood hit area and villages on August 09, 2019 depending on the intensity of rain.

So far, we have received clothes, food, water bottles, blankets and other necessities that were enough to fill the truck from all the students and faculty members.

Dr. Milind Hujare, and 10 faculty members along with NSS volunteers visited and distributed that area and villages for distribution of essential materials as well as to give moral support to those people suffering from flood disaster.

#### Relief material for the flood hit villages.....

#### Some photographs....



























#### **News Paper Publication....**

## शासनाच्या अनागोंदीमुळे पूरग्रस्त अडकले चार दिवस

चारही बाजूने पाण्याने वेढल्याने भिलवडी गावातून ग्रामस्थांना बाहेर येता येईना : अपुऱ्या बोटी,लाईफ जॅकेटचा तुटवडा

घन:शाम मोरे

मिलवडी
प्रशासनाच्या अनागोंदी कारभारामुळे
भिलवडीतील पूट्यस्त गेली चार दिवस पुरात
अडकून पडले आहेत. गेली पाच दिवस
झाले मिलवडी गाव संपुर्ण पाण्यात गेले
असून गावाला चारी वाजूने पाण्याने वेढा
दिला आहे. तरीही प्रशासनाच्या ढिसाळ
कारभारामुळे पूट्यस्त ग्रामस्य बाहेर येईना
पूरास्तांचे नातेवाईक बाहेकन प्रशासनास
जाब विचारत आहेत तरीही प्रशासन याकडे
गांभीयनि येईना झाले आहे.

गैली पाच विवस झाले. कृष्णा नदीने रौद्रसर घारण केले असून हजारो ग्रामस्य अद्याप बाहेर आलेले नाहीत. अपुऱ्या बोटी व लाईफ जॅकेटचा तुटवडा असून केवळ एक दोन बोटीच्या सहाय्यानेच ग्रामस्यांची बचाव प्रक्रिया