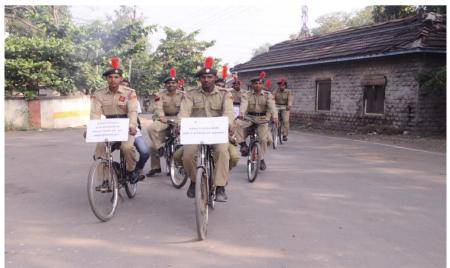

# **Report of National Voters Day Rally**

Title of Programme : National Voters Day Rally

In collaboration with Tahasildar Office, Tasgaon

Organizing Department : NCC

Date : 25<sup>th</sup> January, 2018.

Venue : Tasgaon City

No. of Participants : NCC 62 (Officer-07, SD-41, SW-13)

College students: : 323

Total Students : 385

Rally for National Voters Day hasbeen organized in Tasgaon City on 25<sup>th</sup> January, 2019, this rally introduced by Mr. DipakWajale, Tahasildar, Tasgaon, Mr. Ajay Shindker Police Inspector, Tasgaon police station. Mr. Janarao Naib Tahasildar, Mr. Dhale Naib Tahasildar, Mrs. Redekar madam, Naib Tahasildar, Tasgaon were participated in this activity. In this activity Associate NCC Officer Lt. Vinodkumar D. Kumbhar, SUO OmkarPatil, all NCC cadets, College Students and Some citizens have been participated also from Tasgaon city. This rally started at 09:00 am from police parade ground, Tasgaon, It covered S.T. Stand area, Vande Mataramchouk, SiddhshwarChouk, Post Office, Ganapati Mandeer, Shivaji Chouk. Rally finished at 11:30 am at Police Parade Ground, Tasgaon.