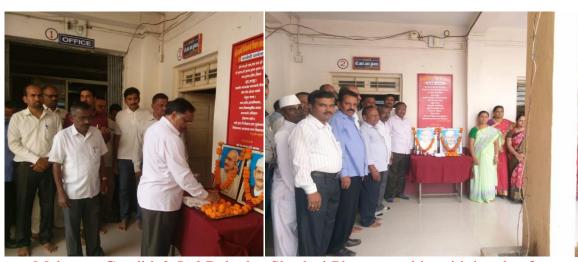

Opening Ceremony
Speech By Principal
Dr.R.R.Kumbhar

Under Campaign Prof. S.R. Ghogare (Nodal Officer) Accepted Form Number VI from Students

Inaugural Function Introduction Speech by Prof. S.R.Ghogare

Under this campaign Rangoli Competition also Organized by the department.