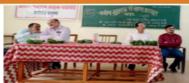

Opening Ceremony
Speech By Principal
Dr.R.R.Kumbhar

Under Campaign Prof. S.R. Ghogare (Nodal Officer) Accepted Form Number VI from Students

Inaugural Function Introduction Speech by Prof. S.R.Ghogare

Under this campaign Rangoli Competition also Organized by the department.

Voter Awareness campaign Rangoli Competition Participants & Rangoli

Prin. Dr. R.R.Kumbhar, Mr. G. K. Patil and Prof. Sainath Ghogare (Nodal Officer) Observing the participants *Rangoli* 

All First Year and Second Year Students have Registered for this Voter Registration Campaign