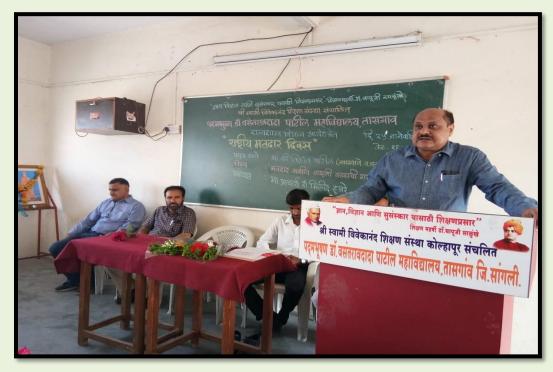

# **Report of National Voters Day Rally**

Title of Programme : National Voters Day Rally

In collaboration with Tahasildar Office, Tasgaon

Organizing Department : NCC

Date : 25<sup>th</sup> January, 2018.

Venue : Tasgaon City

No. of Participants : NCC 62 (Officer-07, SD-41, SW-13)

College students: : 323

Total Students : 385

Rally for National Voters Day hasbeen organized in Tasgaon City on 25<sup>th</sup> January, 2019, this rally introduced by Mr. DipakWajale, Tahasildar, Tasgaon, Mr. Ajay Shindker Police Inspector, Tasgaon police station. Mr. Janarao Naib Tahasildar, Mr. Dhale Naib Tahasildar, Mrs. Redekar madam, Naib Tahasildar, Tasgaon were participated in this activity. In this activity Associate NCC Officer Lt. Vinodkumar D. Kumbhar, SUO OmkarPatil, all NCC cadets, College Students and Some citizens have been participated also from Tasgaon city. This rally started at 09:00 am from police parade ground, Tasgaon, It covered S.T. Stand area, Vande Mataramchouk, SiddhshwarChouk, Post Office, Ganapati Mandeer, Shivaji Chouk. Rally finished at 11:30 am at Police Parade Ground, Tasgaon.