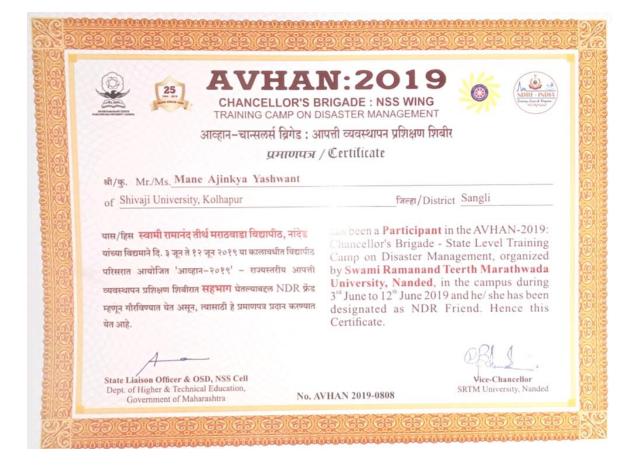

lhapur

जिल्हा/District Sangli

यास/हिस स्वामी रामानंद तीर्थ मराठवाडा विद्यापीठ, नांदेड यांच्या विद्यमाने दि. ३ जून ते १२ जून २०१९ या कालावधीत विद्यापीठ परिसरात आयोजित 'आव्हान-२०१९' - राज्यस्वरीय आपनी व्यवस्थापन प्रशिक्षण शिबीरात सहभाग घेतल्याः व्यवस्थापन योत्र असून, त्यासाठी हे प्रमाणाः व्यवस्थापन योत्र आहे. has been a Participant in the AVHAN-2019: Chancellor's Brigade - State Level Training Camp on Disaster Management, organized by Swami Ramanand Teerth Marathwada University, Nanded, in the campus during 3<sup>rd</sup> June to 12<sup>th</sup> June 2019 and he/ she has been designated as NDR Friend. Hence this Certificate.

State Liaison Officer & OSD, NSS Cell Dept. of Higher & Technical Education, Government of Maharashtra

No. AVHAN 2019-0820

Vice-Chancellor SRTM University, Nanded



Dr. T. K. Badame Programe Officer NSS



Prin. Dr. Milind S. Hujare

Padmabhushan Dr. Vasantraodada Patil Mahavidyalaya, Tasgaon (Sangli).





"Dissemination of Education through Knowledge, Science and Culture"
-ShikshanmaharshiDr.BapujiSalunkhe

Shri Swami VivekanandShikshanSanstha's Kolhapur

# PADMABHUSHAN DR. VASANTRAODADA PATIL MAHAVIDYALAYA TASGAON DIST- SANGLI

**416 312 (Maharashtra)** Phone No: (02346)250665

(Affiliated to Shivaji University, Kolhapur)





www.shutterstock.com · 1470207479

# DEPARTMENT OF NATIONAL SERVICE SCHEME

**REPORT ON** 

**ECOFRIENDLY GANESH FESTIVAL** 

2020-2021

| Event:                    | ECOFRIENDLY GANESH                   |  |  |
|---------------------------|--------------------------------------|--|--|
|                           | FESTIVAL