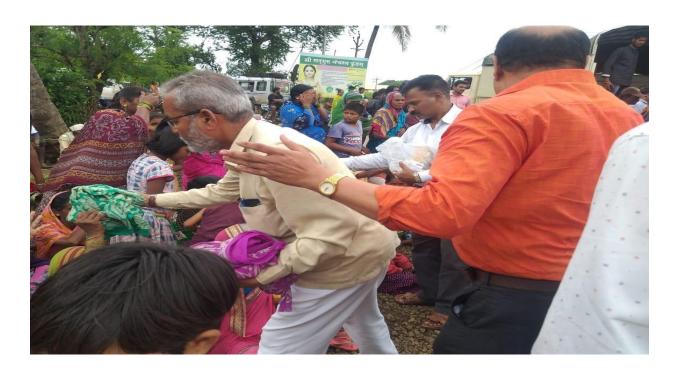

# List of activities that inculcate values necessary to render students in to responsible citizens

- 1. Voter Registration Campaign
- 2. National Voters Day Rally
- 3. Voter Awareness Campaign
- 4. Celebration of National Voter's Day
- 5. Voter's Awareness Program
- 6. Celebration of Human Rights Day
- 7. Democracy, Elections and Good Governance
- 8. After Flood Cleanliness Camp Dhangaon (Tawdarwadi)
- 9. Flood Helping Hands to Kerala State
- 10. Helping Hand For Flood Affected Persons Sanglicity And Bhilawdi
- 11.Flood relief Initiatives
- 12.Swachhta Hi Seva
- 13.Swachha Bharat Abhiayan
- 14. Cleaning Week Campaign
- 15. Workshop On Universal Human Values And Soft Skill Development
- 16. Wallpaper Presentationon Revolutionary Women
- 17.New Consumer Protection Act 2019 & Cyber Act Awarness
- 18. Challenge 2019 Sangli District
- 19. Eco-friendly Ganesh Festival