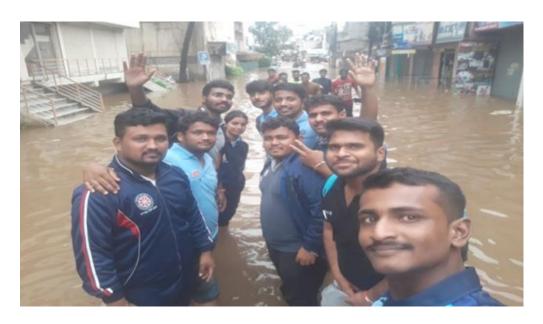

DRF and NSS Volunteers in a rescue operation in Sangli City



NDRF and NSS Volunteers in a Rescue operation in Sangli City, along with Mr. Suhel Sharma (IPS), SP, Sangli

It was in late July, when due to unusually high rainfall during monsoon, a severe flood affected Sangli and neighboring villages along the bank of the river Krishna. This flood caused huge destruction, impacting the lives, infrastructure and conditions of residents.

After the calamity, the institute's 'National Service Scheme', in Center for Disaster Management, Collector Office, Sangli organized a 'Cleanliness Programme' in the Sangli and Bhilwadi village.



NSS Volunteers in the Center for Disaster Management, Collector Office, Sangli



NSS Volunteers in the Center for Disaster Management, Collector Office, Sangli



NSS Volunteers along with flood Victims



NSS Volunteers packed mineral water bottles and then distributed to flood victims

There were 5 teams made out of these volunteers who visited the different areas around Sangli City and Bhilwadi village.



NSS Volunteers along with Dr. Abhijeet Chaudhari, District Collector, Sangli



Group Photo of NSS volunteers with Dr. Abhijeet Chaudhari, District Collector, Sangli after successful work done in flood campaign



Appreciations Letter Of District Collector, Center for Disaster Management, Collector Office, Sangli

#### Attendance

| HART NEW                                              | 2019-20     |               |
|-------------------------------------------------------|-------------|---------------|
|