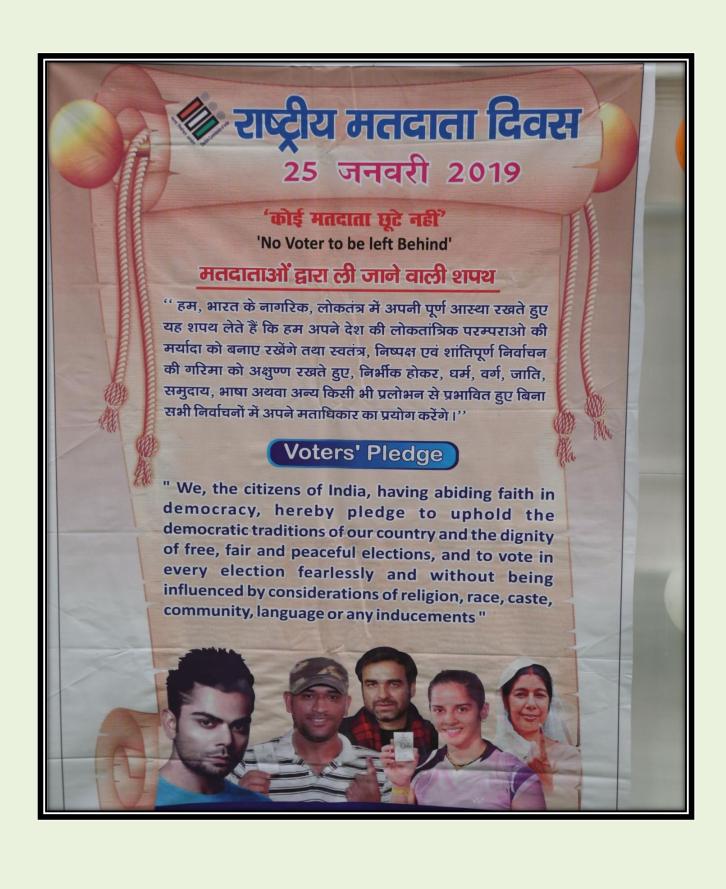

# **Report of National Voters Day Rally**

Title of Programme : National Voters Day Rally

In collaboration with Tahasildar Office, Tasgaon

Organizing Department : NCC

Date : 25<sup>th</sup> January, 2018.

Venue : Tasgaon City

No. of Participants : NCC 62 (Officer-07, SD-41, SW-13)

College students: : 323

Total Students : 385

Rally for National Voters Day hasbeen organized in Tasgaon City on 25<sup>th</sup> January, 2019, this rally introduced by Mr. DipakWajale, Tahasildar, Tasgaon, Mr. Ajay Shindker Police Inspector, Tasgaon police station. Mr. Janarao Naib Tahasildar, Mr. Dhale Naib Tahasildar, Mrs. Redekar madam, Naib Tahasildar, Tasgaon were participated in this activity. In this activity Associate NCC Officer Lt. Vinodkumar D. Kumbhar, SUO OmkarPatil, all NCC cadets, College Students and Some citizens have been participated also from Tasgaon city. This rally started at 09:00 am from police parade ground, Tasgaon, It covered S.T. Stand area, Vande Mataramchouk, SiddhshwarChouk, Post Office, Ganapati Mandeer, Shivaji Chouk. Rally finished at 11:30 am at Police Parade Ground, Tasgaon.