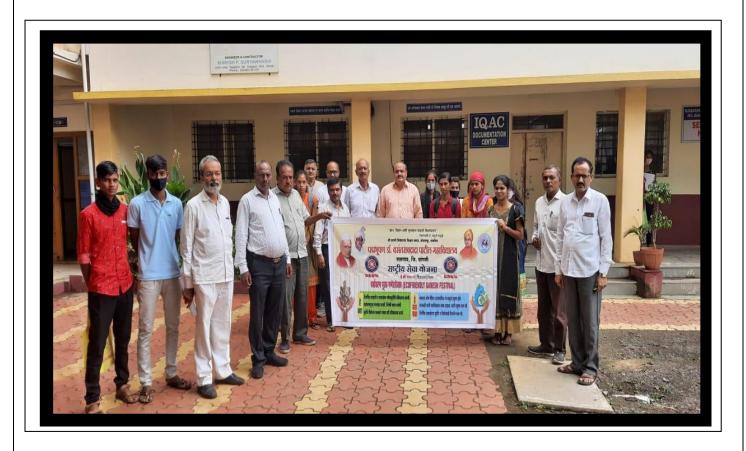

# List of activities that inculcate values necessary to render students in to responsible citizens

- 1. Voter Registration Campaign
- 2. National Voters Day Rally
- 3. Voter Awareness Campaign
- 4. Celebration of National Voter's Day
- 5. Voter's Awareness Program
- 6. Celebration of Human Rights Day
- 7. Democracy, Elections and Good Governance
- 8. After Flood Cleanliness Camp Dhangaon (Tawdarwadi)
- 9. Flood Helping Hands to Kerala State
- 10. Helping Hand For Flood Affected Persons Sanglicity And Bhilawdi
- 11.Flood relief Initiatives
- 12.Swachhta Hi Seva
- 13.Swachha Bharat Abhiayan
- 14. Cleaning Week Campaign
- 15. Workshop On Universal Human Values And Soft Skill Development
- 16. Wallpaper Presentationon Revolutionary Women
- 17.New Consumer Protection Act 2019 & Cyber Act Awarness
- 18. Challenge 2019 Sangli District
- 19. Eco-friendly Ganesh Festival