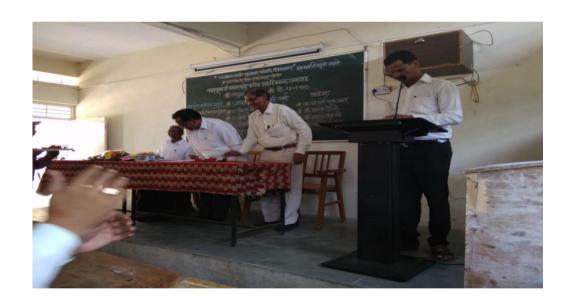

Opening Ceremony
Speech By Principal
Dr.R.R.Kumbhar

Under Campaign Prof. S.R. Ghogare (Nodal Officer) Accepted Form Number VI from Students

Inaugural Function Introduction Speech by Prof. S.R.Ghogare

Under this campaign Rangoli Competition also Organized by the department.