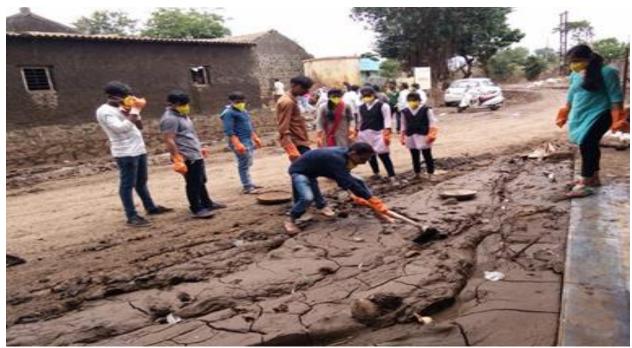

# List of activities that inculcate values necessary to render students in to responsible citizens

- 1. Voter Registration Campaign
- 2. National Voters Day Rally
- 3. Voter Awareness Campaign
- 4. Celebration of National Voter's Day
- 5. Voter's Awareness Program
- 6. Celebration of Human Rights Day
- 7. Democracy, Elections and Good Governance
- 8. After Flood Cleanliness Camp Dhangaon (Tawdarwadi)
- 9. Flood Helping Hands to Kerala State
- 10. Helping Hand For Flood Affected Persons Sanglicity And Bhilawdi
- 11.Flood relief Initiatives
- 12.Swachhta Hi Seva
- 13.Swachha Bharat Abhiayan
- 14. Cleaning Week Campaign
- 15. Workshop On Universal Human Values And Soft Skill Development
- 16. Wallpaper Presentationon Revolutionary Women
- 17.New Consumer Protection Act 2019 & Cyber Act Awarness
- 18. Challenge 2019 Sangli District
- 19. Eco-friendly Ganesh Festival