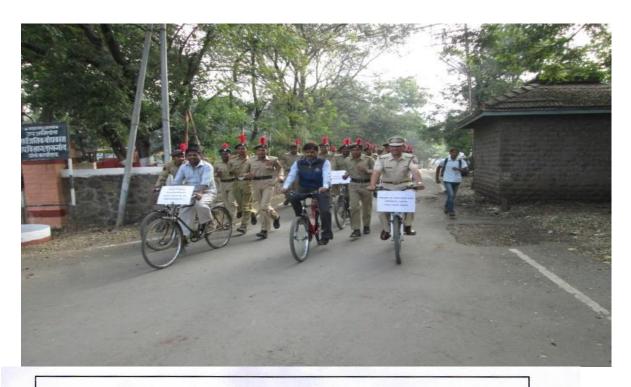

# **Report of National Voters Day Rally**

Title of Programme : National Voters Day Rally

In collaboration with Tahasildar Office, Tasgaon

Organizing Department : NCC

Date : 25<sup>th</sup> January, 2018.

Venue : Tasgaon City

No. of Participants : NCC 62 (Officer-07, SD-41, SW-13)

College students: : 323

Total Students : 385

Rally for National Voters Day hasbeen organized in Tasgaon City on 25<sup>th</sup> January, 2019, this rally introduced by Mr. DipakWajale, Tahasildar, Tasgaon, Mr. Ajay Shindker Police Inspector, Tasgaon police station. Mr. Janarao Naib Tahasildar, Mr. Dhale Naib Tahasildar, Mrs. Redekar madam, Naib Tahasildar, Tasgaon were participated in this activity. In this activity Associate NCC Officer Lt. Vinodkumar D. Kumbhar, SUO OmkarPatil, all NCC cadets, College Students and Some citizens have been participated also from Tasgaon city. This rally started at 09:00 am from police parade ground, Tasgaon, It covered S.T. Stand area, Vande Mataramchouk, SiddhshwarChouk, Post Office, Ganapati Mandeer, Shivaji Chouk. Rally finished at 11:30 am at Police Parade Ground, Tasgaon.