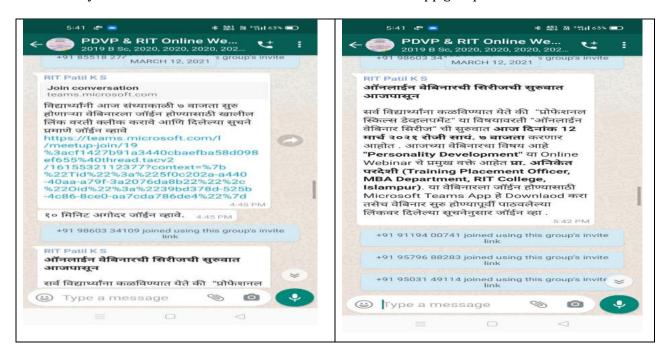

Department of physics arranged career guidance programme for B. SC. students. Finally, we arranged up with an idea of "National Webinar on Career Opportunity After B. SC. Physics" activity which included live demonstration. It was decided that activity would be arranged on Friday, 9 July 2021 from 11.00 am to Onwards.

Chief Guest: Dr. Jitendra S. Kounsalye,

Assistant Professor,

Department of Physics Late. R. B. Arts, Commerce and Smt. S.

R. Bharti Science College Arni.

Chairperson: Prin. (Dr.) Milind Hujare Sir,

Principal, PDVP Mahavidyalaya, Tasgaon.

Convener: Dr. J. S. Ghodake

HOD, Department of Physics, PDVP Mahavidyalaya, Tasgaon.

Organizing secretary: Mr. B. S. Harale

Asso. Prof., Department of Physics, PDVP

Mahavidyalaya, Tasgaon.

Co-Ordinator: Mr. Devendra S. Shinde

Asst. prof. Department of Physics, PDVP

Mahavidyalaya, Tasgaon.

**Chief Guest addressing students** 