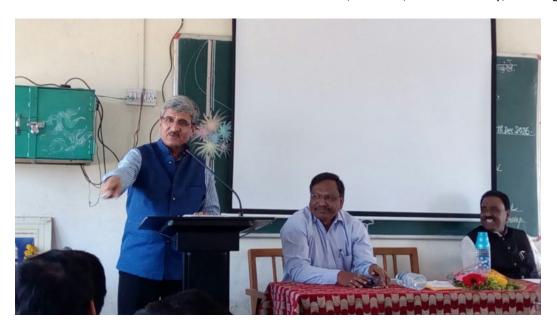

Chief Guest: Dr. Jitendra S. Kounsalye,

Assistant Professor,

Department of Physics Late. R. B. Arts, Commerce and Smt. S.

R. Bharti Science College Arni.

Chairperson: Prin. (Dr.) Milind Hujare Sir,

Principal, PDVP Mahavidyalaya, Tasgaon.

Convener: Dr. J. S. Ghodake

HOD, Department of Physics, PDVP Mahavidyalaya, Tasgaon.

Organizing secretary: Mr. B. S. Harale

Asso. Prof., Department of Physics, PDVP

Mahavidyalaya, Tasgaon.

Co-Ordinator: Mr. Devendra S. Shinde

Asst. prof. Department of Physics, PDVP

Mahavidyalaya, Tasgaon.

**Chief Guest addressing students** 

#### **Chairperson addressing students**

**HOD addressing students** 