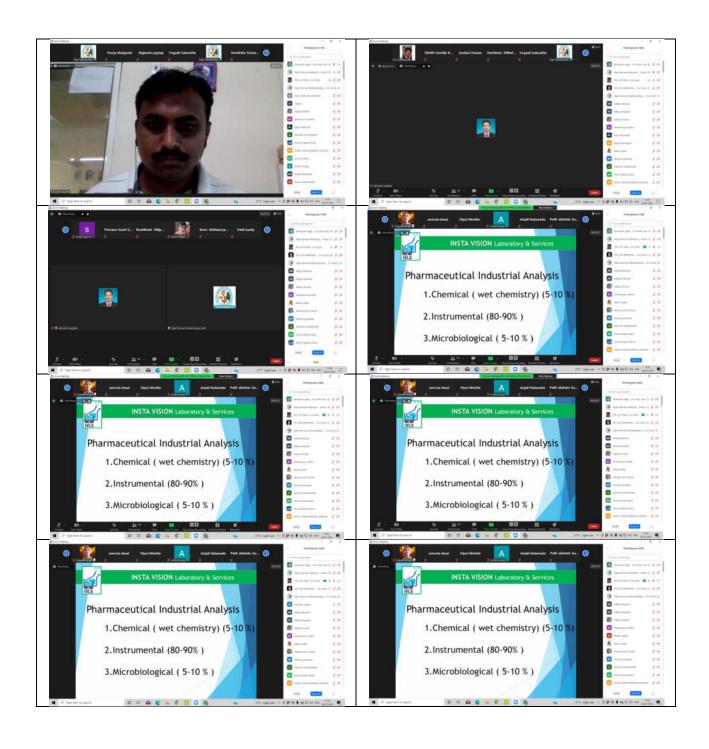

## REPORT ON NATIONAL WEBINAR ON CAREER OPOURTRUNITY AFTER B. SC. (PHYSICS)

| Title of Programme           | NATIONAL WEBINAR ON<br>CAREEROPOURTRUNITY AFTER B.<br>SC.(PHYSICS) |
|------------------------------|--------------------------------------------------------------------|
| <b>Organizing Department</b> | Department of Physics                                              |
| Total No. of Participants    | 145 (135 students and 10 staff)                                    |
| Male                         | 86                                                                 |
| Female                       | 59                                                                 |
| Venue                        | Online (Google meet app)                                           |

Department of physics arranged career guidance programme for B. SC. students. Finally, we arranged up with an idea of "National Webinar on Career Opportunity After B. SC. Physics" activity which included live demonstration. It was decided that activity would be arranged on Friday, 9 July 2021 from 11.00 am to Onwards.

Chief Guest: Dr. Jitendra S. Kounsalye,

Assistant Professor,

Department of Physics Late. R. B. Arts, Commerce and Smt. S.

R. Bharti Science College Arni.

Chairperson: Prin. (Dr.) Milind Hujare Sir,

Principal, PDVP Mahavidyalaya, Tasgaon.

Convener: Dr. J. S. Ghodake

HOD, Department of Physics, PDVP Mahavidyalaya, Tasgaon.

Organizing secretary: Mr. B. S. Harale

Asso. Prof., Department of Physics, PDVP

Mahavidyalaya, Tasgaon.

Co-Ordinator: Mr. Devendra S. Shinde

Asst. prof. Department of Physics, PDVP

Mahavidyalaya, Tasgaon.

**Chief Guest addressing students** 

#### **Chairperson addressing students**

**HOD addressing students** 