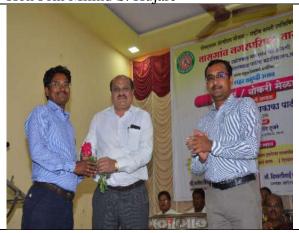

Chief Guest: Dr. Jitendra S. Kounsalye,

Assistant Professor,

Department of Physics Late. R. B. Arts, Commerce and Smt. S.

R. Bharti Science College Arni.

Chairperson: Prin. (Dr.) Milind Hujare Sir,

Principal, PDVP Mahavidyalaya, Tasgaon.

Convener: Dr. J. S. Ghodake

HOD, Department of Physics, PDVP Mahavidyalaya, Tasgaon.

Organizing secretary: Mr. B. S. Harale

Asso. Prof., Department of Physics, PDVP

Mahavidyalaya, Tasgaon.

Co-Ordinator: Mr. Devendra S. Shinde

Asst. prof. Department of Physics, PDVP

Mahavidyalaya, Tasgaon.

**Chief Guest addressing students** 