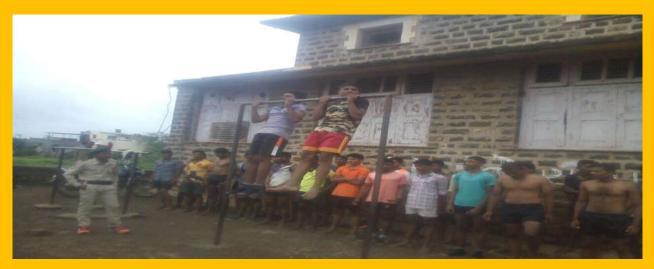

Hav. Baburav Pawwar, (P.I.Staff, 16Mah/BN/NCC/Sangli) has taken a charge of second day as an Instructor in this workshop and delivered an brief introduction on Practical exam of recruitment in Army, Navy, Air force.

Hav.Sandip Phalke, (PI Staff, 16Mah/BN/NCC/Sangli) has taken a charge of second day as an Instructor in this workshop and given deep information on Practical exam. He covered an all ground activities and practices related to the Preparation for Police Services

Hav. SandipPhalake, 16Mah/BN/NCC/Sangli) has taken a charge of second day as an Instructor in this workshop.. He covered an all ground activities and practices related to the 'Preparation for Practical exam/ Ground Activities. He guided to the students on 'Preparation for Practical exam/ Ground Activities of enrolment in Civil Services. Lt..Dr. V.D.Kumbhar covered vote of thanks of this workshop.