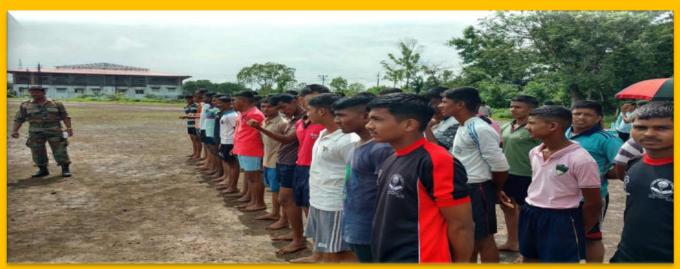

## **REPORT**

NCC Unit, PDVP Mahavidyalaya, Tasgaon had

organized a 'One Week online Workshop on 'PREPARATION FOR ARMY, NAVY, AIR FORCE, POLICE, CIVIL SERVICES AND OTHER SERVICES' from 04/01/2021 TO 09/01/2021 in college campus.

Due to Covid19 Pandemic the workshop on 'PREPARATION FOR ARMY, NAVY, AIR FORCE, POLICE, CIVIL SERVICES AND OTHER SERVICES' organised on online mode. Lt. Dr. Vinodkumar Kumbhar have given introduction of this one week workshop. He also mentioned about objectives of this workshop.

Capt.S.Kamble has inaugurated and delivered the first speech of this workshop. He given detailed informational to students Preparation for Army, Navy, Air force. has giver brief guidance to the students as a Resource Person on 'Preparation for Army, Navy, Air force, Police, Civil Services and Other Services'. He covered an all syllabus related to the all exams of Army, Navy, Air force, Police, Civil Services

and Other Services'.

Dr.Milind S.Hujare sir (Principal, PDVP Mahavidyalaya, Tasgaon) motivated to all students for career in Army, Nave, Airforce, and Various Defence Services.

Day 2 Tuesday, 11.00 to 1.00 Hav.Baburav Pawwar Practical (P.I.Staff, 16Mah/BN/NCC/Sangli)