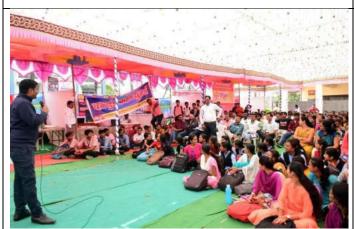

Department of physics arranged career guidance programme for B. SC. students. Finally, we arranged up with an idea of "National Webinar on Career Opportunity After B. SC. Physics" activity which included live demonstration. It was decided that activity would be arranged on Friday, 9 July 2021 from 11.00 am to Onwards.

Chief Guest: Dr. Jitendra S. Kounsalye,

Assistant Professor,

Department of Physics Late. R. B. Arts, Commerce and Smt. S.

R. Bharti Science College Arni.

Chairperson: Prin. (Dr.) Milind Hujare Sir,

Principal, PDVP Mahavidyalaya, Tasgaon.

Convener: Dr. J. S. Ghodake

HOD, Department of Physics, PDVP Mahavidyalaya, Tasgaon.

Organizing secretary: Mr. B. S. Harale

Asso. Prof., Department of Physics, PDVP

Mahavidyalaya, Tasgaon.

Co-Ordinator: Mr. Devendra S. Shinde

Asst. prof. Department of Physics, PDVP

Mahavidyalaya, Tasgaon.

**Chief Guest addressing students** 