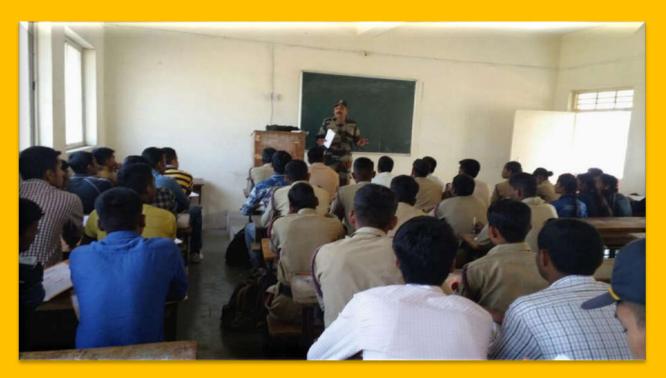

## **REPORT**

NCC Unit, PDVP Mahavidyalaya, Tasgaon had

organized a 'One Week online Workshop on 'PREPARATION FOR ARMY, NAVY, AIR FORCE, POLICE, CIVIL SERVICES AND OTHER SERVICES' from 04/01/2021 TO 09/01/2021 in college campus.

Due to Covid19 Pandemic the workshop on 'PREPARATION FOR ARMY, NAVY, AIR FORCE, POLICE, CIVIL SERVICES AND OTHER SERVICES' organised on online mode. Lt. Dr. Vinodkumar Kumbhar have given introduction of this one week workshop. He also mentioned about objectives of this workshop.

Capt.S.Kamble has inaugurated and delivered the first speech of this workshop. He given detailed informational to students Preparation for Army, Navy, Air force. has giver brief guidance to the students as a Resource Person on 'Preparation for Army, Navy, Air force, Police, Civil Services and Other Services'. He covered an all syllabus related to the all exams of Army, Navy, Air force, Police, Civil Services

and Other Services'.

Dr.Milind S.Hujare sir (Principal, PDVP Mahavidyalaya, Tasgaon) motivated to all students for career in Army, Nave, Airforce, and Various Defence Services.

Day 2 Tuesday, 11.00 to 1.00 Hav.Baburav Pawwar Practical (P.I.Staff, 16Mah/BN/NCC/Sangli)