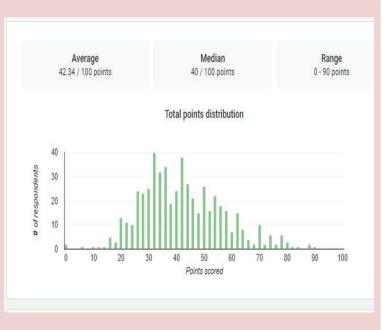

Total Number of Questions: 50 Each Question carry 2 marks. Submit the Quiz between 6.00 pm to 7.00 pm. 3)The product of two relatively prime numbers is 5183. What is their HCF?

3

13

7

1

4) 6 bells commence tolling together and toll of intervals are 2 seconds , 4 seconds, 6 seconds , 8 seconds , 10 seconds and 12 seconds respectively. In one hour, how many times do they together?

16

31

30

15

11) The incomes of A and B are in ratio 3:2 and their expenditures are in the ratio 5:3. If each saves Rs5000 then A's income is ....

Rs 30000
Rs 20000
Rs 10000
Rs 40000

12) 12 men can do a work in 12 days. In how many days will 3 men do the same work?

28
48
144
12

(Questions 44 to 45) Study the following pie diagram carefully to answer these questions

A: Printing cost
B: Cost of paper
C: Royalty
D: Advertisement charges
E: Other charges

44) If the cost of paper is Rs 16000 then find the amount of other charges.

Rs 16000
Rs 10000
Rs 8000

(Questions 46 to 50) Study the following graph carefully to answer these questions

46) What is the respective ratio of total number of people applying for LIG, MIG and HIG flats in all the cities together?

24:21:19

8:7:6

71:63:57

Total No. of Participants:
Female :
Male:
Quiz Result:
Sas