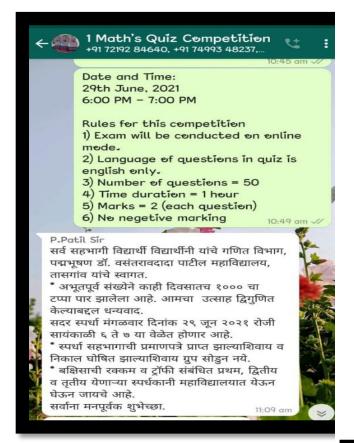

## Mathematics Quiz Competition on Competitive Exam

Organised by

**Department of Mathematics** 

And

**Internal Quality Assurance Cell** 

Date 29/06/2021

Time: 6:00 PM

#### **Question Paper Format:**

"Mathematics Quiz Competition on Competitive examinations", Padmabhushan Dr. Vasantraodada Patil College, Tasgaon.

Department of Mathematics, P. D. V. P College, Tasgaon. Dist: Sangli 416312

Total Number of Questions: 50 Each Question carry 2 marks. Submit the Quiz between 6.00 pm to 7.00 pm. 3)The product of two relatively prime numbers is 5183. What is their HCF?

3

13

7

1

4) 6 bells commence tolling together and toll of intervals are 2 seconds , 4 seconds, 6 seconds , 8 seconds , 10 seconds and 12 seconds respectively. In one hour, how many times do they together?