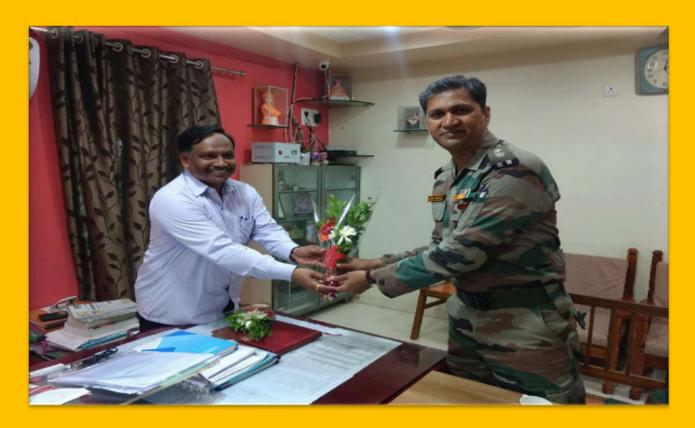

# Padmabhushan Dr. Vasantraodada Patil Mahavidyalaya, Tasgaon

One week workshop

Or

PREPARATION FOR ARMY, NAVY, AIR
FORCE, POLICE, CIVIL SERVICES AND OTHER
SERVICES'
2020-21

(Monday, 04/01/2021 to Saturday, 09/01/2021)

Lt. Dr. V.D.Kumbhar

**Dr.Milind S.Hujare** 

**Co-ordinator** 

**Principal** 

## **REPORT**

NCC Unit, PDVP Mahavidyalaya, Tasgaon had

organized a 'One Week online Workshop on 'PREPARATION FOR ARMY, NAVY, AIR FORCE, POLICE, CIVIL SERVICES AND OTHER SERVICES' from 04/01/2021 TO 09/01/2021 in college campus.

Due to Covid19 Pandemic the workshop on 'PREPARATION FOR ARMY, NAVY, AIR FORCE, POLICE, CIVIL SERVICES AND OTHER SERVICES' organised on online mode. Lt. Dr. Vinodkumar Kumbhar have given introduction of this one week workshop. He also mentioned about objectives of this workshop.

Capt.S.Kamble has inaugurated and delivered the first speech of this workshop. He given detailed informational to students Preparation for Army, Navy, Air force. has giver brief guidance to the students as a Resource Person on 'Preparation for Army, Navy, Air force, Police, Civil Services and Other Services'. He covered an all syllabus related to the all exams of Army, Navy, Air force, Police, Civil Services

and Other Services'.

Dr.Milind S.Hujare sir (Principal, PDVP Mahavidyalaya, Tasgaon) motivated to all students for career in Army, Nave, Airforce, and Various Defence Services.

Day 2 Tuesday, 11.00 to 1.00 Hav.Baburav Pawwar Practical (P.I.Staff, 16Mah/BN/NCC/Sangli)