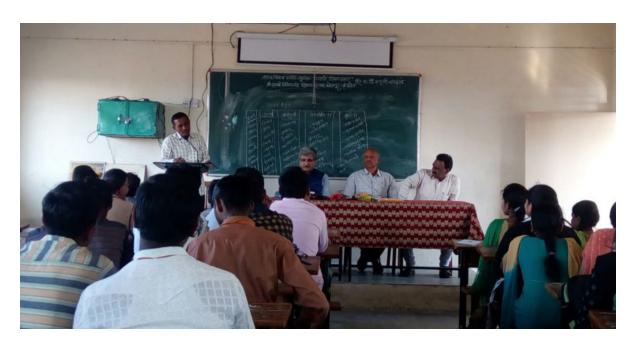

## REPORT ON NATIONAL WEBINAR ON CAREER OPOURTRUNITY AFTER B. SC. (PHYSICS)

| Title of Programme           | NATIONAL WEBINAR ON<br>CAREEROPOURTRUNITY AFTER B.<br>SC.(PHYSICS) |
|------------------------------|--------------------------------------------------------------------|
| <b>Organizing Department</b> | Department of Physics                                              |
| Total No. of Participants    | 145 (135 students and 10 staff)                                    |
| Male                         | 86                                                                 |
| Female                       | 59                                                                 |
| Venue                        | Online (Google meet app)                                           |

Department of physics arranged career guidance programme for B. SC. students. Finally, we arranged up with an idea of "National Webinar on Career Opportunity After B. SC. Physics" activity which included live demonstration. It was decided that activity would be arranged on Friday, 9 July 2021 from 11.00 am to Onwards.

Chief Guest: Dr. Jitendra S. Kounsalye,

Assistant Professor,

Department of Physics Late. R. B. Arts, Commerce and Smt. S.

R. Bharti Science College Arni.

Chairperson: Prin. (Dr.) Milind Hujare Sir,

Principal, PDVP Mahavidyalaya, Tasgaon.

Convener: Dr. J. S. Ghodake

HOD, Department of Physics, PDVP Mahavidyalaya, Tasgaon.

Organizing secretary: Mr. B. S. Harale

Asso. Prof., Department of Physics, PDVP

Mahavidyalaya, Tasgaon.

Co-Ordinator: Mr. Devendra S. Shinde

Asst. prof. Department of Physics, PDVP

Mahavidyalaya, Tasgaon.

**Chief Guest addressing students** 