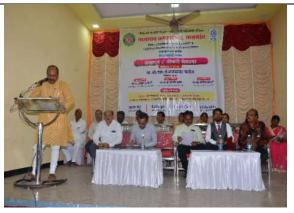

Chief Guest: Dr. Jitendra S. Kounsalye,

Assistant Professor,

Department of Physics Late. R. B. Arts, Commerce and Smt. S.

R. Bharti Science College Arni.

Chairperson: Prin. (Dr.) Milind Hujare Sir,

Principal, PDVP Mahavidyalaya, Tasgaon.

Convener: Dr. J. S. Ghodake

HOD, Department of Physics, PDVP Mahavidyalaya, Tasgaon.

Organizing secretary: Mr. B. S. Harale

Asso. Prof., Department of Physics, PDVP

Mahavidyalaya, Tasgaon.

Co-Ordinator: Mr. Devendra S. Shinde

Asst. prof. Department of Physics, PDVP

Mahavidyalaya, Tasgaon.

**Chief Guest addressing students** 