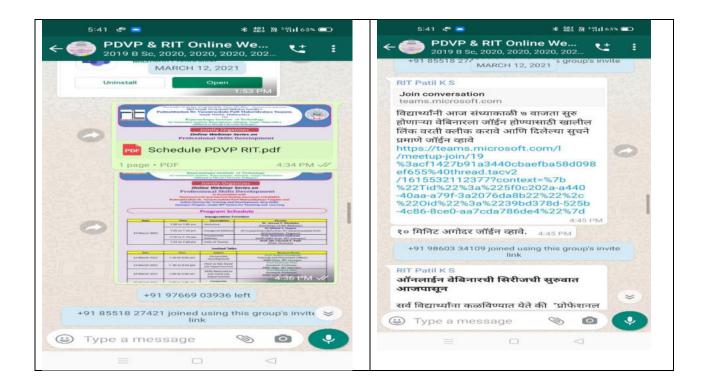

Department of physics arranged career guidance programme for B. SC. students. Finally, we arranged up with an idea of "National Webinar on Career Opportunity After B. SC. Physics" activity which included live demonstration. It was decided that activity would be arranged on Friday, 9 July 2021 from 11.00 am to Onwards.

Chief Guest: Dr. Jitendra S. Kounsalye,

Assistant Professor,

Department of Physics Late. R. B. Arts, Commerce and Smt. S.

R. Bharti Science College Arni.

Chairperson: Prin. (Dr.) Milind Hujare Sir,

Principal, PDVP Mahavidyalaya, Tasgaon.

Convener: Dr. J. S. Ghodake

HOD, Department of Physics, PDVP Mahavidyalaya, Tasgaon.

Organizing secretary: Mr. B. S. Harale

Asso. Prof., Department of Physics, PDVP

Mahavidyalaya, Tasgaon.

Co-Ordinator: Mr. Devendra S. Shinde

Asst. prof. Department of Physics, PDVP

Mahavidyalaya, Tasgaon.

**Chief Guest addressing students** 