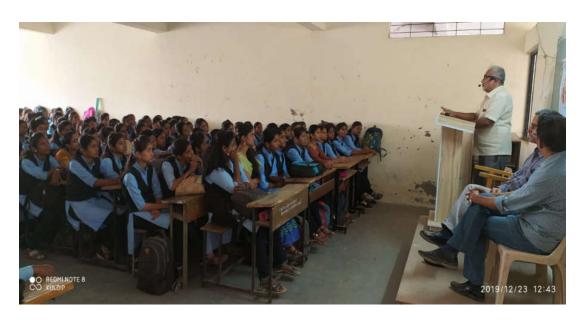

Chief Guest: Dr. Jitendra S. Kounsalye,

Assistant Professor,

Department of Physics Late. R. B. Arts, Commerce and Smt. S.

R. Bharti Science College Arni.

Chairperson: Prin. (Dr.) Milind Hujare Sir,

Principal, PDVP Mahavidyalaya, Tasgaon.

Asst. prof. Department of Physics, PDVP

Mahavidyalaya, Tasgaon.

**Chief Guest addressing students** 