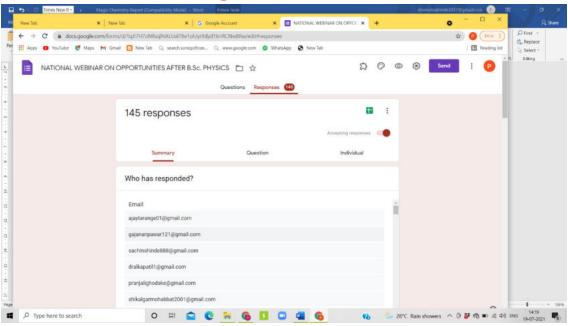

## REPORT ON NATIONAL WEBINAR ON CAREER OPOURTRUNITY AFTER B. SC. (PHYSICS)

| Title of Programme           | NATIONAL WEBINAR ON<br>CAREEROPOURTRUNITY AFTER B.<br>SC.(PHYSICS) |
|------------------------------|--------------------------------------------------------------------|
| <b>Organizing Department</b> | Department of Physics                                              |
| Total No. of Participants    | 145 (135 students and 10 staff)                                    |
| Male                         | 86                                                                 |
| Female                       | 59                                                                 |
| Venue                        | Online (Google meet app)                                           |