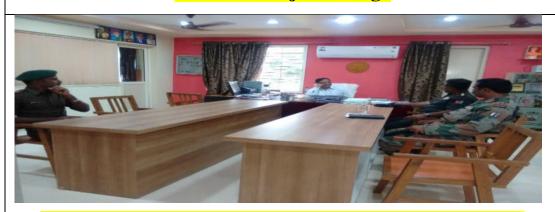

## **REPORT**

NCC Unit, PDVP Mahavidyalaya, Tasgaon had

organized a 'One Week online Workshop on 'PREPARATION FOR ARMY, NAVY, AIR FORCE, POLICE, CIVIL SERVICES AND OTHER SERVICES' from 04/01/2021 TO 09/01/2021 in college campus.

## **One Week Online Workshop**

on

'PREPARATION FOR ARMY, NAVY, AIR FORCE, POLICE, CIVIL SERVICES AND OTHER SERVICES'

Due to Covid19 Pandemic the workshop on 'PREPARATION FOR ARMY, NAVY, AIR FORCE, POLICE, CIVIL SERVICES AND OTHER SERVICES' organised on online mode. Lt. Dr. Vinodkumar Kumbhar have given introduction of this one week workshop. He also mentioned about objectives of this workshop.

Capt.S.Kamble has inaugurated and delivered the first speech of this workshop. He given detailed informational to students Preparation for Army, Navy, Air force. has giver brief guidance to the students as a Resource Person on 'Preparation for Army, Navy, Air force, Police, Civil Services and Other Services'. He covered an all syllabus related to the all exams of Army, Navy, Air force, Police, Civil Services

and Other Services'.

Dr.Milind S.Hujare sir (Principal, PDVP Mahavidyalaya, Tasgaon) motivated to all students for career in Army, Nave, Airforce, and Various Defence Services.

Day 2 Tuesday, 11.00 to 1.00 Hav.Baburav Pawwar Practical (P.I.Staff, 16Mah/BN/NCC/Sangli)