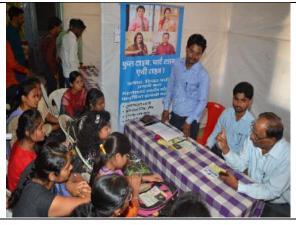

## ➤ Guidance by teachers regarding M. Sc. entrance examination

In all 146 participants attended the workshop, including UG and PG students.

Initially Dr. Swati D. Jadhav, Head, Department of Chemistry, introduced the students to the workshop and explained the importance and outline of M. Sc. entrance examination.

Dr. Swati D. Jadhav

Dr. Sachin K. Shinde gave detail information regarding the entrance examination. Dr. Shinde gave total emphasis on

- ❖ University Notification for entrance examination
- ❖ Procedure for application