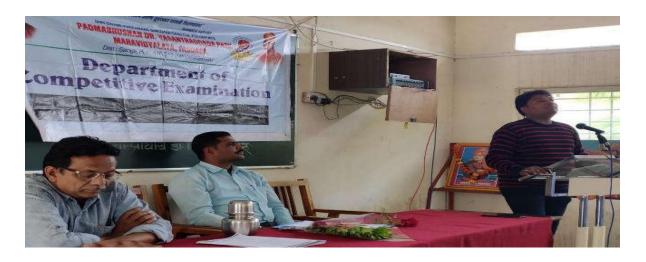

Chief Guest: Dr. Jitendra S. Kounsalye,

Assistant Professor,

Department of Physics Late. R. B. Arts, Commerce and Smt. S.

R. Bharti Science College Arni.

Chairperson: Prin. (Dr.) Milind Hujare Sir,

Principal, PDVP Mahavidyalaya, Tasgaon.

Convener: Dr. J. S. Ghodake

HOD, Department of Physics, PDVP Mahavidyalaya, Tasgaon.

Organizing secretary: Mr. B. S. Harale

Asso. Prof., Department of Physics, PDVP

Mahavidyalaya, Tasgaon.

Co-Ordinator: Mr. Devendra S. Shinde

Asst. prof. Department of Physics, PDVP

Mahavidyalaya, Tasgaon.

**Chief Guest addressing students** 

#### **Chairperson addressing students**

**HOD addressing students** 