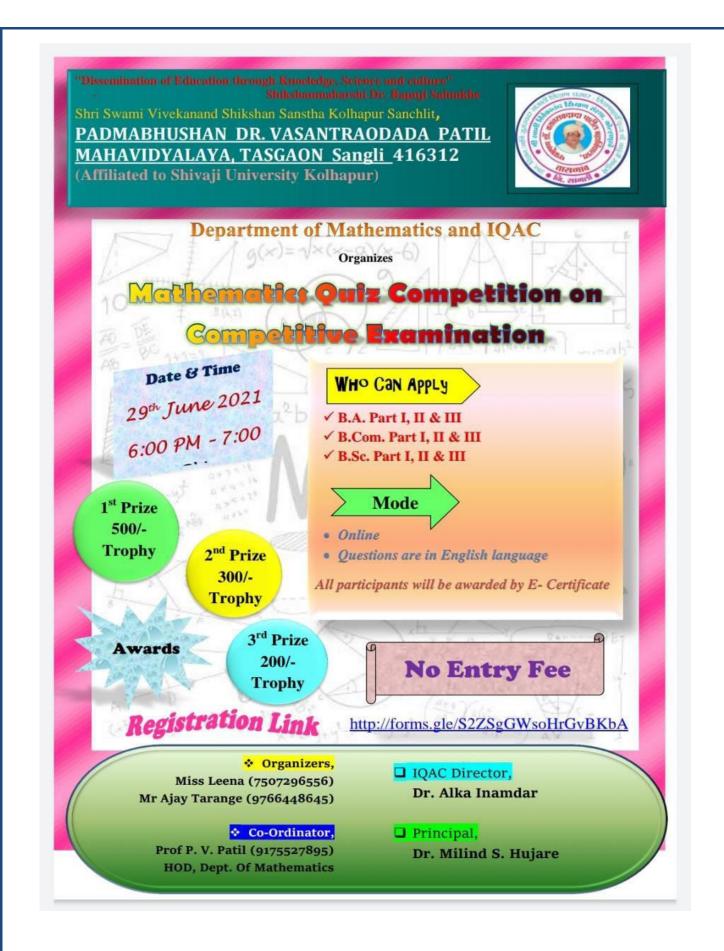

## Mathematics Quiz Competition on Competitive Exam

Organised by

**Department of Mathematics** 

And

**Internal Quality Assurance Cell** 

Date 29/06/2021

Time: 6:00 PM

#### **Question Paper Format:**

"Mathematics Quiz Competition on Competitive examinations", Padmabhushan Dr. Vasantraodada Patil College, Tasgaon.

Department of Mathematics, P. D. V. P College, Tasgaon. Dist: Sangli 416312

Total Number of Questions: 50 Each Question carry 2 marks. Submit the Quiz between 6.00 pm to 7.00 pm. 3)The product of two relatively prime numbers is 5183. What is their HCF?

3

13

7

1

4) 6 bells commence tolling together and toll of intervals are 2 seconds , 4 seconds, 6 seconds , 8 seconds , 10 seconds and 12 seconds respectively. In one hour, how many times do they together?