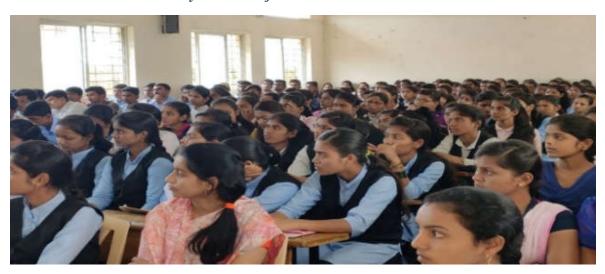

## REPORT ON NATIONAL WEBINAR ON CAREER OPOURTRUNITY AFTER B. SC. (PHYSICS)

| Title of Programme           | NATIONAL WEBINAR ON<br>CAREEROPOURTRUNITY AFTER B.<br>SC.(PHYSICS) |
|------------------------------|--------------------------------------------------------------------|
| <b>Organizing Department</b> | Department of Physics                                              |
| Total No. of Participants    | 145 (135 students and 10 staff)                                    |
| Male                         | 86                                                                 |
| Female                       | 59                                                                 |
| Venue                        | Online (Google meet app)                                           |

Department of physics arranged career guidance programme for B. SC. students. Finally, we arranged up with an idea of "National Webinar on Career Opportunity After B. SC. Physics" activity which included live demonstration. It was decided that activity would be arranged on Friday, 9 July 2021 from 11.00 am to Onwards.