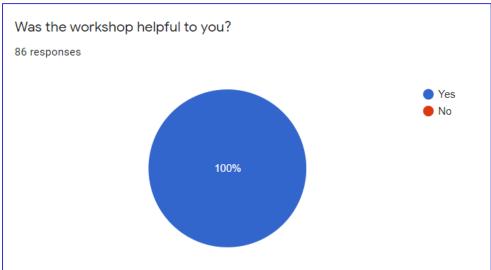

## **PG** Department of Chemistry

organized

One day Online Workshop on

M. Sc. Entrance Guidance for B. Sc. III students

Sunday, 11th July 2021 at 11.30 am

**REPORT** 

| Title of Programme        | : One Day Workshop on<br>M. Sc. Entrance Guidance for<br>B. Sc. III Students |    |
|---------------------------|------------------------------------------------------------------------------|----|
| Organizing Department     | : Post Graduate Department of Chemistry                                      |    |
| Day & Date                | : Sunday, 11 <sup>th</sup> July 2021                                         |    |
| Time                      | : 11:30 am onwards                                                           |    |
| Total No. of Participants | : <b>149</b> (144 students and 05 staff)                                     |    |
| Faculty                   | : Male                                                                       | 04 |
|                           | : Female                                                                     | 01 |
| Students                  | : Male                                                                       | 59 |
|                           | : Female                                                                     | 85 |
| Mode                      | : Online on Zoom Meeting App                                                 |    |