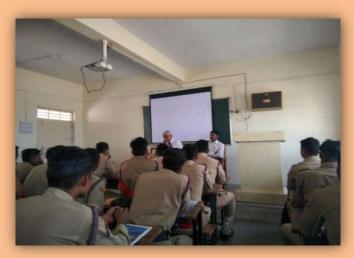

## **REPORT**

NCC Unit, PDVP Mahavidyalaya, Tasgaon had

organized a 'One Week online Workshop on 'PREPARATION FOR ARMY, NAVY, AIR FORCE, POLICE, CIVIL SERVICES AND OTHER SERVICES' from 04/01/2021 TO 09/01/2021 in college campus.

Due to Covid19 Pandemic the workshop on 'PREPARATION FOR ARMY, NAVY, AIR FORCE, POLICE, CIVIL SERVICES AND OTHER SERVICES' organised on online mode. Lt. Dr. Vinodkumar Kumbhar have given introduction of this one week workshop. He also mentioned about objectives of this workshop.

Capt.S.Kamble has inaugurated and delivered the first speech of this workshop. He given detailed informational to students Preparation for Army, Navy, Air force. has giver brief guidance to the students as a Resource Person on 'Preparation for Army, Navy, Air force, Police, Civil Services and Other Services'. He covered an all syllabus related to the all exams of Army, Navy, Air force, Police, Civil Services

and Other Services'.

Dr.Milind S.Hujare sir (Principal, PDVP Mahavidyalaya, Tasgaon) motivated to all students for career in Army, Nave, Airforce, and Various Defence Services.

Day 2 Tuesday, 11.00 to 1.00 Hav.Baburav Pawwar Practical (P.I.Staff, 16Mah/BN/NCC/Sangli)