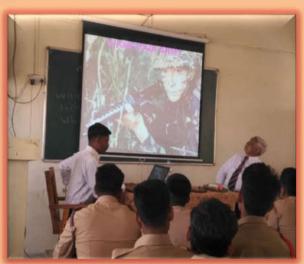

## **REPORT**

NCC Unit, PDVP Mahavidyalaya, Tasgaon had

organized a 'One Week online Workshop on 'PREPARATION FOR ARMY, NAVY, AIR FORCE, POLICE, CIVIL SERVICES AND OTHER SERVICES' from 04/01/2021 TO 09/01/2021 in college campus.

Due to Covid19 Pandemic the workshop on 'PREPARATION FOR ARMY, NAVY, AIR FORCE, POLICE, CIVIL SERVICES AND OTHER SERVICES' organised on online mode. Lt. Dr. Vinodkumar Kumbhar have given introduction of this one week workshop. He also mentioned about objectives of this workshop.

Capt.S.Kamble has inaugurated and delivered the first speech of this workshop. He given detailed informational to students Preparation for Army, Navy, Air force. has giver brief guidance to the students as a Resource Person on 'Preparation for Army, Navy, Air force, Police, Civil Services and Other Services'. He covered an all syllabus related to the all exams of Army, Navy, Air force, Police, Civil Services