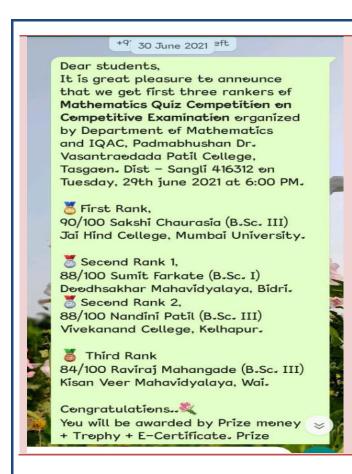

en A's income is ....

Rs 30000
Rs 20000
Rs 10000
Rs 40000

12) 12 men can do a work in 12 days. In how many days will 3 men do the same work?

28
48
144
12

(Questions 44 to 45) Study the following pie diagram carefully to answer these questions

A: Printing cost
B: Cost of paper
C: Royalty
D: Advertisement charges
E: Other charges

44) If the cost of paper is Rs 16000 then find the amount of other charges.

Rs 16000
Rs 10000
Rs 8000

(Questions 46 to 50) Study the following graph carefully to answer these questions

46) What is the respective ratio of total number of people applying for LIG, MIG and HIG flats in all the cities together?

24:21:19

8:7:6

71:63:57

Total No. of Participants:
Female :
Male:
Quiz Result:
Sas

## Quiz Link:

#### Feedback link:



### **Result Displayed:**





### **E-Certificate:**



"Dissemination of Education through Knowledge, Science and Culture" - Shikshanmaharshi Dr. Bapuji Salunkhe Shri Swami Vivekanand Shikshan Sanstha, Kolhapur's



### Padmabhushan Dr. Vasantraodada Patil Mahavidyalaya Tasgaon

Dist- Sangli, Maharashtra, India. (Affiliated to Shivaji University, Kolhapur)

### -: Mathematics Quiz Competition on Competitive Examination :-

Organized by

Department of Mathematics and Internal Quality Assurance Cell (IQAC)

## **Certificate**

This is to certify that Mr./Ms.

{{full name}}

has actively participated in

Mathematics Quiz Compitition on Competitive Examination dated 29th June 2021 & organized by Department of Mathematics and Internal Quality Assurance Cell (IQAC) Padmabhushan Dr. Vasantraodada Patil Mahavidyalaya, Tas