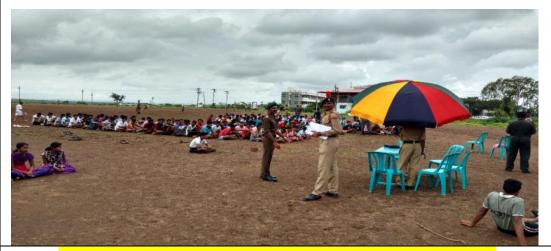

## **REPORT**

NCC Unit, PDVP Mahavidyalaya, Tasgaon had

organized a 'One Week online Workshop on 'PREPARATION FOR ARMY, NAVY, AIR FORCE, POLICE, CIVIL SERVICES AND OTHER SERVICES' from 04/01/2021 TO 09/01/2021 in college campus.

Due to Covid19 Pandemic the workshop on 'PREPARATION FOR ARMY, NAVY, AIR FORCE, POLICE, CIVIL SERVICES AND OTHER SERVICES' organised on online mode. Lt. Dr. Vinodkumar Kumbhar have given introduction of this one week workshop. He also mentioned about objectives of this workshop.

Capt.S.Kamble has inaugurated and delivered the first speech of this workshop. He given detailed informational to students Preparation for Army, Navy, Air force. has giver brief guidance to the students as a Resource Person on 'Preparation for Army, Navy, Air force, Police, Civil Services and Other Services'. He covered an all syllabus related to the all exams of Army, Navy, Air force, Police, Civil Services

and Other Services'.

Dr.Milind S.Hujare sir (Principal, PDVP Mahavidyalaya, Tasgaon) motivated to all students for career in Army, Nave, Airforce, and Various Defence Services.

Day 2 Tuesday, 11.00 to 1.00 Hav.Baburav Pawwar Practical (P.I.Staff, 16Mah/BN/NCC/Sangli)