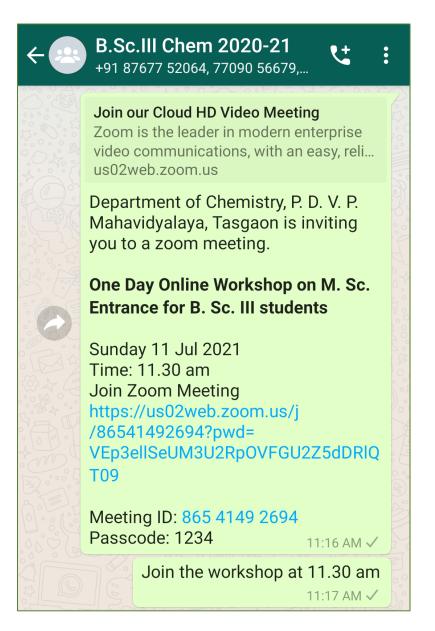

#### PG Department of Chemistry Notice

One day Online Workshop on

M. Sc. Entrance Guidance for B. Sc. III students

All B. Sc. III Chemistry students are hereby informed that

One Day Online workshop on M. Sc. Entrance guidance for B. Sc. III students

is organized on

Sunday, 11th July 2021 at 11.30 am

The interested students should register for the workshop by using the following Registration link.

(F) https://forms.gle/rj5kMeUqBQaug9ay9

\*Zoom link will be provided before Workshop on the Whatsapp group.

Dr. S. D. Jadhav Head Department of Chemistry We have also informed other college students. The students from R. R. College, Jath and R. R. Patil Mahavidyalaya, Savlaj have registered for the workshop.