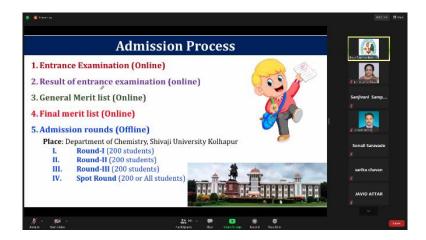

## **About the Workshop**

Every year Shivaji University, Kolhapur announces schedule for entrance examination of various Post Graduate courses.

Most of the students pursuing their under graduate degrees are interested in post graduate courses as they find more advanced opportunities in various fields. To get admission for postgraduation, the students have to face entrance examination. M. Sc. Entrance examinations are conducted by Universities and various autonomous colleges.

Every year we notice that the UG students don't have enough knowledge regarding the process of entrance examination and admission for postgraduation. The students are unaware of guidelines prescribed by the University.

So we decided to conduct a workshop which will be helpful for the B. Sc. III students who are trying for M. Sc. entrance examination, in order to train and make them ready to battle on the grounds of entrance exams. We planned the workshop programme so as to provide complete information to the students.

Many students don't even know how to fill application form. What is the format of exam, which is last date to apply etc. Hence in this workshop we focused on addressing these simple but important guidelines. Moreover, we also involved students from M. Sc. I and M. Sc. II to share their experiences with their juniors alongwith guidance of teachers.