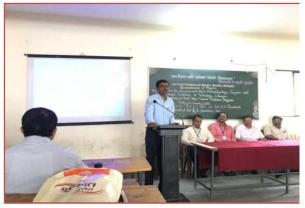

## Session I

## ➤ Guidance by teachers regarding M. Sc. entrance examination

In all 146 participants attended the workshop, including UG and PG students.

Initially Dr. Swati D. Jadhav, Head, Department of Chemistry, introduced the students to the workshop and explained the importance and outline of M. Sc. entrance examination.

Dr. Swati D. Jadhav

Dr. Sachin K. Shinde gave detail information regarding the entrance examination. Dr. Shinde gave total emphasis on

- ❖ University Notification for entrance examination
- ❖ Procedure for application