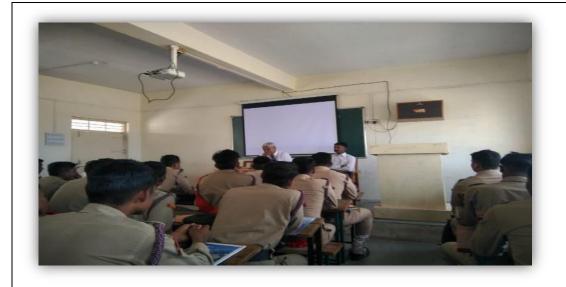

Due to Covid19 Pandemic the workshop on 'PREPARATION FOR ARMY, NAVY, AIR FORCE, POLICE, CIVIL SERVICES AND OTHER SERVICES' organised on online mode. Lt. Dr. Vinodkumar Kumbhar have given introduction of this one week workshop. He also mentioned about objectives of this workshop.

Capt.S.Kamble has inaugurated and delivered the first speech of this workshop. He given detailed informational to students Preparation for Army, Navy, Air force. has giver brief guidance to the students as a Resource Person on 'Preparation for Army, Navy, Air force, Police, Civil Services and Other Services'. He covered an all syllabus related to the all exams of Army, Navy, Air force, Police, Civil Services

and Other Services'.

Dr.Milind S.Hujare sir (Principal, PDVP Mahavidyalaya, Tasgaon) motivated to all students for career in Army, Nave, Airforce, and Various Defence Services.

Day 2 Tuesday, 11.00 to 1.00 Hav.Baburav Pawwar Practical (P.I.Staff, 16Mah/BN/NCC/Sangli)