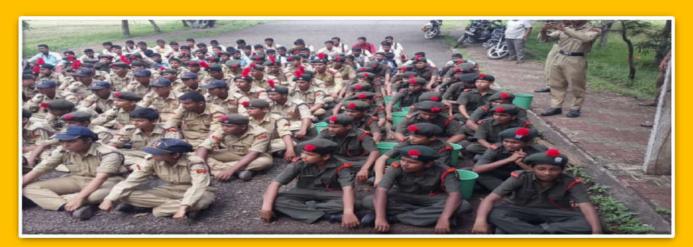

## **REPORT**

NCC Unit, PDVP Mahavidyalaya, Tasgaon had

organized a 'One Week online Workshop on 'PREPARATION FOR ARMY, NAVY, AIR FORCE, POLICE, CIVIL SERVICES AND OTHER SERVICES' from 04/01/2021 TO 09/01/2021 in college campus.

Due to Covid19 Pandemic the workshop on 'PREPARATION FOR ARMY, NAVY, AIR FORCE, POLICE, CIVIL SERVICES AND OTHER SERVICES' organised on online mode. Lt. Dr. Vinodkumar Kumbhar have given introduction of this one week workshop. He also mentioned about objectives of this workshop.