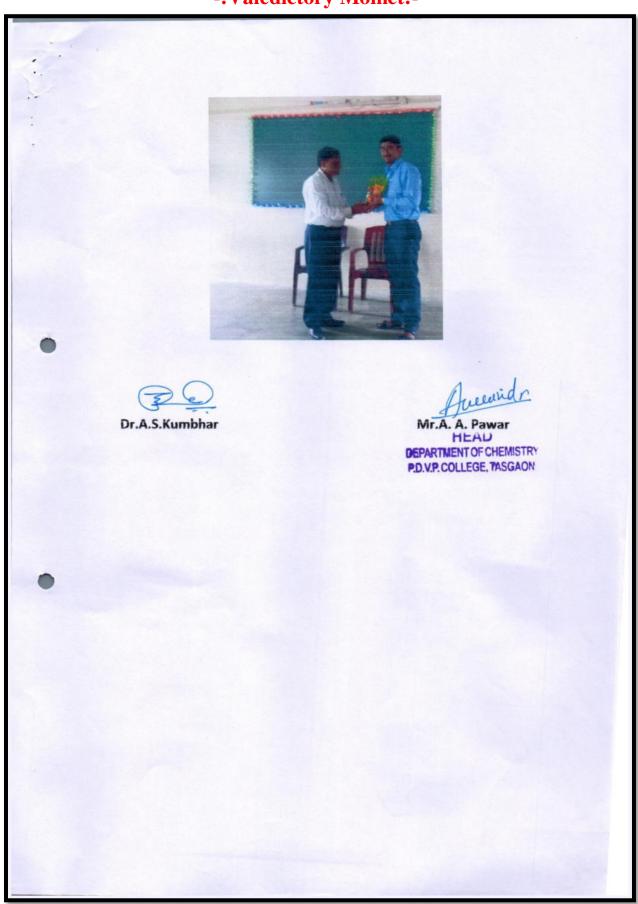

## Acknowledgement

We acknowledge our Principal Dr. Milind Hujare for constant support and encouragement while planning and conducting this workshop.

We acknowledge IQAC coordinator Dr. Alka Inamdr for support during the workshop.

## **Organizing Committee**

Dr. Swati D. Jadhav Coordinator and Head of the Department

Dr. Sachinkumar K. Shinde Organizer

Mr. Ashutosh A. Jagdale Organizer

Dr. Swati D. Jadhav

Dr. Sachin K. Shinde gave detail information regarding the entrance examination. Dr. Shinde gave total emphasis on

- ❖ University Notification for entrance examination
- ❖ Procedure for application