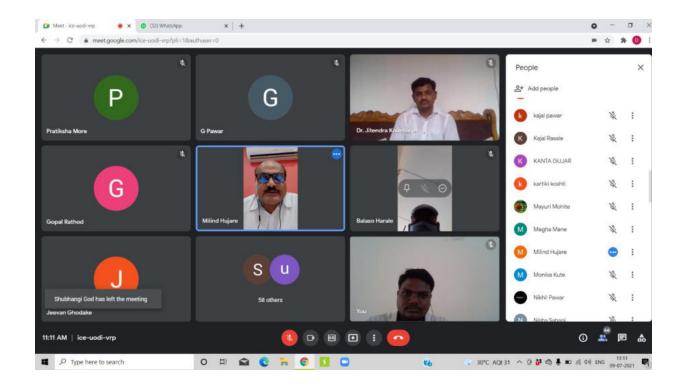

## REPORT ON NATIONAL WEBINAR ON CAREER OPOURTRUNITY AFTER B. SC. (PHYSICS)

| Title of Programme           | NATIONAL WEBINAR ON<br>CAREEROPOURTRUNITY AFTER B.<br>SC.(PHYSICS) |
|------------------------------|--------------------------------------------------------------------|
| <b>Organizing Department</b> | Department of Physics                                              |
| Total No. of Participants    | 145 (135 students and 10 staff)                                    |
| Male                         | 86                                                                 |
| Female                       | 59                                                                 |
| Venue                        | Online (Google meet app)                                           |

Department of physics arranged career guidance programme for B. SC. students. Finally, we arranged up with an idea of "National Webinar on Career Opportunity After B. SC. Physics" activity which included live demonstration. It was decided that activity would be arranged on Friday, 9 July 2021 from 11.00 am to Onwards.

Chief Guest: Dr. Jitendra S. Kounsalye,

Assistant Professor,

Department of Physics Late. R. B. Arts, Commerce and Smt. S.

R. Bharti Science College Arni.

Chairperson: Prin. (Dr.) Milind Hujare Sir,

Principal, PDVP Mahavidyalaya, Tasgaon.

Convener: Dr. J. S. Ghodake

HOD, Department of Physics, PDVP Mahavidyalaya, Tasgaon.

Organizing secretary: Mr. B. S. Harale

Asso. Prof., Department of Physics, PDVP

Mahavidyalaya, Tasgaon.

Co-Ordinator: Mr. Devendra S. Shinde

Asst. prof. Department of Physics, PDVP

Mahavidyalaya, Tasgaon.

**Chief Guest addressing students** 

#### **Chairperson addressing students**

**HOD addressing students** 