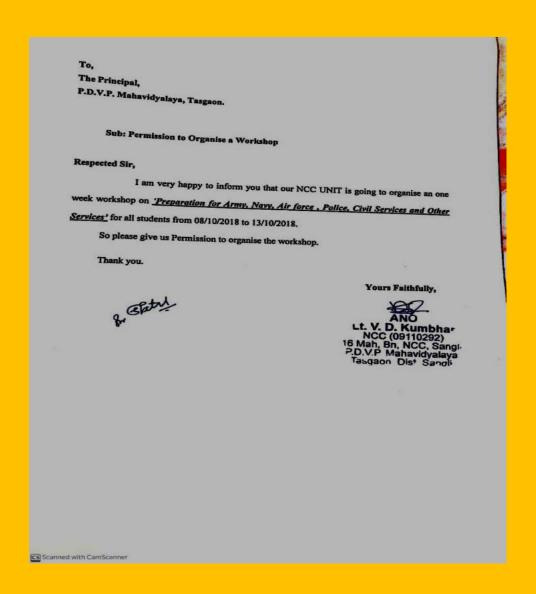

# Padmabhushan Dr. Vasantraodada Patil Mahavidyalaya, Tasgaon

One week workshop

Or

PREPARATION FOR ARMY, NAVY, AIR
FORCE, POLICE, CIVIL SERVICES AND OTHER
SERVICES'
2020-21

(Monday, 04/01/2021 to Saturday, 09/01/2021)

## **REPORT**

NCC Unit, PDVP Mahavidyalaya, Tasgaon had

organized a 'One Week online Workshop on 'PREPARATION FOR ARMY, NAVY, AIR FORCE, POLICE, CIVIL SERVICES AND OTHER SERVICES' from 04/01/2021 TO 09/01/2021 in college campus.

## **One Week Online Workshop**

on

'PREPARATION FOR ARMY, NAVY, AIR FORCE, POLICE, CIVIL SERVICES AND OTHER SERVICES'