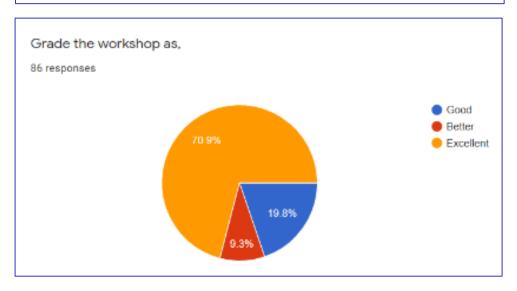

## **PG** Department of Chemistry

organized

One day Online Workshop on

M. Sc. Entrance Guidance for B. Sc. III students

Sunday, 11th July 2021 at 11.30 am

**REPORT** 

| Title of Programme        | : One Day Workshop on<br>M. Sc. Entrance Guidance for<br>B. Sc. III Students |    |
|---------------------------|------------------------------------------------------------------------------|----|
| Organizing Department     | : Post Graduate Department of Chemistry                                      |    |
| Day & Date                | : Sunday, 11 <sup>th</sup> July 2021                                         |    |
| Time                      | : 11:30 am onwards                                                           |    |
| Total No. of Participants | : <b>149</b> (144 students and 05 staff)                                     |    |
| Faculty                   | : Male                                                                       | 04 |
|                           | : Female                                                                     | 01 |
| Students                  | : Male                                                                       | 59 |
|                           | : Female                                                                     | 85 |
| Mode                      | : Online on Zoom Meeting App                                                 |    |