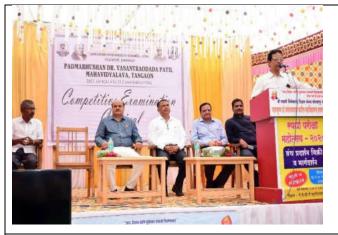

**Activities for students benefitted** by guidance for competitive examinations and career counselling offered by the Institution

"Dissemination of Education for Knowledge, Science and Culture"- Shikshanmaharashi Dr. Bapuji Salunkhe Shri Swami Vivekanand Shikshan Sanstha, Kolhapur's Padmabhushan Dr. Vasantraodada Patil Mahavidyalaya, Tasgaon

## REPORT ON NATIONAL WEBINAR ON CAREER OPOURTRUNITY AFTER B. SC. (PHYSICS)

| Title of Programme           | NATIONAL WEBINAR ON<br>CAREEROPOURTRUNITY AFTER B.<br>SC.(PHYSICS) |
|------------------------------|--------------------------------------------------------------------|
| <b>Organizing Department</b> | Department of Physics                                              |
| Total No. of Participants    | 145 (135 students and 10 staff)                                    |
| Male                         | 86                                                                 |
| Female                       | 59                                                                 |
| Venue                        | Online (Google meet app)                                           |

Department of physics arranged career guidance programme for B. SC. students. Finally, we arranged up with an idea of "National Webinar on Career Opportunity After B. SC. Physics" activity which included live demonstration. It was decided that activity would be arranged on Friday, 9 July 2021 from 11.00 am to Onwards.