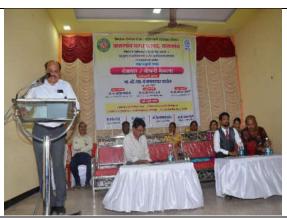

|
| 4       | Monali Agrichem Industries  |
| 5       | Shetkari Market Tasgaon     |
| 6       | Darsh Tractors              |
| 7       | Bajaj Life Insurance        |
| 8       | Prasiditi Medical Equipment |
| 9       | Mai Hyundai                 |
| 10      | HDFC Life Insurance         |

We have organized Job fair program in collaboration with Tasgaon Muncipal Council and District skill development employment and entrepreneurship center, Sangli on 25<sup>th</sup> February 2020. In all 10 different companies were given job opportunities. Total 361 students from Arts, Commerce and Science faculties have appeared for this program.





Felicitation of Hon. Sanjay (Kaka) Patil by Hon Prin Milind S. Hujare





Felicitation of Hon Prin Milind S. Hujare





Participated Students













### TASGAON MUNCIPAL COUNCIL AND DIST.SKILL DEVELOP – EMPLOYMENT & ENTREPRENEURSHIP CENTRE , SANGLI

### NOTIFICATION FORM FOR VACANCIES

| 1 . NAME OF INDUSTRY /EMPLOYER | Enkorsh Weblech | Pvt Ltd. |
|--------------------------------|-----------------|----------|
|--------------------------------|-----------------|----------|

2. ADDRESS: Enkrish Webtech Put Ltd Plot no-P 103 near nav koishna Valley school midc kupwad.

3. EMAIL ID & CONTACT NUMBER : 7262848821

| SR.<br>NO | NAME OF POST    | NO. OF<br>VACCANCY | QUALIFICATION | EXPERIENCE | REMARK |
|-----------|-----------------|--------------------|---------------|------------|--------|
| 1         | Marketing Mang. | 1                  |               |            |        |
| 2         | Banking Sector  | 5                  |