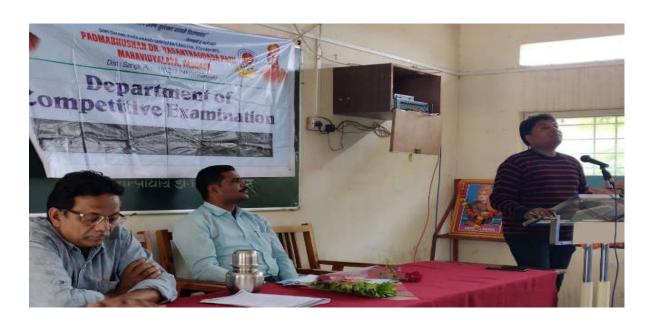

Chief Guest: Dr. Jitendra S. Kounsalye,

Assistant Professor,

Department of Physics Late. R. B. Arts, Commerce and Smt. S.

R. Bharti Science College Arni.

Chairperson: Prin. (Dr.) Milind Hujare Sir,

Principal, PDVP Mahavidyalaya, Tasgaon.

Convener: Dr. J. S. Ghodake

HOD, Department of Physics, PDVP Mahavidyalaya, Tasgaon.

Organizing secretary: Mr. B. S. Harale

Asso. Prof., Department of Physics, PDVP

Mahavidyalaya, Tasgaon.

Co-Ordinator: Mr. Devendra S. Shinde

Asst. prof. Department of Physics, PDVP

Mahavidyalaya, Tasgaon.

**Chief Guest addressing students** 

#### **Chairperson addressing students**

**HOD addressing students** 