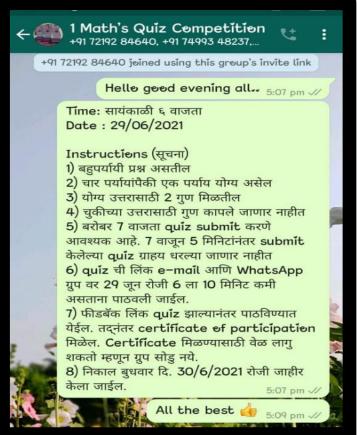

#### **Rules and Instructions**

Total Number of Questions: 50 Each Question carry 2 marks. Submit the Quiz between 6.00 pm to 7.00 pm. 3)The product of two relatively prime numbers is 5183. What is their HCF?

3

13

7

1

4) 6 bells commence tolling together and toll of intervals are 2 seconds , 4 seconds, 6 seconds , 8 seconds , 10 seconds and 12 seconds respectively. In one hour, how many times do they together?