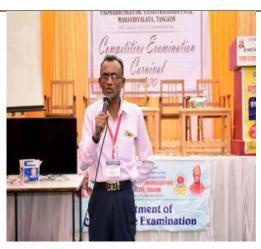

## Mathematics Quiz Competition on Competitive Exam

Organised by

**Department of Mathematics** 

And

**Internal Quality Assurance Cell** 

Date 29/06/2021

Time: 6:00 PM

#### **Question Paper Format:**

"Mathematics Quiz Competition on Competitive examinations", Padmabhushan Dr. Vasantraodada Patil College, Tasgaon.

Department of Mathematics, P. D. V. P College, Tasgaon. Dist: Sangli 416312