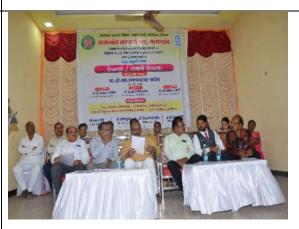

| LIC of India                |
| 3       | Puro Industries             |
| 4       | Monali Agrichem Industries  |
| 5       | Shetkari Market Tasgaon     |
| 6       | Darsh Tractors              |
| 7       | Bajaj Life Insurance        |
| 8       | Prasiditi Medical Equipment |
| 9       | Mai Hyundai                 |
| 10      | HDFC Life Insurance         |

We have organized Job fair program in collaboration with Tasgaon Muncipal Council and District skill development employment and entrepreneurship center, Sangli on 25<sup>th</sup> February 2020. In all 10 different companies were given job opportunities. Total 361 students from Arts, Commerce and Science faculties have appeared for this program.





Felicitation of Hon. Sanjay (Kaka) Patil by Hon Prin Milind S. Hujare





Felicitation of Hon Prin Milind S. Hujare





Participated Students













### TASGAON MUNCIPAL COUNCIL AND DIST.SKILL DEVELOP – EMPLOYMENT & ENTREPRENEURSHIP CENTRE , SANGLI

### NOTIFICATION FORM FOR VACANCIES

| 1 . NAME OF INDUSTRY /EMPLOYER | Enkorsh Weblech | Pvt Ltd. |
|--------------------------------|-----------------|----------|
|--------------------------------|-----------------|----------|

2. ADDRESS: Enkrish Webtech Put Ltd Plot no-P 103 near nav koishna Valley school midc kupwad.

3. EMAIL ID & CONTACT NUMBER : 7262848821

| SR.<br>NO | NAME OF POST    | NO. OF<br>VACCANCY | QUALIFICATION | EXPERIENCE | REMARK |
|-----------|-----------------|--------------------|---------------|------------|--------|
| 1         | Marketing Mang. | 1                  |