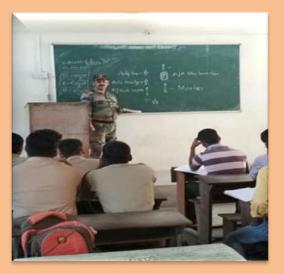

Lt.P.A.Savant, (ANO,16Mah/BN/NCC/Sangli) given speech on Preparation for Police Services on 06/01/2021.

Google Meet Link: https://meet.google.com/khx-oezd-ome

| Day 4 | Thursday,  | 11.00 to | Hav.Sandip Phalke               |           |
|-------|------------|----------|---------------------------------|-----------|
|       | 07/01/2021 | 1.00     | (PI Staff, 16Mah/BN/NCC/Sangli) | Practical |

Hav.Sandip Phalke, (PI Staff, 16Mah/BN/NCC/Sangli) has taken a charge of second day as an Instructor in this workshop and given deep information on Practical exam. He covered an all ground activities and practices related to the Preparation for Police Services