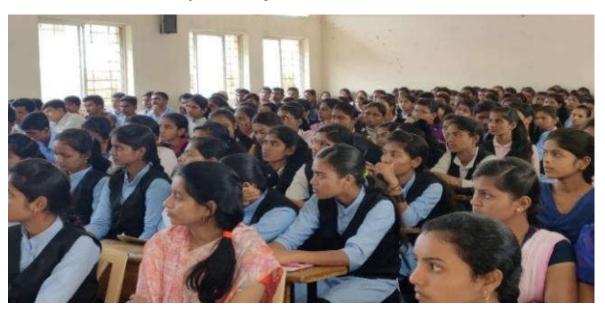

## REPORT ON NATIONAL WEBINAR ON CAREER OPOURTRUNITY AFTER B. SC. (PHYSICS)

| Title of Programme           | NATIONAL WEBINAR ON<br>CAREEROPOURTRUNITY AFTER B.<br>SC.(PHYSICS) |
|------------------------------|--------------------------------------------------------------------|
| <b>Organizing Department</b> | Department of Physics                                              |
| Total No. of Participants    | 145 (135 students and 10 staff)                                    |
| Male                         | 86                                                                 |
| Female                       | 59                                                                 |
| Venue                        | Online (Google meet app)                                           |

Department of physics arranged career guidance programme for B. SC. students. Finally, we arranged up with an idea of "National Webinar on Career Opportunity After B. SC. Physics" activity which included live demonstration. It was decided that activity would be arranged on Friday, 9 July 2021 from 11.00 am to Onwards.