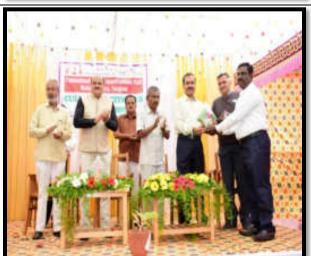

The department of Physical Education and Sports organized a Marathon Competition on 17<sup>th</sup> January 2020 on occasion of the 75<sup>th</sup> birth anniversary of Hon. Principal Abhaykumar Salunkhe, working President Shri.

Swami Vivekanand Shikshan Santha. 192 contestants participated in this competition. The competition was inaugurated by Principal Dr. Milind Hujare.

To make the Marathon a success all the faculty members, alumni, other staff, of the college cooperated, Hon. Prasad Kulkarni was the chief guest at the Annual Prize distribution ceremony of the college for the successful contestants in the men's and women's marathon competition