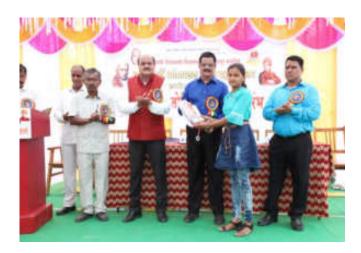

Swami Vivekanand Shikshan Santha. 192 contestants participated in this competition. The competition was inaugurated by Principal Dr. Milind Hujare.

To make the Marathon a success all the faculty members, alumni, other staff, of the college cooperated, Hon. Prasad Kulkarni was the chief guest at the Annual Prize distribution ceremony of the college for the successful contestants in the men's and women's marathon competition