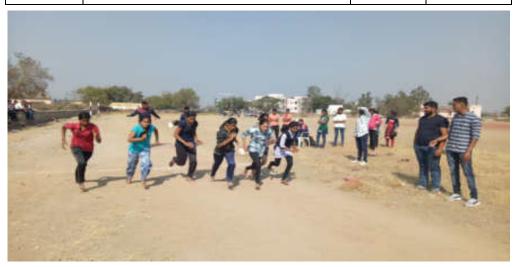

### **Marathon Competition 2020**

| Title of Programme               | Marathon Competition 2020     |  |
|----------------------------------|-------------------------------|--|
| <b>Organizing Department</b>     | Physical Education and Sports |  |
| <b>Total No. of Participants</b> | 192                           |  |
| Male                             | 143                           |  |
| Female                           | 49                            |  |
| Venue                            | Tasgaon- Manerajuri Road.     |  |

The department of Physical Education and Sports organized a Marathon Competition on 17<sup>th</sup> January 2020 on occasion of the 75<sup>th</sup> birth anniversary of Hon. Principal Abhaykumar Salunkhe, working President Shri.

Swami Vivekanand Shikshan Santha. 192 contestants participated in this competition. The competition was inaugurated by Principal Dr. Milind Hujare.

To make the Marathon a success all the faculty members, alumni, other staff, of the college cooperated, Hon. Prasad Kulkarni was the chief guest at the Annual Prize distribution ceremony of the college for the successful contestants in the men's and women's marathon competition