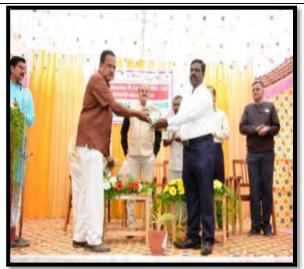

The department of Physical Education and Sports organized a Marathon Competition on 17<sup>th</sup> January 2020 on occasion of the 75<sup>th</sup> birth anniversary of Hon. Principal Abhaykumar Salunkhe, working President Shri.

Swami Vivekanand Shikshan Santha. 192 contestants participated in this competition. The competition was inaugurated by Principal Dr. Milind Hujare.

To make the Marathon a success all the faculty members, alumni, other staff, of the college cooperated, Hon. Prasad Kulkarni was the chief guest at the Annual Prize distribution ceremony of the college for the successful contestants in the men's and women's marathon competition