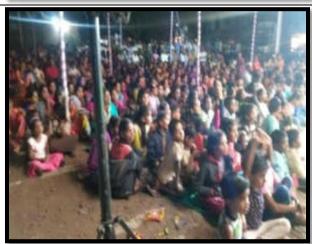

### ♦ FIT INDIA MOVEMENT ♦

Government of India, Ministry of Youth Affairs and Sports organized Fit India Movement on 29<sup>th</sup> August 2019. Honorable Prime Minister of India would be launching the 'Fit India Movement' from Indra Gandhi Indoor stadium New Delhi. 'Fit India' is a movement to take the nation forwards on the path of fitness and wellness and it provides a unique and exciting opportunity to work towards a healthier India.

As part of movement our college can make well —meaning efforts for the health and wellbeing of their students, teacher staff and officials to achieve physical fitness, mental strength and emotional equanimity. The Event began with a worship of the image of Hockey Wizard Major Dhyanchand. The Chief Guest for this event was Subhedar. Major Anil Bhosale, The President was Dr. B. T. Kanase, All the professors, Students, Non-teaching Staff, All the members

of Gymkhana Committee, All the Cadets from the N.C.C. department were all office bearers present.

During the event all those present were sworn is as fit India movement and audience was in strutted to exercise daily through their daily routine by emphasizing the importance of exercise. Everyone present the entire college playground practiced walking 10000(Ten thousand Steps). 140 male and 160 female students of the college were present for the event. Fit India Movement provided health information to all and requested them to exercise daily and concluded program.