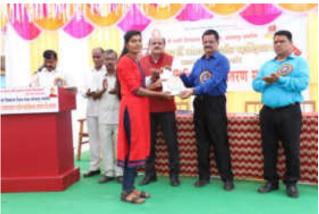

The department of Physical Education and Sports organized a Marathon Competition on 17<sup>th</sup> January 2020 on occasion of the 75<sup>th</sup> birth anniversary of Hon. Principal Abhaykumar Salunkhe, working President Shri.

Swami Vivekanand Shikshan Santha. 192 contestants participated in this competition. The competition was inaugurated by Principal Dr. Milind Hujare.

To make the Marathon a success all the faculty members, alumni, other staff, of the college cooperated, Hon. Prasad Kulkarni was the chief guest at the Annual Prize distribution ceremony of the college for the successful contestants in the men's and women's marathon competition