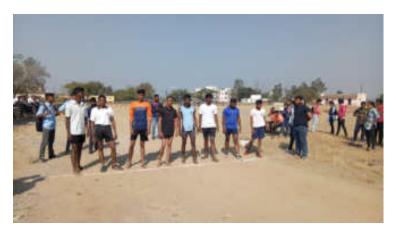

### **Marathon Competition 2020**

| Title of Programme               | Marathon Competition 2020     |  |
|----------------------------------|-------------------------------|--|
| <b>Organizing Department</b>     | Physical Education and Sports |  |
| <b>Total No. of Participants</b> | 192                           |  |
| Male                             | 143                           |  |
| Female                           | 49                            |  |
| Venue                            | Tasgaon- Manerajuri Road.     |  |

The department of Physical Education and Sports organized a Marathon Competition on 17<sup>th</sup> January 2020 on occasion of the 75<sup>th</sup> birth anniversary of Hon. Principal Abhaykumar Salunkhe, working President Shri.

Swami Vivekanand Shikshan Santha. 192 contestants participated in this competition. The competition was inaugurated by Principal Dr. Milind Hujare.

To make the Marathon a success all the faculty members, alumni, other staff, of the college cooperated, Hon. Prasad Kulkarni was the chief guest at the Annual Prize distribution ceremony of the college for the successful contestants in the men's and women's marathon competition