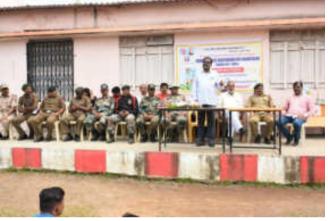

### ♦ FIT INDIA MOVEMENT ♦

Government of India, Ministry of Youth Affairs and Sports organized Fit India Movement on 29<sup>th</sup> August 2019. Honorable Prime Minister of India would be launching the 'Fit India Movement' from Indra Gandhi Indoor stadium New Delhi. 'Fit India' is a movement to take the nation forwards on the path of fitness and wellness and it provides a unique and exciting opportunity to work towards a healthier India.

As part of movement our college can make well —meaning efforts for the health and wellbeing of their students, teacher staff and officials to achieve physical fitness, mental strength and emotional equanimity. The Event began with a worship of the image of Hockey Wizard Major Dhyanchand. The Chief Guest for this event was Subhedar. Major Anil Bhosale, The President was Dr. B. T. Kanase, All the professors, Students, Non-teaching Staff, All the members

of Gymkhana Committee, All the Cadets from the N.C.C. department were all office bearers present.

During the event all those present were sworn is as fit India movement and audience was in strutted to exercise daily through their daily routine by emphasizing the importance of exercise. Everyone present the entire college playground practiced walking 10000(Ten thousand Steps). 140 male and 160 female students of the college were present for the event. Fit India Movement provided health information to all and requested them to exercise daily and concluded program.