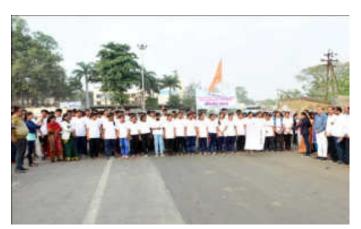

The department of Physical Education and Sports organized a Marathon Competition on 17<sup>th</sup> January 2020 on occasion of the 75<sup>th</sup> birth anniversary of Hon. Principal Abhaykumar Salunkhe, working President Shri.

Swami Vivekanand Shikshan Santha. 192 contestants participated in this competition. The competition was inaugurated by Principal Dr. Milind Hujare.

To make the Marathon a success all the faculty members, alumni, other staff, of the college cooperated, Hon. Prasad Kulkarni was the chief guest at the Annual Prize distribution ceremony of the college for the successful contestants in the men's and women's marathon competition