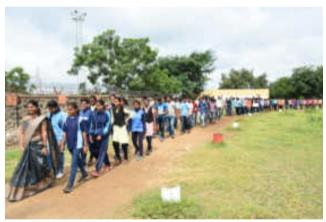

The department of Physical Education and Sports organized a Marathon Competition on 17<sup>th</sup> January 2020 on occasion of the 75<sup>th</sup> birth anniversary of Hon. Principal Abhaykumar Salunkhe, working President Shri.

Swami Vivekanand Shikshan Santha. 192 contestants participated in this competition. The competition was inaugurated by Principal Dr. Milind Hujare.

To make the Marathon a success all the faculty members, alumni, other staff, of the college cooperated, Hon. Prasad Kulkarni was the chief guest at the Annual Prize distribution ceremony of the college for the successful contestants in the men's and women's marathon competition