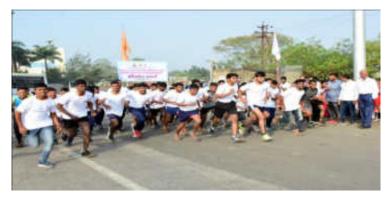

### **Marathon Competition 2020**

| Title of Programme               | Marathon Competition 2020     |  |
|----------------------------------|-------------------------------|--|
| <b>Organizing Department</b>     | Physical Education and Sports |  |
| <b>Total No. of Participants</b> | 192                           |  |
| Male                             | 143                           |  |
| Female                           | 49                            |  |
| Venue                            | Tasgaon- Manerajuri Road.     |  |

The department of Physical Education and Sports organized a Marathon Competition on 17<sup>th</sup> January 2020 on occasion of the 75<sup>th</sup> birth anniversary of Hon. Principal Abhaykumar Salunkhe, working President Shri.

Swami Vivekanand Shikshan Santha. 192 contestants participated in this competition. The competition was inaugurated by Principal Dr. Milind Hujare.

To make the Marathon a success all the faculty members, alumni, other staff, of the college cooperated, Hon. Prasad Kulkarni was the chief guest at the Annual Prize distribution ceremony of the college for the successful contestants in the men's and women's marathon competition