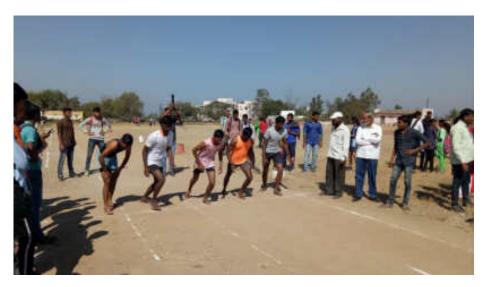

### Fit India Movement

YEAR 2019-2020

**AJIT K. PATIL.**Director of Physical Education

**Dr.Milind S. Hujare**Principal

### ♦ FIT INDIA MOVEMENT ♦

Government of India, Ministry of Youth Affairs and Sports organized Fit India Movement on 29<sup>th</sup> August 2019. Honorable Prime Minister of India would be launching the 'Fit India Movement' from Indra Gandhi Indoor stadium New Delhi. 'Fit India' is a movement to take the nation forwards on the path of fitness and wellness and it provides a unique and exciting opportunity to work towards a healthier India.

As part of movement our college can make well —meaning efforts for the health and wellbeing of their students, teacher staff and officials to achieve physical fitness, mental strength and emotional equanimity. The Event began with a worship of the image of Hockey Wizard Major Dhyanchand. The Chief Guest for this event was Subhedar. Major Anil Bhosale, The President was Dr. B. T. Kanase, All the professors, Students, Non-teaching Staff, All the members

of Gymkhana Committee, All the Cadets from the N.C.C. department were all office bearers present.

During the event all those present were sworn is as fit India movement and audience was in strutted to exercise daily through their daily routine by emphasizing the importance of exercise. Everyone present the entire college playground practiced walking 10000(Ten thousand Steps). 140 male and 160 female students of the college were present for the event. Fit India Movement provided health information to all and requested them to exercise daily and concluded program.