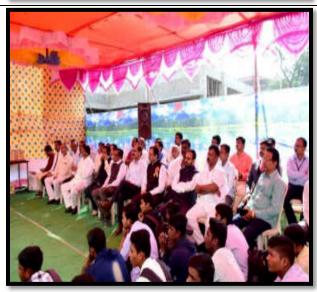

### ♦ FIT INDIA MOVEMENT ♦

Government of India, Ministry of Youth Affairs and Sports organized Fit India Movement on 29<sup>th</sup> August 2019. Honorable Prime Minister of India would be launching the 'Fit India Movement' from Indra Gandhi Indoor stadium New Delhi. 'Fit India' is a movement to take the nation forwards on the path of fitness and wellness and it provides a unique and exciting opportunity to work towards a healthier India.

As part of movement our college can make well —meaning efforts for the health and wellbeing of their students, teacher staff and officials to achieve physical fitness, mental strength and emotional equanimity. The Event began with a worship of the image of Hockey Wizard Major Dhyanchand. The Chief Guest for this event was Subhedar. Major Anil Bhosale, The President was Dr. B. T. Kanase, All the professors, Students, Non-teaching Staff, All the members

of Gymkhana Committee, All the Cadets from the N.C.C. department were all office bearers present.

During the event all those present were sworn is as fit India movement and audience was in strutted to exercise daily through their daily routine by emphasizing the importance of exercise. Everyone present the entire college playground practiced walking 10000(Ten thousand Steps). 140 male and 160 female students of the college were present for the event. Fit India Movement provided health information to all and requested them to exercise daily and concluded program.