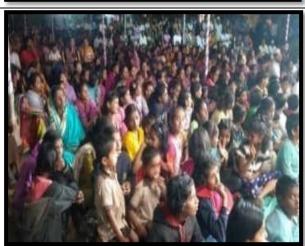

### ♦ FIT INDIA MOVEMENT ♦

Government of India, Ministry of Youth Affairs and Sports organized Fit India Movement on 29<sup>th</sup> August 2019. Honorable Prime Minister of India would be launching the 'Fit India Movement' from Indra Gandhi Indoor stadium New Delhi. 'Fit India' is a movement to take the nation forwards on the path of fitness and wellness and it provides a unique and exciting opportunity to work towards a healthier India.

As part of movement our college can make well —meaning efforts for the health and wellbeing of their students, teacher staff and officials to achieve physical fitness, mental strength and emotional equanimity. The Event began with a worship of the image of Hockey Wizard Major Dhyanchand. The Chief Guest for this event was Subhedar. Major Anil Bhosale, The President was Dr. B. T. Kanase, All the professors, Students, Non-teaching Staff, All the members

of Gymkhana Committee, All the Cadets from the N.C.C. department were all office bearers present.

During the event all those present were sworn is as fit India movement and audience was in strutted to exercise daily through their daily routine by emphasizing the importance of exercise. Everyone present the entire college playground practiced walking 10000(Ten thousand Steps). 140 male and 160 female students of the college were present for the event. Fit India Movement provided health information to all and requested them to exercise daily and concluded program.