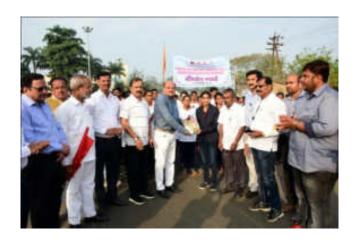

The department of Physical Education and Sports organized a Marathon Competition on 17<sup>th</sup> January 2020 on occasion of the 75<sup>th</sup> birth anniversary of Hon. Principal Abhaykumar Salunkhe, working President Shri.

Swami Vivekanand Shikshan Santha. 192 contestants participated in this competition. The competition was inaugurated by Principal Dr. Milind Hujare.

To make the Marathon a success all the faculty members, alumni, other staff, of the college cooperated, Hon. Prasad Kulkarni was the chief guest at the Annual Prize distribution ceremony of the college for the successful contestants in the men's and women's marathon competition