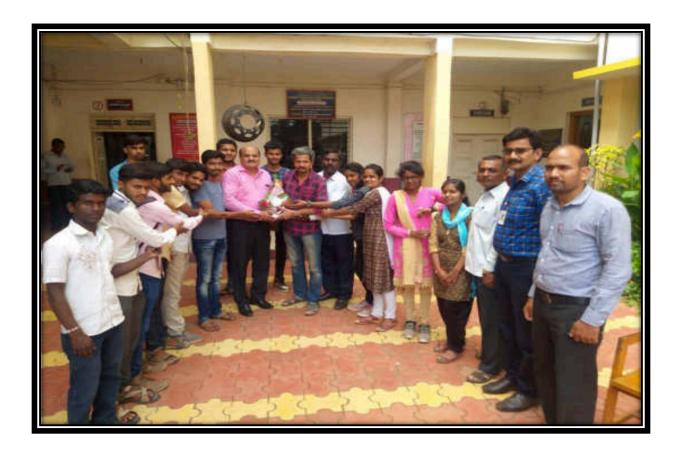

Swami Vivekanand Shikshan Santha. 192 contestants participated in this competition. The competition was inaugurated by Principal Dr. Milind Hujare.

To make the Marathon a success all the faculty members, alumni, other staff, of the college cooperated, Hon. Prasad Kulkarni was the chief guest at the Annual Prize distribution ceremony of the college for the successful contestants in the men's and women's marathon competition