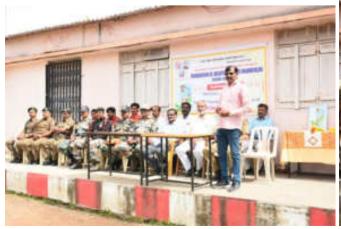

### ♦ FIT INDIA MOVEMENT ♦

Government of India, Ministry of Youth Affairs and Sports organized Fit India Movement on 29<sup>th</sup> August 2019. Honorable Prime Minister of India would be launching the 'Fit India Movement' from Indra Gandhi Indoor stadium New Delhi. 'Fit India' is a movement to take the nation forwards on the path of fitness and wellness and it provides a unique and exciting opportunity to work towards a healthier India.

As part of movement our college can make well —meaning efforts for the health and wellbeing of their students, teacher staff and officials to achieve physical fitness, mental strength and emotional equanimity. The Event began with a worship of the image of Hockey Wizard Major Dhyanchand. The Chief Guest for this event was Subhedar. Major Anil Bhosale, The President was Dr. B. T. Kanase, All the professors, Students, Non-teaching Staff, All the members

of Gymkhana Committee, All the Cadets from the N.C.C. department were all office bearers present.

During the event all those present were sworn is as fit India movement and audience was in strutted to exercise daily through their daily routine by emphasizing the importance of exercise. Everyone present the entire college playground practiced walking 10000(Ten thousand Steps). 140 male and 160 female students of the college were present for the event. Fit India Movement provided health information to all and requested them to exercise daily and concluded program.