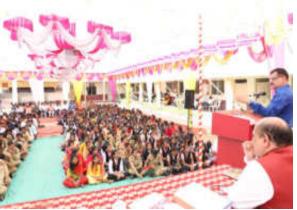

### ♦ FIT INDIA MOVEMENT ♦

Government of India, Ministry of Youth Affairs and Sports organized Fit India Movement on 29<sup>th</sup> August 2019. Honorable Prime Minister of India would be launching the 'Fit India Movement' from Indra Gandhi Indoor stadium New Delhi. 'Fit India' is a movement to take the nation forwards on the path of fitness and wellness and it provides a unique and exciting opportunity to work towards a healthier India.

As part of movement our college can make well —meaning efforts for the health and wellbeing of their students, teacher staff and officials to achieve physical fitness, mental strength and emotional equanimity. The Event began with a worship of the image of Hockey Wizard Major Dhyanchand. The Chief Guest for this event was Subhedar. Major Anil Bhosale, The President was Dr. B. T. Kanase, All the professors, Students, Non-teaching Staff, All the members

of Gymkhana Committee, All the Cadets from the N.C.C. department were all office bearers present.

During the event all those present were sworn is as fit India movement and audience was in strutted to exercise daily through their daily routine by emphasizing the importance of exercise. Everyone present the entire college playground practiced walking 10000(Ten thousand Steps). 140 male and 160 female students of the college were present for the event. Fit India Movement provided health information to all and requested them to exercise daily and concluded program.