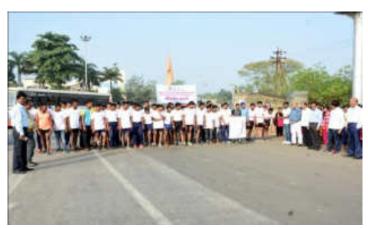

The department of Physical Education and Sports organized a Marathon Competition on 17<sup>th</sup> January 2020 on occasion of the 75<sup>th</sup> birth anniversary of Hon. Principal Abhaykumar Salunkhe, working President Shri.

Swami Vivekanand Shikshan Santha. 192 contestants participated in this competition. The competition was inaugurated by Principal Dr. Milind Hujare.

To make the Marathon a success all the faculty members, alumni, other staff, of the college cooperated, Hon. Prasad Kulkarni was the chief guest at the Annual Prize distribution ceremony of the college for the successful contestants in the men's and women's marathon competition

### **Marathon Competition 2020**

| Title of Programme               | Marathon Competition 2020     |  |
|----------------------------------|-------------------------------|--|
| <b>Organizing Department</b>     | Physical Education and Sports |  |
| <b>Total No. of Participants</b> | 192                           |  |
| Male                             | 143                           |  |
| Female                           | 49                            |  |
| Venue                            | Tasgaon- Manerajuri Road.     |  |