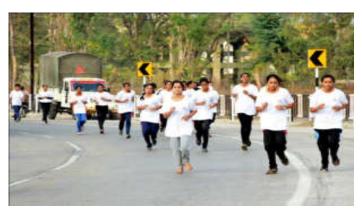

The department of Physical Education and Sports organized a Marathon Competition on 17<sup>th</sup> January 2020 on occasion of the 75<sup>th</sup> birth anniversary of Hon. Principal Abhaykumar Salunkhe, working President Shri.

Swami Vivekanand Shikshan Santha. 192 contestants participated in this competition. The competition was inaugurated by Principal Dr. Milind Hujare.

To make the Marathon a success all the faculty members, alumni, other staff, of the college cooperated, Hon. Prasad Kulkarni was the chief guest at the Annual Prize distribution ceremony of the college for the successful contestants in the men's and women's marathon competition

### **Marathon Competition 2020**

| Title of Programme               | Marathon Competition 2020     |  |
|----------------------------------|-------------------------------|--|
| <b>Organizing Department</b>     | Physical Education and Sports |  |
| <b>Total No. of Participants</b> | 192                           |  |
| Male                             | 143                           |  |
| Female                           | 49                            |  |
| Venue                            | Tasgaon- Manerajuri Road.     |  |