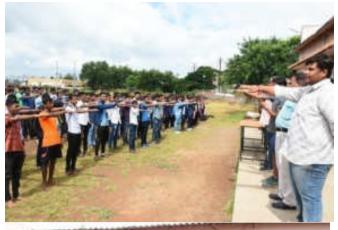

As part of movement our college can make well —meaning efforts for the health and wellbeing of their students, teacher staff and officials to achieve physical fitness, mental strength and emotional equanimity. The Event began with a worship of the image of Hockey Wizard Major Dhyanchand. The Chief Guest for this event was Subhedar. Major Anil Bhosale, The President was Dr. B. T. Kanase, All the professors, Students, Non-teaching Staff, All the members

of Gymkhana Committee, All the Cadets from the N.C.C. department were all office bearers present.

During the event all those present were sworn is as fit India movement and audience was in strutted to exercise daily through their daily routine by emphasizing the importance of exercise. Everyone present the entire college playground practiced walking 10000(Ten thousand Steps). 140 male and 160 female students of the college were present for the event. Fit India Movement provided health information to all and requested them to exercise daily and concluded program.