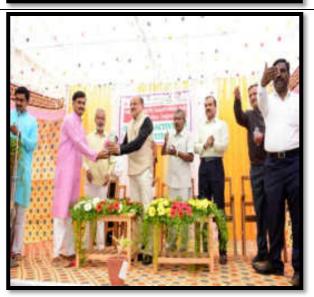

The department of Physical Education and Sports organized a Marathon Competition on 17<sup>th</sup> January 2020 on occasion of the 75<sup>th</sup> birth anniversary of Hon. Principal Abhaykumar Salunkhe, working President Shri.

Swami Vivekanand Shikshan Santha. 192 contestants participated in this competition. The competition was inaugurated by Principal Dr. Milind Hujare.

To make the Marathon a success all the faculty members, alumni, other staff, of the college cooperated, Hon. Prasad Kulkarni was the chief guest at the Annual Prize distribution ceremony of the college for the successful contestants in the men's and women's marathon competition