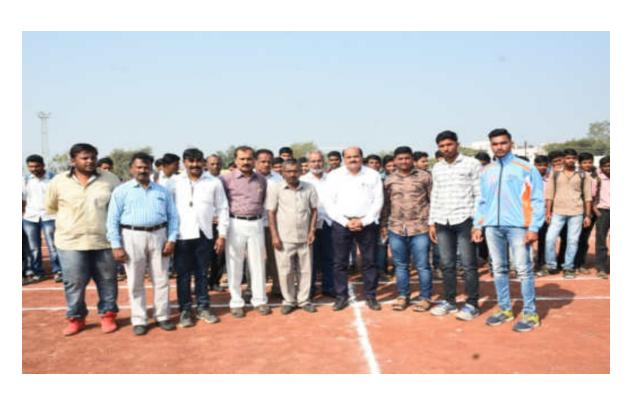

The department of Physical Education and Sports organized a Marathon Competition on 17<sup>th</sup> January 2020 on occasion of the 75<sup>th</sup> birth anniversary of Hon. Principal Abhaykumar Salunkhe, working President Shri.

Swami Vivekanand Shikshan Santha. 192 contestants participated in this competition. The competition was inaugurated by Principal Dr. Milind Hujare.

To make the Marathon a success all the faculty members, alumni, other staff, of the college cooperated, Hon. Prasad Kulkarni was the chief guest at the Annual Prize distribution ceremony of the college for the successful contestants in the men's and women's marathon competition