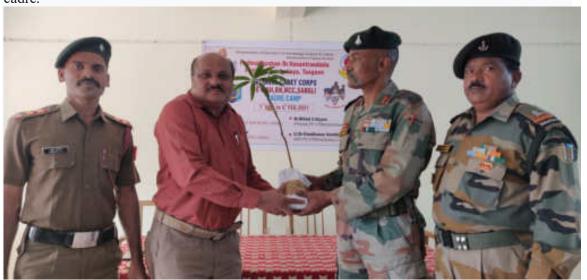

ELACTIVITIES/AWARDS:

Lt. Dr. VinodkumarDhondramKumbharhave awarded with DG NCC Commendation Card and Badge, DG NCC, Ministry of Defense, Government of India.





#### **CAREER COUNSELING:**

NCC Unit, PDVP Mahavidyalaya, Tasgaon had organized a 'One Week online Workshop on 'PREPARATION FOR ARMY, NAVY, AIR FORCE, POLICE, CIVIL SERVICES AND OTHER SERVICES' from 04/01/2021 TO 09/01/2021 in college campus

#### Workshop:

The Department of Sociology, NCC Unit and Lead College Committee have jointly
Organized one day Online Workshop on "CAREER COUNSELING
&OPPORTUNITIES "onWednesday, 31<sup>th</sup> March, 2021.

#### **CADRE 2020 21**

NCC Cadre of Five days has been organized by 16 Mah/Bn/Ncc/Sangli
AtP.D.V.P.College Tasgaon From 1feb 2021 To 5 Feb 2021.Col.S.K.Babu visited for this cadre.



#### LIST OF NCC CADETS

|        | 16 MAH BN NCC SANGLI  COLLEGE NAME: P.D.V.P.College, Tasgaon |      |                          |  |
|--------|--------------------------------------------------------------|------|--------------------------|--|
| Sr.No. | CODEDGE                                                      | Rank | Name Of Cadet            |  |
| 1      | MAH/SD/20/564801                                             | CDT  | Deshmukh Nikhil Sudhakar |  |
| 2      | MAH/SD/20/564802                                             | CDT  | GhorpadeAdityaRajendra   |  |
| 3      | MAH/SD/20/564803                                             | CDT  | Gurav Harish Manohar     |  |
| 4      | MAH/SD/20/564804                                             | CDT  | Jadhav Vishal Ramesh     |