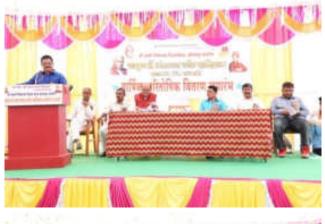

The department of Physical Education and Sports organized a Marathon Competition on 17<sup>th</sup> January 2020 on occasion of the 75<sup>th</sup> birth anniversary of Hon. Principal Abhaykumar Salunkhe, working President Shri.

Swami Vivekanand Shikshan Santha. 192 contestants participated in this competition. The competition was inaugurated by Principal Dr. Milind Hujare.

To make the Marathon a success all the faculty members, alumni, other staff, of the college cooperated, Hon. Prasad Kulkarni was the chief guest at the Annual Prize distribution ceremony of the college for the successful contestants in the men's and women's marathon competition