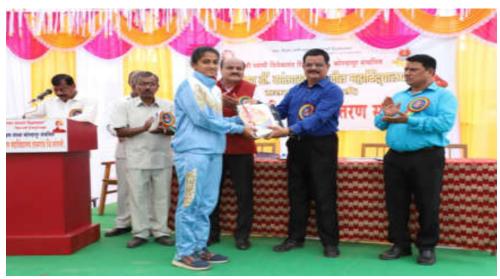

The department of Physical Education and Sports organized a Marathon Competition on 17<sup>th</sup> January 2020 on occasion of the 75<sup>th</sup> birth anniversary of Hon. Principal Abhaykumar Salunkhe, working President Shri.

Swami Vivekanand Shikshan Santha. 192 contestants participated in this competition. The competition was inaugurated by Principal Dr. Milind Hujare.

To make the Marathon a success all the faculty members, alumni, other staff, of the college cooperated, Hon. Prasad Kulkarni was the chief guest at the Annual Prize distribution ceremony of the college for the successful contestants in the men's and women's marathon competition