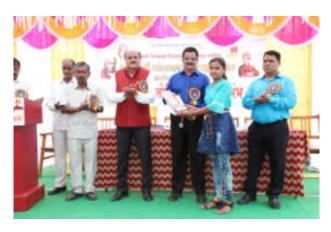

The department of Physical Education and Sports organized a Marathon Competition on 17<sup>th</sup> January 2020 on occasion of the 75<sup>th</sup> birth anniversary of Hon. Principal Abhaykumar Salunkhe, working President Shri.

Swami Vivekanand Shikshan Santha. 192 contestants participated in this competition. The competition was inaugurated by Principal Dr. Milind Hujare.

To make the Marathon a success all the faculty members, alumni, other staff, of the college cooperated, Hon. Prasad Kulkarni was the chief guest at the Annual Prize distribution ceremony of the college for the successful contestants in the men's and women's marathon competition