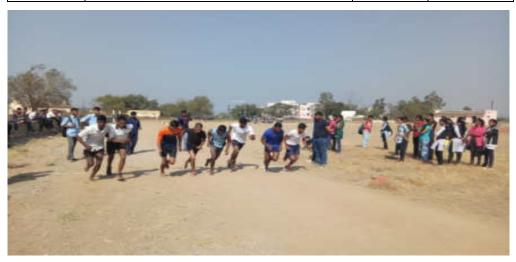

### Fit India Movement

YEAR 2019-2020

**AJIT K. PATIL.**Director of Physical Education

**Dr.Milind S. Hujare**Principal

### ♦ FIT INDIA MOVEMENT ♦

Government of India, Ministry of Youth Affairs and Sports organized Fit India Movement on 29<sup>th</sup> August 2019. Honorable Prime Minister of India would be launching the 'Fit India Movement' from Indra Gandhi Indoor stadium New Delhi. 'Fit India' is a movement to take the nation forwards on the path of fitness and wellness and it provides a unique and exciting opportunity to work towards a healthier India.

As part of movement our college can make well —meaning efforts for the health and wellbeing of their students, teacher staff and officials to achieve physical fitness, mental strength and emotional equanimity. The Event began with a worship of the image of Hockey Wizard Major Dhyanchand. The Chief Guest for this event was Subhedar. Major Anil Bhosale, The President was Dr. B. T. Kanase, All the professors, Students, Non-teaching Staff, All the members

of Gymkhana Committee, All the Cadets from the N.C.C. department were all office bearers present.

During the event all those present were sworn is as fit India movement and audience was in strutted to exercise daily through their daily routine by emphasizing the importance of exercise. Everyone present the entire college playground practiced walking 10000(Ten thousand Steps). 140 male and 160 female students of the college were present for the event. Fit India Movement provided health information to all and requested them to exercise daily and concluded program.