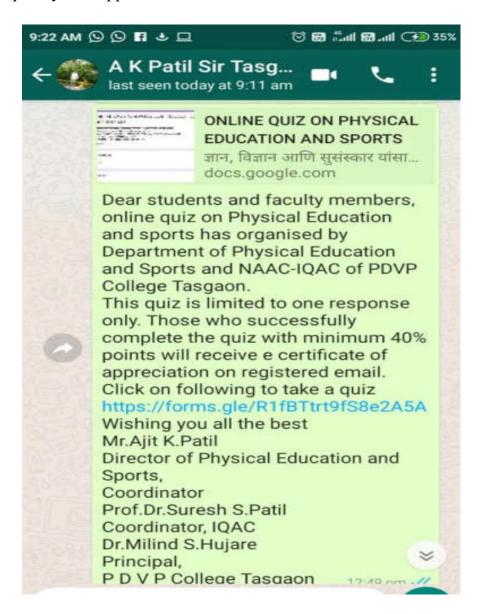

| Organizing | :Department of Physical Education and Sports & Internal<br>Quality Assurance (IQAC) |

### **Participants**

| Sr.No | Male | Female | Total |
|-------|------|--------|-------|
| 1     | 174  | 88     | 262   |
| Total | 174  | 88     | 262   |

The online programme was arranged by the Principal Dr. Milind Hujare, Dr. Suresh S. Patil (IQAC, Coordinator) and Dr. B.J. Kadam

The "Online Quiz on Physical Education and Sports" response was very good. Total **262** participants have successfully completed and submitted online

quiz. All Participants viewed their scores immediately after submission and received their participation certificate by an email.

### **Notice**

The college teachers, students and other members were informed about the online quiz by whatapp and Mail Id.



## ONLINE QUIZ ON PHYSICAL EDUCATION AND SPORTS

ज्ञान, विज्ञान आणि सुसंस्कार यांसाठी शिक्षण प्रसार": शिक्षणमहर्षी डॉ. बापूजी साळुंखे Shri Swami Vivekanand Shikshan Sanstha, Kolhapur PADMABHUSHAN DR. VASANTRAODADA PATIL MAHAVIDYALAYA TASGAON DIST- SANGLI (MAHARASHTRA) INDIA Department of Physical Education and Sports \* Required

| 1. | Email address *               |  |
|----|-------------------------------|--|
| 2. | Full Name *                   |  |
| 3. | College Name *                |  |
| 4. | E mail Address *              |  |
| 5. | Status *  Mark only one oval. |  |
|    | Student Faculty other         |  |

| Gender *                                                                                                                                                    |