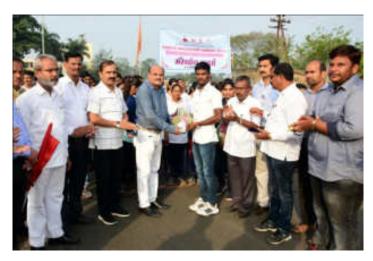

The department of Physical Education and Sports organized a Marathon Competition on 17<sup>th</sup> January 2020 on occasion of the 75<sup>th</sup> birth anniversary of Hon. Principal Abhaykumar Salunkhe, working President Shri.

Swami Vivekanand Shikshan Santha. 192 contestants participated in this competition. The competition was inaugurated by Principal Dr. Milind Hujare.

To make the Marathon a success all the faculty members, alumni, other staff, of the college cooperated, Hon. Prasad Kulkarni was the chief guest at the Annual Prize distribution ceremony of the college for the successful contestants in the men's and women's marathon competition