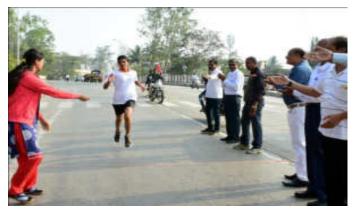

The department of Physical Education and Sports organized a Marathon Competition on 17<sup>th</sup> January 2020 on occasion of the 75<sup>th</sup> birth anniversary of Hon. Principal Abhaykumar Salunkhe, working President Shri.

Swami Vivekanand Shikshan Santha. 192 contestants participated in this competition. The competition was inaugurated by Principal Dr. Milind Hujare.

To make the Marathon a success all the faculty members, alumni, other staff, of the college cooperated, Hon. Prasad Kulkarni was the chief guest at the Annual Prize distribution ceremony of the college for the successful contestants in the men's and women's marathon competition