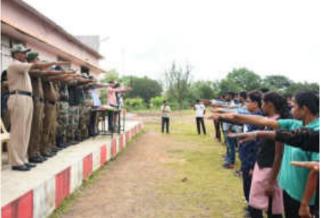

### ♦ FIT INDIA MOVEMENT ♦

Government of India, Ministry of Youth Affairs and Sports organized Fit India Movement on 29<sup>th</sup> August 2019. Honorable Prime Minister of India would be launching the 'Fit India Movement' from Indra Gandhi Indoor stadium New Delhi. 'Fit India' is a movement to take the nation forwards on the path of fitness and wellness and it provides a unique and exciting opportunity to work towards a healthier India.

As part of movement our college can make well —meaning efforts for the health and wellbeing of their students, teacher staff and officials to achieve physical fitness, mental strength and emotional equanimity. The Event began with a worship of the image of Hockey Wizard Major Dhyanchand. The Chief Guest for this event was Subhedar. Major Anil Bhosale, The President was Dr. B. T. Kanase, All the professors, Students, Non-teaching Staff, All the members

of Gymkhana Committee, All the Cadets from the N.C.C. department were all office bearers present.

During the event all those present were sworn is as fit India movement and audience was in strutted to exercise daily through their daily routine by emphasizing the importance of exercise. Everyone present the entire college playground practiced walking 10000(Ten thousand Steps). 140 male and 160 female students of the college were present for the event. Fit India Movement provided health information to all and requested them to exercise daily and concluded program.