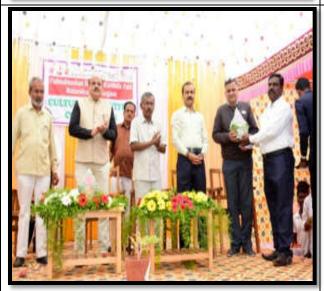

### ♦ FIT INDIA MOVEMENT ♦

Government of India, Ministry of Youth Affairs and Sports organized Fit India Movement on 29<sup>th</sup> August 2019. Honorable Prime Minister of India would be launching the 'Fit India Movement' from Indra Gandhi Indoor stadium New Delhi. 'Fit India' is a movement to take the nation forwards on the path of fitness and wellness and it provides a unique and exciting opportunity to work towards a healthier India.

As part of movement our college can make well —meaning efforts for the health and wellbeing of their students, teacher staff and officials to achieve physical fitness, mental strength and emotional equanimity. The Event began with a worship of the image of Hockey Wizard Major Dhyanchand. The Chief Guest for this event was Subhedar. Major Anil Bhosale, The President was Dr. B. T. Kanase, All the professors, Students, Non-teaching Staff, All the members

of Gymkhana Committee, All the Cadets from the N.C.C. department were all office bearers present.

During the event all those present were sworn is as fit India movement and audience was in strutted to exercise daily through their daily routine by emphasizing the importance of exercise. Everyone present the entire college playground practiced walking 10000(Ten thousand Steps). 140 male and 160 female students of the college were present for the event. Fit India Movement provided health information to all and requested them to exercise daily and concluded program.