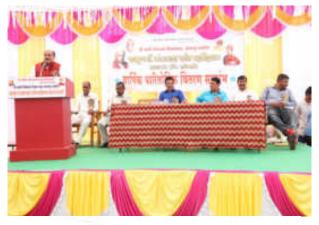

The department of Physical Education and Sports organized a Marathon Competition on 17<sup>th</sup> January 2020 on occasion of the 75<sup>th</sup> birth anniversary of Hon. Principal Abhaykumar Salunkhe, working President Shri.

Swami Vivekanand Shikshan Santha. 192 contestants participated in this competition. The competition was inaugurated by Principal Dr. Milind Hujare.

To make the Marathon a success all the faculty members, alumni, other staff, of the college cooperated, Hon. Prasad Kulkarni was the chief guest at the Annual Prize distribution ceremony of the college for the successful contestants in the men's and women's marathon competition