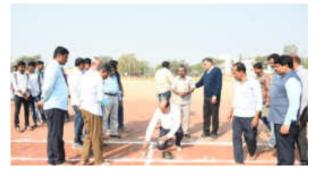

### ♦ FIT INDIA MOVEMENT ♦

Government of India, Ministry of Youth Affairs and Sports organized Fit India Movement on 29<sup>th</sup> August 2019. Honorable Prime Minister of India would be launching the 'Fit India Movement' from Indra Gandhi Indoor stadium New Delhi. 'Fit India' is a movement to take the nation forwards on the path of fitness and wellness and it provides a unique and exciting opportunity to work towards a healthier India.

As part of movement our college can make well —meaning efforts for the health and wellbeing of their students, teacher staff and officials to achieve physical fitness, mental strength and emotional equanimity. The Event began with a worship of the image of Hockey Wizard Major Dhyanchand. The Chief Guest for this event was Subhedar. Major Anil Bhosale, The President was Dr. B. T. Kanase, All the professors, Students, Non-teaching Staff, All the members

of Gymkhana Committee, All the Cadets from the N.C.C. department were all office bearers present.

During the event all those present were sworn is as fit India movement and audience was in strutted to exercise daily through their daily routine by emphasizing the importance of exercise. Everyone present the entire college playground practiced walking 10000(Ten thousand Steps). 140 male and 160 female students of the college were present for the event. Fit India Movement provided health information to all and requested them to exercise daily and concluded program.