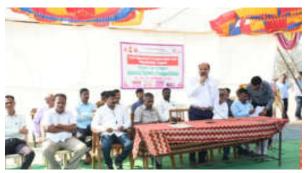

### ♦ FIT INDIA MOVEMENT ♦

Government of India, Ministry of Youth Affairs and Sports organized Fit India Movement on 29<sup>th</sup> August 2019. Honorable Prime Minister of India would be launching the 'Fit India Movement' from Indra Gandhi Indoor stadium New Delhi. 'Fit India' is a movement to take the nation forwards on the path of fitness and wellness and it provides a unique and exciting opportunity to work towards a healthier India.

As part of movement our college can make well —meaning efforts for the health and wellbeing of their students, teacher staff and officials to achieve physical fitness, mental strength and emotional equanimity. The Event began with a worship of the image of Hockey Wizard Major Dhyanchand. The Chief Guest for this event was Subhedar. Major Anil Bhosale, The President was Dr. B. T. Kanase, All the professors, Students, Non-teaching Staff, All the members

of Gymkhana Committee, All the Cadets from the N.C.C. department were all office bearers present.

During the event all those present were sworn is as fit India movement and audience was in strutted to exercise daily through their daily routine by emphasizing the importance of exercise. Everyone present the entire college playground practiced walking 10000(Ten thousand Steps). 140 male and 160 female students of the college were present for the event. Fit India Movement provided health information to all and requested them to exercise daily and concluded program.