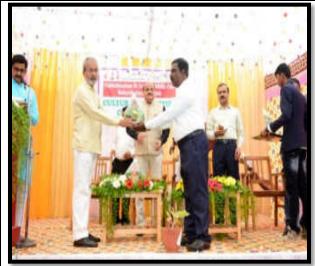

The department of Physical Education and Sports organized a Marathon Competition on 17<sup>th</sup> January 2020 on occasion of the 75<sup>th</sup> birth anniversary of Hon. Principal Abhaykumar Salunkhe, working President Shri.

Swami Vivekanand Shikshan Santha. 192 contestants participated in this competition. The competition was inaugurated by Principal Dr. Milind Hujare.

To make the Marathon a success all the faculty members, alumni, other staff, of the college cooperated, Hon. Prasad Kulkarni was the chief guest at the Annual Prize distribution ceremony of the college for the successful contestants in the men's and women's marathon competition