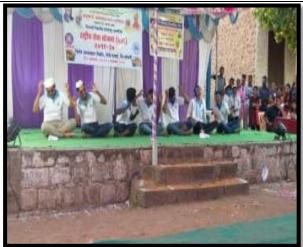

The department of Physical Education and Sports organized a Marathon Competition on 17<sup>th</sup> January 2020 on occasion of the 75<sup>th</sup> birth anniversary of Hon. Principal Abhaykumar Salunkhe, working President Shri.

Swami Vivekanand Shikshan Santha. 192 contestants participated in this competition. The competition was inaugurated by Principal Dr. Milind Hujare.

To make the Marathon a success all the faculty members, alumni, other staff, of the college cooperated, Hon. Prasad Kulkarni was the chief guest at the Annual Prize distribution ceremony of the college for the successful contestants in the men's and women's marathon competition