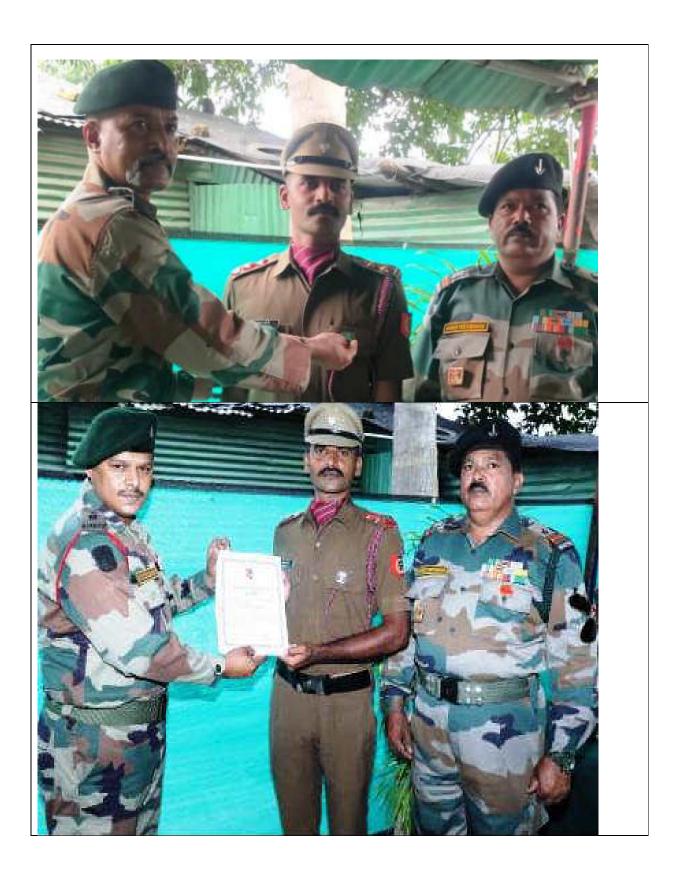

ES 2019-20 PHOTO GALLERY







































































































































































"Dissemination of Education for Knowledge, Science and Culture"

-Shikshanmaharashi Dr. BapujiSalunkhe

Shri Swami Vivekananda Shikshan Sanstha, Kolhapur. Padmabhushan Dr. Vasantraodada Patil Mahavidyalaya, Tasgaon

### Padmabhushan Dr. Vasantraodada Patil Mahavidyalaya, Tasgaon



# NATIONAL CADET CORPS (NCC) ANNUAL REPORT 2020 21



These companies have one NCC Officer as a Company Commander and 52 cadets (35 SD and 17 SW).

#### NATIONAL LEVELACTIVITIES/AWARDS:

Lt. Dr. VinodkumarDhondramKumbharhave awarded with DG NCC Commendation Card and Badge, DG NCC, Ministry of Defense, Government of India.





#### **CAREER COUNSELING:**

NCC Unit, PDVP Mahavidyalaya, Tasgaon had organized a 'One Week online Workshop on 'PREPARATION FOR ARMY, NAVY, AIR FORCE, POLICE, CIVIL SERVICES AND OTHER SERVICES' from 04/01/2021 TO 09/01/2021 in college campus

#### Workshop:

The Department of Sociology, NCC Unit and Lead College Committee have jointly
Organized one day Online Workshop on "CAREER COUNSELING
&OPPORTUNITIES "onWednesday, 31<sup>th</sup> March, 2021.

#### **CADRE 2020 21**

NCC Cadre of Five days has been organized by 16 Mah/Bn/Ncc/Sangli
AtP.D.V.P.College Tasgaon From 1feb 2021 To 5 Feb 2021.Col.S.K.Babu visited for this cadre.



#### LIST OF NCC CADETS

|        | 16 MAH BN NCC SANGLI  COLLEGE NAME: P.D.V.P.College, Tasgaon |      |                          |  |
|--------|------------