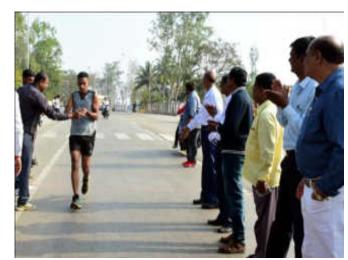

The department of Physical Education and Sports organized a Marathon Competition on 17<sup>th</sup> January 2020 on occasion of the 75<sup>th</sup> birth anniversary of Hon. Principal Abhaykumar Salunkhe, working President Shri.

Swami Vivekanand Shikshan Santha. 192 contestants participated in this competition. The competition was inaugurated by Principal Dr. Milind Hujare.

To make the Marathon a success all the faculty members, alumni, other staff, of the college cooperated, Hon. Prasad Kulkarni was the chief guest at the Annual Prize distribution ceremony of the college for the successful contestants in the men's and women's marathon competition

### Marathon Result - Women

| Sr. No. | Name of Participant     | Rank | Class            |
|---------|-------------------------|------|------------------|
| 1       | Shendage Mayuri Suresh  | 1    | B.Sc.III         |
| 2       | Mohite Shital Vikas     | 2    | B.Sc II          |
| 3       | Chougule Mayuri Mahesh  | 3    | B.A. II          |
| 4       | Vibhute Amruta Prakash  | 4    | M.A. I           |
| 5       | Kumbhar Supriya Shahaji | 5    | 11 <sup>th</sup> |