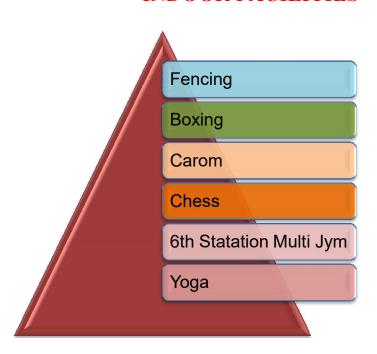

### **Introduction**

Gymkhana activities are outstanding as usual in the last five years. Number of sportspersons of the college have represented at International, National, State level sports events. The college has provide utilized Gymkhana facilities college student ,outside sport person free basis. There are separate kabaddi , kho-kho, volley-ball ,cricket , foot ball ground as per the university norms Gymkhana provide Indore games facilities for the Game like Taekwondo ,Yoga carom ,chess, Fencing Boxing, practice going on .