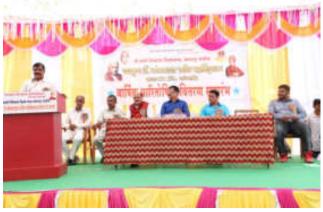

The department of Physical Education and Sports organized a Marathon Competition on 17<sup>th</sup> January 2020 on occasion of the 75<sup>th</sup> birth anniversary of Hon. Principal Abhaykumar Salunkhe, working President Shri.

Swami Vivekanand Shikshan Santha. 192 contestants participated in this competition. The competition was inaugurated by Principal Dr. Milind Hujare.

To make the Marathon a success all the faculty members, alumni, other staff, of the college cooperated, Hon. Prasad Kulkarni was the chief guest at the Annual Prize distribution ceremony of the college for the successful contestants in the men's and women's marathon competition