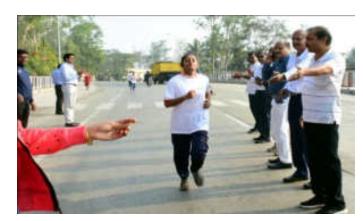

The department of Physical Education and Sports organized a Marathon Competition on 17<sup>th</sup> January 2020 on occasion of the 75<sup>th</sup> birth anniversary of Hon. Principal Abhaykumar Salunkhe, working President Shri.

Swami Vivekanand Shikshan Santha. 192 contestants participated in this competition. The competition was inaugurated by Principal Dr. Milind Hujare.

To make the Marathon a success all the faculty members, alumni, other staff, of the college cooperated, Hon. Prasad Kulkarni was the chief guest at the Annual Prize distribution ceremony of the college for the successful contestants in the men's and women's marathon competition