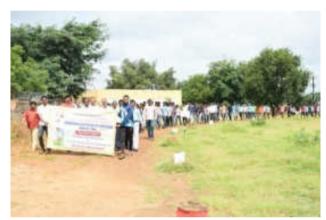

The department of Physical Education and Sports organized a Marathon Competition on 17<sup>th</sup> January 2020 on occasion of the 75<sup>th</sup> birth anniversary of Hon. Principal Abhaykumar Salunkhe, working President Shri.

Swami Vivekanand Shikshan Santha. 192 contestants participated in this competition. The competition was inaugurated by Principal Dr. Milind Hujare.

To make the Marathon a success all the faculty members, alumni, other staff, of the college cooperated, Hon. Prasad Kulkarni was the chief guest at the Annual Prize distribution ceremony of the college for the successful contestants in the men's and women's marathon competition