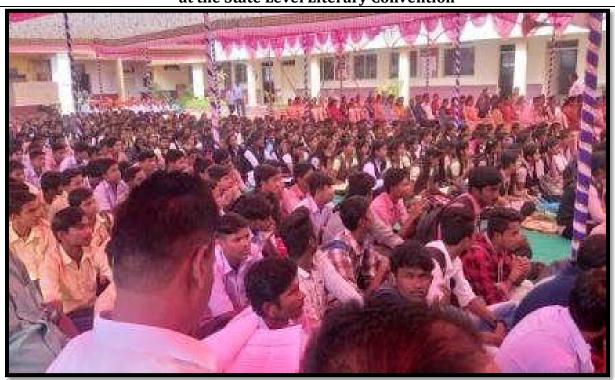

## Department of Physical Education and Sports

Marathon Competition 2020 2019-2020

**AJIT K. PATIL.**Director of Physical Education

**Dr.Milind S. Hujare**Principal

The department of Physical Education and Sports organized a Marathon Competition on 17<sup>th</sup> January 2020 on occasion of the 75<sup>th</sup> birth anniversary of Hon. Principal Abhaykumar Salunkhe, working President Shri.

Swami Vivekanand Shikshan Santha. 192 contestants participated in this competition. The competition was inaugurated by Principal Dr. Milind Hujare.

To make the Marathon a success all the faculty members, alumni, other staff, of the college cooperated, Hon. Prasad Kulkarni was the chief guest at the Annual Prize distribution ceremony of the college for the successful contestants in the men's and women's marathon competition