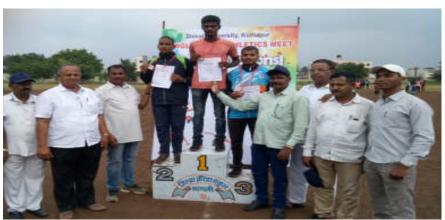

The department of Physical Education and Sports organized a Marathon Competition on 17<sup>th</sup> January 2020 on occasion of the 75<sup>th</sup> birth anniversary of Hon. Principal Abhaykumar Salunkhe, working President Shri.

Swami Vivekanand Shikshan Santha. 192 contestants participated in this competition. The competition was inaugurated by Principal Dr. Milind Hujare.

To make the Marathon a success all the faculty members, alumni, other staff, of the college cooperated, Hon. Prasad Kulkarni was the chief guest at the Annual Prize distribution ceremony of the college for the successful contestants in the men's and women's marathon competition