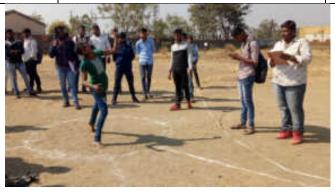

### **Marathon Competition 2020**

| Title of Programme               | Marathon Competition 2020     |  |
|----------------------------------|-------------------------------|--|
| <b>Organizing Department</b>     | Physical Education and Sports |  |
| <b>Total No. of Participants</b> | 192                           |  |
| Male                             | 143                           |  |
| Female                           | 49                            |  |
| Venue                            | Tasgaon- Manerajuri Road.     |  |

The department of Physical Education and Sports organized a Marathon Competition on 17<sup>th</sup> January 2020 on occasion of the 75<sup>th</sup> birth anniversary of Hon. Principal Abhaykumar Salunkhe, working President Shri.

Swami Vivekanand Shikshan Santha. 192 contestants participated in this competition. The competition was inaugurated by Principal Dr. Milind Hujare.

To make the Marathon a success all the faculty members, alumni, other staff, of the college cooperated, Hon. Prasad Kulkarni was the chief guest at the Annual Prize distribution ceremony of the college for the successful contestants in the men's and women's marathon competition