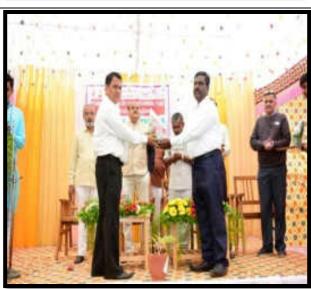

### ♦ FIT INDIA MOVEMENT ♦

Government of India, Ministry of Youth Affairs and Sports organized Fit India Movement on 29<sup>th</sup> August 2019. Honorable Prime Minister of India would be launching the 'Fit India Movement' from Indra Gandhi Indoor stadium New Delhi. 'Fit India' is a movement to take the nation forwards on the path of fitness and wellness and it provides a unique and exciting opportunity to work towards a healthier India.

As part of movement our college can make well —meaning efforts for the health and wellbeing of their students, teacher staff and officials to achieve physical fitness, mental strength and emotional equanimity. The Event began with a worship of the image of Hockey Wizard Major Dhyanchand. The Chief Guest for this event was Subhedar. Major Anil Bhosale, The President was Dr. B. T. Kanase, All the professors, Students, Non-teaching Staff, All the members

of Gymkhana Committee, All the Cadets from the N.C.C. department were all office bearers present.

During the event all those present were sworn is as fit India movement and audience was in strutted to exercise daily through their daily routine by emphasizing the importance of exercise. Everyone present the entire college playground practiced walking 10000(Ten thousand Steps). 140 male and 160 female students of the college were present for the event. Fit India Movement provided health information to all and requested them to exercise daily and concluded program.