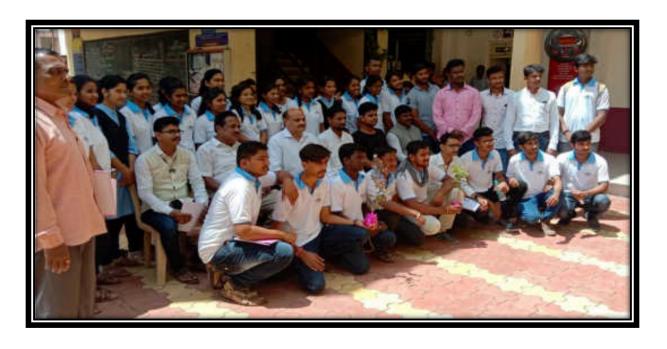

The department of Physical Education and Sports organized a Marathon Competition on 17<sup>th</sup> January 2020 on occasion of the 75<sup>th</sup> birth anniversary of Hon. Principal Abhaykumar Salunkhe, working President Shri.

Swami Vivekanand Shikshan Santha. 192 contestants participated in this competition. The competition was inaugurated by Principal Dr. Milind Hujare.

To make the Marathon a success all the faculty members, alumni, other staff, of the college cooperated, Hon. Prasad Kulkarni was the chief guest at the Annual Prize distribution ceremony of the college for the successful contestants in the men's and women's marathon competition