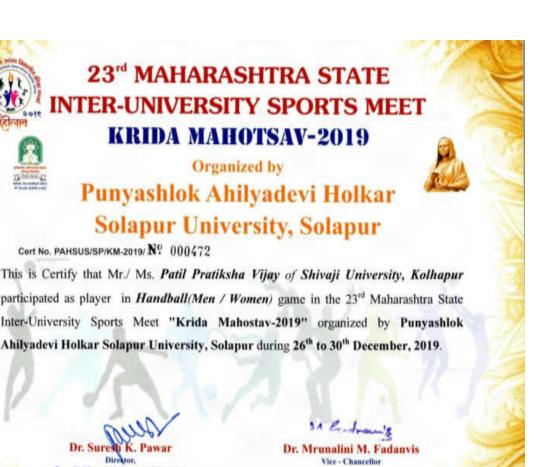

### **Registered Student participants**

| Sr. No. | Name of Participant   | Class   |
|---------|-----------------------|---------|
| 1       | Rushikesh kshirsagar  | Msc 1   |
| 2       | Sanjayphadatare       | Msc 1   |
| 3       | Sunil kavatagi        | MSc 1   |
| 4       | Sunil kavatagi        | MSc 1   |
| 5       | Sunil kavatagi        | MSc 1   |
| 6       | Soheb jamadar         | MSc 1st |
| 7       | Vijay sankpal         | MSc 1   |
| 8       | Ravindra              | MSc 2   |
| 9       | Rushikesh kshirsagar  | Msc 1   |
| 10      | Suraj patil           | M.sc 2  |
| 11      | Pravin sawale         | MSc 1   |
| 12      | Sagarsalunkhe         | Msc-2   |
| 13      | omkar bharat mahajan  | msc1    |
| 14      | Prathamesh Sutar      | Bcom 1  |
| 15      | Baban Nandu Kaulapure | BA-1    |
| 16      | Prasad sanjay patil   | Ba 1    |

| 17 | Sagar pawar                          | B.com 1                |
|----|--------------------------------------|------------------------|
| 18 | Sagar pawar                          | B.com 1                |
| 19 | Vishal124                            | Bcom 2                 |
| 20 | Arjun pawar                          | Bacon 2                |
| 21 | dattatray balaso thorbole            | Teacher                |
| 22 | Jotiram Gajanan chougule             | Ba-2                   |
| 23 | Swapnil Shinde                       | M.sc 2                 |
| 24 | Shubhampatil                         | FY BSC                 |
| 25 | Siddharth shinde                     | FY BSC                 |
| 26 | Megha Patil                          |                        |
| 27 | Aditi Jadhav                         | B. Sc-2nd              |
| 28 | shitalmohite                         | Sy bsc                 |
| 29 | Pranav thoravat                      | Fybsc                  |
| 30 | Omkar Hingmire                       | Bcom I I               |
| 31 | Omkar Patil                          | B.Sc. TY               |
| 32 | Omkar Patil                          | B.Sc. TY               |
| 33 | Aniruddha Jadhav                     | Fy bsc B. Com I        |
| 35 | Aditi vijay Gurav                    |                        |
| 36 | Supriya shendage  Rohit anil kharade | Ty bsc B. Com I        |
| 37 | nilesh Patil                         | B. Com I  B A 1st year |
| 38 | Patil Vijay Mahadev                  | B.A. III               |
|    |                                      |                        |
| 39 | Mali Abhijit Mahadev                 | 11 <sup>th Arts</sup>  |
| 40 | Pawar Amer Parshram                  | B.A. I                 |
| 41 | Suryawanshi Shubham Suresh           | B.A. II                |
| 42 | Kokate Pravin Vaman                  | B.A. II                |
| 43 | Mohite Rushikesh Pandurang           | B.A. I                 |
| 44 | Patil Shubham Prakash                | B.Sc.I                 |
| 45 | Kharade Rohit Anil                   | B.A. III               |
| 46 | Kamble Aniket Sidharth               | B.Com                  |
| 47 | Deshmukh Aakash Manoj                | B.A. II                |
| 48 | Shendage Mayuri Suresh               | B.Sc.III               |
| 49 | Mohite Shital Vikas                  | B.Sc II                |
| 50 | Chougule Mayuri Mahesh               | B.A. II                |
| 51 | Vibhute Amruta Prakash               | M.A. I                 |
| 52 | Kumbhar Supriya Shahaji              | 11 <sup>th</sup>       |
| 53 | Chavan Pratibha Dagdu                | M.A. I                 |