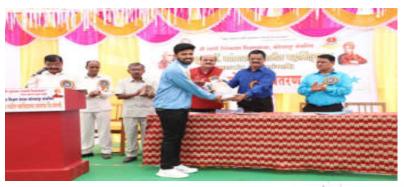

The department of Physical Education and Sports organized a Marathon Competition on 17<sup>th</sup> January 2020 on occasion of the 75<sup>th</sup> birth anniversary of Hon. Principal Abhaykumar Salunkhe, working President Shri.

Swami Vivekanand Shikshan Santha. 192 contestants participated in this competition. The competition was inaugurated by Principal Dr. Milind Hujare.

To make the Marathon a success all the faculty members, alumni, other staff, of the college cooperated, Hon. Prasad Kulkarni was the chief guest at the Annual Prize distribution ceremony of the college for the successful contestants in the men's and women's marathon competition