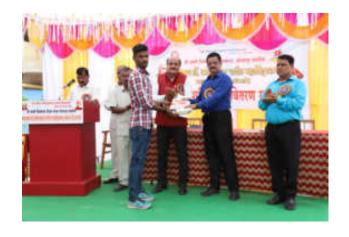

The department of Physical Education and Sports organized a Marathon Competition on 17<sup>th</sup> January 2020 on occasion of the 75<sup>th</sup> birth anniversary of Hon. Principal Abhaykumar Salunkhe, working President Shri.

Swami Vivekanand Shikshan Santha. 192 contestants participated in this competition. The competition was inaugurated by Principal Dr. Milind Hujare.

To make the Marathon a success all the faculty members, alumni, other staff, of the college cooperated, Hon. Prasad Kulkarni was the chief guest at the Annual Prize distribution ceremony of the college for the successful contestants in the men's and women's marathon competition