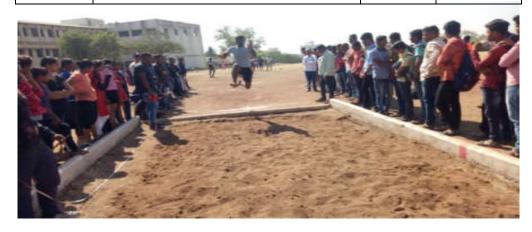

### **Marathon Competition 2020**

| Title of Programme               | Marathon Competition 2020     |  |
|----------------------------------|-------------------------------|--|
| <b>Organizing Department</b>     | Physical Education and Sports |  |
| <b>Total No. of Participants</b> | 192                           |  |
| Male                             | 143                           |  |
| Female                           | 49                            |  |
| Venue                            | Tasgaon- Manerajuri Road.     |  |

The department of Physical Education and Sports organized a Marathon Competition on 17<sup>th</sup> January 2020 on occasion of the 75<sup>th</sup> birth anniversary of Hon. Principal Abhaykumar Salunkhe, working President Shri.

Swami Vivekanand Shikshan Santha. 192 contestants participated in this competition. The competition was inaugurated by Principal Dr. Milind Hujare.

To make the Marathon a success all the faculty members, alumni, other staff, of the college cooperated, Hon. Prasad Kulkarni was the chief guest at the Annual Prize distribution ceremony of the college for the successful contestants in the men's and women's marathon competition