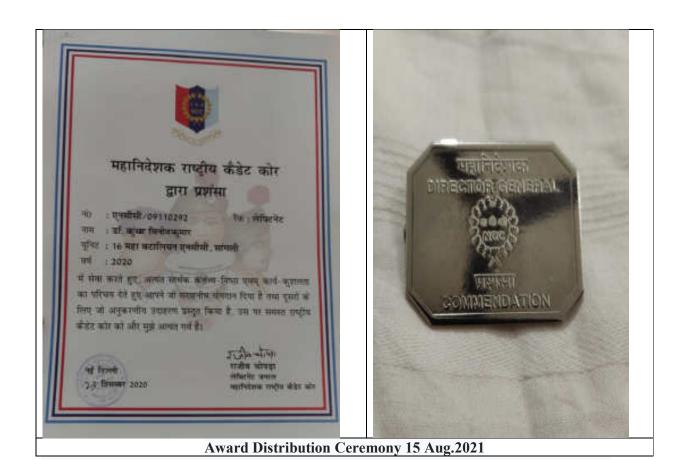

2019-20 PHOTO GALLERY







































































































































































"Dissemination of Education for Knowledge, Science and Culture"

-Shikshanmaharashi Dr. BapujiSalunkhe

Shri Swami Vivekananda Shikshan Sanstha, Kolhapur. Padmabhushan Dr. Vasantraodada Patil Mahavidyalaya, Tasgaon

### Padmabhushan Dr. Vasantraodada Patil Mahavidyalaya, Tasgaon



# NATIONAL CADET CORPS (NCC) ANNUAL REPORT 2020 21



These companies have one NCC Officer as a Company Commander and 52 cadets (35 SD and 17 SW).

#### NATIONAL LEVELACTIVITIES/AWARDS:

Lt. Dr. VinodkumarDhondramKumbharhave awarded with DG NCC Commendation Card and Badge, DG NCC, Ministry of Defense, Government of India.





#### **CAREER COUNSELING:**

NCC Unit, PDVP Mahavidyalaya, Tasgaon had organized a 'One Week online Workshop on 'PREPARATION FOR ARMY, NAVY, AIR FORCE, POLICE, CIVIL SERVICES AND OTHER SERVICES' from 04/01/2021 TO 09/01/2021 in college campus

#### Workshop:

The Department of Sociology, NCC Unit and Lead College Committee have jointly
Organized one day Online Workshop on "CAREER COUNSELING
&OPPORTUNITIES "onWednesday, 31<sup>th</sup> March, 2021.

#### **CADRE 2020 21**

NCC Cadre of Five days has been organized by 16 Mah/Bn/Ncc/Sangli
AtP.D.V.P.College Tasgaon From 1feb 2021 To 5 Feb 2021.Col.S.K.Babu visited for this cadre.



#### LIST OF NCC CADETS

|        | 16 MAH BN NCC SANGLI  COLLEGE NAME: P.D.V.P.College, Tasgaon |      |                          |  |
|--------|--------------