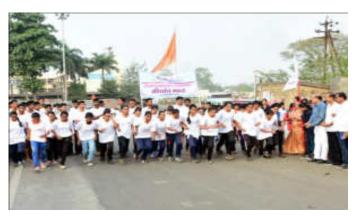

The department of Physical Education and Sports organized a Marathon Competition on 17<sup>th</sup> January 2020 on occasion of the 75<sup>th</sup> birth anniversary of Hon. Principal Abhaykumar Salunkhe, working President Shri.

Swami Vivekanand Shikshan Santha. 192 contestants participated in this competition. The competition was inaugurated by Principal Dr. Milind Hujare.

To make the Marathon a success all the faculty members, alumni, other staff, of the college cooperated, Hon. Prasad Kulkarni was the chief guest at the Annual Prize distribution ceremony of the college for the successful contestants in the men's and women's marathon competition

### **Marathon Competition 2020**

| Title of Programme               | Marathon Competition 2020     |  |
|----------------------------------|-------------------------------|--|
| <b>Organizing Department</b>     | Physical Education and Sports |  |
| <b>Total No. of Participants</b> | 192                           |  |
| Male                             | 143                           |  |
| Female                           | 49                            |  |
| Venue                            | Tasgaon- Manerajuri Road.     |  |