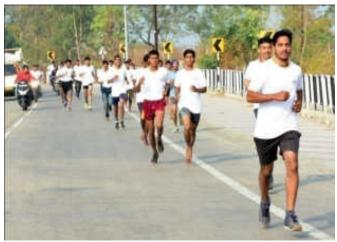

### **Marathon Competition 2020**

| Title of Programme               | Marathon Competition 2020     |  |
|----------------------------------|-------------------------------|--|
| <b>Organizing Department</b>     | Physical Education and Sports |  |
| <b>Total No. of Participants</b> | 192                           |  |
| Male                             | 143                           |  |
| Female                           | 49                            |  |
| Venue                            | Tasgaon- Manerajuri Road.     |  |

The department of Physical Education and Sports organized a Marathon Competition on 17<sup>th</sup> January 2020 on occasion of the 75<sup>th</sup> birth anniversary of Hon. Principal Abhaykumar Salunkhe, working President Shri.

Swami Vivekanand Shikshan Santha. 192 contestants participated in this competition. The competition was inaugurated by Principal Dr. Milind Hujare.

To make the Marathon a success all the faculty members, alumni, other staff, of the college cooperated, Hon. Prasad Kulkarni was the chief guest at the Annual Prize distribution ceremony of the college for the successful contestants in the men's and women's marathon competition