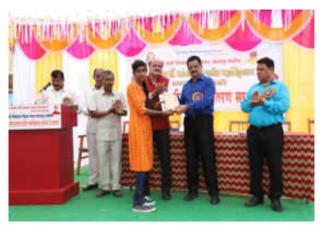

The department of Physical Education and Sports organized a Marathon Competition on 17<sup>th</sup> January 2020 on occasion of the 75<sup>th</sup> birth anniversary of Hon. Principal Abhaykumar Salunkhe, working President Shri.

Swami Vivekanand Shikshan Santha. 192 contestants participated in this competition. The competition was inaugurated by Principal Dr. Milind Hujare.

To make the Marathon a success all the faculty members, alumni, other staff, of the college cooperated, Hon. Prasad Kulkarni was the chief guest at the Annual Prize distribution ceremony of the college for the successful contestants in the men's and women's marathon competition