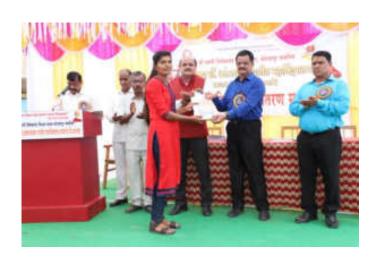

Swami Vivekanand Shikshan Santha. 192 contestants participated in this competition. The competition was inaugurated by Principal Dr. Milind Hujare.

To make the Marathon a success all the faculty members, alumni, other staff, of the college cooperated, Hon. Prasad Kulkarni was the chief guest at the Annual Prize distribution ceremony of the college for the successful contestants in the men's and women's marathon competition