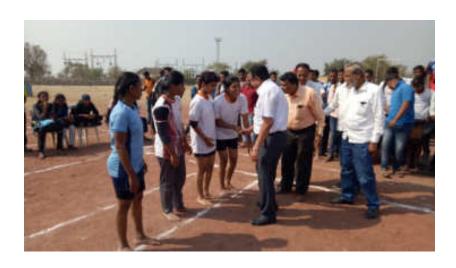

## Department of Physical Education and Sports

Marathon Competition 2020 2019-2020

**AJIT K. PATIL.**Director of Physical Education

**Dr.Milind S. Hujare**Principal

The department of Physical Education and Sports organized a Marathon Competition on 17<sup>th</sup> January 2020 on occasion of the 75<sup>th</sup> birth anniversary of Hon. Principal Abhaykumar Salunkhe, working President Shri.

Swami Vivekanand Shikshan Santha. 192 contestants participated in this competition. The competition was inaugurated by Principal Dr. Milind Hujare.

To make the Marathon a success all the faculty members, alumni, other staff, of the college cooperated, Hon. Prasad Kulkarni was the chief guest at the Annual Prize distribution ceremony of the college for the successful contestants in the men's and women's marathon competition