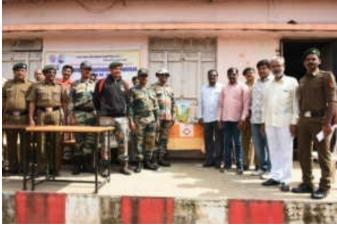

As part of movement our college can make well —meaning efforts for the health and wellbeing of their students, teacher staff and officials to achieve physical fitness, mental strength and emotional equanimity. The Event began with a worship of the image of Hockey Wizard Major Dhyanchand. The Chief Guest for this event was Subhedar. Major Anil Bhosale, The President was Dr. B. T. Kanase, All the professors, Students, Non-teaching Staff, All the members

of Gymkhana Committee, All the Cadets from the N.C.C. department were all office bearers present.

During the event all those present were sworn is as fit India movement and audience was in strutted to exercise daily through their daily routine by emphasizing the importance of exercise. Everyone present the entire college playground practiced walking 10000(Ten thousand Steps). 140 male and 160 female students of the college were present for the event. Fit India Movement provided health information to all and requested them to exercise daily and concluded program.