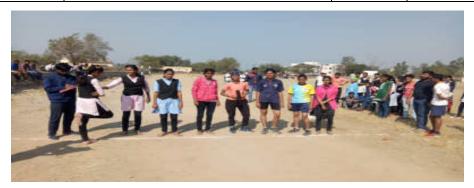

### **Marathon Competition 2020**

| Title of Programme               | Marathon Competition 2020     |  |
|----------------------------------|-------------------------------|--|
| <b>Organizing Department</b>     | Physical Education and Sports |  |
| <b>Total No. of Participants</b> | 192                           |  |
| Male                             | 143                           |  |
| Female                           | 49                            |  |
| Venue                            | Tasgaon- Manerajuri Road.     |  |

The department of Physical Education and Sports organized a Marathon Competition on 17<sup>th</sup> January 2020 on occasion of the 75<sup>th</sup> birth anniversary of Hon. Principal Abhaykumar Salunkhe, working President Shri.

Swami Vivekanand Shikshan Santha. 192 contestants participated in this competition. The competition was inaugurated by Principal Dr. Milind Hujare.

To make the Marathon a success all the faculty members, alumni, other staff, of the college cooperated, Hon. Prasad Kulkarni was the chief guest at the Annual Prize distribution ceremony of the college for the successful contestants in the men's and women's marathon competition