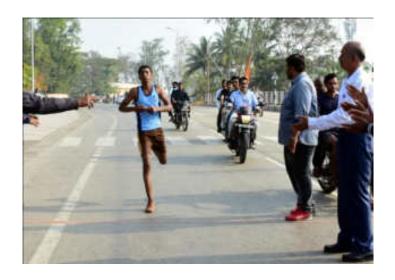

The department of Physical Education and Sports organized a Marathon Competition on 17<sup>th</sup> January 2020 on occasion of the 75<sup>th</sup> birth anniversary of Hon. Principal Abhaykumar Salunkhe, working President Shri.

Swami Vivekanand Shikshan Santha. 192 contestants participated in this competition. The competition was inaugurated by Principal Dr. Milind Hujare.

To make the Marathon a success all the faculty members, alumni, other staff, of the college cooperated, Hon. Prasad Kulkarni was the chief guest at the Annual Prize distribution ceremony of the college for the successful contestants in the men's and women's marathon competition

### **Marathon Result – Men**

| Sr. No. | Name of Participant        | Rank | Class                 |
|---------|----------------------------|------|-----------------------|
| 1       | Patil Vijay Mahadev        | 1    | B.A. III              |
| 2       | Mali Abhijit Mahadev       | 2    | 11 <sup>th Arts</sup> |
| 3       | Pawar Amer Parshram        | 3    | B.A. I                |
| 4       | Suryawanshi Shubham Suresh | 4    | B.A. II               |
| 5       | Kokate Pravin Vaman        | 5    | B.A. II               |
| 6       | Mohite Rushikesh Pandurang | 6    | B.A. I                |
| 7       | Patil Shubham Prakash      | 7    | B.Sc.I                |
| 8       | Kharade Rohit Anil         | 8    | B.A. III              |
| 9       | Kamble Aniket Sidharth     | 9    | B.Com                 |
| 10      | Deshmukh Aakash Manoj      | 10   | B.A. II               |