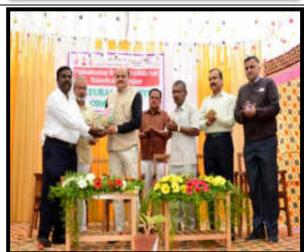

### ♦ FIT INDIA MOVEMENT ♦

Government of India, Ministry of Youth Affairs and Sports organized Fit India Movement on 29<sup>th</sup> August 2019. Honorable Prime Minister of India would be launching the 'Fit India Movement' from Indra Gandhi Indoor stadium New Delhi. 'Fit India' is a movement to take the nation forwards on the path of fitness and wellness and it provides a unique and exciting opportunity to work towards a healthier India.

As part of movement our college can make well —meaning efforts for the health and wellbeing of their students, teacher staff and officials to achieve physical fitness, mental strength and emotional equanimity. The Event began with a worship of the image of Hockey Wizard Major Dhyanchand. The Chief Guest for this event was Subhedar. Major Anil Bhosale, The President was Dr. B. T. Kanase, All the professors, Students, Non-teaching Staff, All the members

of Gymkhana Committee, All the Cadets from the N.C.C. department were all office bearers present.

During the event all those present were sworn is as fit India movement and audience was in strutted to exercise daily through their daily routine by emphasizing the importance of exercise. Everyone present the entire college playground practiced walking 10000(Ten thousand Steps). 140 male and 160 female students of the college were present for the event. Fit India Movement provided health information to all and requested them to exercise daily and concluded program.