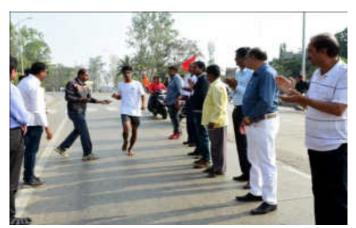

The department of Physical Education and Sports organized a Marathon Competition on 17<sup>th</sup> January 2020 on occasion of the 75<sup>th</sup> birth anniversary of Hon. Principal Abhaykumar Salunkhe, working President Shri.

Swami Vivekanand Shikshan Santha. 192 contestants participated in this competition. The competition was inaugurated by Principal Dr. Milind Hujare.

To make the Marathon a success all the faculty members, alumni, other staff, of the college cooperated, Hon. Prasad Kulkarni was the chief guest at the Annual Prize distribution ceremony of the college for the successful contestants in the men's and women's marathon competition