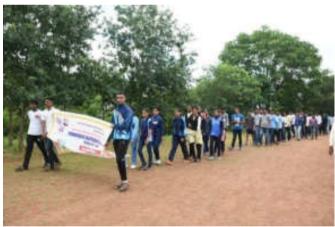

### **Marathon Competition 2020**

| Title of Programme               | Marathon Competition 2020     |  |
|----------------------------------|-------------------------------|--|
| <b>Organizing Department</b>     | Physical Education and Sports |  |
| <b>Total No. of Participants</b> | 192                           |  |
| Male                             | 143                           |  |
| Female                           | 49                            |  |
| Venue                            | Tasgaon- Manerajuri Road.     |  |

The department of Physical Education and Sports organized a Marathon Competition on 17<sup>th</sup> January 2020 on occasion of the 75<sup>th</sup> birth anniversary of Hon. Principal Abhaykumar Salunkhe, working President Shri.

Swami Vivekanand Shikshan Santha. 192 contestants participated in this competition. The competition was inaugurated by Principal Dr. Milind Hujare.

To make the Marathon a success all the faculty members, alumni, other staff, of the college cooperated, Hon. Prasad Kulkarni was the chief guest at the Annual Prize distribution ceremony of the college for the successful contestants in the men's and women's marathon competition