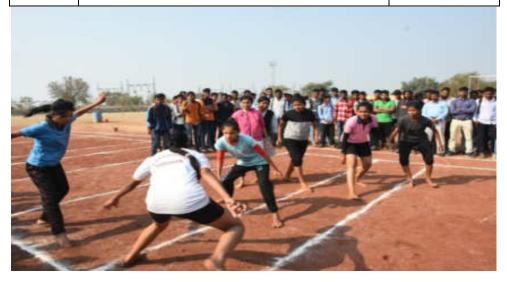

## Department of Physical Education and Sports

Marathon Competition 2020 2019-2020

**AJIT K. PATIL.**Director of Physical Education

**Dr.Milind S. Hujare**Principal

The department of Physical Education and Sports organized a Marathon Competition on 17<sup>th</sup> January 2020 on occasion of the 75<sup>th</sup> birth anniversary of Hon. Principal Abhaykumar Salunkhe, working President Shri.

Swami Vivekanand Shikshan Santha. 192 contestants participated in this competition. The competition was inaugurated by Principal Dr. Milind Hujare.

To make the Marathon a success all the faculty members, alumni, other staff, of the college cooperated, Hon. Prasad Kulkarni was the chief guest at the Annual Prize distribution ceremony of the college for the successful contestants in the men's and women's marathon competition