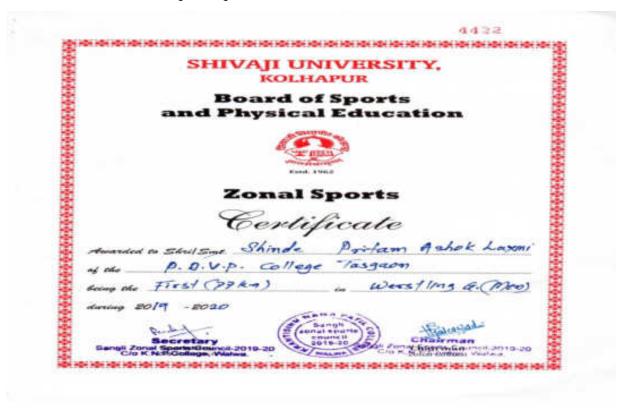

### **Introduction**

Gymkhana activities are outstanding as usual in the last five years. Number of sportspersons of the college have represented at International, National, State level sports events. The college has provide utilized Gymkhana facilities college student ,outside sport person free basis. There are separate kabaddi , kho-kho, volley-ball ,cricket , foot ball ground as per the university norms Gymkhana provide Indore games facilities for the Game like Taekwondo ,Yoga carom ,chess, Fencing Boxing, practice going on .

### **Objectives**

- To create interest among the students about sports and physical education.
- To inculcate punctuality and discipline among the students.
- To develop all round personality of the student.
- To develop leadership qualities among the students.
- To maintain physical and mental fitness of the students through sports activities, Yoga and meditation.
- To motivate the students for the participation in International, National, State level sports activities.