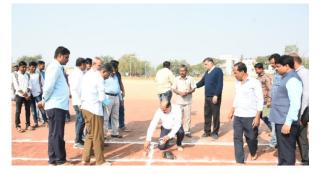

The department of Physical Education and Sports organized a Marathon Competition on 17<sup>th</sup> January 2020 on occasion of the 75<sup>th</sup> birth anniversary of Hon. Principal Abhaykumar Salunkhe, working President Shri.

Swami Vivekanand Shikshan Santha. 192 contestants participated in this competition. The competition was inaugurated by Principal Dr. Milind Hujare.

To make the Marathon a success all the faculty members, alumni, other staff, of the college cooperated, Hon. Prasad Kulkarni was the chief guest at the Annual Prize distribution ceremony of the college for the successful contestants in the men's and women's marathon competition