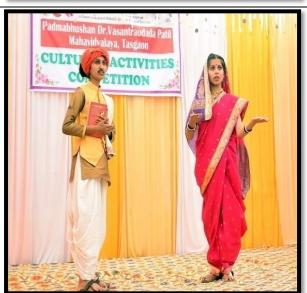

### **Student Support and Progression**

5.3.3

**Activities and Reports of Sports, Cultural Activities** and NCC

# Shri Swami Vivekanand Shikshan Santsha's PADMABHUSHAN Dr.VASANTRAODADA PATIL MAHAVIDYALAYA, TASGAON.

Reaccredited Grade 'B+' by NAAC