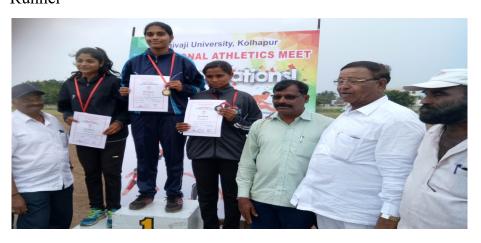

being the Secaral College, Tasgaan

series the Secaral College Co

#### 6. Wrestling (Men)

Sangli Zonal Wrestling tournament held at Adarsh College Vita, Dist Sangli on 16<sup>th</sup> Sept 2019 to 17<sup>th</sup> Sept 2019.

- I) Shri Budhavale Pavan Anil
- II) Shri Shinde Pritam Ashok

Have participated tournament.



#### 7. Athletics (Men/Women)

Sangli Zonal Athletics tournament held at A.C.S. Mahila Mahavidyalaya Tasgaon on 09<sup>th</sup> to 11<sup>th</sup> October 2019.

- I) Smt. Pragati Abasaheb
- II) Smt. Shendage Supriya Suresh
- III) Shri. Patil Sanket Maruti
- IV) Shri. Shinde Digvijay Pruthviraj

Have participated Zonal Tournament.

 Smt. Patil Pragati Abasaheb has win 100m = 1<sup>st</sup> rank
 200m= 3<sup>rd</sup> rank, She has awarded Sangli Zonal Women Faster Runner



#### 2. Shri. Patil Sanket Maruti

 $100m Run = 1^{st}$ 

Long Jump =1<sup>st</sup>

Triple Jump =  $1^{st}$ 

He has Awarded Sangli Zonal Men Faster Runner.





|                                                                         | 46;            |
|-------------------------------------------------------------------------|----------------|
| ******************                                                      |                |
| SHIVAJI UNIVERSITY,                                                     |                |
| KOLHAPUR                                                                |                |
|                                                                         |                |
| Board of Sports                                                         |