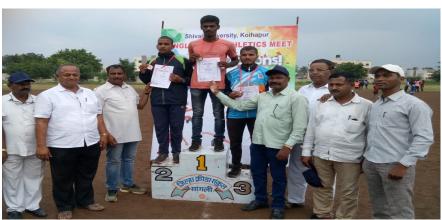

Sangli on 16<sup>th</sup> Sept 2019 to 17<sup>th</sup> Sept 2019.

- I) Shri Budhavale Pavan Anil
- II) Shri Shinde Pritam Ashok

Have participated tournament.



#### 7. Athletics (Men/Women)

Sangli Zonal Athletics tournament held at A.C.S. Mahila Mahavidyalaya Tasgaon on 09<sup>th</sup> to 11<sup>th</sup> October 2019.

- I) Smt. Pragati Abasaheb
- II) Smt. Shendage Supriya Suresh
- III) Shri. Patil Sanket Maruti
- IV) Shri. Shinde Digvijay Pruthviraj

Have participated Zonal Tournament.

 Smt. Patil Pragati Abasaheb has win 100m = 1<sup>st</sup> rank
 200m= 3<sup>rd</sup> rank, She has awarded Sangli Zonal Women Faster Runner



#### 2. Shri. Patil Sanket Maruti

 $100m Run = 1^{st}$ 

Long Jump =1<sup>st</sup>

Triple Jump =  $1^{st}$ 

He has Awarded Sangli Zonal Men Faster Runner.





|                                                                         | 46;            |
|-------------------------------------------------------------------------|----------------|
| ******************                                                      |                |
| SHIVAJI UNIVERSITY,                                                     |                |
| KOLHAPUR                                                                |                |
|                                                                         |                |
| Board of Sports                                                         |                |
| and Physical Educatio                                                   | n              |
| Estd. 1962