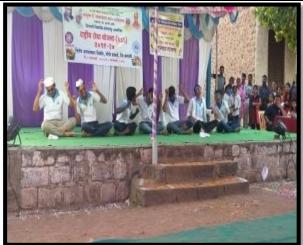

The department of Physical Education and Sports organized a Marathon Competition on 17<sup>th</sup> January 2020 on occasion of the 75<sup>th</sup> birth anniversary of Hon. Principal Abhaykumar Salunkhe, working President Shri.

Swami Vivekanand Shikshan Santha. 192 contestants participated in this competition. The competition was inaugurated by Principal Dr. Milind Hujare.

To make the Marathon a success all the faculty members, alumni, other staff, of the college cooperated, Hon. Prasad Kulkarni was the chief guest at the Annual Prize distribution ceremony of the college for the successful contestants in the men's and women's marathon competition