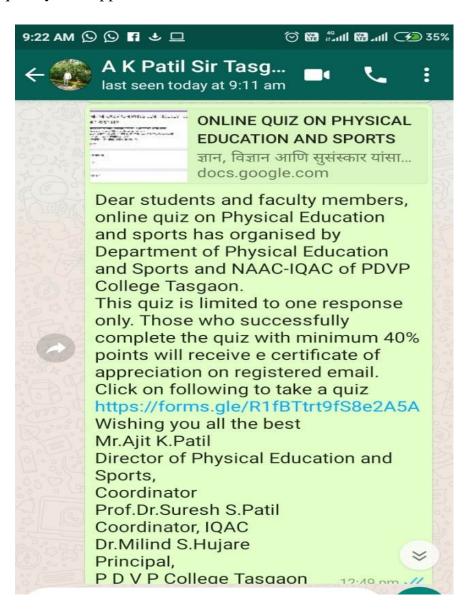

## Report of Online Quiz On Physical Education and Sports

| Event      | :Online Quiz on Physical Education and Sports                                       |
|------------|-------------------------------------------------------------------------------------|
| Date       | :31/05/2020 to 07/06/2020                                                           |
| Venue      | :Home Quarantine                                                                    |
| Organizing | :Department of Physical Education and Sports & Internal<br>Quality Assurance (IQAC) |

### **Participants**

| Sr.No | Male | Female | Total |
|-------|------|--------|-------|
| 1     | 174  | 88     | 262   |
| Total | 174  | 88     | 262   |

The online programme was arranged by the Principal Dr. Milind Hujare, Dr. Suresh S. Patil (IQAC, Coordinator) and Dr. B.J. Kadam

The "Online Quiz on Physical Education and Sports" response was very good. Total **262** participants have successfully completed and submitted online

quiz. All Participants viewed their scores immediately after submission and received their participation certificate by an email.

### **Notice**

The college teachers, students and other members were informed about the online quiz by whatapp and Mail Id.

## ONLINE QUIZ ON PHYSICAL EDUCATION AND SPORTS

ज्ञान, विज्ञान आणि सुसंस्कार यांसाठी शिक्षण प्रसार": शिक्षणमहर्षी डॉ. बापूजी साळुंखे Shri Swami Vivekanand Shikshan Sanstha, Kolhapur PADMABHUSHAN DR. VASANTRAODADA PATIL MAHAVIDYALAYA TASGAON DIST- SANGLI (MAHARASHTRA) INDIA Department of Physical Education and Sports \* Required