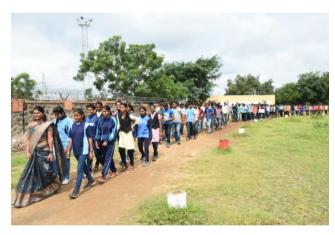

The department of Physical Education and Sports organized a Marathon Competition on 17<sup>th</sup> January 2020 on occasion of the 75<sup>th</sup> birth anniversary of Hon. Principal Abhaykumar Salunkhe, working President Shri.

Swami Vivekanand Shikshan Santha. 192 contestants participated in this competition. The competition was inaugurated by Principal Dr. Milind Hujare.

To make the Marathon a success all the faculty members, alumni, other staff, of the college cooperated, Hon. Prasad Kulkarni was the chief guest at the Annual Prize distribution ceremony of the college for the successful contestants in the men's and women's marathon competition