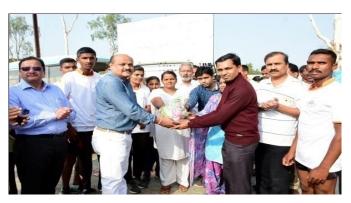

Swami Vivekanand Shikshan Santha. 192 contestants participated in this competition. The competition was inaugurated by Principal Dr. Milind Hujare.

To make the Marathon a success all the faculty members, alumni, other staff, of the college cooperated, Hon. Prasad Kulkarni was the chief guest at the Annual Prize distribution ceremony of the college for the successful contestants in the men's and women's marathon competition