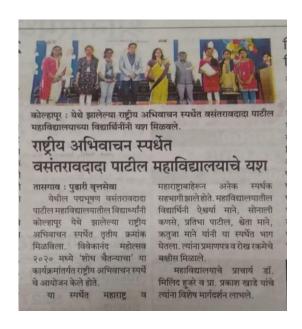

The department of Physical Education and Sports organized a Marathon Competition on 17<sup>th</sup> January 2020 on occasion of the 75<sup>th</sup> birth anniversary of Hon. Principal Abhaykumar Salunkhe, working President Shri.

Swami Vivekanand Shikshan Santha. 192 contestants participated in this competition. The competition was inaugurated by Principal Dr. Milind Hujare.

To make the Marathon a success all the faculty members, alumni, other staff, of the college cooperated, Hon. Prasad Kulkarni was the chief guest at the Annual Prize distribution ceremony of the college for the successful contestants in the men's and women's marathon competition