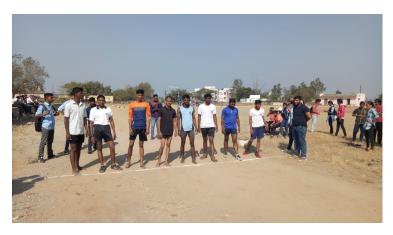

The department of Physical Education and Sports organized a Marathon Competition on 17<sup>th</sup> January 2020 on occasion of the 75<sup>th</sup> birth anniversary of Hon. Principal Abhaykumar Salunkhe, working President Shri.

Swami Vivekanand Shikshan Santha. 192 contestants participated in this competition. The competition was inaugurated by Principal Dr. Milind Hujare.

To make the Marathon a success all the faculty members, alumni, other staff, of the college cooperated, Hon. Prasad Kulkarni was the chief guest at the Annual Prize distribution ceremony of the college for the successful contestants in the men's and women's marathon competition