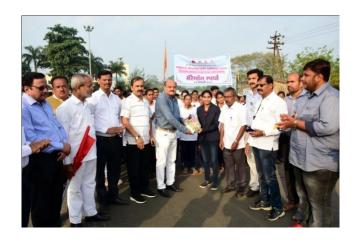

The department of Physical Education and Sports organized a Marathon Competition on 17<sup>th</sup> January 2020 on occasion of the 75<sup>th</sup> birth anniversary of Hon. Principal Abhaykumar Salunkhe, working President Shri.

Swami Vivekanand Shikshan Santha. 192 contestants participated in this competition. The competition was inaugurated by Principal Dr. Milind Hujare.

To make the Marathon a success all the faculty members, alumni, other staff, of the college cooperated, Hon. Prasad Kulkarni was the chief guest at the Annual Prize distribution ceremony of the college for the successful contestants in the men's and women's marathon competition