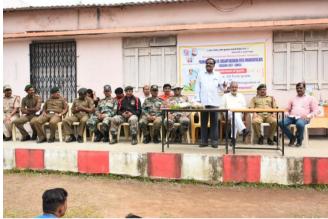

### ♦ FIT INDIA MOVEMENT ♦

Government of India, Ministry of Youth Affairs and Sports organized Fit India Movement on 29<sup>th</sup> August 2019. Honorable Prime Minister of India would be launching the 'Fit India Movement' from Indra Gandhi Indoor stadium New Delhi. 'Fit India' is a movement to take the nation forwards on the path of fitness and wellness and it provides a unique and exciting opportunity to work towards a healthier India.

As part of movement our college can make well —meaning efforts for the health and wellbeing of their students, teacher staff and officials to achieve physical fitness, mental strength and emotional equanimity. The Event began with a worship of the image of Hockey Wizard Major Dhyanchand. The Chief Guest for this event was Subhedar. Major Anil Bhosale, The President was Dr. B. T. Kanase, All the professors, Students, Non-teaching Staff, All the members

of Gymkhana Committee, All the Cadets from the N.C.C. department were all office bearers present.

During the event all those present were sworn is as fit India movement and audience was in strutted to exercise daily through their daily routine by emphasizing the importance of exercise. Everyone present the entire college playground practiced walking 10000(Ten thousand Steps). 140 male and 160 female students of the college were present for the event. Fit India Movement provided health information to all and requested them to exercise daily and concluded program.