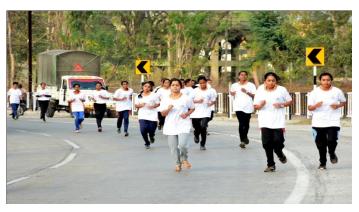

The department of Physical Education and Sports organized a Marathon Competition on 17<sup>th</sup> January 2020 on occasion of the 75<sup>th</sup> birth anniversary of Hon. Principal Abhaykumar Salunkhe, working President Shri.

Swami Vivekanand Shikshan Santha. 192 contestants participated in this competition. The competition was inaugurated by Principal Dr. Milind Hujare.

To make the Marathon a success all the faculty members, alumni, other staff, of the college cooperated, Hon. Prasad Kulkarni was the chief guest at the Annual Prize distribution ceremony of the college for the successful contestants in the men's and women's marathon competition