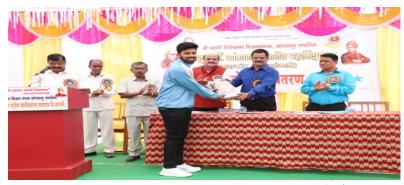

The department of Physical Education and Sports organized a Marathon Competition on 17<sup>th</sup> January 2020 on occasion of the 75<sup>th</sup> birth anniversary of Hon. Principal Abhaykumar Salunkhe, working President Shri.

Swami Vivekanand Shikshan Santha. 192 contestants participated in this competition. The competition was inaugurated by Principal Dr. Milind Hujare.

To make the Marathon a success all the faculty members, alumni, other staff, of the college cooperated, Hon. Prasad Kulkarni was the chief guest at the Annual Prize distribution ceremony of the college for the successful contestants in the men's and women's marathon competition