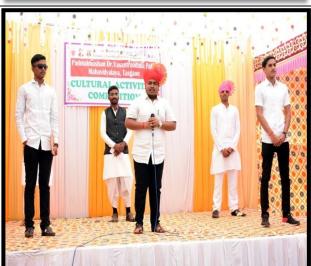

# Shri Swami Vivekanand Shikshan Santsha's PADMABHUSHAN Dr.VASANTRAODADA PATIL MAHAVIDYALAYA, TASGAON.

Reaccredited Grade 'B+' by NAAC

## Department of Physical Education and Sports

Marathon Competition 2020 2019-2020

**AJIT K. PATIL.**Director of Physical Education

**Dr.Milind S. Hujare**Principal