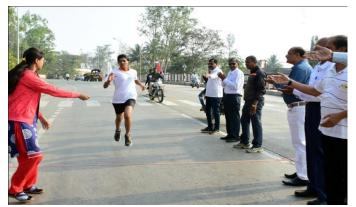

The department of Physical Education and Sports organized a Marathon Competition on 17<sup>th</sup> January 2020 on occasion of the 75<sup>th</sup> birth anniversary of Hon. Principal Abhaykumar Salunkhe, working President Shri.

Swami Vivekanand Shikshan Santha. 192 contestants participated in this competition. The competition was inaugurated by Principal Dr. Milind Hujare.

To make the Marathon a success all the faculty members, alumni, other staff, of the college cooperated, Hon. Prasad Kulkarni was the chief guest at the Annual Prize distribution ceremony of the college for the successful contestants in the men's and women's marathon competition