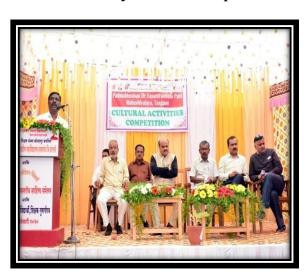

### **Student Support and Progression**

5.3.3

**Activities and Reports of Sports, Cultural Activities** and NCC

# Shri Swami Vivekanand Shikshan Santsha's PADMABHUSHAN Dr.VASANTRAODADA PATIL MAHAVIDYALAYA, TASGAON.

Reaccredited Grade 'B+' by NAAC

## Department of Physical Education and Sports

Marathon Competition 2020 2019-2020

**AJIT K. PATIL.**Director of Physical Education

**Dr.Milind S. Hujare**Principal