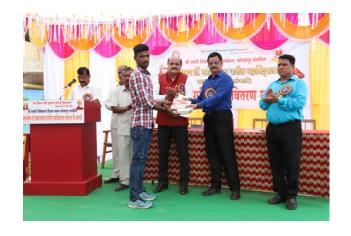

Swami Vivekanand Shikshan Santha. 192 contestants participated in this competition. The competition was inaugurated by Principal Dr. Milind Hujare.

To make the Marathon a success all the faculty members, alumni, other staff, of the college cooperated, Hon. Prasad Kulkarni was the chief guest at the Annual Prize distribution ceremony of the college for the successful contestants in the men's and women's marathon competition