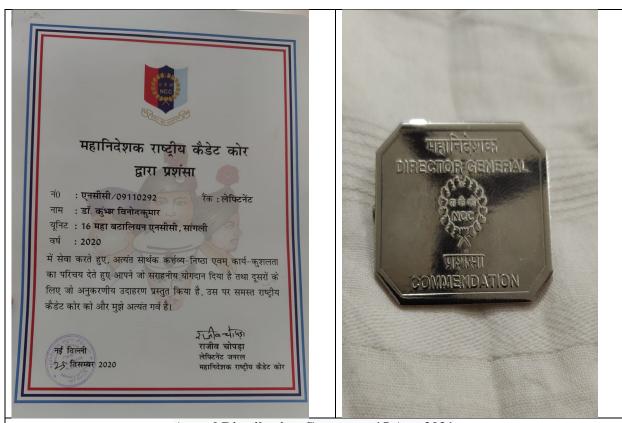

### List of Cadets

| Sr.No | Regt. No         | Rank | Full Name Of Cadet           |
|-------|------------------|------|------------------------------|
| 1     | MAH/SD/19/564801 | CDT  | Bhosalesatyajit Sunil        |
| 2     | MAH/SD/19/564802 | CDT  | Mohte Rushikesh Pandurang    |
| 3     | MAH/SD/19/564803 | CDT  | Jamadade Rushikesh Ashok     |
| 4     | MAH/SD/19/564804 | CDT  | Kothavale Pratik Shashikant  |
| 5     | MAH/SD/19/564805 | CDT  | Mohitesuyogjayvant           |
| 6     | MAH/SD/19/564806 | CDT  | Patil Abhayvasant            |
| 7     | MAH/SD/19/564807 | CDT  | Zambrerajkumardilip          |
| 8     | MAH/SD/19/564808 | CDT  | Pawarranjitshahaji           |
| 9     | MAH/SD/19/564809 | CDT  | Salunkherohitarjun           |
| 10    | MAH/SD/19/564810 | CDT  | Tingare Indrajeet Revansiddh |
| 11    | MAH/SD/19/564811 | CDT  | Zenderohit Bharat            |
| 12    | MAH/SW/19/564812 | CDT  | Chavan Nikita Bhagavan       |
| 13    | MAH/SW/19/564813 | CDT  | Gujalepriyankasitaram        |
| 14    | MAH/SW/19/564814 | CDT  | Jadhavakshatavikas           |
| 15    | MAH/SW/19/564815 | CDT  | Narale Kavita Kamaji         |
| 16    | MAH/SW/19/564816 | CDT  | Kumbharsupriyashahaji        |
| 17    | MAH/SW/19/564817 | CDT  | Malkartruptiravindra         |
| 18    | MAH/SW/19/564818 | CDT  | Nalvadeamruta Sanjay         |
| 19    | MAH/SW/19/564819 | CDT  | Patil Sanikagovind           |
| 20    | MAH/SW/19/564820 | CDT  | Patil Shreyasarjerao         |
| 21    | MAH/SD/18/564801 | CDT  | Deshmukh Akash Manoj         |
| 22    | MAH/SD/18/564802 | CDT  | Mane Ravaso Hindurao         |
| 23    | MAH/SD/18/564803 | CDT  | Mulla Mustfa Mahamdhanif     |
| 24    | MAH/SD/18/564804 | CDT  | Patil Kishor Vishnu          |
| 25    | MAH/SD/18/564805 | CDT  | Patil Nilesh Eknath          |
| 26    | MAH/SD/18/564806 | CDT  | Phalke Akash Hanmant         |
| 27    | MAH/SD/18/564807 | CDT  | Suryavanshi Shubham Suresh   |
| 28    | MAH/SD/18/564808 | CDT  | Waghmare Sujit Bajarang      |
| 29    | MAH/SD/18/564809 | CDT  | Wavare Mohit Birbal          |
| 30    | MAH/SD/18/564810 | CDT  | Patil Sourabh Raghunath      |
| 31    | MAH/SD/18/564817 | CDT  | Patil Amol Suryakant         |

| 32 | MAH/SW/18/564811 | CDT | Chougule Mayuri Mahesh      |
|----|------------------|-----|-----------------------------|
| 33 | MAH/SW/18/564812 | CDT | Desai Anjali Dinkar         |
| 34 | MAH/SW/18/564813 | CDT | Kanase Sonali Vijay         |
| 35 | MAH/SW/18/564814 | CDT | Gurav Aaditi Vijay          |
| 36 | MAH/SW/18/564815 | CDT | Patil Akanksha Avinash      |
| 37 | MAH/SD/17 564802 | CDT | Jadhav Vishal Mahadev       |
| 38 | MAH/SD/17 564804 | CDT | Kharade Rohit Anil          |
| 39 | MAH/SD/17 564806 | CDT | Mane Akshay Tulshiram       |
| 40 | MAH/SD/17 564808 | CDT | Pawar Aniruddha Sanjay      |
| 41 | MAH/SD/17 564809 | CDT | Shirtode Suraj Sanjay       |
| 42 | MAH/SD/17 564810 | CDT | Shinde Ganesh Dilip         |
| 43 | MAH/SD/17 564816 | SGT | Bhosale Sudarshan Sambhaji  |
| 44 | MAH/SD/17 564817 | SGT | Patil Vishwajit Jagannath   |
| 45 | MAH/SD/17 564618 | SGT | Patil Vishvajeet Krishnadev |
| 46 | MAH/SD/17 564819 | CPL | Godbole Mithun Suresh       |
| 47 | MAH/SD/17 564805 | CPL | Patil Omkar Suresh          |
| 48 | MAH/SD/17 564820 | SGT | Patil Tejas Ravsaheb        |
| 49 | MAH/SD/17 564944 | CDT | Shete Ranjeet Rajendra      |
| 50 | MAH/SD/17 564940 | CDT | Patil Pradip Jaysing        |
| 51 | MAH/SW/17 564811 | CDT | Chavan Pratibha Dagdu       |
| 52 | MAH/SW/17 564814 | CDT | Pawar Megha Parshuram       |