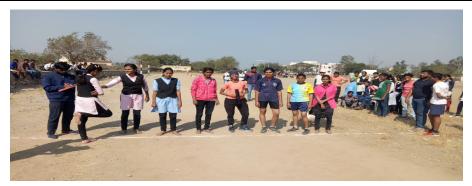

The department of Physical Education and Sports organized a Marathon Competition on 17<sup>th</sup> January 2020 on occasion of the 75<sup>th</sup> birth anniversary of Hon. Principal Abhaykumar Salunkhe, working President Shri.

Swami Vivekanand Shikshan Santha. 192 contestants participated in this competition. The competition was inaugurated by Principal Dr. Milind Hujare.

To make the Marathon a success all the faculty members, alumni, other staff, of the college cooperated, Hon. Prasad Kulkarni was the chief guest at the Annual Prize distribution ceremony of the college for the successful contestants in the men's and women's marathon competition