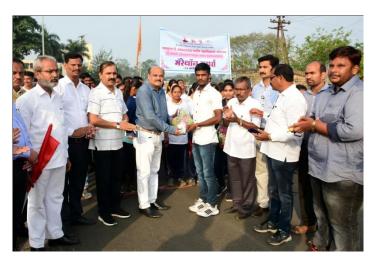

The department of Physical Education and Sports organized a Marathon Competition on 17<sup>th</sup> January 2020 on occasion of the 75<sup>th</sup> birth anniversary of Hon. Principal Abhaykumar Salunkhe, working President Shri.

Swami Vivekanand Shikshan Santha. 192 contestants participated in this competition. The competition was inaugurated by Principal Dr. Milind Hujare.

To make the Marathon a success all the faculty members, alumni, other staff, of the college cooperated, Hon. Prasad Kulkarni was the chief guest at the Annual Prize distribution ceremony of the college for the successful contestants in the men's and women's marathon competition