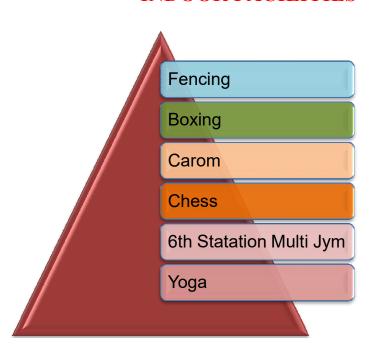

### **Introduction**

Gymkhana activities are outstanding as usual in the last five years. Number of sportspersons of the college have represented at International, National, State level sports events. The college has provide utilized Gymkhana facilities college student ,outside sport person free basis. There are separate kabaddi , kho-kho, volley-ball ,cricket , foot ball ground as per the university norms Gymkhana provide Indore games facilities for the Game like Taekwondo ,Yoga carom ,chess, Fencing Boxing, practice going on .

## **Introduction**

Gymkhana activities are outstanding as usual in the last five years. Number of sportspersons of the college have represented at International, National, State level sports events. The college has provide utilized Gymkhana facilities college student ,outside sport person free basis. There are separate kabaddi , kho-kho, volley-ball ,cricket , foot ball ground as per the university norms Gymkhana provide Indore games facilities for the Game like Taekwondo ,Yoga carom ,chess, Fencing Boxing, practice going on .