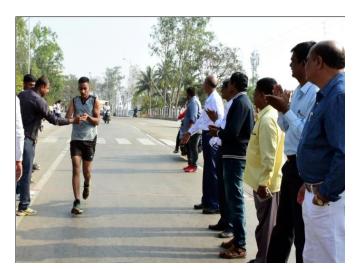

The department of Physical Education and Sports organized a Marathon Competition on 17<sup>th</sup> January 2020 on occasion of the 75<sup>th</sup> birth anniversary of Hon. Principal Abhaykumar Salunkhe, working President Shri.

Swami Vivekanand Shikshan Santha. 192 contestants participated in this competition. The competition was inaugurated by Principal Dr. Milind Hujare.

To make the Marathon a success all the faculty members, alumni, other staff, of the college cooperated, Hon. Prasad Kulkarni was the chief guest at the Annual Prize distribution ceremony of the college for the successful contestants in the men's and women's marathon competition