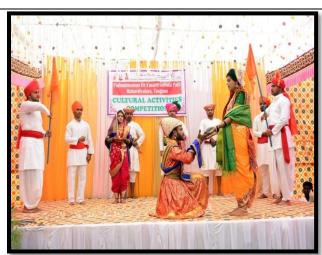

### **Student Support and Progression**

5.3.3

**Activities and Reports of Sports, Cultural Activities** and NCC

# Shri Swami Vivekanand Shikshan Santsha's PADMABHUSHAN Dr.VASANTRAODADA PATIL MAHAVIDYALAYA, TASGAON.

Reaccredited Grade 'B+' by NAAC

## Department of Physical Education and Sports

Marathon Competition 2020 2019-2020

**AJIT K. PATIL.**Director of Physical Education

**Dr.Milind S. Hujare**Principal