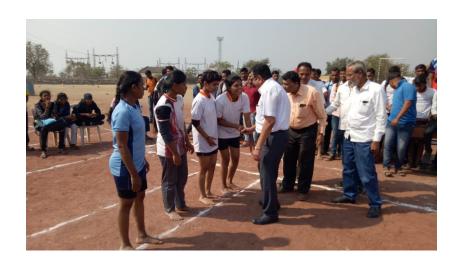

The department of Physical Education and Sports organized a Marathon Competition on 17<sup>th</sup> January 2020 on occasion of the 75<sup>th</sup> birth anniversary of Hon. Principal Abhaykumar Salunkhe, working President Shri.

Swami Vivekanand Shikshan Santha. 192 contestants participated in this competition. The competition was inaugurated by Principal Dr. Milind Hujare.

To make the Marathon a success all the faculty members, alumni, other staff, of the college cooperated, Hon. Prasad Kulkarni was the chief guest at the Annual Prize distribution ceremony of the college for the successful contestants in the men's and women's marathon competition