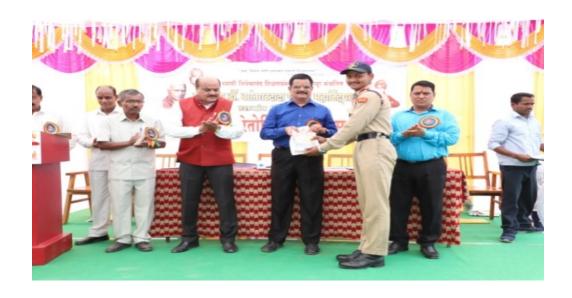

The department of Physical Education and Sports organized a Marathon Competition on 17<sup>th</sup> January 2020 on occasion of the 75<sup>th</sup> birth anniversary of Hon. Principal Abhaykumar Salunkhe, working President Shri.

Swami Vivekanand Shikshan Santha. 192 contestants participated in this competition. The competition was inaugurated by Principal Dr. Milind Hujare.

To make the Marathon a success all the faculty members, alumni, other staff, of the college cooperated, Hon. Prasad Kulkarni was the chief guest at the Annual Prize distribution ceremony of the college for the successful contestants in the men's and women's marathon competition