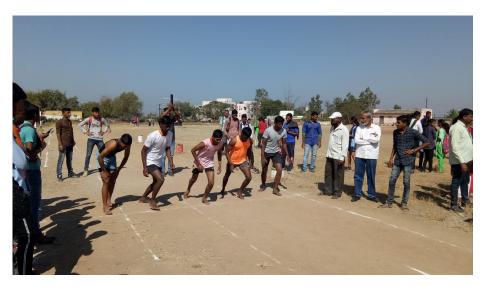

The department of Physical Education and Sports organized a Marathon Competition on 17<sup>th</sup> January 2020 on occasion of the 75<sup>th</sup> birth anniversary of Hon. Principal Abhaykumar Salunkhe, working President Shri.

Swami Vivekanand Shikshan Santha. 192 contestants participated in this competition. The competition was inaugurated by Principal Dr. Milind Hujare.

To make the Marathon a success all the faculty members, alumni, other staff, of the college cooperated, Hon. Prasad Kulkarni was the chief guest at the Annual Prize distribution ceremony of the college for the successful contestants in the men's and women's marathon competition

### **Marathon Result – Men**

| Sr. No. | Name of Participant        | Rank | Class                 |
|---------|----------------------------|------|-----------------------|
| 1       | Patil Vijay Mahadev        | 1    | B.A. III              |
| 2       | Mali Abhijit Mahadev       | 2    | 11 <sup>th Arts</sup> |
| 3       | Pawar Amer Parshram        | 3    | B.A. I                |
| 4       | Suryawanshi Shubham Suresh | 4    | B.A. II               |
| 5       | Kokate Pravin Vaman        | 5    | B.A. II               |
| 6       | Mohite Rushikesh Pandurang | 6    | B.A. I                |
| 7       | Patil Shubham Prakash      | 7    | B.Sc.I                |
| 8       | Kharade Rohit Anil         | 8    | B.A. III              |
| 9       | Kamble Aniket Sidharth     | 9    | B.Com                 |
| 10      | Deshmukh Aakash Manoj      | 10   | B.A. II               |