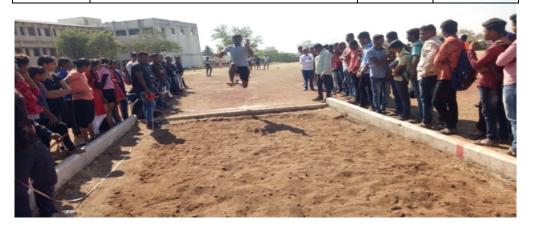

The department of Physical Education and Sports organized a Marathon Competition on 17<sup>th</sup> January 2020 on occasion of the 75<sup>th</sup> birth anniversary of Hon. Principal Abhaykumar Salunkhe, working President Shri.

Swami Vivekanand Shikshan Santha. 192 contestants participated in this competition. The competition was inaugurated by Principal Dr. Milind Hujare.

To make the Marathon a success all the faculty members, alumni, other staff, of the college cooperated, Hon. Prasad Kulkarni was the chief guest at the Annual Prize distribution ceremony of the college for the successful contestants in the men's and women's marathon competition