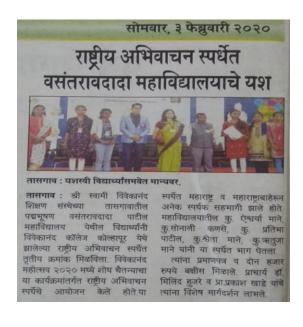

The department of Physical Education and Sports organized a Marathon Competition on 17<sup>th</sup> January 2020 on occasion of the 75<sup>th</sup> birth anniversary of Hon. Principal Abhaykumar Salunkhe, working President Shri.

Swami Vivekanand Shikshan Santha. 192 contestants participated in this competition. The competition was inaugurated by Principal Dr. Milind Hujare.

To make the Marathon a success all the faculty members, alumni, other staff, of the college cooperated, Hon. Prasad Kulkarni was the chief guest at the Annual Prize distribution ceremony of the college for the successful contestants in the men's and women's marathon competition