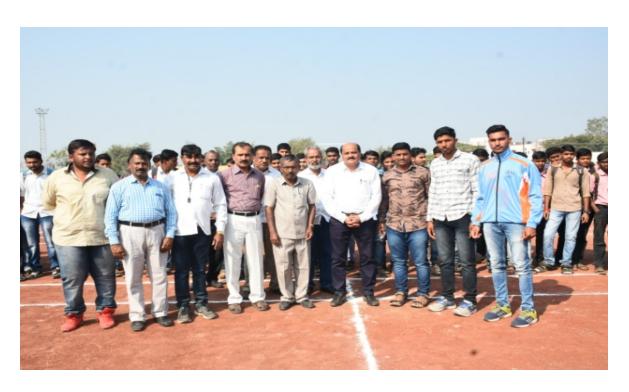

The department of Physical Education and Sports organized a Marathon Competition on 17<sup>th</sup> January 2020 on occasion of the 75<sup>th</sup> birth anniversary of Hon. Principal Abhaykumar Salunkhe, working President Shri.

Swami Vivekanand Shikshan Santha. 192 contestants participated in this competition. The competition was inaugurated by Principal Dr. Milind Hujare.

To make the Marathon a success all the faculty members, alumni, other staff, of the college cooperated, Hon. Prasad Kulkarni was the chief guest at the Annual Prize distribution ceremony of the college for the successful contestants in the men's and women's marathon competition