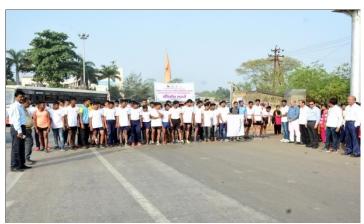

The department of Physical Education and Sports organized a Marathon Competition on 17<sup>th</sup> January 2020 on occasion of the 75<sup>th</sup> birth anniversary of Hon. Principal Abhaykumar Salunkhe, working President Shri.

Swami Vivekanand Shikshan Santha. 192 contestants participated in this competition. The competition was inaugurated by Principal Dr. Milind Hujare.

To make the Marathon a success all the faculty members, alumni, other staff, of the college cooperated, Hon. Prasad Kulkarni was the chief guest at the Annual Prize distribution ceremony of the college for the successful contestants in the men's and women's marathon competition

### **Marathon Competition 2020**

| Title of Programme               | Marathon Competition 2020     |  |
|----------------------------------|-------------------------------|--|
| <b>Organizing Department</b>     | Physical Education and Sports |  |
| <b>Total No. of Participants</b> | 192                           |  |
| Male                             | 143                           |  |
| Female                           | 49                            |  |
| Venue                            | Tasgaon- Manerajuri Road .    |  |