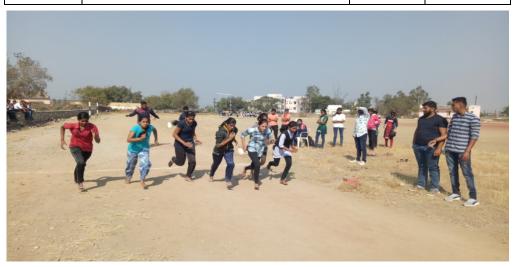

The department of Physical Education and Sports organized a Marathon Competition on 17<sup>th</sup> January 2020 on occasion of the 75<sup>th</sup> birth anniversary of Hon. Principal Abhaykumar Salunkhe, working President Shri.

Swami Vivekanand Shikshan Santha. 192 contestants participated in this competition. The competition was inaugurated by Principal Dr. Milind Hujare.

To make the Marathon a success all the faculty members, alumni, other staff, of the college cooperated, Hon. Prasad Kulkarni was the chief guest at the Annual Prize distribution ceremony of the college for the successful contestants in the men's and women's marathon competition