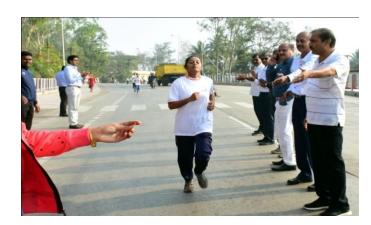

The department of Physical Education and Sports organized a Marathon Competition on 17<sup>th</sup> January 2020 on occasion of the 75<sup>th</sup> birth anniversary of Hon. Principal Abhaykumar Salunkhe, working President Shri.

Swami Vivekanand Shikshan Santha. 192 contestants participated in this competition. The competition was inaugurated by Principal Dr. Milind Hujare.

To make the Marathon a success all the faculty members, alumni, other staff, of the college cooperated, Hon. Prasad Kulkarni was the chief guest at the Annual Prize distribution ceremony of the college for the successful contestants in the men's and women's marathon competition