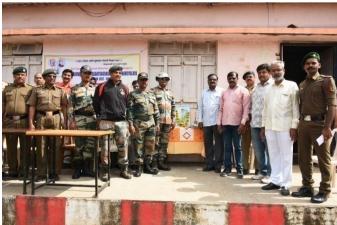

As part of movement our college can make well —meaning efforts for the health and wellbeing of their students, teacher staff and officials to achieve physical fitness, mental strength and emotional equanimity. The Event began with a worship of the image of Hockey Wizard Major Dhyanchand. The Chief Guest for this event was Subhedar. Major Anil Bhosale, The President was Dr. B. T. Kanase, All the professors, Students, Non-teaching Staff, All the members

of Gymkhana Committee, All the Cadets from the N.C.C. department were all office bearers present.

During the event all those present were sworn is as fit India movement and audience was in strutted to exercise daily through their daily routine by emphasizing the importance of exercise. Everyone present the entire college playground practiced walking 10000(Ten thousand Steps). 140 male and 160 female students of the college were present for the event. Fit India Movement provided health information to all and requested them to exercise daily and concluded program.