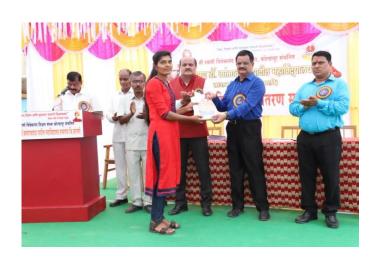

Swami Vivekanand Shikshan Santha. 192 contestants participated in this competition. The competition was inaugurated by Principal Dr. Milind Hujare.

To make the Marathon a success all the faculty members, alumni, other staff, of the college cooperated, Hon. Prasad Kulkarni was the chief guest at the Annual Prize distribution ceremony of the college for the successful contestants in the men's and women's marathon competition