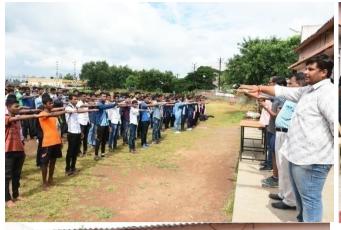

As part of movement our college can make well —meaning efforts for the health and wellbeing of their students, teacher staff and officials to achieve physical fitness, mental strength and emotional equanimity. The Event began with a worship of the image of Hockey Wizard Major Dhyanchand. The Chief Guest for this event was Subhedar. Major Anil Bhosale, The President was Dr. B. T. Kanase, All the professors, Students, Non-teaching Staff, All the members

of Gymkhana Committee, All the Cadets from the N.C.C. department were all office bearers present.

During the event all those present were sworn is as fit India movement and audience was in strutted to exercise daily through their daily routine by emphasizing the importance of exercise. Everyone present the entire college playground practiced walking 10000(Ten thousand Steps). 140 male and 160 female students of the college were present for the event. Fit India Movement provided health information to all and requested them to exercise daily and concluded program.