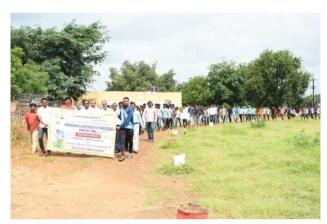

The department of Physical Education and Sports organized a Marathon Competition on 17<sup>th</sup> January 2020 on occasion of the 75<sup>th</sup> birth anniversary of Hon. Principal Abhaykumar Salunkhe, working President Shri.

Swami Vivekanand Shikshan Santha. 192 contestants participated in this competition. The competition was inaugurated by Principal Dr. Milind Hujare.

To make the Marathon a success all the faculty members, alumni, other staff, of the college cooperated, Hon. Prasad Kulkarni was the chief guest at the Annual Prize distribution ceremony of the college for the successful contestants in the men's and women's marathon competition