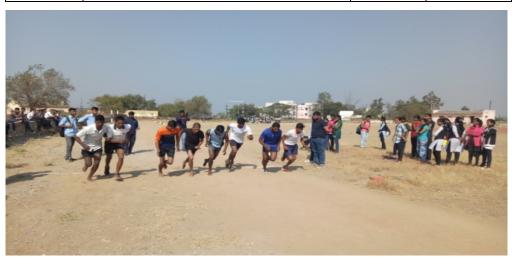

The department of Physical Education and Sports organized a Marathon Competition on 17<sup>th</sup> January 2020 on occasion of the 75<sup>th</sup> birth anniversary of Hon. Principal Abhaykumar Salunkhe, working President Shri.

Swami Vivekanand Shikshan Santha. 192 contestants participated in this competition. The competition was inaugurated by Principal Dr. Milind Hujare.

To make the Marathon a success all the faculty members, alumni, other staff, of the college cooperated, Hon. Prasad Kulkarni was the chief guest at the Annual Prize distribution ceremony of the college for the successful contestants in the men's and women's marathon competition

### **Marathon Result – Men**

| Sr. No. | Name of Participant        | Rank | Class                 |
|---------|----------------------------|------|-----------------------|
| 1       | Patil Vijay Mahadev        | 1    | B.A. III              |
| 2       | Mali Abhijit Mahadev       | 2    | 11 <sup>th Arts</sup> |
| 3       | Pawar Amer Parshram        | 3    | B.A. I                |
| 4       | Suryawanshi Shubham Suresh | 4    | B.A. II               |
| 5       | Kokate Pravin Vaman        | 5    | B.A. II               |
| 6       | Mohite Rushikesh Pandurang | 6    | B.A. I                |
| 7       | Patil Shubham Prakash      | 7    | B.Sc.I                |
| 8       | Kharade Rohit Anil         | 8    | B.A. III              |
| 9       | Kamble Aniket Sidharth     | 9    | B.Com                 |
| 10      | Deshmukh Aakash Manoj      | 10   | B.A. II               |