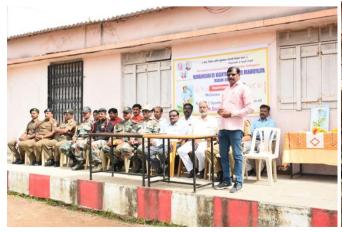

### ♦ FIT INDIA MOVEMENT ♦

Government of India, Ministry of Youth Affairs and Sports organized Fit India Movement on 29<sup>th</sup> August 2019. Honorable Prime Minister of India would be launching the 'Fit India Movement' from Indra Gandhi Indoor stadium New Delhi. 'Fit India' is a movement to take the nation forwards on the path of fitness and wellness and it provides a unique and exciting opportunity to work towards a healthier India.

As part of movement our college can make well —meaning efforts for the health and wellbeing of their students, teacher staff and officials to achieve physical fitness, mental strength and emotional equanimity. The Event began with a worship of the image of Hockey Wizard Major Dhyanchand. The Chief Guest for this event was Subhedar. Major Anil Bhosale, The President was Dr. B. T. Kanase, All the professors, Students, Non-teaching Staff, All the members

of Gymkhana Committee, All the Cadets from the N.C.C. department were all office bearers present.

During the event all those present were sworn is as fit India movement and audience was in strutted to exercise daily through their daily routine by emphasizing the importance of exercise. Everyone present the entire college playground practiced walking 10000(Ten thousand Steps). 140 male and 160 female students of the college were present for the event. Fit India Movement provided health information to all and requested them to exercise daily and concluded program.