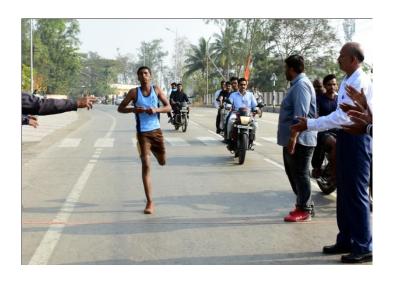

The department of Physical Education and Sports organized a Marathon Competition on 17<sup>th</sup> January 2020 on occasion of the 75<sup>th</sup> birth anniversary of Hon. Principal Abhaykumar Salunkhe, working President Shri.

Swami Vivekanand Shikshan Santha. 192 contestants participated in this competition. The competition was inaugurated by Principal Dr. Milind Hujare.

To make the Marathon a success all the faculty members, alumni, other staff, of the college cooperated, Hon. Prasad Kulkarni was the chief guest at the Annual Prize distribution ceremony of the college for the successful contestants in the men's and women's marathon competition

### **Marathon Result – Men**

| Sr. No. | Name of Participant        | Rank | Class                 |
|---------|----------------------------|------|-----------------------|
| 1       | Patil Vijay Mahadev        | 1    | B.A. III              |
| 2       | Mali Abhijit Mahadev       | 2    | 11 <sup>th Arts</sup> |
| 3       | Pawar Amer Parshram        | 3    | B.A. I                |
| 4       | Suryawanshi Shubham Suresh | 4    | B.A. II               |
| 5       | Kokate Pravin Vaman        | 5    | B.A. II               |
| 6       | Mohite Rushikesh Pandurang | 6    | B.A. I                |
| 7       | Patil Shubham Prakash      | 7    | B.Sc.I                |
| 8       | Kharade Rohit Anil         | 8    | B.A. III              |
| 9       | Kamble Aniket Sidharth     | 9    | B.Com                 |
| 10      | Deshmukh Aakash Manoj      | 10   | B.A. II               |