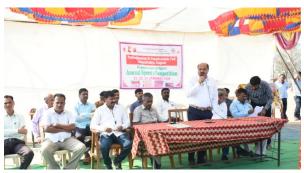

The department of Physical Education and Sports organized a Marathon Competition on 17<sup>th</sup> January 2020 on occasion of the 75<sup>th</sup> birth anniversary of Hon. Principal Abhaykumar Salunkhe, working President Shri.

Swami Vivekanand Shikshan Santha. 192 contestants participated in this competition. The competition was inaugurated by Principal Dr. Milind Hujare.

To make the Marathon a success all the faculty members, alumni, other staff, of the college cooperated, Hon. Prasad Kulkarni was the chief guest at the Annual Prize distribution ceremony of the college for the successful contestants in the men's and women's marathon competition