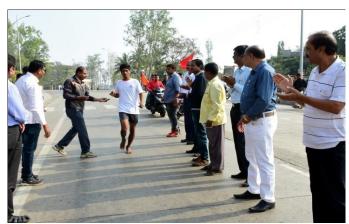

The department of Physical Education and Sports organized a Marathon Competition on 17<sup>th</sup> January 2020 on occasion of the 75<sup>th</sup> birth anniversary of Hon. Principal Abhaykumar Salunkhe, working President Shri.

Swami Vivekanand Shikshan Santha. 192 contestants participated in this competition. The competition was inaugurated by Principal Dr. Milind Hujare.

To make the Marathon a success all the faculty members, alumni, other staff, of the college cooperated, Hon. Prasad Kulkarni was the chief guest at the Annual Prize distribution ceremony of the college for the successful contestants in the men's and women's marathon competition