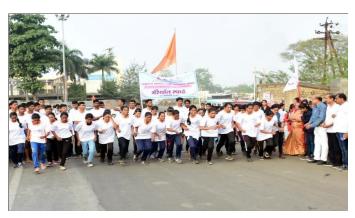

The department of Physical Education and Sports organized a Marathon Competition on 17<sup>th</sup> January 2020 on occasion of the 75<sup>th</sup> birth anniversary of Hon. Principal Abhaykumar Salunkhe, working President Shri.

Swami Vivekanand Shikshan Santha. 192 contestants participated in this competition. The competition was inaugurated by Principal Dr. Milind Hujare.

To make the Marathon a success all the faculty members, alumni, other staff, of the college cooperated, Hon. Prasad Kulkarni was the chief guest at the Annual Prize distribution ceremony of the college for the successful contestants in the men's and women's marathon competition