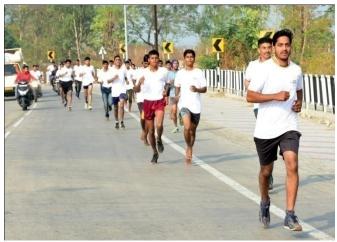

### **Marathon Competition 2020**

| Title of Programme               | Marathon Competition 2020     |  |
|----------------------------------|-------------------------------|--|
| <b>Organizing Department</b>     | Physical Education and Sports |  |
| <b>Total No. of Participants</b> | 192                           |  |
| Male                             | 143                           |  |
| Female                           | 49                            |  |
| Venue                            | Tasgaon- Manerajuri Road .    |  |

The department of Physical Education and Sports organized a Marathon Competition on 17<sup>th</sup> January 2020 on occasion of the 75<sup>th</sup> birth anniversary of Hon. Principal Abhaykumar Salunkhe, working President Shri.

Swami Vivekanand Shikshan Santha. 192 contestants participated in this competition. The competition was inaugurated by Principal Dr. Milind Hujare.

To make the Marathon a success all the faculty members, alumni, other staff, of the college cooperated, Hon. Prasad Kulkarni was the chief guest at the Annual Prize distribution ceremony of the college for the successful contestants in the men's and women's marathon competition