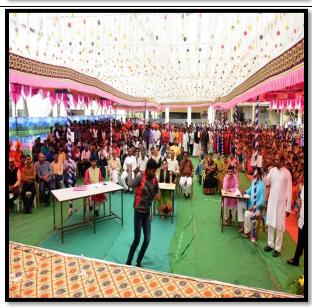

# Shri Swami Vivekanand Shikshan Santsha's PADMABHUSHAN Dr.VASANTRAODADA PATIL MAHAVIDYALAYA, TASGAON.

Reaccredited Grade 'B+' by NAAC

## Department of Physical Education and Sports

Marathon Competition 2020 2019-2020

**AJIT K. PATIL.**Director of Physical Education

**Dr.Milind S. Hujare**Principal