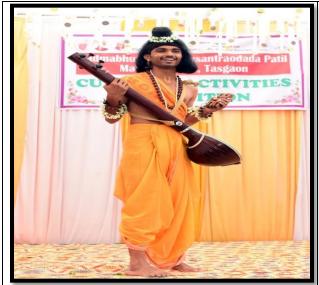

# Shri Swami Vivekanand Shikshan Santsha's PADMABHUSHAN Dr.VASANTRAODADA PATIL MAHAVIDYALAYA, TASGAON.

Reaccredited Grade 'B+' by NAAC

## Department of Physical Education and Sports

Marathon Competition 2020 2019-2020

**AJIT K. PATIL.**Director of Physical Education

**Dr.Milind S. Hujare**Principal