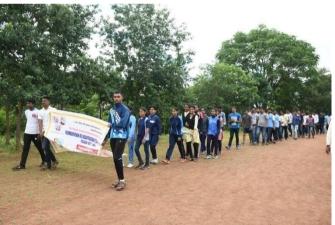

The department of Physical Education and Sports organized a Marathon Competition on 17<sup>th</sup> January 2020 on occasion of the 75<sup>th</sup> birth anniversary of Hon. Principal Abhaykumar Salunkhe, working President Shri.

Swami Vivekanand Shikshan Santha. 192 contestants participated in this competition. The competition was inaugurated by Principal Dr. Milind Hujare.

To make the Marathon a success all the faculty members, alumni, other staff, of the college cooperated, Hon. Prasad Kulkarni was the chief guest at the Annual Prize distribution ceremony of the college for the successful contestants in the men's and women's marathon competition