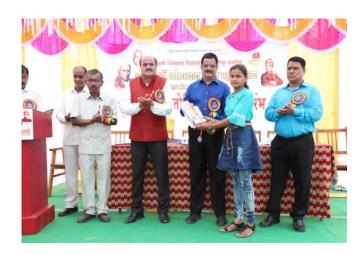

The department of Physical Education and Sports organized a Marathon Competition on 17<sup>th</sup> January 2020 on occasion of the 75<sup>th</sup> birth anniversary of Hon. Principal Abhaykumar Salunkhe, working President Shri.

Swami Vivekanand Shikshan Santha. 192 contestants participated in this competition. The competition was inaugurated by Principal Dr. Milind Hujare.

To make the Marathon a success all the faculty members, alumni, other staff, of the college cooperated, Hon. Prasad Kulkarni was the chief guest at the Annual Prize distribution ceremony of the college for the successful contestants in the men's and women's marathon competition