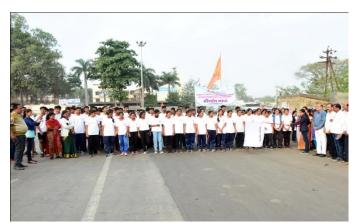

The department of Physical Education and Sports organized a Marathon Competition on 17<sup>th</sup> January 2020 on occasion of the 75<sup>th</sup> birth anniversary of Hon. Principal Abhaykumar Salunkhe, working President Shri.

Swami Vivekanand Shikshan Santha. 192 contestants participated in this competition. The competition was inaugurated by Principal Dr. Milind Hujare.

To make the Marathon a success all the faculty members, alumni, other staff, of the college cooperated, Hon. Prasad Kulkarni was the chief guest at the Annual Prize distribution ceremony of the college for the successful contestants in the men's and women's marathon competition