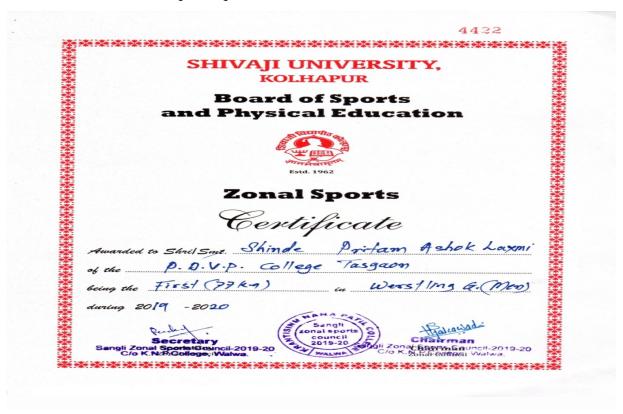

#### **Board of Sports** and Physical Education



#### **Zonal Sports**

Certificate Awarded to Shril Suje Thorat Saroj Kumar Abaso

being the Third

Sangli Zona Secretary uncil-2019-20 C/o K. Romat Spanel Walwa.

Hoskowad. Chairman Zonal Council

5162



SHIVAJI UNIVERSITY,
KOLHAPUR

Board of Sports
and Physical Education

Zonal Sports

Certificate

Awarded to Shid S.p. Paril Vish vaject Krush nadev
of the P. D. V. D. College, Tasgaan

being the Secaral College, Tasgaan

being the Secaral College, Tasgaan

series the Secaral College Co

#### 6. Wrestling (Men)

Sangli Zonal Wrestling tournament held at Adarsh College Vita, Dist Sangli on 16<sup>th</sup> Sept 2019 to 17<sup>th</sup> Sept 2019.

- I) Shri Budhavale Pavan Anil
- II) Shri Shinde Pritam Ashok

Have participated tournament.



#### 7. Athletics (Men/Women)

Sangli Zonal Athletics tournament held at A.C.S. Mahila Mahavidyalaya Tasgaon on 09<sup>th</sup> to 11<sup>th</sup> October 2019.

- I) Smt. Pragati Abasaheb
- II) Smt. Shendage Supriya Suresh
- III) Shri. Patil Sanket Maruti
- IV) Shri. Shinde Digvijay Pruthviraj

Have participated Zonal Tournament.

 Smt. Patil Pragati Abasaheb has win 100m = 1<sup>st</sup> rank
 200m= 3<sup>rd</sup> rank, She has awarded Sangli Zonal Women Faster Runner



#### 2. Shri. Patil Sanket Maruti

 $100m Run = 1^{st}$ 

Long Jump =1<sup>st</sup>

Triple Jump =  $1^{st}$ 

He has Awarded Sangli Zonal Men Faster Runner.





|                                                                         | 46;            |
|---------------------------------------------------------------