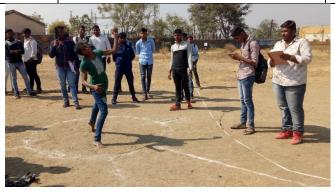

The department of Physical Education and Sports organized a Marathon Competition on 17<sup>th</sup> January 2020 on occasion of the 75<sup>th</sup> birth anniversary of Hon. Principal Abhaykumar Salunkhe, working President Shri.

Swami Vivekanand Shikshan Santha. 192 contestants participated in this competition. The competition was inaugurated by Principal Dr. Milind Hujare.

To make the Marathon a success all the faculty members, alumni, other staff, of the college cooperated, Hon. Prasad Kulkarni was the chief guest at the Annual Prize distribution ceremony of the college for the successful contestants in the men's and women's marathon competition