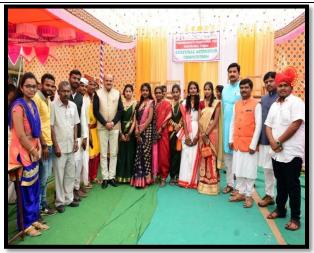

### **Student Support and Progression**

5.3.3

**Activities and Reports of Sports, Cultural Activities** and NCC

# Shri Swami Vivekanand Shikshan Santsha's PADMABHUSHAN Dr.VASANTRAODADA PATIL MAHAVIDYALAYA, TASGAON.

Reaccredited Grade 'B+' by NAAC