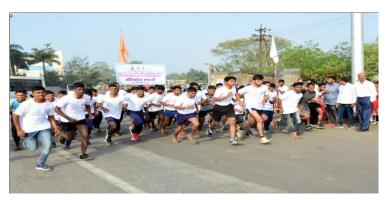

### **Marathon Competition 2020**

| Title of Programme               | Marathon Competition 2020     |  |
|----------------------------------|-------------------------------|--|
| <b>Organizing Department</b>     | Physical Education and Sports |  |
| <b>Total No. of Participants</b> | 192                           |  |
| Male                             | 143                           |  |
| Female                           | 49                            |  |
| Venue                            | Tasgaon- Manerajuri Road .    |  |

The department of Physical Education and Sports organized a Marathon Competition on 17<sup>th</sup> January 2020 on occasion of the 75<sup>th</sup> birth anniversary of Hon. Principal Abhaykumar Salunkhe, working President Shri.

Swami Vivekanand Shikshan Santha. 192 contestants participated in this competition. The competition was inaugurated by Principal Dr. Milind Hujare.

To make the Marathon a success all the faculty members, alumni, other staff, of the college cooperated, Hon. Prasad Kulkarni was the chief guest at the Annual Prize distribution ceremony of the college for the successful contestants in the men's and women's marathon competition