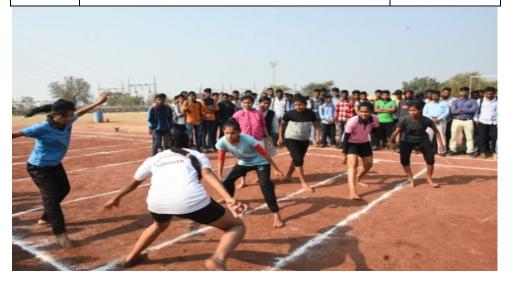

The department of Physical Education and Sports organized a Marathon Competition on 17<sup>th</sup> January 2020 on occasion of the 75<sup>th</sup> birth anniversary of Hon. Principal Abhaykumar Salunkhe, working President Shri.

Swami Vivekanand Shikshan Santha. 192 contestants participated in this competition. The competition was inaugurated by Principal Dr. Milind Hujare.

To make the Marathon a success all the faculty members, alumni, other staff, of the college cooperated, Hon. Prasad Kulkarni was the chief guest at the Annual Prize distribution ceremony of the college for the successful contestants in the men's and women's marathon competition

### **Marathon Result – Men**

| Sr. No. | Name of Participant        | Rank | Class                 |
|---------|----------------------------|------|-----------------------|
| 1       | Patil Vijay Mahadev        | 1    | B.A. III              |
| 2       | Mali Abhijit Mahadev       | 2    | 11 <sup>th Arts</sup> |
| 3       | Pawar Amer Parshram        | 3    | B.A. I                |
| 4       | Suryawanshi Shubham Suresh | 4    | B.A. II               |
| 5       | Kokate Pravin Vaman        | 5    | B.A. II               |
| 6       | Mohite Rushikesh Pandurang | 6    | B.A. I                |
| 7       | Patil Shubham Prakash      | 7    | B.Sc.I                |
| 8       | Kharade Rohit Anil         | 8    | B.A. III              |
| 9       | Kamble Aniket Sidharth     | 9    | B.Com                 |
| 10      | Deshmukh Aakash Manoj      | 10   | B.A. II               |

### Marathon Result - Women

| Sr. No. | Name of Participant     | Rank | Class            |
|---------|-------------------------|------|------------------|
| 1       | Shendage Mayuri Suresh  | 1    | B.Sc.III         |
| 2       | Mohite Shital Vikas     | 2    | B.Sc II          |
| 3       | Chougule Mayuri Mahesh  | 3    | B.A. II          |
| 4       | Vibhute Amruta Prakash  | 4    | M.A. I           |
| 5       | Kumbhar Supriya Shahaji | 5    | 11 <sup>th</sup> |