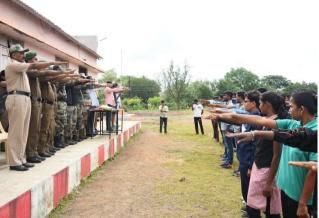

### ♦ FIT INDIA MOVEMENT ♦

Government of India, Ministry of Youth Affairs and Sports organized Fit India Movement on 29<sup>th</sup> August 2019. Honorable Prime Minister of India would be launching the 'Fit India Movement' from Indra Gandhi Indoor stadium New Delhi. 'Fit India' is a movement to take the nation forwards on the path of fitness and wellness and it provides a unique and exciting opportunity to work towards a healthier India.

As part of movement our college can make well —meaning efforts for the health and wellbeing of their students, teacher staff and officials to achieve physical fitness, mental strength and emotional equanimity. The Event began with a worship of the image of Hockey Wizard Major Dhyanchand. The Chief Guest for this event was Subhedar. Major Anil Bhosale, The President was Dr. B. T. Kanase, All the professors, Students, Non-teaching Staff, All the members

of Gymkhana Committee, All the Cadets from the N.C.C. department were all office bearers present.

During the event all those present were sworn is as fit India movement and audience was in strutted to exercise daily through their daily routine by emphasizing the importance of exercise. Everyone present the entire college playground practiced walking 10000(Ten thousand Steps). 140 male and 160 female students of the college were present for the event. Fit India Movement provided health information to all and requested them to exercise daily and concluded program.