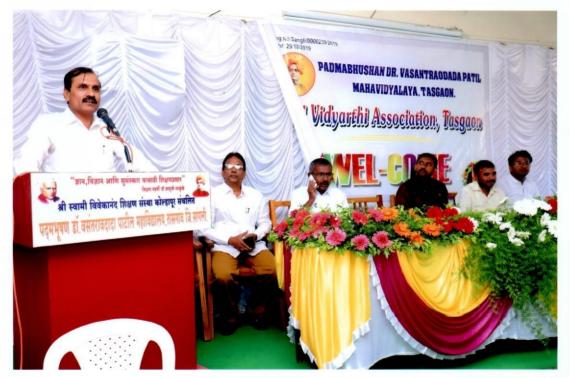

# **Criterion V**

**Student Support and Progression** 

5.4.1

**Registered Alumni Association and Programmes conducted by Alumni Association** 

## नोंदणीचे प्रमाणपत्र

(संस्था नोंदणी अधिनियम,१८६०) (१८६० चा अधिनिअयम २१)

नोंदणी क्रमांक : सांगती/0000239/2019

याद्वारे असे प्रमाणित करण्यात येते की, पद्मभूषण डॉ. वसंतरावदादा पाटील महाविद्यालय माजी विद्यार्थी असोसिएशन तासगाव, ता. तासगाव, जि. सांगली.

# Certificate of Registration

(The Societies Registration Act, 1860) (Act XXI of 1860)

Registration Number: Sangli/0000239/2019

It is certified that, PADMABHUSHAN DR.VASANTRAODADA PATIL MAHAVIDYALAY MAJI VIDYARTHI ASSOCIATION TASGAON TALUKA TASGAON DISTRICT S has this day been duly registered under the Societies Registration Act,1860(XXI of 1860)