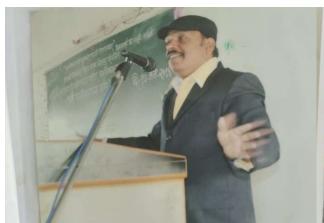

Miss. Nilima Kadam addressing the mother parents (Secession-I)

President speech by Principal Dr. R. R. Kumbhar

Mr. S. R. Kale was the Chief Guest of Second secession. He discussed about Songs on caste, casting ova and highlighting such issues as women empowerment, female feticide, dowry victim, bride's suicide. The president of second session Miss. A.H. Patil (Principal, Shri. Vasantrao Patil high school & Junior College, Manjadre) told the duty of the mother is great. Mr. K. N. Patil expressed vote of thanks.

Mr.S.R.Kale addressing the mother parents (Secession-II)

President speech by Principal Miss. A.H.
Patil

Valedictory speech by Dr.C.G.Patil

Mr.J.A. Yadav expressed vote of thanks

Mr. K.S. Patil introduced all the guests. Mr. J. A. Yadav informed about Mother Parents Meet. Former vice Principal Dr. C.G. Patil was the Chief Guest of Valedictory Function. Our college Principal Dr. R.R. Kumbhar was president this function. Mr. K.N. Patil was anchoring of this function. Dr. B. J. Kadam expressed vote of thanks