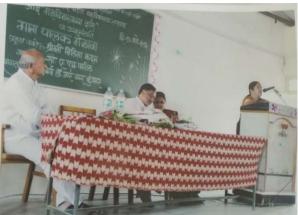

Parent teacher meetings are crucial opportunities for the college and home to review how students are getting on at the college. The meeting started with the welcome address by Mr. K.S. Patil Vice Principal, followed by address by the Principal Dr. R.R. Kumbhar. The Principal briefed the gathering on the general information about the college, activities carried out at the achievements of the students with a presentation. Finally Mr. J. A. Yadav expressed vote of thanks this event.

**Welcome to Chief Guest** 

welcome address by Mr. K.S. Patil

The Chief Guest and Speaker of the first secession (Social Justice, Satara), she expressed problem and challenges faced in the society. She told that very vital role of mother in the family. The president of this session was Principal Dr. R.R. Kumbhar told in presidential speech the importance mother parents meet in the college development. Dr. B. J. Kadam expressed vote thanks of these first secession.