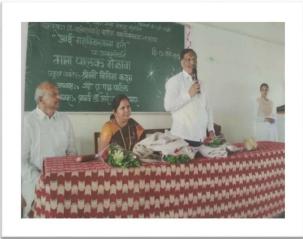

Parent teacher meetings are crucial opportunities for the college and home to review how students are getting on at the college. The meeting started with the welcome address by Mr. K.S. Patil Vice Principal, followed by address by the Principal Dr. R.R. Kumbhar. The Principal briefed the gathering on the general information about the college, activities carried out at the achievements of the students with a presentation. Finally Mr. J. A. Yadav expressed vote of thanks this event.

**Welcome to Chief Guest** 

welcome address by Mr. K.S. Patil

The Chief Guest and Speaker of the first secession (Social Justice, Satara), she expressed problem and challenges faced in the society. She told that very vital role of mother in the family. The president of this session was Principal Dr. R.R. Kumbhar told in presidential speech the importance mother parents meet in the college development. Dr. B. J. Kadam expressed vote thanks of these first secession.