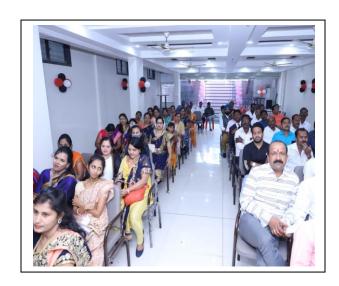

# Shri Swami Vivekanand Shikshan Sanstha, Kolhapur's PADMABHUSHAN Dr. VASANTRAODADA PATIL MAHAVIDYALAYA,

TASGAON Dist.: Sangli.

Interactive Get Together of Alumni (2019-20) (Fig. Date:04/03/2020 Plumium.)