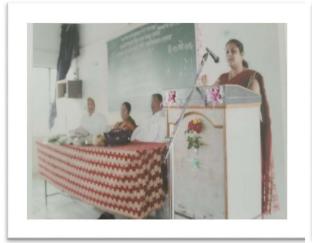

**Welcome to Chief Guest** 

welcome address by Mr. K.S. Patil

The Chief Guest and Speaker of the first secession (Social Justice, Satara), she expressed problem and challenges faced in the society. She told that very vital role of mother in the family. The president of this session was Principal Dr. R.R. Kumbhar told in presidential speech the importance mother parents meet in the college development. Dr. B. J. Kadam expressed vote thanks of these first secession.

Miss. Nilima Kadam addressing the mother parents (Secession-I)

President speech by Principal Dr. R. R. Kumbhar

Mr. S. R. Kale was the Chief Guest of Second secession. He discussed about Songs on caste, casting ova and highlighting such issues as women empowerment, female feticide, dowry victim, bride's suicide. The president of second session Miss. A.H. Patil (Principal, Shri. Vasantrao Patil high school & Junior College, Manjadre) told the duty of the mother is great. Mr. K. N. Patil expressed vote of thanks.