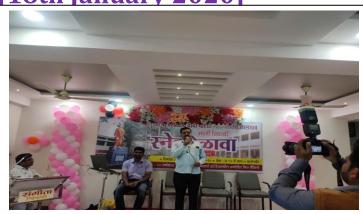

# Shri Swami Vivekanand Shikshan Sanstha, Kolhapur's PADMABHUSHAN Dr. VASANTRAODADA PATIL MAHAVIDYALAYA,

TASGAON Dist.: Sangli.

Interactive Get Together of Alumni (2019-20) (Fig. Date:04/03/2020 Plumium.)