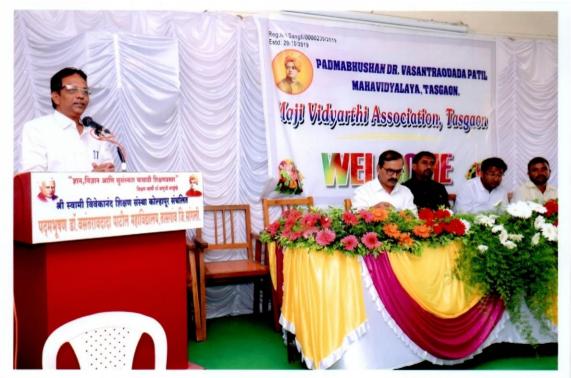

# **Criterion V**

**Student Support and Progression** 

5.4.1

**Registered Alumni Association and Programmes conducted by Alumni Association** 

## नोंदणीचे प्रमाणपत्र

(संस्था नोंदणी अधिनियम,१८६०) (१८६० चा अधिनिअयम २१)

नोंदणी क्रमांक : सांगती/0000239/2019

याद्वारे असे प्रमाणित करण्यात येते की, पद्मभूषण डॉ. वसंतरावदादा पाटील महाविद्यालय माजी विद्यार्थी असोसिएशन तासगाव, ता. तासगाव, जि. सांगली.

# Certificate of Registration

(The Societies Registration Act, 1860) (Act XXI of 1860)

Registration Number: Sangli/0000239/2019

It is certified that, PADMABHUSHAN DR.VASANTRAODADA PATIL MAHAVIDYALAY MAJI VIDYARTHI ASSOCIATION TASGAON TALUKA TASGAON DISTRICT S has this day been duly registered under the Societies Registration Act,1860(XXI of 1860)