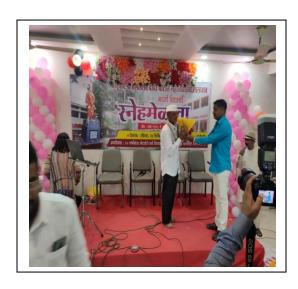

# Shri Swami Vivekanand Shikshan Sanstha, Kolhapur's PADMABHUSHAN Dr. VASANTRAODADA PATIL MAHAVIDYALAYA,

TASGAON Dist.: Sangli.

Interactive Get Together of Alumni (2019-20) (Fig. Date:04/03/2020 Plumium.)