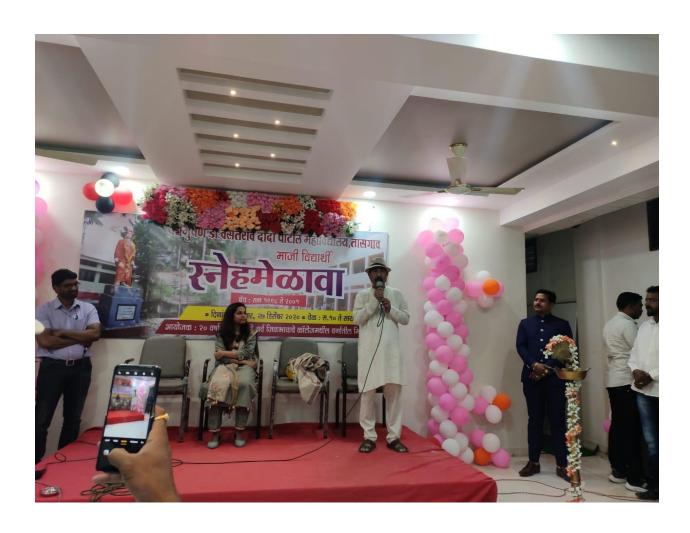

# Shri Swami Vivekanand Shikshan Sanstha, Kolhapur's PADMABHUSHAN Dr. VASANTRAODADA PATIL MAHAVIDYALAYA,

TASGAON Dist.: Sangli.

Interactive Get Together of Alumni (2019-20) (Fig. Date:04/03/2020 Plumium.)