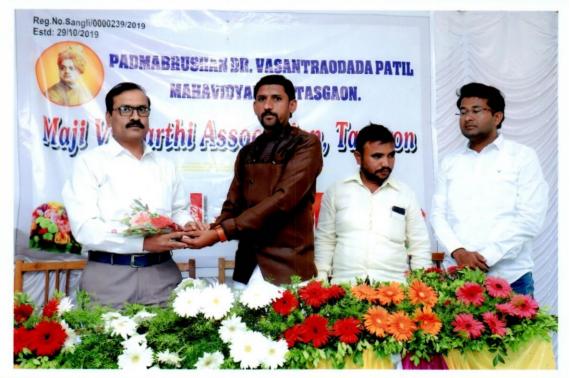

# **Criterion V**

**Student Support and Progression** 

5.4.1

**Registered Alumni Association and Programmes conducted by Alumni Association** 

## नोंदणीचे प्रमाणपत्र

(संस्था नोंदणी अधिनियम,१८६०) (१८६० चा अधिनिअयम २१)

नोंदणी क्रमांक : सांगती/0000239/2019

याद्वारे असे प्रमाणित करण्यात येते की, पद्मभूषण डॉ. वसंतरावदादा पाटील महाविद्यालय माजी विद्यार्थी असोसिएशन तासगाव, ता. तासगाव, जि. सांगली.

# Certificate of Registration

(The Societies Registration Act, 1860) (Act XXI of 1860)

Registration Number: Sangli/0000239/2019

It is certified that, PADMABHUSHAN DR.VASANTRAODADA PATIL MAHAVIDYALAY MAJI VIDYARTHI ASSOCIATION TASGAON TALUKA TASGAON DISTRICT S has this day been duly registered under the Societies Registration Act,1860(XXI of 1860)