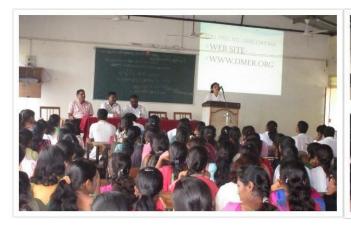

### ORGAN DONATION PROGRAM

**13<sup>th</sup> August 2016** 

2016-17

| Activity              | ORGAN DONATION PROGRAM                 |
|-----------------------|----------------------------------------|
| Date                  | 13/8/2016                              |
| Students Participants | 189                                    |
|                       | M:76, F: 103                           |
| Venue                 | P.D.V.P.College Compus, Tasgaon, Dist. |
|                       | Sangli                                 |
| Organizer             | National Service Scheme                |

Social service activities are always carried out on behalf of National Service Scheme. What is organ donation? Speaker explained to the college students on the occasion of "13<sup>th</sup> August Organ Donation Day" This should be known, as well as awareness about organ donation. What is Organ Donation under the Organ Donation Campaign? Government Rural Hospital, Tasgaon, and National Service

Scheme jointly discussed the issue on Friday. The lecture was organized in the college on 13/8/2016.

Health Officer of Government Rural Hospital, Tasgaon. Dr. A. S Bonde was invited to give a lecture on this subject. The introductory speech of this program was made by Shri. P. R Jadhav,