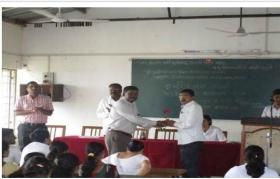

The program was presided over by Dr. B.T Kanse, Dr. Tatoba Badame organized the program, while Shri. A.R. Patil gave the vote of thanks.

Dr. T. K. Badame Programe Officer NSS

(Dr. R. R. Kumbhar)

Principal