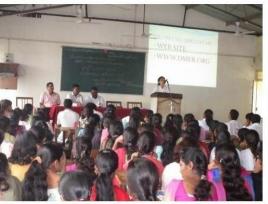

Guest Lecture was organized on the occasion of World Organ Donation Day by Padmabhushan Dr. Vasantravdada Patil College, Tasgaon and Government Rural Hospital, Tasgaon

Guest Speaker: Dr. Smt. A.S. Bonde,

(Health Officer, Government Rural Hospital, Tasgaon)

August 13 of every year is observed as World Organ Donation Day aimed at raising awareness about the importance of organ donation and encourages people to take a pledge for the same.

Scheme jointly discussed the issue on Friday. The lecture was organized in the college on 13/8/2016.

Health Officer of Government Rural Hospital, Tasgaon. Dr. A. S Bonde was invited to give a lecture on this subject. The introductory speech of this program was made by Shri. P. R Jadhav,