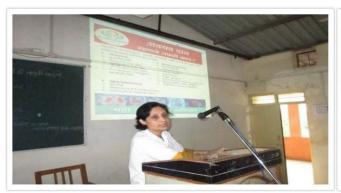

Guest Lecture was organized on the occasion of World Organ Donation Day by Padmabhushan Dr. Vasantravdada Patil College, Tasgaon and Government Rural Hospital, Tasgaon

Guest Speaker: Dr. Smt. A.S. Bonde,

(Health Officer, Government Rural Hospital, Tasgaon)

August 13 of every year is observed as World Organ Donation Day aimed at raising awareness about the importance of organ donation and encourages people to take a pledge for the same.

Speaking on the occasion, Dr. Smt. A.S. Bonde said that even though the law on organ donation was enacted in 1994, even after 20 years, there is not much information in the minds of the people about its provisions. That is why we have a low rate of organ donation. According to available statistics, the rate of organ donation in different countries is 35 per million people in Spain, 27 in England, 26 in the United States, and 14 in Canada, while in India it is only 0.16. Chennai also has the highest number of organ donation cases in India so far.