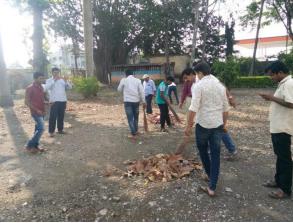

**NSS Cleanliness Program** 

On the occasion of 'Swatch Barat Abhiyan' our department and Tasgaon Municipal Corporation taken self declaration eleven form from professors & volunteers.

Self Declaration Form