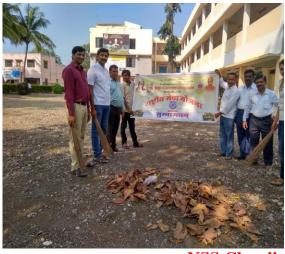

**NSS Cleanliness Program** 

On the occasion of 'Swatch Barat Abhiyan' our department and Tasgaon Municipal Corporation taken self declaration eleven form from professors & volunteers.

Self Declaration Form