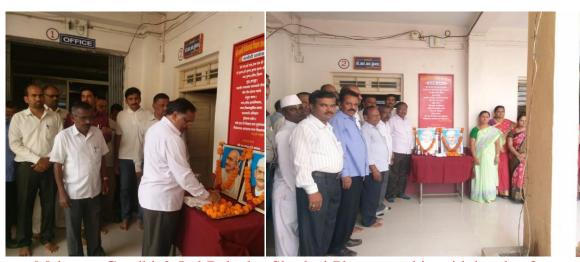

in the college campus a cleanliness drive was held and later lecture organized by the department on 'Mahatma Gandhi and his thoughts of Swachatta' by Prof. A.S.Bagal.

Mahatma Gandhi & Lal Bahadur Shashrti Photo worship with hands of Principal Dr. R.R. Kumbhar