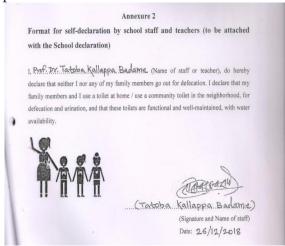

**NSS Cleanliness Program** 

On the occasion of 'Swatch Barat Abhiyan' our department and Tasgaon Municipal Corporation taken self declaration eleven form from professors & volunteers.

Self Declaration Form