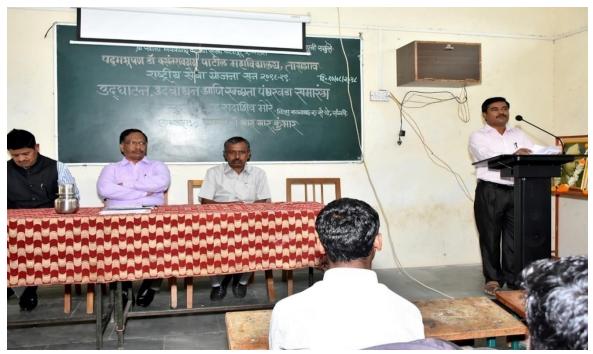

On 21/08/2018, the inauguration of this initiative and the lecture on 'Swachhta Abhiyan and NSS Swayamsevak' was organized by Dr. Sadashiv More, NSS Sangli District Coordinator. At this time, he expressed the view that hygiene and social commitment are inculcated in the minds of the students admitted in NSS.

This initiative was coordinated by NSS Program Officer Dr. Tatoba Badame, Dr. A.G. Sonwale, NSS Representative Volunteer Ms. Harshli Jadhav.

Inagural Function on 21/08/2018:

Chief Guest Dr. Sadashiv More, NSS Sangli District Coordinator of Shivaji University, Kolhapur