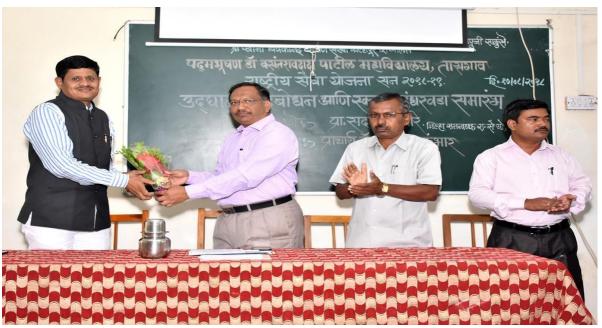

On 21/08/2018, the inauguration of this initiative and the lecture on 'Swachhta Abhiyan and NSS Swayamsevak' was organized by Dr. Sadashiv More, NSS Sangli District Coordinator. At this time, he expressed the view that hygiene and social commitment are inculcated in the minds of the students admitted in NSS.

This initiative was coordinated by NSS Program Officer Dr. Tatoba Badame, Dr. A.G. Sonwale, NSS Representative Volunteer Ms. Harshli Jadhav.

Inagural Function on 21/08/2018:

Chief Guest Dr. Sadashiv More, NSS Sangli District Coordinator of Shivaji University, Kolhapur

Principal Dr. R. R. Kumbhar Felicitated the Chief Guest

Dr. Badame T. K. NSS Programe officer introduced the Chief Guest and objectives of Clean Campaign and detailed program of week

Dr. Sadashiv More appreciated the goal of NSS Volunteers in the week campaign