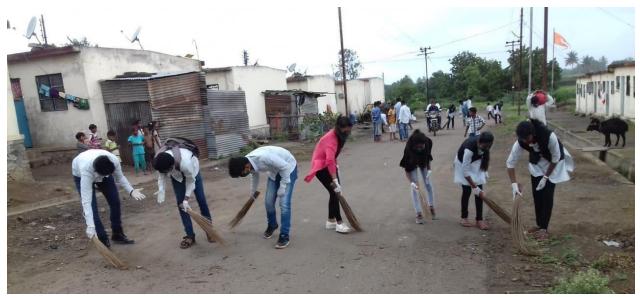

From 21/08/2018 to 26/08/2018: Indiranagar, Tasgaon, the roads in Indiranagar, Slum Area of Tasgaon, Madhyavarti Chowk etc. were cleaned by NSS volunteers and the importance of cleanliness was explained to the citizens to prevent diseases.

Students had cleaned the roads of Indiranagar Slum Area of Tasgaon

aldoragio

Dr. T. K. Badame Programe Officer NSS

Prin. Dr. Milind S. Hujare
Principal
Padmabhushan Dr. Vasantraodada Patil
Mahavidyalaya, Tasgaon (Sangli).