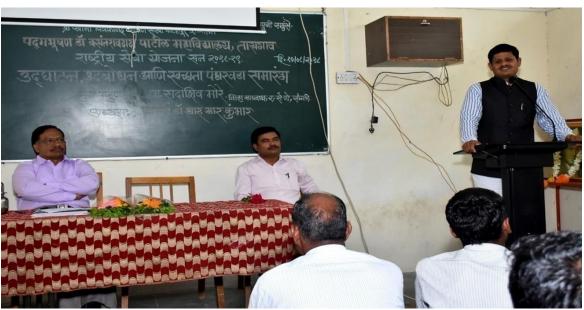

On 21/08/2018, the inauguration of this initiative and the lecture on 'Swachhta Abhiyan and NSS Swayamsevak' was organized by Dr. Sadashiv More, NSS Sangli District Coordinator. At this time, he expressed the view that hygiene and social commitment are inculcated in the minds of the students admitted in NSS.

This initiative was coordinated by NSS Program Officer Dr. Tatoba Badame, Dr. A.G. Sonwale, NSS Representative Volunteer Ms. Harshli Jadhav.

Inagural Function on 21/08/2018:

Chief Guest Dr. Sadashiv More, NSS Sangli District Coordinator of Shivaji University, Kolhapur