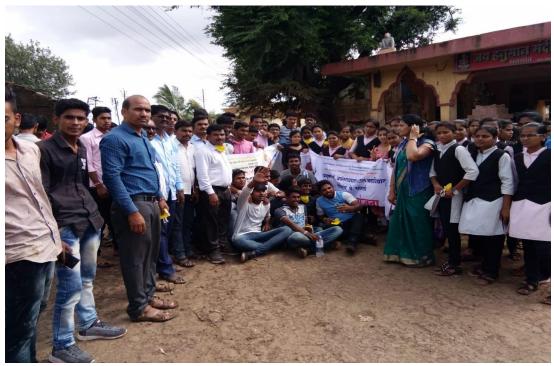

NSS Volunteers Cleaned the roadside mud

It was in late July, when due to unusually high rainfall during monsoon, a severe flood affected Sangli and neighboring villages along the bank of the river Krishna. This flood caused huge destruction, impacting the lives, infrastructure and conditions of residents.

After the calamity, the institute's 'National Service Scheme', in collaboration with Gram Panchayat, Tawdarwadi (Dhangaon), organized a 'Cleanliness Programme' in the village.

The event started at 11:00 am and ended at around 05:30. NSS volunteers participated in this event. There were 4 teams made out of these volunteers, who visited and cleaned in different areas of the village.

NSS Volunteers cleaned roadside mud

NSS Volunteers Cleaned Gram Panchayat Office

NSS Volunteers Cleaned the School Computer Room

Group Photo of NSS team of Institute and volunteers after cleaning campaign