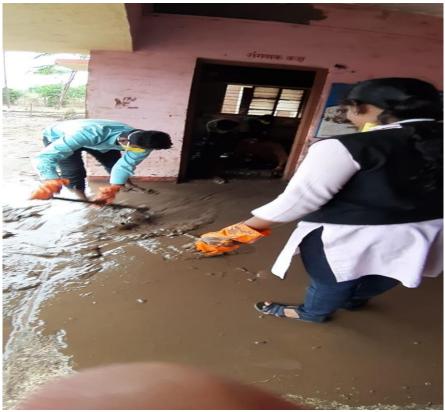

NSS Volunteers cleaned roadside mud

NSS Volunteers Cleaned Gram Panchayat Office

NSS Volunteers Cleaned the School Computer Room

Group Photo of NSS team of Institute and volunteers after cleaning campaign