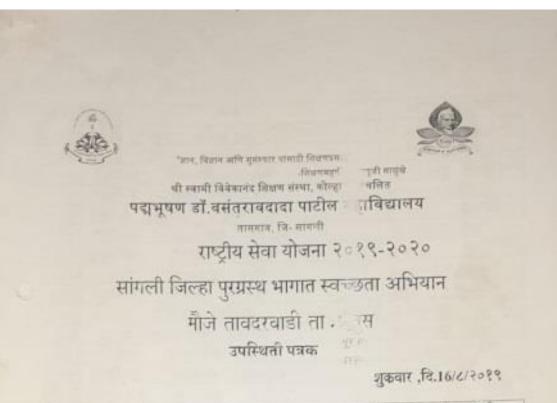

Dissemination of Education for Knowledge, Science and Culture"- Shikshanmaharshi Dr. Bapuji Salunkhe Shri Swami Vivekanand Shikshan Sanstha, Kolhapur's **Padmabhushan Dr. Vasantraodada Patil** Mahavidyalaya, Tasgaon National Service Scheme(NSS)

Department of National Service Scheme and Gram Panchayat, Tawdarwadi (Dhangaon) have collaborated to organize 'After Flood Cleanliness Camp' in Dhangaon (Tawdarwadi) . In order to enhance awareness of the students, both have decided to organize a one-day 'Cleanliness Camp' for NSS Volunteers on Wednesday, 16<sup>th</sup>August, 2019 from 10.00 am to 04.30 pm.