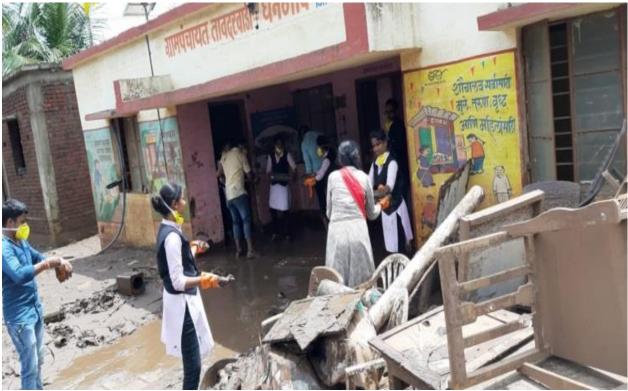

NSS Volunteers cleaned roadside mud

NSS Volunteers Cleaned Gram Panchayat Office

NSS Volunteers Cleaned the School Computer Room

Group Photo of NSS team of Institute and volunteers after cleaning campaign