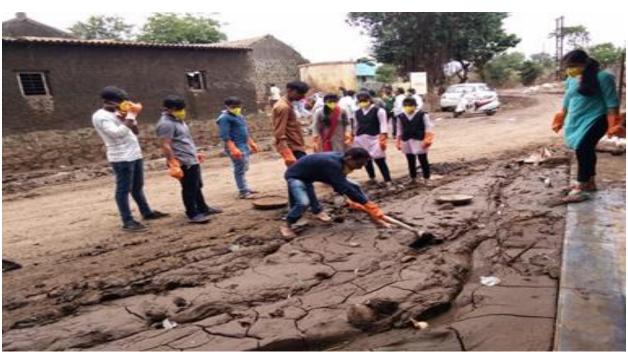

NSS Volunteers Cleaned the roadside mud

It was in late July, when due to unusually high rainfall during monsoon, a severe flood affected Sangli and neighboring villages along the bank of the river Krishna. This flood caused huge destruction, impacting the lives, infrastructure and conditions of residents.

NSS Volunteers cleaned roadside mud

NSS Volunteers Cleaned Gram Panchayat Office

NSS Volunteers Cleaned the School Computer Room

Group Photo of NSS team of Institute and volunteers after cleaning campaign