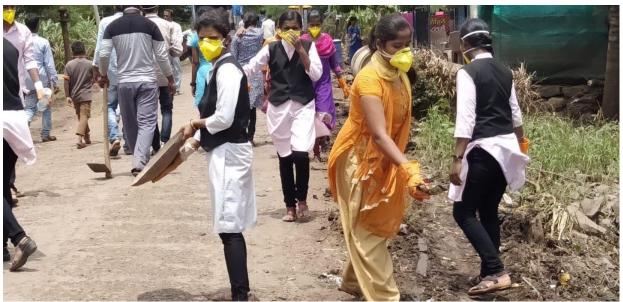

NSS Volunteers Cleaned the roadside mud

It was in late July, when due to unusually high rainfall during monsoon, a severe flood affected Sangli and neighboring villages along the bank of the river Krishna. This flood caused huge destruction, impacting the lives, infrastructure and conditions of residents.

After the calamity, the institute's 'National Service Scheme', in collaboration with Gram Panchayat, Tawdarwadi (Dhangaon), organized a 'Cleanliness Programme' in the village.

The event started at 11:00 am and ended at around 05:30. NSS volunteers participated in this event. There were 4 teams made out of these volunteers, who visited and cleaned in different areas of the village.

NSS Volunteers cleaned roadside mud

NSS Volunteers Cleaned Gram Panchayat Office

NSS Volunteers Cleaned the School Computer Room

Group Photo of NSS team of Institute and volunteers after cleaning campaign