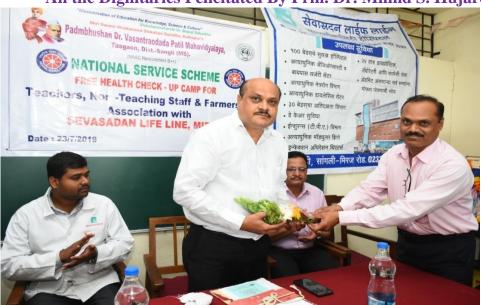

#### **Felicitation Programme**

All the Dignitaries Felicitated By Prin. Dr. Milind S. Hujare

Hon. Principal Dr. Milind Hujare Felicitated By Dr. P. B. Teli

Dr. V. Y. Pawar Felicitated Dr. Amol Sonwale & Dr. P. B. Teli Felicitated by Dr. Haji Nadaf

Sevasadan Staff Felicitated By Dr. Swati Jadhav

Dr. T. K. Badame (NSS-Programme Officer) welcomed the chief guest and President. After welcome function Dr. T. K. Badame introduced about the free health checkup camp. After introduction inauguration programme was started. Inaugural function of "Free Health Check Up Camp – 2019" was started sharp at 9.00 am. Inauguration of Programme was done by worshiping of photos by Chief Guest Dr. Hemant Pandhare, Dr. Dhananjay Harale & Hon. Prin. Dr. Millind S. Hujare. After Inauguration, Felicitation programme was completed. After felicitation programme Dr. P. B. Teli (Organizing Secretary) introduced the Chief guest. After introduction, Chief guest Dr. Pandhare & Dr. Dhananjay Harale delivered speech on Health Check camp and information about facilities of Sevasadan Multispecility Hospital, Miraj. Presidential talk was delivered by Hon. Prin. (Dr.) Milind. S. Hujare, he mentioned that in India number of people are facing various problems of health issues like Blood pressure, Diabetes, Eye, Kidney failure, Heart attack etc. Hon. Principal appeals to all faculties and Farmers for to participate and encouraged this free health check up programme. Principal also said that Sevasadan Hospital gives facilities like Rajiv Gandhi Govt. Scheme in free of cost for patient.