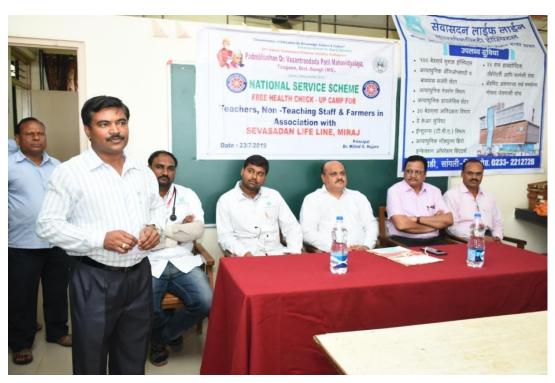

### WELCOME & FREFACE PROGRAMME

All The Dignitaries On Dais Welcomed By N. S. S. (PO) Dr. T. K. Badame

Inauguration and Worshiping Photo By Prin. (Dr.) Milind S. Hujare, Dr. V. Y. Pawar With Dr. Hemant Pandhare, Dr. Dhananjay Harale & Organizing Secretary Dr. P. B. Teli

Sevasadan Staff Felicitated By Dr. Swati Jadhav

Dr. T. K. Badame (NSS-Programme Officer) welcomed the chief guest and President. After welcome function Dr. T. K. Badame introduced about the free health checkup camp. After introduction inauguration programme was started. Inaugural function of "Free Health Check Up Camp – 2019" was started sharp at 9.00 am. Inauguration of Programme was done by worshiping of photos by Chief Guest Dr. Hemant Pandhare, Dr. Dhananjay Harale & Hon. Prin. Dr. Millind S. Hujare. After Inauguration, Felicitation programme was completed. After felicitation programme Dr. P. B. Teli (Organizing Secretary) introduced the Chief guest. After introduction, Chief guest Dr. Pandhare & Dr. Dhananjay Harale delivered speech on Health Check camp and information about facilities of Sevasadan Multispecility Hospital, Miraj. Presidential talk was delivered by Hon. Prin. (Dr.) Milind. S. Hujare, he mentioned that in India number of people are facing various problems of health issues like Blood pressure, Diabetes, Eye, Kidney failure, Heart attack etc. Hon. Principal appeals to all faculties and Farmers for to participate and encouraged this free health check up programme. Principal also said that Sevasadan Hospital gives facilities like Rajiv Gandhi Govt. Scheme in free of cost for patient.