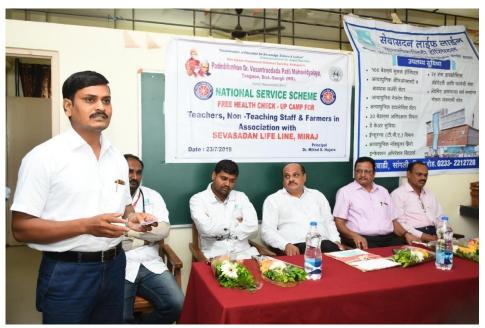

On

Tuesday, 23rd July 2019

**Table Programme** 

Registration : 9.00 am onwards

Welcome & Preface : Dr. T. K. Badame (NSS-PO)

Introduction of Chief Guest : Dr. P. B. Teli

(Organizing Secretary)

> Address by Chief Guest : Dr. Hanmant M. Pandhare

(Medical Officer-Sevasadan, Miraj)

Presidential speech : Hon. Prin. (Dr.) Vijaya R. Chavan

(Principal, P. D. V. P. College, Tasgaon)

Vote of Thanks
: Dr. Amol Sonawale (NSS-PO)

Sevasadan Staff Felicitated By Dr. Swati Jadhav

Dr. T. K. Badame (NSS-Programme Officer) welcomed the chief guest and President. After welcome function Dr. T. K. Badame introduced about the free health checkup camp. After introduction inauguration programme was started. Inaugural function of "Free Health Check Up Camp – 2019" was started sharp at 9.00 am. Inauguration of Programme was done by worshiping of photos by Chief Guest Dr. Hemant Pandhare, Dr. Dhananjay Harale & Hon. Prin. Dr. Millind S. Hujare. After Inauguration, Felicitation programme was completed. After felicitation programme Dr. P. B. Teli (Organizing Secretary) introduced the Chief guest. After introduction, Chief guest Dr. Pandhare & Dr. Dhananjay Harale delivered speech on Health Check camp and information about facilities of Sevasadan Multispecility Hospital, Miraj. Presidential talk was delivered by Hon. Prin. (Dr.) Milind. S. Hujare, he mentioned that in India number of people are facing various problems of health issues like Blood pressure, Diabetes, Eye, Kidney failure, Heart attack etc. Hon. Principal appeals to all faculties and Farmers for to participate and encouraged this free health check up programme. Principal also said that Sevasadan Hospital gives facilities like Rajiv Gandhi Govt. Scheme in free of cost for patient.