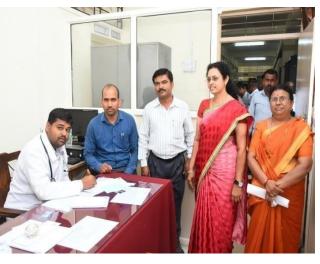

In this camp free check up facilities are provided by Sevasadan hospital which includes **B. P. check, Sugar Checkup, Eye checkup and ECG checkup**. In this camp about **63** (**Male –54 & Female –09**) participants are got benefits of this camp. Sevasadan Hospital provides 50% discount coupons to every participant during health check up camp. After the presidential speech N. S. S. Programme Officer **Dr. Amol Sonawale** delivered the vote of thanks.

**Votes of Thanks By Dr. Amol Sonwale** 

Principal Dr. Milind Hujare with staff

Dr. Alka Patil with College staff

B. P. Checking and Registration

ECG-Check up by Hospital Staff with Dr. P. B. Teli, Dr. T. K. Badame & Dr. Amol Sonwale