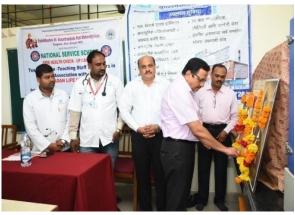

### WELCOME & FREFACE PROGRAMME

All The Dignitaries On Dais Welcomed By N. S. S. (PO) Dr. T. K. Badame

Inauguration and Worshiping Photo By Prin. (Dr.) Milind S. Hujare, Dr. V. Y. Pawar With Dr. Hemant Pandhare, Dr. Dhananjay Harale & Organizing Secretary Dr. P. B. Teli

Sevasadan Staff Felicitated By Dr. Swati Jadhav

Dr. T. K. Badame (NSS-Programme Officer) welcomed the chief guest and President. After welcome function Dr. T. K. Badame introduced about the free health checkup camp. After introduction inauguration programme was started. Inaugural function of "Free Health Check Up Camp – 2019" was started sharp at 9.00 am. Inauguration of Programme was done by worshiping of photos by Chief Guest Dr. Hemant Pandhare, Dr. Dhananjay Harale & Hon. Prin. Dr. Millind S. Hujare. After Inauguration, Felicitation programme was completed. After felicitation programme Dr. P. B. Teli (Organizing Secretary) introduced the Chief guest. After introduction, Chief guest Dr. Pandhare & Dr. Dhananjay Harale delivered speech on Health Check camp and information about facilities of Sevasadan Multispecility Hospital, Miraj. Presidential talk was delivered by Hon. Prin. (Dr.) Milind. S. Hujare, he mentioned that in India number of people are facing various problems of health issues like Blood pressure, Diabetes, Eye, Kidney failure, Heart attack etc. Hon. Principal appeals to all faculties and Farmers for to participate and encouraged this free health check up programme. Principal also said that Sevasadan Hospital gives facilities like Rajiv Gandhi Govt. Scheme in free of cost for patient.