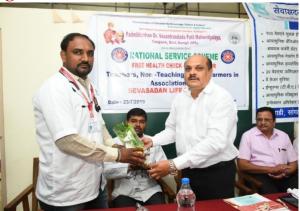

#### **Felicitation Programme**

All the Dignitaries Felicitated By Prin. Dr. Milind S. Hujare

Hon. Principal Dr. Milind Hujare Felicitated By Dr. P. B. Teli

Dr. V. Y. Pawar Felicitated Dr. Amol Sonwale & Dr. P. B. Teli Felicitated by Dr. Haji Nadaf

Sevasadan Staff Felicitated By Dr. Swati Jadhav

Dr. T. K. Badame (NSS-Programme Officer) welcomed the chief guest and President. After welcome function Dr. T. K. Badame introduced about the free health checkup camp. After introduction inauguration programme was started. Inaugural function of "Free Health Check Up Camp – 2019" was started sharp at 9.00 am. Inauguration of Programme was done by worshiping of photos by Chief Guest Dr. Hemant Pandhare, Dr. Dhananjay Harale & Hon. Prin. Dr. Millind S. Hujare. After Inauguration, Felicitation programme was completed. After felicitation programme Dr. P. B. Teli (Organizing Secretary) introduced the Chief guest. After introduction, Chief guest Dr. Pandhare & Dr. Dhananjay Harale delivered speech on Health Check camp and information about facilities of Sevasadan Multispecility Hospital, Miraj. Presidential talk was delivered by Hon. Prin. (Dr.) Milind. S. Hujare, he mentioned that in India number of people are facing various problems of health issues like Blood pressure, Diabetes, Eye, Kidney failure, Heart attack etc. Hon. Principal appeals to all faculties and Farmers for to participate and encouraged this free health check up programme. Principal also said that Sevasadan Hospital gives facilities like Rajiv Gandhi Govt. Scheme in free of cost for patient.