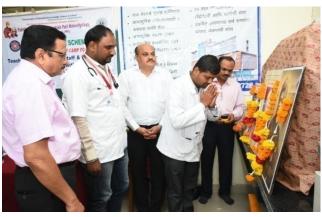

### WELCOME & FREFACE PROGRAMME

All The Dignitaries On Dais Welcomed By N. S. S. (PO) Dr. T. K. Badame

Inauguration and Worshiping Photo By Prin. (Dr.) Milind S. Hujare, Dr. V. Y. Pawar With Dr. Hemant Pandhare, Dr. Dhananjay Harale & Organizing Secretary Dr. P. B. Teli