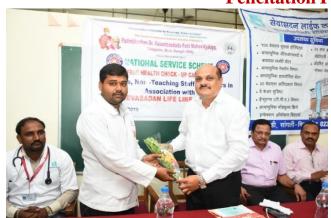

#### **Felicitation Programme**

All the Dignitaries Felicitated By Prin. Dr. Milind S. Hujare

Hon. Principal Dr. Milind Hujare Felicitated By Dr. P. B. Teli

Dr. V. Y. Pawar Felicitated Dr. Amol Sonwale & Dr. P. B. Teli Felicitated by Dr. Haji Nadaf

Sevasadan Staff Felicitated By Dr. Swati Jadhav

Dr. T. K. Badame (NSS-Programme Officer) welcomed the chief guest and President. After welcome function Dr. T. K. Badame introduced about the free health checkup camp. After introduction inauguration programme was started. Inaugural function of "Free Health Check Up Camp – 2019" was started sharp at 9.00 am. Inauguration of Programme was done by worshiping of photos by Chief Guest Dr. Hemant Pandhare, Dr. Dhananjay Harale & Hon. Prin. Dr. Millind S. Hujare. After Inauguration, Felicitation programme was completed. After felicitation programme Dr. P. B. Teli (Organizing Secretary) introduced the Chief guest. After introduction, Chief guest Dr. Pandhare & Dr. Dhananjay Harale delivered speech on Health Check camp and information about facilities of Sevasadan Multispecility Hospital, Miraj. Presidential talk was delivered by Hon. Prin. (Dr.) Milind. S. Hujare, he mentioned that in India number of people are facing various problems of health issues like Blood pressure, Diabetes, Eye, Kidney failure, Heart attack etc. Hon. Principal appeals to all faculties and Farmers for to participate and encouraged this free health check up programme. Principal also said that Sevasadan Hospital gives facilities like Rajiv Gandhi Govt. Scheme in free of cost for patient.