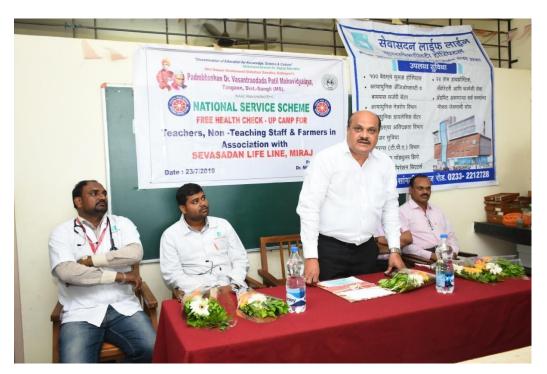

### WELCOME & FREFACE PROGRAMME

All The Dignitaries On Dais Welcomed By N. S. S. (PO) Dr. T. K. Badame

Inauguration and Worshiping Photo By Prin. (Dr.) Milind S. Hujare, Dr. V. Y. Pawar With Dr. Hemant Pandhare, Dr. Dhananjay Harale & Organizing Secretary Dr. P. B. Teli

Sevasadan Staff Felicitated By Dr. Swati Jadhav

Dr. T. K. Badame (NSS-Programme Officer) welcomed the chief guest and President. After welcome function Dr. T. K. Badame introduced about the free health checkup camp. After introduction inauguration programme was started. Inaugural function of "Free Health Check Up Camp – 2019" was started sharp at 9.00 am. Inauguration of Programme was done by worshiping of photos by Chief Guest Dr. Hemant Pandhare, Dr. Dhananjay Harale & Hon. Prin. Dr. Millind S. Hujare. After Inauguration, Felicitation programme was completed. After felicitation programme Dr. P. B. Teli (Organizing Secretary) introduced the Chief guest. After introduction, Chief guest Dr. Pandhare & Dr. Dhananjay Harale delivered speech on Health Check camp and information about facilities of Sevasadan Multispecility Hospital, Miraj. Presidential talk was delivered by Hon. Prin. (Dr.) Milind. S. Hujare, he mentioned that in India number of people are facing various problems of health issues like Blood pressure, Diabetes, Eye, Kidney failure, Heart attack etc. Hon. Principal appeals to all faculties and Farmers for to participate and encouraged this free health check up programme. Principal also said that Sevasadan Hospital gives facilities like Rajiv Gandhi Govt. Scheme in free of cost for patient.