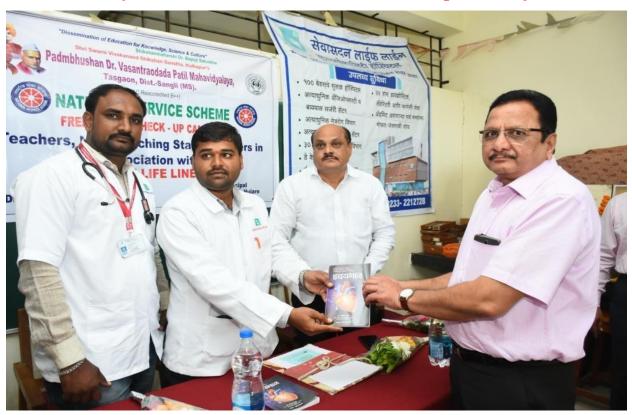

Dr. Ravikant Patil Written "HrudayBhan" Book Gifted to Prin. Dr. Milind Hujare by Dr. Pandhare & Harale of Sevasadan Hospital, Miraj

Dr. Ravikant Patil Written "HrudayBhan" Book Gifted to Vice Prin. Dr. V. Y Pawar by Dr. Pandhare & Harale of Sevasadan Hospital, Miraj