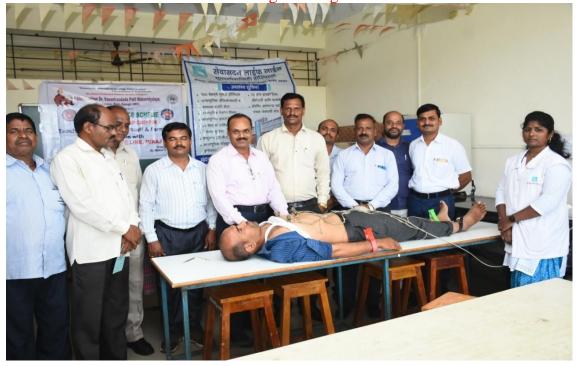

In this camp free check up facilities are provided by Sevasadan hospital which includes **B. P. check, Sugar Checkup, Eye checkup and ECG checkup**. In this camp about **63** (**Male –54 & Female –09**) participants are got benefits of this camp. Sevasadan Hospital provides 50% discount coupons to every participant during health check up camp. After the presidential speech N. S. S. Programme Officer **Dr. Amol Sonawale** delivered the vote of thanks.

**Votes of Thanks By Dr. Amol Sonwale** 

Principal Dr. Milind Hujare with staff

Dr. Alka Patil with College staff

B. P. Checking and Registration

ECG-Check up by Hospital Staff with Dr. P. B. Teli, Dr. T. K. Badame & Dr. Amol Sonwale