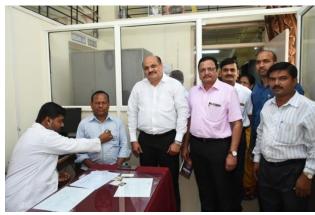

### WELCOME & FREFACE PROGRAMME

All The Dignitaries On Dais Welcomed By N. S. S. (PO) Dr. T. K. Badame

Inauguration and Worshiping Photo By Prin. (Dr.) Milind S. Hujare, Dr. V. Y. Pawar With Dr. Hemant Pandhare, Dr. Dhananjay Harale & Organizing Secretary Dr. P. B. Teli

#### **Felicitation Programme**

All the Dignitaries Felicitated By Prin. Dr. Milind S. Hujare

Hon. Principal Dr. Milind Hujare Felicitated By Dr. P. B. Teli

Dr. V. Y. Pawar Felicitated Dr. Amol Sonwale & Dr. P. B. Teli Felicitated by Dr. Haji Nadaf

Sevasadan Staff Felicitated By Dr. Swati Jadhav

Dr. T. K. Badame (NSS-Programme Officer) welcomed the chief guest and President. After welcome function Dr. T. K. Badame introduced about the free health checkup camp. After introduction inauguration programme was started. Inaugural function of "Free Health Check Up Camp – 2019" was started sharp at 9.00 am. Inauguration of Programme was done by worshiping of photos by Chief Guest Dr. Hemant Pandhare, Dr. Dhananjay Harale & Hon. Prin. Dr. Millind S. Hujare. After Inauguration, Felicitation programme was completed. After felicitation programme Dr. P. B. Teli (Organizing Secretary) introduced the Chief guest. After introduction, Chief guest Dr. Pandhare & Dr. Dhananjay Harale delivered speech on Health Check camp and information about facilities of Sevasadan Multispecility Hospital, Miraj. Presidential talk was delivered by Hon. Prin. (Dr.) Milind. S. Hujare, he mentioned that in India number of people are facing various problems of health issues like Blood pressure, Diabetes, Eye, Kidney failure, Heart attack etc. Hon. Principal appeals to all faculties and Farmers for to participate and encouraged this free health check up programme. Principal also said that Sevasadan Hospital gives facilities like Rajiv Gandhi Govt. Scheme in free of cost for patient.