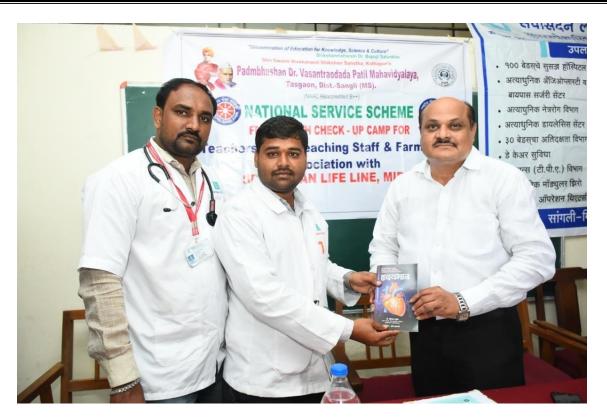

Dr. Ravikant Patil Written "HrudayBhan" Book Gifted to Prin. Dr. Milind Hujare by Dr. Pandhare & Harale of Sevasadan Hospital, Miraj

Dr. Ravikant Patil Written "HrudayBhan" Book Gifted to Vice Prin. Dr. V. Y Pawar by Dr. Pandhare & Harale of Sevasadan Hospital, Miraj