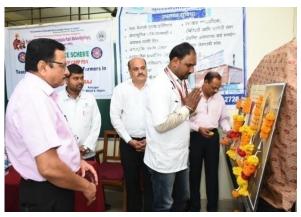

### WELCOME & FREFACE PROGRAMME

All The Dignitaries On Dais Welcomed By N. S. S. (PO) Dr. T. K. Badame

Inauguration and Worshiping Photo By Prin. (Dr.) Milind S. Hujare, Dr. V. Y. Pawar With Dr. Hemant Pandhare, Dr. Dhananjay Harale & Organizing Secretary Dr. P. B. Teli