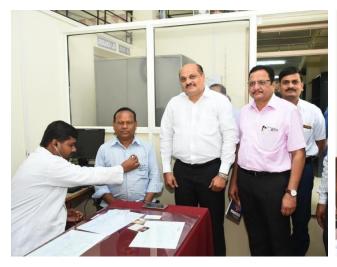

In this camp free check up facilities are provided by Sevasadan hospital which includes **B. P. check, Sugar Checkup, Eye checkup and ECG checkup**. In this camp about **63** (**Male –54 & Female –09**) participants are got benefits of this camp. Sevasadan Hospital provides 50% discount coupons to every participant during health check up camp. After the presidential speech N. S. S. Programme Officer **Dr. Amol Sonawale** delivered the vote of thanks.

**Votes of Thanks By Dr. Amol Sonwale** 

Principal Dr. Milind Hujare with staff

Dr. Alka Patil with College staff

B. P. Checking and Registration

ECG-Check up by Hospital Staff with Dr. P. B. Teli, Dr. T. K. Badame & Dr. Amol Sonwale