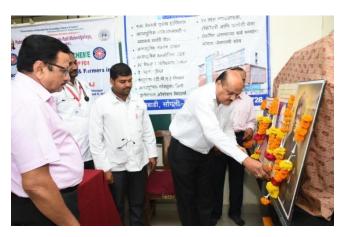

### WELCOME & FREFACE PROGRAMME

All The Dignitaries On Dais Welcomed By N. S. S. (PO) Dr. T. K. Badame

Inauguration and Worshiping Photo By Prin. (Dr.) Milind S. Hujare, Dr. V. Y. Pawar With Dr. Hemant Pandhare, Dr. Dhananjay Harale & Organizing Secretary Dr. P. B. Teli

Sevasadan Staff Felicitated By Dr. Swati Jadhav

Dr. T. K. Badame (NSS-Programme Officer) welcomed the chief guest and President. After welcome function Dr. T. K. Badame introduced about the free health checkup camp. After introduction inauguration programme was started. Inaugural function of "Free Health Check Up Camp – 2019" was started sharp at 9.00 am. Inauguration of Programme was done by worshiping of photos by Chief Guest Dr. Hemant Pandhare, Dr. Dhananjay Harale & Hon. Prin. Dr. Millind S. Hujare. After Inauguration, Felicitation programme was completed. After felicitation programme Dr. P. B. Teli (Organizing Secretary) introduced the Chief guest. After introduction, Chief guest Dr. Pandhare & Dr. Dhananjay Harale delivered speech on Health Check camp and information about facilities of Sevasadan Multispecility Hospital, Miraj. Presidential talk was delivered by Hon. Prin. (Dr.) Milind. S. Hujare, he mentioned that in India number of people are facing various problems of health issues like Blood pressure, Diabetes, Eye, Kidney failure, Heart attack etc. Hon. Principal appeals to all faculties and Farmers for to participate and encouraged this free health check up programme. Principal also said that Sevasadan Hospital gives facilities like Rajiv Gandhi Govt. Scheme in free of cost for patient.