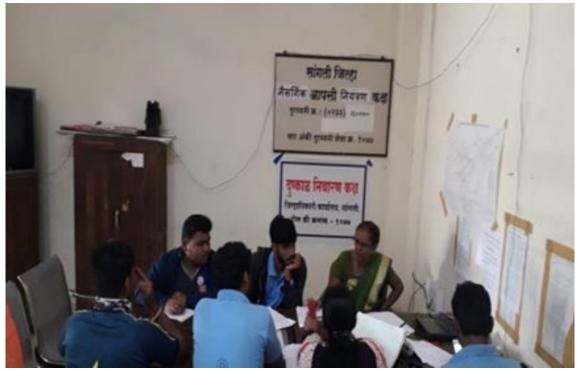

After the calamity, the institute's 'National Service Scheme', in Center for Disaster Management, Collector Office, Sangli organized a 'Cleanliness Programme' in the Sangli and Bhilwadi village.

NSS Volunteers in the Center for Disaster Management, Collector Office, Sangli

NSS Volunteers in the Center for Disaster Management, Collector Office, Sangli

NSS Volunteers along with flood Victims

NSS Volunteers packed mineral water bottles and then distributed to flood victims

There were 5 teams made out of these volunteers who visited the different areas around Sangli City and Bhilwadi village.