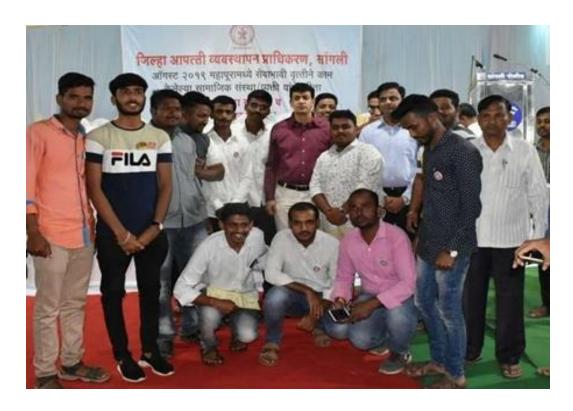

NSS Volunteers along with Dr. Abhijeet Chaudhari, District Collector, Sangli

Group Photo of NSS volunteers with Dr. Abhijeet Chaudhari, District Collector, Sangli after successful work done in flood campaign