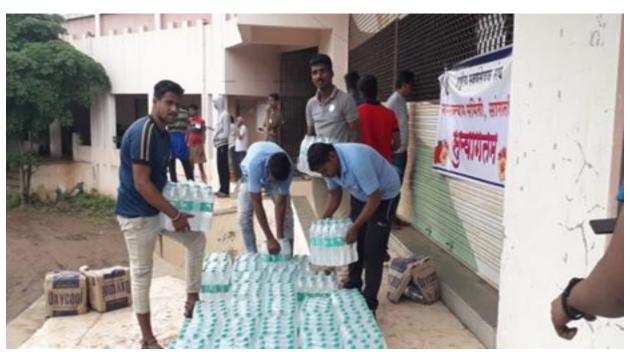

NSS Volunteers in the Center for Disaster Management, Collector Office, Sangli

NSS Volunteers along with flood Victims

NSS Volunteers packed mineral water bottles and then distributed to flood victims

There were 5 teams made out of these volunteers who visited the different areas around Sangli City and Bhilwadi village.