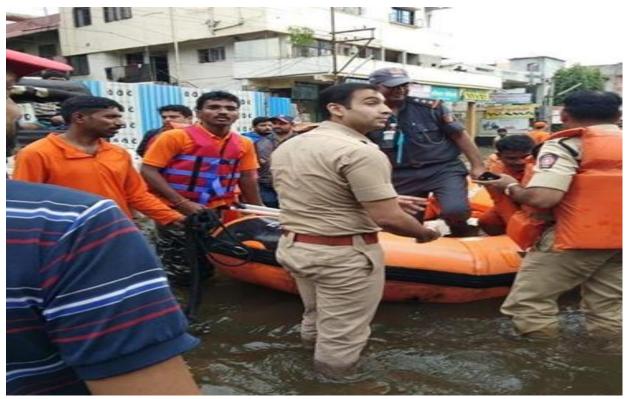

**NSS Programme Officers** 

NDRF and NSS Volunteers in a rescue operation in Sangli City

NDRF and NSS Volunteers in a Rescue operation in Sangli City, along with Mr. Suhel Sharma (IPS), SP, Sangli

It was in late July, when due to unusually high rainfall during monsoon, a severe flood affected Sangli and neighboring villages along the bank of the river Krishna. This flood caused huge destruction, impacting the lives, infrastructure and conditions of residents.