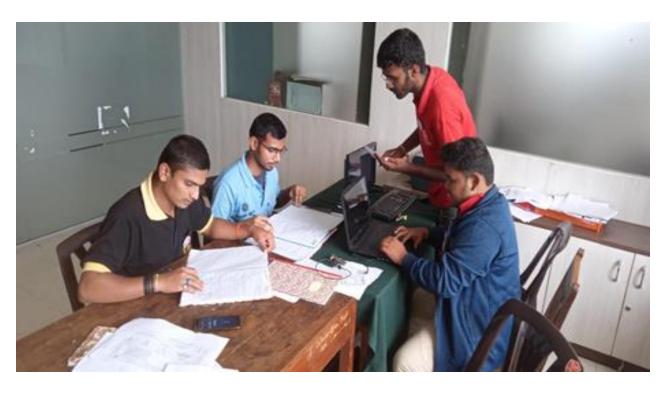

NSS Volunteers in the Center for Disaster Management, Collector Office, Sangli

NSS Volunteers along with flood Victims

NSS Volunteers packed mineral water bottles and then distributed to flood victims

There were 5 teams made out of these volunteers who visited the different areas around Sangli City and Bhilwadi village.