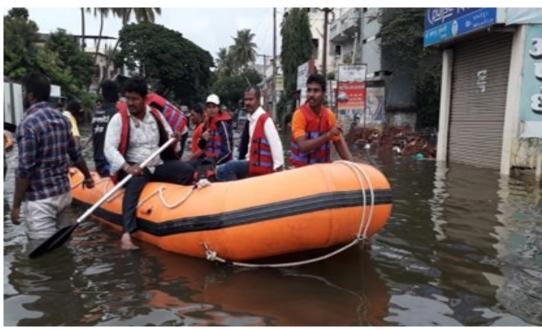

**NSS Programme Officers** 

NDRF and NSS Volunteers in a rescue operation in Sangli City

NDRF and NSS Volunteers in a Rescue operation in Sangli City, along with Mr. Suhel Sharma (IPS), SP, Sangli

It was in late July, when due to unusually high rainfall during monsoon, a severe flood affected Sangli and neighboring villages along the bank of the river Krishna. This flood caused huge destruction, impacting the lives, infrastructure and conditions of residents.