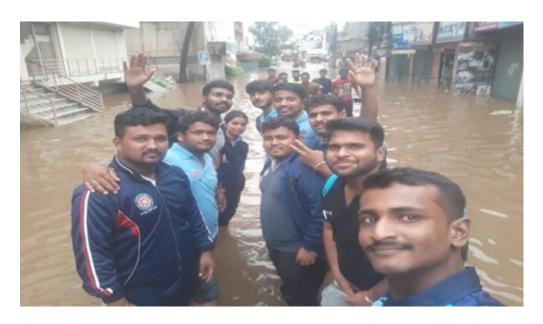

**NSS Programme Officers** 

NDRF and NSS Volunteers in a rescue operation in Sangli City

NDRF and NSS Volunteers in a Rescue operation in Sangli City, along with Mr. Suhel Sharma (IPS), SP, Sangli

It was in late July, when due to unusually high rainfall during monsoon, a severe flood affected Sangli and neighboring villages along the bank of the river Krishna. This flood caused huge destruction, impacting the lives, infrastructure and conditions of residents.