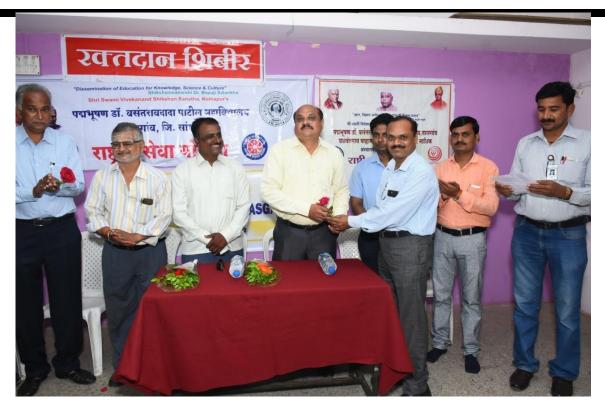

During Opening Ceremony of Blood Donation Camp – Guests Introduction by Mr. Anna Bagal

Photo Poojan By Prin. Dr. Milind Hujare Sir. Sanjay Naik, N. S. S. Programme Officer Anna Bagal, Dr. Amol Sonawale, Dr. P. B. Teli

All Members of Rotary Club, Tasgaon Felicited by Prin. (Dr.) Milind Hujare P. D. V. P. Mahavidyalaya, Tasgaon, Dist. Sangli

Prin. (Dr.) Milind Hujare Falicited by NSS Programme Officer Dr. P. B. Teli

Blood Donation Camp Inaugurated by of Principal Dr. Mlind S. Hujare