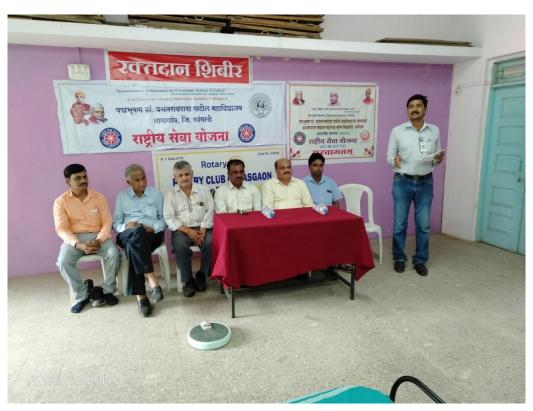

During Opening Ceremony of Blood Donation Camp – Guests Introduction by Mr. Anna Bagal

Photo Poojan By Prin. Dr. Milind Hujare Sir. Sanjay Naik, N. S. S. Programme Officer Anna Bagal, Dr. Amol Sonawale, Dr. P. B. Teli

All Members of Rotary Club, Tasgaon Felicited by Prin. (Dr.) Milind Hujare P. D. V. P. Mahavidyalaya, Tasgaon, Dist. Sangli

Prin. (Dr.) Milind Hujare Falicited by NSS Programme Officer Dr. P. B. Teli

Blood Donation Camp Inaugurated by of Principal Dr. Mlind S. Hujare

During Inaugural Programme Prin. (Dr.) Milind Hujare talk on importance of blood and their groups i.e. A, B, AB & O. 'AB' blood group is the universal acceptor and 'O' blood group is the universal donor. The blood is not artificially synthesized, blood only synthesized in the body. Blood is required in large quantity to accident patient, Blood cancer patient, Haemophilic patient, Thalasemmia patient even also blood required during scissoring. Principal appreciated the work of N. S. S. Department and Rotary Club, Tasgaon and wish to all participants involved in the blood donation camp.