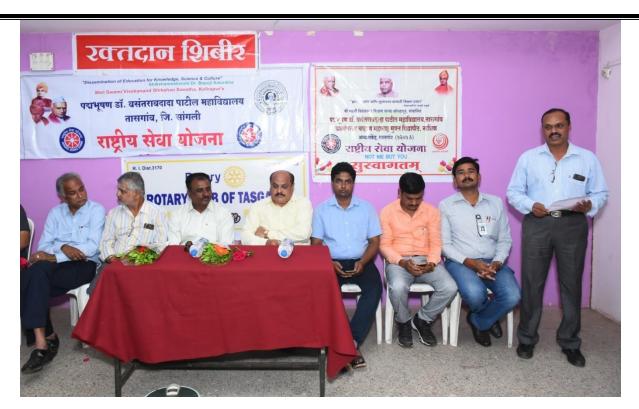

During Opening Ceremony of Blood Donation Camp – Guests Introduction by Mr. Anna Bagal

Photo Poojan By Prin. Dr. Milind Hujare Sir. Sanjay Naik, N. S. S. Programme Officer Anna Bagal, Dr. Amol Sonawale, Dr. P. B. Teli

All Members of Rotary Club, Tasgaon Felicited by Prin. (Dr.) Milind Hujare P. D. V. P. Mahavidyalaya, Tasgaon, Dist. Sangli

Prin. (Dr.) Milind Hujare Falicited by NSS Programme Officer Dr. P. B. Teli

Blood Donation Camp Inaugurated by of Principal Dr. Mlind S. Hujare

During Inaugural Programme Prin. (Dr.) Milind Hujare talk on importance of blood and their groups i.e. A, B, AB & O. 'AB' blood group is the universal acceptor and 'O' blood group is the universal donor. The blood is not artificially synthesized, blood only synthesized in the body. Blood is required in large quantity to accident patient, Blood cancer patient, Haemophilic patient, Thalasemmia patient even also blood required during scissoring. Principal appreciated the work of N. S. S. Department and Rotary Club, Tasgaon and wish to all participants involved in the blood donation camp.

Blood Donation Camp Inaugural Function, Rotary Club Secretary Shri Shripadashri Khare giving introduction of Rotary Club and working of Rotary Club throughout year. He said Rotary Club working on "No Profit – No Loss" basis. Rotary Club also helps to Poor people, flood affected people or draught villagers. They provide ration, cloths, medicines free of cost etc. They also organize tree plantation programme and health awareness programes like pandemic diseases, AIDS awareness, No tobacco Day, Awareness of cancer and Blood donation camp.