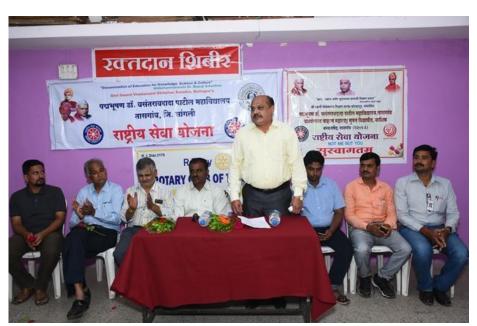

During Inaugural Programme Prin. (Dr.) Milind Hujare talk on importance of blood and their groups i.e. A, B, AB & O. 'AB' blood group is the universal acceptor and 'O' blood group is the universal donor. The blood is not artificially synthesized, blood only synthesized in the body. Blood is required in large quantity to accident patient, Blood cancer patient, Haemophilic patient, Thalasemmia patient even also blood required during scissoring. Principal appreciated the work of N. S. S. Department and Rotary Club, Tasgaon and wish to all participants involved in the blood donation camp.

Blood Donation Camp Inaugural Function, Rotary Club Secretary Shri Shripadashri Khare giving introduction of Rotary Club and working of Rotary Club throughout year. He said Rotary Club working on "No Profit – No Loss" basis. Rotary Club also helps to Poor people, flood affected people or draught villagers. They provide ration, cloths, medicines free of cost etc. They also organize tree plantation programme and health awareness programes like pandemic diseases, AIDS awareness, No tobacco Day, Awareness of cancer and Blood donation camp.