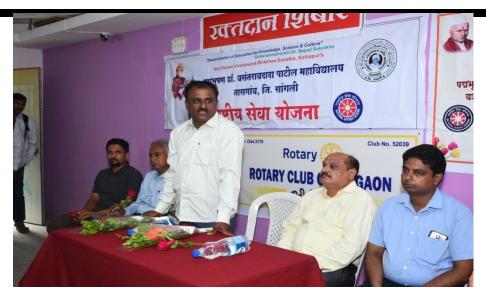

Blood Donation Camp Inaugural Function, Rotary Club Secretary Shri Shripadashri Khare giving introduction of Rotary Club and working of Rotary Club throughout year. He said Rotary Club working on "No Profit – No Loss" basis. Rotary Club also helps to Poor people, flood affected people or draught villagers. They provide ration, cloths, medicines free of cost etc. They also organize tree plantation programme and health awareness programes like pandemic diseases, AIDS awareness, No tobacco Day, Awareness of cancer and Blood donation camp.

**During Inaugural Programme of Blood Donation Camp – N. S. S. Programme Officer Dr. Amol Sonawale introduced the activities of N. S. S.** 

Vote of Thanks by N. S. S. Programme Officer Dr. P. B. Teli

Prin. (Dr.) Milind Hujare, NSS Program Officer Dr. A. G. Sonawale, Anna Bagal, Rotary Club Member with blood donor participants (Students)