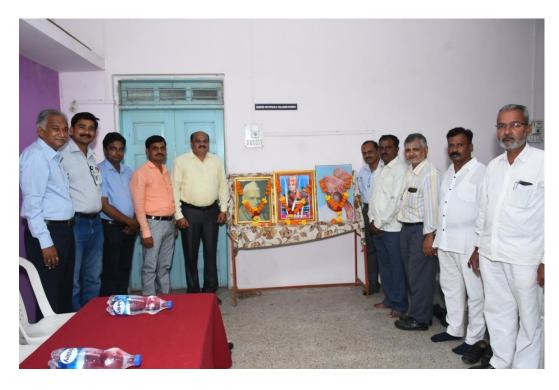

All Members of Rotary Club, Tasgaon Felicited by Prin. (Dr.) Milind Hujare P. D. V. P. Mahavidyalaya, Tasgaon, Dist. Sangli

Prin. (Dr.) Milind Hujare Falicited by NSS Programme Officer Dr. P. B. Teli

Blood Donation Camp Inaugurated by of Principal Dr. Mlind S. Hujare