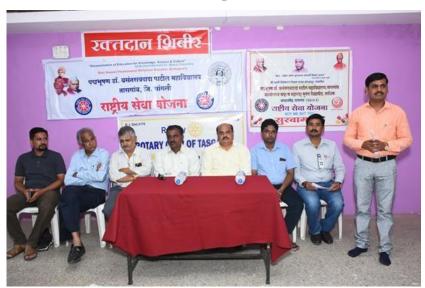

**During Inaugural Programme of Blood Donation Camp – N. S. S. Programme Officer Dr. Amol Sonawale introduced the activities of N. S. S.** 

Vote of Thanks by N. S. S. Programme Officer Dr. P. B. Teli

Prin. (Dr.) Milind Hujare, NSS Program Officer Dr. A. G. Sonawale, Anna Bagal, Rotary Club Member with blood donor participants (Students)