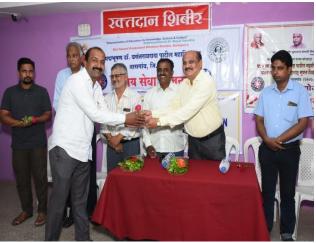

All Members of Rotary Club, Tasgaon Felicited by Prin. (Dr.) Milind Hujare P. D. V. P. Mahavidyalaya, Tasgaon, Dist. Sangli

Prin. (Dr.) Milind Hujare Falicited by NSS Programme Officer Dr. P. B. Teli

Blood Donation Camp Inaugurated by of Principal Dr. Mlind S. Hujare

During Inaugural Programme Prin. (Dr.) Milind Hujare talk on importance of blood and their groups i.e. A, B, AB & O. 'AB' blood group is the universal acceptor and 'O' blood group is the universal donor. The blood is not artificially synthesized, blood only synthesized in the body. Blood is required in large quantity to accident patient, Blood cancer patient, Haemophilic patient, Thalasemmia patient even also blood required during scissoring. Principal appreciated the work of N. S. S. Department and Rotary Club, Tasgaon and wish to all participants involved in the blood donation camp.