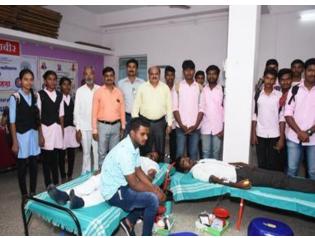

#### **Outcome of Blood Donation Camp:**

About **68** participants are actively donated blood. Out of **61 male** participants and **7 female** participants.