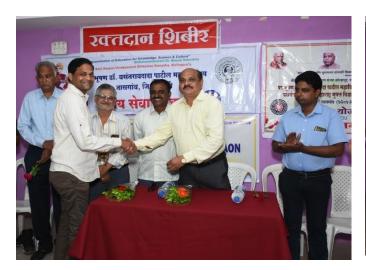

All Members of Rotary Club, Tasgaon Felicited by Prin. (Dr.) Milind Hujare P. D. V. P. Mahavidyalaya, Tasgaon, Dist. Sangli

Prin. (Dr.) Milind Hujare Falicited by NSS Programme Officer Dr. P. B. Teli

Blood Donation Camp Inaugurated by of Principal Dr. Mlind S. Hujare

During Inaugural Programme Prin. (Dr.) Milind Hujare talk on importance of blood and their groups i.e. A, B, AB & O. 'AB' blood group is the universal acceptor and 'O' blood group is the universal donor. The blood is not artificially synthesized, blood only synthesized in the body. Blood is required in large quantity to accident patient, Blood cancer patient, Haemophilic patient, Thalasemmia patient even also blood required during scissoring. Principal appreciated the work of N. S. S. Department and Rotary Club, Tasgaon and wish to all participants involved in the blood donation camp.