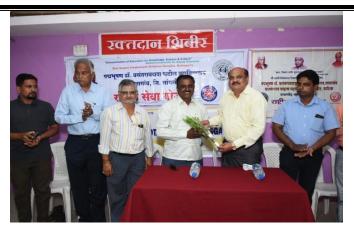

All Members of Rotary Club, Tasgaon Felicited by Prin. (Dr.) Milind Hujare P. D. V. P. Mahavidyalaya, Tasgaon, Dist. Sangli

Prin. (Dr.) Milind Hujare Falicited by NSS Programme Officer Dr. P. B. Teli

Blood Donation Camp Inaugurated by of Principal Dr. Mlind S. Hujare

Blood Donation Camp Inaugural Function, Rotary Club Secretary Shri Shripadashri Khare giving introduction of Rotary Club and working of Rotary Club throughout year. He said Rotary Club working on "No Profit – No Loss" basis. Rotary Club also helps to Poor people, flood affected people or draught villagers. They provide ration, cloths, medicines free of cost etc. They also organize tree plantation programme and health awareness programes like pandemic diseases, AIDS awareness, No tobacco Day, Awareness of cancer and Blood donation camp.