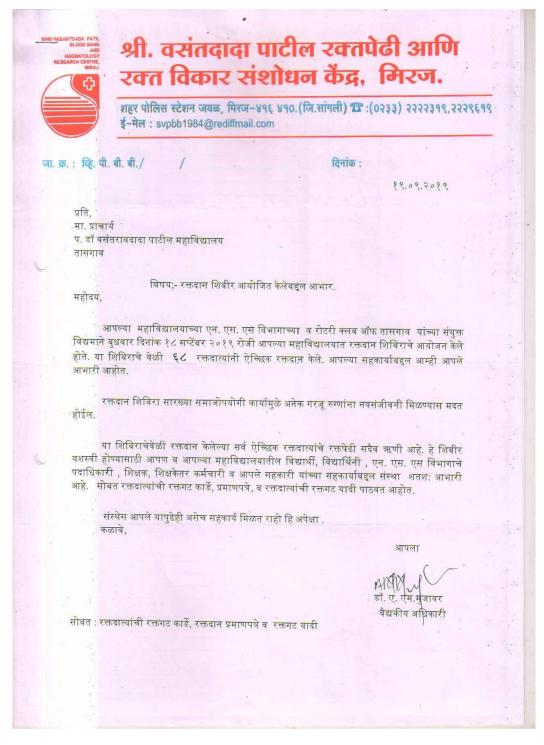

#### **Outcome of Blood Donation Camp:**

About **68** participants are actively donated blood. Out of **61 male** participants and **7 female** participants.

#### Appreciation Letter Provided By Blood Bank, Miraj