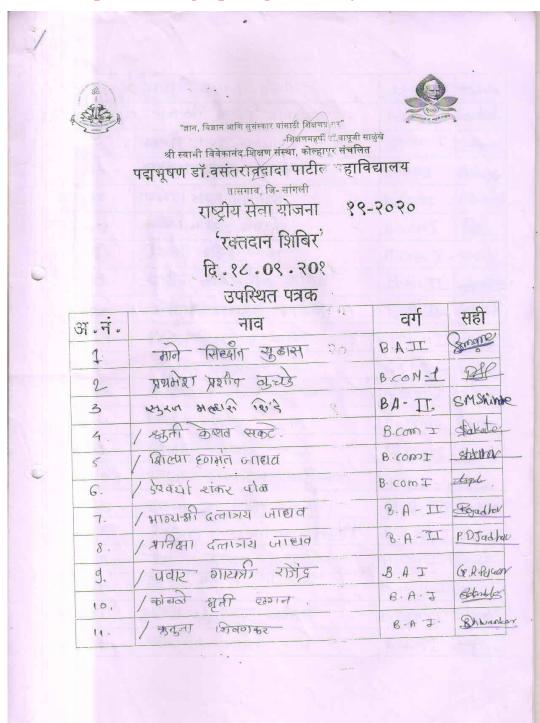

A+VE      | 9503138407 |
| 59         | CHAITANYA BABASO PATIL      | B+VE      | 9834704450 |
| 60         | GANESH TUKARAM DHEBE        | AB+VE     | 7972885222 |
| 61         | ONKAR RAVINDRA TAVDAR       | O+VE      | 7498522407 |
| 62         | RRATHAMESH BALASO SHINDE    | B+VE      | 9325510577 |
| 63         | SHBUAM VINAYAK PATIL        | B+VE      | 7410591702 |
| 64         | RISHIKESH SUCHDEV CHOUGULE  | B+VE      | 9403186036 |
| 65         | TEJAS GIRISH PATIL          | B+VE      | 9819526577 |
| 66         | VISHWAJIT DATTATRAY GAIKWAD | B+VE      | 9860704307 |
| 67         | RATNADIP PRADIP PATIL       | · A+VE    | 7028483671 |
| 68         | PRAMOD SUBHASH SHINDE       | AB+VE     | 7199692059 |

### List of Participants During Opening Ceremony of Blood Donation Camp.



| 12/   | मार्खरी भारत औताड         | B-(0MI    | Metade      |
|-------|---------------------------|-----------|-------------|
| 13, / | स्वाताली भारत संपक्ष      | B.COM T   | topokal:    |
| 14./  | स्वाती योपट् न्यटकाण      | B.COMI    | Egparan     |
| 15    | आदित्य आतिलं आळुंळी       | B. Com I  | PHY         |
| 16    | प्रतेश भरत मिहिते         | B. COMI   | P. B. mohit |
| 17    | ब्युजित मच्छिंद्र मोहिते  | B.(omI    | <u>S</u>    |
| 8)    | अभाज कामेंद्र वालीन       | B. Com I. | P. K. Parti |
| 19    | उनाशिष वालासास्त्र कावल   | B.A.II    | Antile      |
| 20    | अधिप मधुक्र मंडवे         | B.A.IL    | (Aprel P    |
| 21    | भिन्त एएट्व काळे          | B'COMT    | Steel       |
| 22    | धुरात धुमाष पश्चा         | BComI     | Re          |
| 23    | त्राषीकेश राजेंद्र प