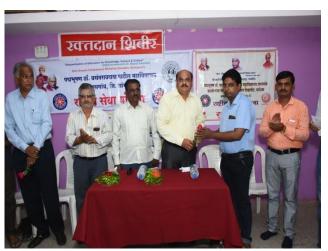

Blood Donation Camp Inaugural Function, Rotary Club Secretary Shri Shripadashri Khare giving introduction of Rotary Club and working of Rotary Club throughout year. He said Rotary Club working on "No Profit – No Loss" basis. Rotary Club also helps to Poor people, flood affected people or draught villagers. They provide ration, cloths, medicines free of cost etc. They also organize tree plantation programme and health awareness programes like pandemic diseases, AIDS awareness, No tobacco Day, Awareness of cancer and Blood donation camp.

**During Inaugural Programme of Blood Donation Camp – N. S. S. Programme Officer Dr. Amol Sonawale introduced the activities of N. S. S.** 

Vote of Thanks by N. S. S. Programme Officer Dr. P. B. Teli

Prin. (Dr.) Milind Hujare, NSS Program Officer Dr. A. G. Sonawale, Anna Bagal, Rotary Club Member with blood donor participants (Students)