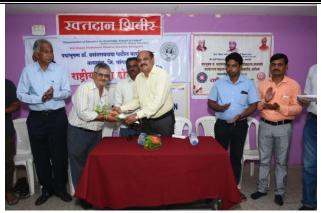

**During Inaugural Programme of Blood Donation Camp – N. S. S. Programme Officer Dr. Amol Sonawale introduced the activities of N. S. S.** 

Vote of Thanks by N. S. S. Programme Officer Dr. P. B. Teli

Prin. (Dr.) Milind Hujare, NSS Program Officer Dr. A. G. Sonawale, Anna Bagal, Rotary Club Member with blood donor participants (Students)