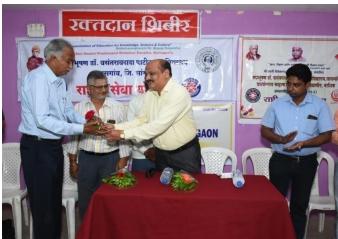

During Opening Ceremony of Blood Donation Camp – Guests Introduction by Mr. Anna Bagal

Photo Poojan By Prin. Dr. Milind Hujare Sir. Sanjay Naik, N. S. S. Programme Officer Anna Bagal, Dr. Amol Sonawale, Dr. P. B. Teli

All Members of Rotary Club, Tasgaon Felicited by Prin. (Dr.) Milind Hujare P. D. V. P. Mahavidyalaya, Tasgaon, Dist. Sangli

Prin. (Dr.) Milind Hujare Falicited by NSS Programme Officer Dr. P. B. Teli

Blood Donation Camp Inaugurated by of Principal Dr. Mlind S. Hujare