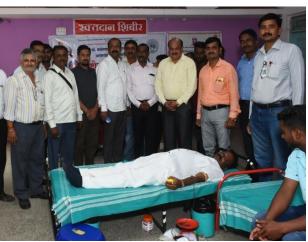

During Opening Ceremony of Blood Donation Camp – Guests Introduction by Mr. Anna Bagal

Photo Poojan By Prin. Dr. Milind Hujare Sir. Sanjay Naik, N. S. S. Programme Officer Anna Bagal, Dr. Amol Sonawale, Dr. P. B. Teli

All Members of Rotary Club, Tasgaon Felicited by Prin. (Dr.) Milind Hujare P. D. V. P. Mahavidyalaya, Tasgaon, Dist. Sangli

Prin. (Dr.) Milind Hujare Falicited by NSS Programme Officer Dr. P. B. Teli

Blood Donation Camp Inaugurated by of Principal Dr. Mlind S. Hujare

**During Inaugural Programme of Blood Donation Camp – N. S. S. Programme Officer Dr. Amol Sonawale introduced the activities of N. S. S.** 

Vote of Thanks by N. S. S. Programme Officer Dr. P. B. Teli

Prin. (Dr.) Milind Hujare, NSS Program Officer Dr. A. G. Sonawale, Anna Bagal, Rotary Club Member with blood donor participants (Students)