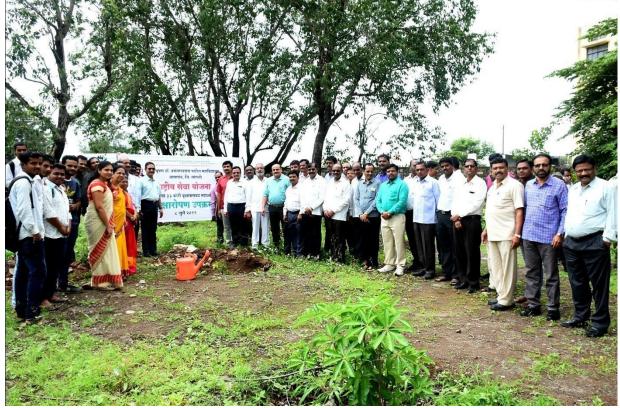

**Tree Plantation by College Teaching staff with N. S. S. Students** 

On the occasion of **33-Koti Tree Plantation Programme** Dr. T. K. Badame narrated the tree plantation Programme in detail and Hon. Principal (Dr.) Milind Hujare sir highlighted the importance of tree plantation, economic importance of tree, conservation of biodiversity etc.

Our Motto is "College Campus Goes Green". On the occasion of 33 – Koti Tree Plantation Programme, about 50 plants are planted in the college campus by Hon. Principal (Dr.) Milind Hujare sir, teaching and non teaching staff. Also N.S.S. students are actively involved in the plantation of tree in college campus. The 40 plants includes different varieties such as Tamarind (Chinch), Azadiracta indica (Neem), Ficus (banyan tree), Gulmohar, Jamun, Wild Cherry plant, Ashoka tree, Ramphal, Peepal tree and Arjun trees are planted in the college campus area. Today our college goes to green campus. Our college campus consists of varies of plants includes flowering and non flowering plants, herbs, shrubs and trees etc.

required. Trees greatly contribute to their environment by providing oxygen, supporting wildlife, improving air quality, conserving water, preserving soil and climate amelioration.

This programme successfully organized by N. S. S. Programme Officer **Dr. T. K. Badame, Dr. Amol Sonawale and Dr. P. B. Teli**. For this programme college teaching, non teaching and N.S.S. students are present. Finally Anna Bagal expressed vote of thanks.