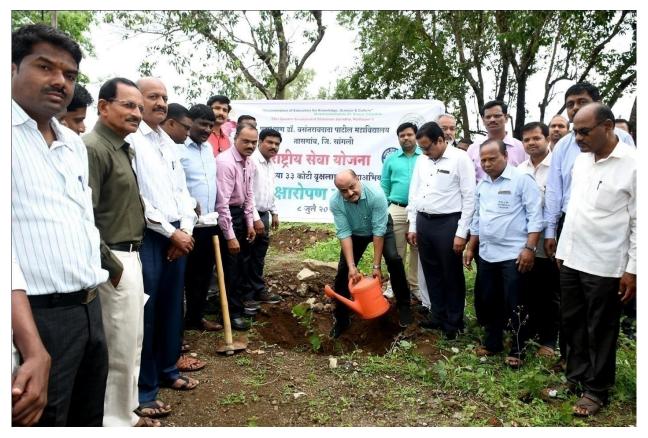

In The Tree Plantation Programme

Tree Plantation By Hon. Principal (Dr.) Milind S. Hujare

Hon. Principal (Dr.) Milind S. Hujare With College Staff

Hon. Principal (Dr.) Milind S. Hujare

N.S.S. Programme Officer Dr. Amol Sonwale with Principal & College staff

**Tree Plantation by College Teaching staff with N. S. S. Students** 

On the occasion of **33-Koti Tree Plantation Programme** Dr. T. K. Badame narrated the tree plantation Programme in detail and Hon. Principal (Dr.) Milind Hujare sir highlighted the importance of tree plantation, economic importance of tree, conservation of biodiversity etc.

Our Motto is "College Campus Goes Green". On the occasion of 33 – Koti Tree Plantation Programme, about 50 plants are planted in the college campus by Hon. Principal (Dr.) Milind Hujare sir, teaching and non teaching staff. Also N.S.S. students are actively involved in the plantation of tree in college campus. The 40 plants includes different varieties such as Tamarind (Chinch), Azadiracta indica (Neem), Ficus (banyan tree), Gulmohar, Jamun, Wild Cherry plant, Ashoka tree, Ramphal, Peepal tree and Arjun trees are planted in the college campus area. Today our college goes to green campus. Our college campus consists of varies of plants includes flowering and non flowering plants, herbs, shrubs and trees etc.