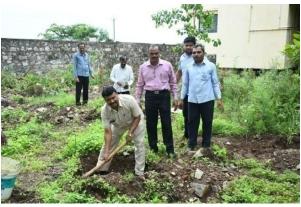

**Tree Plantation by College Teaching staff with N. S. S. Students** 

On the occasion of **33-Koti Tree Plantation Programme** Dr. T. K. Badame narrated the tree plantation Programme in detail and Hon. Principal (Dr.) Milind Hujare sir highlighted the importance of tree plantation, economic importance of tree, conservation of biodiversity etc.

Our Motto is "College Campus Goes Green". On the occasion of 33 – Koti Tree Plantation Programme, about 50 plants are planted in the college campus by Hon. Principal (Dr.) Milind Hujare sir, teaching and non teaching staff. Also N.S.S. students are actively involved in the plantation of tree in college campus. The 40 plants includes different varieties such as Tamarind (Chinch), Azadiracta indica (Neem), Ficus (banyan tree), Gulmohar, Jamun, Wild Cherry plant, Ashoka tree, Ramphal, Peepal tree and Arjun trees are planted in the college campus area. Today our college goes to green campus. Our college campus consists of varies of plants includes flowering and non flowering plants, herbs, shrubs and trees etc.