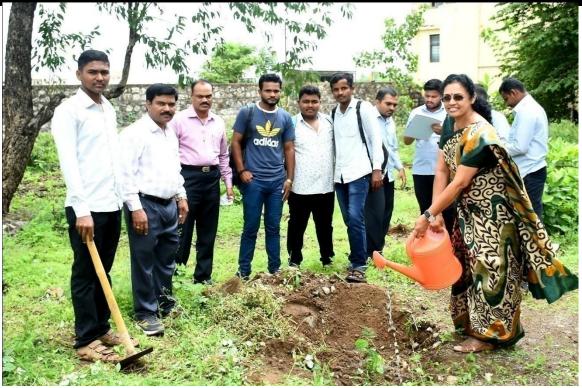

N.S.S. Programme Officer Dr. T. K. Badame with Principal & College staff

N.S.S. Programme Officer Dr. P. B. Teli with N. S. S. Students & College staff

Plantation BY Dr. Maya Patil, Dr. S. D. Jadhav, Dr. Megha Patil & Dr. Alka Inamadr

Our Motto is "College Campus Goes Green". On the occasion of 33 – Koti Tree Plantation Programme, about 50 plants are planted in the college campus by Hon. Principal (Dr.) Milind Hujare sir, teaching and non teaching staff. Also N.S.S. students are actively involved in the plantation of tree in college campus. The 40 plants includes different varieties such as Tamarind (Chinch), Azadiracta indica (Neem), Ficus (banyan tree), Gulmohar, Jamun, Wild Cherry plant, Ashoka tree, Ramphal, Peepal tree and Arjun trees are planted in the college campus area. Today our college goes to green campus. Our college campus consists of varies of plants includes flowering and non flowering plants, herbs, shrubs and trees etc.