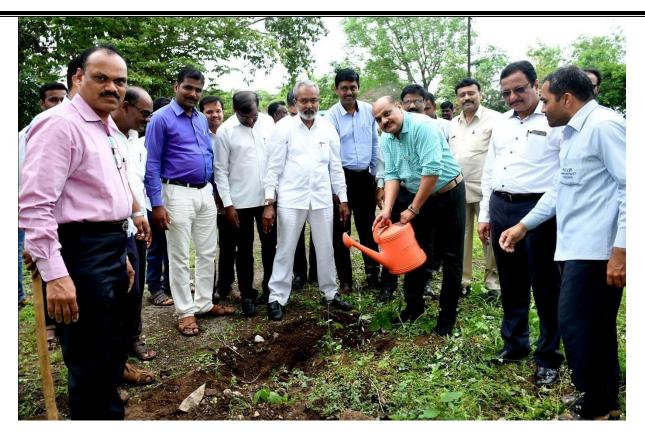

**Tree Plantation by College Teaching staff with N. S. S. Students** 

On the occasion of **33-Koti Tree Plantation Programme** Dr. T. K. Badame narrated the tree plantation Programme in detail and Hon. Principal (Dr.) Milind Hujare sir highlighted the importance of tree plantation, economic importance of tree, conservation of biodiversity etc.

Our Motto is "College Campus Goes Green". On the occasion of 33 – Koti Tree Plantation Programme, about 50 plants are planted in the college campus by Hon. Principal (Dr.) Milind Hujare sir, teaching and non teaching staff. Also N.S.S. students are actively involved in the plantation of tree in college campus. The 40 plants includes different varieties such as Tamarind (Chinch), Azadiracta indica (Neem), Ficus (banyan tree), Gulmohar, Jamun, Wild Cherry plant, Ashoka tree, Ramphal, Peepal tree and Arjun trees are planted in the college campus area. Today our college goes to green campus. Our college campus consists of varies of plants includes flowering and non flowering plants, herbs, shrubs and trees etc.

required. Trees greatly contribute to their environment by providing oxygen, supporting wildlife, improving air quality, conserving water, preserving soil and climate amelioration.

This programme successfully organized by N. S. S. Programme Officer **Dr. T. K. Badame, Dr. Amol Sonawale and Dr. P. B. Teli**. For this programme college teaching, non teaching and N.S.S. students are present. Finally Anna Bagal expressed vote of thanks.