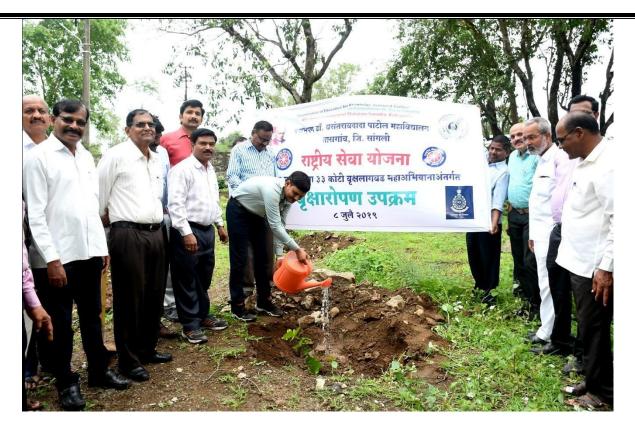

**Tree Plantation by College Teaching staff with N. S. S. Students** 

On the occasion of **33-Koti Tree Plantation Programme** Dr. T. K. Badame narrated the tree plantation Programme in detail and Hon. Principal (Dr.) Milind Hujare sir highlighted the importance of tree plantation, economic importance of tree, conservation of biodiversity etc.

Our Motto is "College Campus Goes Green". On the occasion of 33 – Koti Tree Plantation Programme, about 50 plants are planted in the college campus by Hon. Principal (Dr.) Milind Hujare sir, teaching and non teaching staff. Also N.S.S. students are actively involved in the plantation of tree in college campus. The 40 plants includes different varieties such as Tamarind (Chinch), Azadiracta indica (Neem), Ficus (banyan tree), Gulmohar, Jamun, Wild Cherry plant, Ashoka tree, Ramphal, Peepal tree and Arjun trees are planted in the college campus area. Today our college goes to green campus. Our college campus consists of varies of plants includes flowering and non flowering plants, herbs, shrubs and trees etc.

required. Trees greatly contribute to their environment by providing oxygen, supporting wildlife, improving air quality, conserving water, preserving soil and climate amelioration.

This programme successfully organized by N. S. S. Programme Officer **Dr. T. K. Badame, Dr. Amol Sonawale and Dr. P. B. Teli**. For this programme college teaching, non teaching and N.S.S. students are present. Finally Anna Bagal expressed vote of thanks.