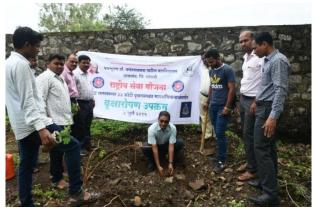

**Tree Plantation by College Teaching staff with N. S. S. Students** 

On the occasion of **33-Koti Tree Plantation Programme** Dr. T. K. Badame narrated the tree plantation Programme in detail and Hon. Principal (Dr.) Milind Hujare sir highlighted the importance of tree plantation, economic importance of tree, conservation of biodiversity etc.

Our Motto is "College Campus Goes Green". On the occasion of 33 – Koti Tree Plantation Programme, about 50 plants are planted in the college campus by Hon. Principal (Dr.) Milind Hujare sir, teaching and non teaching staff. Also N.S.S. students are actively involved in the plantation of tree in college campus. The 40 plants includes different varieties such as Tamarind (Chinch), Azadiracta indica (Neem), Ficus (banyan tree), Gulmohar, Jamun, Wild Cherry plant, Ashoka tree, Ramphal, Peepal tree and Arjun trees are planted in the college campus area. Today our college goes to green campus. Our college campus consists of varies of plants includes flowering and non flowering plants, herbs, shrubs and trees etc.

required. Trees greatly contribute to their environment by providing oxygen, supporting wildlife, improving air quality, conserving water, preserving soil and climate amelioration.

This programme successfully organized by N. S. S. Programme Officer **Dr. T. K. Badame, Dr. Amol Sonawale and Dr. P. B. Teli**. For this programme college teaching, non teaching and N.S.S. students are present. Finally Anna Bagal expressed vote of thanks.