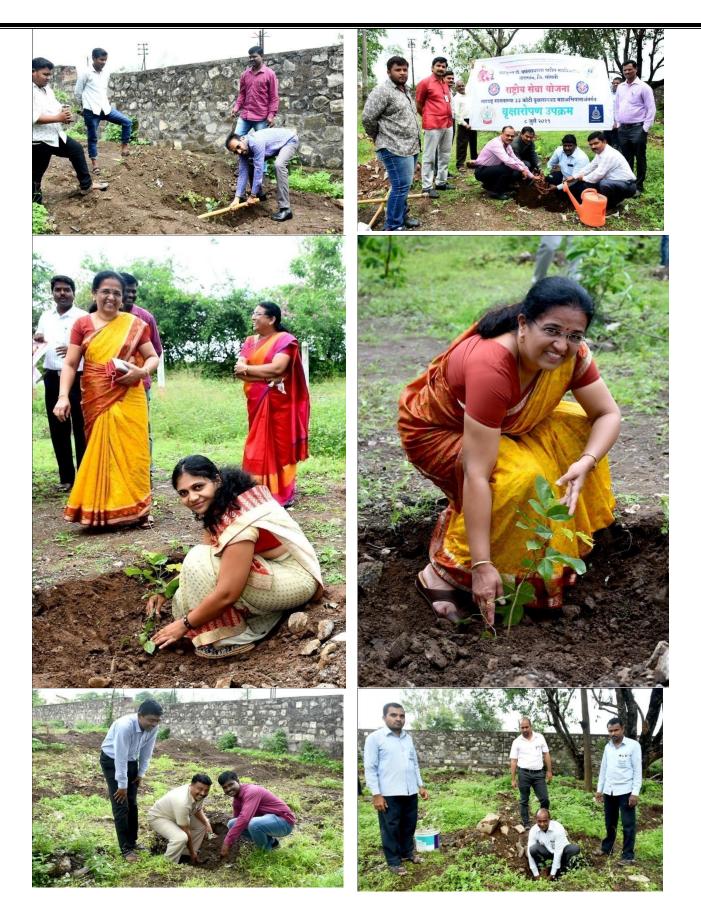

(डॉ.मिसिंदि हुजरे)

D का. देसाई जी. एम. Sam 1) Westriy Isat BA 13 मुलबोटे-पी-की y ar atagle Q -SIT man all an Wadamily 15) all when to WH. IF. Scaled Stragen Gia

Hon. Prin. (Dr.) Milind Hujare With Faculties & N.S.S. Students Are Involved

In The Tree Plantation Programme

Tree Plantation By Hon. Principal (Dr.) Milind S. Hujare

Hon. Principal (Dr.) Milind S. Hujare With College Staff

Hon. Principal (Dr.) Milind S. Hujare

N.S.S. Programme Officer Dr. Amol Sonwale with Principal & College staff

N.S.S. Programme Officer Dr. T. K. Badame with Principal & College staff

N.S.S. Programme Officer Dr. P. B. Teli with N. S. S. Students & College staff

Plantation BY Dr. Maya Patil, Dr. S. D. Jadhav, Dr. Megha Patil & Dr. Alka Inamadr

Dr. Alka Patil With N.S.S. Students & Programme Officer

Vijay Jadhav HOD-Political Department

A.S. Pachore (HOD-English Dept.)

Prof. (Dr.) N. A. Kulkarni HOD-Department of Botany

Dr. S. A. Khabade HOD-Department of Zoology

**Tree Plantation by College Teaching staff with N. S. S. Students** 

On the occasion of **33-Koti Tree Plantation Programme** Dr. T. K. Badame narrated the tree plantation Programme in detail and Hon. Principal (Dr.) Milind Hujare sir highlighted the importance of tree plantation, economic importance of tree, conservation of biodiversity etc.