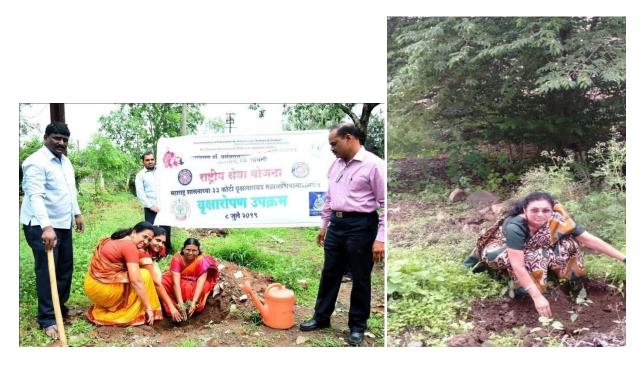

N.S.S. Programme Officer Dr. T. K. Badame with Principal & College staff

N.S.S. Programme Officer Dr. P. B. Teli with N. S. S. Students & College staff

Plantation BY Dr. Maya Patil, Dr. S. D. Jadhav, Dr. Megha Patil & Dr. Alka Inamadr

Our Motto is "College Campus Goes Green". On the occasion of 33 – Koti Tree Plantation Programme, about 50 plants are planted in the college campus by Hon. Principal (Dr.) Milind Hujare sir, teaching and non teaching staff. Also N.S.S. students are actively involved in the plantation of tree in college campus. The 40 plants includes different varieties such as Tamarind (Chinch), Azadiracta indica (Neem), Ficus (banyan tree), Gulmohar, Jamun, Wild Cherry plant, Ashoka tree, Ramphal, Peepal tree and Arjun trees are planted in the college campus area. Today our college goes to green campus. Our college campus consists of varies of plants includes flowering and non flowering plants, herbs, shrubs and trees etc.