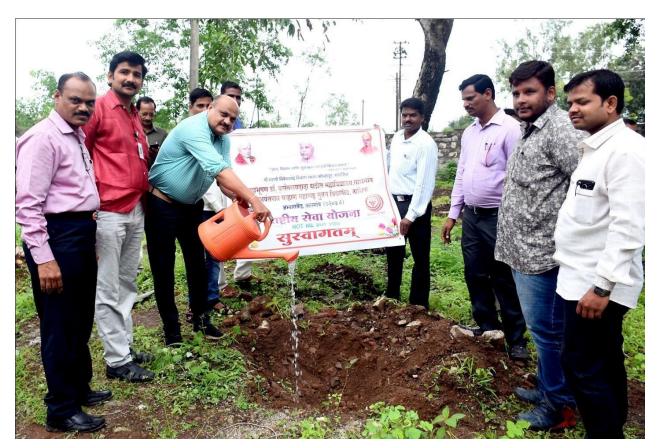

**Tree Plantation by College Teaching staff with N. S. S. Students** 

On the occasion of **33-Koti Tree Plantation Programme** Dr. T. K. Badame narrated the tree plantation Programme in detail and Hon. Principal (Dr.) Milind Hujare sir highlighted the importance of tree plantation, economic importance of tree, conservation of biodiversity etc.

Our Motto is "College Campus Goes Green". On the occasion of 33 – Koti Tree Plantation Programme, about 50 plants are planted in the college campus by Hon. Principal (Dr.) Milind Hujare sir, teaching and non teaching staff. Also N.S.S. students are actively involved in the plantation of tree in college campus. The 40 plants includes different varieties such as Tamarind (Chinch), Azadiracta indica (Neem), Ficus (banyan tree), Gulmohar, Jamun, Wild Cherry plant, Ashoka tree, Ramphal, Peepal tree and Arjun trees are planted in the college campus area. Today our college goes to green campus. Our college campus consists of varies of plants includes flowering and non flowering plants, herbs, shrubs and trees etc.

required. Trees greatly contribute to their environment by providing oxygen, supporting wildlife, improving air quality, conserving water, preserving soil and climate amelioration.

This programme successfully organized by N. S. S. Programme Officer **Dr. T. K. Badame, Dr. Amol Sonawale and Dr. P. B. Teli**. For this programme college teaching, non teaching and N.S.S. students are present. Finally Anna Bagal expressed vote of thanks.