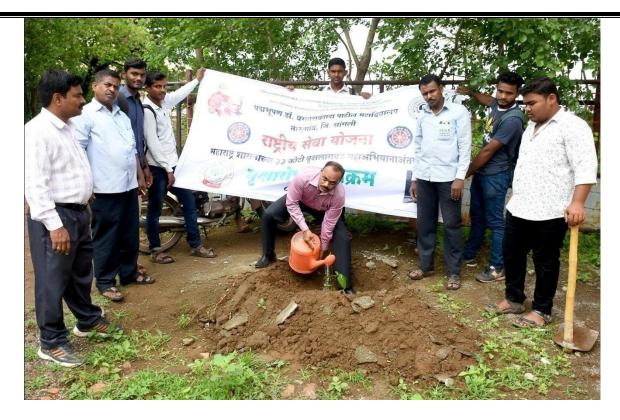

**Tree Plantation by College Teaching staff with N. S. S. Students** 

On the occasion of **33-Koti Tree Plantation Programme** Dr. T. K. Badame narrated the tree plantation Programme in detail and Hon. Principal (Dr.) Milind Hujare sir highlighted the importance of tree plantation, economic importance of tree, conservation of biodiversity etc.

Our Motto is "College Campus Goes Green". On the occasion of 33 – Koti Tree Plantation Programme, about 50 plants are planted in the college campus by Hon. Principal (Dr.) Milind Hujare sir, teaching and non teaching staff. Also N.S.S. students are actively involved in the plantation of tree in college campus. The 40 plants includes different varieties such as Tamarind (Chinch), Azadiracta indica (Neem), Ficus (banyan tree), Gulmohar, Jamun, Wild Cherry plant, Ashoka tree, Ramphal, Peepal tree and Arjun trees are planted in the college campus area. Today our college goes to green campus. Our college campus consists of varies of plants includes flowering and non flowering plants, herbs, shrubs and trees etc.