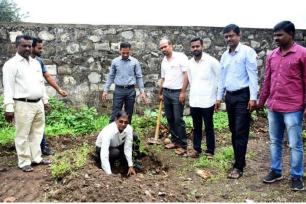

**Tree Plantation by College Teaching staff with N. S. S. Students** 

On the occasion of **33-Koti Tree Plantation Programme** Dr. T. K. Badame narrated the tree plantation Programme in detail and Hon. Principal (Dr.) Milind Hujare sir highlighted the importance of tree plantation, economic importance of tree, conservation of biodiversity etc.

Our Motto is "College Campus Goes Green". On the occasion of 33 – Koti Tree Plantation Programme, about 50 plants are planted in the college campus by Hon. Principal (Dr.) Milind Hujare sir, teaching and non teaching staff. Also N.S.S. students are actively involved in the plantation of tree in college campus. The 40 plants includes different varieties such as Tamarind (Chinch), Azadiracta indica (Neem), Ficus (banyan tree), Gulmohar, Jamun, Wild Cherry plant, Ashoka tree, Ramphal, Peepal tree and Arjun trees are planted in the college campus area. Today our college goes to green campus. Our college campus consists of varies of plants includes flowering and non flowering plants, herbs, shrubs and trees etc.

required. Trees greatly contribute to their environment by providing oxygen, supporting wildlife, improving air quality, conserving water, preserving soil and climate amelioration.

This programme successfully organized by N. S. S. Programme Officer **Dr. T. K. Badame, Dr. Amol Sonawale and Dr. P. B. Teli**. For this programme college teaching, non teaching and N.S.S. students are present. Finally Anna Bagal expressed vote of thanks.