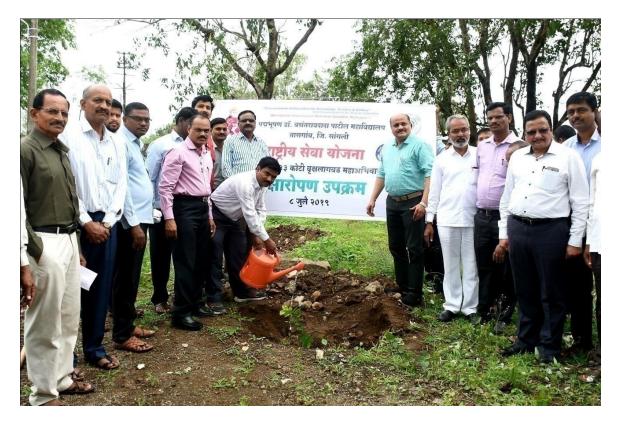

**Tree Plantation by College Teaching staff with N. S. S. Students** 

On the occasion of **33-Koti Tree Plantation Programme** Dr. T. K. Badame narrated the tree plantation Programme in detail and Hon. Principal (Dr.) Milind Hujare sir highlighted the importance of tree plantation, economic importance of tree, conservation of biodiversity etc.

Our Motto is "College Campus Goes Green". On the occasion of 33 – Koti Tree Plantation Programme, about 50 plants are planted in the college campus by Hon. Principal (Dr.) Milind Hujare sir, teaching and non teaching staff. Also N.S.S. students are actively involved in the plantation of tree in college campus. The 40 plants includes different varieties such as Tamarind (Chinch), Azadiracta indica (Neem), Ficus (banyan tree), Gulmohar, Jamun, Wild Cherry plant, Ashoka tree, Ramphal, Peepal tree and Arjun trees are planted in the college campus area. Today our college goes to green campus. Our college campus consists of varies of plants includes flowering and non flowering plants, herbs, shrubs and trees etc.

required. Trees greatly contribute to their environment by providing oxygen, supporting wildlife, improving air quality, conserving water, preserving soil and climate amelioration.

This programme successfully organized by N. S. S. Programme Officer **Dr. T. K. Badame, Dr. Amol Sonawale and Dr. P. B. Teli**. For this programme college teaching, non teaching and N.S.S. students are present. Finally Anna Bagal expressed vote of thanks.