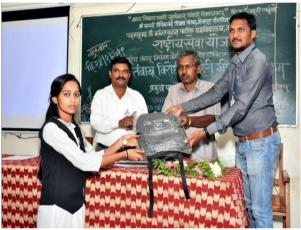

Inaugural Function Speech by Principal Dr.R.R.Kumbhar & Presented Volunteers

**Poster Evaluation** 

**Poster Evaluation** 

Our department organized anti tobacco awareness poster presentation competition on 24<sup>th</sup> September 2018. In this competition total 22 posters presented by the NSS volunteers. Principal Dr. R.R.Kumbhar visited the poster competition and program officer Dr. T.K. Badame, Dr.P.B.Teli and Prof.D.Y.Sakhare observed the posters and declared result.

| Sr.No. | Name                         | Class | Rank      |
|--------|------------------------------|-------|-----------|
| 1      | Miss.Megha Eknath Aivale     | B.A.I | I Prize   |
| 2      | Miss. Dipali Jagannath Patil | B.A.I | II Prize  |
| 3      | Shri Prasad Dinkar Devkule   | B.A.I | III Prize |
| 4      | Shri Vivek Surkant Maratha   | B.A.I | IV Prize  |

Chief Guest Dr. Mujahid Alaskar the topic on the Harmful and Deadly Effects of Tobacco

Anti Tobacco Awareness Shahiri song presented by Shahir Sangita Kharat (Chinchani Tal: Tasgaon) and Prize distribution of anti tobacco poster presentation winners.