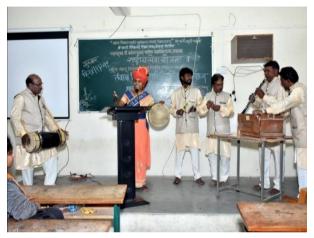

Chief Guest Dr. Mujahid Alaskar the topic on the Harmful and Deadly Effects of Tobacco

Anti Tobacco Awareness Shahiri song presented by Shahir Sangita Kharat (Chinchani Tal: Tasgaon) and Prize distribution of anti tobacco poster presentation winners.