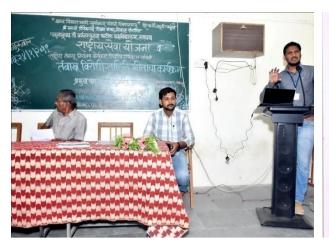

Inaugural Function Speech by Principal Dr.R.R.Kumbhar & Presented Volunteers

**Poster Evaluation** 

**Poster Evaluation** 

Our department organized anti tobacco awareness poster presentation competition on 24<sup>th</sup> September 2018. In this competition total 22 posters presented by the NSS volunteers. Principal Dr. R.R.Kumbhar visited the poster competition and program officer Dr. T.K. Badame, Dr.P.B.Teli and Prof.D.Y.Sakhare observed the posters and declared result.