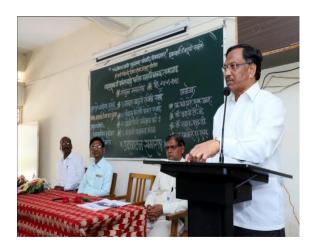

Inaugural Function Speech by Principal Dr.R.R.Kumbhar & Presented Volunteers

**Poster Evaluation** 

**Poster Evaluation** 

Our department organized anti tobacco awareness poster presentation competition on 24<sup>th</sup> September 2018. In this competition total 22 posters presented by the NSS volunteers. Principal Dr. R.R.Kumbhar visited the poster competition and program officer Dr. T.K. Badame, Dr.P.B.Teli and Prof.D.Y.Sakhare observed the posters and declared result.

Chief Guest Dr. Mujahid Alaskar the topic on the Harmful and Deadly Effects of Tobacco

Anti Tobacco Awareness Shahiri song presented by Shahir Sangita Kharat (Chinchani Tal: Tasgaon) and Prize distribution of anti tobacco poster presentation winners.