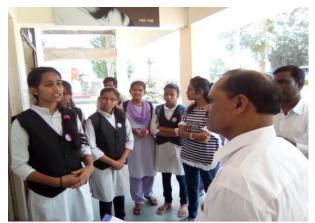

Chief Guest Dr. Mujahid Alaskar the topic on the Harmful and Deadly Effects of Tobacco

Anti Tobacco Awareness Shahiri song presented by Shahir Sangita Kharat (Chinchani Tal: Tasgaon) and Prize distribution of anti tobacco poster presentation winners.