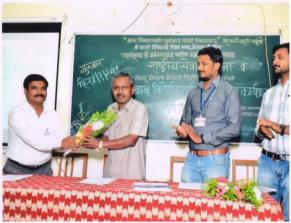

Chief Guest Dr. Mujahid Alaskar the topic on the Harmful and Deadly Effects of Tobacco

Anti Tobacco Awareness Shahiri song presented by Shahir Sangita Kharat (Chinchani Tal: Tasgaon) and Prize distribution of anti tobacco poster presentation winners.