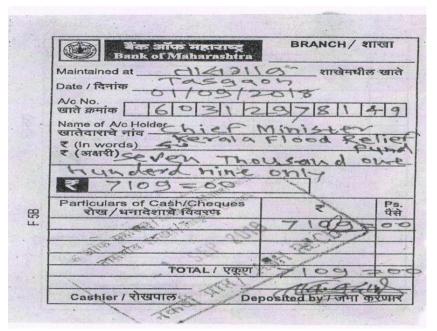

That's why our department decided collecting funds for flood affected Kerala state. When our volunteers collected the funds from the college students and they responded very freely and frankly.

Receipt of funds transferred to Chief Minister Kerala Flood Relief Fund