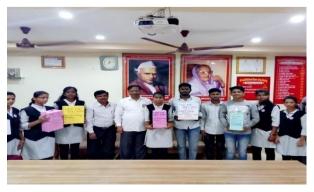

#### Flood Helping Hands (Kerala State)

| itle of Programme Flood Helping Hands (Kerala Stat |                                    |  |
|----------------------------------------------------|------------------------------------|--|
| Organizing Department                              | National Service Scheme            |  |
| Lecturer & Guidance                                | ce Mr. Walmik Khairnar             |  |
|                                                    | (Yogaguru, Art of Living, Tasgaon) |  |
| Date                                               | 21st June, 2018.                   |  |
| Venue                                              | College Apex                       |  |
| No. of Participants                                | 81, Male: 39, Female:42            |  |

That's why our department decided collecting funds for flood affected Kerala state. When our volunteers collected the funds from the college students and they responded very freely and frankly.

Receipt of funds transferred to Chief Minister Kerala Flood Relief Fund

**NSS Program Officers** 

Dr.T.K.Badame Mr. D.Y.Sakhare Dr. P.B. Teli

'Dissemination of Education through Knowledge, Science and Culture'-Shikshanmaharshi Dr. Bapuji Salunkhe