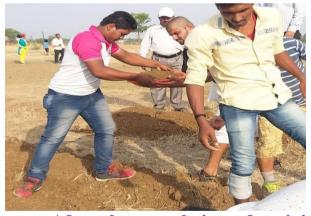

**Practical work** 

**Valedictory Function** 

Picture shows that green area after implementation of water conservation program.

After the completion of training our volunteers went to adopted village Savarde and they doing field work for water conservation pregame on Pani Foundation.

### **Water Conservation field work participation**

**Group Photo after the completion of work** 

Chief of Pani Foundation Mr. Aamir Khan & Miss. Kiran Rao visited our adopted village savarde. They observed the all water conservation project at Savarde and congratulate to all the volunteers and people of savrde.