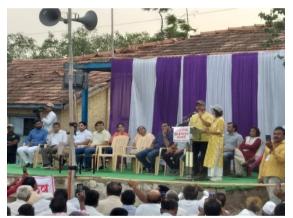

**Opening Ceremony** 

Our department invited to trainers and supported training staff of Pani Foundation. Organized the workshop totally free of cost for all participates and trainers.

President speech of Principal Dr. R.R.Kumbhar

Workshop introductory speech of Resource Person/Trainer

Principal Dr. R.R. Kumbhar welcome of Yogaguru Mr. Walmik Khairnar . Program Officer Dr. T. K. Badame gave introduction of chief guest and explained importance of yoga in daily life.