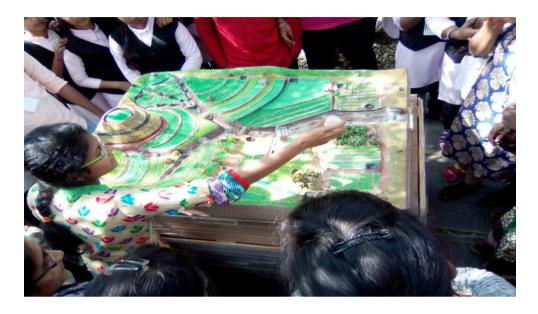

**Practical work** 

**Valedictory Function** 

Picture shows that green area after implementation of water conservation program.

After the completion of training our volunteers went to adopted village Savarde and they doing field work for water conservation pregame on Pani Foundation.