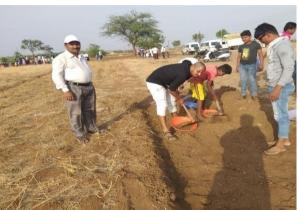

### **Water Conservation field work participation**

**Group Photo after the completion of work** 

Chief of Pani Foundation Mr. Aamir Khan & Miss. Kiran Rao visited our adopted village savarde. They observed the all water conservation project at Savarde and congratulate to all the volunteers and people of savrde.