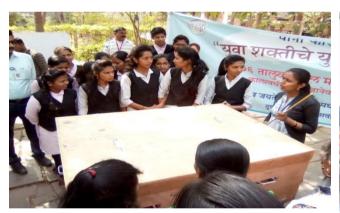

Water Conservation Programme is one of the very important programme, so the National Service Scheme department has decided to implement with a view to improve the lifestyle of the people in rural areas and thereby achieve the rural development. To develop agriculture from water resource development and to solve serious drinking water problem is the need of the time. Our department organized One Day Training Program on 'Water Conservation' collaboration with Pani Foundation, Mumbai, Tasgaon Unit.

**Opening Ceremony** 

Our department invited to trainers and supported training staff of Pani Foundation. Organized the workshop totally free of cost for all participates and trainers.

President speech of Principal Dr. R.R.Kumbhar