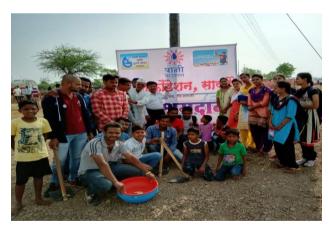

### **Water Conservation field work participation**

**Group Photo after the completion of work** 

Chief of Pani Foundation Mr. Aamir Khan & Miss. Kiran Rao visited our adopted village savarde. They observed the all water conservation project at Savarde and congratulate to all the volunteers and people of savrde.

Savarde village got  $1^{st}$  prize at Taluka Level in 2019 'Water Cup Competition'.

**Pani Foundation Registration Form** 

Speech of Mr. Aamir Khan & Kiran Rao

Villagers with Mr. Aamir Khan & Kiran Rao