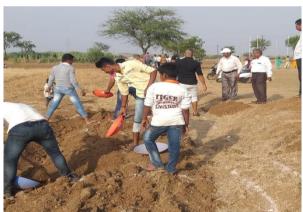

**Practical work** 

**Valedictory Function** 

Picture shows that green area after implementation of water conservation program.

After the completion of training our volunteers went to adopted village Savarde and they doing field work for water conservation pregame on Pani Foundation.

### **Water Conservation field work participation**

**Group Photo after the completion of work** 

Chief of Pani Foundation Mr. Aamir Khan & Miss. Kiran Rao visited our adopted village savarde. They observed the all water conservation project at Savarde and congratulate to all the volunteers and people of savrde.