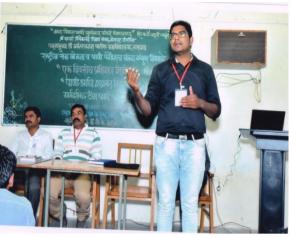

Workshop introductory speech of Resource Person/Trainer

Principal Dr. R.R. Kumbhar welcome of Yogaguru Mr. Walmik Khairnar . Program Officer Dr. T. K. Badame gave introduction of chief guest and explained importance of yoga in daily life.