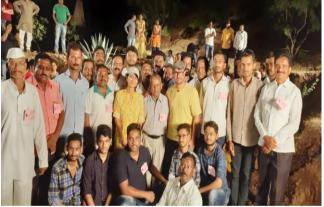

### **Water Conservation field work participation**

**Group Photo after the completion of work** 

Chief of Pani Foundation Mr. Aamir Khan & Miss. Kiran Rao visited our adopted village savarde. They observed the all water conservation project at Savarde and congratulate to all the volunteers and people of savrde.

Savarde village got  $1^{st}$  prize at Taluka Level in 2019 'Water Cup Competition'.

**Pani Foundation Registration Form** 

Speech of Mr. Aamir Khan & Kiran Rao

Villagers with Mr. Aamir Khan & Kiran Rao