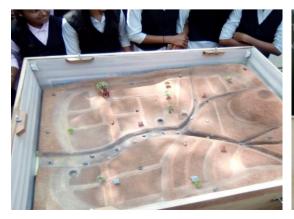

**Practical work** 

**Valedictory Function** 

Picture shows that green area after implementation of water conservation program.

After the completion of training our volunteers went to adopted village Savarde and they doing field work for water conservation pregame on Pani Foundation.