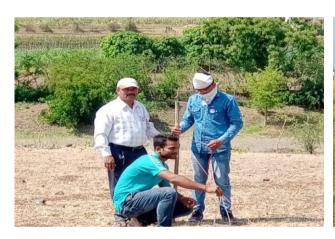

**Practical work** 

**Valedictory Function** 

Picture shows that green area after implementation of water conservation program.

After the completion of training our volunteers went to adopted village Savarde and they doing field work for water conservation pregame on Pani Foundation.