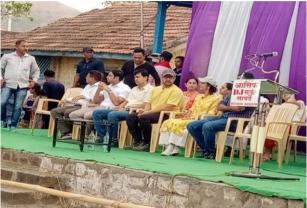

### **Water Conservation field work participation**

**Group Photo after the completion of work** 

Chief of Pani Foundation Mr. Aamir Khan & Miss. Kiran Rao visited our adopted village savarde. They observed the all water conservation project at Savarde and congratulate to all the volunteers and people of savrde.

Savarde village got  $1^{st}$  prize at Taluka Level in 2019 'Water Cup Competition'.

**Pani Foundation Registration Form** 

Speech of Mr. Aamir Khan & Kiran Rao

Villagers with Mr. Aamir Khan & Kiran Rao