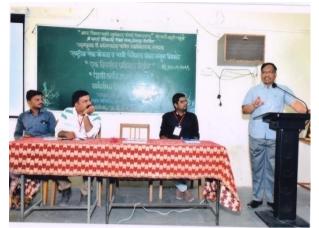

Workshop introductory speech of Resource Person/Trainer

Principal Dr. R.R. Kumbhar welcome of Yogaguru Mr. Walmik Khairnar . Program Officer Dr. T. K. Badame gave introduction of chief guest and explained importance of yoga in daily life.