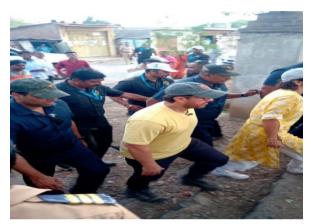

**Practical work** 

**Valedictory Function** 

Picture shows that green area after implementation of water conservation program.

After the completion of training our volunteers went to adopted village Savarde and they doing field work for water conservation pregame on Pani Foundation.