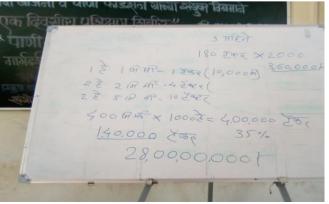

Savarde village got  $1^{st}$  prize at Taluka Level in 2019 'Water Cup Competition'.

**Pani Foundation Registration Form** 

Speech of Mr. Aamir Khan & Kiran Rao

Villagers with Mr. Aamir Khan & Kiran Rao