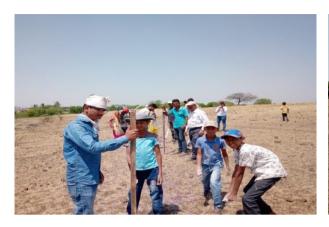

**Practical work** 

**Valedictory Function** 

Picture shows that green area after implementation of water conservation program.

After the completion of training our volunteers went to adopted village Savarde and they doing field work for water conservation pregame on Pani Foundation.

### **Water Conservation field work participation**

**Group Photo after the completion of work** 

Chief of Pani Foundation Mr. Aamir Khan & Miss. Kiran Rao visited our adopted village savarde. They observed the all water conservation project at Savarde and congratulate to all the volunteers and people of savrde.