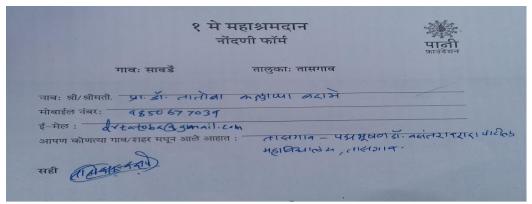

Savarde village got  $1^{st}$  prize at Taluka Level in 2019 'Water Cup Competition'.

**Pani Foundation Registration Form** 

Speech of Mr. Aamir Khan & Kiran Rao

Villagers with Mr. Aamir Khan & Kiran Rao