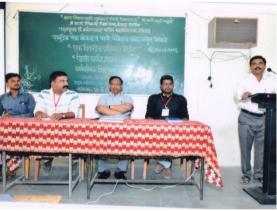

**Opening Ceremony** 

Our department invited to trainers and supported training staff of Pani Foundation. Organized the workshop totally free of cost for all participates and trainers.

President speech of Principal Dr. R.R.Kumbhar

Workshop introductory speech of Resource Person/Trainer

Principal Dr. R.R. Kumbhar welcome of Yogaguru Mr. Walmik Khairnar . Program Officer Dr. T. K. Badame gave introduction of chief guest and explained importance of yoga in daily life.