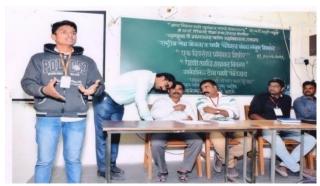

Workshop introductory speech of Resource Person/Trainer

Principal Dr. R.R. Kumbhar welcome of Yogaguru Mr. Walmik Khairnar . Program Officer Dr. T. K. Badame gave introduction of chief guest and explained importance of yoga in daily life.