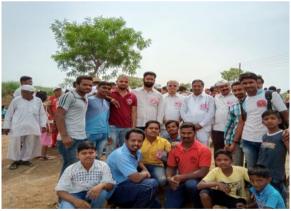

### **Water Conservation field work participation**

**Group Photo after the completion of work** 

Chief of Pani Foundation Mr. Aamir Khan & Miss. Kiran Rao visited our adopted village savarde. They observed the all water conservation project at Savarde and congratulate to all the volunteers and people of savrde.