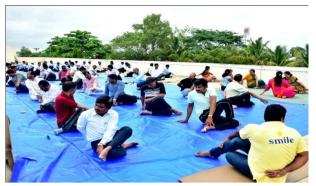

yoga day.

Welcome and Introduction of chief Guest

Principal Dr. R.R. Kumbhar welcome of Yogaguru Mr. Walmik Khairnar . Program Officer Dr. T. K. Badame gave introduction of chief guest and explained importance of yoga in daily life.

Mr. Khairnar delivering lecture on yoga and participants

|               | NSS Program Officers |               |
|---------------|----------------------|---------------|
| Dr.T.K.Badame | Mr. D.Y.Sakhare      | Dr. P.B. Teli |
|               |                      |               |
|               |                      |               |
|               |                      |               |
|               |                      |               |
|               |                      |               |
|               |                      |               |
|               |                      |               |
|               |                      |               |