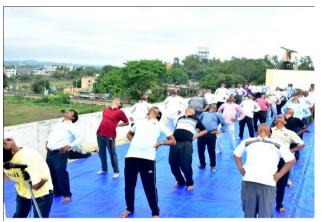

Faculty Members engaged in Yoga Practical

Our department invited to Yogaguru Mr. Walmik Khairnar and Principal of the college and faculty members of other departments to be a benefit of yoga. All the faculty members take a benefit of yoga practical on this international