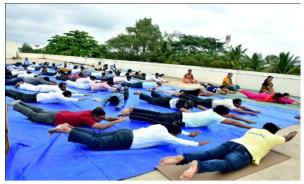

The Department of National Service Scheme organized a International Yoga Day Celebration on 21st June 2018.

Yoga in Daily Life is a system of practice consisting of eight levels of development in the areas of physical, mental, social and spiritual health. When the body is physically healthy, the mind is clear, focused and stress is under control. The main goals of "Yoga in Daily Life" are Physical Health, Mental Health, Social Health, Spiritual Health, Self-Realization or realization of the Divine within us. These goals are attained by Love and help for all living beings, Respect for life, protection of nature and the environment, A peaceful state of mind, Full vegetarian diet, Pure thoughts and positive lifestyle, Physical, mental and spiritual practices, Tolerance for all nations, cultures and religions. Yogic techniques are known to improve one's overall performance. Pranayama is an important, yet little known part of Yoga.

Faculty Members engaged in Yoga Practical

Our department invited to Yogaguru Mr. Walmik Khairnar and Principal of the college and faculty members of other departments to be a benefit of yoga. All the faculty members take a benefit of yoga practical on this international