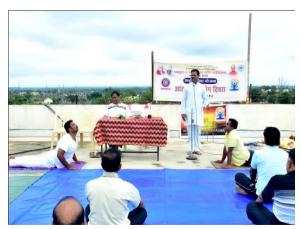

yoga day.

Welcome and Introduction of chief Guest

Principal Dr. R.R. Kumbhar welcome of Yogaguru Mr. Walmik Khairnar . Program Officer Dr. T. K. Badame gave introduction of chief guest and explained importance of yoga in daily life.

Mr. Khairnar delivering lecture on yoga and participants

|               | NSS Program Officers |               |
|---------------|----------------------|---------------|
| Dr.T.K.Badame | Mr. D.Y.Sakhare      | Dr. P.B. Teli |
|               |                      |               |
|               |                      |               |
|               |                      |               |
|               |                      |               |
|               |                      |               |
|               |                      |               |
|               |                      |               |
|               |                      |               |