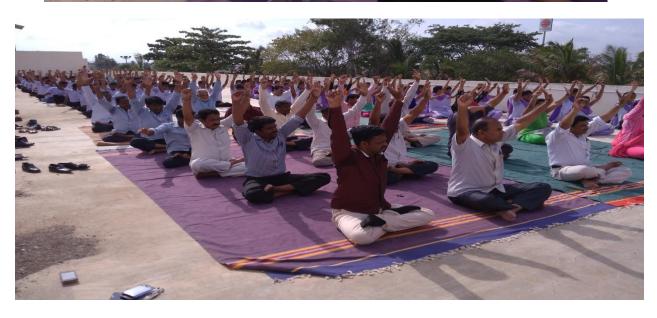

### INGUARAL FUNCTION OF YOGA DAY

The Government of India has asked to implement Yoga Day at the college level to make the students of Rashtriya Seva Yojana aware about their own health. Today is Thursday 21/6/2017 at 7.30 am. Yoga Day was celebrated on the terrace of the college. Mr. Valmik Khairnar of Art of Living in Tasgaon was present as the chief guest at the event.

International Yoga Day Inaugurated by Dr. R. R. Kumbhar, Principal Dr. Kumbhar Sir explained the aim of Yoga Day. The aim of this day is to educate people about the physical, mental and spiritual benefits that can be derived by practicing Yoga.

Shri Valmiki Khairnar (Living of Art, Tasgaon) talk on the occasion of "Internal Yoga Day on 21 June". During Yoga day Khairnar delivered lecture on Yoga. He said Yoga help to improve your lungs activity, digestive activity and also memory. He also told health problems like Arthritis, Joint pain etc are cured by Yoga. Yoga is different types they are helps to decrease body weight (in obese person). Regular Yoga helps to improves strength, balance and flexibility. Yoga is a good as basic stretching for easing pain and improving mobility in people with lower back pain. Regular Yoga practice may be reducing levels of stress and body-wide inflammation, contributing to healthier hearts. Due to Yoga physical and mental health benefits are seen in all the ages of people. Khairnar said regular Yoga relieve stress on mind, relaxes muscles, improve mental health, mindfulness, decreases weight.