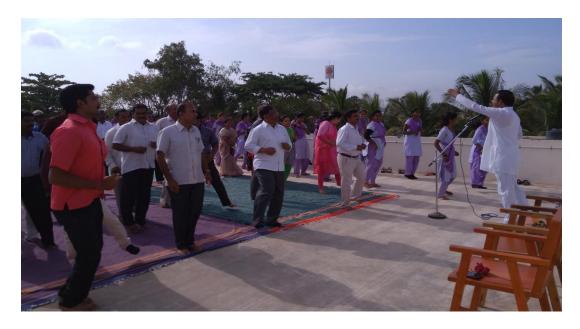

Shri Valmiki Khairnar (Living of Art, Tasgaon) talk on the occasion of "Internal Yoga Day on 21 June". During Yoga day Khairnar delivered lecture on Yoga. He said Yoga help to improve your lungs activity, digestive activity and also memory. He also told health problems like Arthritis, Joint pain etc are cured by Yoga. Yoga is different types they are helps to decrease body weight (in obese person). Regular Yoga helps to improves strength, balance and flexibility. Yoga is a good as basic stretching for easing pain and improving mobility in people with lower back pain. Regular Yoga practice may be reducing levels of stress and body-wide inflammation, contributing to healthier hearts. Due to Yoga physical and mental health benefits are seen in all the ages of people. Khairnar said regular Yoga relieve stress on mind, relaxes muscles, improve mental health, mindfulness, decreases weight.

Shri Valmiki Khairnar explained the exercise session

Dr. T. K. Badame Programe Officer NSS

(Dr. R. R. Kumbhar) Principal
Padmabhushan Dr. Vasantraodada Patil
Mahavidyalaya, Tasgaon, (Sangli)