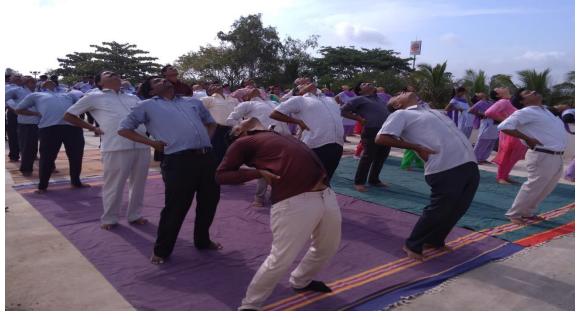

Shri Valmiki Khairnar (Living of Art, Tasgaon) talk on the occasion of "Internal Yoga Day on 21 June". During Yoga day Khairnar delivered lecture on Yoga. He said Yoga help to improve your lungs activity, digestive activity and also memory. He also told health problems like Arthritis, Joint pain etc are cured by Yoga. Yoga is different types they are helps to decrease body weight (in obese person). Regular Yoga helps to improves strength, balance and flexibility. Yoga is a good as basic stretching for easing pain and improving mobility in people with lower back pain. Regular Yoga practice may be reducing levels of stress and body-wide inflammation, contributing to healthier hearts. Due to Yoga physical and mental health benefits are seen in all the ages of people. Khairnar said regular Yoga relieve stress on mind, relaxes muscles, improve mental health, mindfulness, decreases weight.

Under the guidance of Dr. R. R. Kumbhar, Principal of the College, Dr. Tatoba Badame, Shri. Sainath Ghogre, Shri.A. R. Patil, Mrs. P. M. Khanuja NSS Representative Volunteer Harshli Jadhav.

Shri Valmiki Khairnar explained the importance of Yoga in human daily routine