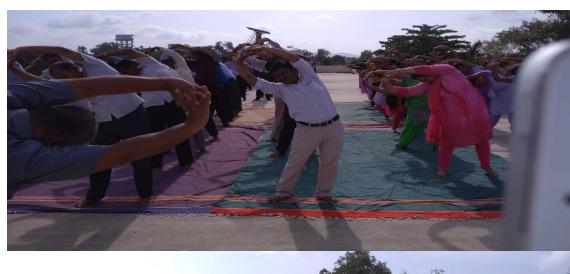

Shri Valmiki Khairnar explained the exercise session

Dr. T. K. Badame Programe Officer NSS

(Dr. R. R. Kumbhar) Principal
Padmabhushan Dr. Vasantraodada Patil
Mahavidyalaya, Tasgaon, (Sangli)