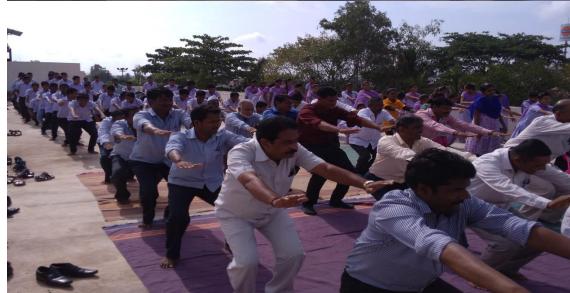

### INGUARAL FUNCTION OF YOGA DAY

The Government of India has asked to implement Yoga Day at the college level to make the students of Rashtriya Seva Yojana aware about their own health. Today is Thursday 21/6/2017 at 7.30 am. Yoga Day was celebrated on the terrace of the college. Mr. Valmik Khairnar of Art of Living in Tasgaon was present as the chief guest at the event.

Shri Valmiki Khairnar (Living of Art, Tasgaon) talk on the occasion of "Internal Yoga Day on 21 June". During Yoga day Khairnar delivered lecture on Yoga. He said Yoga help to improve your lungs activity, digestive activity and also memory. He also told health problems like Arthritis, Joint pain etc are cured by Yoga. Yoga is different types they are helps to decrease body weight (in obese person). Regular Yoga helps to improves strength, balance and flexibility. Yoga is a good as basic stretching for easing pain and improving mobility in people with lower back pain. Regular Yoga practice may be reducing levels of stress and body-wide inflammation, contributing to healthier hearts. Due to Yoga physical and mental health benefits are seen in all the ages of people. Khairnar said regular Yoga relieve stress on mind, relaxes muscles, improve mental health, mindfulness, decreases weight.