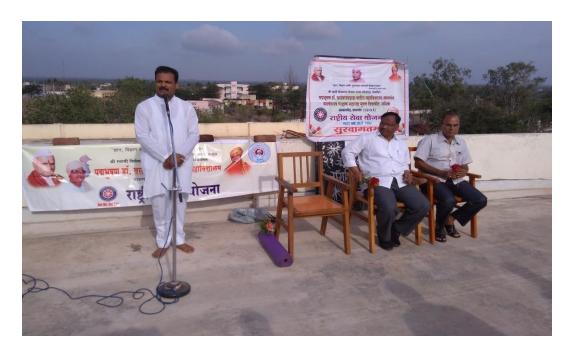

### INGUARAL FUNCTION OF YOGA DAY

The Government of India has asked to implement Yoga Day at the college level to make the students of Rashtriya Seva Yojana aware about their own health. Today is Thursday 21/6/2017 at 7.30 am. Yoga Day was celebrated on the terrace of the college. Mr. Valmik Khairnar of Art of Living in Tasgaon was present as the chief guest at the event.

International Yoga Day Inaugurated by Dr. R. R. Kumbhar, Principal Dr. Kumbhar Sir explained the aim of Yoga Day. The aim of this day is to educate people about the physical, mental and spiritual benefits that can be derived by practicing Yoga.