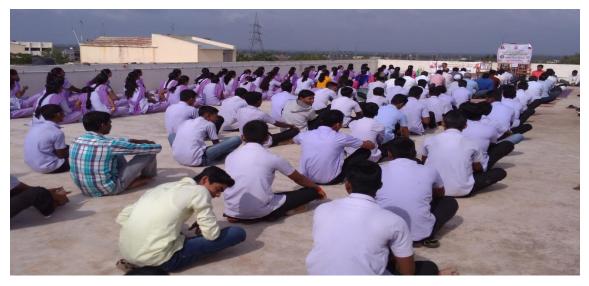

### INGUARAL FUNCTION OF YOGA DAY

The Government of India has asked to implement Yoga Day at the college level to make the students of Rashtriya Seva Yojana aware about their own health. Today is Thursday 21/6/2017 at 7.30 am. Yoga Day was celebrated on the terrace of the college. Mr. Valmik Khairnar of Art of Living in Tasgaon was present as the chief guest at the event.

Shri Valmiki Khairnar (Living of Art, Tasgaon) talk on the occasion of "Internal Yoga Day on 21 June". During Yoga day Khairnar delivered lecture on Yoga. He said Yoga help to improve your lungs activity, digestive activity and also memory. He also told health problems like Arthritis, Joint pain etc are cured by Yoga. Yoga is different types they are helps to decrease body weight (in obese person). Regular Yoga helps to improves strength, balance and flexibility. Yoga is a good as basic stretching for easing pain and improving mobility in people with lower back pain. Regular Yoga practice may be reducing levels of stress and body-wide inflammation, contributing to healthier hearts. Due to Yoga physical and mental health benefits are seen in all the ages of people. Khairnar said regular Yoga relieve stress on mind, relaxes muscles, improve mental health, mindfulness, decreases weight.