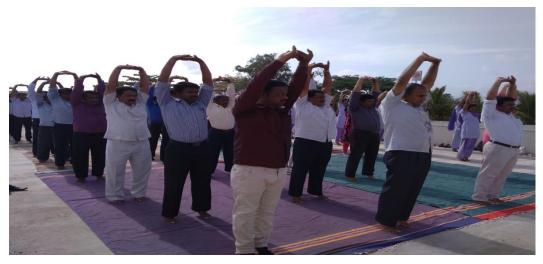

### INGUARAL FUNCTION OF YOGA DAY

The Government of India has asked to implement Yoga Day at the college level to make the students of Rashtriya Seva Yojana aware about their own health. Today is Thursday 21/6/2017 at 7.30 am. Yoga Day was celebrated on the terrace of the college. Mr. Valmik Khairnar of Art of Living in Tasgaon was present as the chief guest at the event.

International Yoga Day Inaugurated by Dr. R. R. Kumbhar, Principal Dr. Kumbhar Sir explained the aim of Yoga Day. The aim of this day is to educate people about the physical, mental and spiritual benefits that can be derived by practicing Yoga.

Shri Valmiki Khairnar (Living of Art, Tasgaon) talk on the occasion of "Internal Yoga Day on 21 June". During Yoga day Khairnar delivered lecture on Yoga. He said Yoga help to improve your lungs activity, digestive activity and also memory. He also told health problems like Arthritis, Joint pain etc are cured by Yoga. Yoga is different types they are helps to decrease body weight (in obese person). Regular Yoga helps to improves strength, balance and flexibility. Yoga is a good as basic stretching for easing pain and improving mobility in people with lower back pain. Regular Yoga practice may be reducing levels of stress and body-wide inflammation, contributing to healthier hearts. Due to Yoga physical and mental health benefits are seen in all the ages of people. Khairnar said regular Yoga relieve stress on mind, relaxes muscles, improve mental health, mindfulness, decreases weight.