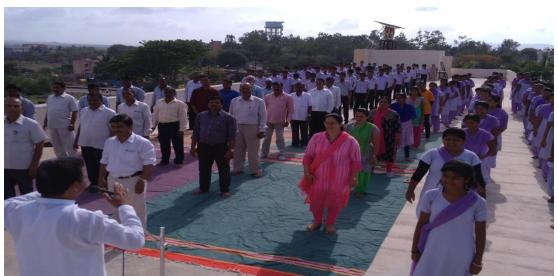

### INGUARAL FUNCTION OF YOGA DAY

The Government of India has asked to implement Yoga Day at the college level to make the students of Rashtriya Seva Yojana aware about their own health. Today is Thursday 21/6/2017 at 7.30 am. Yoga Day was celebrated on the terrace of the college. Mr. Valmik Khairnar of Art of Living in Tasgaon was present as the chief guest at the event.

International Yoga Day Inaugurated by Dr. R. R. Kumbhar, Principal Dr. Kumbhar Sir explained the aim of Yoga Day. The aim of this day is to educate people about the physical, mental and spiritual benefits that can be derived by practicing Yoga.