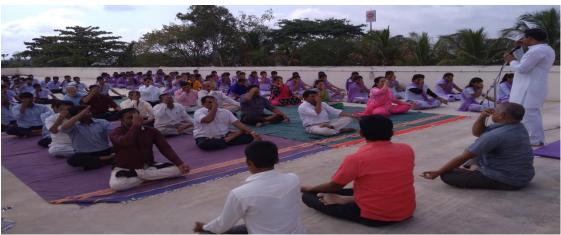

Shri Valmiki Khairnar (Living of Art, Tasgaon) talk on the occasion of "Internal Yoga Day on 21 June". During Yoga day Khairnar delivered lecture on Yoga. He said Yoga help to improve your lungs activity, digestive activity and also memory. He also told health problems like Arthritis, Joint pain etc are cured by Yoga. Yoga is different types they are helps to decrease body weight (in obese person). Regular Yoga helps to improves strength, balance and flexibility. Yoga is a good as basic stretching for easing pain and improving mobility in people with lower back pain. Regular Yoga practice may be reducing levels of stress and body-wide inflammation, contributing to healthier hearts. Due to Yoga physical and mental health benefits are seen in all the ages of people. Khairnar said regular Yoga relieve stress on mind, relaxes muscles, improve mental health, mindfulness, decreases weight.

Under the guidance of Dr. R. R. Kumbhar, Principal of the College, Dr. Tatoba Badame, Shri. Sainath Ghogre, Shri.A. R. Patil, Mrs. P. M. Khanuja NSS Representative Volunteer Harshli Jadhav.

Shri Valmiki Khairnar explained the importance of Yoga in human daily routine