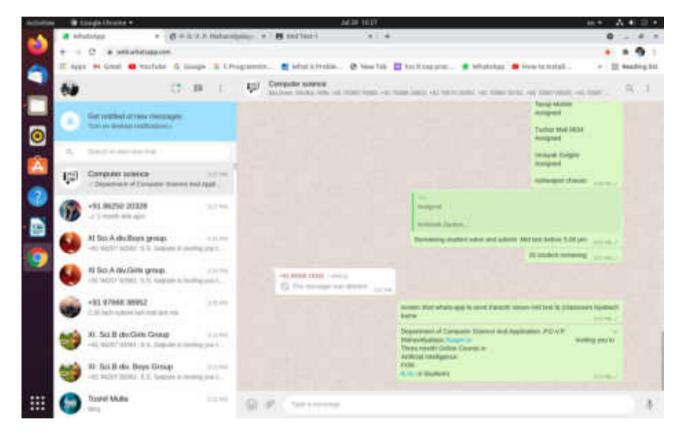

#### INTRODUCTION TO ARTIFITIAL INTELIGENCE

We have informed college students from whatsapp . The students from B.Sc.-2 registered for the Course . The students registered by using the registration link and joined the Course by using the google meet link..