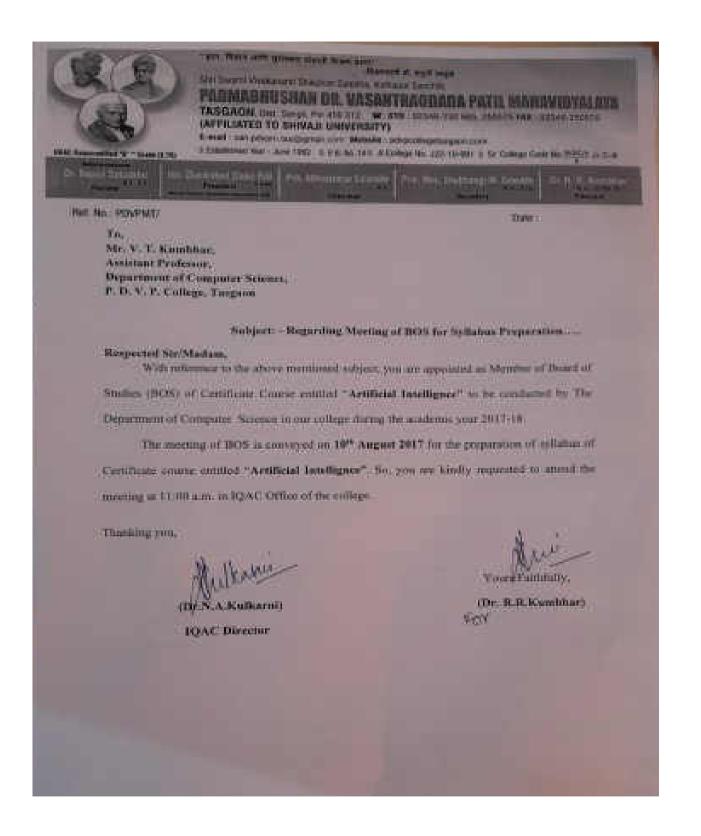

Phusking You,

Cuperneen prompting the as may the second man to me

1000 PAGMARNOSHAR DR. VASANTRAGDADA PATTI SARANIUTALATE TASGAGE DE DESE SE TEL TO SE CT. INSERTION DE DETENDENT DE DESTR want wet propped hanging and many we 10 C 1 I I I AN AN ARE INCOMENT ON ANY ADAPT & AN ADAPT ADAPT. PROFESSION & DESCRIPTION COLUMN STATE 194.0 Plot. No.: PONPART thate: True Mr. Sheamaath Paril. Assurant Professor. Department of Computer Semare, R.W.C.Collegenzaright Subject - Repaining Morning of BUS for Settation Preparation ...... Responsed Nor/Montaire, With reference to the above command subject, yes are appointed as Mandaer of Board of Inches (BCS) of Certificate Course coulds, "Actubility Intelligence" to be conducted by The Department of Componer Science to use college theory the scatterin year 2017-18. The meeting of BOS is conveyed on 10" August 2017 for the programmer of collabor of Contributer county countries "Actificial Intellignee". So, you are kindly requested to attend the emetting at 11:00 a.m. tor.IQAC Office of the unlings. Thanking you. TEAPLE Yours Pathoutly. (Dr.N.A.Kulkarni) (Dr. R.R.Sumbhar) Ser **IQAC Director** 