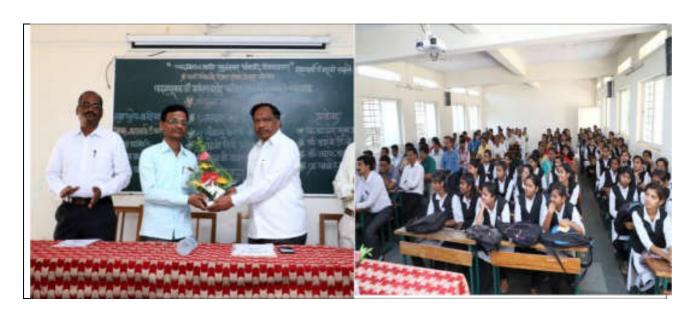

प्रश्न क्र. १ : खालील देवनागरी (मराठी) उताऱ्याचे मोडीमध्ये लिप्यंतर करा.

[to Jul]

## ऐतिहासिक बरवर

मराठ्यांच्या इतिहासात बखरींचे एक विशिष्ट स्थान आहे. ऐतिहासिक दृष्टयाच नव्हे तर साहित्य दृष्ट्याही त्यांचे महत्व मान्य केले पाहिजे. बखर म्हणजे मरादेशाहीतील गद्य लेखन प्रकार होय. इतिहासकालीन मराट्यांच्या मनाचे यथातथ्य चित्रण बखरीतच केलेले आढळते. बखर ग्रंथ म्हणजे मराटेशाहीच्या तेजस्वी पराक्रमाचे नंदादीपच होत. शिवाजी महाराजांच्या चरित्रासंबंधी एकुण बारा चरवरी उपलब्ध आहेत. त्यापैकी सात बखरी स्वतंत्र असून उस्लेल्या पाच बखरीत शिवाजी महाराजांच्या जीवन चरित्राची धोडक्यात माहिती मिळते. सभासद रचित वखर ही कालदृष्ट्या समकालीन मानली जाते. त्यामध्ये शिवाजी महाराजांच्या कार्याची माहिती संविस्तरपणे देण्यात आली आहे. सभासद बखरीचे महत्य ऐतिहासिक दृष्ट्या विशेष आहे. कृष्णाजी आनंत सभासद या शिवाजी महाराजांच्या समकालीन व्यक्तीने ही बखर लिहिली आहे.

|                       | <sup>1</sup> आजीवन व           | अध्ययन व विस्तार विभा | ग                     |         |
|-----------------------|--------------------------------|-----------------------|-----------------------|---------|
|                       | , मोडी लिप                     | ी प्रशिक्षण अभ्य      | ासक्रम                |         |
|                       |                                | १ : प्राथमिक मोडी     |                       |         |
|                       | 100/100000 921021209           |                       | प्रशिक्षणार्थी बैठक उ |         |
| रेळ : ११              | ते ३                           |                       | एकुण भुण              | : 40    |
|                       |                                |                       |                       |         |
| <b>1</b> श्न क्र. १ : | खालील देवनागरी अक्षरांचे मोर्ड | मिष्ये लिप्यंतर करा.  | (कोणतेही पाच)         | [५ मुण] |
| •                     |                                |                       |                       |         |
|                       | य                              | ख —                   |                       |         |
|                       | र                              | न —                   |                       |         |
|                       | झ                              | থ —                   |                       |         |
|                       |                                |                       |                       |         |
| रग ५०. २३             | खालील मोढी अक्षरांचे देवनागरी  | ालप्यतर करा.          | (कोणतेही पाच)         | [५ गुण] |
|                       | -Er                            | त्रा —                |                       |         |
| •                     |                                | -11                   |                       |         |
| •                     | ল                              | হুৱা                  |                       |         |
|                       | ਹ                              | ন —                   |                       |         |
|                       |                                |                       |                       |         |
| श्न क्र. ३ :          | खालील अक्षरांची मोडी बाराखडी   | लिहा.                 |                       | [५ गुण] |
|                       | ਗ                              |                       |                       |         |
|                       | ųį                             | _                     |                       |         |
|                       | ल                              |                       |                       |         |
|                       | र                              |                       |                       |         |