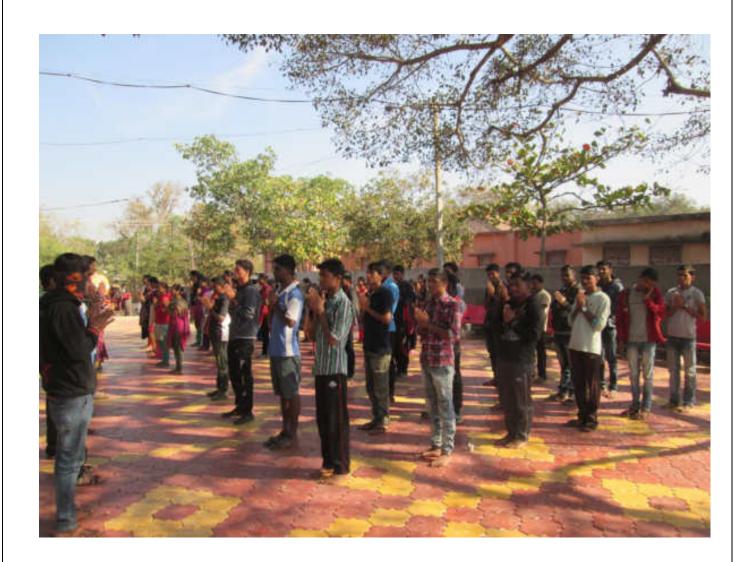

#### **Day 1:**

The camp was inaugurated on Tuesday, 30/1/2018 by the Mayor of Tasgaon Municipal Council, Dr. Vijay Sawant. Introductory remarks were made by Dr. Tatoba Badame, Program Officer. Speaking on the occasion, Dr. R. R Kumbhar, Principal of the College, welcomed all the program officers and members of the National Service Scheme and wished them success in the camp. The chief guest and inaugural speaker Dr. Vijay Sawant expressed his intention to implement such socially useful activities in the future jointly by the National Service Planning Department of the College and Tasgaon Municipal Council. After this, the residence of the camp was cleaned at ZP School, Vasumbe and Mhakubai Temple. The work of the camp was started by Hon'ble Sarpanch Mrs. Chhaya Maruti Edke by growing coconuts.

#### **Day 2:**

Exercise and morning walk was held on Wednesday, 31/1/2018 from 6:00 am to 7:00 am. In the morning from 7 = 00 to 8 = 00 volunteers were given tea and breakfast. First of all, the road in the ZP school premises, Mhakubai temple area was cleaned by the volunteers. Weeds were removed. Also the whole area was cleaned. This cleaning campaign was carried out from 8 = 00 to 1 = 00 in the morning.