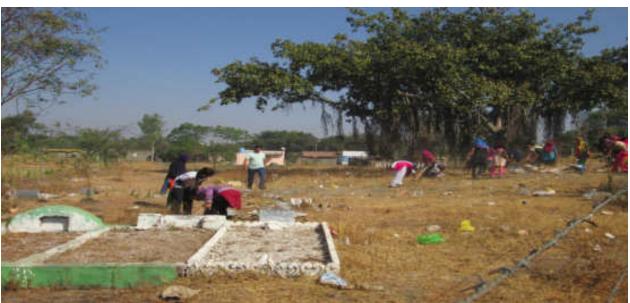

#### **Day 4:**

Exercise and morning walk was held on Friday, 2/2/2018 from 6:00 am to 7:00 am. In the morning from 7 = 00 to 8 = 00 volunteers were given tea and breakfast. Volunteers cleaned the Muslim cemetery from 8:00 am to 1:00 am. Weeds were removed. The entire area was also cleaned. The water was released by weeding the trees. A drawing competition was organized for the students of ZP Primary School in Vasumbe village from 10:00 am to 11:00 am. The competition was held in two groups namely 1st to 4th - small group and 5th to 7th big group. Dr. Narendra Kulkarni and Dr. Suresh Khabde examined the theme of this competition. The names of the three prize winning students in the small and large groups were announced.