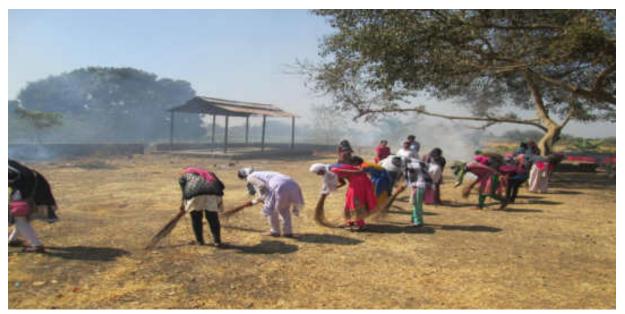

#### **Day 7:**

Exercise and morning walk was held on Monday, 5/2/2018 from 6:00 am to 7:00 am. In the morning from 7 = 00 to 8 = 00 volunteers were given tea and breakfast. Village cleaning and gutters cleaning was done from 8 = 00 to 11 = 00 in the morning.

#### **FIELDWORK**

The most important component of the NSS Special Camp is fieldwork. In this camp our volunteers gave the message of cleanliness to the society by cleaning themselves. Our volunteers dug near about 65 suction pits in the Wasumbe. In order to fulfil the main objective of sustainable and overall rural development in this special camp, the volunteers created awareness among the villagers about the importance of water and sanitation.