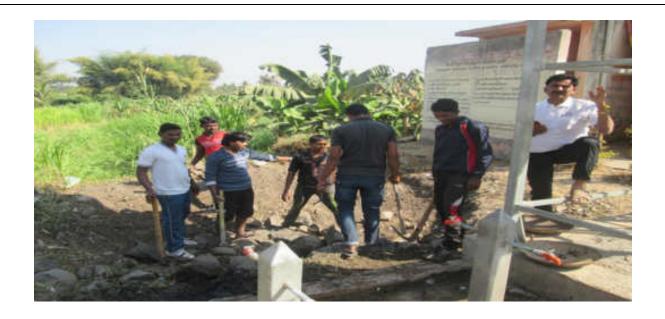

#### **FIELDWORK**

The most important component of the NSS Special Camp is fieldwork. In this camp our volunteers gave the message of cleanliness to the society by cleaning themselves. Our volunteers dug near about 65 suction pits in the Wasumbe. In order to fulfil the main objective of sustainable and overall rural development in this special camp, the volunteers created awareness among the villagers about the importance of water and sanitation.