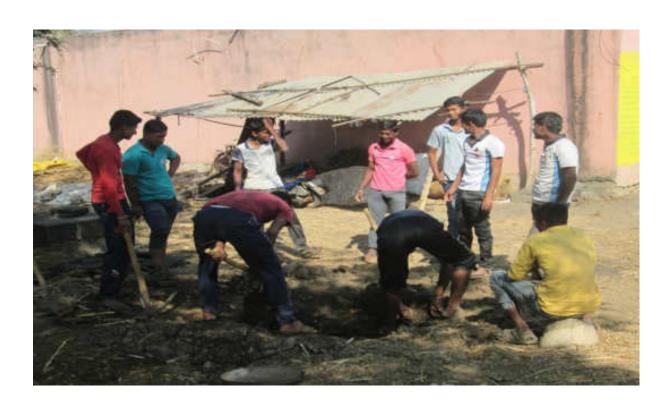

#### **Day 5:**

Exercise and morning walk was held on Saturday, 3/2/2018 from 6:00 am to 7:00 am. In the morning from 7 = 00 to 8 = 00 volunteers were given tea and breakfast. From 8:00 am to 1:00 am, volunteers dug drainage pits at the Gram Panchayat office premises and at Gurav Galli, Gavbhag. Also, the entire area at Bramhanath temple was cleaned. Maharangoli competition was organized for women and college girls from Vasumbe village from 9:00 am to 1:00 am.