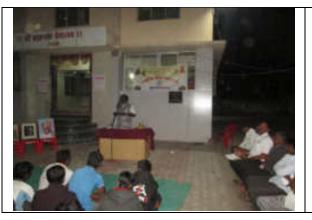

heri is held daily in the camp. In this, announcements are made about sanitation, importance of water, social harmony etc.









#### **FIELDWORK**

The most important component of the NSS Special Camp is fieldwork. In this camp our volunteers gave the message of cleanliness to the society by cleaning themselves. Our volunteers dug near about 65 suction pits in the Wasumbe. In order to fulfil the main objective of sustainable and overall rural development in this special camp, the volunteers created awareness among the villagers about the importance of water and sanitation.

















#### SOCIAL AND INTELLECTUAL LECTURES

As planned in the program schedule of special camp, the all speakers provided valuable guidance to the volunteers and villagers.





**Inagural Function** 







Thank you to the Hon. Principal Dr. R.R. Kumbhar for his invaluable guidance in making this camp a success. Thank you to all the faculty members and students of the college. Lastly, thanks to all the villagers and office bearers of Gram Panchayat Wasumbe

#### NSS PROGRAMME OFFICER

Charles and

- Norm

\_\_\_\_\_

Dr. Badame T.K.

Dr. A.G. Sonawale

Dr. Teli P.B.

Dr. T. K. Badame Programe Officer NSS



( Dr. R. R. Kumbhar )

Principal

Padmabhushan Dr. Vasantraodada Patil
Mahavidyalaya, Tasgaon, (Sangli)

Pau

NSS 2017-18 NSS विशेष श्रमसंस्कार शिविट भौते वासुंवे उपास्त्रिती विद्यार्थी : 180 स्भी: UR 468 101 रास्ट्रीय सेवा योजना विशेष श्रमसंस्कार शिवीर मीने वासुंबे उपार्ट्यती पत्रक

| . उपार्र्यती                                          | 479       |
|-------------------------------