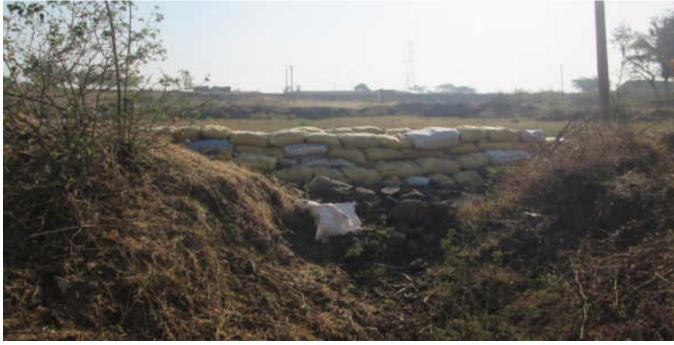

#### **Day 6:**

Exercise and morning walk was held on Sunday, 4/2/2018 from 6:00 am to 7:00 am. In the morning from 7 = 00 to 8 = 00 volunteers were given tea and breakfast. The forest dam was constructed at Edke Mala from 8:00 am to 1:00 am. 160 student volunteers filled 1000 empty bags of cement with soil, tied their mouths and stacked them one by one.