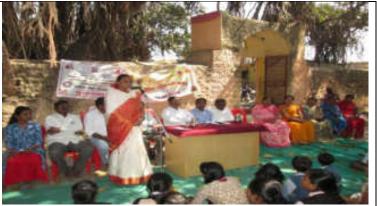

Shri. Satyajit Deshmukh, District Coordinator, Pani Foundation, gave a lecture on Water Conservation: The Need of the Water as an elixir of life and made a presentation on the occasion of Satyamev Jayate Water Cup Competition 2017-18 at 6 = 30 to 7 = 30 at night. He informed about the water conservation initiated by Pani Foundation in Maharashtra and stressed on the importance of water conservation to the villagers and farmers. The President of this program was Shri Sambhaji Kakar, a former Gram Panchayat member. Shri M.K. Patil (Senior Clerk), Mahesh Patil, Shri. K.N. Patil, Sanjay Kale, Sarpanch Mrs. Chhaya Edke, Deputy Sarpanch Hon. Balasaheb Shelke, VP member Pratap Sheth Edke etc. were present on the occasion.

The women's meet and turmeric-kumkum ceremony was held from 3:00 pm to 5:00 pm. The head of the gathering was the famous Miss. Megha Patil from Tasgaon. Speaking on the occasion, Miss. Patil said that women are so busy in their daily life that they do not have time to pay attention to themselves. But such a busy lifestyle leads to neglect of minor ailments, and these ailments sometimes get bigger and follow us, for which women should pay careful attention to themselves along with their families. The introductory speech of this program was made by Miss Megha Patil. Vote of thanks was given by Smt. Paramjit Khanuja. Hershli Jadhav hosted the program.