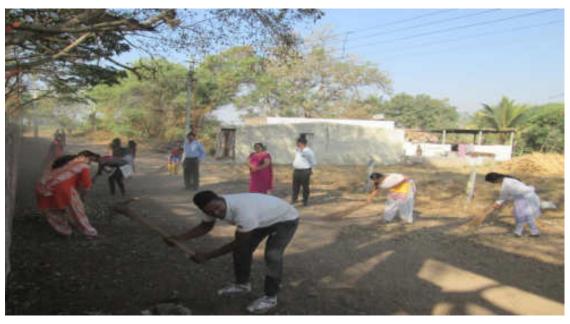

#### **Day 2:**

Exercise and morning walk was held on Wednesday, 31/1/2018 from 6:00 am to 7:00 am. In the morning from 7 = 00 to 8 = 00 volunteers were given tea and breakfast. First of all, the road in the ZP school premises, Mhakubai temple area was cleaned by the volunteers. Weeds were removed. Also the whole area was cleaned. This cleaning campaign was carried out from 8 = 00 to 1 = 00 in the morning.

#### **FIELDWORK**

The most important component of the NSS Special Camp is fieldwork. In this camp our volunteers gave the message of cleanliness to the society by cleaning themselves. Our volunteers dug near about 65 suction pits in the Wasumbe. In order to fulfil the main objective of sustainable and overall rural development in this special camp, the volunteers created awareness among the villagers about the importance of water and sanitation.