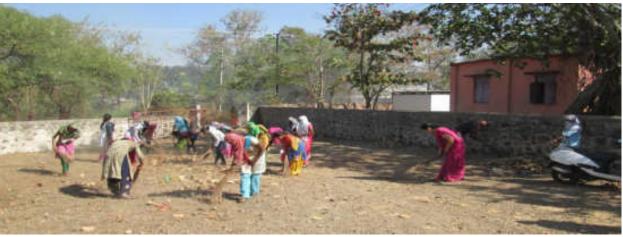

#### **Day 1:**

The camp was inaugurated on Tuesday, 30/1/2018 by the Mayor of Tasgaon Municipal Council, Dr. Vijay Sawant. Introductory remarks were made by Dr. Tatoba Badame, Program Officer. Speaking on the occasion, Dr. R. R Kumbhar, Principal of the College, welcomed all the program officers and members of the National Service Scheme and wished them success in the camp. The chief guest and inaugural speaker Dr. Vijay Sawant expressed his intention to implement such socially useful activities in the future jointly by the National Service Planning Department of the College and Tasgaon Municipal Council. After this, the residence of the camp was cleaned at ZP School, Vasumbe and Mhakubai Temple. The work of the camp was started by Hon'ble Sarpanch Mrs. Chhaya Maruti Edke by growing coconuts.

#### **Day 2:**

Exercise and morning walk was held on Wednesday, 31/1/2018 from 6:00 am to 7:00 am. In the morning from 7 = 00 to 8 = 00 volunteers were given tea and breakfast. First of all, the road in the ZP school premises, Mhakubai temple area was cleaned by the volunteers. Weeds were removed. Also the whole area was cleaned. This cleaning campaign was carried out from 8 = 00 to 1 = 00 in the morning.