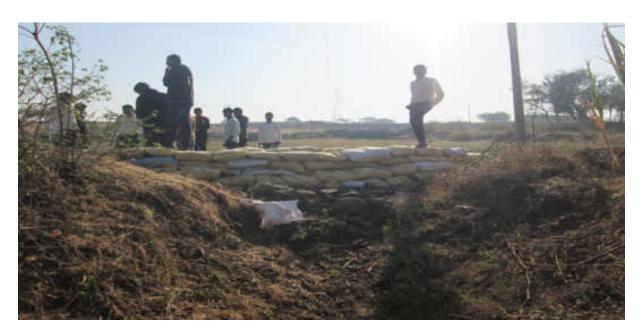

#### **Day 6:**

Exercise and morning walk was held on Sunday, 4/2/2018 from 6:00 am to 7:00 am. In the morning from 7 = 00 to 8 = 00 volunteers were given tea and breakfast. The forest dam was constructed at Edke Mala from 8:00 am to 1:00 am. 160 student volunteers filled 1000 empty bags of cement with soil, tied their mouths and stacked them one by one.