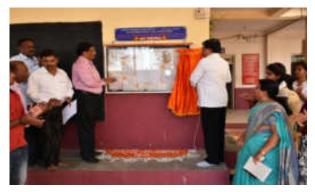

Inaguration of Wall Paper of Great Poet "Kusumaraj" in Marathi

Welcome speech by Dr. T. K. Badame

Introduction of event and chief Guest by Dr. S. J. Patil, HOD, Marathi

Felicitation of Chief Guest

Chief Guest addressed the audience