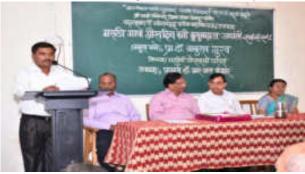

Inaguration of Wall Paper of Great Poet "Kusumaraj" in Marathi

Welcome speech by Dr. T. K. Badame

Introduction of event and chief Guest by Dr. S. J. Patil, HOD, Marathi

Felicitation of Chief Guest

Chief Guest addressed the audience