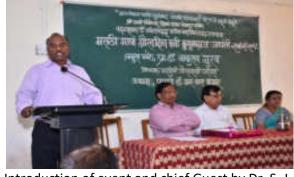

Inaguration of Wall Paper of Great Poet "Kusumaraj" in Marathi

Welcome speech by Dr. T. K. Badame

Introduction of event and chief Guest by Dr. S. J. Patil, HOD, Marathi

Felicitation of Chief Guest

Chief Guest addressed the audience