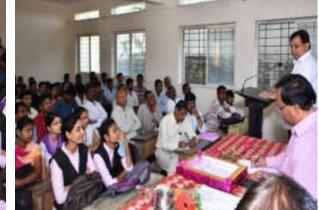

## NAAC/IQAC

By

Department of Marathi

2017-2018

| Activity      | CELEBRATION OF MARATHI<br>BHASHA GAURAV DAY            |  |
|---------------|--------------------------------------------------------|--|
| Collaboration | Dept. of Marathi, R. R. Patil<br>Mahavidyalaya, Savlaj |  |
| Date          | 27/02/2018                                             |  |
| Chief Guest   | ief Guest Dr. Baburao Gurav                            |  |
| Participants  | 85                                                     |  |