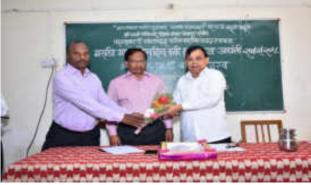

Inaguration of Wall Paper of Great Poet "Kusumaraj" in Marathi

Welcome speech by Dr. T. K. Badame

Introduction of event and chief Guest by Dr. S. J. Patil, HOD, Marathi

Felicitation of Chief Guest

Chief Guest addressed the audience