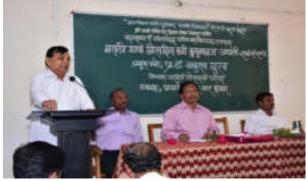

Inaguration of Wall Paper of Great Poet "Kusumaraj" in Marathi

Welcome speech by Dr. T. K. Badame

Introduction of event and chief Guest by Dr. S. J. Patil, HOD, Marathi

Felicitation of Chief Guest

Chief Guest addressed the audience