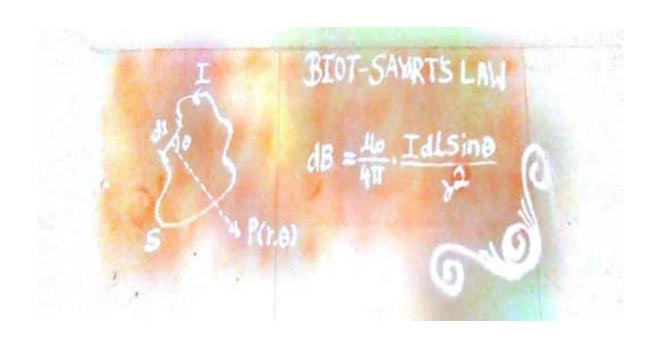

nkhe | Prin. Mrs. Shubhangi M. Gawade |

Dr. R. R. Kumbhar

Ref. No.: PDVPMT/

Date: 2002/209(

प्रती,

मा .पा .डॉ .शिंदे .टी .जे

श्रीमती कुसूमताई राजारामबापू पाटील ,

कन्या महाविद्यालय इस्लामपूर .

विषय :" विज्ञान दिवस" कार्यकम उपस्थिती

महोदय,

उपरोक्त विषयास अनुसल्न आमचे महाविदयालयामध्ये दि .२८ फेबुवारी २०१८ हा दिवस " विज्ञान दिवस" म्हणून साजरा करण्यात आला. या कार्य क्रमासाठी आपण प्रमुख पाहुणे म्हणून उपस्थित राहून विद्यार्थ्यीना मोलाचे मार्गदर्शन केल्याबददल आपले महाविद्यालयाच्या वतीने मनपूर्वक आभार .

कळावे,

आपला विश्वासू

डॉ . आर . आर . कुंभार प्राचार्य,

पद्ममुषण हो वसंतरावदादा पाटील महाविद्यालय, तासगांव, जि. सांगली. (O.S.)



Dr. T. J. Shinde Associate Professor, Department of Physics, KRP Kanya Mahavidyalaya Islampur and staff.







Faculty and B. Sc. III Student



















### List of participated students

| Roll of the Williams S. E. Constant of the E.     | The Street of                         | 工作品    | Mame of Student        | Signature