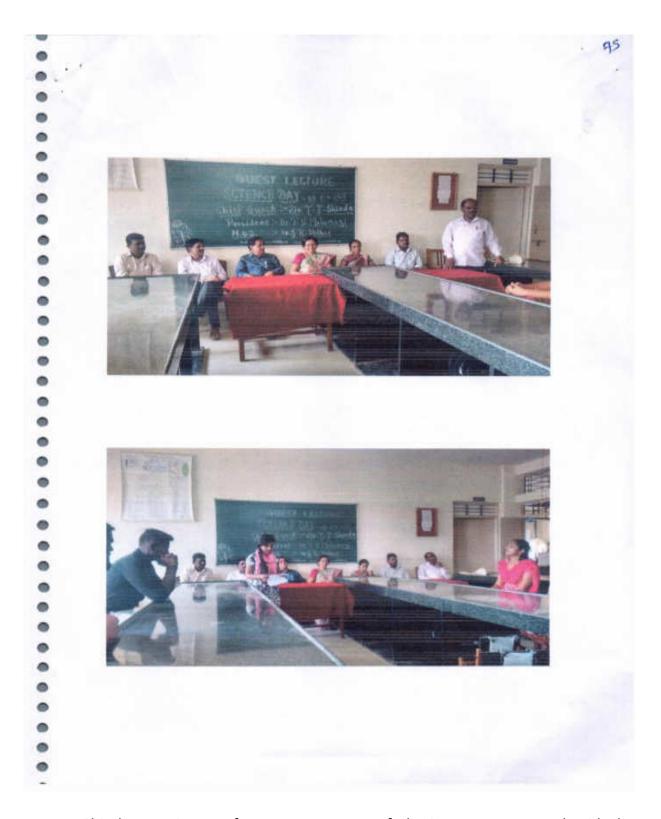

## **DEPARTMENT OF PHYSICS**

Science Day

2017-2018

क्षान, विकास अभि सुसंस्थार बंबाटी विभाग प्रसार । -विक

Shri Swami Vivekanand Shikshan Sanstha, Komapur Sanchilt,

TASGAON, Dist. Sangli, Pin 416 312 2: STD: 02346-250 665, 250575 FAX: 02346-250575 (AFFILIATED TO SHIVAJI UNIVERSITY)

महोदय,

उपरोक्त विषयास अनुसल्न आमचे महाविदयालयामध्ये दि .२८ फेबुवारी २०१८ हा दिवस " विज्ञान दिवस" म्हणून साजरा करण्यात आला. या कार्य क्रमासाठी आपण प्रमुख पाहुणे म्हणून उपस्थित राहून विद्यार्थ्यीना मोलाचे मार्गदर्शन केल्याबददल आपले महाविद्यालयाच्या वतीने मनपूर्वक आभार .

कळावे,

आपला विश्वासू

डॉ . आर . आर . कुंभार प्राचार्य,

पद्ममुषण हो वसंतरावदादा पाटील महाविद्यालय, तासगांव, जि. सांगली. (O.S.)

Dr. T. J. Shinde Associate Professor, Department of Physics, KRP Kanya Mahavidyalaya Islampur and staff.