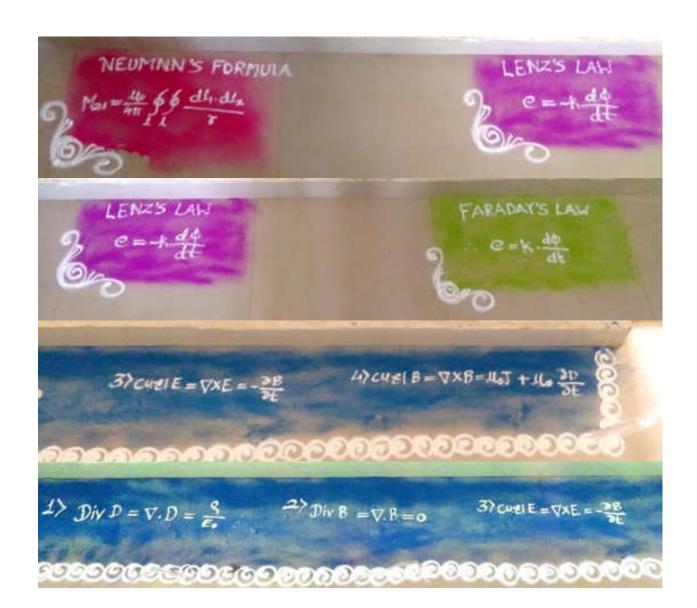

he | Prin. Mrs. Shubhangi M. Gawade |

Dr. R. R. Kumbhar

Ref. No.: PDVPMT/

Date: 2002/209(

प्रती,

मा .पा .डॉ .शिंदे .टी .जे

श्रीमती कुसूमताई राजारामबापू पाटील ,

कन्या महाविद्यालय इस्लामपूर .

विषय :" विज्ञान दिवस" कार्यकम उपस्थिती

महोदय,

उपरोक्त विषयास अनुसल्न आमचे महाविदयालयामध्ये दि .२८ फेबुवारी २०१८ हा दिवस " विज्ञान दिवस" म्हणून साजरा करण्यात आला. या कार्य क्रमासाठी आपण प्रमुख पाहुणे म्हणून उपस्थित राहून विद्यार्थ्यीना मोलाचे मार्गदर्शन केल्याबददल आपले महाविद्यालयाच्या वतीने मनपूर्वक आभार .

कळावे,

आपला विश्वासू

डॉ . आर . आर . कुंभार प्राचार्य,

पद्ममुषण हो वसंतरावदादा पाटील महाविद्यालय, तासगांव, जि. सांगली. (O.S.)



Dr. T. J. Shinde Associate Professor, Department of Physics, KRP Kanya Mahavidyalaya Islampur and staff.







Faculty and B. Sc. III Student



















### List of participated students

| Roll of the Williams S. E. Constant of the E.     | The Street of                         | 工作品    | Mame of Student        | Signature