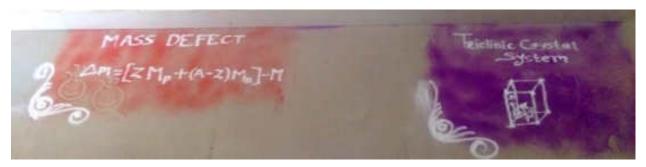

Salunkhe | Prin. Mrs. Shubhangi M. Gawade |

Dr. R. R. Kumbhar

Ref. No.: PDVPMT/

Date: 2002/209(

प्रती,

मा .पा .डॉ .शिंदे .टी .जे

श्रीमती कुसूमताई राजारामबापू पाटील ,

कन्या महाविद्यालय इस्लामपूर .

विषय :" विज्ञान दिवस" कार्यकम उपस्थिती

महोदय,

उपरोक्त विषयास अनुसल्न आमचे महाविदयालयामध्ये दि .२८ फेबुवारी २०१८ हा दिवस " विज्ञान दिवस" म्हणून साजरा करण्यात आला. या कार्य क्रमासाठी आपण प्रमुख पाहुणे म्हणून उपस्थित राहून विद्यार्थ्यीना मोलाचे मार्गदर्शन केल्याबददल आपले महाविद्यालयाच्या वतीने मनपूर्वक आभार .

कळावे,

आपला विश्वासू

डॉ . आर . आर . कुंभार प्राचार्य,

पद्ममुषण हो वसंतरावदादा पाटील महाविद्यालय, तासगांव, जि. सांगली. (O.S.)



Dr. T. J. Shinde Associate Professor, Department of Physics, KRP Kanya Mahavidyalaya Islampur and staff.







Faculty and B. Sc. III Student



















### List of participated students

| Roll of the Williams S. E. Constant of the E.     | The Street of                         | 工作品    | Mame of Student        | Signature