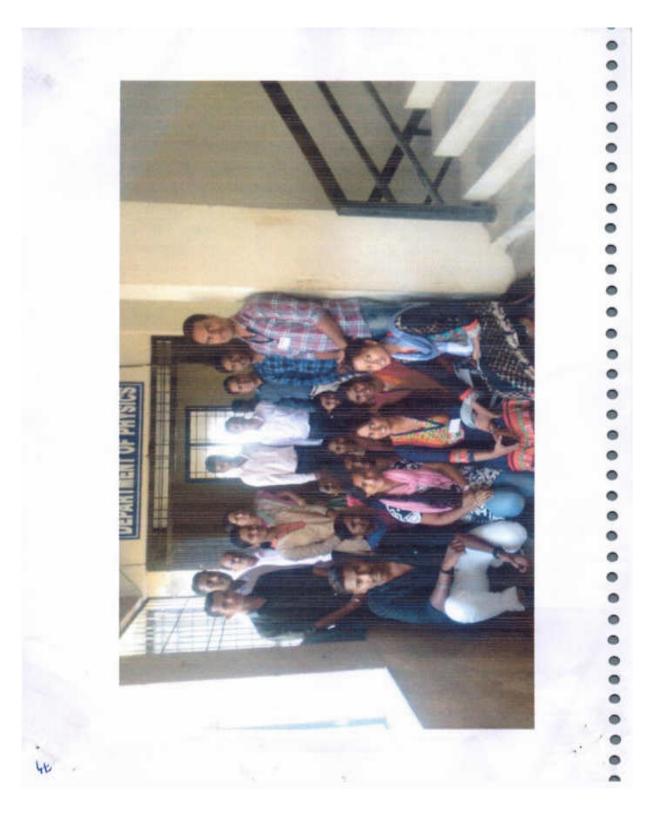

कळावे,

आपला विश्वासू

डॉ . आर . आर . कुंभार प्राचार्य,

पद्ममुषण हो वसंतरावदादा पाटील महाविद्यालय, तासगांव, जि. सांगली. (O.S.)

Dr. T. J. Shinde Associate Professor, Department of Physics, KRP Kanya Mahavidyalaya Islampur and staff.

Faculty and B. Sc. III Student