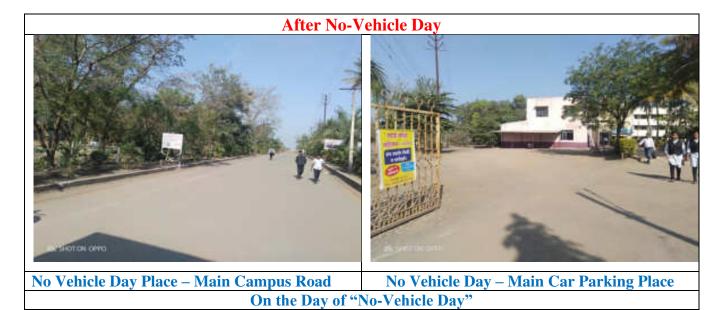

Motor Cycle - Main Campus Road Parking Place For Students

Car & Motor Cycle Parking Place of Staff