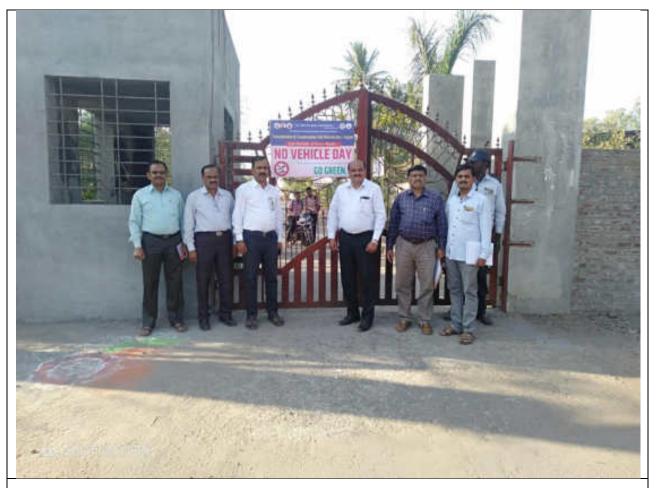

सदरचे आयोजन पर्यावरण संवर्धनासाठी महाविद्यालयाने उचललेले पाऊल आहे.

पर्यानुषण ठी. पर्यतरावदावा पाटील नहाविद्यालय, तासर्गाव, जि. सांगली.(0.8)

No -Vehicle Day Digital Board Display Inauguration Programme

Prin.Dr. Milind Hujare With IQAC Chairman Prof. (Dr.) S. S. Patil