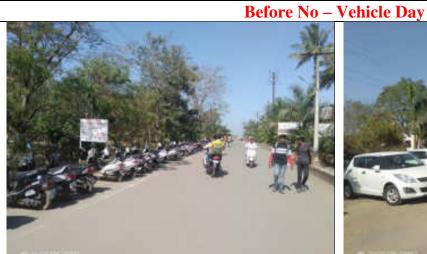

In our College 64 staff coming by Motor Cycle, 17 staff by Own car, 2 by Bycycle, 47 staff by Public Transport and remaining are by walk. Most of the students are coming by Public transport.

"No Vehicle Day" was declared on last Saturday of every Month. Last Saturday of every month considered as a "No Vehicle Day".

### Output of "No -Vehicle Day"

- 1. No Vehicle Day helps to avoid air pollution and sound pollution.
- 2. It also helps to save the excess burning of fossil fuels.
- 3. It also protects nature from high temperature and minimum release of polluting gases.
- 4. It also responsible for increase the income of public transport.
- 5. It saves the consumption petrol and diesel of Nation.
- 6. It protects environment from air pollution.
- 7. It maintains free sound pollution and clean College campus.
- 8. Each staff and student involved in protection of Earth from air pollution.