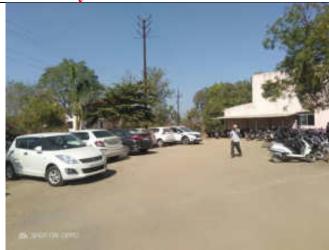

Motor Cycle - Main Campus Road Parking Place For Students

Car & Motor Cycle Parking Place of Staff