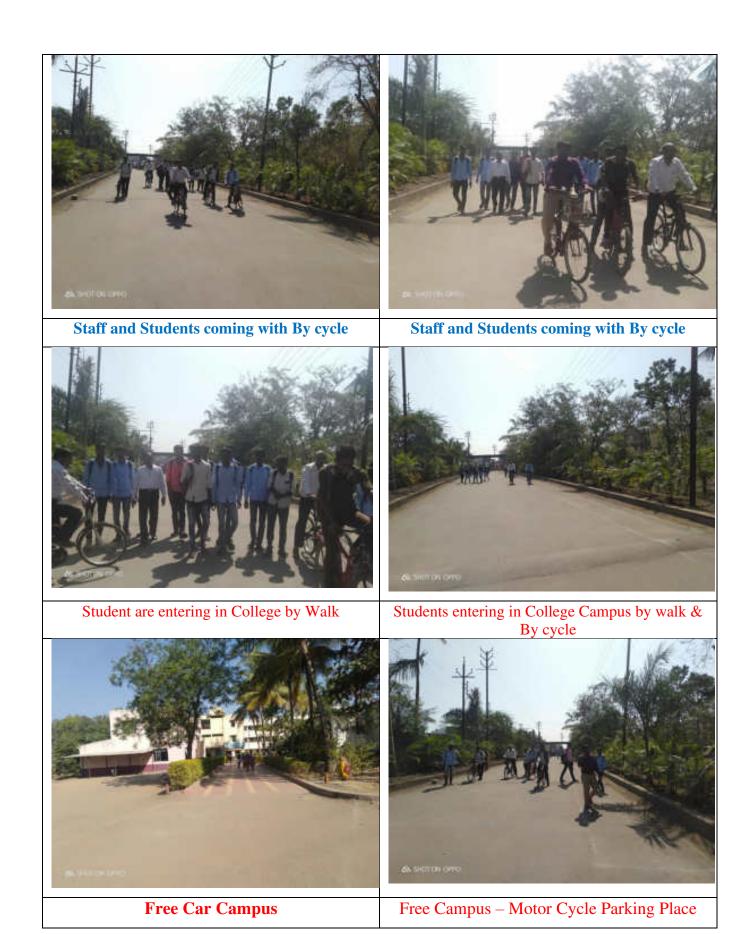

In our College 64 staff coming by Motor Cycle, 17 staff by Own car, 2 by Bycycle, 47 staff by Public Transport and remaining are by walk. Most of the students are coming by Public transport.

"No Vehicle Day" was declared on last Saturday of every Month. Last Saturday of every month considered as a "No Vehicle Day".