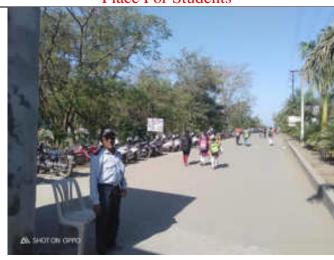

Motor Cycle - Main Campus Road Parking Place For Students

Car & Motor Cycle Parking Place of Staff