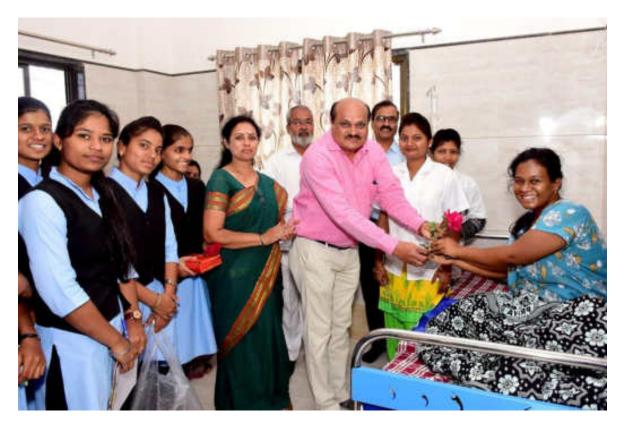

So...the Women Empowerment Cell has decided to visit hospitals with their prior information to welcome newborn girl child, i. e. **Angel's Welcome Programme** with mother and her relatives with the Rose flower and sweet for her parent and relatives.

Principal Dr. Milind Hujare, Dr. Alka Inamdr, Co-ordinator, Women Empowerment Cell, Prof. (Dr.) Suresh Patil, NAAC Co-ordinator of the College, Dr. Vilas Pawr, Vice Principal, Shri Vijay Jadhav and 15 Girl students of the College have visited 3 Hospitals in Tasgaon. Dr. Prashant Patil, Dr. Anjali Patil and Dr. Suresh Lugade are the Gynecologists in Tasgaon.