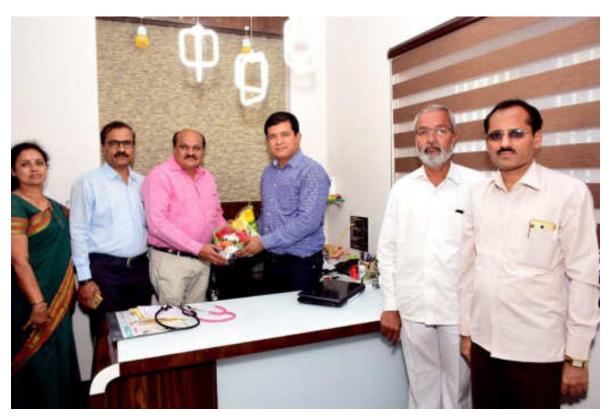

Principal Dr. Milind Hujare, Dr. Alka Inamdr, Co-ordinator, Women Empowerment Cell, Prof. (Dr.) Suresh Patil, NAAC Co-ordinator of the College, Dr. Vilas Pawr, Vice Principal, Shri Vijay Jadhav and 15 Girl students of the College have visited 3 Hospitals in Tasgaon. Dr. Prashant Patil, Dr. Anjali Patil and Dr. Suresh Lugade are the Gynecologists in Tasgaon.

Principal Dr. Milind Hujare falicitated Dr. Prashant Patil, Gynecologist

Principal Dr. Milind Hujare falicitated Dr. Anjali Patil, Gynecologist

Angel's Welcome Programme by Women Empowerment Cell

Parents are very happy with us and enjoyed the programme very nicely. We succeed to focus the role of girl in livelihood.