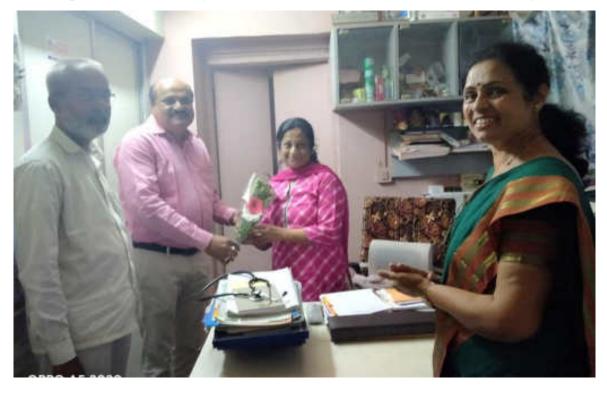

Principal Dr. Milind Hujare, Dr. Alka Inamdr, Co-ordinator, Women Empowerment Cell, Prof. (Dr.) Suresh Patil, NAAC Co-ordinator of the College, Dr. Vilas Pawr, Vice Principal, Shri Vijay Jadhav and 15 Girl students of the College have visited 3 Hospitals in Tasgaon. Dr. Prashant Patil, Dr. Anjali Patil and Dr. Suresh Lugade are the Gynecologists in Tasgaon.

Principal Dr. Milind Hujare falicitated Dr. Prashant Patil, Gynecologist

Principal Dr. Milind Hujare falicitated Dr. Anjali Patil, Gynecologist

Angel's Welcome Programme by Women Empowerment Cell

Parents are very happy with us and enjoyed the programme very nicely. We succeed to focus the role of girl in livelihood.