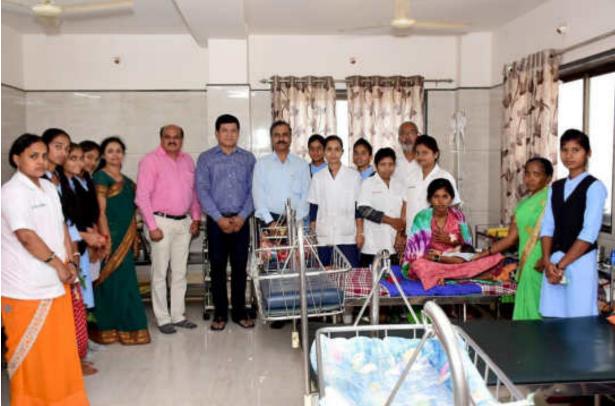

Principal Dr. Milind Hujare, Dr. Alka Inamdr, Co-ordinator, Women Empowerment Cell, Prof. (Dr.) Suresh Patil, NAAC Co-ordinator of the College, Dr. Vilas Pawr, Vice Principal, Shri Vijay Jadhav and 15 Girl students of the College have visited 3 Hospitals in Tasgaon. Dr. Prashant Patil, Dr. Anjali Patil and Dr. Suresh Lugade are the Gynecologists in Tasgaon.