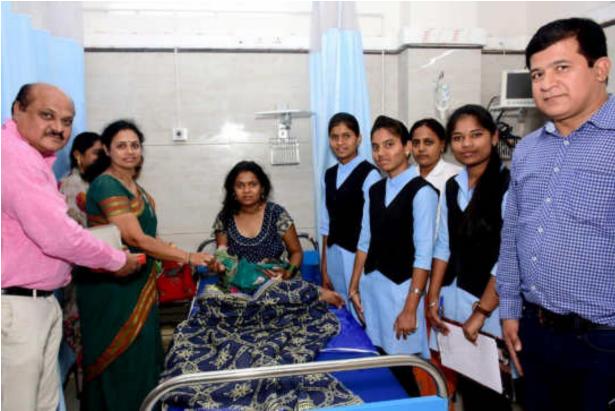

So...the Women Empowerment Cell has decided to visit hospitals with their prior information to welcome newborn girl child, i. e. **Angel's Welcome Programme** with mother and her relatives with the Rose flower and sweet for her parent and relatives.

Principal Dr. Milind Hujare, Dr. Alka Inamdr, Co-ordinator, Women Empowerment Cell, Prof. (Dr.) Suresh Patil, NAAC Co-ordinator of the College, Dr. Vilas Pawr, Vice Principal, Shri Vijay Jadhav and 15 Girl students of the College have visited 3 Hospitals in Tasgaon. Dr. Prashant Patil, Dr. Anjali Patil and Dr. Suresh Lugade are the Gynecologists in Tasgaon.