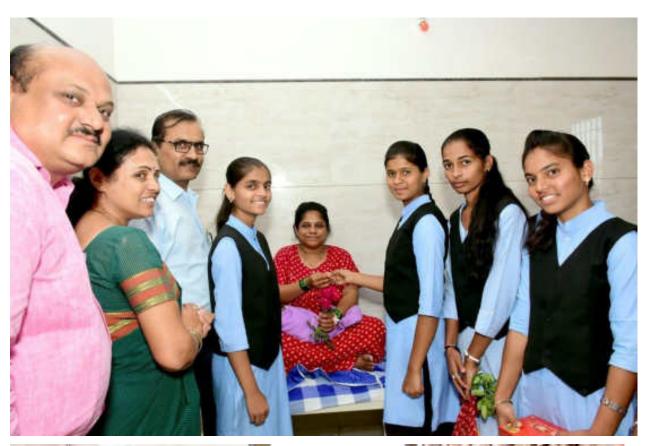

So...the Women Empowerment Cell has decided to visit hospitals with their prior information to welcome newborn girl child, i. e. **Angel's Welcome Programme** with mother and her relatives with the Rose flower and sweet for her parent and relatives.

Principal Dr. Milind Hujare, Dr. Alka Inamdr, Co-ordinator, Women Empowerment Cell, Prof. (Dr.) Suresh Patil, NAAC Co-ordinator of the College, Dr. Vilas Pawr, Vice Principal, Shri Vijay Jadhav and 15 Girl students of the College have visited 3 Hospitals in Tasgaon. Dr. Prashant Patil, Dr. Anjali Patil and Dr. Suresh Lugade are the Gynecologists in Tasgaon.