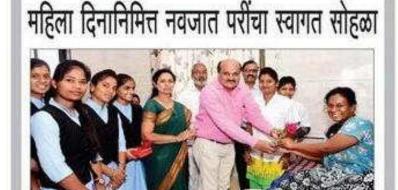

### **Publication of News in News Papers....**

Daily Janpravas 13/03/2020

महिला दिनानिमित्त वसंतदादा पाटील महाविद्यालयातील विद्यार्थीनीनी तासगाव शहरातील विविध हॉस्पिटलमध्ये जाऊन नवजात बालिकांचे व मातांचे स्वागत केले.

#### तासगाव • प्रतिनिधी

येथील श्री स्वामी विवेकानंद शिक्षण संस्थेच्या पद्मभूषण वसंतरावदादा पाटील महाविद्यालय तासगाव या महाविद्यालयाने एक अनोखा आनंदोत्सव साजरा केला तासगाव शहरातील विविध हॉस्पिटलमध्ये जाऊन नवजात वालिकांचे व मातांचे स्वागत केले. जन्माला आलेल्या या मुलींनी उत्तृंग भरारी घ्यावी यासाठी यांचे स्वागत केले. मातेसह नातेवाईकांच्या चेहऱ्यावर एक वेगळाच आनंद दिसत होता. बेटी बचाव बेटी पढाव ही योजना खऱ्या अर्थाने सत्यात उत्तरवण्याचे काम महाविद्यालयाने केले या उपक्रमाचे सर्वत्र कीतुक होत आहे. महिला सक्षमीकरण विभागाच्यावतीने या आगळ्या वेगळ्या कार्यक्रमाचे आयोजन केले होते. नवजात परीचा आईचे व नातेवाईकांचे पेढे देऊन स्वागत करण्यात आले.महाविद्यालयाचे प्राचार्य डॉ.फिलंद हुजरे, उपप्राचार्य डॉ.व्ही.वाय. पवार , नॅक समन्वयक डॉ.एस.एस. पाटील , डॉ.अलका इनामदार, प्रा.व्ही.जे.जाधव व महाविद्यालयातील युवर्तीनी या सोहळ्यासाठी खास उपस्थिती लावली होती.