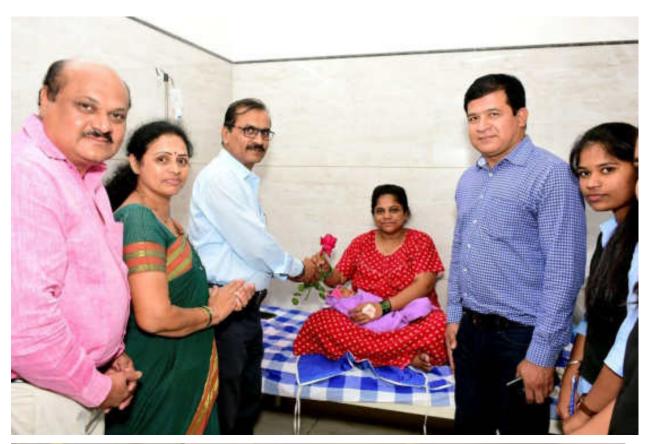

So...the Women Empowerment Cell has decided to visit hospitals with their prior information to welcome newborn girl child, i. e. **Angel's Welcome Programme** with mother and her relatives with the Rose flower and sweet for her parent and relatives.

Principal Dr. Milind Hujare, Dr. Alka Inamdr, Co-ordinator, Women Empowerment Cell, Prof. (Dr.) Suresh Patil, NAAC Co-ordinator of the College, Dr. Vilas Pawr, Vice Principal, Shri Vijay Jadhav and 15 Girl students of the College have visited 3 Hospitals in Tasgaon. Dr. Prashant Patil, Dr. Anjali Patil and Dr. Suresh Lugade are the Gynecologists in Tasgaon.

Principal Dr. Milind Hujare falicitated Dr. Prashant Patil, Gynecologist

Principal Dr. Milind Hujare falicitated Dr. Anjali Patil, Gynecologist

Angel's Welcome Programme by Women Empowerment Cell

Parents are very happy with us and enjoyed the programme very nicely. We succeed to focus the role of girl in livelihood.