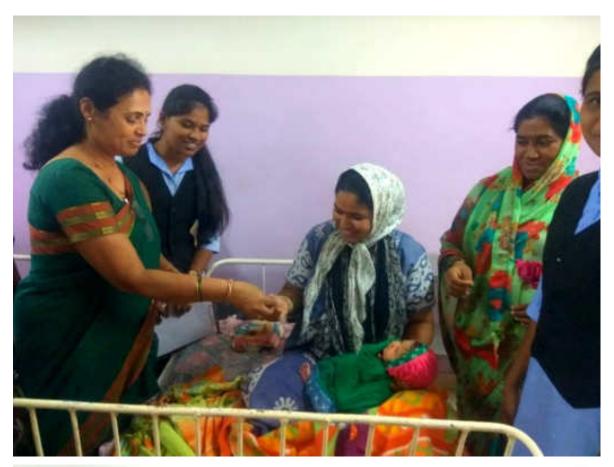

So...the Women Empowerment Cell has decided to visit hospitals with their prior information to welcome newborn girl child, i. e. **Angel's Welcome Programme** with mother and her relatives with the Rose flower and sweet for her parent and relatives.

Principal Dr. Milind Hujare, Dr. Alka Inamdr, Co-ordinator, Women Empowerment Cell, Prof. (Dr.) Suresh Patil, NAAC Co-ordinator of the College, Dr. Vilas Pawr, Vice Principal, Shri Vijay Jadhav and 15 Girl students of the College have visited 3 Hospitals in Tasgaon. Dr. Prashant Patil, Dr. Anjali Patil and Dr. Suresh Lugade are the Gynecologists in Tasgaon.

Principal Dr. Milind Hujare falicitated Dr. Prashant Patil, Gynecologist

Principal Dr. Milind Hujare falicitated Dr. Anjali Patil, Gynecologist

Angel's Welcome Programme by Women Empowerment Cell

Parents are very happy with us and enjoyed the programme very nicely. We succeed to focus the role of girl in livelihood.