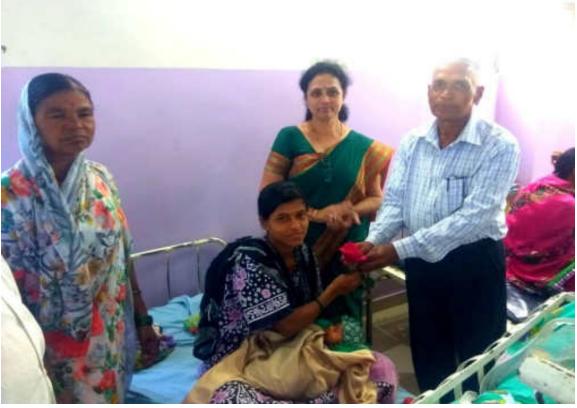

Principal Dr. Milind Hujare, Dr. Alka Inamdr, Co-ordinator, Women Empowerment Cell, Prof. (Dr.) Suresh Patil, NAAC Co-ordinator of the College, Dr. Vilas Pawr, Vice Principal, Shri Vijay Jadhav and 15 Girl students of the College have visited 3 Hospitals in Tasgaon. Dr. Prashant Patil, Dr. Anjali Patil and Dr. Suresh Lugade are the Gynecologists in Tasgaon.

Principal Dr. Milind Hujare falicitated Dr. Prashant Patil, Gynecologist

Principal Dr. Milind Hujare falicitated Dr. Anjali Patil, Gynecologist

Angel's Welcome Programme by Women Empowerment Cell

Parents are very happy with us and enjoyed the programme very nicely. We succeed to focus the role of girl in livelihood.